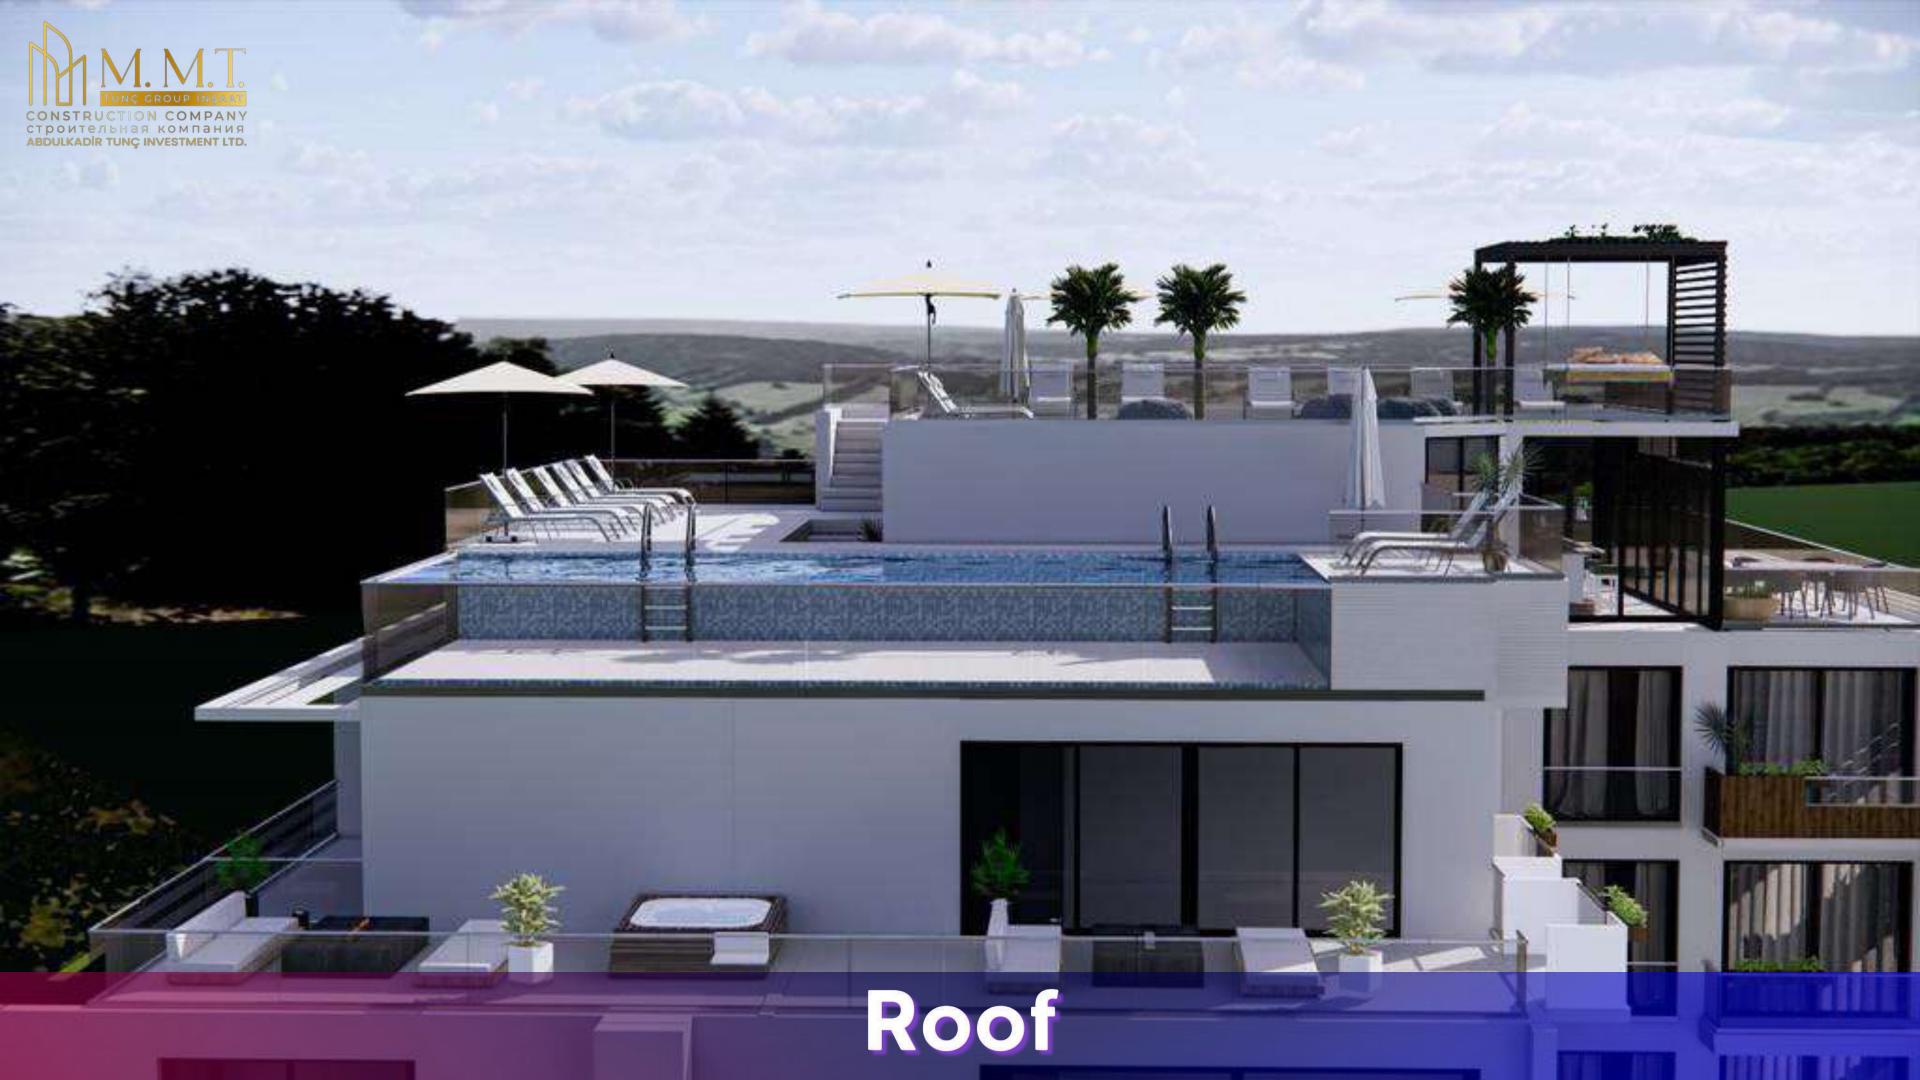

## Unique solutions

- Rooftop pool with panoramic views of the Mediterranean Sea.
- The restaurant is on the 11th floor level.
- Cascading terraces from the 5th floor.
- Apartment with a garden of 10 m2 with terraces on the ground floors.
- Jacuzzi on the terraces.