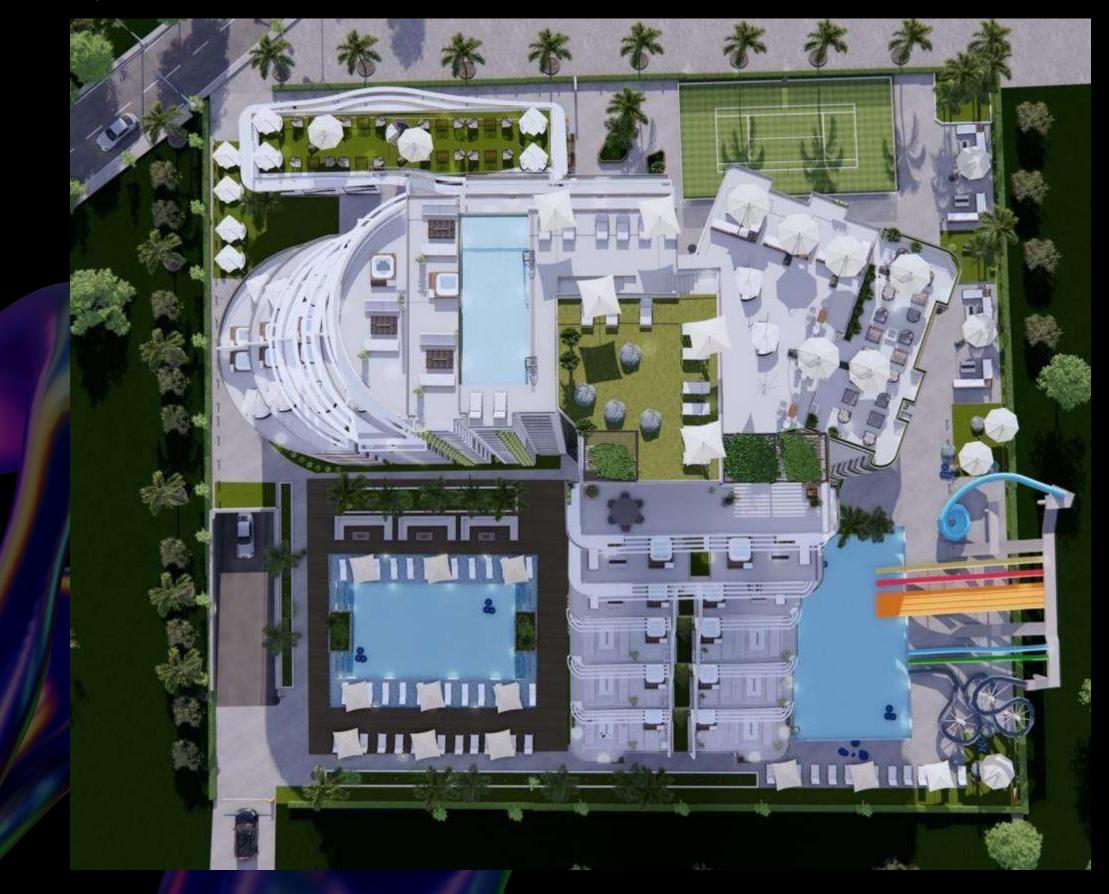

#### External infrastructure

- Outdoor pools
- Indoor heated swimming pool
- Water park
- Fitness Center
- Sauna/Hammam
- Children's playground
- Multicard
- Closed parking
- Taxi
- Transfer services
- Equipped beach strip

## Unique solutions

- Rooftop pool with panoramic views of the Mediterranean Sea.
- The restaurant is on the 11th floor level.
- Cascading terraces from the 5th floor.
- Apartment with a garden of 10 m2 with terraces on the ground floors.
- Jacuzzi on the terraces.

The main entrance

Top view, backyard