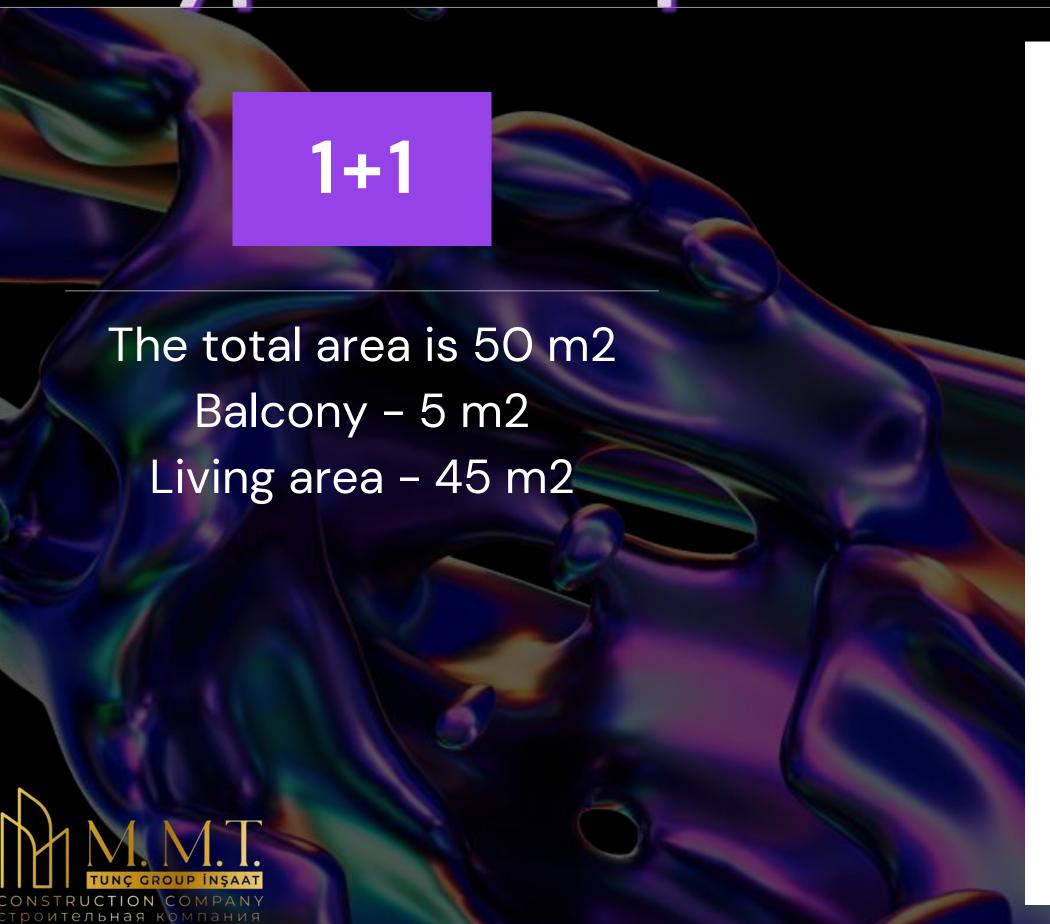

prices due to the availability of educational institutions.



#### External infrastructure



- Outdoor pools
- Indoor heated swimming pool
- Water park
- Fitness Center
- Sauna/Hammam
- Children's playground
- Multicard
- Closed parking
- Taxi
- Transfer services
- Equipped beach strip



## Unique solutions



- Rooftop pool with panoramic views of the Mediterranean Sea.
- The restaurant is on the 11th floor level.
- Cascading terraces from the 5th floor.
- Apartment with a garden of 10 m2 with terraces on the ground floors.
- Jacuzzi on the terraces.





The main entrance











Top view, backyard

# Types and quadrature of apartments

1+0

The total area is 33 m<sup>2</sup>
Balcony – 2.80 m<sup>2</sup>
Living area – 30.40 m<sup>2</sup>





# Types and quadrature of apartments





### Types and quadrature of apartments

2+1

The total area is 87 m<sup>2</sup>
Balcony - 5.59 m<sup>2</sup>
Balcony - 3.20 m<sup>2</sup>
Living area - 78 m<sup>2</sup>





# Payment plan

- Reservation 2000 GBP
- Initial payment 35%
- Payment by interest-free installments until the end of construction