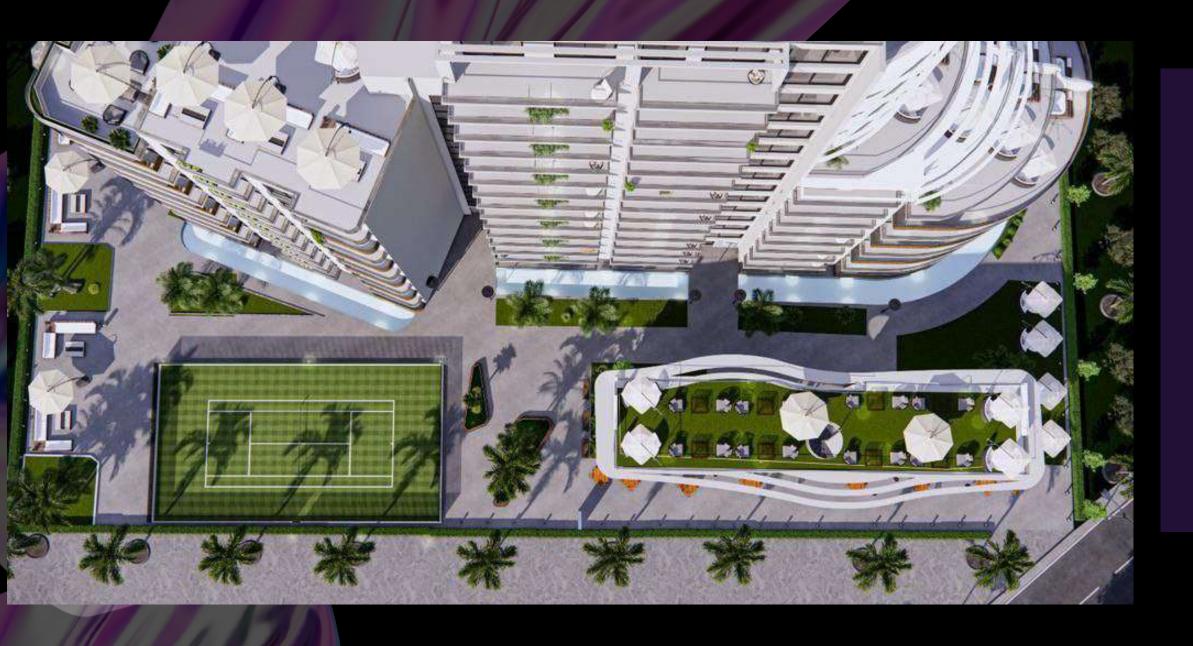

#### External infrastructure

- Outdoor pools
- Indoor heated swimming pool
- Water park
- Fitness Center
- Sauna/Hammam
- Children's playground
- Multicard
- Closed parking
- Taxi
- Transfer services
- Equipped beach strip

## Unique solutions

- Rooftop pool with panoramic views of the Mediterranean Sea.
- The restaurant is on the 11th floor level.
- Cascading terraces from the 5th floor.
- Apartment with a garden of 10 m2 with terraces on the ground floors.
- Jacuzzi on the terraces.

The main entrance

Top view, backyard