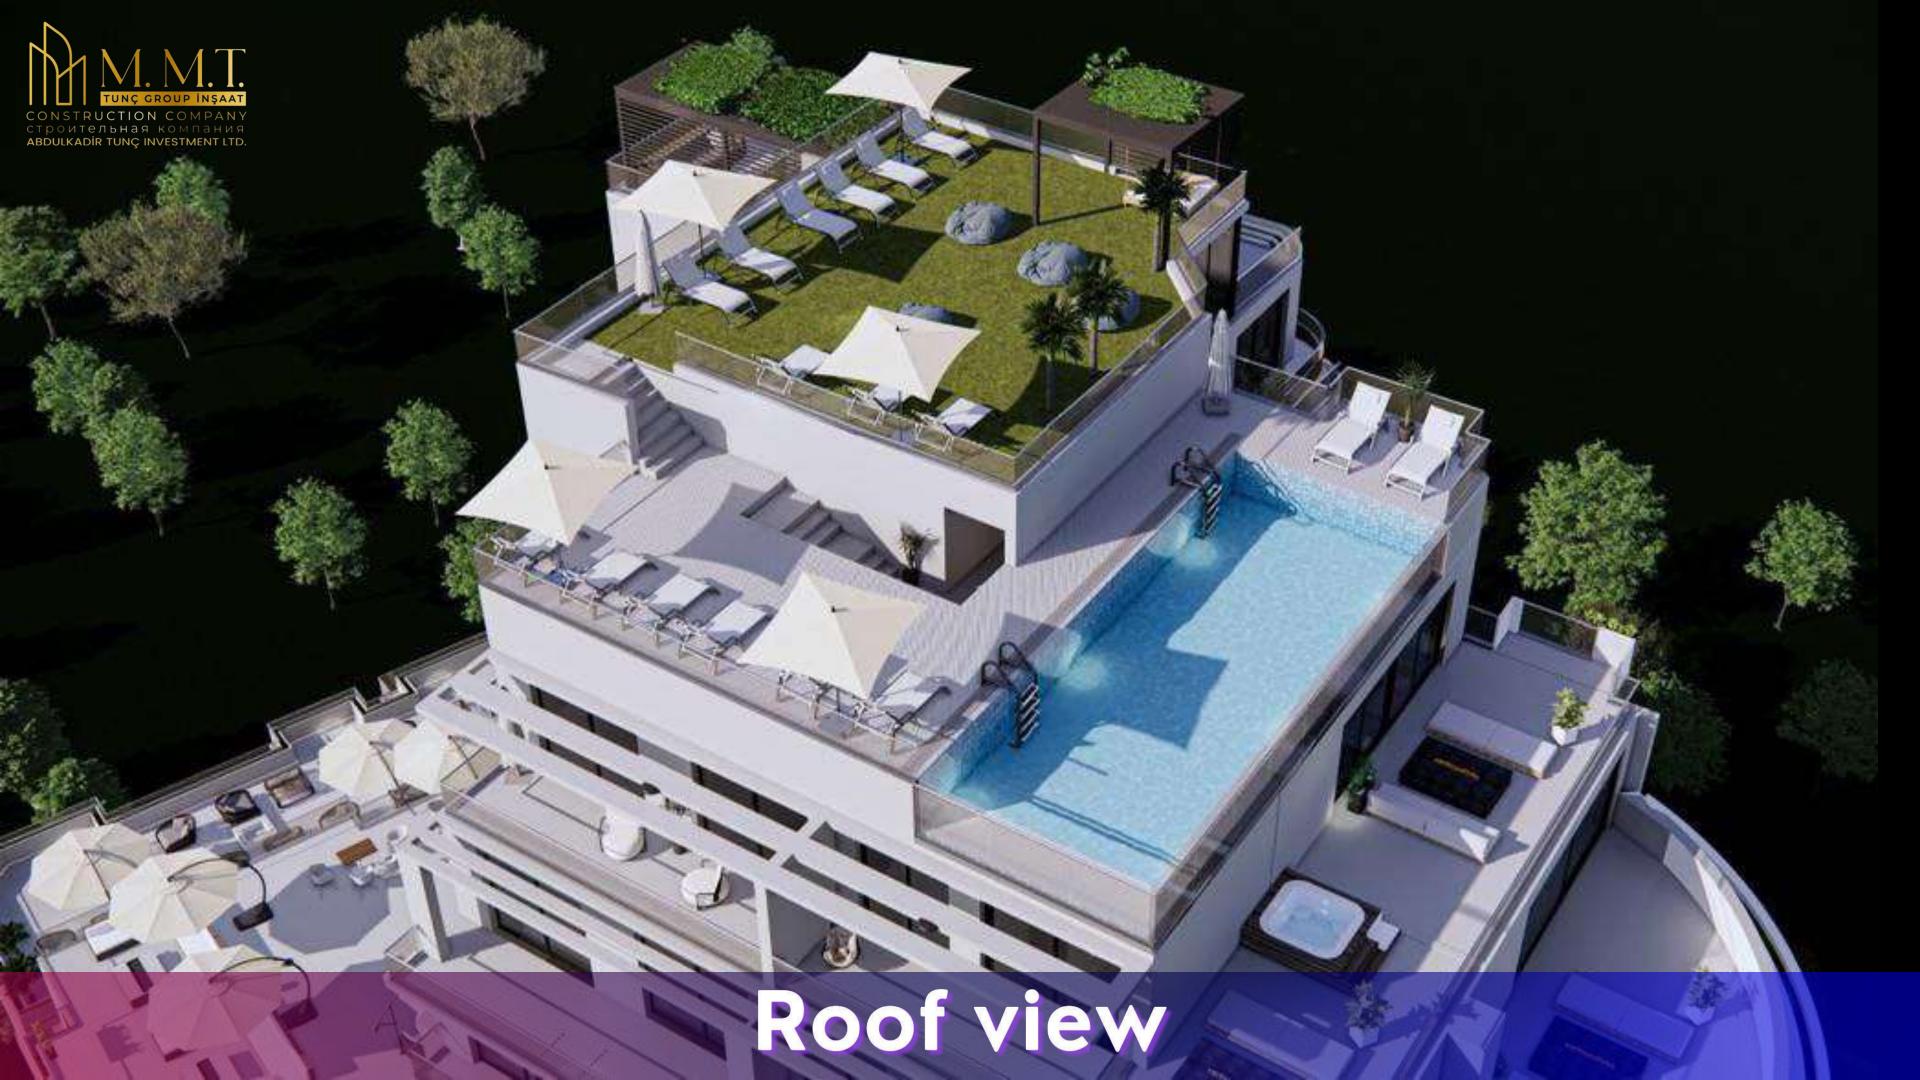

## Unique solutions

- Rooftop pool with panoramic views of the Mediterranean Sea.
- The restaurant is on the 11th floor level.
- Cascading terraces from the 5th floor.
- Apartment with a garden of 10 m2 with terraces on the ground floors.
- Jacuzzi on the terraces.