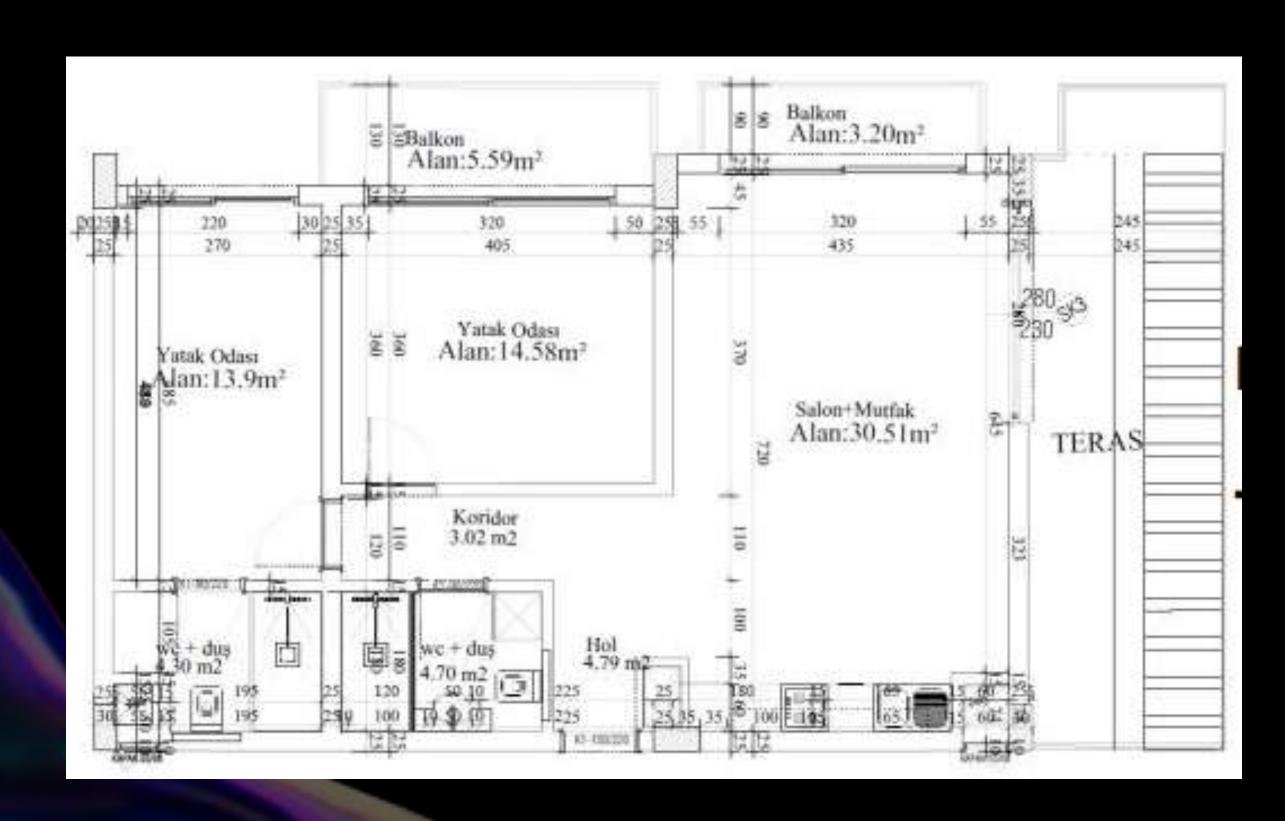

### Types and quadrature of apartments

2+1

The total area is 87 m<sup>2</sup>
Balcony - 5.59 m<sup>2</sup>
Balcony - 3.20 m<sup>2</sup>
Living area - 78 m<sup>2</sup>