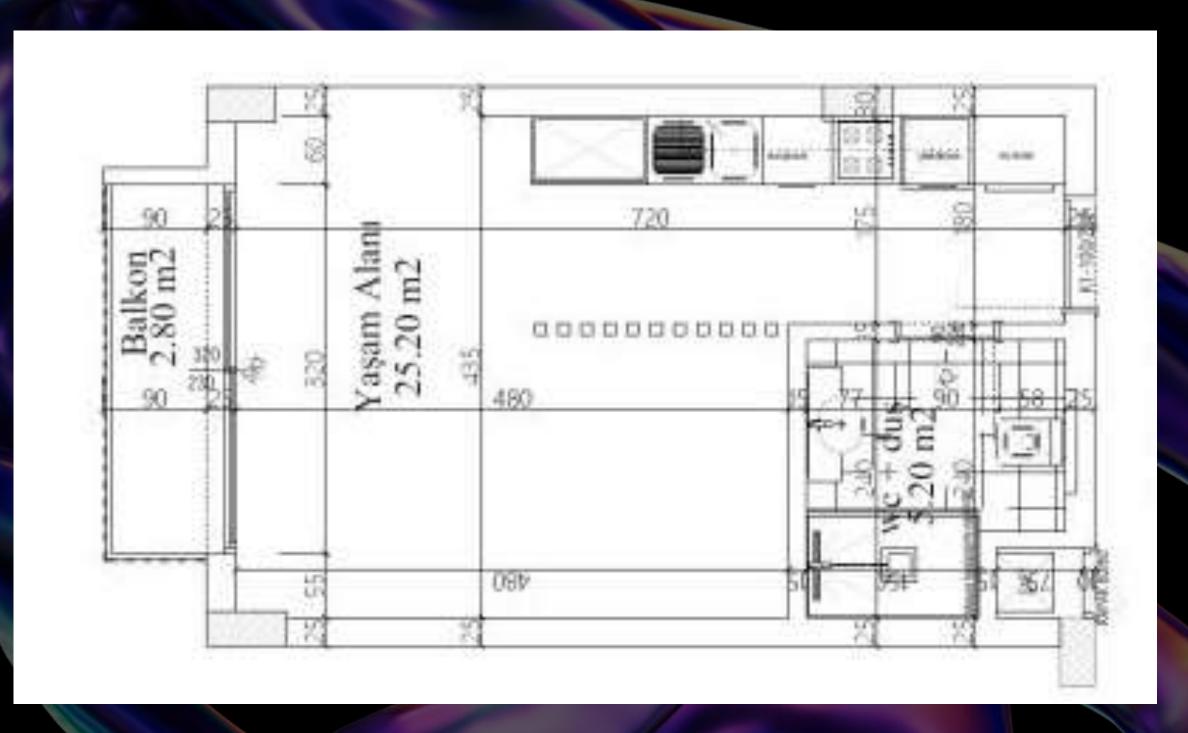

# Types and quadrature of apartments

1+0

The total area is 33 m<sup>2</sup>
Balcony – 2.80 m<sup>2</sup>
Living area – 30.40 m<sup>2</sup>

# Types and quadrature of apartments