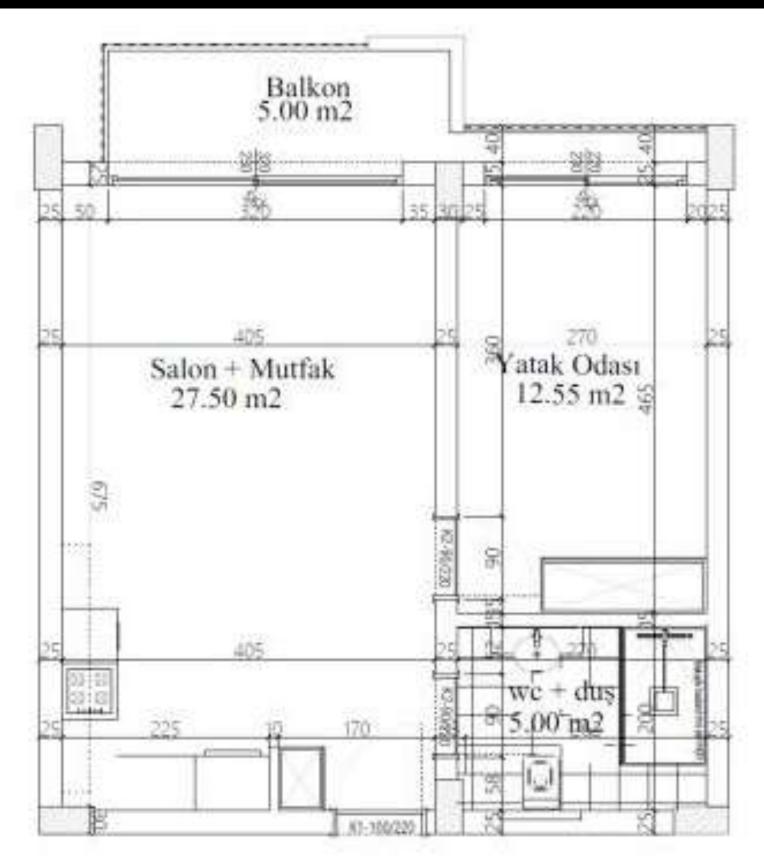

rices due to the availability of educational institutions.



#### External infrastructure



- Outdoor pools
- Indoor heated swimming pool
- Water park
- Fitness Center
- Sauna/Hammam
- Children's playground
- Multicard
- Closed parking
- Taxi
- Transfer services
- Equipped beach strip



## Unique solutions



- Rooftop pool with panoramic views of the Mediterranean Sea.
- The restaurant is on the 11th floor level.
- Cascading terraces from the 5th floor.
- Apartment with a garden of 10 m2 with terraces on the ground floors.
- Jacuzzi on the terraces.





The main entrance











Top view, backyard

# Types and quadrature of apartments

1+0

The total area is 33 m<sup>2</sup>
Balcony – 2.80 m<sup>2</sup>
Living area – 30.40 m<sup>2</sup>





# Types and quadrature of apartments





### Types and quadrature of apartments

2+1

The total area is 87 m<sup>2</sup>
Balcony - 5.59 m<sup>2</sup>
Balcony - 3.20 m<sup>2</sup>
Living area - 78 m<sup>2</sup>





# Payment plan

- Reservation 2000 GBP
- Initial payment 35%
- Payment by interest-free installments until the end of construction