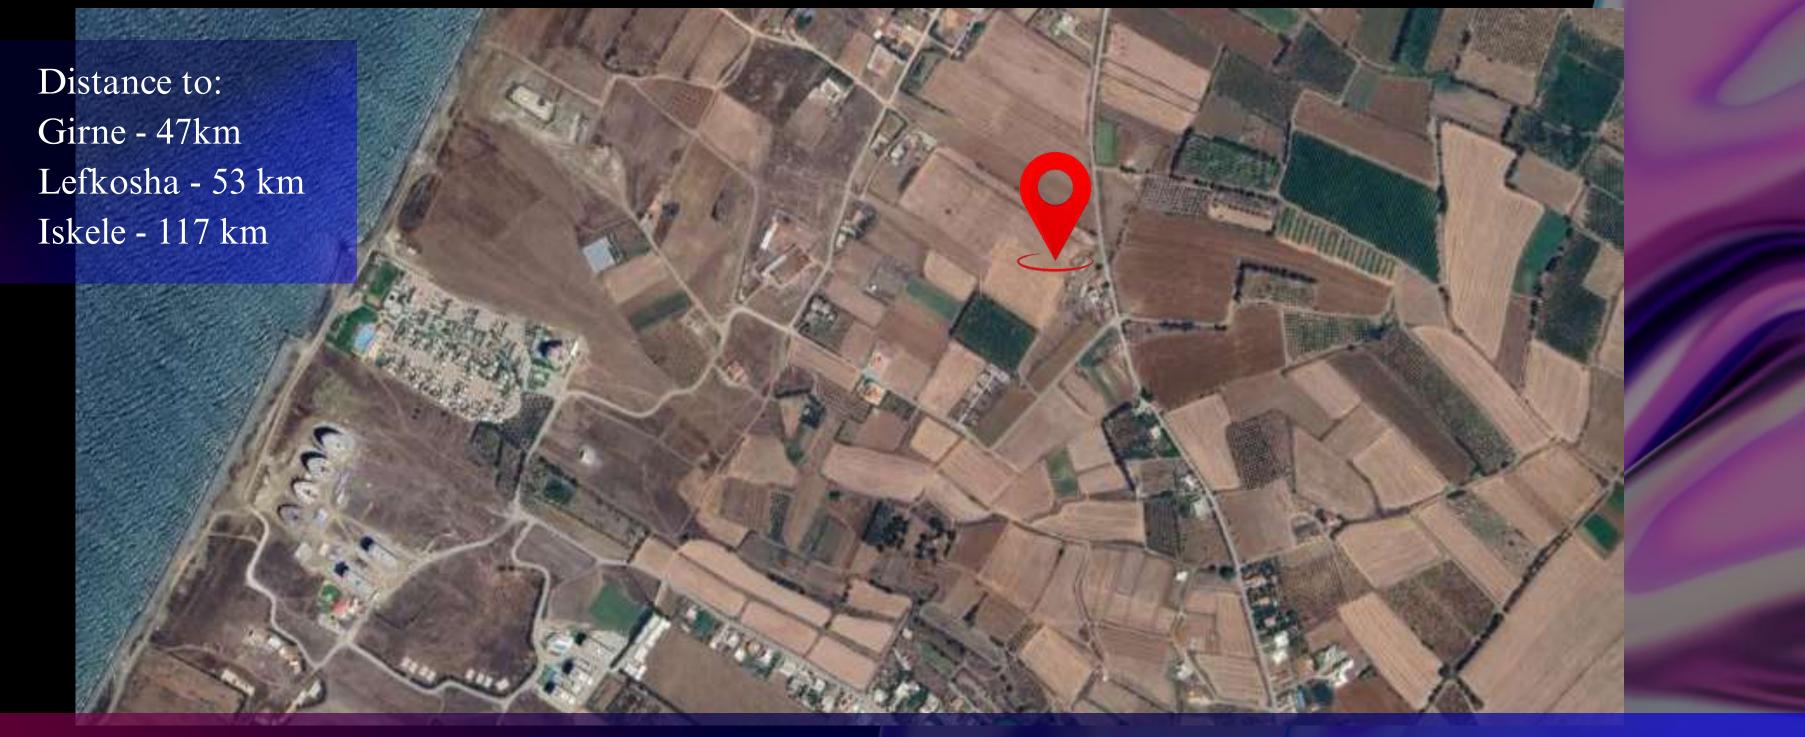

LOS ANGELES IS A NEW LARGE-SCALE RESORT COMPLEX LOCATED ON THE SEASHORE IN THE GULF OF MORPHOU IN THE GAZIVEREN AREA OF NORTHERN CYPRUS. IT HAS AN IDEAL LOCATION, A SPARSELY POPULATED, **ECOLOGICALLY** CLEAN PLACE, WHICH IS ONE OF THE REASONS WHY MANY PEOPLE WANT TO WHO BUY PROPERTY IN CYPRUS PREFER TO LIVE HERE. THE COMPLEX LOCATED RIGHT BEAUTIFUL SANDY BEACH, A THE SHORT WALK FROM CENTER OF GAZIVEREN

#### Gaziveren district

The city has the fame of the "Citrus Capital" and is known for its orange festivals. A promising area that is just building up its infrastructure and has low prices due to the availability of educational institutions.