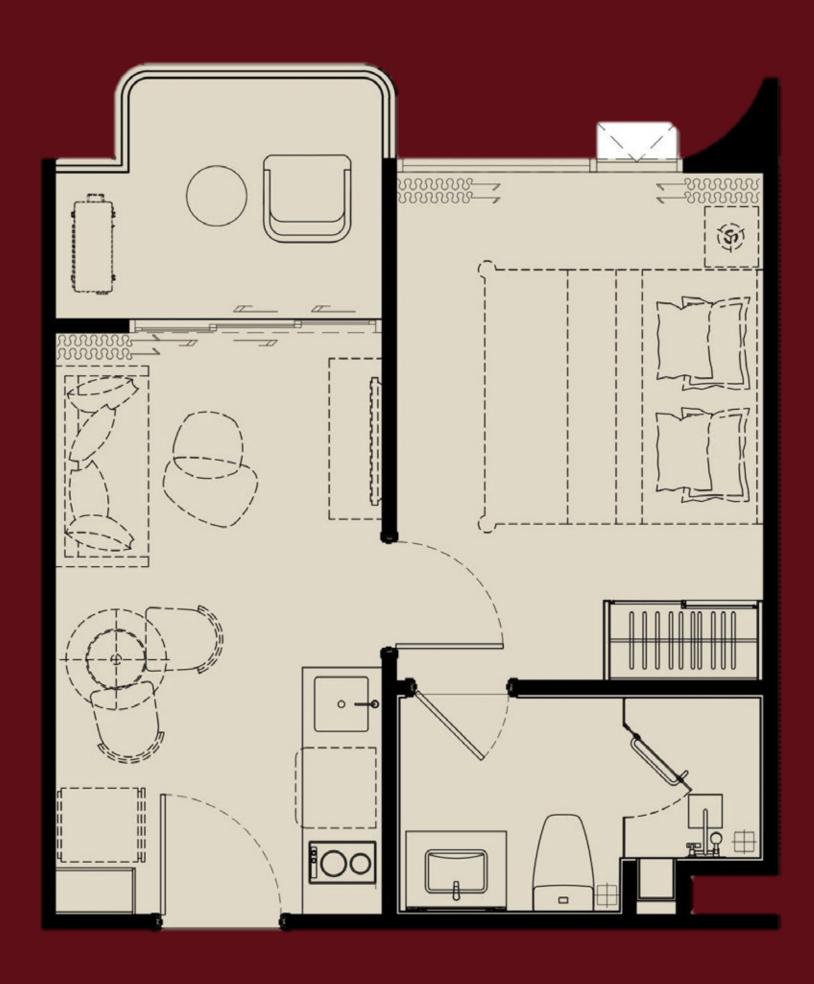

- Garden Walk
- Pool Terrace
- Lap Pool
- Social Pool
- Pool Pavilion
- Jacuzzi Pool
- Waterfall
- Bubble Jet

- Kids Pool
- Relaxing Terrace
   Floating Pool Terrace
  - Fun Pool
  - Water Feature
  - Waterfall Seating Pod
  - Sunken Pool Terrace
  - Circular Bridge
  - Secluded Pool Terrace
  - Sunken Seat
  - Pet Pool & Playground
- Sculptural Playground
- Lazy Pool with Waterspout & Pool Access











## 19 INDOOR FACILITIES



- Lobby
- Grab and go
- Health care
- Laundry
- Co-kitchen
- Lounge
- Home Theater
- Game room
- Boxing area

- Golf simulator
- Live studio
- Co-working space
- Meeting room
- Library lounge
- Playground
- Kid's club
- Onsen
- Fitness
- Pet shop / Pet grooming



















## MASTER PLAN





### SHOW UNIT STANDARD DECORATION 1BEDROOM S 28 SQ.M.







#### SHOW UNIT FULL DECORATION 1BEDROOM S 32 SQ.M.







### SHOW UNIT STANDARD DECORATION 2BEDROOM M 65 SQ.M.





# ARTITLE ARRICO BANG-TAO