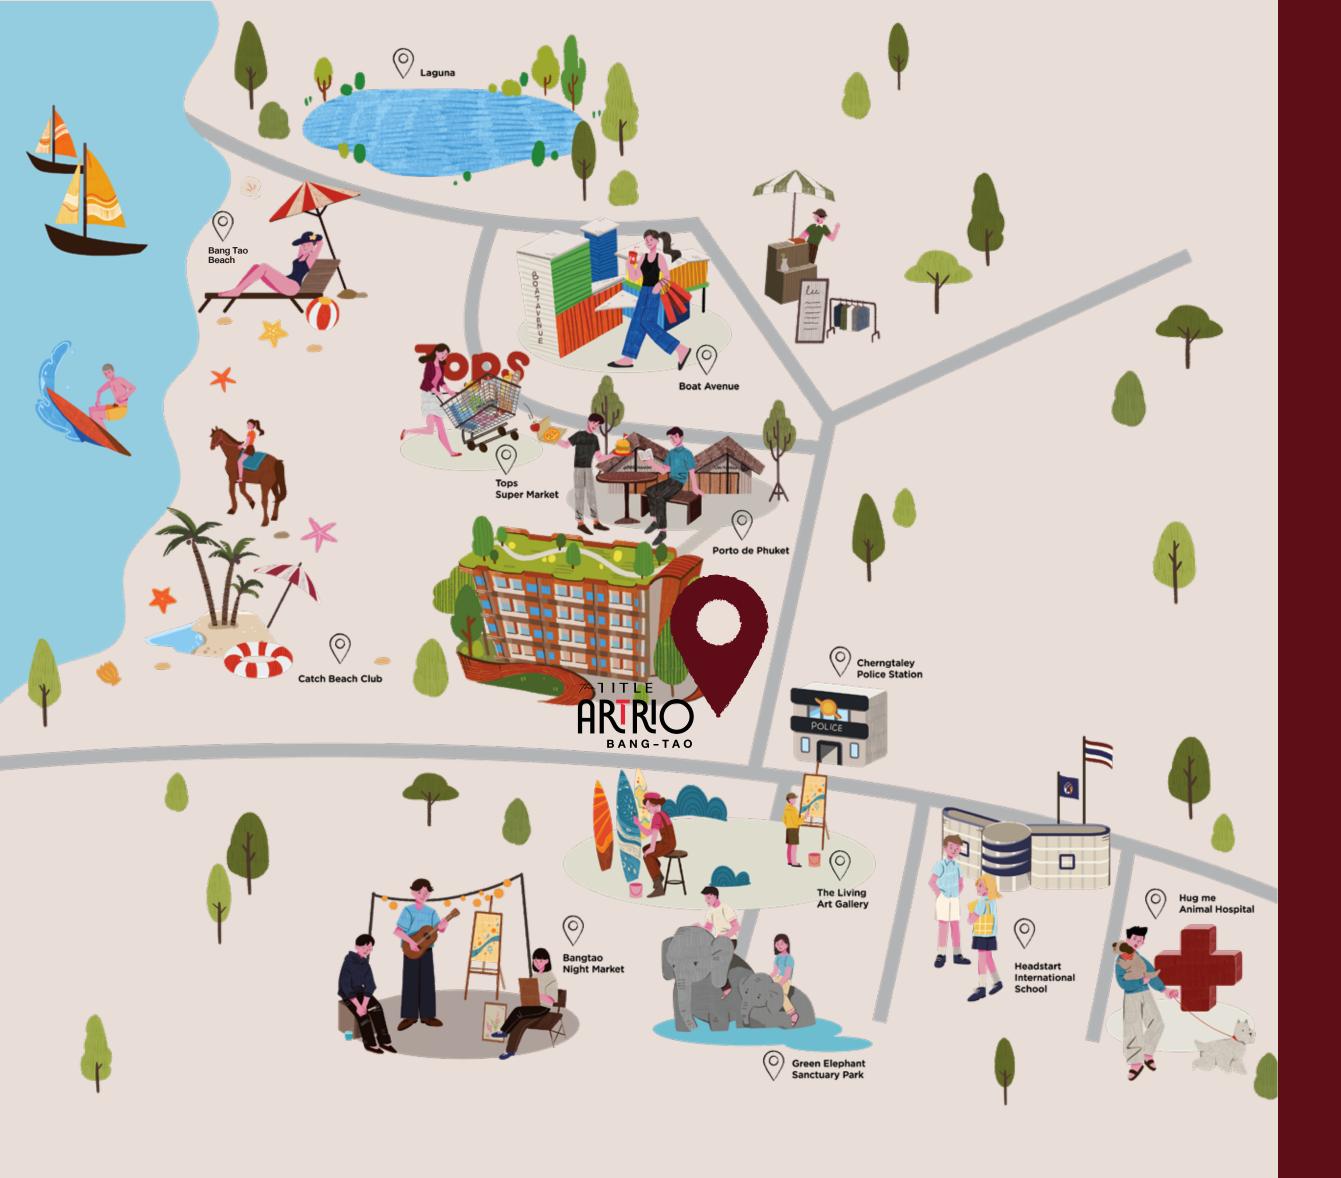

#### SHOPPING MALL/ MARKET

| DEACH              |     |                 |                         |     |     |
|--------------------|-----|-----------------|-------------------------|-----|-----|
| 5. Villa Market    | 750 | M.              | 6. Bangtao Night Market | 1.2 | KM. |
| 3. Wine Connection | 50  |                 | 4. Boat Avenue          | 700 | M.  |
| 1. Porto De Phuket | 350 | M.(0 M. by wak) | 2. Tops Super Market    | 50  | M.  |

#### BEACH

1. Bang tao 1.8 KM. 2. Surin 4.0 KM.

#### HOSPITAL

Thanyapura Medical Center
 Bangkok Hospital Clinic Bangtao
 Hug Me Animal Hospital
 KM.
 KM.

#### SCHOOL

1. Headstart International School 1.7 KM.

#### **POLICE STATION**

1. Cherngtalay Police Station 220 M.

#### **MUSEUM**

The Living Art Gallery
 Street Art Phuket (Phuket Old Town)
 1.1 KM.
 1.2 KM.

#### RECREATION

Green Elephant Sanctuary Park
 Laguna Golf Club
 KM.