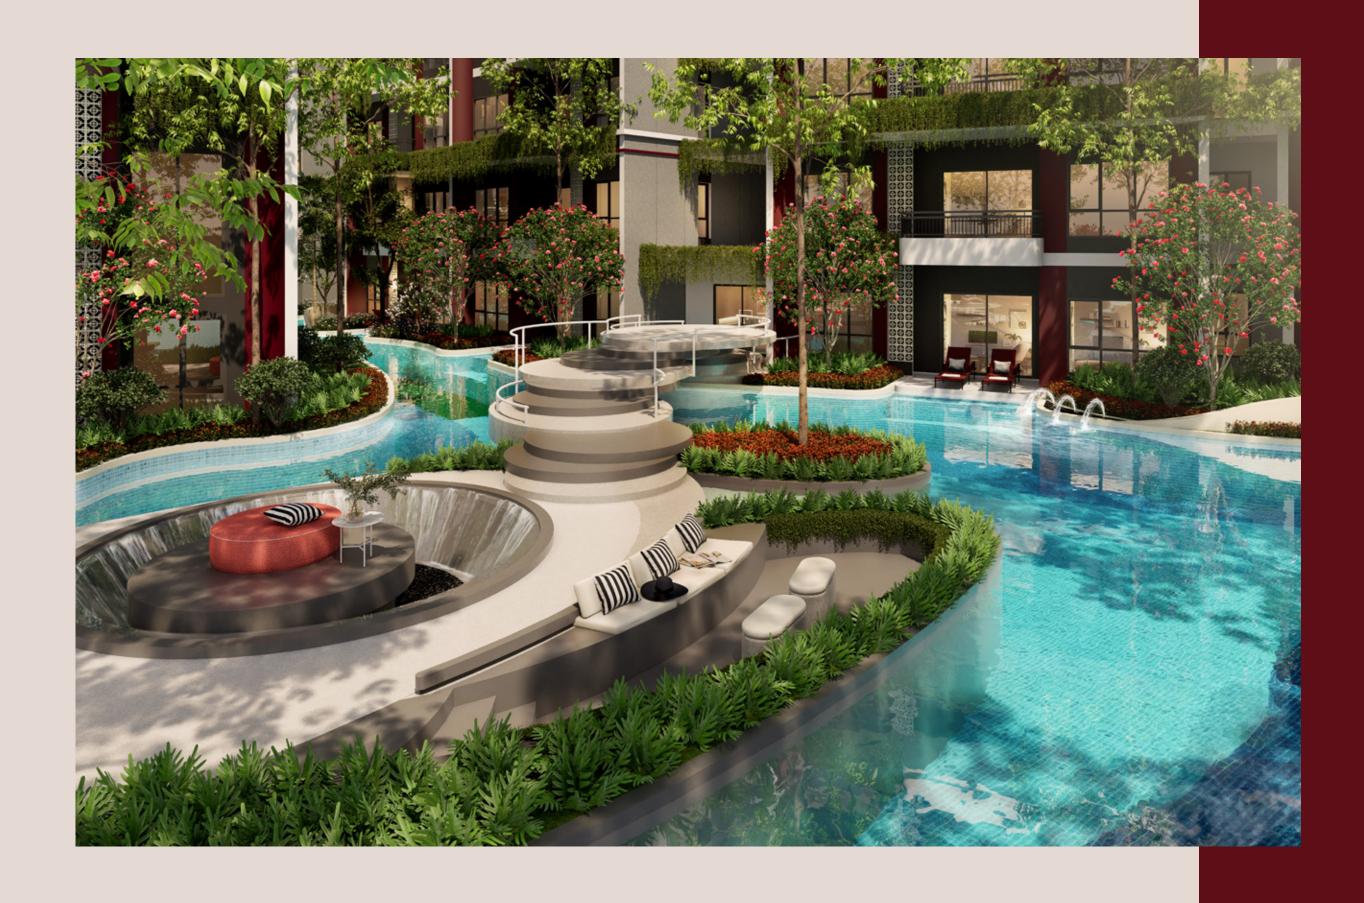

## 22 OUTDOOR FACILITIES

- Feature Art Wall
- Garden Walk
- Pool Terrace
- Lap Pool
- Social Pool
- Pool Pavilion
- Jacuzzi Pool
- Waterfall
- Bubble Jet

- Kids Pool
- Relaxing Terrace
   Floating Pool Terrace
  - Fun Pool
  - Water Feature
  - Waterfall Seating Pod
  - Sunken Pool Terrace
  - Circular Bridge
  - Secluded Pool Terrace
  - Sunken Seat
  - Pet Pool & Playground
- Sculptural Playground
- Lazy Pool with Waterspout & Pool Access