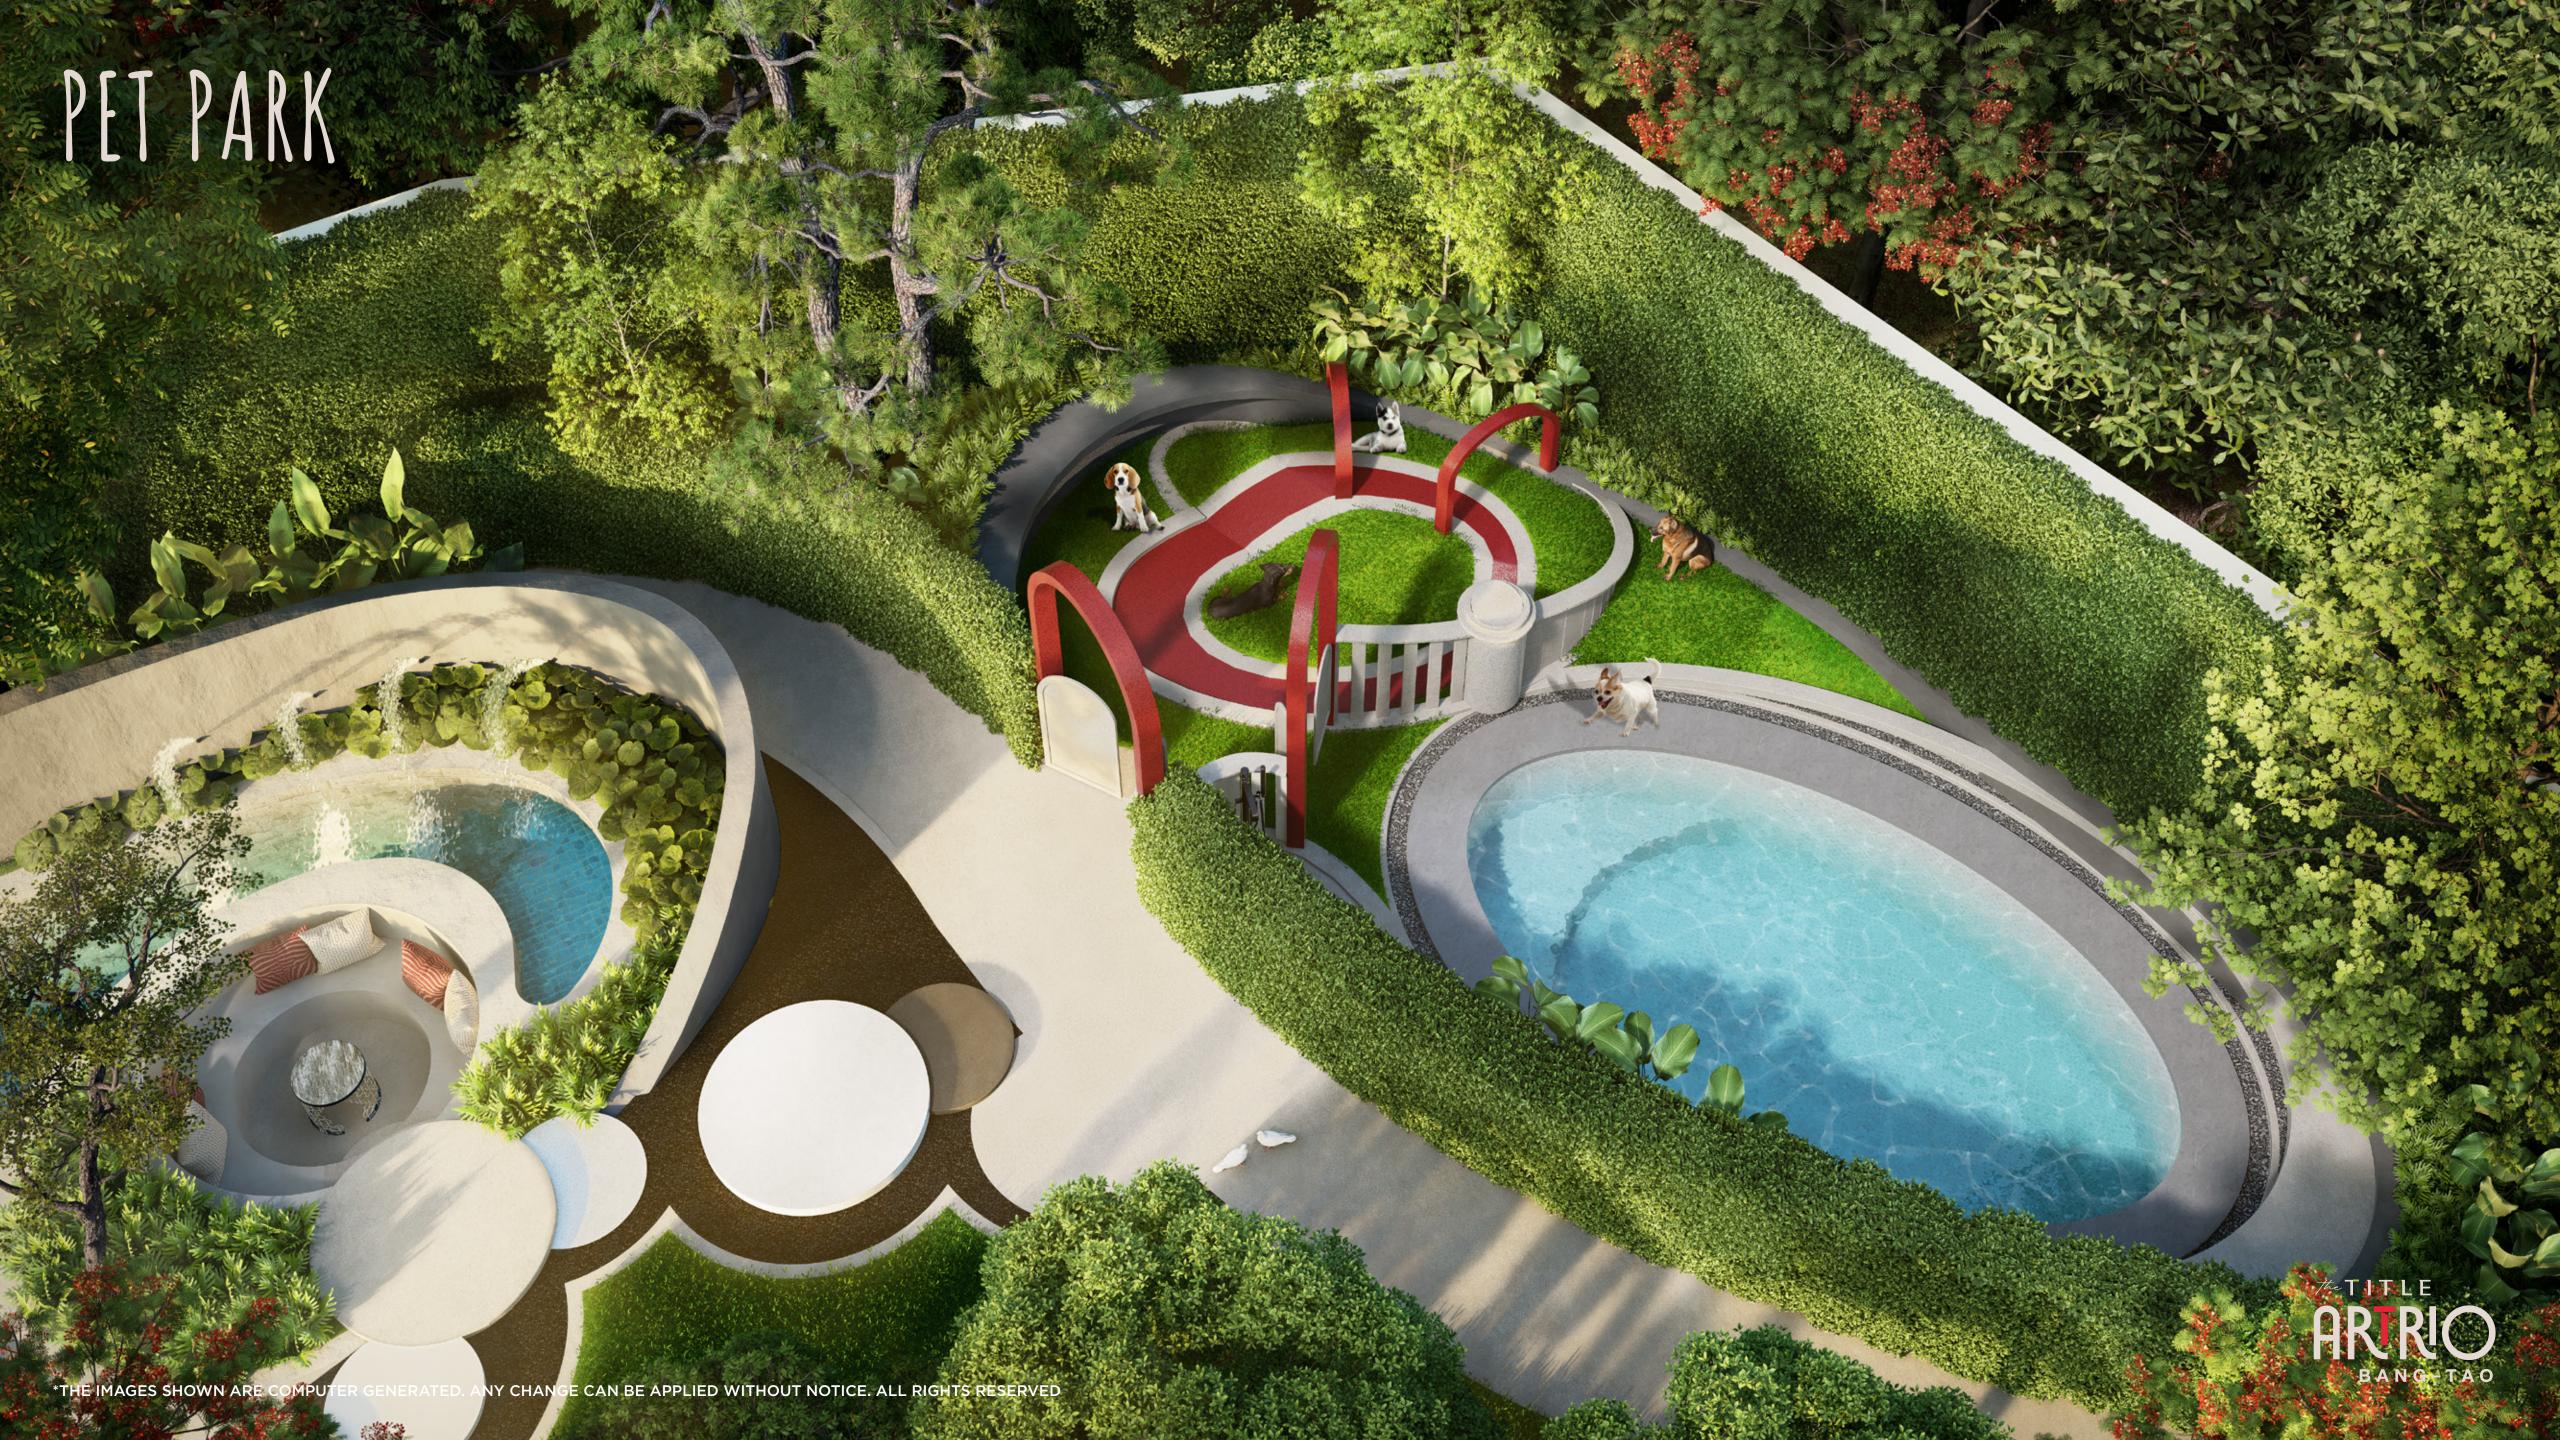

## 22 OUTDOOR FACILITIES

- Feature Art Wall
- Garden Walk
- Pool Terrace
- Lap Pool
- Social Pool
- Pool Pavilion
- Jacuzzi Pool
- Waterfall
- Bubble Jet

- Kids Pool
- Relaxing Terrace
   Floating Pool Terrace
  - Fun Pool
  - Water Feature
  - Waterfall Seating Pod
  - Sunken Pool Terrace
  - Circular Bridge
  - Secluded Pool Terrace
  - Sunken Seat
  - Pet Pool & Playground
- Sculptural Playground
- Lazy Pool with Waterspout & Pool Access