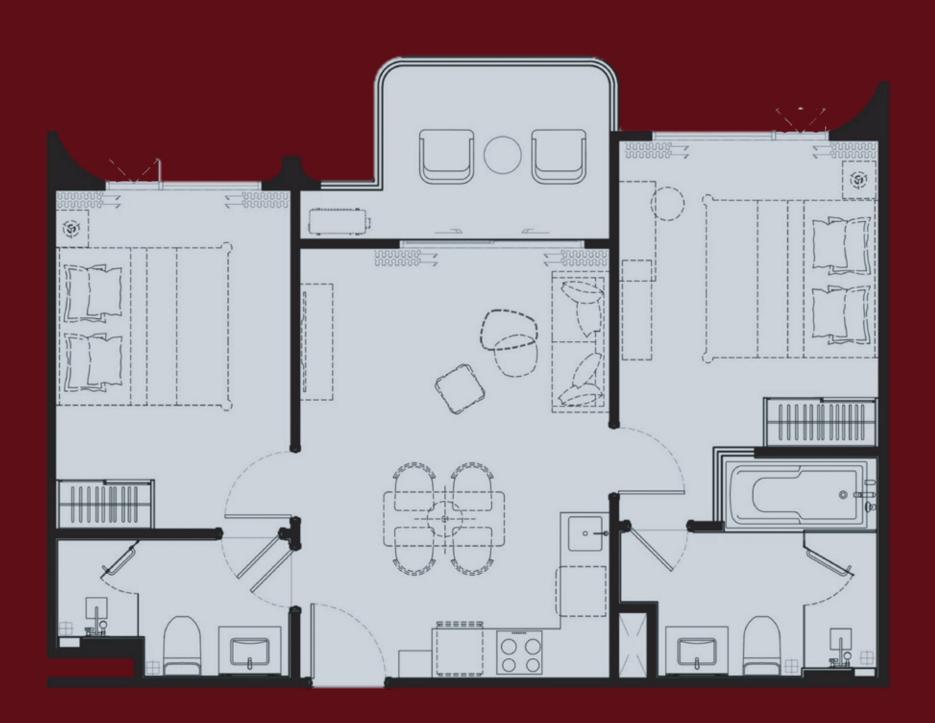

ol Pavilion
- Jacuzzi Pool
- Waterfall
- Bubble Jet

- Kids Pool
- Relaxing Terrace
   Floating Pool Terrace
  - Fun Pool
  - Water Feature
  - Waterfall Seating Pod
  - Sunken Pool Terrace
  - Circular Bridge
  - Secluded Pool Terrace
  - Sunken Seat
  - Pet Pool & Playground
- Sculptural Playground
- Lazy Pool with Waterspout & Pool Access











## 19 INDOOR FACILITIES



- Lobby
- Grab and go
- Health care
- Laundry
- Co-kitchen
- Lounge
- Home Theater
- Game room
- Boxing area

- Golf simulator
- Live studio
- Co-working space
- Meeting room
- Library lounge
- Playground
- Kid's club
- Onsen
- Fitness
- Pet shop / Pet grooming



















## MASTER PLAN





### SHOW UNIT STANDARD DECORATION 1BEDROOM S 28 SQ.M.







#### SHOW UNIT FULL DECORATION 1BEDROOM S 32 SQ.M.







### SHOW UNIT STANDARD DECORATION 2BEDROOM M 65 SQ.M.





# ARTITLE ARRICO BANG-TAO