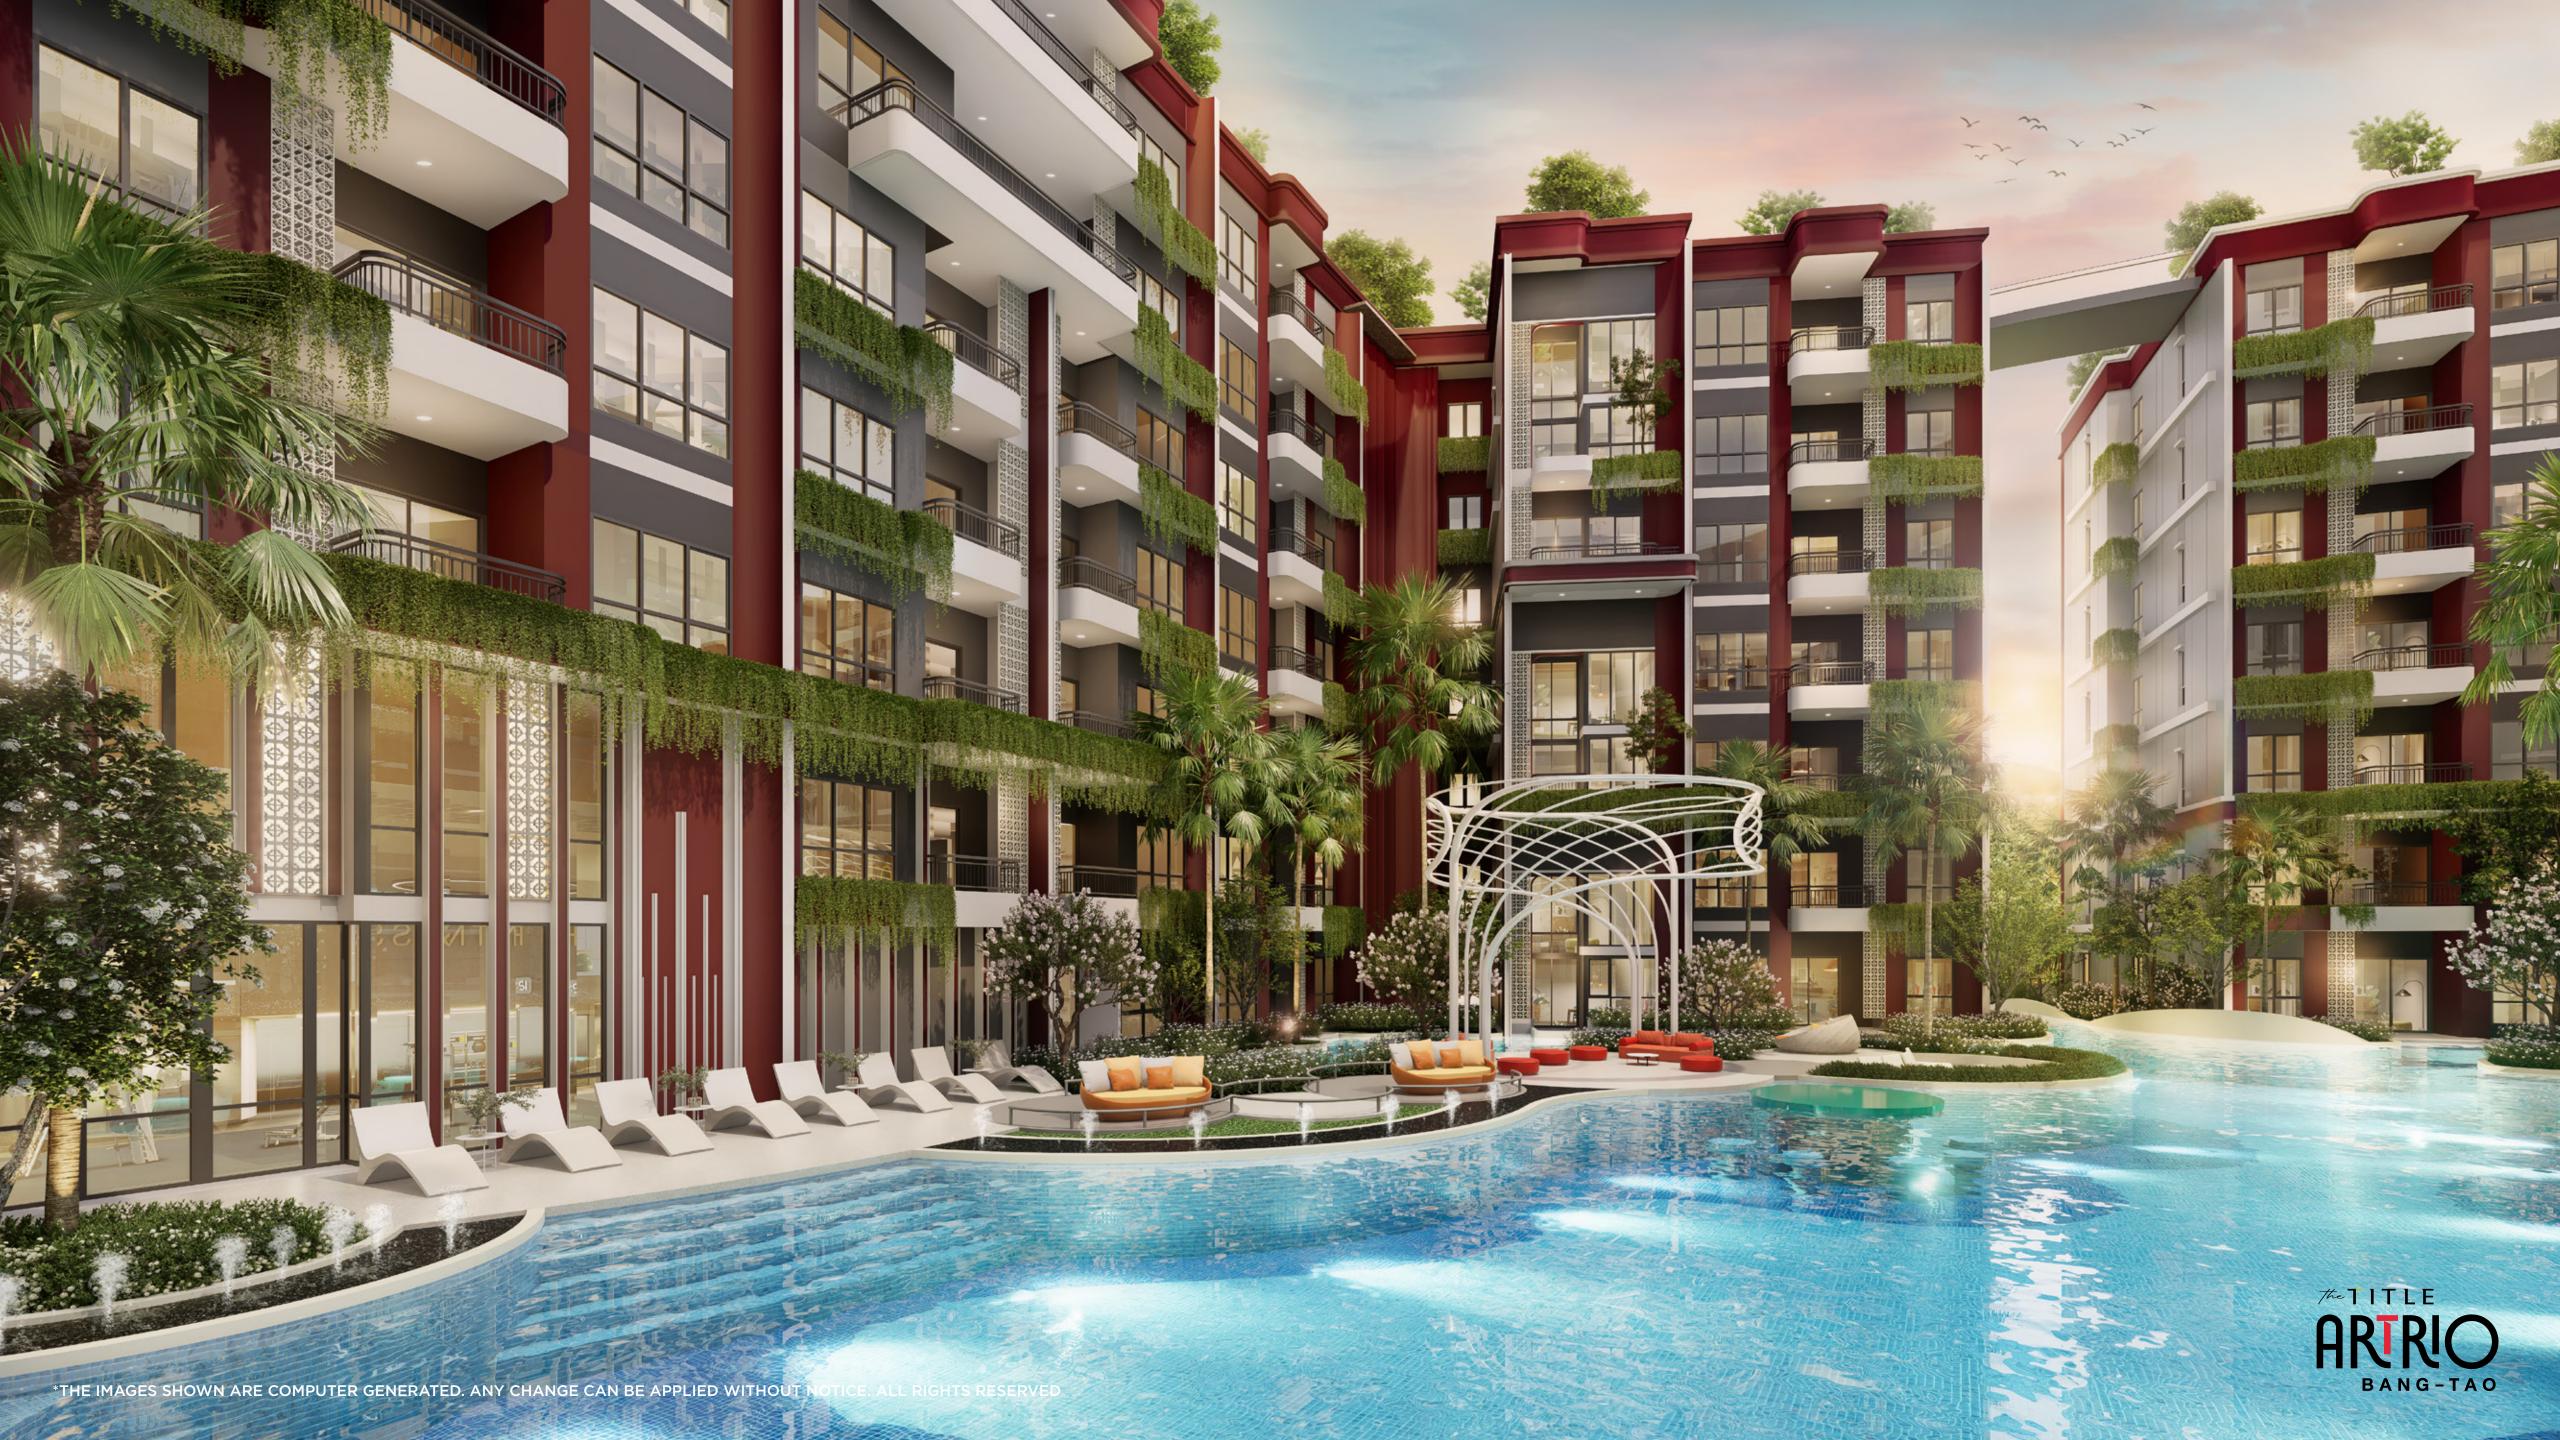

## 22 OUTDOOR FACILITIES

- Feature Art Wall
- Garden Walk
- Pool Terrace
- Lap Pool
- Social Pool
- Pool Pavilion
- Jacuzzi Pool
- Waterfall
- Bubble Jet

- Kids Pool
- Relaxing Terrace
   Floating Pool Terrace
  - Fun Pool
  - Water Feature
  - Waterfall Seating Pod
  - Sunken Pool Terrace
  - Circular Bridge
  - Secluded Pool Terrace
  - Sunken Seat
  - Pet Pool & Playground
- Sculptural Playground
- Lazy Pool with Waterspout & Pool Access

## 19 INDOOR FACILITIES

- Lobby
- Grab and go
- Health care
- Laundry
- Co-kitchen
- Lounge
- Home Theater
- Game room
- Boxing area

- Golf simulator
- Live studio
- Co-working space
- Meeting room
- Library lounge
- Playground
- Kid's club
- Onsen
- Fitness
- Pet shop / Pet grooming

## MASTER PLAN