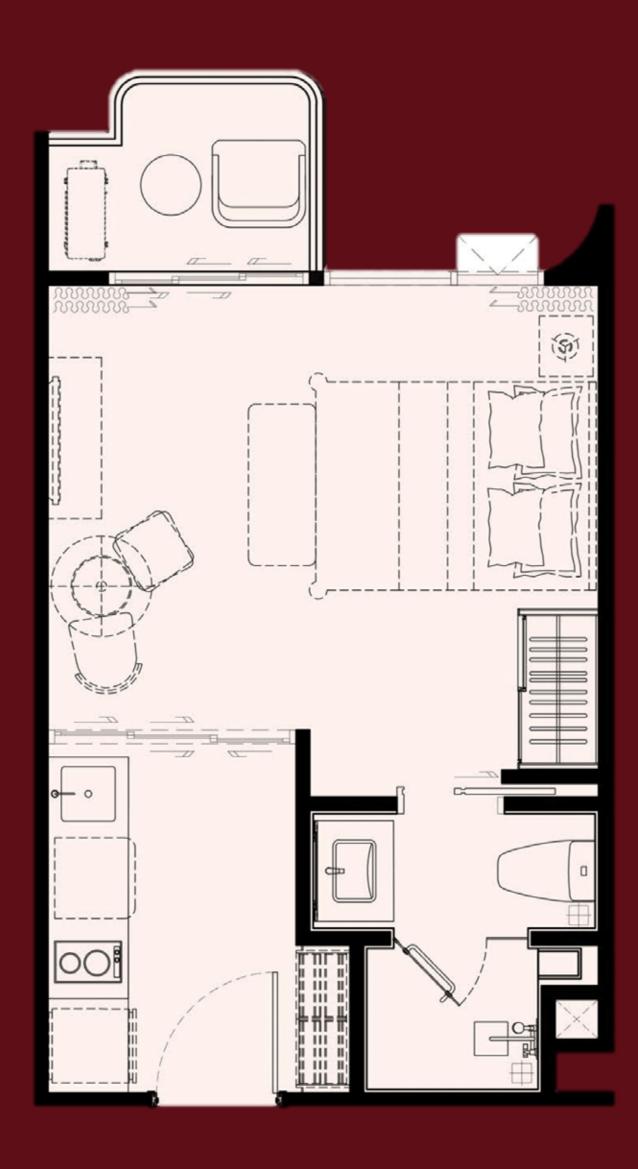

### SHOW UNIT STANDARD DECORATION 1BEDROOM S 28 SQ.M.

#### SHOW UNIT FULL DECORATION 1BEDROOM S 32 SQ.M.