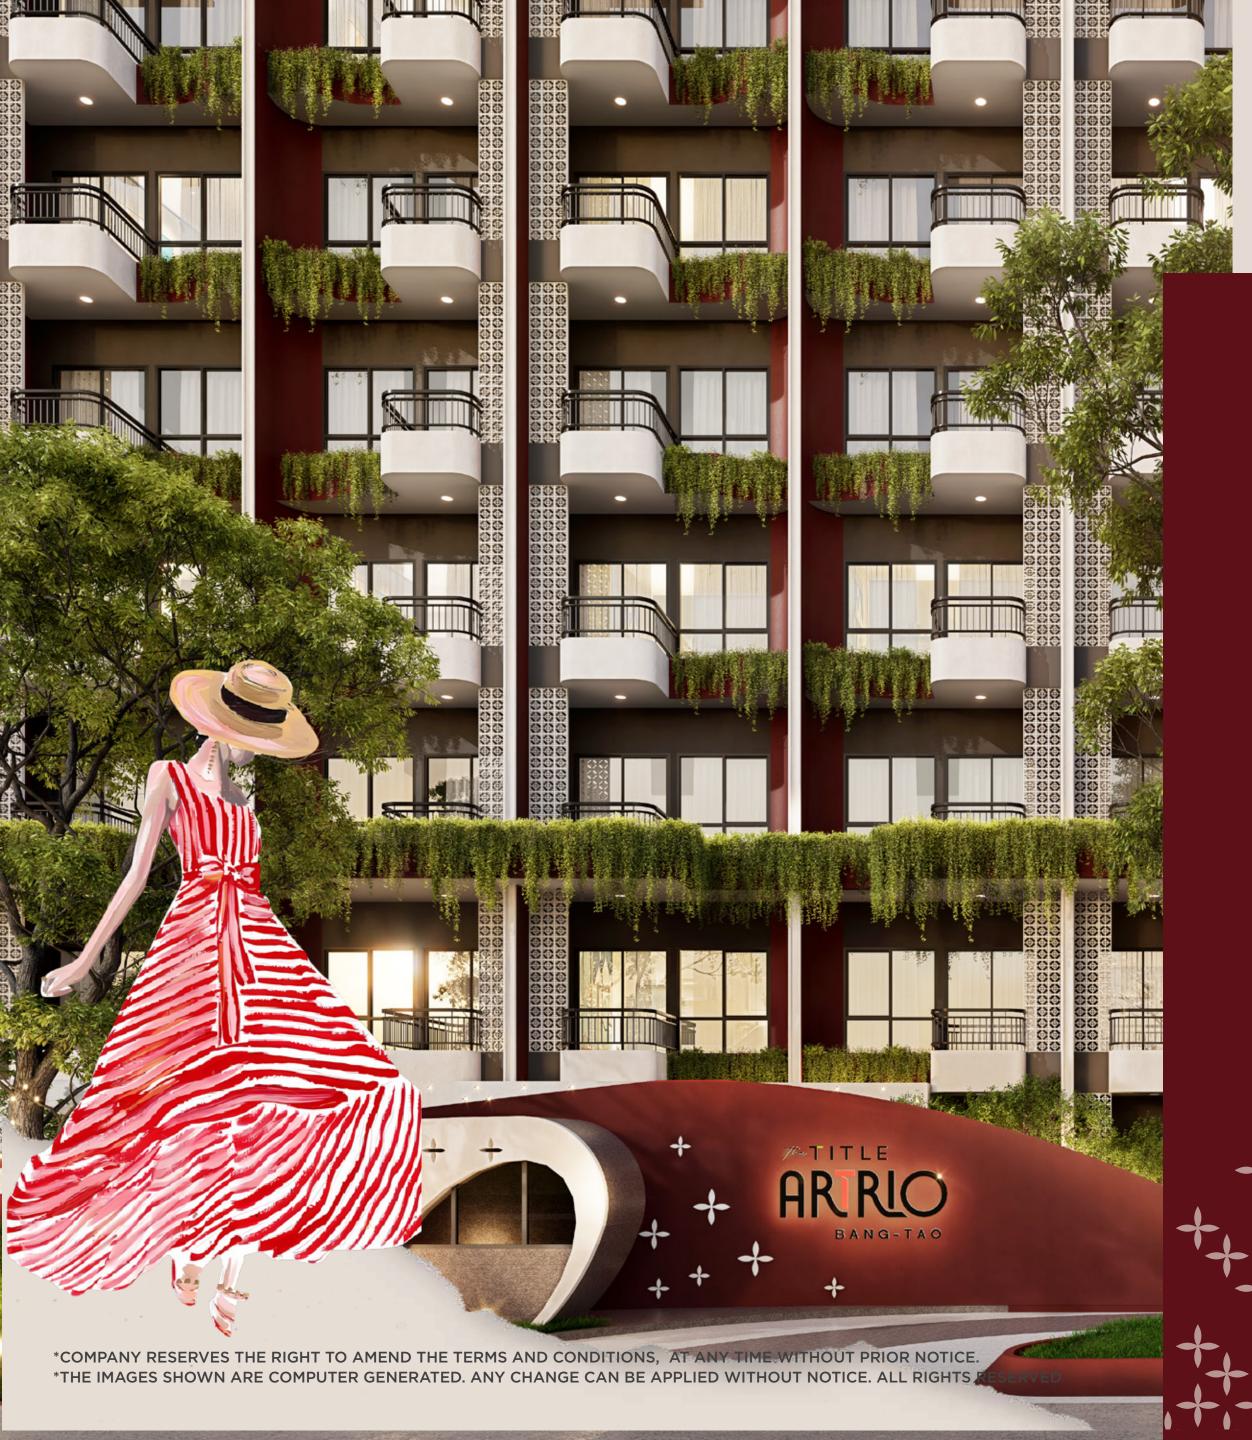

## ARTFULLY DESIGN

## PROJECT DETAILS

PROJECT NAME: THE TITLE ARTRIO BANG-TAO

PROJECT AREA: BANG-TAO BEACH

PROJECT TYPE: 6-2-72.50 RAIS (10,690 SQ.M.)

TOTAL UNIT: 4 RESIDENTIAL BUILDINGS, 7 STOREYS

PARKING SPACES: 435 UNITS

TOTAL PARKING APPROXIMATELY