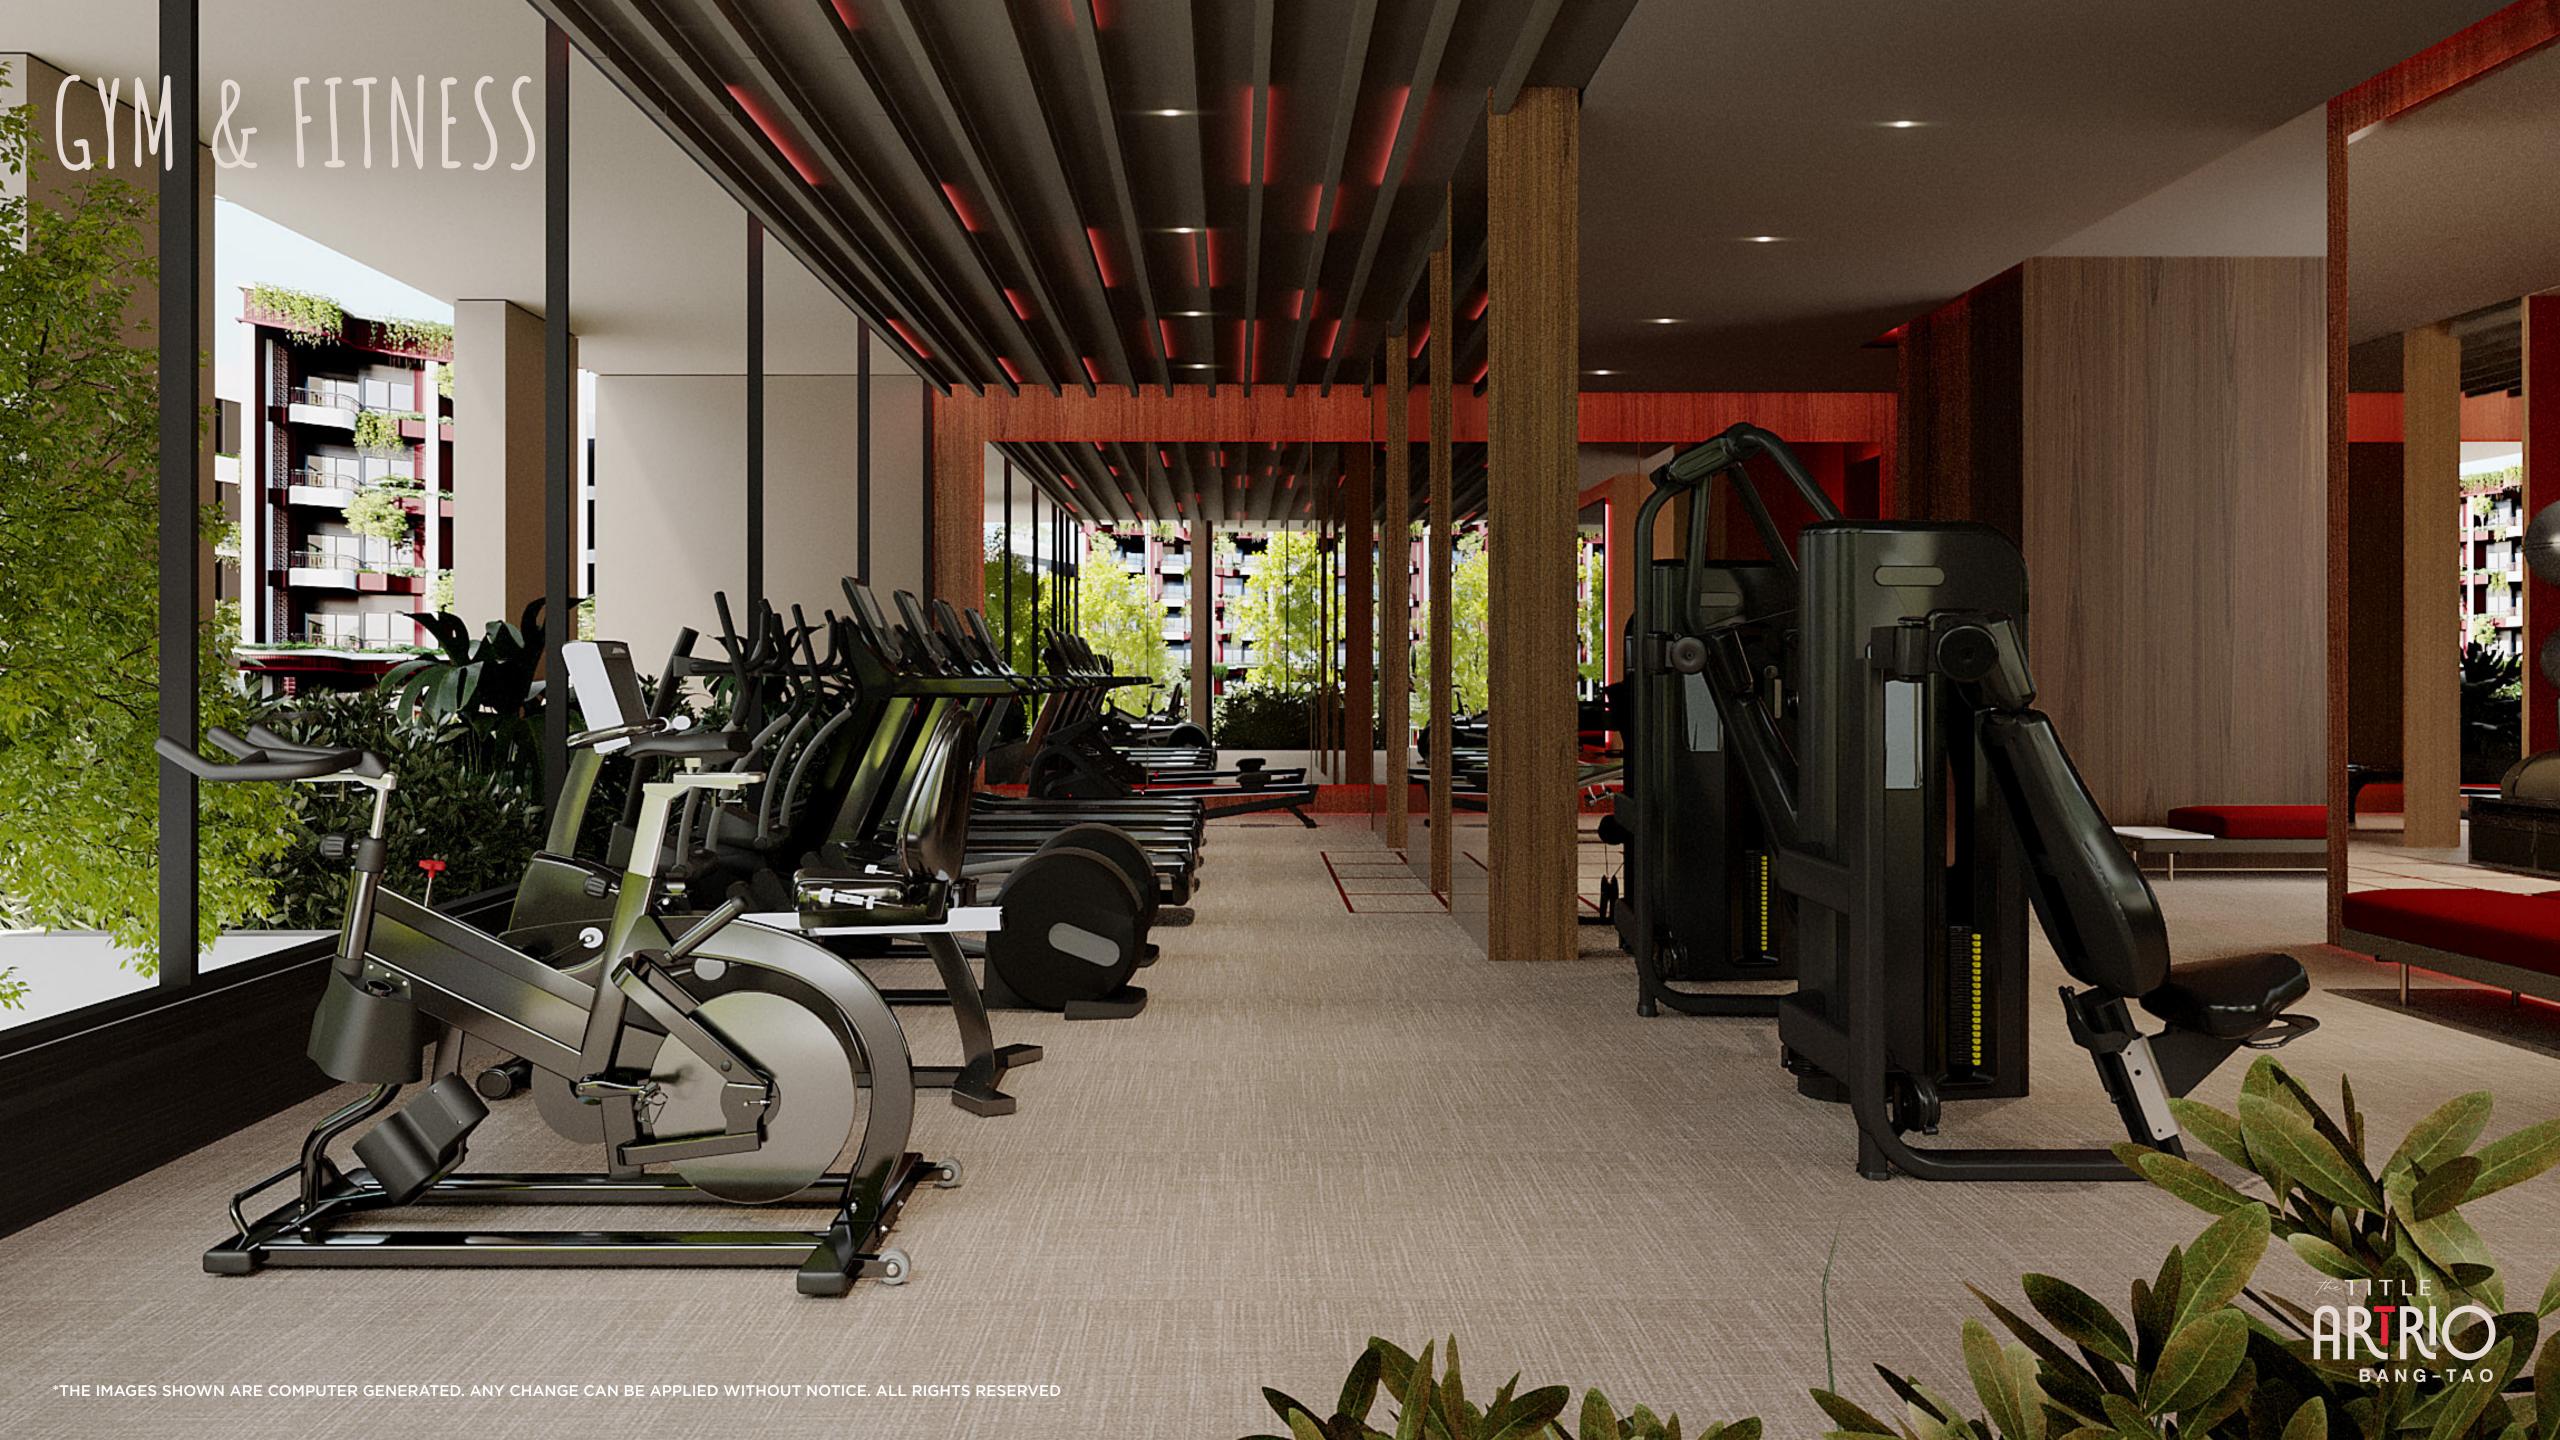

## 19 INDOOR FACILITIES

- Lobby
- Grab and go
- Health care
- Laundry
- Co-kitchen
- Lounge
- Home Theater
- Game room
- Boxing area

- Golf simulator
- Live studio
- Co-working space
- Meeting room
- Library lounge
- Playground
- Kid's club
- Onsen
- Fitness
- Pet shop / Pet grooming