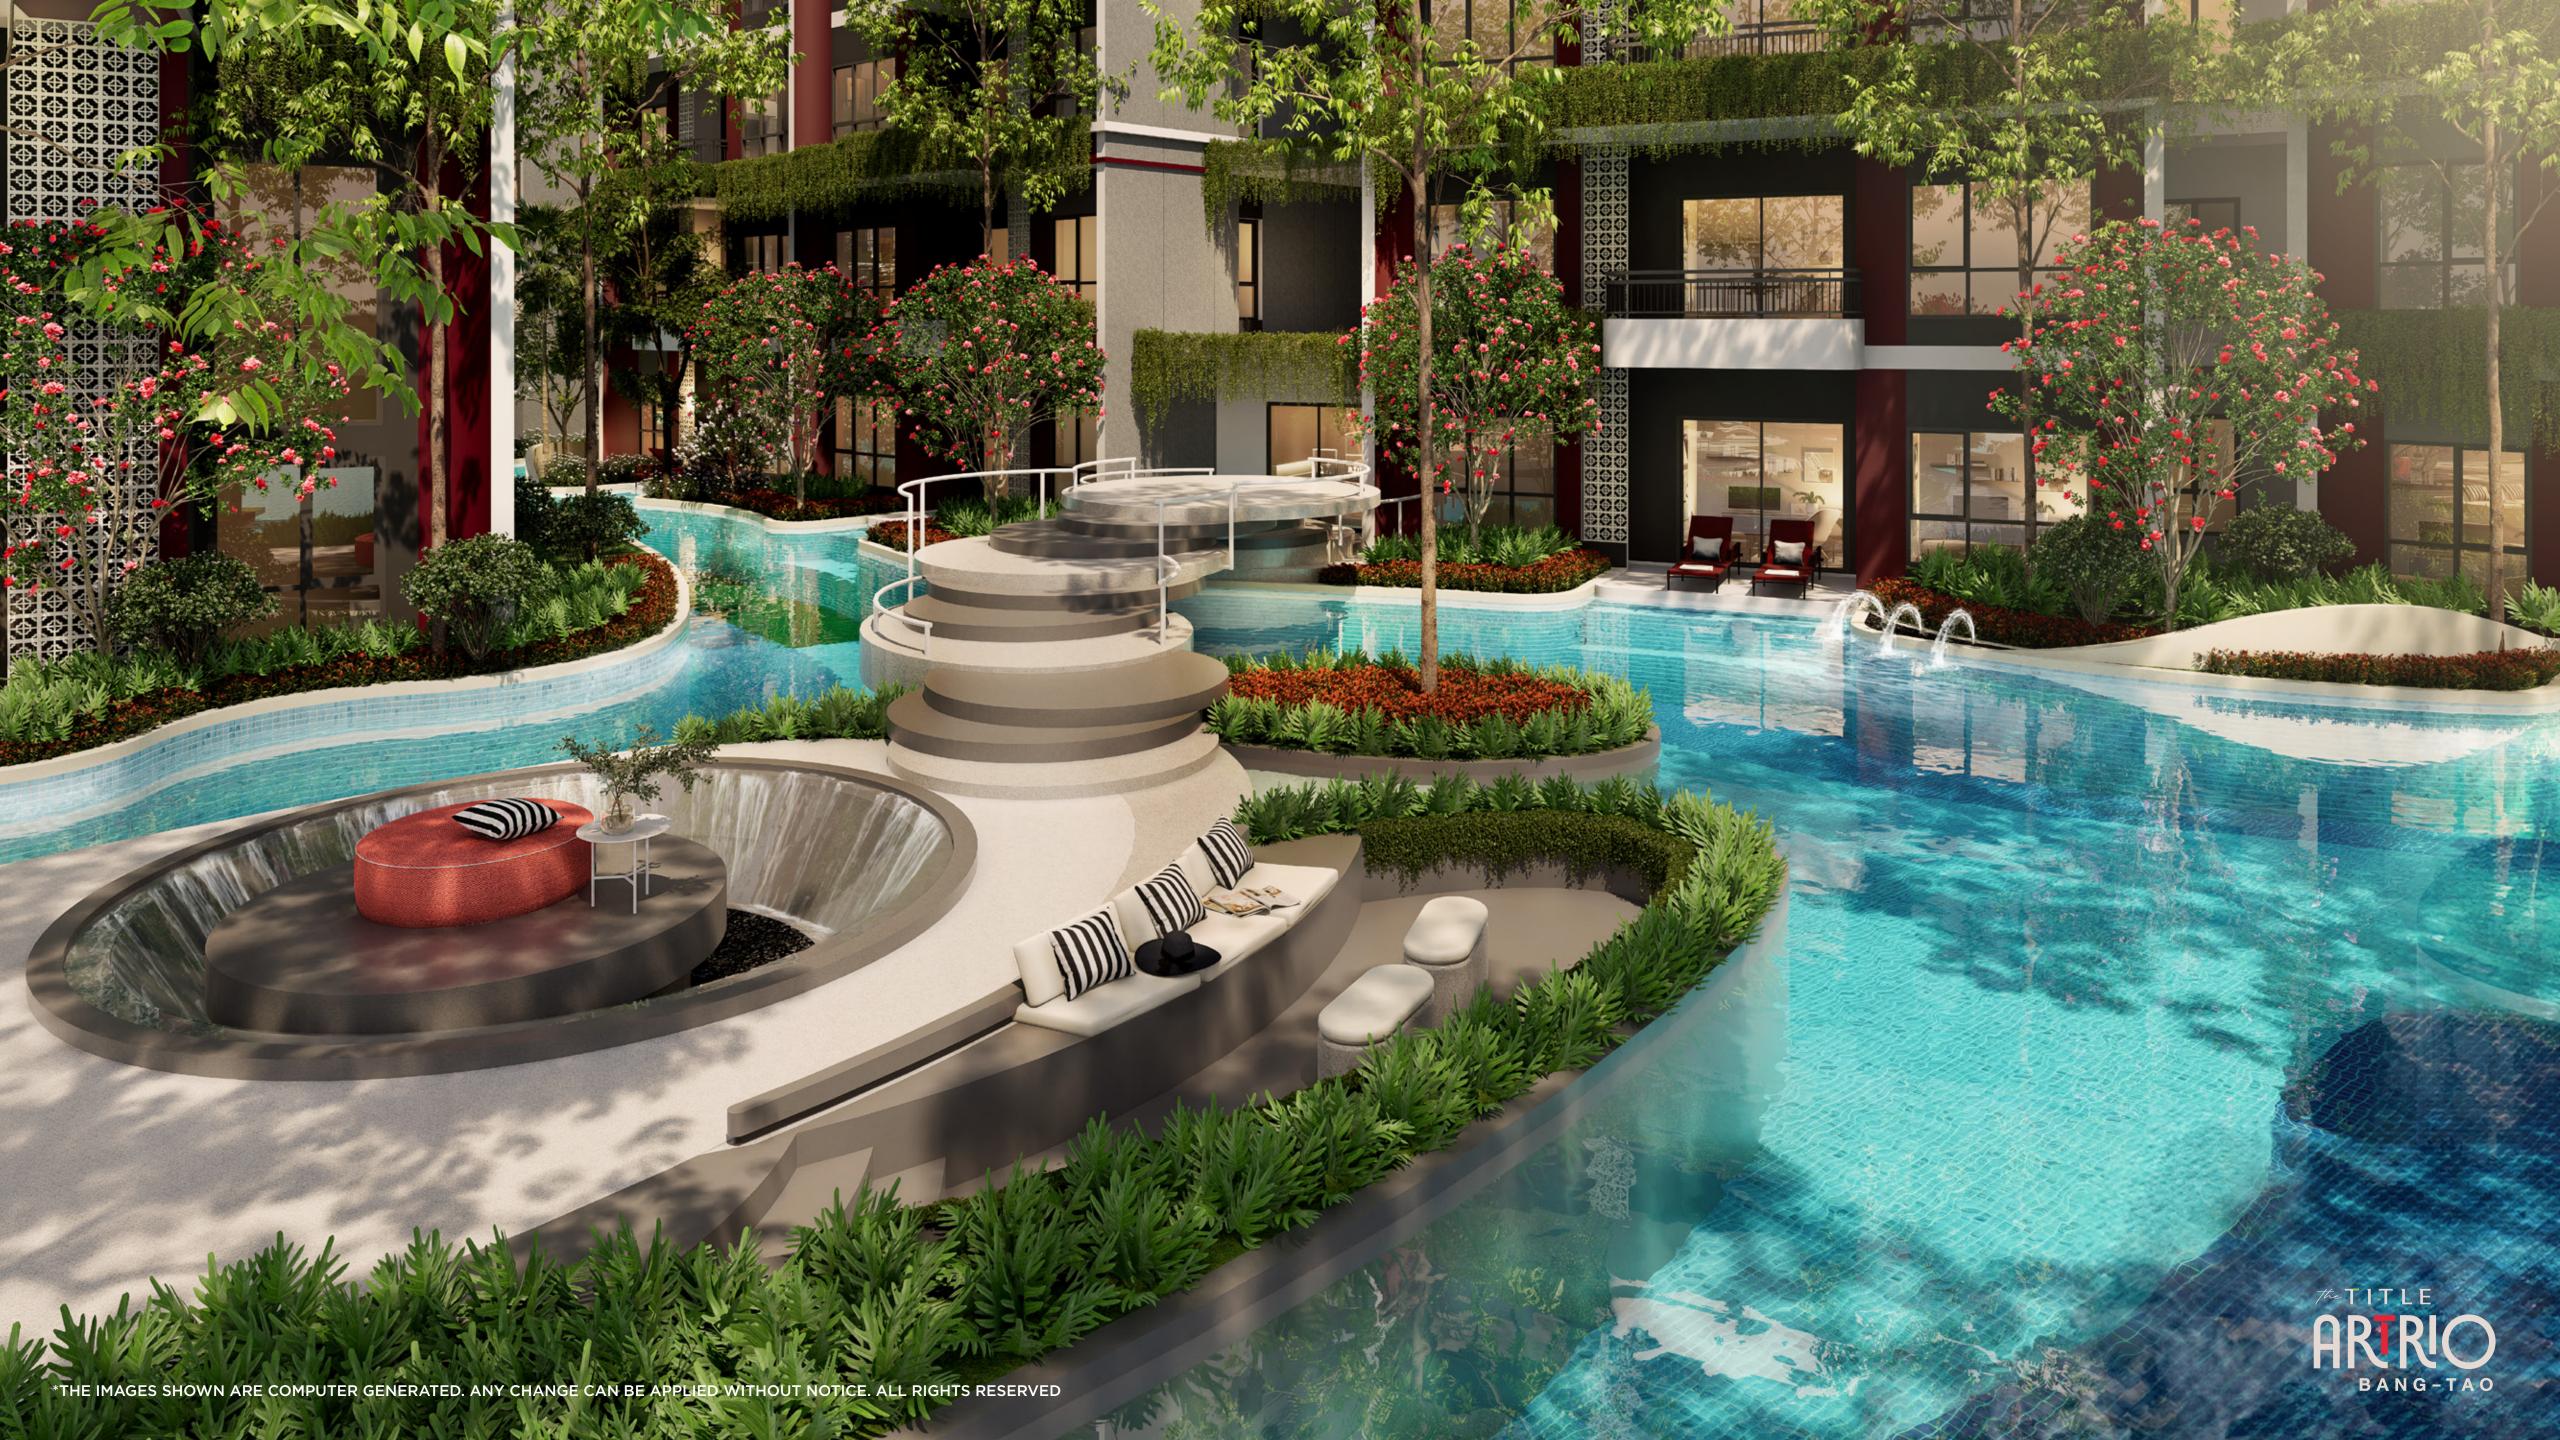

## 22 OUTDOOR FACILITIES

- Feature Art Wall
- Garden Walk
- Pool Terrace
- Lap Pool
- Social Pool
- Pool Pavilion
- Jacuzzi Pool
- Waterfall
- Bubble Jet

- Kids Pool
- Relaxing Terrace
   Floating Pool Terrace
  - Fun Pool
  - Water Feature
  - Waterfall Seating Pod
  - Sunken Pool Terrace
  - Circular Bridge
  - Secluded Pool Terrace
  - Sunken Seat
  - Pet Pool & Playground
- Sculptural Playground
- Lazy Pool with Waterspout & Pool Access