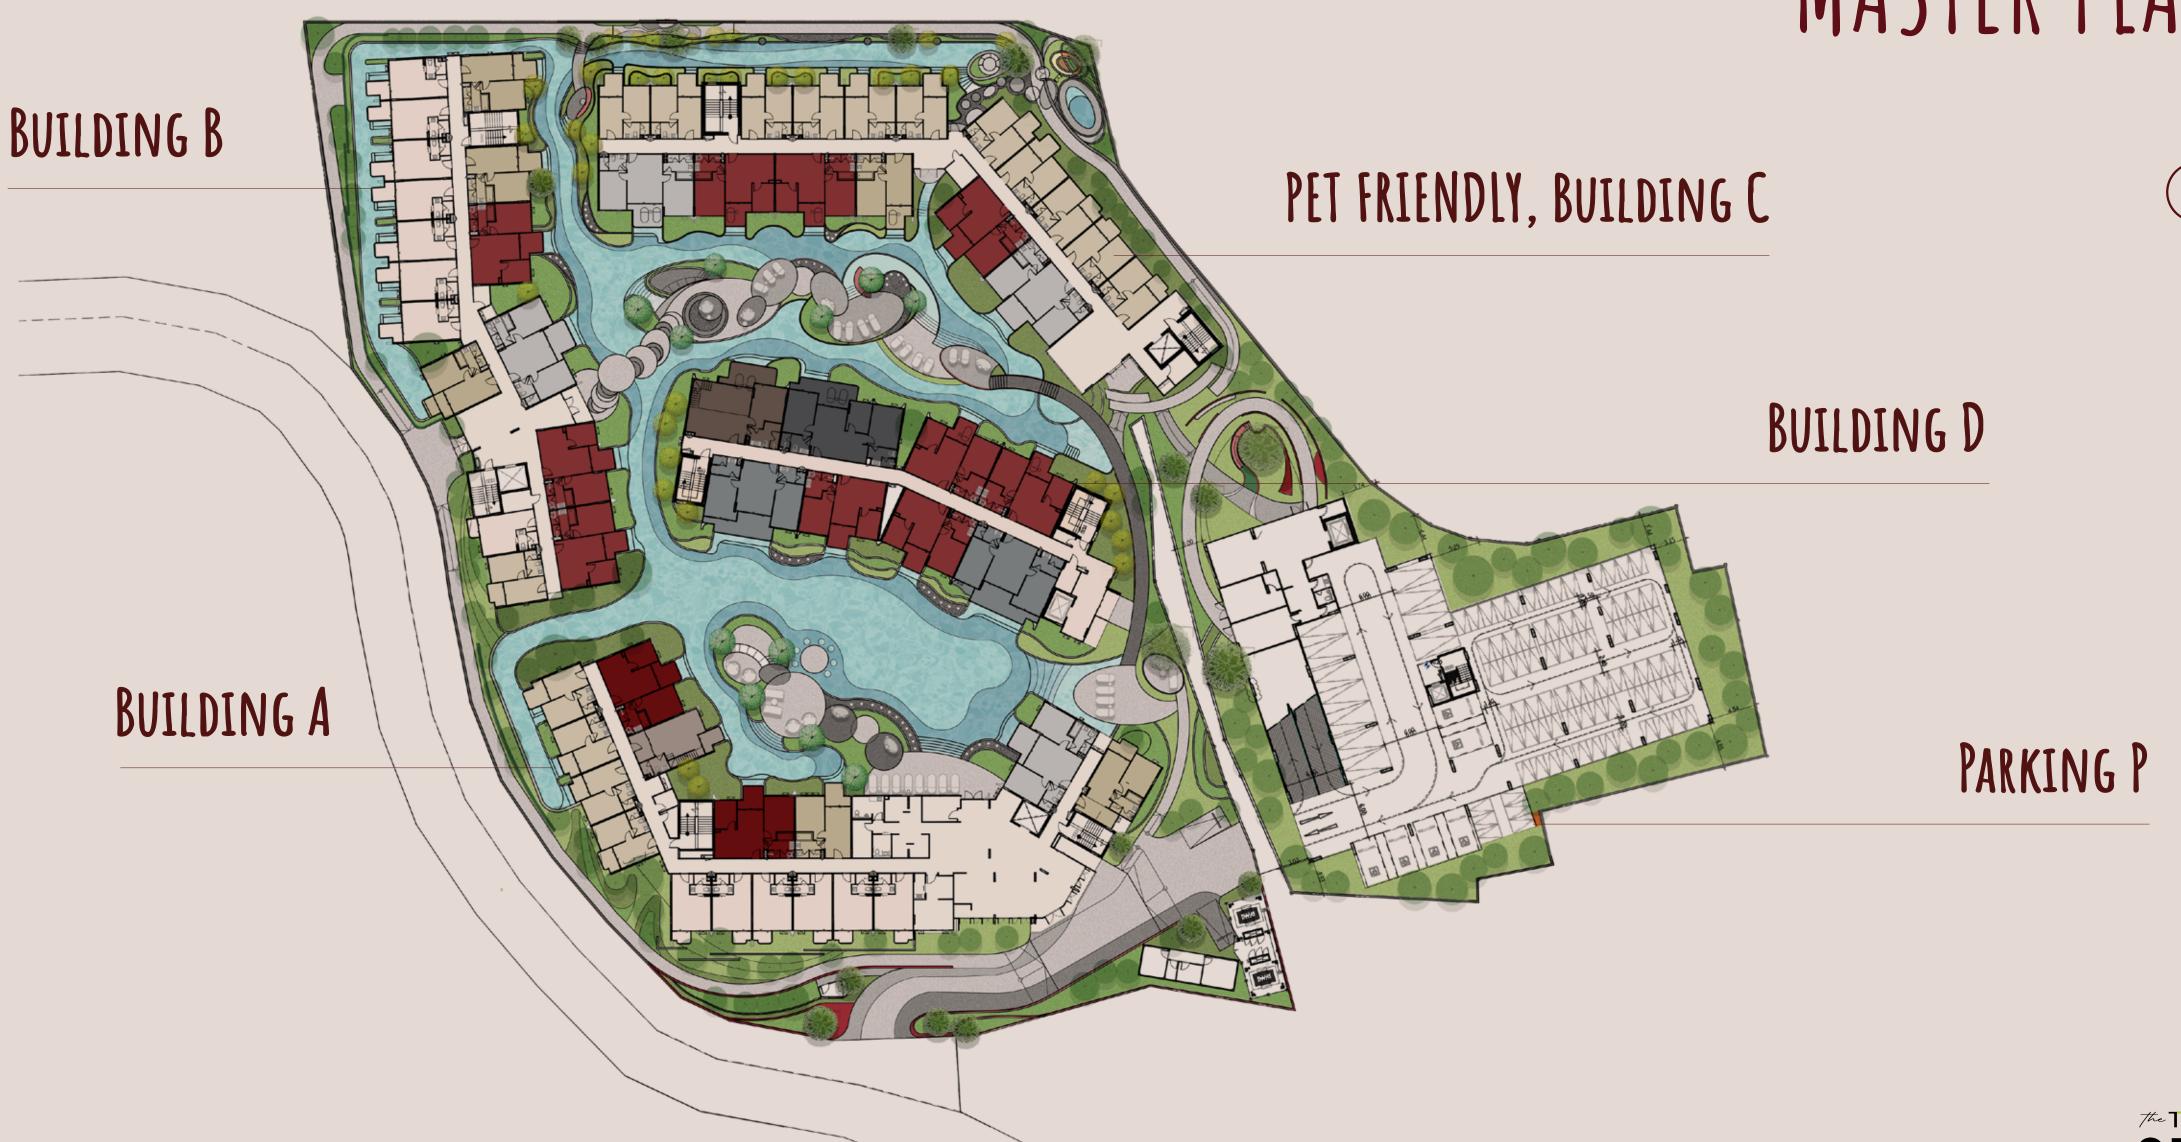

E AND USAGE)



## 22 OUTDOOR FACILITIES



- Feature Art Wall
- Garden Walk
- Pool Terrace
- Lap Pool
- Social Pool
- Pool Pavilion
- Jacuzzi Pool
- Waterfall
- Bubble Jet

- Kids Pool
- Relaxing Terrace
   Floating Pool Terrace
  - Fun Pool
  - Water Feature
  - Waterfall Seating Pod
  - Sunken Pool Terrace
  - Circular Bridge
  - Secluded Pool Terrace
  - Sunken Seat
  - Pet Pool & Playground
- Sculptural Playground
- Lazy Pool with Waterspout & Pool Access











## 19 INDOOR FACILITIES



- Lobby
- Grab and go
- Health care
- Laundry
- Co-kitchen
- Lounge
- Home Theater
- Game room
- Boxing area

- Golf simulator
- Live studio
- Co-working space
- Meeting room
- Library lounge
- Playground
- Kid's club
- Onsen
- Fitness
- Pet shop / Pet grooming



















## MASTER PLAN





### SHOW UNIT STANDARD DECORATION 1BEDROOM S 28 SQ.M.







#### SHOW UNIT FULL DECORATION 1BEDROOM S 32 SQ.M.







### SHOW UNIT STANDARD DECORATION 2BEDROOM M 65 SQ.M.





# ARTITLE ARRICO BANG-TAO