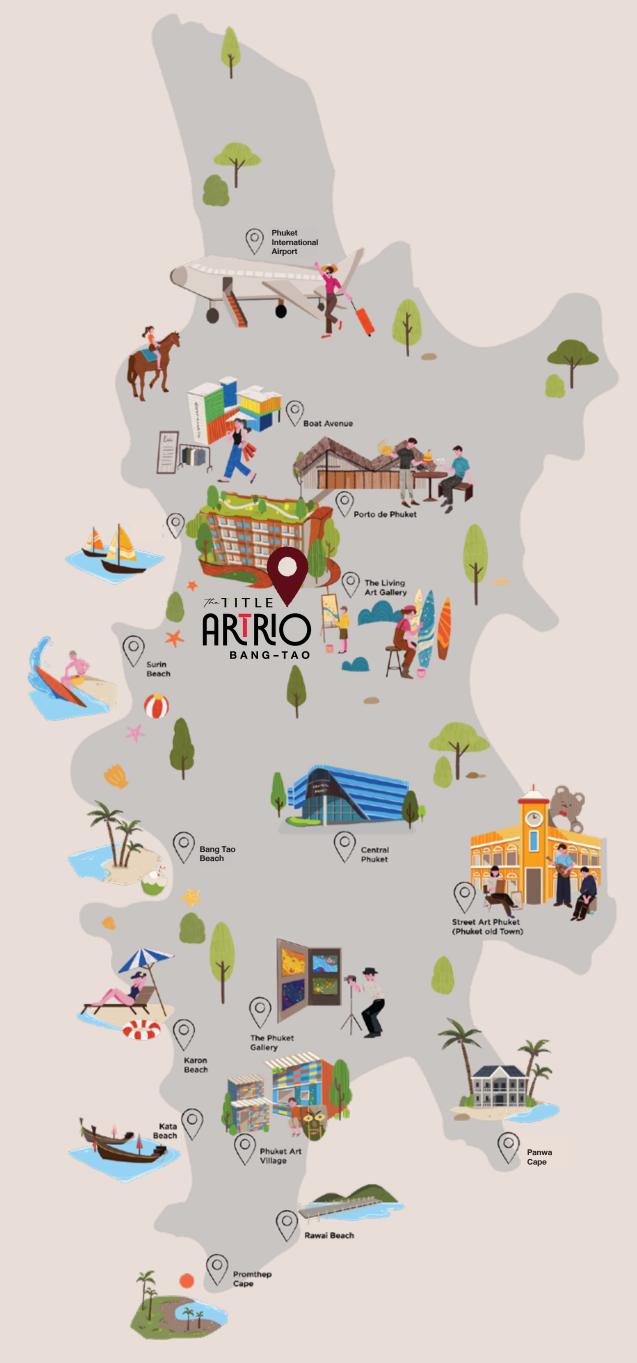

#### A tropical paradise in Thailand,

famed for its lively beaches like Patong, Kata, Rawai and Bang-Tao, as well as its rich culture and convenient access.

In Old Phuket Town, visitors can enjoy

vibrant Sino-Portuguese architecture, street art, and local cuisine.

The island offers delicious Thai food and fresh seafood, making it a culinary delight.

Phuket also serves as a gateway to stunning islands like the Phi Phi and Similan Islands, perfect for diving and exploring. With an international airport and excellent infrastructure, it's an ideal destination for both relaxation and adventure.

#### SHOPPING MALL/ MARKET

| DEACH              |     |                 |                         |     |     |
|--------------------|-----|-----------------|-------------------------|-----|-----|
| 5. Villa Market    | 750 | M.              | 6. Bangtao Night Market | 1.2 | KM. |
| 3. Wine Connection | 50  |                 | 4. Boat Avenue          | 700 | M.  |
| 1. Porto De Phuket | 350 | M.(0 M. by wak) | 2. Tops Super Market    | 50  | M.  |

#### BEACH

1. Bang tao 1.8 KM. 2. Surin 4.0 KM.

#### HOSPITAL

Thanyapura Medical Center
 Bangkok Hospital Clinic Bangtao
 Hug Me Animal Hospital
 KM.
 KM.

#### SCHOOL

1. Headstart International School 1.7 KM.

#### **POLICE STATION**

1. Cherngtalay Police Station 220 M.

#### **MUSEUM**

The Living Art Gallery
 Street Art Phuket (Phuket Old Town)
 1.1 KM.
 1.2 KM.

#### RECREATION

Green Elephant Sanctuary Park
 Laguna Golf Club
 KM.

#### SPA

1. Angsana Laguna Spa 2.8 KM. 2. Banyan Tree Spa 3.6 KM.

## INTERNATIONAL/ DOMESTIC PHUKET AIRPORT

1. Airport 19.6 KM.