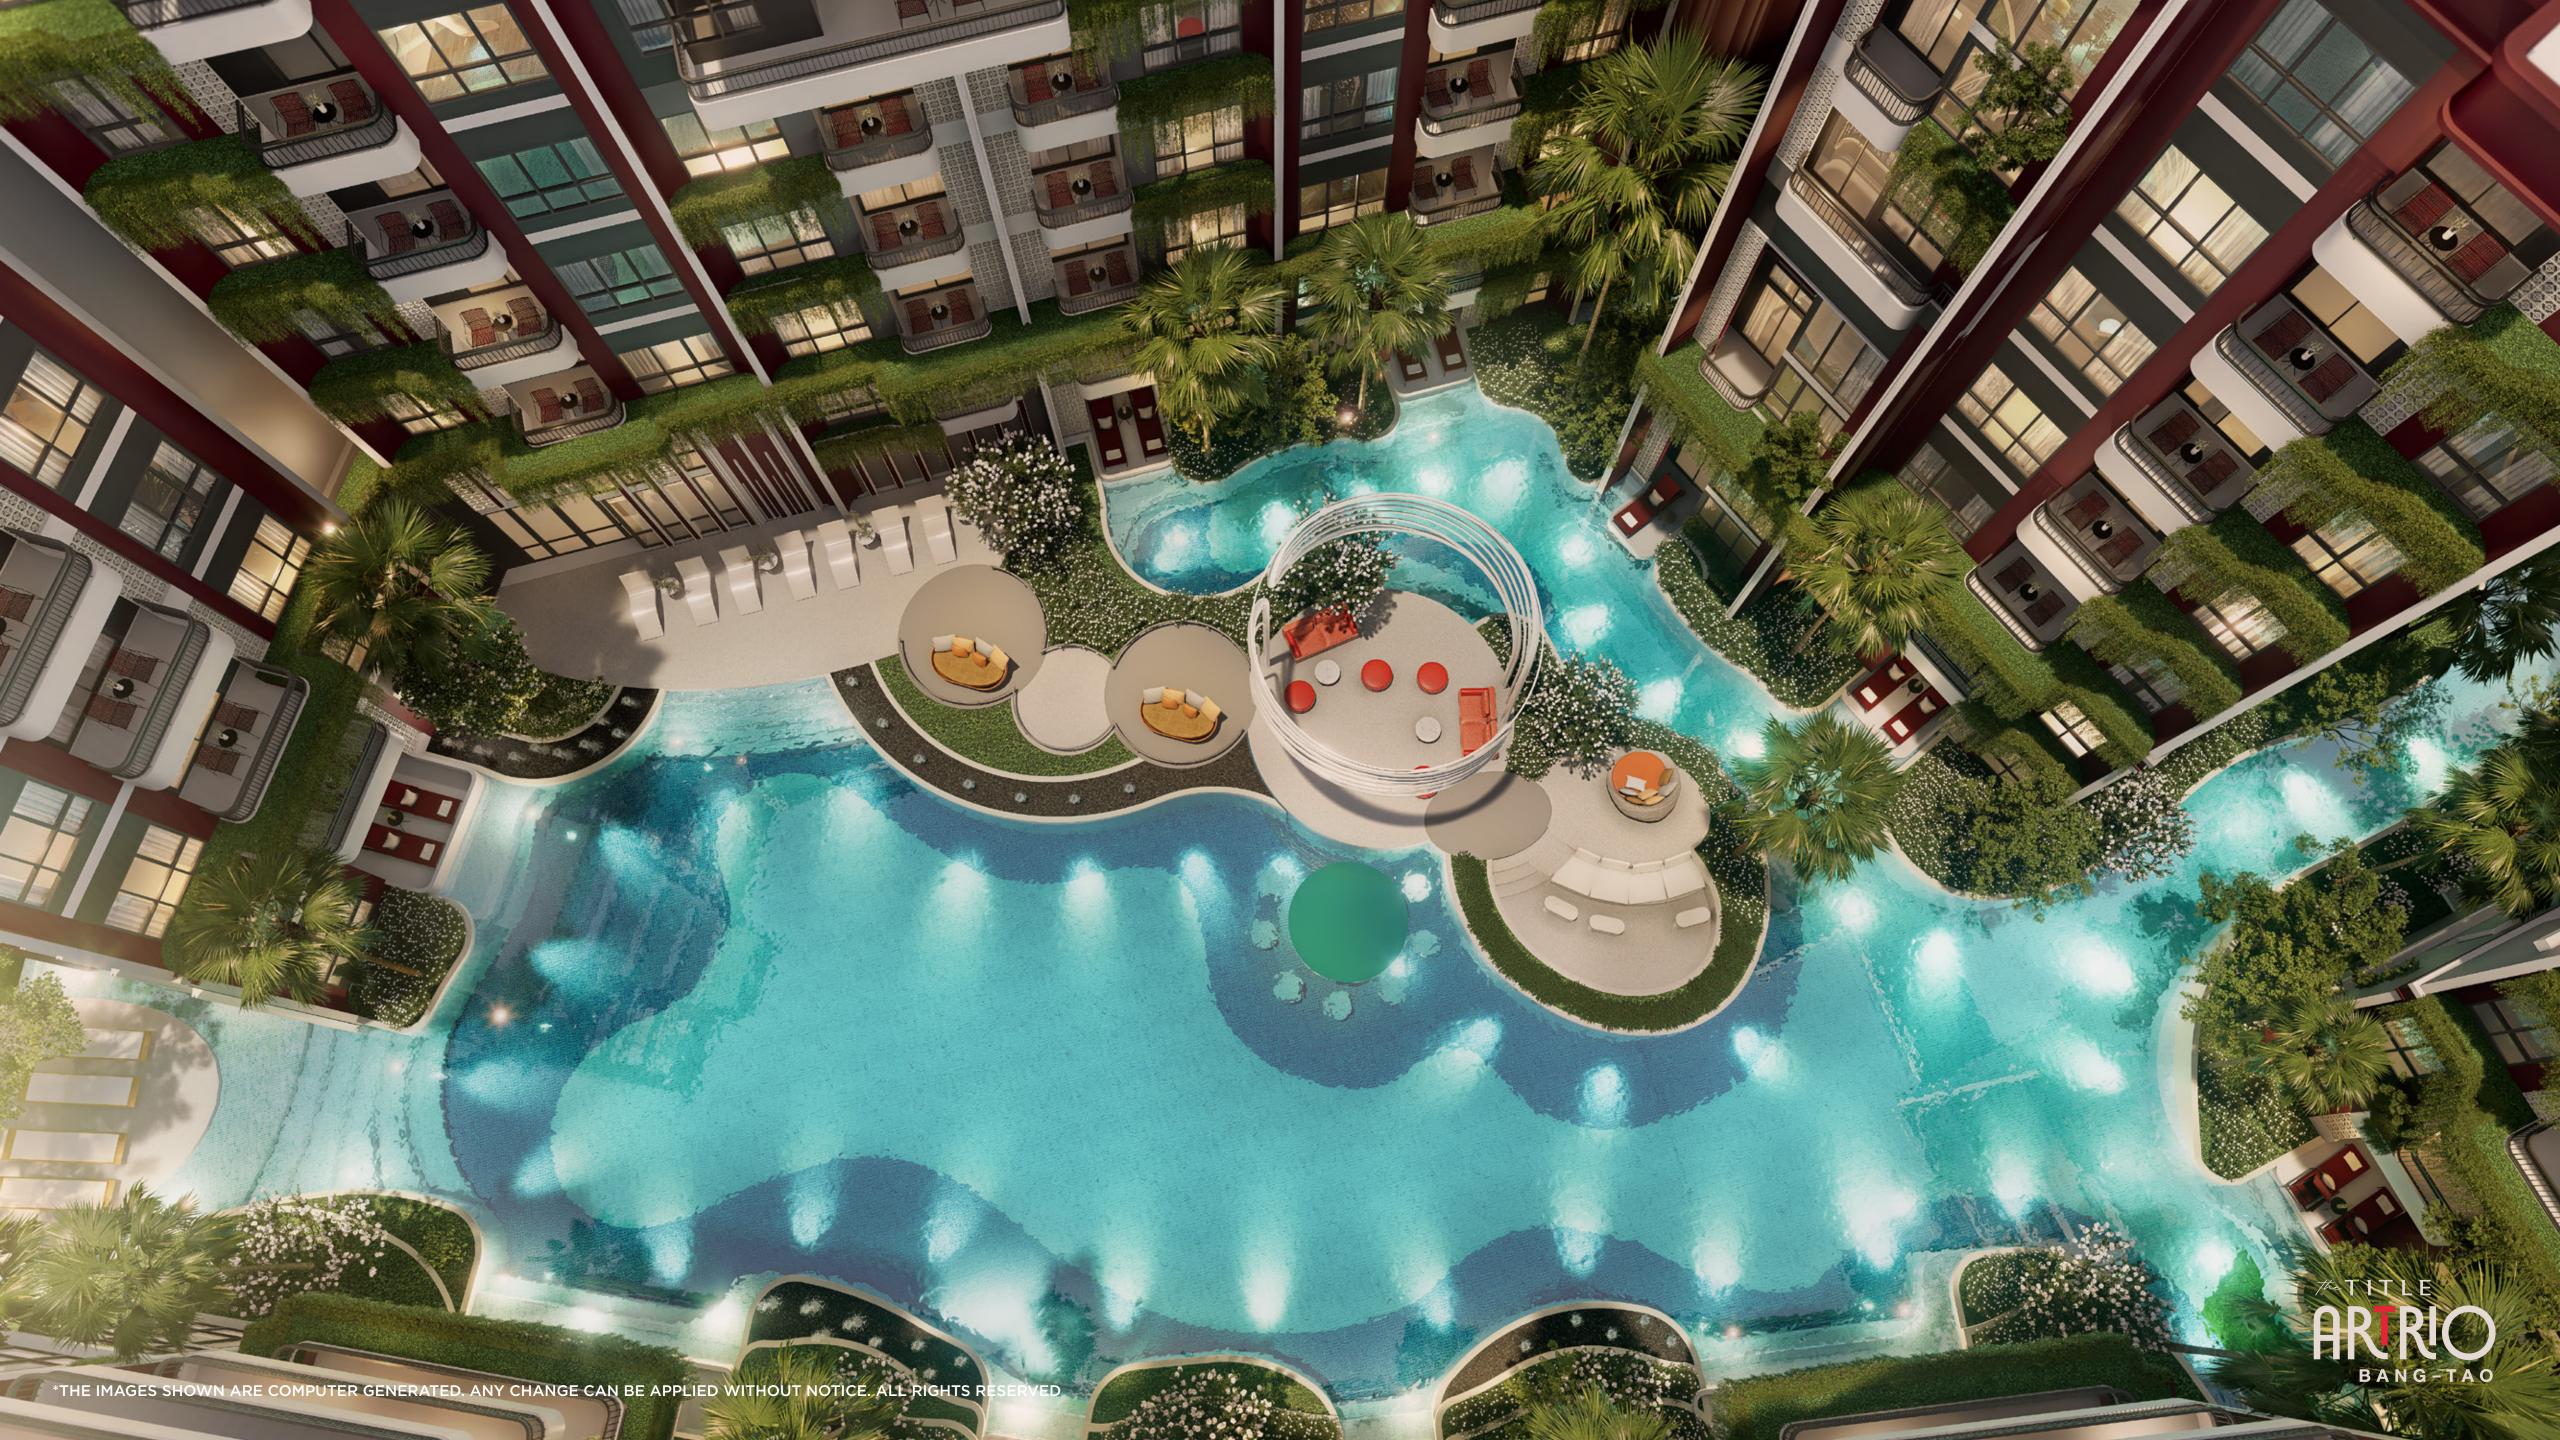

## 22 OUTDOOR FACILITIES

- Feature Art Wall
- Garden Walk
- Pool Terrace
- Lap Pool
- Social Pool
- Pool Pavilion
- Jacuzzi Pool
- Waterfall
- Bubble Jet

- Kids Pool
- Relaxing Terrace
   Floating Pool Terrace
  - Fun Pool
  - Water Feature
  - Waterfall Seating Pod
  - Sunken Pool Terrace
  - Circular Bridge
  - Secluded Pool Terrace
  - Sunken Seat
  - Pet Pool & Playground
- Sculptural Playground
- Lazy Pool with Waterspout & Pool Access