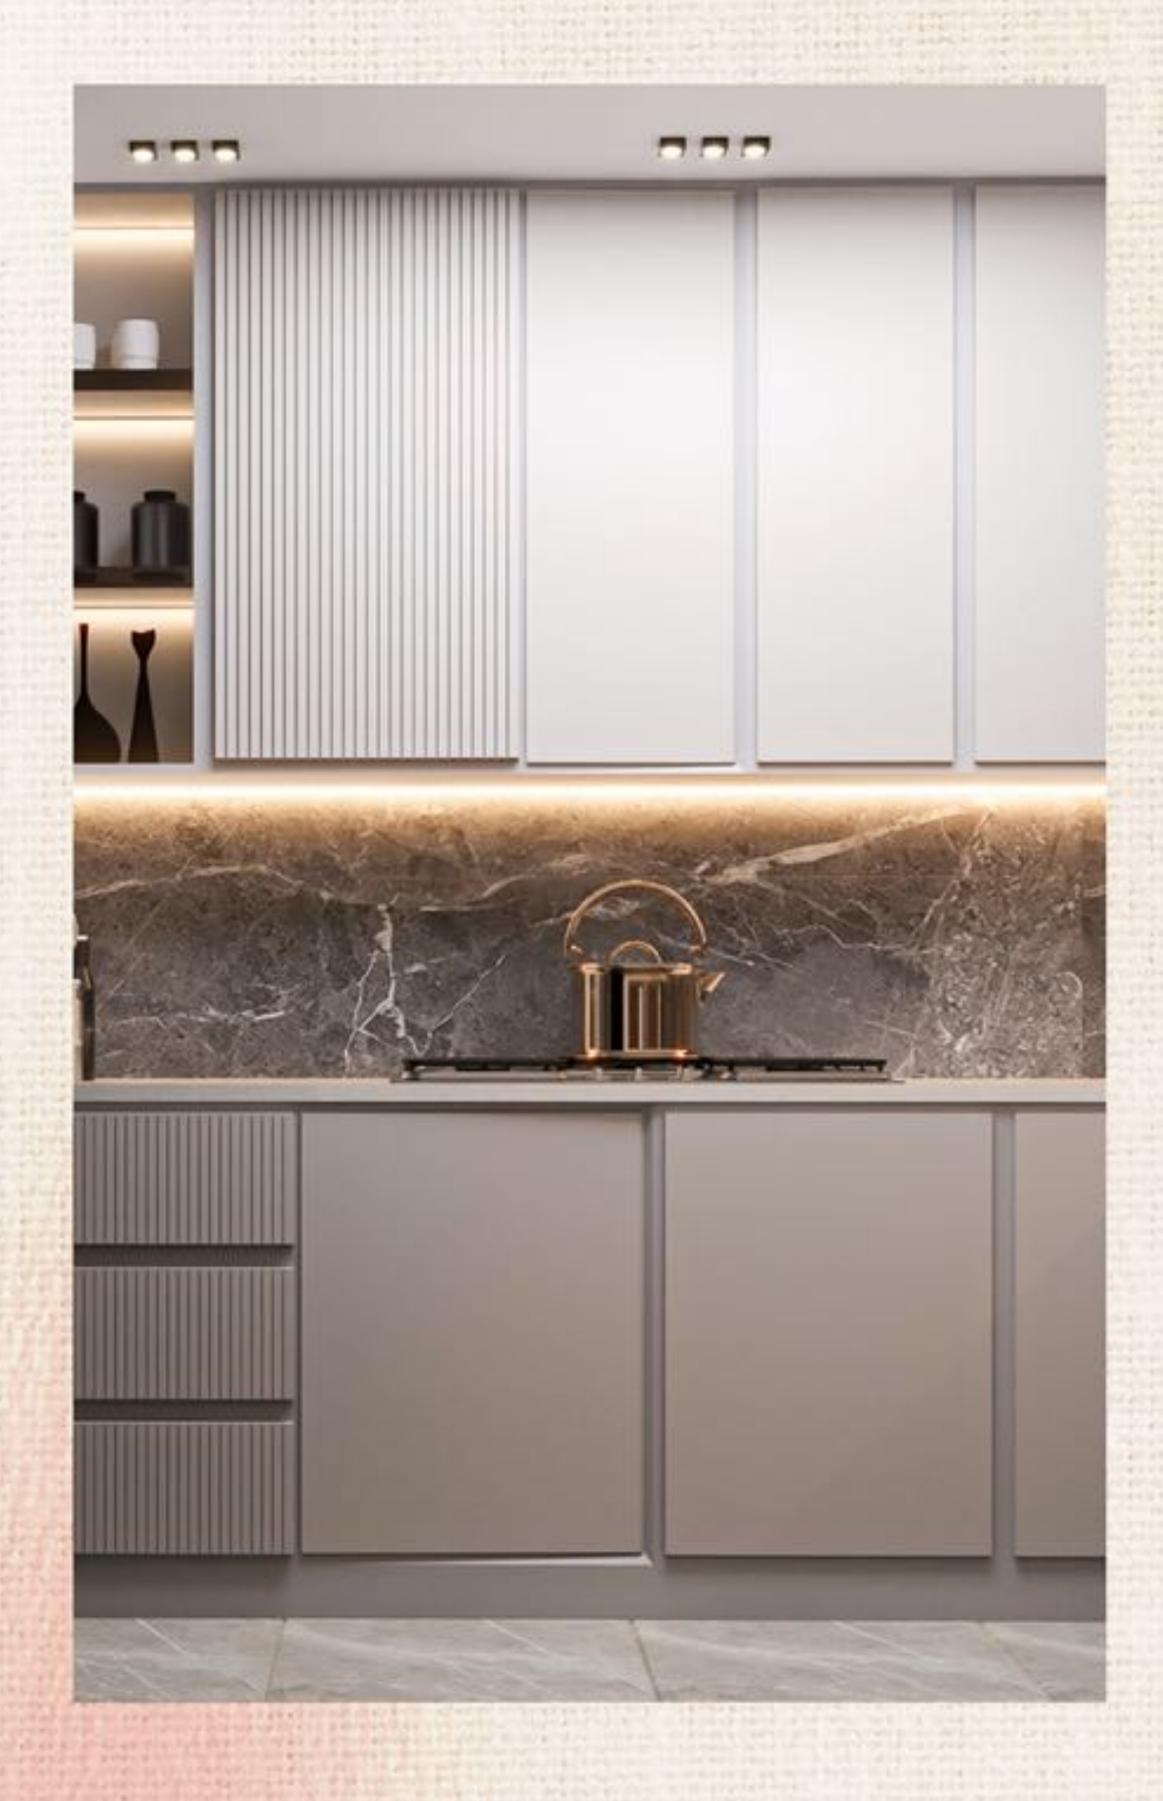

## THE KITCHEN

### **Key Features**

Seamless Transformation: With our retractable walls, your kitchen effortlessly transforms into a chic entertainment area, creating an expansive layout that seamlessly blends functionality and style. This adaptability allows you to curate the perfect space for hosting gatherings, fostering unforgettable moments with friends and family.

Odor-Free Living: Bid farewell to the challenges of lingering cooking smells. Our innovative design ensures that cooking odors are confined to the kitchen when needed, preventing them from permeating the rest of your living space. Enjoy the freedom to experiment with bold flavors without worrying about any unwanted aromas lingering in your home.

Flexible Entertaining: Whether you'rve hosting an intimate dinner party or a lively social gathering, the flexibility of our retractable walls allows you to tailor your living space to the occasion. Say goodbye to the limitations of traditional layouts and embrace the freedom to create a dynamic environment that suits your lifestyle.