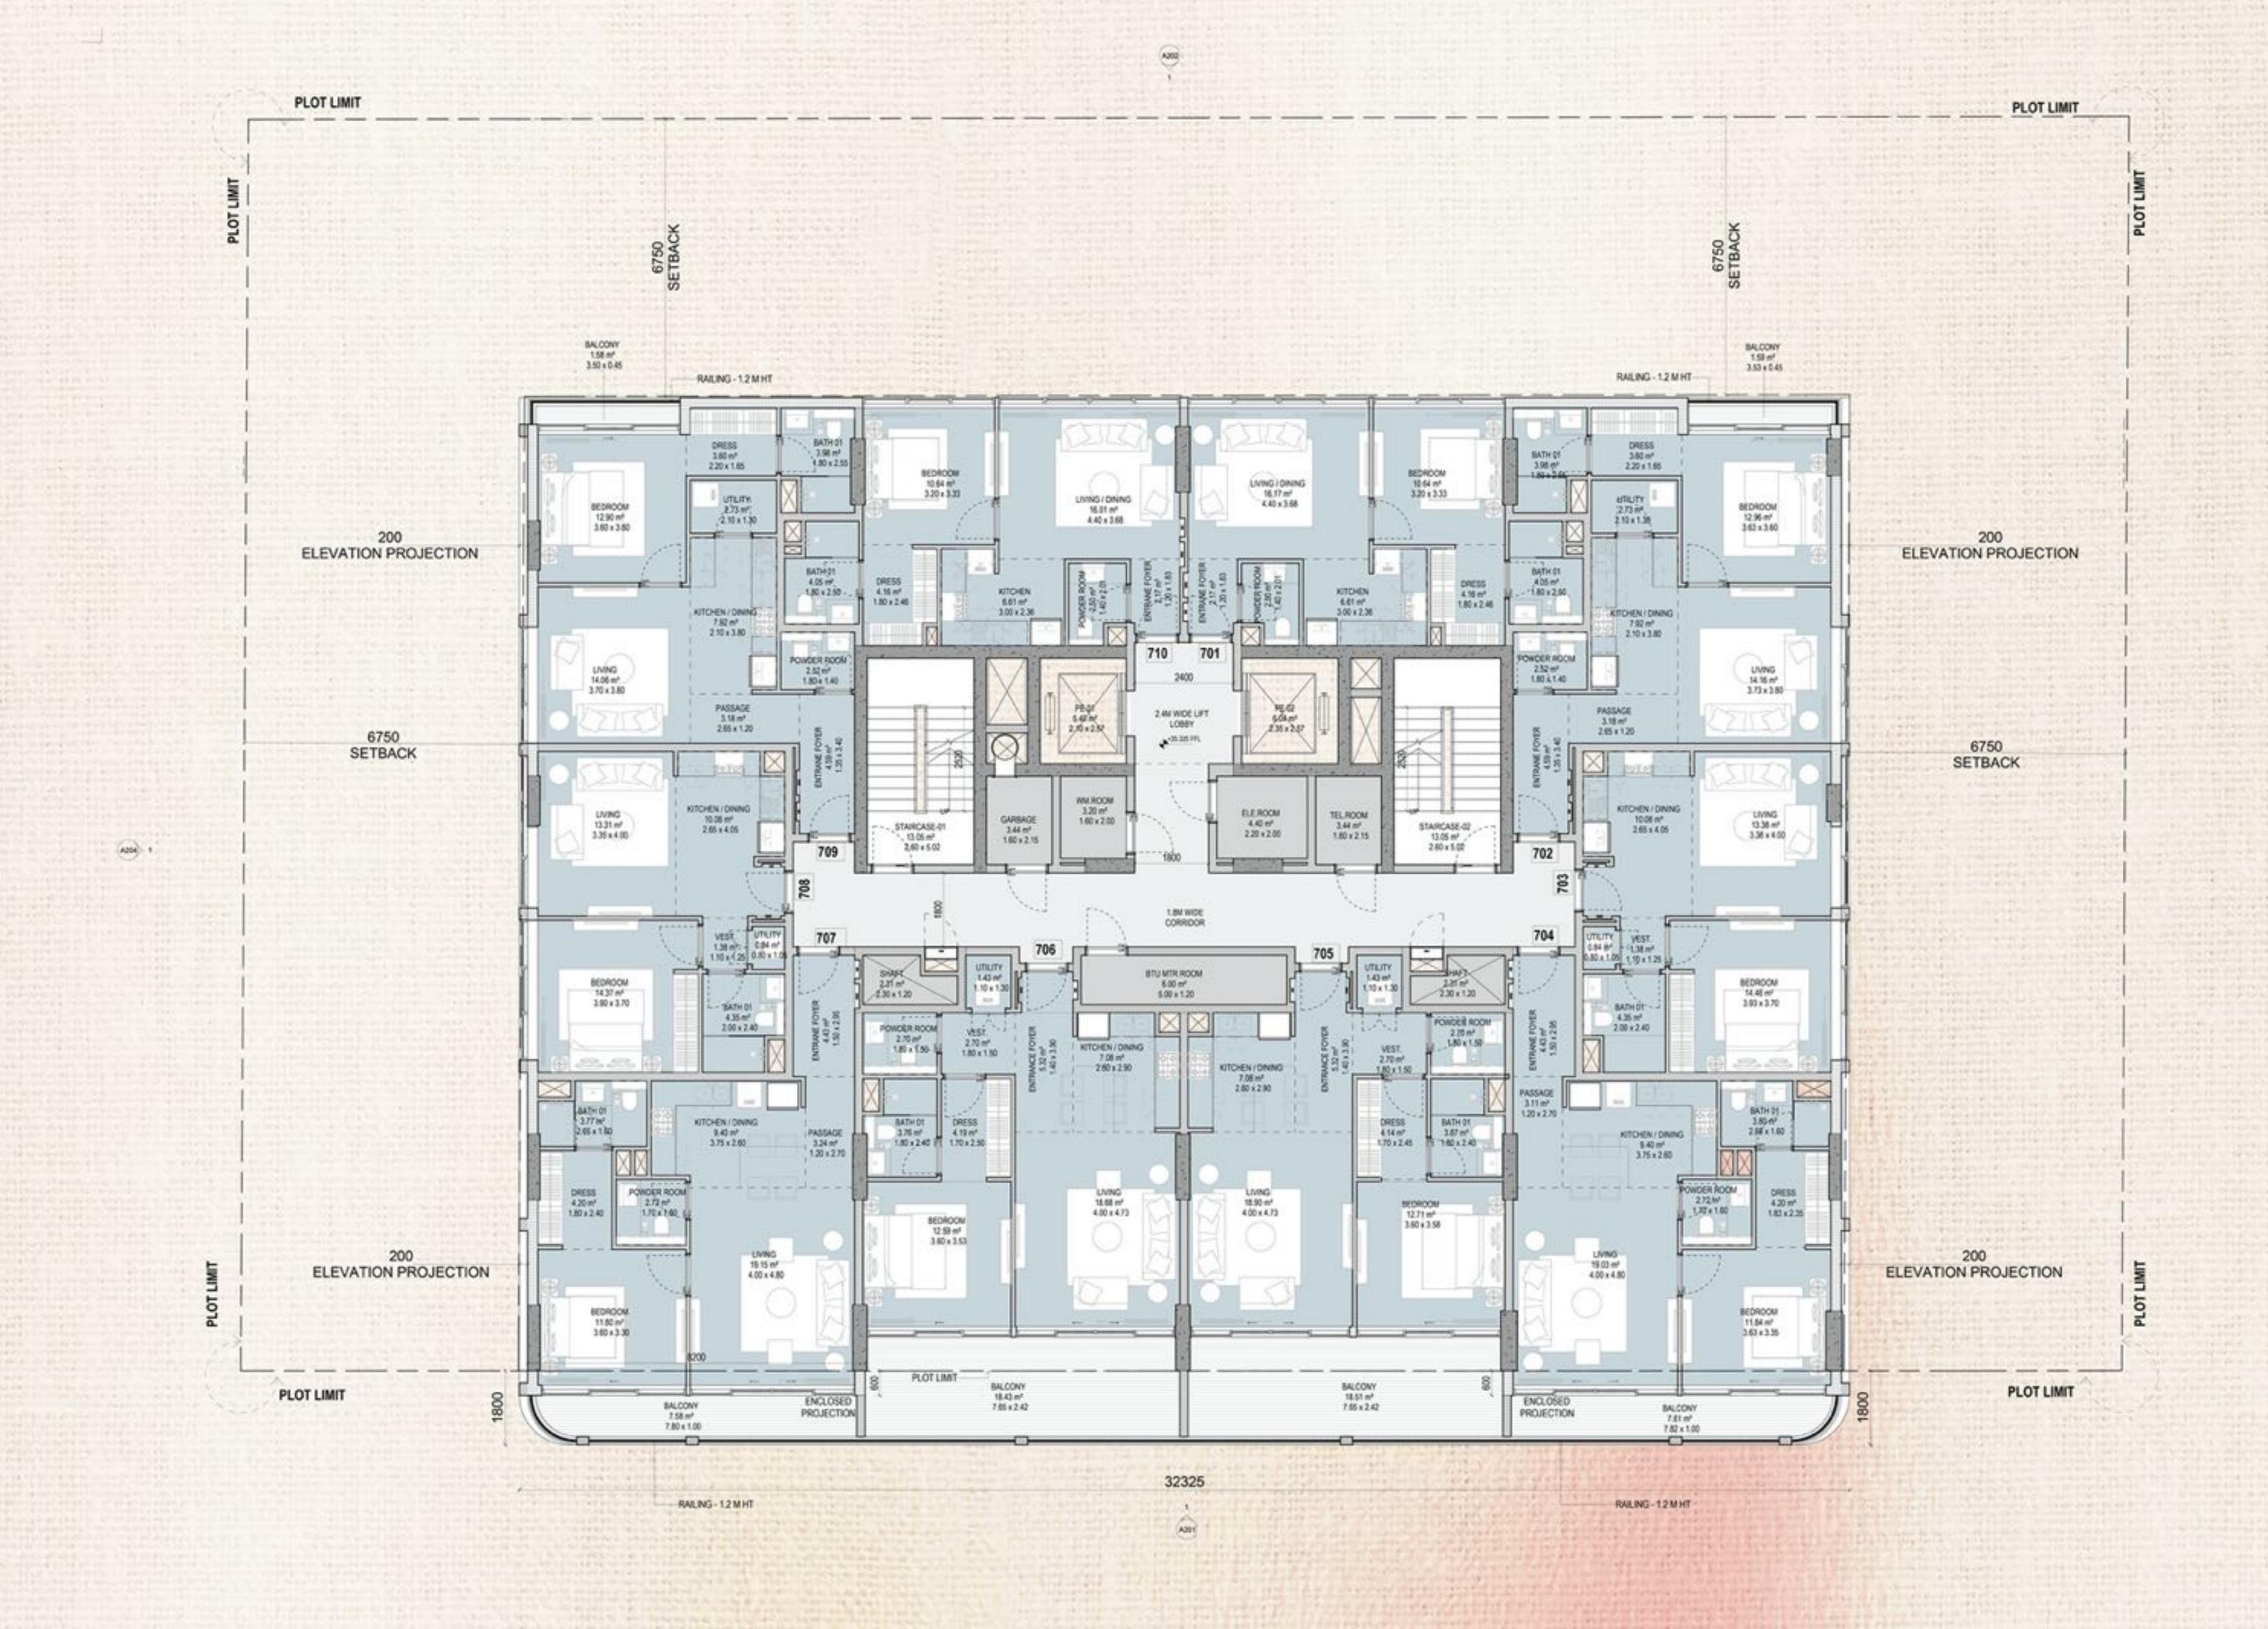

Typical studio apartment

Typical one bedroom apartment

Typical studio floor

Typical one bedroom floor