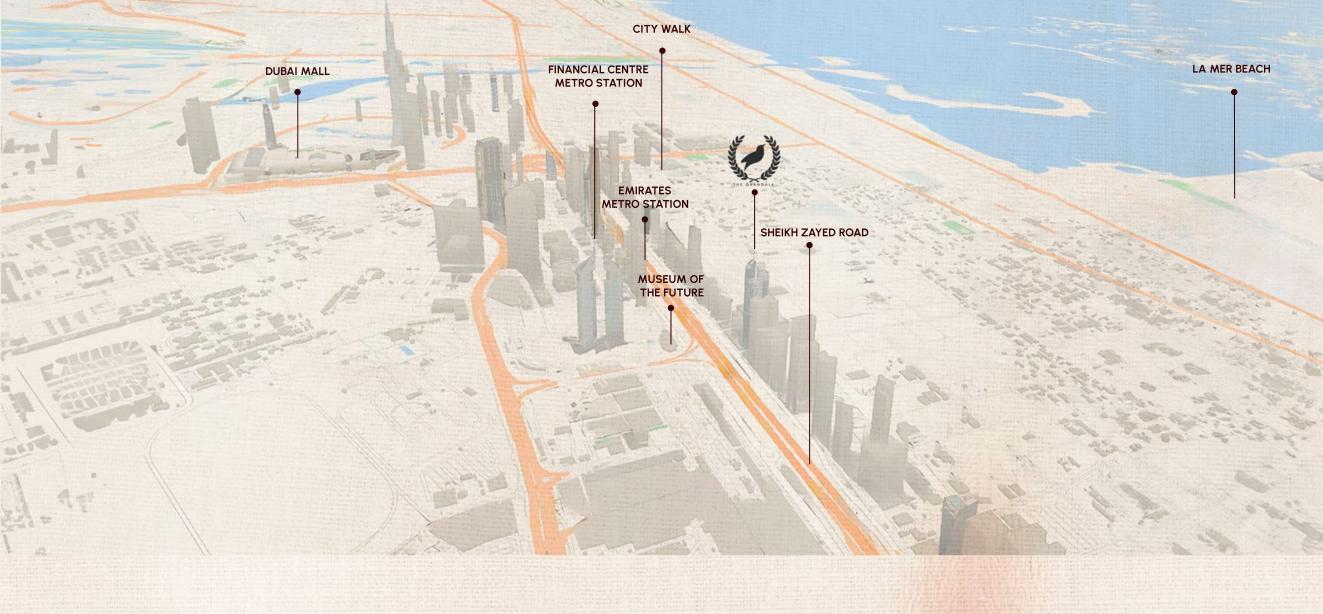

## Location

Our project is strategically situated in Jumeirah Garden City, enjoying convenient access to prominent destinations such as Sheikh Zayed Road, Dubai Downtown, Jumeirah Beach, City Walk, and Bur Dubai. Furthermore, it is within walking distance of the Financial Centre Metro Station. Positioned in the heart of Dubai, our project provides proximity to the city's renowned landmarks, all reachable within a 10-minute radius.

# Overview Map

**Dubai International Financial Centre (DIFC)** within walking distance.

Dubai World Trade Centre
4 minutes' drive from the location.

**Business Bay** 

5 minutes' drive from the location.

Jumeirah Beach

5 minutes' drive from the location.

City Walk

5 minutes' drive from the location.

**Dubai Canal** 

5 minutes' drive from the location.

Rashid Hospital & Medcare Hospital

Less than 10 minutes' drive from the location.

**Dubai International Airport** 

15 minutes' drive from location.

Accessibility: Less than 500m to Emirates tower metro station and DIFC metro station

#### Location is in proximity of Dubai's most well known landmarks:

Satwa Park: Across the road

Emirates Towers and DIFC Metro stations: 5 min walk

Museum of the future: 5 min walk

DIFC: 5 min walk

Dubai Mall & Burj Khalifa - 1 metro station away

Dubai World Trade Centre - 5 min drive

Business Bay – 5 min drive

Jumeirah Beach – 5 min drive

City Walk – 5 min drive

Dubai Canal - 5 min drive

Safa park: 5 min drive

Rashid Hospital & Medcare Hospital – 10 min drive

Dubai International Airport – 15 min drive

## A place for all occasions

Discover the ultimate convenience at our building – a perfect blend of work and leisure, only 500m from Emirates Metro Station, a leisurely 5 min drive to the vibrant shores of La Mer beach or the iconic Dubai Mall. Your all-in-one destination for every occasion.