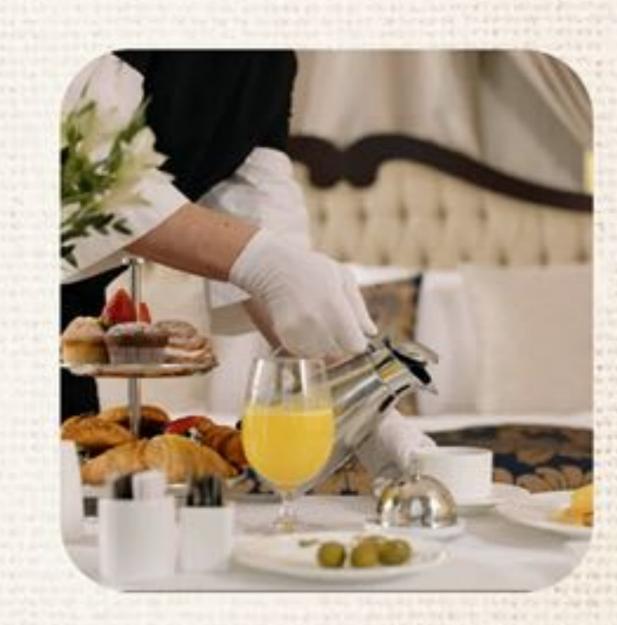

### ROOM SERVICE

where customers can order meals, snacks, beverages to be delivered directly to their units.