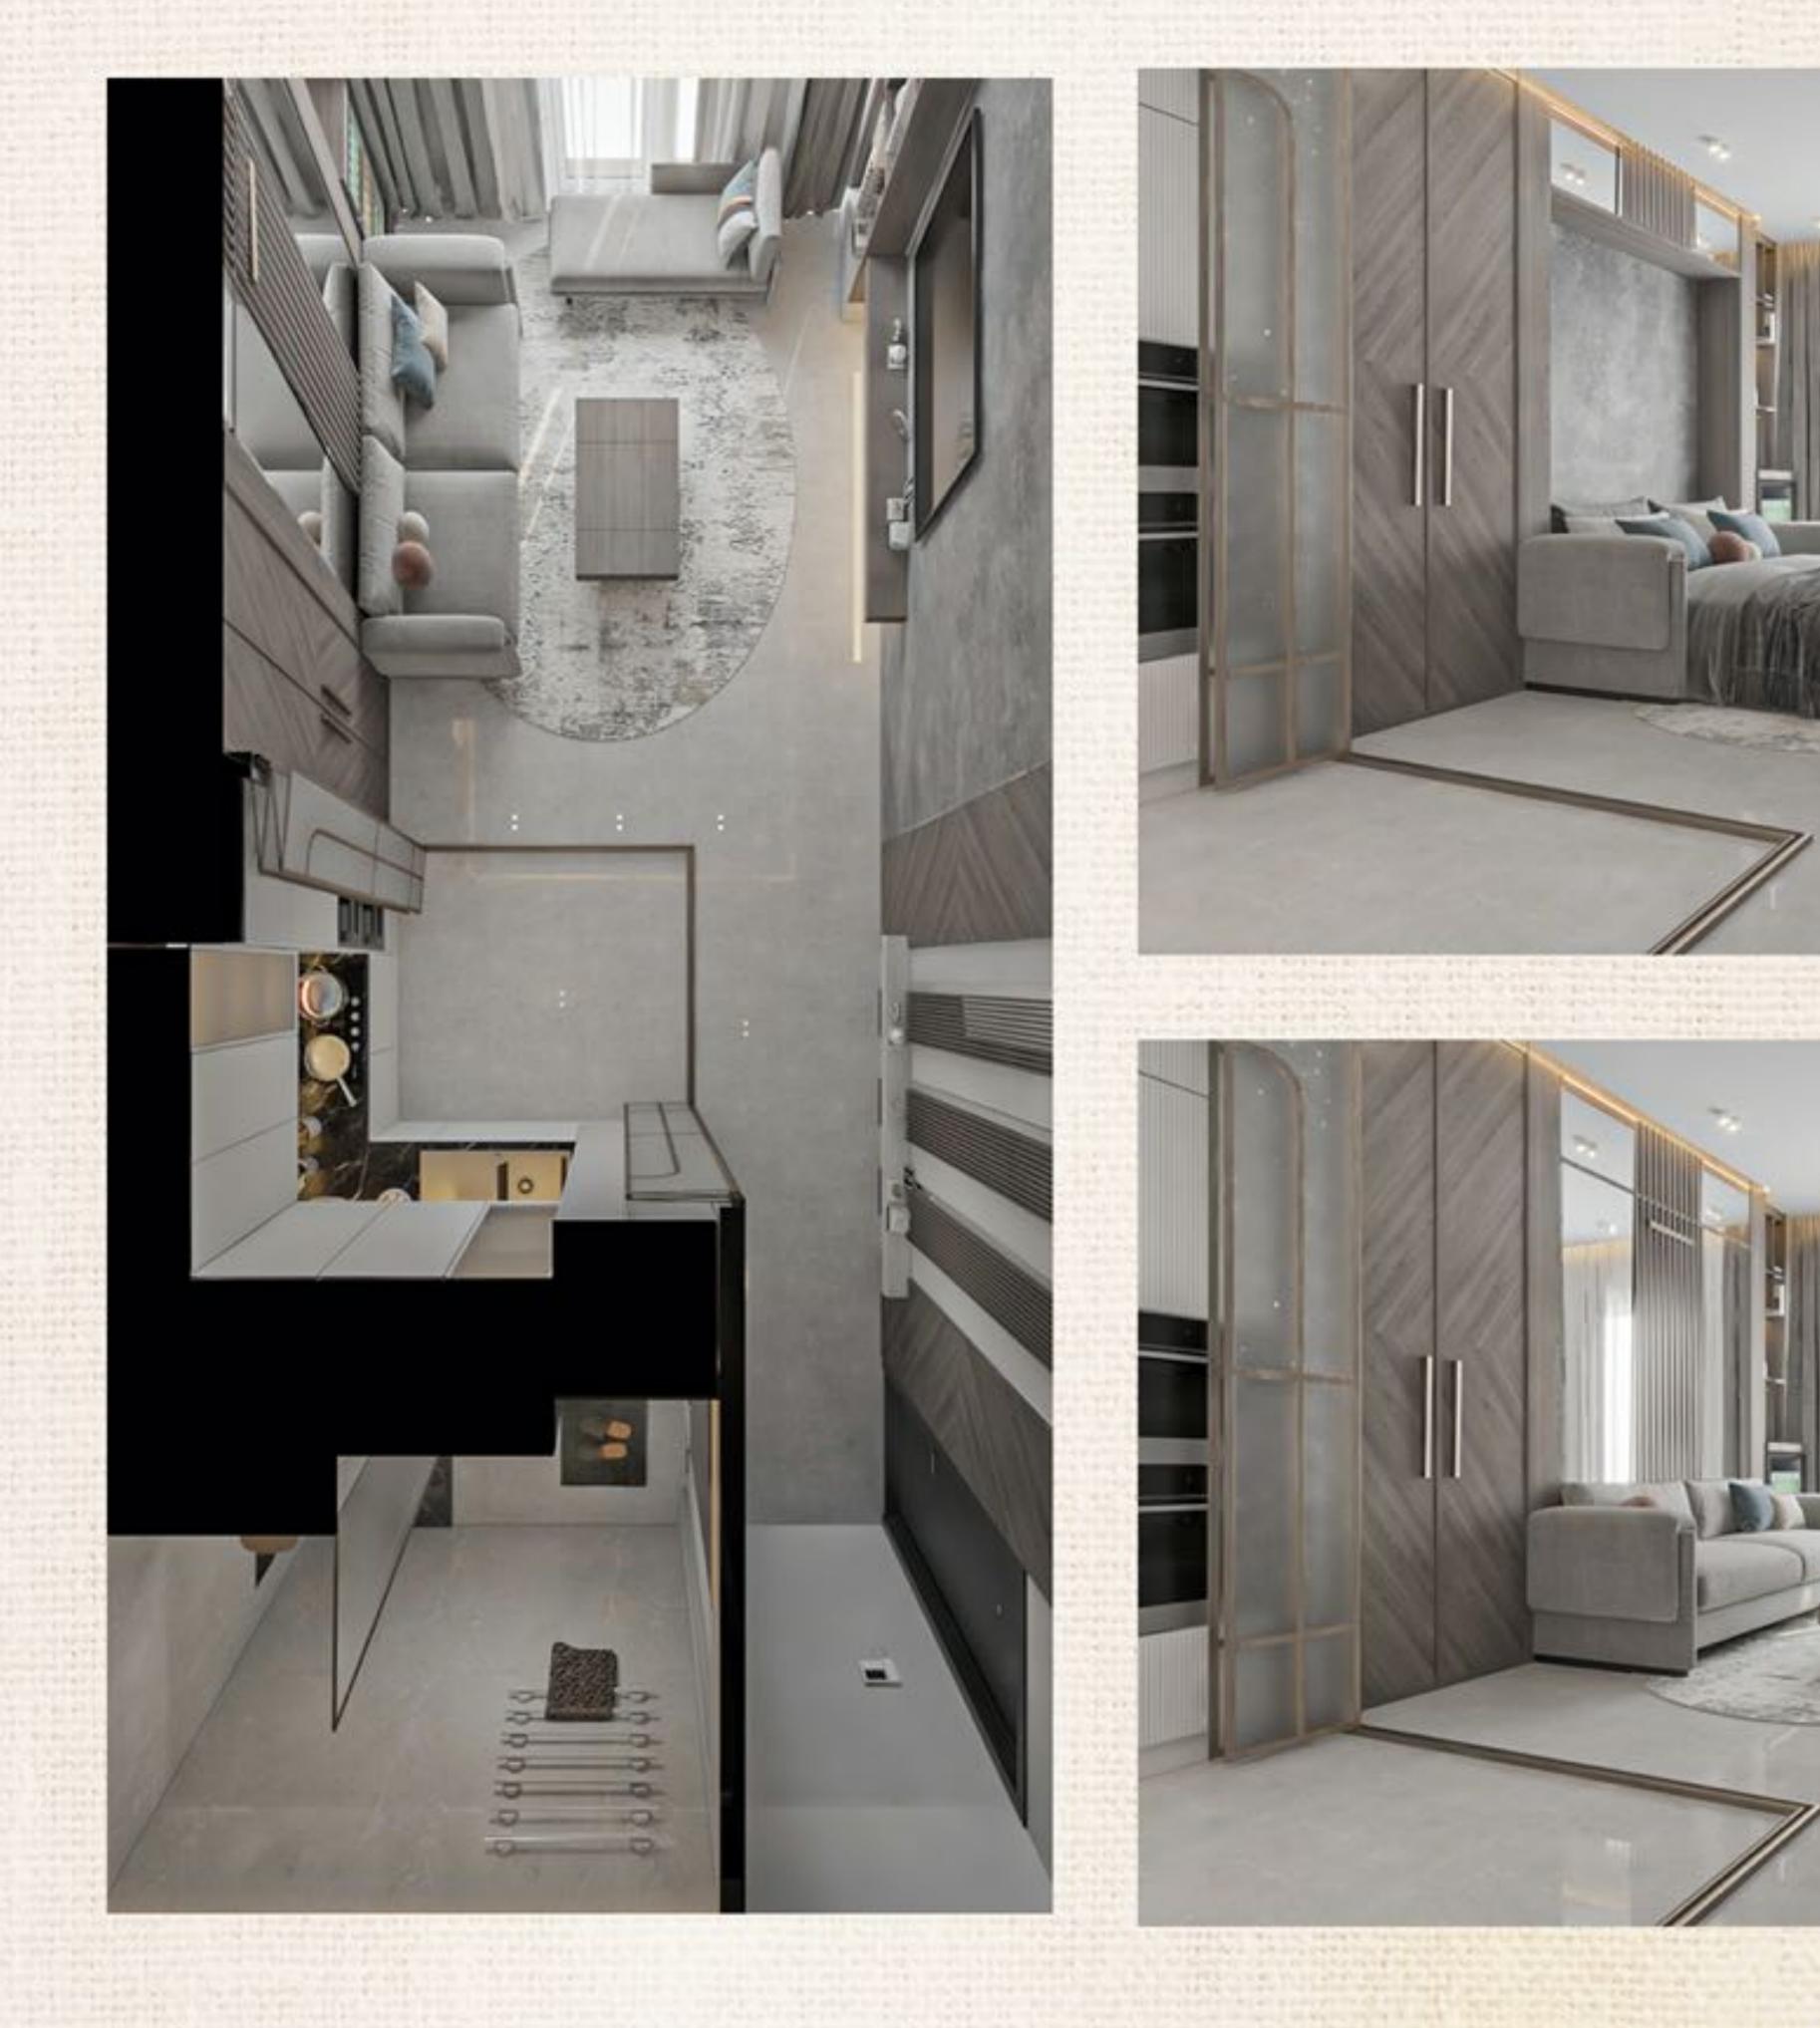

AND RESIDENCE OF A PARTY OF A PAR AND THE RESIDENCE OF THE PARTY OF THE PARTY

Modular Space Saving Furniture: Experience the epitome of modern living with our innovative modular space-saving furniture. Our apartments are equipped with cutting-edge designs that seamlessly blend style and functionality, ensuring that every square foot is optimized for your convenience. Every piece is designed with functionality and style in mind, allowing you to effortlessly transform your living space to suit your needs. From multifunctional storage solutions to adaptable seating arrangements, our modular furniture is the key to unlocking the full potential of your home.

Studio Magic: Our studios are designed for maximum versatility. Featuring a Murphy bed that effortlessly disappears into a cupboard when not in use, revealing a spacious sitting area for up to four people Say goodbye to compromise and hello to a living space that adapts to your every need