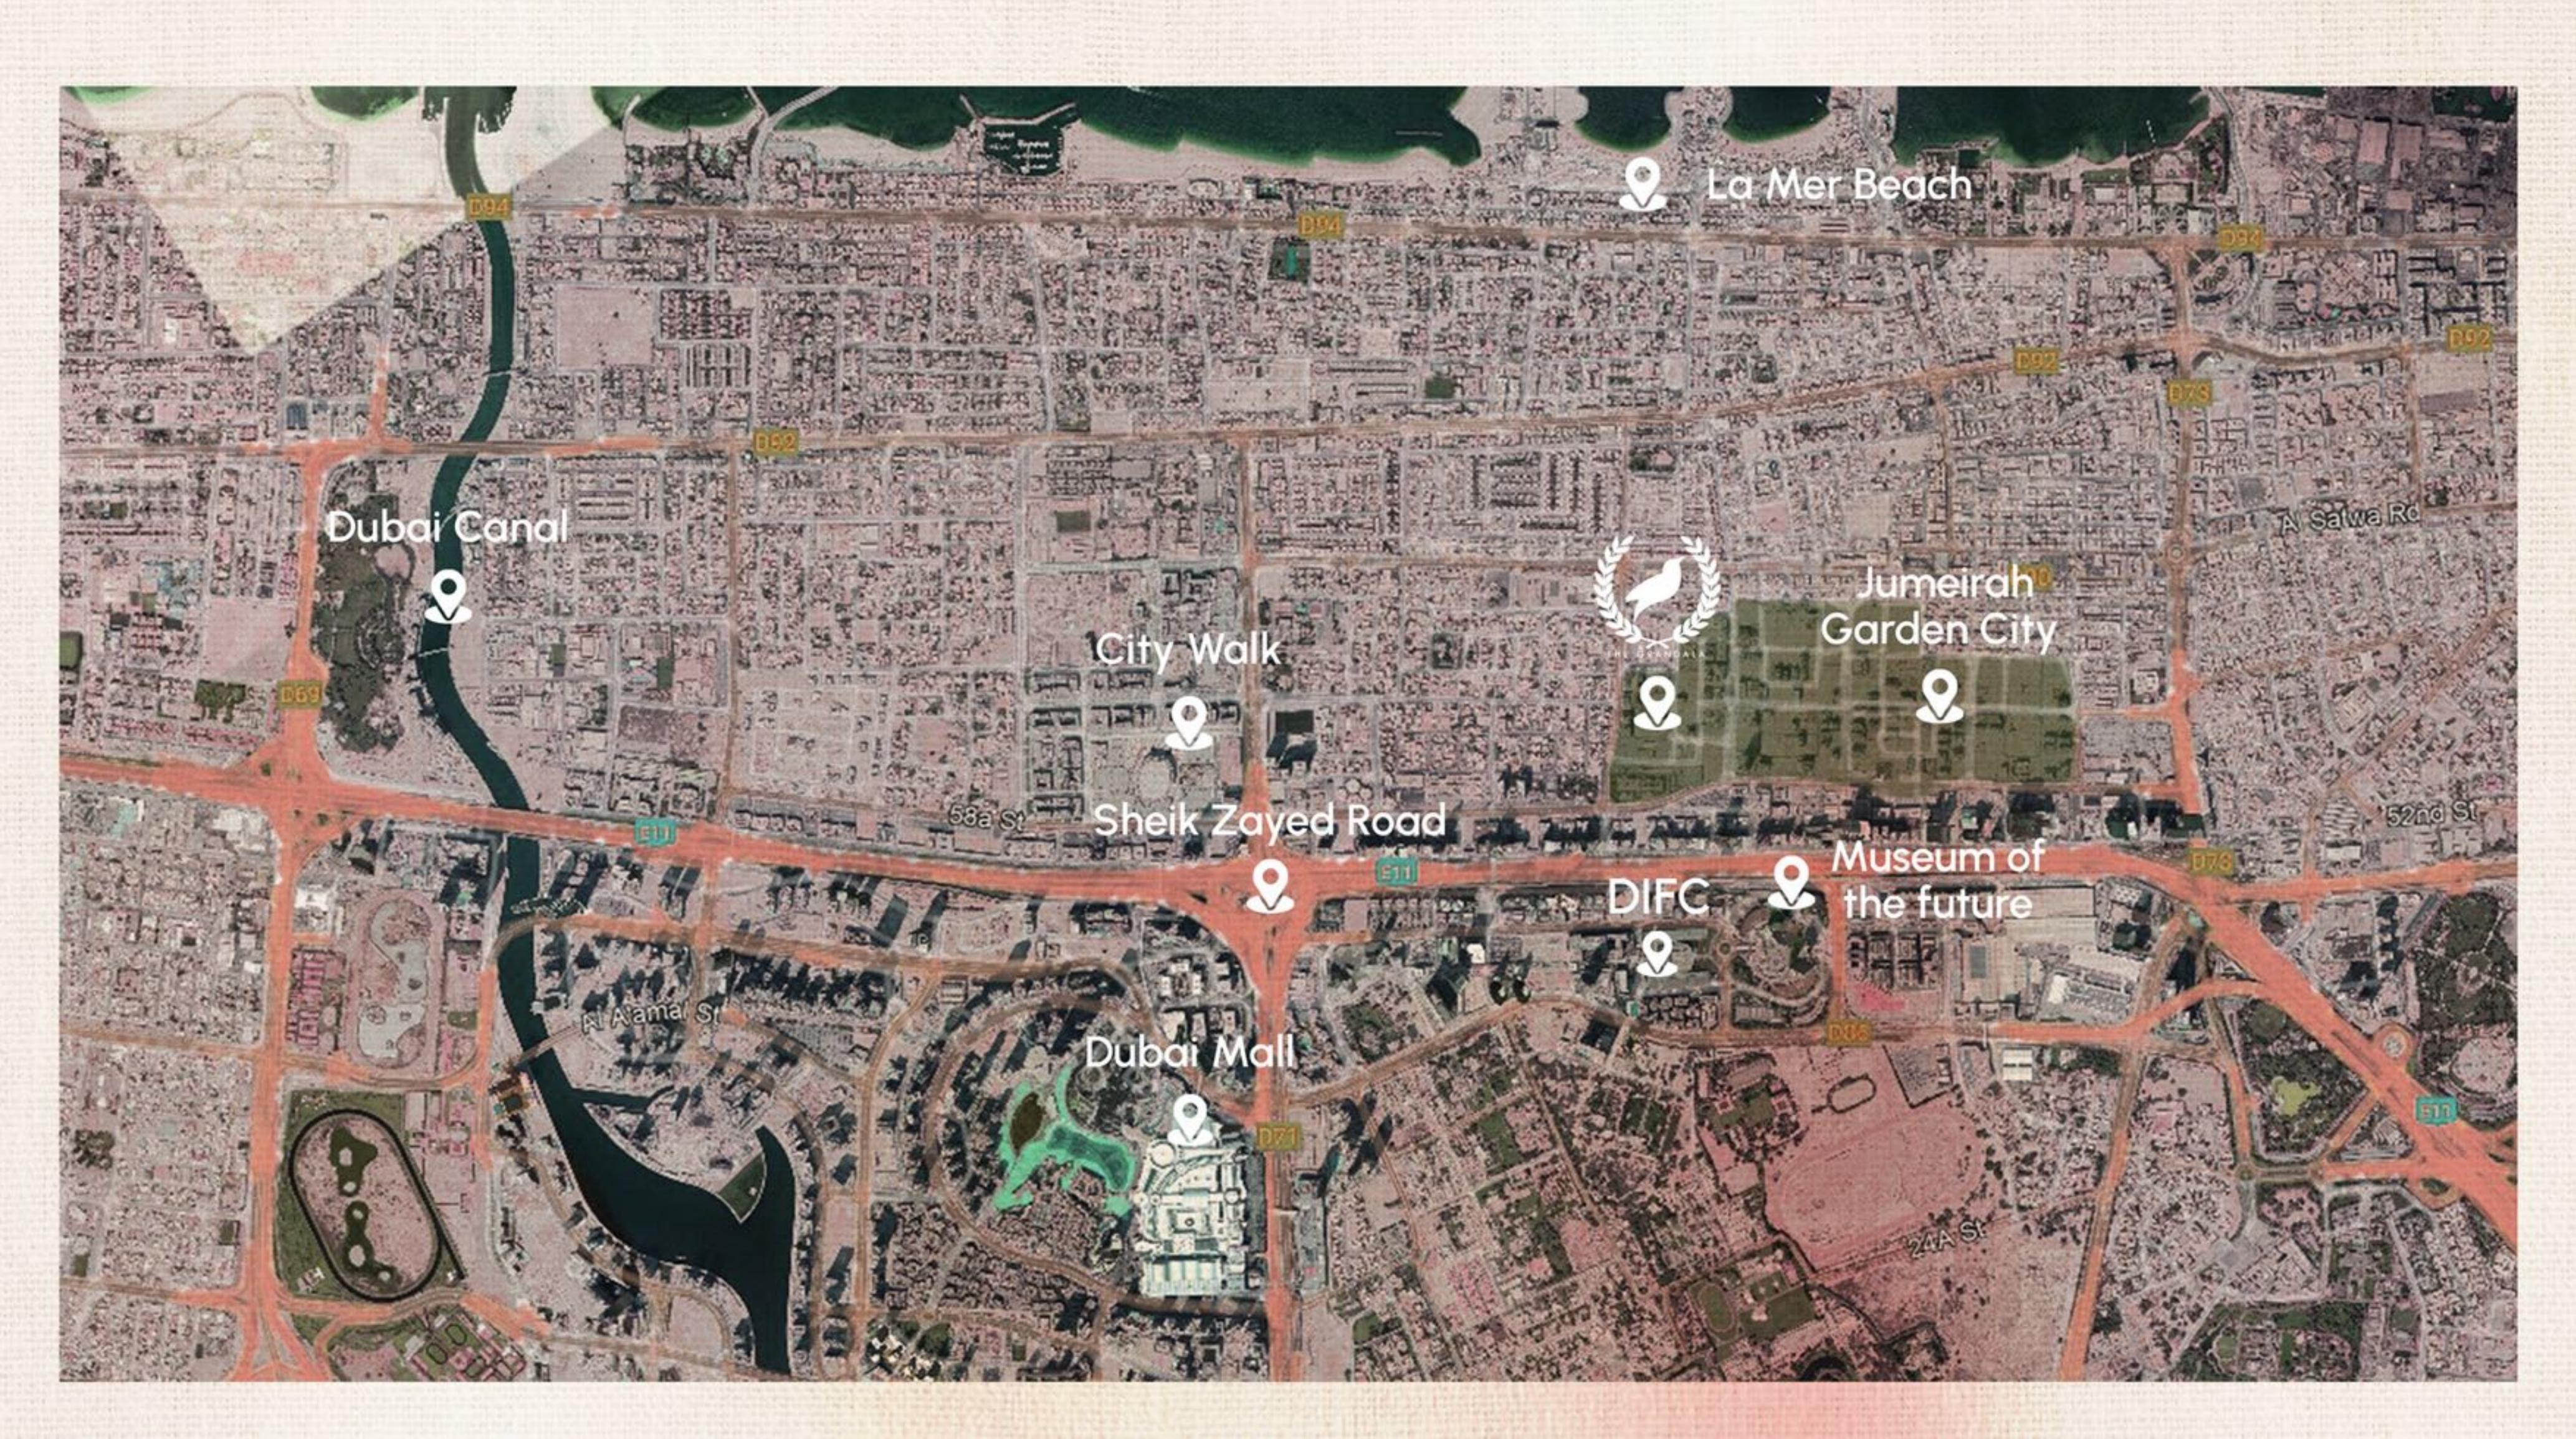

# Overview Map

**Dubai International Financial Centre (DIFC)** within walking distance.

Dubai World Trade Centre
4 minutes' drive from the location.

**Business Bay** 

5 minutes' drive from the location.

Jumeirah Beach

5 minutes' drive from the location.

City Walk

5 minutes' drive from the location.

**Dubai Canal** 

5 minutes' drive from the location.

Rashid Hospital & Medcare Hospital

Less than 10 minutes' drive from the location.

**Dubai International Airport** 

15 minutes' drive from location.

Accessibility: Less than 500m to Emirates tower metro station and DIFC metro station

#### Location is in proximity of Dubai's most well known landmarks:

Satwa Park: Across the road

Emirates Towers and DIFC Metro stations: 5 min walk

Museum of the future: 5 min walk

DIFC: 5 min walk

Dubai Mall & Burj Khalifa - 1 metro station away

Dubai World Trade Centre - 5 min drive

Business Bay – 5 min drive

Jumeirah Beach – 5 min drive

City Walk – 5 min drive

Dubai Canal - 5 min drive

Safa park: 5 min drive

Rashid Hospital & Medcare Hospital – 10 min drive

Dubai International Airport – 15 min drive