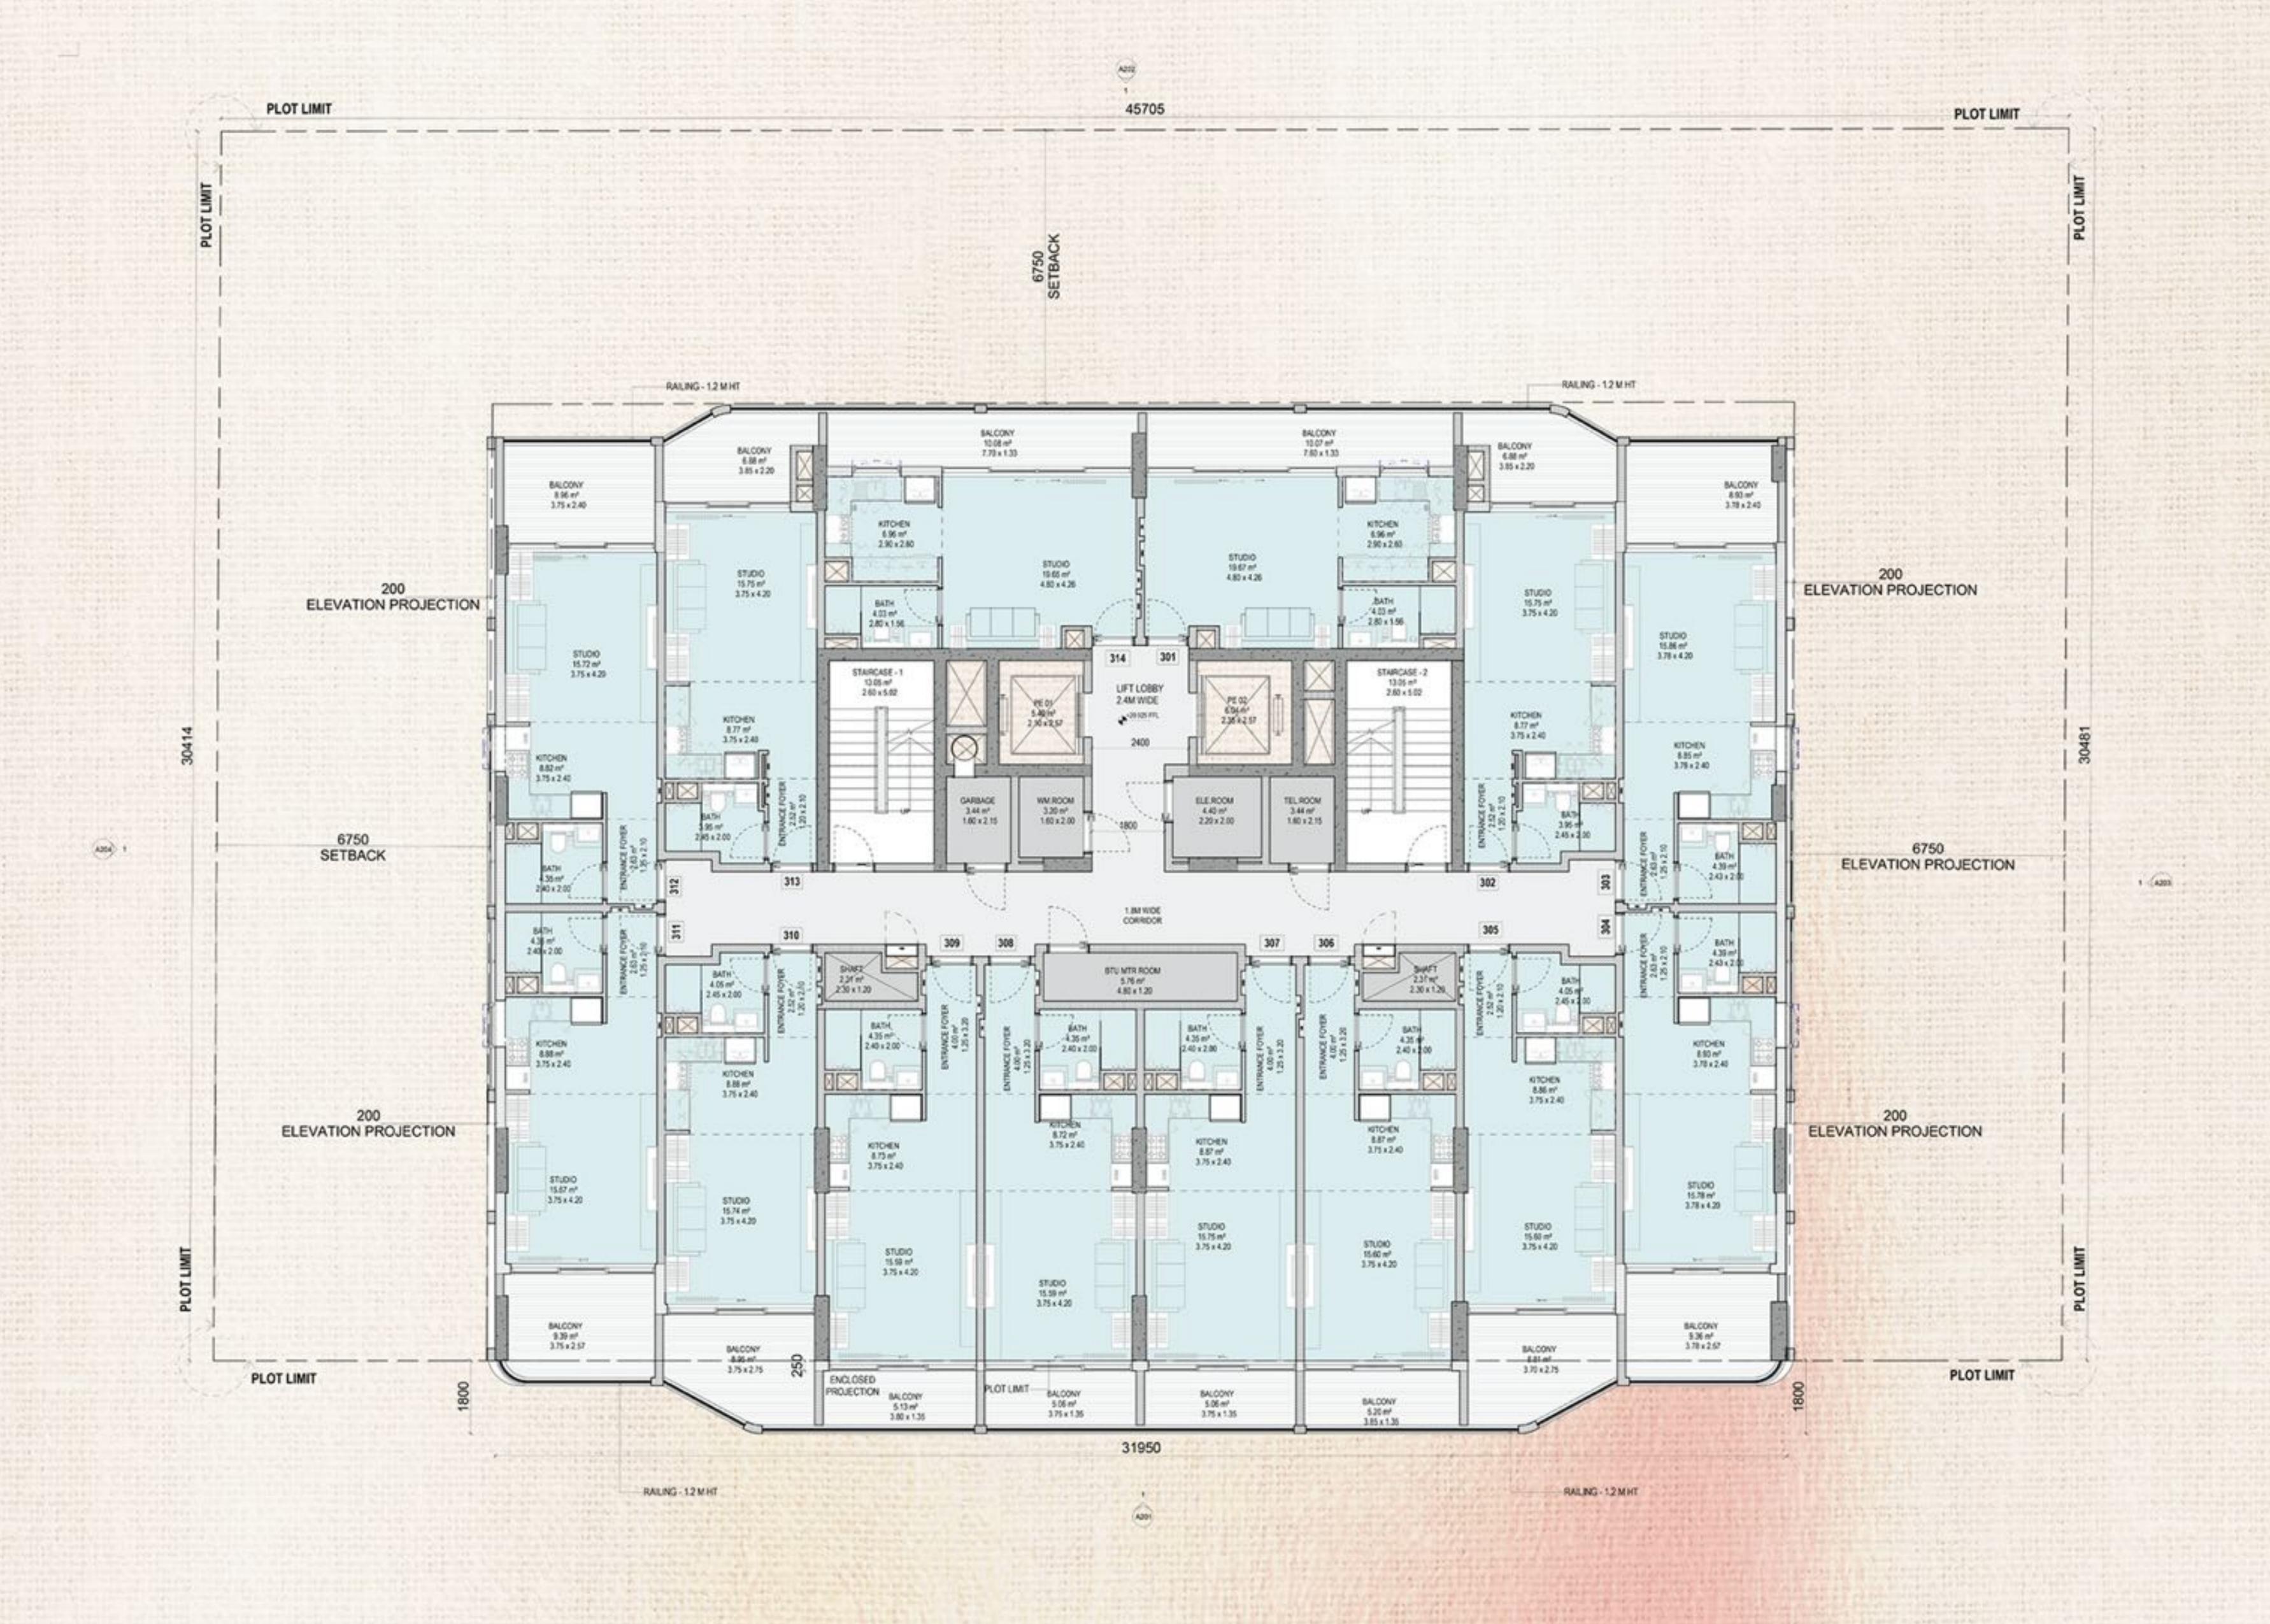

Typical studio apartment

Typical one bedroom apartment

Typical studio floor

Typical one bedroom floor