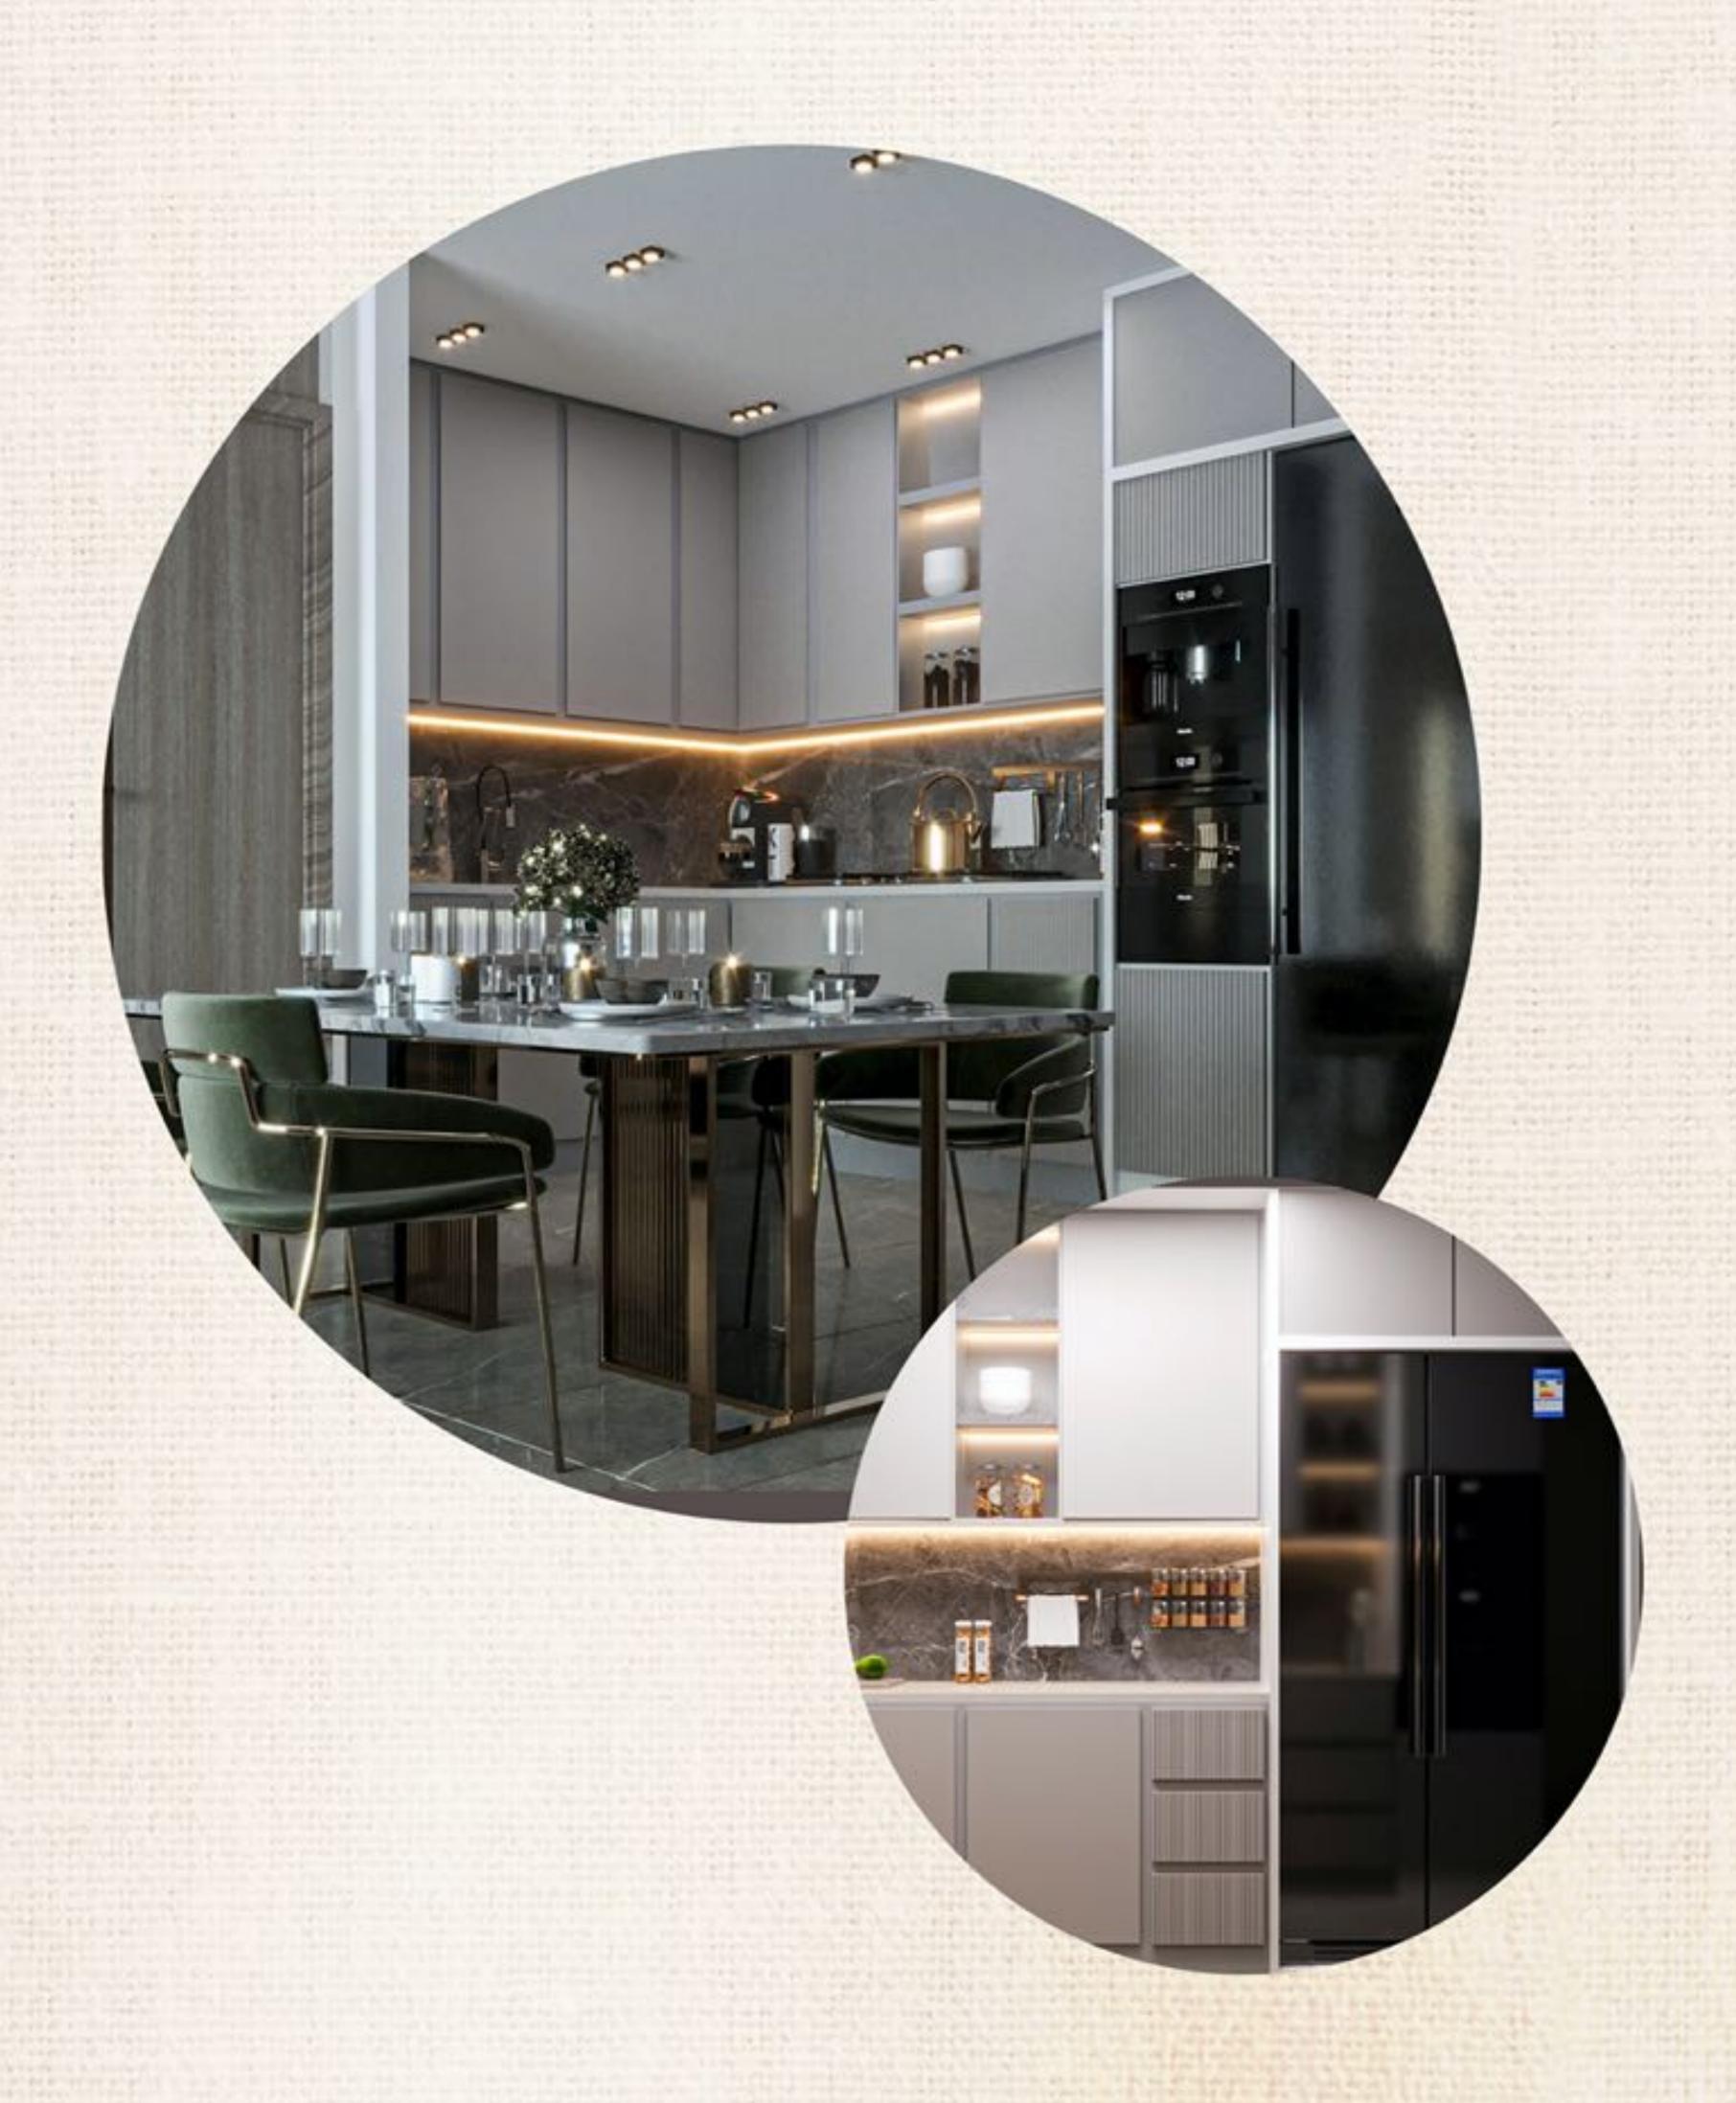

## THE KITCHEN

### **Key Features**

Seamless Transformation: With our retractable walls, your kitchen effortlessly transforms into a chic entertainment area, creating an expansive layout that seamlessly blends functionality and style. This adaptability allows you to curate the perfect space for hosting gatherings, fostering unforgettable moments with friends and family.

Odor-Free Living: Bid farewell to the challenges of lingering cooking smells. Our innovative design ensures that cooking odors are confined to the kitchen when needed, preventing them from permeating the rest of your living space. Enjoy the freedom to experiment with bold flavors without worrying about any unwanted aromas lingering in your home.

Flexible Entertaining: Whether you'rve hosting an intimate dinner party or a lively social gathering, the flexibility of our retractable walls allows you to tailor your living space to the occasion. Say goodbye to the limitations of traditional layouts and embrace the freedom to create a dynamic environment that suits your lifestyle.