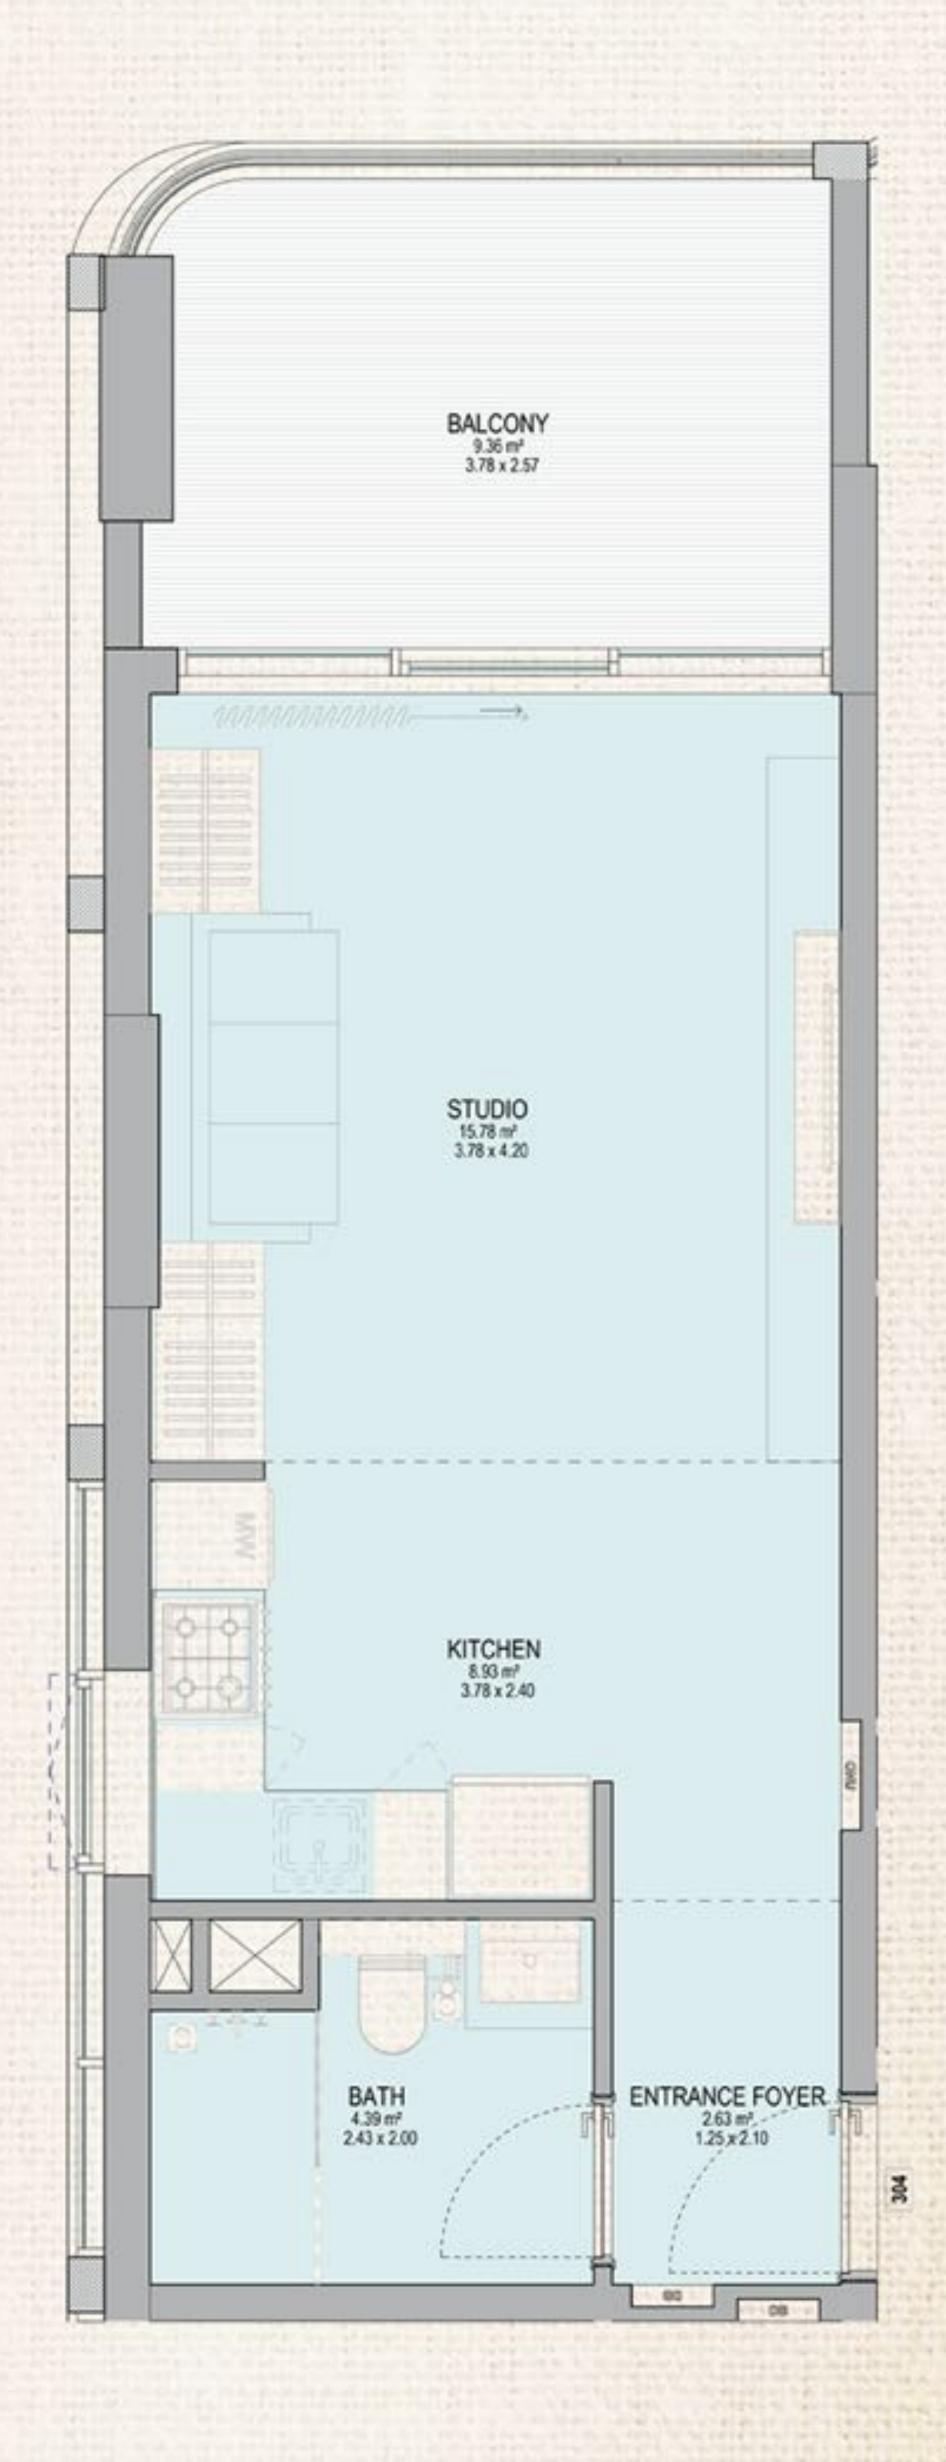

Typical studio apartment

Typical one bedroom apartment

Typical studio floor

Typical one bedroom floor