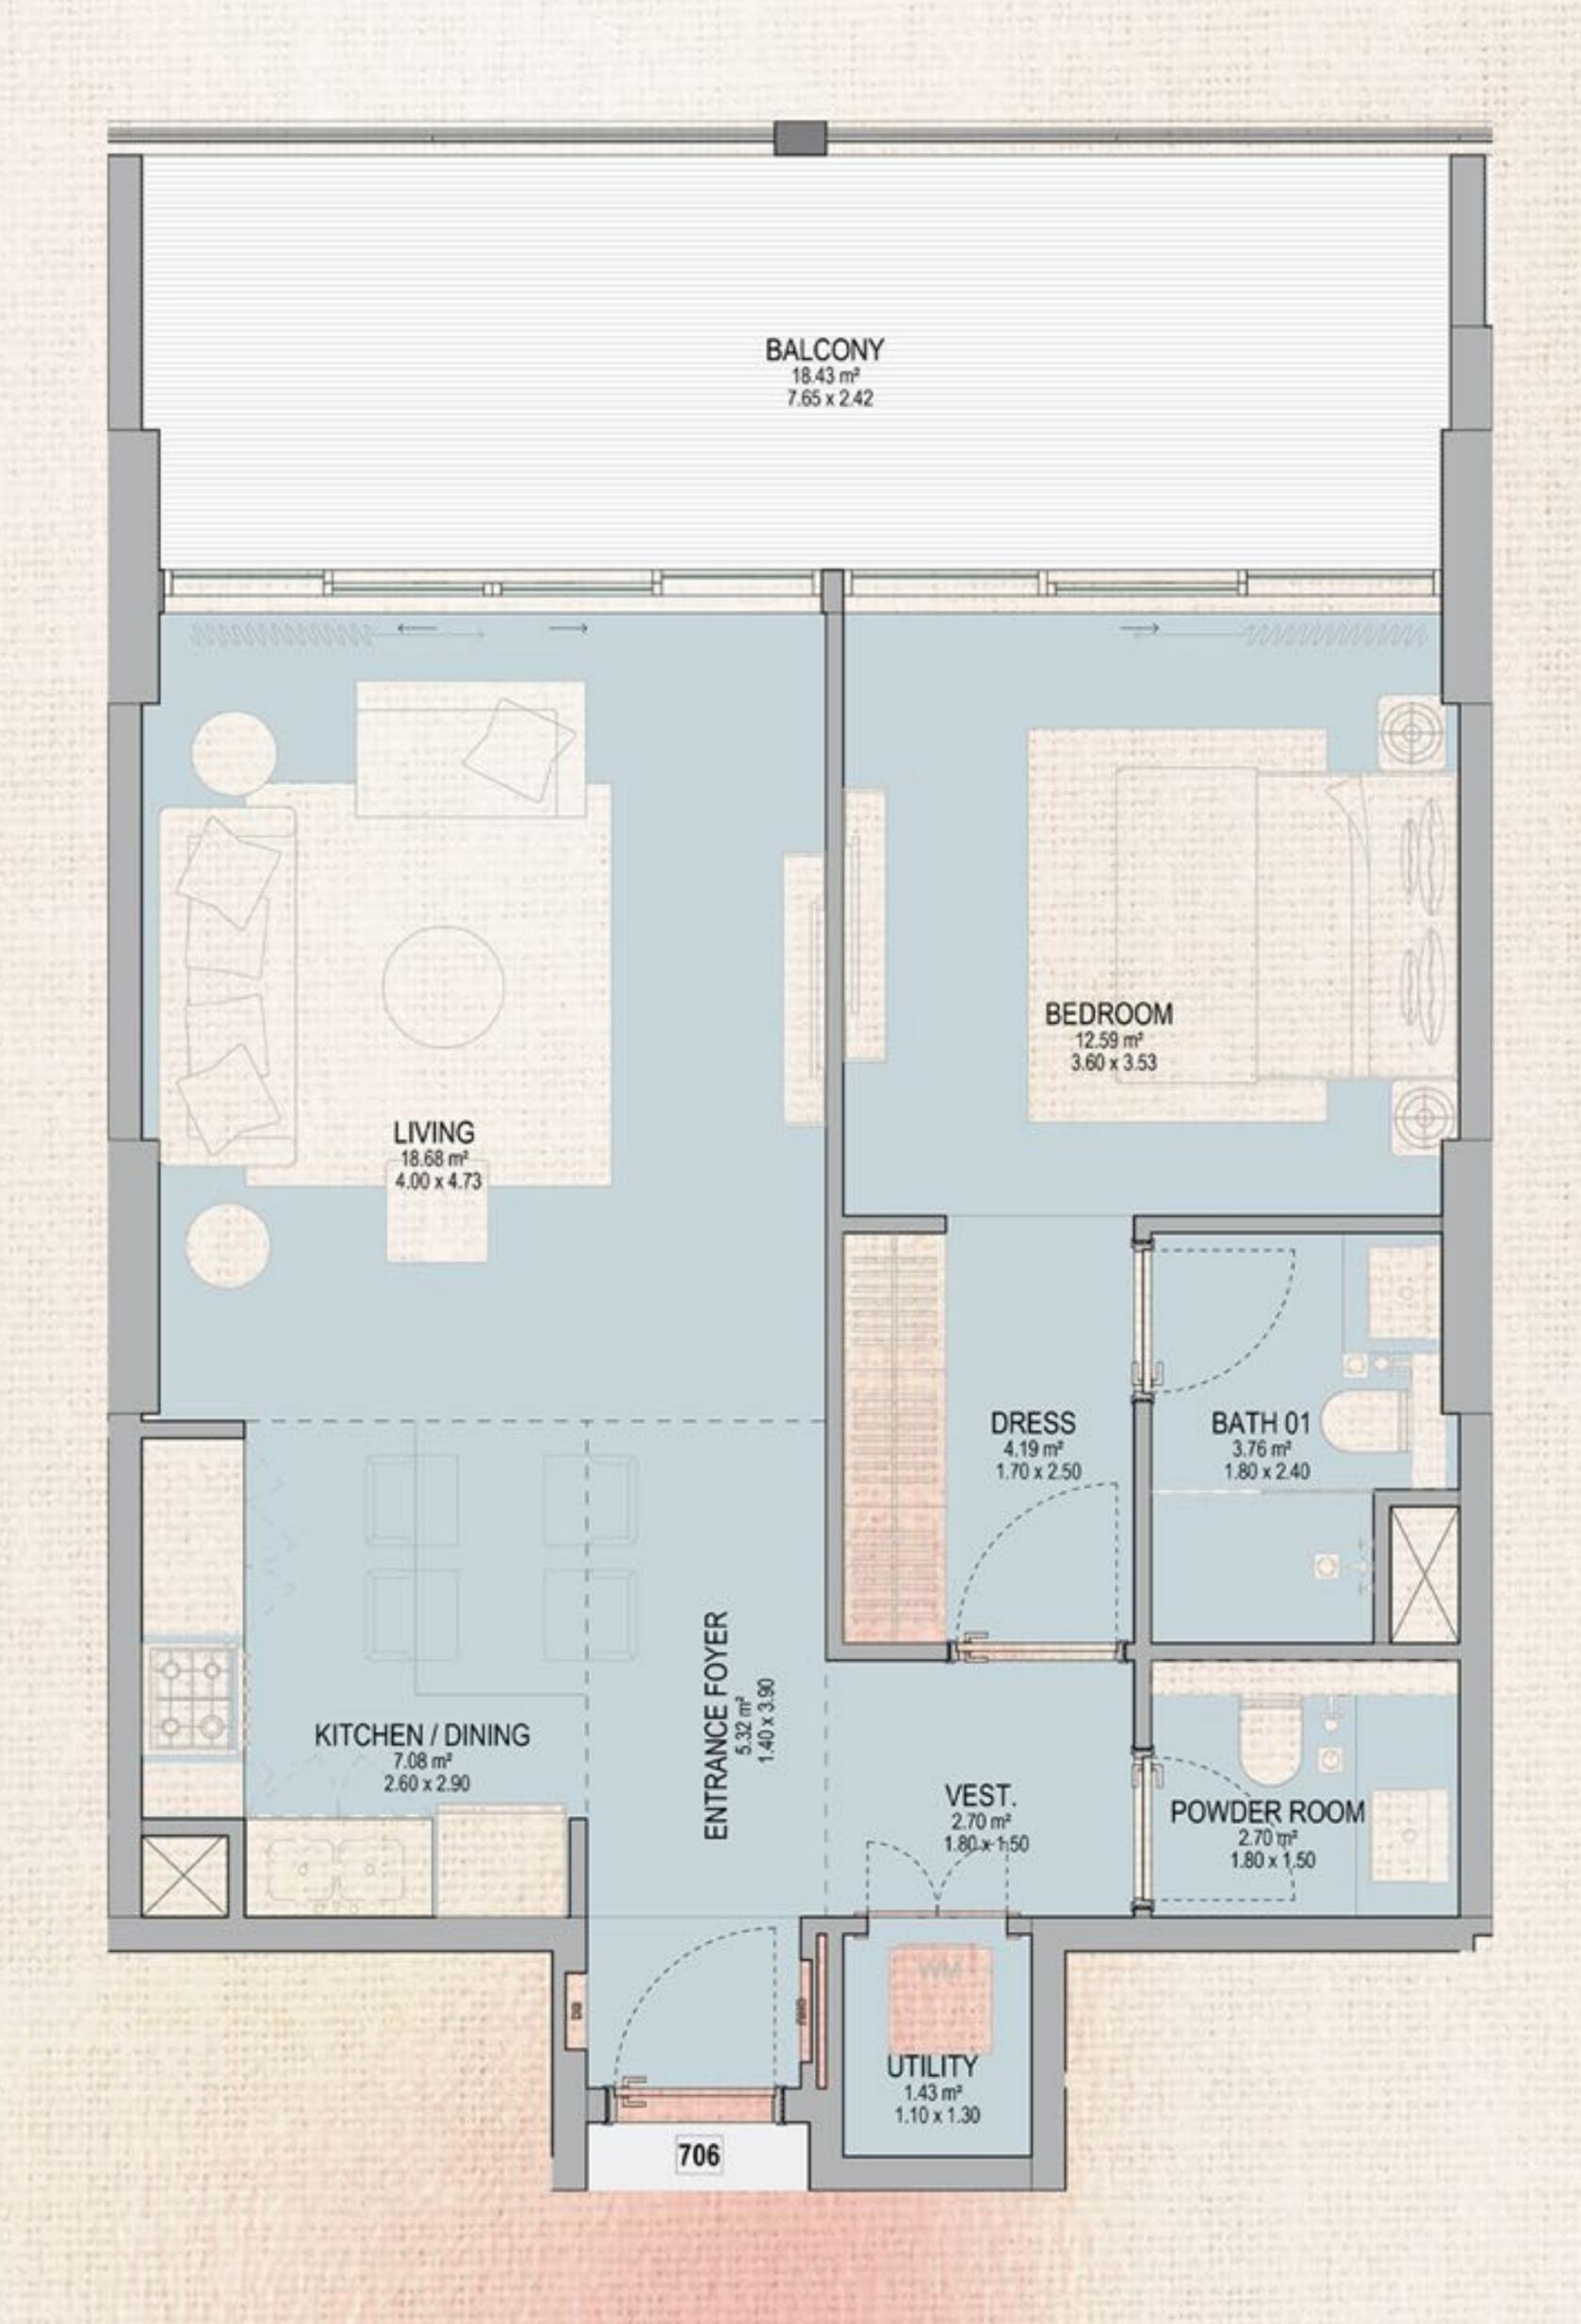

Typical studio apartment

Typical one bedroom apartment

Typical studio floor

Typical one bedroom floor