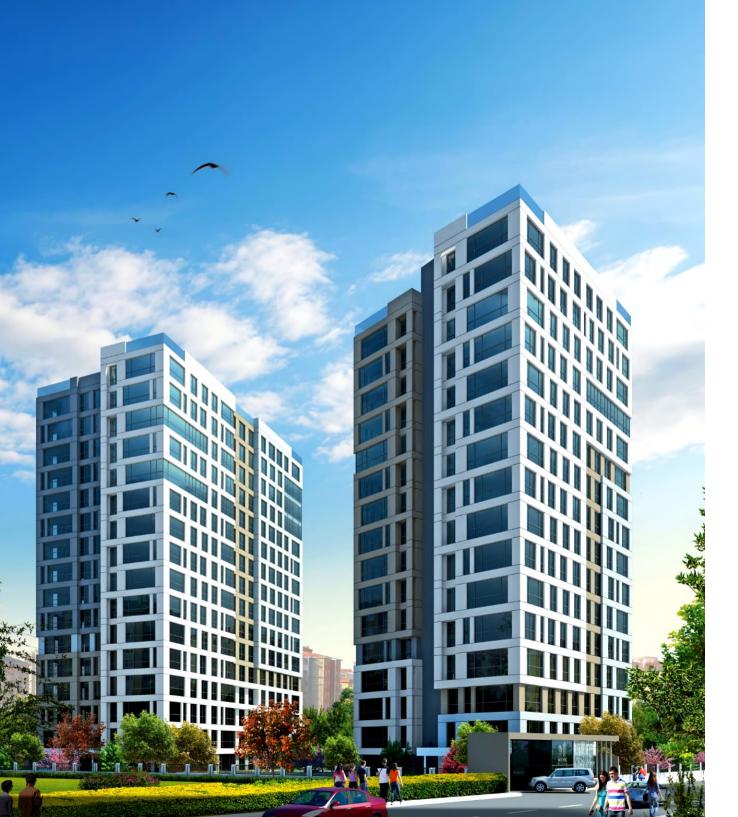

### INFORMATION ABOUT BUILDING

- Land Area: 5400 m2
- Blocks Number : 2 Block
- Floors Number : 15 Block
- Apartments Number: 163
- Apartment Options :
  1+1 2+1 3+1 4+1 5+1
- Number apartments on each floor:

A block: 4 apartments
B block: 6 apartments

- View: Marmara Sea,
  Princess Islands and gardens
- Delivery Date : 30/11/2021

#### **SOCIAL FACILITIES:**

- Swimming pool
- Turkish bath
- Sauna
- Steam Room
- Hobby Room
- playground
- Squash Room
- Closed and open car garage
- Security 7/24

maintenance fee : 3.5 TL