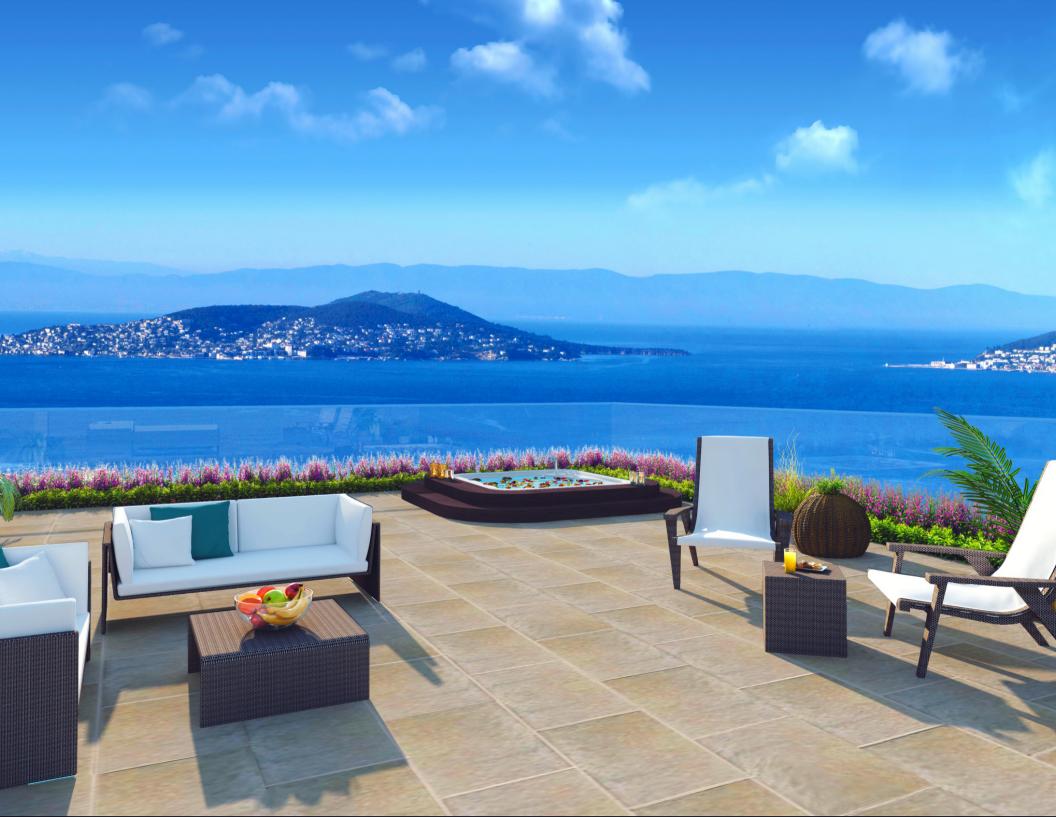

A block: 4 apartments
B block: 6 apartments

- View: Marmara Sea,
  Princess Islands and gardens
- Delivery Date : 30/11/2021

#### **SOCIAL FACILITIES:**

- Swimming pool
- Turkish bath
- Sauna
- Steam Room
- Hobby Room
- playground
- Squash Room
- Closed and open car garage
- Security 7/24

maintenance fee : 3.5 TL