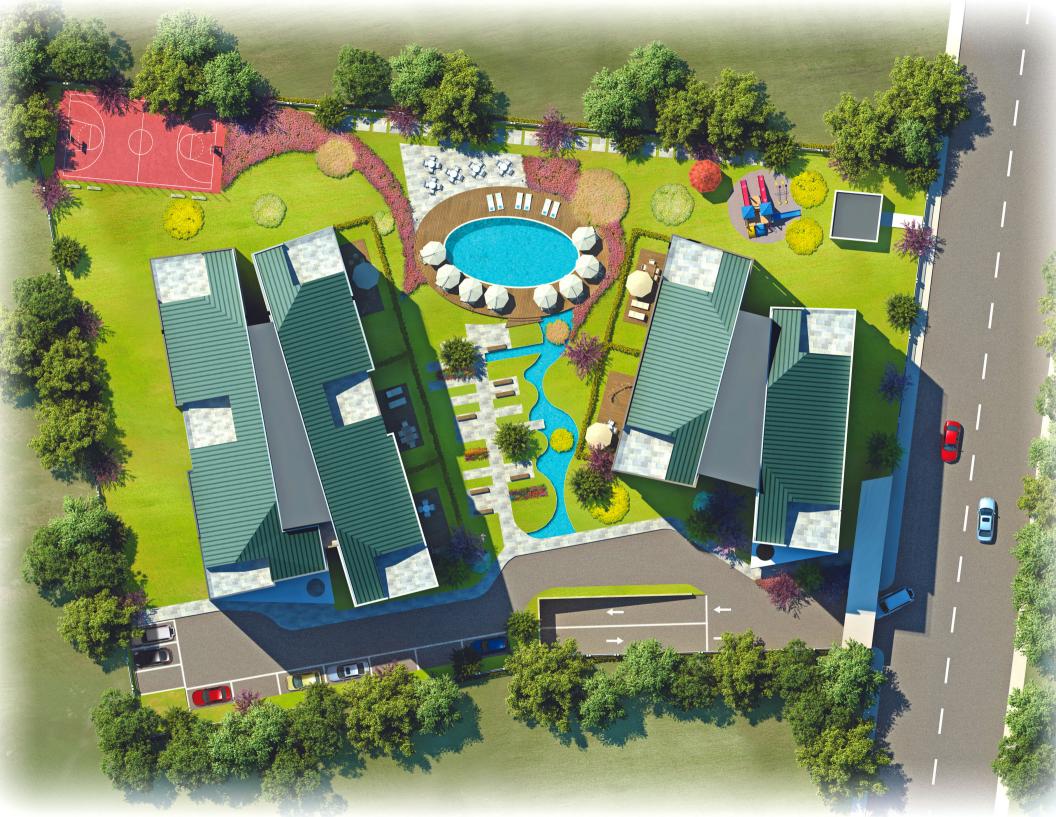

### INFORMATION ABOUT BUILDING

- Land Area: 5400 m2
- Blocks Number : 2 Block
- Floors Number : 15 Block
- Apartments Number: 163
- Apartment Options :
  1+1 2+1 3+1 4+1 5+1
- Number apartments on each floor:

A block: 4 apartments
B block: 6 apartments

- View: Marmara Sea,
  Princess Islands and gardens
- Delivery Date : 30/11/2021

#### **SOCIAL FACILITIES:**

- Swimming pool
- Turkish bath
- Sauna
- Steam Room
- Hobby Room
- playground
- Squash Room
- Closed and open car garage
- Security 7/24

maintenance fee : 3.5 TL