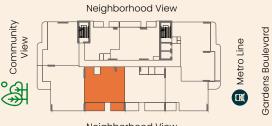

BHK - TYPE F

Internal Area 969.41 sq.ft.
External Terrace Area 237.13 sq.ft.

Total 1,206.54 sq.ft.

# TYPICAL FLOOR PLATE (2, 3, 6, 7 & 10<sup>TH</sup> FLOOR)

UNIT NUMBERS: 203, 303, 603, 703, 1003



# TYPICAL FLOOR PLATE (4, 5, 8 & 9<sup>TH</sup> FLOOR)

UNIT NUMBERS: 403, 503, 803, 903





# **ENTRANCE** KITCHEN 2450 x 2600 M/M D/M DRESSING PASSAGE BATH 1800 x 2500 1700 x 2400 DINING 1800 x 2200 M.BEDROOM 4750 x 3800 BEDROOM 4050 x 3500 3650 5325 BALCONY BALCONY

## DISCLAIMERS



# 2 BHK - TYPE G

**(**\*)

Internal Area 1066.28 sq.ft.
External Terrace Area 235.84 sq.ft.

Total 1302.12 sq.ft.

# TYPICAL FLOOR PLATE (2, 3, 6, 7 & 10<sup>TH</sup> FLOOR)

UNIT NUMBERS: 204, 304, 604, 704, 1004



TYPICAL FLOOR PLATE (4, 5, 8 & 9<sup>TH</sup> FLOOR)

UNIT NUMBERS: 404, 504, 804, 904



Neighborhood View





## DISCLAIMERS



# 2 BHK - TYPE H

Internal Area 1,262.17 sq.ft.
External Terrace Area 250.05 sq.ft.

Total 1,512.22 sq.ft.

## TYPICAL FLOOR PLATE (2, 3, 6, 7 & 10<sup>™</sup> FLOOR)

# Neighborhood View



Neighborhood View

**UNIT NUMBERS** 

205, 305, 605, 705, 1005



## DISCLAIMERS





# 2 BHK - TYPE I

Internal Area 1262.19 sq.ft. External Terrace Area 157.37 sq.ft.

1419.56sq.ft. Total

# TYPICAL FLOOR PLATE (4, 5, 8 & 9<sup>TH</sup> FLOOR)



Neighborhood View

Neighborhood View

**UNIT NUMBERS** 

405, 505, 805, 905





## DISCLAIMERS



# 2 BHK - TYPE J

Internal Area 1104.49 sq.ft. External Terrace Area 125.08 sq.ft.

Total 1229.57 sq.ft.

## TYPICAL FLOOR PLATE (2, 3, 6, 7 & 10<sup>™</sup> FLOOR)

# Neighborhood View Wetro Line Gardens Boulevard

Ne