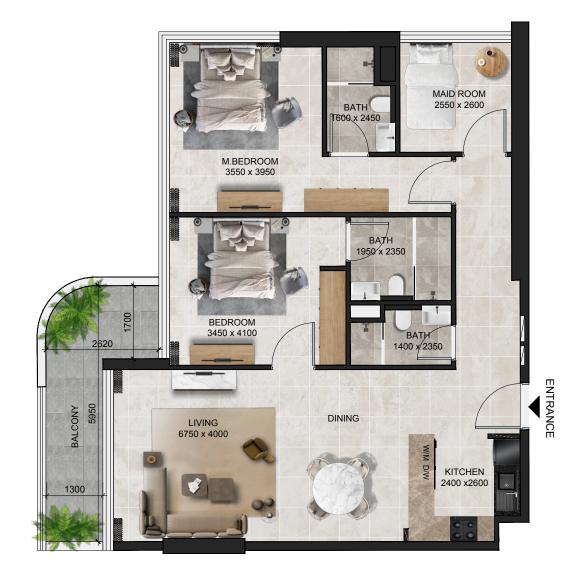

# 2 BHK - TYPE E

Internal Area 1,065.20 sq.ft.
External Terrace Area 148.76 sq.ft.

Total 1213.96 sq.ft.

# TYPICAL FLOOR PLATE (4, 5, 8 & 9<sup>TH</sup> FLOOR)