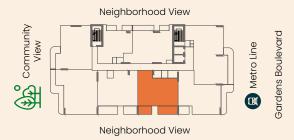

# TYPICAL FLOOR PLATE (4, 5, 8, & 10<sup>TH</sup> FLOOR)

# Neighborhood View Metro Line Gardens Boulevard

Neighborhood View

**UNIT NUMBERS** 

406, 506, 806, 906