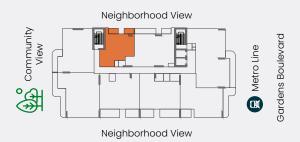

A NEW ERA IN AL FURJAN







# 1 Bedroom Apartments

Size Range from available from 766.50 sq.ft. - 1,013 sq.ft.

Total Number of Units 10



# 1 BHK - TYPE A

Internal Area 674.15 sq.ft.
External Terrace Area 338.74 sq.ft.

Total 1012.89 sq.ft.

# TYPICAL FLOOR PLATE (1ST FLOOR)



Neighborhood View

## **UNIT NUMBERS**

104



## DISCLAIMERS





Internal Area

# 1 BHK - TYPE B

674.15 sq.ft.

External Terrace Area 92.35 sq.ft.

Total 766.50 sq.ft.

TYPICAL FLOOR PLATE (2, 3, 6, 7, & 10<sup>TH</sup> floor)

Unit Numbers: 207, 307, 607, 707, 1007



TYPICAL FLOOR PLATE (4, 5, 8, & 9TH floor)

Unit Numbers: 407, 507, 807, 907







## DISCLAIMERS





# **2 Bedroom Apartments**

Size Range from available from 1,206 sq.ft. - 2,238 sq.ft.

Number of Units 57



# 2 BHK - TYPE A



Internal Area 1,065.21 sq.ft.
External Terrace Area 1,173.38 sq.ft.

Total 2,238.59 sq.ft.

# TYPICAL FLOOR PLATE (1ST FLOOR)



**UNIT NUMBERS** 

102



## DISCLAIMERS





# 2 BHK - TYPE B

Internal Area 969.41 sq.ft.
External Terrace Area 757.46 sq.ft.

Total 1,726.87 sq.ft.

# TYPICAL FLOOR PLATE (1ST FLOOR)



Neighborhood View

## **UNIT NUMBERS**

103



## DISCLAIMERS





# 2 BHK - TYPE C

Internal Area 1087.38 sq.ft.
External Terrace Area 551.33 sq.ft.

Total 1638.71 sq.ft.

## TYPICAL FLOOR PLATE (1ST FLOOR)



Neighborhood View

## **UNIT NUMBER