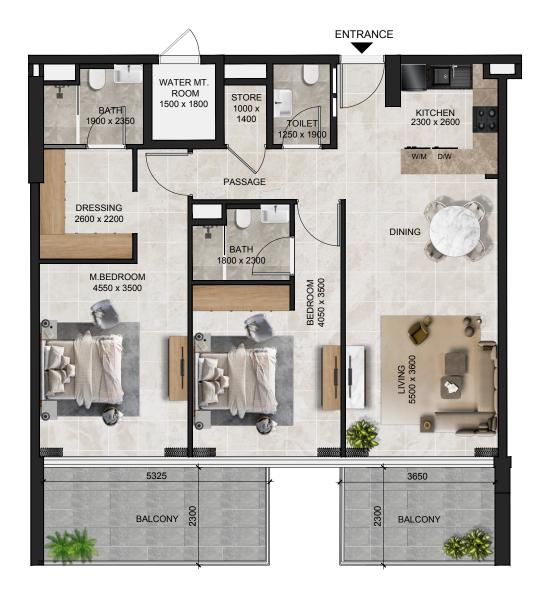

# 2 BHK - TYPE B

Internal Area 969.41 sq.ft.
External Terrace Area 757.46 sq.ft.

Total 1,726.87 sq.ft.

# TYPICAL FLOOR PLATE (1ST FLOOR)

Neighborhood View

## **UNIT NUMBERS**

103