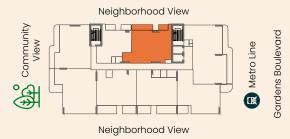

125.08 sq.ft.

Total 1229.57 sq.ft.

## TYPICAL FLOOR PLATE (2, 3, 6, 7 & 10<sup>™</sup> FLOOR)

# Neighborhood View Wetro Line Gardens Boulevard

Neighborhood View

## **UNIT NUMBERS**

206, 306, 606, 706, 1006



## DISCLAIMERS





# 2 BHK - TYPE K

Internal Area 1,065.21 sq.ft.
External Terrace Area 247.57 sq.ft.

Total 1312.78 sq.ft.

# TYPICAL FLOOR PLATE (2, 3, 6, 7 & 10<sup>TH</sup> FLOOR)

## Neighborhood View



Neighborhood View

## **UNIT NUMBERS**

202, 302, 602, 702, 1002









Internal Area

# 2 BHK - TYPE L

1087.38 sq.ft.

External Terrace Area 141.87 sq.ft.

Total 1229.25 sq.ft.

# TYPICAL FLOOR PLATE (2, 3, 6, 7 & 10<sup>TH</sup> FLOOR)

UNIT NUMBERS: 208, 308, 608, 708, 1008



# TYPICAL FLOOR PLATE (4, 5, 8 & 9<sup>TH</sup> FLOOR)

UNIT NUMBERS: 408, 508, 808, 908







## DISCLAIMERS





# 3 Bedroom Apartments

Size Range from available from 1,750 sq.ft. - 2,598.62 sq.ft.

Number of Units 10



# 3 BHK - TYPE A

Internal Area 1,563.69 sq.ft.
External Terrace Area 1,034.96 sq.ft.

Total 2,598.65 sq.ft.

# TYPICAL FLOOR PLATE (1ST FLOOR)



**UNIT NUMBERS** 

101





## DISCLAIMERS



# 3 BHK - TYPE B



Internal Area 1,563.68 sq.ft.
External Terrace Area 186.22 sq.ft.

Total 1749.90 sq.ft.

# TYPICAL FLOOR PLATE (2, 3, 6, 7 & 10<sup>TH</sup> FLOOR)

## Neighborhood View



Neighborhood View

**UNIT NUMBERS** 

201, 301, 601, 701, 1001



## DISCLAIMERS





# 3 BHK - TYPE C



Internal Area 1,563.69 sq.ft.
External Terrace Area 286.64 sq.ft.

Total 1,850.33 sq.ft.

# TYPICAL FLOOR PLATE (4, 5, 8 & 9<sup>TH</sup> FLOOR)

## Neighborhood View



Nei