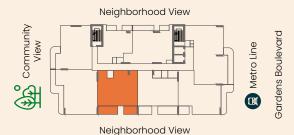

# TYPICAL FLOOR PLATE (2, 3, 6, 7 & 10<sup>TH</sup> FLOOR)

UNIT NUMBERS: 203, 303, 603, 703, 1003