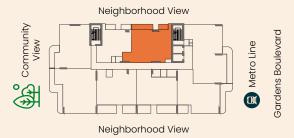

## DISCLAIMERS



# 2 BHK - TYPE J

Internal Area 1104.49 sq.ft. External Terrace Area 125.08 sq.ft.

Total 1229.57 sq.ft.

## TYPICAL FLOOR PLATE (2, 3, 6, 7 & 10<sup>™</sup> FLOOR)

# Neighborhood View Wetro Line Gardens Boulevard

Neighborhood View

## **UNIT NUMBERS**

206, 306, 606, 706, 1006



## DISCLAIMERS





# 2 BHK - TYPE K

Internal Area 1,065.21 sq.ft.
External Terrace Area 247.57 sq.ft.

Total 1312.78 sq.ft.

# TYPICAL FLOOR PLATE (2, 3, 6, 7 & 10<sup>TH</sup> FLOOR)

## Neighborhood View



Neighborhood View

## **UNIT NUMBERS**

202, 302, 602, 702, 1002









Internal Area

# 2 BHK - TYPE L

1087.38 sq.ft.

External Terrace Area 141.87 sq.ft.

Total 1229.25 sq.ft.

# TYPICAL FLOOR PLATE (2, 3, 6, 7 & 10<sup>TH</sup> FLOOR)

UNIT NUMBERS: 208, 308, 608, 708, 1008



# TYPICAL FLOOR PLATE (4, 5, 8 & 9<sup>TH</sup> FLOOR)

UNIT NUMBERS: 408, 508, 808, 908







## DISCLAIMERS





# 3 Bedroom Apartments

Size Range from available from 1,750 sq.ft. - 2,598.62 sq.ft.

Number of Units 10



# 3 BHK - TYPE A

Internal Area 1,563.69 sq.ft.
External Terrace Area 1,034.96 sq.ft.

Total 2,598.65 sq.ft.

# TYPICAL FLOOR PLATE (1ST FLOOR)



**UNIT NUMBERS** 

101





## DISCLAIMERS



# 3 BHK - TYPE B



Internal Area 1,563.68 sq.ft.
External Terrace Area 186.22 sq.ft.

Total 1749.90 sq.ft.

# TYPICAL FLOOR PLATE (2, 3, 6, 7 & 10<sup>TH</sup> FLOOR)

## Neighborhood View



Neighborhood View

**UNIT NUMBERS** 

201, 301, 601, 701, 1001



## DISCLAIMERS





# 3 BHK - TYPE C



Internal Area 1,563.69 sq.ft.
External Terrace Area 286.64 sq.ft.

Total 1,850.33