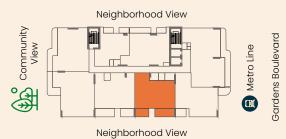

# TYPICAL FLOOR PLATE (4, 5, 8 & 9<sup>TH</sup> FLOOR)

## Neighborhood View

Neighborhood View

## **UNIT NUMBERS**

402, 502, 802, 902