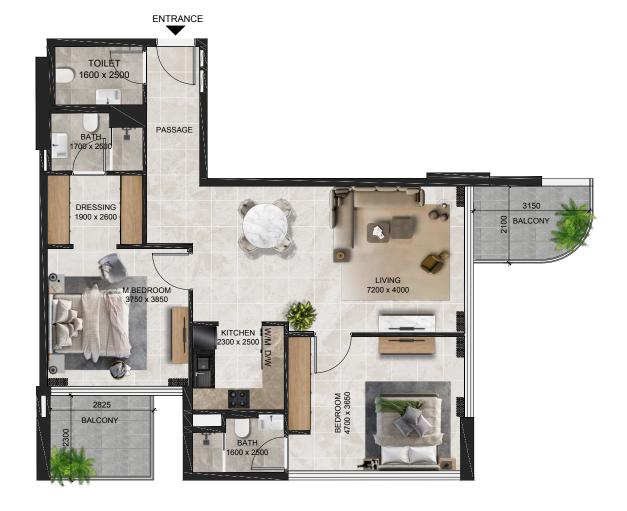

# 1 BHK - TYPE B

674.15 sq.ft.

External Terrace Area 92.35 sq.ft.

Total 766.50 sq.ft.

TYPICAL FLOOR PLATE (2, 3, 6, 7, & 10<sup>TH</sup> floor)

Unit Numbers: 207, 307, 607, 707, 1007

TYPICAL FLOOR PLATE (4, 5, 8, & 9TH floor)

Unit Numbers: 407, 507, 807, 907