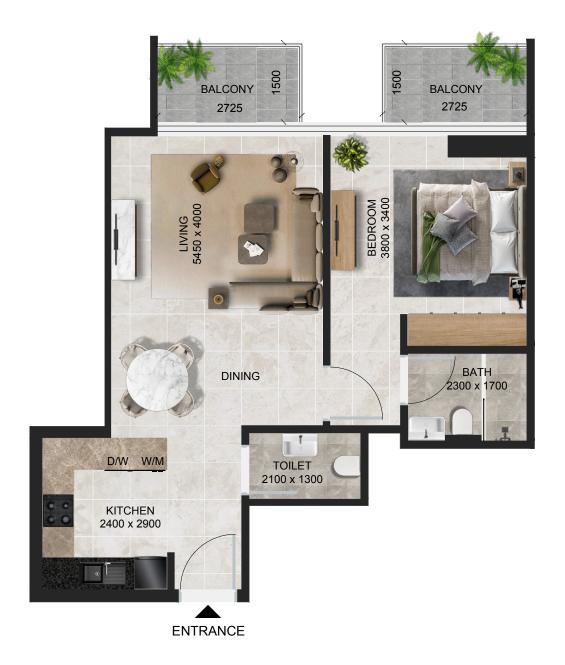

# 1 BHK - TYPE A

Internal Area 674.15 sq.ft.
External Terrace Area 338.74 sq.ft.

Total 1012.89 sq.ft.

# 1 BHK - TYPE B

674.15 sq.ft.

External Terrace Area 92.35 sq.ft.

Total 766.50 sq.ft.

TYPICAL FLOOR PLATE (2, 3, 6, 7, & 10<sup>TH</sup> floor)

Unit Numbers: 207, 307, 607, 707, 1007

TYPICAL FLOOR PLATE (4, 5, 8, & 9TH floor)