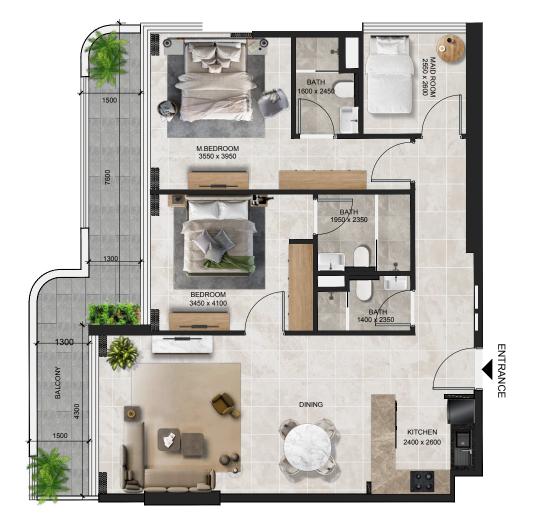

# 2 BHK - TYPE B

Internal Area 969.41 sq.ft.
External Terrace Area 757.46 sq.ft.

Total 1,726.87 sq.ft.

# TYPICAL FLOOR PLATE (1ST FLOOR)

Neighborhood View

## **UNIT NUMBERS**

103