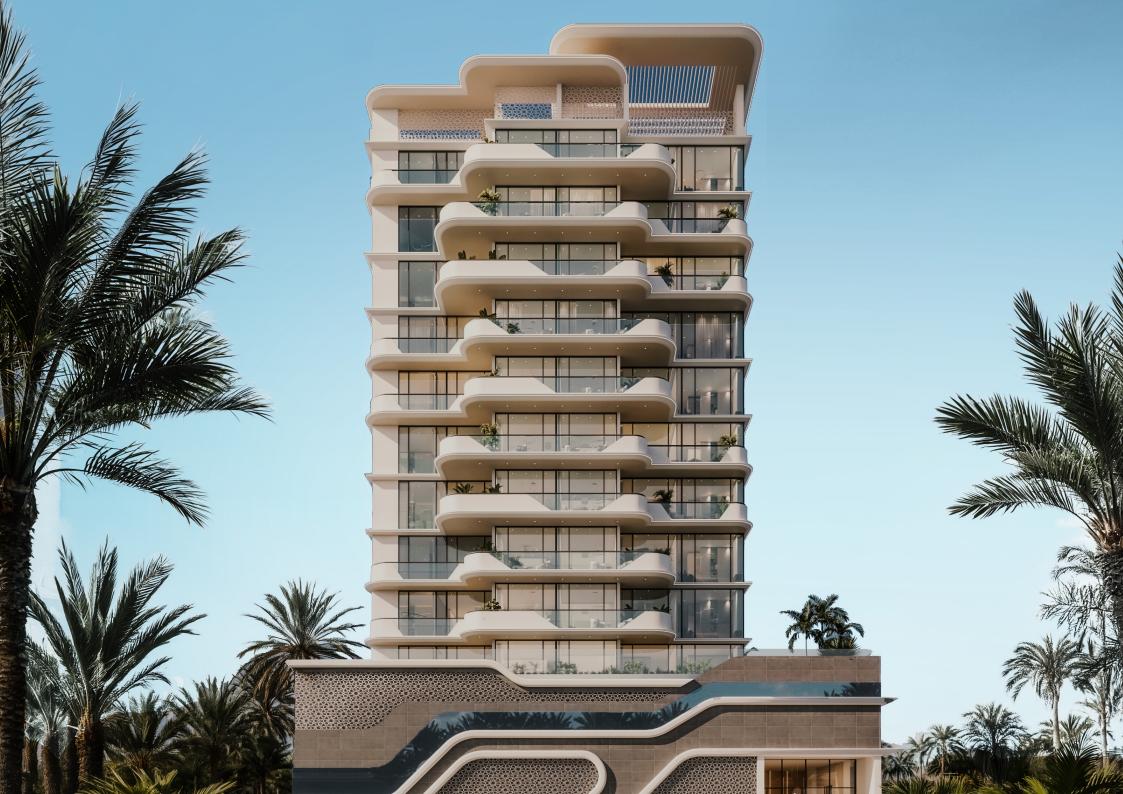

rom 1,750 sq.ft. - 2,598.62 sq.ft.

Number of Units 10



# 3 BHK - TYPE A

Internal Area 1,563.69 sq.ft.
External Terrace Area 1,034.96 sq.ft.

Total 2,598.65 sq.ft.

# TYPICAL FLOOR PLATE (1ST FLOOR)



**UNIT NUMBERS** 

101





## DISCLAIMERS



# 3 BHK - TYPE B



Internal Area 1,563.68 sq.ft.
External Terrace Area 186.22 sq.ft.

Total 1749.90 sq.ft.

# TYPICAL FLOOR PLATE (2, 3, 6, 7 & 10<sup>TH</sup> FLOOR)

## Neighborhood View



Neighborhood View

**UNIT NUMBERS** 

201, 301, 601, 701, 1001



## DISCLAIMERS





# 3 BHK - TYPE C



Internal Area 1,563.69 sq.ft.
External Terrace Area 286.64 sq.ft.

Total 1,850.33 sq.ft.

# TYPICAL FLOOR PLATE (4, 5, 8 & 9<sup>TH</sup> FLOOR)

## Neighborhood View



Neighborhood View

**UNIT NUMBERS** 

401, 501, 801, 901



## DISCLAIMERS