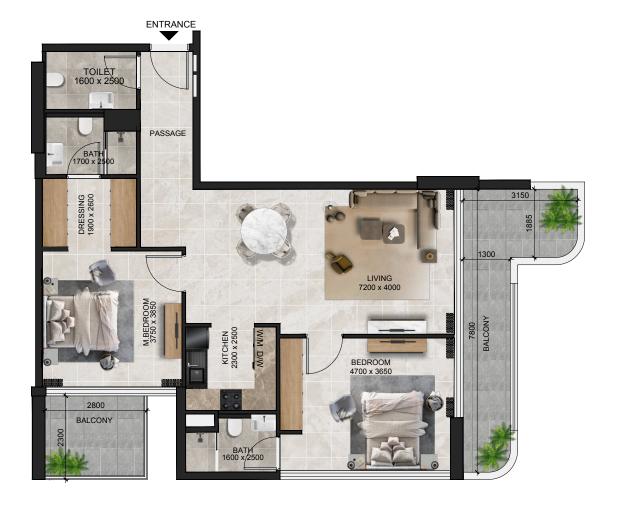

# 1 BHK - TYPE B

674.15 sq.ft.

External Terrace Area 92.35 sq.ft.

Total 766.50 sq.ft.

TYPICAL FLOOR PLATE (2, 3, 6, 7, & 10<sup>TH</sup> floor)

Unit Numbers: 207, 307, 607, 707, 1007

TYPICAL FLOOR PLATE (4, 5, 8, & 9TH floor)

Unit Numbers: 407, 507, 807, 907