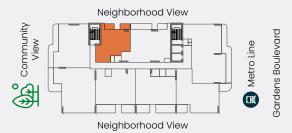

A NEW ERA IN AL FURJAN







# 1 Bedroom Apartments

Size Range from available from 766.50 sq.ft. - 1,013 sq.ft.

Total Number of Units 10



# 1 BHK - TYPE A

Internal Area 674.15 sq.ft.
External Terrace Area 338.74 sq.ft.

Total 1012.89 sq.ft.

# TYPICAL FLOOR PLATE (1ST FLOOR)



Neighborhood View

## **UNIT NUMBERS**

104



## DISCLAIMERS





Internal Area

# 1 BHK - TYPE B

674.15 sq.ft.

External Terrace Area 92.35 sq.ft.

Total 766.50 sq.ft.

TYPICAL FLOOR PLATE (2, 3, 6, 7, & 10<sup>TH</sup> floor)

Unit Numbers: 207, 307, 607, 707, 1007



TYPICAL FLOOR PLATE (4, 5, 8, & 9TH floor)

Unit Numbers: 407, 507, 807, 907







## DISCLAIMERS





# **2 Bedroom Apartments**

Size Range from available from 1,206 sq.ft. - 2,238 sq.ft.

Number of Units 57



# 2 BHK - TYPE A



Internal Area 1,065.21 sq.ft.
External Terrace Area 1,173.38 sq.ft.

Total 2,238.59 sq.ft.

# TYPICAL FLOOR PLATE (1ST FLOOR)



**UNIT NUMBERS** 

102



## DISCLAIMERS





# 2 BHK - TYPE B

Internal Area 969.41 sq.ft.
External Terrace Area 757.46 sq.ft.

Total 1,726.87 sq.ft.

# TYPICAL FLOOR PLATE (1ST FLOOR)



Neighborhood View

## **UNIT NUMBERS**

103



## DISCLAIMERS





# 2 BHK - TYPE C

Internal Area 1087.38 sq.ft.
External Terrace Area 551.33 sq.ft.

Total 1638.71 sq.ft.

## TYPICAL FLOOR PLATE (1ST FLOOR)



Neighborhood View

## **UNIT NUMBERS**

105



## DISCLAIMERS





# 2 BHK - TYPE D

**?** 

Internal Area 1,104.49