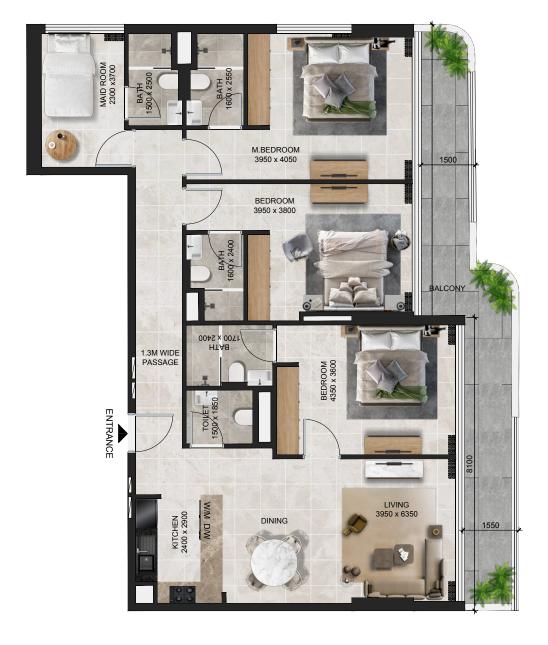

# 2 BHK - TYPE D

**?** 

Internal Area 1,104.49 sq.ft.
External Terrace Area 218.29 sq.ft.

Total 1,322.78 sq.ft.

# TYPICAL FLOOR PLATE (4, 5, 8, & 10<sup>TH</sup> FLOOR)

# Neighborhood View Metro Line Gardens Boulevard

Neighborhood View

**UNIT NUMBERS** 

406, 506, 806, 906