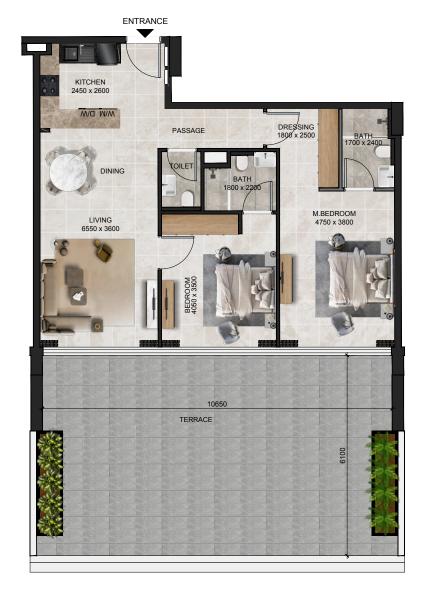

# 2 BHK - TYPE C

Internal Area 1087.38 sq.ft.
External Terrace Area 551.33 sq.ft.

Total 1638.71 sq.ft.

## TYPICAL FLOOR PLATE (1ST FLOOR)

Neighborhood View

## **UNIT NUMBERS**

105