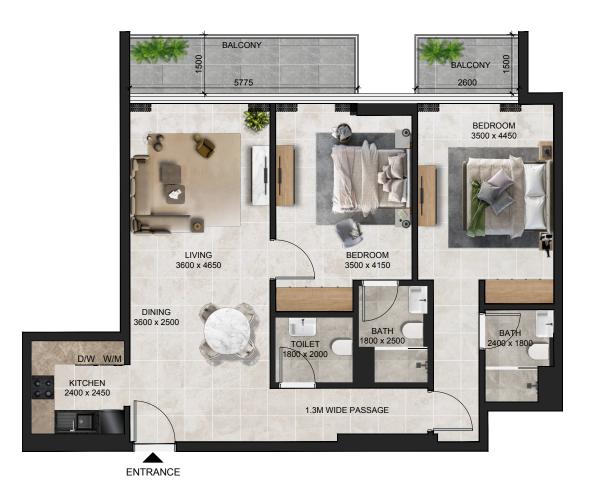

# **2 Bedroom Apartments**

Size Range from available from 1,206 sq.ft. - 2,238 sq.ft.

Number of Units 57

# 2 BHK - TYPE A

Internal Area 1,065.21 sq.ft.
External Terrace Area 1,173.38 sq.ft.

Total 2,238.59 sq.ft.