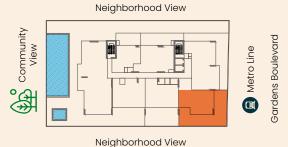

# 2 BHK - TYPE D

**?** 

Internal Area 1,104.49 sq.ft.
External Terrace Area 218.29 sq.ft.

Total 1,322.78 sq.ft.

# TYPICAL FLOOR PLATE (4, 5, 8, & 10<sup>TH</sup> FLOOR)

# Neighborhood View Metro Line Gardens Boulevard

Neighborhood View

**UNIT NUMBERS** 

406, 506, 806, 906