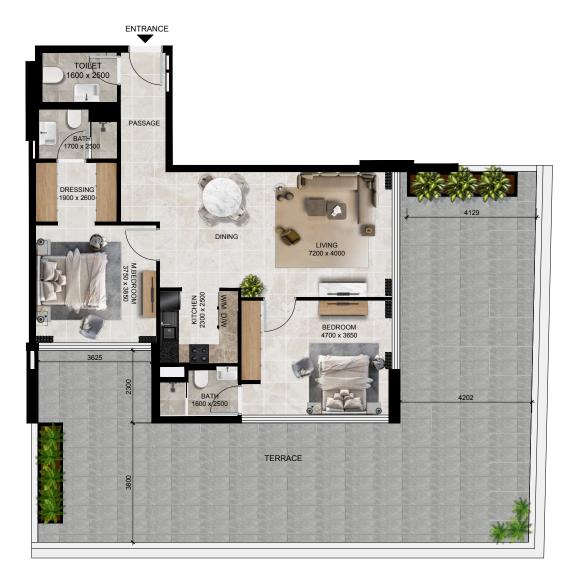

# 2 BHK - TYPE D

**?** 

Internal Area 1,104.49 sq.ft.
External Terrace Area 218.29 sq.ft.

Total 1,322.78 sq.ft.

# TYPICAL FLOOR PLATE (4, 5, 8, & 10<sup>TH</sup> FLOOR)

# Neighborhood View Metro Line Gardens Boulevard

Neighborhood View

**UNIT NUMBERS** 

406, 506, 806, 906