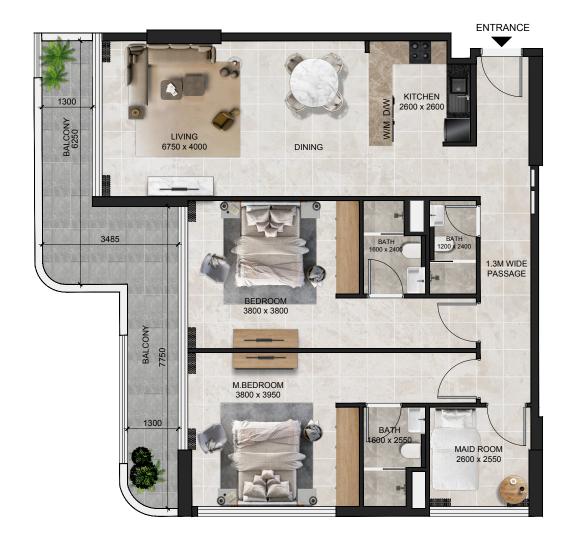

# 2 BHK - TYPE H

Internal Area 1,262.17 sq.ft.
External Terrace Area 250.05 sq.ft.

Total 1,512.22 sq.ft.

## TYPICAL FLOOR PLATE (2, 3, 6, 7 & 10<sup>™</sup> FLOOR)

# Neighborhood View

Neighborhood View

**UNIT NUMBERS** 

205, 305, 605, 705, 1005