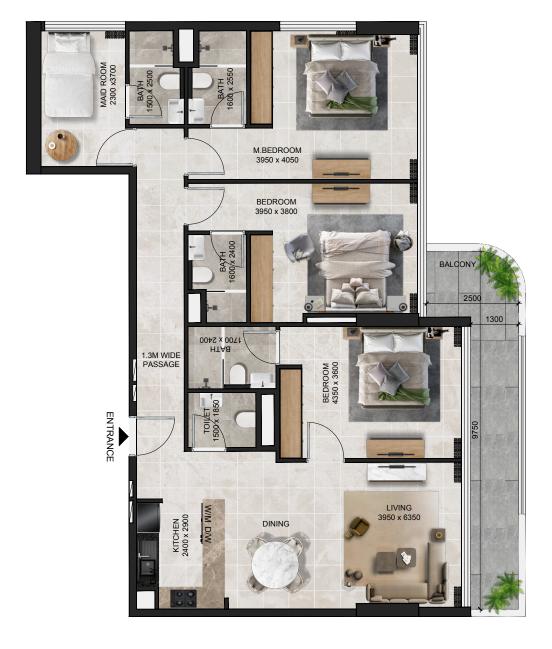

# 2 BHK - TYPE E

Internal Area 1,065.20 sq.ft.
External Terrace Area 148.76 sq.ft.

Total 1213.96 sq.ft.

# TYPICAL FLOOR PLATE (4, 5, 8 & 9<sup>TH</sup> FLOOR)

## Neighborhood View

Neighborhood View

## **UNIT NUMBERS**

402, 502, 802, 902