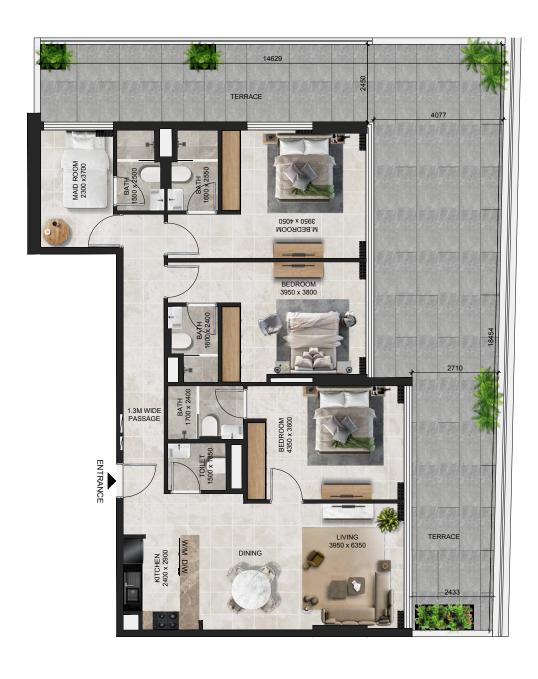

# 1 BHK - TYPE A

Internal Area 674.15 sq.ft.
External Terrace Area 338.74 sq.ft.

Total 1012.89 sq.ft.

# TYPICAL FLOOR PLATE (1ST FLOOR)

Neighborhood View

## **UNIT NUMBERS**

104