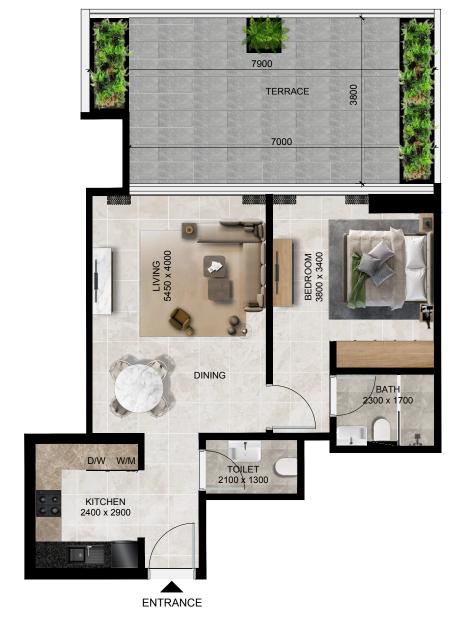

# 1 BHK - TYPE A

Internal Area 674.15 sq.ft.
External Terrace Area 338.74 sq.ft.

Total 1012.89 sq.ft.