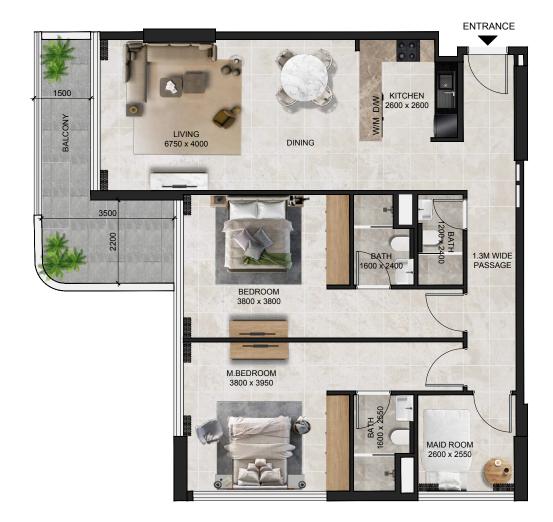

# 2 BHK - TYPE D

**?** 

Internal Area 1,104.49 sq.ft.
External Terrace Area 218.29 sq.ft.

Total 1,322.78 sq.ft.

# TYPICAL FLOOR PLATE (4, 5, 8, & 10<sup>TH</sup> FLOOR)