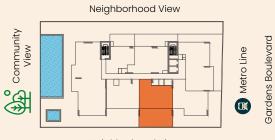

# 2 BHK - TYPE C

Internal Area 1087.38 sq.ft.
External Terrace Area 551.33 sq.ft.

Total 1638.71 sq.ft.

## TYPICAL FLOOR PLATE (1ST FLOOR)

Neighborhood View

## **UNIT NUMBERS**

105