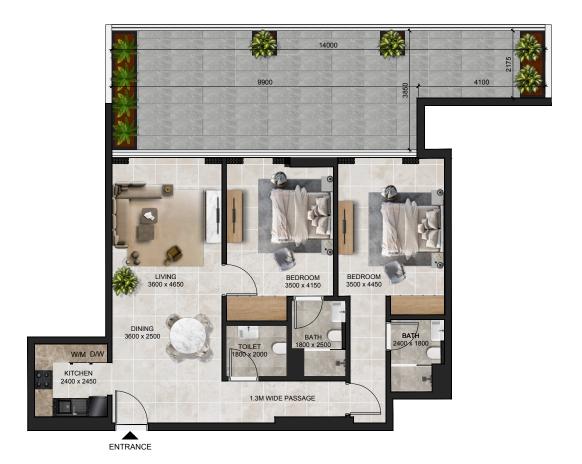

# **2 Bedroom Apartments**

Size Range from available from 1,206 sq.ft. - 2,238 sq.ft.

Number of Units 57

# 2 BHK - TYPE A

Internal Area 1,065.21 sq.ft.
External Terrace Area 1,173.38 sq.ft.

Total 2,238.59 sq.ft.