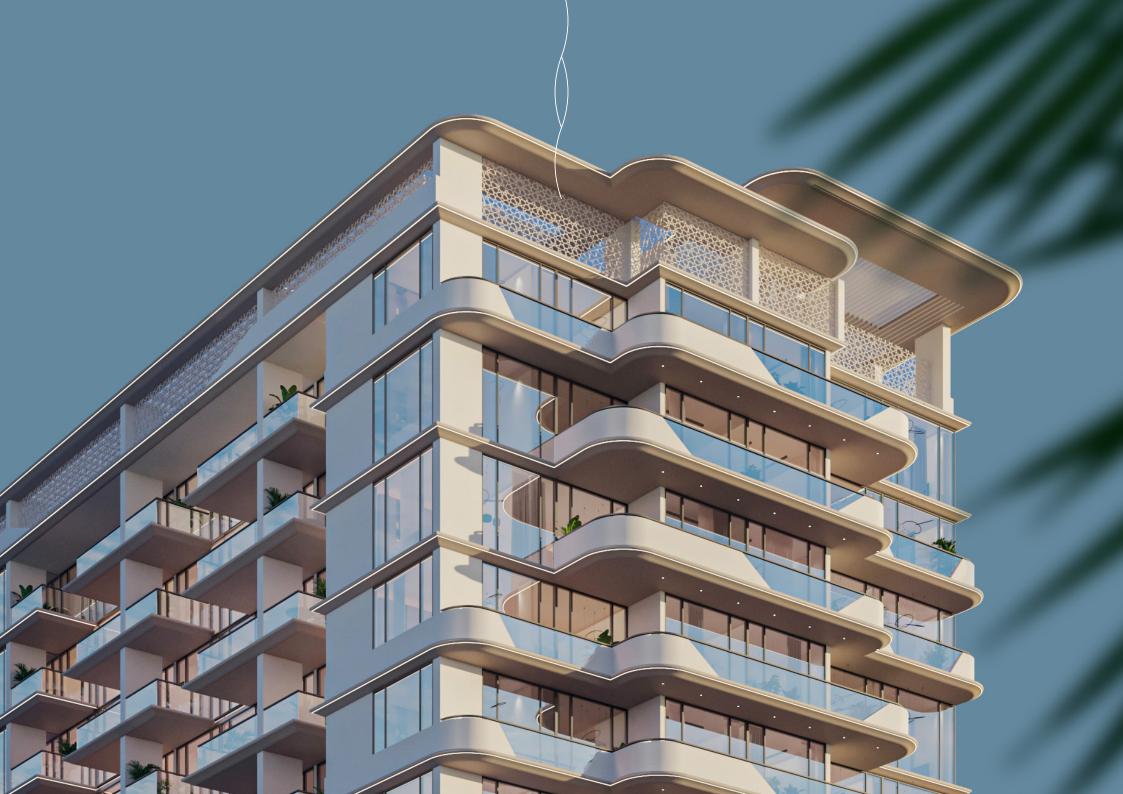

A NEW ERA IN AL FURJAN







# 1 Bedroom Apartments

Size Range from available from 766.50 sq.ft. - 1,013 sq.ft.

Total Number of Units 10



# 1 BHK - TYPE A

Internal Area 674.15 sq.ft.
External Terrace Area 338.74 sq.ft.

Total 1012.89 sq.ft.

# TYPICAL FLOOR PLATE (1ST FLOOR)



Neighborhood View

## **UNIT NUMBERS**

104



## DISCLAIMERS





Internal Area

# 1 BHK - TYPE B

674.15 sq.ft.

External Terrace Area 92.35 sq.ft.

Total 766.50 sq.ft.

TYPICAL FLOOR PLATE (2, 3, 6, 7, & 10<sup>TH</sup> floor)

Unit Numbers: 207, 307, 607, 707, 1007



TYPICAL FLOOR PLATE (4, 5, 8, & 9TH floor)

Unit Numbers: 407, 507, 807, 907







## DISCLAIMERS





# **2 Bedroom Apartments**

Size Range from available from 1,206 sq.ft. - 2,238 sq.ft.

Number of Units 57



# 2 BHK - TYPE A



Internal Area 1,065.21 sq.ft.
Ex