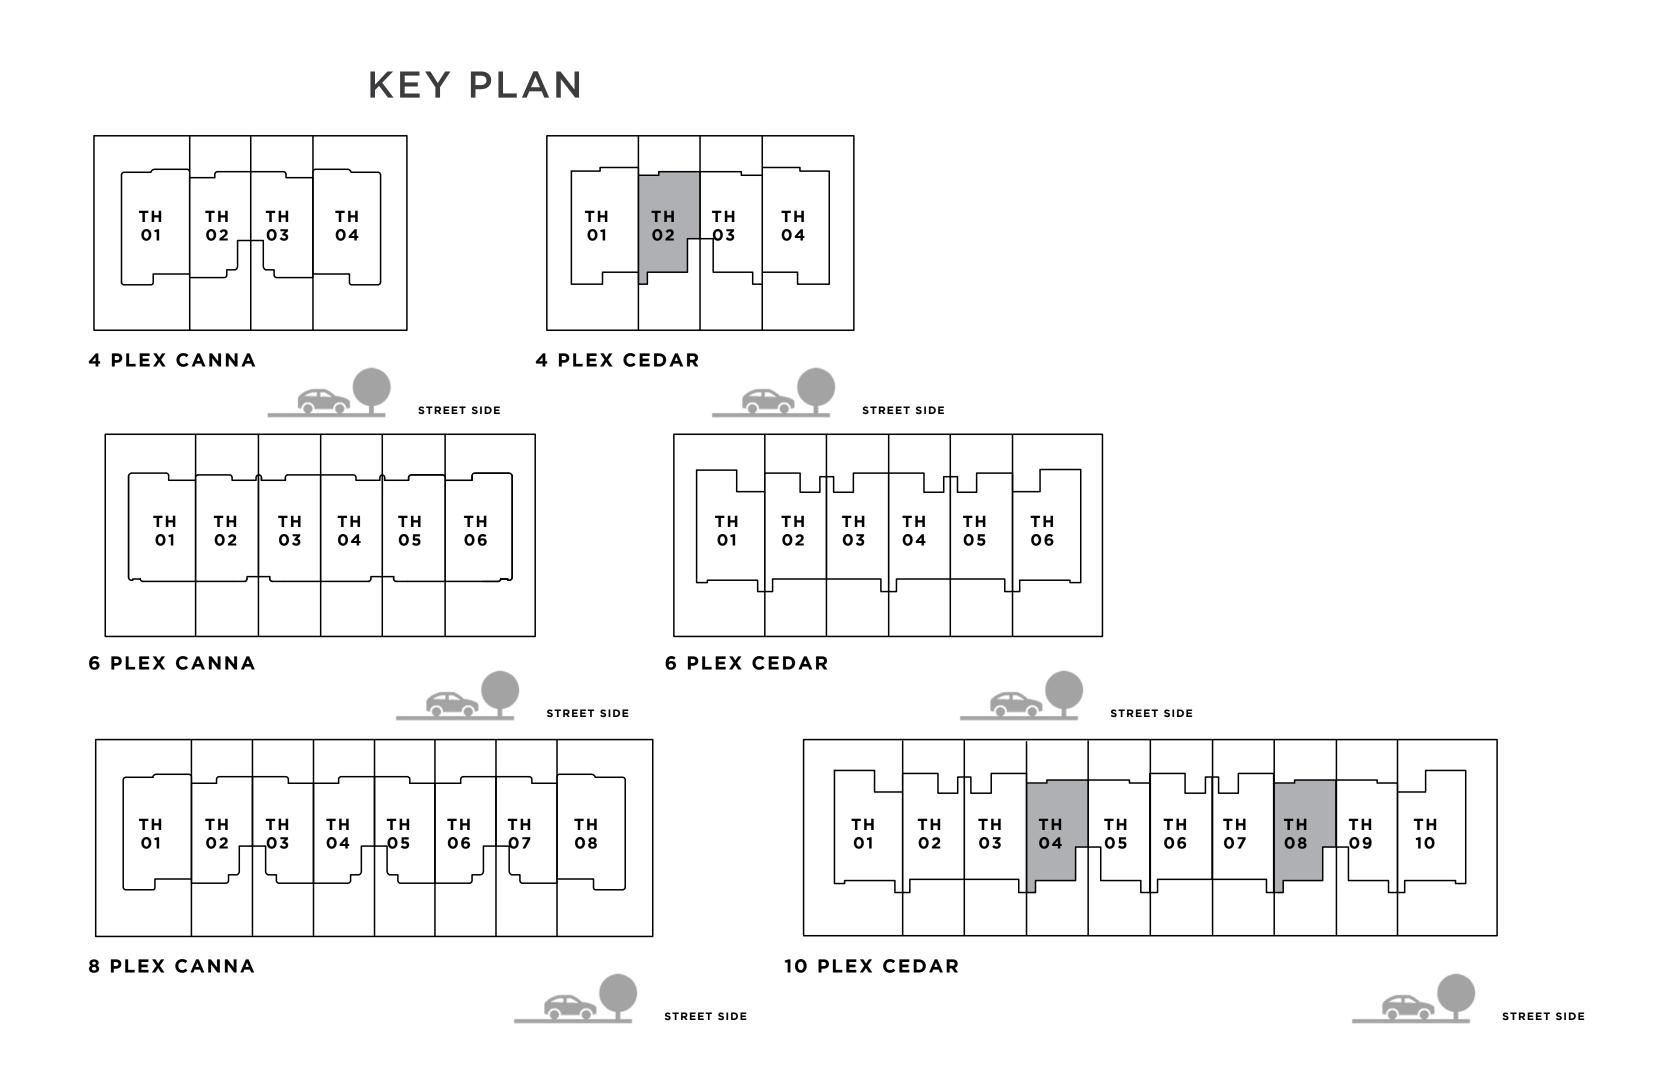

ROOM I A

MIRRORED

| UNIT                 | TOTAL AREA   |            |
|----------------------|--------------|------------|
| 4 PLEX CANNA - TH 04 | 2683.33 SQFT | 249.29 SQM |
| 8 PLEX CANNA - TH 08 | 2683.33 SQFT | 249.29 SQM |







GROUND FLOOR





#### c a N N A 4 BEDROOM I B

UNIT TOTAL AREA
6 PLEX CANNA - TH 01 2546.95 SQFT 236.62 SQM







GROUND FLOOR





#### c a n n a 4 BEDROOM I B

MIRRORED

UNIT TOTAL AREA
6 PLEX CANNA - TH 06 2546.95 SQFT 236.62 SQM







GROUND FLOOR





#### C E D A R 3 BEDROOM I A

| UNIT                  | TOTAL AREA   |            |
|-----------------------|--------------|------------|
| 4 PLEX CEDAR - TH 02  | 2363.75 SQFT | 219.60 SQM |
| 10 PLEX CEDAR - TH 04 | 2377.21 SQFT | 220.85 SQM |
| 10 PLEX CEDAR - TH 08 | 2377.21 SQFT | 220.85 SQM |







GROUND FLOOR







### C E D A R 3 BEDROOM I A

MIRRORED

| UNIT                  | TOTAL AREA   |            |
|-----------------------|--------------|------------|
| 4 PLEX CEDAR - TH 03  | 2363.75 SQFT | 219.60 SQM |
| 10 PLEX CEDAR - TH 05 | 2420.59 SQFT | 224.88 SQM |
| 10 PLEX CEDAR - TH 09 | 2377.75 SQFT | 220.90 SQM |







GROUND FLOOR







#### C E D A R 3 BEDROOM I B

| UNIT                  | TOTAL AREA   |            |
|-----------------------|--------------|------------|
| 6 PLEX CEDAR - TH 02  | 2347.93 SQFT | 218.13 SQM |
| 6 PLEX CEDAR - TH 04  | 2347.39 SQFT | 218.08 SQM |
| 10 PLEX CEDAR - TH 02 | 2345.99 SQFT | 217.95 SQM |
| 10 PLEX CEDAR - TH 06 | 2390.45 SQFT | 222.08 SQM |







GROUND FLOOR







#### C E D A R 3 BEDROOM I B

MIRRORED

| UNIT