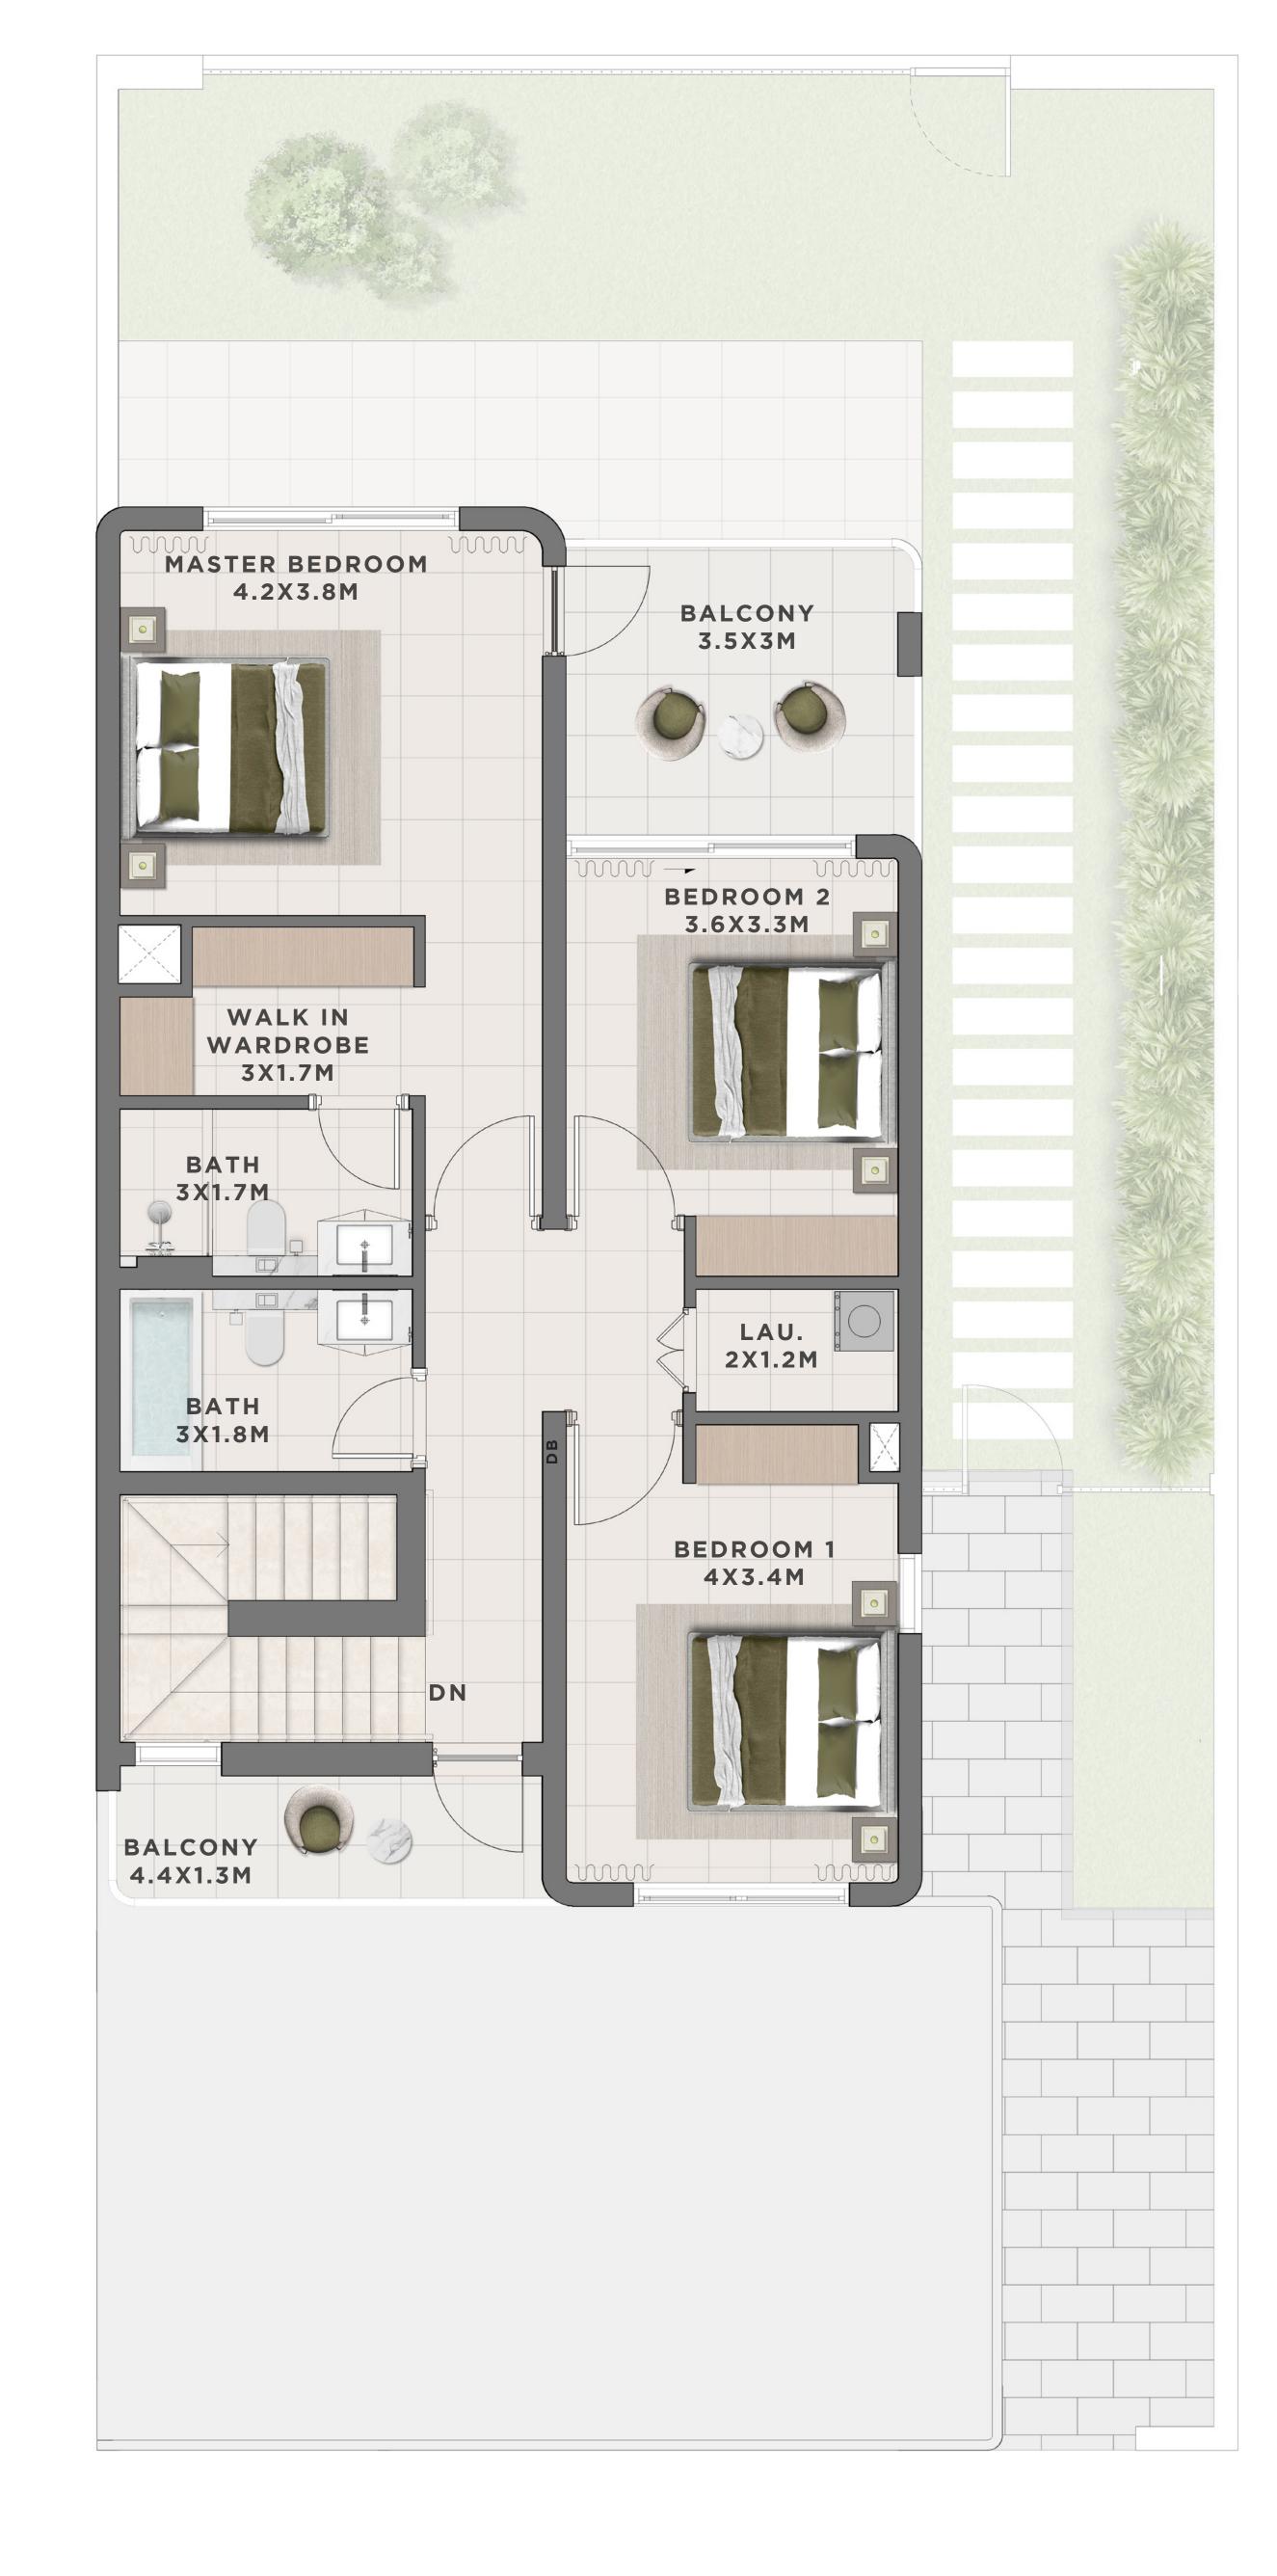

# C A N N A 3 BEDROOM I B

MIRRORED

| UNIT                 | TOTAL AREA   |            |
|----------------------|--------------|------------|
| 6 PLEX CANNA - TH 03 | 2442.22 SQFT | 226.89 SQM |
| 6 PLEX CANNA - TH 05 | 2442.22 SQFT | 226.89 SQM |









FIRST FLOOR





#### C A N N A 4 BEDROOM I A

| UNIT                 | TOTAL AREA   |            |
|----------------------|--------------|------------|
| 4 PLEX CANNA - TH 01 | 2683.33 SQFT | 249.29 SQM |
| 8 PLEX CANNA - TH 01 | 2683.33 SQFT | 249.29 SQM |







GROUND FLOOR







### c a n n a 4 BEDROOM I A

MIRRORED

| UNIT                 | TOTAL AREA   |            |
|----------------------|--------------|------------|
| 4 PLEX CANNA - TH 04 | 2683.33 SQFT | 249.29 SQM |
| 8 PLEX CANNA - TH 08 | 2683.33 SQFT | 249.29 SQM |







GROUND FLOOR





#### c a N N A 4 BEDROOM I B

UNIT TOTAL AREA
6 PLEX CANNA - TH 01 2546.95 SQFT 236.62 SQM







GROUND FLOOR





#### c a n n a 4 BEDROOM I B

MIRRORED

UNIT TOTAL AREA
6 PLEX CANNA - TH 06 2546.95 SQFT 236.62 SQM







GROUND FLOOR





#### C E D A R 3 BEDROOM I A

| UNIT                  | TOTAL AREA   |            |
|-----------------------|--------------|------------|
| 4 PLEX CEDAR - TH 02  | 2363.75 SQFT | 219.60 SQM |
| 10 PLEX CEDAR - TH 04 | 2377.21 SQFT | 220.85 SQM |
| 10 PLEX CEDAR - TH 08 | 2377.21 SQFT | 220.85 SQM |







GROUND FLOOR







### C E D A R 3 BEDROOM I A

MIRRORED

| UNIT                  | TOTAL AREA   |            |
|-----------------------|--------------|------------|
| 4 PLEX CEDAR - TH 03  | 2363.75 SQFT | 219.60 SQM |
| 10 PLEX