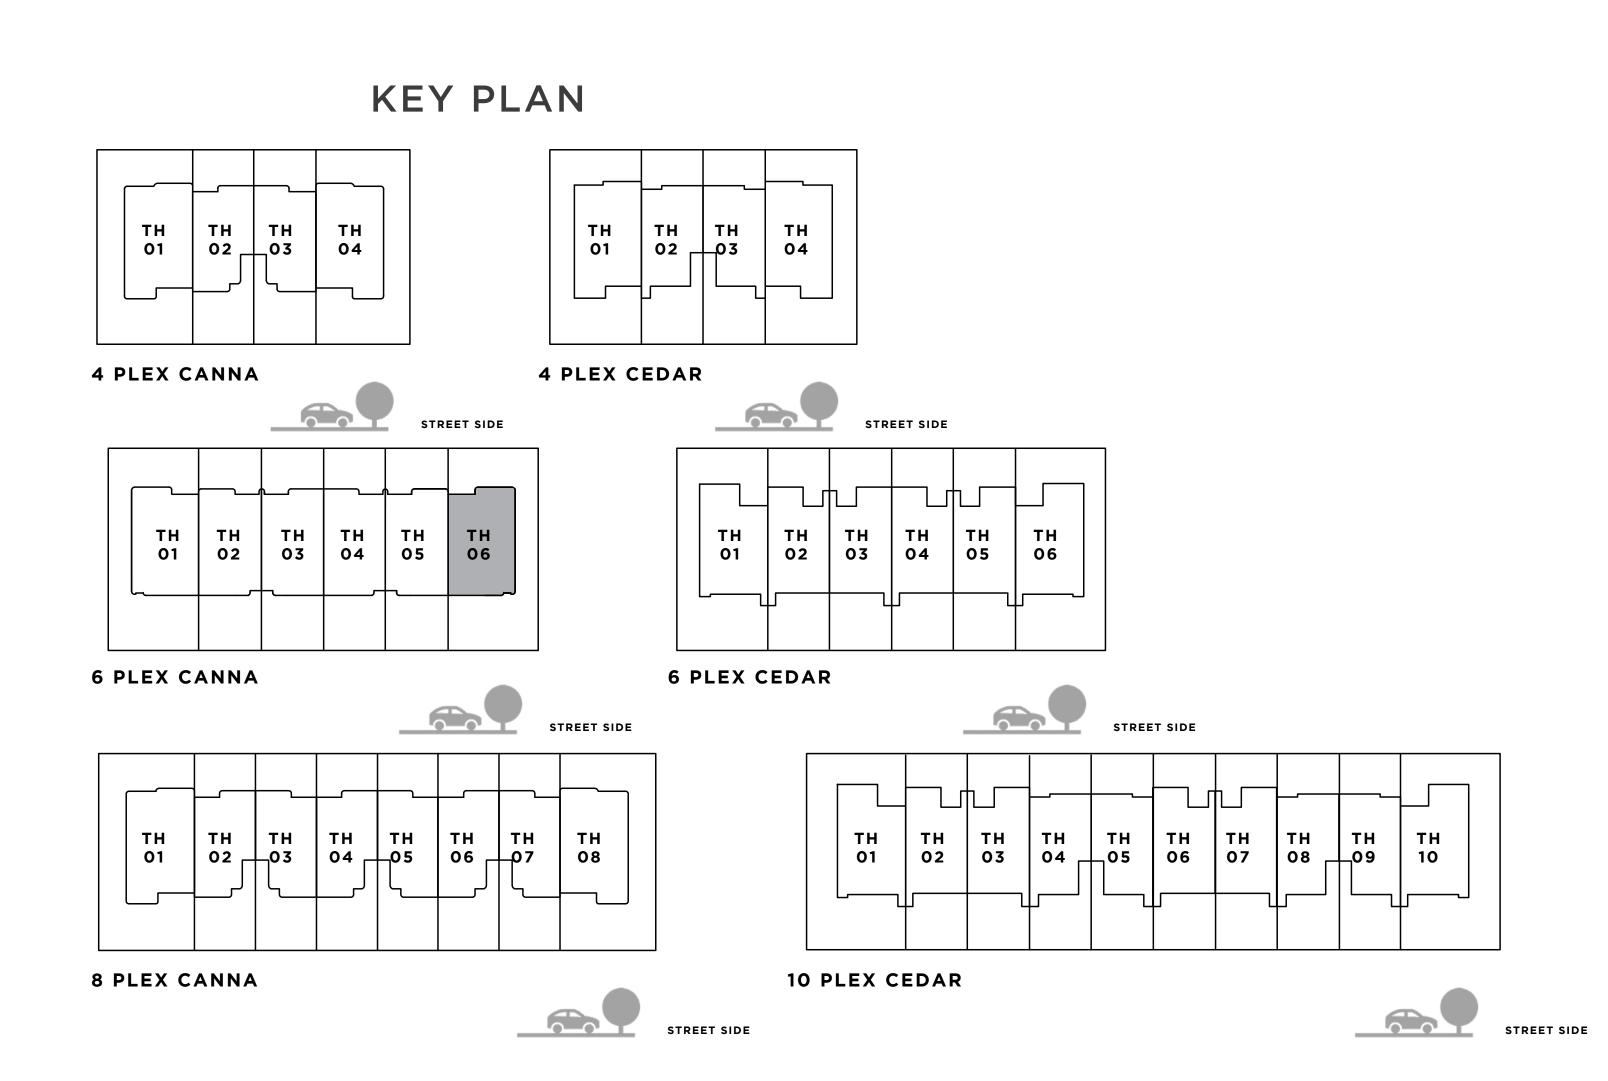

6.89 SQM |









FIRST FLOOR





#### C A N N A 4 BEDROOM I A

| UNIT                 | TOTAL AREA   |            |
|----------------------|--------------|------------|
| 4 PLEX CANNA - TH 01 | 2683.33 SQFT | 249.29 SQM |
| 8 PLEX CANNA - TH 01 | 2683.33 SQFT | 249.29 SQM |







GROUND FLOOR







### c a n n a 4 BEDROOM I A

MIRRORED

| UNIT                 | TOTAL AREA   |            |
|----------------------|--------------|------------|
| 4 PLEX CANNA - TH 04 | 2683.33 SQFT | 249.29 SQM |
| 8 PLEX CANNA - TH 08 | 2683.33 SQFT | 249.29 SQM |







GROUND FLOOR





#### c a N N A 4 BEDROOM I B

UNIT TOTAL AREA
6 PLEX CANNA - TH 01 2546.95 SQFT 236.62 SQM







GROUND FLOOR





#### c a n n a 4 BEDROOM I B

MIRRORED

UNIT TOTAL AREA
6 PLEX CANNA - TH 06 2546.95 SQFT 236.62 SQM







GROUND FLOOR





#### C E D A R 3 BEDROOM I A

| UNIT                  | TOTAL AREA   |            |
|-----------------------|--------------|------------|
| 4 PLEX CEDAR - TH 02  | 2363.75 SQFT | 219.60 SQM |
| 10 PLEX CEDAR - TH 04 | 2377.21 SQFT | 220.85 SQM |
| 10 PLEX CEDAR - TH 08 | 2377.21 SQFT | 220.85 SQM |







GROUND FLOOR







### C E D A R 3 BEDROOM I A

MIRRORED

| UNIT                  | TOTAL AREA   |            |
|-----------------------|--------------|------------|
| 4 PLEX CEDAR - TH 03  | 2363.75 SQFT | 219.60 SQM |
| 10 PLEX CEDAR - TH 05 | 2420.59 SQFT | 224.88 SQM |
| 10 PLEX CEDAR - TH 09 | 2377.75 SQFT | 220.90 SQM |







GROUND FLOOR







#### C E D A R 3 BEDROOM I B

| UNIT                  | TOTAL AREA   |            |
|-----------------------|----