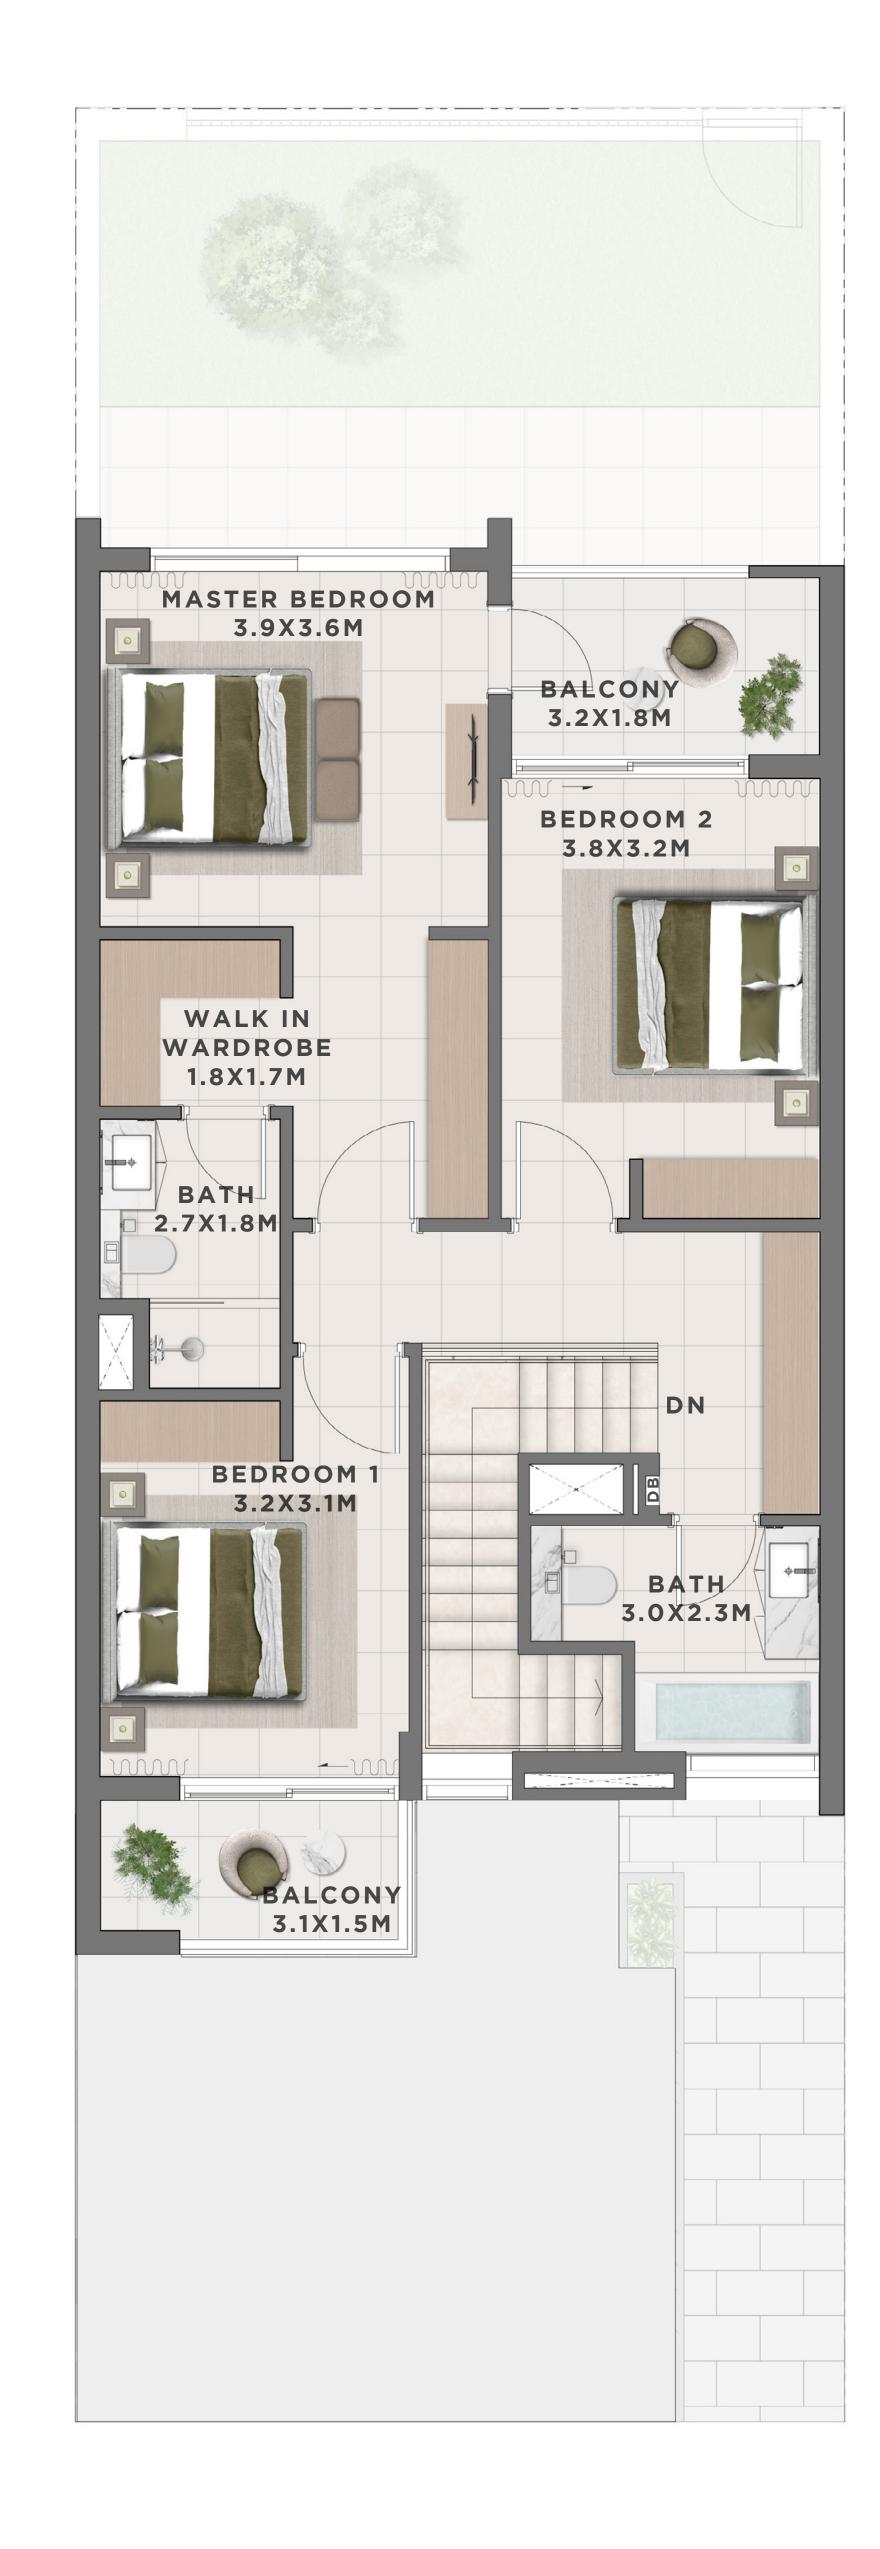

.21 SQFT | 220.85 SQM |
| 10 PLEX CEDAR - TH 08 | 2377.21 SQFT | 220.85 SQM |







GROUND FLOOR







### C E D A R 3 BEDROOM I A

MIRRORED

| UNIT                  | TOTAL AREA   |            |
|-----------------------|--------------|------------|
| 4 PLEX CEDAR - TH 03  | 2363.75 SQFT | 219.60 SQM |
| 10 PLEX CEDAR - TH 05 | 2420.59 SQFT | 224.88 SQM |
| 10 PLEX CEDAR - TH 09 | 2377.75 SQFT | 220.90 SQM |







GROUND FLOOR







#### C E D A R 3 BEDROOM I B

| UNIT                  | TOTAL AREA   |            |
|-----------------------|--------------|------------|
| 6 PLEX CEDAR - TH 02  | 2347.93 SQFT | 218.13 SQM |
| 6 PLEX CEDAR - TH 04  | 2347.39 SQFT | 218.08 SQM |
| 10 PLEX CEDAR - TH 02 | 2345.99 SQFT | 217.95 SQM |
| 10 PLEX CEDAR - TH 06 | 2390.45 SQFT | 222.08 SQM |







GROUND FLOOR







#### C E D A R 3 BEDROOM I B

MIRRORED

| UNIT                  | TOTAL AREA   |            |
|-----------------------|--------------|------------|
| 6 PLEX CEDAR - TH 03  | 2347.39 SQFT | 218.08 SQM |
| 6 PLEX CEDAR - TH 05  | 2347.93 SQFT | 218.13 SQM |
| 10 PLEX CEDAR - TH 03 | 2346.85 SQFT | 218.03 SQM |
| 10 PLEX CEDAR - TH 07 | 2346.85 SQFT | 218.03 SQM |







GROUND FLOOR





#### C E D A R 4 BEDROOM I A

UNIT TOTAL AREA
4 PLEX CEDAR - TH 01 2635.86 SQFT 244.88 SQM













#### C E D A R 4 BEDROOM I A

MIRRORED

UNIT TOTAL AREA
4 PLEX CEDAR - TH 04 2635.86 SQFT 244.88 SQM







GROUND FLOOR





#### C E D A R 4 BEDROM I B

| UNIT                  | TOTAL AREA   |            |
|-----------------------|--------------|------------|
| 6 PLEX CEDAR - TH 01