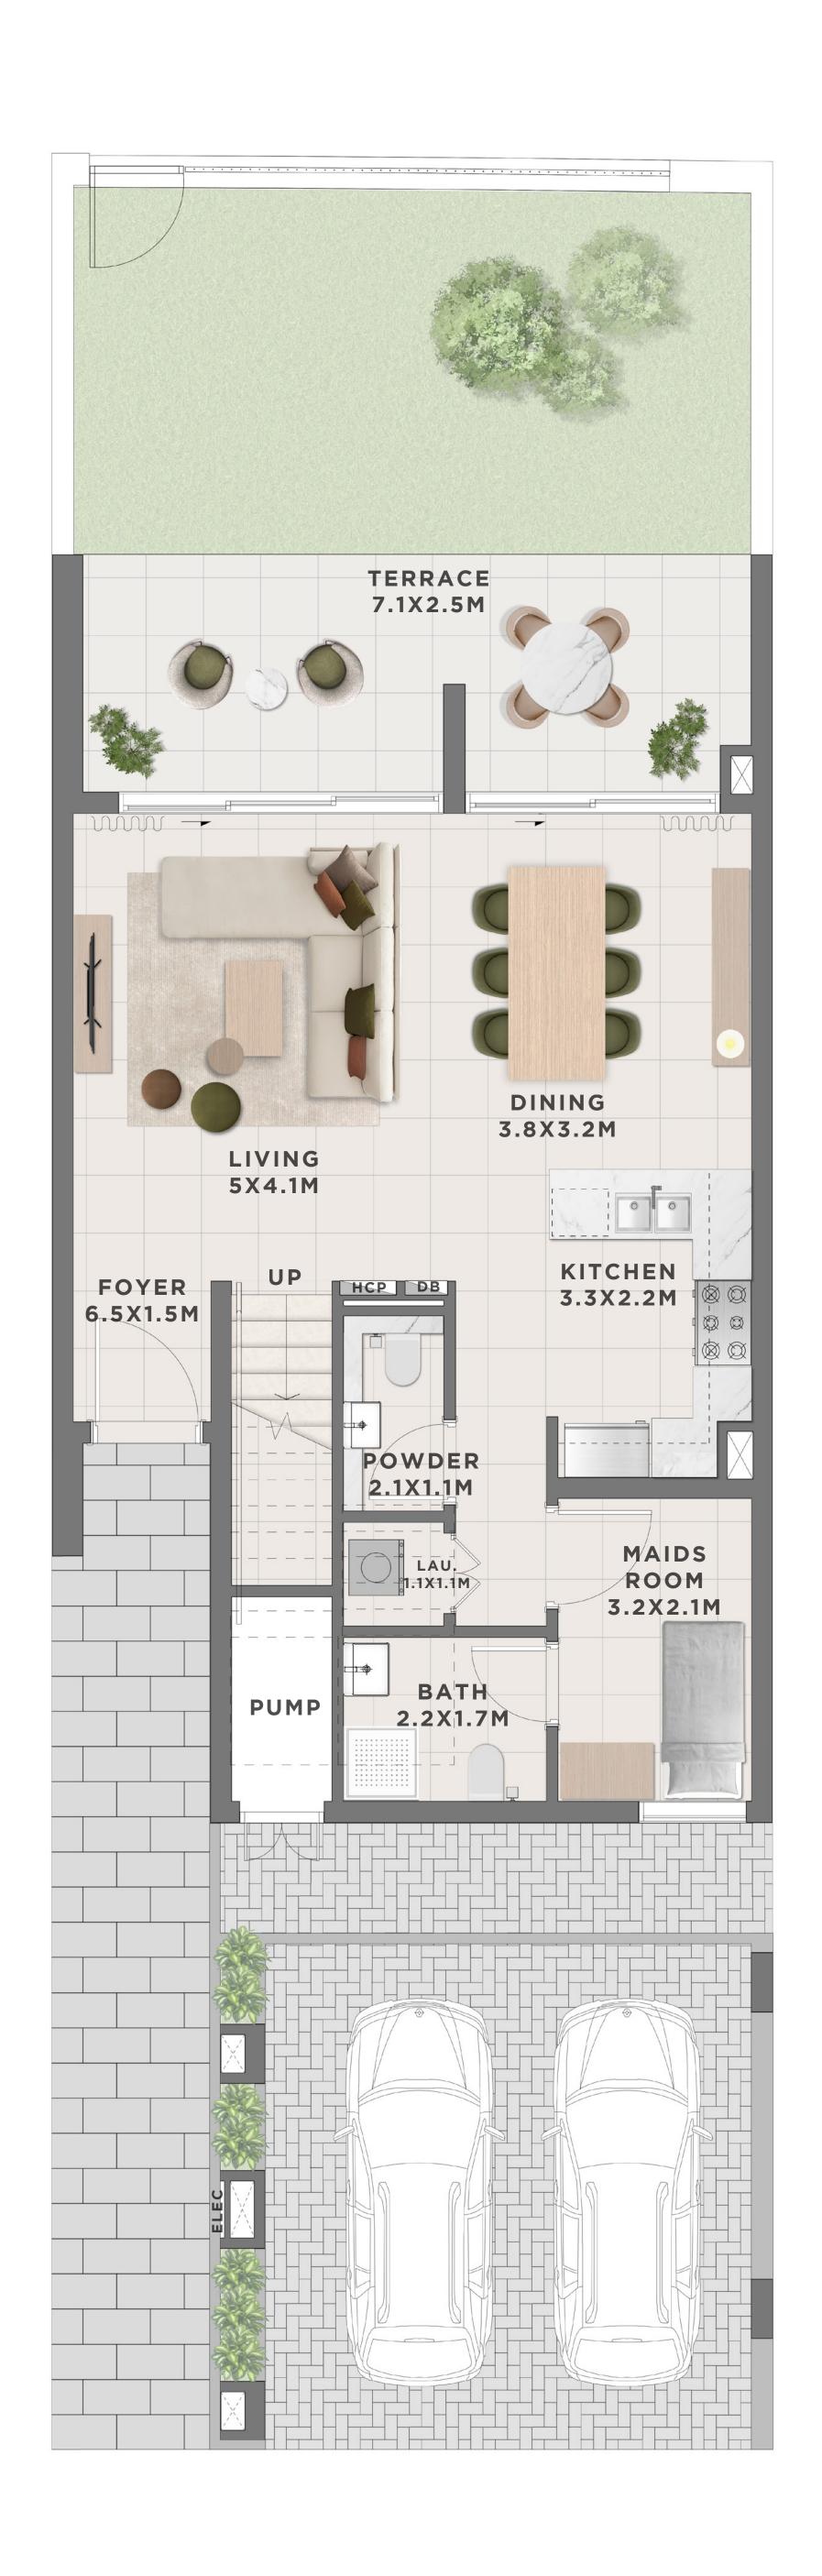

36.62 SQM







GROUND FLOOR





#### c a n n a 4 BEDROOM I B

MIRRORED

UNIT TOTAL AREA
6 PLEX CANNA - TH 06 2546.95 SQFT 236.62 SQM







GROUND FLOOR





#### C E D A R 3 BEDROOM I A

| UNIT                  | TOTAL AREA   |            |
|-----------------------|--------------|------------|
| 4 PLEX CEDAR - TH 02  | 2363.75 SQFT | 219.60 SQM |
| 10 PLEX CEDAR - TH 04 | 2377.21 SQFT | 220.85 SQM |
| 10 PLEX CEDAR - TH 08 | 2377.21 SQFT | 220.85 SQM |







GROUND FLOOR







### C E D A R 3 BEDROOM I A

MIRRORED

| UNIT                  | TOTAL AREA   |            |
|-----------------------|--------------|------------|
| 4 PLEX CEDAR - TH 03  | 2363.75 SQFT | 219.60 SQM |
| 10 PLEX CEDAR - TH 05 | 2420.59 SQFT | 224.88 SQM |
| 10 PLEX CEDAR - TH 09 | 2377.75 SQFT | 220.90 SQM |







GROUND FLOOR







#### C E D A R 3 BEDROOM I B

| UNIT                  | TOTAL AREA   |            |
|-----------------------|--------------|------------|
| 6 PLEX CEDAR - TH 02  | 2347.93 SQFT | 218.13 SQM |
| 6 PLEX CEDAR - TH 04  | 2347.39 SQFT | 218.08 SQM |
| 10 PLEX CEDAR - TH 02 | 2345.99 SQFT | 217.95 SQM |
| 10 PLEX CEDAR - TH 06 | 2390.45 SQFT | 222.08 SQM |







GROUND FLOOR







#### C E D A R 3 BEDROOM I B

MIRRORED

| UNIT                  | TOTAL AREA   |            |
|-----------------------|--------------|------------|
| 6 PLEX CEDAR - TH 03  | 2347.39 SQFT | 218.08 SQM |
| 6 PLEX CEDAR - TH 05  | 2347.93 SQFT | 218.13 SQM |
| 10 PLEX CEDAR - TH 03 | 2346.85 SQFT | 218.03 SQM |
| 10 PLEX CEDAR - TH 07 | 2346.85 SQFT | 218.03 SQM |







GROUND FLOOR





#### C