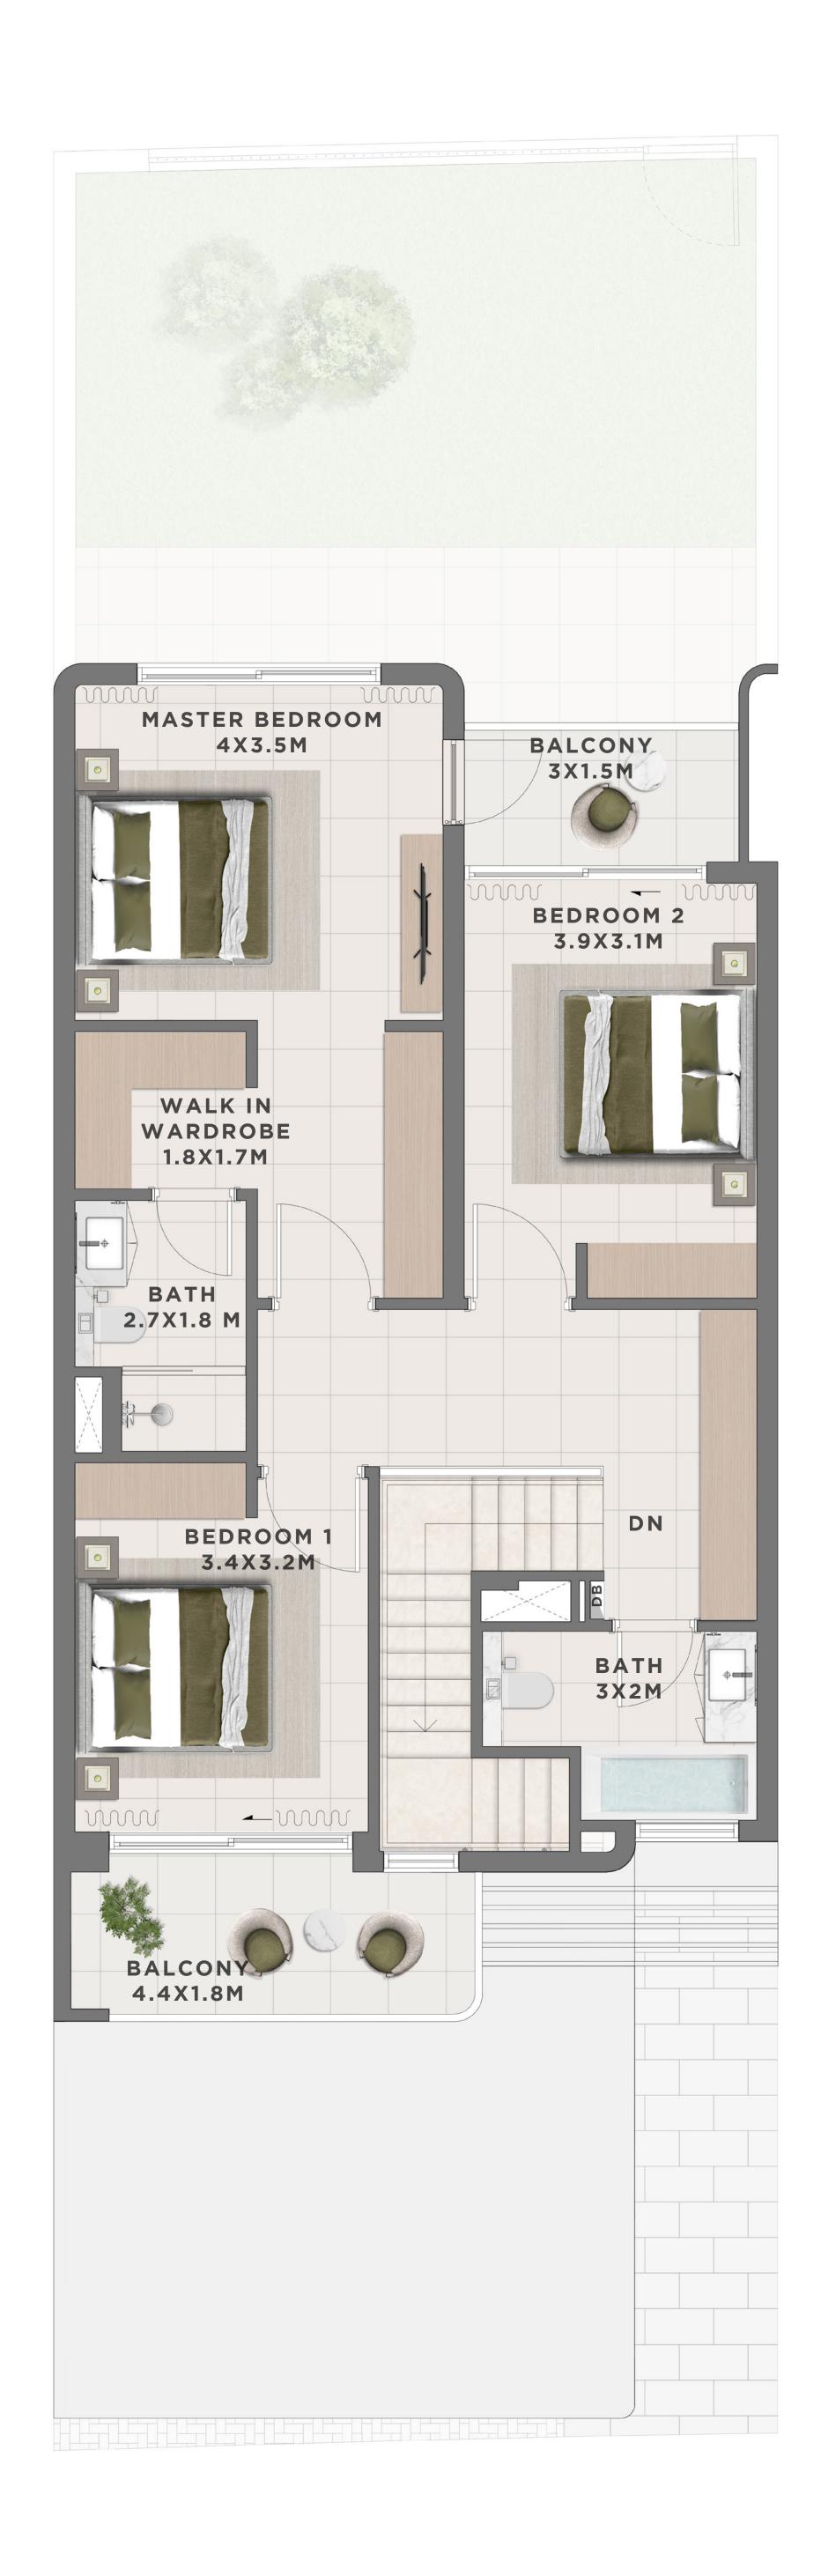

#### C A N N A 3 BEDROOM I B

MIRRORED

| UNIT                 | TOTAL AREA   |            |
|----------------------|--------------|------------|
| 6 PLEX CANNA - TH 03 | 2442.22 SQFT | 226.89 SQM |
| 6 PLEX CANNA - TH 05 | 2442.22 SQFT | 226.89 SQM |

FIRST FLOOR