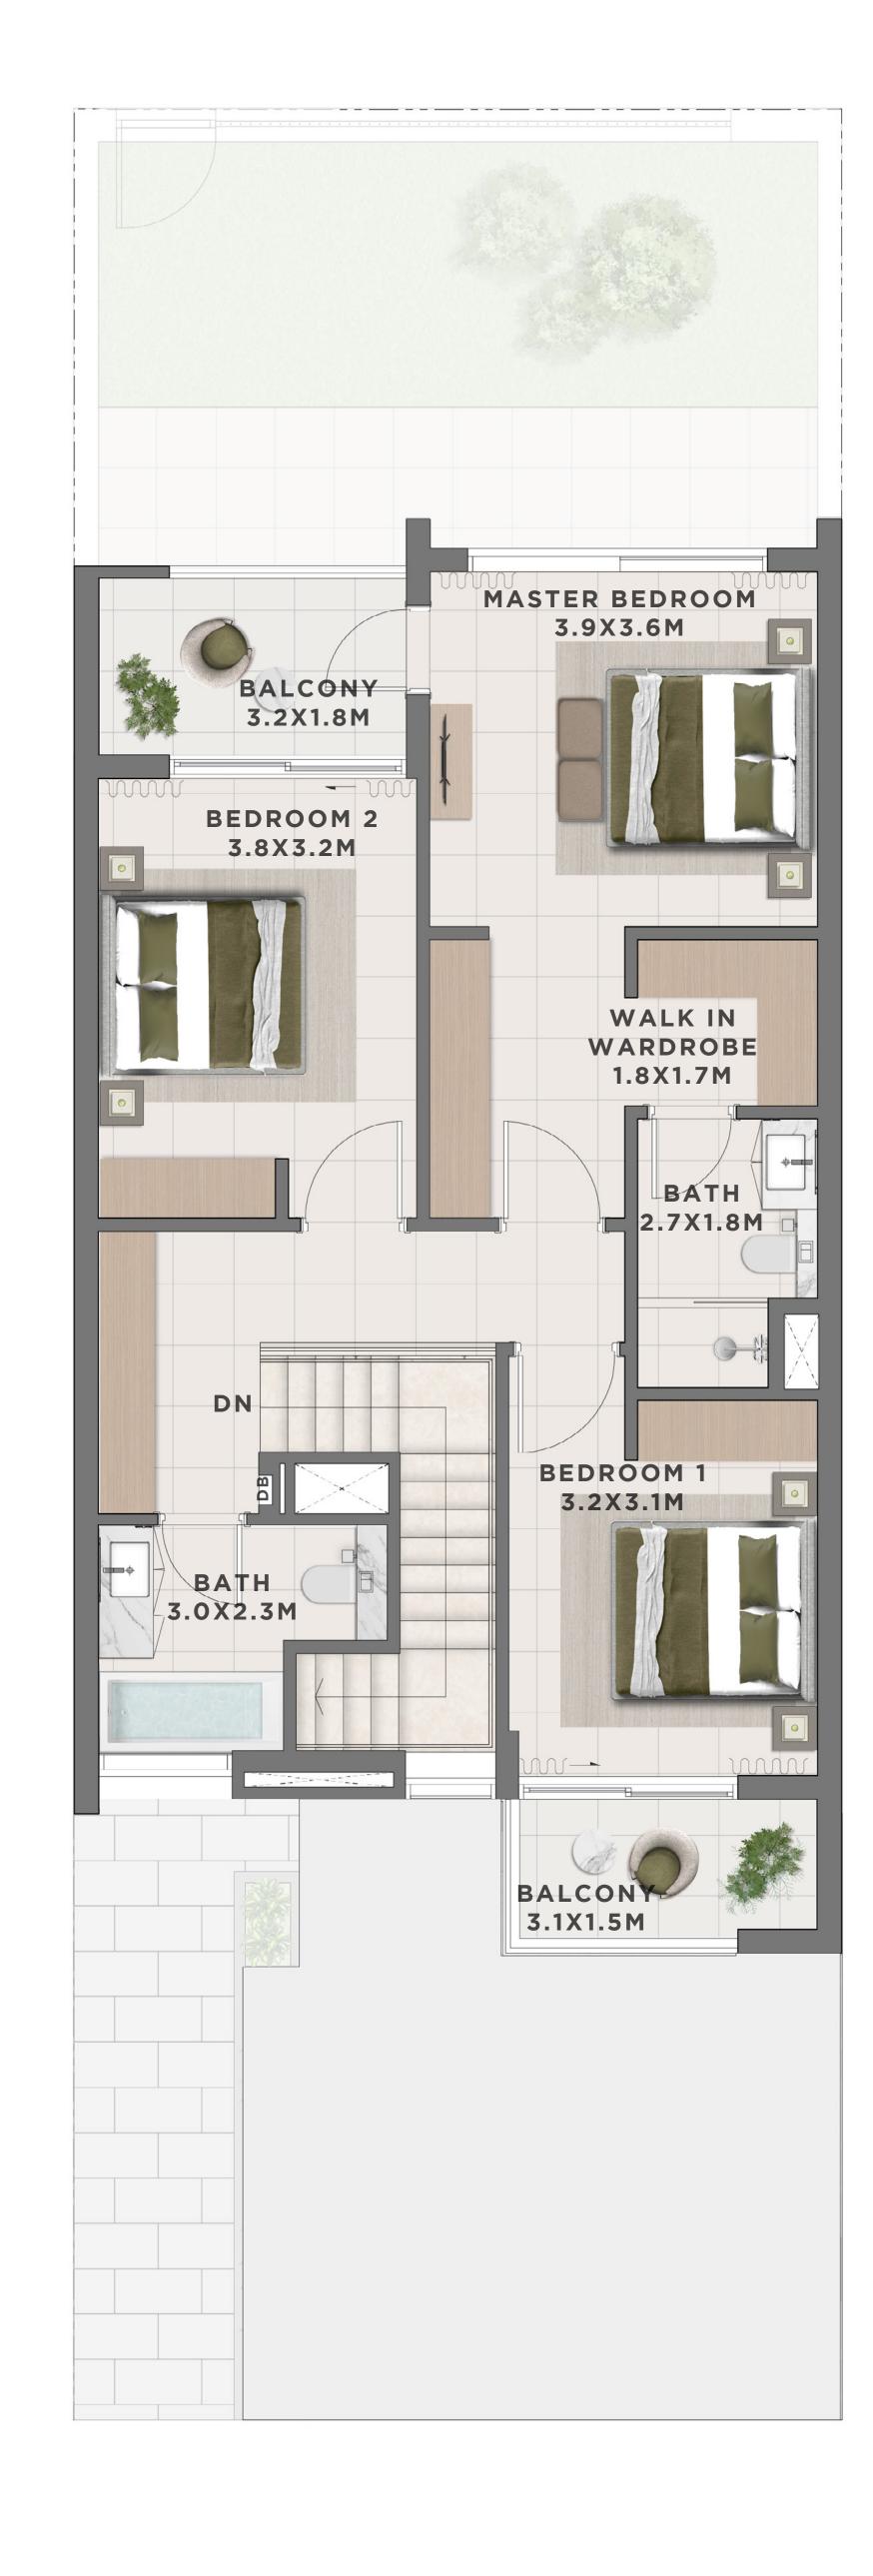

75 SQFT | 220.90 SQM |







GROUND FLOOR







#### C E D A R 3 BEDROOM I B

| UNIT                  | TOTAL AREA   |            |
|-----------------------|--------------|------------|
| 6 PLEX CEDAR - TH 02  | 2347.93 SQFT | 218.13 SQM |
| 6 PLEX CEDAR - TH 04  | 2347.39 SQFT | 218.08 SQM |
| 10 PLEX CEDAR - TH 02 | 2345.99 SQFT | 217.95 SQM |
| 10 PLEX CEDAR - TH 06 | 2390.45 SQFT | 222.08 SQM |







GROUND FLOOR







#### C E D A R 3 BEDROOM I B

MIRRORED

| UNIT                  | TOTAL AREA   |            |
|-----------------------|--------------|------------|
| 6 PLEX CEDAR - TH 03  | 2347.39 SQFT | 218.08 SQM |
| 6 PLEX CEDAR - TH 05  | 2347.93 SQFT | 218.13 SQM |
| 10 PLEX CEDAR - TH 03 | 2346.85 SQFT | 218.03 SQM |
| 10 PLEX CEDAR - TH 07 | 2346.85 SQFT | 218.03 SQM |







GROUND FLOOR





#### C E D A R 4 BEDROOM I A

UNIT TOTAL AREA
4 PLEX CEDAR - TH 01 2635.86 SQFT 244.88 SQM













#### C E D A R 4 BEDROOM I A

MIRRORED

UNIT TOTAL AREA
4 PLEX CEDAR - TH 04 2635.86 SQFT 244.88 SQM







GROUND FLOOR





#### C E D A R 4 BEDROM I B

| UNIT                  | TOTAL AREA   |            |
|-----------------------|--------------|------------|
| 6 PLEX CEDAR - TH 01  | 2600.13 SQFT | 241.56 SQM |
| 10 PLEX CEDAR - TH 01 | 2598.94 SQFT | 241.45 SQM |







GROUND FLOOR





#### C E D A R 4 BEDROM I B

MIRRORED

UNIT TOTAL AREA

6 PLEX CEDAR - TH 06 2600.13 SQFT 241.56 SQM

10 PLEX CEDAR - TH 10 2600.56 SQFT 241.60 SQM







GROUND FLOOR