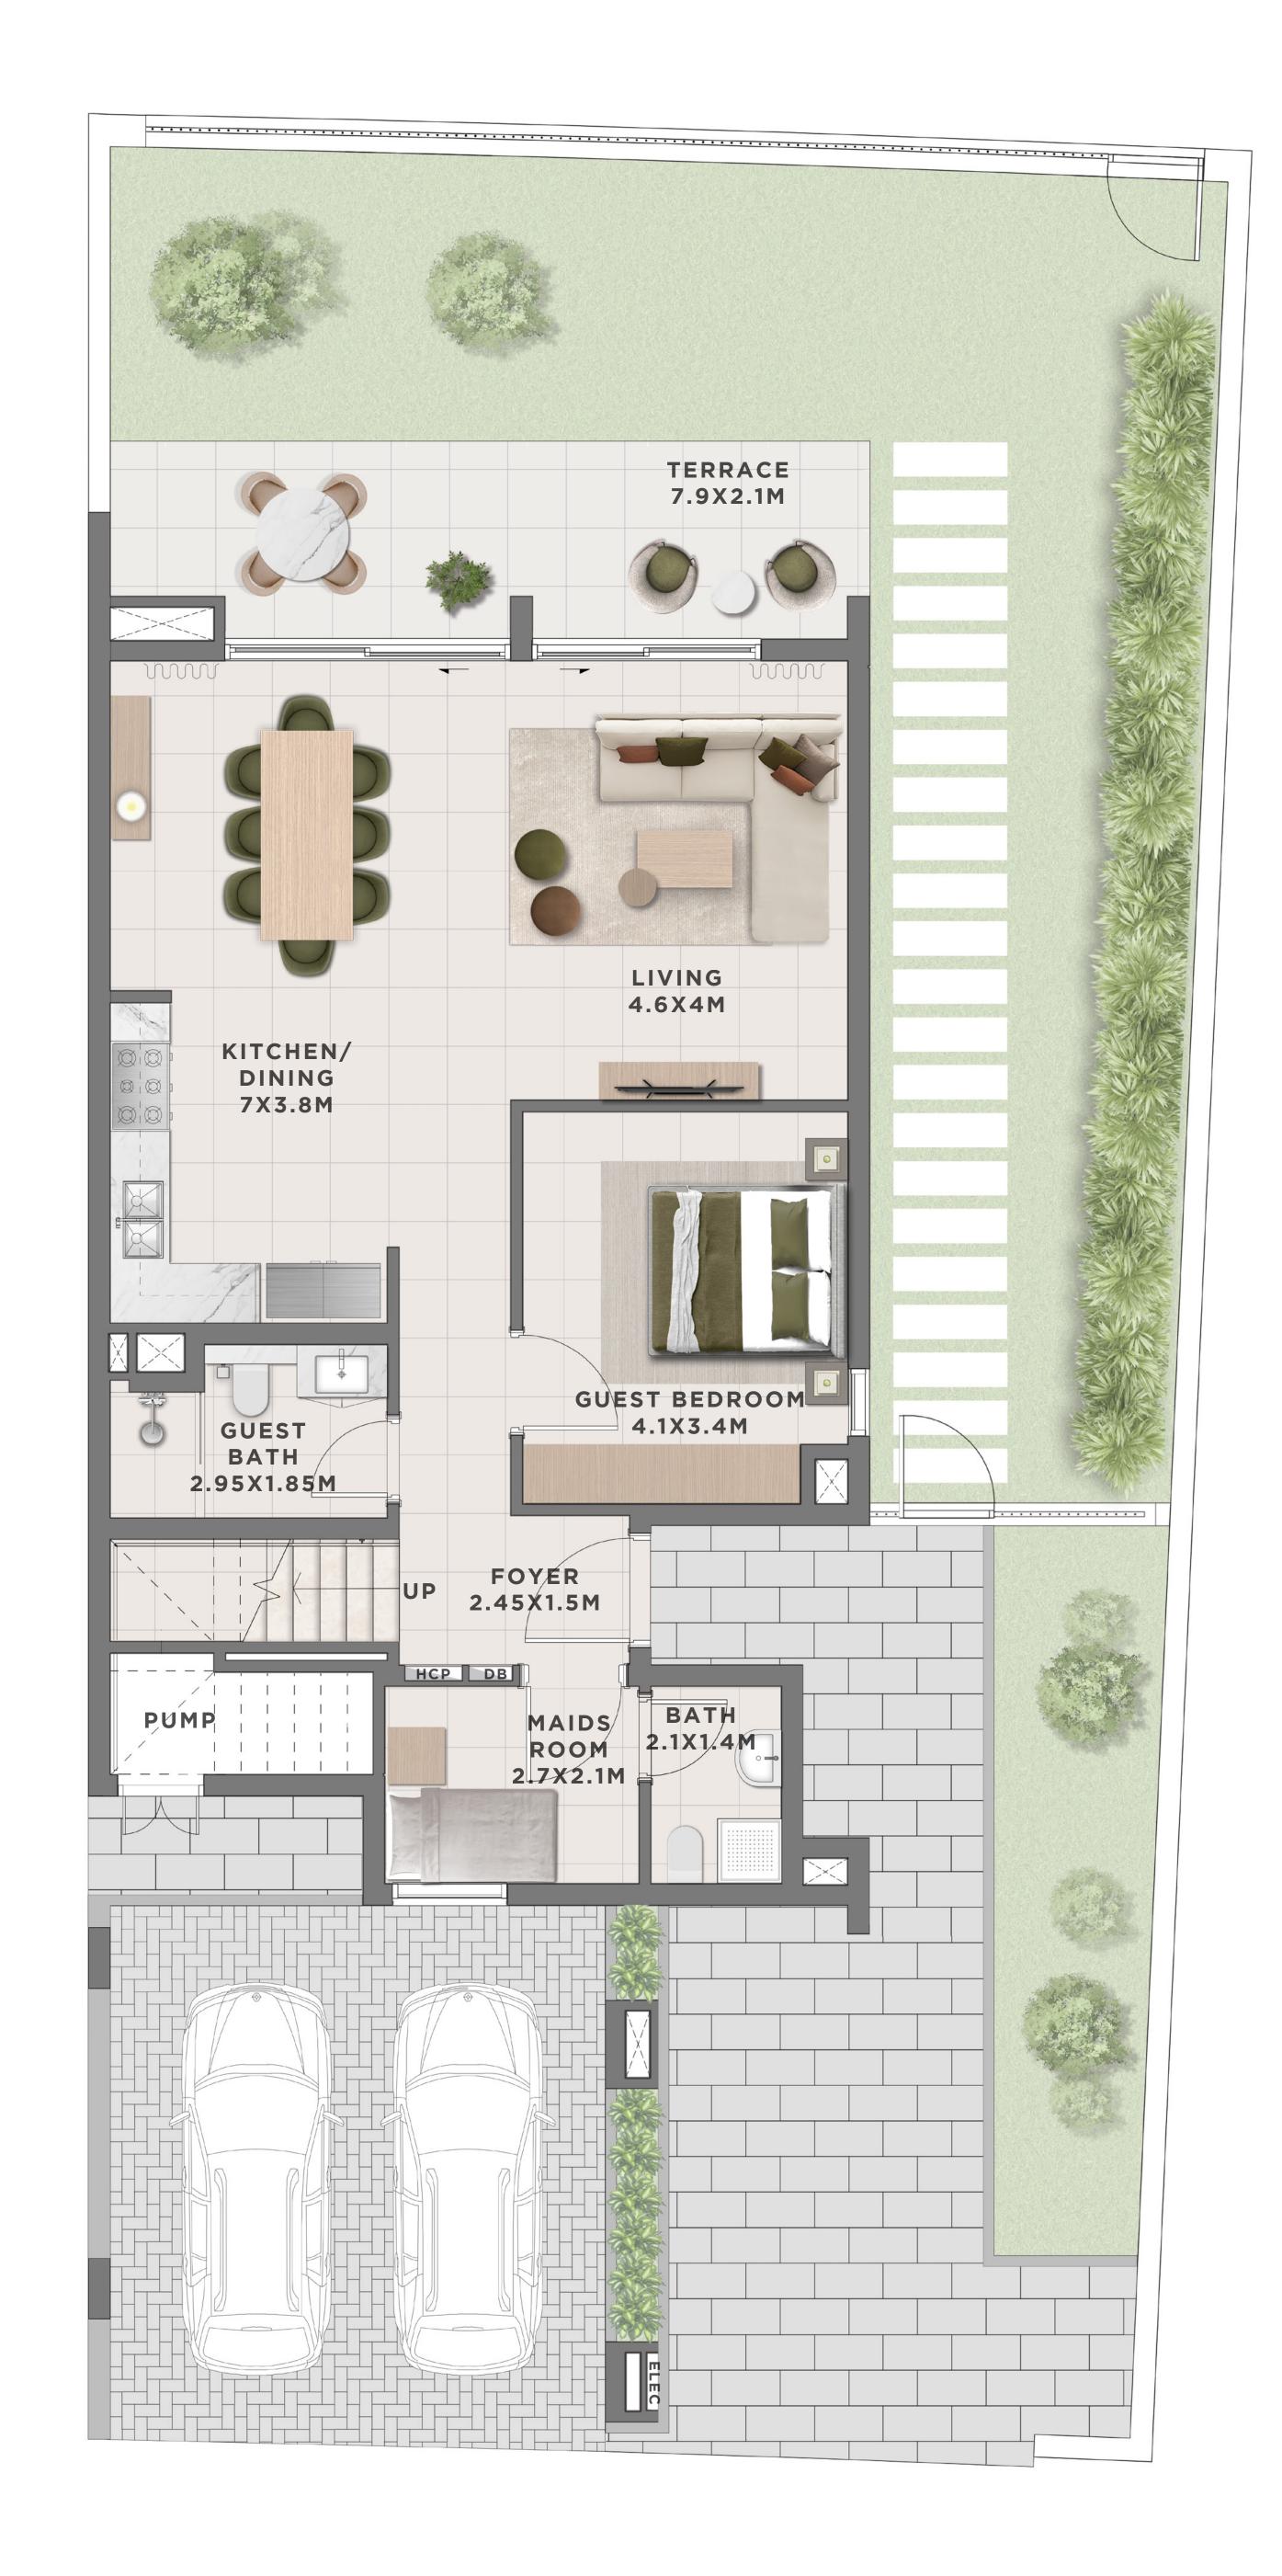

GROUND FLOOR

#### C A N N A 4 BEDROOM I A

| UNIT                 | TOTAL AREA   |            |
|----------------------|--------------|------------|
| 4 PLEX CANNA - TH 01 | 2683.33 SQFT | 249.29 SQM |
| 8 PLEX CANNA - TH 01 | 2683.33 SQFT | 249.29 SQM |