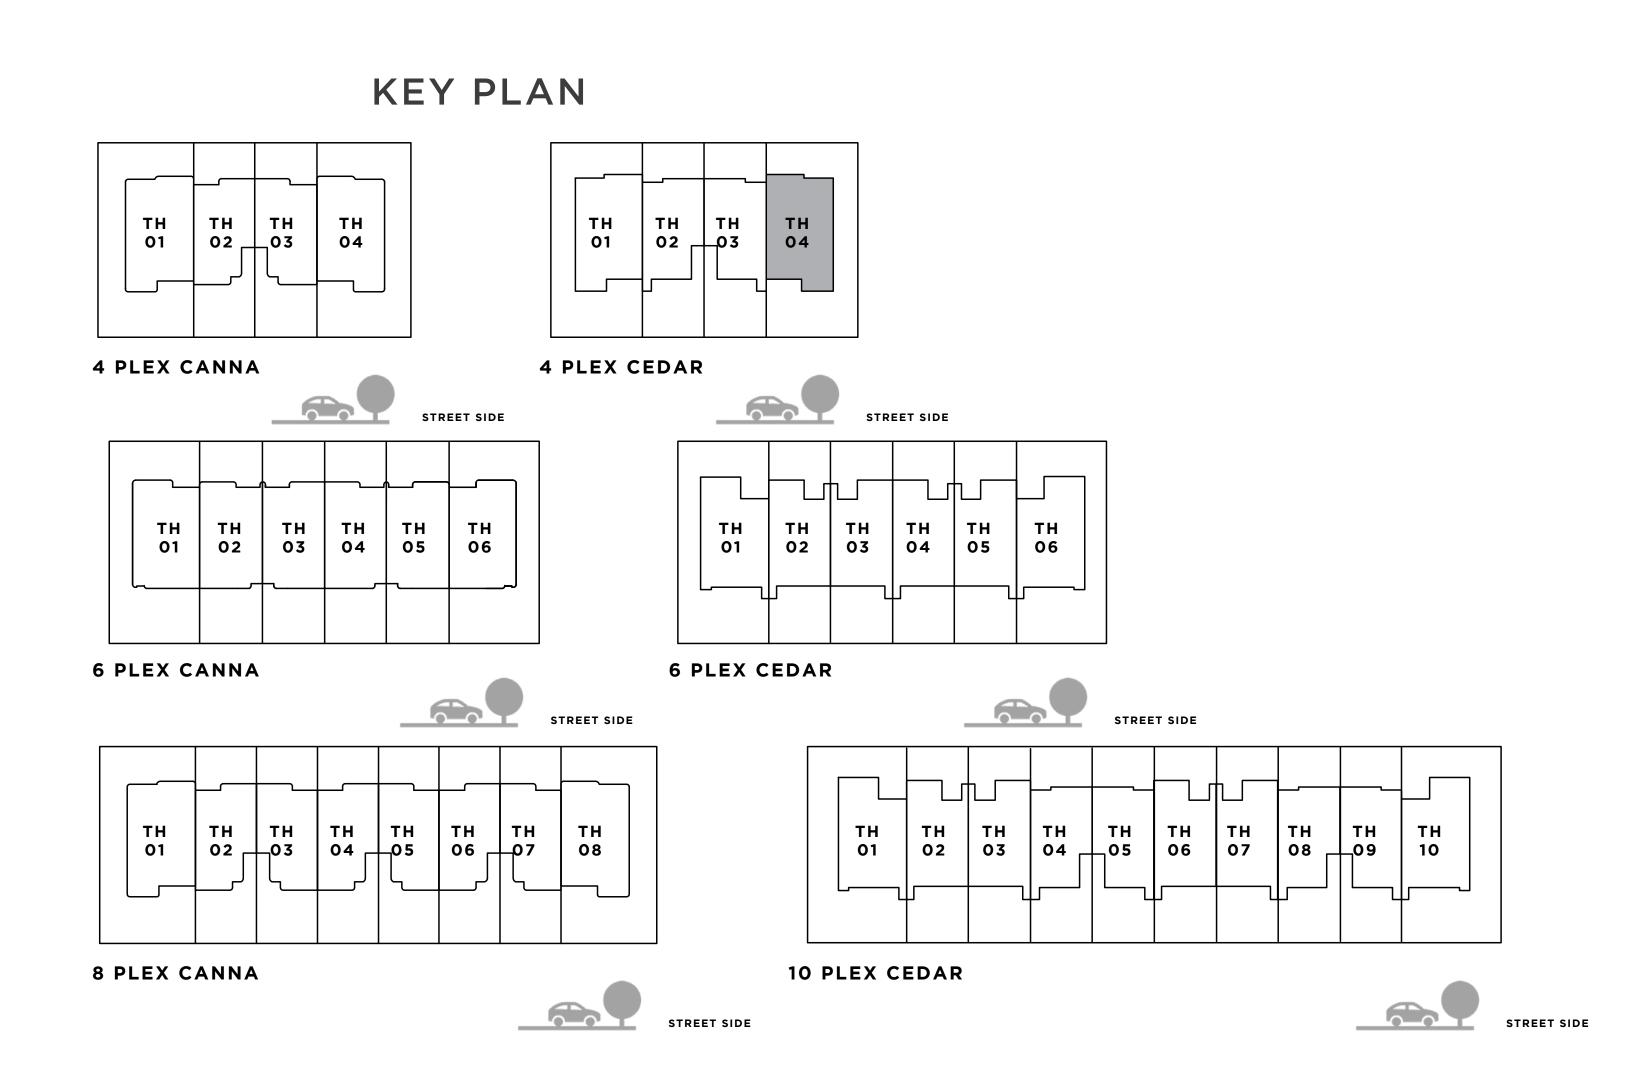

# KEY PLAN 4 PLEX CANNA 4 PLEX CEDAR 5TREET SIDE 5TREET SIDE

#### C E D A R 4 BEDROOM I A

MIRRORED

UNIT TOTAL AREA
4 PLEX CEDAR - TH 04 2635.86 SQFT 244.88 SQM

GROUND FLOOR