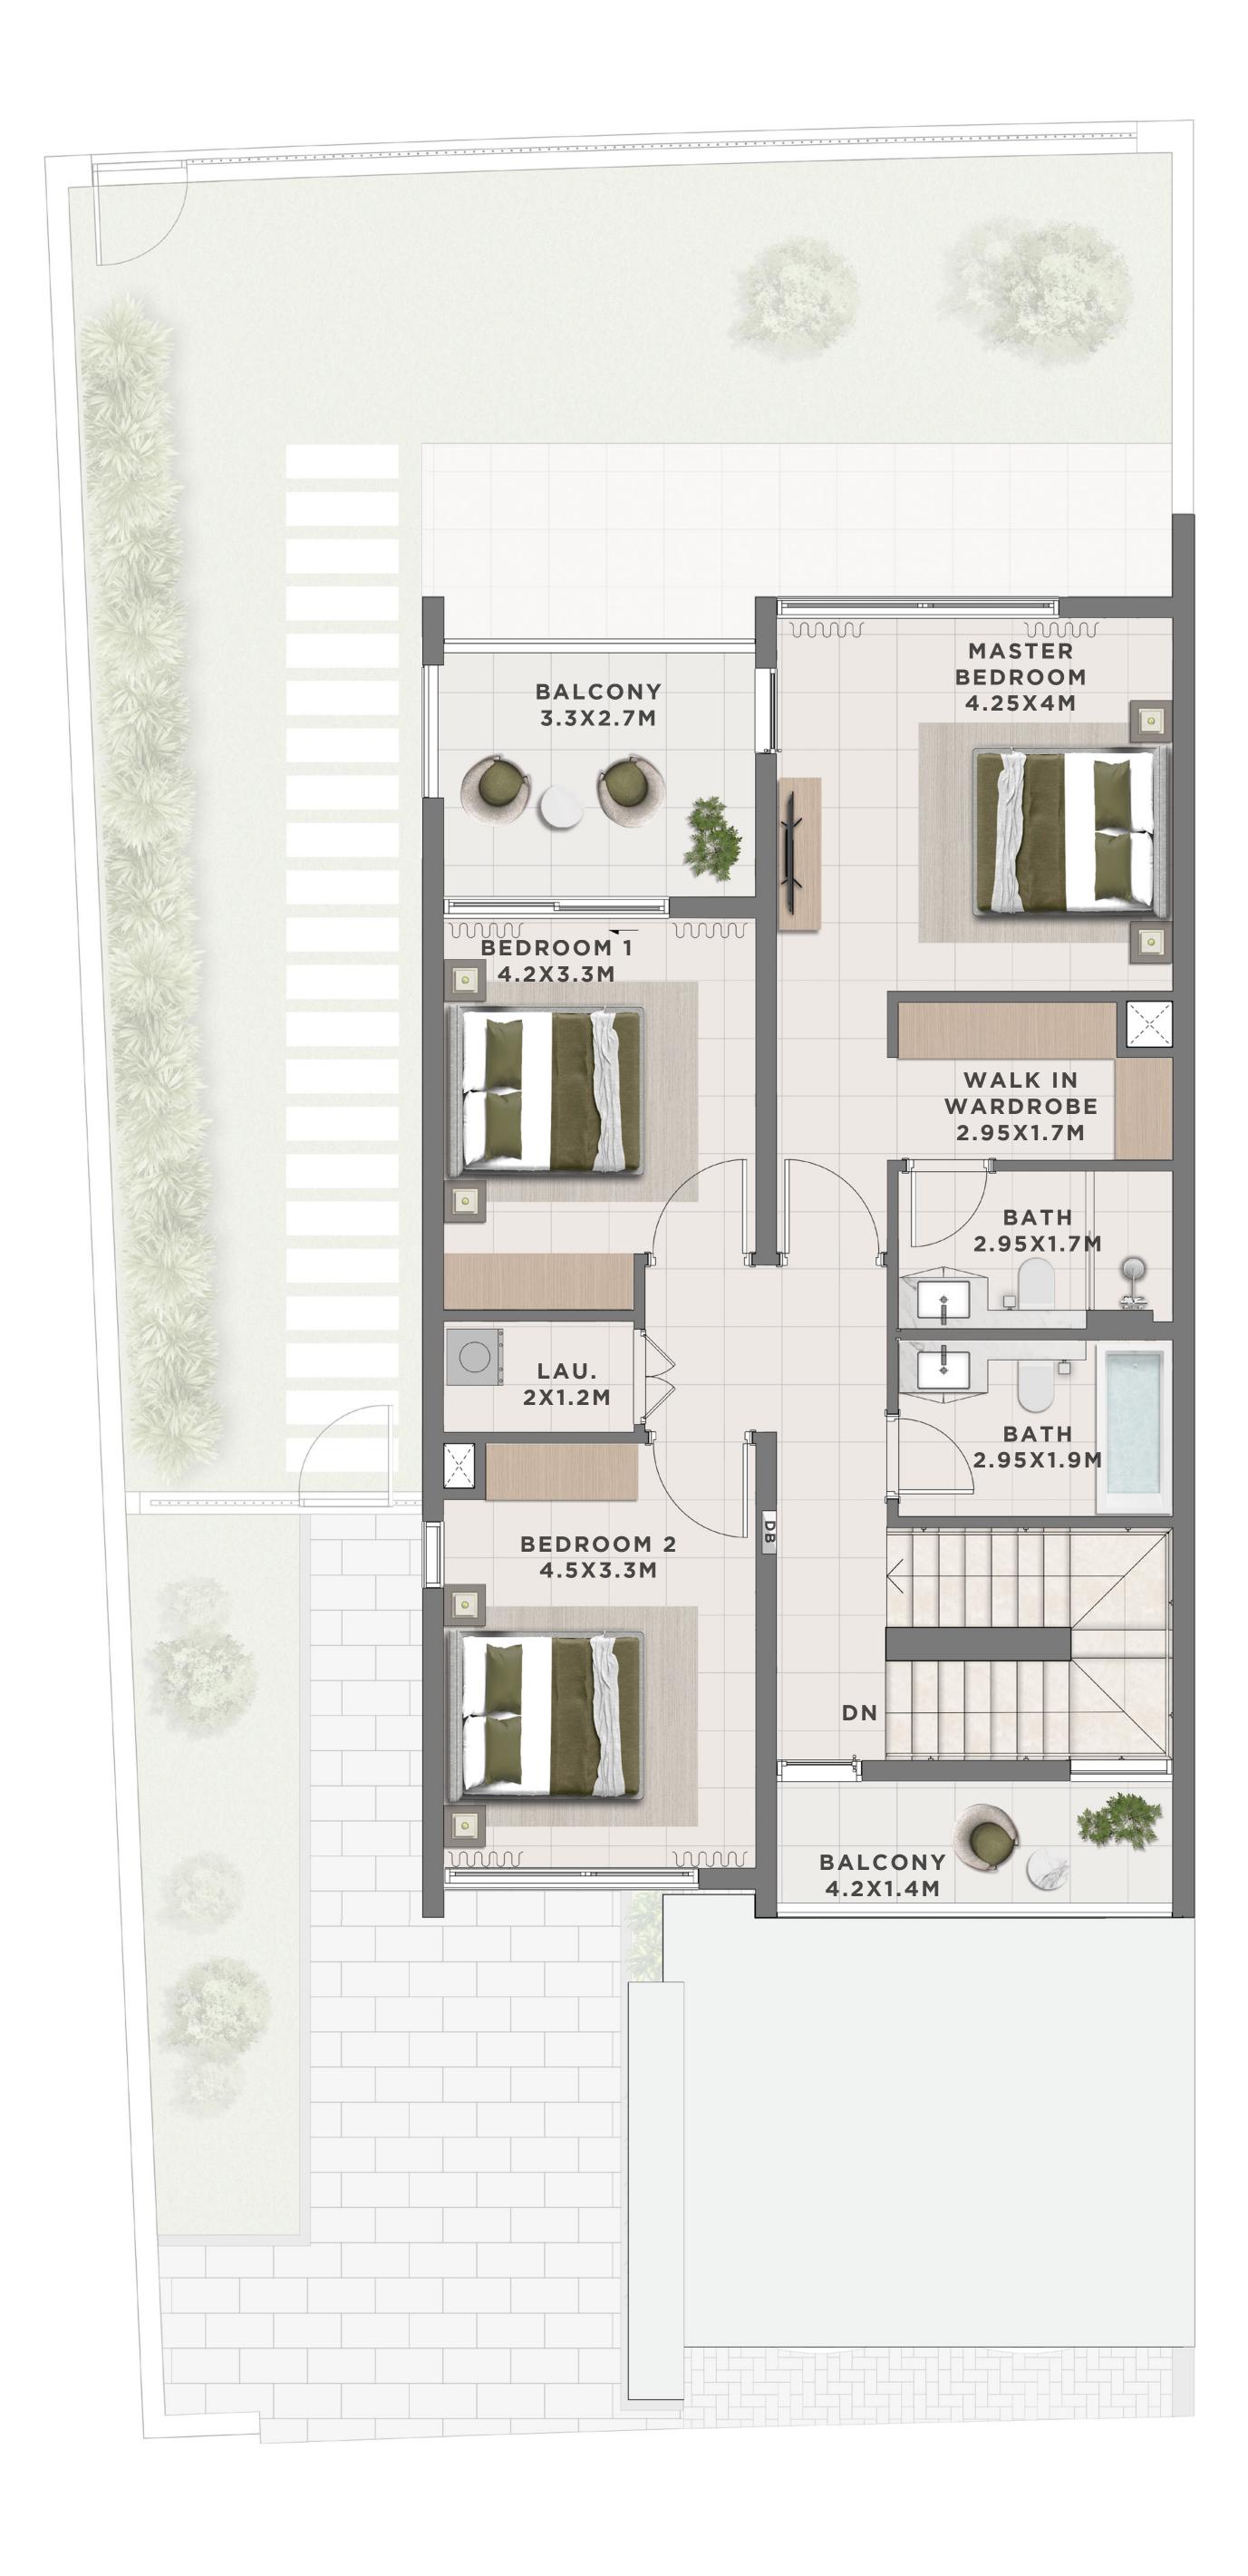

|            |
|-----------------------|--------------|------------|
| 6 PLEX CEDAR - TH 02  | 2347.93 SQFT | 218.13 SQM |
| 6 PLEX CEDAR - TH 04  | 2347.39 SQFT | 218.08 SQM |
| 10 PLEX CEDAR - TH 02 | 2345.99 SQFT | 217.95 SQM |
| 10 PLEX CEDAR - TH 06 | 2390.45 SQFT | 222.08 SQM |







GROUND FLOOR







#### C E D A R 3 BEDROOM I B

MIRRORED

| UNIT                  | TOTAL AREA   |            |
|-----------------------|--------------|------------|
| 6 PLEX CEDAR - TH 03  | 2347.39 SQFT | 218.08 SQM |
| 6 PLEX CEDAR - TH 05  | 2347.93 SQFT | 218.13 SQM |
| 10 PLEX CEDAR - TH 03 | 2346.85 SQFT | 218.03 SQM |
| 10 PLEX CEDAR - TH 07 | 2346.85 SQFT | 218.03 SQM |







GROUND FLOOR





#### C E D A R 4 BEDROOM I A

UNIT TOTAL AREA
4 PLEX CEDAR - TH 01 2635.86 SQFT 244.88 SQM













#### C E D A R 4 BEDROOM I A

MIRRORED

UNIT TOTAL AREA
4 PLEX CEDAR - TH 04 2635.86 SQFT 244.88 SQM







GROUND FLOOR





#### C E D A R 4 BEDROM I B

| UNIT                  | TOTAL AREA   |            |
|-----------------------|--------------|------------|
| 6 PLEX CEDAR - TH 01  | 2600.13 SQFT | 241.56 SQM |
| 10 PLEX CEDAR - TH 01 | 2598.94 SQFT | 241.45 SQM |







GROUND FLOOR





#### C E D A R 4 BEDROM I B

MIRRORED

UNIT TOTAL AREA

6 PLEX CEDAR - TH 06 2600.13 SQFT 241.56 SQM

10 PLEX CEDAR - TH 10 2600.56 SQFT 241.60 SQM







GROUND FLOOR