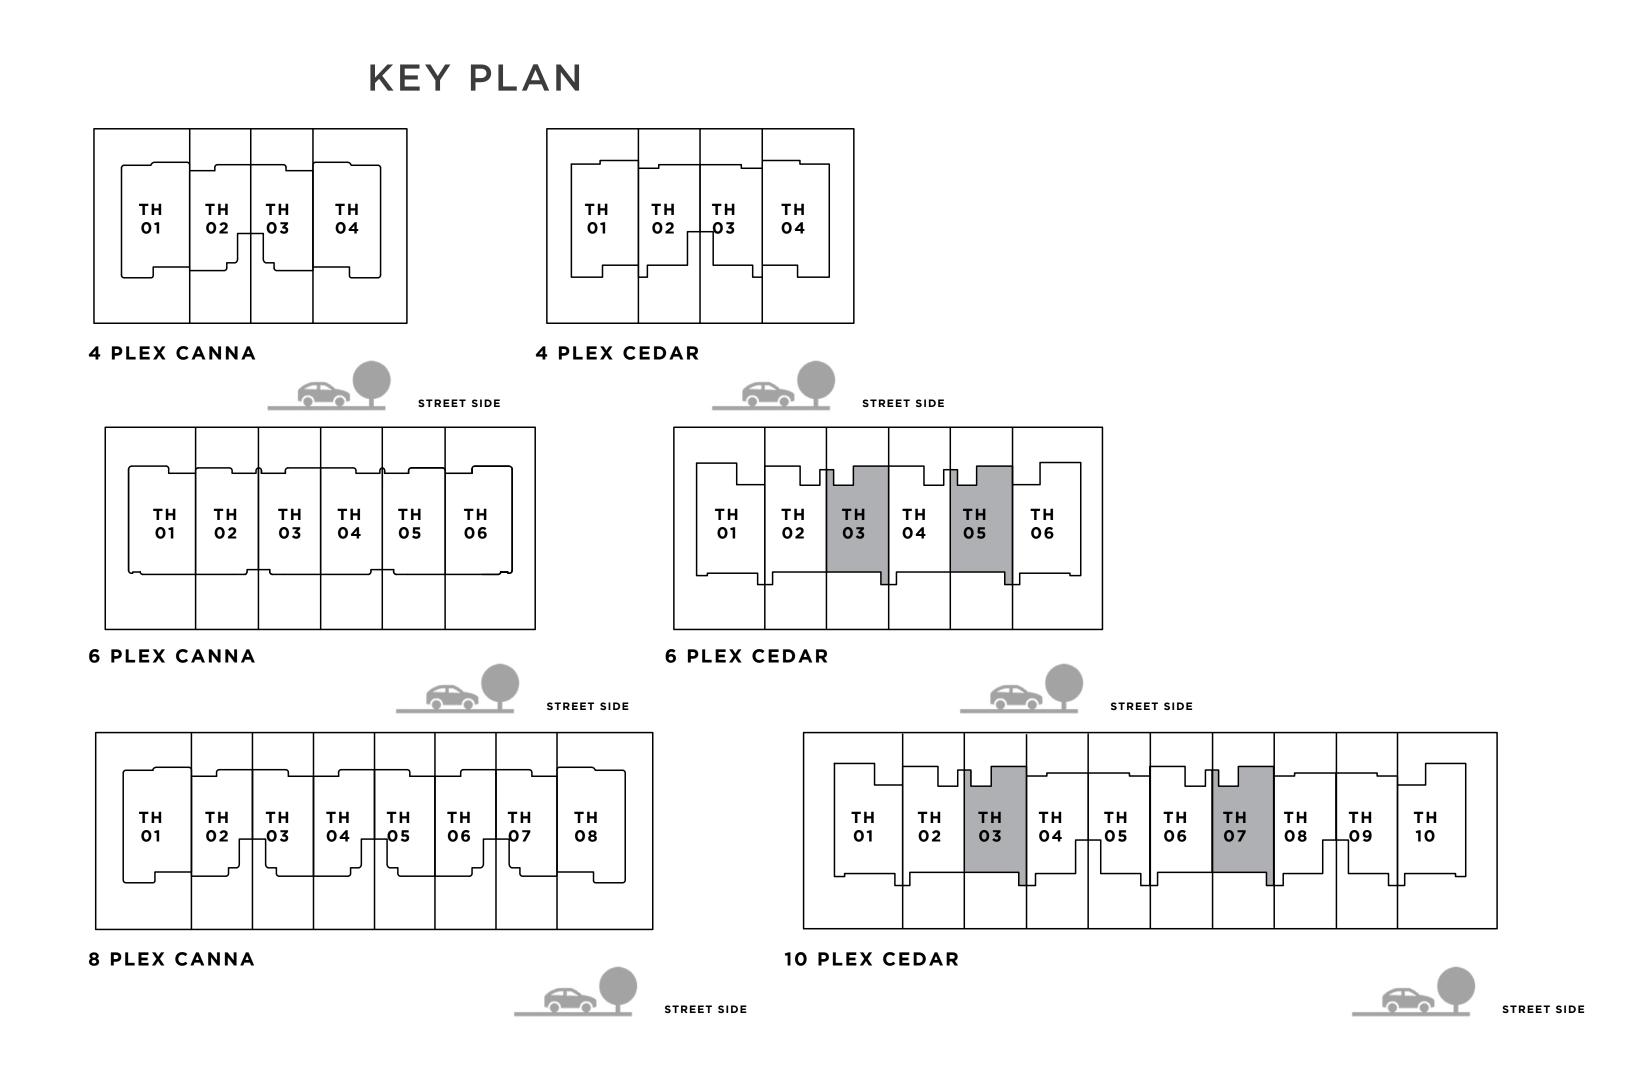

377.75 SQFT | 220.90 SQM |







GROUND FLOOR







#### C E D A R 3 BEDROOM I B

| UNIT                  | TOTAL AREA   |            |
|-----------------------|--------------|------------|
| 6 PLEX CEDAR - TH 02  | 2347.93 SQFT | 218.13 SQM |
| 6 PLEX CEDAR - TH 04  | 2347.39 SQFT | 218.08 SQM |
| 10 PLEX CEDAR - TH 02 | 2345.99 SQFT | 217.95 SQM |
| 10 PLEX CEDAR - TH 06 | 2390.45 SQFT | 222.08 SQM |







GROUND FLOOR







#### C E D A R 3 BEDROOM I B

MIRRORED

| UNIT                  | TOTAL AREA   |            |
|-----------------------|--------------|------------|
| 6 PLEX CEDAR - TH 03  | 2347.39 SQFT | 218.08 SQM |
| 6 PLEX CEDAR - TH 05  | 2347.93 SQFT | 218.13 SQM |
| 10 PLEX CEDAR - TH 03 | 2346.85 SQFT | 218.03 SQM |
| 10 PLEX CEDAR - TH 07 | 2346.85 SQFT | 218.03 SQM |







GROUND FLOOR





#### C E D A R 4 BEDROOM I A

UNIT TOTAL AREA
4 PLEX CEDAR - TH 01 2635.86 SQFT 244.88 SQM













#### C E D A R 4 BEDROOM I A

MIRRORED

UNIT TOTAL AREA
4 PLEX CEDAR - TH 04 2635.86 SQFT 244.88 SQM







GROUND FLOOR





#### C E D A R 4 BEDROM I B

| UNIT                  | TOTAL AREA   |            |
|-----------------------|--------------|------------|
| 6 PLEX CEDAR - TH 01  | 2600.13 SQFT | 241.56 SQM |
| 10 PLEX CEDAR - TH 01 | 2598.94 SQFT | 241.45 SQM |







GROUND FLOOR





#### C E D A R 4 BEDROM I B

MIRRORED

UNIT TOTAL AREA

6 PLEX CEDAR - TH 06 2600.13 SQFT 241.56 SQM

10 PLEX CEDAR - TH 10 2600.56 SQFT 241.60 SQM







GROUND FLOOR