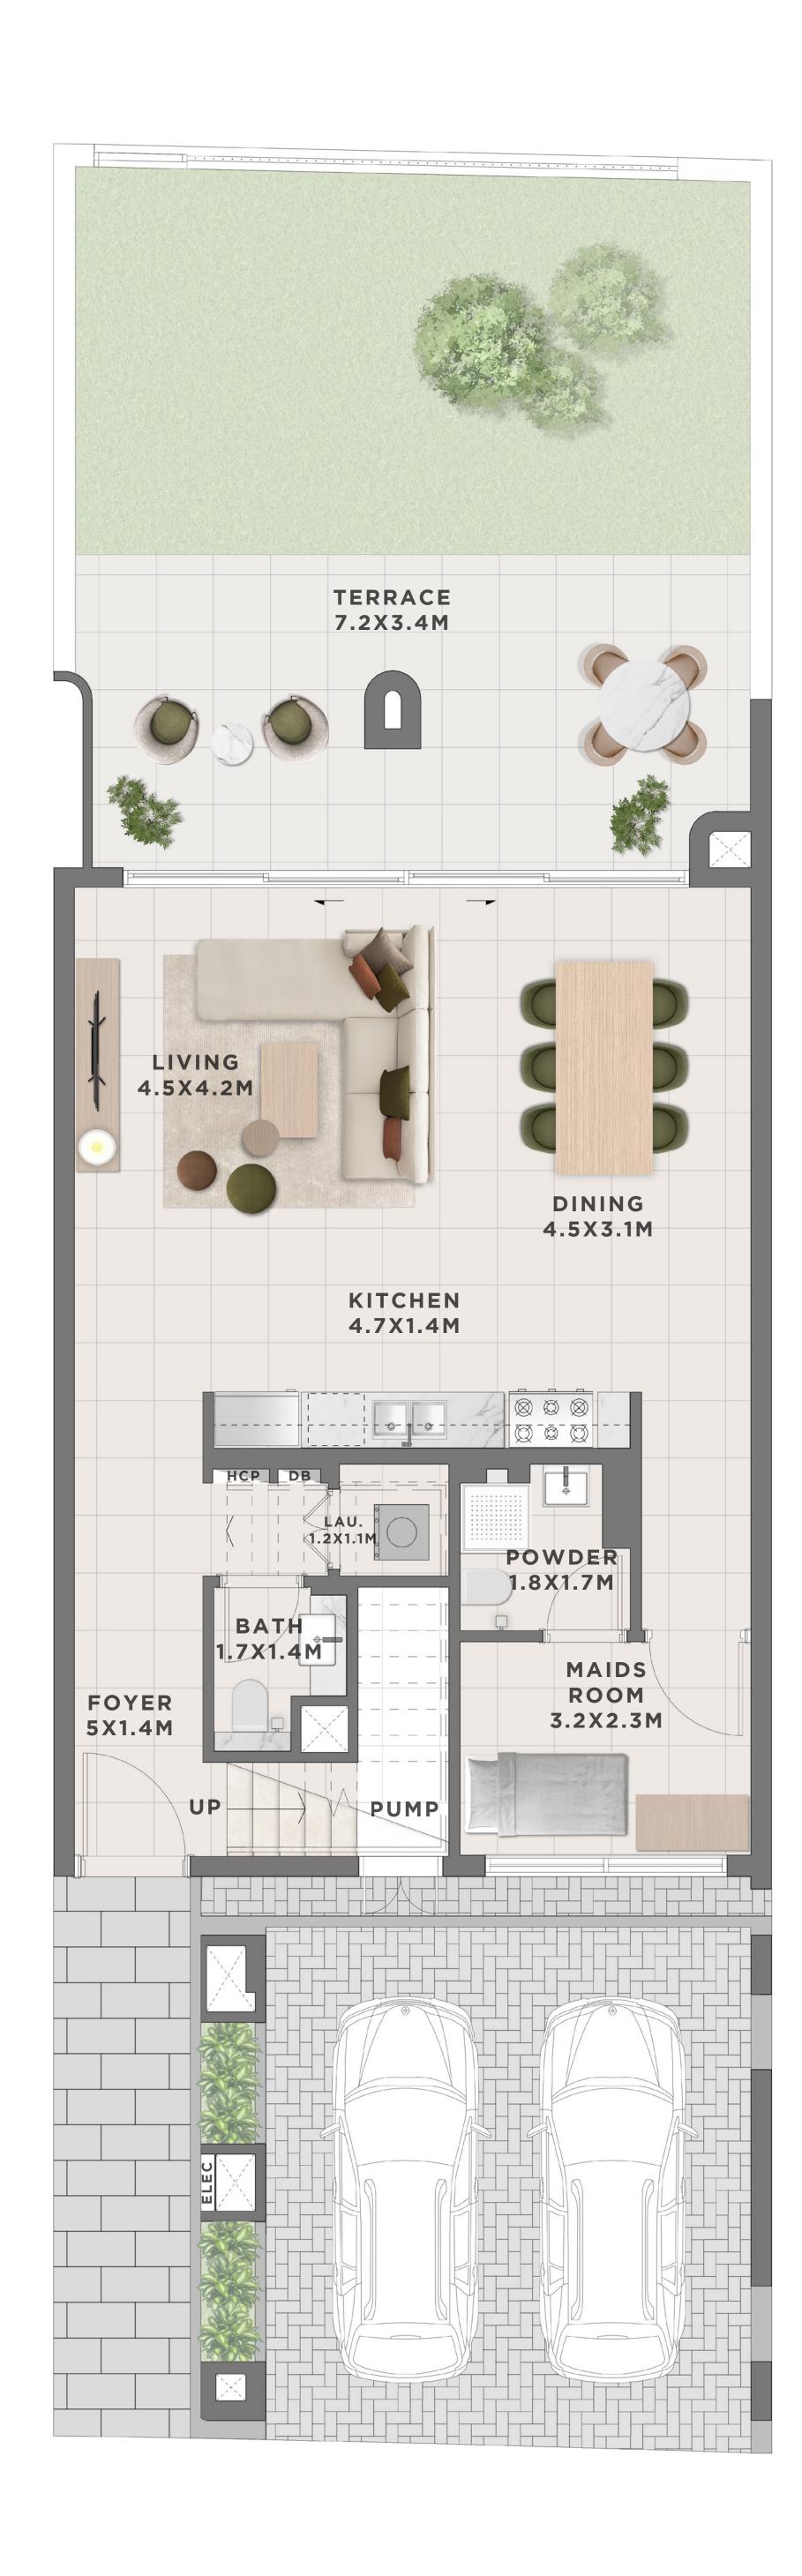

#### C A N N A 4 BEDROOM I A

| UNIT                 | TOTAL AREA   |            |
|----------------------|--------------|------------|
| 4 PLEX CANNA - TH 01 | 2683.33 SQFT | 249.29 SQM |
| 8 PLEX CANNA - TH 01 | 2683.33 SQFT | 249.29 SQM |

GROUND FLOOR