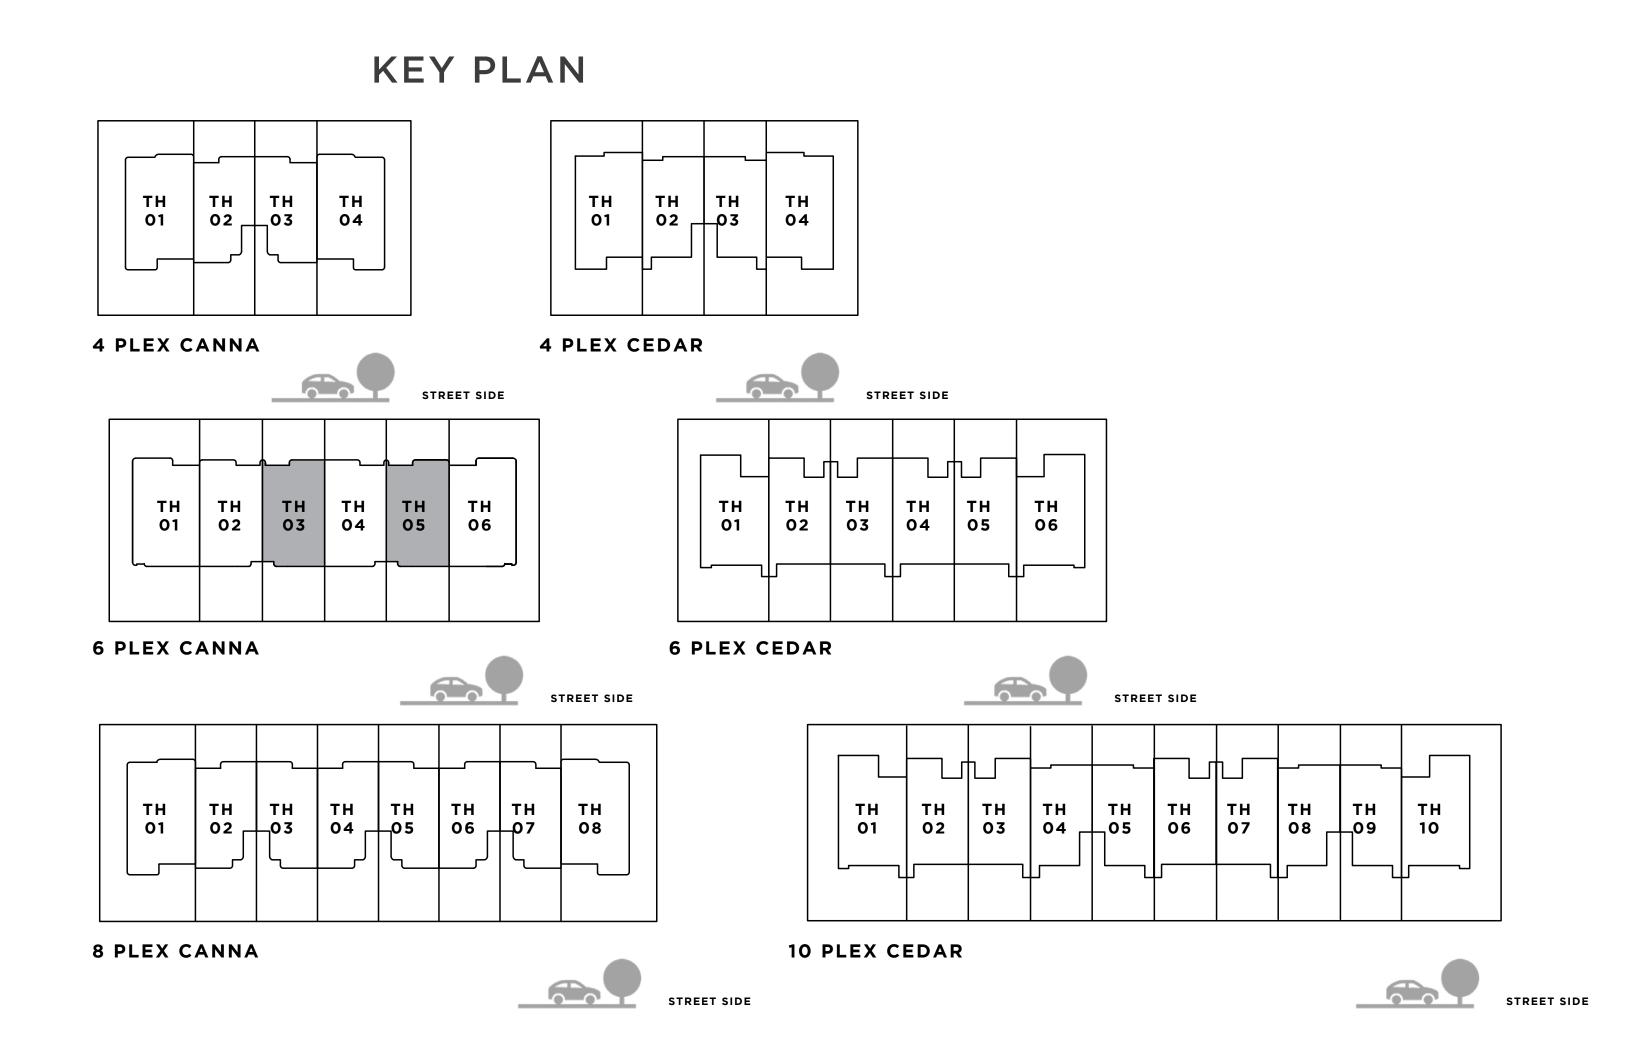

### C A N N A 3 BEDROOM I A

MIRRORED

| UNIT                 | TOTAL AREA   |            |
|----------------------|--------------|------------|
| 8 PLEX CANNA - TH 05 | 2237.60 SQFT | 207.88 SQM |
| 8 PLEX CANNA - TH 07 | 2234.48 SQFT | 207.59 SQM |

#### 











#### C A N N A 3 BEDROOM I B

| UNIT                 | TOTAL AREA   |            |
|----------------------|--------------|------------|
| 6 PLEX CANNA - TH 02 | 2442.22 SQFT | 226.89 SQM |
| 6 PLEX CANNA - TH 04 | 2442.22 SQFT | 226.89 SQM |









FIRST FLOOR





#### C A N N A 3 BEDROOM I B

MIRRORED

| UNIT                 | TOTAL AREA   |            |
|----------------------|--------------|------------|
| 6 PLEX CANNA - TH 03 | 2442.22 SQFT | 226.89 SQM |
| 6 PLEX CANNA - TH 05 | 2442.22 SQFT | 226.89 SQM |









FIRST FLOOR





#### C A N N A 4 BEDROOM I A

| UNIT                 | TOTAL AREA   |            |
|----------------------|--------------|------------|
| 4 PLEX CANNA - TH 01 | 2683.33 SQFT | 249.29 SQM |
| 8 PLEX CANNA - TH 01 | 2683.33 SQFT | 249.29 SQM |







GROUND FLOOR







### c a n n a 4 BEDROOM I A

MIRRORED

| UNIT                 | TOTAL AREA   |            |
|----------------------|--------------|------------|
| 4 PLEX CANNA - TH 04 | 2683.33 SQFT | 249.29 SQM |
| 8 PLEX CANNA - TH 08 | 2683.33 SQFT | 249.29 SQM |







GROUND FLOOR





#### c a N N A 4 BEDROOM I B

UNIT TOTAL AREA
6 PLEX CANNA - TH 01 2546.95 SQFT 236.62 SQM







GROUND FLOOR





#### c a n n a 4 BEDROOM I B

MIRRORED

UNIT TOTAL AREA
6 PLEX CANNA - TH 06 2546.95 SQFT 236.62 SQM







GROUND