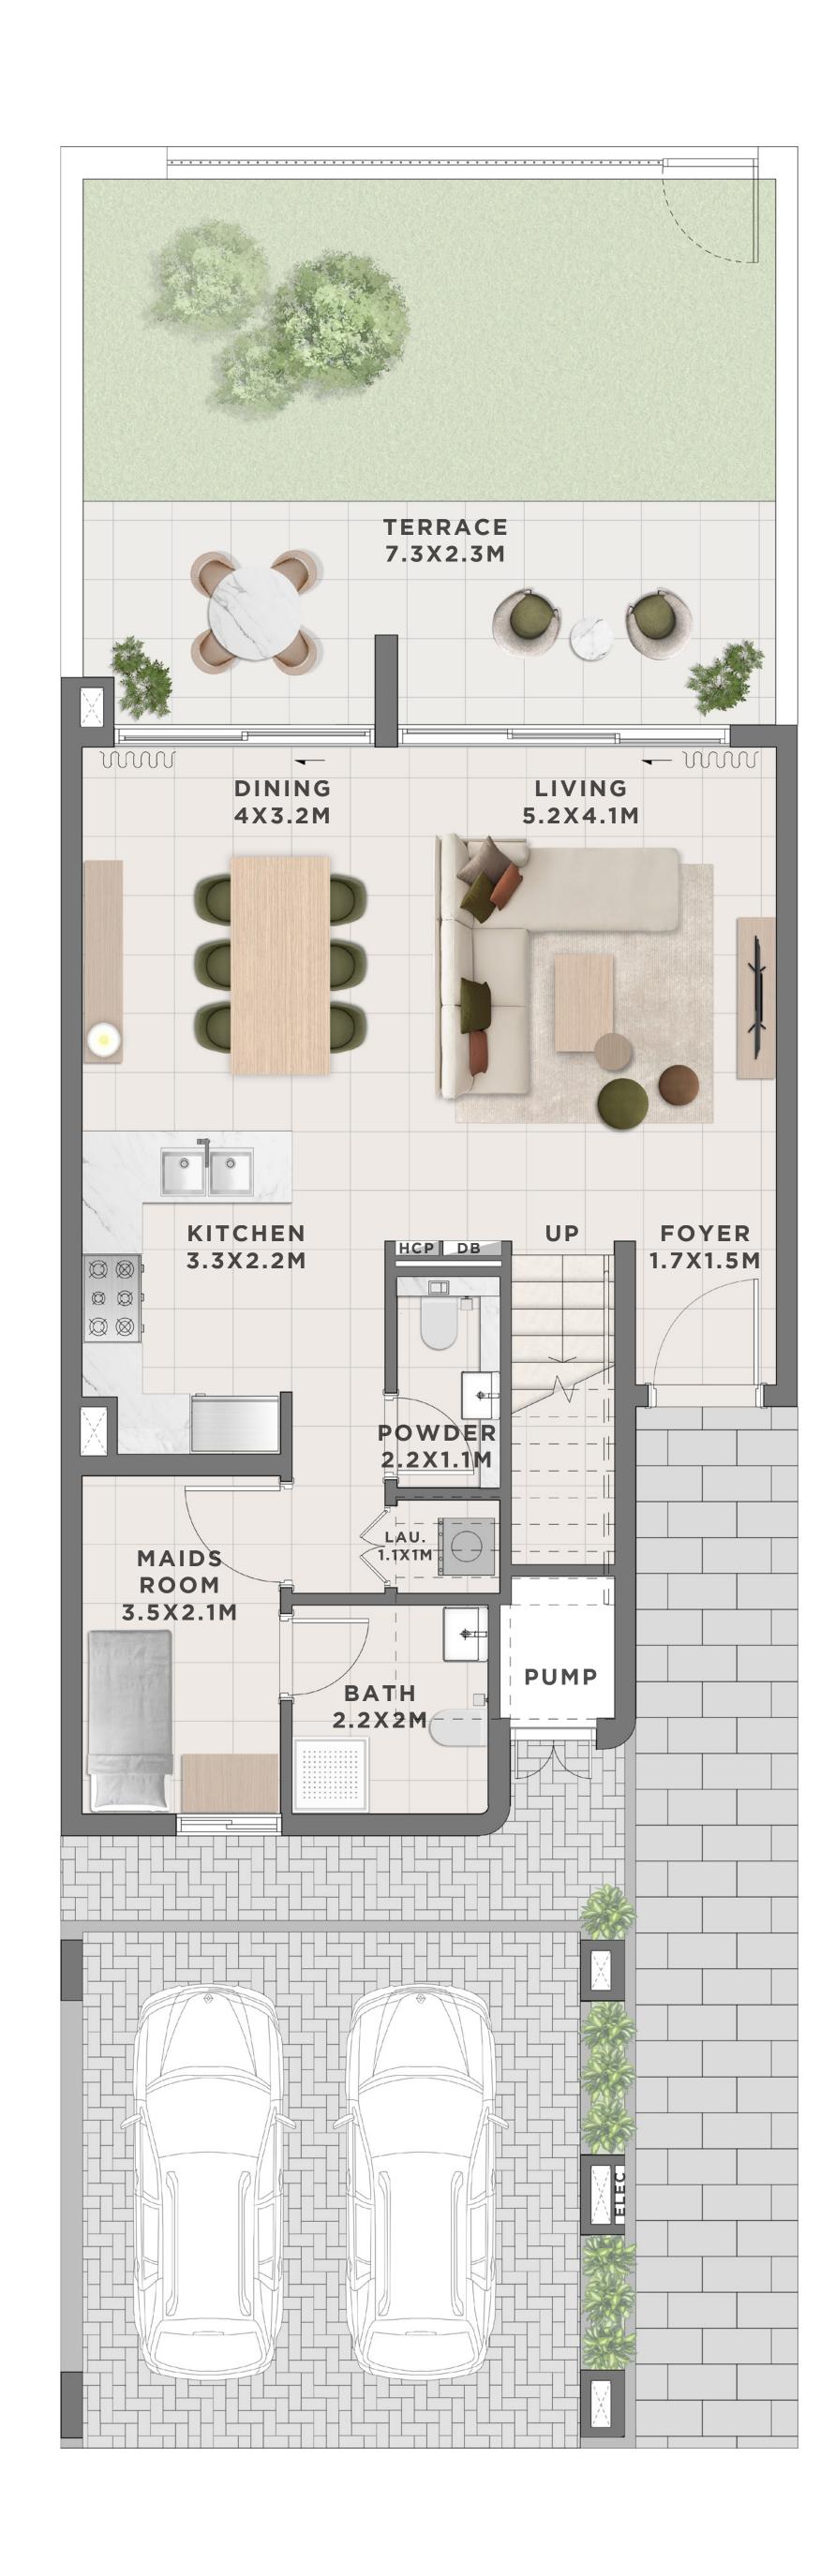

#### C A N N A 3 BEDROOM I A

| UNIT                 | TOTAL AREA   |            |
|----------------------|--------------|------------|
| 4 PLEX CANNA - TH 02 | 2232.65 SQFT | 207.42 SQM |
| 8 PLEX CANNA - TH 02 | 2234.48 SQFT | 207.59 SQM |
| 8 PLEX CANNA - TH 04 | 2237.60 SQFT | 207.88 SQM |
| 8 PLEX CANNA - TH 06 | 2237.49 SQFT | 207.87 SQM |

### C A N N A 3 BEDROOM I A

MIRRORED

| UNIT                 | TOTAL AREA   |            |
|----------------------|--------------|------------|
| 4 PLEX CANNA - TH 03 | 2232.76 SQFT | 207.43 SQM |
| 8 PLEX CANNA - TH 03 | 2244.06 SQFT | 208.48 SQM |

### C A N N A 3 BEDROOM I A

MIRRORED

| UNIT                 | TOTAL AREA   |            |
|----------------------|--------------|------------|
| 8 PLEX CANNA - TH 05 | 2237.60 SQFT | 207.88 SQM |
| 8 PLEX CANNA - TH 07 | 2234.48 SQFT | 207.59 SQM |

GROUND FLOOR