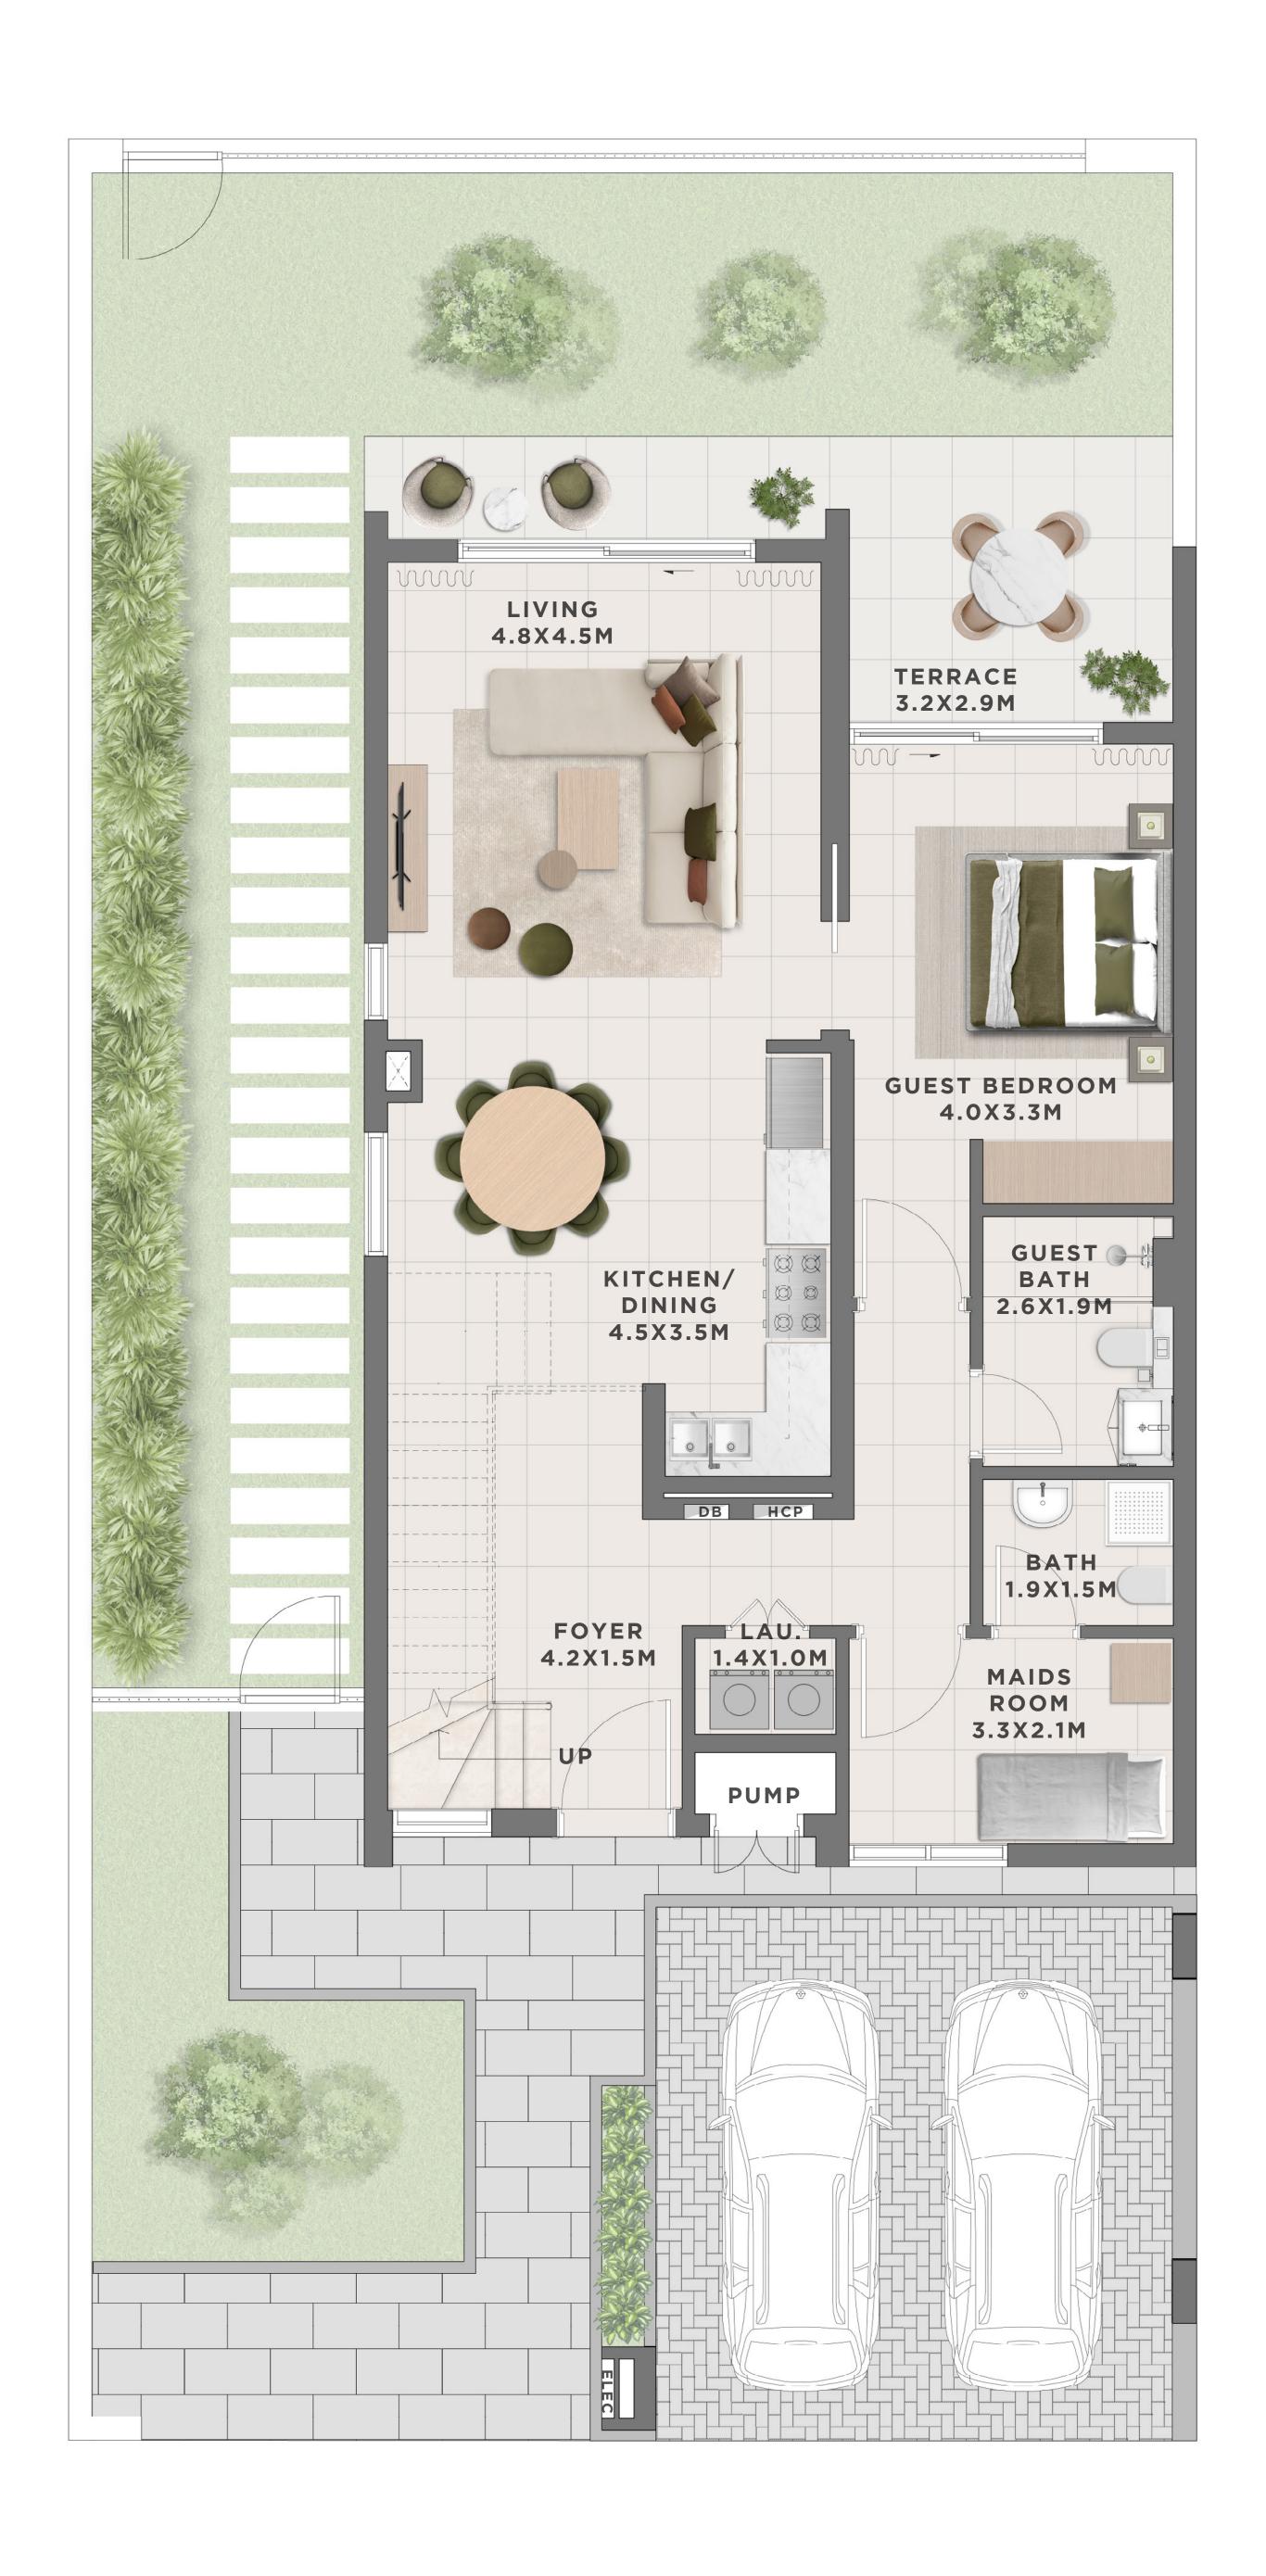

GROUND FLOOR

#### c a N N A 4 BEDROOM I B

UNIT TOTAL AREA
6 PLEX CANNA - TH 01 2546.95 SQFT 236.62 SQM

GROUND FLOOR

#### c a n n a 4 BEDROOM I B

MIRRORED

UNIT TOTAL AREA
6 PLEX CANNA - TH 06 2546.95 SQFT 236.62 SQM

GROUND FLOOR