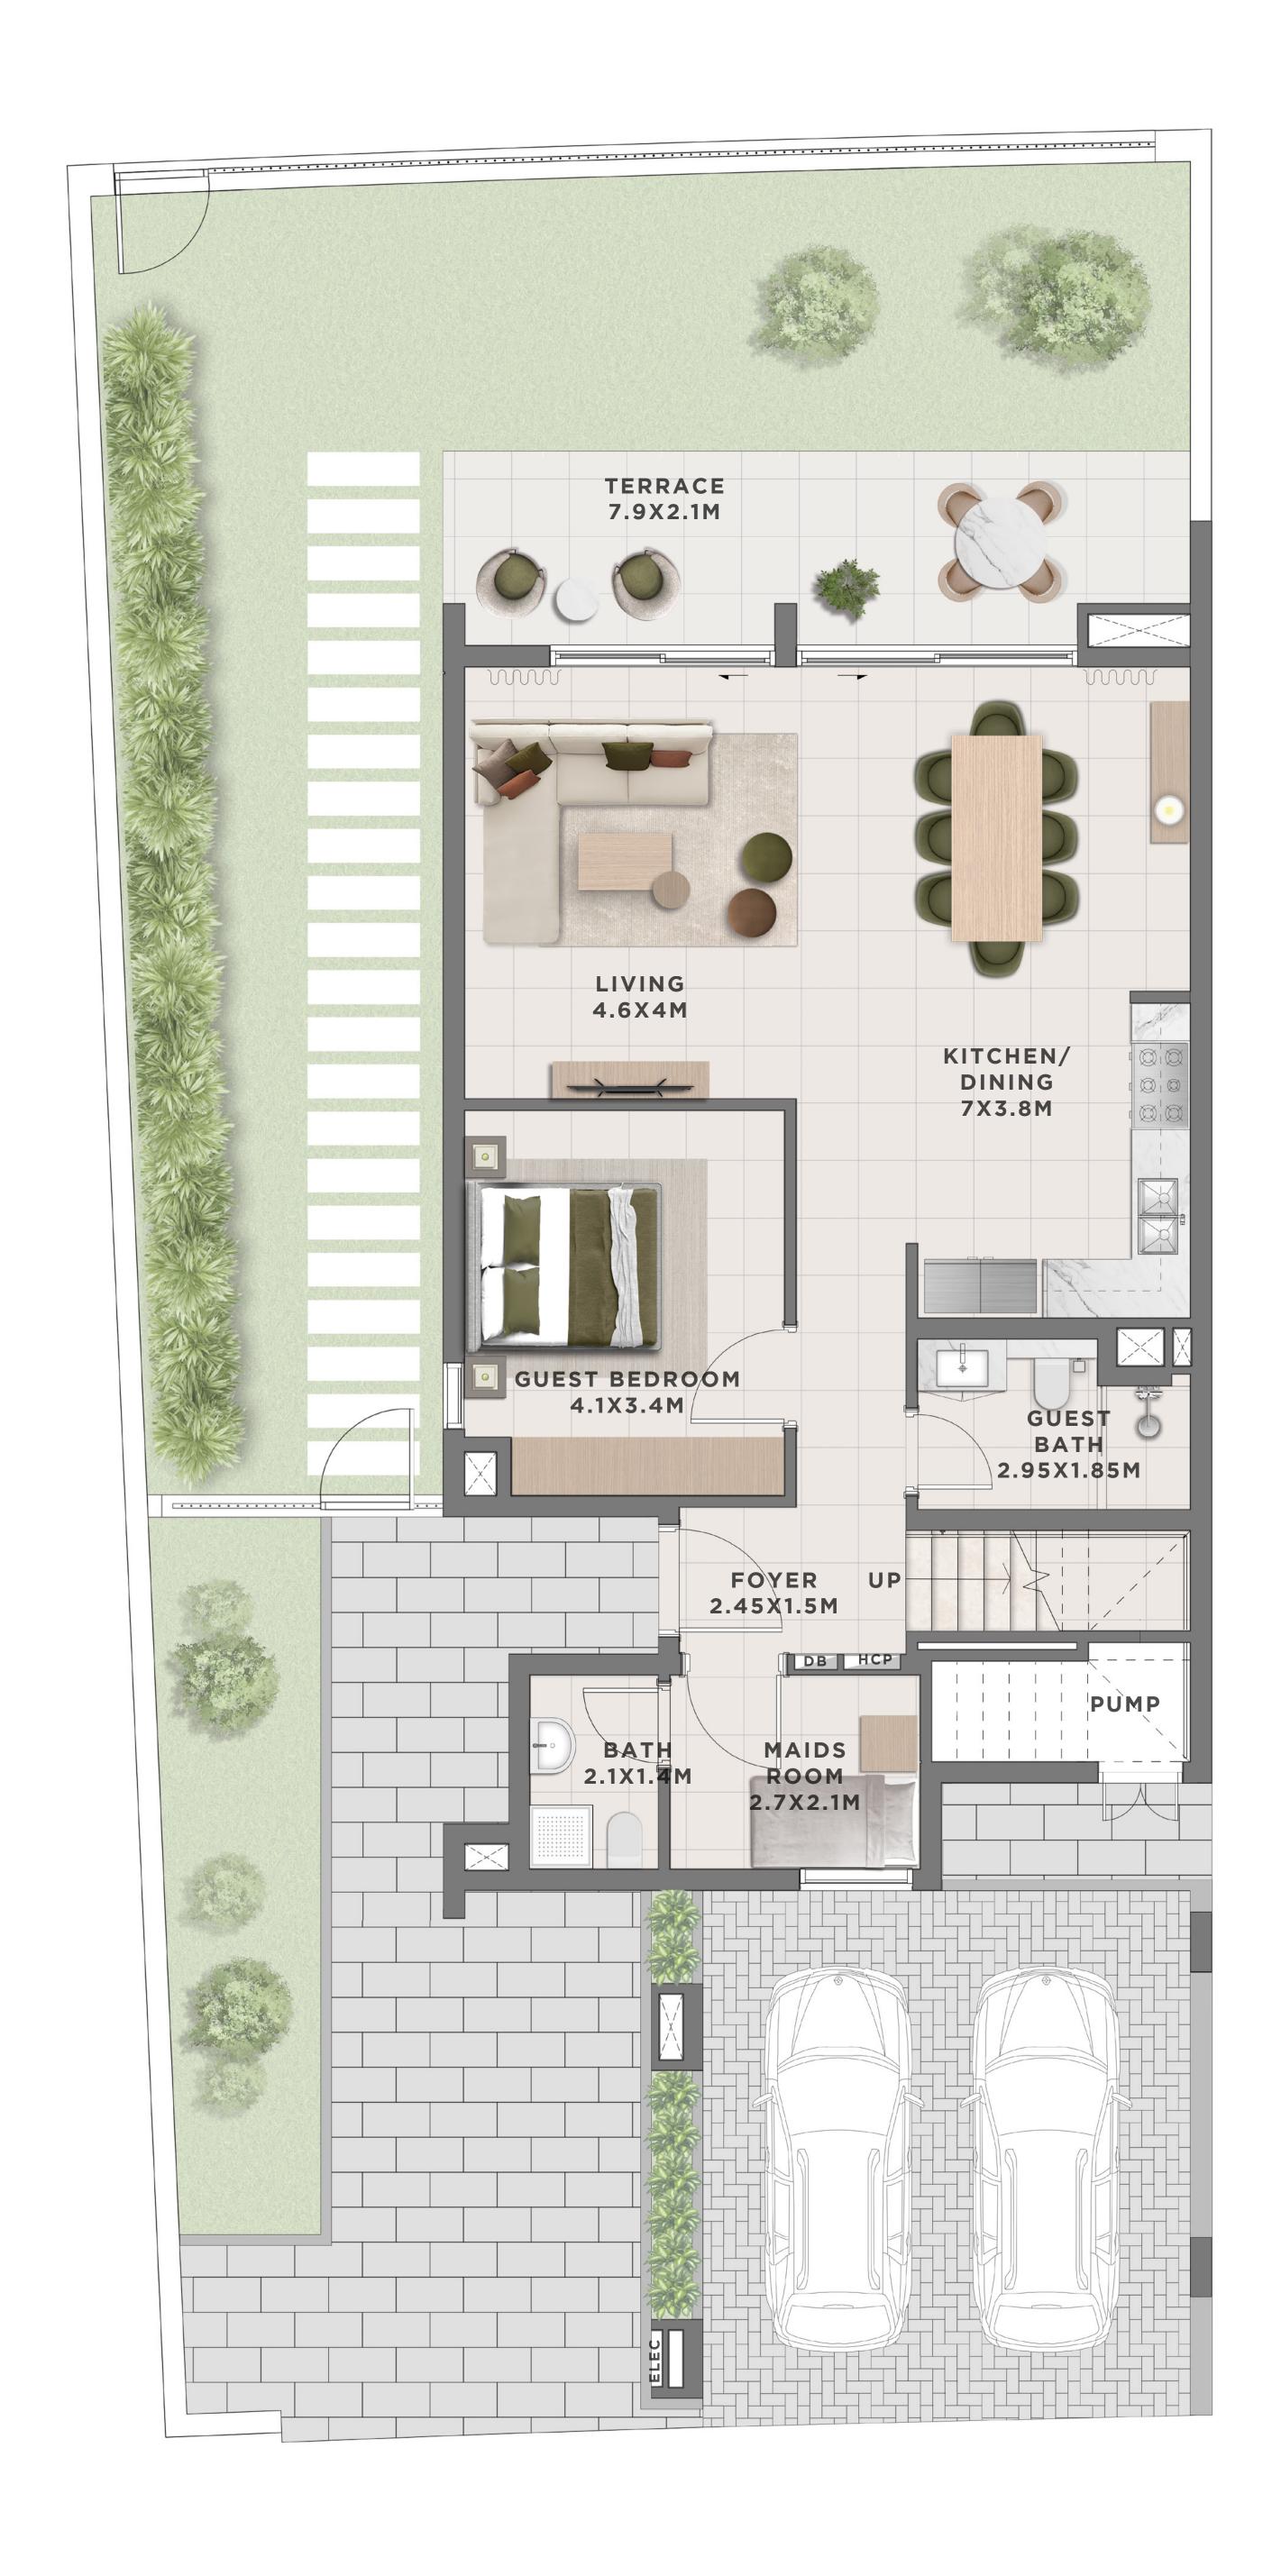

EA   |            |
|-----------------------|--------------|------------|
| 6 PLEX CEDAR - TH 02  | 2347.93 SQFT | 218.13 SQM |
| 6 PLEX CEDAR - TH 04  | 2347.39 SQFT | 218.08 SQM |
| 10 PLEX CEDAR - TH 02 | 2345.99 SQFT | 217.95 SQM |
| 10 PLEX CEDAR - TH 06 | 2390.45 SQFT | 222.08 SQM |







GROUND FLOOR







#### C E D A R 3 BEDROOM I B

MIRRORED

| UNIT                  | TOTAL AREA   |            |
|-----------------------|--------------|------------|
| 6 PLEX CEDAR - TH 03  | 2347.39 SQFT | 218.08 SQM |
| 6 PLEX CEDAR - TH 05  | 2347.93 SQFT | 218.13 SQM |
| 10 PLEX CEDAR - TH 03 | 2346.85 SQFT | 218.03 SQM |
| 10 PLEX CEDAR - TH 07 | 2346.85 SQFT | 218.03 SQM |







GROUND FLOOR





#### C E D A R 4 BEDROOM I A

UNIT TOTAL AREA
4 PLEX CEDAR - TH 01 2635.86 SQFT 244.88 SQM













#### C E D A R 4 BEDROOM I A

MIRRORED

UNIT TOTAL AREA
4 PLEX CEDAR - TH 04 2635.86 SQFT 244.88 SQM







GROUND FLOOR





#### C E D A R 4 BEDROM I B

| UNIT                  | TOTAL AREA   |            |
|-----------------------|--------------|------------|
| 6 PLEX CEDAR - TH 01  | 2600.13 SQFT | 241.56 SQM |
| 10 PLEX CEDAR - TH 01 | 2598.94 SQFT | 241.45 SQM |







GROUND FLOOR





#### C E D A R 4 BEDROM I B

MIRRORED

UNIT TOTAL AREA

6 PLEX CEDAR - TH 06 2600.13 SQFT 241.56 SQM

10 PLEX CEDAR - TH 10 2600.56 SQFT 241.60 SQM







GROUND FLOOR