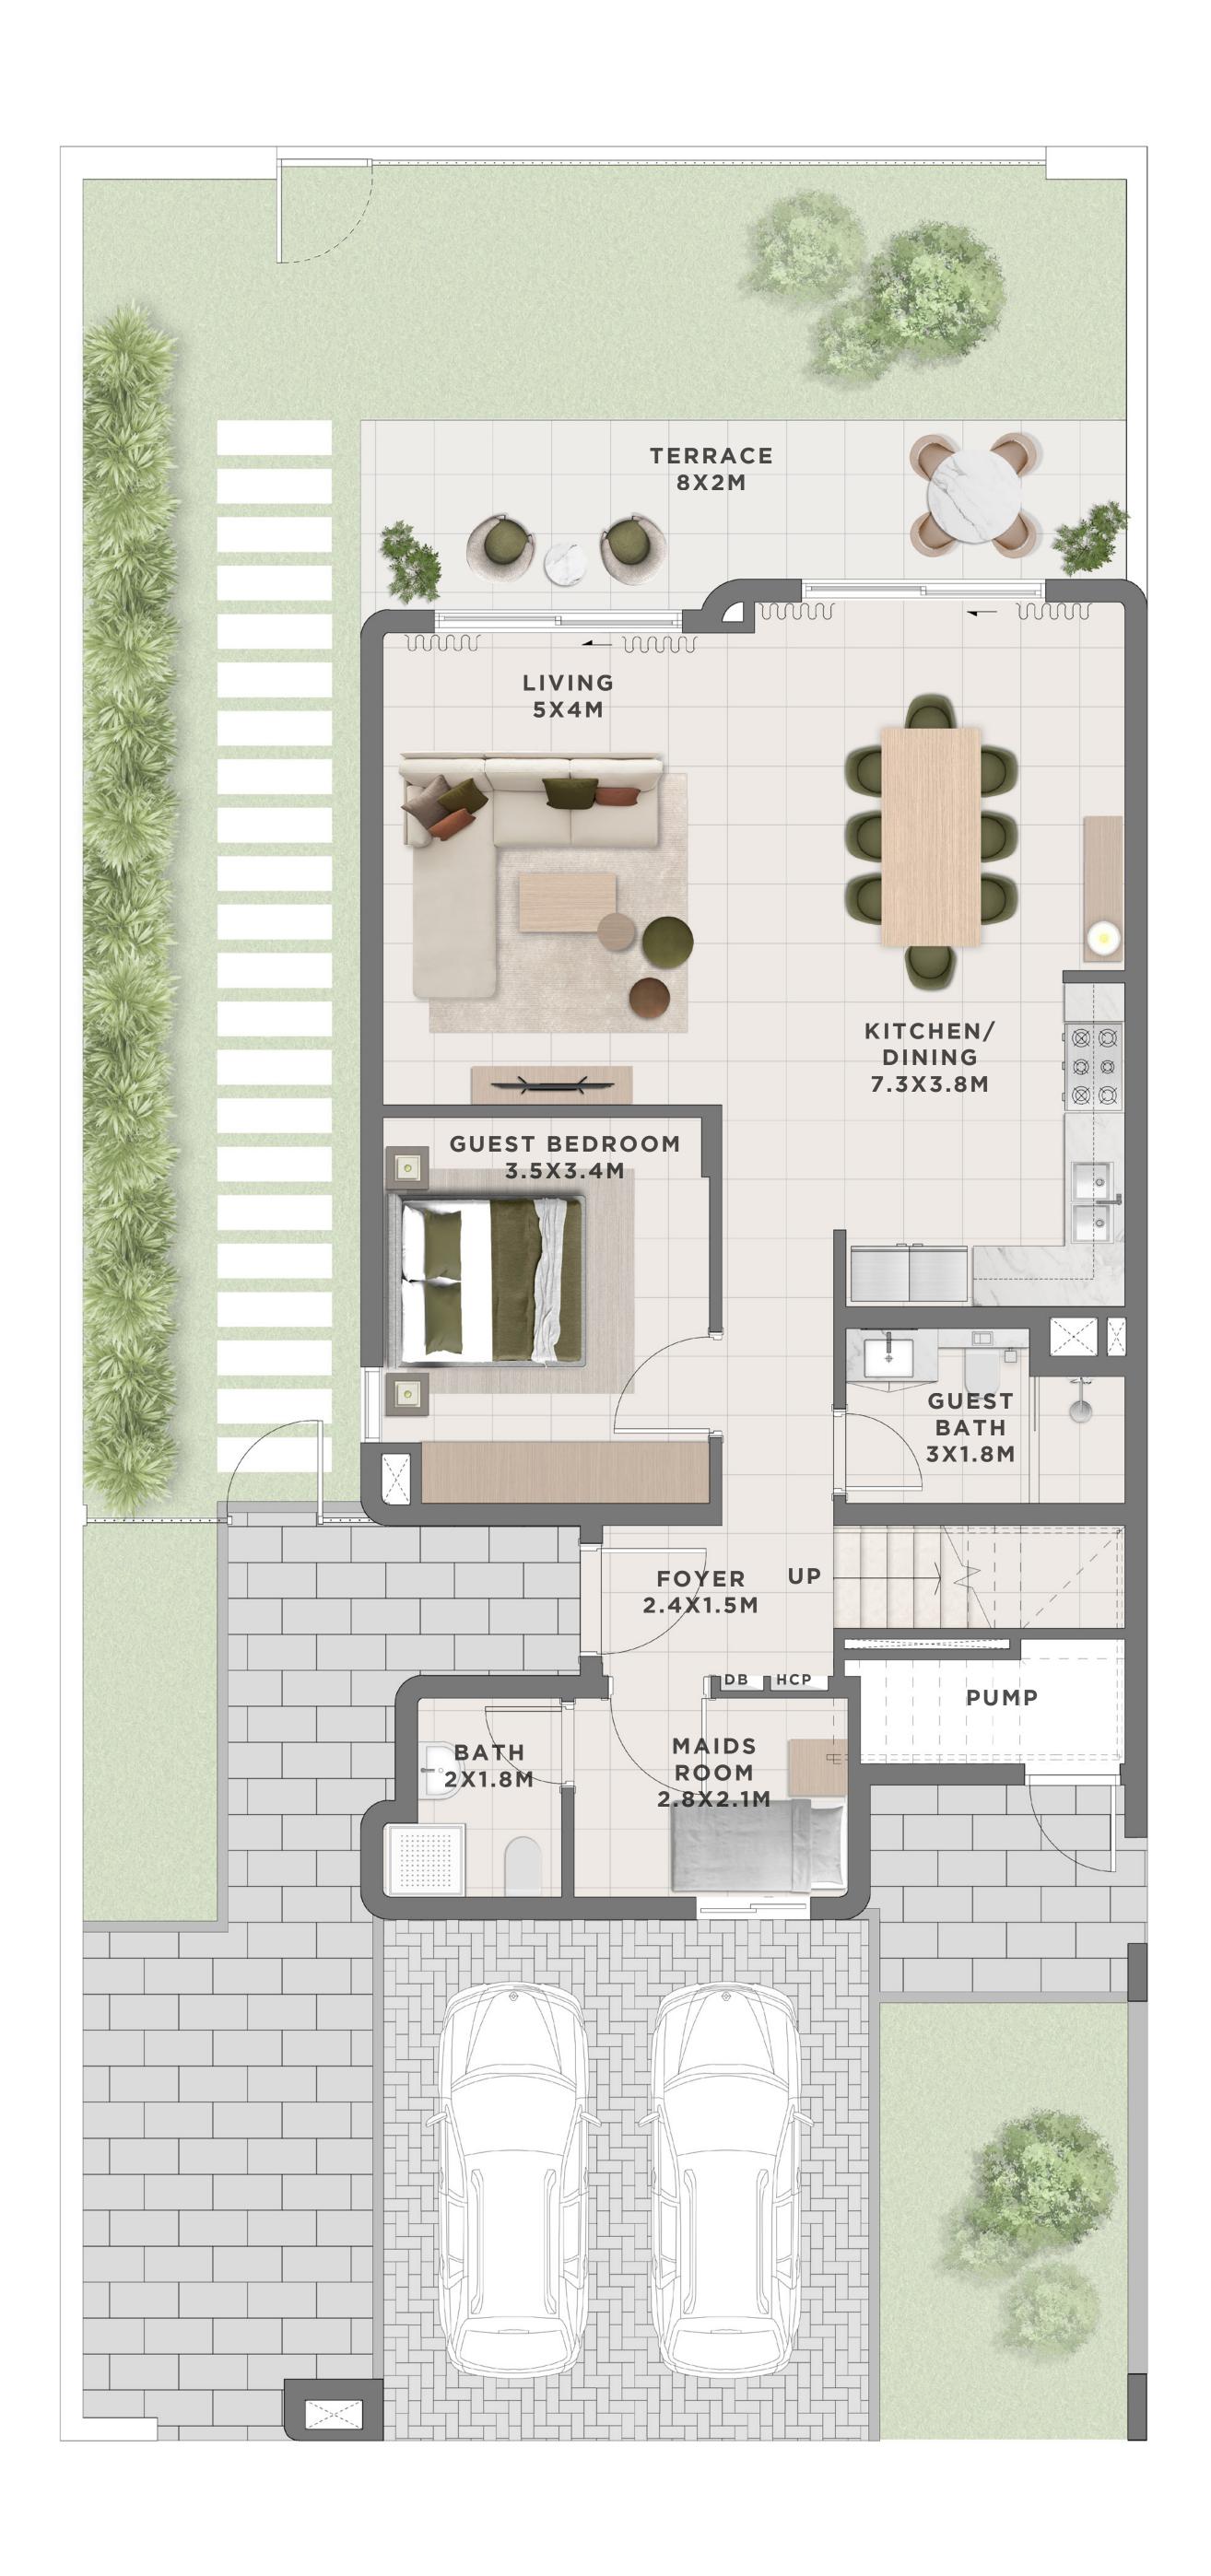

#### c a N N A 4 BEDROOM I B

UNIT TOTAL AREA
6 PLEX CANNA - TH 01 2546.95 SQFT 236.62 SQM

GROUND FLOOR

#### c a n n a 4 BEDROOM I B

MIRRORED

UNIT TOTAL AREA
6 PLEX CANNA - TH 06 2546.95 SQFT 236.62 SQM

GROUND FLOOR