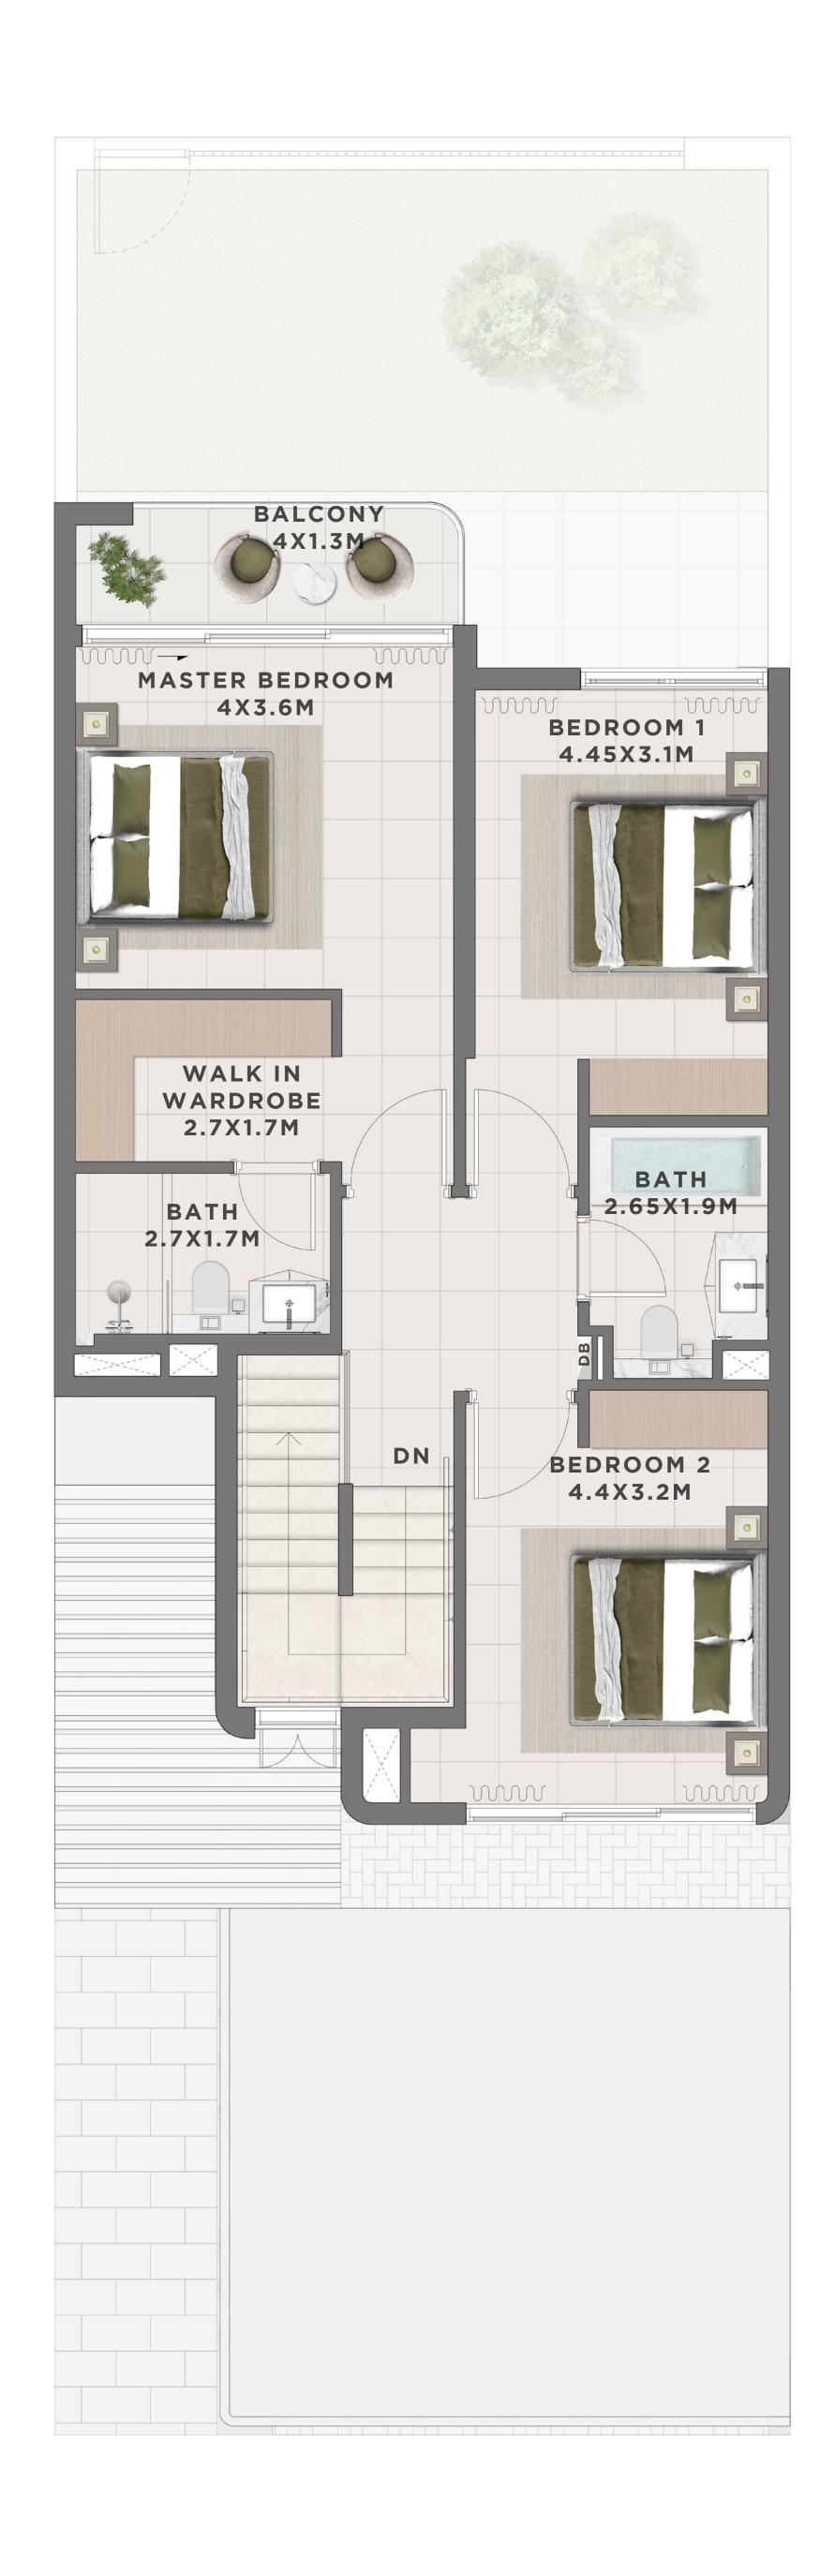

- TH 02 | 2232.65 SQFT | 207.42 SQM |
| 8 PLEX CANNA - TH 02 | 2234.48 SQFT | 207.59 SQM |
| 8 PLEX CANNA - TH 04 | 2237.60 SQFT | 207.88 SQM |
| 8 PLEX CANNA - TH 06 | 2237.49 SQFT | 207.87 SQM |













### C A N N A 3 BEDROOM I A

MIRRORED

| UNIT                 | TOTAL AREA   |            |
|----------------------|--------------|------------|
| 4 PLEX CANNA - TH 03 | 2232.76 SQFT | 207.43 SQM |
| 8 PLEX CANNA - TH 03 | 2244.06 SQFT | 208.48 SQM |

# KEY PLAN 4 PLEX CANNA 4 PLEX CEDAR 5TREET SIDE 5TREET SIDE













### C A N N A 3 BEDROOM I A

MIRRORED

| UNIT                 | TOTAL AREA   |            |
|----------------------|--------------|------------|
| 8 PLEX CANNA - TH 05 | 2237.60 SQFT | 207.88 SQM |
| 8 PLEX CANNA - TH 07 | 2234.48 SQFT | 207.59 SQM |

#### 











#### C A N N A 3 BEDROOM I B

| UNIT                 | TOTAL AREA   |            |
|----------------------|--------------|------------|
| 6 PLEX CANNA - TH 02 | 2442.22 SQFT | 226.89 SQM |
| 6 PLEX CANNA - TH 04 | 2442.22 SQFT | 226.89 SQM |









FIRST FLOOR





#### C A N N A 3 BEDROOM I B

MIRRORED

| UNIT                 | TOTAL AREA   |            |
|----------------------|--------------|------------|
| 6 PLEX CANNA - TH 03 | 2442.22 SQFT | 226.89 SQM |
| 6 PLEX CANNA - TH 05 | 2442.22 SQFT | 226.89 SQM |









FIRST FLOOR





#### C A N N A 4 BEDROOM I A

| UNIT                 | TOTAL AREA   |            |
|----------------------|--------------|------------|
| 4 PLEX CANNA - TH 01 | 2683.33 SQFT | 249.29 SQM |
| 8 PLEX CANNA - TH 01 | 2683.33 SQFT | 249.29 SQM |