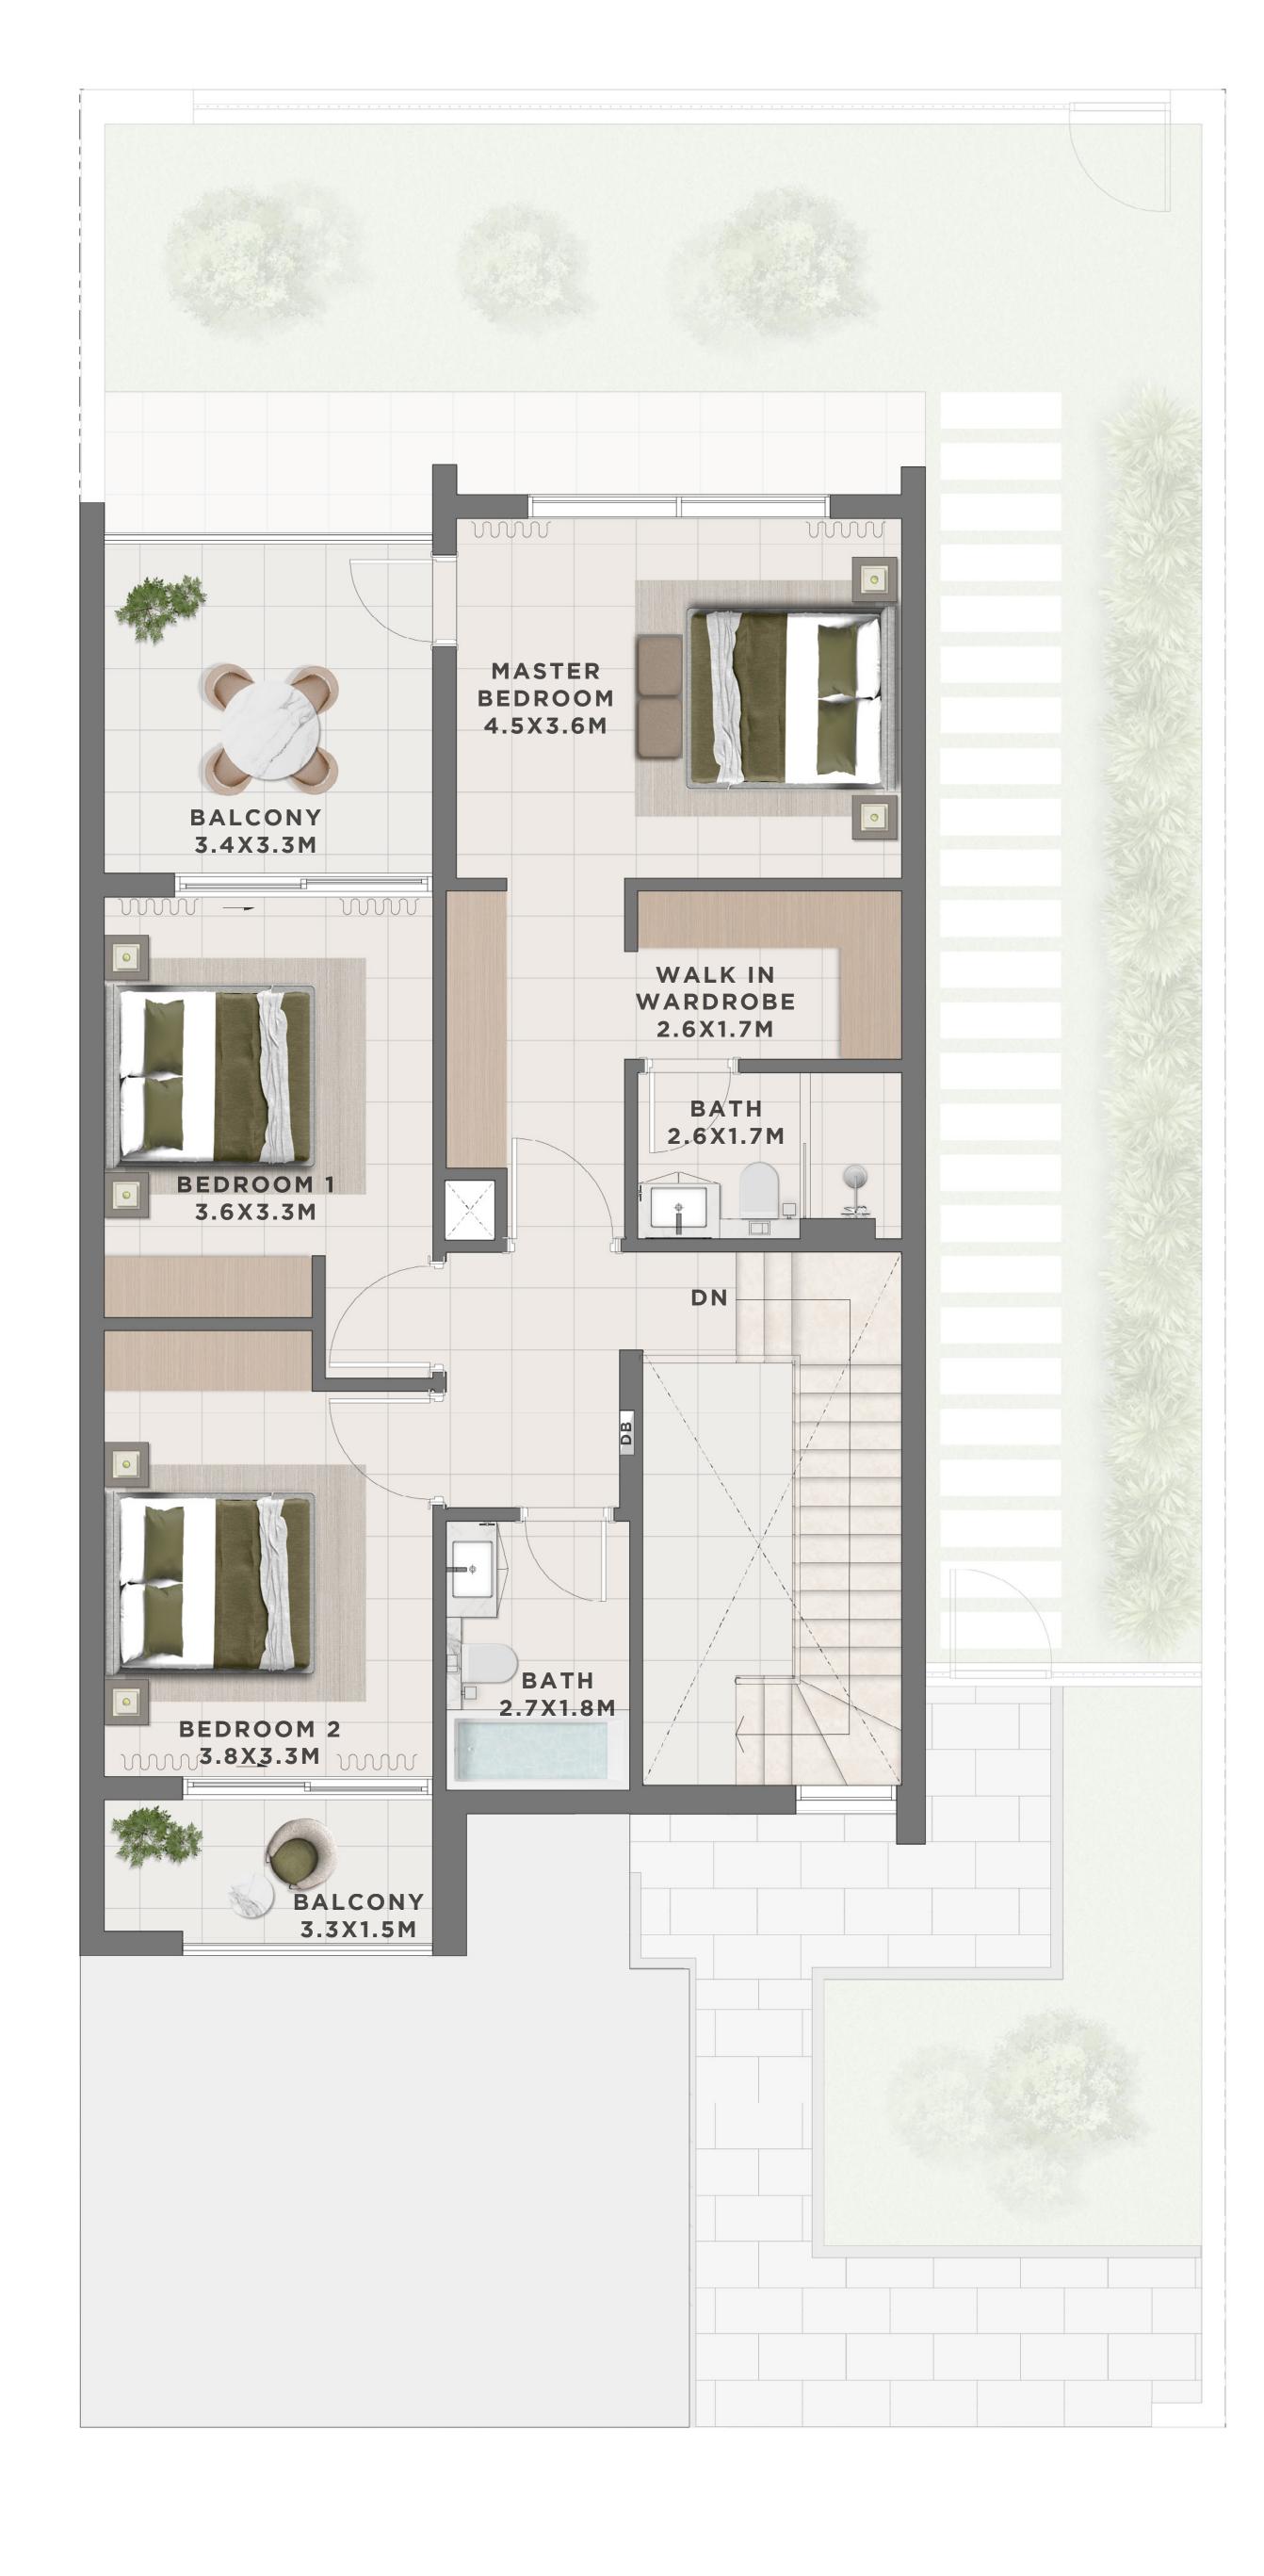

218.13 SQM |
| 10 PLEX CEDAR - TH 03 | 2346.85 SQFT | 218.03 SQM |
| 10 PLEX CEDAR - TH 07 | 2346.85 SQFT | 218.03 SQM |







GROUND FLOOR





#### C E D A R 4 BEDROOM I A

UNIT TOTAL AREA
4 PLEX CEDAR - TH 01 2635.86 SQFT 244.88 SQM













#### C E D A R 4 BEDROOM I A

MIRRORED

UNIT TOTAL AREA
4 PLEX CEDAR - TH 04 2635.86 SQFT 244.88 SQM







GROUND FLOOR





#### C E D A R 4 BEDROM I B

| UNIT                  | TOTAL AREA   |            |
|-----------------------|--------------|------------|
| 6 PLEX CEDAR - TH 01  | 2600.13 SQFT | 241.56 SQM |
| 10 PLEX CEDAR - TH 01 | 2598.94 SQFT | 241.45 SQM |







GROUND FLOOR





#### C E D A R 4 BEDROM I B

MIRRORED

UNIT TOTAL AREA

6 PLEX CEDAR - TH 06 2600.13 SQFT 241.56 SQM

10 PLEX CEDAR - TH 10 2600.56 SQFT 241.60 SQM







GROUND FLOOR