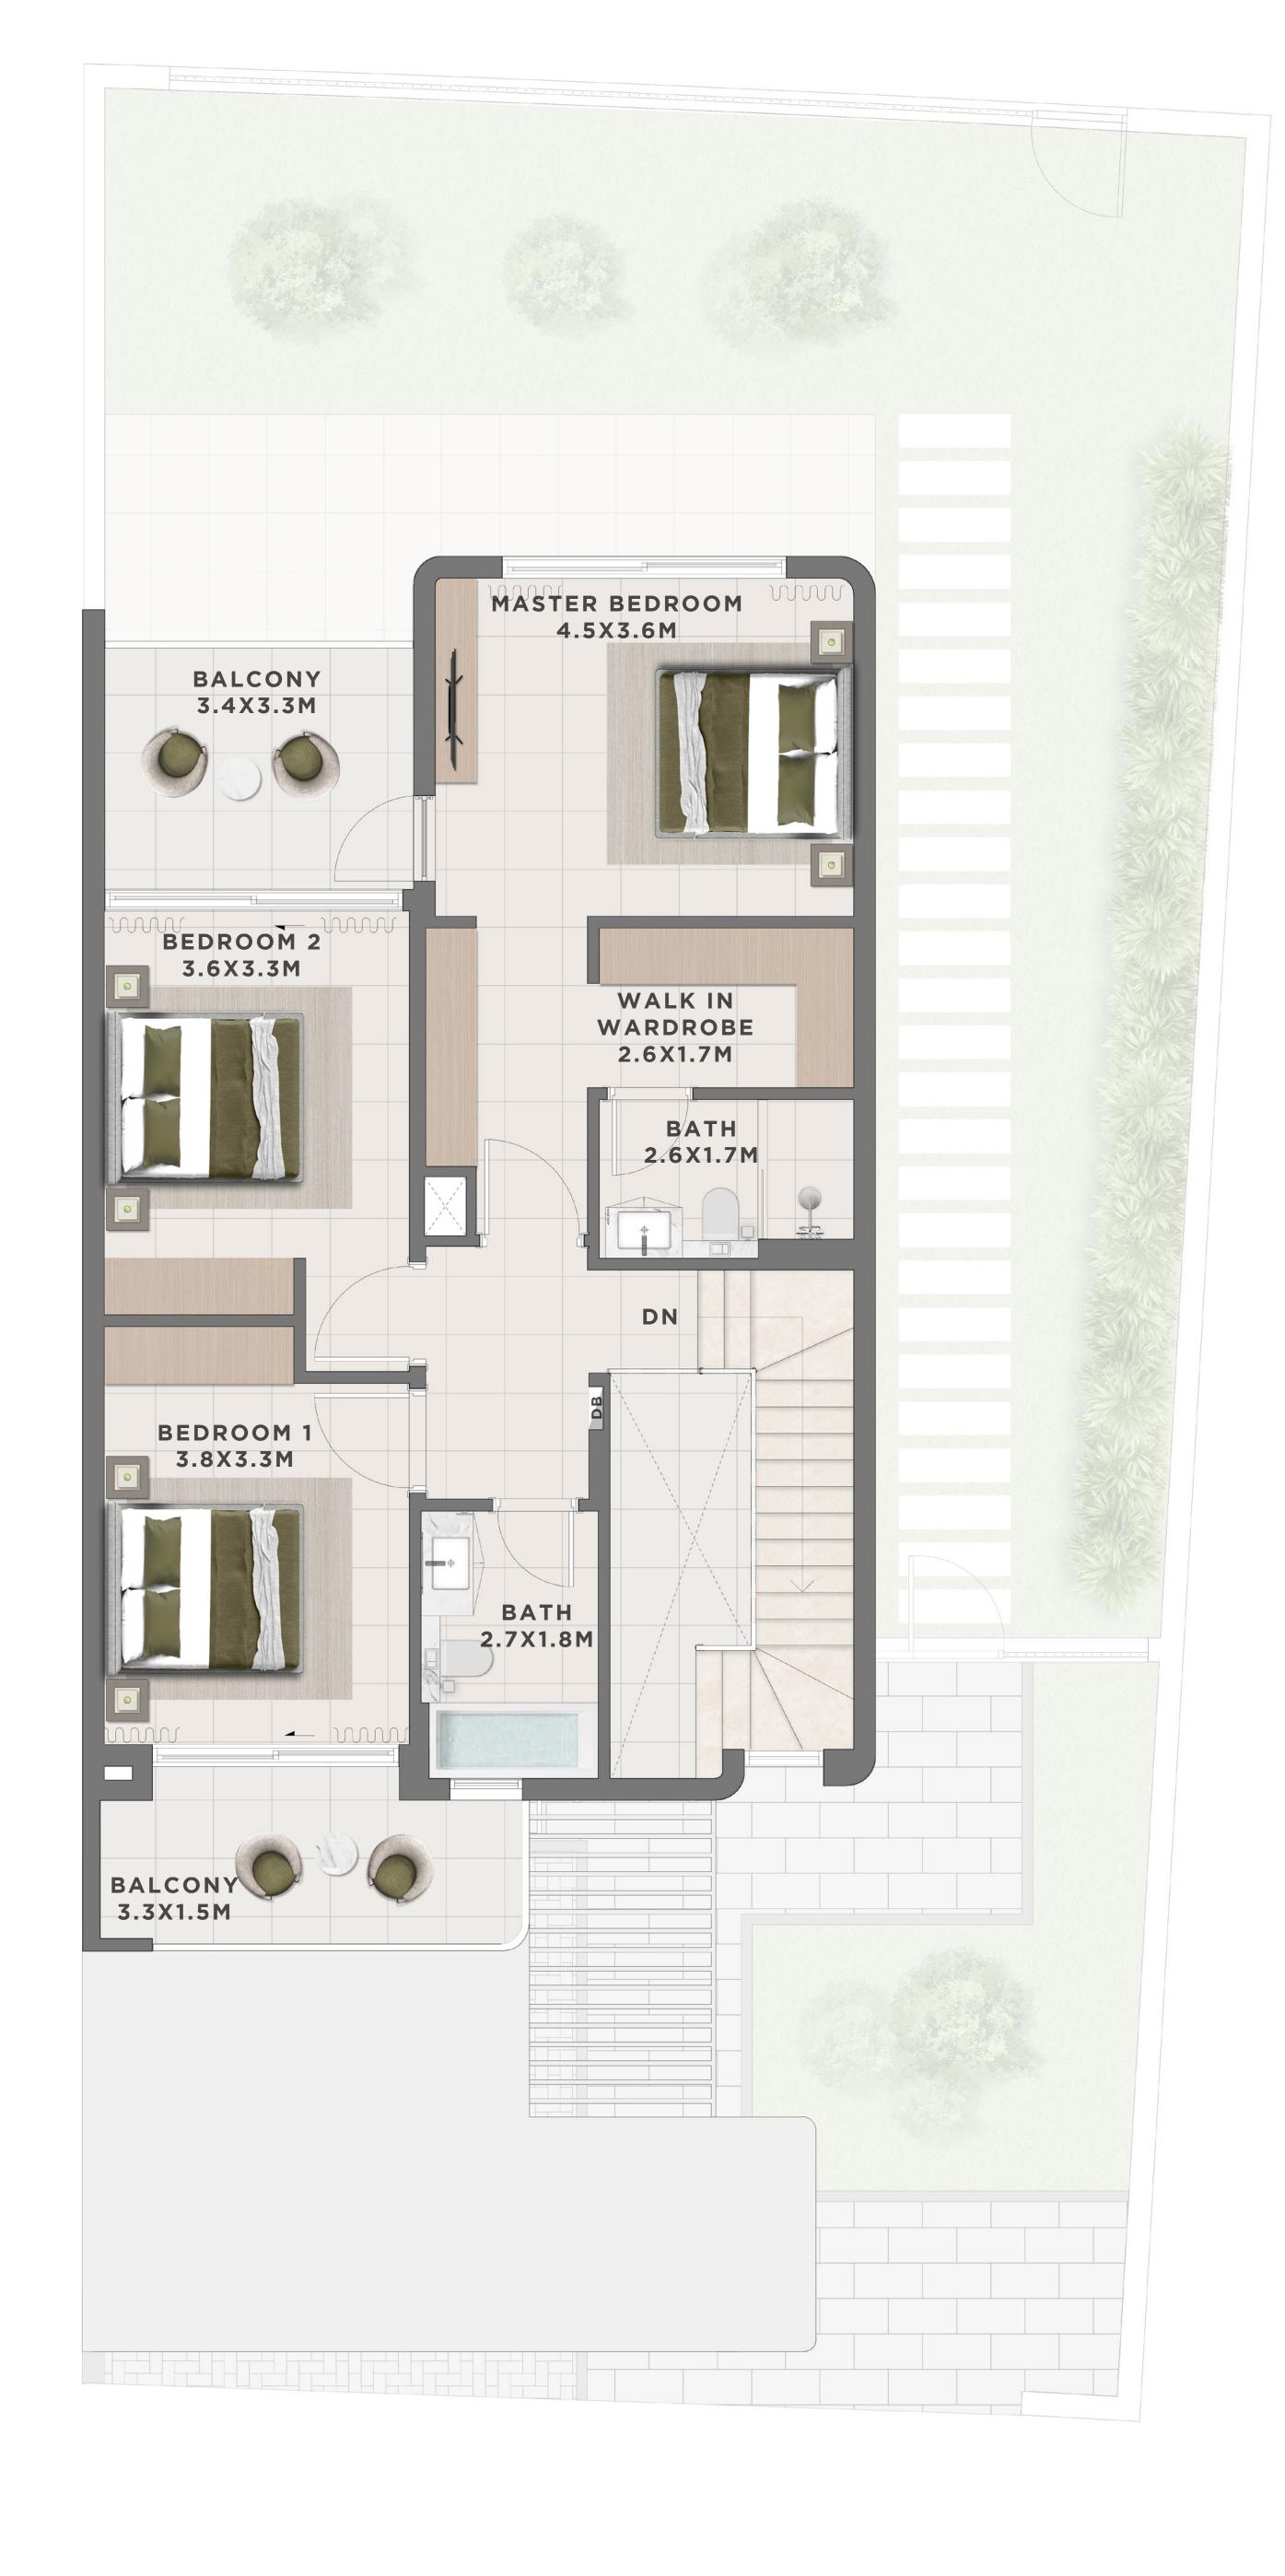

#### C A N N A 4 BEDROOM I A

| UNIT                 | TOTAL AREA   |            |
|----------------------|--------------|------------|
| 4 PLEX CANNA - TH 01 | 2683.33 SQFT | 249.29 SQM |
| 8 PLEX CANNA - TH 01 | 2683.33 SQFT | 249.29 SQM |

GROUND FLOOR