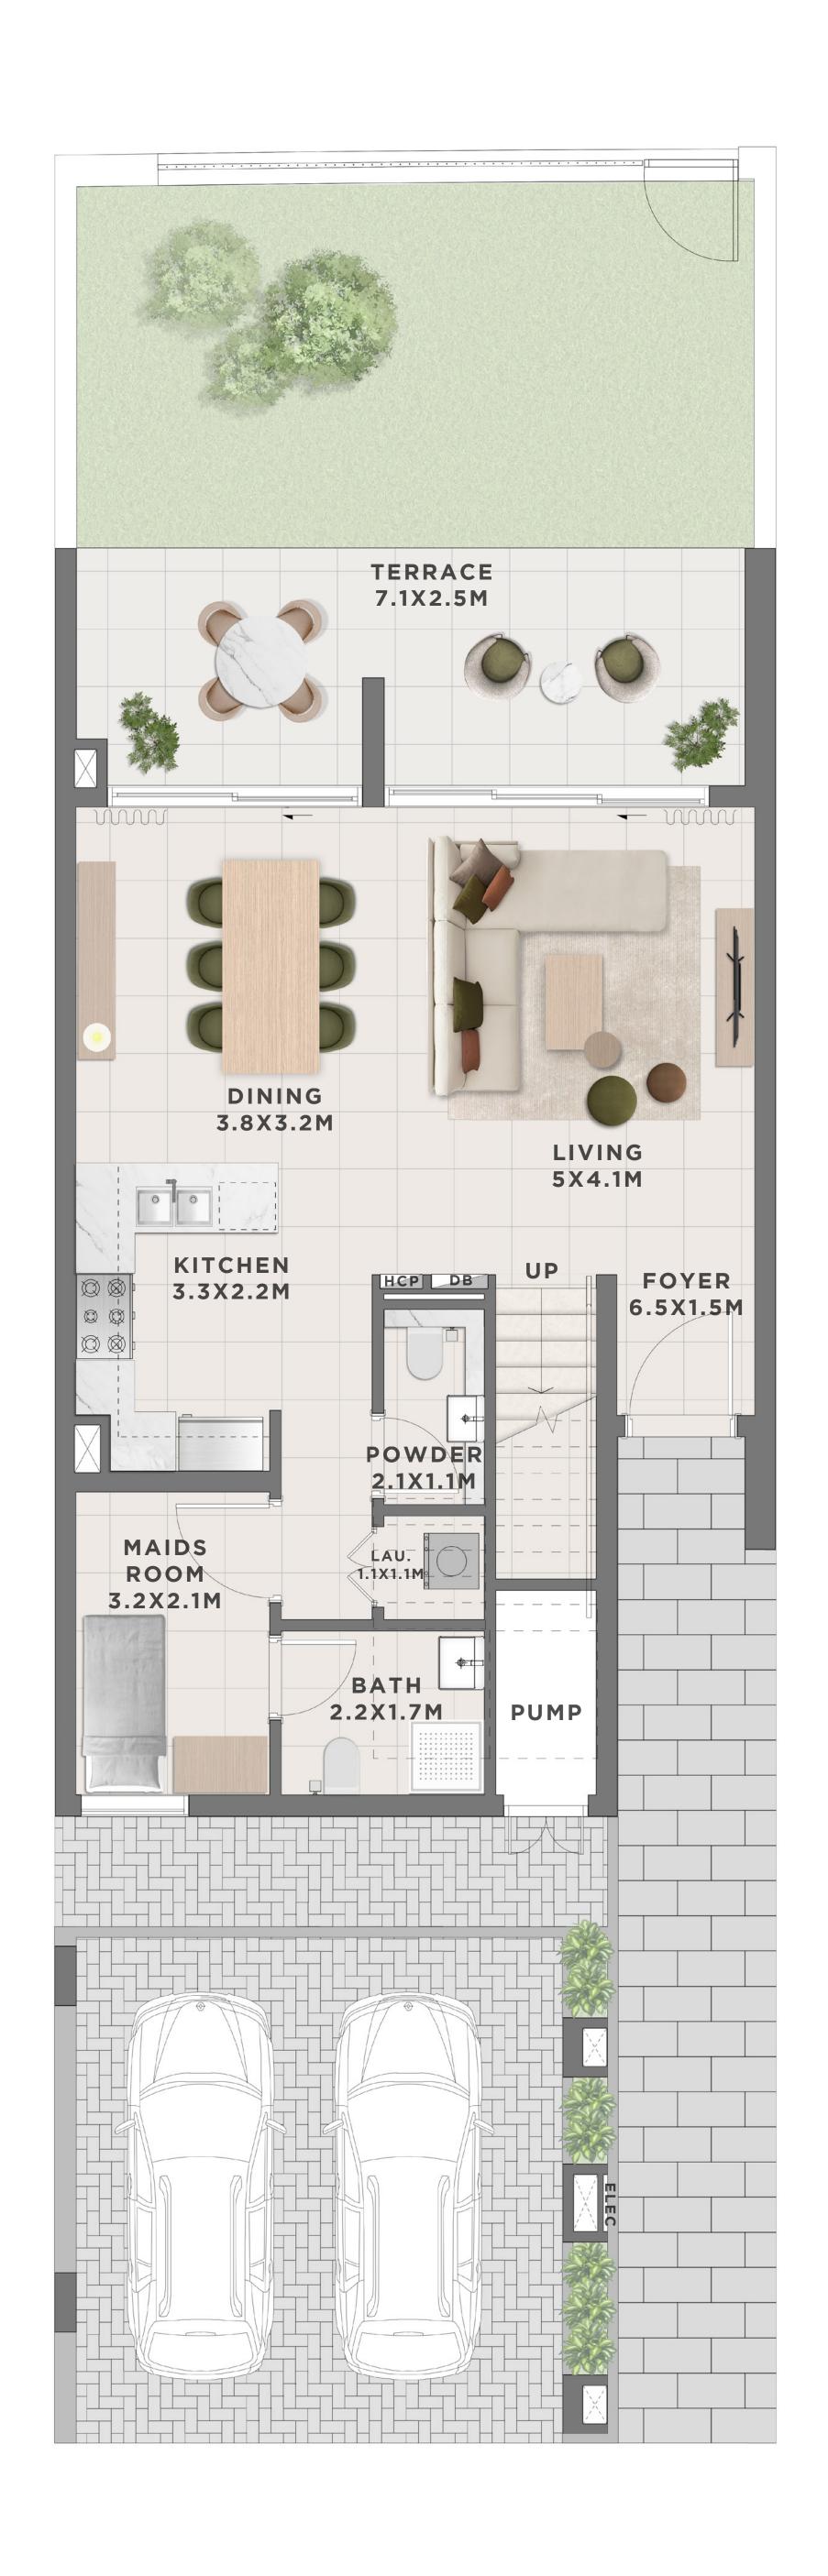

#### C E D A R 3 BEDROOM I A

| UNIT                  | TOTAL AREA   |            |
|-----------------------|--------------|------------|
| 4 PLEX CEDAR - TH 02  | 2363.75 SQFT | 219.60 SQM |
| 10 PLEX CEDAR - TH 04 | 2377.21 SQFT | 220.85 SQM |
| 10 PLEX CEDAR - TH 08 | 2377.21 SQFT | 220.85 SQM |

GROUND FLOOR