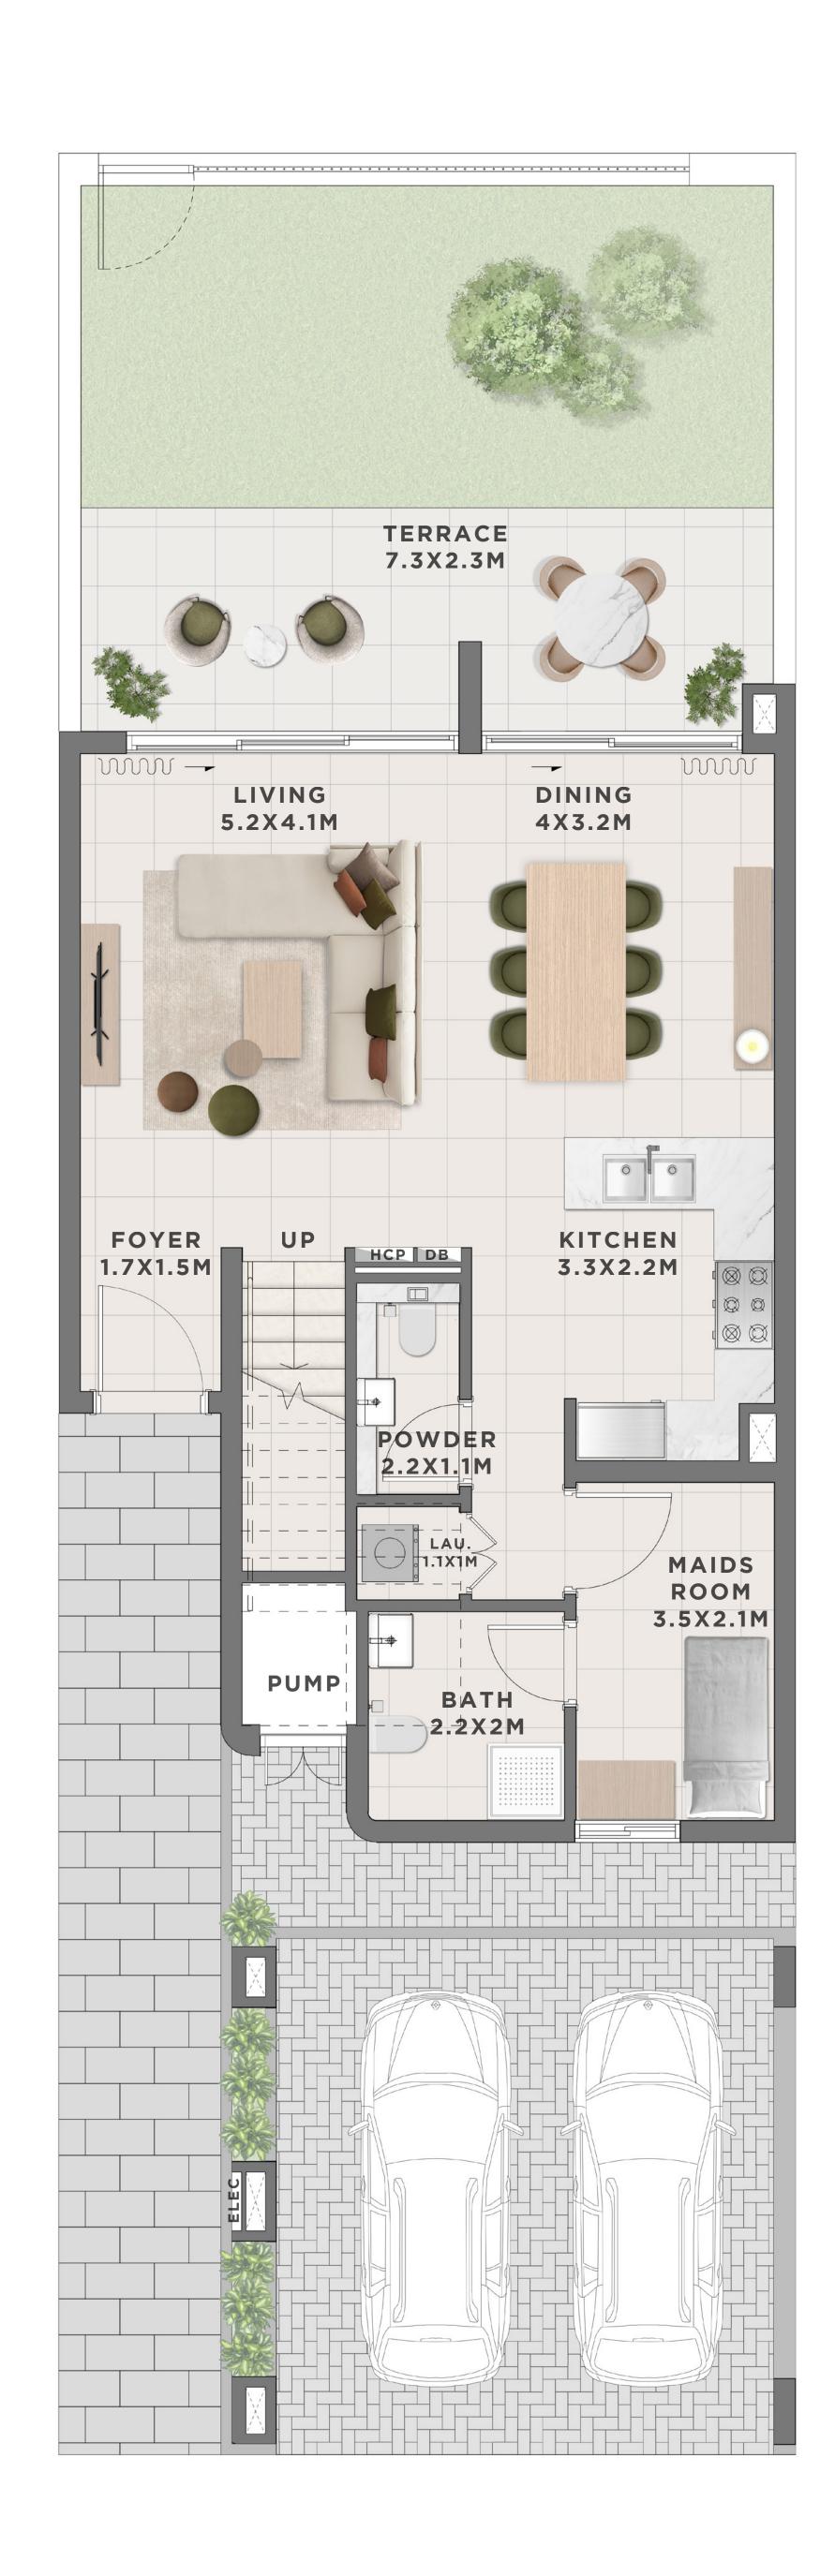

#### C A N N A 4 BEDROOM I A

| UNIT                 | TOTAL AREA   |            |
|----------------------|--------------|------------|
| 4 PLEX CANNA - TH 01 | 2683.33 SQFT | 249.29 SQM |
| 8 PLEX CANNA - TH 01 | 2683.33 SQFT | 249.29 SQM |

### c a n n a 4 BEDROOM I A

MIRRORED

| UNIT                 | TOTAL AREA   |            |
|----------------------|--------------|------------|
| 4 PLEX CANNA - TH 04 | 2683.33 SQFT | 249.29 SQM |
| 8 PLEX CANNA - TH 08 | 2683.33 SQFT | 249.29 SQM |

GROUND FLOOR