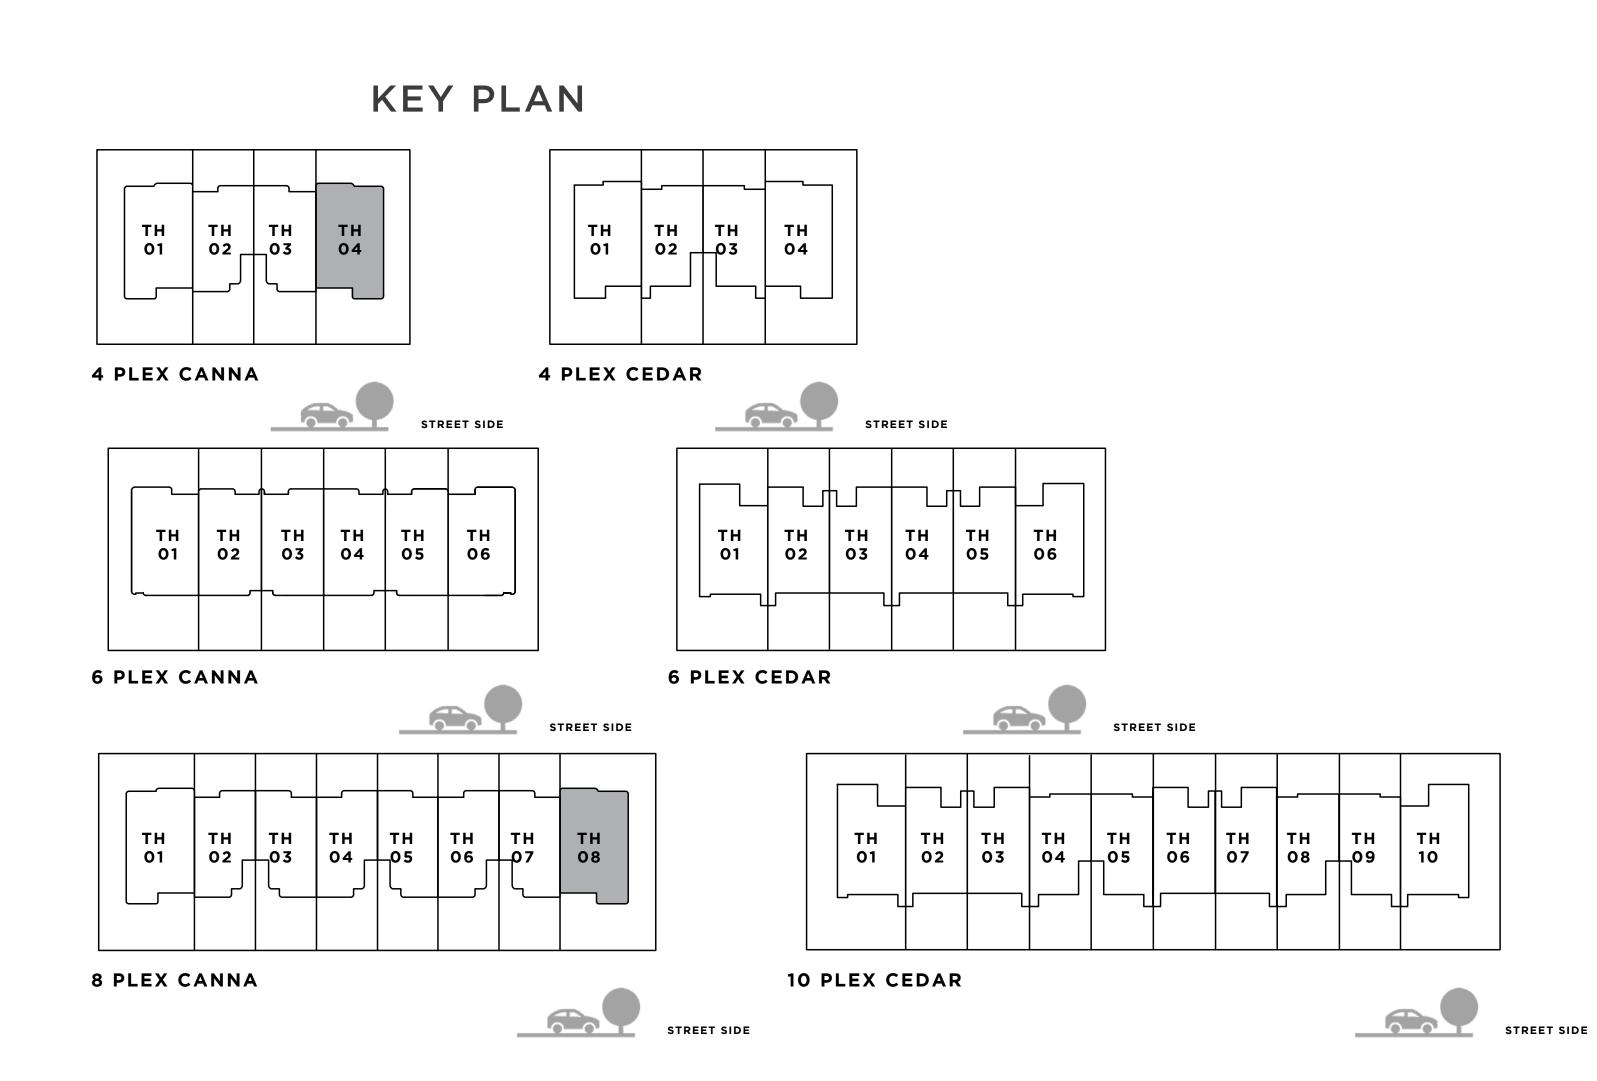

#### C A N N A 3 BEDROOM I B

MIRRORED

| UNIT                 | TOTAL AREA   |            |
|----------------------|--------------|------------|
| 6 PLEX CANNA - TH 03 | 2442.22 SQFT | 226.89 SQM |
| 6 PLEX CANNA - TH 05 | 2442.22 SQFT | 226.89 SQM |









FIRST FLOOR





#### C A N N A 4 BEDROOM I A

| UNIT                 | TOTAL AREA   |            |
|----------------------|--------------|------------|
| 4 PLEX CANNA - TH 01 | 2683.33 SQFT | 249.29 SQM |
| 8 PLEX CANNA - TH 01 | 2683.33 SQFT | 249.29 SQM |







GROUND FLOOR







### c a n n a 4 BEDROOM I A

MIRRORED

| UNIT                 | TOTAL AREA   |            |
|----------------------|--------------|------------|
| 4 PLEX CANNA - TH 04 | 2683.33 SQFT | 249.29 SQM |
| 8 PLEX CANNA - TH 08 | 2683.33 SQFT | 249.29 SQM |







GROUND FLOOR





#### c a N N A 4 BEDROOM I B

UNIT TOTAL AREA
6 PLEX CANNA - TH 01 2546.95 SQFT 236.62 SQM







GROUND FLOOR





#### c a n n a 4 BEDROOM I B

MIRRORED

UNIT TOTAL AREA
6 PLEX CANNA - TH 06 2546.95 SQFT 236.62 SQM







GROUND FLOOR





#### C E D A R 3 BEDROOM I A

| UNIT                  | TOTAL AREA   |            |
|-----------------------|--------------|------------|
| 4 PLEX CEDAR - TH 02  | 2363.75 SQFT | 219.60 SQM |
| 10 PLEX CEDAR - TH 04 | 2377.21 SQFT | 220.85 SQM |
| 10 PLEX CEDAR - TH 08 | 2377.21 SQFT | 220.85 SQM |







GROUND FLOOR







### C E D A R 3 BEDROOM I A

MIRRORED

| UNIT                  | TOTAL AREA   |            |
|-----------------------|--------------|------------|
| 4 PLEX CEDAR - TH 03  | 2363.75 SQFT | 219.60 SQM |
| 10 P