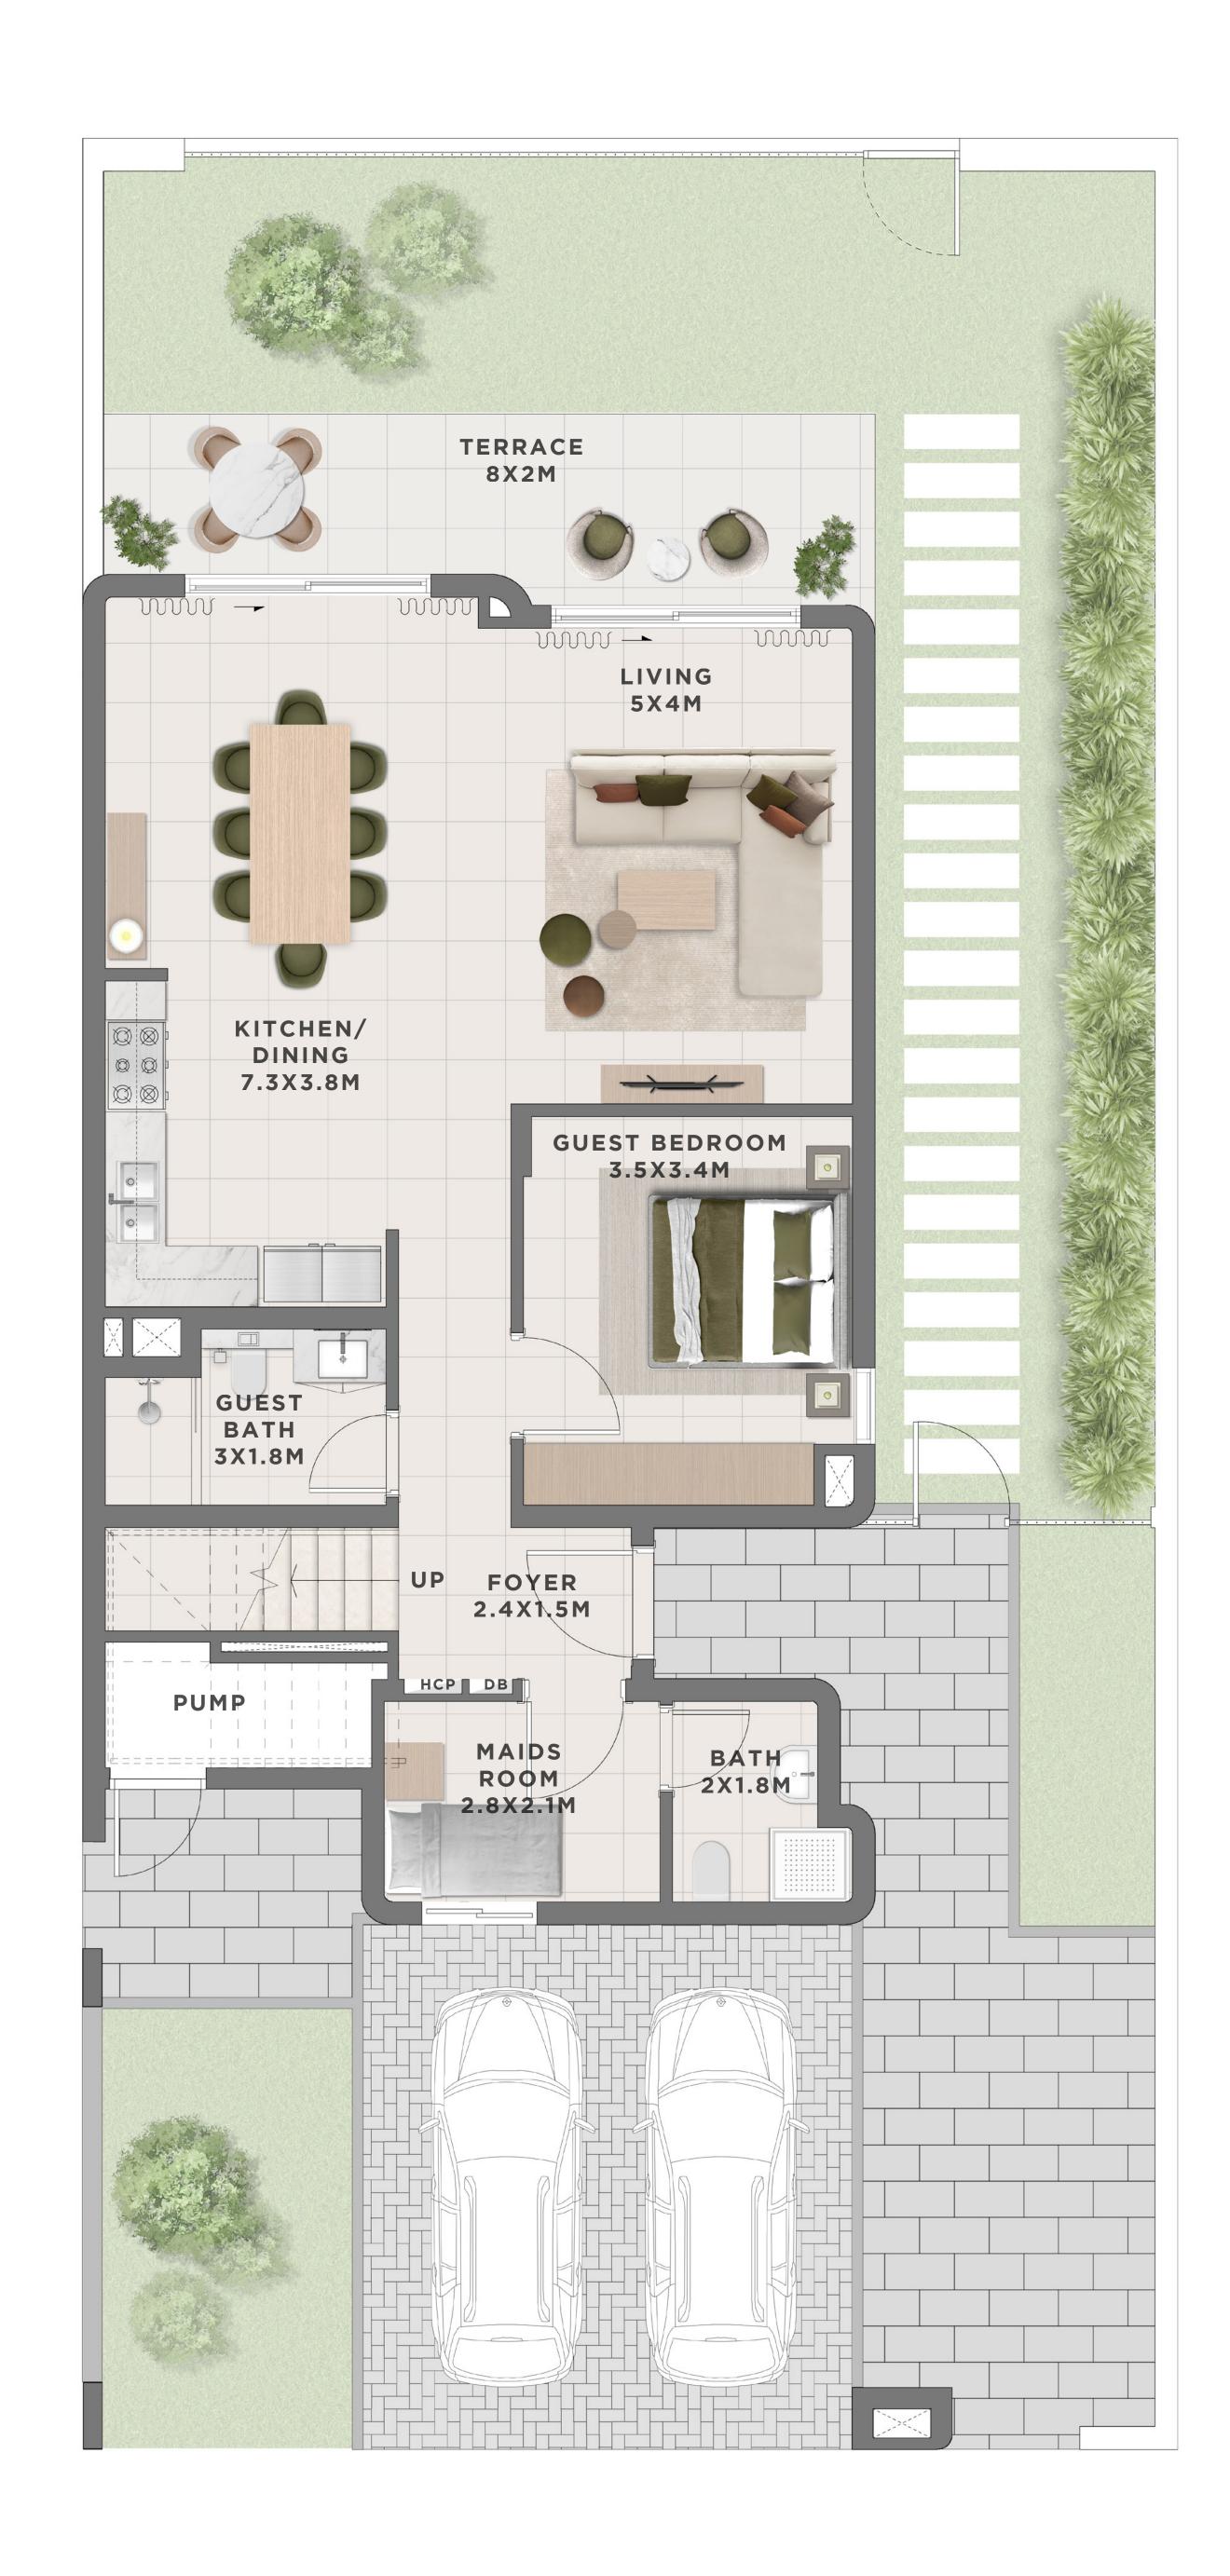

### C A N N A 3 BEDROOM I B

MIRRORED

| UNIT                 | TOTAL AREA   |            |
|----------------------|--------------|------------|
| 6 PLEX CANNA - TH 03 | 2442.22 SQFT | 226.89 SQM |
| 6 PLEX CANNA - TH 05 | 2442.22 SQFT | 226.89 SQM |









FIRST FLOOR





#### C A N N A 4 BEDROOM I A

| UNIT                 | TOTAL AREA   |            |
|----------------------|--------------|------------|
| 4 PLEX CANNA - TH 01 | 2683.33 SQFT | 249.29 SQM |
| 8 PLEX CANNA - TH 01 | 2683.33 SQFT | 249.29 SQM |







GROUND FLOOR







### c a n n a 4 BEDROOM I A

MIRRORED

| UNIT                 | TOTAL AREA   |            |
|----------------------|--------------|------------|
| 4 PLEX CANNA - TH 04 | 2683.33 SQFT | 249.29 SQM |
| 8 PLEX CANNA - TH 08 | 2683.33 SQFT | 249.29 SQM |







GROUND FLOOR





#### c a N N A 4 BEDROOM I B

UNIT TOTAL AREA
6 PLEX CANNA - TH 01 2546.95 SQFT 236.62 SQM







GROUND FLOOR





#### c a n n a 4 BEDROOM I B

MIRRORED

UNIT TOTAL AREA
6 PLEX CANNA - TH 06 2546.95 SQFT 236.62 SQM







GROUND FLOOR





#### C E D A R 3 BEDROOM I A

| UNIT                  | TOTAL AREA   |            |
|-----------------------|--------------|------------|
| 4 PLEX CEDAR - TH 02  | 2363.75 SQFT | 219.60 SQM |
| 10 PLEX CEDAR - TH 04 | 2377.21 SQFT | 220.85 SQM |
| 10 PLEX CEDAR - TH 08 | 2377.21 SQFT | 220.85 SQM |







GROUND FLOOR







### C E D A R 3 BEDROOM I A

MIRRORED

| UNIT                  | TOTAL AREA   |            |
|-----------------------|--------------|------------|
| 4 PLEX CEDAR - TH 03  | 2363.75 SQFT | 219.60 SQM |
| 10 PLE