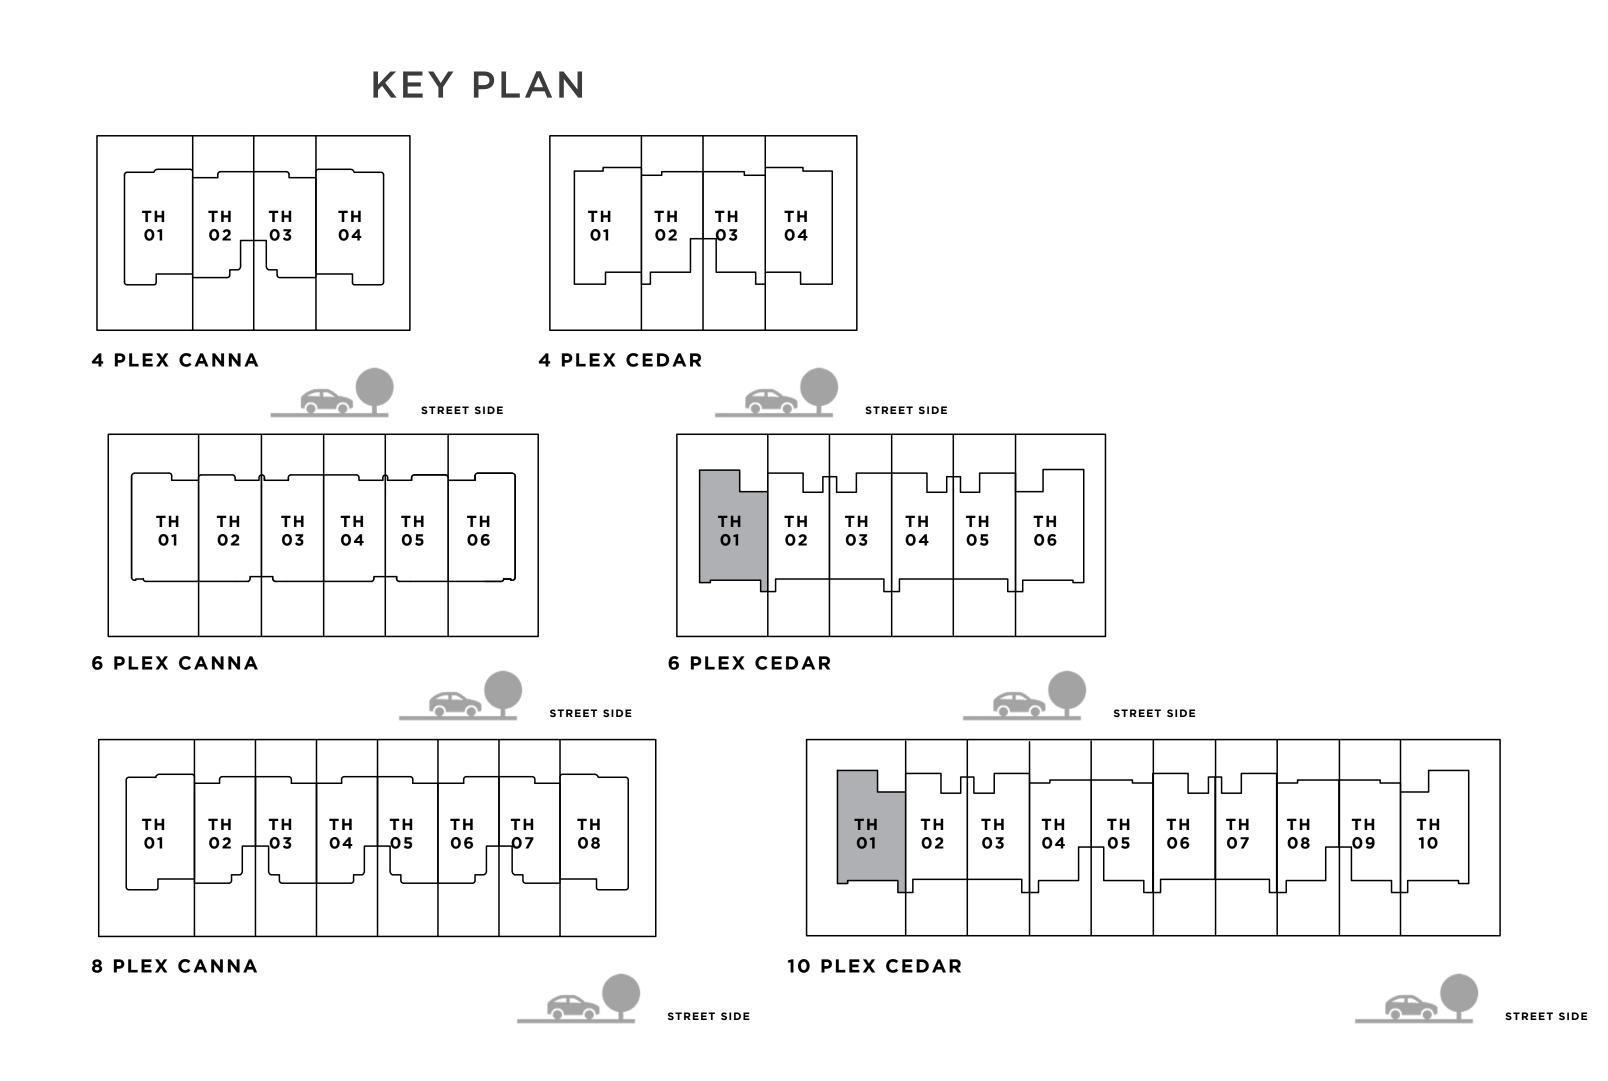

#### C E D A R 3 BEDROOM I B

| UNIT                  | TOTAL AREA   |            |
|-----------------------|--------------|------------|
| 6 PLEX CEDAR - TH 02  | 2347.93 SQFT | 218.13 SQM |
| 6 PLEX CEDAR - TH 04  | 2347.39 SQFT | 218.08 SQM |
| 10 PLEX CEDAR - TH 02 | 2345.99 SQFT | 217.95 SQM |
| 10 PLEX CEDAR - TH 06 | 2390.45 SQFT | 222.08 SQM |

GROUND FLOOR