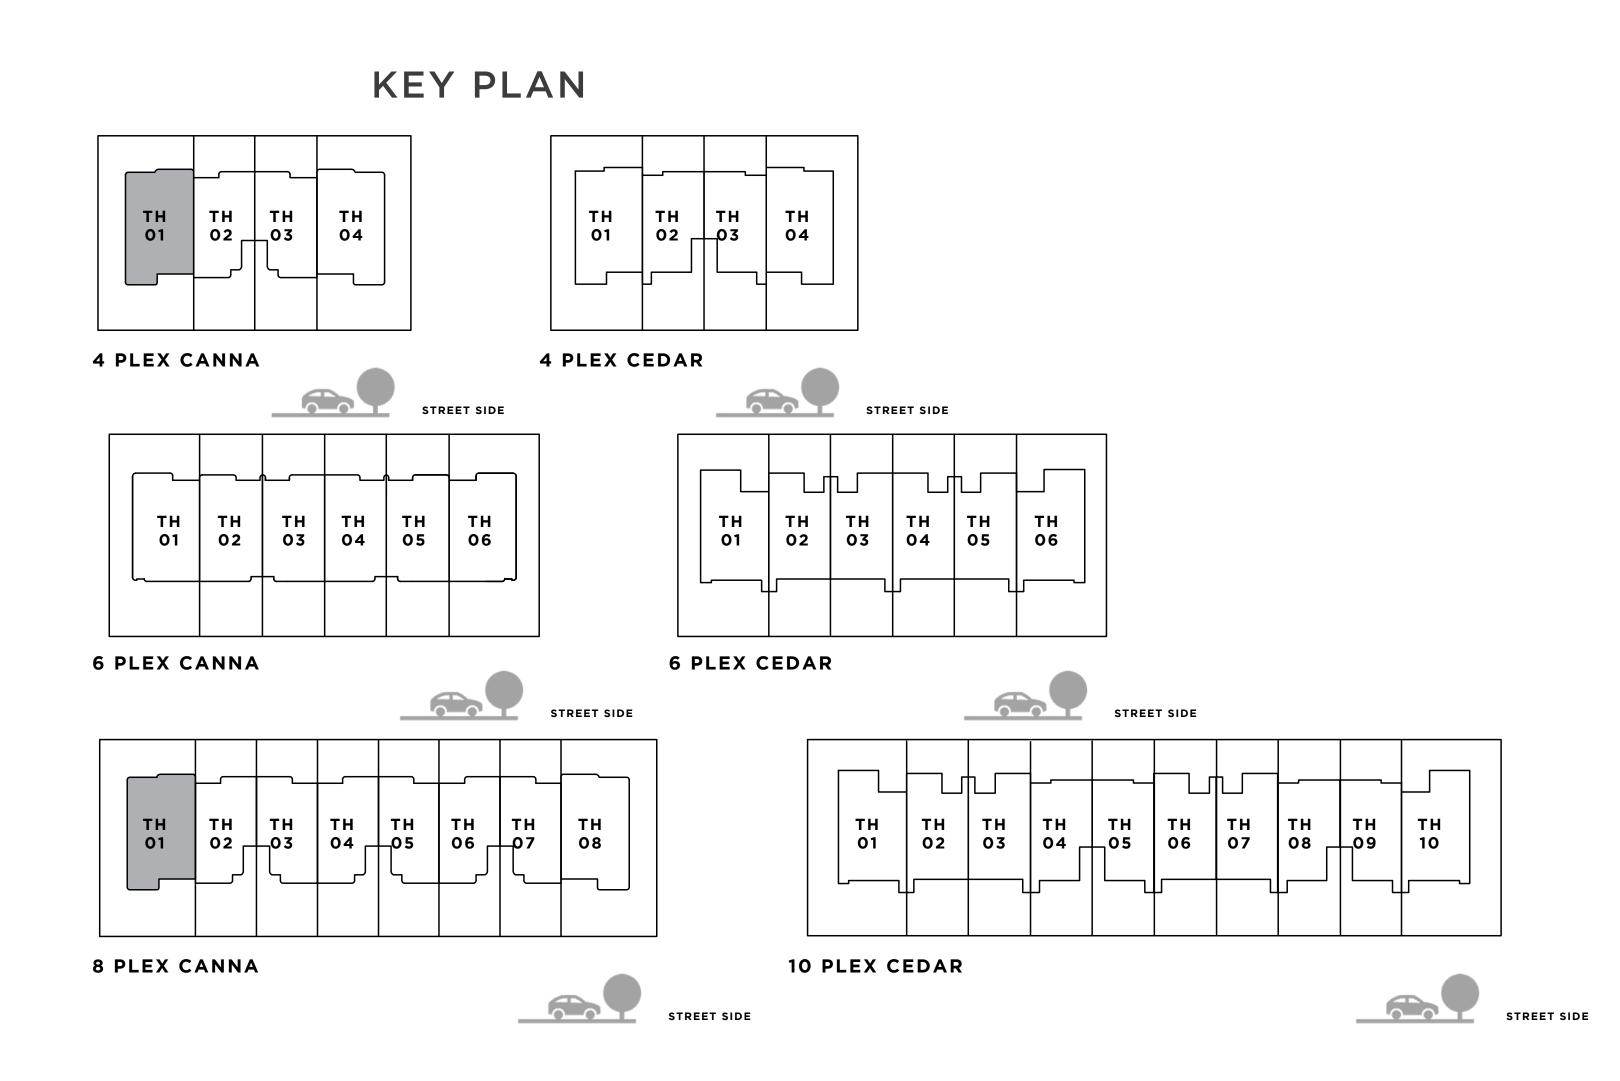

#### C A N N A 3 BEDROOM I B

| UNIT                 | TOTAL AREA   |            |
|----------------------|--------------|------------|
| 6 PLEX CANNA - TH 02 | 2442.22 SQFT | 226.89 SQM |
| 6 PLEX CANNA - TH 04 | 2442.22 SQFT | 226.89 SQM |









FIRST FLOOR





#### C A N N A 3 BEDROOM I B

MIRRORED

| UNIT                 | TOTAL AREA   |            |
|----------------------|--------------|------------|
| 6 PLEX CANNA - TH 03 | 2442.22 SQFT | 226.89 SQM |
| 6 PLEX CANNA - TH 05 | 2442.22 SQFT | 226.89 SQM |









FIRST FLOOR





#### C A N N A 4 BEDROOM I A

| UNIT                 | TOTAL AREA   |            |
|----------------------|--------------|------------|
| 4 PLEX CANNA - TH 01 | 2683.33 SQFT | 249.29 SQM |
| 8 PLEX CANNA - TH 01 | 2683.33 SQFT | 249.29 SQM |







GROUND FLOOR







### c a n n a 4 BEDROOM I A

MIRRORED

| UNIT                 | TOTAL AREA   |            |
|----------------------|--------------|------------|
| 4 PLEX CANNA - TH 04 | 2683.33 SQFT | 249.29 SQM |
| 8 PLEX CANNA - TH 08 | 2683.33 SQFT | 249.29 SQM |







GROUND FLOOR





#### c a N N A 4 BEDROOM I B

UNIT TOTAL AREA
6 PLEX CANNA - TH 01 2546.95 SQFT 236.62 SQM







GROUND FLOOR





#### c a n n a 4 BEDROOM I B

MIRRORED

UNIT TOTAL AREA
6 PLEX CANNA - TH 06 2546.95 SQFT 236.62 SQM







GROUND FLOOR





#### C E D A R 3 BEDROOM I A

| UNIT                  | TOTAL AREA   |            |
|-----------------------|--------------|------------|
| 4 PLEX CEDAR - TH 02  | 2363.75 SQFT | 219.60 SQM |
| 10 PLEX CEDAR - TH 04 | 2377.21 SQFT | 220.85 SQM |
| 10 PLEX