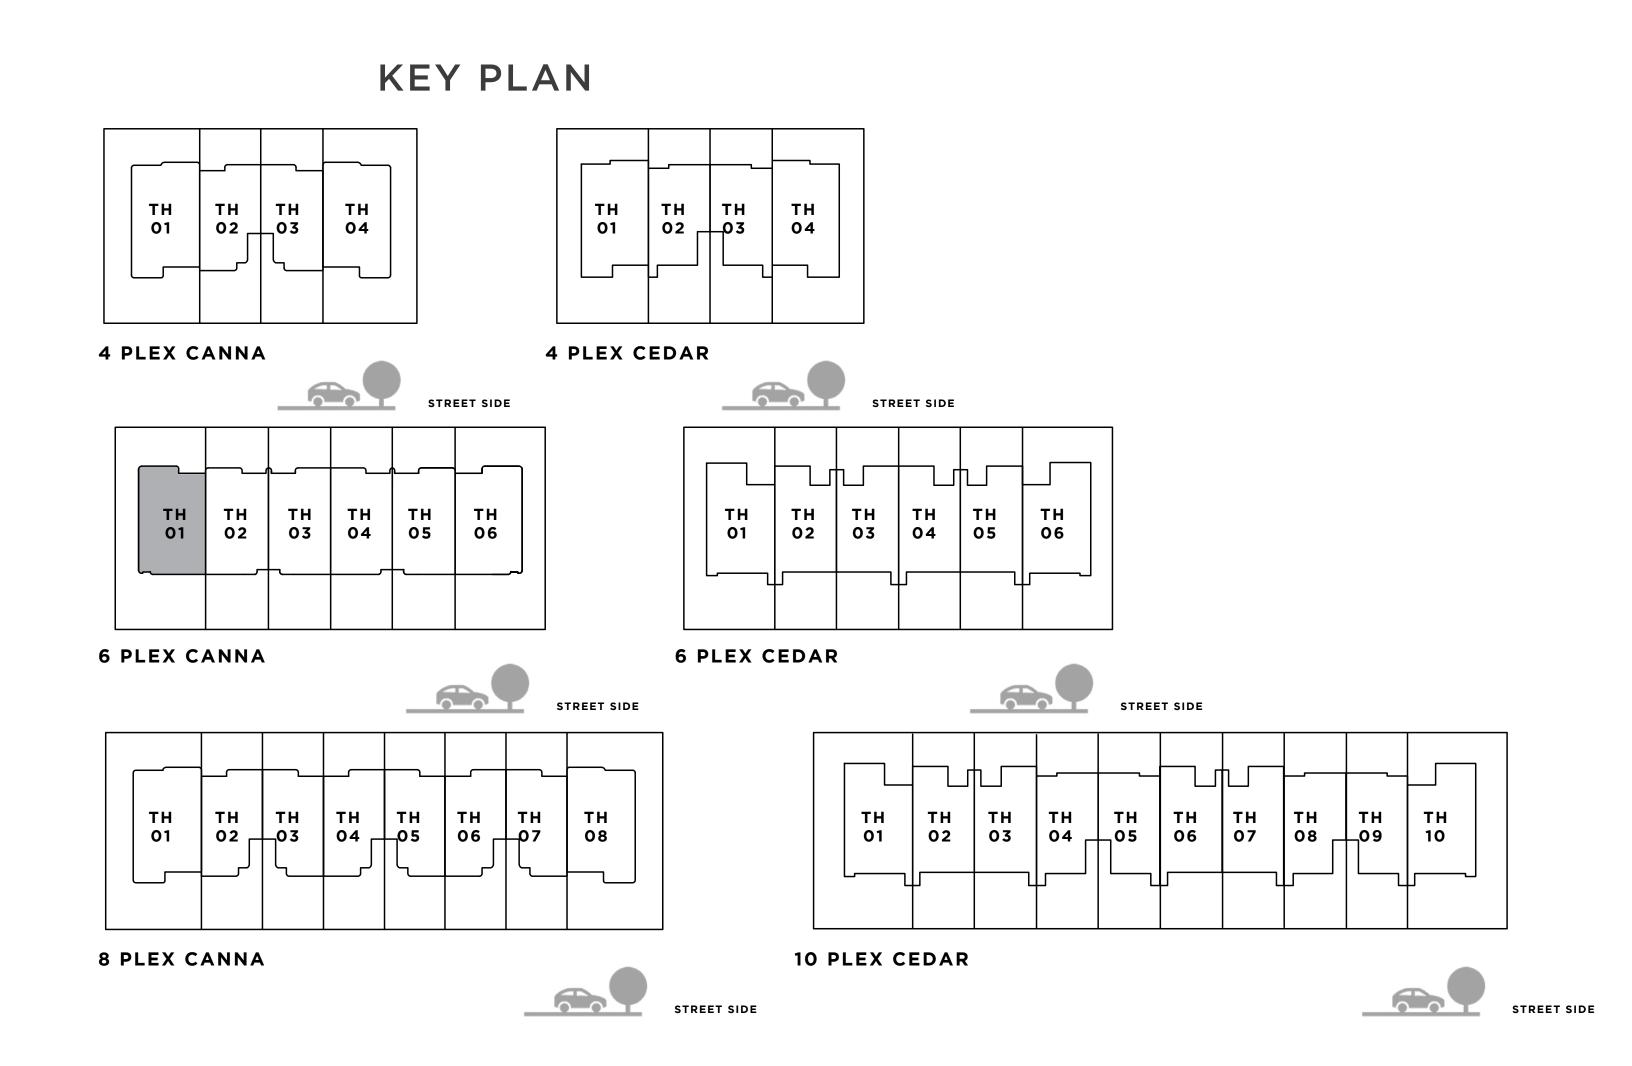

-|--------------|------------|
| 6 PLEX CANNA - TH 03 | 2442.22 SQFT | 226.89 SQM |
| 6 PLEX CANNA - TH 05 | 2442.22 SQFT | 226.89 SQM |









FIRST FLOOR





#### C A N N A 4 BEDROOM I A

| UNIT                 | TOTAL AREA   |            |
|----------------------|--------------|------------|
| 4 PLEX CANNA - TH 01 | 2683.33 SQFT | 249.29 SQM |
| 8 PLEX CANNA - TH 01 | 2683.33 SQFT | 249.29 SQM |







GROUND FLOOR







### c a n n a 4 BEDROOM I A

MIRRORED

| UNIT                 | TOTAL AREA   |            |
|----------------------|--------------|------------|
| 4 PLEX CANNA - TH 04 | 2683.33 SQFT | 249.29 SQM |
| 8 PLEX CANNA - TH 08 | 2683.33 SQFT | 249.29 SQM |







GROUND FLOOR





#### c a N N A 4 BEDROOM I B

UNIT TOTAL AREA
6 PLEX CANNA - TH 01 2546.95 SQFT 236.62 SQM







GROUND FLOOR





#### c a n n a 4 BEDROOM I B

MIRRORED

UNIT TOTAL AREA
6 PLEX CANNA - TH 06 2546.95 SQFT 236.62 SQM







GROUND FLOOR





#### C E D A R 3 BEDROOM I A

| UNIT                  | TOTAL AREA   |            |
|-----------------------|--------------|------------|
| 4 PLEX CEDAR - TH 02  | 2363.75 SQFT | 219.60 SQM |
| 10 PLEX CEDAR - TH 04 | 2377.21 SQFT | 220.85 SQM |
| 10 PLEX CEDAR - TH 08 | 2377.21 SQFT | 220.85 SQM |







GROUND FLOOR







### C E D A R 3 BEDROOM I A

MIRRORED

| UNIT                  | TOTAL AREA   |            |
|-----------------------|--------------|------------|
| 4 PLEX CEDAR - TH 03  | 2363.75 SQFT | 219.60 SQM |
| 10 PLEX CEDAR - TH 05 | 2420.59 SQFT | 224.88 SQM |
| 10 PLEX CEDAR - TH 09 | 2377.75 SQFT | 220.90 SQM |







GROUND