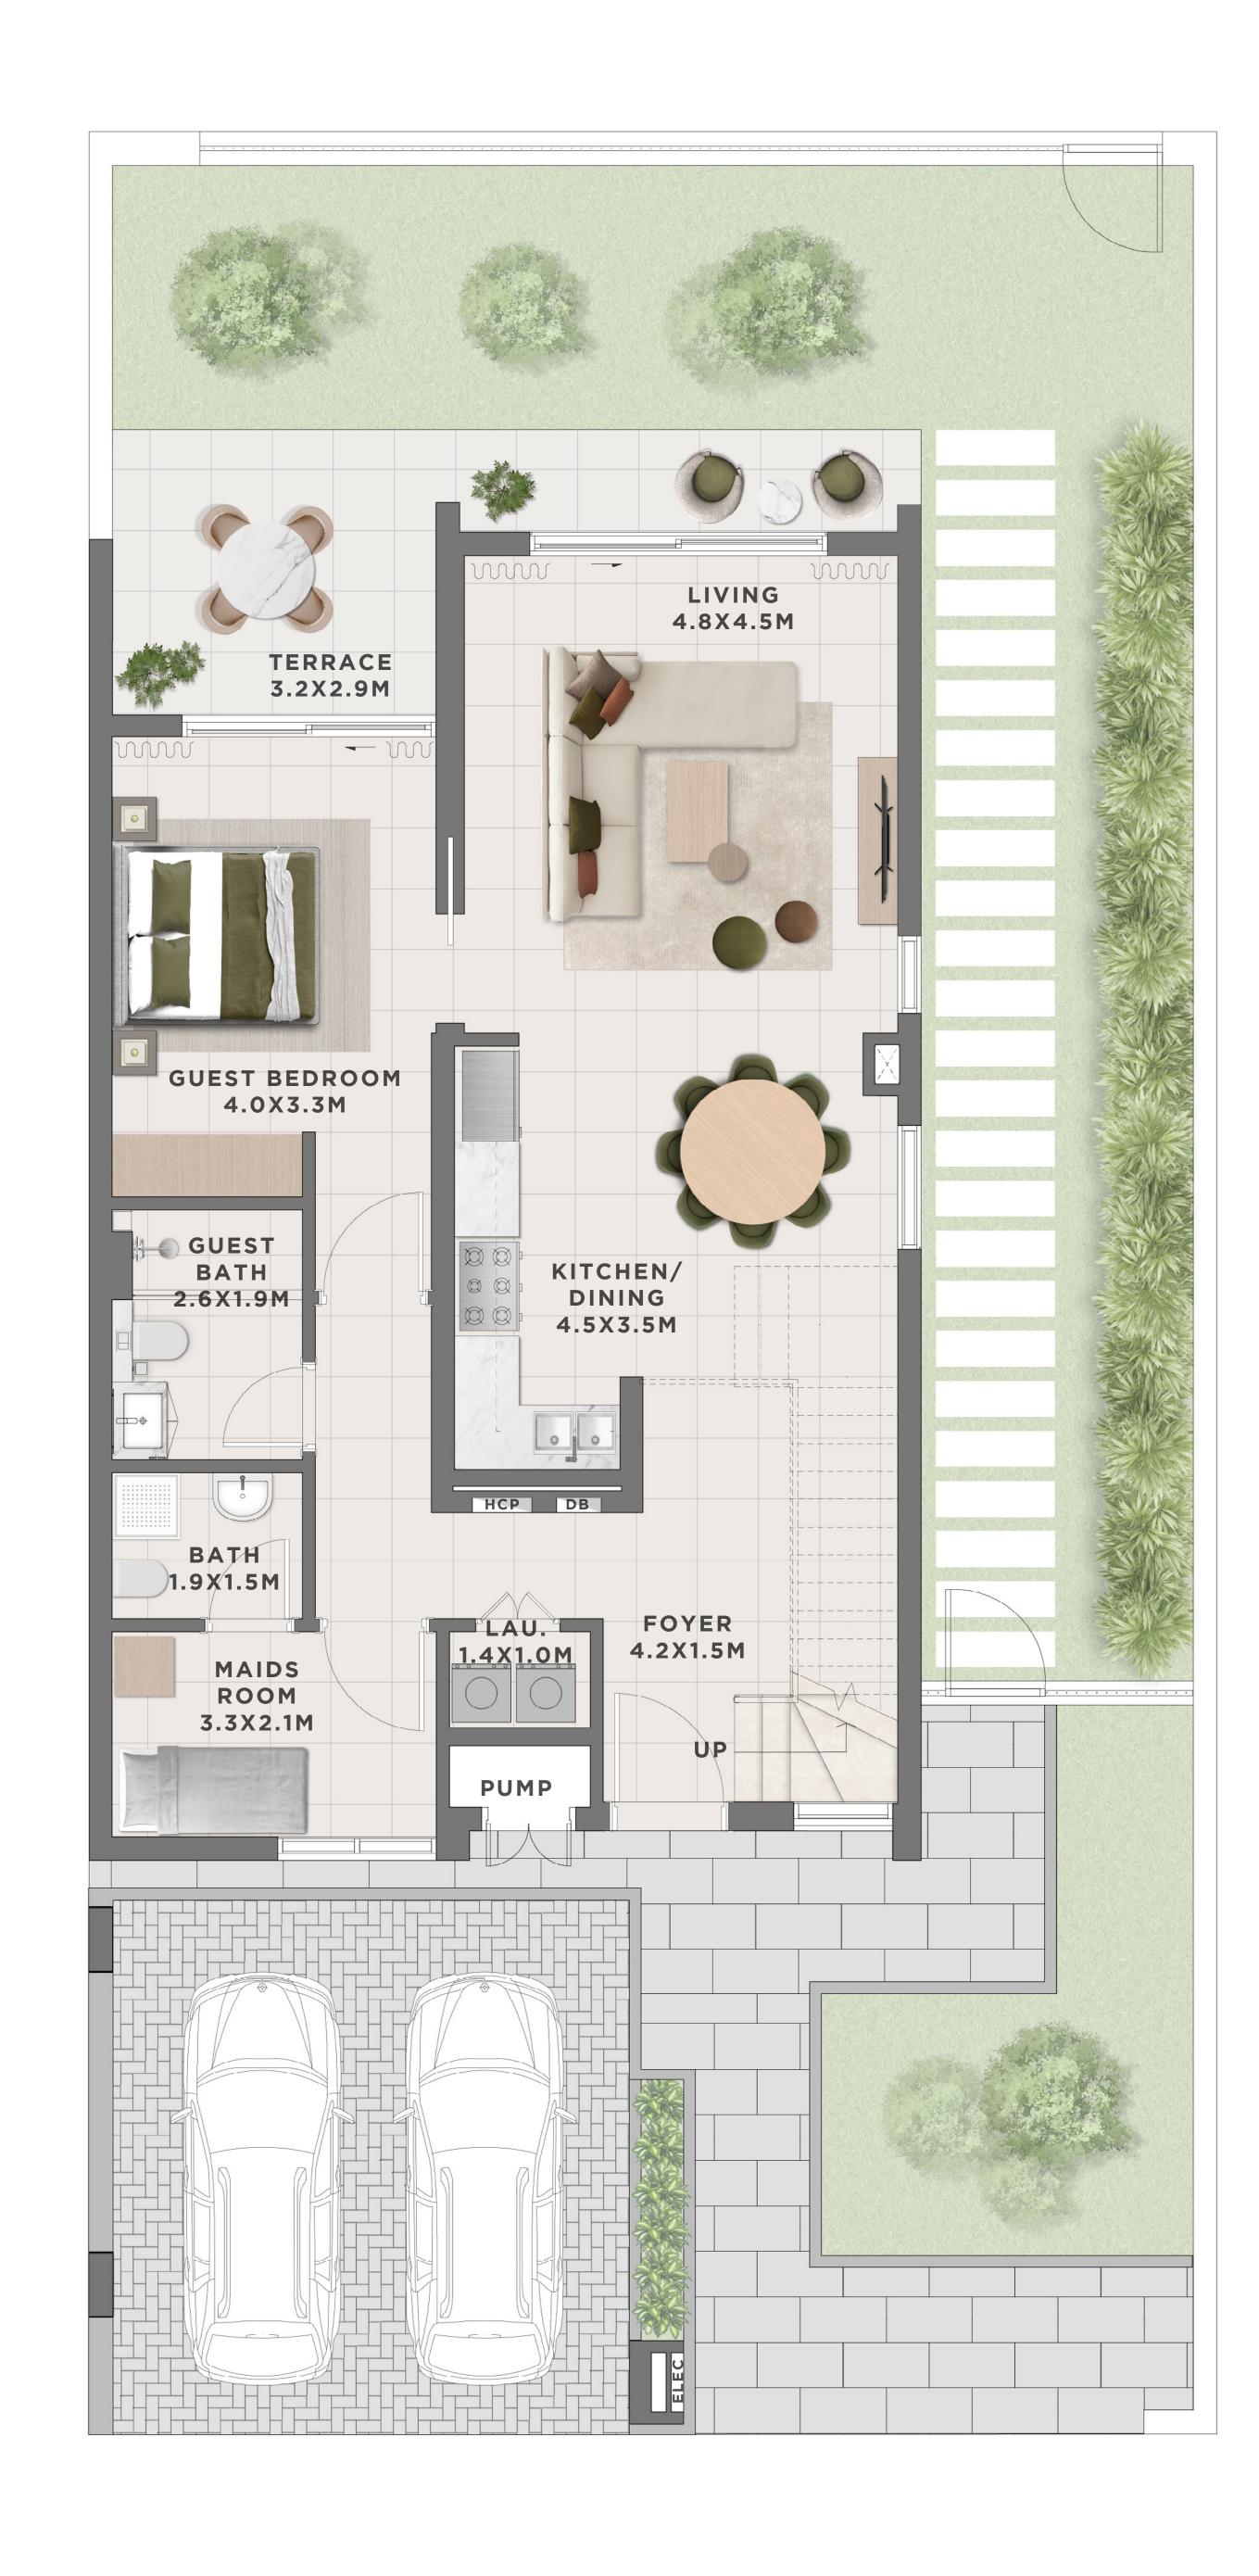

| 218.13 SQM |
| 10 PLEX CEDAR - TH 03 | 2346.85 SQFT | 218.03 SQM |
| 10 PLEX CEDAR - TH 07 | 2346.85 SQFT | 218.03 SQM |







GROUND FLOOR





#### C E D A R 4 BEDROOM I A

UNIT TOTAL AREA
4 PLEX CEDAR - TH 01 2635.86 SQFT 244.88 SQM













#### C E D A R 4 BEDROOM I A

MIRRORED

UNIT TOTAL AREA
4 PLEX CEDAR - TH 04 2635.86 SQFT 244.88 SQM







GROUND FLOOR





#### C E D A R 4 BEDROM I B

| UNIT                  | TOTAL AREA   |            |
|-----------------------|--------------|------------|
| 6 PLEX CEDAR - TH 01  | 2600.13 SQFT | 241.56 SQM |
| 10 PLEX CEDAR - TH 01 | 2598.94 SQFT | 241.45 SQM |







GROUND FLOOR





#### C E D A R 4 BEDROM I B

MIRRORED

UNIT TOTAL AREA

6 PLEX CEDAR - TH 06 2600.13 SQFT 241.56 SQM

10 PLEX CEDAR - TH 10 2600.56 SQFT 241.60 SQM







GROUND FLOOR