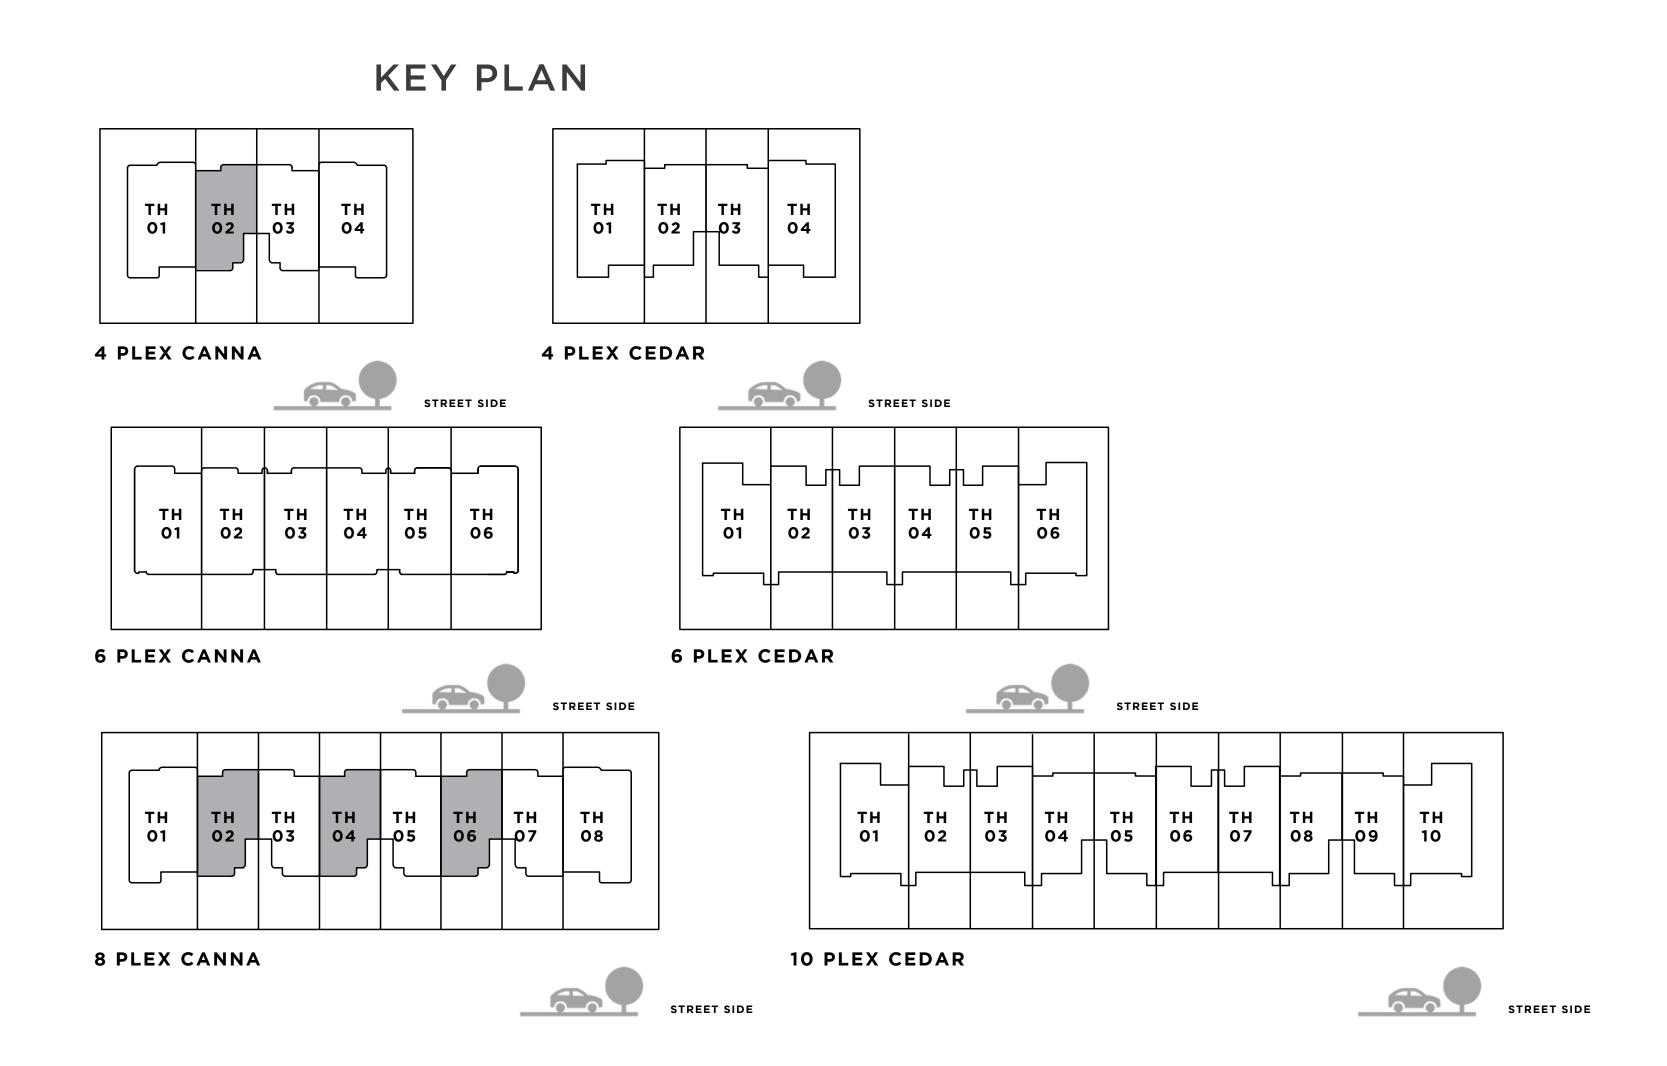

## 

THEVALLEY

FLOOR PLANS

EMAAR



#### C A N N A 3 BEDROOM I A

| UNIT                 | TOTAL AREA   |            |
|----------------------|--------------|------------|
| 4 PLEX CANNA - TH 02 | 2232.65 SQFT | 207.42 SQM |
| 8 PLEX CANNA - TH 02 | 2234.48 SQFT | 207.59 SQM |
| 8 PLEX CANNA - TH 04 | 2237.60 SQFT | 207.88 SQM |
| 8 PLEX CANNA - TH 06 | 2237.49 SQFT | 207.87 SQM |













### C A N N A 3 BEDROOM I A

MIRRORED

| UNIT                 | TOTAL AREA   |            |
|----------------------|--------------|------------|
| 4 PLEX CANNA - TH 03 | 2232.76 SQFT | 207.43 SQM |
| 8 PLEX CANNA - TH 03 | 2244.06 SQFT | 208.48 SQM |

# KEY PLAN 4 PLEX CANNA 4 PLEX CEDAR 5TREET SIDE 5TREET SIDE













### C A N N A 3 BEDROOM I A

MIRRORED

| UNIT                 | TOTAL AREA   |            |
|----------------------|--------------|------------|
| 8 PLEX CANNA - TH 05 | 2237.60 SQFT | 207.88 SQM |
| 8 PLEX CANNA - TH 07 | 2234.48 SQFT | 207.59 SQM |

#### 











#### C A N N A 3 BEDROOM I B

| UNIT                 | TOTAL AREA   |            |
|----------------------|--------------|------------|
| 6 PLEX CANNA - TH 02 | 2442.22 SQFT | 226.89 SQM |
| 6