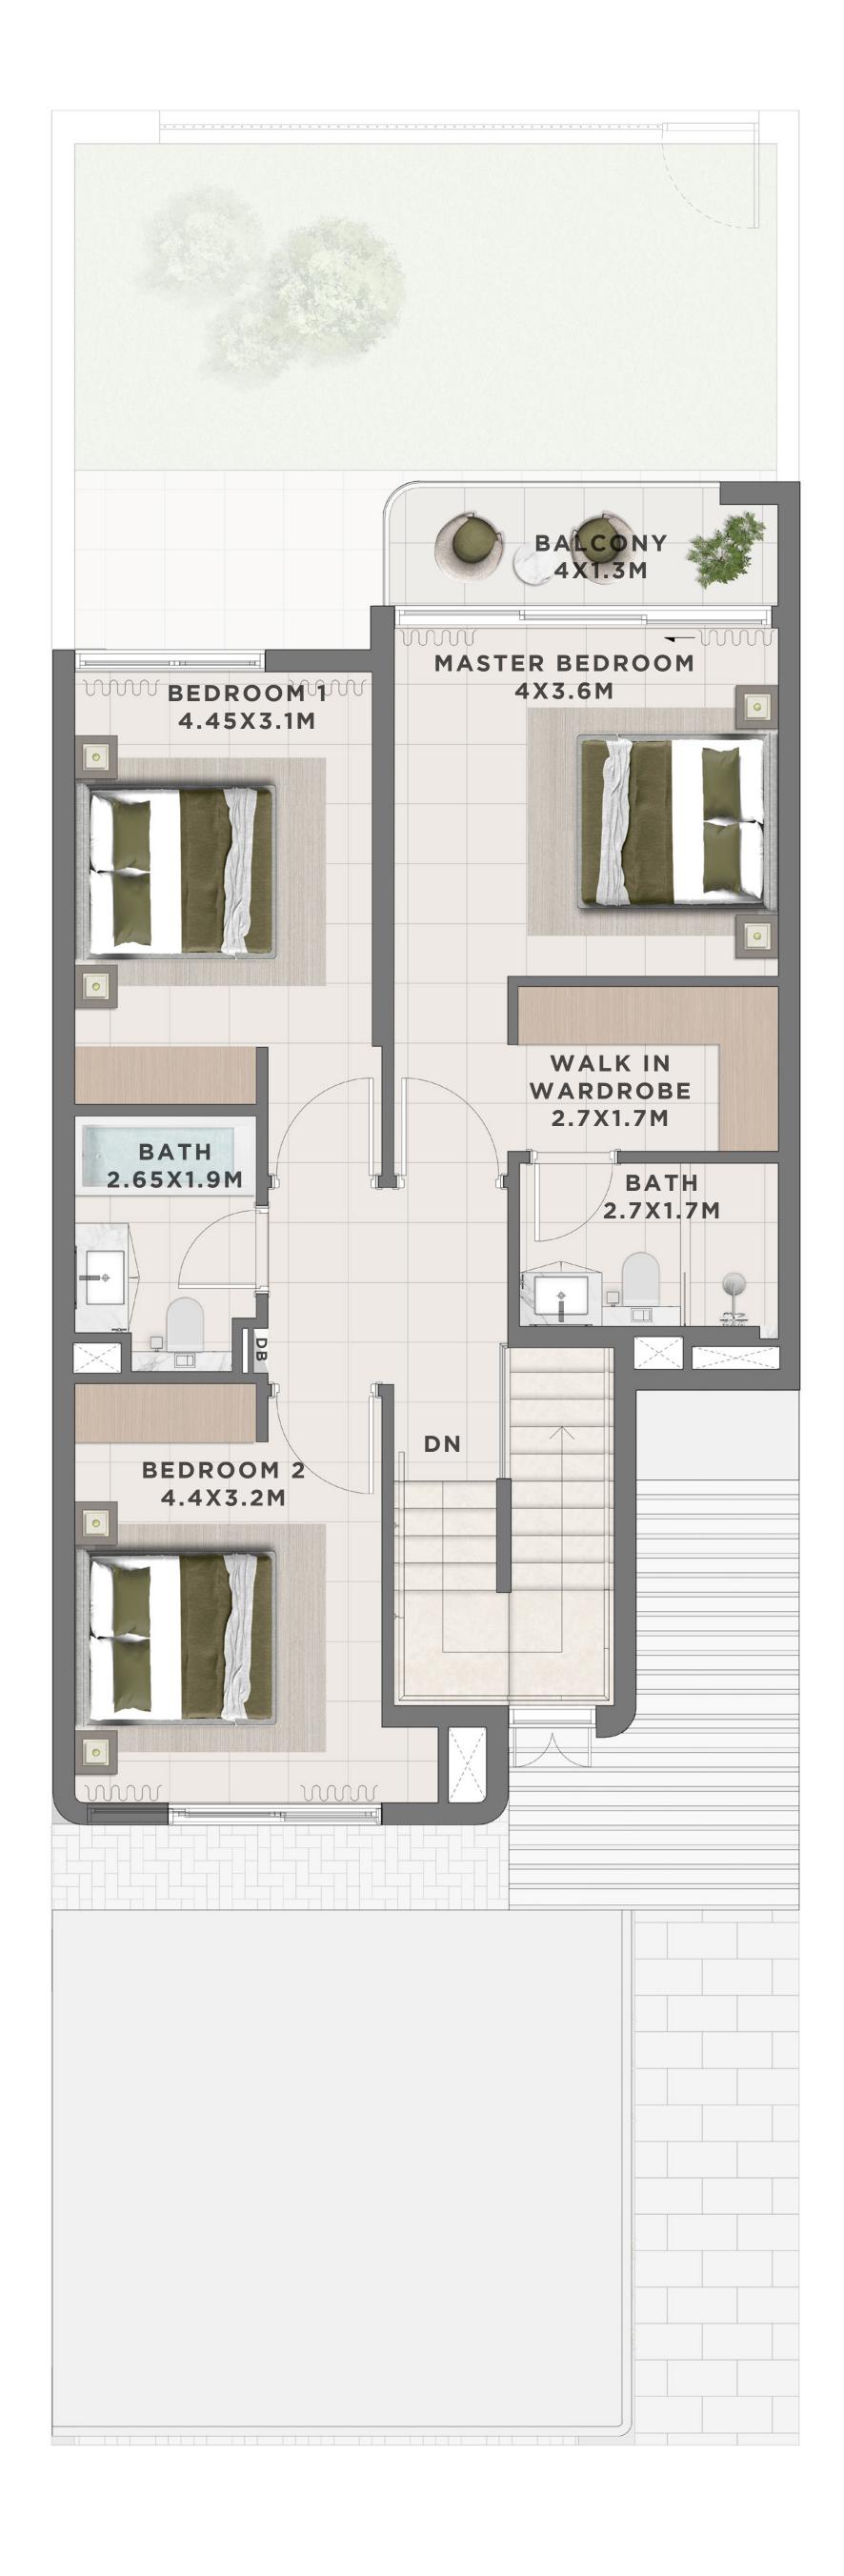

#### C A N N A 3 BEDROOM I A

| UNIT                 | TOTAL AREA   |            |
|----------------------|--------------|------------|
| 4 PLEX CANNA - TH 02 | 2232.65 SQFT | 207.42 SQM |
| 8 PLEX CANNA - TH 02 | 2234.48 SQFT | 207.59 SQM |
| 8 PLEX CANNA - TH 04 | 2237.60 SQFT | 207.88 SQM |
| 8 PLEX CANNA - TH 06 | 2237.49 SQFT | 207.87 SQM |

### C A N N A 3 BEDROOM I A

MIRRORED

| UNIT                 | TOTAL AREA   |            |
|----------------------|--------------|------------|
| 4 PLEX CANNA - TH 03 | 2232.76 SQFT | 207.43 SQM |
| 8 PLEX CANNA - TH 03 | 2244.06 SQFT | 208.48 SQM |

### C A N N A 3 BEDROOM I A

MIRRORED

| UNIT                 | TOTAL AREA   |            |
|----------------------|--------------|------------|
| 8 PLEX CANNA - TH 05 | 2237.60 SQFT | 207.88 SQM |
| 8 PLEX CANNA - TH 07 | 2234.48 SQFT | 207.59 SQM |

FIRST FLOOR