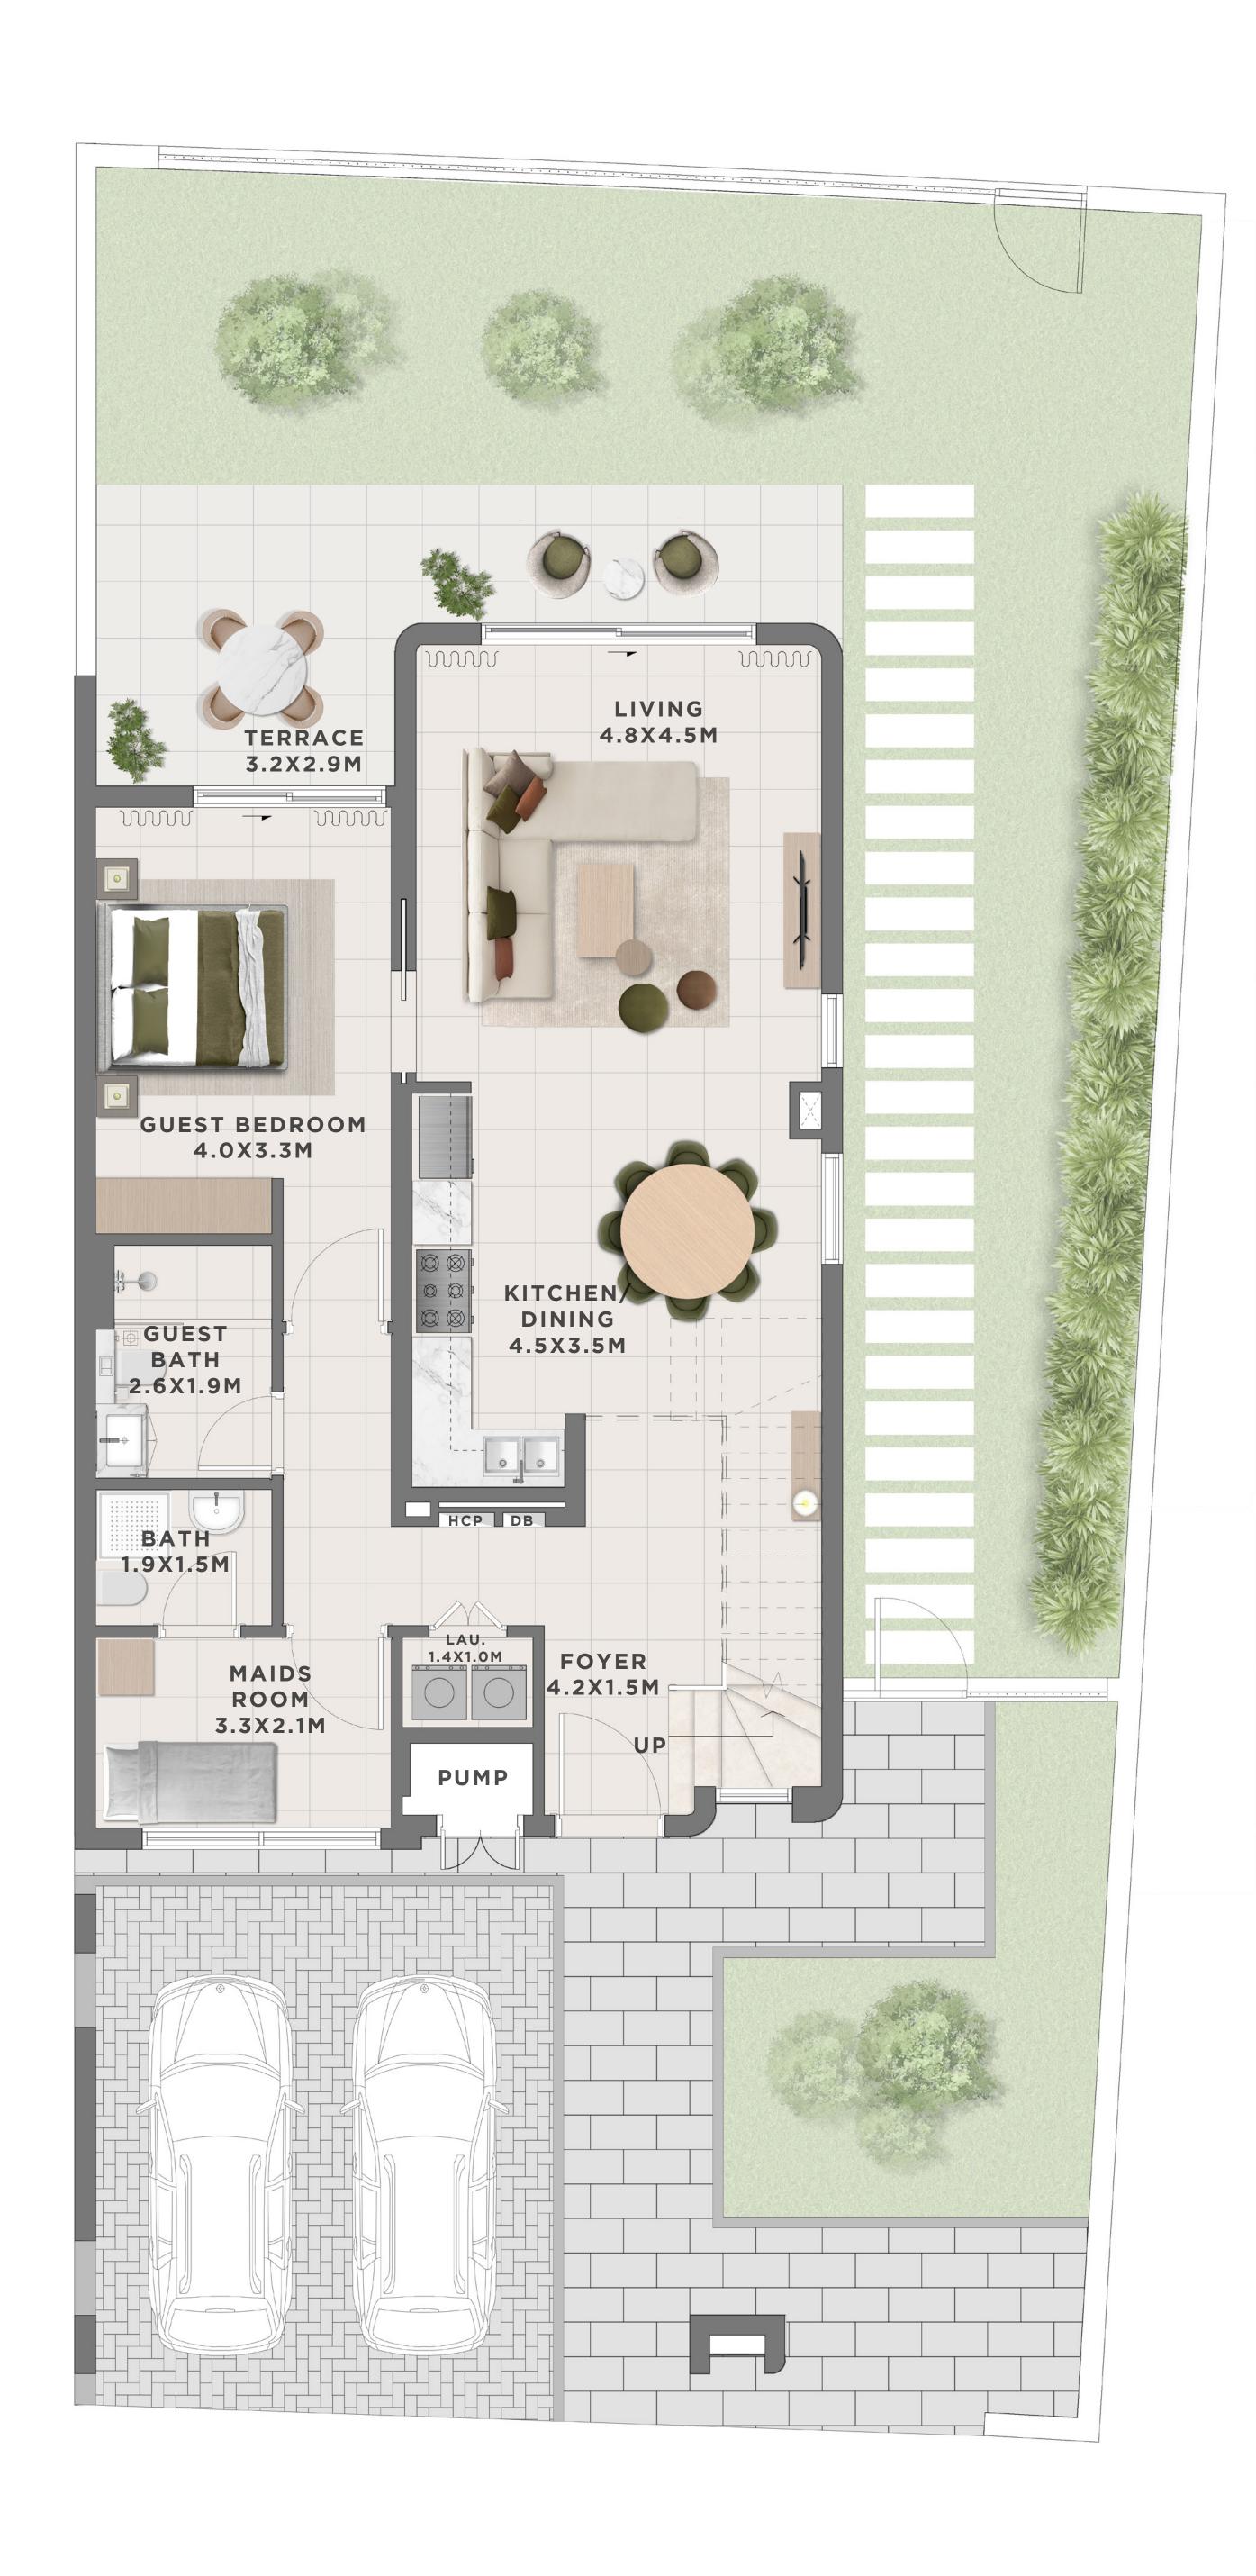

#### C A N N A 4 BEDROOM I A

| UNIT                 | TOTAL AREA   |            |
|----------------------|--------------|------------|
| 4 PLEX CANNA - TH 01 | 2683.33 SQFT | 249.29 SQM |
| 8 PLEX CANNA - TH 01 | 2683.33 SQFT | 249.29 SQM |

GROUND FLOOR