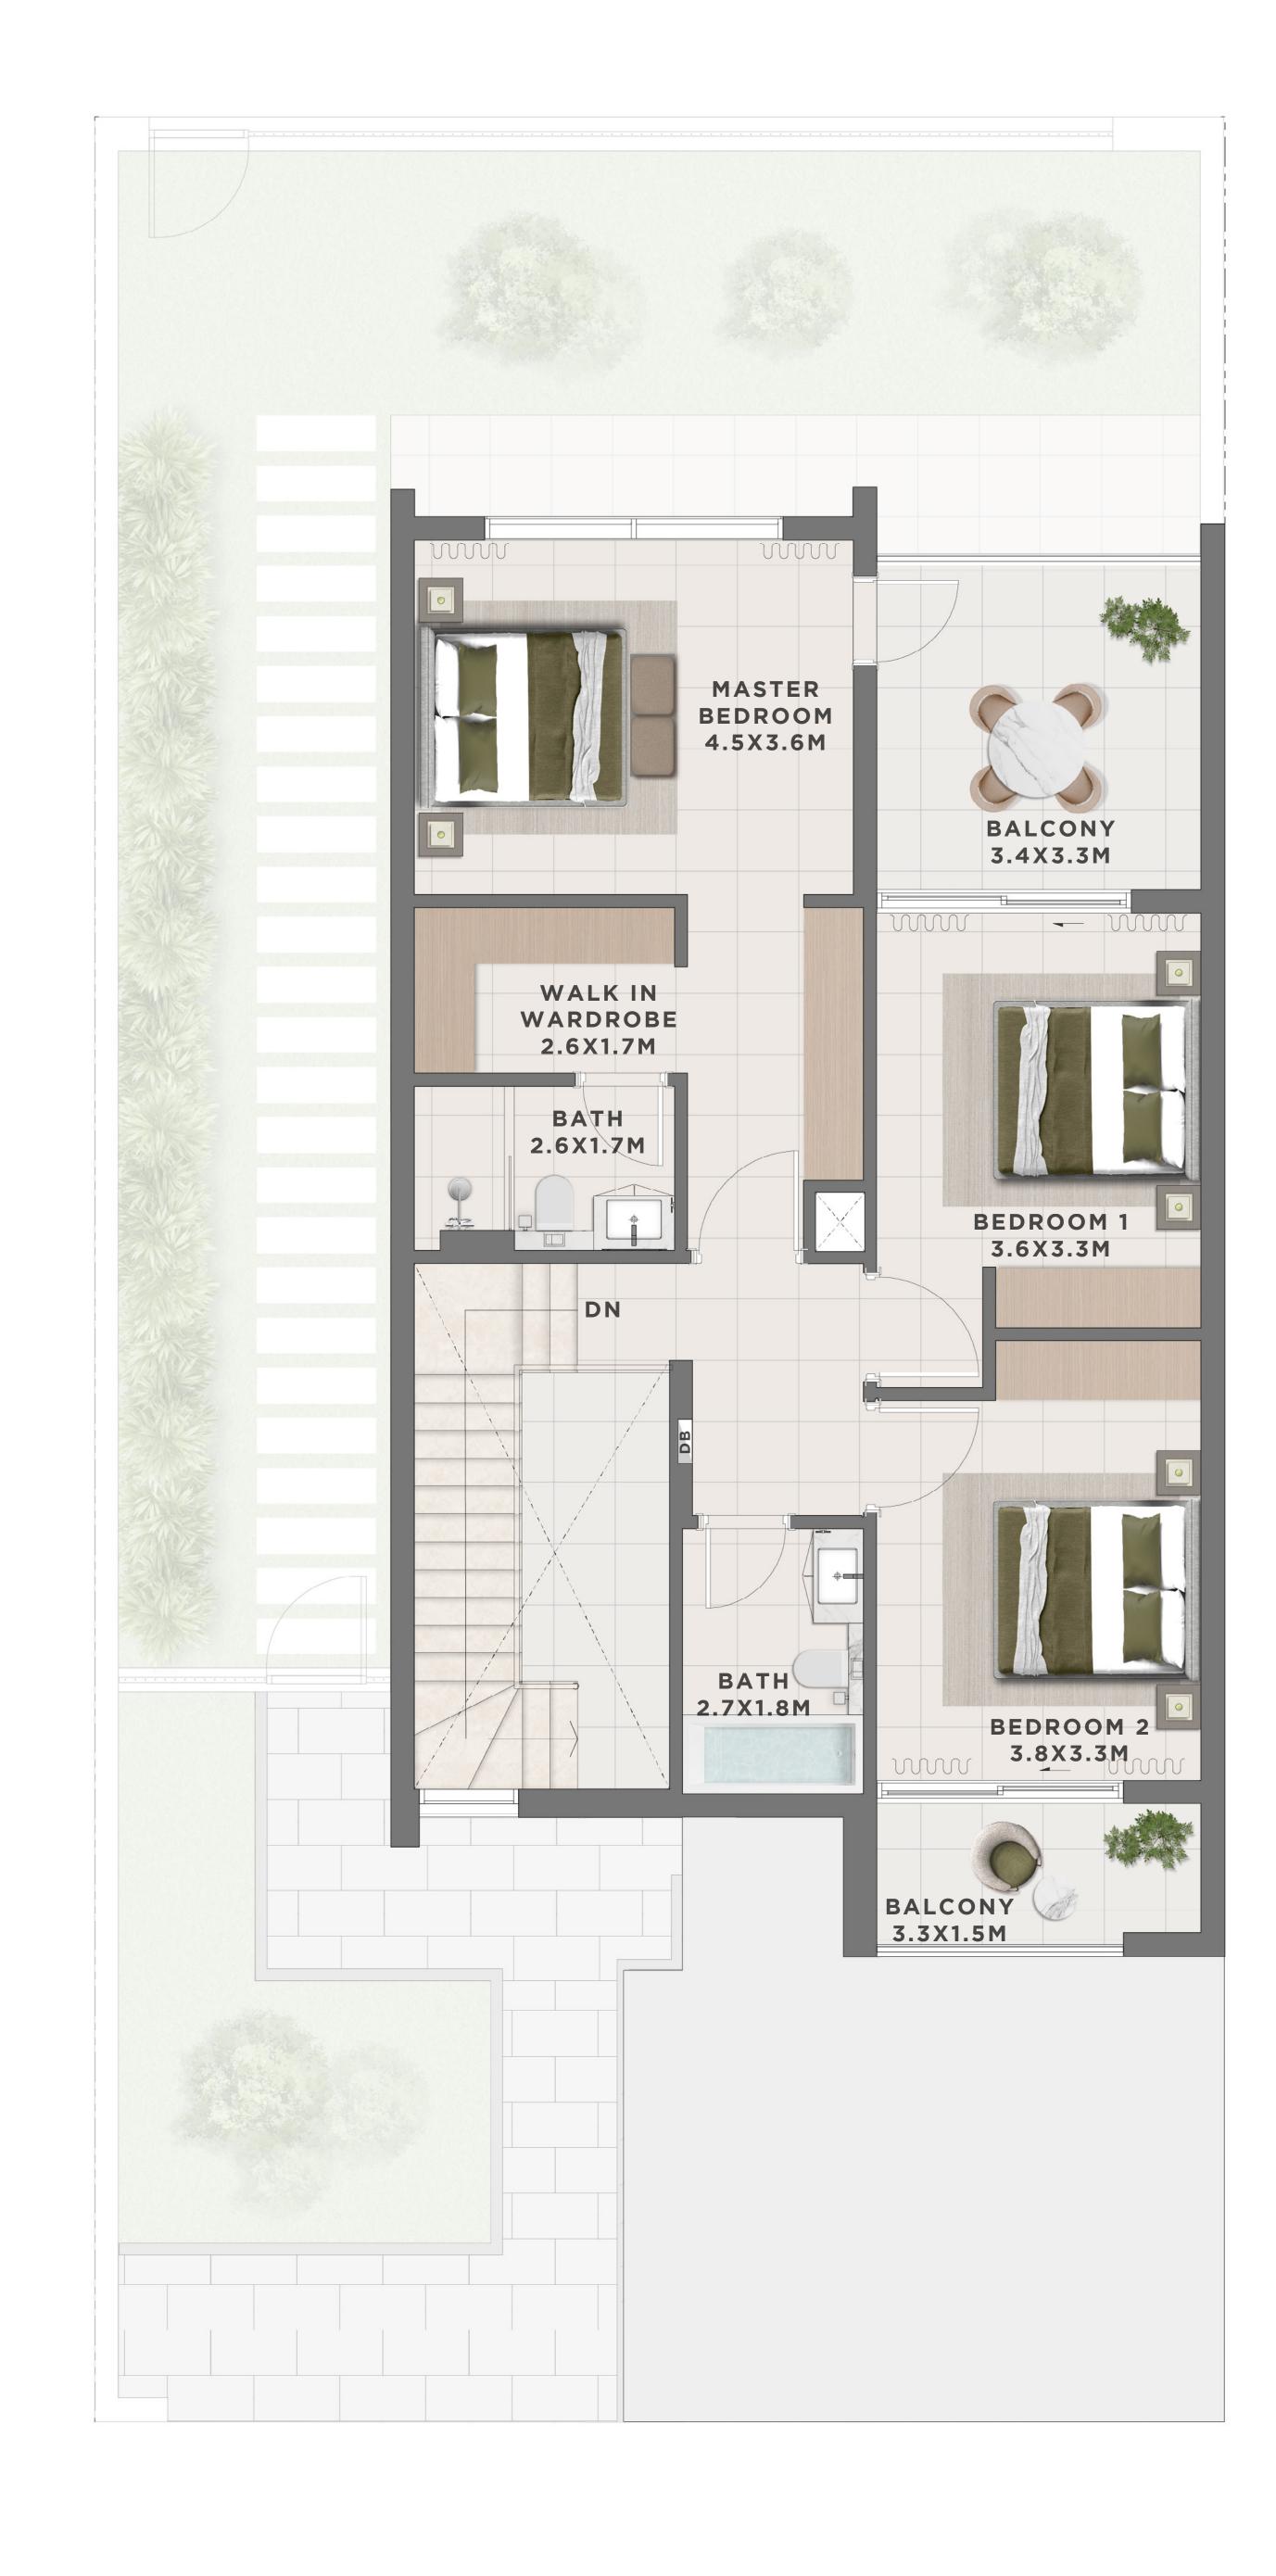

AL AREA   |            |
|-----------------------|--------------|------------|
| 6 PLEX CEDAR - TH 03  | 2347.39 SQFT | 218.08 SQM |
| 6 PLEX CEDAR - TH 05  | 2347.93 SQFT | 218.13 SQM |
| 10 PLEX CEDAR - TH 03 | 2346.85 SQFT | 218.03 SQM |
| 10 PLEX CEDAR - TH 07 | 2346.85 SQFT | 218.03 SQM |







GROUND FLOOR





#### C E D A R 4 BEDROOM I A

UNIT TOTAL AREA
4 PLEX CEDAR - TH 01 2635.86 SQFT 244.88 SQM













#### C E D A R 4 BEDROOM I A

MIRRORED

UNIT TOTAL AREA
4 PLEX CEDAR - TH 04 2635.86 SQFT 244.88 SQM







GROUND FLOOR





#### C E D A R 4 BEDROM I B

| UNIT                  | TOTAL AREA   |            |
|-----------------------|--------------|------------|
| 6 PLEX CEDAR - TH 01  | 2600.13 SQFT | 241.56 SQM |
| 10 PLEX CEDAR - TH 01 | 2598.94 SQFT | 241.45 SQM |







GROUND FLOOR





#### C E D A R 4 BEDROM I B

MIRRORED

UNIT TOTAL AREA

6 PLEX CEDAR - TH 06 2600.13 SQFT 241.56 SQM

10 PLEX CEDAR - TH 10 2600.56 SQFT 241.60 SQM







GROUND FLOOR