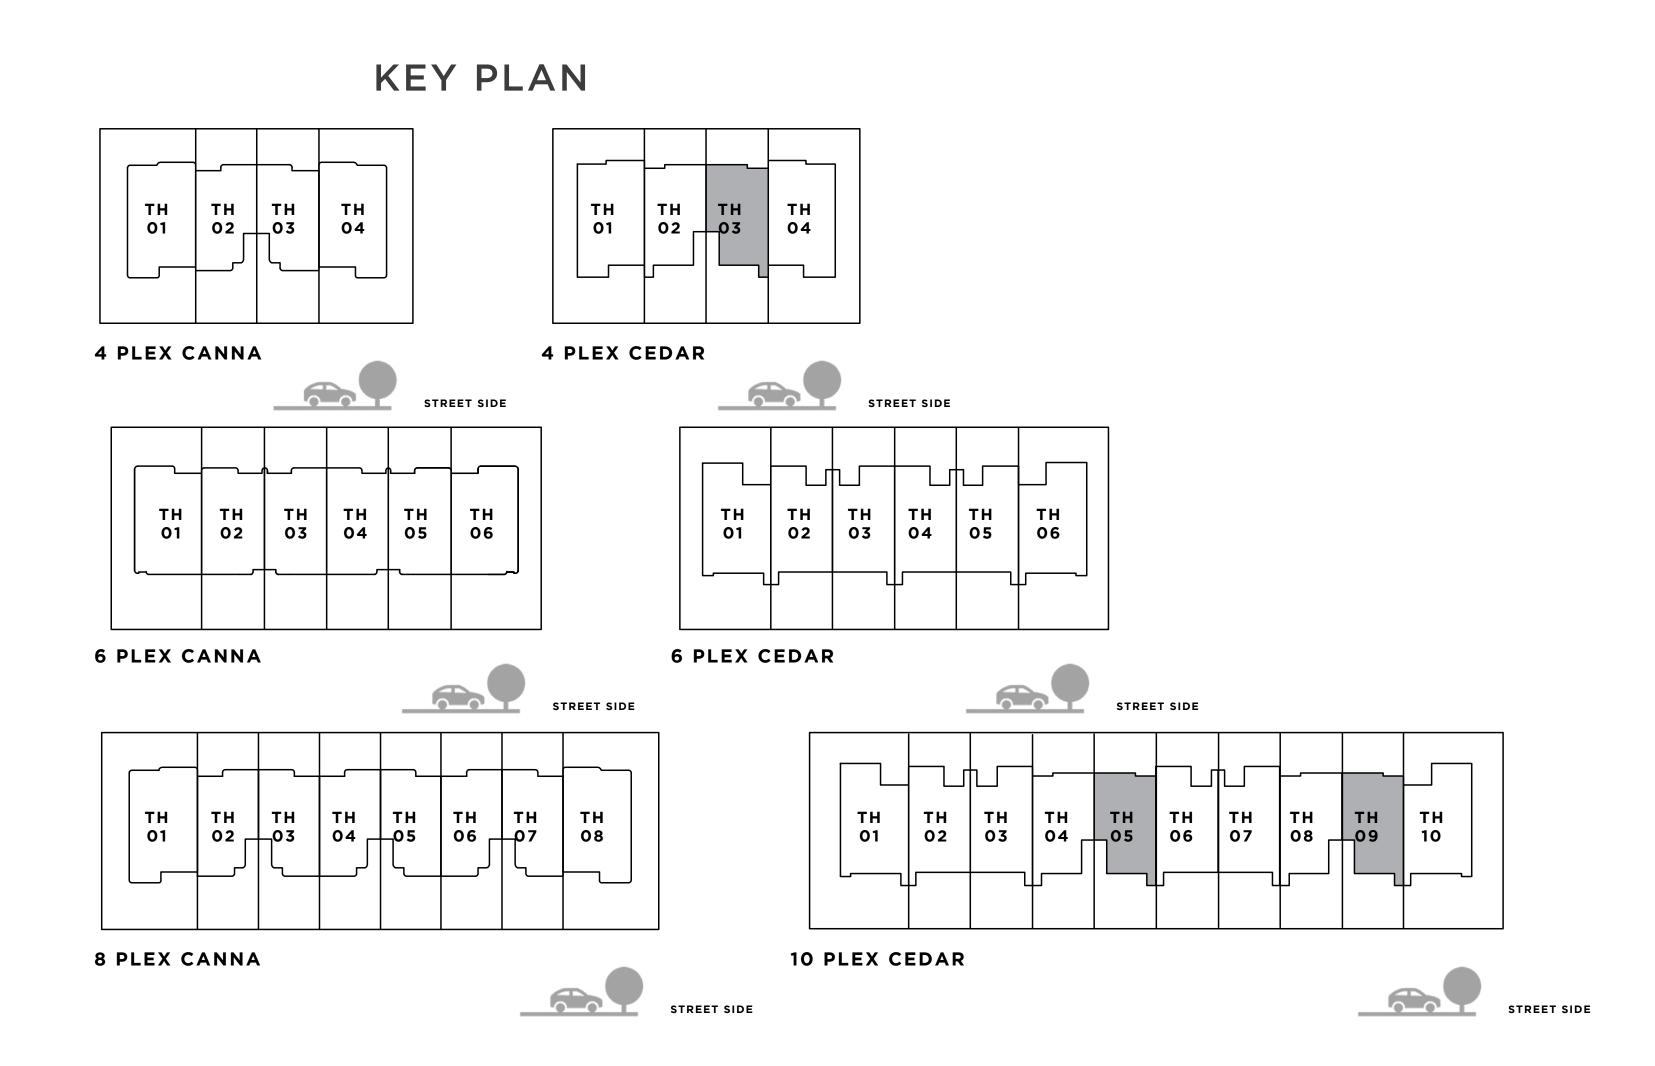

236.62 SQM







GROUND FLOOR





#### c a n n a 4 BEDROOM I B

MIRRORED

UNIT TOTAL AREA
6 PLEX CANNA - TH 06 2546.95 SQFT 236.62 SQM







GROUND FLOOR





#### C E D A R 3 BEDROOM I A

| UNIT                  | TOTAL AREA   |            |
|-----------------------|--------------|------------|
| 4 PLEX CEDAR - TH 02  | 2363.75 SQFT | 219.60 SQM |
| 10 PLEX CEDAR - TH 04 | 2377.21 SQFT | 220.85 SQM |
| 10 PLEX CEDAR - TH 08 | 2377.21 SQFT | 220.85 SQM |







GROUND FLOOR







### C E D A R 3 BEDROOM I A

MIRRORED

| UNIT                  | TOTAL AREA   |            |
|-----------------------|--------------|------------|
| 4 PLEX CEDAR - TH 03  | 2363.75 SQFT | 219.60 SQM |
| 10 PLEX CEDAR - TH 05 | 2420.59 SQFT | 224.88 SQM |
| 10 PLEX CEDAR - TH 09 | 2377.75 SQFT | 220.90 SQM |







GROUND FLOOR







#### C E D A R 3 BEDROOM I B

| UNIT                  | TOTAL AREA   |            |
|-----------------------|--------------|------------|
| 6 PLEX CEDAR - TH 02  | 2347.93 SQFT | 218.13 SQM |
| 6 PLEX CEDAR - TH 04  | 2347.39 SQFT | 218.08 SQM |
| 10 PLEX CEDAR - TH 02 | 2345.99 SQFT | 217.95 SQM |
| 10 PLEX CEDAR - TH 06 | 2390.45 SQFT | 222.08 SQM |







GROUND FLOOR







#### C E D A R 3 BEDROOM I B

MIRRORED

| UNIT                  | TOTAL AREA   |            |
|-----------------------|--------------|------------|
| 6 PLEX CEDAR - TH 03  | 2347.39 SQFT | 218.08 SQM |
| 6 PLEX CEDAR - TH 05  | 2347.93 SQFT | 218.13 SQM |
| 10 PLEX CEDAR - TH 03 | 2346.85 SQFT | 218.03 SQM |
| 10 PLEX CEDAR - TH 07 | 2346.85 SQFT | 218.03 SQM |







GROUND FLOOR





####