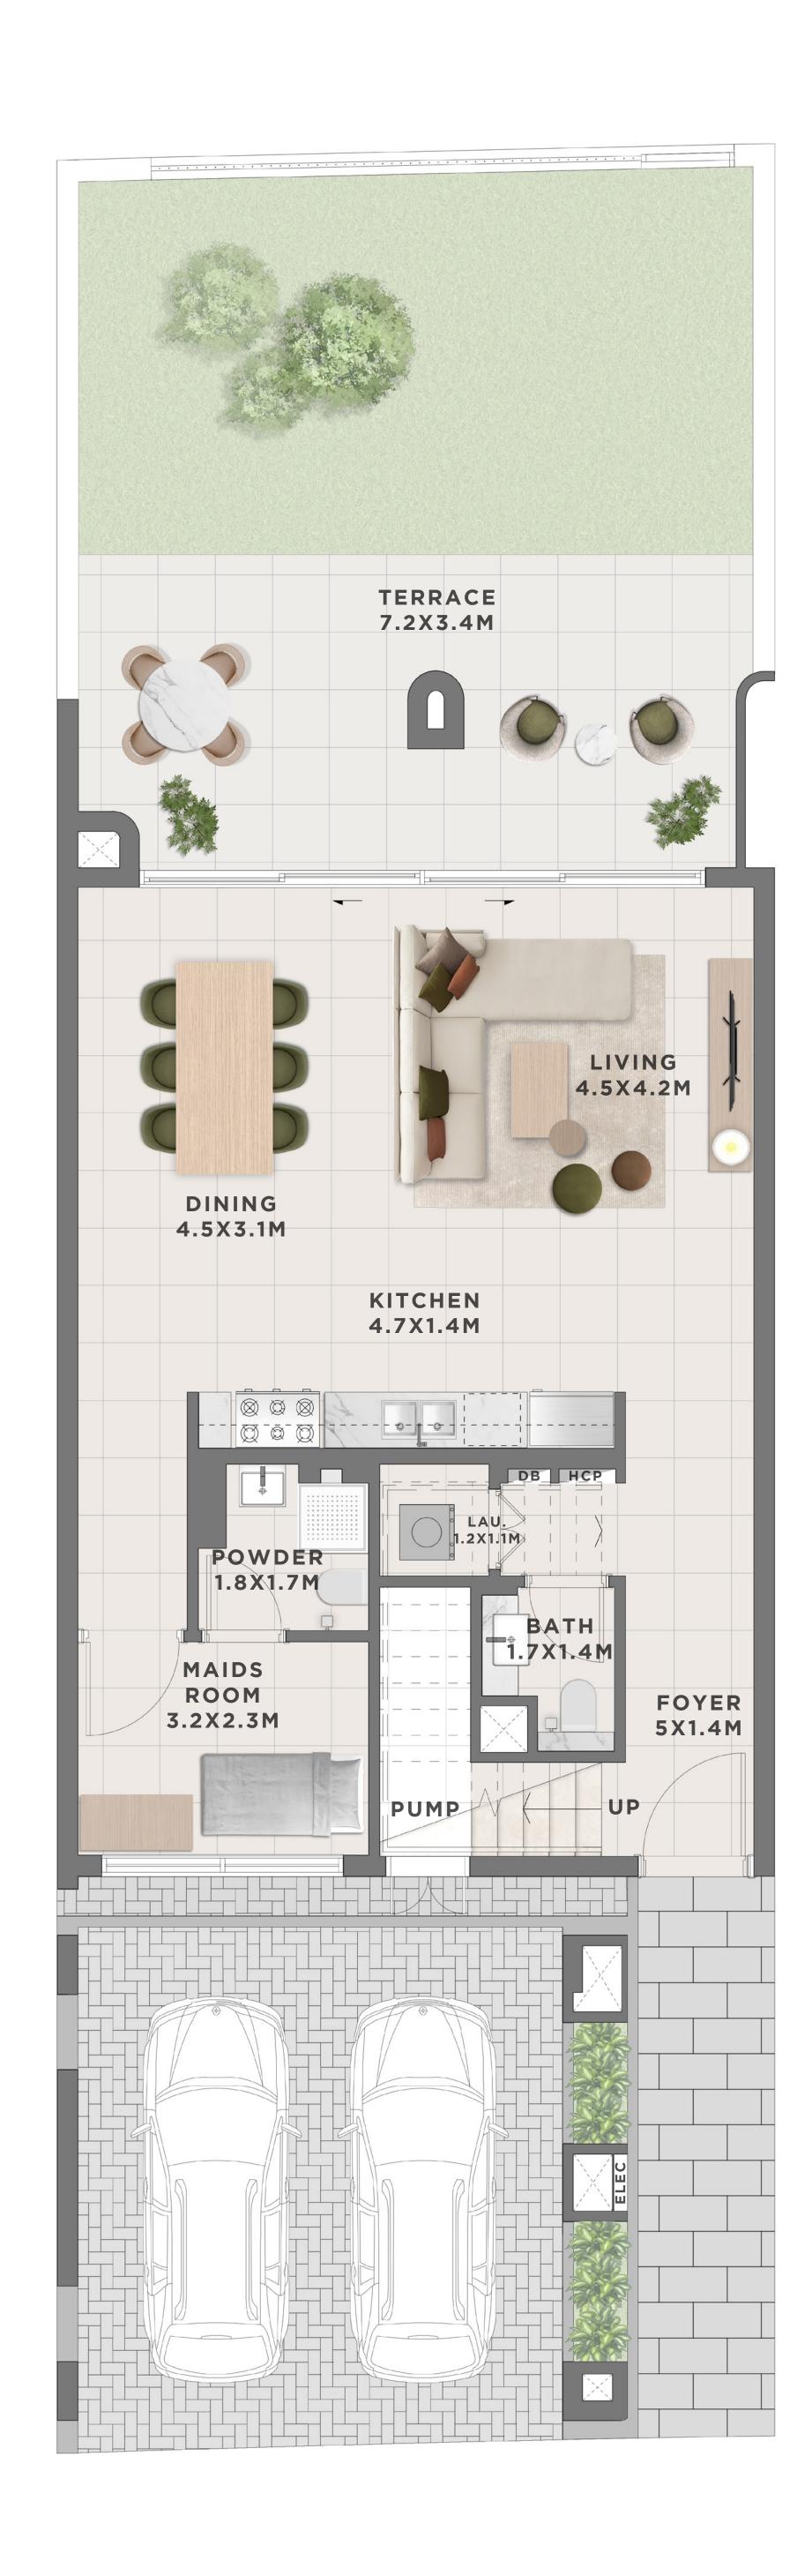

#### C A N N A 3 BEDROOM I B

| UNIT                 | TOTAL AREA   |            |
|----------------------|--------------|------------|
| 6 PLEX CANNA - TH 02 | 2442.22 SQFT | 226.89 SQM |
| 6 PLEX CANNA - TH 04 | 2442.22 SQFT | 226.89 SQM |

FIRST FLOOR