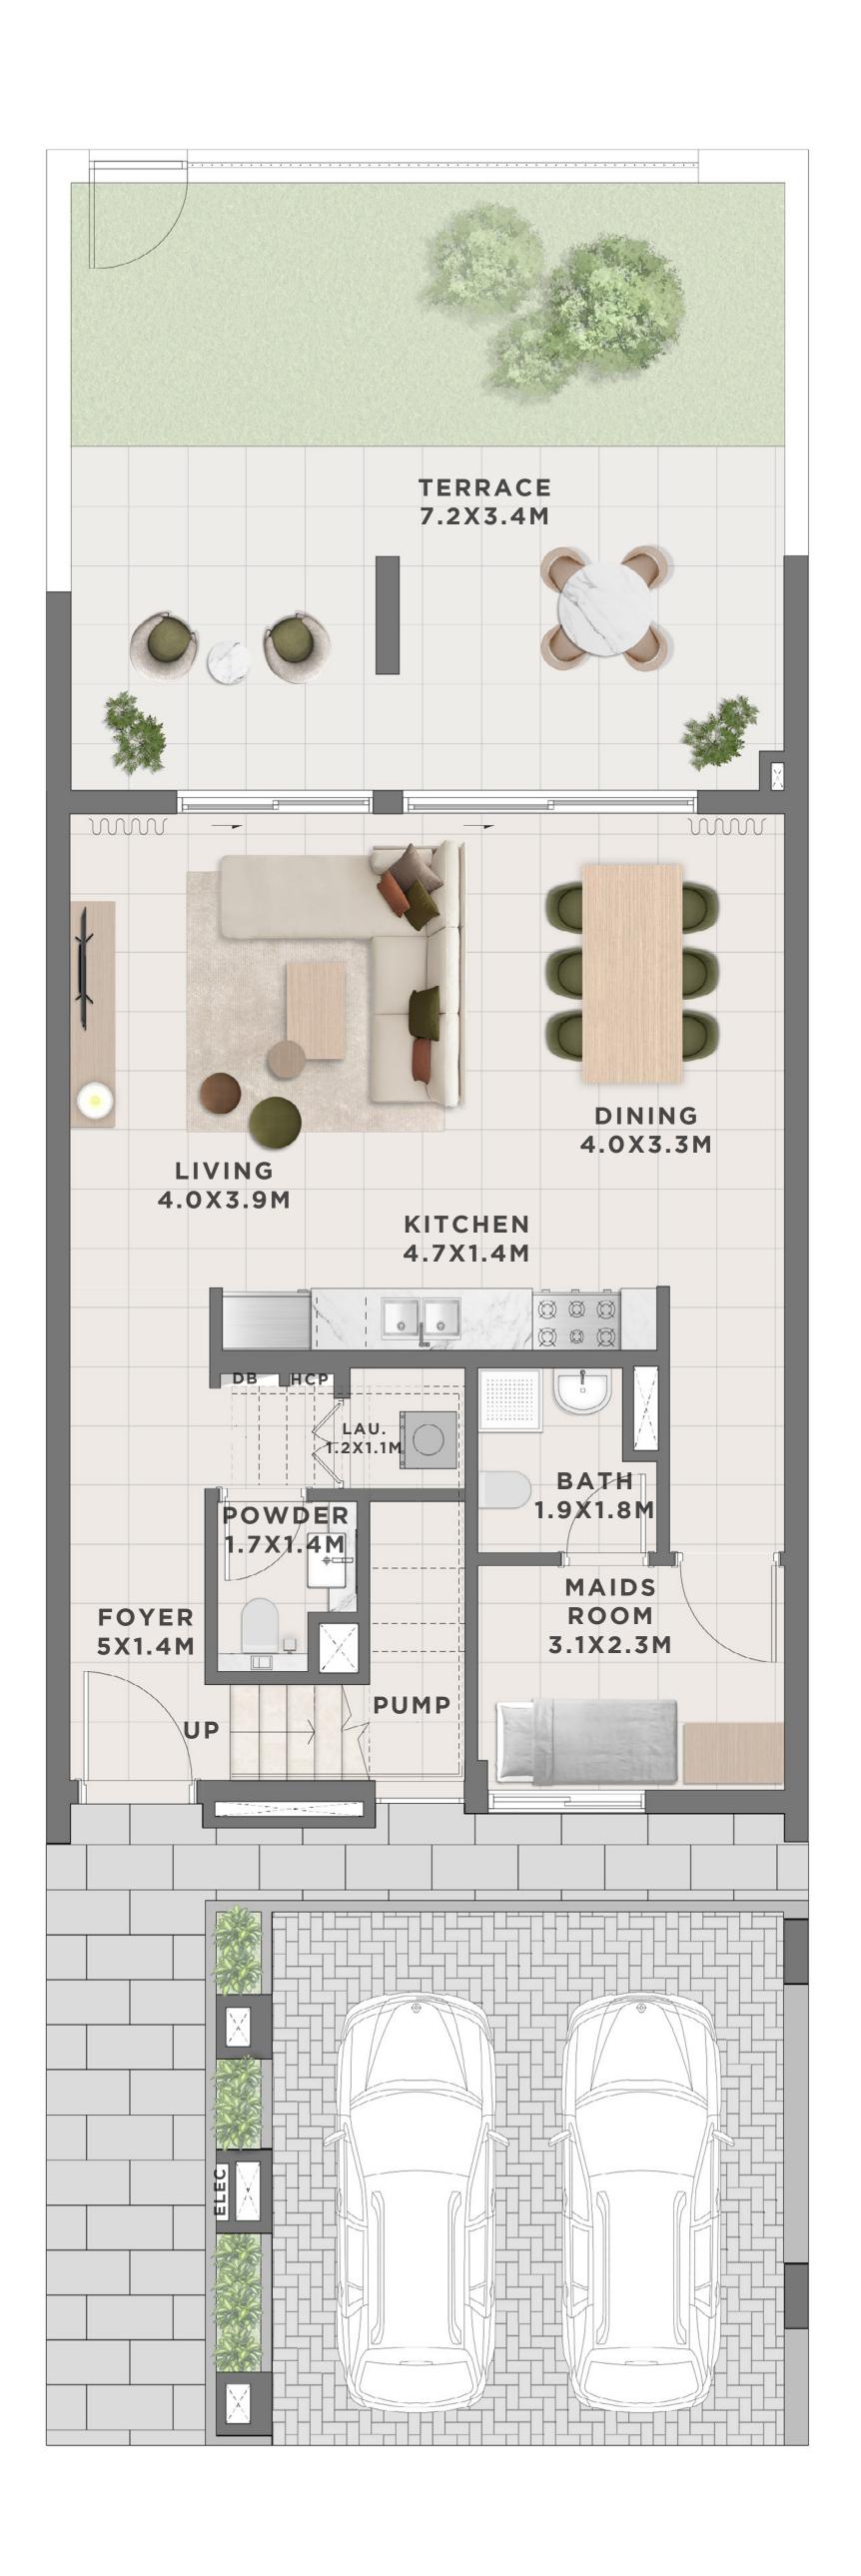

7.75 SQFT | 220.90 SQM |







GROUND FLOOR







#### C E D A R 3 BEDROOM I B

| UNIT                  | TOTAL AREA   |            |
|-----------------------|--------------|------------|
| 6 PLEX CEDAR - TH 02  | 2347.93 SQFT | 218.13 SQM |
| 6 PLEX CEDAR - TH 04  | 2347.39 SQFT | 218.08 SQM |
| 10 PLEX CEDAR - TH 02 | 2345.99 SQFT | 217.95 SQM |
| 10 PLEX CEDAR - TH 06 | 2390.45 SQFT | 222.08 SQM |







GROUND FLOOR







#### C E D A R 3 BEDROOM I B

MIRRORED

| UNIT                  | TOTAL AREA   |            |
|-----------------------|--------------|------------|
| 6 PLEX CEDAR - TH 03  | 2347.39 SQFT | 218.08 SQM |
| 6 PLEX CEDAR - TH 05  | 2347.93 SQFT | 218.13 SQM |
| 10 PLEX CEDAR - TH 03 | 2346.85 SQFT | 218.03 SQM |
| 10 PLEX CEDAR - TH 07 | 2346.85 SQFT | 218.03 SQM |







GROUND FLOOR





#### C E D A R 4 BEDROOM I A

UNIT TOTAL AREA
4 PLEX CEDAR - TH 01 2635.86 SQFT 244.88 SQM













#### C E D A R 4 BEDROOM I A

MIRRORED

UNIT TOTAL AREA
4 PLEX CEDAR - TH 04 2635.86 SQFT 244.88 SQM







GROUND FLOOR





#### C E D A R 4 BEDROM I B

| UNIT                  | TOTAL AREA   |            |
|-----------------------|--------------|------------|
| 6 PLEX CEDAR - TH 01  | 2600.13 SQFT | 241.56 SQM |
| 10 PLEX CEDAR - TH 01 | 2598.94 SQFT | 241.45 SQM |







GROUND FLOOR





#### C E D A R 4 BEDROM I B

MIRRORED

UNIT TOTAL AREA

6 PLEX CEDAR - TH 06 2600.13 SQFT 241.56 SQM

10 PLEX CEDAR - TH 10 2600.56 SQFT 241.60 SQM







GROUND FLOOR