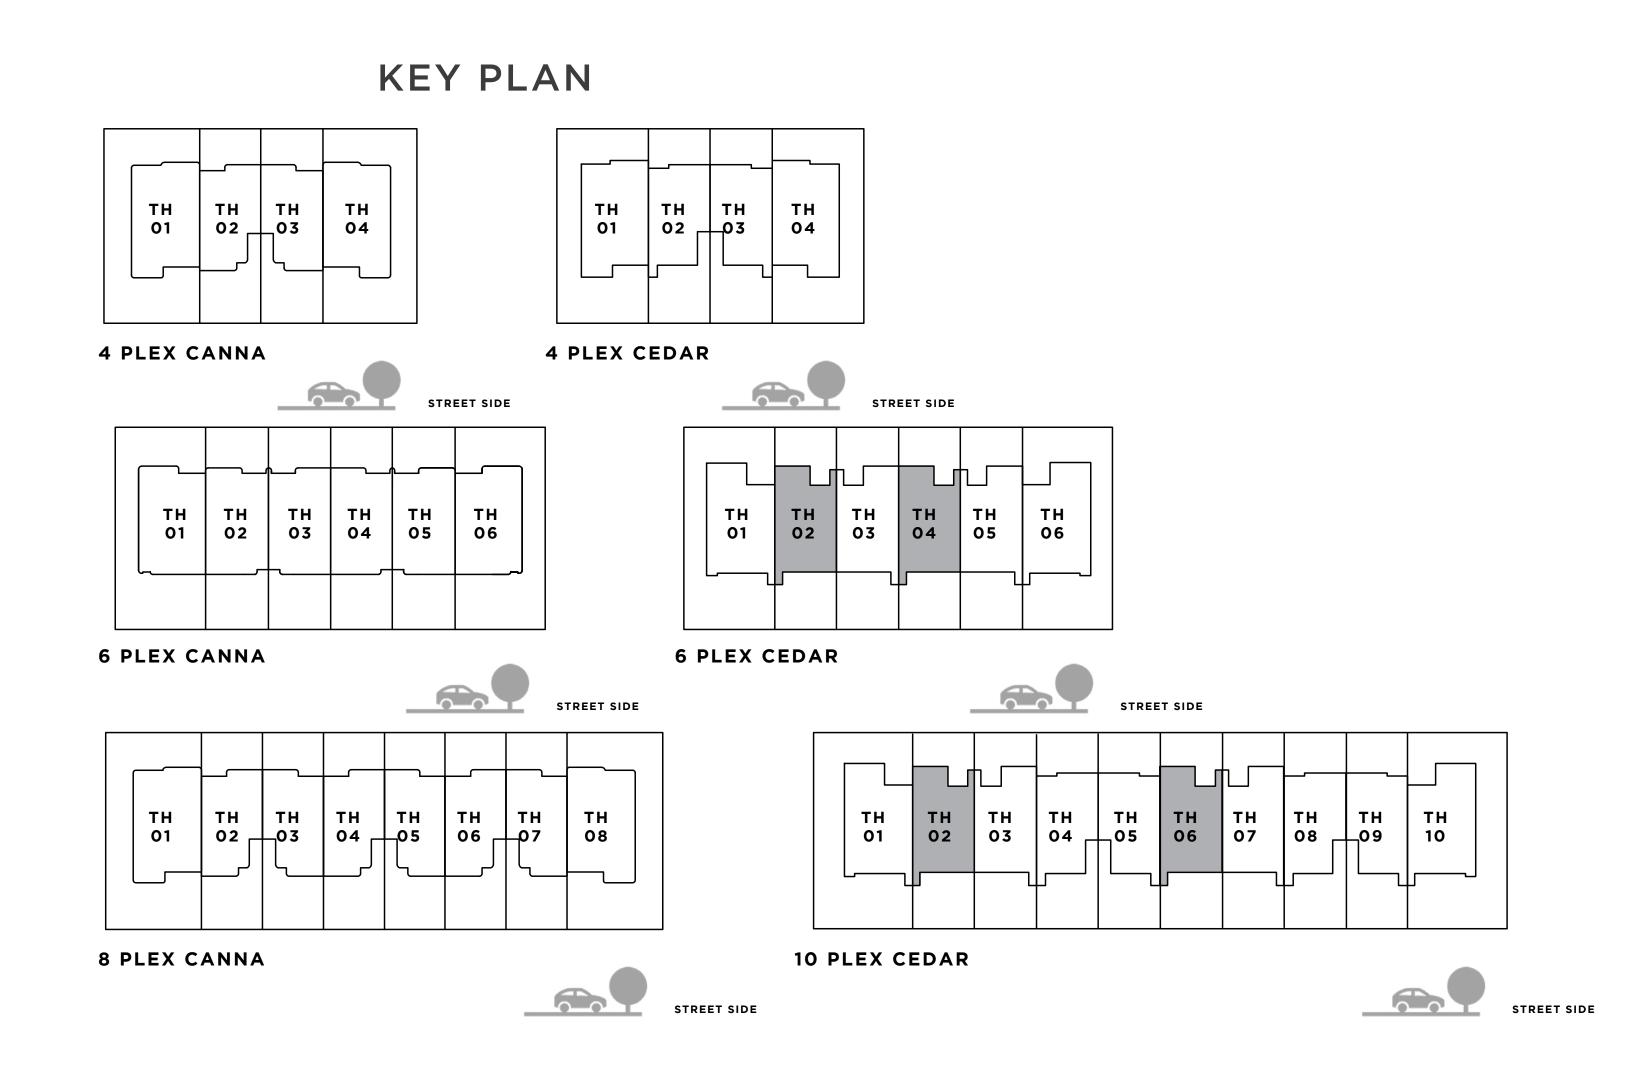

2377.21 SQFT | 220.85 SQM |
| 10 PLEX CEDAR - TH 08 | 2377.21 SQFT | 220.85 SQM |







GROUND FLOOR







### C E D A R 3 BEDROOM I A

MIRRORED

| UNIT                  | TOTAL AREA   |            |
|-----------------------|--------------|------------|
| 4 PLEX CEDAR - TH 03  | 2363.75 SQFT | 219.60 SQM |
| 10 PLEX CEDAR - TH 05 | 2420.59 SQFT | 224.88 SQM |
| 10 PLEX CEDAR - TH 09 | 2377.75 SQFT | 220.90 SQM |







GROUND FLOOR







#### C E D A R 3 BEDROOM I B

| UNIT                  | TOTAL AREA   |            |
|-----------------------|--------------|------------|
| 6 PLEX CEDAR - TH 02  | 2347.93 SQFT | 218.13 SQM |
| 6 PLEX CEDAR - TH 04  | 2347.39 SQFT | 218.08 SQM |
| 10 PLEX CEDAR - TH 02 | 2345.99 SQFT | 217.95 SQM |
| 10 PLEX CEDAR - TH 06 | 2390.45 SQFT | 222.08 SQM |







GROUND FLOOR







#### C E D A R 3 BEDROOM I B

MIRRORED

| UNIT                  | TOTAL AREA   |            |
|-----------------------|--------------|------------|
| 6 PLEX CEDAR - TH 03  | 2347.39 SQFT | 218.08 SQM |
| 6 PLEX CEDAR - TH 05  | 2347.93 SQFT | 218.13 SQM |
| 10 PLEX CEDAR - TH 03 | 2346.85 SQFT | 218.03 SQM |
| 10 PLEX CEDAR - TH 07 | 2346.85 SQFT | 218.03 SQM |







GROUND FLOOR





#### C E D A R 4 BEDROOM I A

UNIT TOTAL AREA
4 PLEX CEDAR - TH 01 2635.86 SQFT 244.88 SQM













#### C E D A R 4 BEDROOM I A

MIRRORED

UNIT TOTAL AREA
4 PLEX CEDAR - TH 04 2635.86 SQFT 244.88 SQM







GROUND FLOOR





#### C E D A R 4 BEDROM I B

| UNIT                  | TOTAL AREA   |            |
|-----------------------|--------------|------------|
| 6 PLEX CEDAR - T