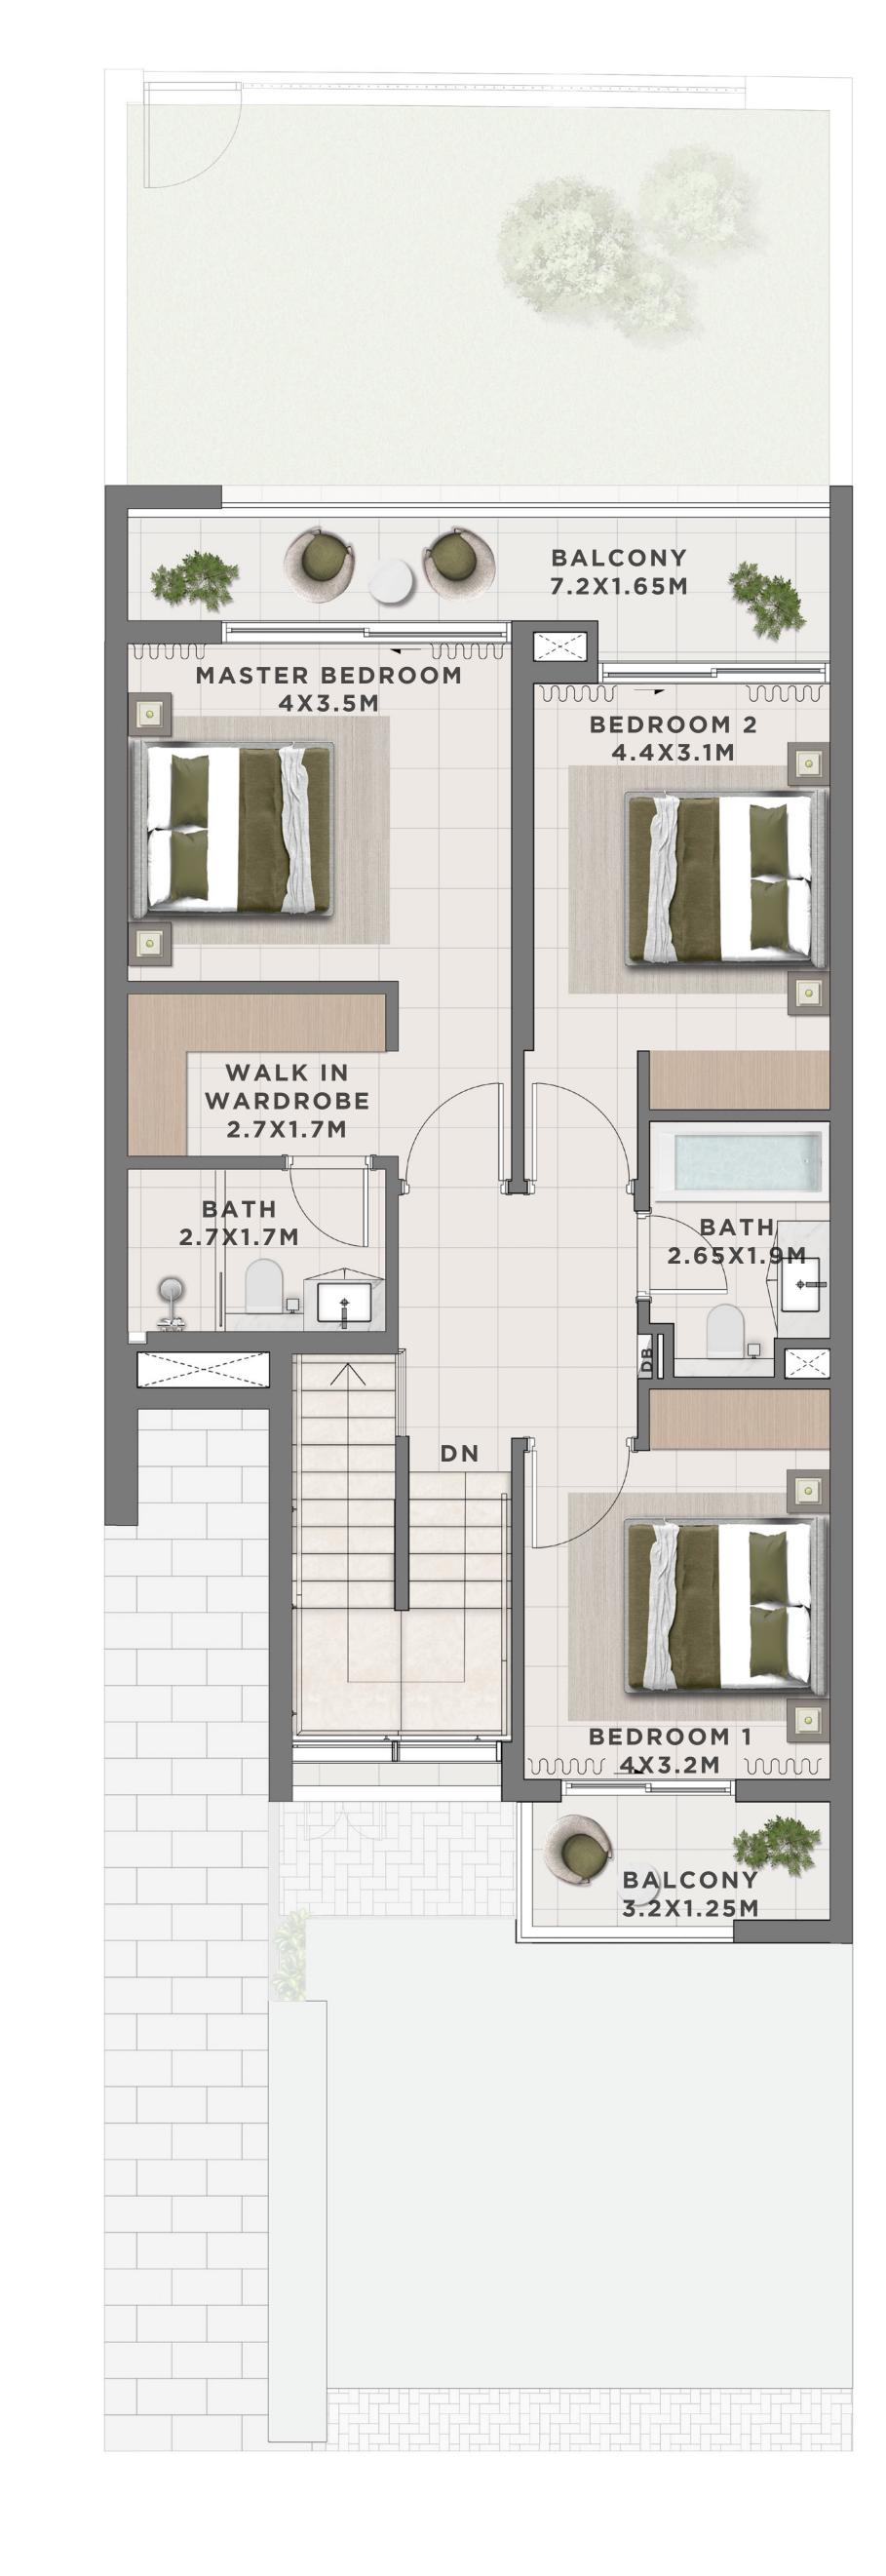

.62 SQM







GROUND FLOOR





#### c a n n a 4 BEDROOM I B

MIRRORED

UNIT TOTAL AREA
6 PLEX CANNA - TH 06 2546.95 SQFT 236.62 SQM







GROUND FLOOR





#### C E D A R 3 BEDROOM I A

| UNIT                  | TOTAL AREA   |            |
|-----------------------|--------------|------------|
| 4 PLEX CEDAR - TH 02  | 2363.75 SQFT | 219.60 SQM |
| 10 PLEX CEDAR - TH 04 | 2377.21 SQFT | 220.85 SQM |
| 10 PLEX CEDAR - TH 08 | 2377.21 SQFT | 220.85 SQM |







GROUND FLOOR







### C E D A R 3 BEDROOM I A

MIRRORED

| UNIT                  | TOTAL AREA   |            |
|-----------------------|--------------|------------|
| 4 PLEX CEDAR - TH 03  | 2363.75 SQFT | 219.60 SQM |
| 10 PLEX CEDAR - TH 05 | 2420.59 SQFT | 224.88 SQM |
| 10 PLEX CEDAR - TH 09 | 2377.75 SQFT | 220.90 SQM |







GROUND FLOOR







#### C E D A R 3 BEDROOM I B

| UNIT                  | TOTAL AREA   |            |
|-----------------------|--------------|------------|
| 6 PLEX CEDAR - TH 02  | 2347.93 SQFT | 218.13 SQM |
| 6 PLEX CEDAR - TH 04  | 2347.39 SQFT | 218.08 SQM |
| 10 PLEX CEDAR - TH 02 | 2345.99 SQFT | 217.95 SQM |
| 10 PLEX CEDAR - TH 06 | 2390.45 SQFT | 222.08 SQM |







GROUND FLOOR







#### C E D A R 3 BEDROOM I B

MIRRORED

| UNIT                  | TOTAL AREA   |            |
|-----------------------|--------------|------------|
| 6 PLEX CEDAR - TH 03  | 2347.39 SQFT | 218.08 SQM |
| 6 PLEX CEDAR - TH 05  | 2347.93 SQFT | 218.13 SQM |
| 10 PLEX CEDAR - TH 03 | 2346.85 SQFT | 218.03 SQM |
| 10 PLEX CEDAR - TH 07 | 2346.85 SQFT | 218.03 SQM |







GROUND FLOOR





#### C E