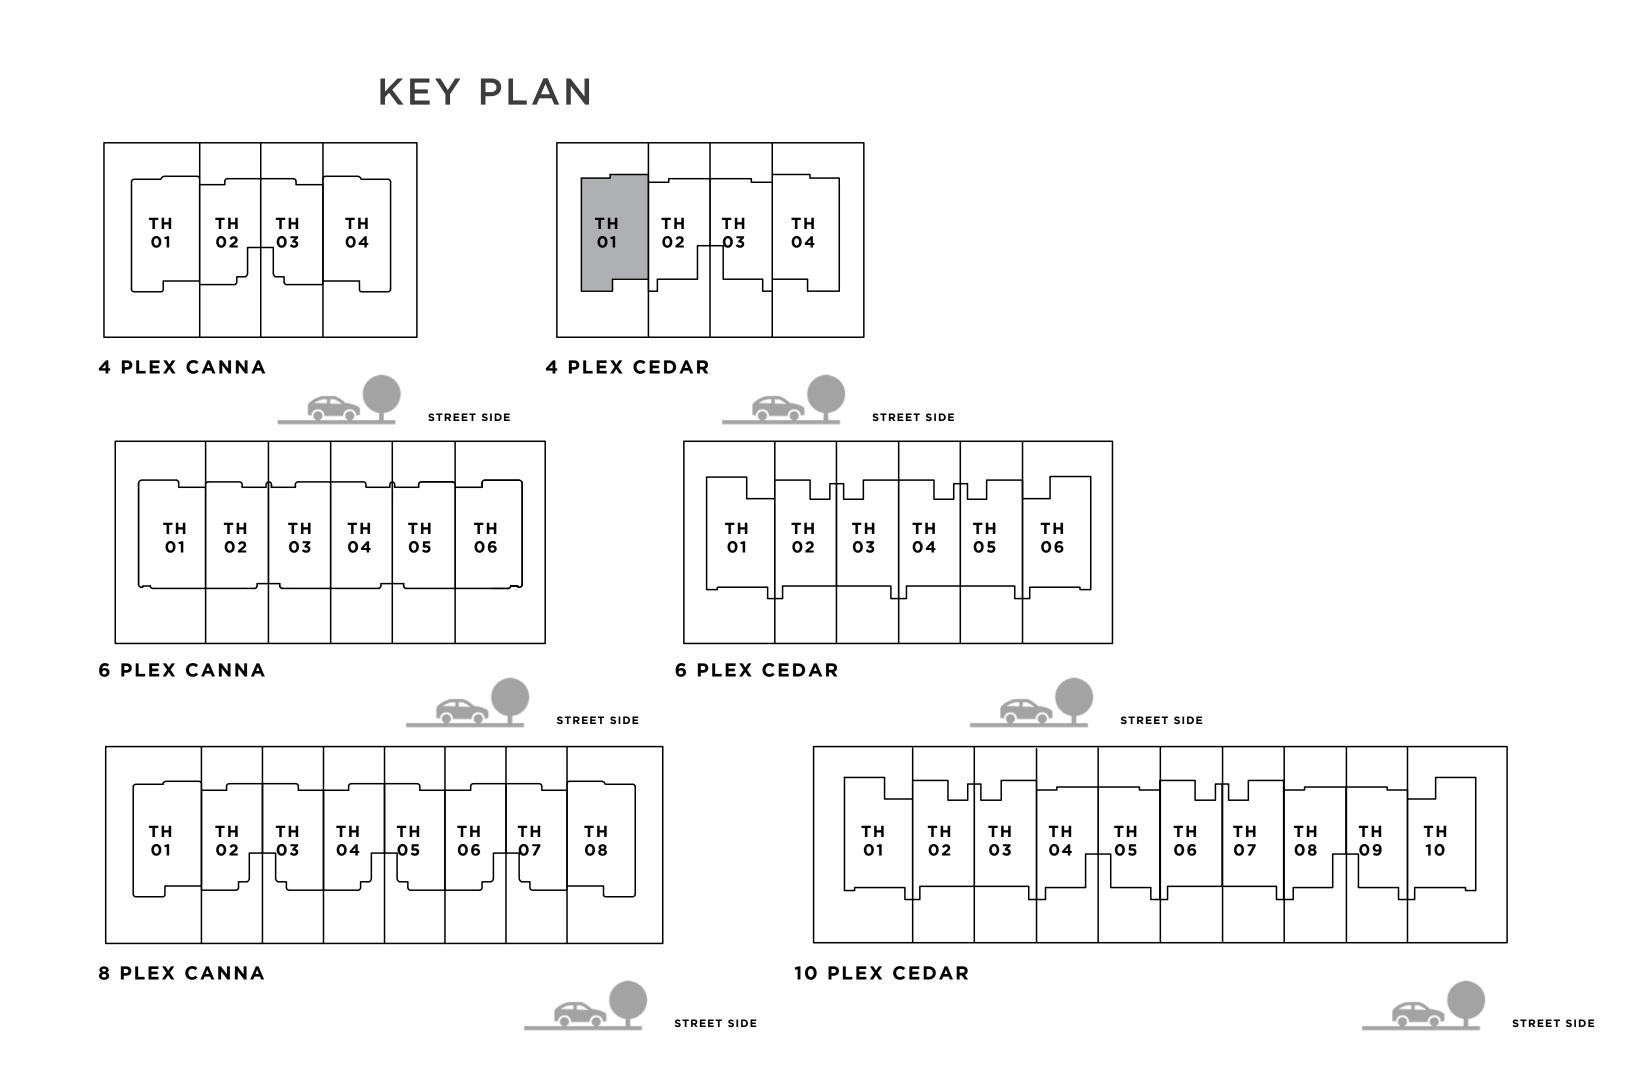

AREA   |            |
|-----------------------|--------------|------------|
| 6 PLEX CEDAR - TH 02  | 2347.93 SQFT | 218.13 SQM |
| 6 PLEX CEDAR - TH 04  | 2347.39 SQFT | 218.08 SQM |
| 10 PLEX CEDAR - TH 02 | 2345.99 SQFT | 217.95 SQM |
| 10 PLEX CEDAR - TH 06 | 2390.45 SQFT | 222.08 SQM |







GROUND FLOOR







#### C E D A R 3 BEDROOM I B

MIRRORED

| UNIT                  | TOTAL AREA   |            |
|-----------------------|--------------|------------|
| 6 PLEX CEDAR - TH 03  | 2347.39 SQFT | 218.08 SQM |
| 6 PLEX CEDAR - TH 05  | 2347.93 SQFT | 218.13 SQM |
| 10 PLEX CEDAR - TH 03 | 2346.85 SQFT | 218.03 SQM |
| 10 PLEX CEDAR - TH 07 | 2346.85 SQFT | 218.03 SQM |







GROUND FLOOR





#### C E D A R 4 BEDROOM I A

UNIT TOTAL AREA
4 PLEX CEDAR - TH 01 2635.86 SQFT 244.88 SQM













#### C E D A R 4 BEDROOM I A

MIRRORED

UNIT TOTAL AREA
4 PLEX CEDAR - TH 04 2635.86 SQFT 244.88 SQM







GROUND FLOOR





#### C E D A R 4 BEDROM I B

| UNIT                  | TOTAL AREA   |            |
|-----------------------|--------------|------------|
| 6 PLEX CEDAR - TH 01  | 2600.13 SQFT | 241.56 SQM |
| 10 PLEX CEDAR - TH 01 | 2598.94 SQFT | 241.45 SQM |







GROUND FLOOR





#### C E D A R 4 BEDROM I B

MIRRORED

UNIT TOTAL AREA

6 PLEX CEDAR - TH 06 2600.13 SQFT 241.56 SQM

10 PLEX CEDAR - TH 10 2600.56 SQFT 241.60 SQM







GROUND FLOOR