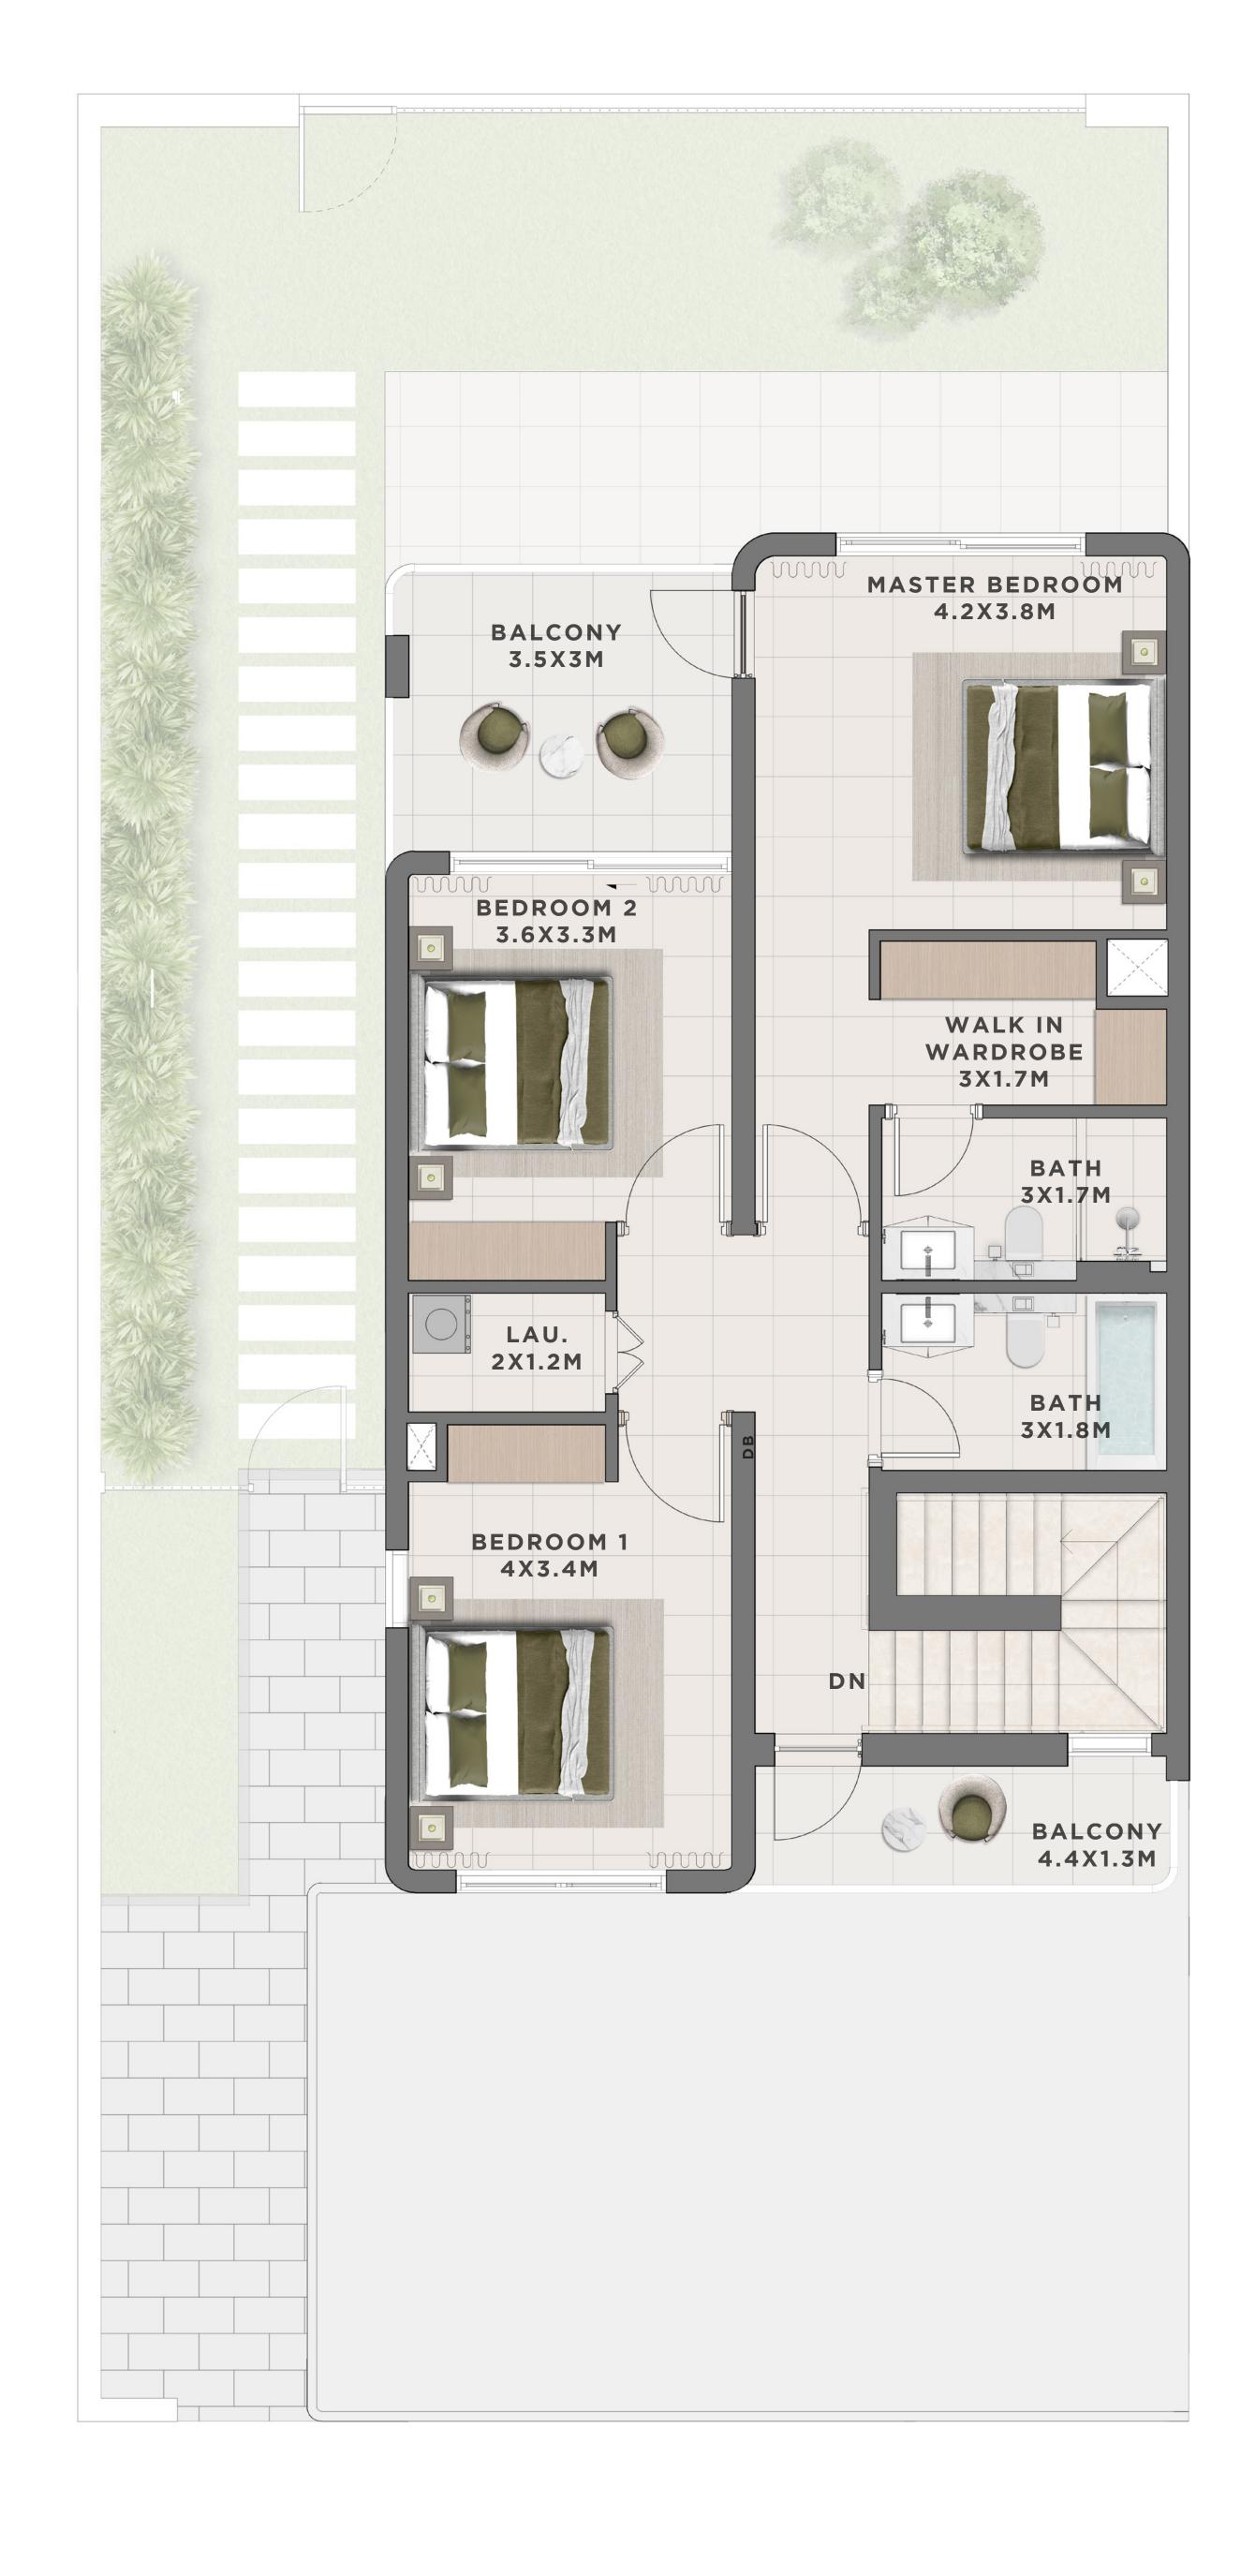

#### C A N N A 3 BEDROOM I B

| UNIT                 | TOTAL AREA   |            |
|----------------------|--------------|------------|
| 6 PLEX CANNA - TH 02 | 2442.22 SQFT | 226.89 SQM |
| 6 PLEX CANNA - TH 04 | 2442.22 SQFT | 226.89 SQM |









FIRST FLOOR





#### C A N N A 3 BEDROOM I B

MIRRORED

| UNIT                 | TOTAL AREA   |            |
|----------------------|--------------|------------|
| 6 PLEX CANNA - TH 03 | 2442.22 SQFT | 226.89 SQM |
| 6 PLEX CANNA - TH 05 | 2442.22 SQFT | 226.89 SQM |









FIRST FLOOR





#### C A N N A 4 BEDROOM I A

| UNIT                 | TOTAL AREA   |            |
|----------------------|--------------|------------|
| 4 PLEX CANNA - TH 01 | 2683.33 SQFT | 249.29 SQM |
| 8 PLEX CANNA - TH 01 | 2683.33 SQFT | 249.29 SQM |







GROUND FLOOR







### c a n n a 4 BEDROOM I A

MIRRORED

| UNIT                 | TOTAL AREA   |            |
|----------------------|--------------|------------|
| 4 PLEX CANNA - TH 04 | 2683.33 SQFT | 249.29 SQM |
| 8 PLEX CANNA - TH 08 | 2683.33 SQFT | 249.29 SQM |







GROUND FLOOR





#### c a N N A 4 BEDROOM I B

UNIT TOTAL AREA
6 PLEX CANNA - TH 01 2546.95 SQFT 236.62 SQM







GROUND FLOOR





#### c a n n a 4 BEDROOM I B

MIRRORED

UNIT TOTAL AREA
6 PLEX CANNA - TH 06 2546.95 SQFT 236.62 SQM







GROUND FLOOR





#### C E D A R 3 BEDROOM I A

| UNIT                  | TOTAL AREA   |            |
|-----------------------|--------------|------------|
| 4 PLEX CEDAR - TH 02  | 2363.75 SQFT | 219.60 SQM |
| 10 PLEX CEDAR - TH 04 | 2377.21 SQFT | 220.85 SQM |
| 10 PLEX CEDA