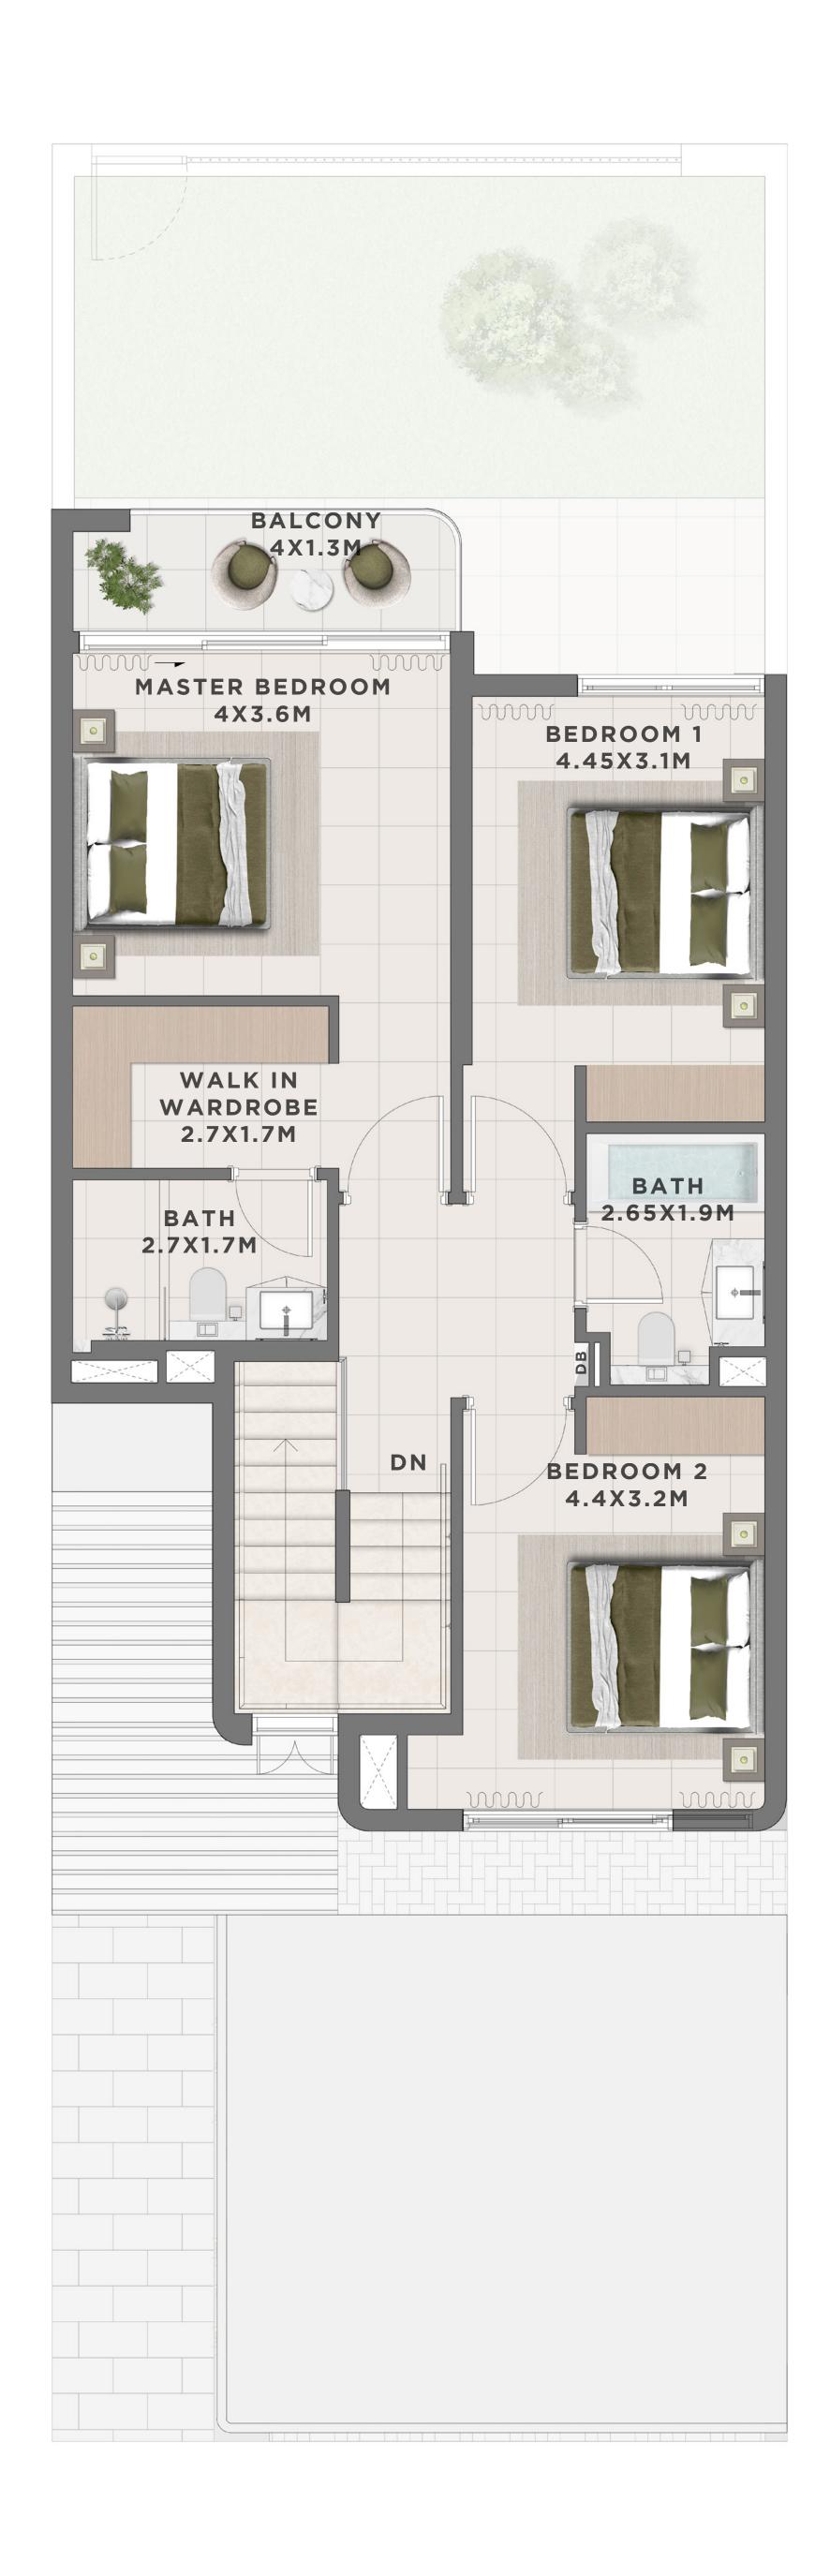

## 

THEVALLEY

FLOOR PLANS

EMAAR



#### C A N N A 3 BEDROOM I A

| UNIT                 | TOTAL AREA   |            |
|----------------------|--------------|------------|
| 4 PLEX CANNA - TH 02 | 2232.65 SQFT | 207.42 SQM |
| 8 PLEX CANNA - TH 02 | 2234.48 SQFT | 207.59 SQM |
| 8 PLEX CANNA - TH 04 | 2237.60 SQFT | 207.88 SQM |
| 8 PLEX CANNA - TH 06 | 2237.49 SQFT | 207.87 SQM |













### C A N N A 3 BEDROOM I A

MIRRORED

| UNIT                 | TOTAL AREA   |            |
|----------------------|--------------|------------|
| 4 PLEX CANNA - TH 03 | 2232.76 SQFT | 207.43 SQM |
| 8 PLEX CANNA - TH 03 | 2244.06 SQFT | 208.48 SQM |

# KEY PLAN 4 PLEX CANNA 4 PLEX CEDAR 5TREET SIDE 5TREET SIDE













### C A N N A 3 BEDROOM I A

MIRRORED

| UNIT                 | TOTAL AREA   |            |
|----------------------|--------------|------------|
| 8 PLEX CANNA - TH 05 | 2237.60 SQFT | 207.88 SQM |
| 8 PLEX CANNA - TH 07 | 2234.48 SQFT | 207.59 SQM |

#### 











#### C A N N A 3 BEDROOM I B

| UNIT                 | TOTAL AREA   |            |
|----------------------|--------------|------------|
| 6 PLEX CANNA - TH 02 | 2442.22 SQFT | 226.89 SQM |
| 6 PLEX CANNA - TH 04 | 2442.22 SQFT | 226.89 SQM |









FIRST FLOOR





#### C A N N A 3 BEDROOM I B

MIRRORED

| UNIT                 | TOTAL AREA   |            |
|----------------------|--------------|------------|
| 6 PLEX CANNA - TH 03 | 2442.22 SQFT | 226.89 SQM |
| 6 PLEX CANNA - TH 05 | 2442.22 SQFT | 226.89 SQM |