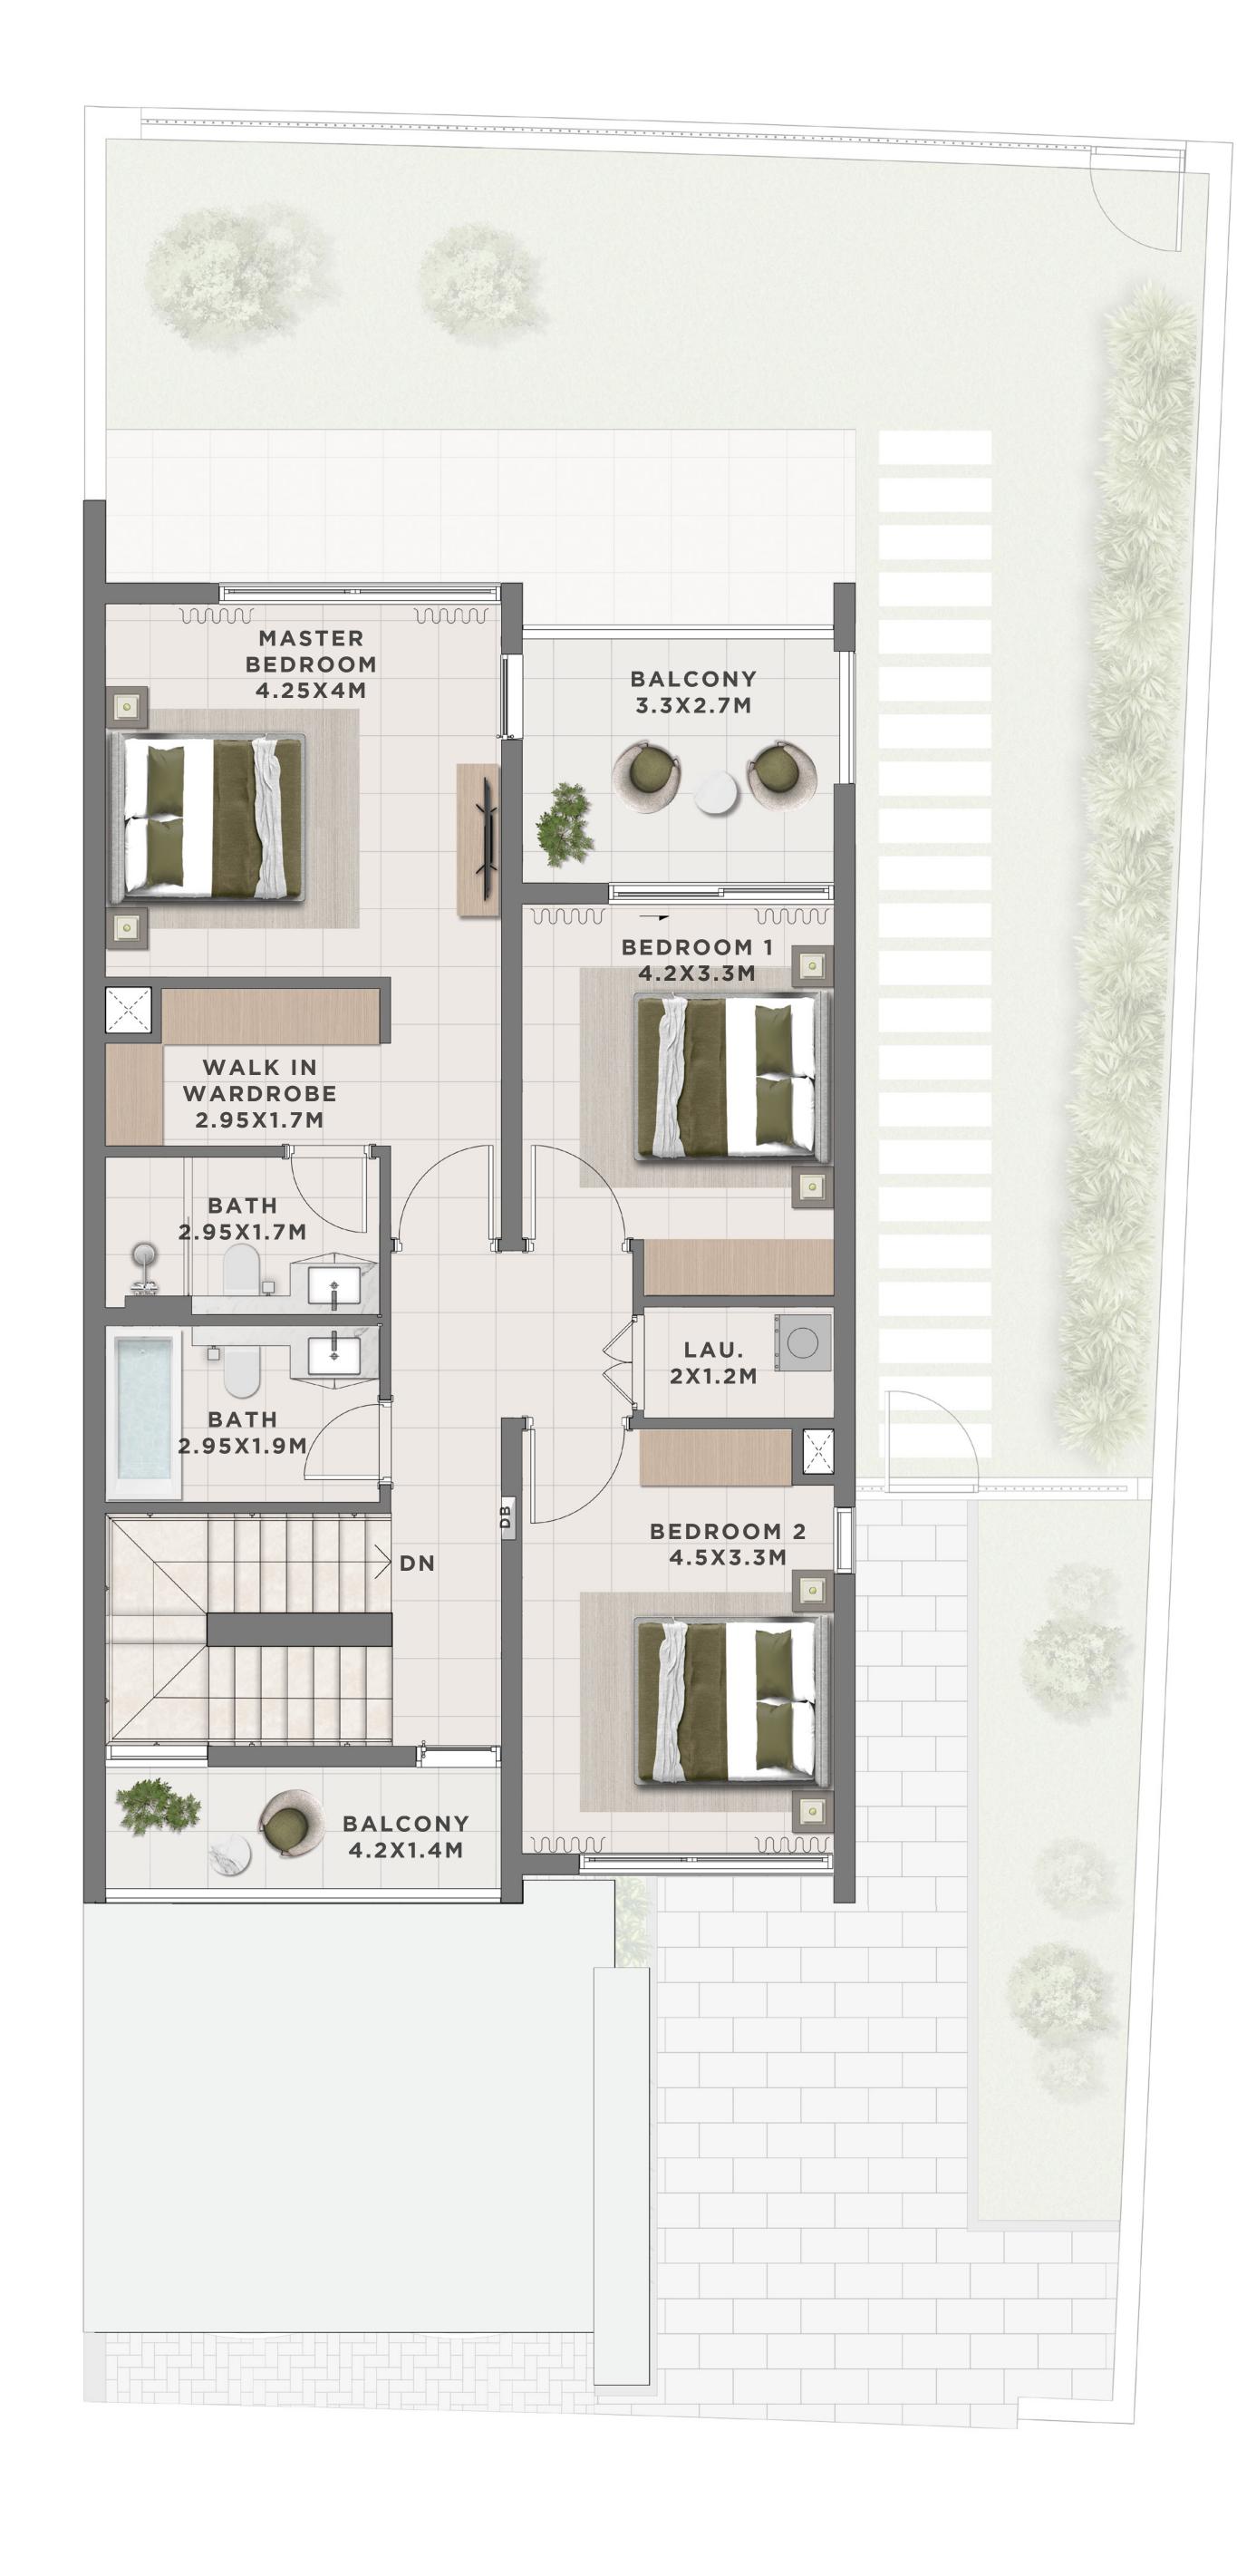

18.13 SQM |
| 6 PLEX CEDAR - TH 04  | 2347.39 SQFT | 218.08 SQM |
| 10 PLEX CEDAR - TH 02 | 2345.99 SQFT | 217.95 SQM |
| 10 PLEX CEDAR - TH 06 | 2390.45 SQFT | 222.08 SQM |







GROUND FLOOR







#### C E D A R 3 BEDROOM I B

MIRRORED

| UNIT                  | TOTAL AREA   |            |
|-----------------------|--------------|------------|
| 6 PLEX CEDAR - TH 03  | 2347.39 SQFT | 218.08 SQM |
| 6 PLEX CEDAR - TH 05  | 2347.93 SQFT | 218.13 SQM |
| 10 PLEX CEDAR - TH 03 | 2346.85 SQFT | 218.03 SQM |
| 10 PLEX CEDAR - TH 07 | 2346.85 SQFT | 218.03 SQM |







GROUND FLOOR





#### C E D A R 4 BEDROOM I A

UNIT TOTAL AREA
4 PLEX CEDAR - TH 01 2635.86 SQFT 244.88 SQM













#### C E D A R 4 BEDROOM I A

MIRRORED

UNIT TOTAL AREA
4 PLEX CEDAR - TH 04 2635.86 SQFT 244.88 SQM







GROUND FLOOR





#### C E D A R 4 BEDROM I B

| UNIT                  | TOTAL AREA   |            |
|-----------------------|--------------|------------|
| 6 PLEX CEDAR - TH 01  | 2600.13 SQFT | 241.56 SQM |
| 10 PLEX CEDAR - TH 01 | 2598.94 SQFT | 241.45 SQM |







GROUND FLOOR





#### C E D A R 4 BEDROM I B

MIRRORED

UNIT TOTAL AREA

6 PLEX CEDAR - TH 06 2600.13 SQFT 241.56 SQM

10 PLEX CEDAR - TH 10 2600.56 SQFT 241.60 SQM







GROUND FLOOR