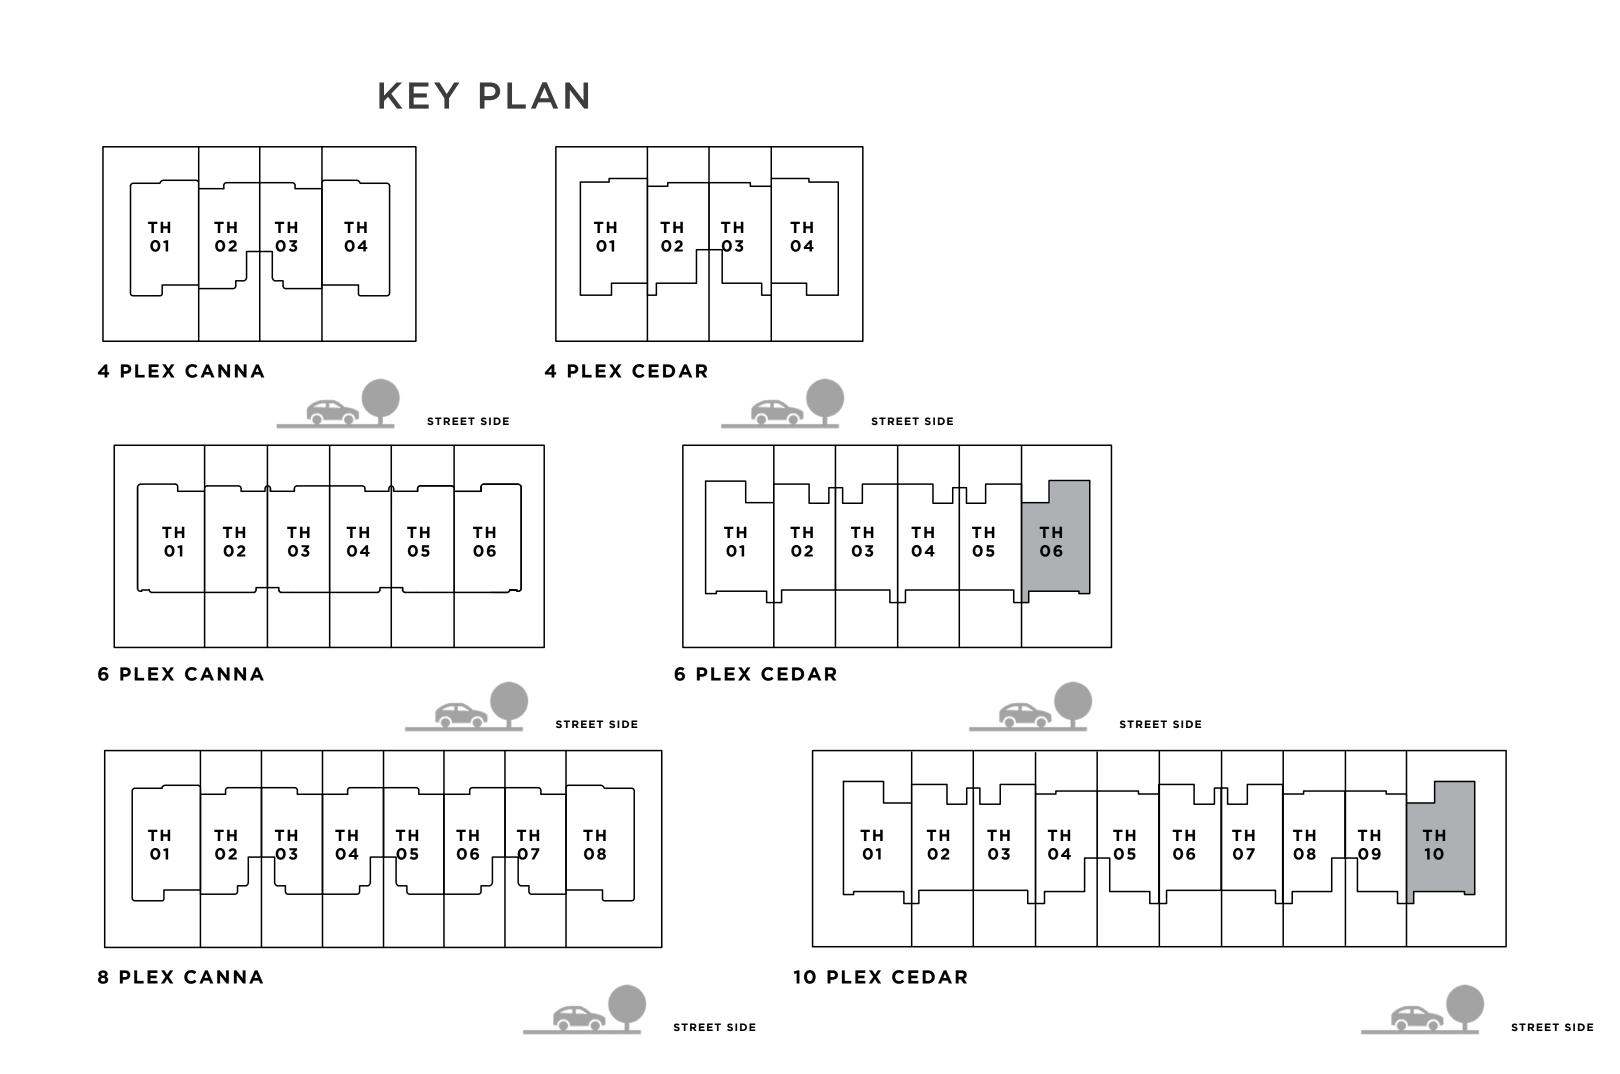

FT | 218.13 SQM |
| 10 PLEX CEDAR - TH 03 | 2346.85 SQFT | 218.03 SQM |
| 10 PLEX CEDAR - TH 07 | 2346.85 SQFT | 218.03 SQM |







GROUND FLOOR





#### C E D A R 4 BEDROOM I A

UNIT TOTAL AREA
4 PLEX CEDAR - TH 01 2635.86 SQFT 244.88 SQM













#### C E D A R 4 BEDROOM I A

MIRRORED

UNIT TOTAL AREA
4 PLEX CEDAR - TH 04 2635.86 SQFT 244.88 SQM







GROUND FLOOR





#### C E D A R 4 BEDROM I B

| UNIT                  | TOTAL AREA   |            |
|-----------------------|--------------|------------|
| 6 PLEX CEDAR - TH 01  | 2600.13 SQFT | 241.56 SQM |
| 10 PLEX CEDAR - TH 01 | 2598.94 SQFT | 241.45 SQM |







GROUND FLOOR





#### C E D A R 4 BEDROM I B

MIRRORED

UNIT TOTAL AREA

6 PLEX CEDAR - TH 06 2600.13 SQFT 241.56 SQM

10 PLEX CEDAR - TH 10 2600.56 SQFT 241.60 SQM







GROUND FLOOR