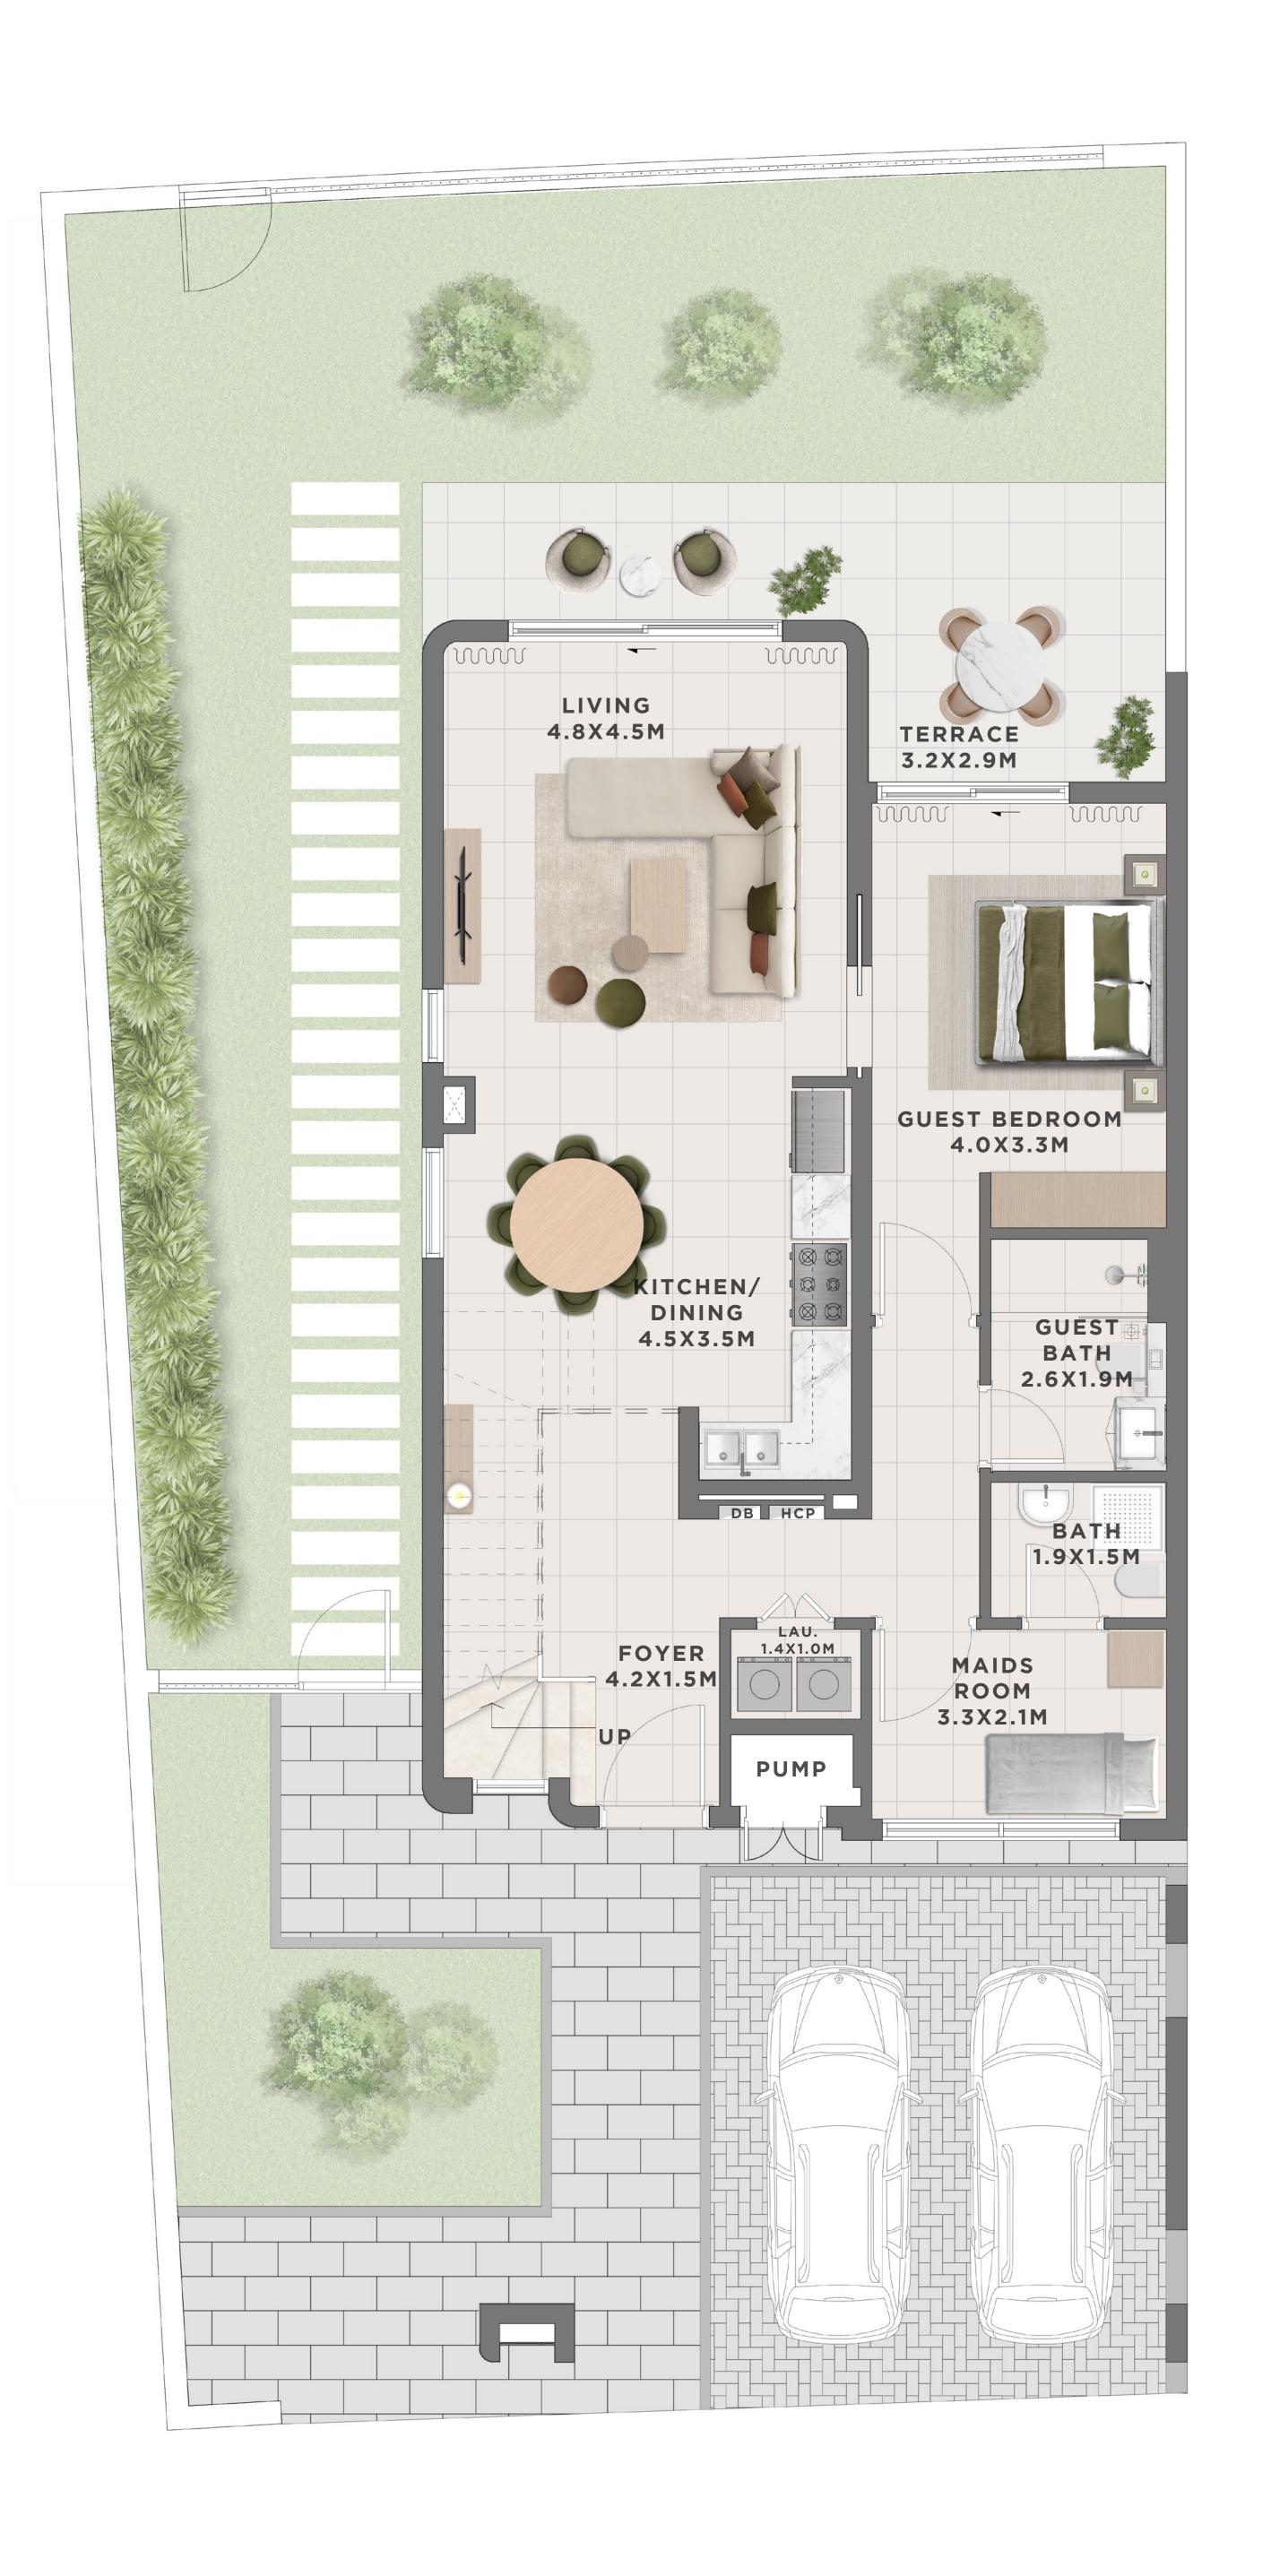

GROUND FLOOR

#### C A N N A 4 BEDROOM I A

| UNIT                 | TOTAL AREA   |            |
|----------------------|--------------|------------|
| 4 PLEX CANNA - TH 01 | 2683.33 SQFT | 249.29 SQM |
| 8 PLEX CANNA - TH 01 | 2683.33 SQFT | 249.29 SQM |

### c a n n a 4 BEDROOM I A

MIRRORED

| UNIT                 | TOTAL AREA   |            |
|----------------------|--------------|------------|
| 4 PLEX CANNA - TH 04 | 2683.33 SQFT | 249.29 SQM |
| 8 PLEX CANNA - TH 08 | 2683.33 SQFT | 249.29 SQM |