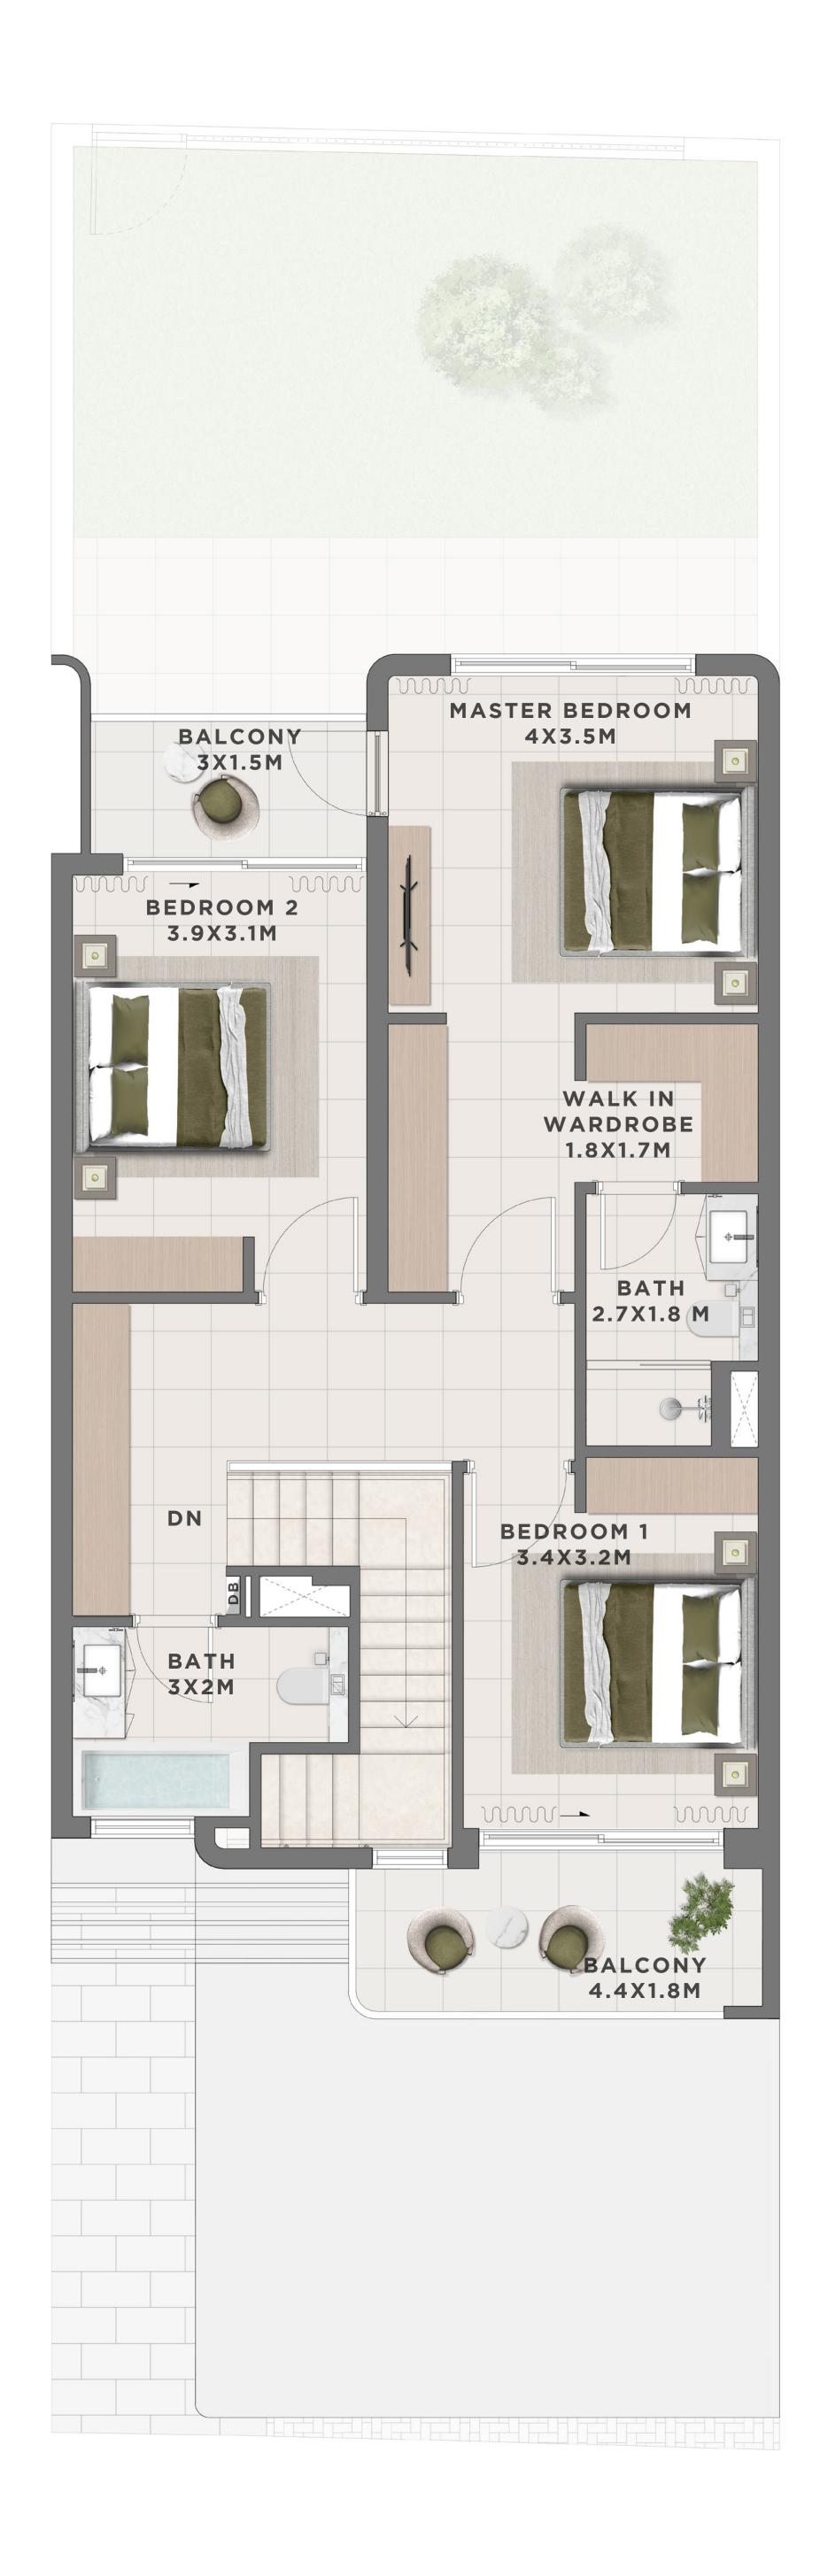

#### C A N N A 4 BEDROOM I A

| UNIT                 | TOTAL AREA   |            |
|----------------------|--------------|------------|
| 4 PLEX CANNA - TH 01 | 2683.33 SQFT | 249.29 SQM |
| 8 PLEX CANNA - TH 01 | 2683.33 SQFT | 249.29 SQM |

GROUND FLOOR