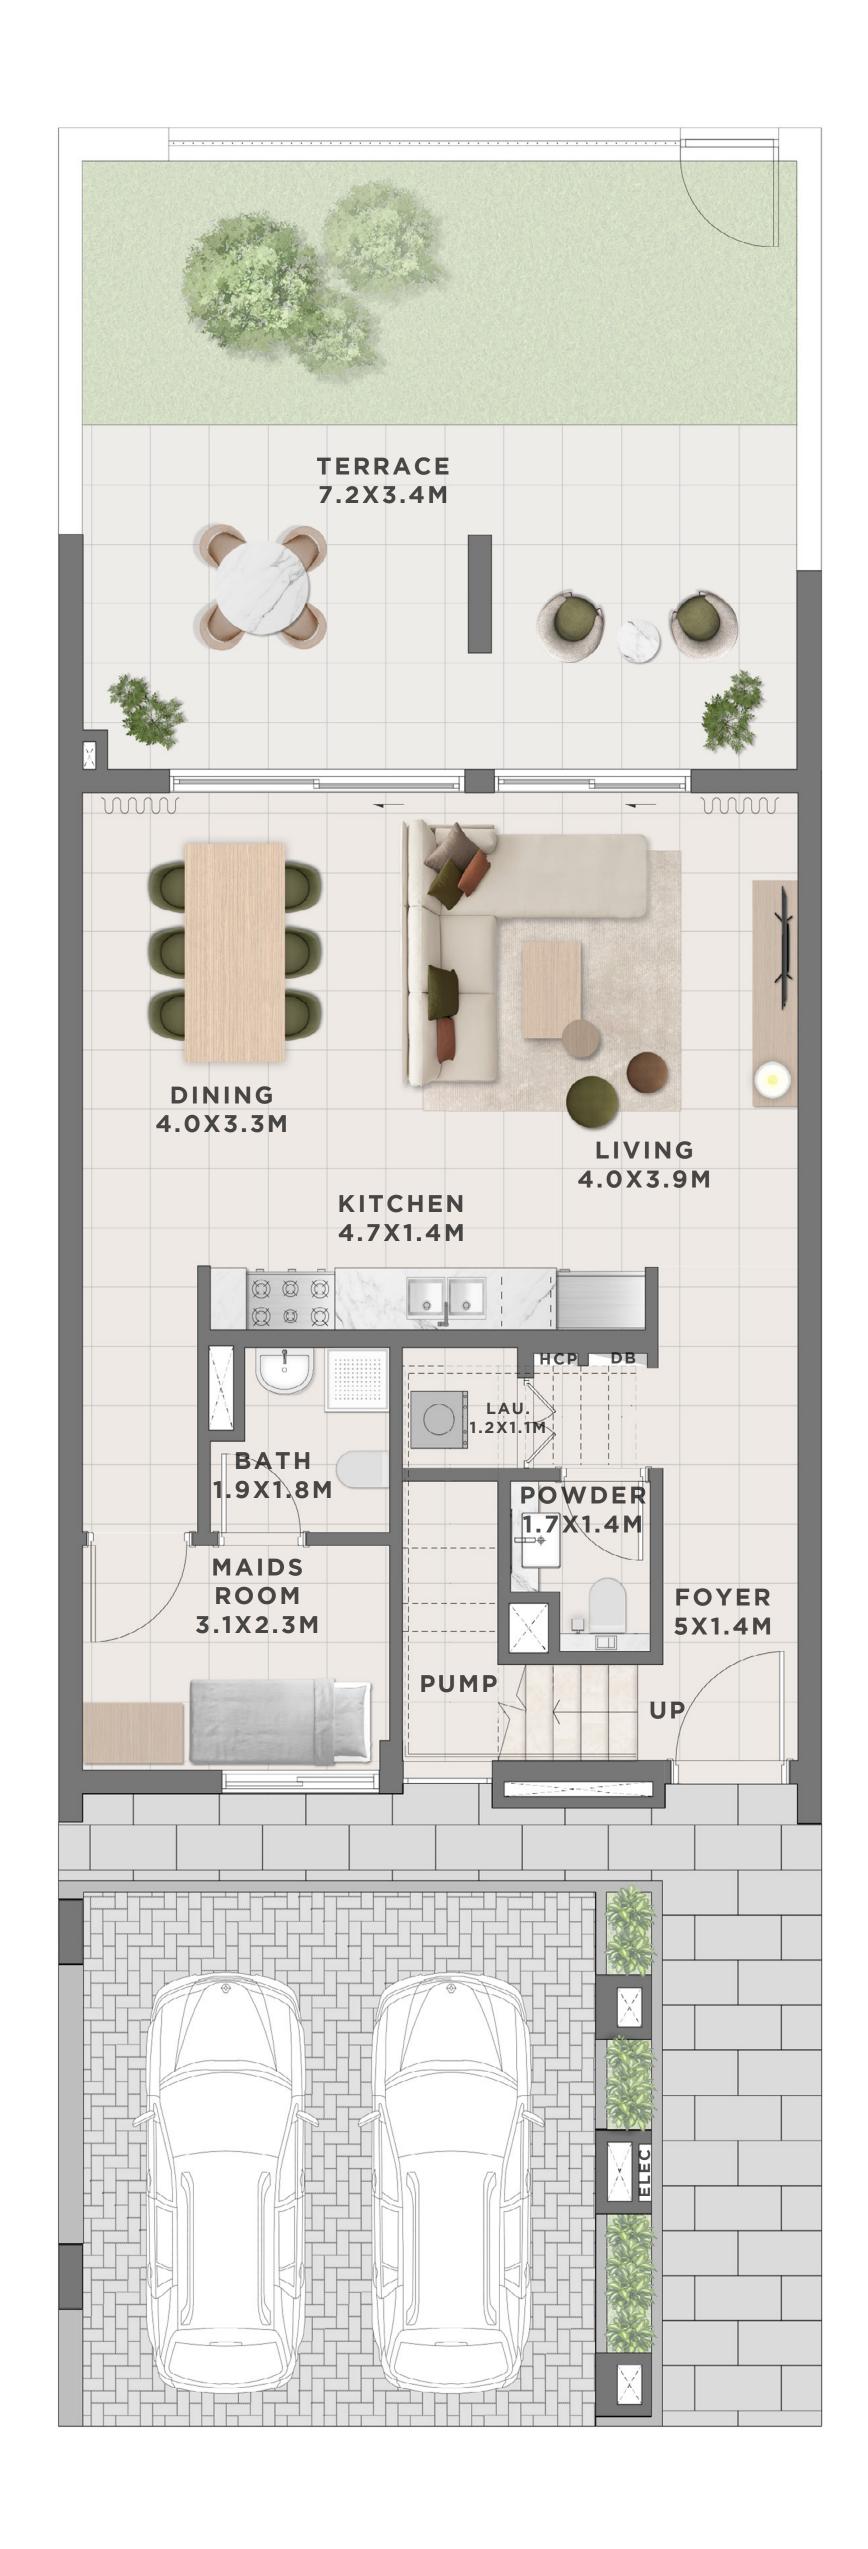

77.21 SQFT | 220.85 SQM |
| 10 PLEX CEDAR - TH 08 | 2377.21 SQFT | 220.85 SQM |







GROUND FLOOR







### C E D A R 3 BEDROOM I A

MIRRORED

| UNIT                  | TOTAL AREA   |            |
|-----------------------|--------------|------------|
| 4 PLEX CEDAR - TH 03  | 2363.75 SQFT | 219.60 SQM |
| 10 PLEX CEDAR - TH 05 | 2420.59 SQFT | 224.88 SQM |
| 10 PLEX CEDAR - TH 09 | 2377.75 SQFT | 220.90 SQM |







GROUND FLOOR







#### C E D A R 3 BEDROOM I B

| UNIT                  | TOTAL AREA   |            |
|-----------------------|--------------|------------|
| 6 PLEX CEDAR - TH 02  | 2347.93 SQFT | 218.13 SQM |
| 6 PLEX CEDAR - TH 04  | 2347.39 SQFT | 218.08 SQM |
| 10 PLEX CEDAR - TH 02 | 2345.99 SQFT | 217.95 SQM |
| 10 PLEX CEDAR - TH 06 | 2390.45 SQFT | 222.08 SQM |







GROUND FLOOR







#### C E D A R 3 BEDROOM I B

MIRRORED

| UNIT                  | TOTAL AREA   |            |
|-----------------------|--------------|------------|
| 6 PLEX CEDAR - TH 03  | 2347.39 SQFT | 218.08 SQM |
| 6 PLEX CEDAR - TH 05  | 2347.93 SQFT | 218.13 SQM |
| 10 PLEX CEDAR - TH 03 | 2346.85 SQFT | 218.03 SQM |
| 10 PLEX CEDAR - TH 07 | 2346.85 SQFT | 218.03 SQM |







GROUND FLOOR





#### C E D A R 4 BEDROOM I A

UNIT TOTAL AREA
4 PLEX CEDAR - TH 01 2635.86 SQFT 244.88 SQM













#### C E D A R 4 BEDROOM I A

MIRRORED

UNIT TOTAL AREA
4 PLEX CEDAR - TH 04 2635.86 SQFT 244.88 SQM







GROUND FLOOR





#### C E D A R 4 BEDROM I B

| UNIT                  | TOTAL AREA   |            |
|-----------------------|--------------|------------|
| 6 PLEX CEDAR - TH