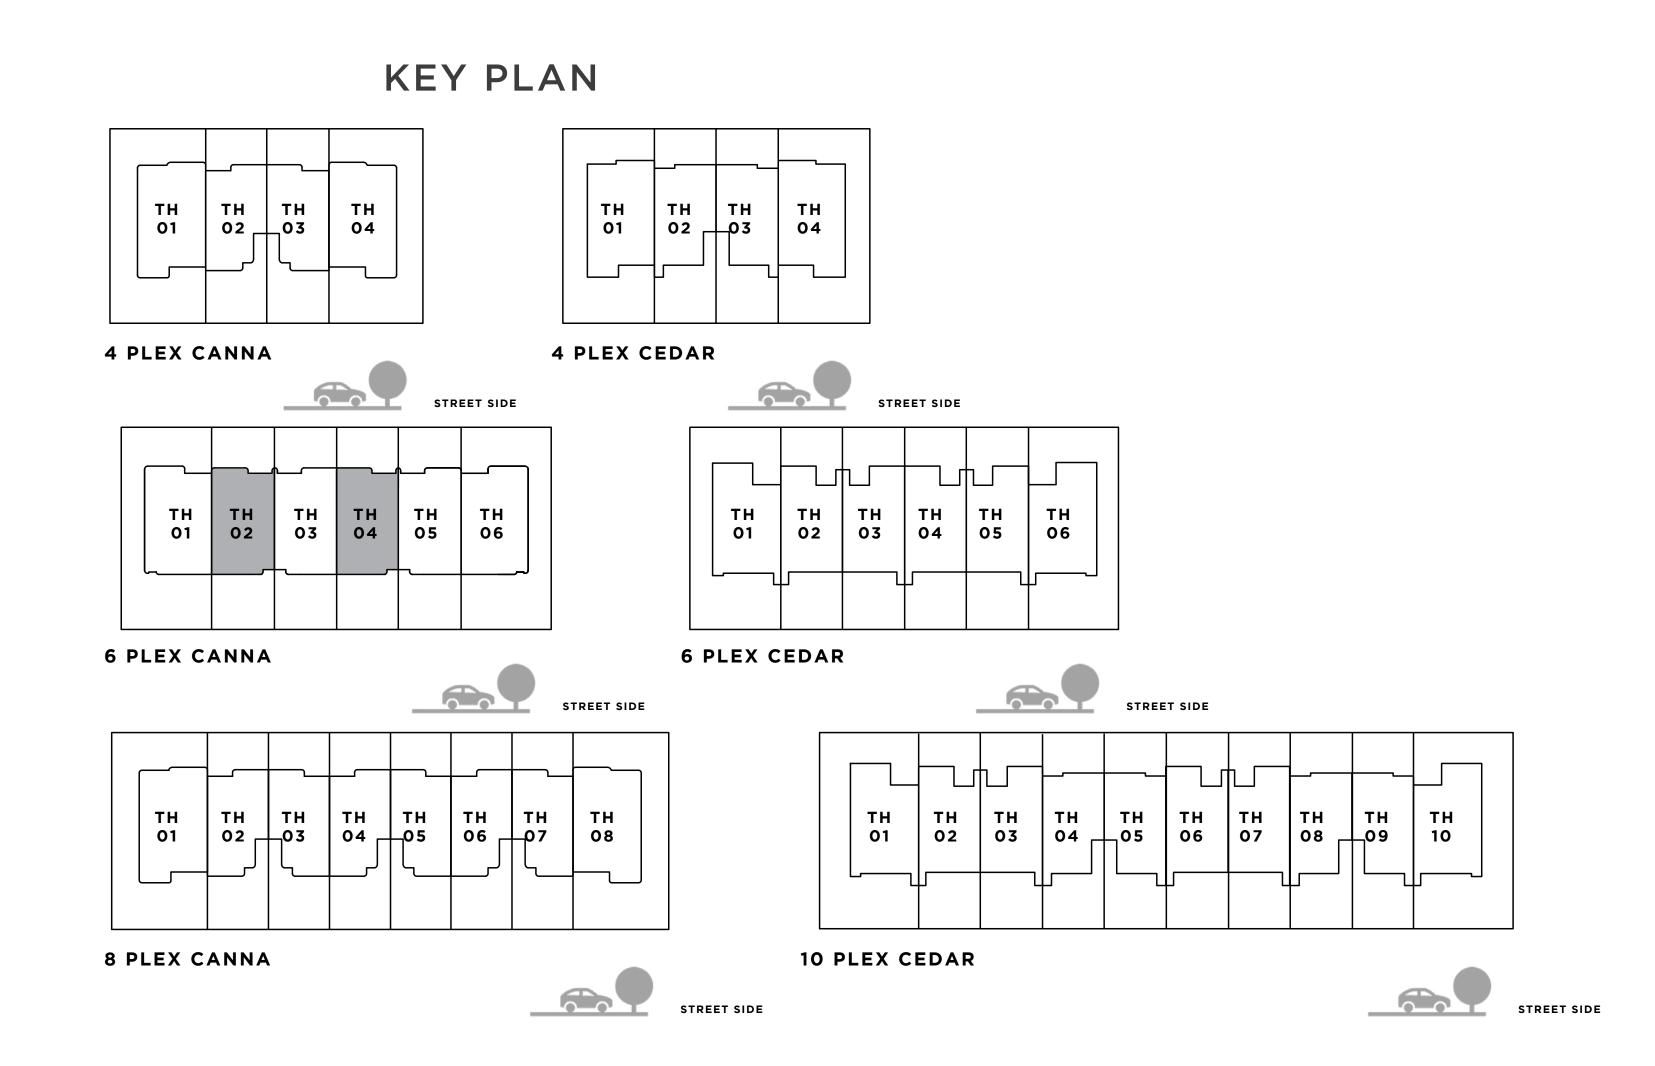

| UNIT                 | TOTAL AREA   |            |
|----------------------|--------------|------------|
| 4 PLEX CANNA - TH 03 | 2232.76 SQFT | 207.43 SQM |
| 8 PLEX CANNA - TH 03 | 2244.06 SQFT | 208.48 SQM |

# KEY PLAN 4 PLEX CANNA 4 PLEX CEDAR 5TREET SIDE 5TREET SIDE













### C A N N A 3 BEDROOM I A

MIRRORED

| UNIT                 | TOTAL AREA   |            |
|----------------------|--------------|------------|
| 8 PLEX CANNA - TH 05 | 2237.60 SQFT | 207.88 SQM |
| 8 PLEX CANNA - TH 07 | 2234.48 SQFT | 207.59 SQM |

#### 











#### C A N N A 3 BEDROOM I B

| UNIT                 | TOTAL AREA   |            |
|----------------------|--------------|------------|
| 6 PLEX CANNA - TH 02 | 2442.22 SQFT | 226.89 SQM |
| 6 PLEX CANNA - TH 04 | 2442.22 SQFT | 226.89 SQM |









FIRST FLOOR





#### C A N N A 3 BEDROOM I B

MIRRORED

| UNIT                 | TOTAL AREA   |            |
|----------------------|--------------|------------|
| 6 PLEX CANNA - TH 03 | 2442.22 SQFT | 226.89 SQM |
| 6 PLEX CANNA - TH 05 | 2442.22 SQFT | 226.89 SQM |









FIRST FLOOR





#### C A N N A 4 BEDROOM I A

| UNIT                 | TOTAL AREA   |            |
|----------------------|--------------|------------|
| 4 PLEX CANNA - TH 01 | 2683.33 SQFT | 249.29 SQM |
| 8 PLEX CANNA - TH 01 | 2683.33 SQFT | 249.29 SQM |







GROUND FLOOR







### c a n n a 4 BEDROOM I A

MIRRORED

| UNIT                 | TOTAL AREA   |            |
|----------------------|--------------|------------|
| 4 PLEX CANNA - TH 04 | 2683.33 SQFT | 249.29 SQM |
| 8 PLEX CANNA - TH 08 | 2683.