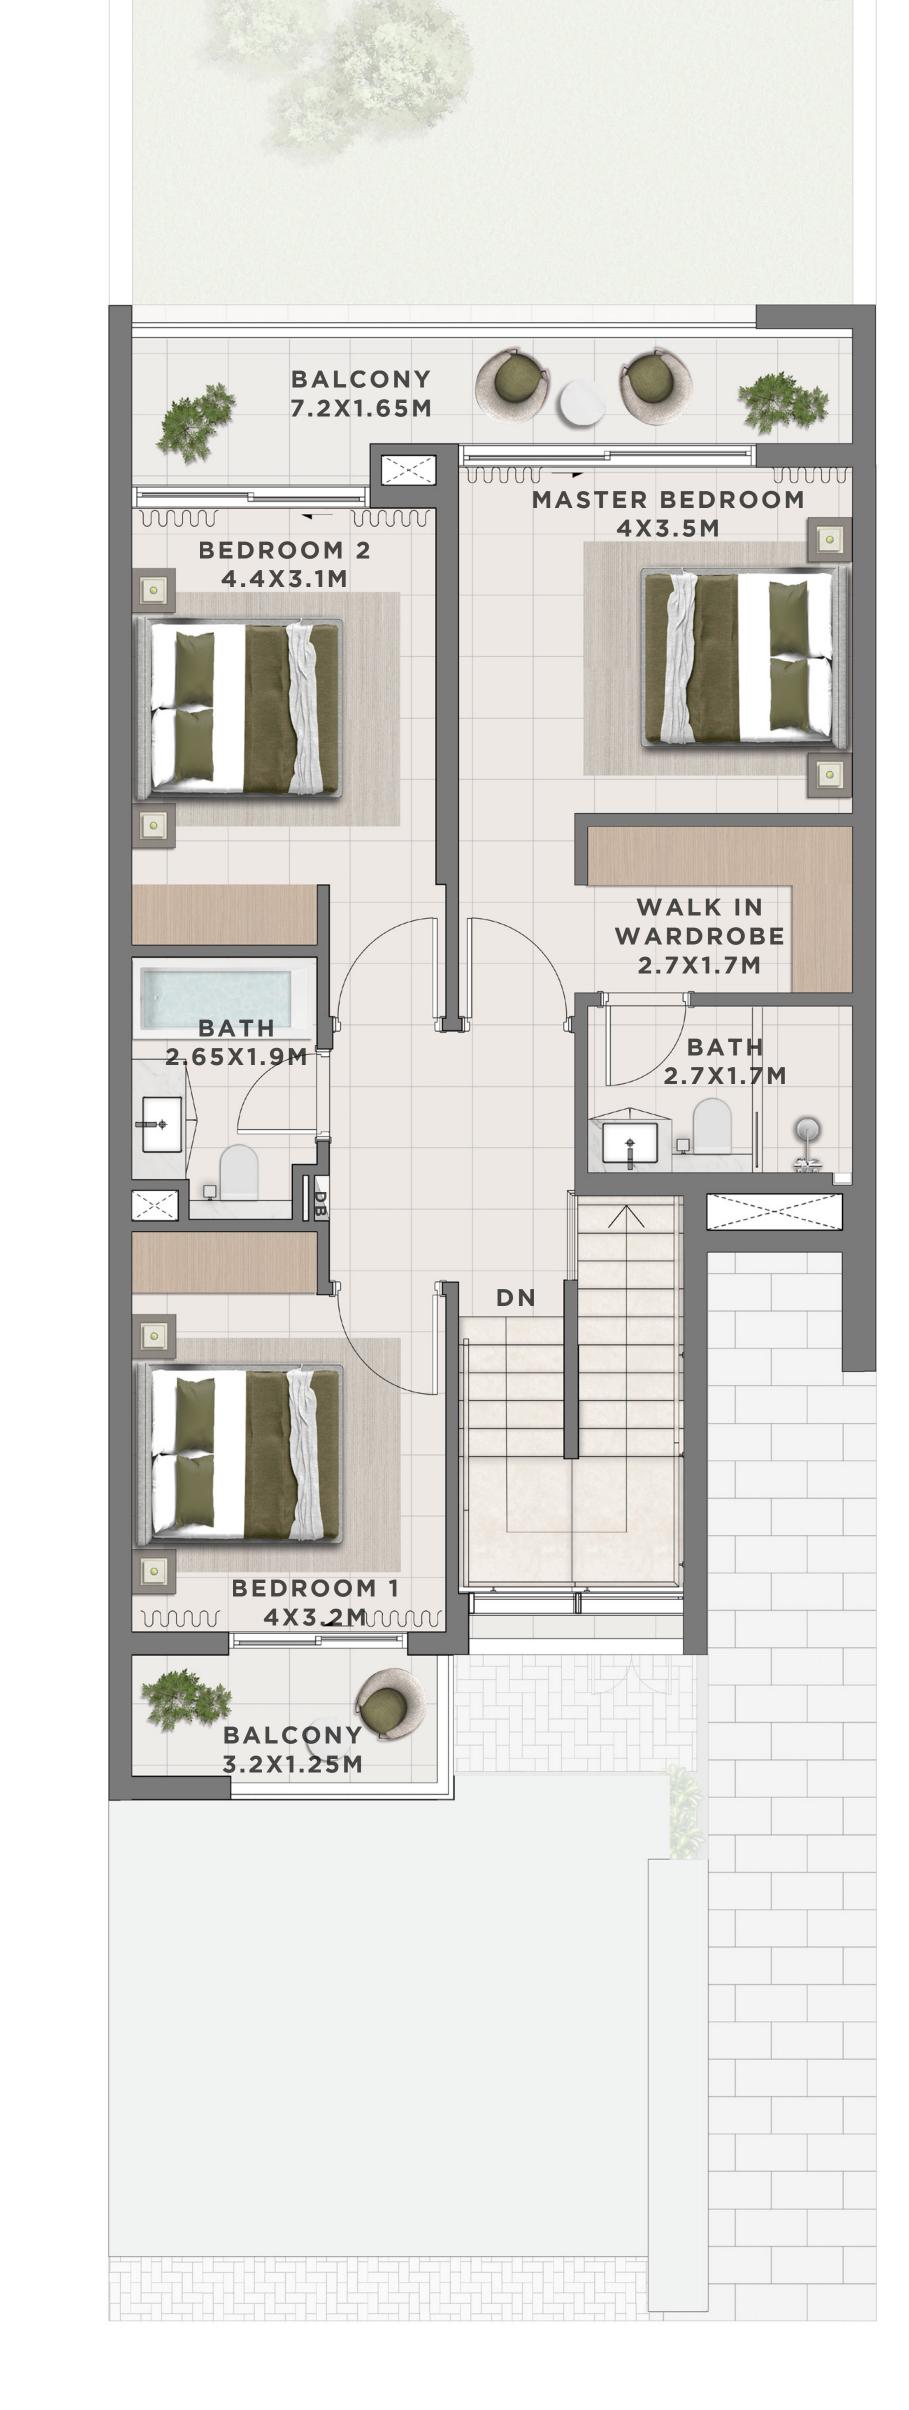

I A

MIRRORED

| UNIT                 | TOTAL AREA   |            |
|----------------------|--------------|------------|
| 4 PLEX CANNA - TH 04 | 2683.33 SQFT | 249.29 SQM |
| 8 PLEX CANNA - TH 08 | 2683.33 SQFT | 249.29 SQM |







GROUND FLOOR





#### c a N N A 4 BEDROOM I B

UNIT TOTAL AREA
6 PLEX CANNA - TH 01 2546.95 SQFT 236.62 SQM







GROUND FLOOR





#### c a n n a 4 BEDROOM I B

MIRRORED

UNIT TOTAL AREA
6 PLEX CANNA - TH 06 2546.95 SQFT 236.62 SQM







GROUND FLOOR





#### C E D A R 3 BEDROOM I A

| UNIT                  | TOTAL AREA   |            |
|-----------------------|--------------|------------|
| 4 PLEX CEDAR - TH 02  | 2363.75 SQFT | 219.60 SQM |
| 10 PLEX CEDAR - TH 04 | 2377.21 SQFT | 220.85 SQM |
| 10 PLEX CEDAR - TH 08 | 2377.21 SQFT | 220.85 SQM |







GROUND FLOOR







### C E D A R 3 BEDROOM I A

MIRRORED

| UNIT                  | TOTAL AREA   |            |
|-----------------------|--------------|------------|
| 4 PLEX CEDAR - TH 03  | 2363.75 SQFT | 219.60 SQM |
| 10 PLEX CEDAR - TH 05 | 2420.59 SQFT | 224.88 SQM |
| 10 PLEX CEDAR - TH 09 | 2377.75 SQFT | 220.90 SQM |







GROUND FLOOR







#### C E D A R 3 BEDROOM I B

| UNIT                  | TOTAL AREA   |            |
|-----------------------|--------------|------------|
| 6 PLEX CEDAR - TH 02  | 2347.93 SQFT | 218.13 SQM |
| 6 PLEX CEDAR - TH 04  | 2347.39 SQFT | 218.08 SQM |
| 10 PLEX CEDAR - TH 02 | 2345.99 SQFT | 217.95 SQM |
| 10 PLEX CEDAR - TH 06 | 2390.45 SQFT | 222.08 SQM |







GROUND FLOOR







#### C E D A R 3 BEDROOM I B

MIRRORED

| UNIT