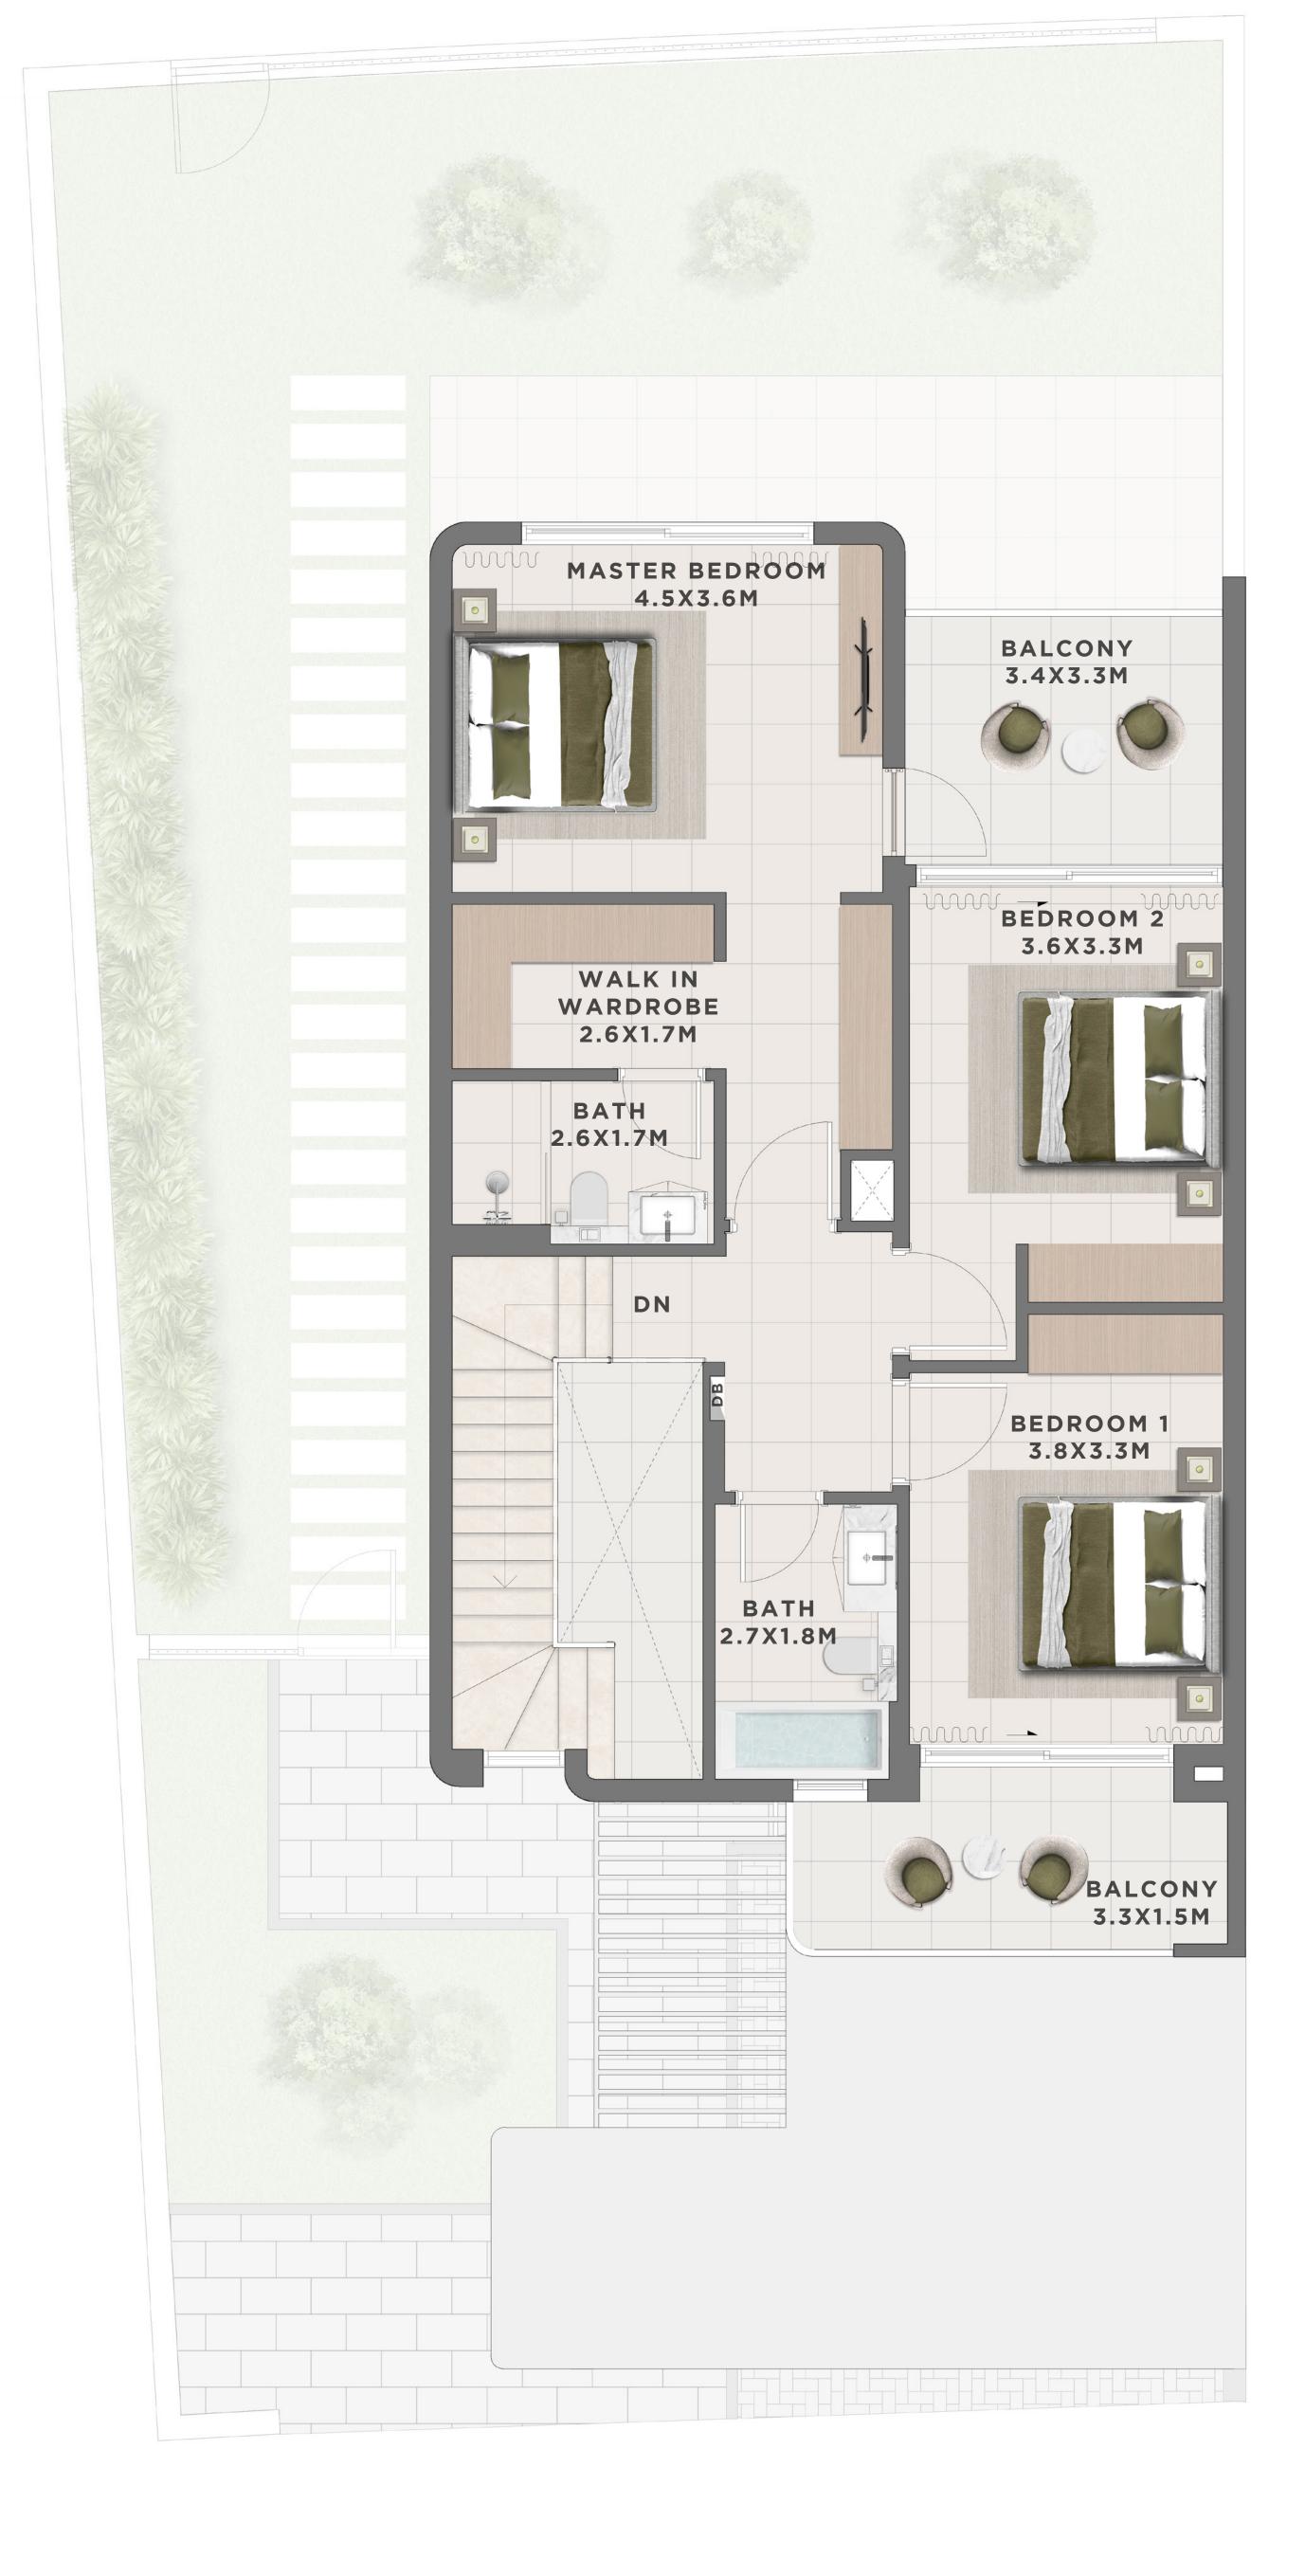

------------|------------|
| 6 PLEX CANNA - TH 03 | 2442.22 SQFT | 226.89 SQM |
| 6 PLEX CANNA - TH 05 | 2442.22 SQFT | 226.89 SQM |









FIRST FLOOR





#### C A N N A 4 BEDROOM I A

| UNIT                 | TOTAL AREA   |            |
|----------------------|--------------|------------|
| 4 PLEX CANNA - TH 01 | 2683.33 SQFT | 249.29 SQM |
| 8 PLEX CANNA - TH 01 | 2683.33 SQFT | 249.29 SQM |







GROUND FLOOR







### c a n n a 4 BEDROOM I A

MIRRORED

| UNIT                 | TOTAL AREA   |            |
|----------------------|--------------|------------|
| 4 PLEX CANNA - TH 04 | 2683.33 SQFT | 249.29 SQM |
| 8 PLEX CANNA - TH 08 | 2683.33 SQFT | 249.29 SQM |







GROUND FLOOR





#### c a N N A 4 BEDROOM I B

UNIT TOTAL AREA
6 PLEX CANNA - TH 01 2546.95 SQFT 236.62 SQM







GROUND FLOOR





#### c a n n a 4 BEDROOM I B

MIRRORED

UNIT TOTAL AREA
6 PLEX CANNA - TH 06 2546.95 SQFT 236.62 SQM







GROUND FLOOR





#### C E D A R 3 BEDROOM I A

| UNIT                  | TOTAL AREA   |            |
|-----------------------|--------------|------------|
| 4 PLEX CEDAR - TH 02  | 2363.75 SQFT | 219.60 SQM |
| 10 PLEX CEDAR - TH 04 | 2377.21 SQFT | 220.85 SQM |
| 10 PLEX CEDAR - TH 08 | 2377.21 SQFT | 220.85 SQM |







GROUND FLOOR







### C E D A R 3 BEDROOM I A

MIRRORED

| UNIT                  | TOTAL AREA   |            |
|-----------------------|--------------|------------|
| 4 PLEX CEDAR - TH 03  | 2363.75 SQFT | 219.60 SQM |
| 10 PLEX CEDAR - TH 05 | 2420.59 SQFT | 224.88 SQM |
| 10 PLEX CEDAR - TH 09 | 2377.75 SQFT | 220.90 SQM |







GROUND FLOO