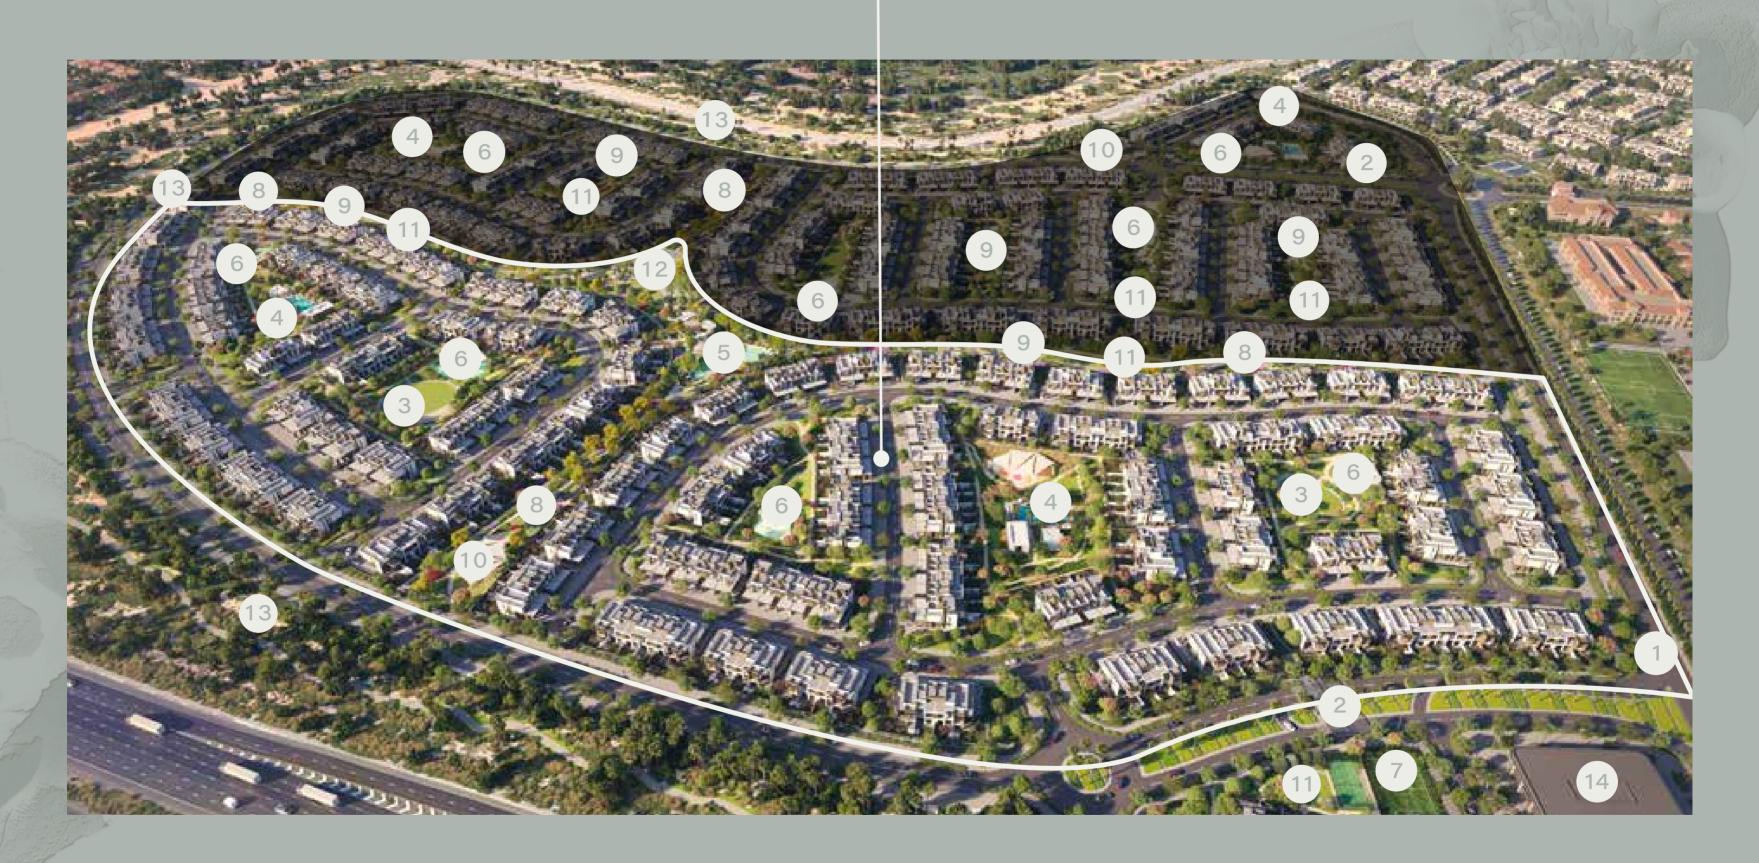

### KEY FEATURES

- 1. MAIN ACCESS

- 4. COMMUNITY POOL
- 2. SECURITY 5. BEACH POOL
- 3. AMPHITHEATRE 6. KIDS' PLAY AREA
- 7. SPORT HUB
- 8. FITNESS ZONE
- 9. GATHERING AREA 12. PLAY AREA
- 10. DOG PARK
- 11. LAWN AREAS
- 13. MOUNTAIN BIKE TRAIL
- 14. RETAIL

La Tilia's masterplan builds on Villanova's vibrant spirit, conceptualised around comfort and privacy. The layout ensures open space between homes, with landscaped buffers providing an atmosphere of peace and spaciousness. With sports hubs, a mosque, retail spaces, and parks all within easy reach, La Tilia fosters a dynamic, eco-conscious lifestyle centred on well-being.