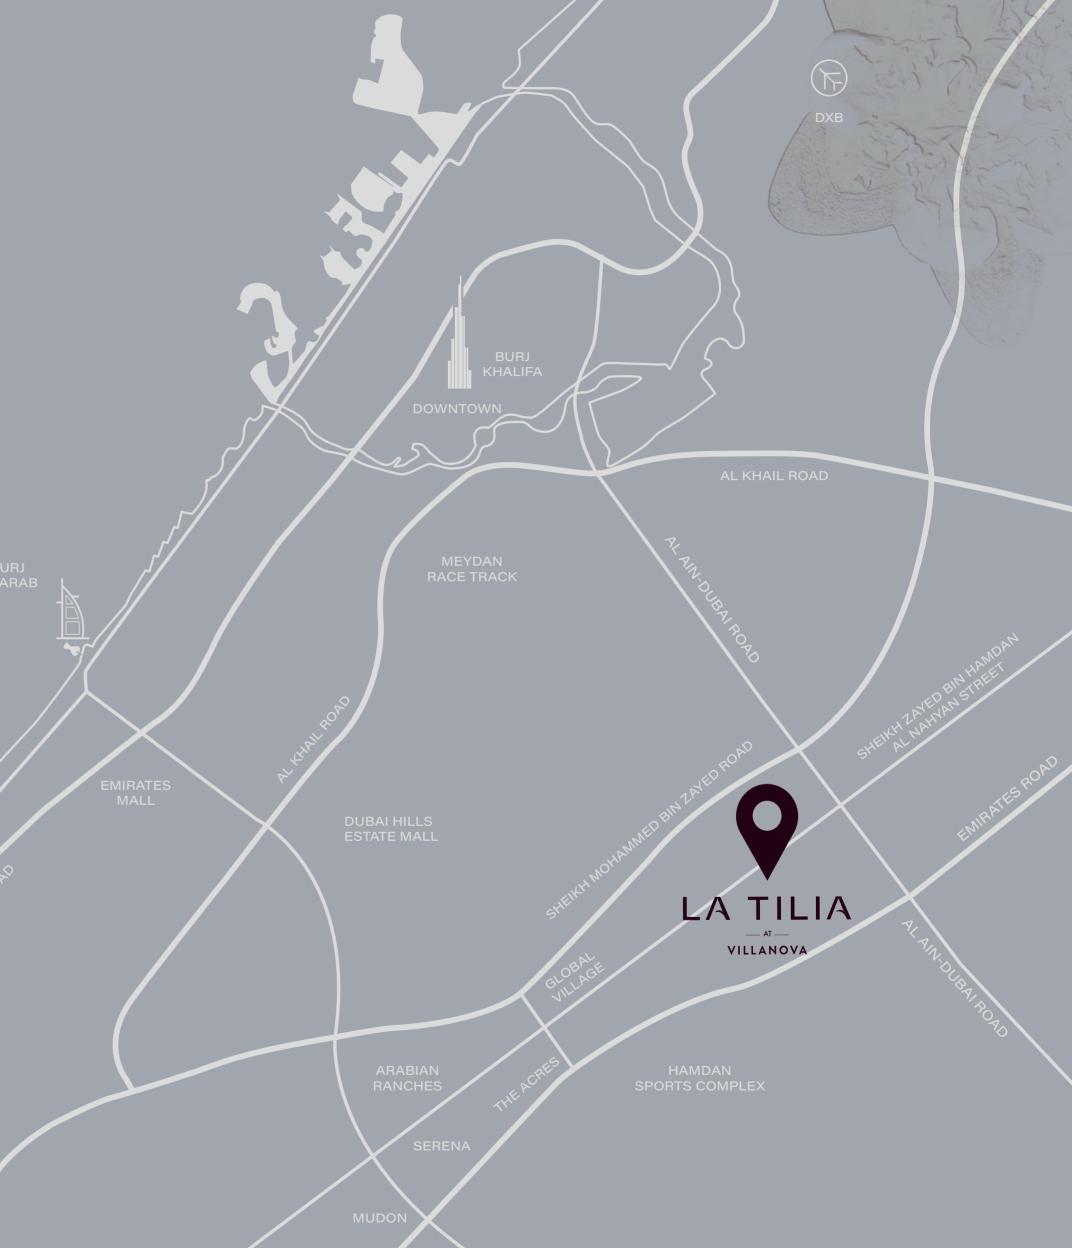

# CONNECTED IN EVERY DIRECTION

Ideally positioned in Dubailand, Villanova offers exceptional connectivity to Dubai's most sought-after destinations. Located along Emirates Road with easy access to major routes like Sheikh Mohammed Bin Zayed Road and Al Ain Road, this community brings the city to your doorstep. Key landmarks, including the Hamdan Sports Complex, Global Village, Al Maktoum International Airport, and Downtown Dubai, are all just a seamless drive away.

5 MINS | MOHAMMED BIN ZAYED ROAD
5 MINS | HAMDAN SPORTS COMPLEX
5 MINS | DUBAI CYCLING COURSE
7 MINS | GLOBAL VILLAGE
7 MINS | DUBAI MIRACLE GARDEN
10 MINS | MOTOR CITY
15 MINS | EXPO 2020 SITE
18 MINS | AL MAKTOUM INTERNATIONAL AIRPORT
25 MINS | DOWNTOWN DUBAI