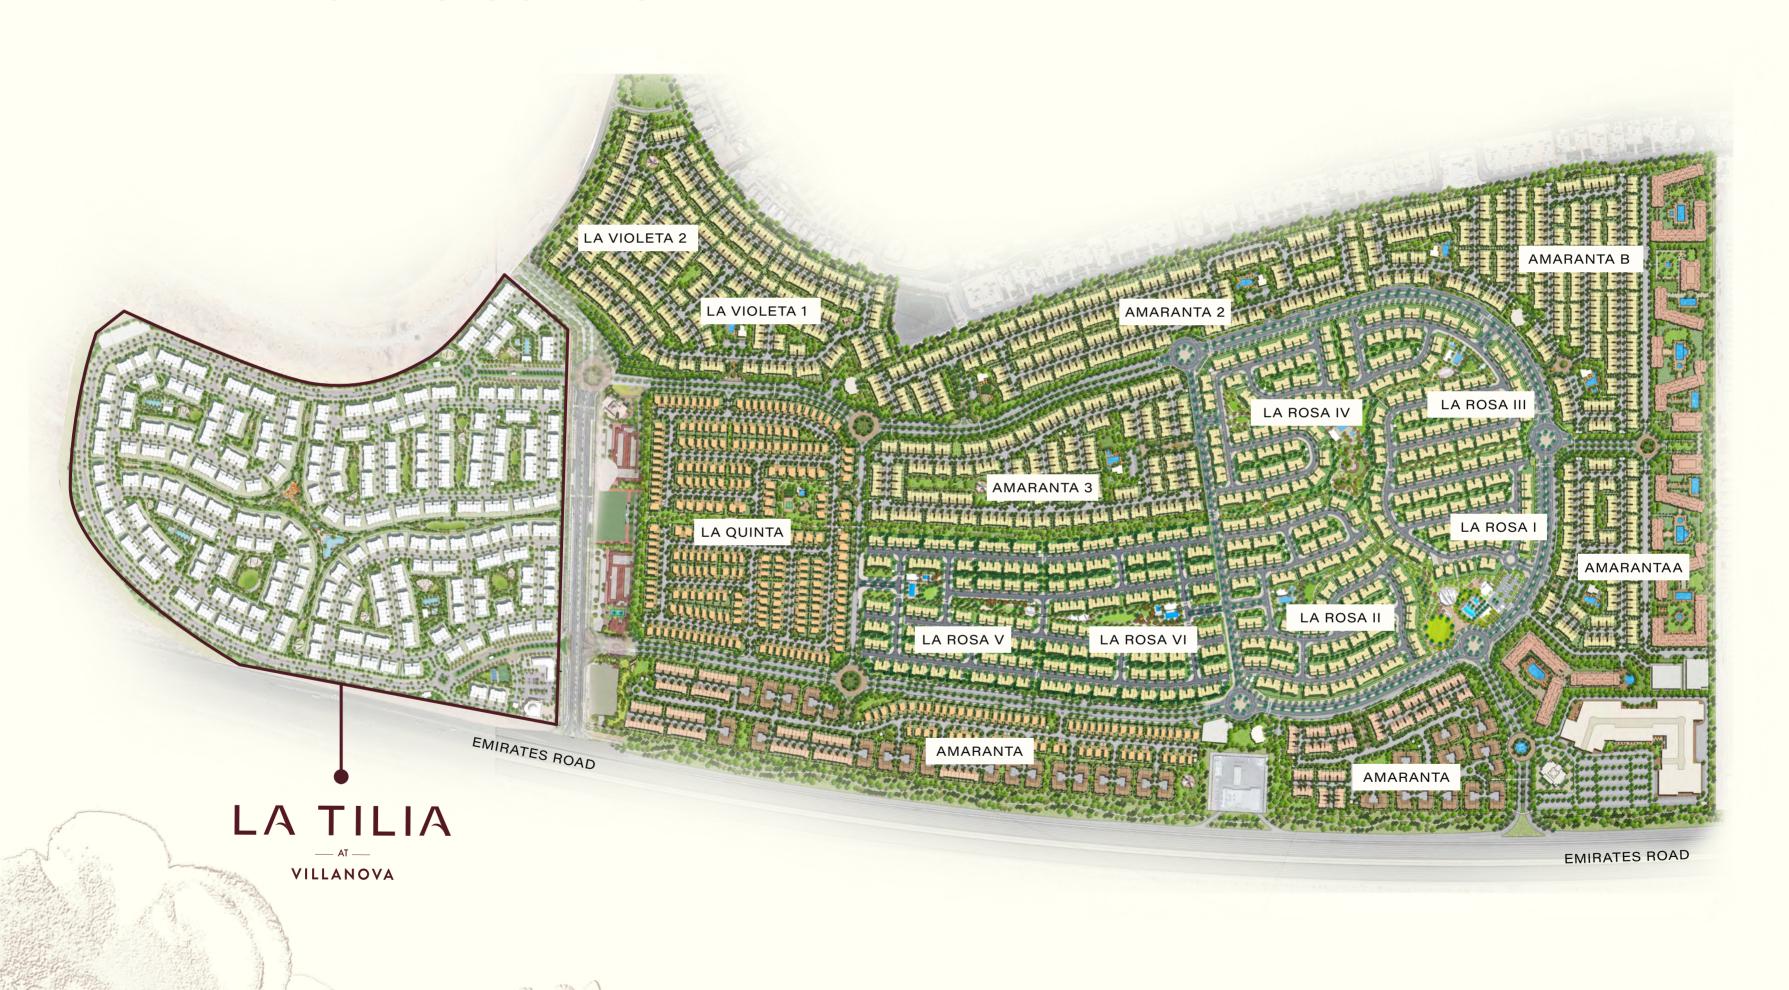

# DISCOVER THE NEXT CHAPTER IN VILLANOVA'S COMMUNITY

## LA TILIA - WHERE LIFE EXPANDS

Welcome to La Tilia, the newest phase in Villanova, where life expands within a gated, nature-focused community. Designed with families in mind, La Tilia blends thoughtful architecture with exquisite landscapes, creating an inviting environment that fosters connection. This phase offers a selection of 3- and 4-bedroom townhouses

La Tilia's masterplan builds on Villanova's vibrant spirit, conceptualised around comfort and privacy. The layout ensures open space between homes, with landscaped buffers providing an atmosphere of peace and spaciousness. With sports hubs, a mosque, retail spaces, and parks all within easy reach, La Tilia fosters a dynamic, eco-conscious lifestyle centred on well-being.