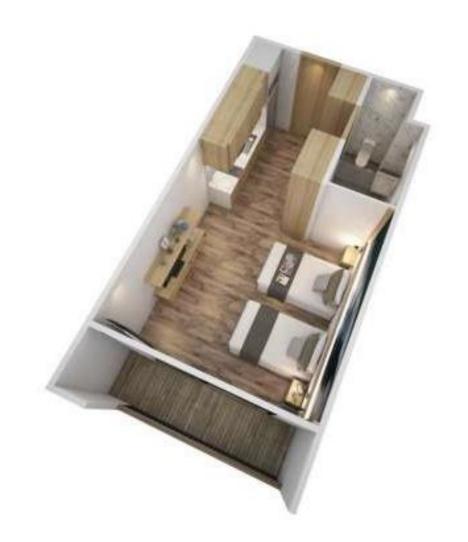

### Available units

Apartments in a built complex in Phuket

# Apartment D505

**4.500.000** THB

Price

**30,48** sq.m

Area

- Bedroom: 1
- Floor: 5
- Building: 2
- Full package of furniture and household appliances
- Type of ownership -Leasehold

C