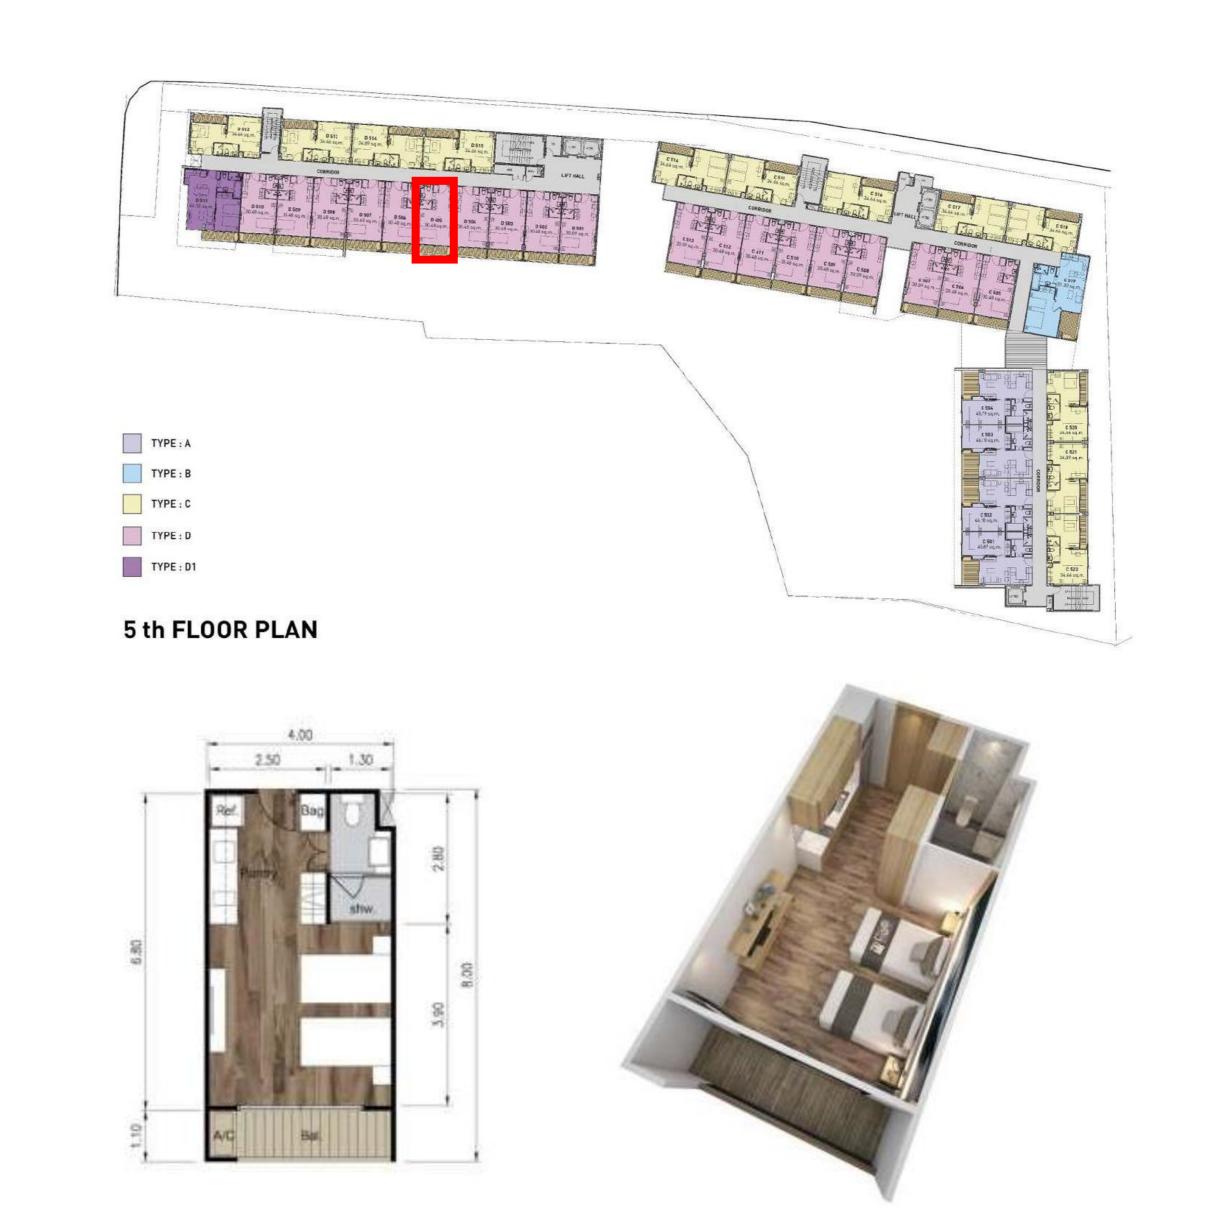

# Apartment D505

**4.500.000** THB

Price

**30,48** sq.m

Area

- Bedroom: 1
- Floor: 5
- Building: 2
- Full package of furniture and household appliances
- Type of ownership -Leasehold

C