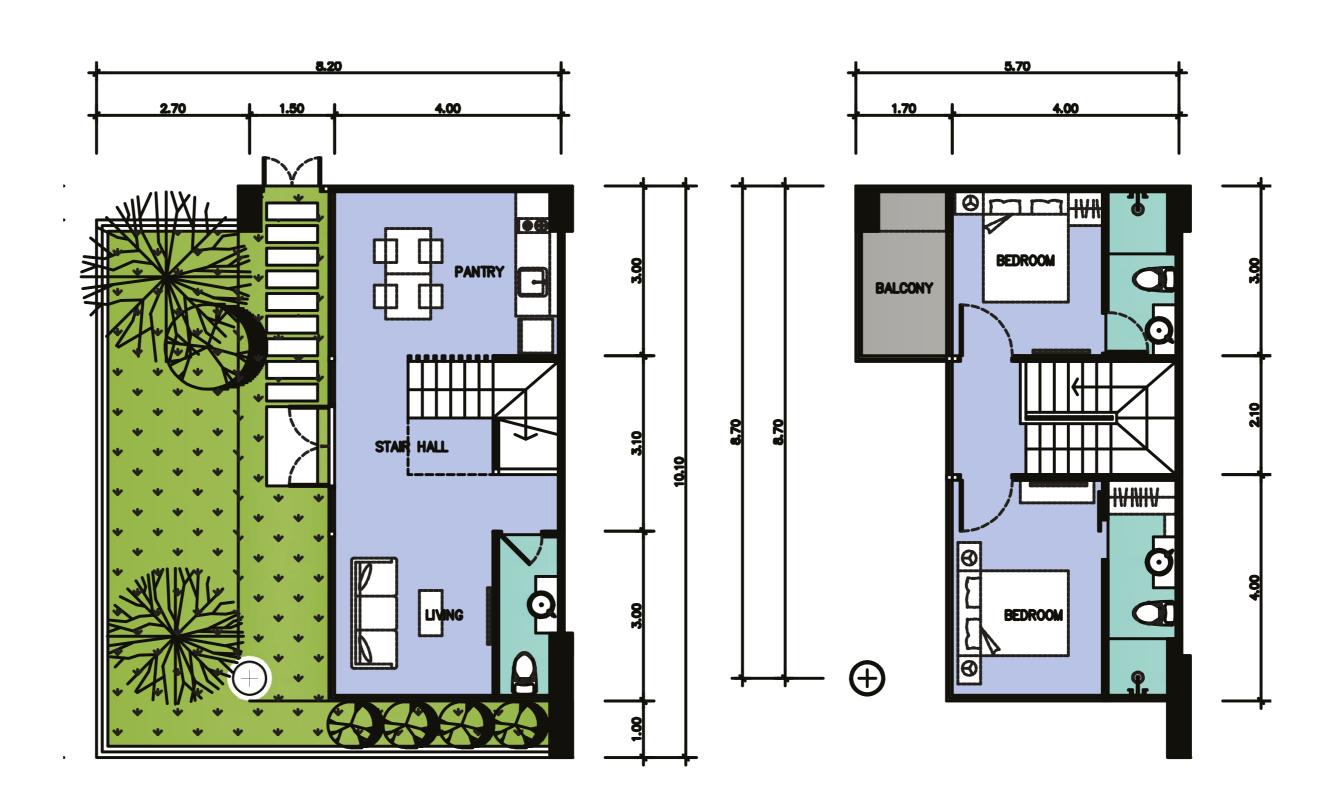

### Available units

Apartments in a built complex in Phuket

# Apartment D505

**4.500.000** THB

Price

**30,48** sq.m

Area

- Bedroom: 1
- Floor: 5
- Building: 2
- Full package of furniture and household appliances
- Type of ownership -Leasehold

C

# Apartment D704

**4.750.000** THB

Price

**30,48** sq.m

Area

• Bedroom:1

• Floor: 7

• Building: 2

# Apartment C507

**5.000.000** THB

Price

**30,09** sq.M

Area

- Bedroom: 1
- Floor: 5
- Building: 2
- Full package of furniture and household appliances
- Type of ownership -Leasehold

# Apartment C603

**5.500.000** THB

Price

**30,48** sq.m

Area

- Bedroom: 1
- Floor: 6
- Building: 2
- Full package of furniture and household appliances
- Type of ownership -Freehold

# Apartment C109

6.000.000 THB

Price

**34,66** sq.m

Area

- Bedroom: 1
- Floor: 1
- Building: 2
- Full package of furniture and household appliances
- Type of ownership -Leasehold

4.70

19

# Apartment D713

6.000.000 THB

Price

**34,46** sq.m

Area

- Bedroom: 1
- Floor: 7
- Building: 2
- Full package of furniture and household appliances
- Type of ownership -Leasehold

#### 6.500.000 тнв

Price

**38** sq.m

Area

- Bedroom: 1
- Floor: 1
- Building: 1
- Full package of furniture and household appliances
- Type of ownership -Leasehold

TYPE A2 38.40 sqm.

# Apartment CK03

7.830.740 THB

Price

**46,18** sq.m

Area

- Bedroom: 1
- Floor: 4
- Building: 2
- Full package of furniture and household appliances
- Type of ownership -Freehold

# Apartment C110

9.500.000 THB

Price

**64,75** sq.m

Area

- Bedroom: 1
- Floor: 1
- Building: 2
- Full package of furniture and household appliances
- Type of ownership -Leasehold

### Apartment 2106

8.700.000 THB

Price

**69** sq.M

Area

### Apartment 1419

15.000.000 THB

Price

**125** sq.m

Area

#### 7% for 7 years

Guaranteed ROI

Bedroom: 2+1

• Floor: 4+5 (duplex apartment)

Building: 1

- Full package of furniture and household appliances
- Private terrace with city view
- Type of ownership Freehold