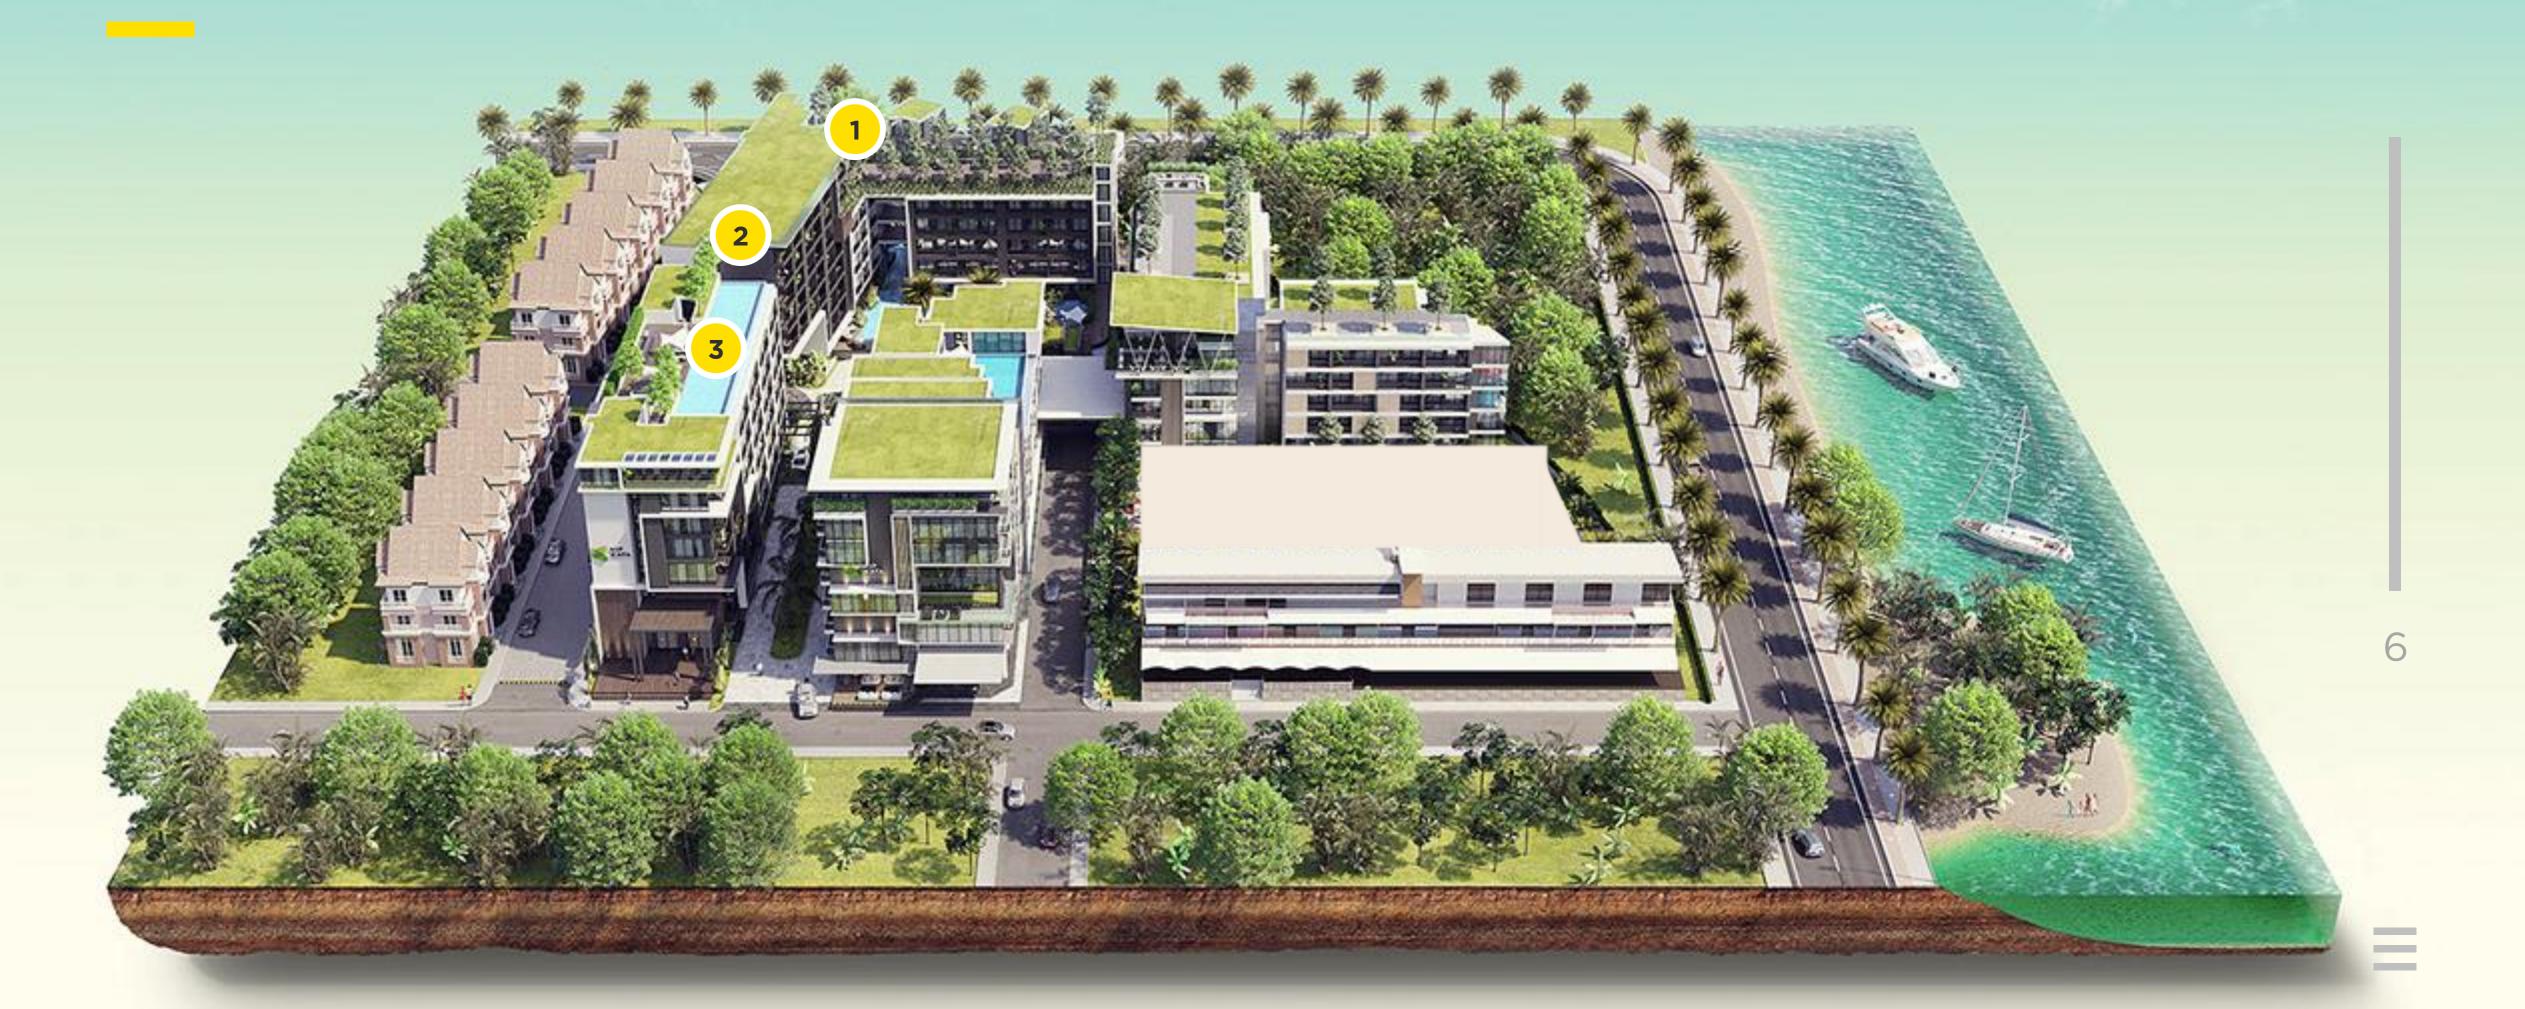

# Apartments in a built complex

2 swimming pools

Reception 24/7

Gym

Underground parking

Children's playroom

Security 24/7

Restaurant and pool bar

### Infrastructure

Restaurants and bars

Gym

Rooftop pool

### Available units

Apartments in a built complex in Phuket