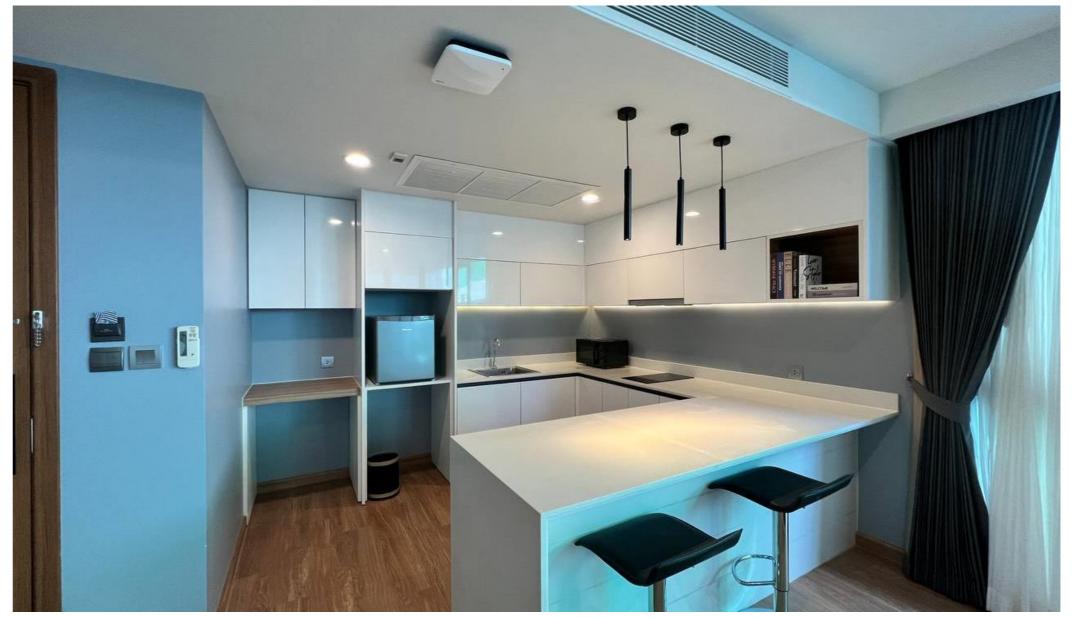

### Available units

Apartments in a built complex in Phuket

# Apartment D505

**4.500.000** THB

Price

**30,48** sq.m

Area

- Bedroom: 1
- Floor: 5
- Building: 2
- Full package of furniture and household appliances
- Type of ownership -Leasehold

C

# Apartment D704

**4.750.000** THB

Price

**30,48** sq.m

Area

• Bedroom:1

• Floor: 7

• Building: 2

# Apartment C507

**5.000.000** THB

Price

**30,09** sq.M

Area

- Bedroom: 1
- Floor: 5
- Building: 2
- Full package of furniture and household appliances
- Type of ownership -Leasehold

# Apartment C603

**5.500.000** THB

Price

**30,48** sq.m

Area

- Bedroom: 1
- Floor: 6
- Building: 2
- Full package of furniture and household appliances
- Type of ownership -Freehold

# Apartment C109

6.000.000 THB

Price

**34,66** sq.m

Area

- Bedroom: 1
- Floor: 1
- Building: 2
- Full package of furniture and household appliances
- Type of ownership -Leasehold

4.70

19

# Apartment D713

6.000.000 THB

Price

**34,46** sq.m

Area

- Bedroom: 1
- Floor: 7
- Building: 2
- Full package of furniture and household appliances
- Type of ownership -Leasehold