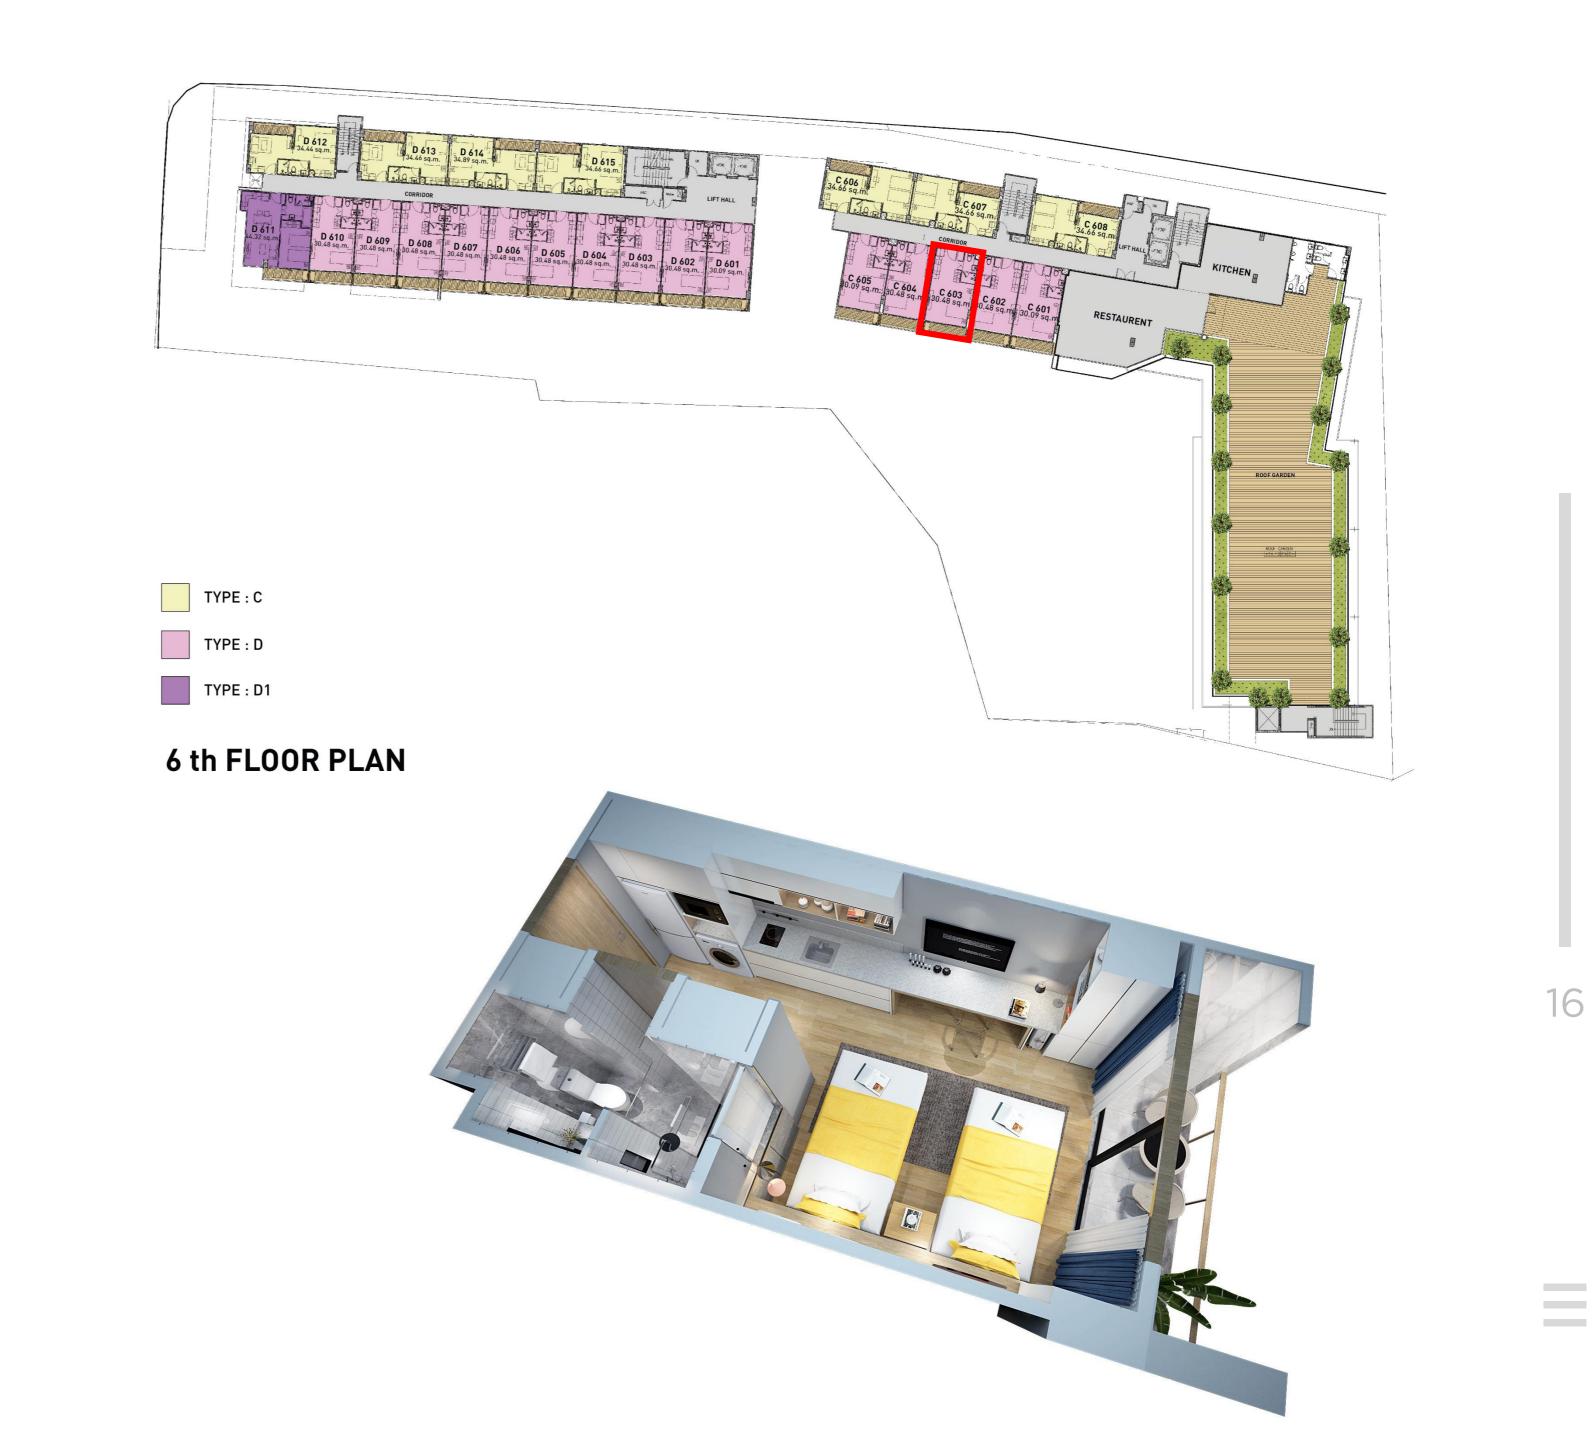

# Apartment C603

**5.500.000** THB

Price

**30,48** sq.m

Area

- Bedroom: 1
- Floor: 6
- Building: 2
- Full package of furniture and household appliances
- Type of ownership -Freehold