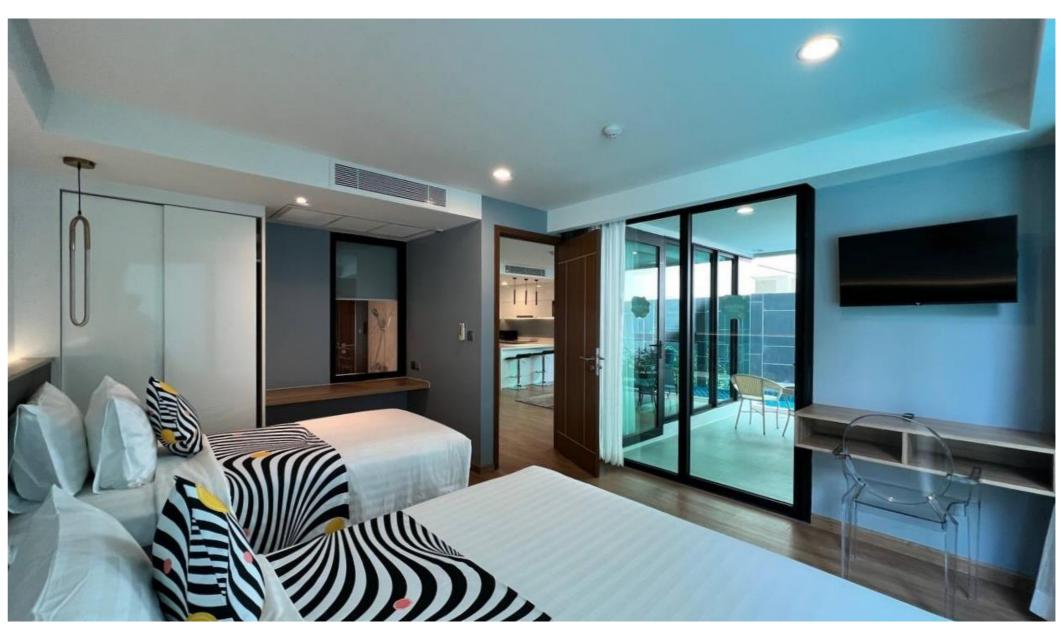

### Apartment 2106

8.700.000 THB

Price

**69** sq.M

Area

#### 7% for 7 years

Fixed ROI

- Bedroom: 2
- Floor: 1
- Building: 1
- Full package of furniture and household appliances
- Type of ownership Freehold

3

### Apartment 1419

15.000.000 THB

Price

**125** sq.m

Area

#### 7% for 7 years

Guaranteed ROI

Bedroom: 2+1

• Floor: 4+5 (duplex apartment)

Building: 1

- Full package of furniture and household appliances
- Private terrace with city view
- Type of ownership Freehold