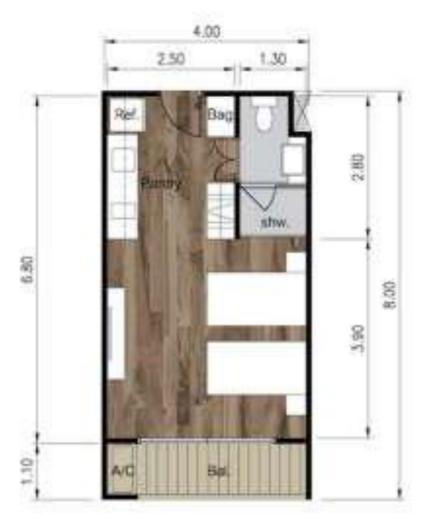

# Apartment D505

**4.500.000** THB

Price

**30,48** sq.m

Area

- Bedroom: 1
- Floor: 5
- Building: 2
- Full package of furniture and household appliances
- Type of ownership -Leasehold

C

# Apartment D704

**4.750.000** THB

Price

**30,48** sq.m

Area

• Bedroom:1

• Floor: 7

• Building: 2

- Full package of furniture and household appliances
- Type of ownership -Leasehold