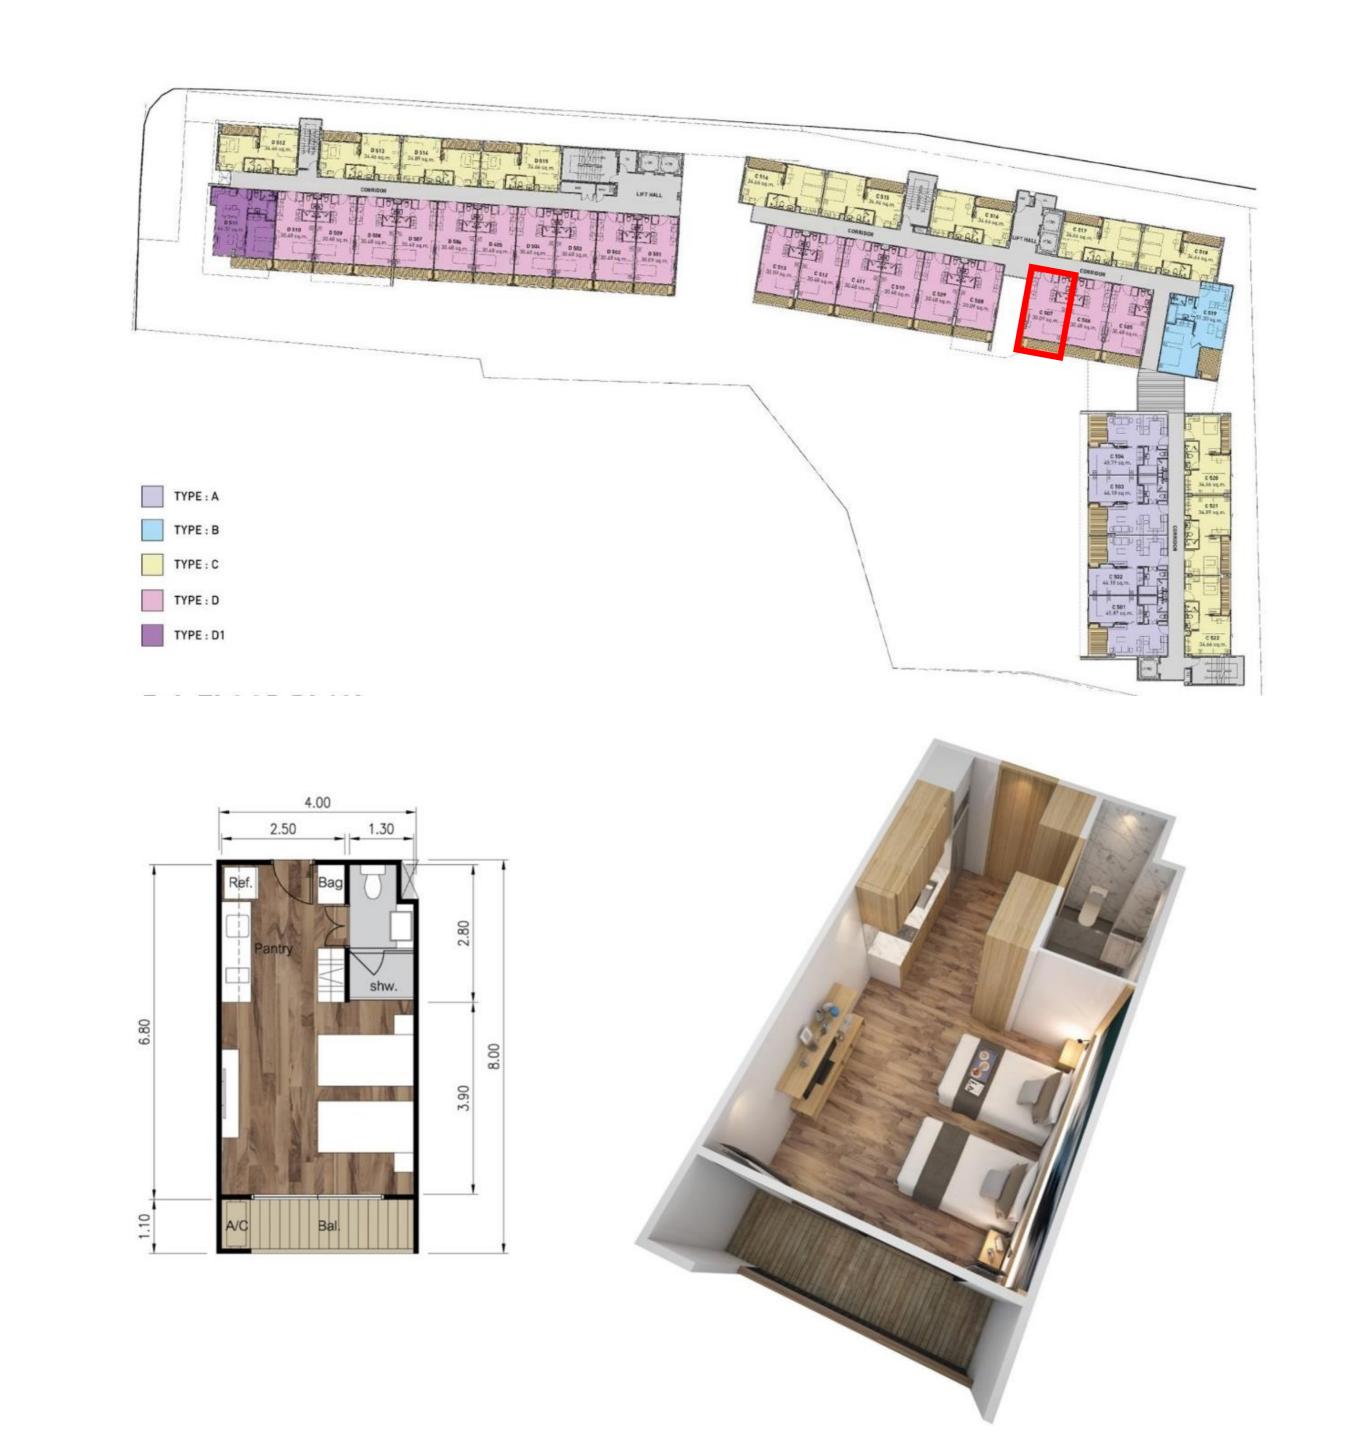

# Apartment C507

**5.000.000** THB

Price

**30,09** sq.M

Area

- Bedroom: 1
- Floor: 5
- Building: 2
- Full package of furniture and household appliances
- Type of ownership -Leasehold