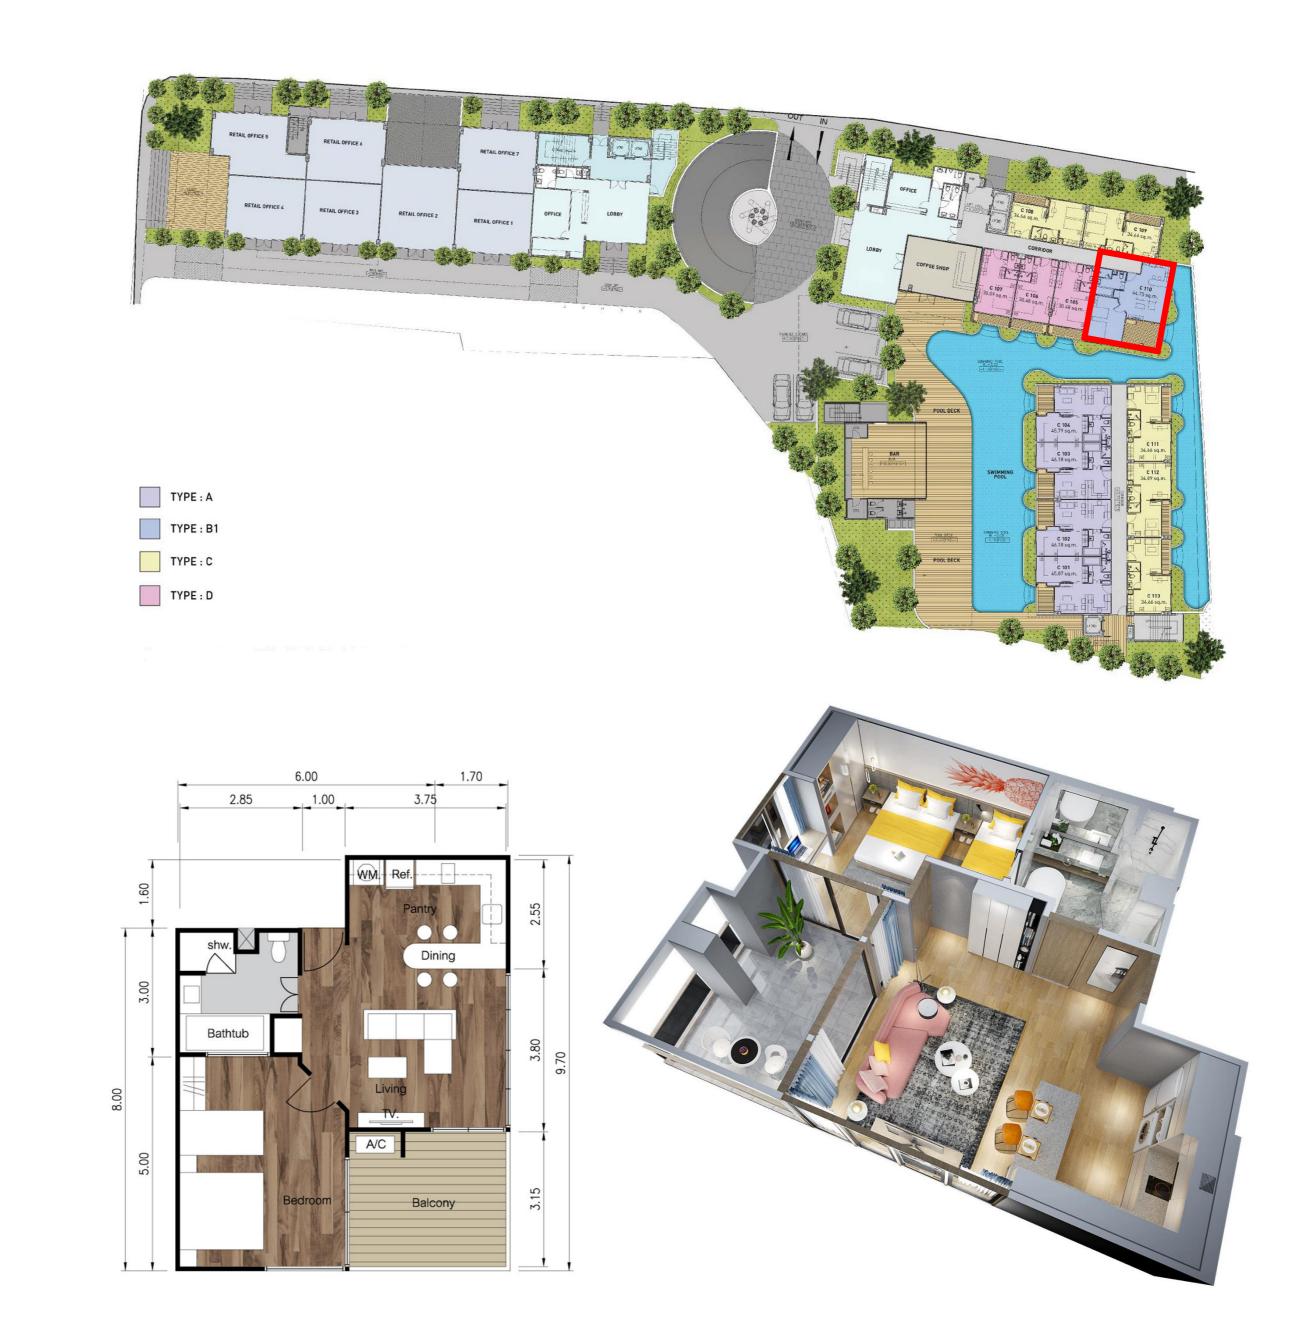

# Apartment C110

9.500.000 THB

Price

**64,75** sq.m

Area

- Bedroom: 1
- Floor: 1
- Building: 2
- Full package of furniture and household appliances
- Type of ownership -Leasehold