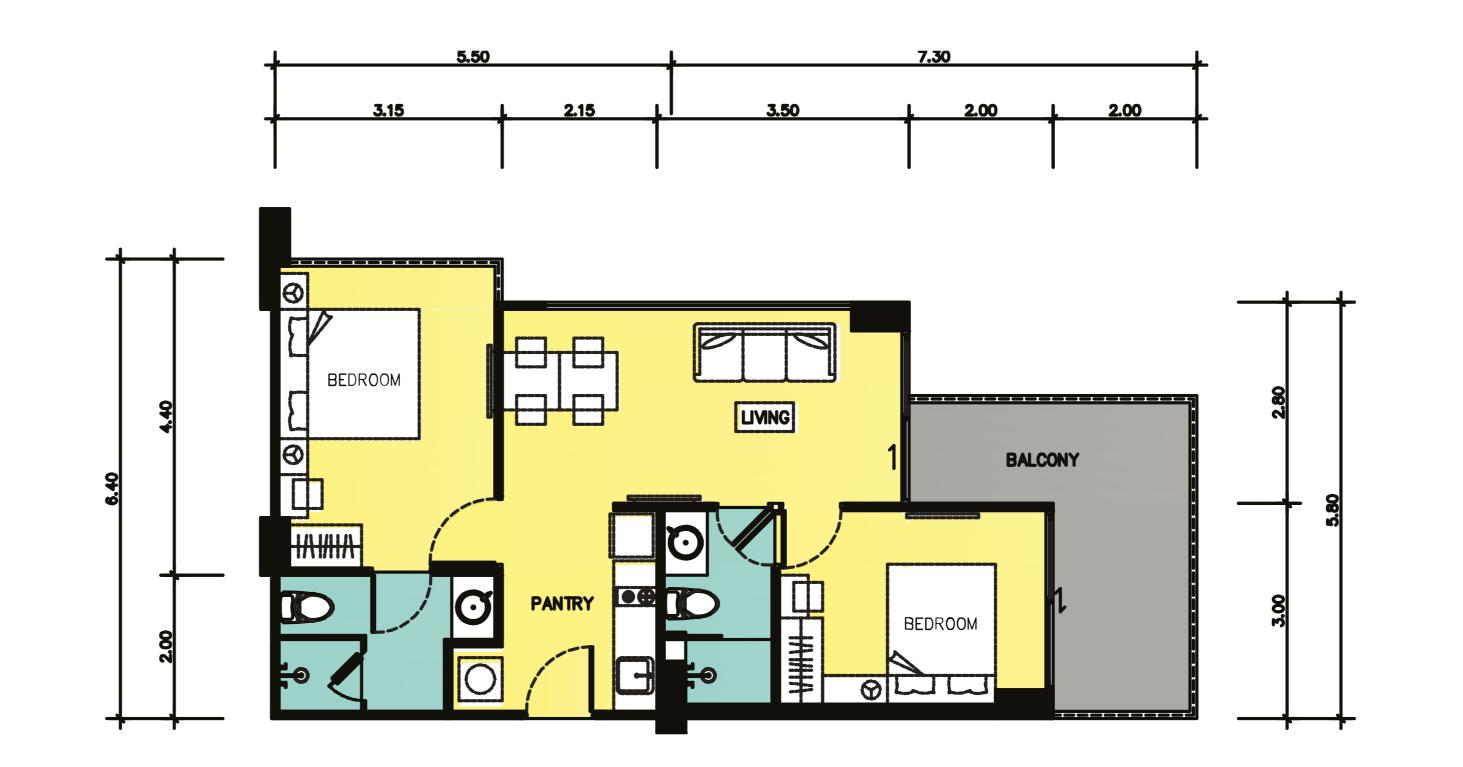

### Available units

Apartments in a built complex in Phuket

### Apartment 1419

15.000.000 THB

Price

**125** sq.m

Area

#### 7% for 7 years

Guaranteed ROI

Bedroom: 2+1

• Floor: 4+5 (duplex apartment)

Building: 1

- Full package of furniture and household appliances
- Private terrace with city view
- Type of ownership Freehold