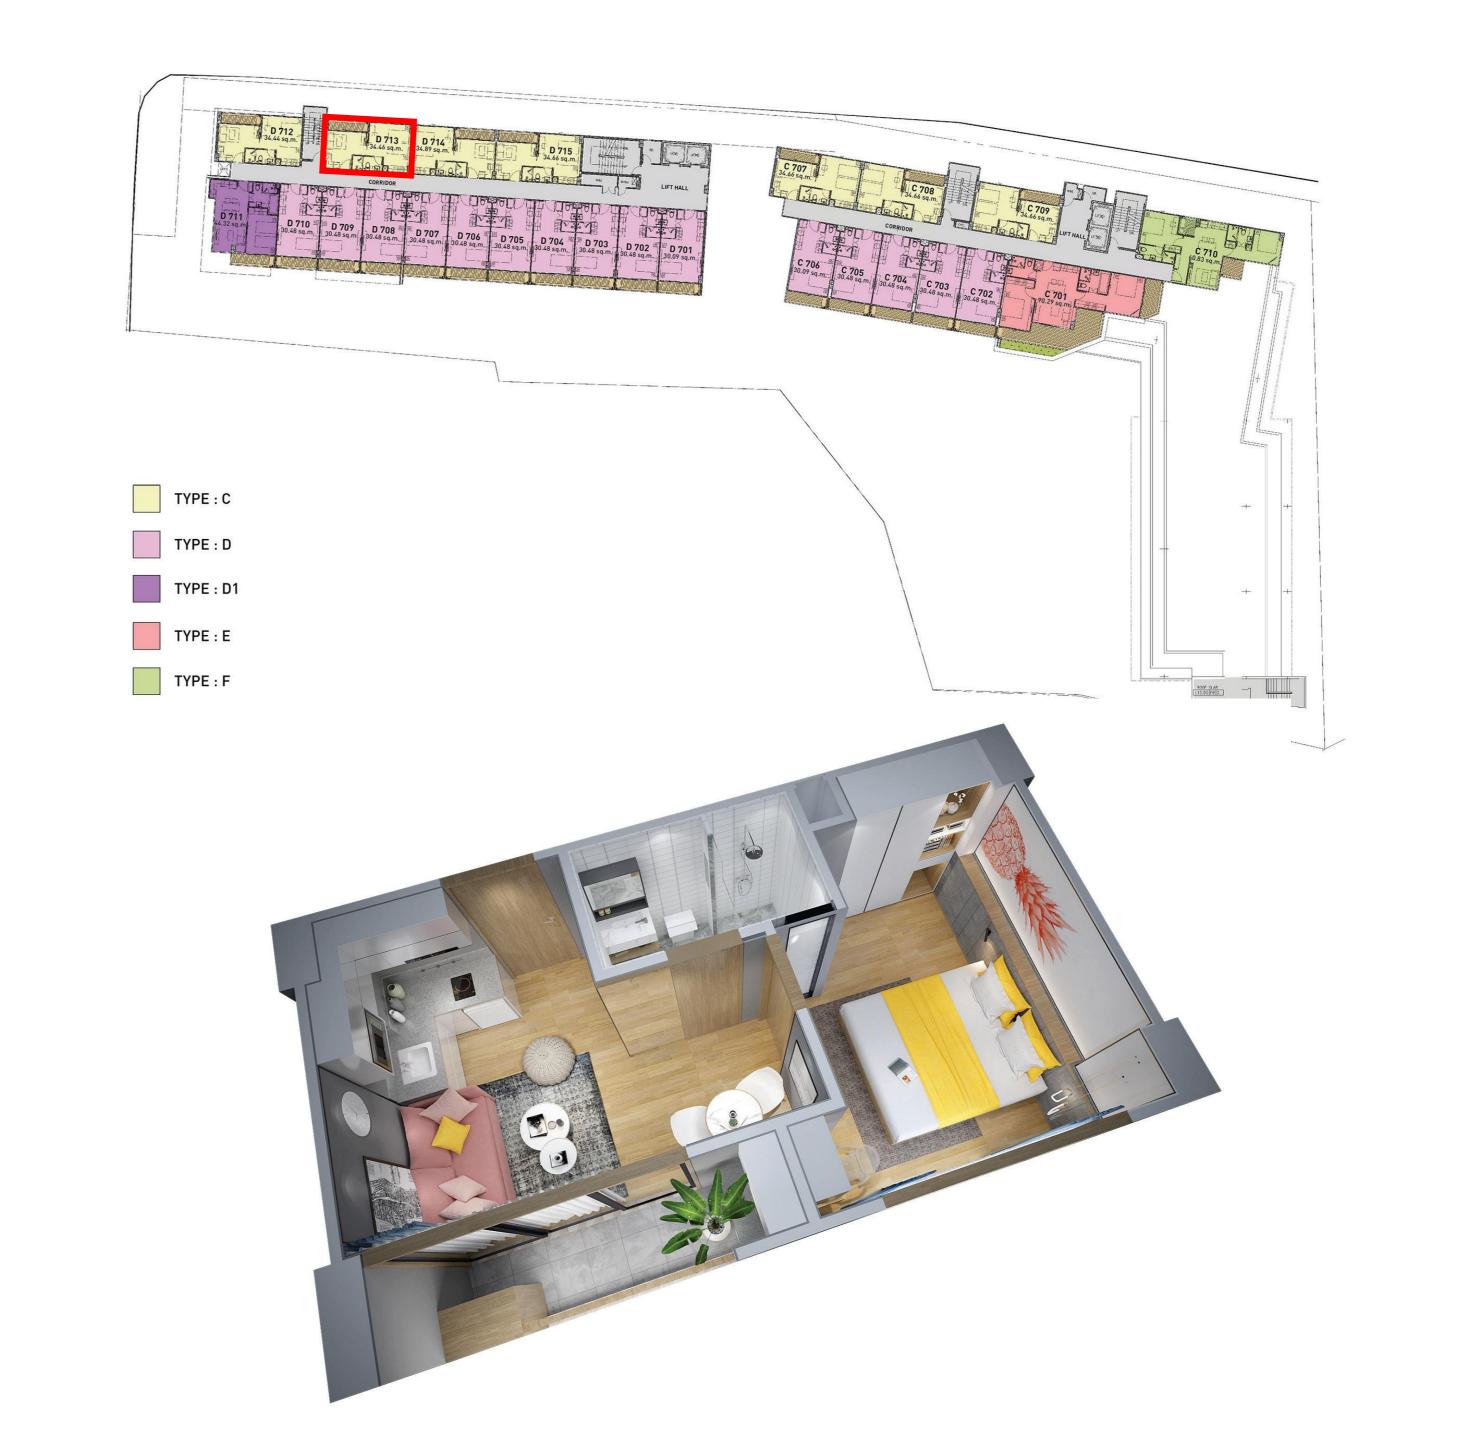

# Apartment D713

6.000.000 THB

Price

**34,46** sq.m

Area

- Bedroom: 1
- Floor: 7
- Building: 2
- Full package of furniture and household appliances
- Type of ownership -Leasehold