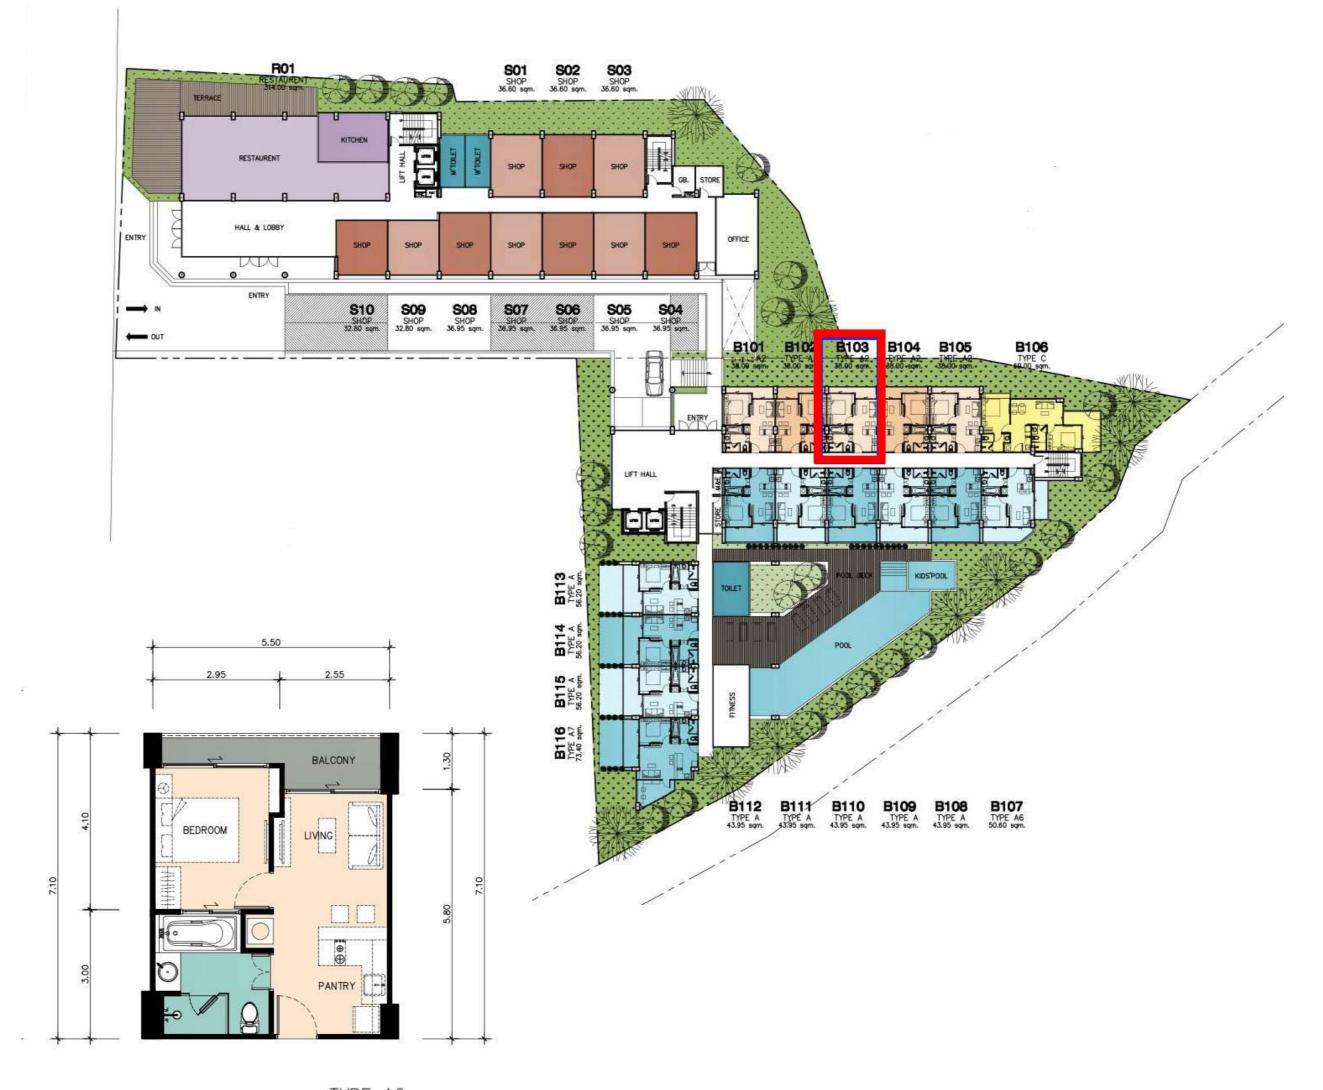

### Apartment B103

#### 6.500.000 тнв

Price

**38** sq.m

Area

- Bedroom: 1
- Floor: 1
- Building: 1
- Full package of furniture and household appliances
- Type of ownership -Leasehold

TYPE A2 38.40 sqm.