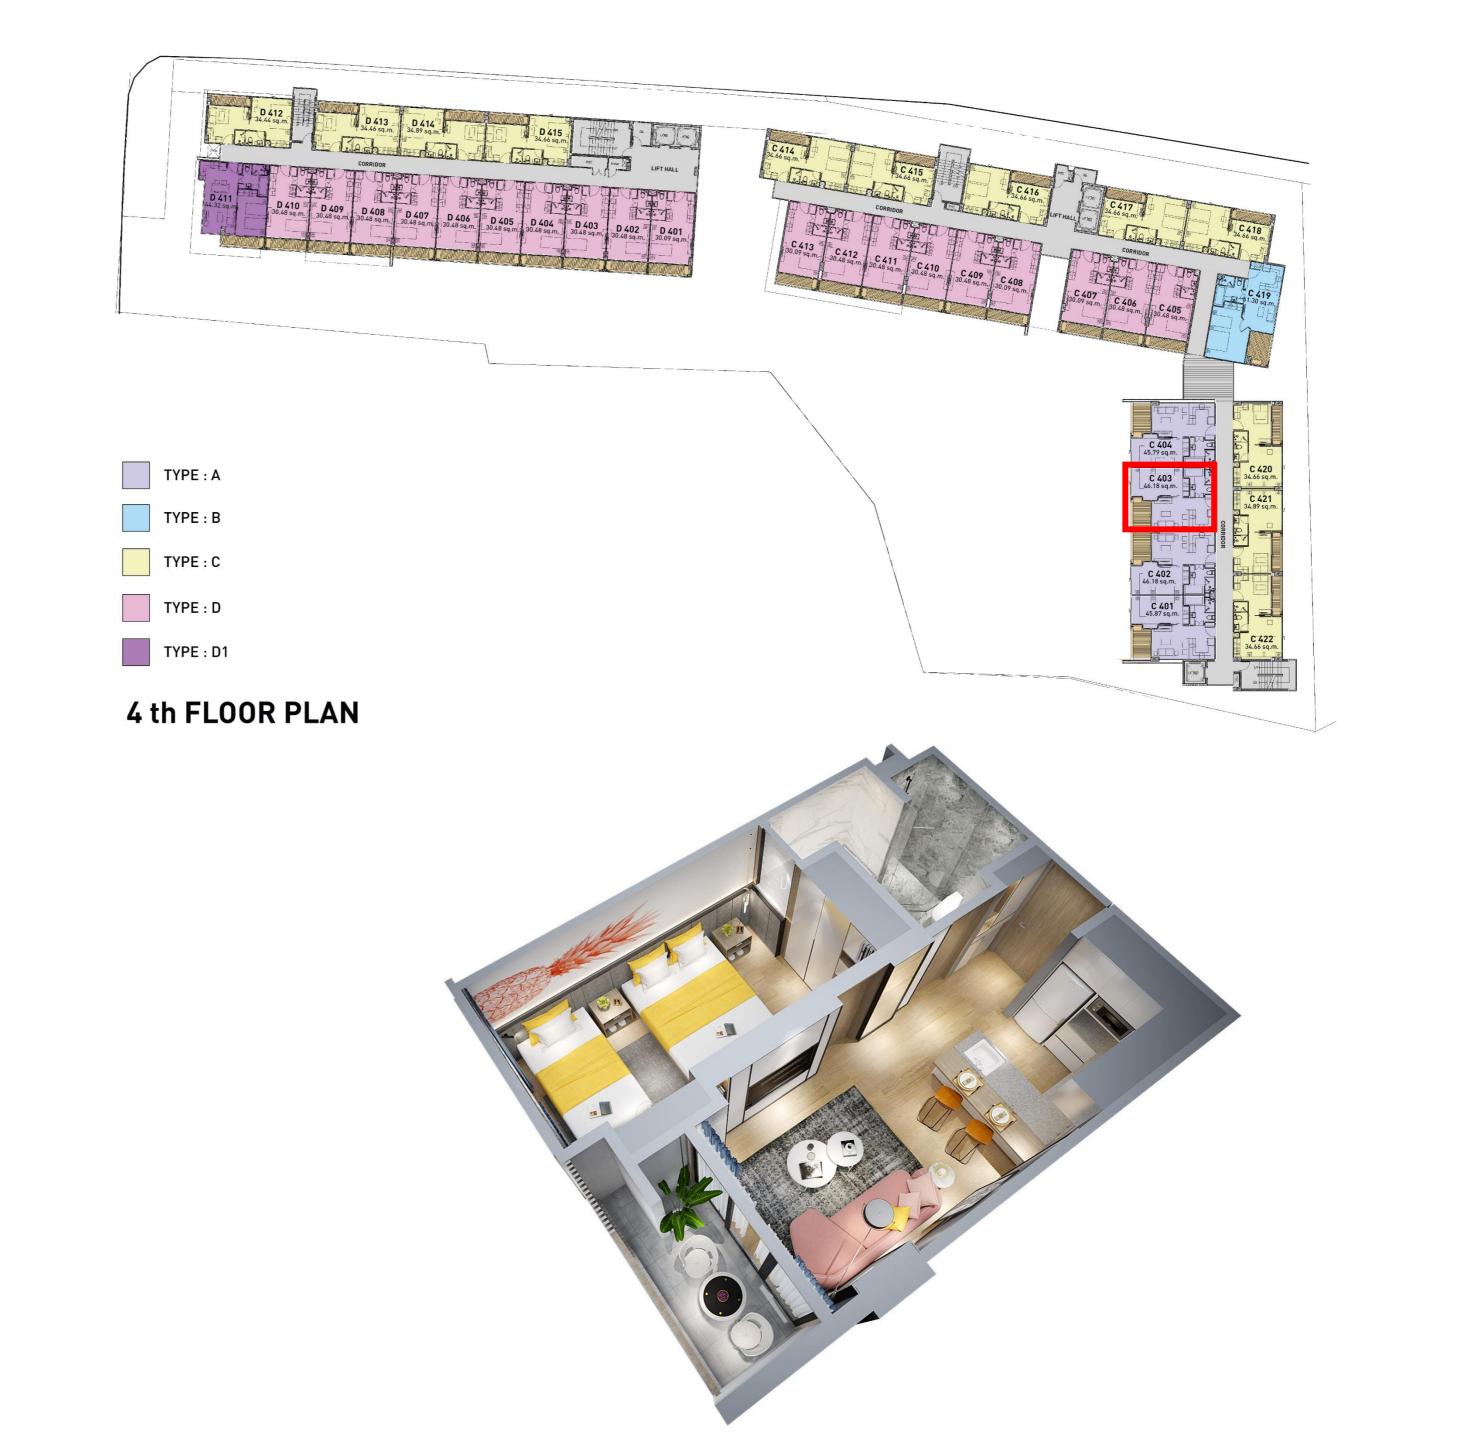

### Available units

Apartments in a built complex in Phuket

# Apartment D505

**4.500.000** THB

Price

**30,48** sq.m

Area

- Bedroom: 1
- Floor: 5
- Building: 2
- Full package of furniture and household appliances
- Type of ownership -Leasehold

C

# Apartment CK03

7.830.740 THB

Price

**46,18** sq.m

Area

- Bedroom: 1
- Floor: 4
- Building: 2
- Full package of furniture and household appliances
- Type of ownership -Freehold