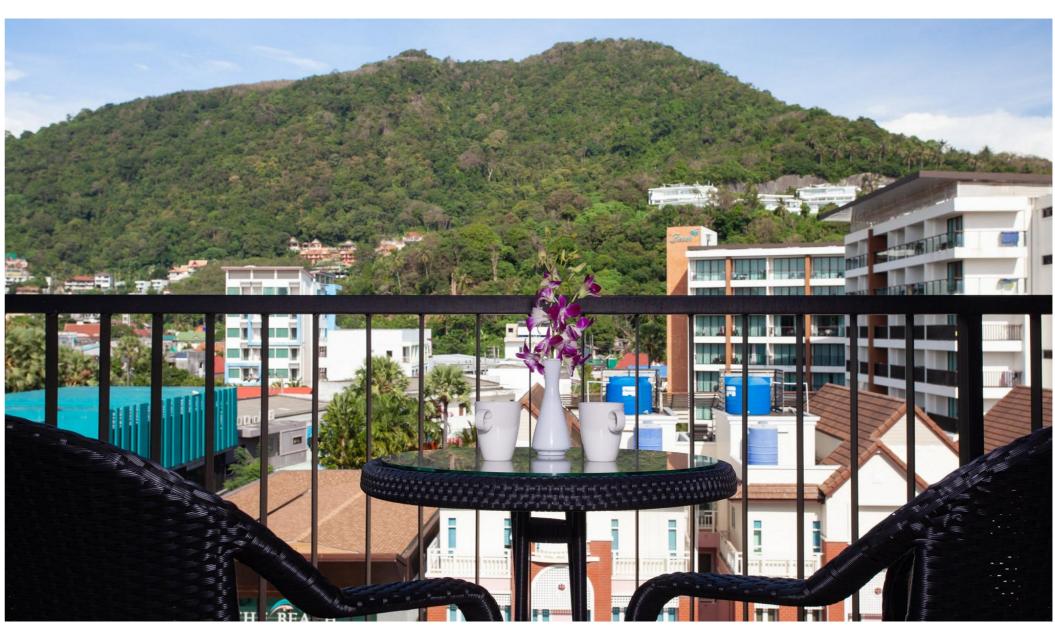

### Kata area. Phuket

Restaurants, bars, shopping malls, massage salons, tourist attractions and beauty salons are gathered here in an ideal ratio. The main advantage over other areas of Phuket is compactness. Actually anywhere can be reached on foot in 5-15 minutes.

### Infrastructure

Restaurants and bars

Gym

Rooftop pool