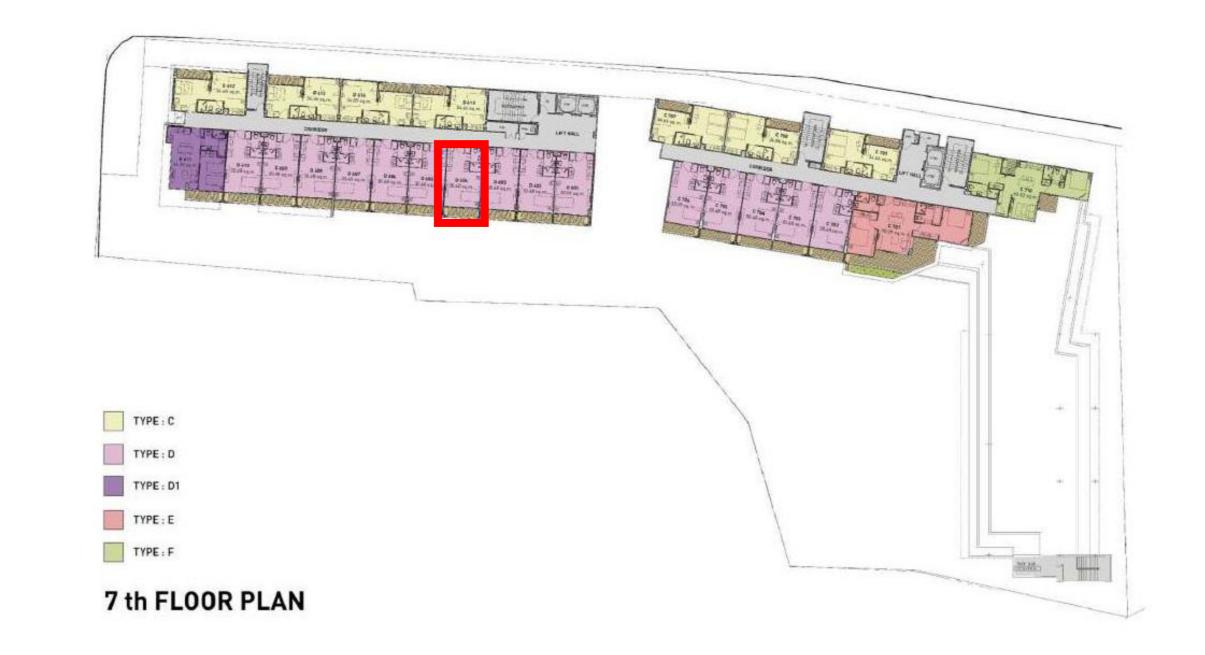

### Available units

Apartments in a built complex in Phuket

# Apartment D505

**4.500.000** THB

Price

**30,48** sq.m

Area

- Bedroom: 1
- Floor: 5
- Building: 2
- Full package of furniture and household appliances
- Type of ownership -Leasehold

C

# Apartment D704

**4.750.000** THB

Price

**30,48** sq.m

Area

• Bedroom:1

• Floor: 7

• Building: 2

# Apartment C507

**5.000.000** THB

Price

**30,09** sq.M

Area

- Bedroom: 1
- Floor: 5
- Building: 2
- Full package of furniture and household appliances
- Type of ownership -Leasehold

# Apartment C603

**5.500.000** THB

Price

**30,48** sq.m

Area

- Bedroom: 1
- Floor: 6
- Building: 2
- Full package of furniture and household appliances
- Type of ownership -Freehold

# Apartment C109

6.000.000 THB

Price

**34,66** sq.m

Area

- Bedroom: 1
- Floor: 1
- Building: 2
- Full package of furniture and household appliances
- Type of ownership -Leasehold

4.70

19

# Apartment D713

6.000.000 THB

Price

**34,46** sq.m

Area

- Bedroom: 1
- Floor: 7
- Building: 2
- Full package of furniture and household appliances
- Type of ownership -Leasehold