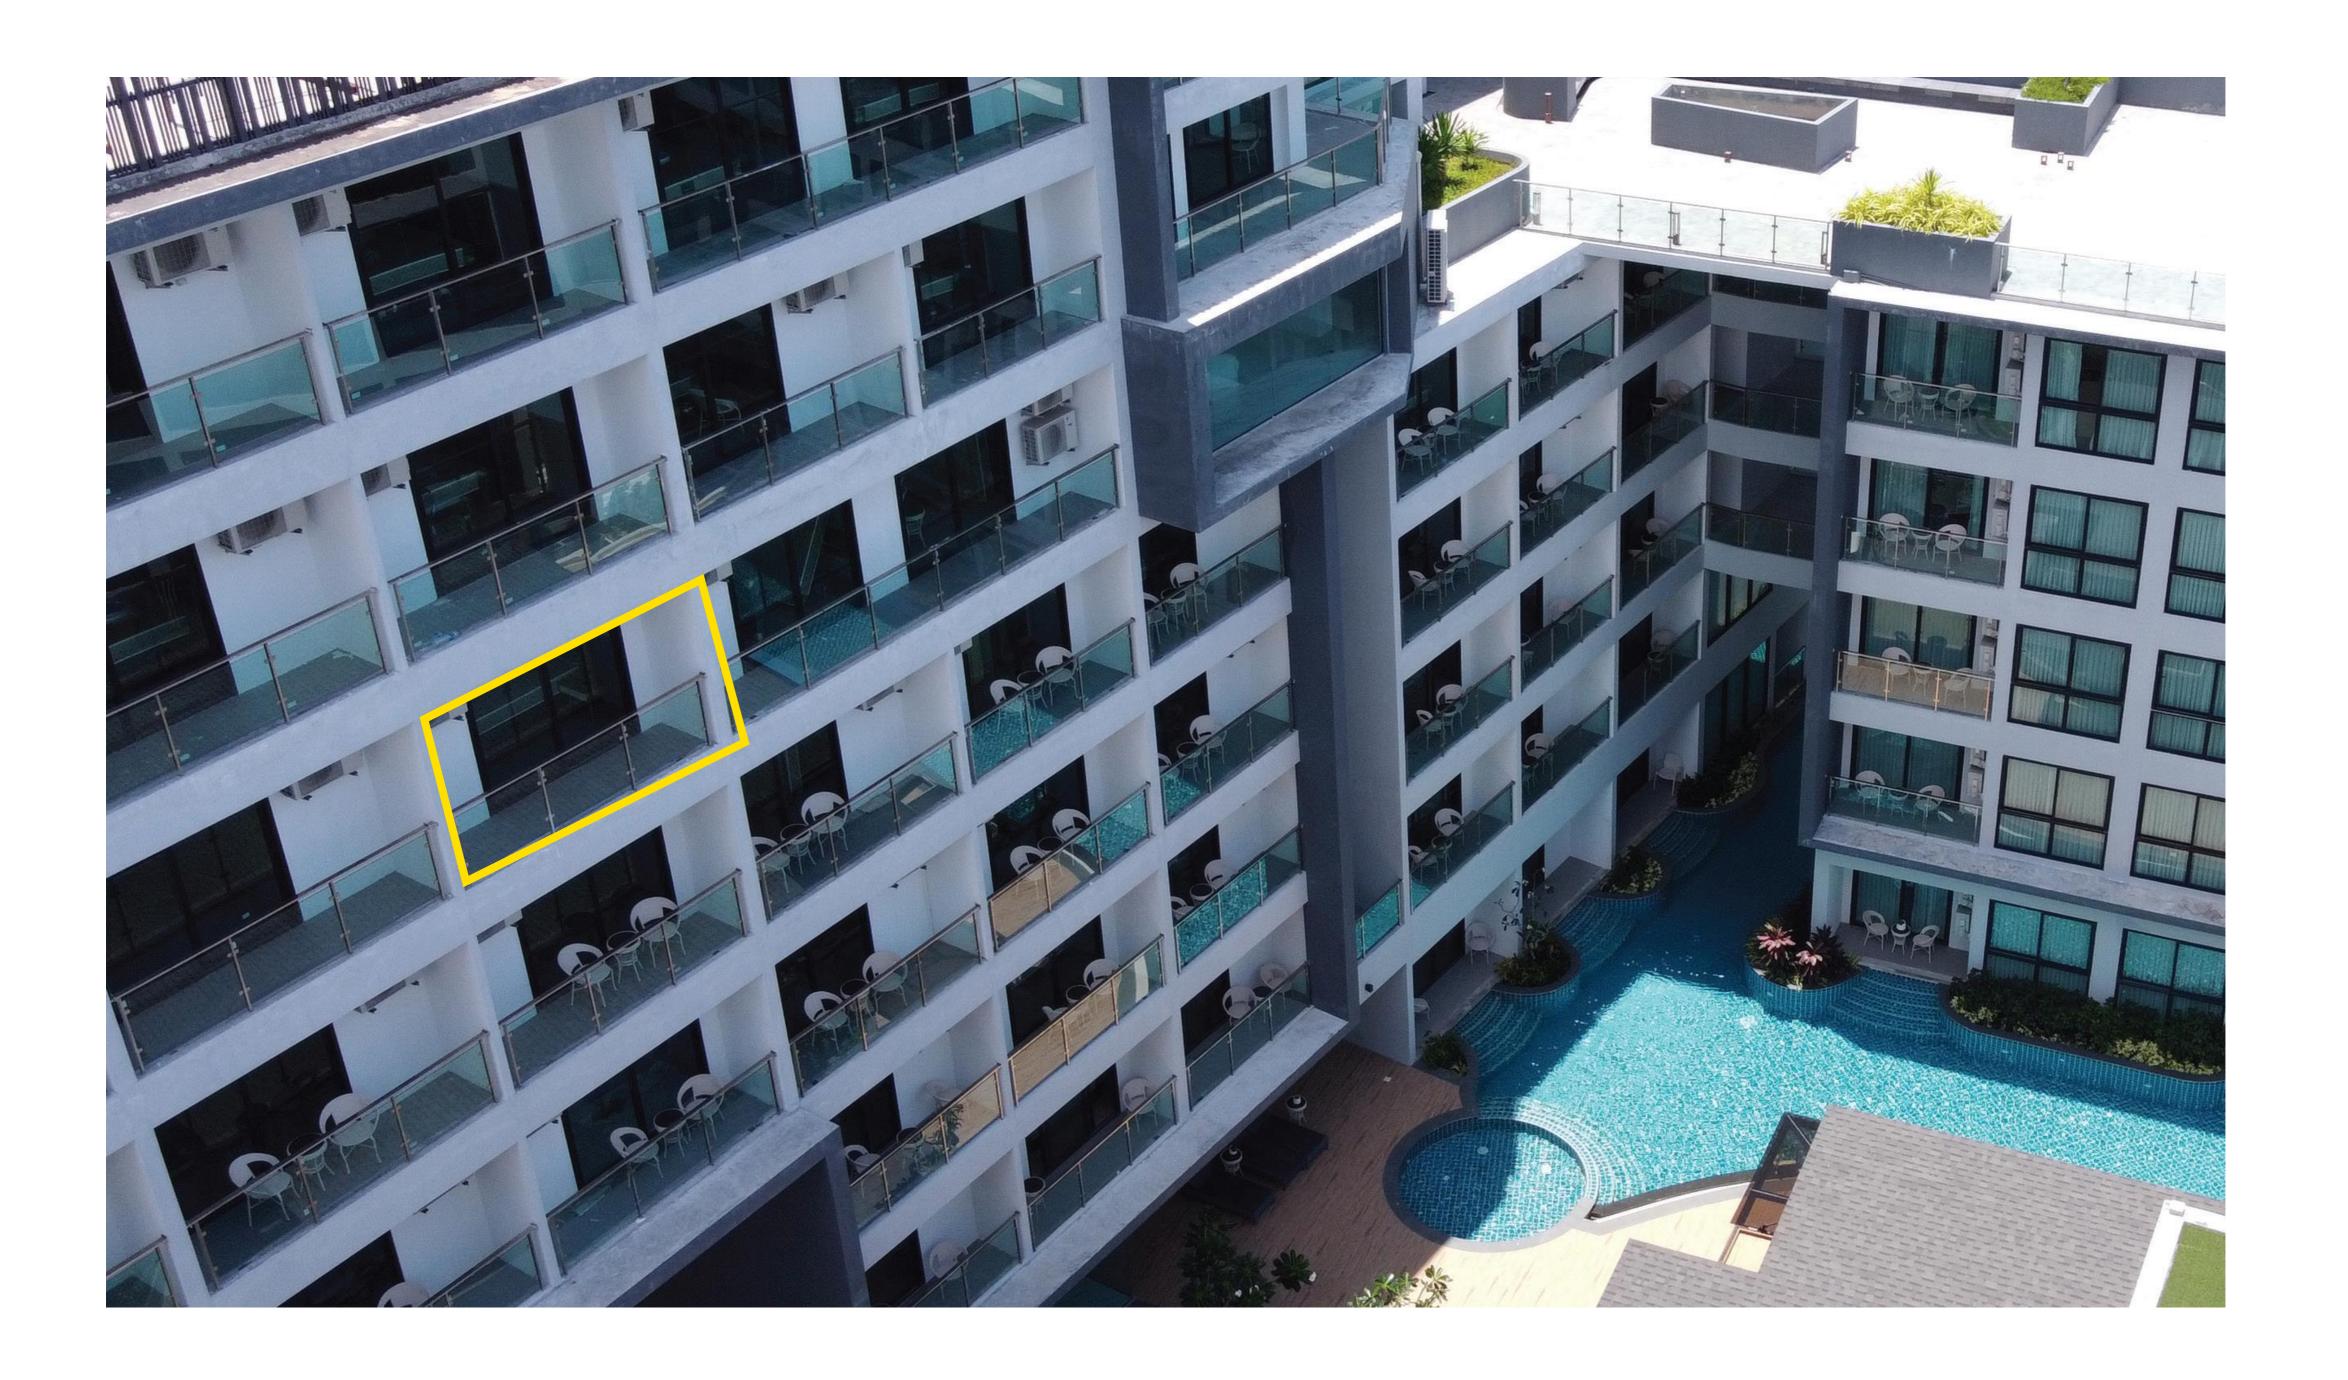

### Available units

Apartments in a built complex in Phuket

# Apartment D505

**4.500.000** THB

Price

**30,48** sq.m

Area

- Bedroom: 1
- Floor: 5
- Building: 2
- Full package of furniture and household appliances
- Type of ownership -Leasehold

C