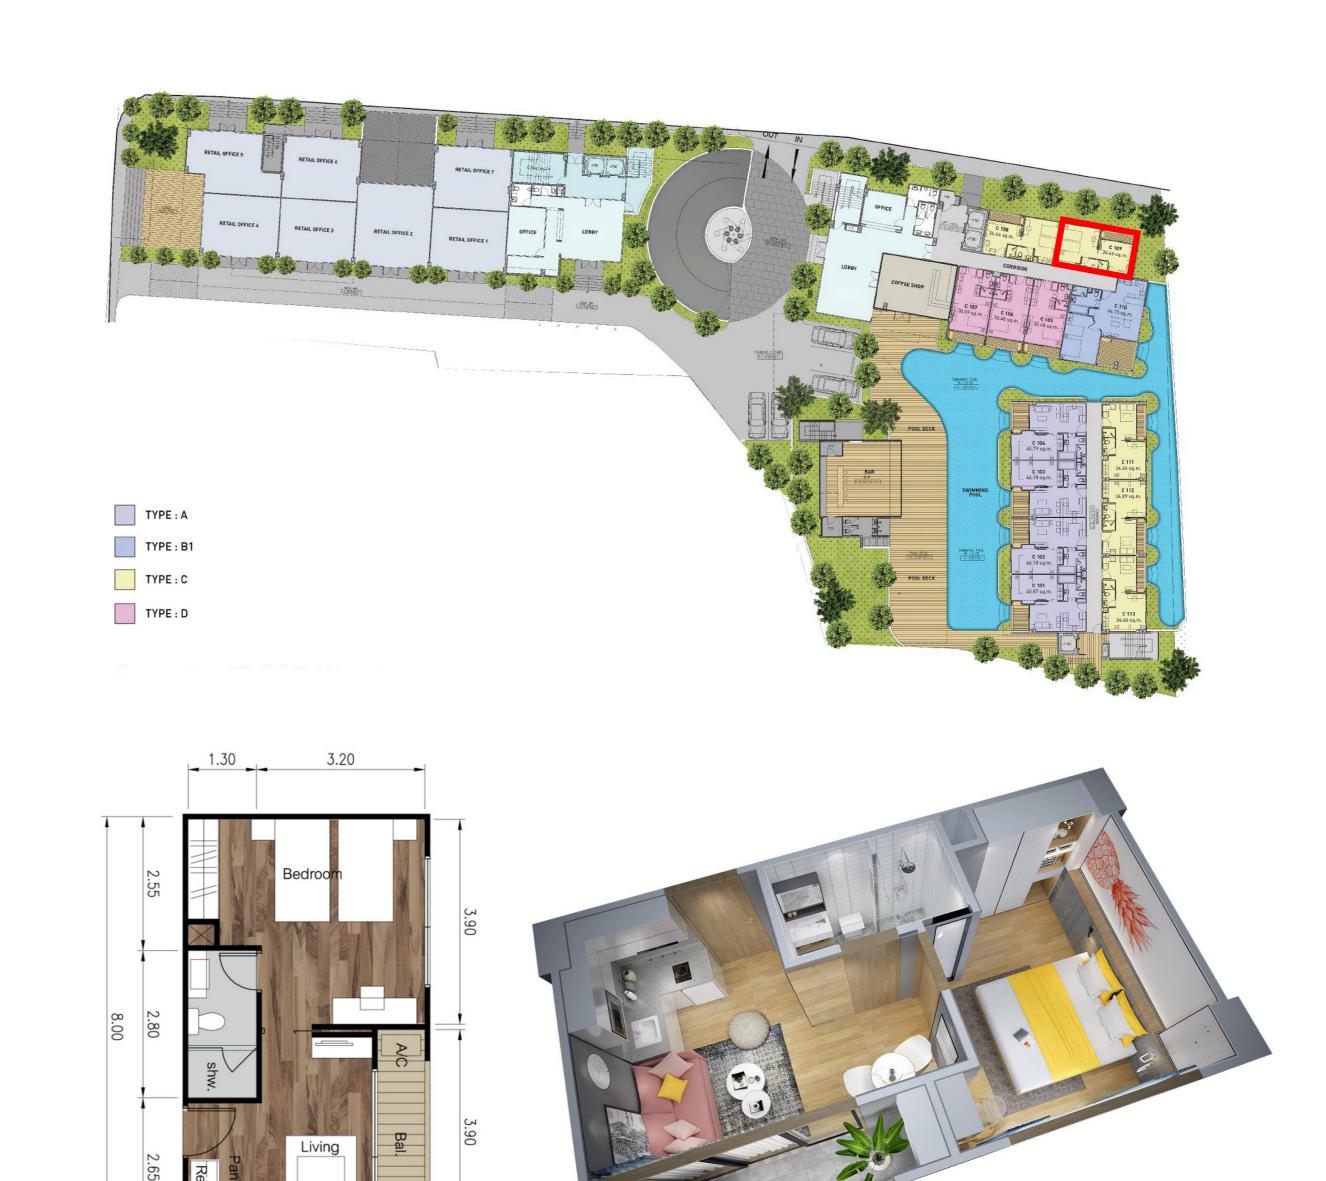

# Apartment C109

6.000.000 THB

Price

**34,66** sq.m

Area

- Bedroom: 1
- Floor: 1
- Building: 2
- Full package of furniture and household appliances
- Type of ownership -Leasehold

4.70

19