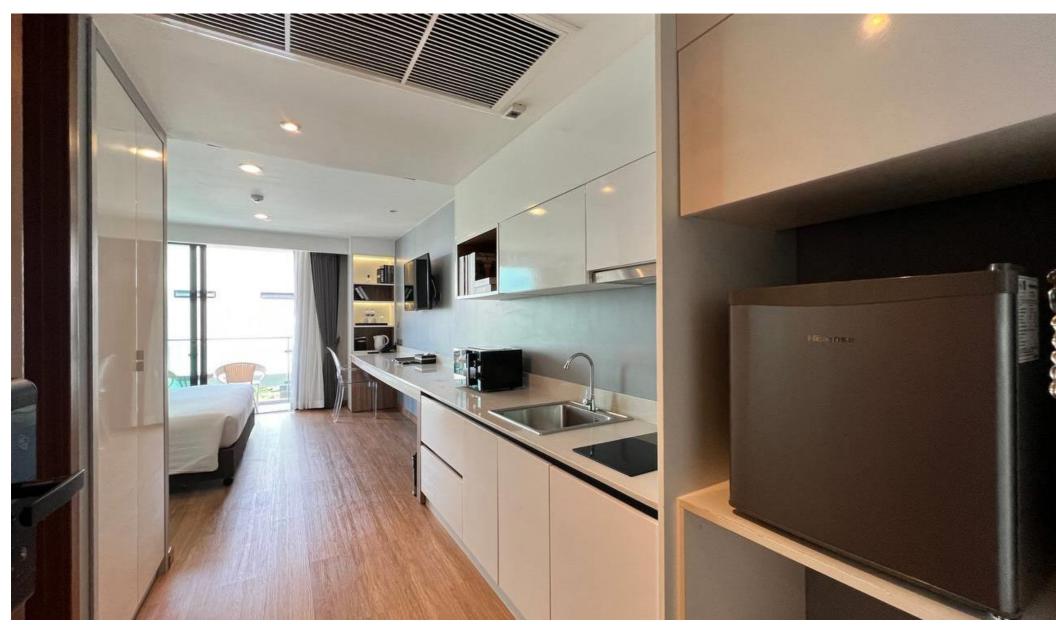

ompactness. Actually anywhere can be reached on foot in 5-15 minutes.



# Apartments in a built complex



2 swimming pools



Reception 24/7



Gym



Underground parking



Children's playroom



Security 24/7



Restaurant and pool bar



Hotel service





### Infrastructure



Restaurants and bars



Gym

Rooftop pool











### Available units

Apartments in a built complex in Phuket

# Apartment D505

**4.500.000** THB

Price

**30,48** sq.m

Area

- Bedroom: 1
- Floor: 5
- Building: 2
- Full package of furniture and household appliances
- Type of ownership -Leasehold



C











# Apartment D704

**4.750.000** THB

Price

**30,48** sq.m

Area

• Bedroom:1

• Floor: 7

• Building: 2

- Full package of furniture and household appliances
- Type of ownership -Leasehold















# Apartment C507

**5.000.000** THB

Price

**30,09** sq.M

Area

- Bedroom: 1
- Floor: 5
- Building: 2
- Full package of furniture and household appliances
- Type of ownership -Leasehold













# Apartment C603

**5.500.000** THB

Price

**30,48** sq.m

Area

- Bedroom: 1
- Floor: 6
- Building: 2
- Full package of furniture and household appliances
- Type of ownership -Freehold













# Apartment C109

6.000.000 THB

Price

**34,66** sq.m

Area

- Bedroom: 1
- Floor: 1
- Building: 2
- Full package of furniture and household appliances
- Type of ownership -Leasehold



4.70

19











# Apartment D713

6.000.000 THB

Price

**34,46** sq.m

Area

- Bedroom: 1
- Floor: 7
- Building: 2
- Full package of furniture and household appliances
- Type of ownership -Leasehold