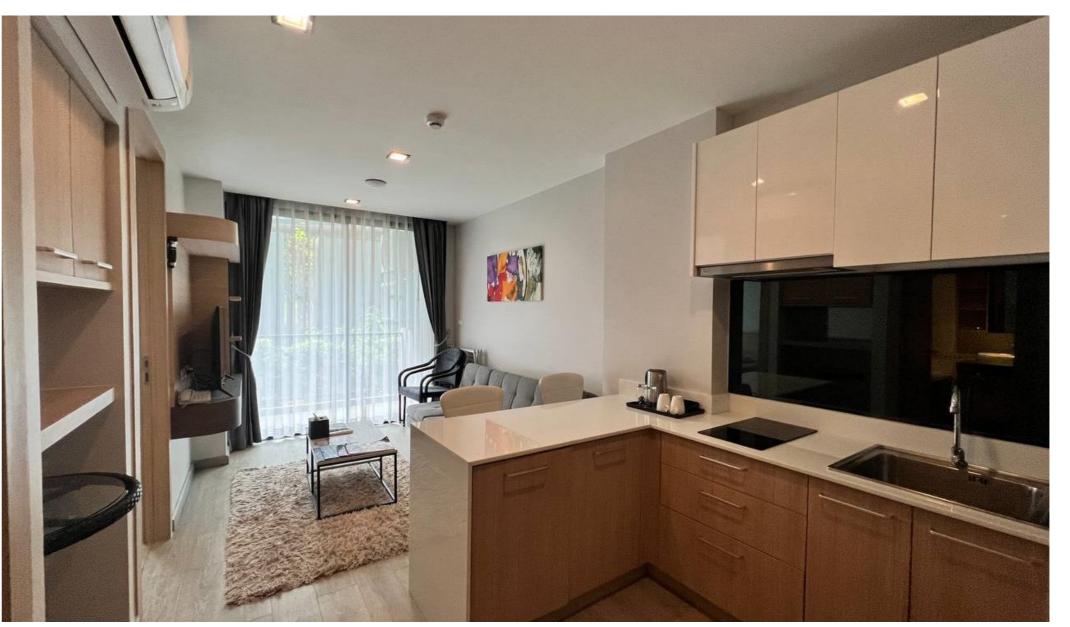

### Available units

Apartments in a built complex in Phuket

# Apartment D505

**4.500.000** THB

Price

**30,48** sq.m

Area

- Bedroom: 1
- Floor: 5
- Building: 2
- Full package of furniture and household appliances
- Type of ownership -Leasehold

C