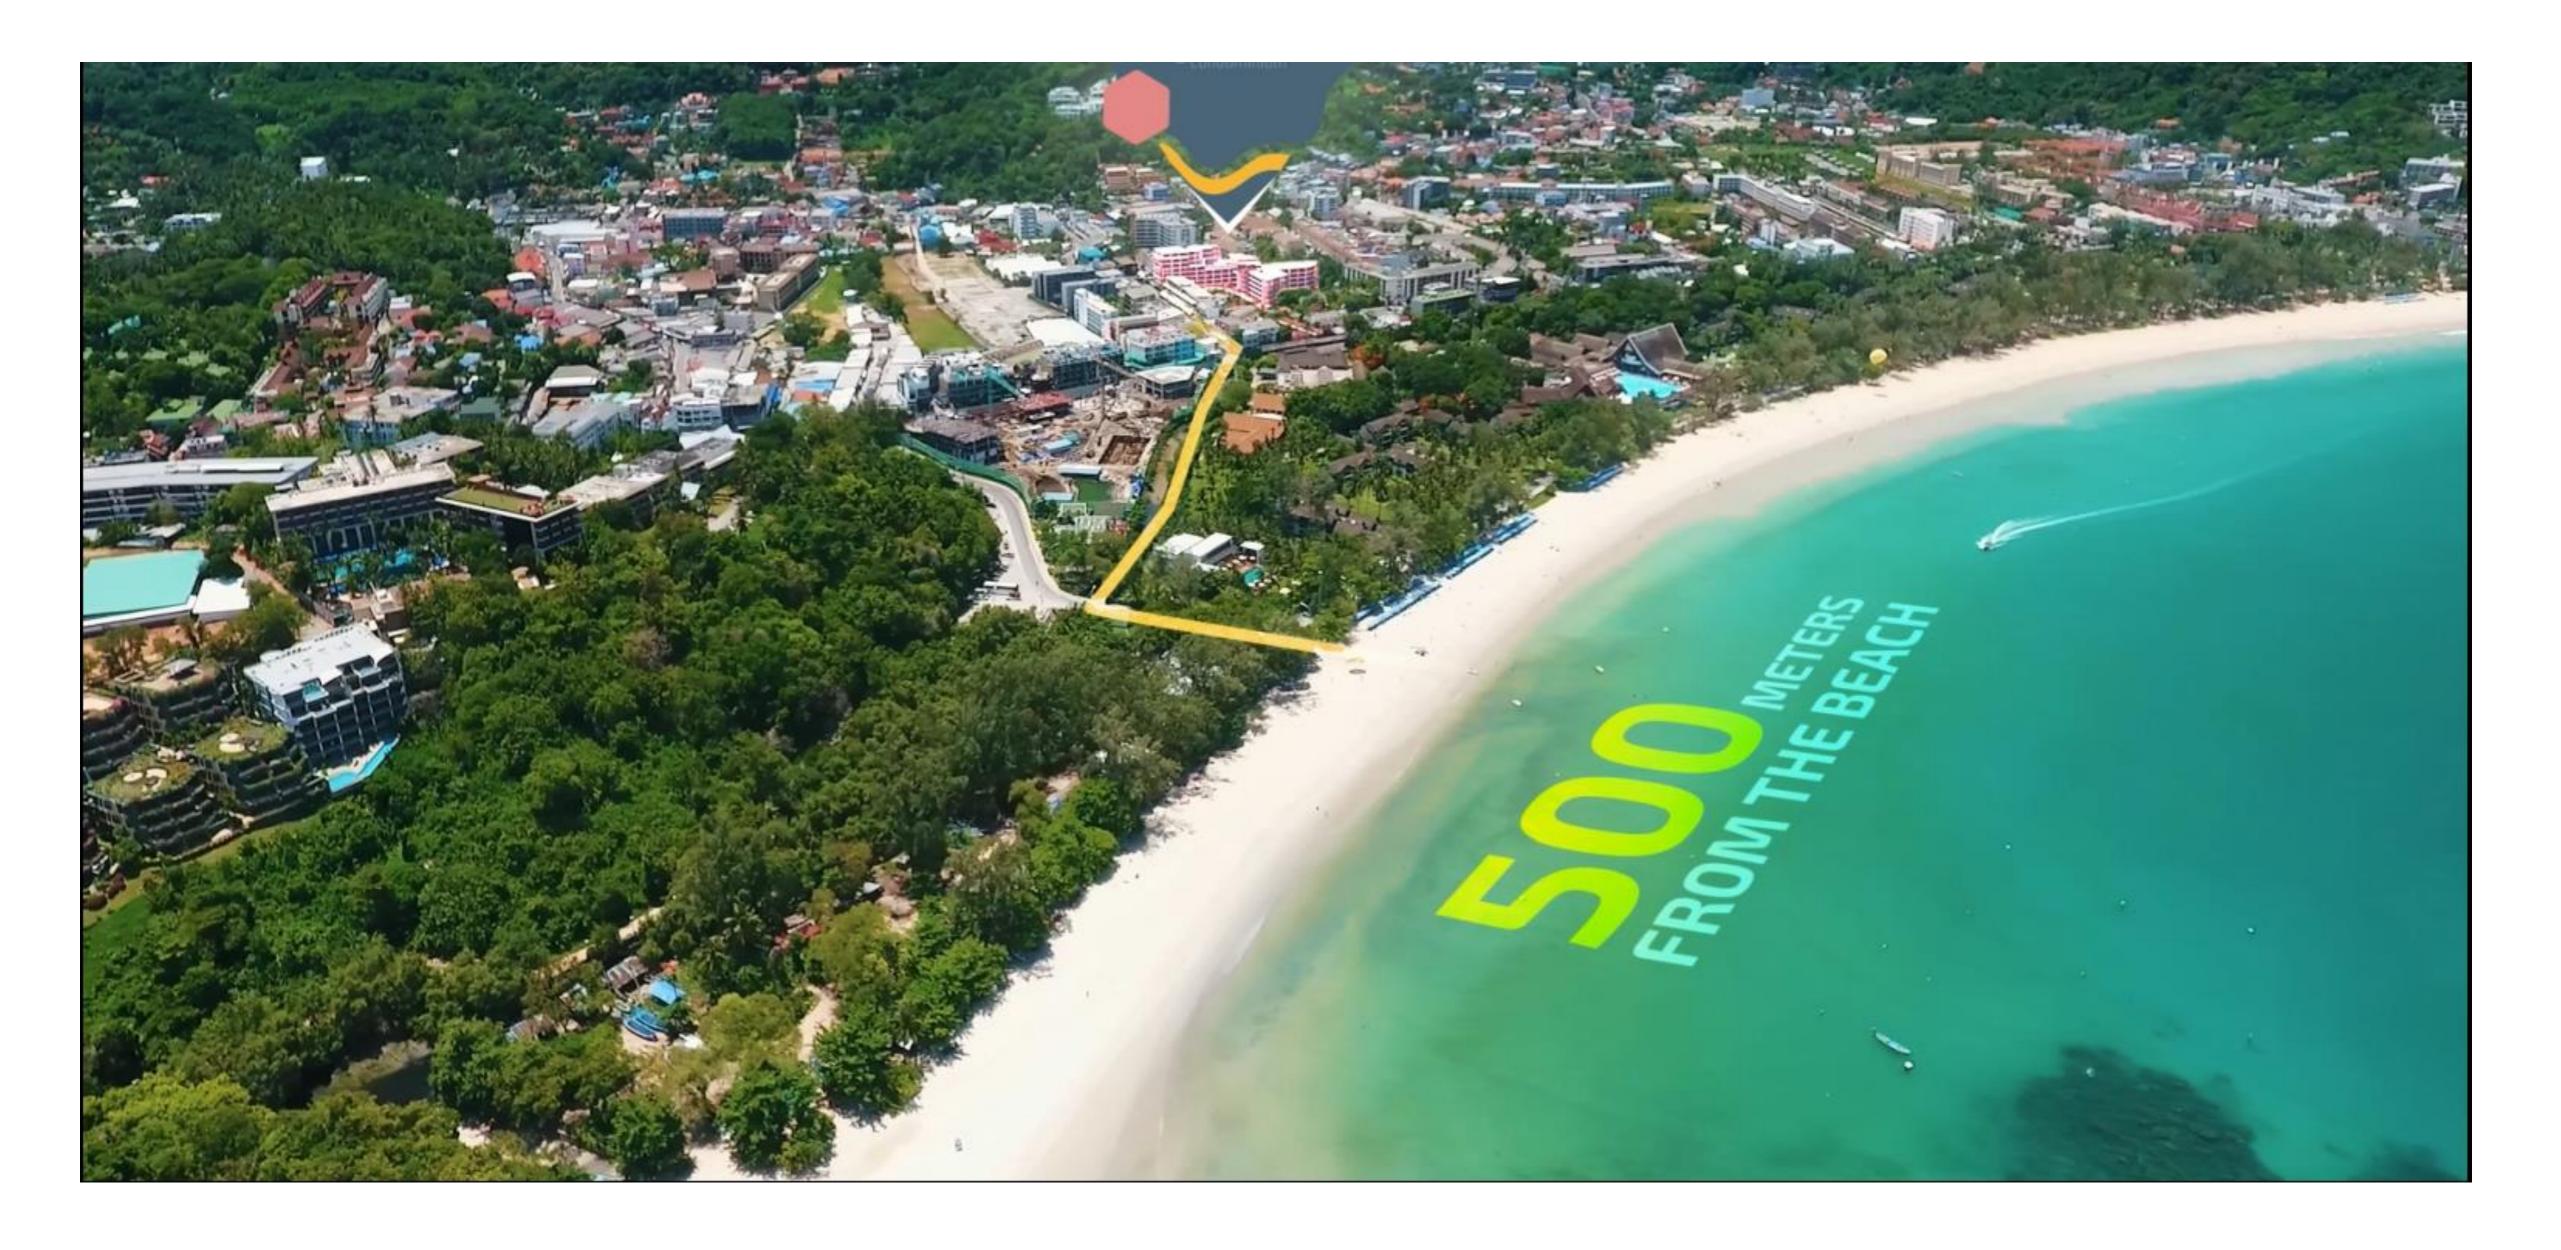

# Apartments in a built complex

4.500.000 - 15.000.000 THB

Apartment price

**30 - 125** sq.m

October 2018

Handover

Grand Kata VIP is located 500 meters from Kata Beach and 900 meters from Karon Beach

- Fixed income of 7% for 7 years for certain apartments. 30 days per year of personal use.
- **Rental Pool** program for the remaining units 40% of the income to the investor, 60% to the management company, from its share it covers all expenses. **Projected income: 5-10% p.a.**
- Commercial activity: Hotel license

Location: distance to Patong City - 15 minutes, distance to Phuket International Airport - 45 km.