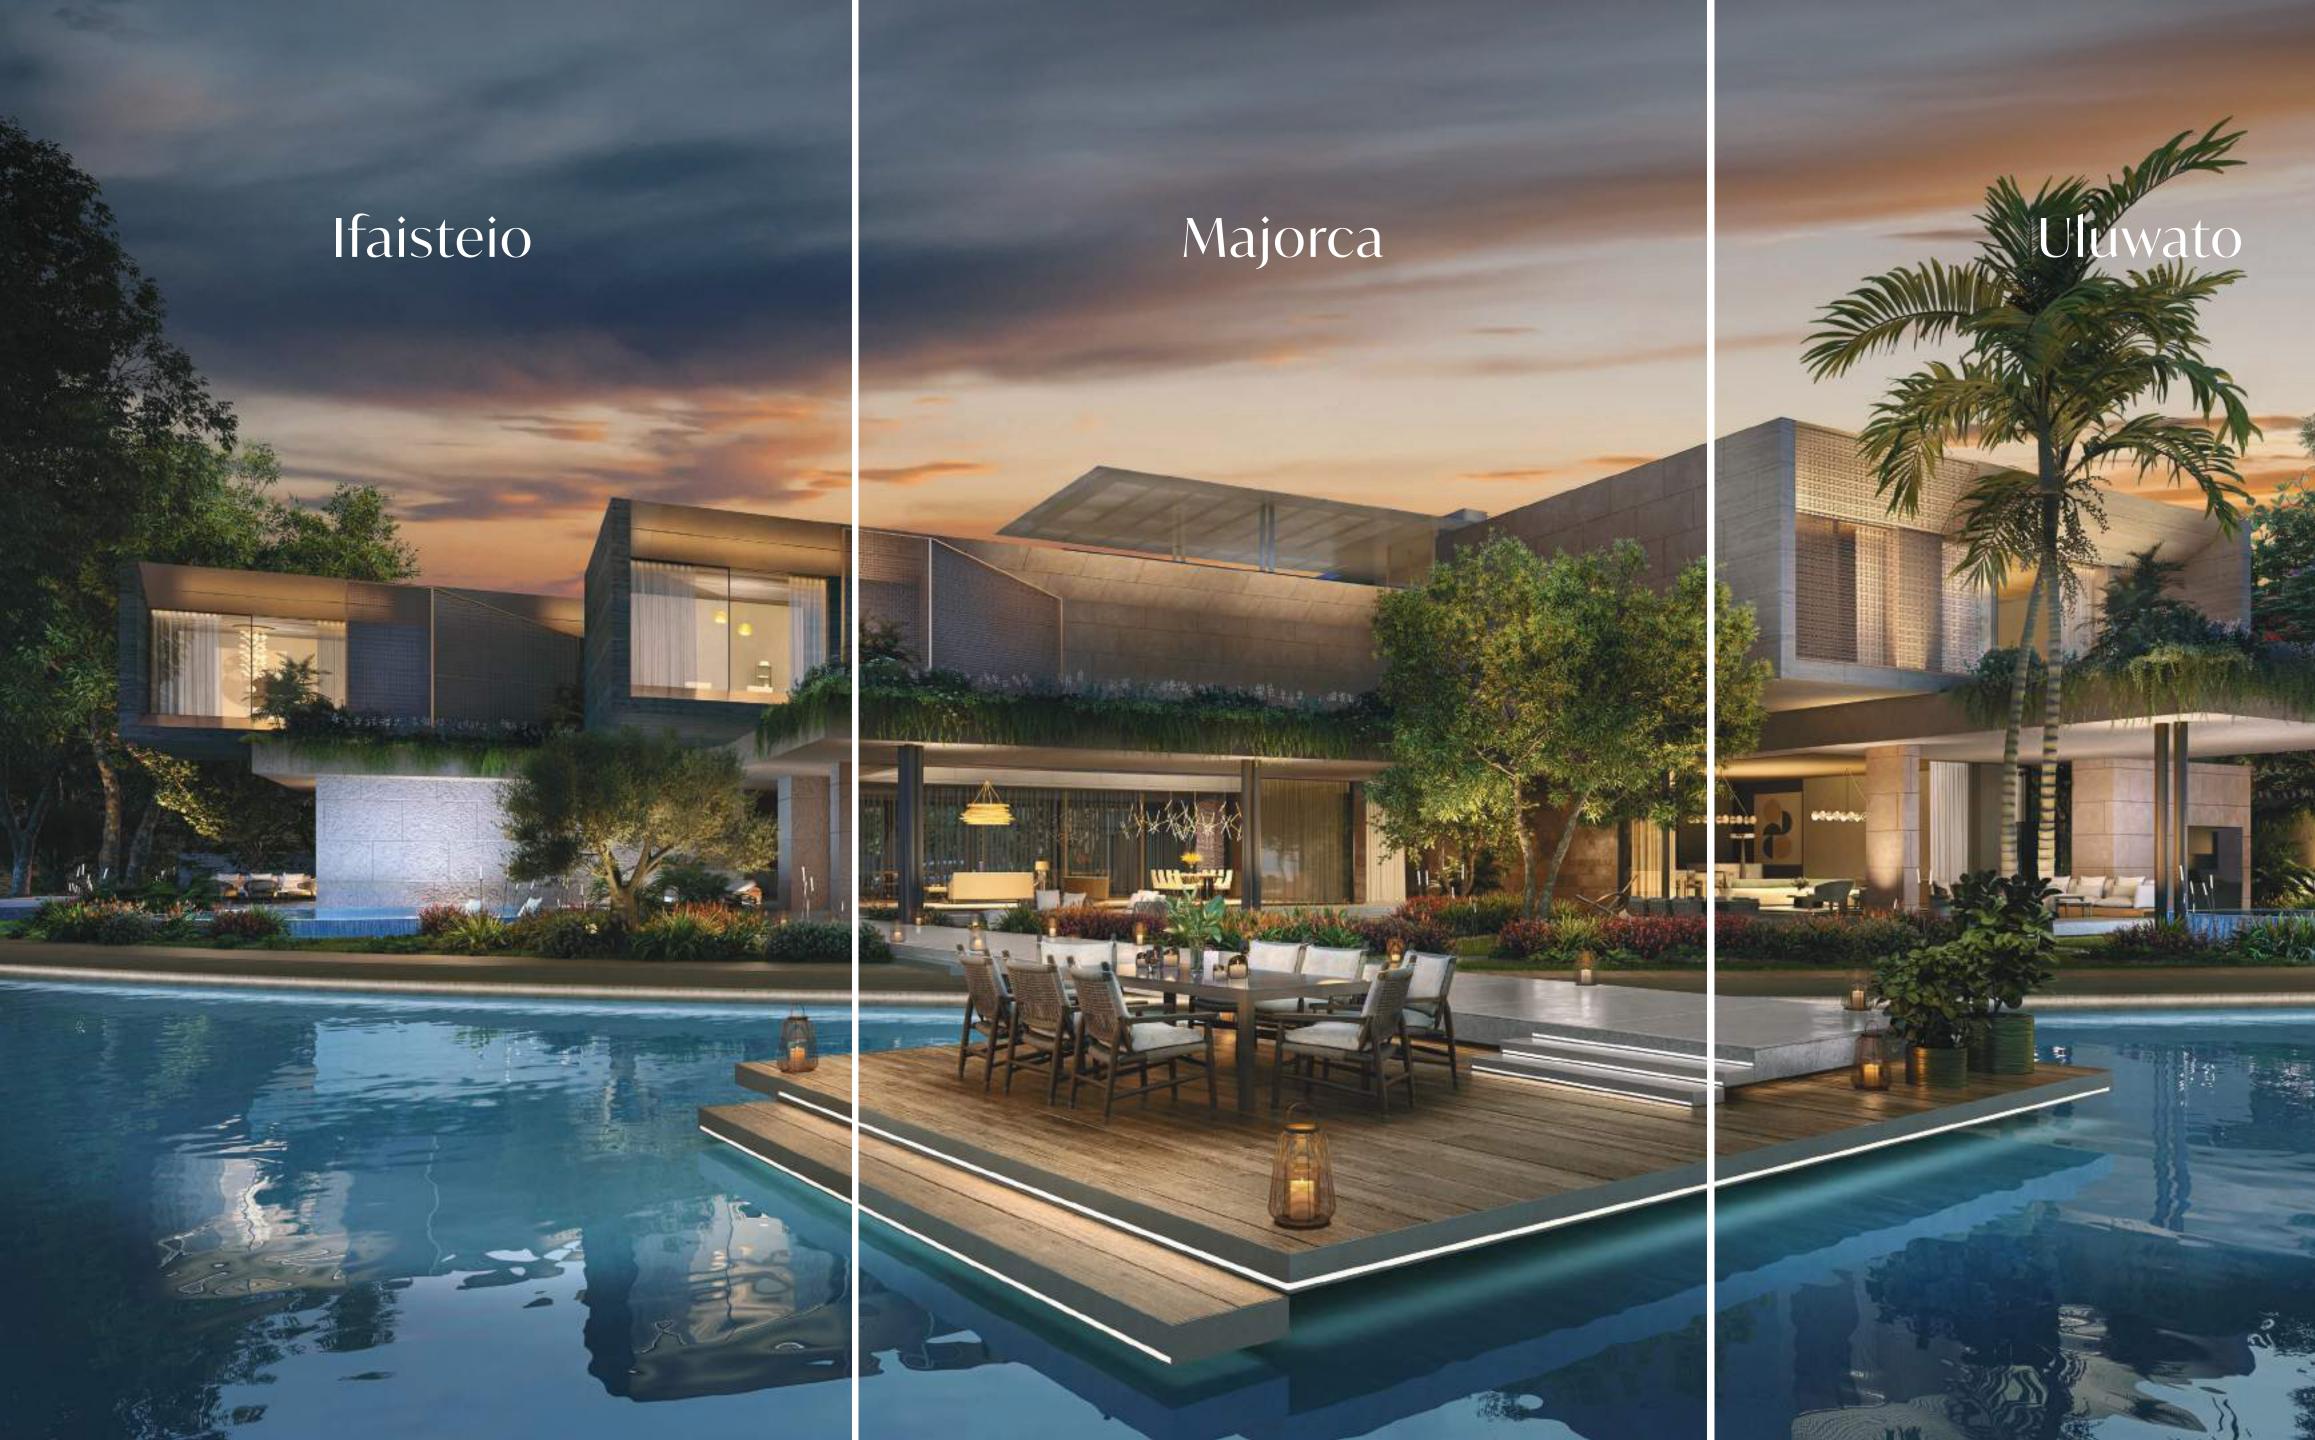

#### FAÇADE DESIGN

○ Uluwato○ Majorca○ Ifaisteio

○ Standard○ Extended\*

### EXTERIOR OPTION 1 ULUUNATU

With this pristine mix of soft and subtle hues, your estate reverberates a sense of warmth that's inviting and soothing at the same time.

ACCENT METAL

### **EXTERIOR OPTION 2** MAJORCA

A juxtaposition of different textures that blend in seamlessly to make your home an iconic and bespoke estate that invites your guests indoors to discover this hidden gem.

### EXTERIOR OPTION 3 IFAISTEIO

The use of warm and textured materials gives your estate an allure and state of grandeur that elevates your home to make it your own.

ACCENT METAL