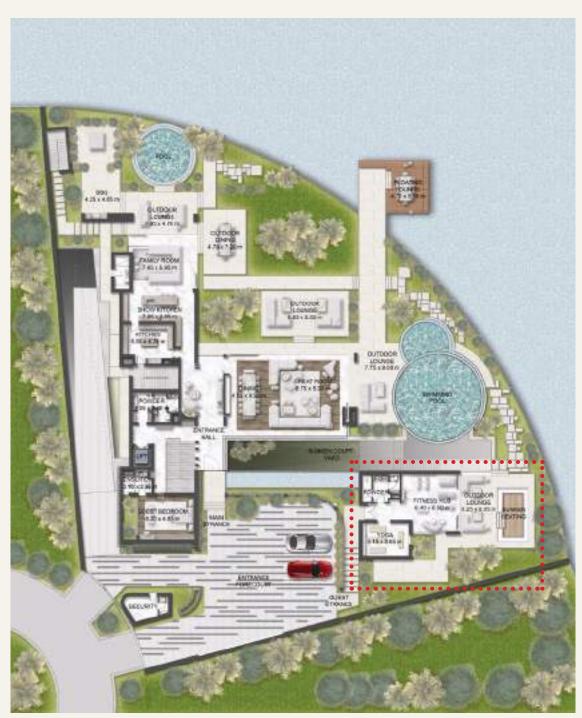

#### CUSTOMIZATIONS ground floor

#### FITNESS HUB

Nurture your body and soul in a self-contained home gym complete with yoga studio.