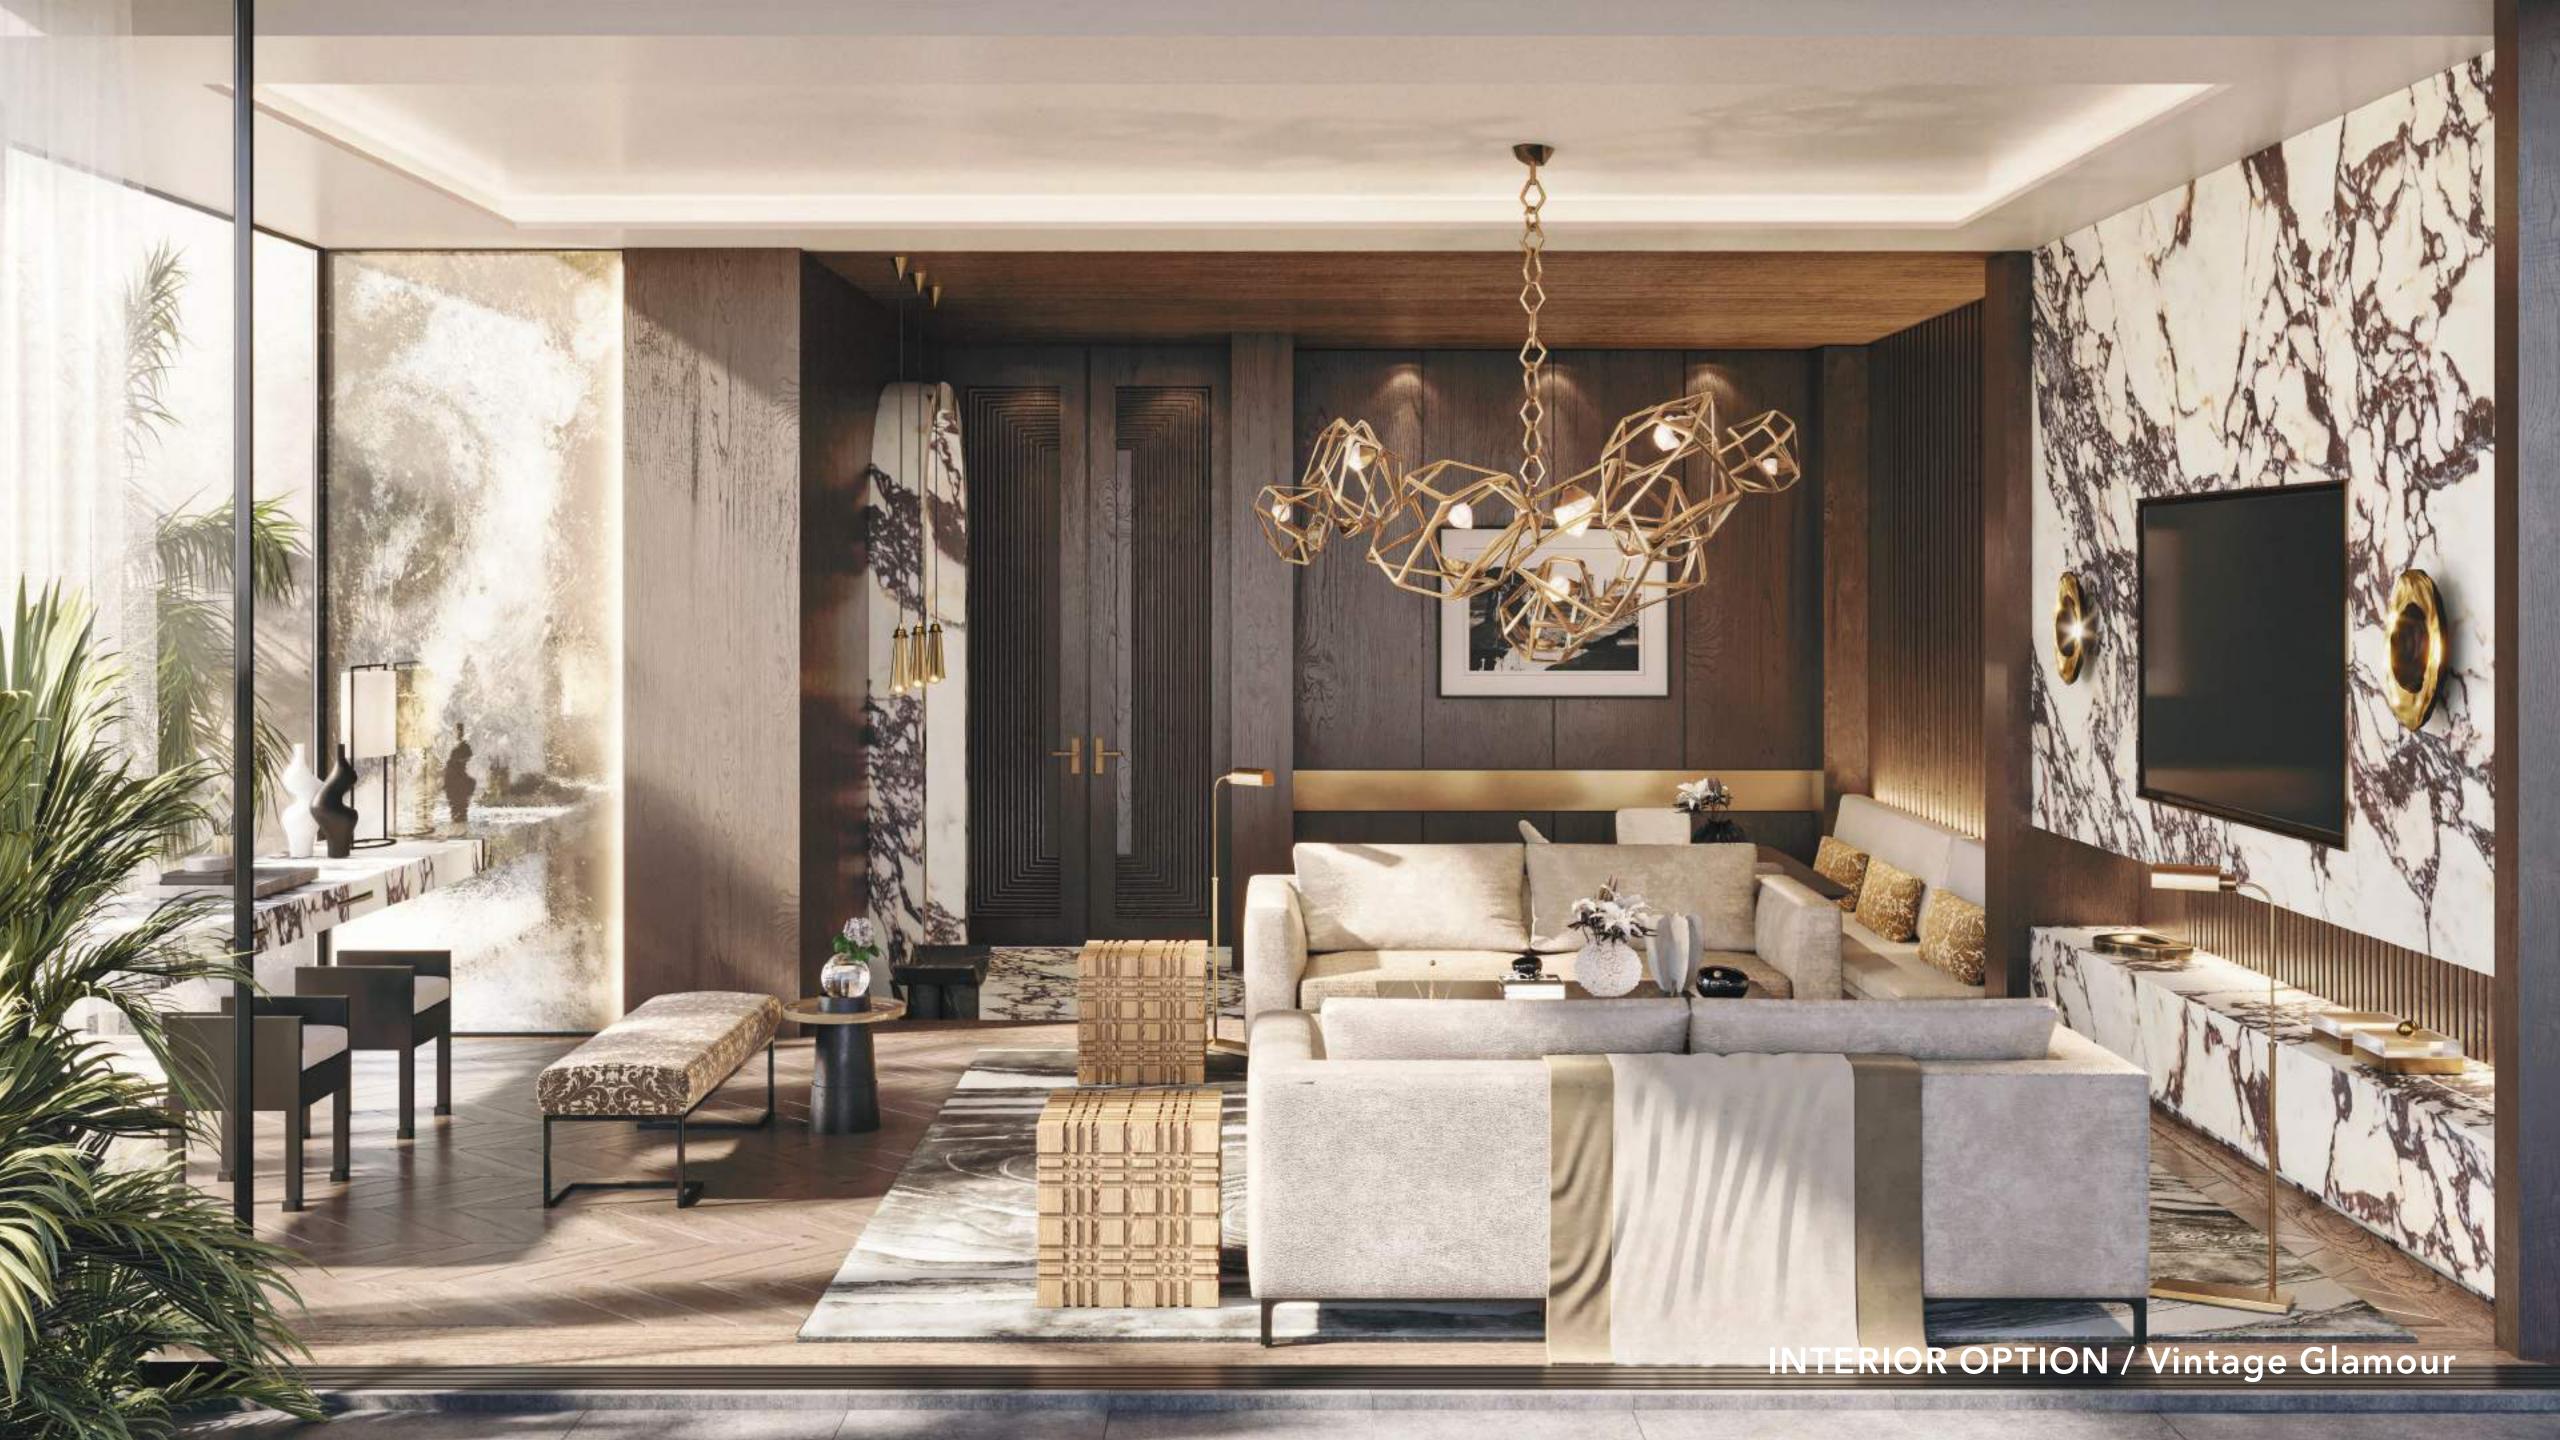

### Vintage Glamour

1. Parquet Flooring

2. Accent Metal

3. Accent Joinery

4. Accent Joinery 2

5. Master Bathroom Marble

6. General Floor

7. Show Kitchen Stone

8. Joinery Veneer

9. Spa Marble

**10**. Joinery Metal

**INTERIOR OPTION / Vintage Glamour** 

- -

#### INTERIOR OPTION / Monochrome

**INTERIOR OPTION /** Vintage Glamour

YYY

EDGE ESTATES