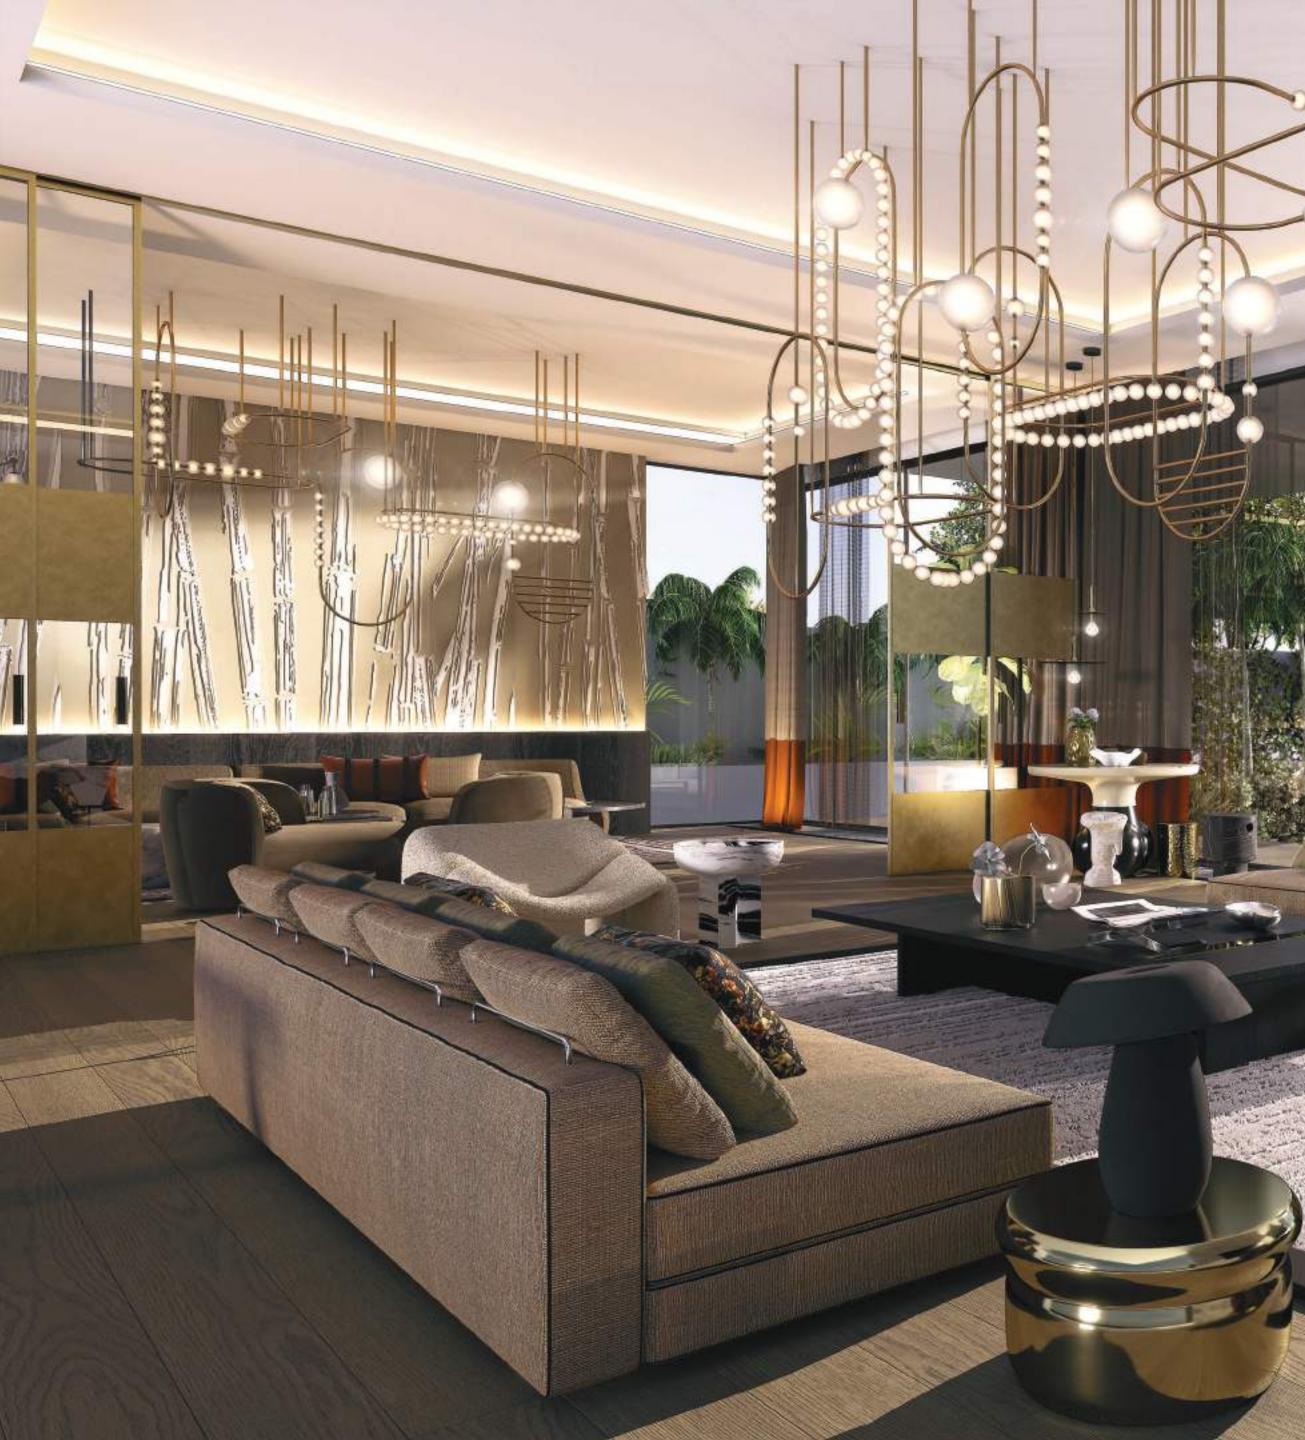

## A TOUCH OF OPULENCE

**LUXURY FEATURES** 

The boundaries between indoors and out blend beautifully with ample use of organic materials judiciously applied to evoke an exclusive aura of barefoot luxury.

**EXPANSIVE FORECOURT** & BACKYARD

DOUBLE HEIGHT ENTRY

DOUBLE & TRIPLE HEIGHT INTERNAL COURTYARDS

CURATED FLOOR PLAN OPTIONS TO SUIT YOUR NEEDS

## Monochrome

1. Living Room Parquet Flooring

2. Accent Metal

3. Accent Joinery

4. Accent Joinery 2

5. Master Bathroom Marble

6. General Floor

7. Joinery Veneer

8. Spa Marble

9. Show Kitchen Stone

**10**. Bedroom Parquet Flooring

**11**. Kitchen Shutters Veneer

12. Joinery Metal