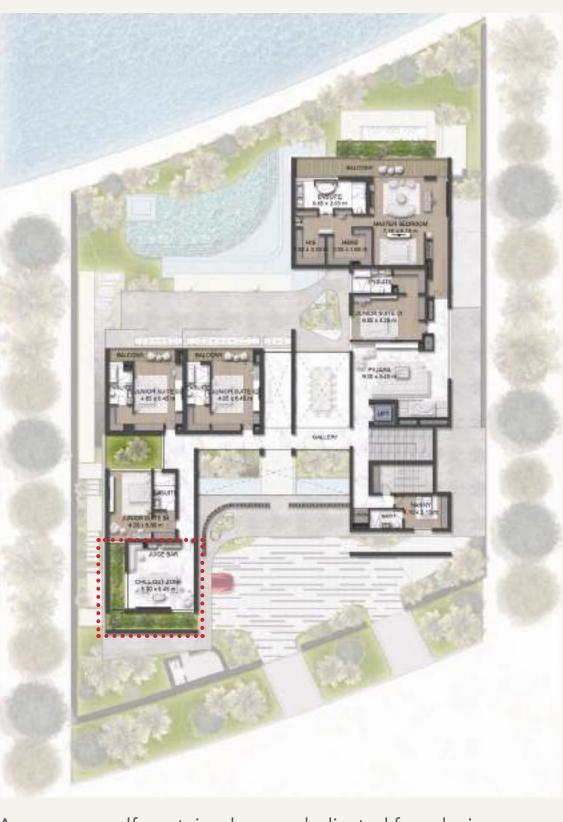

#### CHILLOUT ZONE

A generous self-contained space dedicated for relaxing and intimate gatherings with friends and family, chilling in front of the TV.

LAI

#### CHILLOUT ZONE

A generous self-contained space dedicated for relaxing and intimate gatherings with friends and family, chilling in front of the TV.