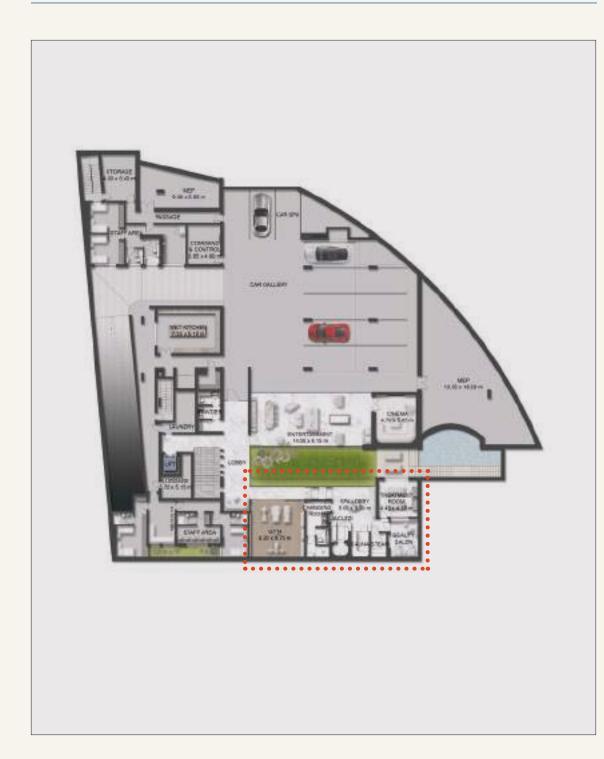

#### CUSTOMIZATIONS BASEMENT

#### SOLUS RETREAT

An elegant entertainment zone with a private cinema suite.

Indulge in the pursuit of wellness