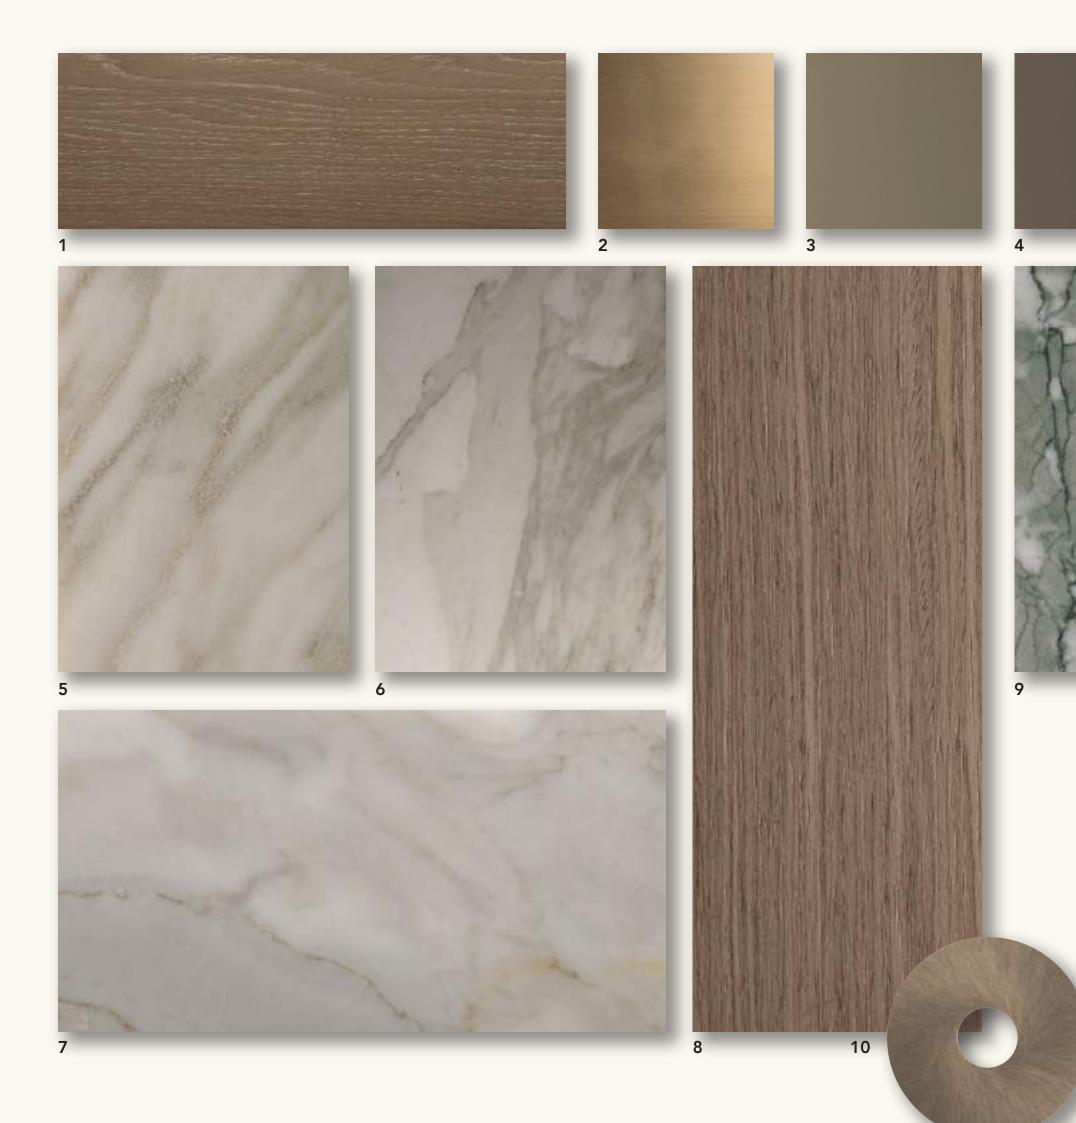

## Monochrome

1. Living Room Parquet Flooring

2. Accent Metal

3. Accent Joinery

4. Accent Joinery 2

5. Master Bathroom Marble

6. General Floor

7. Joinery Veneer

8. Spa Marble

9. Show Kitchen Stone

**10**. Bedroom Parquet Flooring

**11**. Kitchen Shutters Veneer

12. Joinery Metal