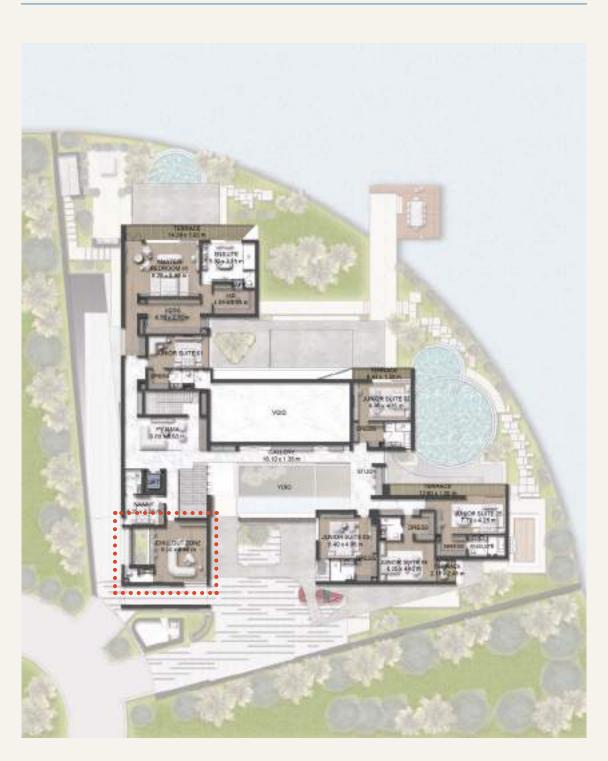

#### CHILLOUT ZONE

A generous self-contained space dedicated for relaxing and intimate gatherings with friends and family, chilling in front of the TV.

LAI