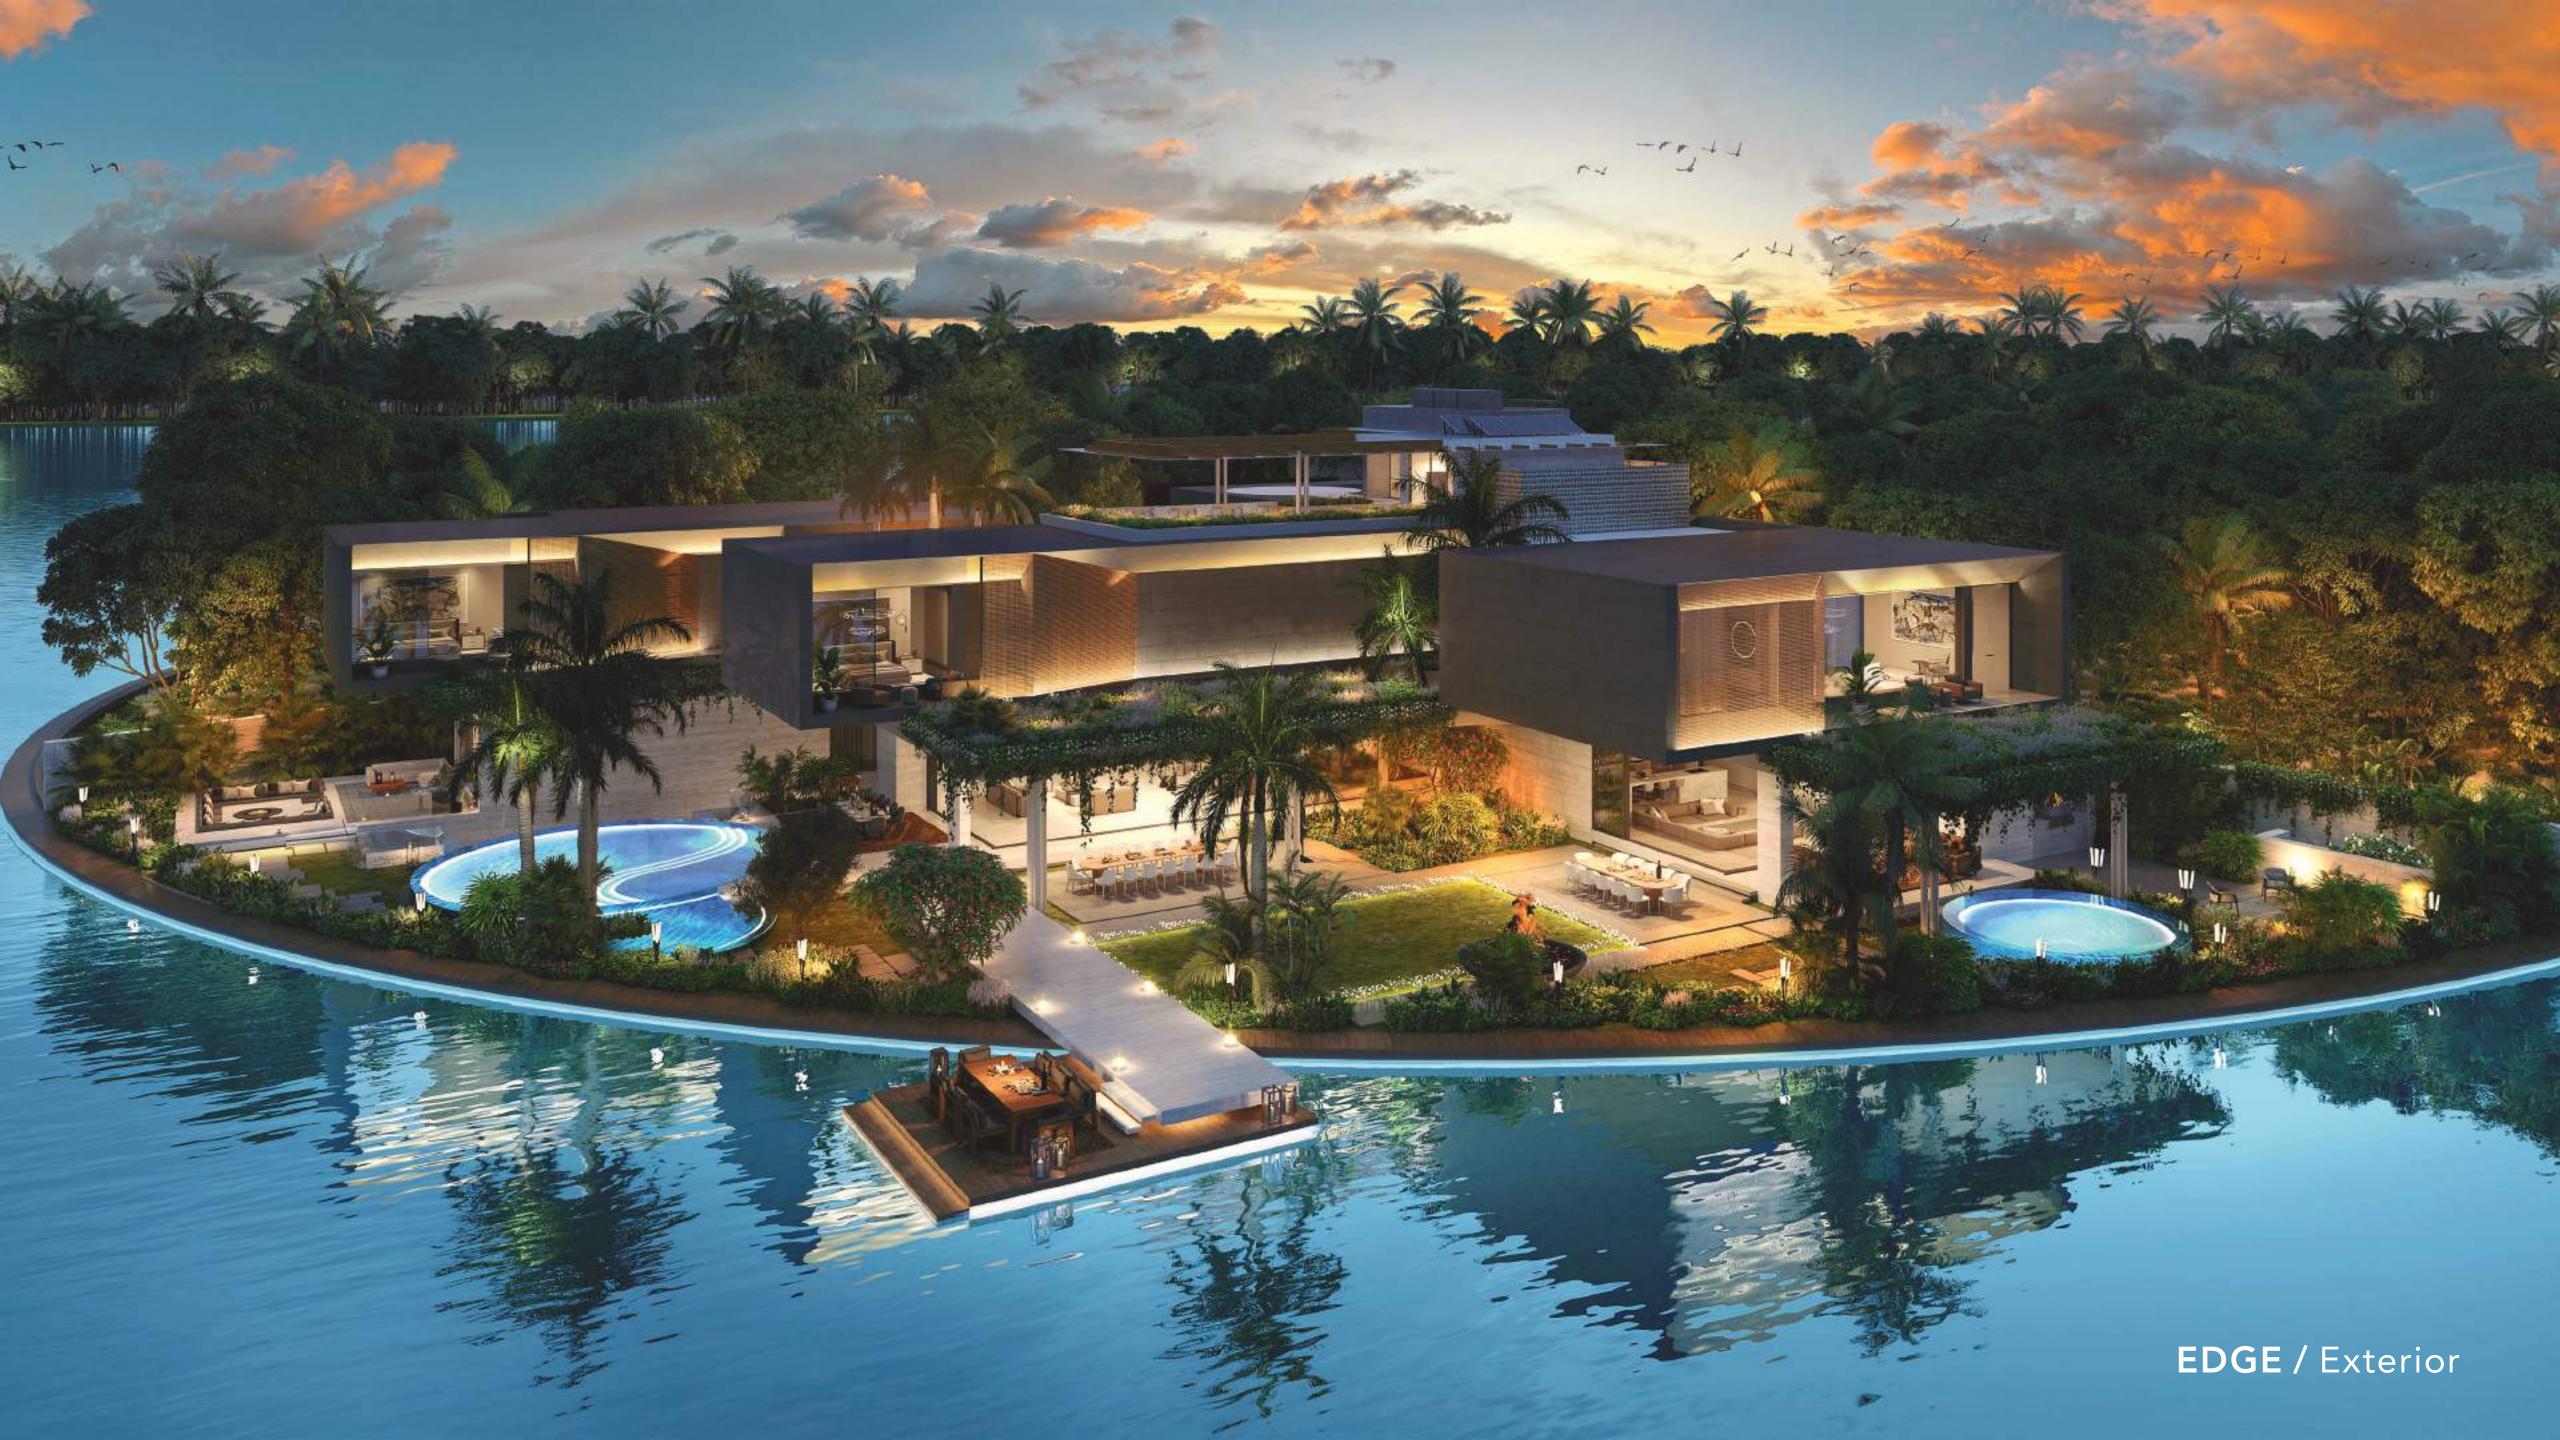

MAJORCA

A juxtaposition of different textures that blend in seamlessly to make your home an iconic and bespoke estate that invites your guests indoors to discover this hidden gem.

0000000 19999 777776666666666666666 MESH-2

HAMMERED BRASS





### EXTERIOR OPTION 3 IFAISTEIO

The use of warm and textured materials gives your estate an allure and state of grandeur that elevates your home to make it your own.



ACCENT METAL



### A WONDER OF CRAFTSMANSHIP

EXCEPTIONAL HOMES FOR AN ELEVATED ISLAND RESORT EXPERIENCE







Lanai Islands' estates are crafted to exceed expectations with two unique designs





# EDGE&SHORE

both of which take inspiration from the surrounding waters and local landscape to celebrate the organic beauty of the natural world.







## EDGE Estates































#### **EDGE ESTATES**

### TAILORED INTERIORS

Select between two distinctive interior designs to express your individuality.









#### **EDGE ESTATES | INTERIOR OPTION 1**

## Monochrome

1. Living Room Parquet Flooring

2. Accent Metal

3. Accent Joinery

4. Accent Joinery 2

5. Master Bathroom Marble

6. General Floor

7. Joinery Veneer

8. Spa Marble

9. Show Kitchen Stone

**10**. Bedroom Parquet Flooring

**11**. Kitchen Shutters Veneer

12. Joinery Metal





#### EDGE ESTATES | INTERIOR OPTION 2

### Vintage Glamour

1. Parquet Flooring

2. Accent Metal

3. Accent Joinery

4. Accent Joinery 2

5. Master Bathroom Marble

6. General Floor

7. Show Kitchen Stone

8. Joinery Veneer

9. Spa Marble

**10**. Joinery Metal







**INTERIOR OPTION / Vintage Glamour**