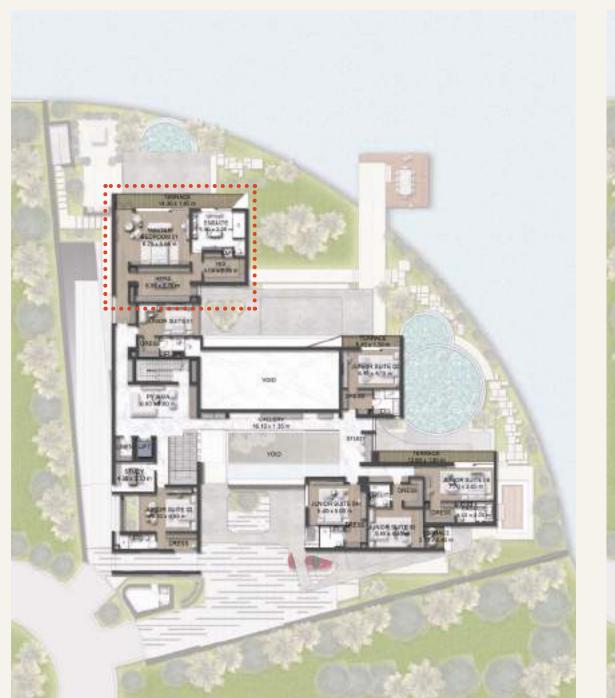

#### CUSTOMIZATIONS FIRST FLOOR

#### MEGA MASTER

Luxury living at its finest beckons with an ultra-spacious master suite that opens out onto a terrace overlooking the Lagoon and superb views.

Opt for this suite with an ample walk-in closet, and get dressed in style everyday. With its own bathroom, this is the perfect place for a private beauty retreat.

#### DOUBLE MASTER

A generously sized master suite comprising a bedroom with many features such as a freestanding bathtub, his and hers walk-in closets and much more.