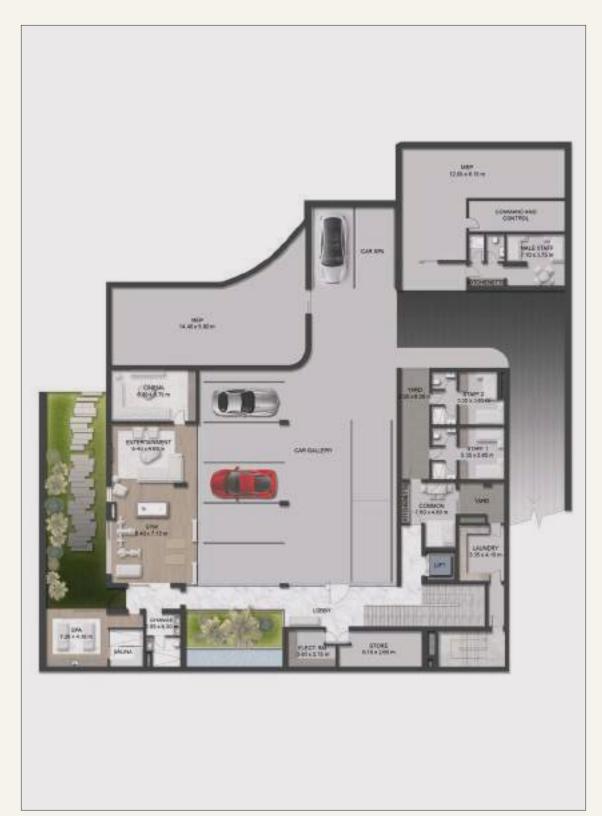

#### SHORE FLOOR PLAN 7 BEDROOM

#### BASEMENT

#### 965 sqm / 10,388 sqft

#### **GROUND FLOOR**

#### 525.5 sqm / 5,656 sqft

Internal Area

Balcony / Terrace

Garage

**Total Area** 

#### FIRST FLOOR

#### 666 sqm / 7,172 sqft

ROOF

41 sqm / 436 sqft

1,751 sqm / 18,843 sqft

69 sqm / 746 sqft

378 sqm / 4,063 sqft