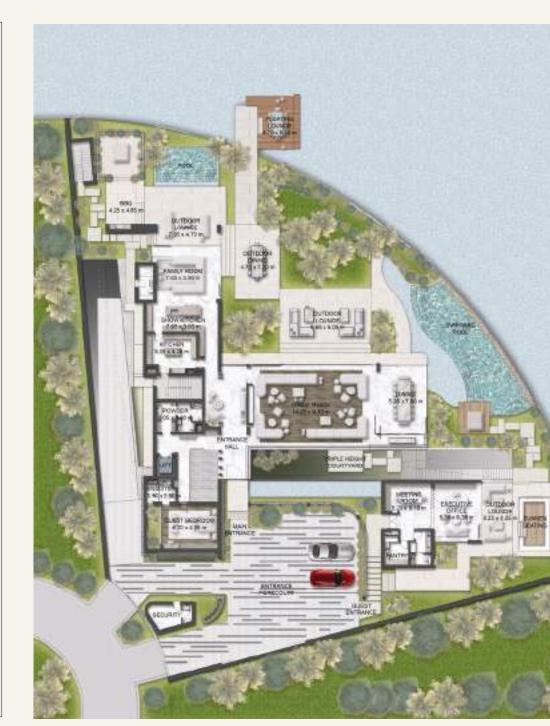

# FLOOR PLANS

#### EDGE FLOOR PLAN 8 BEDROOM

#### BASEMENT

#### 1,485 sqm / 15,989 sqft

#### **GROUND FLOOR**

552.22 sqm / 5,944 sqft

| Total Area        | 2,807 sqm / 30,213 sqft |
|-------------------|-------------------------|
| Garage            | 492 sqm / 5,300 sqft    |
| Balcony / Terrace | 28 sqm / 300 sqft       |
| Internal Area     | 2,287 sqm / 24,612 sqft |
|                   |                         |

#### FIRST FLOOR

#### 736 sqm / 7,923 sqft

#### ROOF

33 sqm / 357 sqft