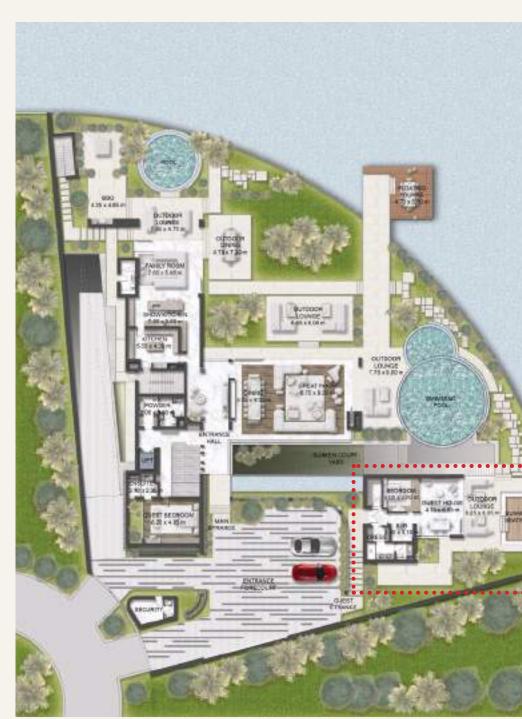

#### CUSTOMIZATIONS FIRST FLOOR

#### MEGA MASTER

Luxury living at its finest beckons with an ultra-spacious master suite that opens out onto a terrace overlooking the Lagoon and superb views.

Opt for this suite with an ample walk-in closet, and get dressed in style everyday. With its own bathroom, this is the perfect place for a private beauty retreat.

#### DOUBLE MASTER

A generously sized master suite comprising a bedroom with many features such as a freestanding bathtub, his and hers walk-in closets and much more.

#### CHILLOUT ZONE

A generous self-contained space dedicated for relaxing and intimate gatherings with friends and family, chilling in front of the TV.

LAI