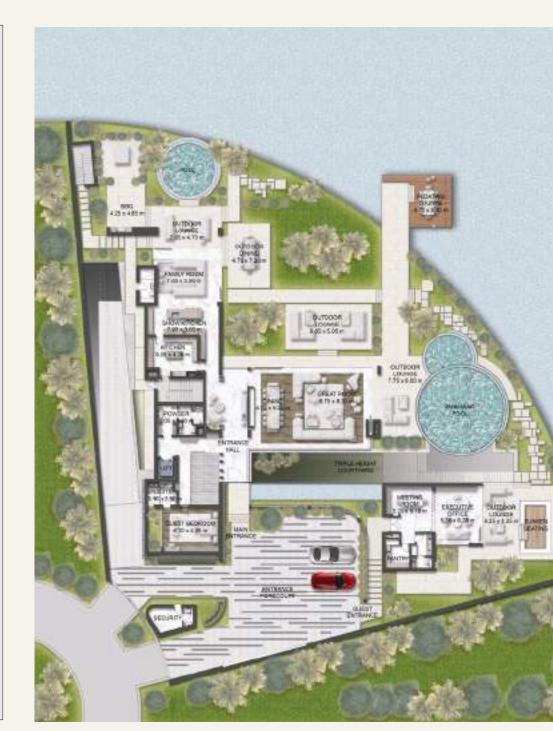

#### EDGE FLOOR PLAN 8 BEDROOM

#### BASEMENT

#### 1,485 sqm / 15,989 sqft

#### **GROUND FLOOR**

552.22 sqm / 5,944 sqft

| Total Area        | 2,807 sqm / 30,213 sqft |
|-------------------|-------------------------|
| Garage            | 492 sqm / 5,300 sqft    |
| Balcony / Terrace | 28 sqm / 300 sqft       |
| Internal Area     | 2,287 sqm / 24,612 sqft |
|                   |                         |

#### FIRST FLOOR

#### 736 sqm / 7,923 sqft

#### ROOF

33 sqm / 357 sqft

#### CUSTOMIZATIONS ground floor

#### EXECUTIVE OFFICE

A fully equipped office suite to facilitate the ultimate work-from-home experience.

#### GUEST HOUSE

A separate hotel-style suite for guests who value their privacy.

#### PRIVATE LOUNGE

Entertain in style in a private lounge designed for intimate gatherings.

#### FITNESS HUB

Nurture your body and soul in a self-contained home gym complete with yoga studio.

#### CUSTOMIZATIONS FIRST FLOOR

#### MEGA MASTER

Luxury living at its finest beckons with an ultra-spacious master suite that opens out onto a terrace overlooking the Lagoon and superb views.

Opt for this suite with an ample walk-in closet, and get dressed in style everyday. With its own bathroom, this is the perfect place for a private beauty retreat.

#### DOUBLE MASTER

A generously sized master suite comprising a bedroom with many features such as a freestanding bathtub, his and hers walk-in closets and much more.

#### CHILLOUT ZONE

A generous self-contained space dedicated for relaxing and intimate gatherings with friends and family, chilling in front of the TV.

LAI

#### CUSTOMIZATIONS BASEMENT

#### SOLUS RETREAT

An elegant entertainment zone with a private cinema suite.

Indulge in the pursuit of wellness