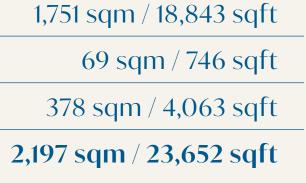

#### 965 sqm / 10,388 sqft

#### 525.5 sqm / 5,656 sqft

Internal Area

Balcony / Terrace

Garage

**Total Area** 

#### 666 sqm / 7,172 sqft

ROOF

41 sqm / 436 sqft

1,751 sqm / 18,843 sqft

69 sqm / 746 sqft

378 sqm / 4,063 sqft