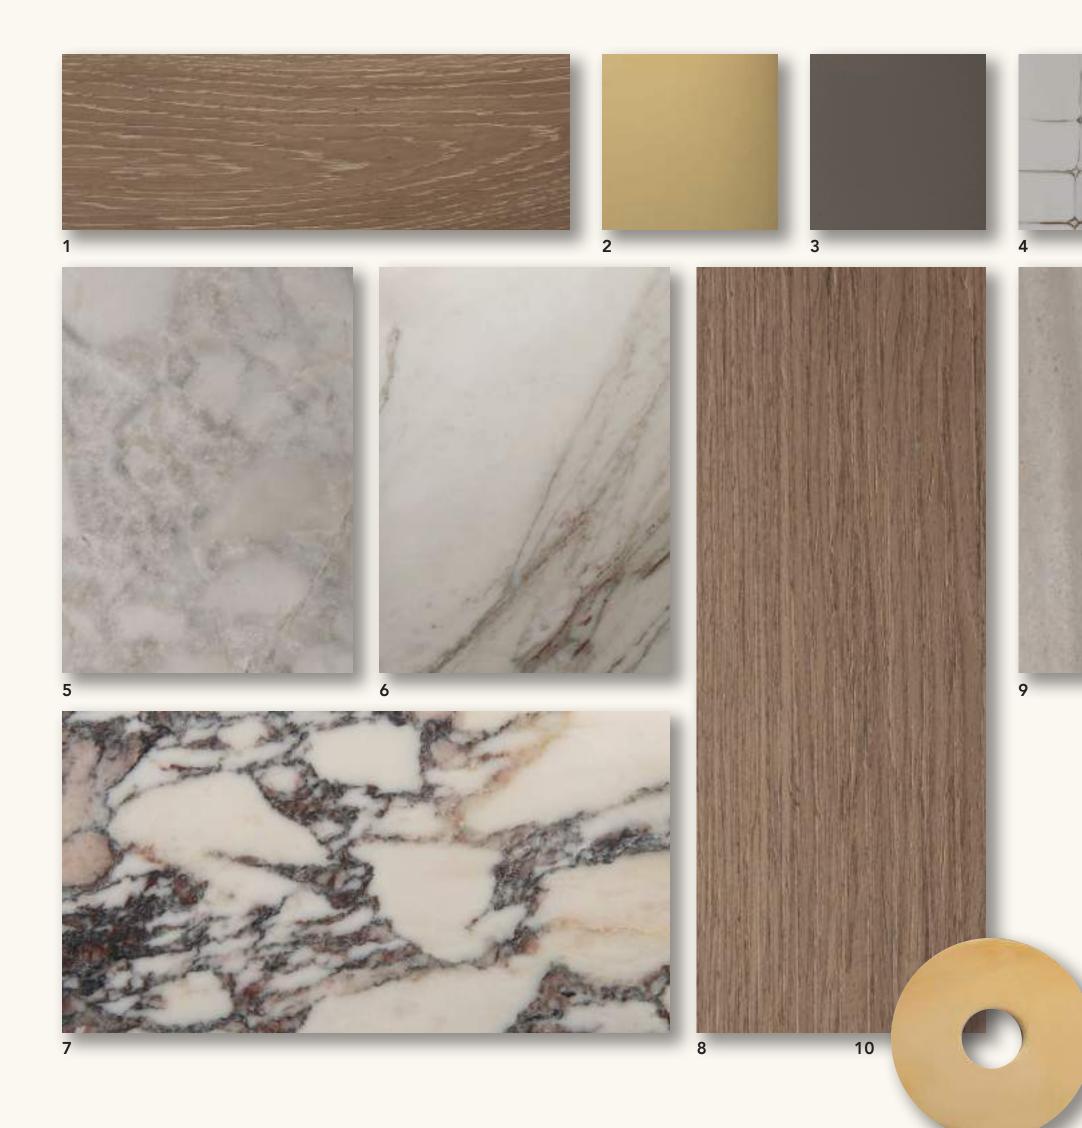

### Vintage Glamour

1. Parquet Flooring

2. Accent Metal

3. Accent Joinery

4. Accent Joinery 2

5. Master Bathroom Marble

6. General Floor

7. Show Kitchen Stone

8. Joinery Veneer

9. Spa Marble

**10**. Joinery Metal

**INTERIOR OPTION / Vintage Glamour** 

- -