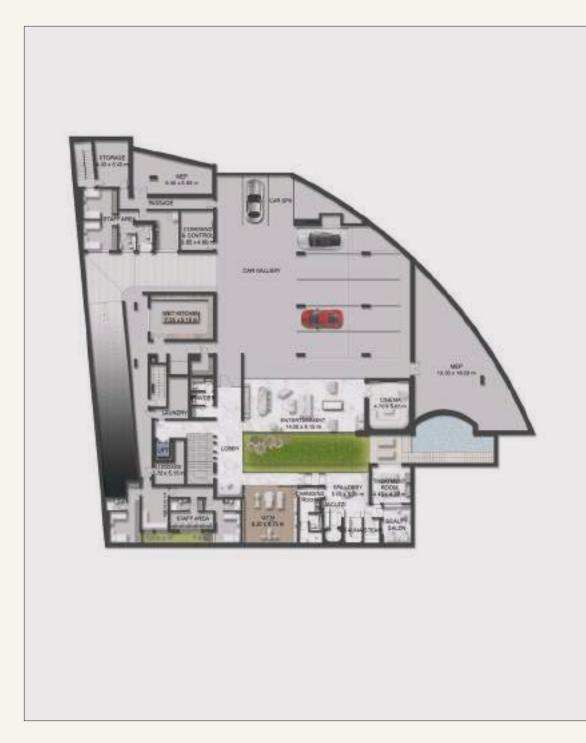

#### EDGE FLOOR PLAN 8 BEDROOM

#### BASEMENT

#### 1,485 sqm / 15,989 sqft

#### **GROUND FLOOR**

552.22 sqm / 5,944 sqft

| Total Area        | 2,807 sqm / 30,213 sqft |
|-------------------|-------------------------|
| Garage            | 492 sqm / 5,300 sqft    |
| Balcony / Terrace | 28 sqm / 300 sqft       |
| Internal Area     | 2,287 sqm / 24,612 sqft |
|                   |                         |

#### FIRST FLOOR

#### 736 sqm / 7,923 sqft

#### ROOF

33 sqm / 357 sqft