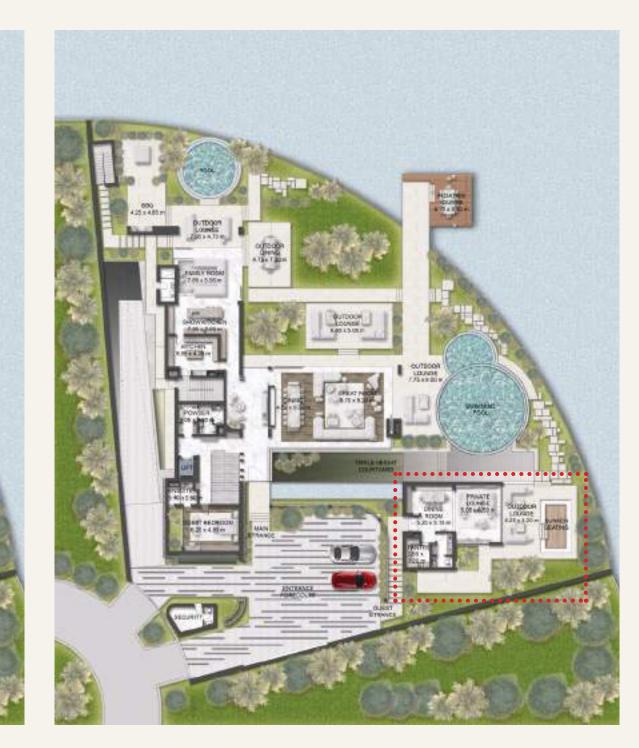

#### CUSTOMIZATIONS ground floor

#### EXECUTIVE OFFICE

A fully equipped office suite to facilitate the ultimate work-from-home experience.

#### GUEST HOUSE

A separate hotel-style suite for guests who value their privacy.

#### PRIVATE LOUNGE

Entertain in style in a private lounge designed for intimate gatherings.

#### FITNESS HUB

Nurture your body and soul in a self-contained home gym complete with yoga studio.