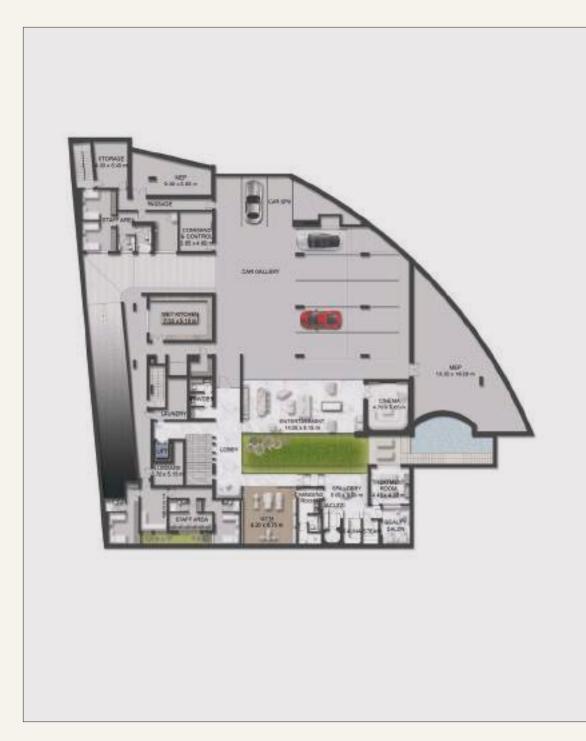

#### BASEMENT

#### 1,485 sqm / 15,989 sqft

#### CUSTOMIZATIONS BASEMENT

#### SOLUS RETREAT

An elegant entertainment zone with a private cinema suite.

Indulge in the pursuit of wellness