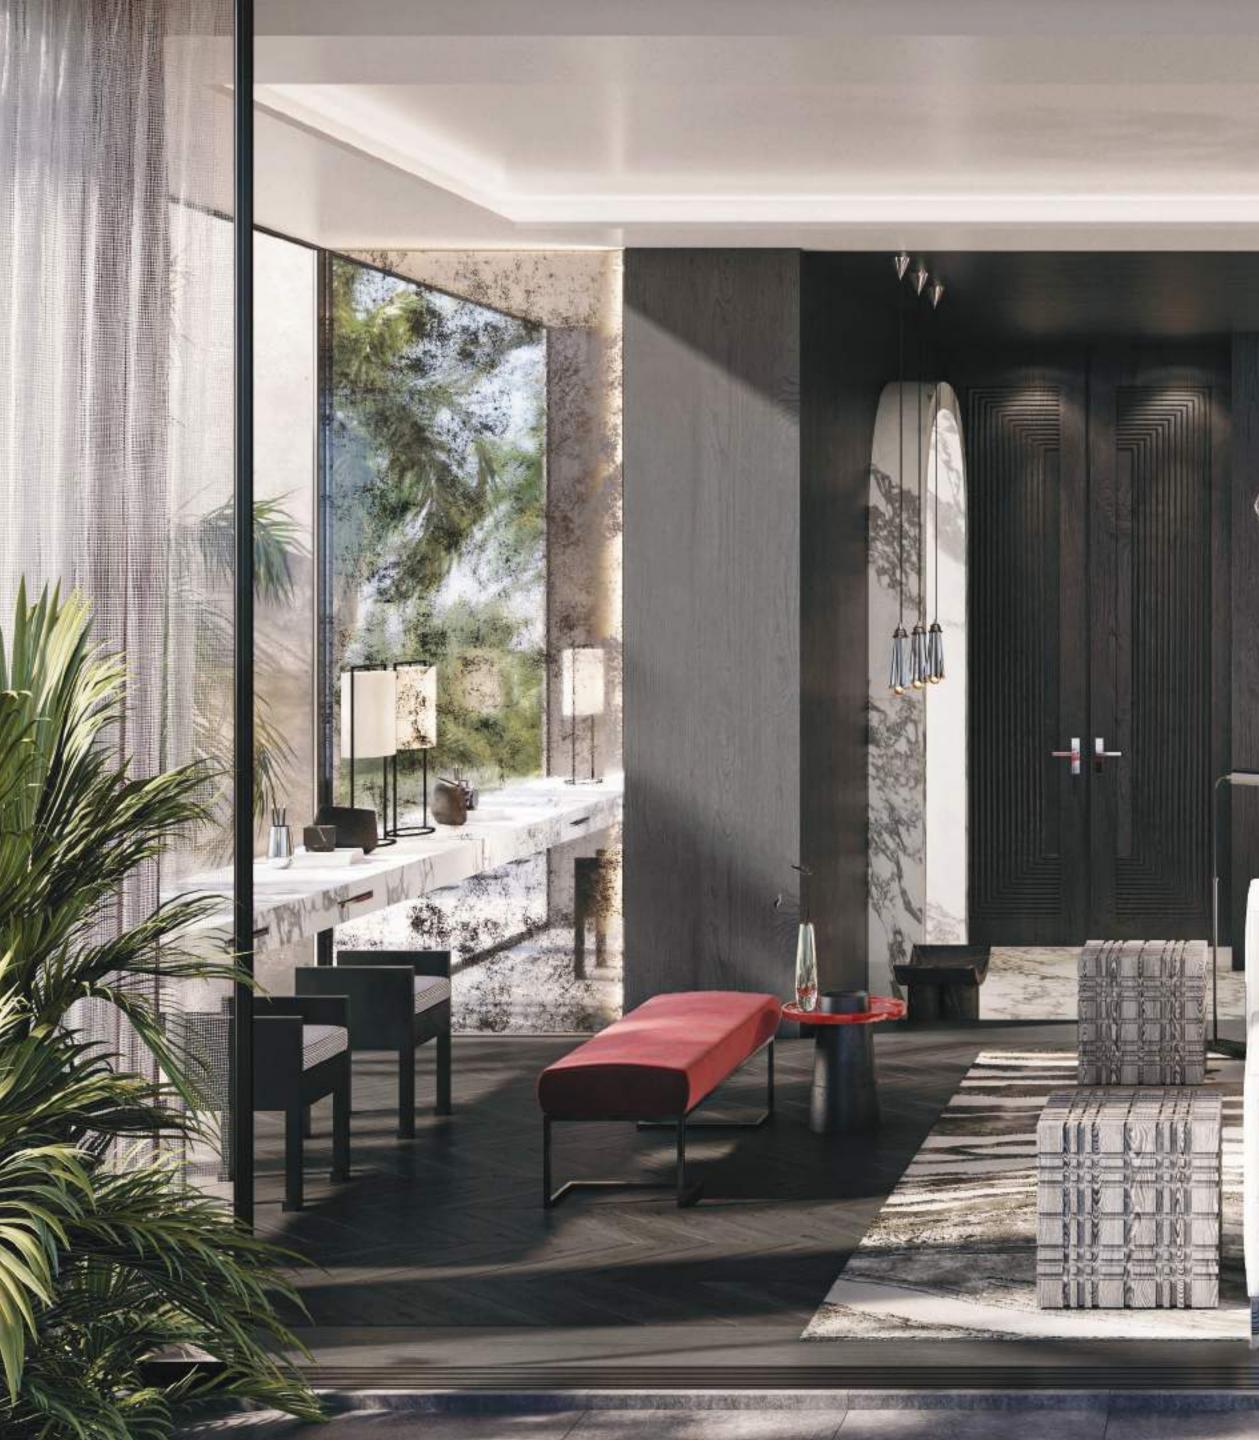

## Monochrome

1. Living Room Parquet Flooring

2. Accent Metal

3. Accent Joinery

4. Accent Joinery 2

5. Master Bathroom Marble

6. General Floor

7. Joinery Veneer

8. Spa Marble

9. Show Kitchen Stone

**10**. Bedroom Parquet Flooring

**11**. Kitchen Shutters Veneer

12. Joinery Metal

#### INTERIOR OPTION / Monochrome