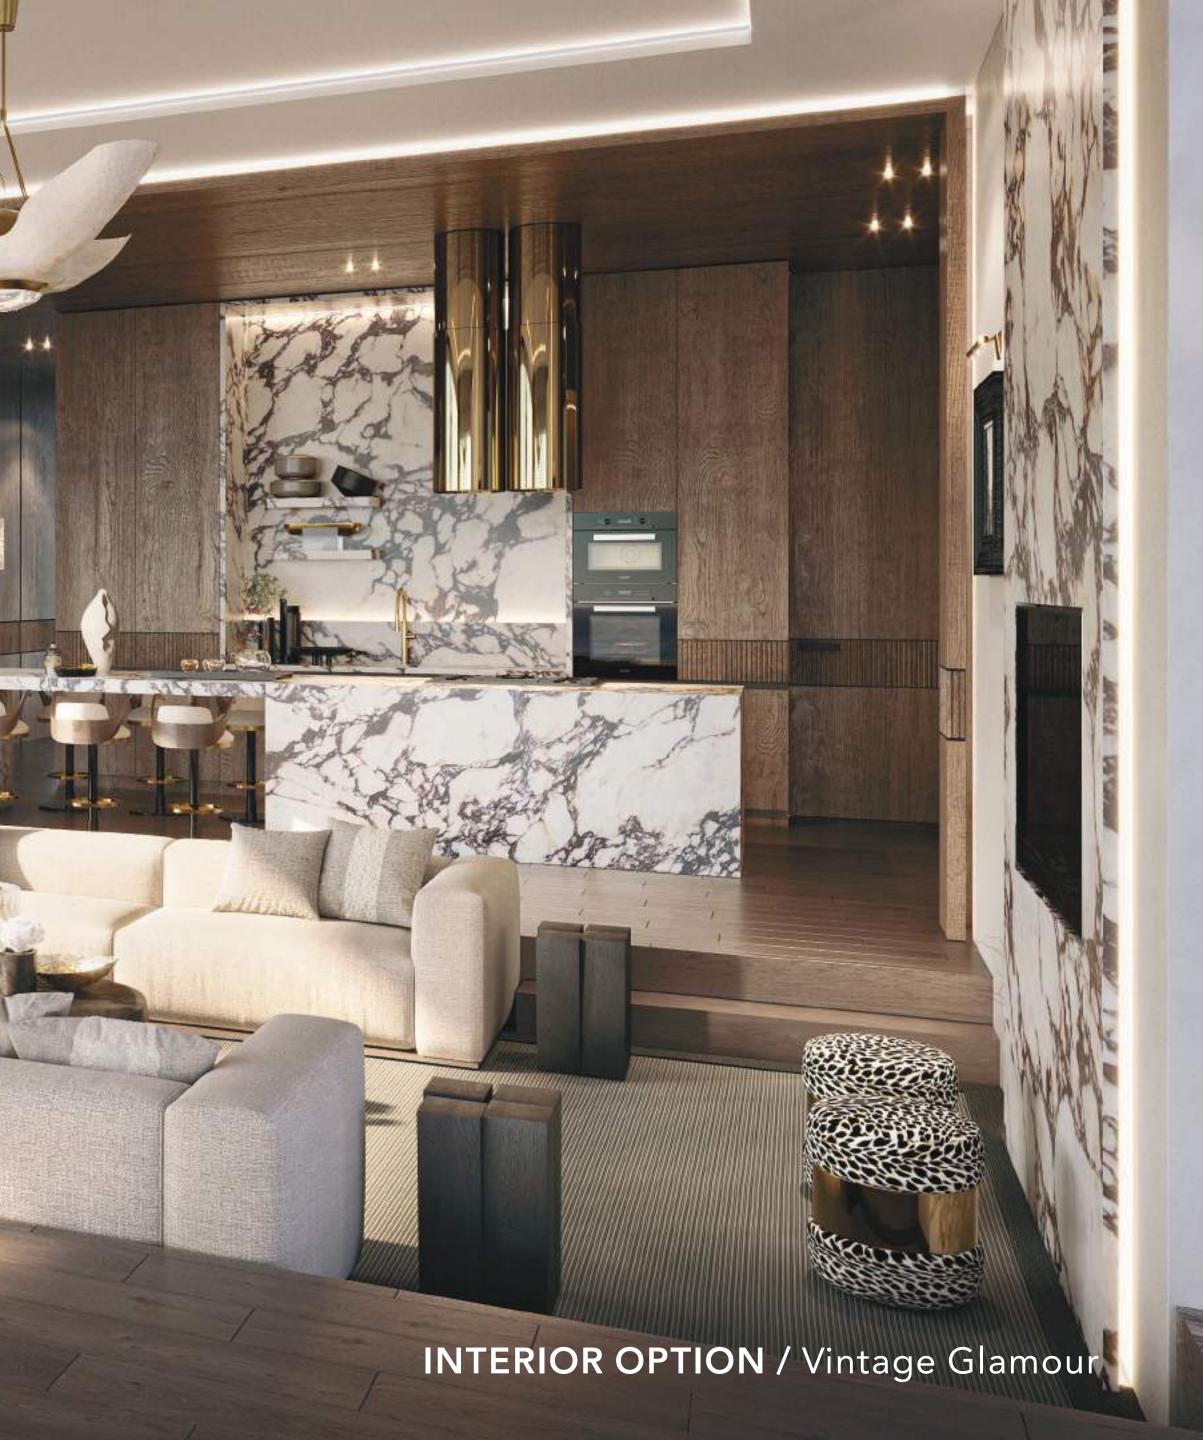

### Vintage Glamour

1. Parquet Flooring

2. Accent Metal

3. Accent Joinery

4. Accent Joinery 2

5. Master Bathroom Marble

6. General Floor

7. Show Kitchen Stone

8. Joinery Veneer

9. Spa Marble

**10**. Joinery Metal

**INTERIOR OPTION / Vintage Glamour** 

- -