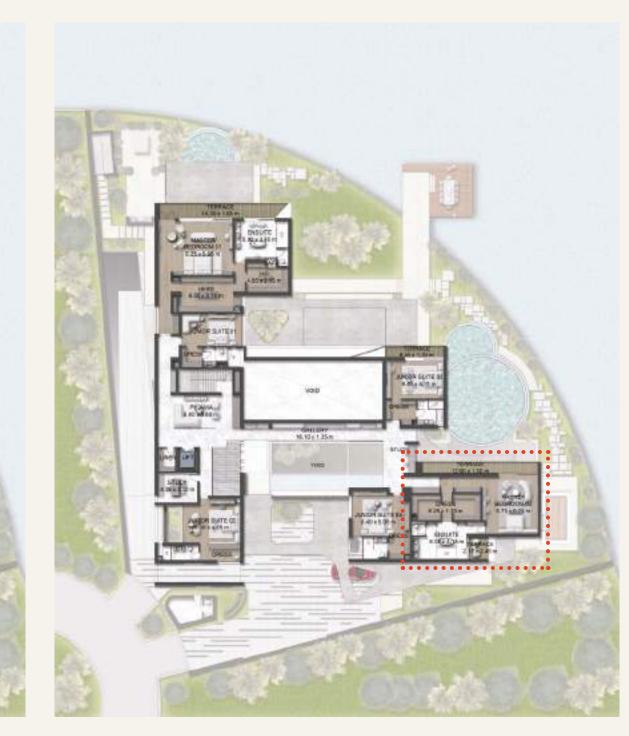

#### MEGA MASTER

Luxury living at its finest beckons with an ultra-spacious master suite that opens out onto a terrace overlooking the Lagoon and superb views.

Opt for this suite with an ample walk-in closet, and get dressed in style everyday. With its own bathroom, this is the perfect place for a private beauty retreat.

#### DOUBLE MASTER

A generously sized master suite comprising a bedroom with many features such as a freestanding bathtub, his and hers walk-in closets and much more.

#### CHILLOUT ZONE

A generous self-contained space dedicated for relaxing and intimate gatherings with friends and family, chilling in front of the TV.

LAI