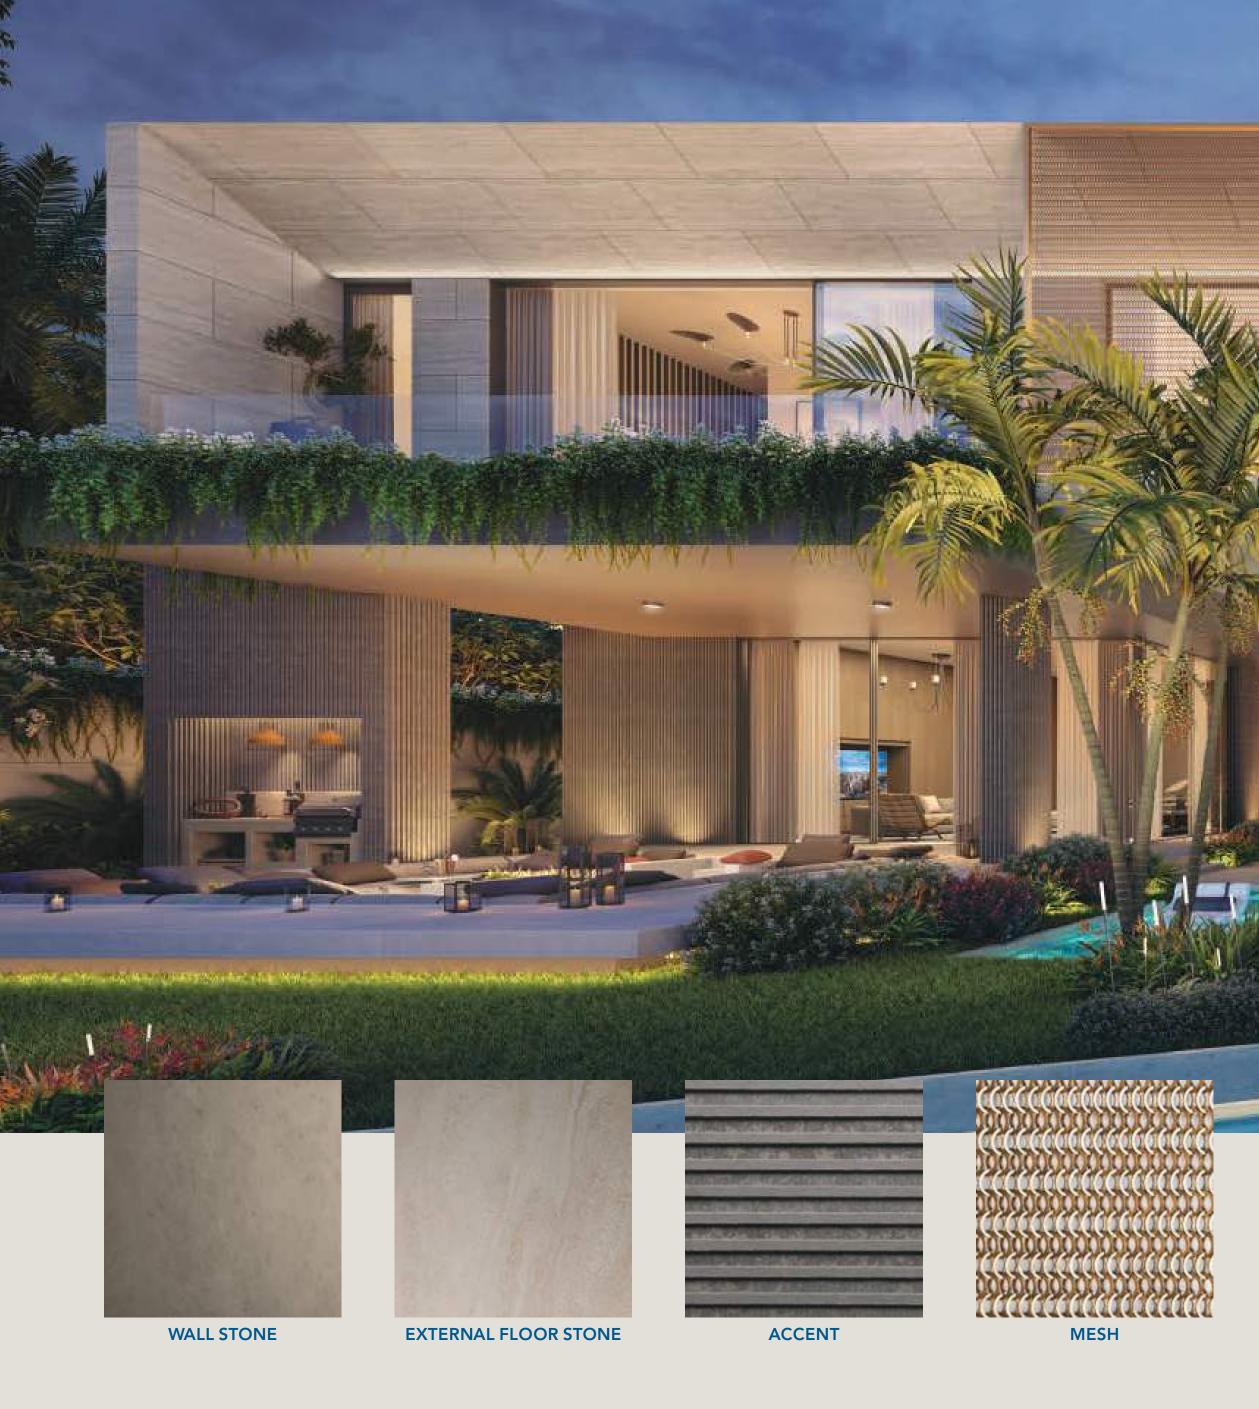

#### **EXTERIOR OPTIONS**

A curated variety of material palettes inspired by the world's premier luxury resorts allow you to curate the look of your home in line with your aesthetic preferences.

### EXTERIOR OPTION 1 ULUUNATU

With this pristine mix of soft and subtle hues, your estate reverberates a sense of warmth that's inviting and soothing at the same time.

ACCENT METAL

### **EXTERIOR OPTION 2** MAJORCA

A juxtaposition of different textures that blend in seamlessly to make your home an iconic and bespoke estate that invites your guests indoors to discover this hidden gem.

0000000 19999 777776666666666666666 MESH-2

HAMMERED BRASS

### EXTERIOR OPTION 3 IFAISTEIO

The use of warm and textured materials gives your estate an allure and state of grandeur that elevates your home to make it your own.

ACCENT METAL