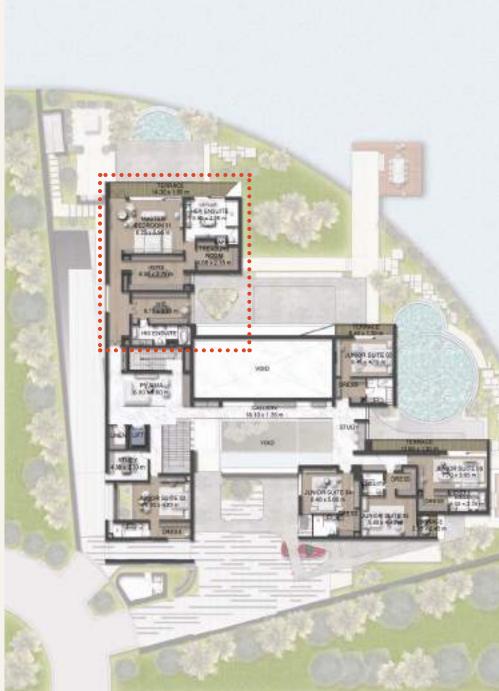

#### CUSTOMIZATIONS **FIRST FLOOR**

#### MEGA MASTER

Luxury living at its finest beckons with an ultra-spacious master suite that opens out onto a terrace overlooking the Lagoon and superb views.

#### SUPER MASTER

Opt for this suite with an ample walk-in closet, and get dressed in style everyday. With its own bathroom, this is the perfect place for a private beauty retreat.

#### **DOUBLE MASTER**

A generously sized master suite comprising a bedroom with many features such as a freestanding bathtub, his and hers walk-in closets and much more.