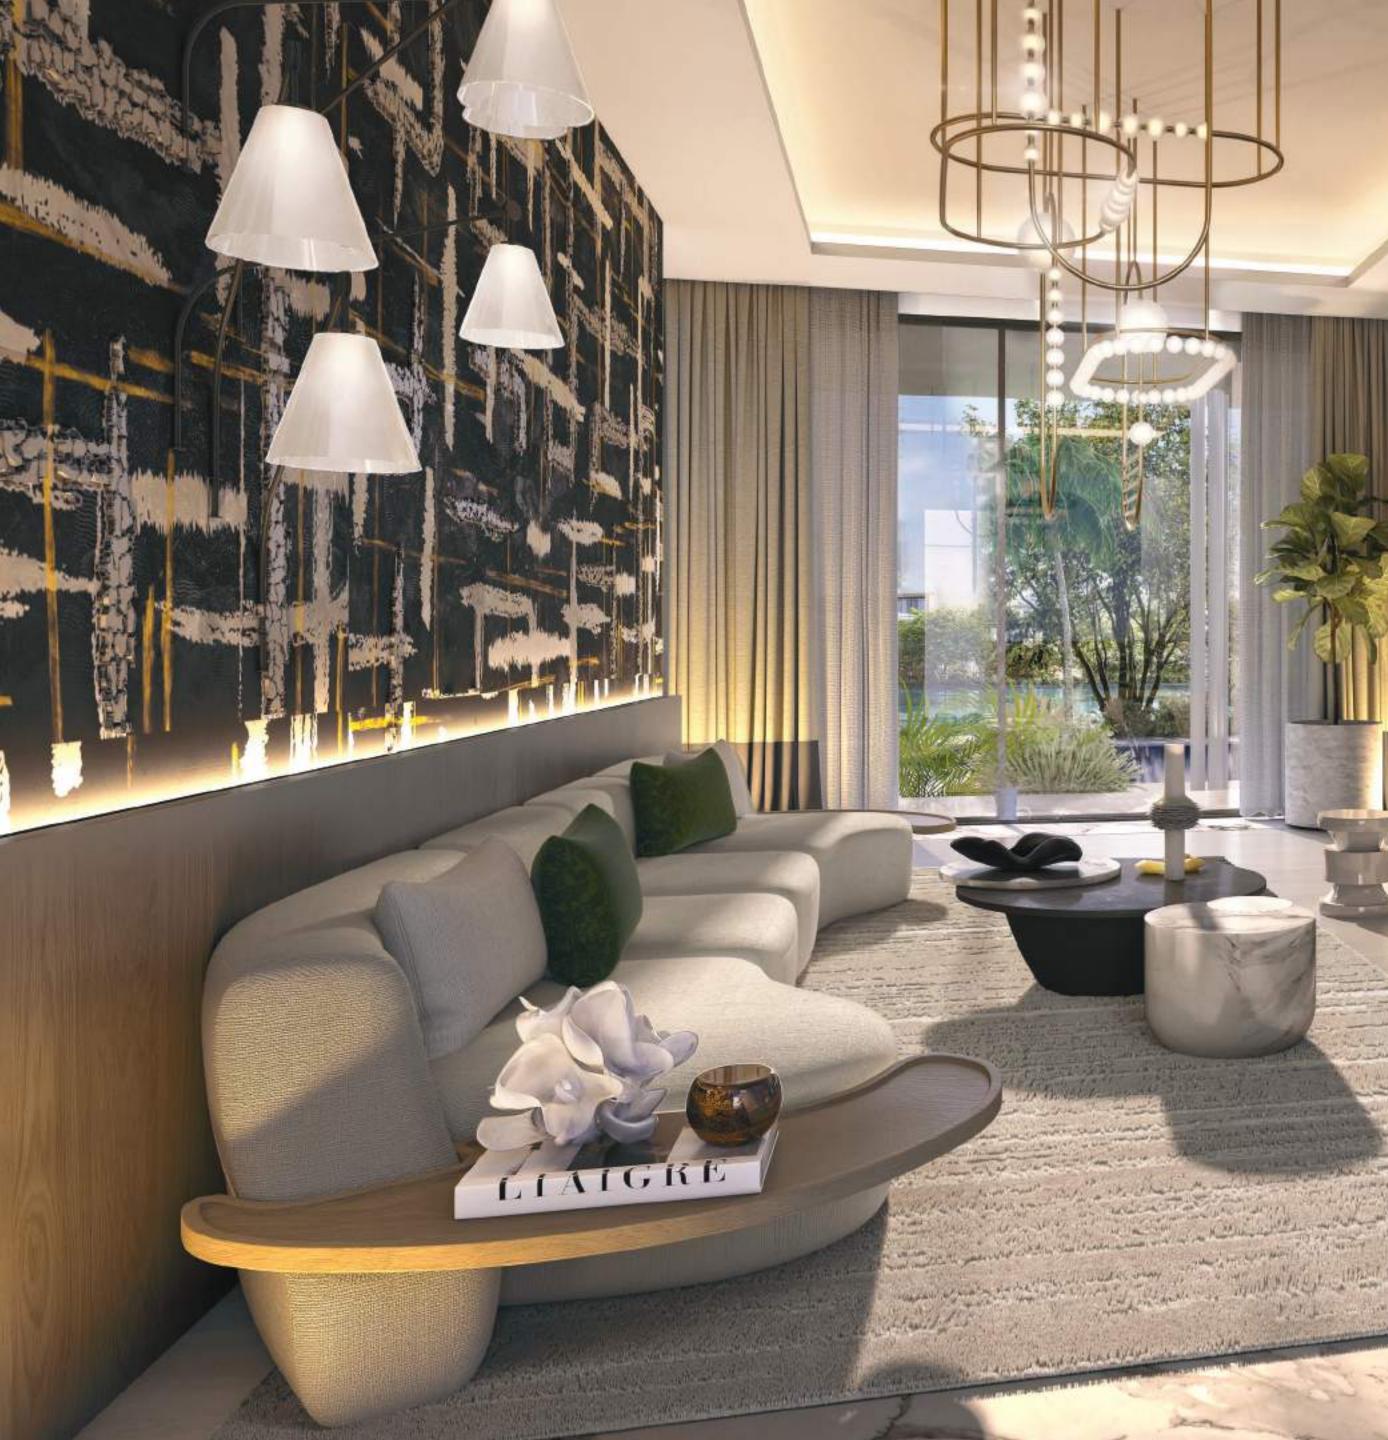

## Monochrome

1. Living Room Parquet Flooring

2. Accent Metal

3. Accent Joinery

4. Accent Joinery 2

5. Master Bathroom Marble

6. General Floor

7. Joinery Veneer

8. Spa Marble

9. Show Kitchen Stone

**10**. Bedroom Parquet Flooring

**11**. Kitchen Shutters Veneer

12. Joinery Metal

#### INTERIOR OPTION / Monochrome

#### INTERIOR OPTION / Monochrome

**INTERIOR OPTION /** Vintage Glamour

YYY

EDGE ESTATES