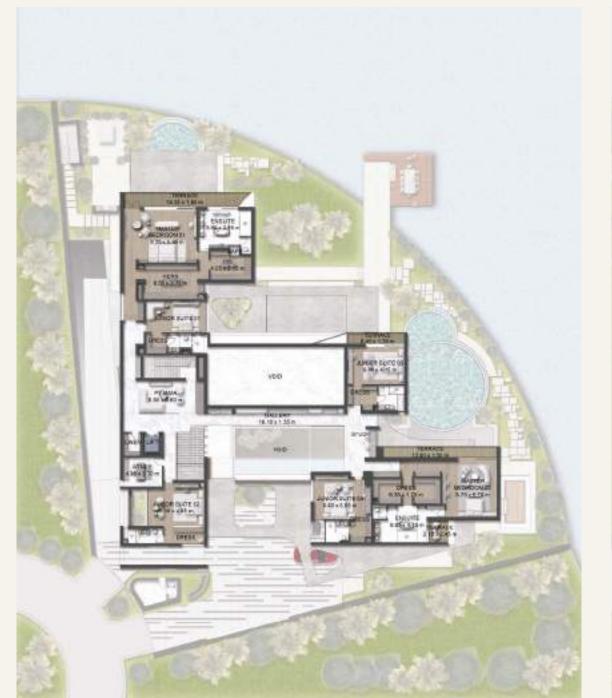

#### FIRST FLOOR

#### 736 sqm / 7,923 sqft

#### CUSTOMIZATIONS FIRST FLOOR

#### MEGA MASTER

Luxury living at its finest beckons with an ultra-spacious master suite that opens out onto a terrace overlooking the Lagoon and superb views.

Opt for this suite with an ample walk-in closet, and get dressed in style everyday. With its own bathroom, this is the perfect place for a private beauty retreat.

#### DOUBLE MASTER

A generously sized master suite comprising a bedroom with many features such as a freestanding bathtub, his and hers walk-in closets and much more.

#### CHILLOUT ZONE

A generous self-contained space dedicated for relaxing and intimate gatherings with friends and family, chilling in front of the TV.

LAI