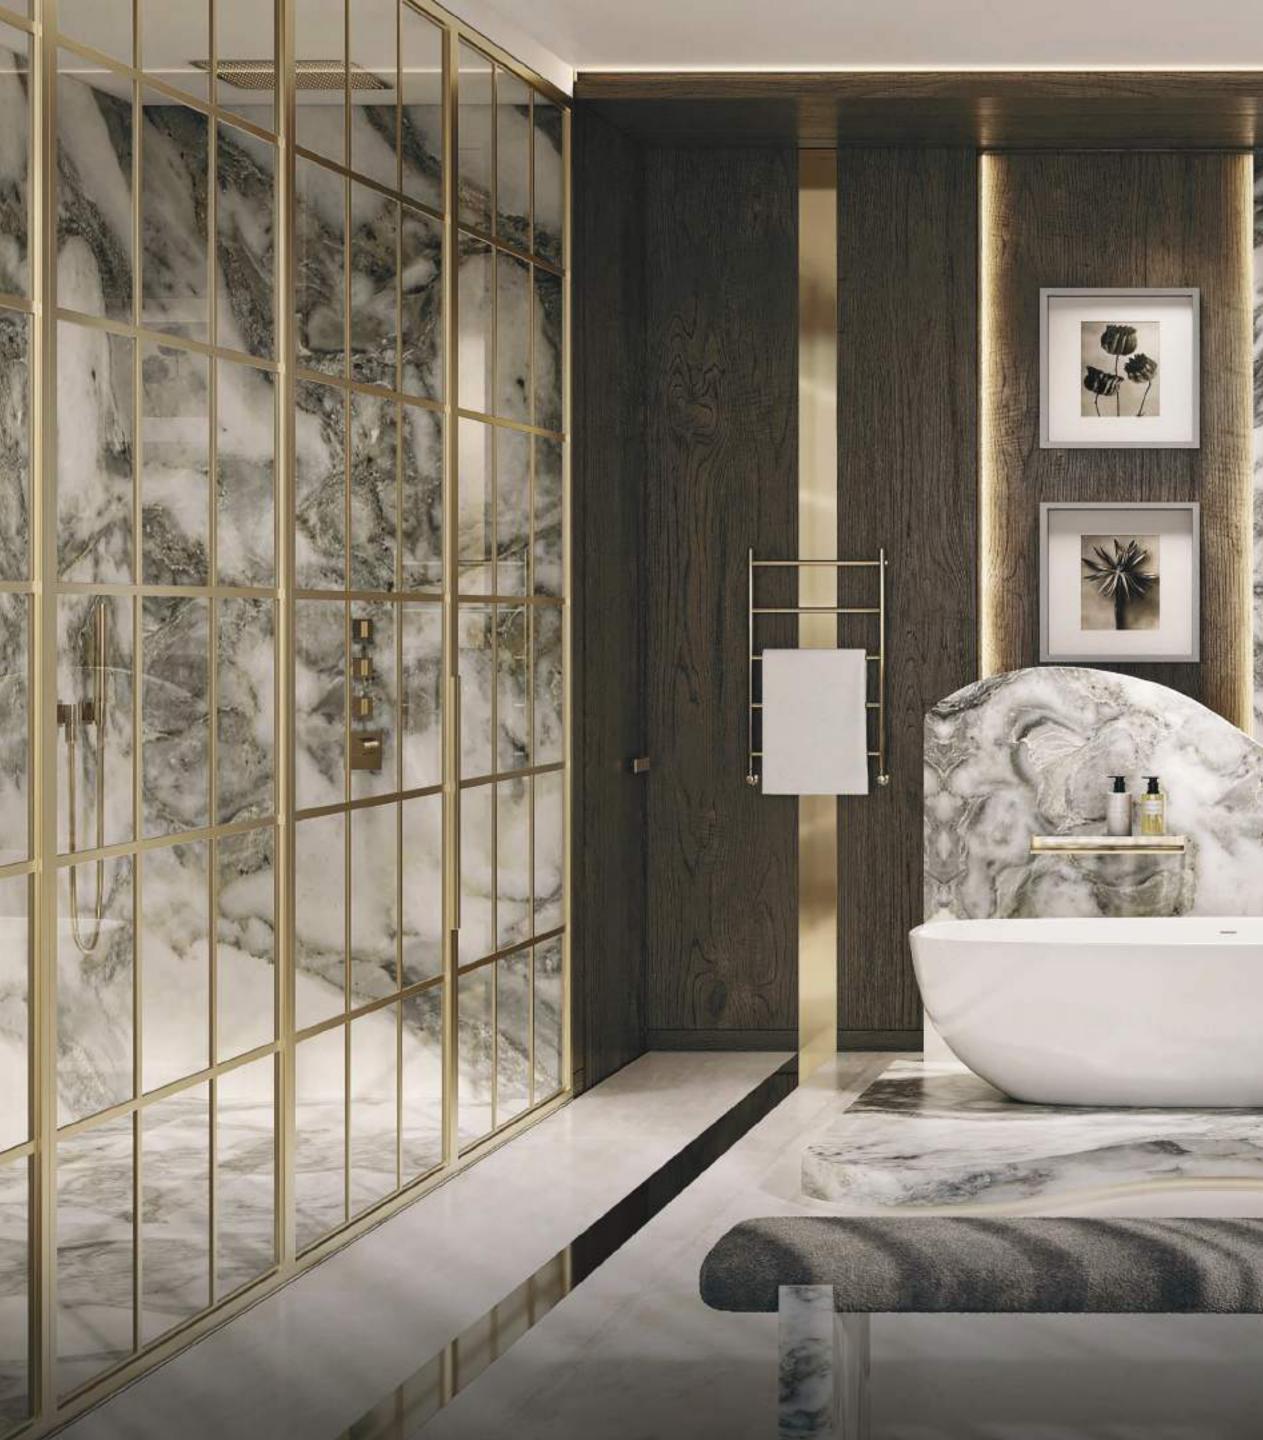

## Monochrome

1. Living Room Parquet Flooring

2. Accent Metal

3. Accent Joinery

4. Accent Joinery 2

5. Master Bathroom Marble

6. General Floor

7. Joinery Veneer

8. Spa Marble

9. Show Kitchen Stone

**10**. Bedroom Parquet Flooring

**11**. Kitchen Shutters Veneer

12. Joinery Metal