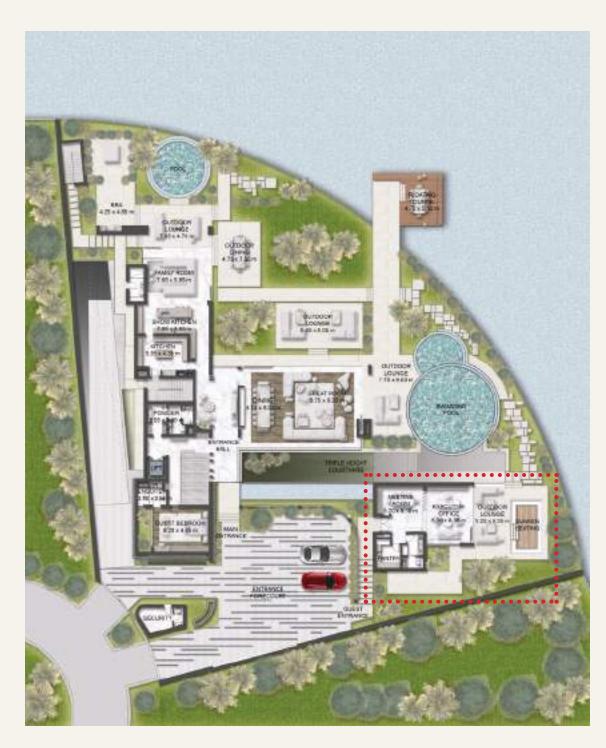

#### CUSTOMIZATIONS ground floor

#### EXECUTIVE OFFICE

A fully equipped office suite to facilitate the ultimate work-from-home experience.

#### GUEST HOUSE

A separate hotel-style suite for guests who value their privacy.

#### PRIVATE LOUNGE

Entertain in style in a private lounge designed for intimate gatherings.

#### FITNESS HUB

Nurture your body and soul in a self-contained home gym complete with yoga studio.