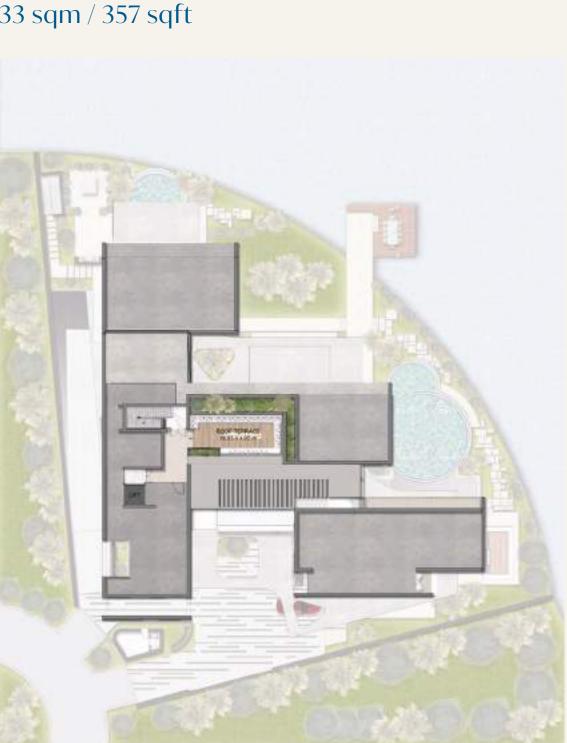

. Show Kitchen Stone

8. Joinery Veneer

9. Spa Marble

**10**. Joinery Metal







**INTERIOR OPTION / Vintage Glamour** 

- -





#### INTERIOR OPTION / Monochrome







#### INTERIOR OPTION / Monochrome













**INTERIOR OPTION /** Vintage Glamour

YYY





EDGE ESTATES

# FLOOR PLANS





#### EDGE FLOOR PLAN 8 BEDROOM

#### BASEMENT

#### 1,485 sqm / 15,989 sqft



#### **GROUND FLOOR**

552.22 sqm / 5,944 sqft





| Total Area        | 2,807 sqm / 30,213 sqft |
|-------------------|-------------------------|
| Garage            | 492 sqm / 5,300 sqft    |
| Balcony / Terrace | 28 sqm / 300 sqft       |
| Internal Area     | 2,287 sqm / 24,612 sqft |
|                   |                         |

#### FIRST FLOOR

#### 736 sqm / 7,923 sqft

#### ROOF

33 sqm / 357 sqft











#### EDGE FLOOR PLAN 8 bedroom - extended living

#### BASEMENT

#### 1,485 sqm / 15,989 sqft



#### **GROUND FLOOR**

601.03 sqm / 6,469 sqft





| Total Area        | 2,856 sqm / 30,738 sqft |
|-------------------|-------------------------|
| Garage            | 492 sqm / 5,300 sqft    |
| Balcony / Terrace | 28 sqm / 300 sqft       |
| Internal Area     | 2,335 sqm / 25,138 sqft |
|                   |                         |

#### FIRST FLOOR

#### 736 sqm / 7,923 sqft

# 

#### ROOF

33 sqm / 357 sqft









#### CUSTOMIZATIONS ground floor

#### EXECUTIVE OFFICE



A fully equipped office suite to facilitate the ultimate work-from-home experience.

#### GUEST HOUSE



A separate hotel-style suite for guests who value their privacy.



#### PRIVATE LOUNGE



Entertain in