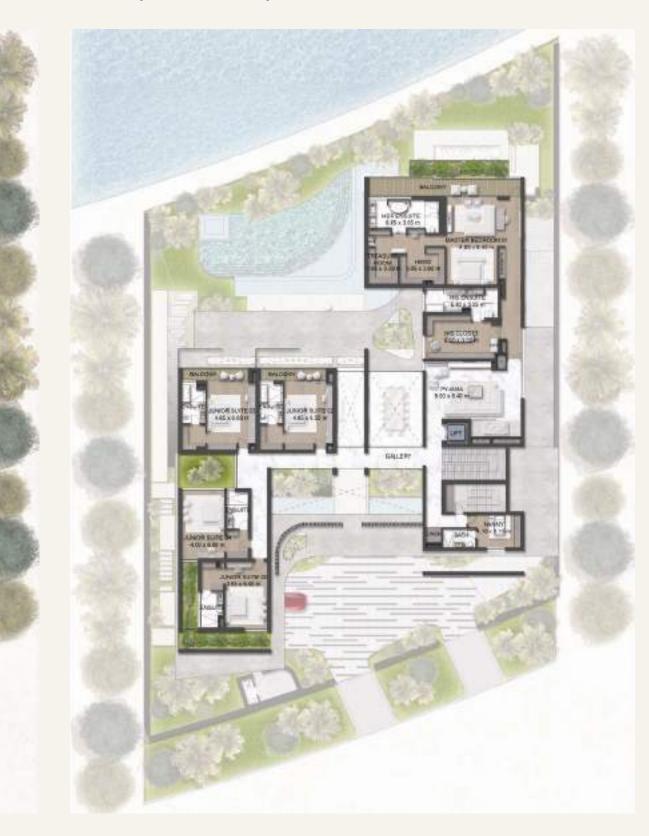

#### CUSTOMIZATIONS FIRST FLOOR

#### MEGA MASTER

Luxury living at its finest beckons with an ultra-spacious master suite that opens out onto a terrace overlooking the Lagoon and superb views.

Opt for this suite with an ample walk-in closet, and get dressed in style everyday. With its own bathroom, this is the perfect place for a private beauty retreat.

#### DOUBLE MASTER

A generously sized master suite comprising a bedroom with many features such as a freestanding bathtub, his and hers walk-in closets and much more.

#### CHILLOUT ZONE

A generous self-contained space dedicated for relaxing and intimate gatherings with friends and family, chilling in front of the TV.

LAI