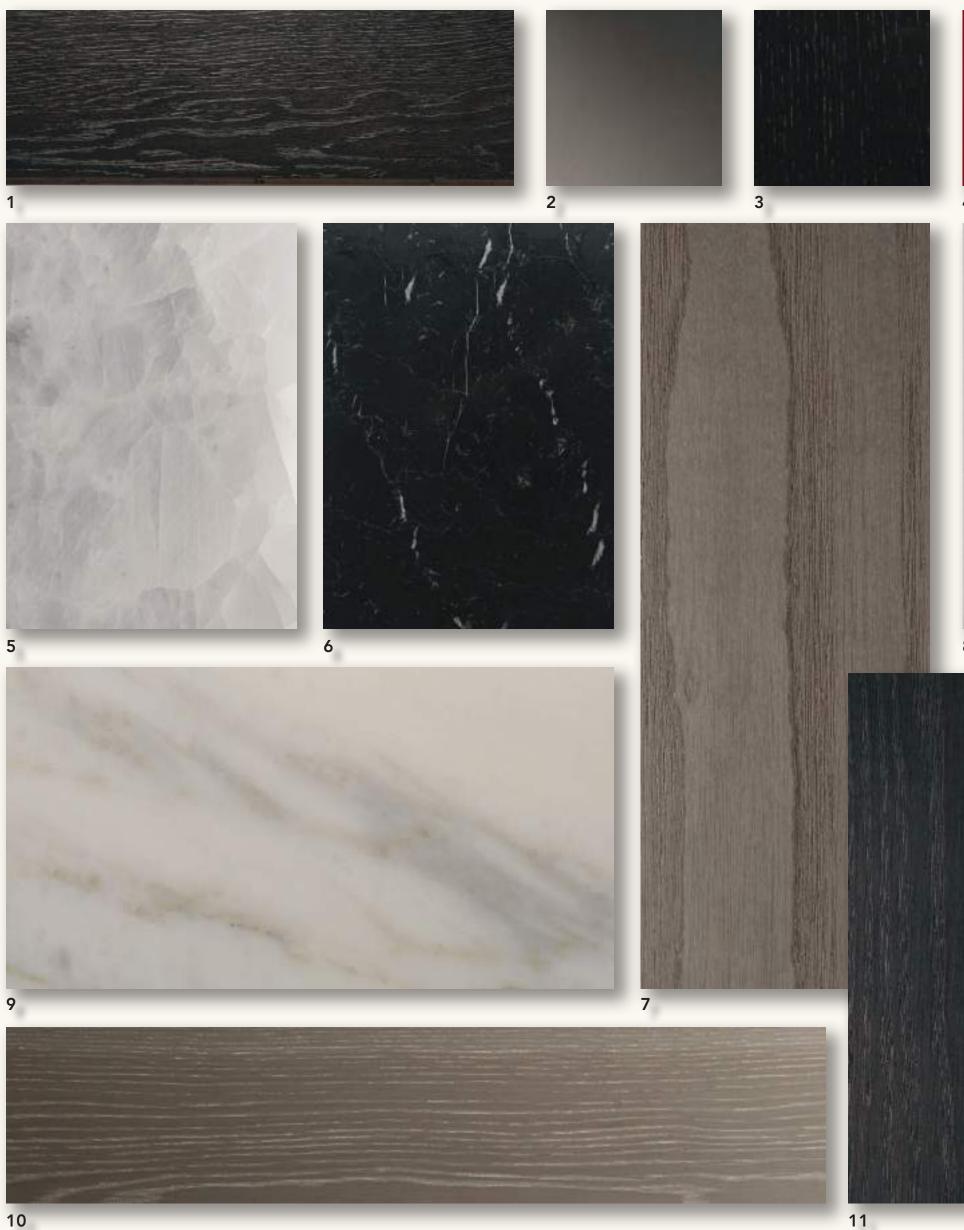

## Monochrome

1. Living Room Parquet Flooring

2. Accent Metal

3. Accent Joinery

4. Accent Joinery 2

5. Master Bathroom Marble

6. General Floor

7. Joinery Veneer

8. Spa Marble

9. Show Kitchen Stone

**10**. Bedroom Parquet Flooring

**11**. Kitchen Shutters Veneer

12. Joinery Metal