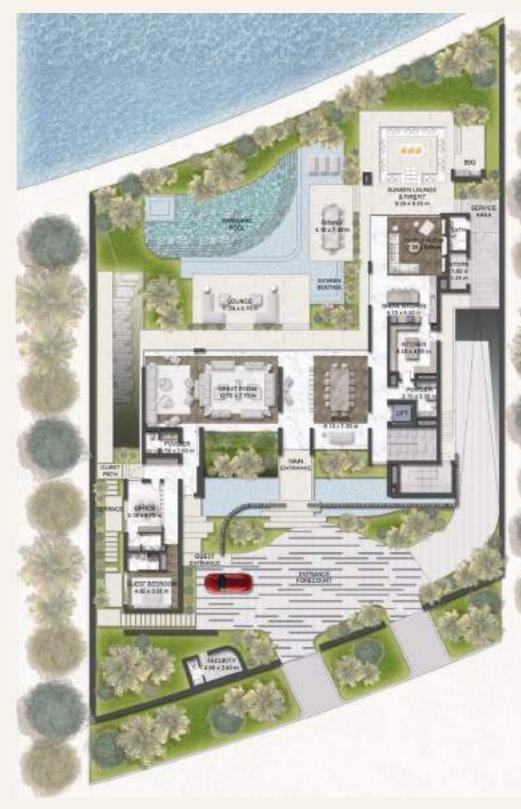

#### EDGE FLOOR PLAN 8 BEDROOM

#### BASEMENT

#### 1,485 sqm / 15,989 sqft

#### **GROUND FLOOR**

552.22 sqm / 5,944 sqft

| Total Area        | 2,807 sqm / 30,213 sqft |
|-------------------|-------------------------|
| Garage            | 492 sqm / 5,300 sqft    |
| Balcony / Terrace | 28 sqm / 300 sqft       |
| Internal Area     | 2,287 sqm / 24,612 sqft |
|                   |                         |

#### FIRST FLOOR

#### 736 sqm / 7,923 sqft

#### ROOF

33 sqm / 357 sqft

#### CUSTOMIZATIONS ground floor

#### EXECUTIVE OFFICE

A fully equipped office suite to facilitate the ultimate work-from-home experience.

#### GUEST HOUSE

A separate hotel-style suite for guests who value their privacy.

#### PRIVATE LOUNGE

Entertain in style in a private lounge designed for intimate gatherings.

#### FITNESS HUB

Nurture your body and soul in a self-contained home gym complete with yoga studio.