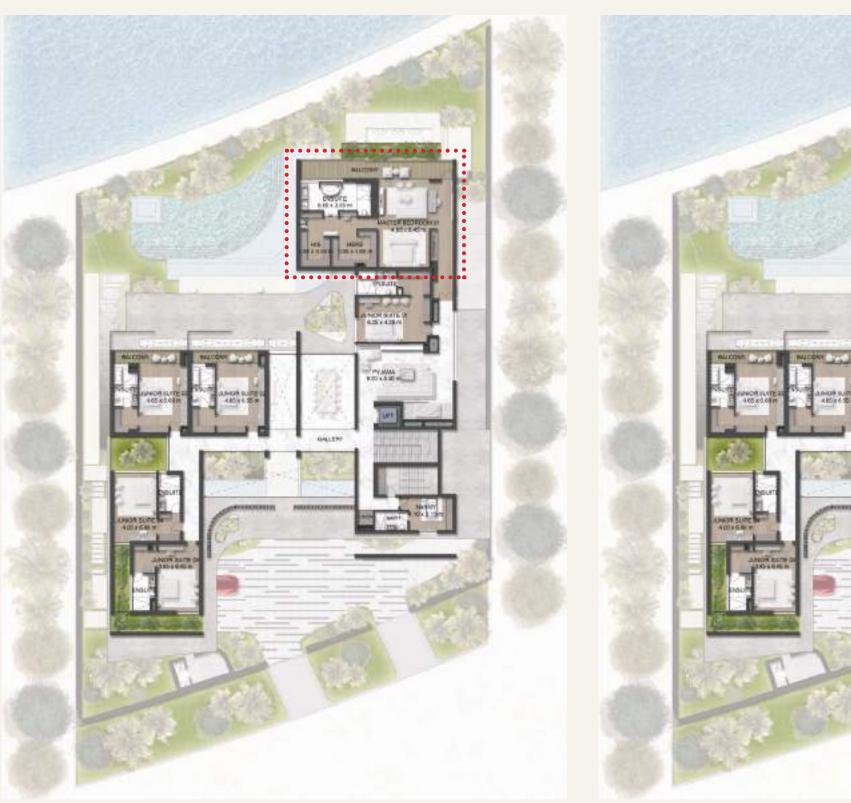

#### MEGA MASTER

Luxury living at its finest beckons with an ultra-spacious master suite that opens out onto a terrace overlooking the Lagoon and superb views.

Opt for this suite with an ample walk-in closet, and get dressed in style everyday. With its own bathroom, this is the perfect place for a private beauty retreat.

#### DOUBLE MASTER

A generously sized master suite comprising a bedroom with many features such as a freestanding bathtub, his and hers walk-in closets and much more.