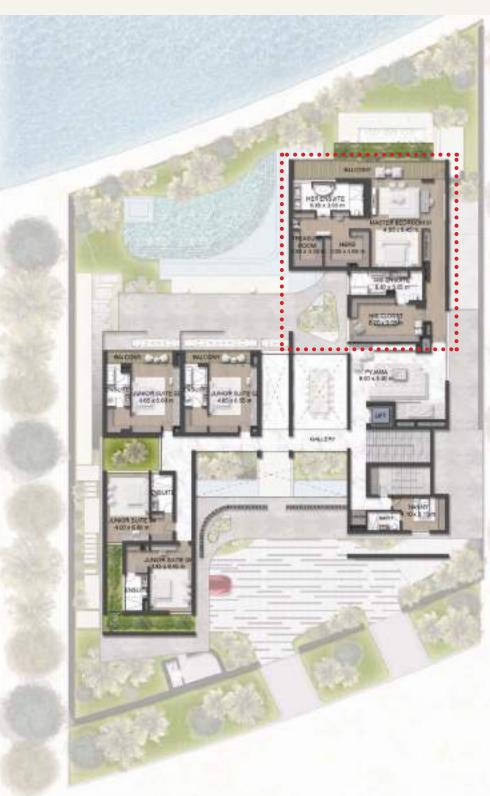

#### MEGA MASTER

Luxury living at its finest beckons with an ultra-spacious master suite that opens out onto a terrace overlooking the Lagoon and superb views.

Opt for this suite with an ample walk-in closet, and get dressed in style everyday. With its own bathroom, this is the perfect place for a private beauty retreat.

#### DOUBLE MASTER

A generously sized master suite comprising a bedroom with many features such as a freestanding bathtub, his and hers walk-in closets and much more.