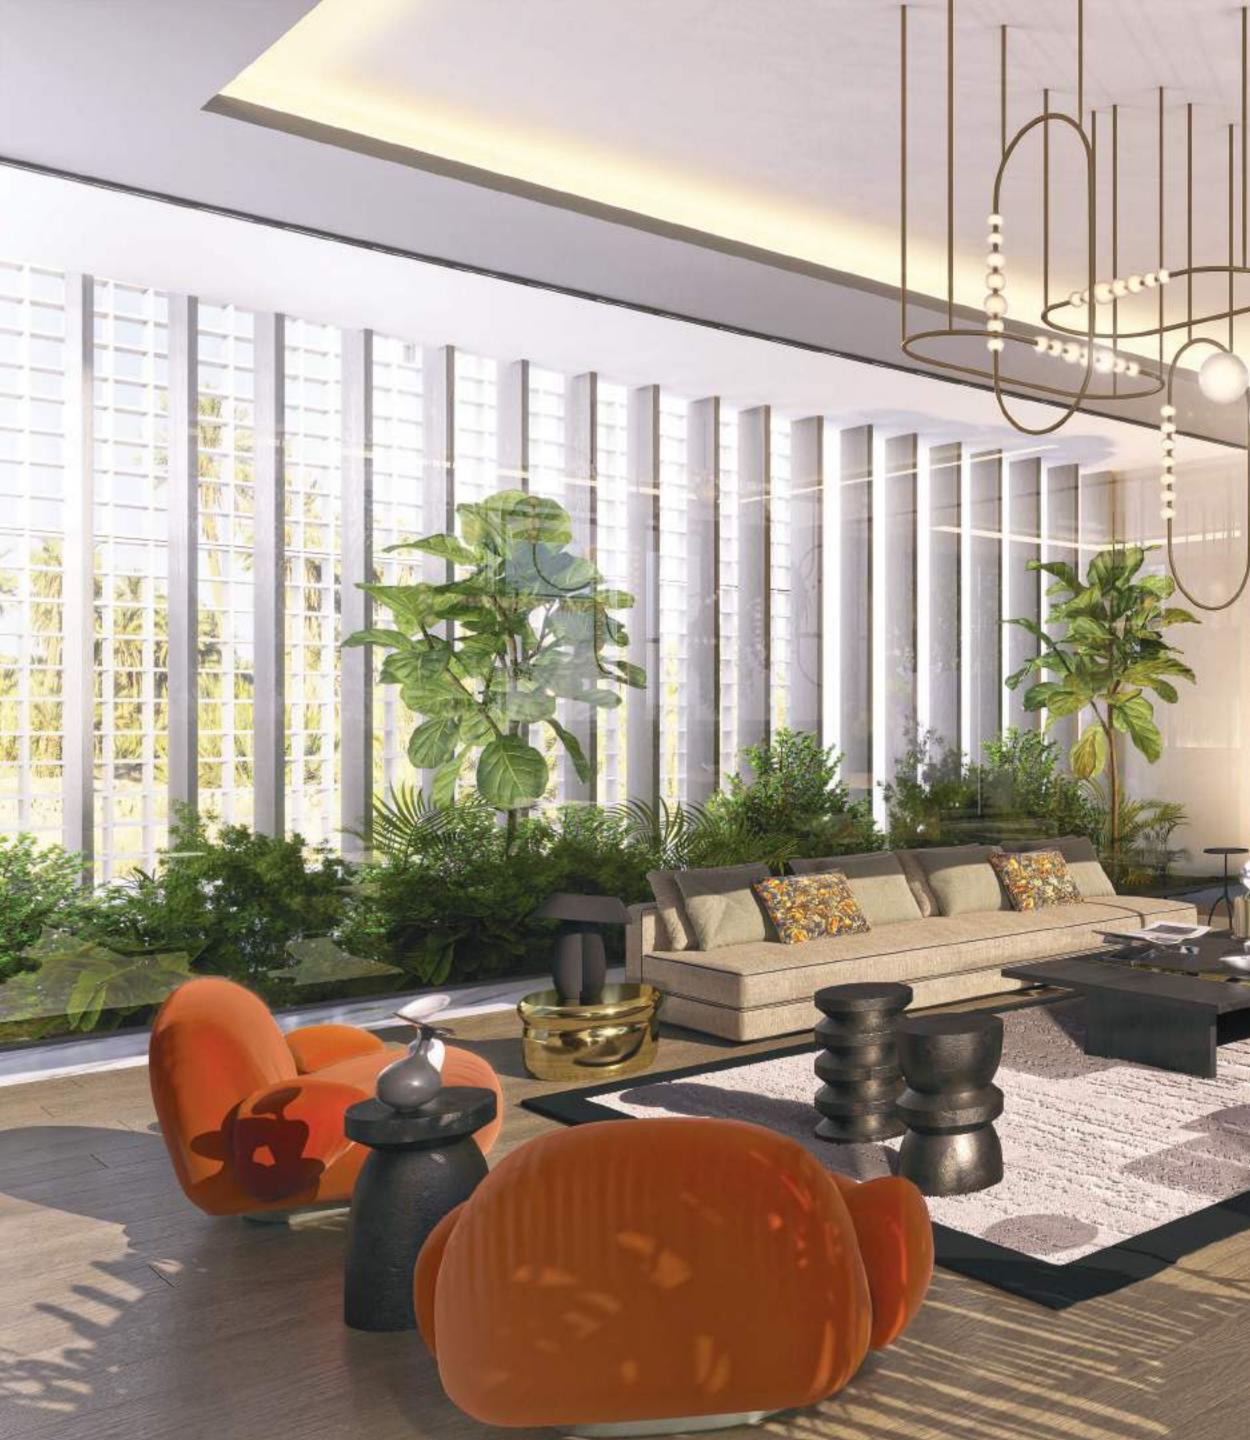

## Eclectic

- 1. Parquet Flooring
  - 2. Accent Metal
- 3. Accent Joinery
- 4. Accent Joinery 2
- 5. Master Bathroom Marble
  - 6. General Floor
  - 7. Show Kitchen Stone
    - 8. Joinery Veneer
      - 9. Spa Marble
    - **10**. Joinery Metal

10

#### INTERIOR OPTION / Ecl

#### **INTERIOR OPTION / Eclectic**

日日日

12

**INTERIOR OPTION /** Serenity