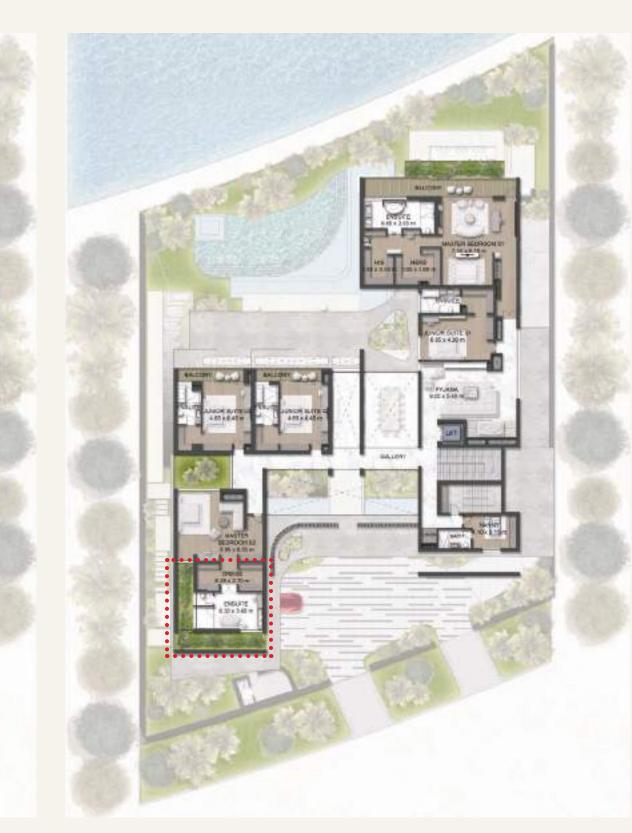

#### **DOUBLE MASTER**

A generously sized master suite comprising a bedroom with many features such as a freestanding bathtub, his and hers walk-in closets and much more.