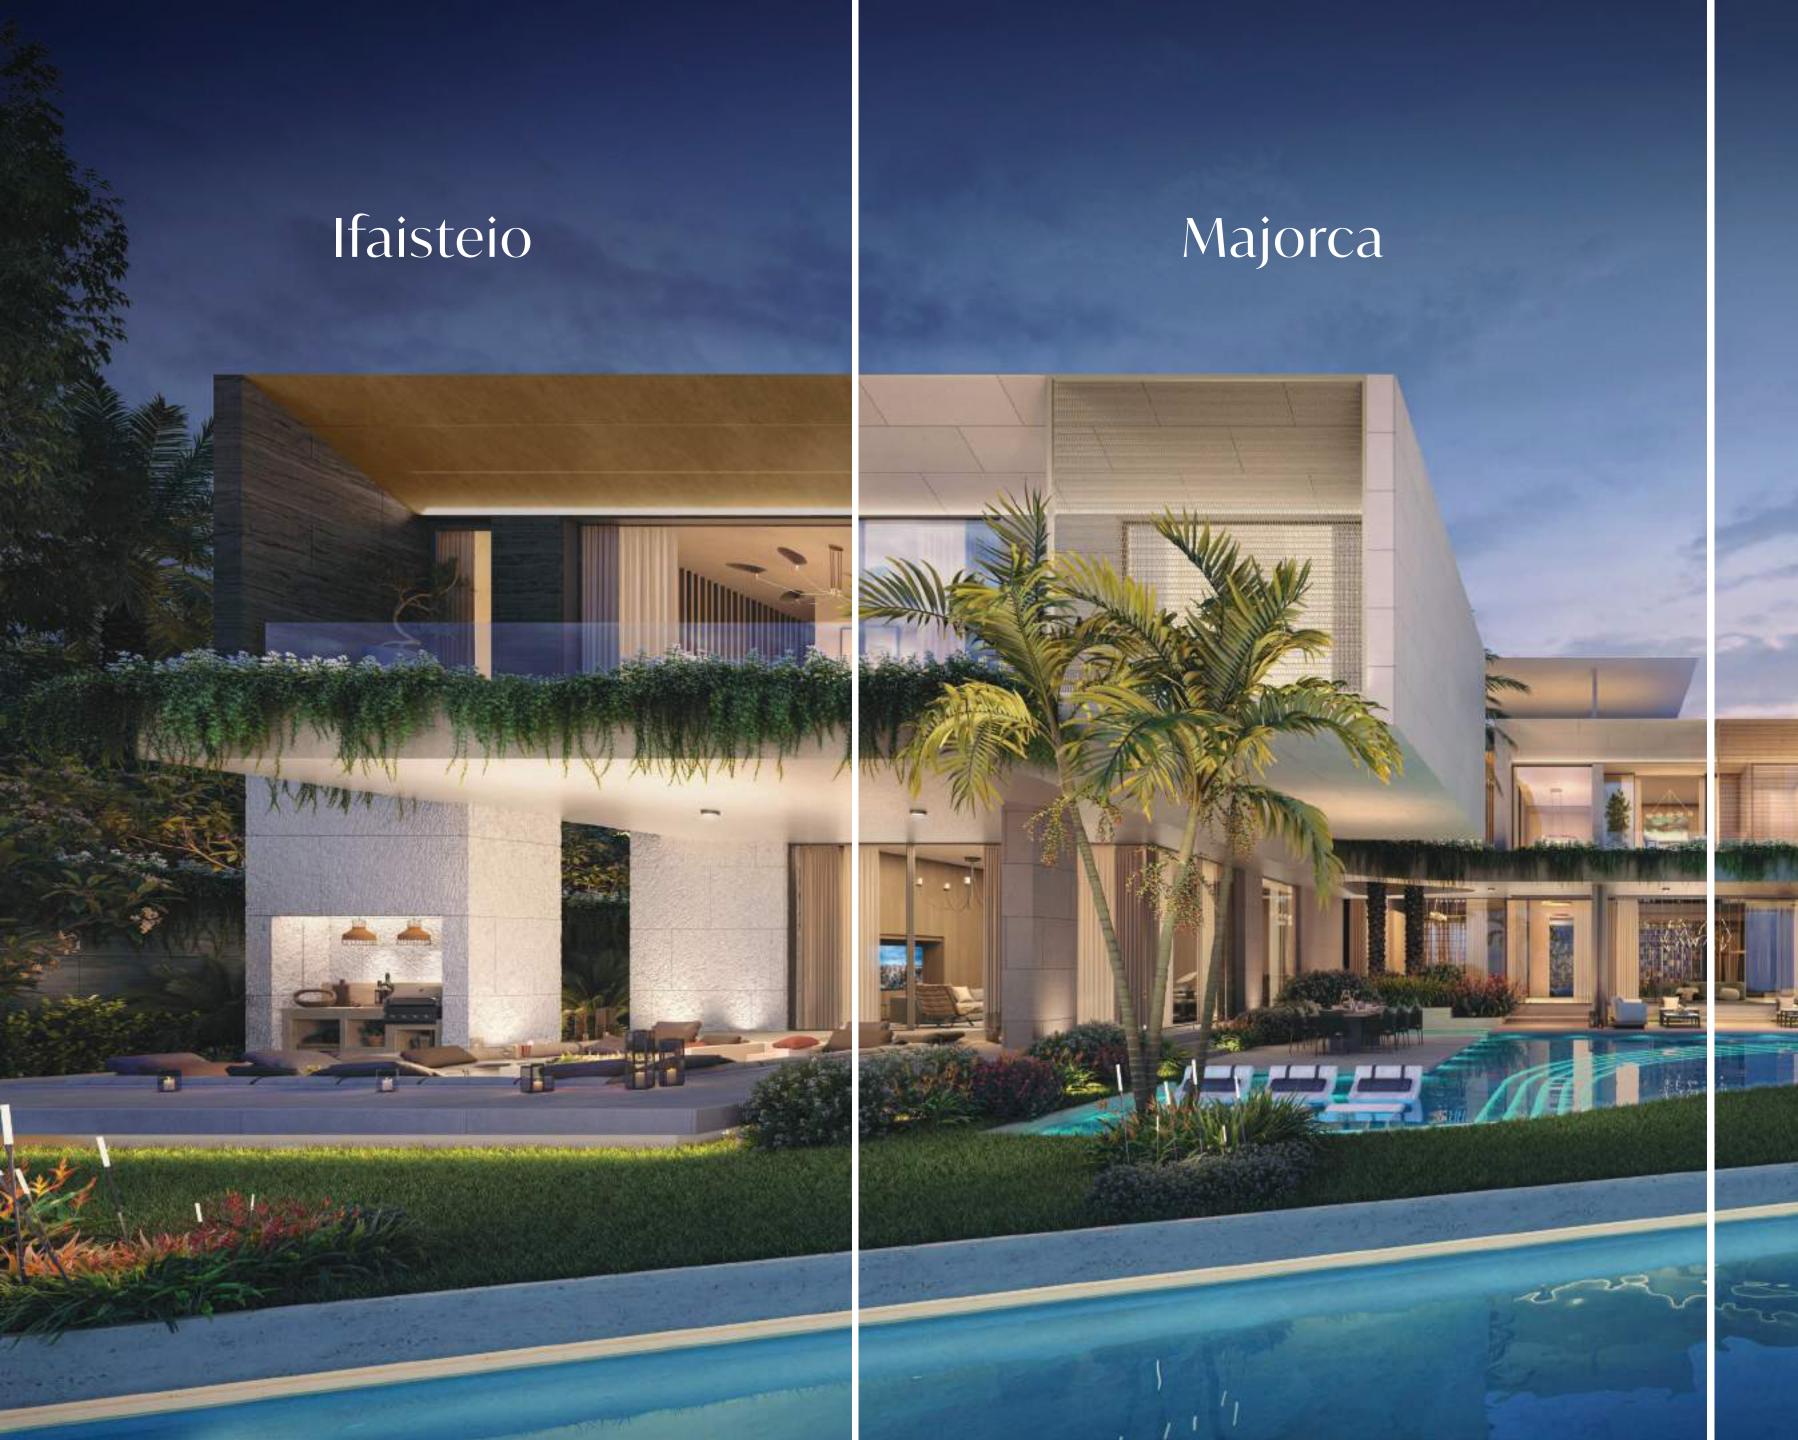

#### FAÇADE DESIGN

○ Uluwato○ Majorca○ Ifaisteio

○ Standard○ Extended\*

### SHORE ESTATES

O UluwatoO MajorcaO Ifaisteio

### EXTERIOR OPTION 1 ULUUNATU

With this pristine mix of soft and subtle hues, your estate reverberates a sense of warmth that's inviting and soothing at the same time.

ACCENT METAL

### **EXTERIOR OPTION 2** MAJORCA

A juxtaposition of different textures that blend in seamlessly to make your home an iconic and bespoke estate that invites your guests indoors to discover this hidden gem.

### EXTERIOR OPTION 3 IFAISTEIO

The use of warm and textured materials gives your estate an allure and state of grandeur that elevates your home to make it your own.

ACCENT METAL