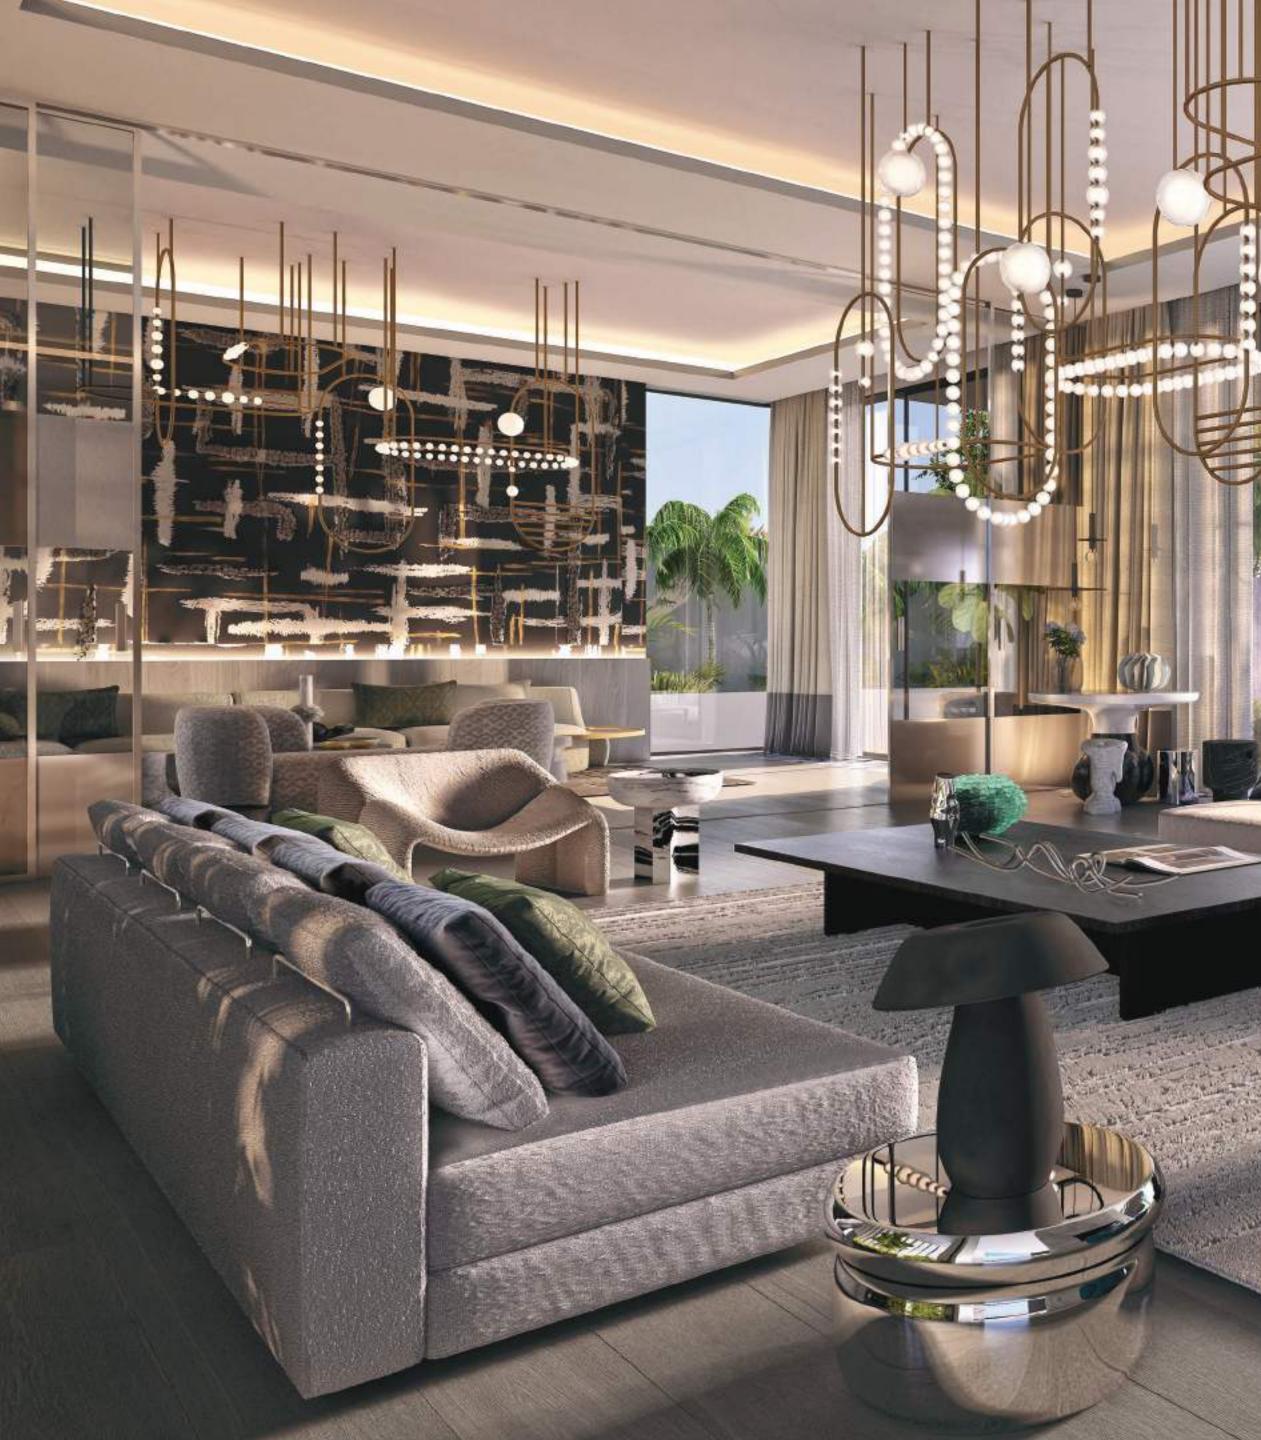

### Vintage Glamour

1. Parquet Flooring

2. Accent Metal

3. Accent Joinery

4. Accent Joinery 2

5. Master Bathroom Marble

6. General Floor

7. Show Kitchen Stone

8. Joinery Veneer

9. Spa Marble

**10**. Joinery Metal

**INTERIOR OPTION / Vintage Glamour** 

- -