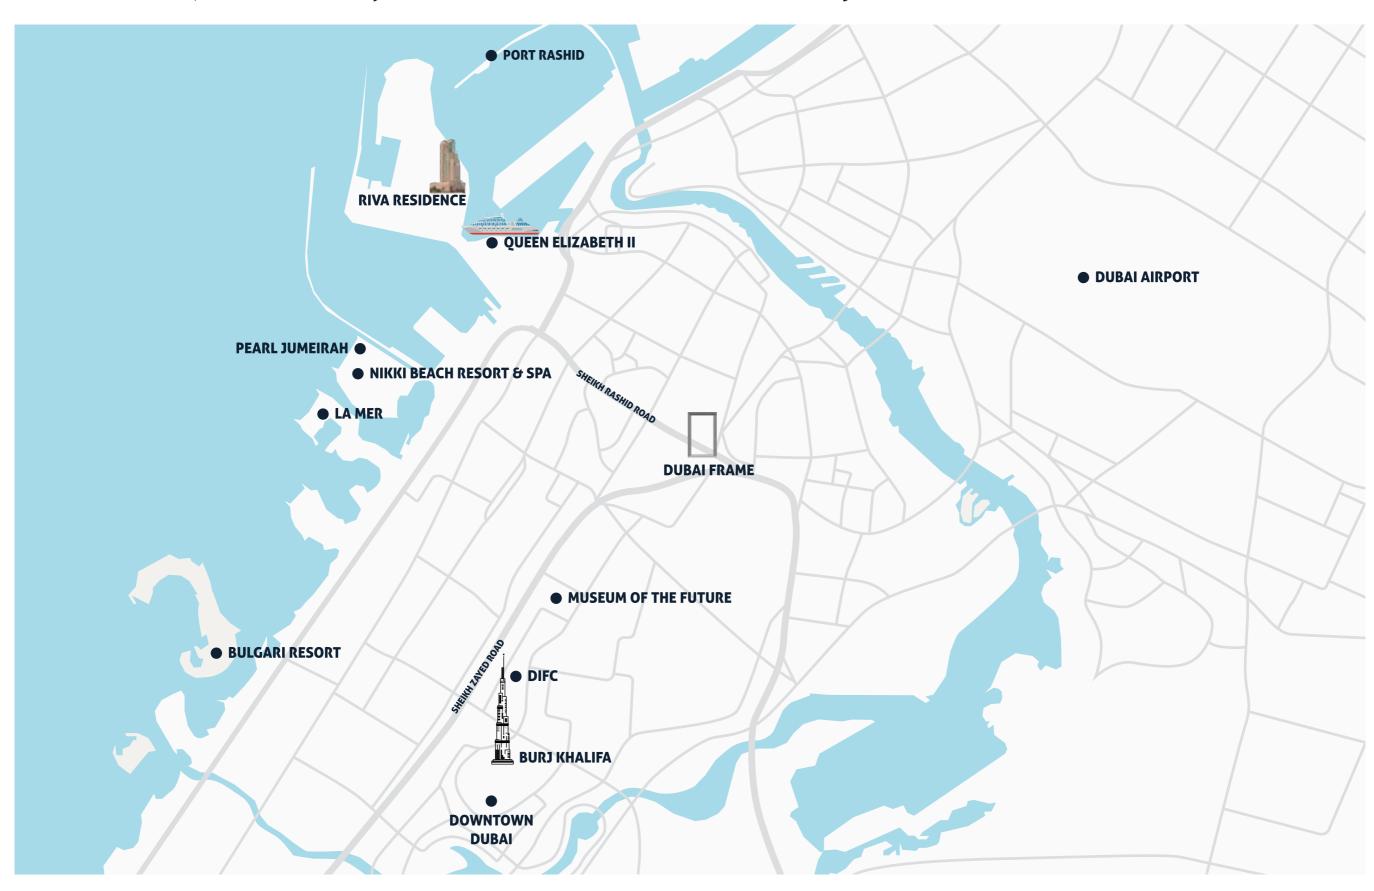

## THE HEART OF COMMERCIAL ACTIVITIES

Nestled between the bustling Port Rashid and Dubai's renowned Drydocks World, Dubai Maritime City is a masterstroke of strategic location and unparalleled allure. Harnessing its distinctive strengths, this visionary enclave seamlessly connects the entire maritime industry, offering residents not just a place to live but a dynamic, urban lifestyle filled with excitement and endless possibilities.

• RIVA RESIDENCE

**DUBAI MARITIME CITY** 

Strategically positioned, Riva Residence offers seamless access to Dubai's historic old city, bustling financial hub, and the picturesque Jumeirah area. Within a short drive, residents can easily reach iconic landmarks like the Dubai Mall and Burj Khalifa in the vibrant Dubai Downtown.

- ◆ 10 minutes to Sheikh Zayed Road
- ◆ 15 minutes to Dubai International Airport
- ◆ 20 minutes to Downtown Dubai

20 minutes to the Burj Khalifa