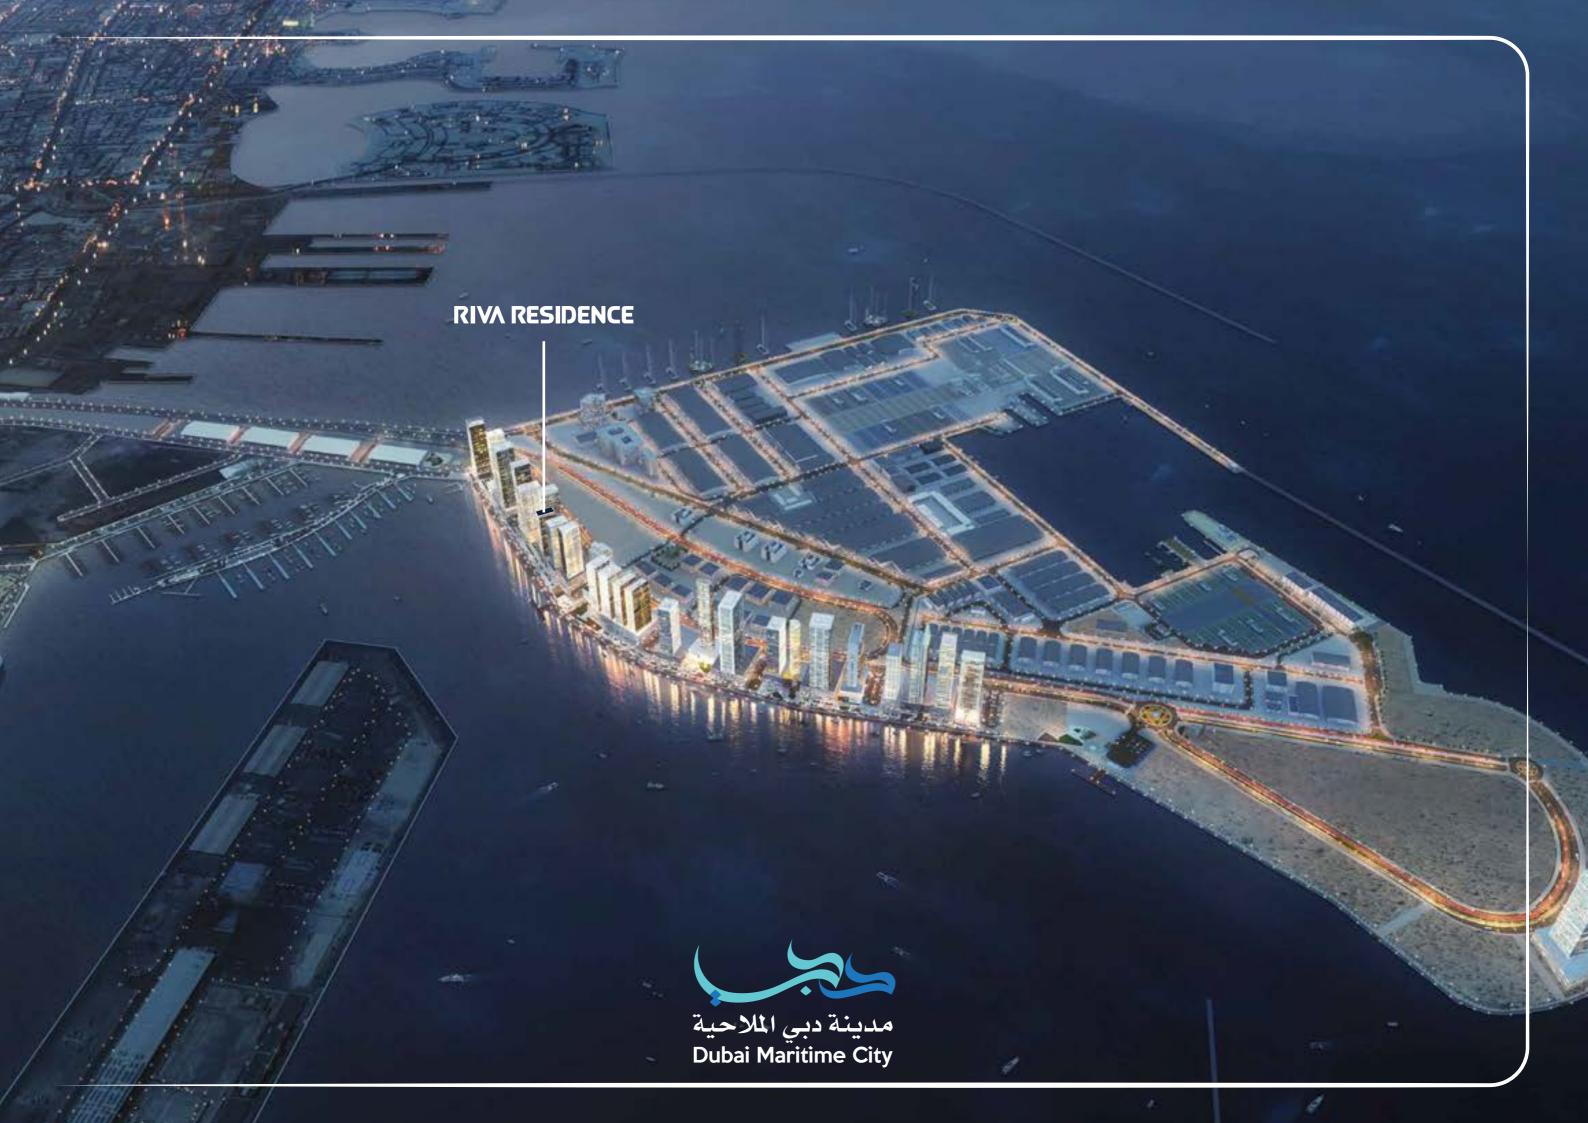

## THE HEART OF COMMERCIAL ACTIVITIES

Nestled between the bustling Port Rashid and Dubai's renowned Drydocks World, Dubai Maritime City is a masterstroke of strategic location and unparalleled allure. Harnessing its distinctive strengths, this visionary enclave seamlessly connects the entire maritime industry, offering residents not just a place to live but a dynamic, urban lifestyle filled with excitement and endless possibilities.

• RIVA RESIDENCE

**DUBAI MARITIME CITY** 

Strategically positioned, Riva Residence offers seamless access to Dubai's historic old city, bustling financial hub, and the picturesque Jumeirah area. Within a short drive, residents can easily reach iconic landmarks like the Dubai Mall and Burj Khalifa in the vibrant Dubai Downtown.