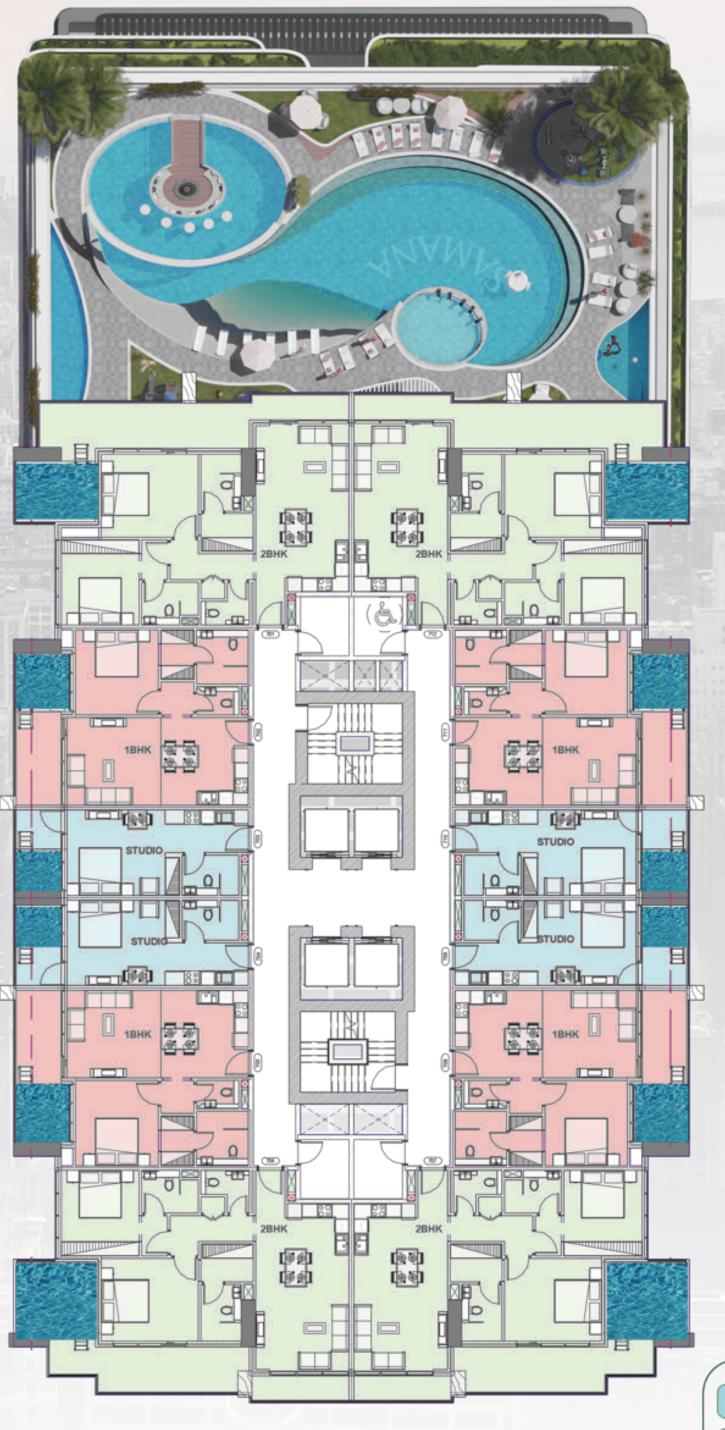

1 Bedroom

2 Bedroom

7<sup>th</sup>,9<sup>th</sup>,11<sup>th</sup>,13<sup>th</sup> & 15<sup>th</sup> Floor Plan

8<sup>th</sup>,10<sup>th</sup>,12<sup>th</sup> & 14<sup>th</sup> Floor Plan

16th Floor Plan

Studio