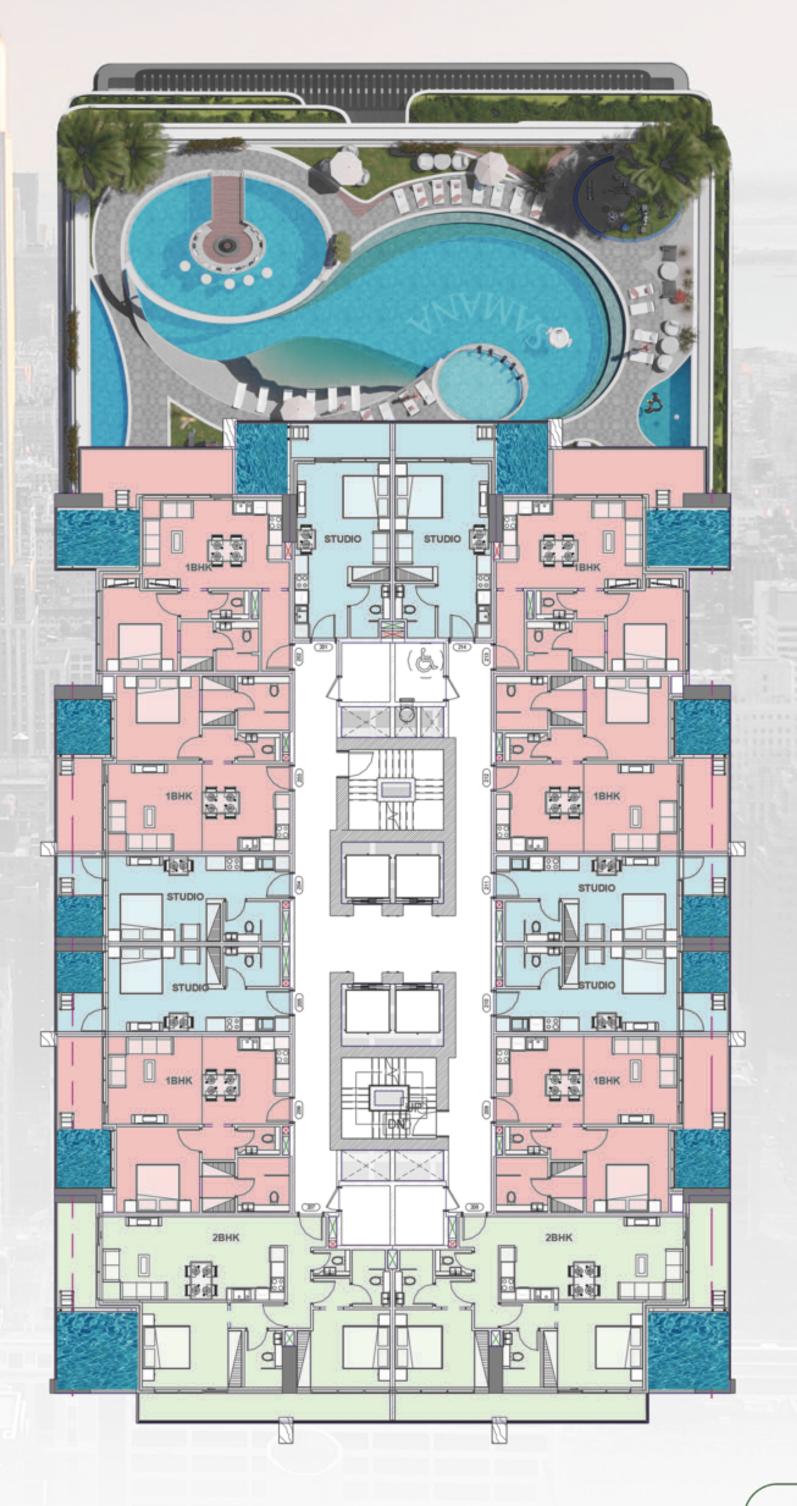

1<sup>st</sup> Floor Plan

2<sup>nd</sup>,4<sup>th</sup> & 6<sup>th</sup> Floor Plan

Studio

1 Bedroom

3<sup>rd</sup> & 5<sup>th</sup> Floor Plan

Studio

1 Bedroom

Studio

1 Bedroom

2 Bedroom

7<sup>th</sup>,9<sup>th</sup>,11<sup>th</sup>,13<sup>th</sup> & 15<sup>th</sup> Floor Plan

8<sup>th</sup>,10<sup>th</sup>,12<sup>th</sup> & 14<sup>th</sup> Floor Plan

16th Floor Plan

Studio