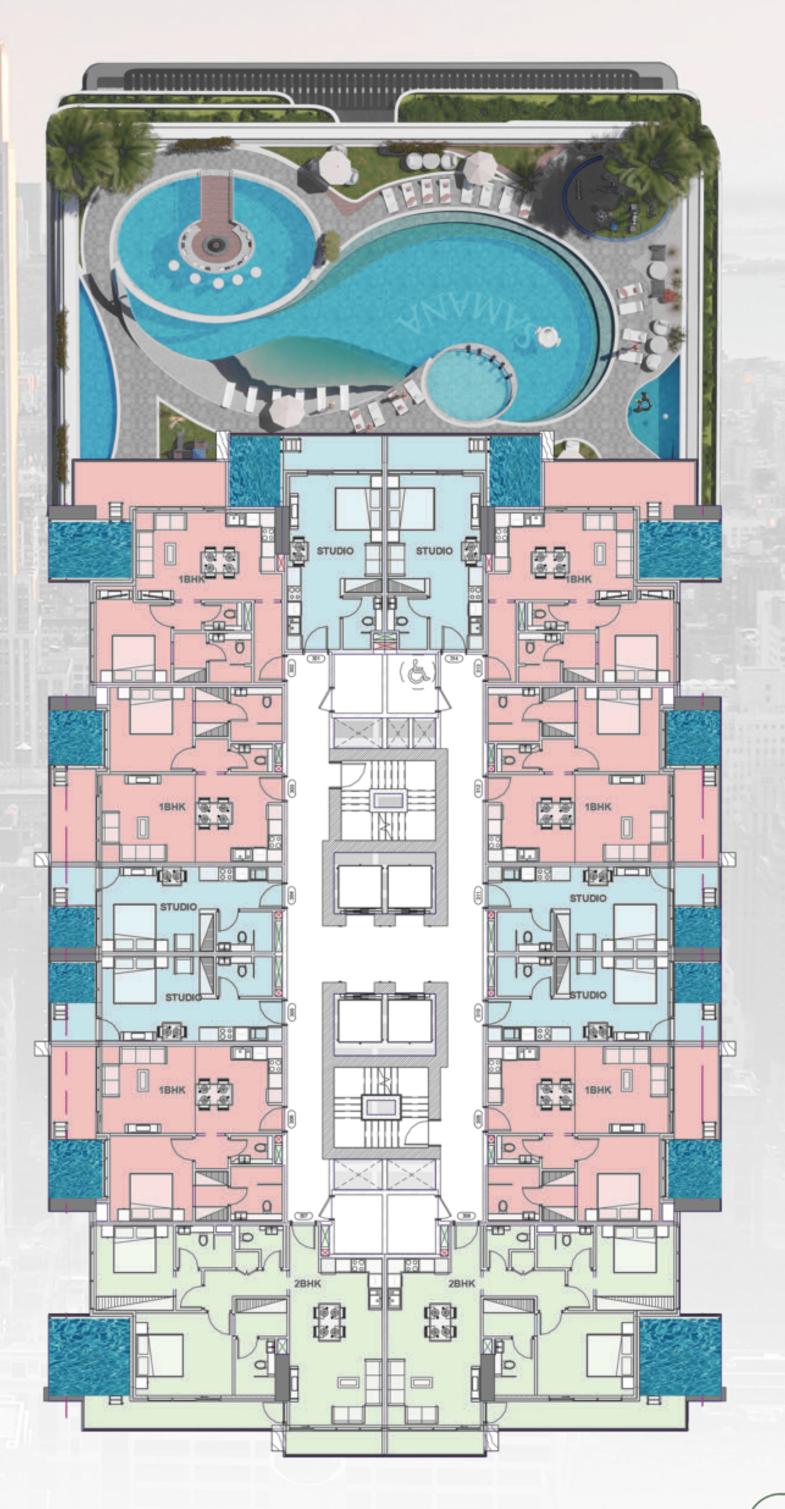

1 Bedroom

2 Bedroom

7<sup>th</sup>,9<sup>th</sup>,11<sup>th</sup>,13<sup>th</sup> & 15<sup>th</sup> Floor Plan

8<sup>th</sup>,10<sup>th</sup>,12<sup>th</sup> & 14<sup>th</sup> Floor Plan

16th Floor Plan

Studio