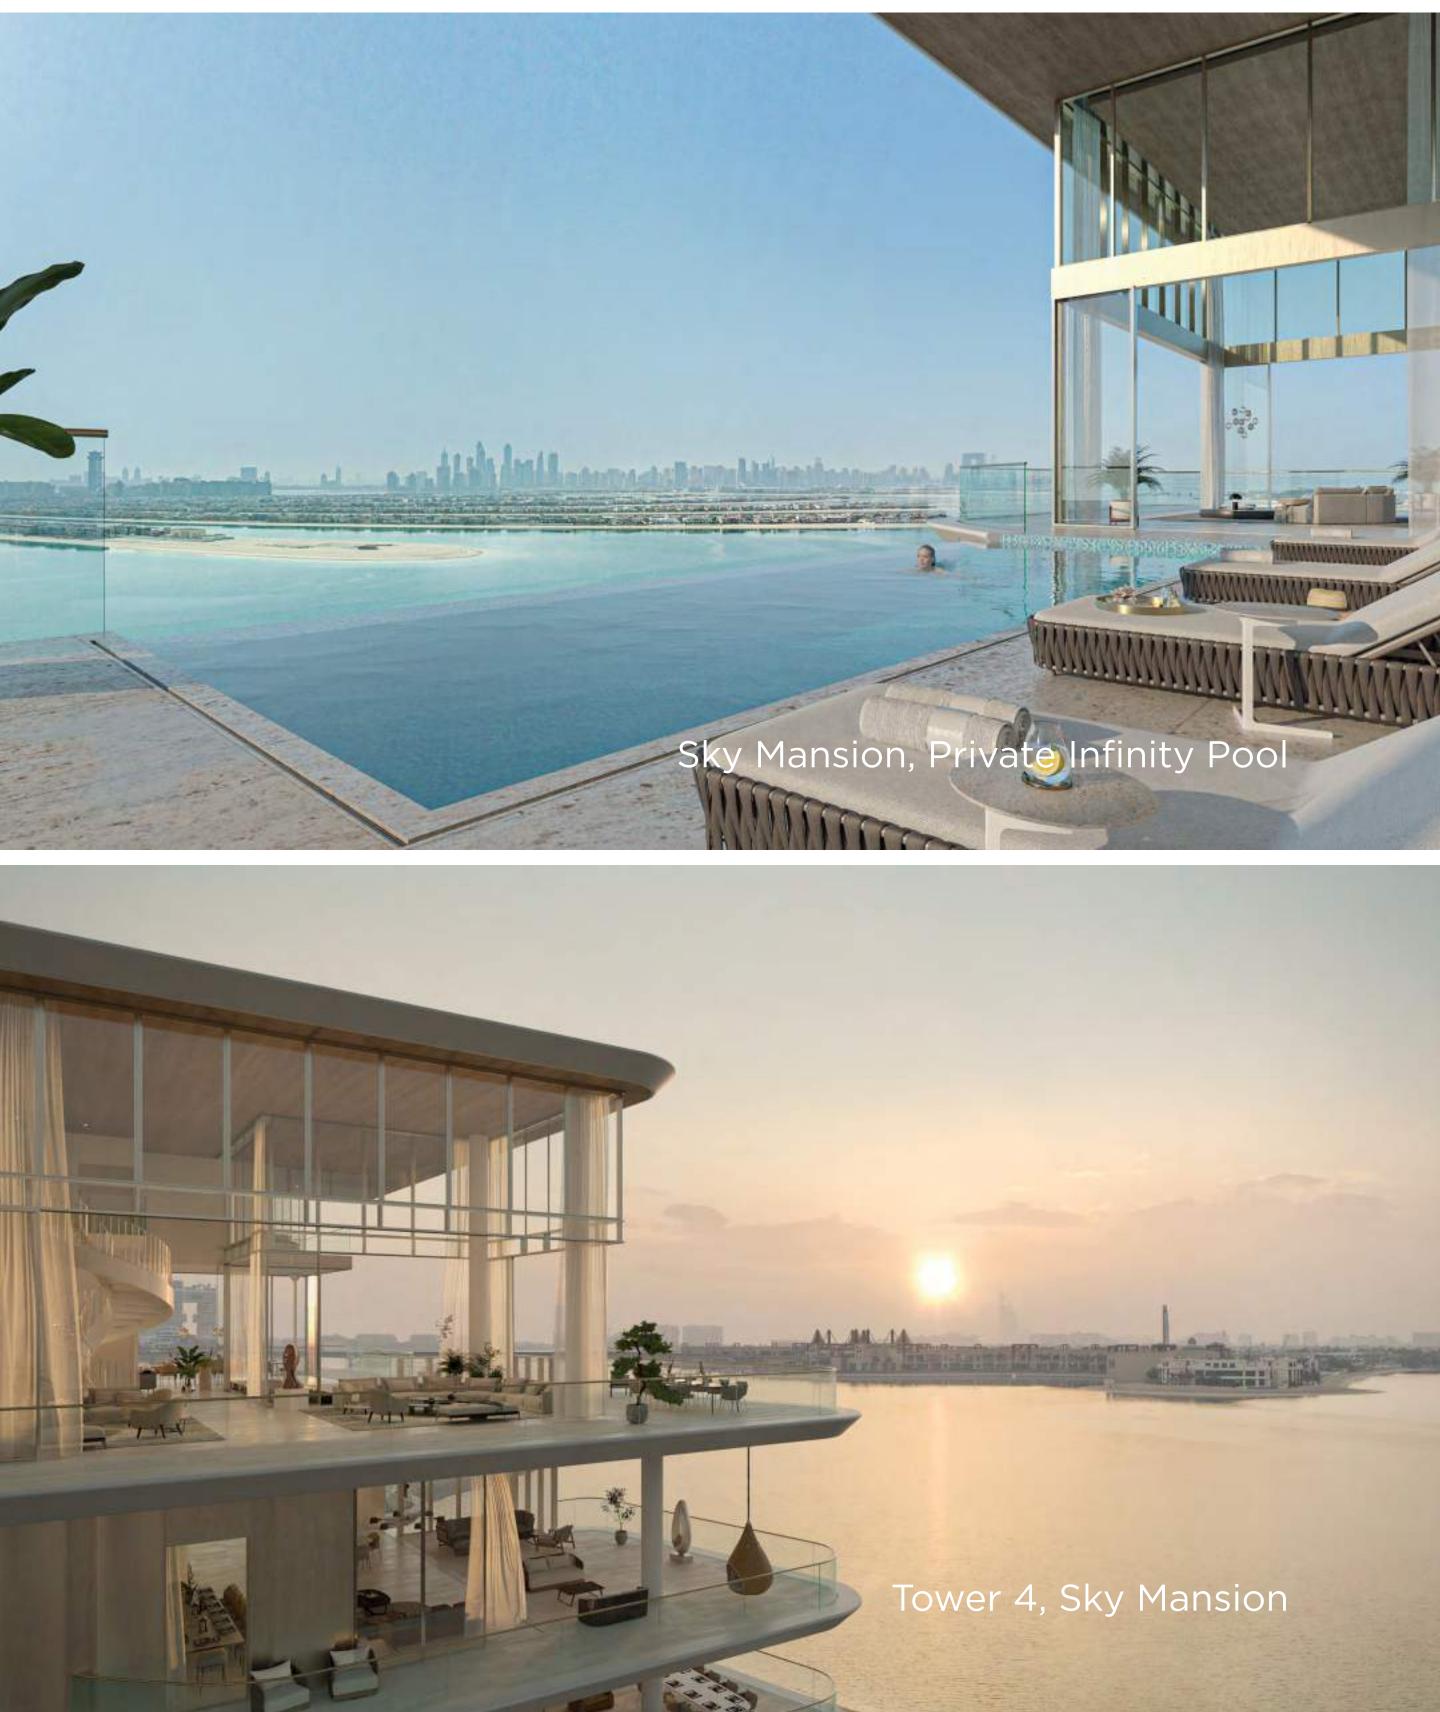

#### **SKY MANSIONS**

#### EXCLUSIVITY

These limited edition of 4 eccentric Sky Mansions reign supreme in the top floors of the 4 buildings. Ranging from 18,500 sqft to 25,000 sqft in size, each Sky Mansion offers unparalleled 360° views, custom interiors, double height ceilings (~ 8.5m),

a private swimming pool and a dedicated gym.

A Limited Collection of 4 Sky Mansions

360° Views with High Ceilings

Private Pools

Dedicated Gym

Exclusive Access to THE RESERVE Owner's Club

31

Sky Mansion, Living Room Interior

# Sky Mansion, Living Room Interior