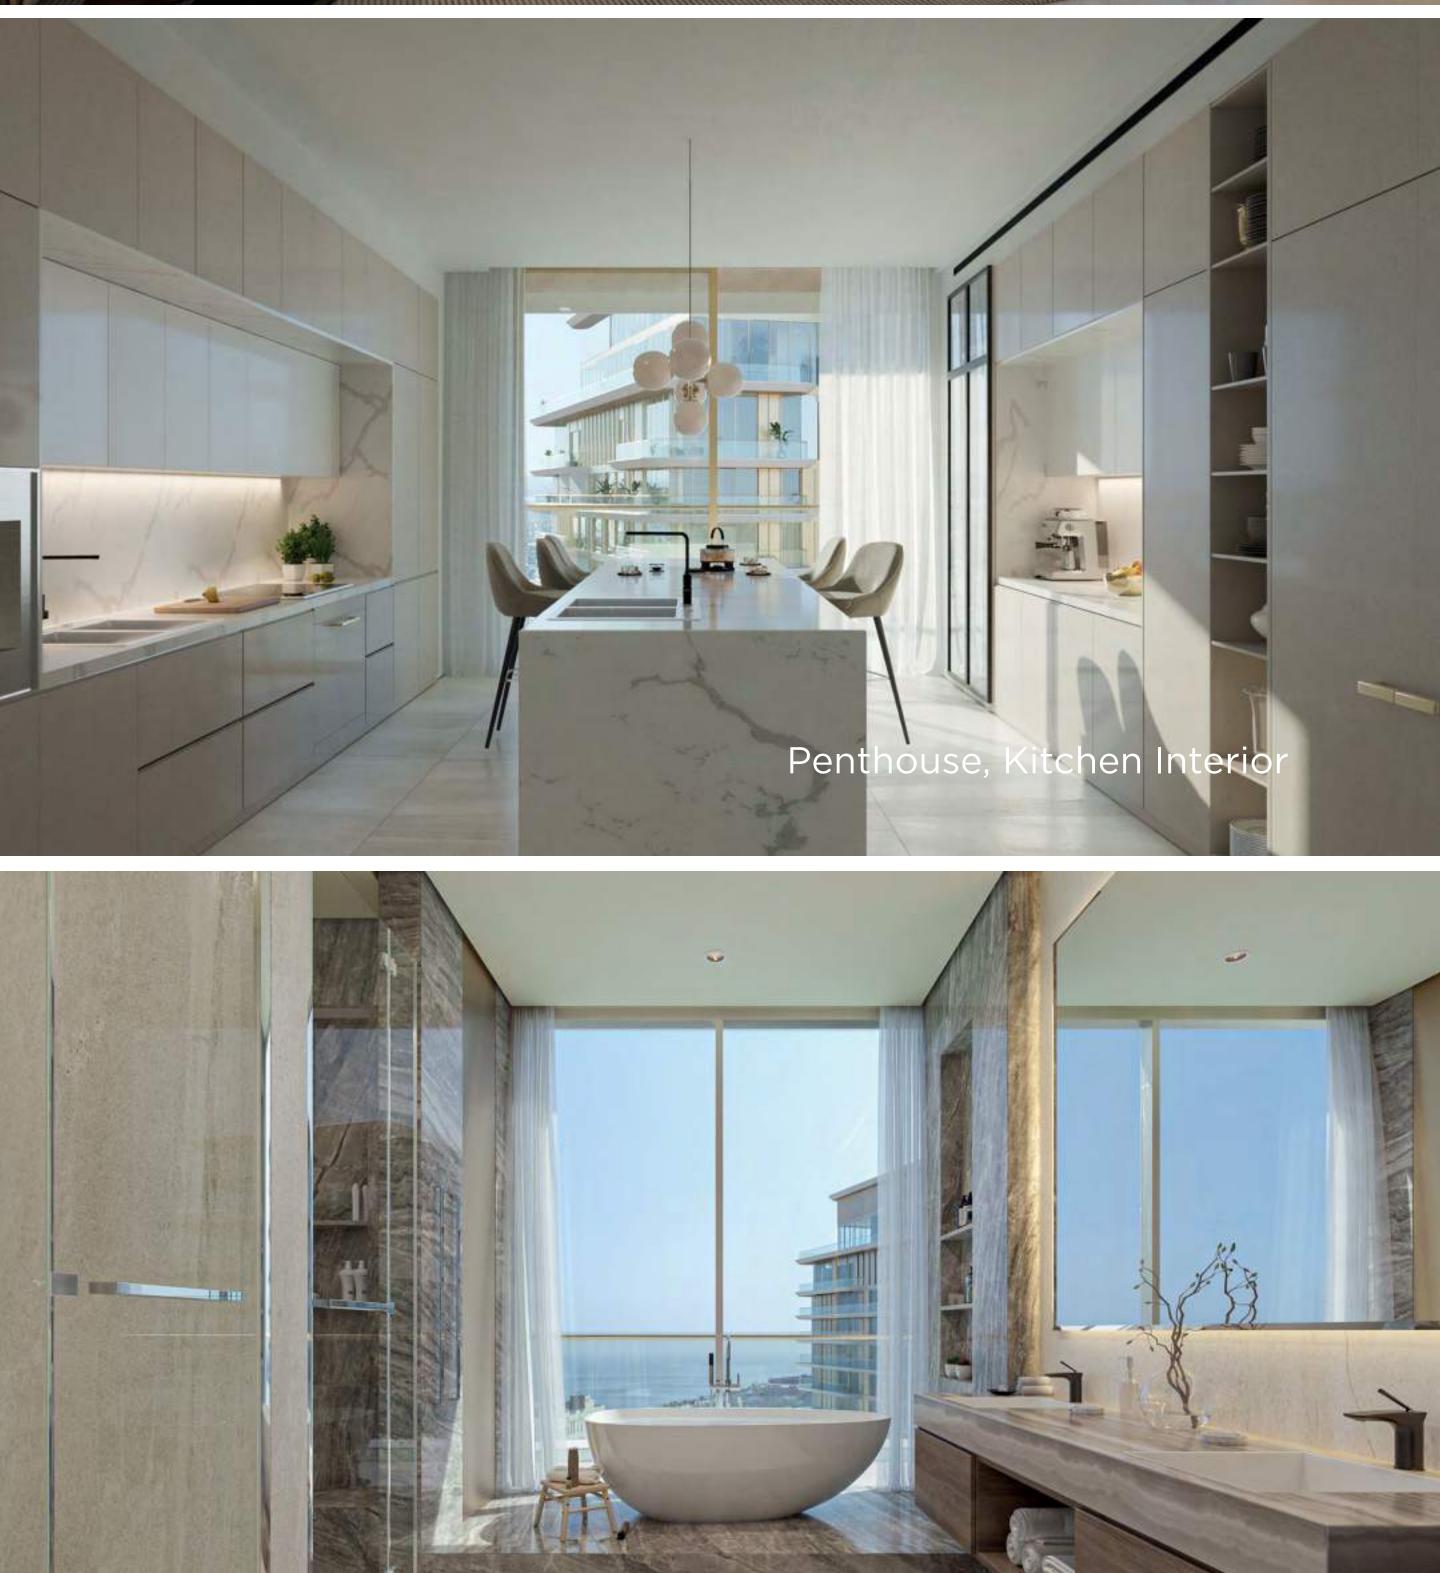

#### THE PENTHOUSES

#### PENTHOUSES

A limited collection of 22 Penthouses, with each spanning 5,000 to 14,000 sqft and offering 3 to 6 bedrooms. The spacious luxury units are meticulously designed with a host of high-end interiors and curated finishes. Residents will enjoy exclusive access to concierge services and premium amenities.

3 Presidential Penthouses

1 Garden Penthouse

18 Half-Floor Penthouses

Luxurious Italian Kitchens

# Penthouse, Bathroom Interior