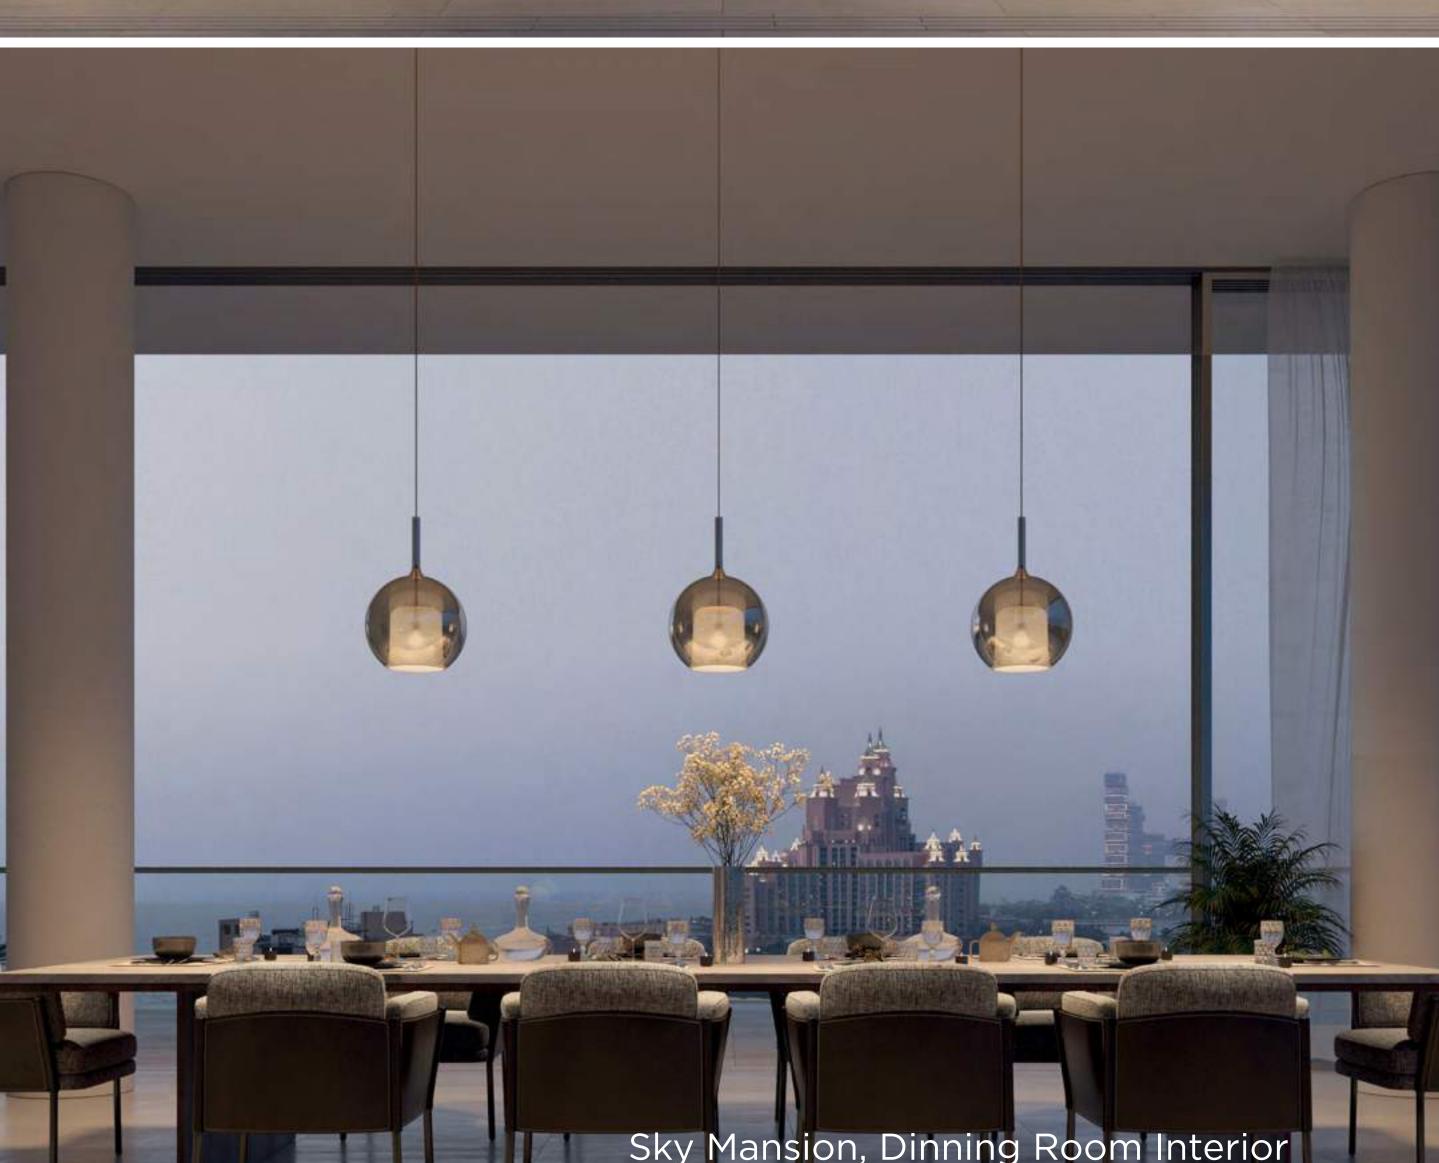

#### EXCLUSIVITY

These limited edition of 4 eccentric Sky Mansions reign supreme in the top floors of the 4 buildings. Ranging from 18,500 sqft to 25,000 sqft in size, each Sky Mansion offers unparalleled 360° views, custom interiors, double height ceilings (~ 8.5m),

a private swimming pool and a dedicated gym.

A Limited Collection of 4 Sky Mansions

360° Views with High Ceilings

Private Pools

Dedicated Gym

Exclusive Access to THE RESERVE Owner's Club

31

Sky Mansion, Living Room Interior

# Sky Mansion, Living Room Interior