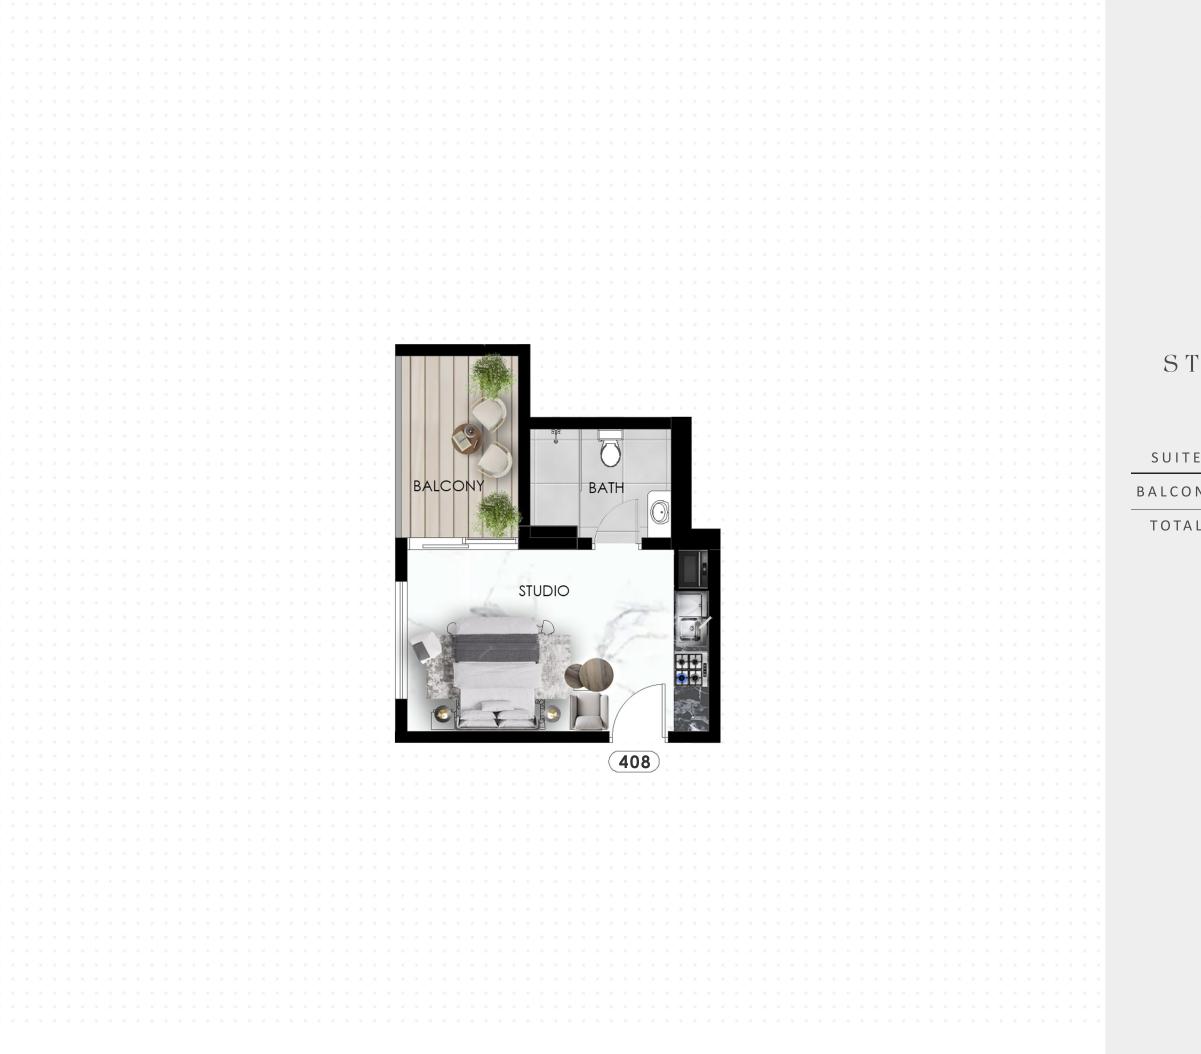

## THE EIGHTY THREE

— DUBAI SOUTH —

STUDIO - FLAT NO 408

| EAREA   | 23.64 SQ.M | 254.46 SQ.FT |
|---------|------------|--------------|
| NY AREA | 6.73 SQ.M  | 72.44 SQ.FT  |
| LAREA   | 30.37 SQ.M | 326.90 SQ.FT |