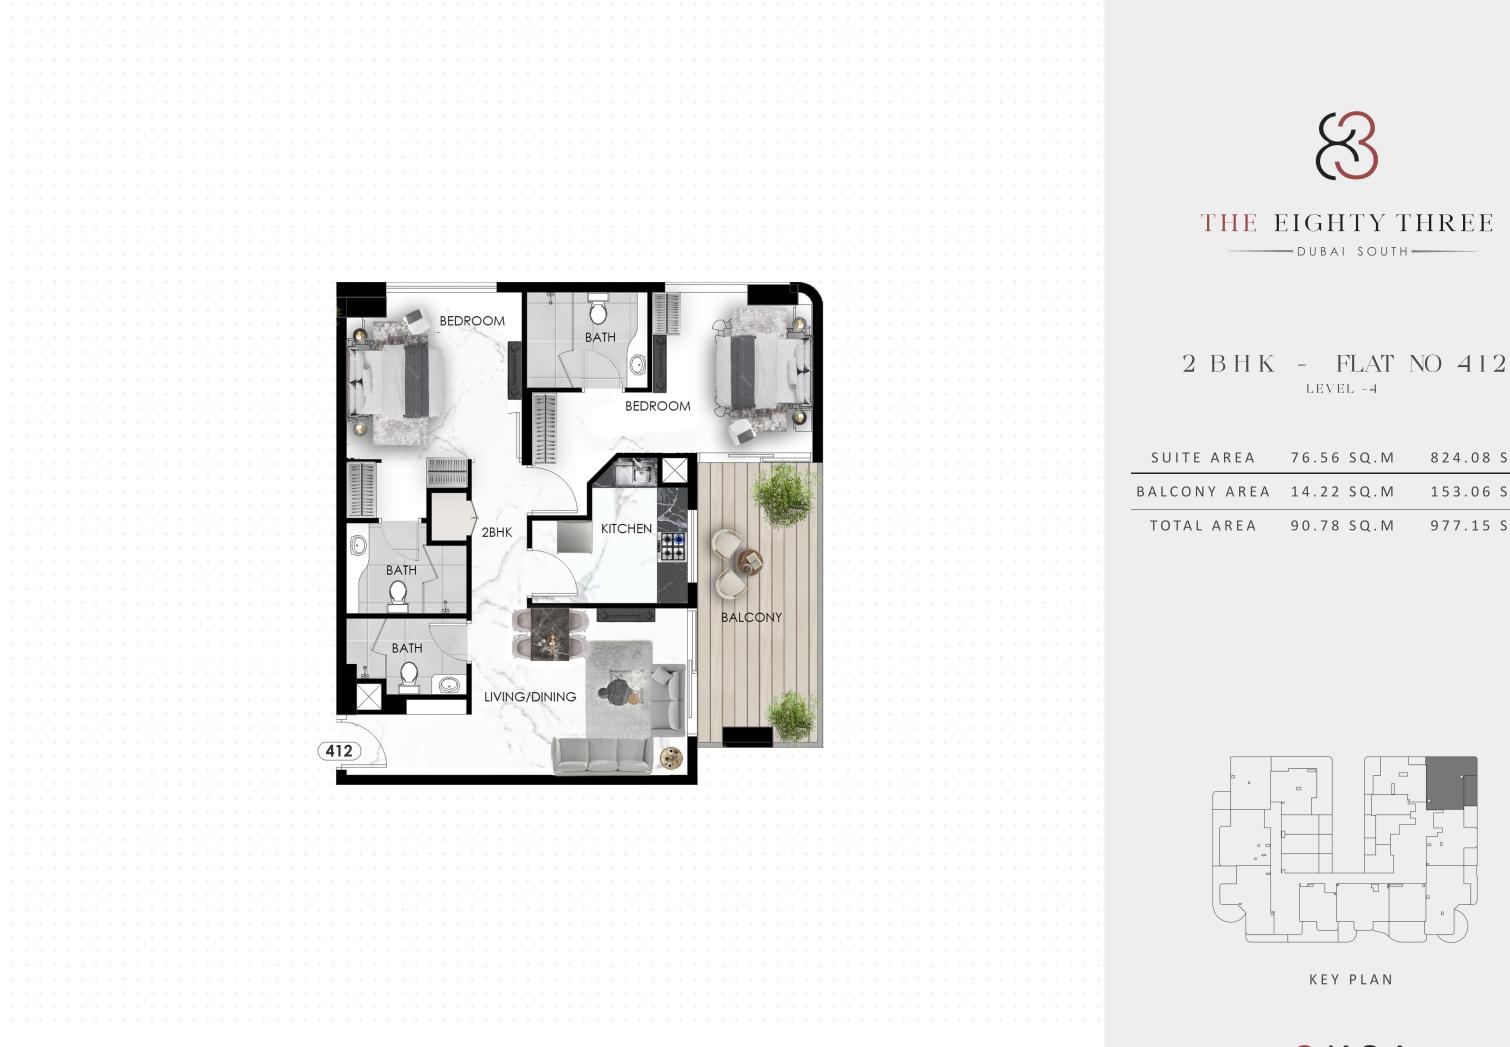

| EAREA   | 76.56 SQ.M | 824.08 SQ.FT |
|---------|------------|--------------|
| NY AREA | 14.22 SQ.M | 153.06 SQ.FT |
| L AREA  | 90.78 SQ.M | 977.15 SQ.FT |

| E AREA  | 71.49 SQ.M | 769.51 SQ.FT  |
|---------|------------|---------------|
| NY AREA | 19.62 SQ.M | 311.19 SQ.FT  |
| LAREA   | 91.11 SQ.M | 1080.70 SQ.FT |