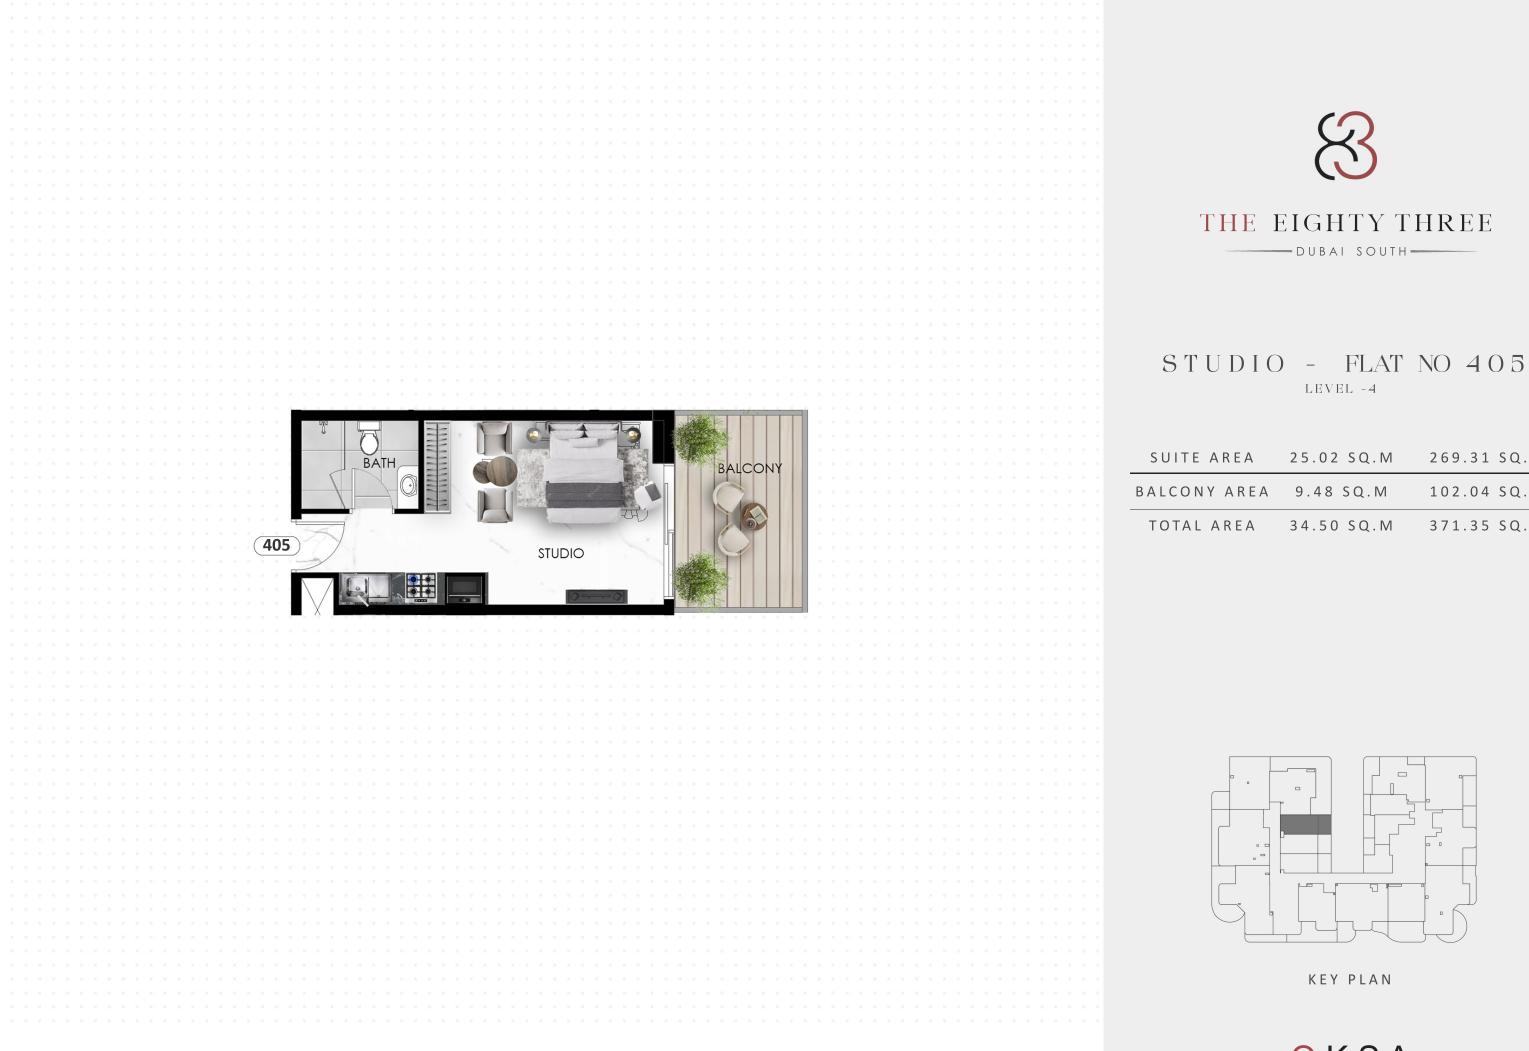

## 2 BHK - FLAT NO 404

| EAREA   | 62.81 SQ.M  | 676.08 SQ.FT  |
|---------|-------------|---------------|
| NY AREA | 57.62 SQ.M  | 620.22 SQ.FT  |
| LAREA   | 120.43 SQ.M | 1296.30 SQ.FT |

KEY PLAN

| EAREA   | 25.02 SQ.M | 269.31 SQ.FT |
|---------|------------|--------------|
| NY AREA | 9.48 SQ.M  | 102.04 SQ.FT |
| L AREA  | 34.50 SQ.M | 371.35 SQ.FT |