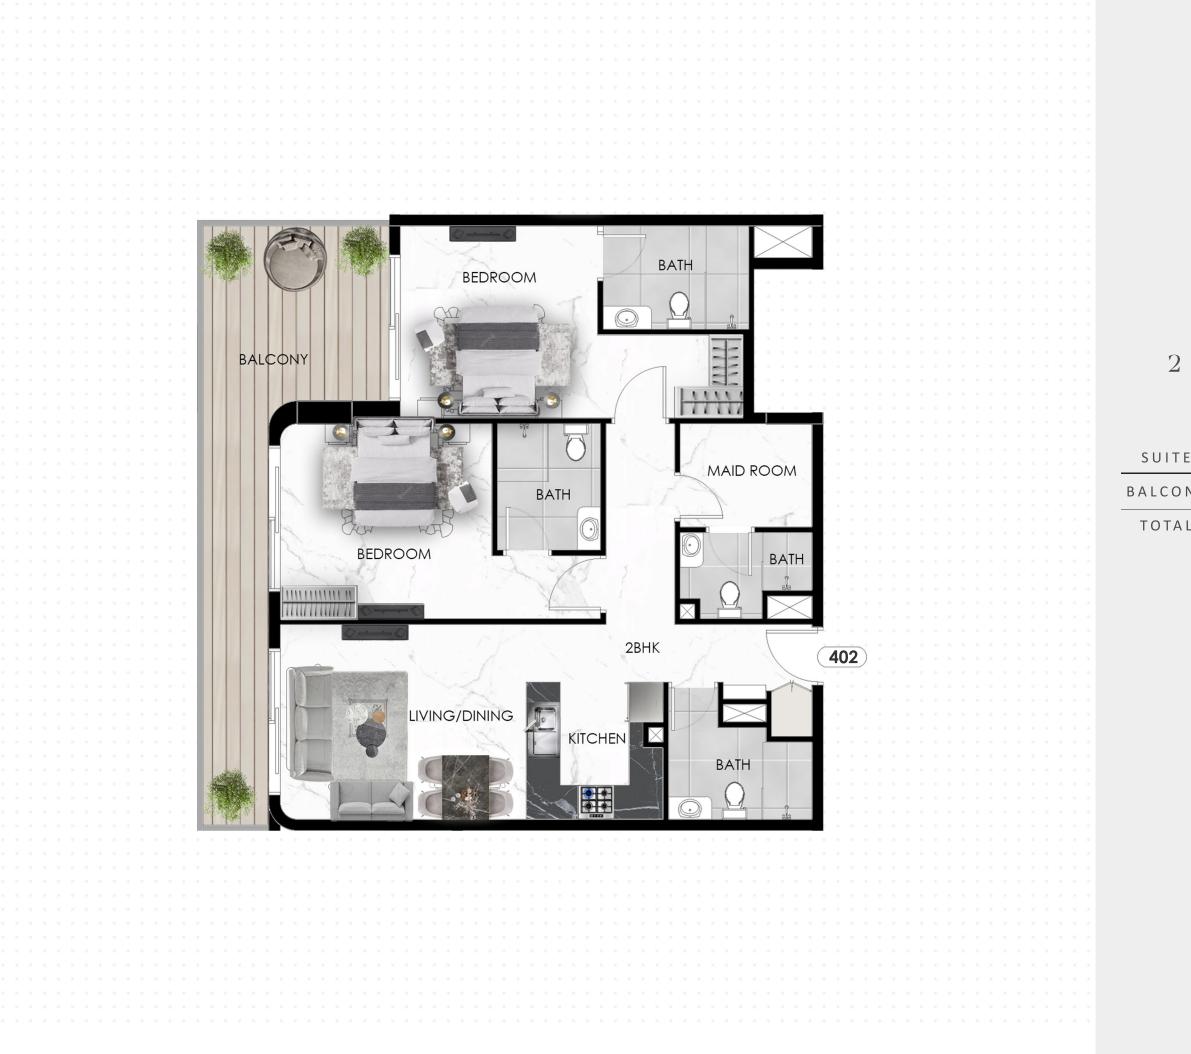

### THE EIGHTY THREE

- DUBAI SOUTH -

| EAREA   | 76.56 SQ.M | 824.08 SQ.FT |
|---------|------------|--------------|
| NY AREA | 14.22 SQ.M | 153.06 SQ.FT |
| L AREA  | 90.78 SQ.M | 977.15 SQ.FT |

| E AREA  | 71.49 SQ.M | 769.51 SQ.FT  |
|---------|------------|---------------|
| NY AREA | 19.62 SQ.M | 311.19 SQ.FT  |
| LAREA   | 91.11 SQ.M | 1080.70 SQ.FT |