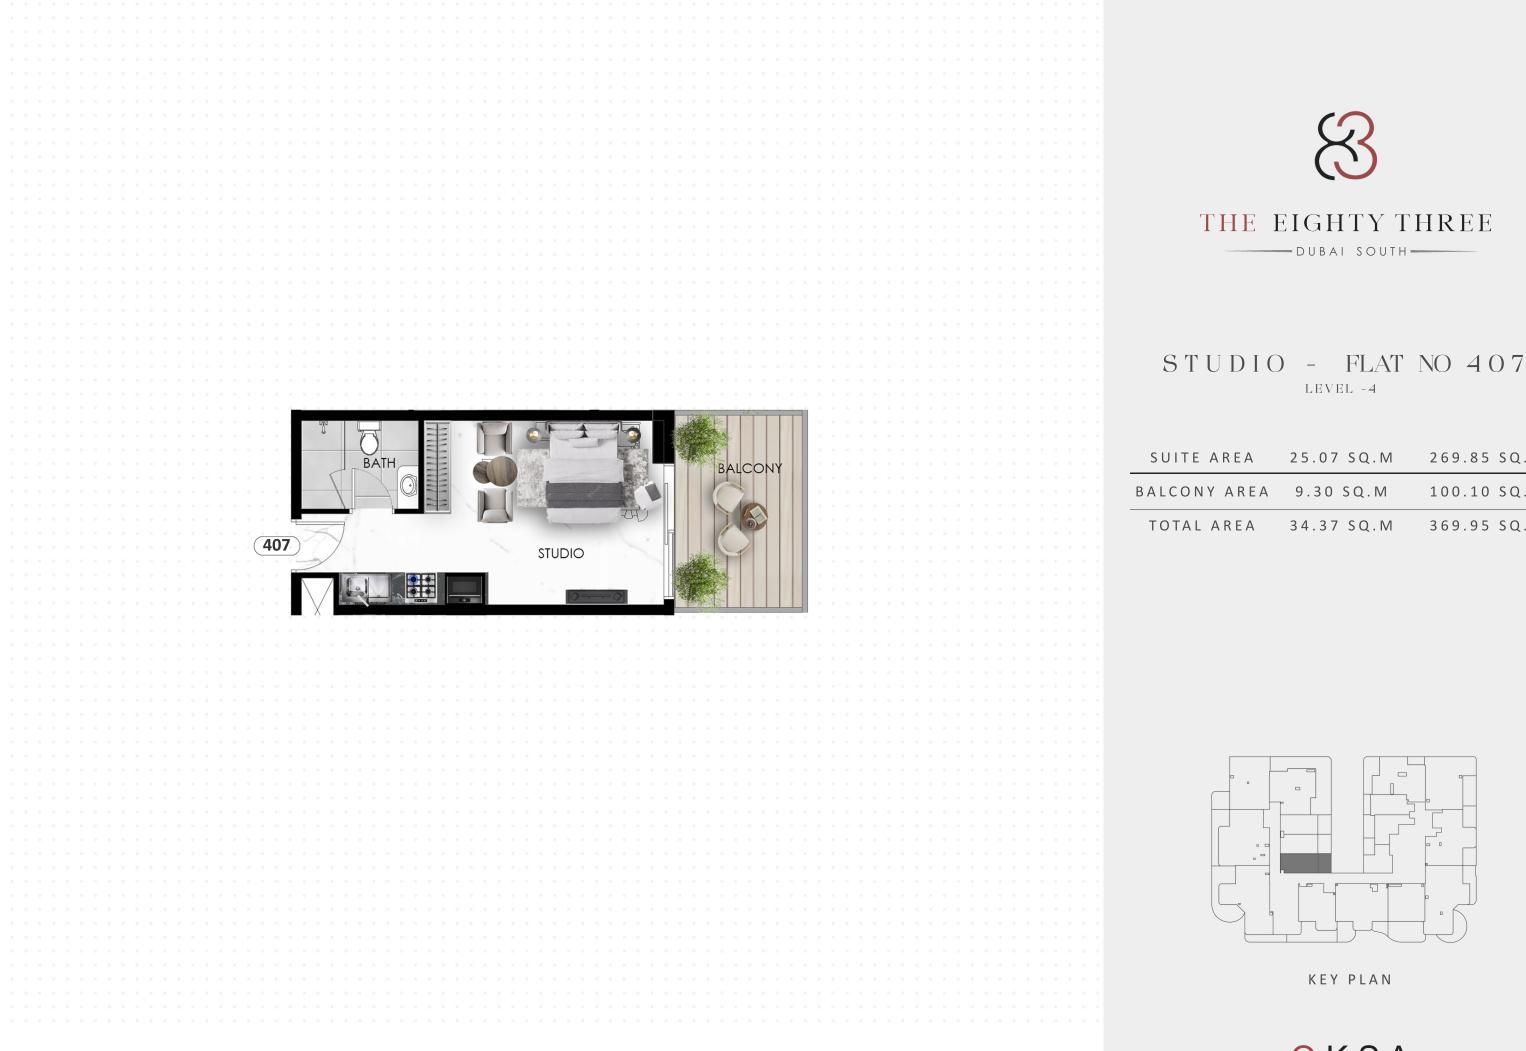

## THE EIGHTY THREE

— DUBAI SOUTH —

STUDIO - FLAT NO 406

| EAREA   | 25.05 SQ.M | 269.63 SQ.FT |
|---------|------------|--------------|
| NY AREA | 9.32 SQ.M  | 100.32 SQ.FT |
| L AREA  | 34.37 SQ.M | 369.95 SQ.FT |

KEY PLAN

| EAREA   | 25.07 SQ.M | 269.85 SQ.FT |
|---------|------------|--------------|
| NY AREA | 9.30 SQ.M  | 100.10 SQ.FT |
| L AREA  | 34.37 SQ.M | 369.95 SQ.FT |