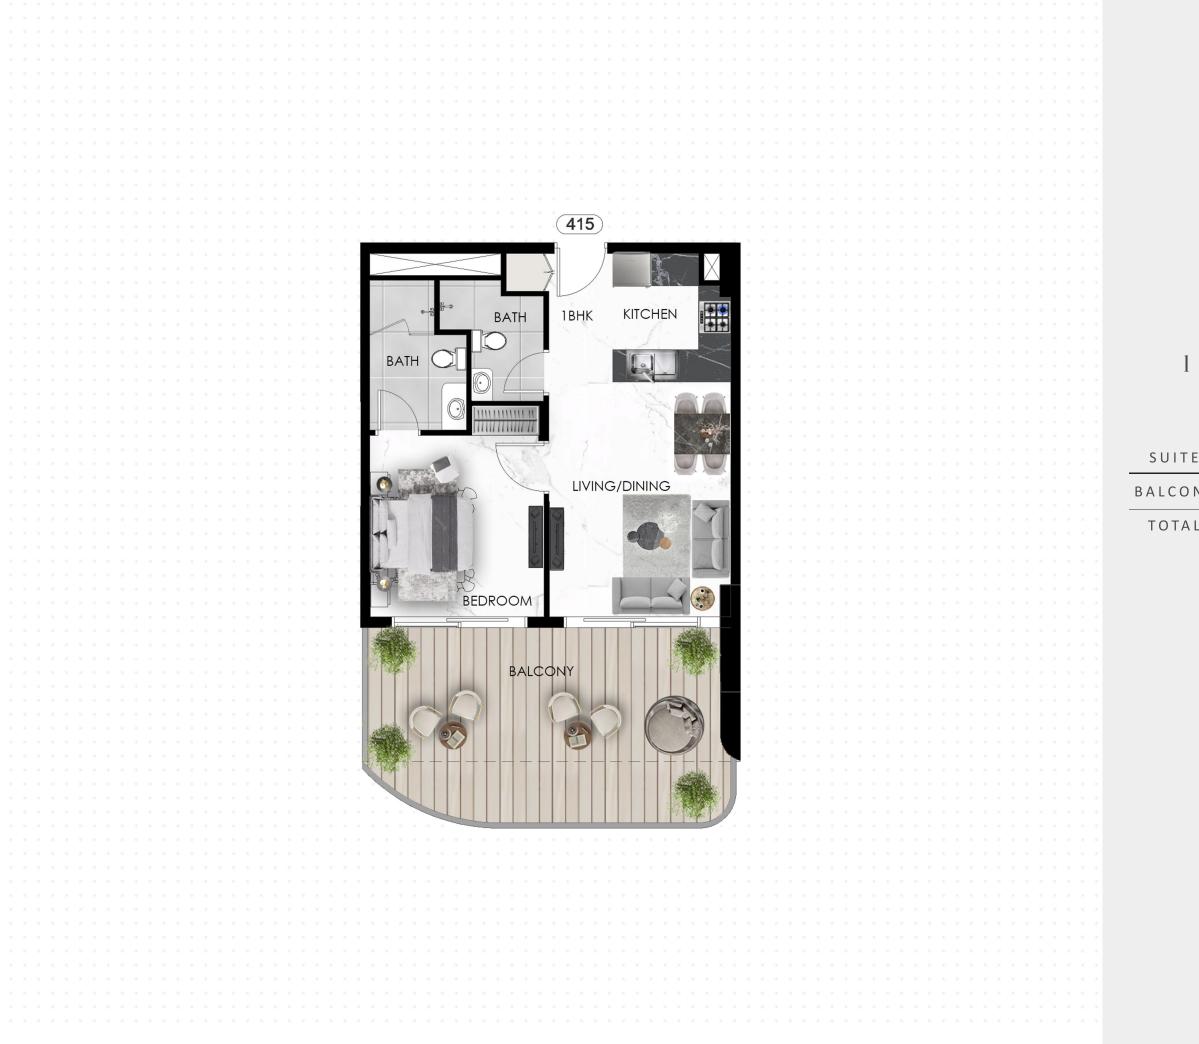

## THE EIGHTY THREE

- DUBAI SOUTH-

1 B H K - FLAT NO 415

| EAREA   | 46.83 | SQ.M | 504.07 | SQ.FT     |
|---------|-------|------|--------|-----------|
| NY AREA | 26.46 | SQ.M | 284.81 | S Q . F T |
| LAREA   | 73.29 | SQ.M | 788.89 | SQ.FT     |