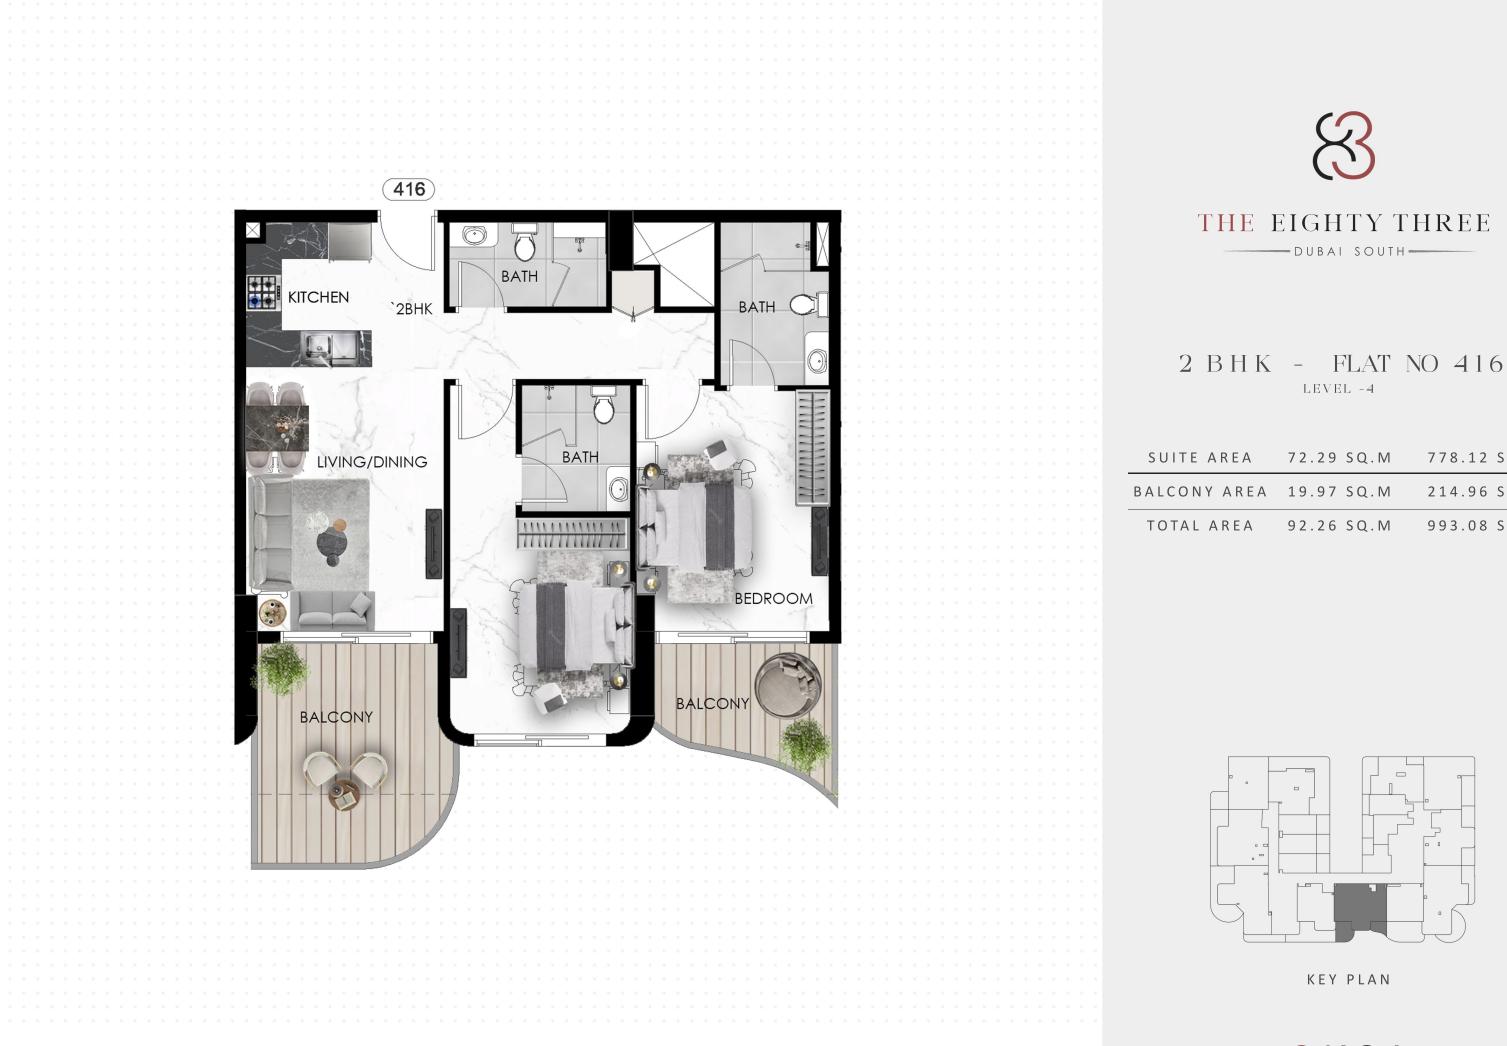

KEY PLAN

| LE | VEL | -4 |
|----|-----|----|
|    |     |    |

| EAREA   | 72.29 | SQ.M | 778.12 | SQ.FT |
|---------|-------|------|--------|-------|
| NY AREA | 19.97 | SQ.M | 214.96 | SQ.FT |
| L AREA  | 92.26 | SQ.M | 993.08 | SQ.FT |

## THE EIGHTY THREE

- DUBAI SOUTH -

## 1 B H K - FLAT NO 417

| EAREA   | 49.42 | SQ.M | 531.95 | SQ.FT |
|---------|-------|------|--------|-------|
| NY AREA | 24.12 | SQ.M | 259.63 | SQ.FT |
| L AREA  | 73.54 | SQ.M | 791.58 | SQ.FT |

KEY PLAN