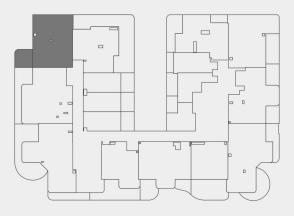

## THE EIGHTY THREE

- DUBAI SOUTH-

## 2 BHK - FLAT NO 404

| EAREA   | 62.81 SQ.M  | 676.08 SQ.FT  |
|---------|-------------|---------------|
| NY AREA | 57.62 SQ.M  | 620.22 SQ.FT  |
| LAREA   | 120.43 SQ.M | 1296.30 SQ.FT |

KEY PLAN

| EAREA   | 25.02 SQ.M | 269.31 SQ.FT |
|---------|------------|--------------|
| NY AREA | 9.48 SQ.M  | 102.04 SQ.FT |
| L AREA  | 34.50 SQ.M | 371.35 SQ.FT |