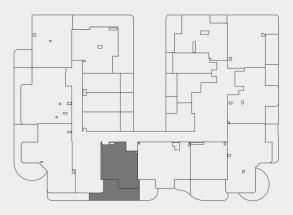

KEY PLAN

KEY PLAN

| LE | VEL | -4 |
|----|-----|----|
|    |     |    |

| EAREA   | 72.29 | SQ.M | 778.12 | SQ.FT |
|---------|-------|------|--------|-------|
| NY AREA | 19.97 | SQ.M | 214.96 | SQ.FT |
| L AREA  | 92.26 | SQ.M | 993.08 | SQ.FT |