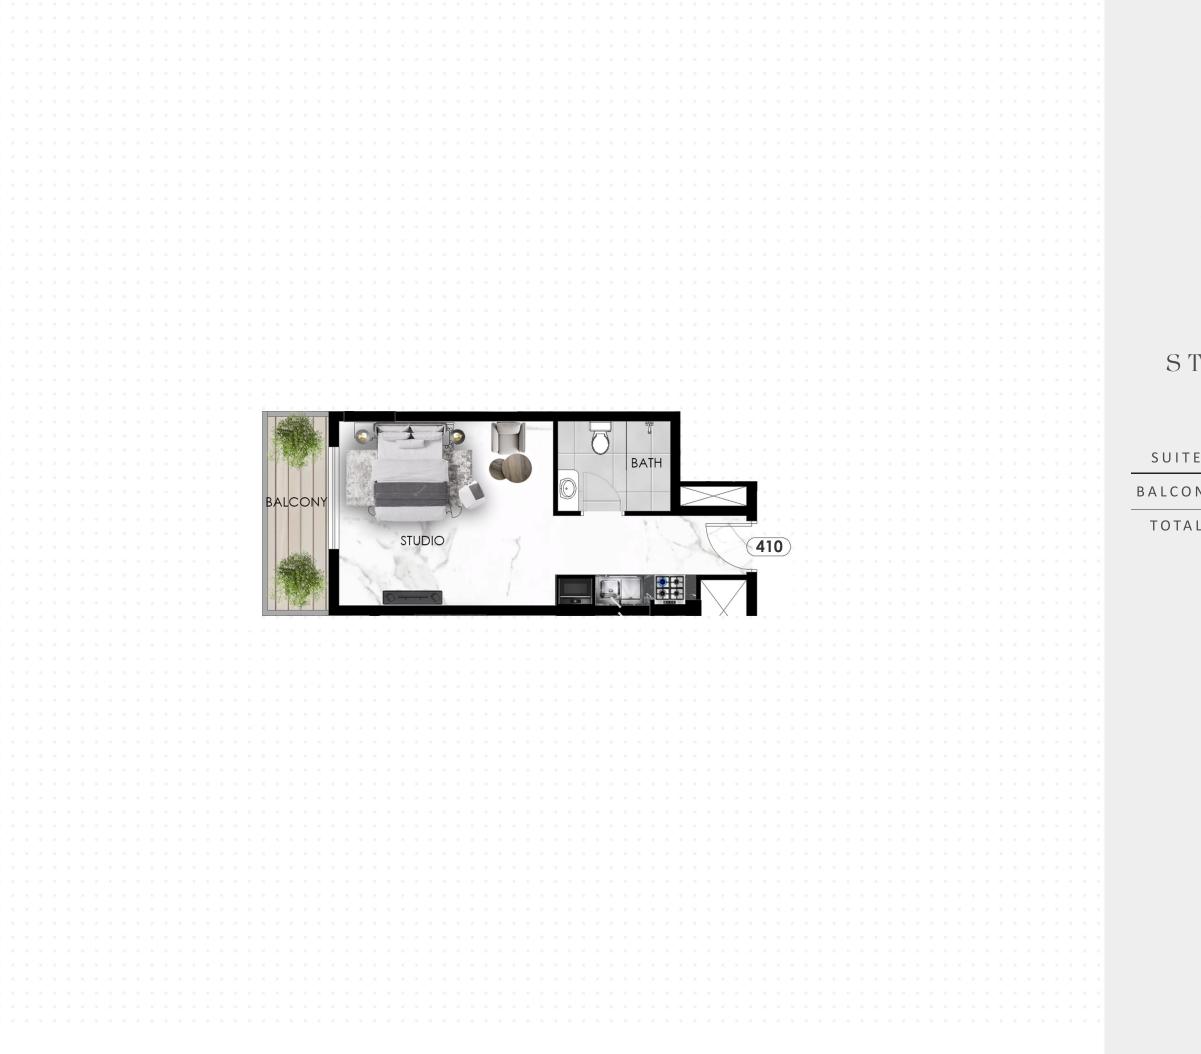

KEY PLAN

|         |               | S T                               |
|---------|---------------|-----------------------------------|
| BALCONY | 409<br>STUDIO | S U I T E<br>B A L C O<br>T O T A |
|         | BATH<br>P     |                                   |
|         |               |                                   |
|         |               |                                   |

## STUDIO – FLAT NO 410

| EAREA   | 27.85 SQ.M | 299.77 SQ.FT |
|---------|------------|--------------|
| NY AREA | 5.22 SQ.M  | 56.19 SQ.FT  |
| LAREA   | 33.07 SQ.M | 355.96 SQ.FT |

KEY PLAN

| EAREA   | 63.87 | SQ.M | 687.49 | SQ.FT |
|---------|-------|------|--------|-------|
| NY AREA | 19.76 | SQ.M | 212.69 | SQ.FT |
| L AREA  | 83.63 | SQ.M | 900.19 | SQ.FT |