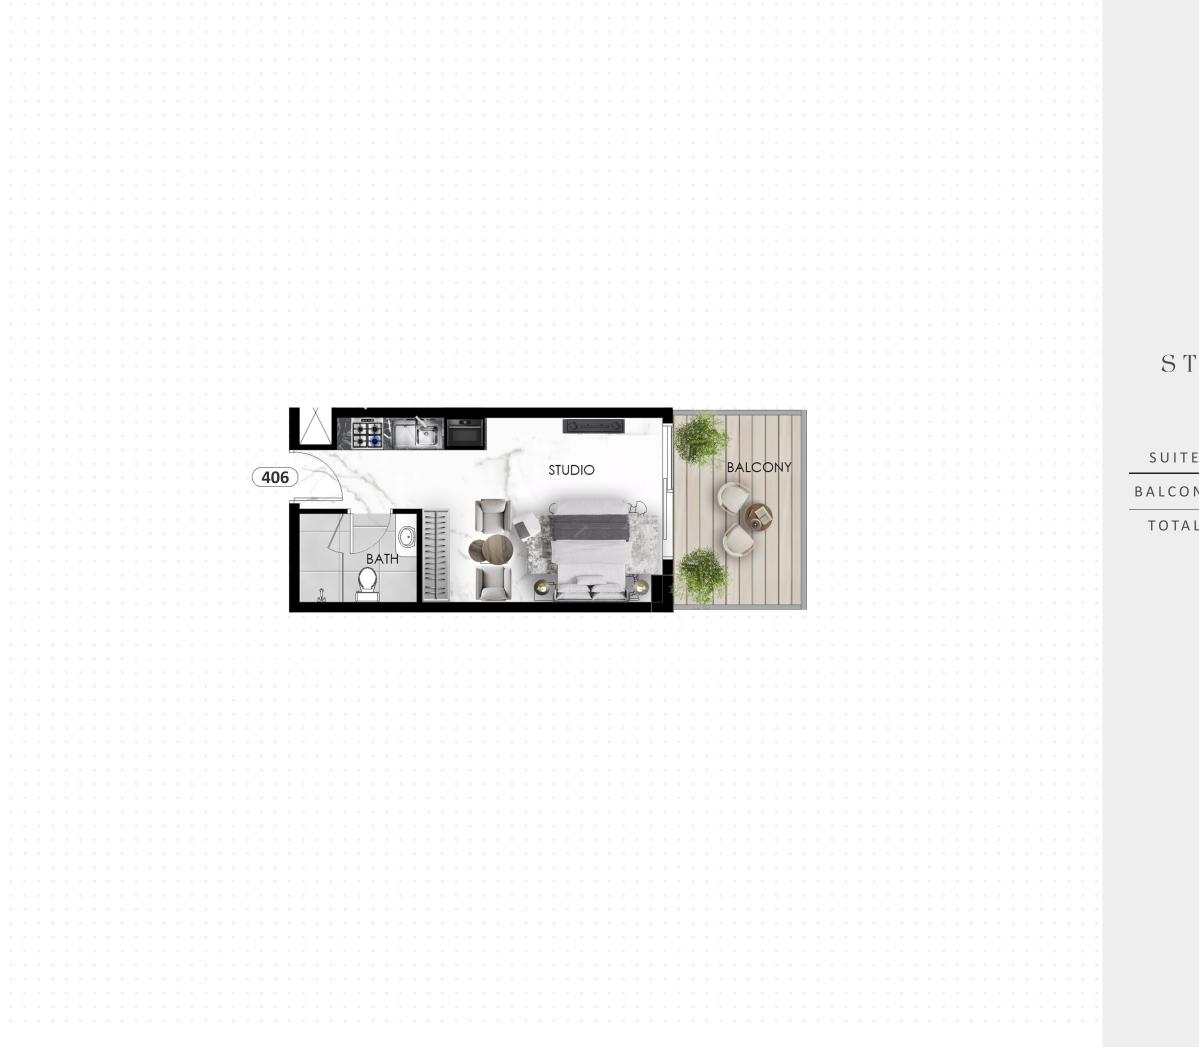

## THE EIGHTY THREE

— DUBAI SOUTH —

STUDIO - FLAT NO 406

| EAREA   | 25.05 SQ.M | 269.63 SQ.FT |
|---------|------------|--------------|
| NY AREA | 9.32 SQ.M  | 100.32 SQ.FT |
| L AREA  | 34.37 SQ.M | 369.95 SQ.FT |