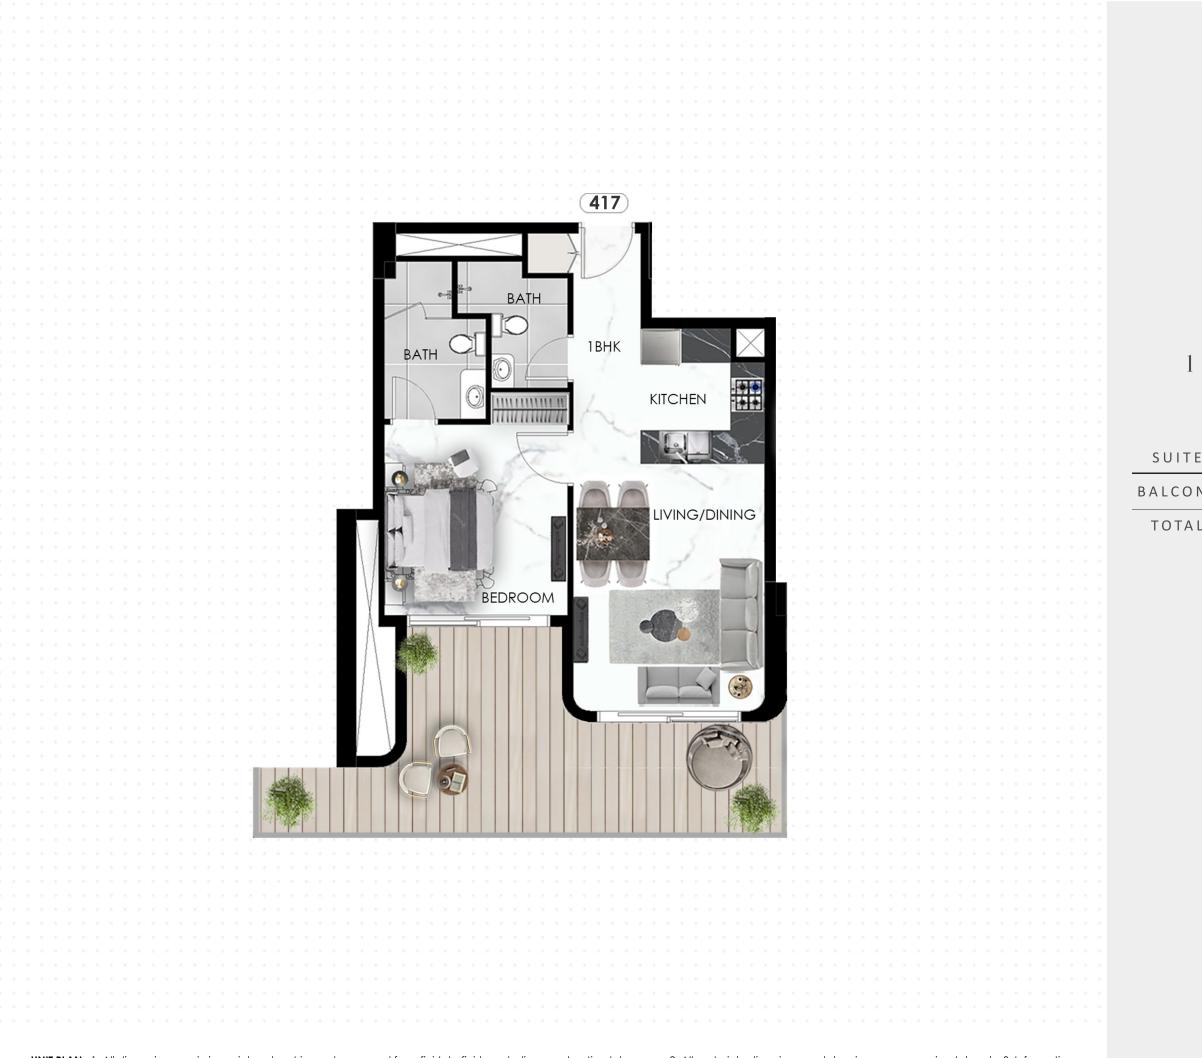

## THE EIGHTY THREE

- DUBAI SOUTH -

## 1 B H K - FLAT NO 417

| EAREA   | 49.42 | SQ.M | 531.95 | SQ.FT |
|---------|-------|------|--------|-------|
| NY AREA | 24.12 | SQ.M | 259.63 | SQ.FT |
| L AREA  | 73.54 | SQ.M | 791.58 | SQ.FT |

KEY PLAN