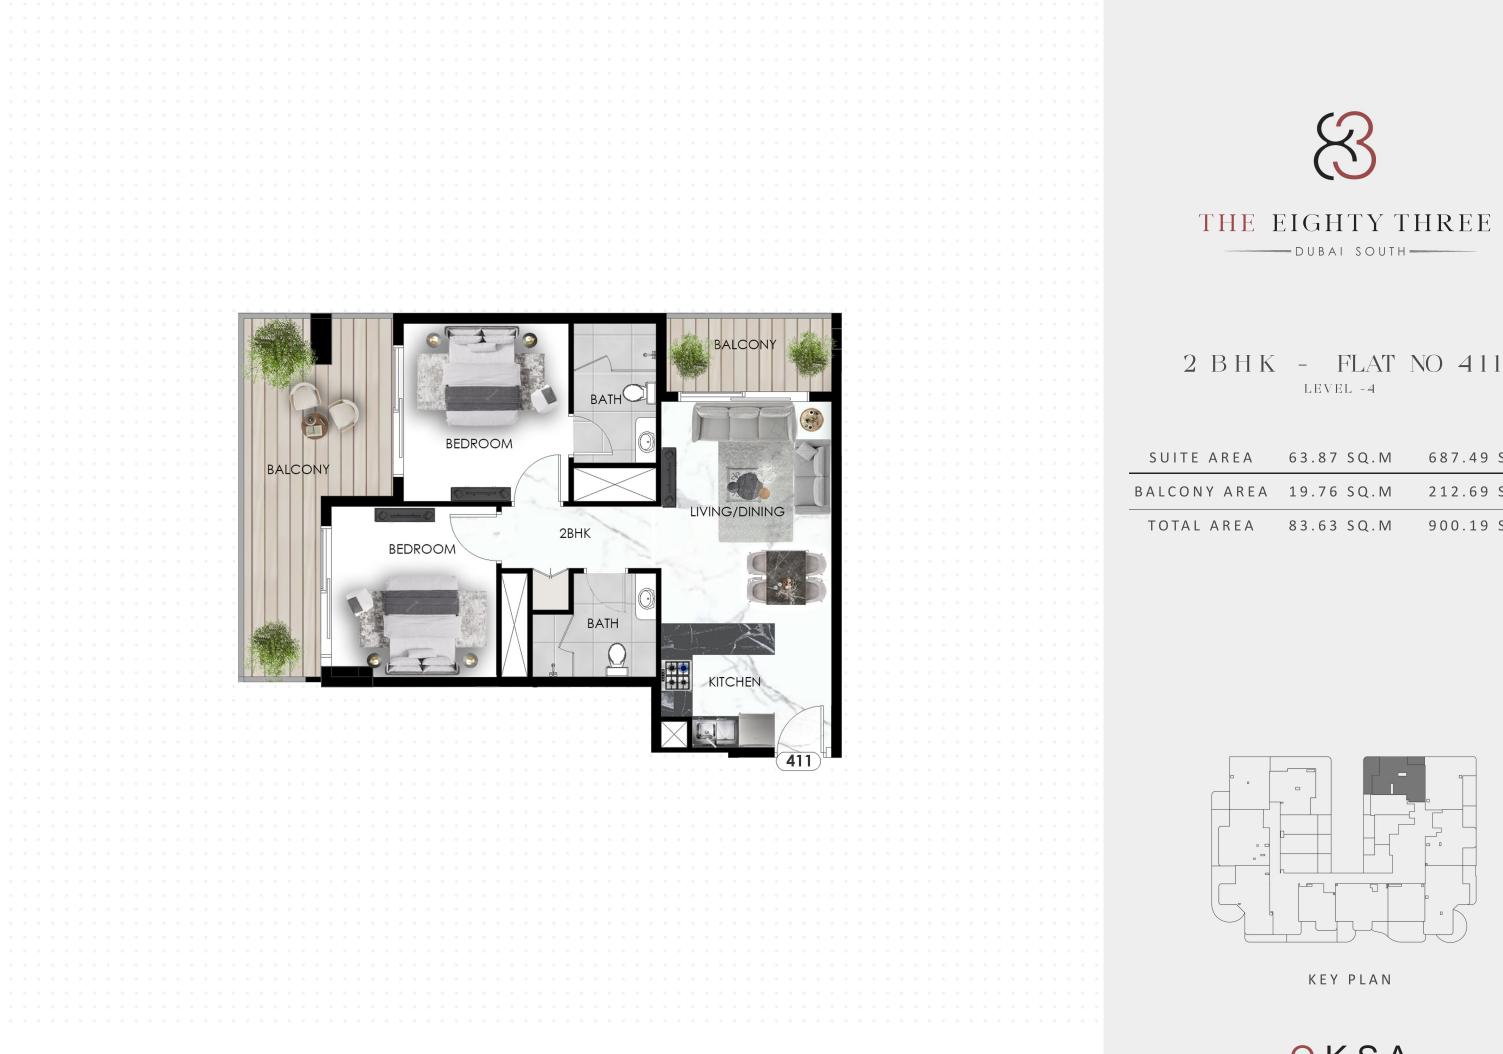

## STUDIO – FLAT NO 410

| EAREA   | 27.85 SQ.M | 299.77 SQ.FT |
|---------|------------|--------------|
| NY AREA | 5.22 SQ.M  | 56.19 SQ.FT  |
| LAREA   | 33.07 SQ.M | 355.96 SQ.FT |

KEY PLAN

| EAREA   | 63.87 | SQ.M | 687.49 | SQ.FT |
|---------|-------|------|--------|-------|
| NY AREA | 19.76 | SQ.M | 212.69 | SQ.FT |
| L AREA  | 83.63 | SQ.M | 900.19 | SQ.FT |

| EAREA   | 76.56 SQ.M | 824.08 SQ.FT |
|---------|------------|--------------|
| NY AREA | 14.22 SQ.M | 153.06 SQ.FT |
| L AREA  | 90.78 SQ.M | 977.15 SQ.FT |

| E AREA  | 71.49 SQ.M | 769.51 SQ.FT  |
|---------|------------|---------------|
| NY AREA | 19.62 SQ.M | 311.19 SQ.FT  |
| LAREA   | 91.11 SQ.M | 1080.70 SQ.FT |