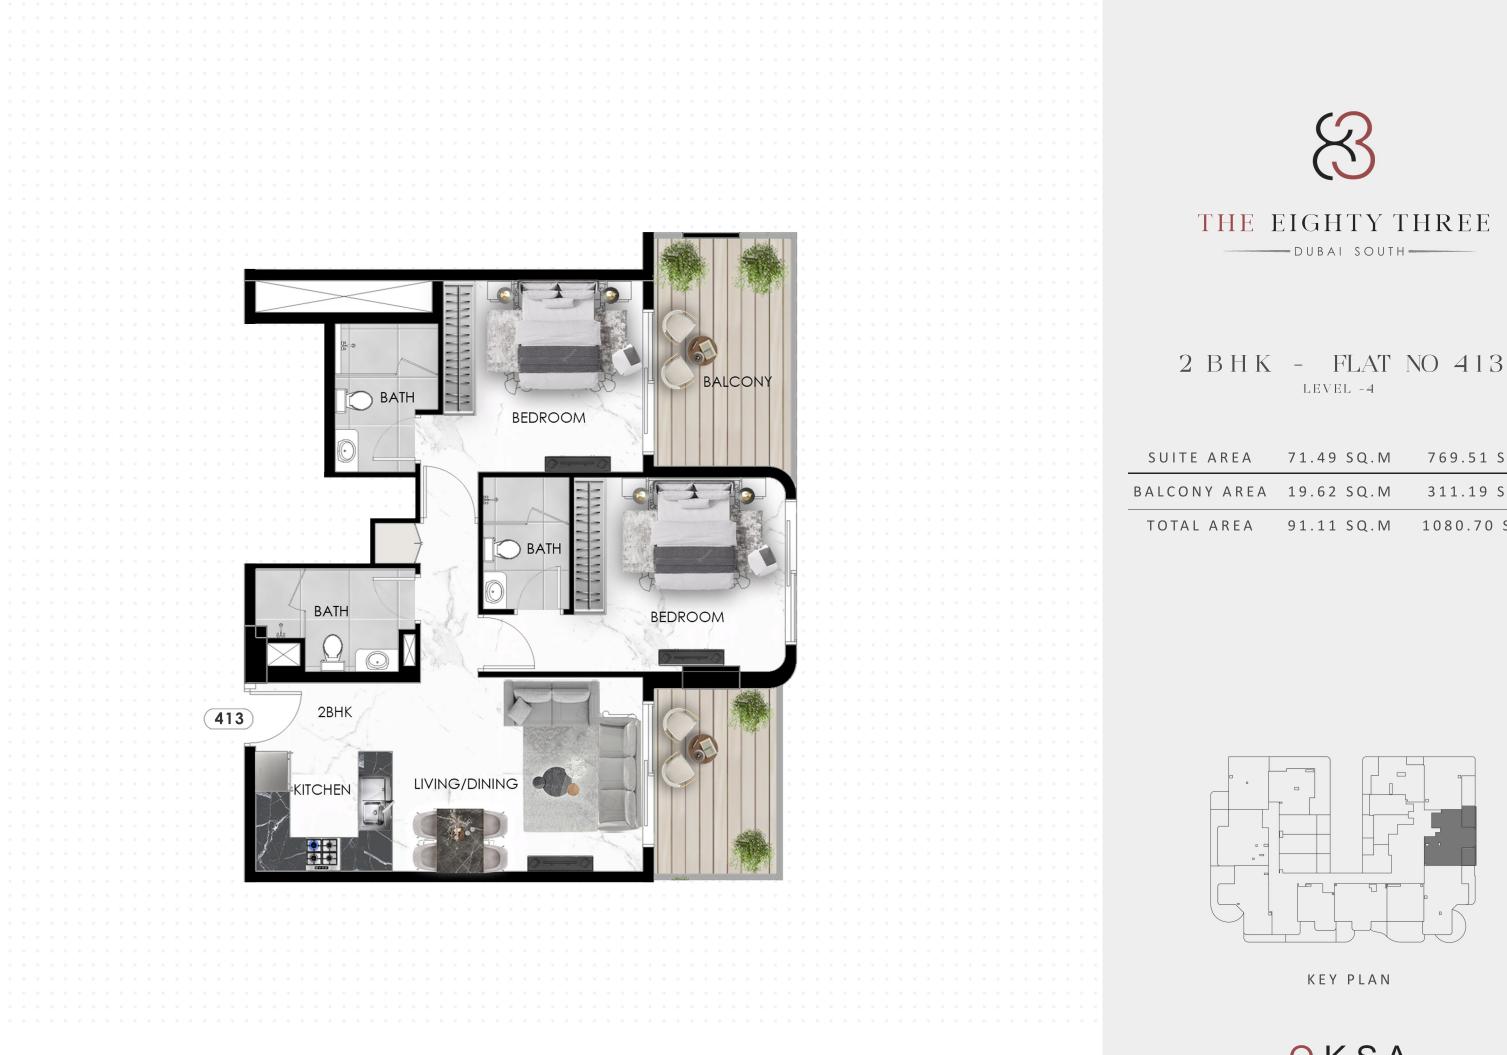

| EAREA   | 76.56 SQ.M | 824.08 SQ.FT |
|---------|------------|--------------|
| NY AREA | 14.22 SQ.M | 153.06 SQ.FT |
| L AREA  | 90.78 SQ.M | 977.15 SQ.FT |

| E AREA  | 71.49 SQ.M | 769.51 SQ.FT  |
|---------|------------|---------------|
| NY AREA | 19.62 SQ.M | 311.19 SQ.FT  |
| LAREA   | 91.11 SQ.M | 1080.70 SQ.FT |