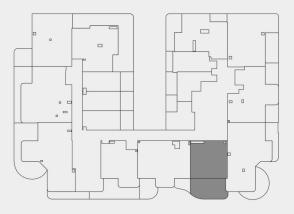

KEY PLAN

KEY PLAN

| LE | VEL | -4 |
|----|-----|----|
|    |     |    |

| EAREA   | 72.29 | SQ.M | 778.12 | SQ.FT |
|---------|-------|------|--------|-------|
| NY AREA | 19.97 | SQ.M | 214.96 | SQ.FT |
| L AREA  | 92.26 | SQ.M | 993.08 | SQ.FT |