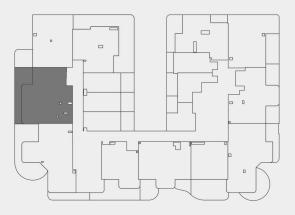

### THE EIGHTY THREE

- DUBAI SOUTH -

## 2 B H K - FLAT NO 4 O 3

| EAREA   | 77.25 SQ.M  | 831.51 SQ.FT  |
|---------|-------------|---------------|
| NY AREA | 69.80 SQ.M  | 751.32 SQ.FT  |
| LAREA   | 147.05 SQ.M | 1582.83 SQ.FT |

KEY PLAN