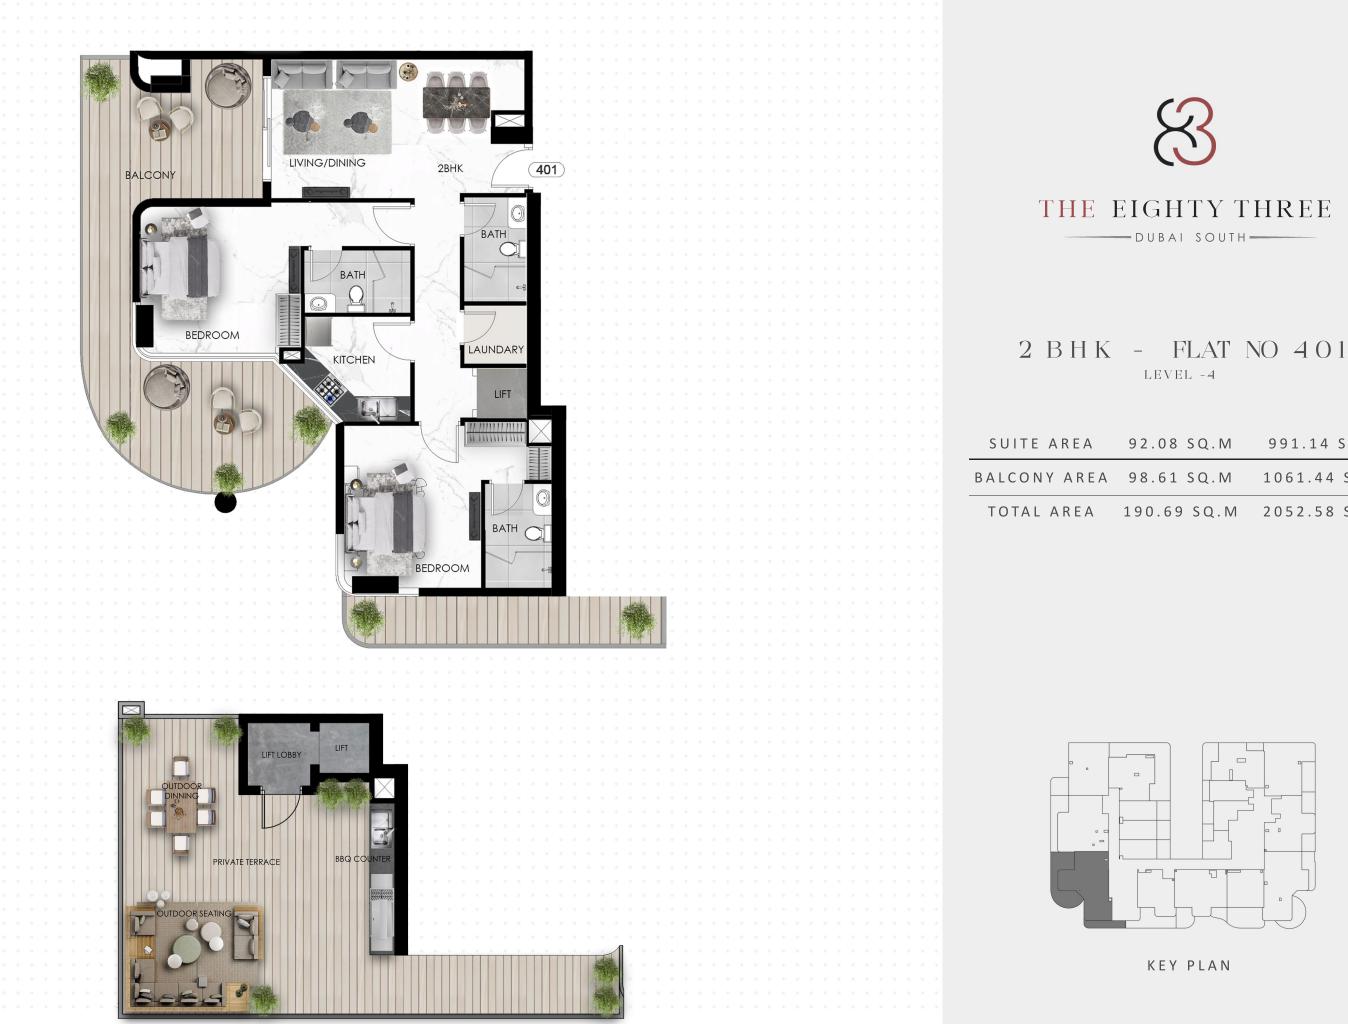

## THE EIGHTY THREE

- DUBAI SOUTH ----

2 BHK - FLAT NO 402

| <br>E' | V I | EJ | L | _ | 4 |
|--------|-----|----|---|---|---|
|        |     |    |   |   |   |

| EAREA   | 88.21 SQ.M  | 949.48 SQ.FT  |
|---------|-------------|---------------|
| NY AREA | 21.08 SQ.M  | 226.90 SQ.FT  |
| LAREA   | 109.29 SQ.M | 1176.38 SQ.FT |

| EAREA   | 92.08 SQ.M  | 991.14 SQ.FT  |
|---------|-------------|---------------|
| NY AREA | 98.61 SQ.M  | 1061.44 SQ.FT |
| LAREA   | 190.69 SQ.M | 2052.58 SQ.FT |

KEY PLAN