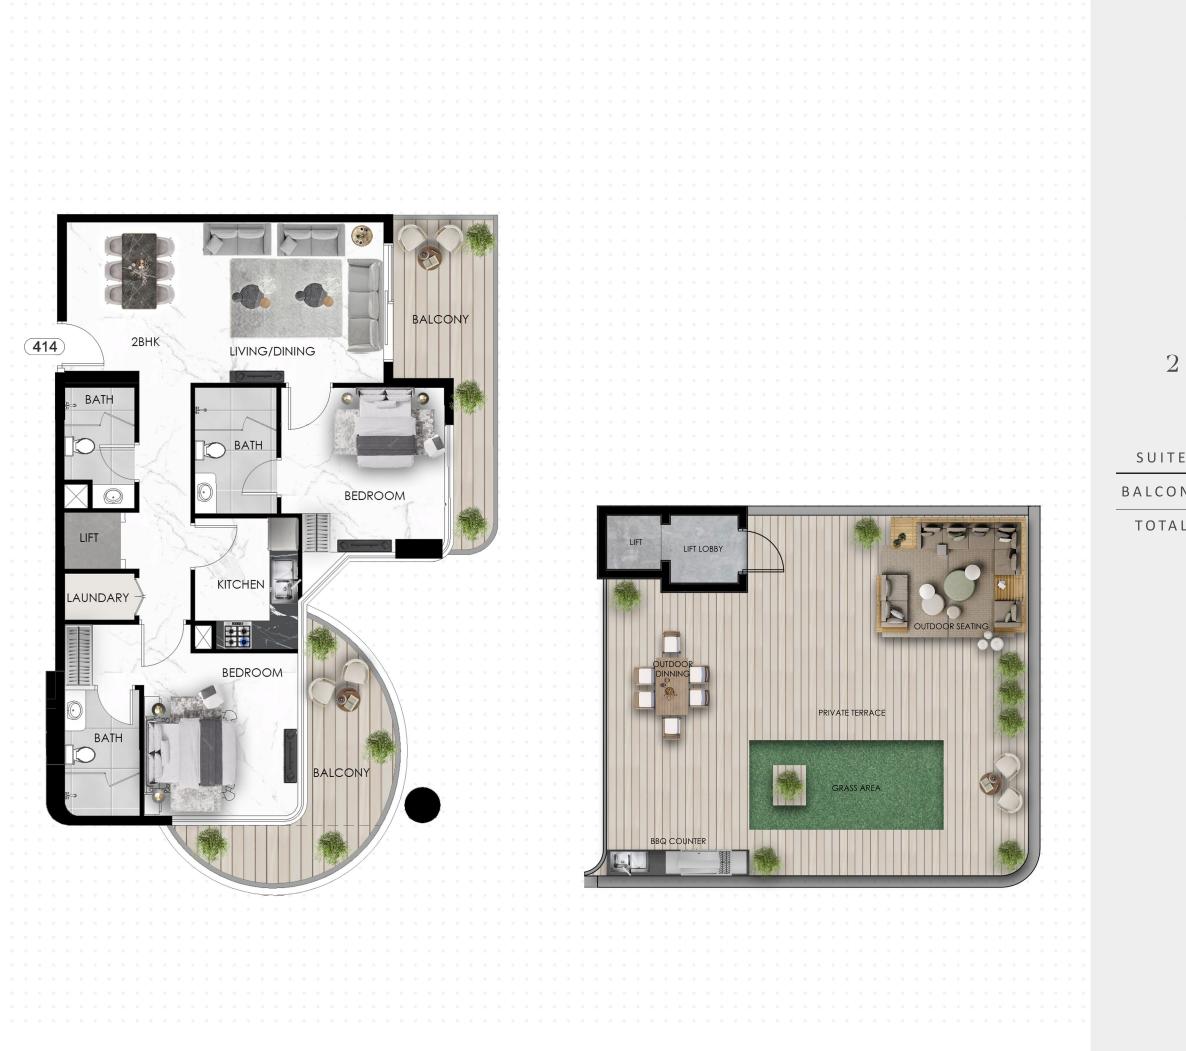

## 2 BHK - FLAT NO 414

| EAREA   | 90.51 SQ.M  | 974.24 SQ.FT  |
|---------|-------------|---------------|
| NY AREA | 101.85 SQ.M | 1096.30 SQ.FT |
| LAREA   | 192.36 SQ.M | 2070.55 SQ.FT |

KEY PLAN