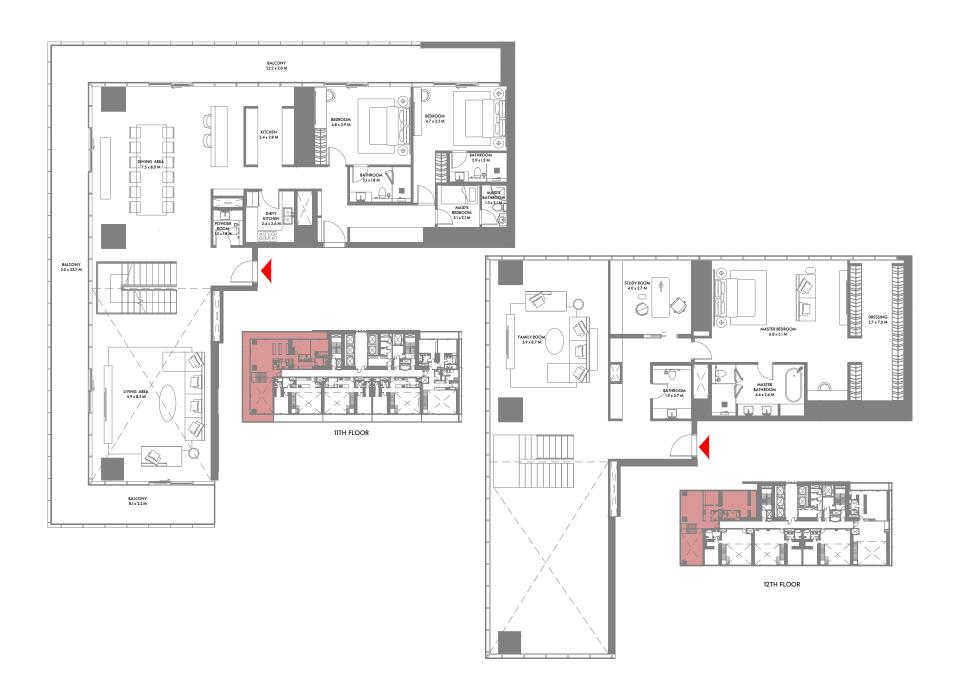

11th Floor Plan

1-Measurements are indicative 'finish to finish' in Metric & Imperial excluding construction tolerance. 2-Plot/unit dimensions may vary from brochure, and unit types/plans may exist as mirrored versions; 3-All images used are for illustrative purposes only. 4-Unless stated otherwise, all fittings and interior decorative items shown are for illustrative purposes only. 5-The developer reserves the right to make alterations, at its absolute discretion, without any liability whatsoever up to the final 'as built' status.

11TH FLOOR

11TH FLOOR

12TH FLOOR