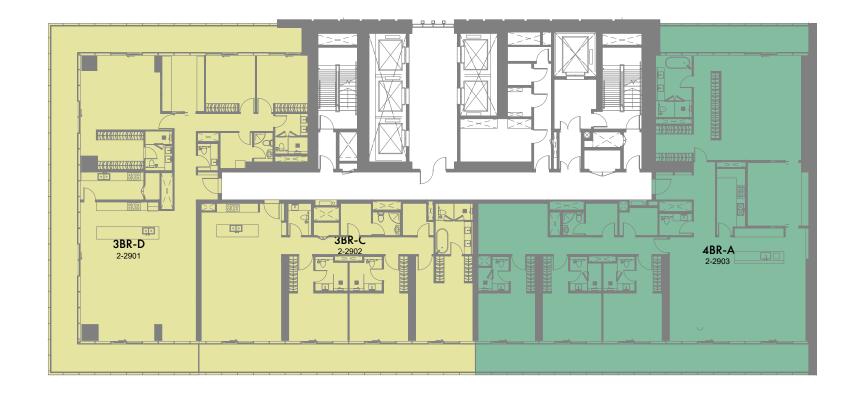

29th to 31st Floor Plan

1 Bedrooms 2 Bedrooms Duplex 2 Bedrooms Duplex 3 Bedrooms Duplex 3 Bedrooms Duplex 4 Bedrooms Penthouse 5 Bedrooms Presidential suite

1-Measurements are indicative 'finish to finish' in Metric & Imperial excluding construction tolerance. 2-Plot/unit dimensions may vary from brochure, and unit types/plans may exist as mirrored versions; 3-All images used are for illustrative purposes only. 4-Unless stated otherwise, all fittings and interior decorative items shown are for illustrative purposes only. 5-The developer reserves the right to make alterations, at its absolute discretion, without any liability whatsoever up to the final 'as built' status.

1-Measurements are indicative 'finish to finish' in Metric & Imperial excluding construction tolerance. 2-Plot/unit dimensions may vary from brochure, and unit types/plans may exist as mirrored versions; 3-All images used are for illustrative purposes only. 4-Unless stated otherwise, all fittings and interior decorative items shown are for illustrative purposes only. 5-The developer reserves the right to make alterations, at its absolute discretion, without any liability whatsoever up to the final 'as built' status.