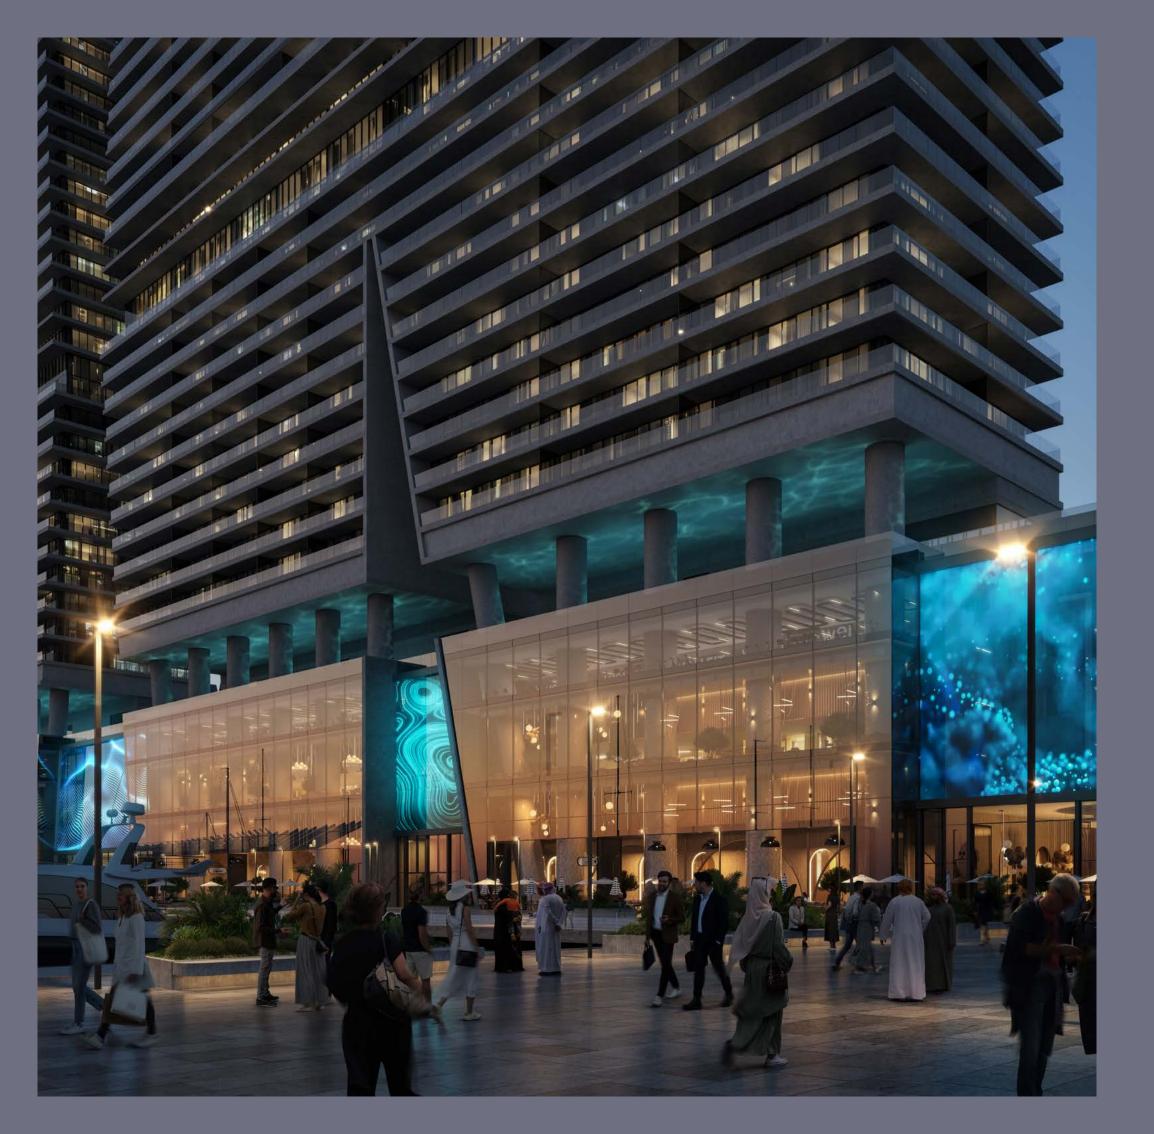

#### THE BUILDING

With LEED Silver-certified design that is inspired by the majesty of its surroundings, W Residences at Dubai Harbour provides a creative, stimulating environment for both residents and visitors alike.

Designed to connect three horizontal lines – the promenade, the harbour and the sky – that reflect the unique seafront and urban landscape, the three-tower complex also features striking diagonal lines that allow the buildings to 'touch' at points where water and sky meet.

This awe-inspiring backdrop is complemented by the shared experiences that form part of the complex in the form of the worldbeating amenities and services that are layered into the podium level.