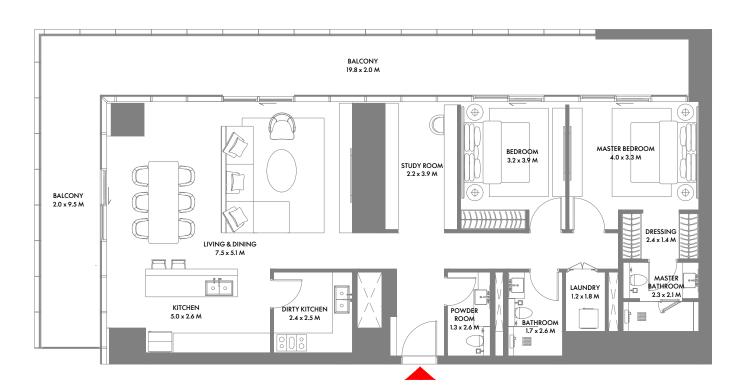

1ST TO 9TH, 14TH TO 21ST & 23RD TO 27TH FLOOR

## 6TH TO 10TH & 14TH TO 19TH FLOOR