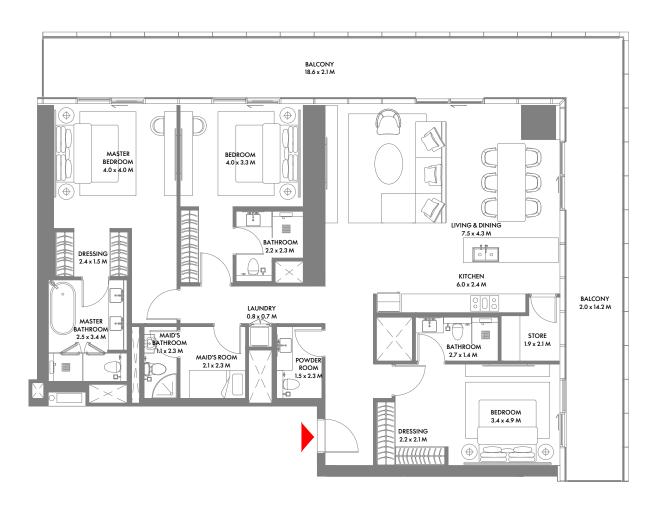

## 29TH TO 33RD FLOOR

29TH TO 33RD FLOOR

BALCONY 18.9 x 2.1 M

MAID'S ROOM 2.1 x 2.2 M

LIVING & DINING 5.5 x 7.0 M

UUU

KITCHEN 4.0 x 2.5 M

MASTER BEDROOM 3.9 x 4.0 M