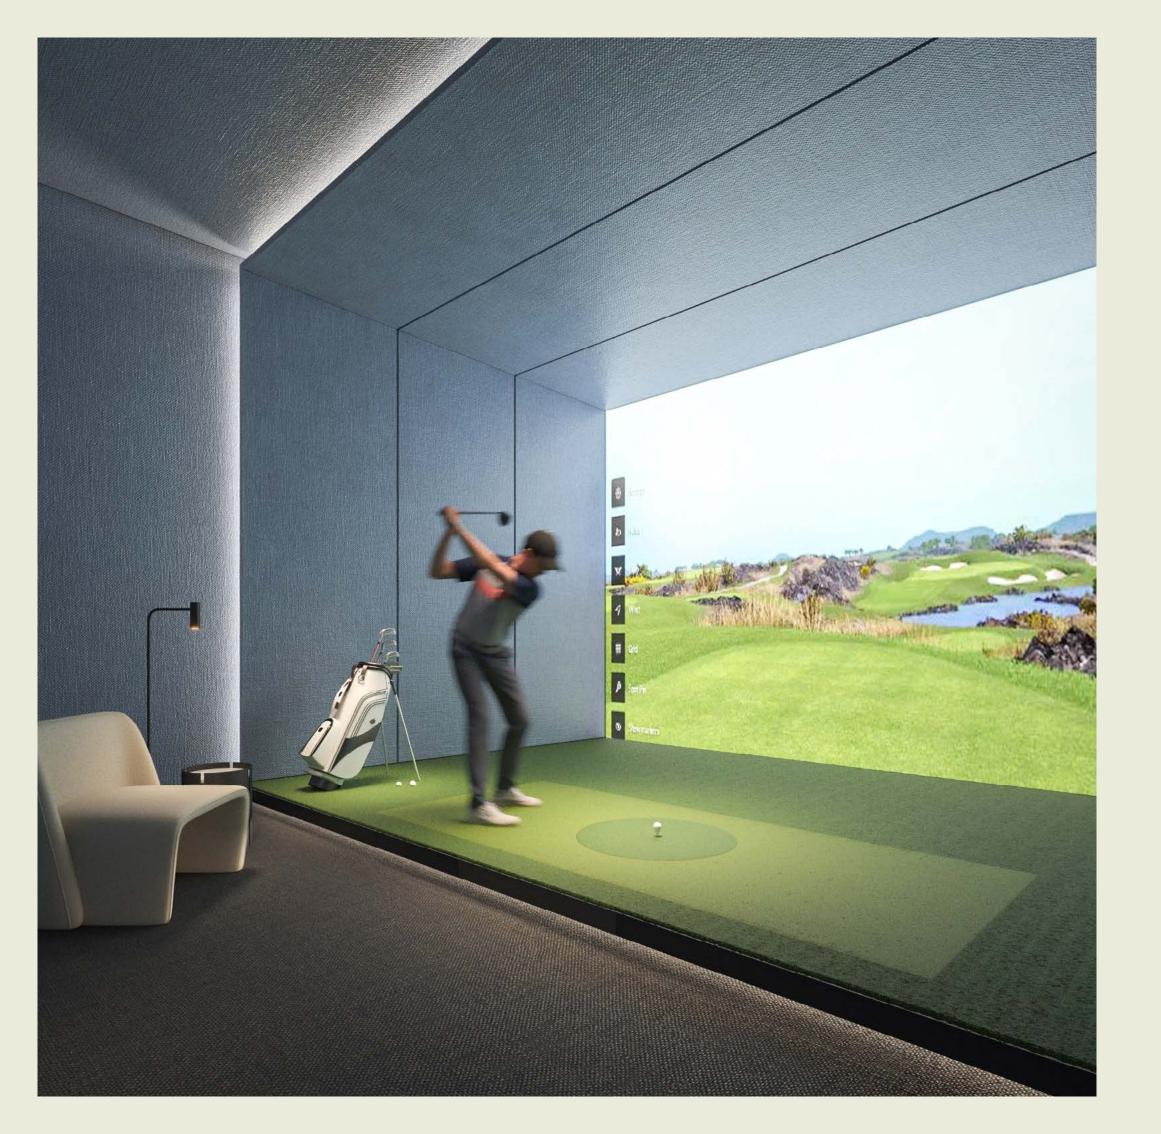

#### GAMES ROOM

Located on the podium level, a Games Room offers a full range of classic indoor activities, from pool tables and table tennis to a Sports Simulator room featuring specialized software and a big screen for residents to play a huge variety of e-sports.