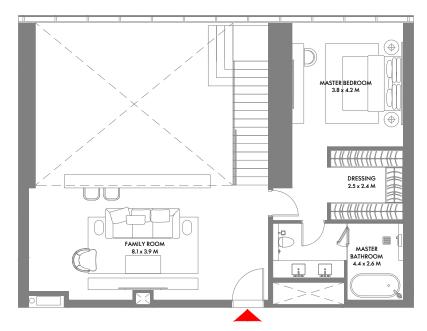

#### 2 Bedroom Duplex A

Unit Area: 211.55 Sqm (2,278 Sqft) | Balcony Area: 25.81 Sqm (277 Sqft) | Total Area: 237.36 Sqm (2,555 Sqft)

1-Measurements are indicative 'finish to finish' in Metric & Imperial excluding construction tolerance. 2-Plot/unit dimensions may vary from brochure, and unit types/plans may exist as mirrored versions; 3-All images used are for illustrative purposes only. 4-Unless stated otherwise, all fittings and interior decorative items shown are for illustrative purposes only. 5-The developer reserves the right to make alterations, at its absolute discretion, without any liability whatsoever up to the final 'as built' status.