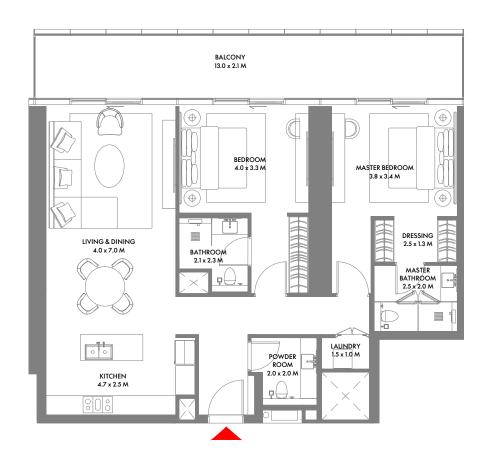

#### 2 Bedroom B

Unit Area: 134.28 Sqm (1,446 Sqft) | Balcony Area: 50.85 Sqm (547 Sqft) | Total Area: 185.13 Sqm (1,993 Sqft)

MASTER BATHROOM 2.5 x 3.6 M

1-Measurements are indicative 'finish to finish' in Metric & Imperial excluding construction tolerance. 2-Plot/unit dimensions may vary from brochure, and unit types/plans may exist as mirrored versions; 3-All images used are for illustrative purposes only. 4-Unless stated otherwise, all fittings and interior decorative items shown are for illustrative purposes only. 5-The developer reserves the right to make alterations, at its absolute discretion, without any liability whatsoever up to the final 'as built' status.