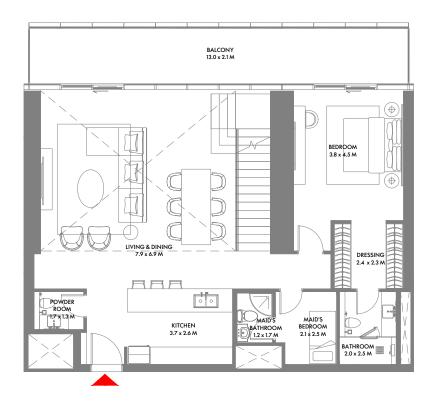

#### 3 Bedroom Duplex B

Unit Area: 435.88 Sqm (4,692 Sqft) | Balcony Area: 96.48 Sqm (1,039 Sqft) | Total Area: 532.36 Sqm (5,731 Sqft)

1-Measurements are indicative 'finish to finish' in Metric & Imperial excluding construction tolerance. 2-Plot/unit dimensions may vary from brochure, and unit types/plans may exist as mirrored versions; 3-All images used are for illustrative purposes only. 4-Unless stated otherwise, all fittings and interior decorative items shown are for illustrative purposes only. 5-The developer reserves the right to make alterations, at its absolute discretion, without any liability whatsoever up to the final 'as built' status.