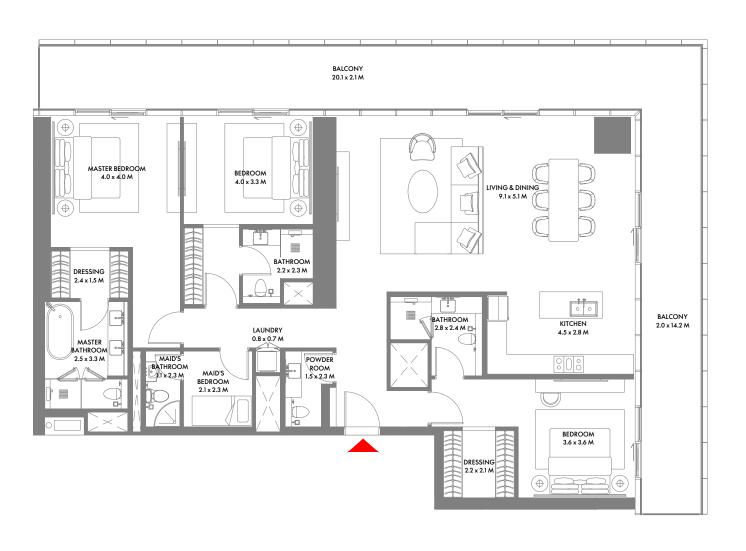

#### 3 Bedroom A

Unit Area: 189.83 Sqm (2,044 Sqft) | Balcony Area: 40.47 Sqm (435 Sqft) | Total Area: 230.30 Sqm (2,479 Sqft)

1-Measurements are indicative 'finish to finish' in Metric & Imperial excluding construction tolerance. 2-Plot/unit dimensions may vary from brochure, and unit types/plans may exist as mirrored versions; 3-All images used are for illustrative purposes only. 4-Unless stated otherwise, all fittings and interior decorative items shown are for illustrative purposes only. 5-The developer reserves the right to make alterations, at its absolute discretion, without any liability whatsoever up to the final 'as built' status.