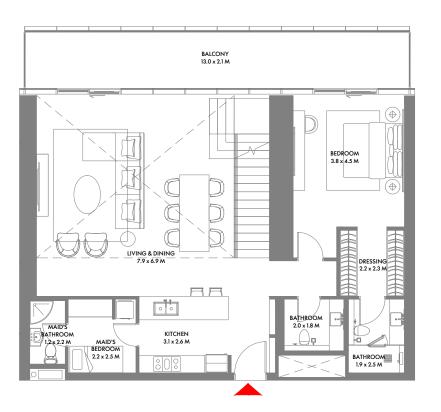

#### 2 Bedroom Duplex A

Unit Area: 211.55 Sqm (2,278 Sqft) | Balcony Area: 25.81 Sqm (277 Sqft) | Total Area: 237.36 Sqm (2,555 Sqft)

1-Measurements are indicative 'finish to finish' in Metric & Imperial excluding construction tolerance. 2-Plot/unit dimensions may vary from brochure, and unit types/plans may exist as mirrored versions; 3-All images used are for illustrative purposes only. 4-Unless stated otherwise, all fittings and interior decorative items shown are for illustrative purposes only. 5-The developer reserves the right to make alterations, at its absolute discretion, without any liability whatsoever up to the final 'as built' status.