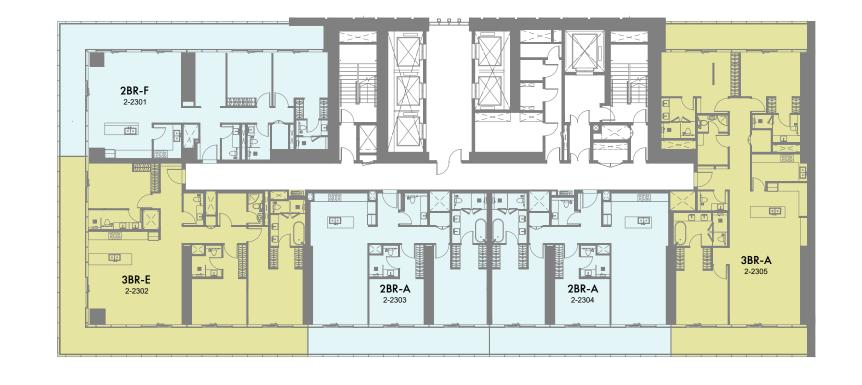

### FLOOR PLANS

1st to 4th Floor Plan

70

1 Bedroom 2 Bedrooms Duplex 3 Bedrooms Duplex 4 Bedrooms Penthouse 5 Bedrooms Presidential suite

1-Measurements are indicative 'finish to finish' in Metric & Imperial excluding construction tolerance. 2-Plot/unit dimensions may vary from brochure, and unit types/plans may exist as mirrored versions; 3-All images used are for illustrative purposes only. 4-Unless stated otherwise, all fittings and interior decorative items shown are for illustrative purposes only. 5-The developer reserves the right to make alterations, at its absolute discretion, without any liability whatsoever up to the final 'as built' status.

1-Measurements are indicative 'finish to finish' in Metric & Imperial excluding construction tolerance. 2-Plot/unit dimensions may vary from brochure, and unit types/plans may exist as mirrored versions; 3-All images used are for illustrative purposes only. 4-Unless stated otherwise, all fittings and interior decorative items shown are for illustrative purposes only. 5-The developer reserves the right to make alterations, at its absolute discretion, without any liability whatsoever up to the final 'as built' status.