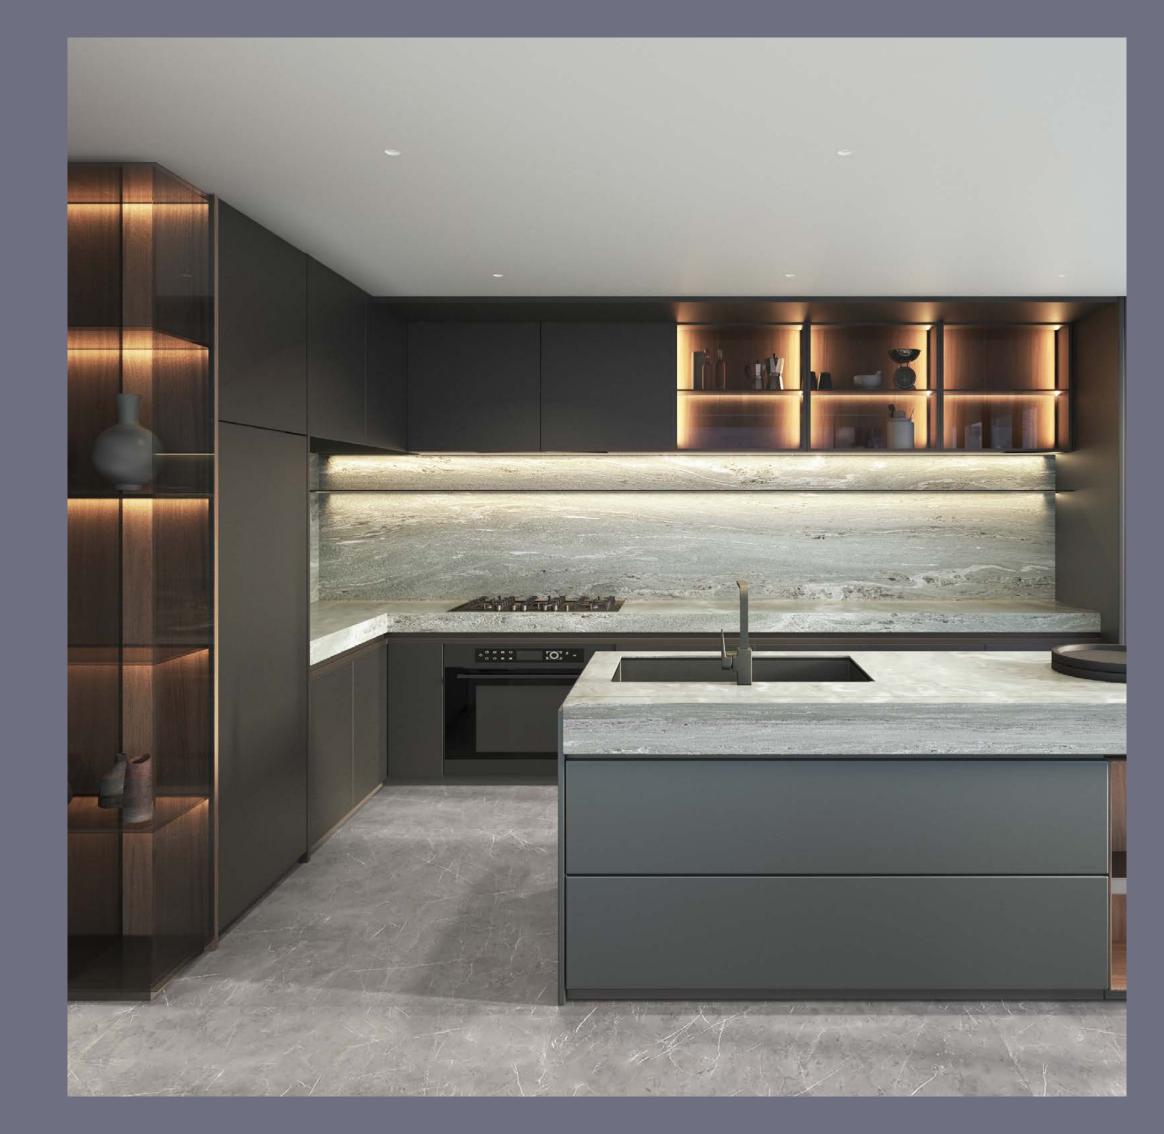

Each home also contains several kitchen components – including a washer-dryer, cooking range and hood – provided free of charge.