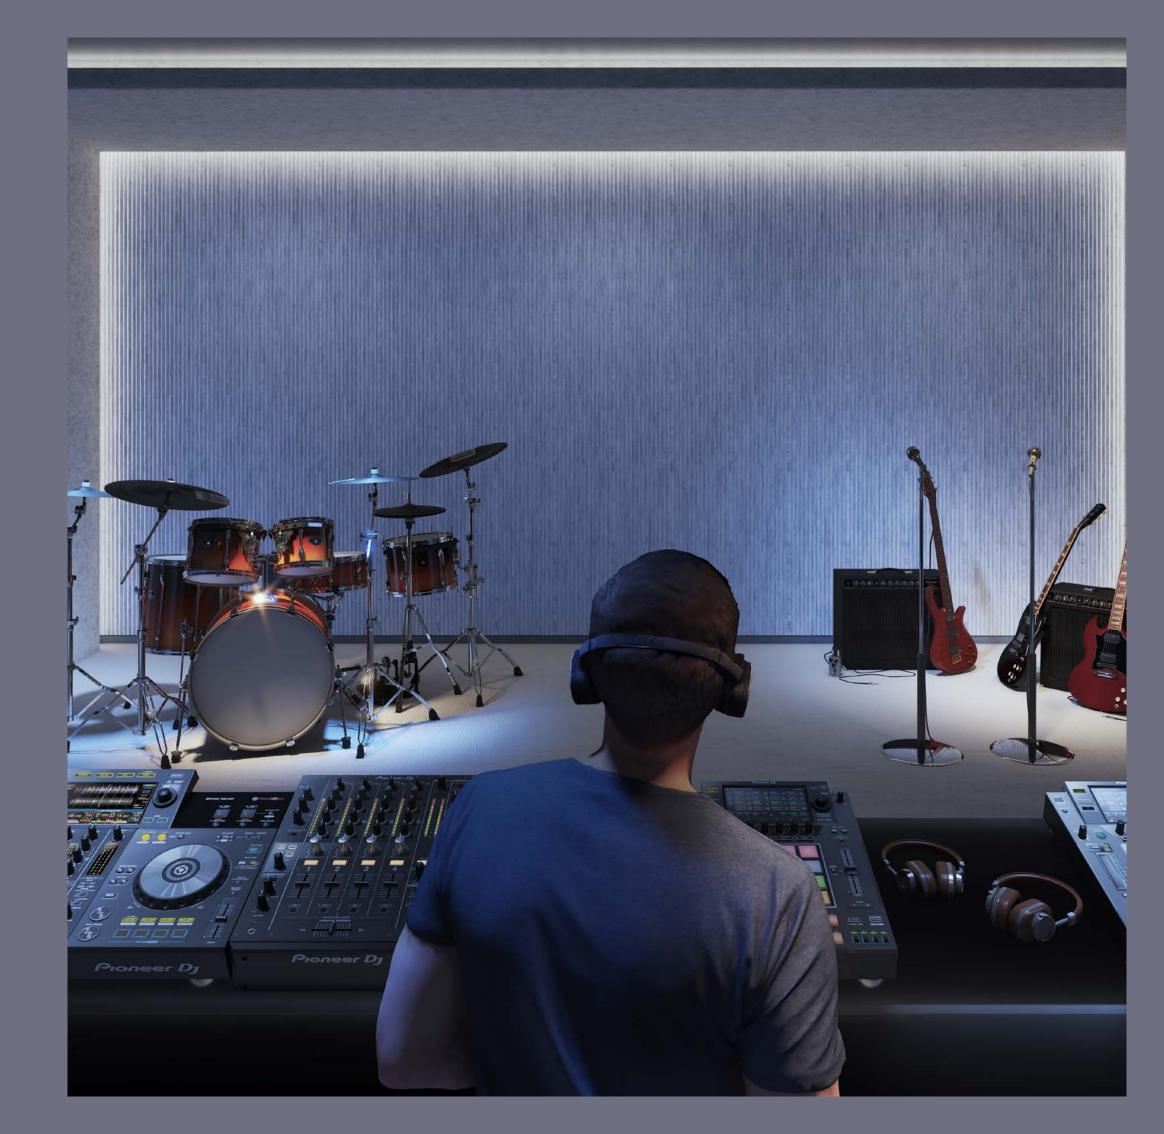

#### SOUND SUITE

A private music recording studio, the Sound Suite includes a lounge, live room and main mixing room incorporating the latest high-tech equipment.

A new way for bands, DJs and musicians to get creative, this space allows artists the freedom to collaborate in an aweinspiring location.