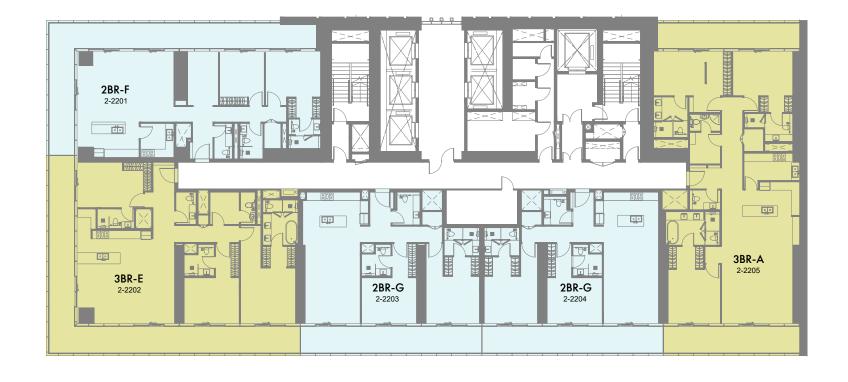

29th to 31st Floor Plan

1 Bedrooms 2 Bedrooms Duplex 2 Bedrooms Duplex 3 Bedrooms Duplex 3 Bedrooms Duplex 4 Bedrooms Penthouse 5 Bedrooms Presidential suite

1-Measurements are indicative 'finish to finish' in Metric & Imperial excluding construction tolerance. 2-Plot/unit dimensions may vary from brochure, and unit types/plans may exist as mirrored versions; 3-All images used are for illustrative purposes only. 4-Unless stated otherwise, all fittings and interior decorative items shown are for illustrative purposes only. 5-The developer reserves the right to make alterations, at its absolute discretion, without any liability whatsoever up to the final 'as built' status.

1-Measurements are indicative 'finish to finish' in Metric & Imperial excluding construction tolerance. 2-Plot/unit dimensions may vary from brochure, and unit types/plans may exist as mirrored versions; 3-All images used are for illustrative purposes only. 4-Unless stated otherwise, all fittings and interior decorative items shown are for illustrative purposes only. 5-The developer reserves the right to make alterations, at its absolute discretion, without any liability whatsoever up to the final 'as built' status.