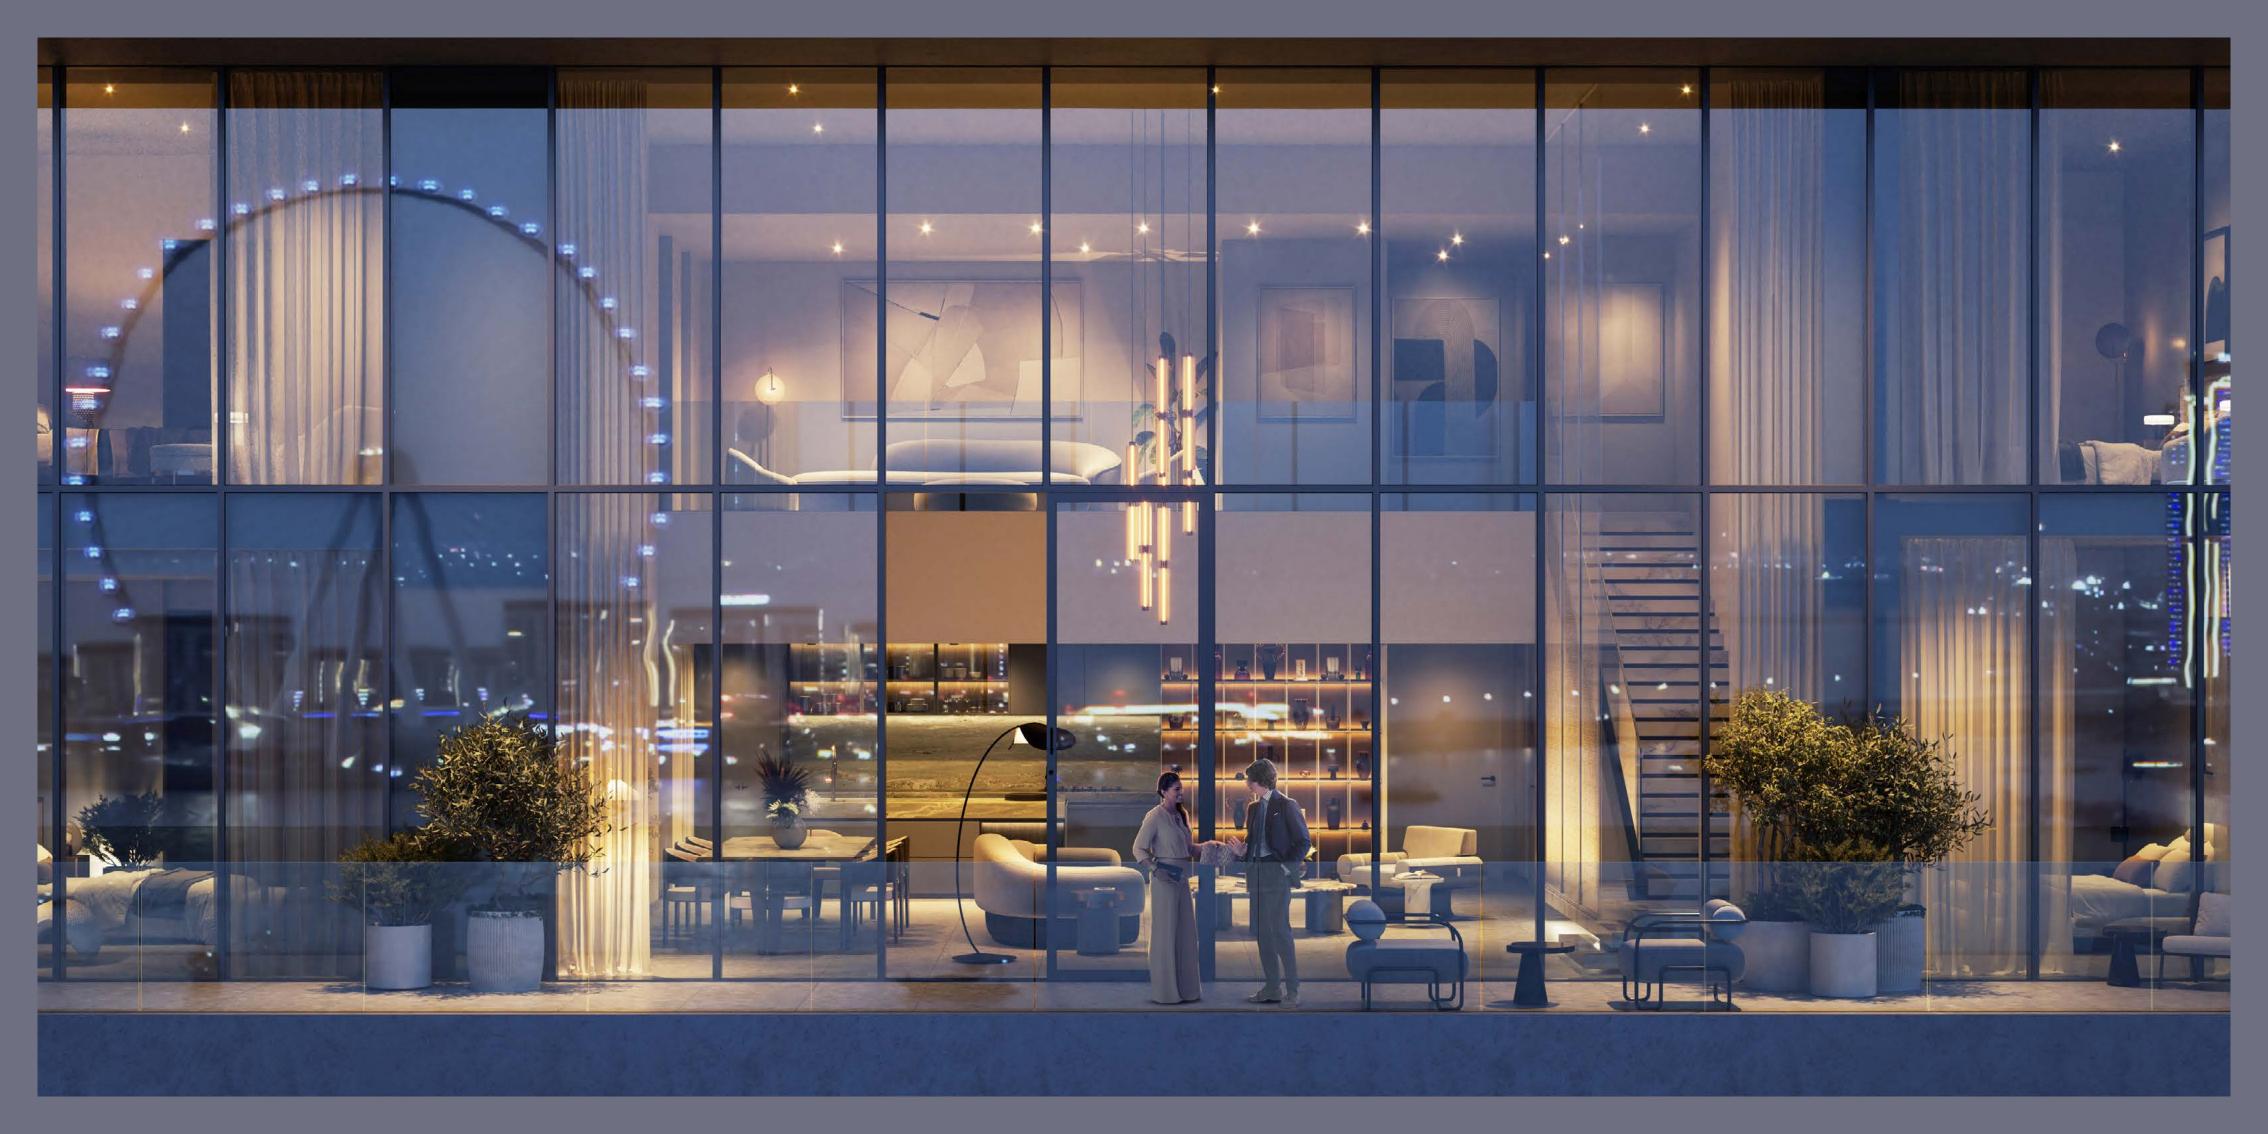

#### THE BUILDING

With LEED Silver-certified design that is inspired by the majesty of its surroundings, W Residences at Dubai Harbour provides a creative, stimulating environment for both residents and visitors alike.

Designed to connect three horizontal lines – the promenade, the harbour and the sky – that reflect the unique seafront and urban landscape, the three-tower complex also features striking diagonal lines that allow the buildings to 'touch' at points where water and sky meet.

This awe-inspiring backdrop is complemented by the shared experiences that form part of the complex in the form of the worldbeating amenities and services that are layered into the podium level.