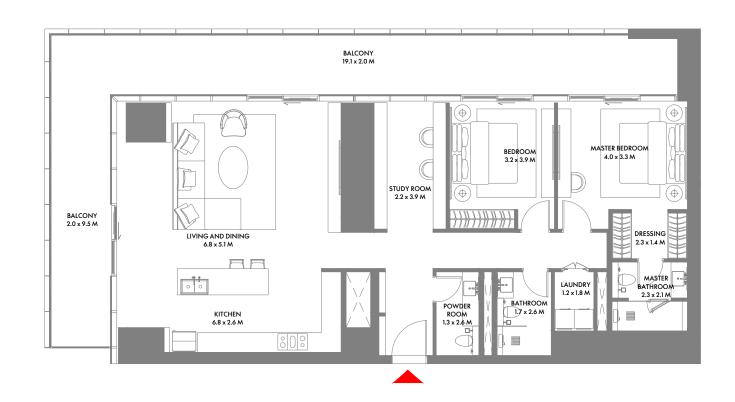

#### 3 Bedroom A

Unit Area: 189.83 Sqm (2,044 Sqft) | Balcony Area: 40.47 Sqm (435 Sqft) | Total Area: 230.30 Sqm (2,479 Sqft)

1-Measurements are indicative 'finish to finish' in Metric & Imperial excluding construction tolerance. 2-Plot/unit dimensions may vary from brochure, and unit types/plans may exist as mirrored versions; 3-All images used are for illustrative purposes only. 4-Unless stated otherwise, all fittings and interior decorative items shown are for illustrative purposes only. 5-The developer reserves the right to make alterations, at its absolute discretion, without any liability whatsoever up to the final 'as built' status.