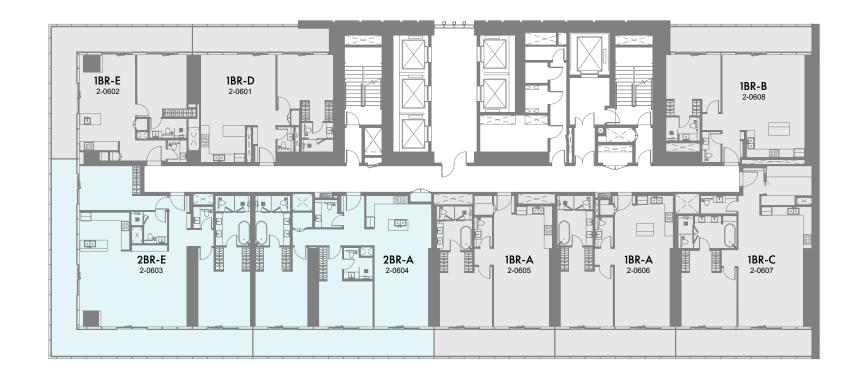

### FLOOR PLANS

1st to 4th Floor Plan

70

1 Bedroom 2 Bedrooms Duplex 3 Bedrooms Duplex 4 Bedrooms Penthouse 5 Bedrooms Presidential suite

1-Measurements are indicative 'finish to finish' in Metric & Imperial excluding construction tolerance. 2-Plot/unit dimensions may vary from brochure, and unit types/plans may exist as mirrored versions; 3-All images used are for illustrative purposes only. 4-Unless stated otherwise, all fittings and interior decorative items shown are for illustrative purposes only. 5-The developer reserves the right to make alterations, at its absolute discretion, without any liability whatsoever up to the final 'as built' status.