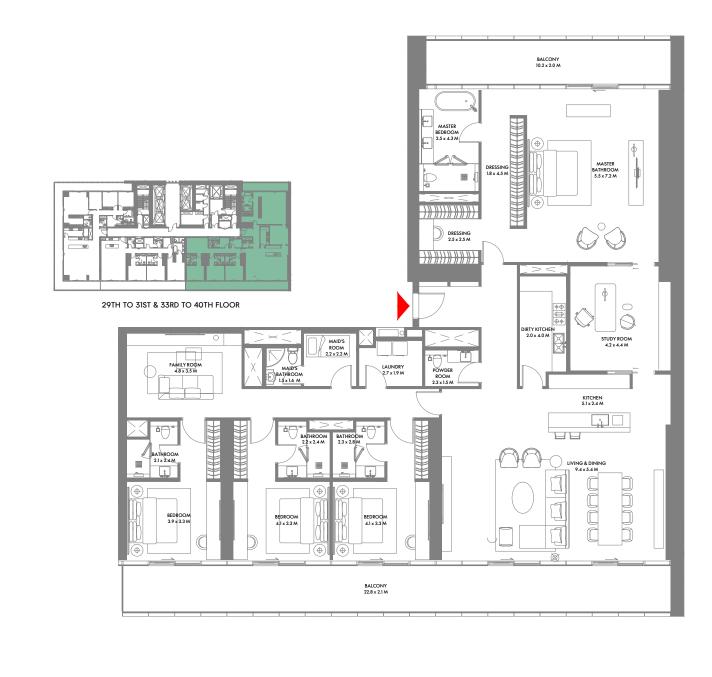

29th to 31st Floor Plan

1 Bedrooms 2 Bedrooms Duplex 2 Bedrooms Duplex 3 Bedrooms Duplex 3 Bedrooms Duplex 4 Bedrooms Penthouse 5 Bedrooms Presidential suite

1-Measurements are indicative 'finish to finish' in Metric & Imperial excluding construction tolerance. 2-Plot/unit dimensions may vary from brochure, and unit types/plans may exist as mirrored versions; 3-All images used are for illustrative purposes only. 4-Unless stated otherwise, all fittings and interior decorative items shown are for illustrative purposes only. 5-The developer reserves the right to make alterations, at its absolute discretion, without any liability whatsoever up to the final 'as built' status.