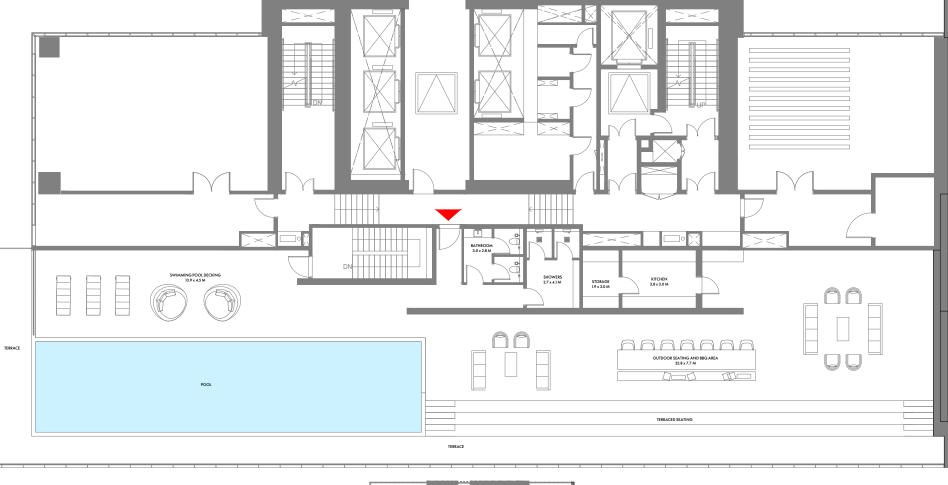

### SPECTACULAR INFINITY POOL

At over 200 meters long, the WET Infinity Pool on the podium level is one of the longest in the city, complemented by a spacious pool deck and barbecue area.

48

#### GAMES ROOM

Located on the podium level, a Games Room offers a full range of classic indoor activities, from pool tables and table tennis to a Sports Simulator room featuring specialized software and a big screen for residents to play a huge variety of e-sports.