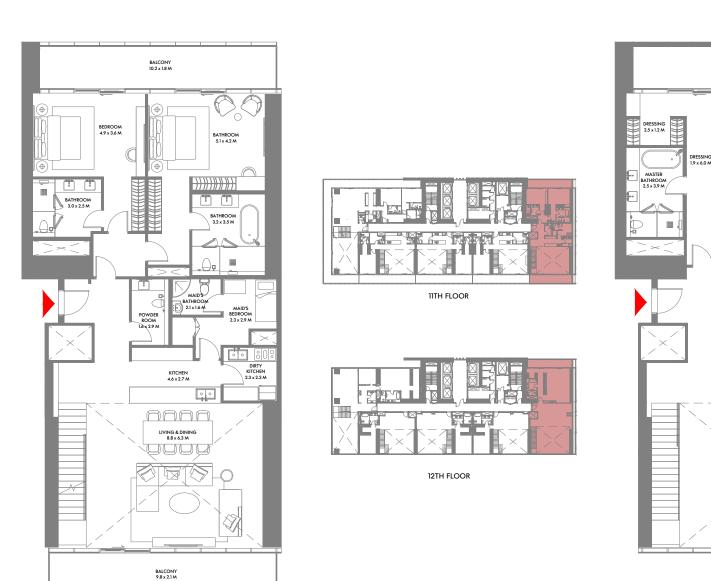

developer reserves the right to make alterations, at its absolute discretion, without any liability whatsoever up to the final 'as built' status.

#### 3 Bedroom C

Unit Area: 178.13 Sqm (1,918 Sqft) | Balcony Area: 37.69 Sqm (406 Sqft) | Total Area: 215.82 Sqm (2,324 Sqft)

1-Measurements are indicative 'finish to finish' in Metric & Imperial excluding construction tolerance. 2-Plot/unit dimensions may vary from brochure, and unit types/plans may exist as mirrored versions; 3-All images used are for illustrative purposes only. 4-Unless stated otherwise, all fittings and interior decorative items shown are for illustrative purposes only. 5-The developer reserves the right to make alterations, at its absolute discretion, without any liability whatsoever up to the final 'as built' status.







#### 3 Bedroom Duplex A

Unit Area: 336.81 Sqm (3,626 Sqft) | Balcony Area: 60.56 Sqm (652 Sqft) | Total Area: 397.37 Sqm (4,278 Sqft)

1-Measurements are indicative 'finish to finish' in Metric & Imperial excluding construction tolerance. 2-Plot/unit dimensions may vary from brochure, and unit types/plans may exist as mirrored versions; 3-All images used are for illustrative purposes only. 4-Unless stated otherwise, all fittings and interior decorative items shown are for illustrative purposes only. 5-The developer reserves the right to make alterations, at its absolute discretion, without any liability whatsoever up to the final 'as built' status.

#### 3 Bedroom E

Unit Area: 173.10 Sqm (1,864 Sqft) | Balcony Area: 59.82 Sqm (644 Sqft) | Total Area: 232.92 Sqm (2,508 Sqft)

1-Meas