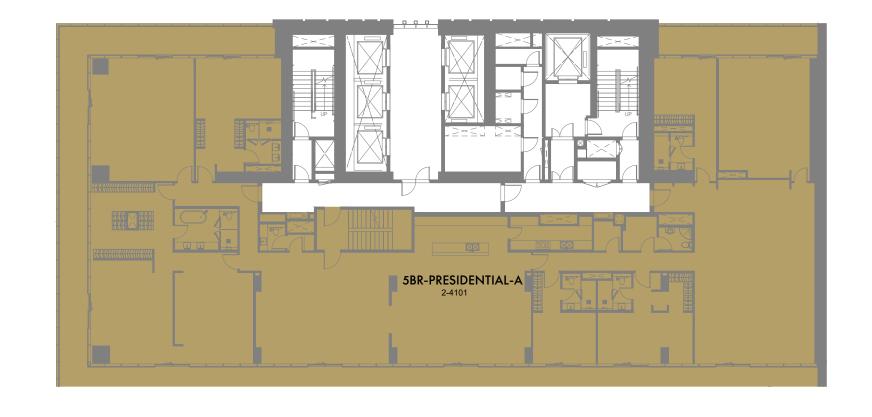

# PRESIDENTIAL SUITE

#### **Presidential Suite**

Unit Area: 736.36 Sqm (7,927 Sqft) | Balcony Area: 182.02 Sqm (1,959 Sqft) | Terrace Area: 485.70 Sqm (5,228 Sqft) | Total Area: 1,404.08 Sqm (15,114 Sqft)

41ST FLOOR

1-Measurements are indicative 'finish to finish' in Metric & Imperial excluding construction tolerance. 2-Plot/unit dimensions may vary from brochure, and unit types/plans may exist as mirrored versions; 3-All images used are for illustrative purposes only. 4-Unless stated otherwise, all fittings and interior decorative items shown are for illustrative purposes only. 5-The developer reserves the right to make alterations, at its absolute discretion, without any liability whatsoever up to the final 'as built' status.