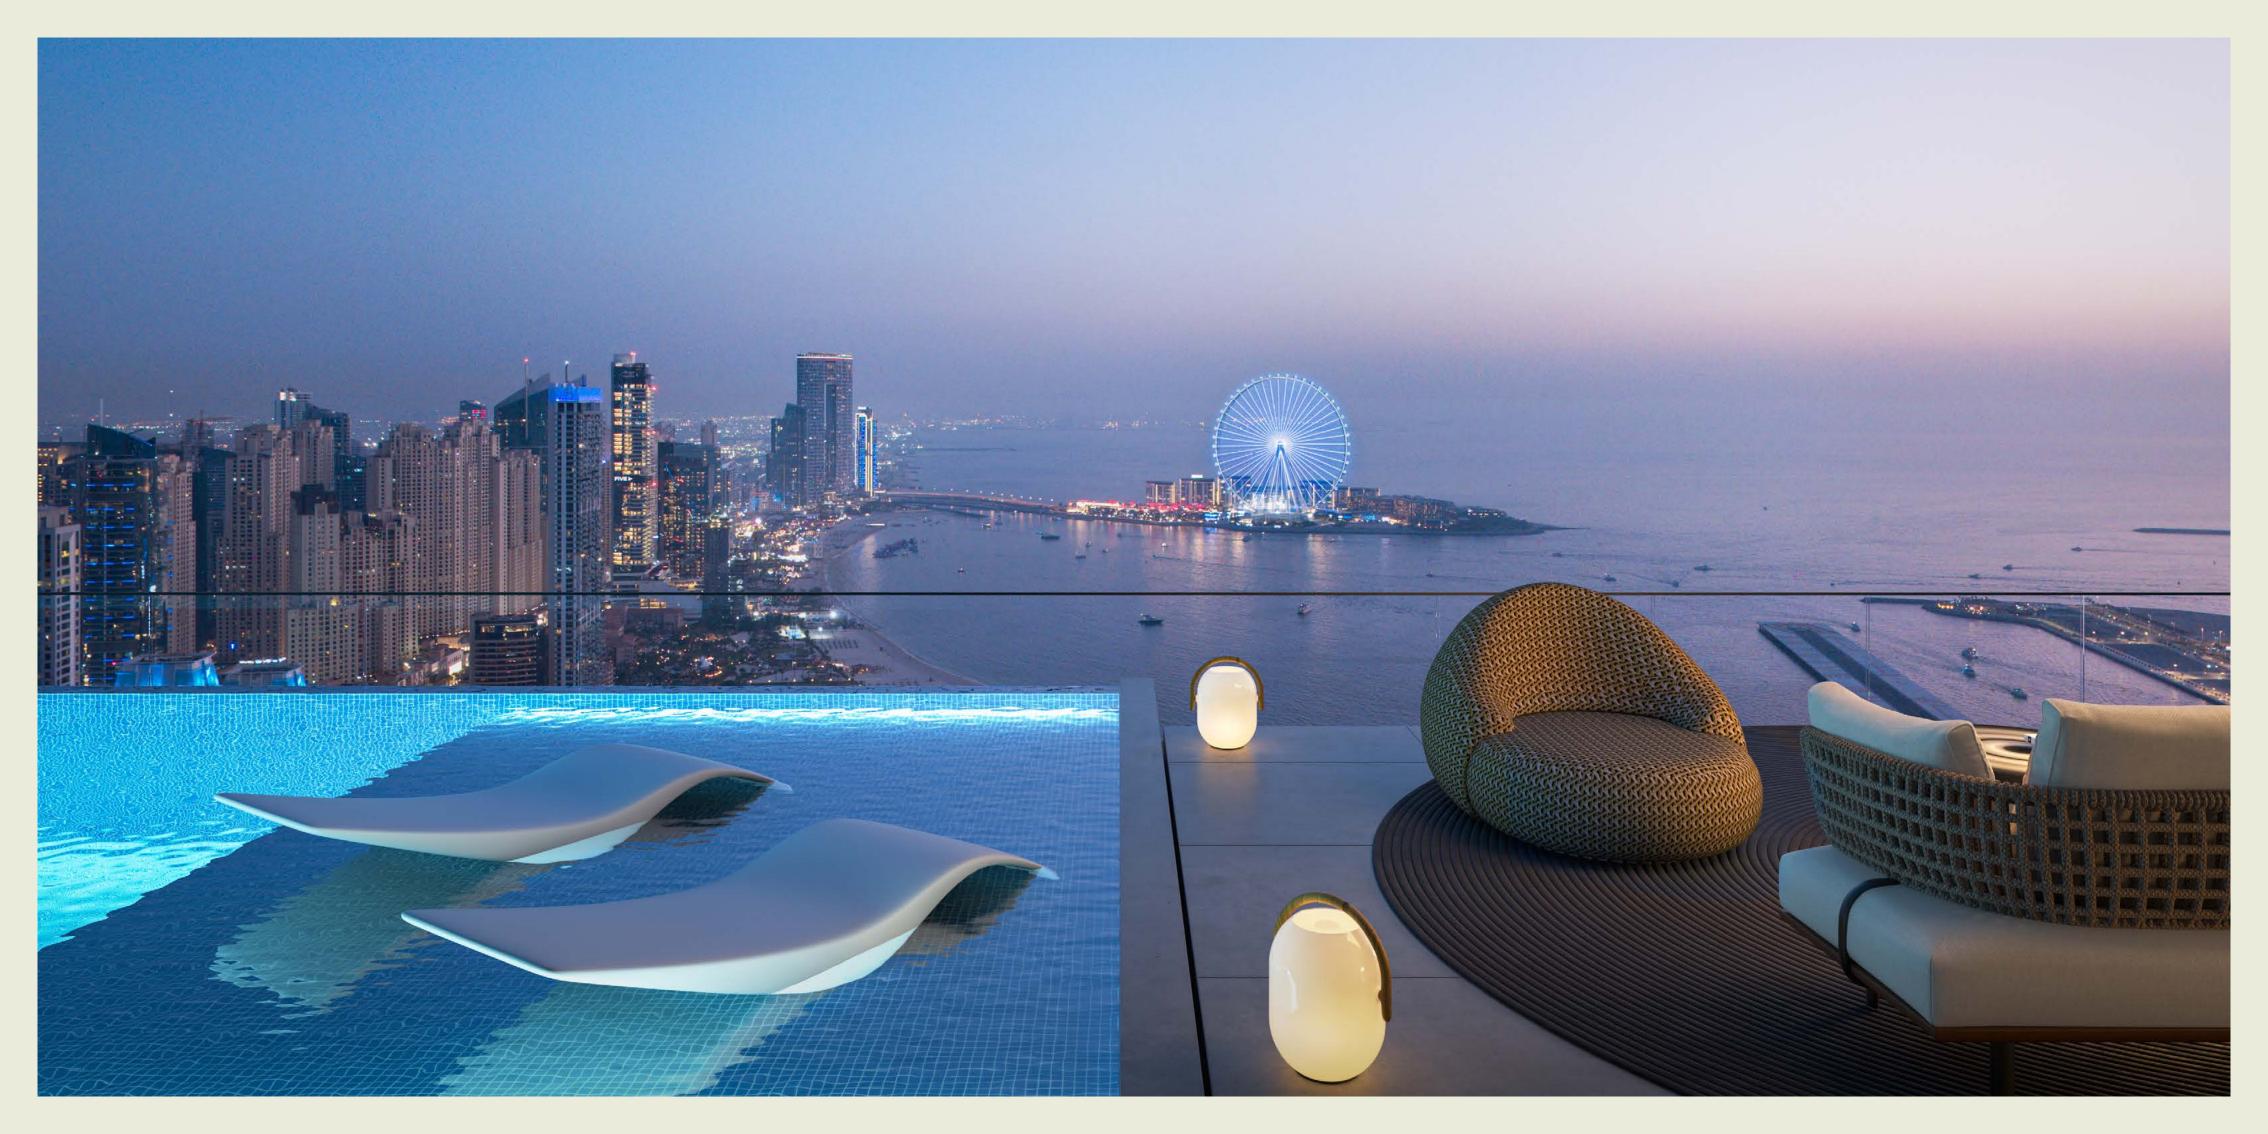

#### TAKE IN THOSE COOL OCEAN VIBES

### SPECTACULAR INFINITY POOL

At over 200 meters long, the WET Infinity Pool on the podium level is one of the longest in the city, complemented by a spacious pool deck and barbecue area.

48

#### AMENITIES

- Panoramic views of Dubai Harbour, Bluewaters Island, The Palm Jumeirah and Dubai Marina from every apartment
- Smart home features as standard in each residence
- Residents-only 200m the WET Infinity Pool on the podium level
- Whatever/Whenever© 24-hour concierge service and valet parking
- Electric vehicle charging, efficient water and energy usage and responsible waste management practices