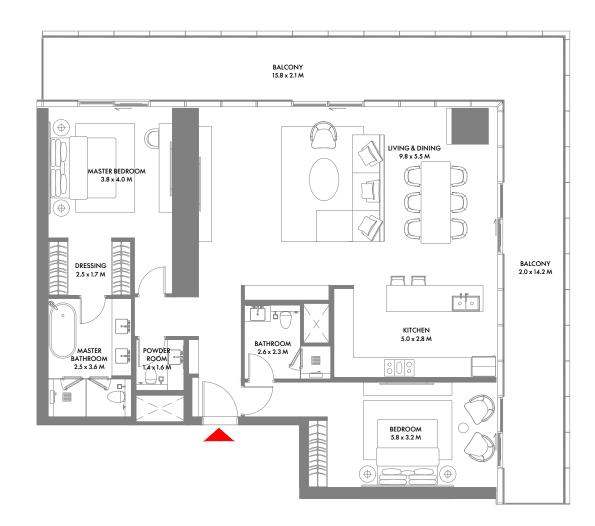

71

6th to 9th Floor Plan

1-Measurements are indicative 'finish to finish' in Metric & Imperial excluding construction tolerance. 2-Plot/unit dimensions may vary from brochure, and unit types/plans may exist as mirrored versions; 3-All images used are for illustrative purposes only. 4-Unless stated otherwise, all fittings and interior decorative items shown are for illustrative purposes only. 5-The developer reserves the right to make alterations, at its absolute discretion, without any liability whatsoever up to the final 'as built' status.

1-Measurements are indicative 'finish to finish' in Metric & Imperial excluding construction tolerance. 2-Plot/unit dimensions may vary from brochure, and unit types/plans may exist as mirrored versions; 3-All images used are for illustrative purposes only. 4-Unless stated otherwise, all fittings and interior decorative items shown are for illustrative purposes only. 5-The developer reserves the right to make alterations, at its absolute discretion, without any liability whatsoever up to the final 'as built' status.