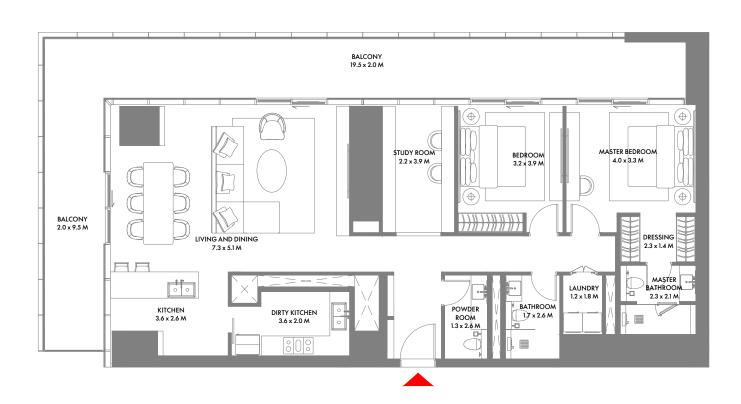

#### 1 Bedroom E

Unit Area: 80.20 Sqm (864 Sqft) | Balcony Area: 36.93 Sqm (397 Sqft) | Total Area: 117.13 Sqm (1,261 Sqft)

1-Measurements are indicative 'finish to finish' in Metric & Imperial excluding construction tolerance. 2-Plot/unit dimensions may vary from brochure, and unit types/plans may exist as mirrored versions; 3-All images used are for illustrative purposes only. 4-Unless stated otherwise, all fittings and interior decorative items shown are for illustrative purposes only. 5-The developer reserves the right to make alterations, at its absolute discretion, without any liability whatsoever up to the final 'as built' status.