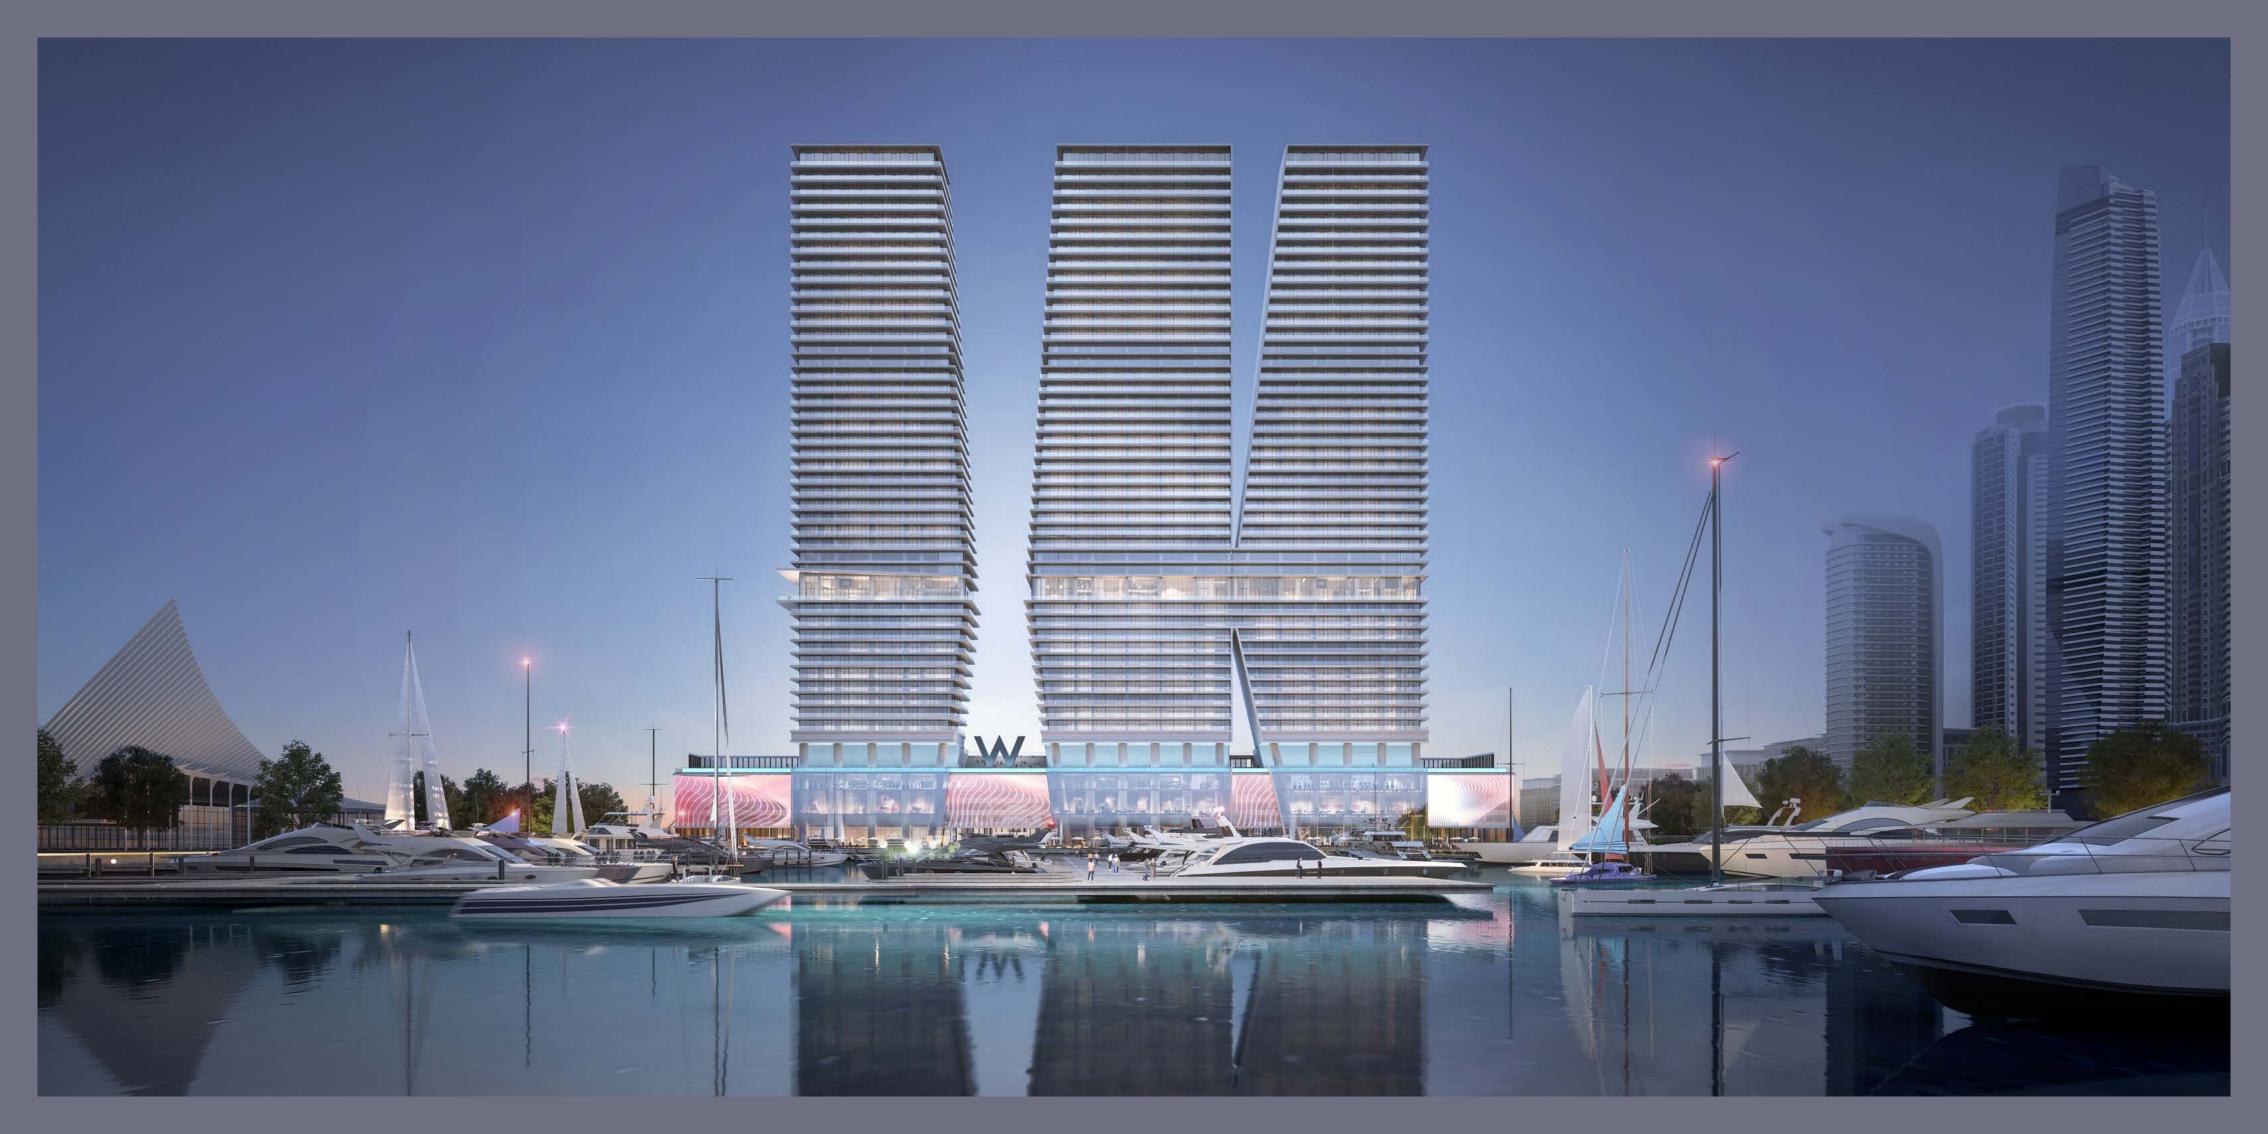

#### THE BUILDING

With LEED Silver-certified design that is inspired by the majesty of its surroundings, W Residences at Dubai Harbour provides a creative, stimulating environment for both residents and visitors alike.

Designed to connect three horizontal lines – the promenade, the harbour and the sky – that reflect the unique seafront and urban landscape, the three-tower complex also features striking diagonal lines that allow the buildings to 'touch' at points where water and sky meet.

This awe-inspiring backdrop is complemented by the shared experiences that form part of the complex in the form of the worldbeating amenities and services that are layered into the podium level.