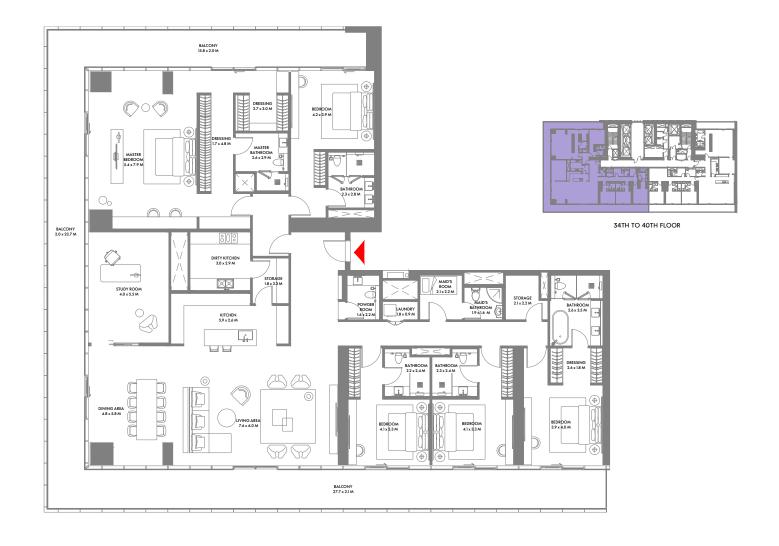

14th to 19th Floor Plan

1 Bedrooms 2 Bedrooms Duplex 2 Bedrooms Duplex 3 Bedrooms Duplex 3 Bedrooms Duplex 4 Bedrooms Penthouse 5 Bedrooms Presidential suite

1-Measurements are indicative 'finish to finish' in Metric & Imperial excluding construction tolerance. 2-Plot/unit dimensions may vary from brochure, and unit types/plans may exist as mirrored versions; 3-All images used are for illustrative purposes only. 4-Unless stated otherwise, all fittings and interior decorative items shown are for illustrative purposes only. 5-The developer reserves the right to make alterations, at its absolute discretion, without any liability whatsoever up to the final 'as built' status.