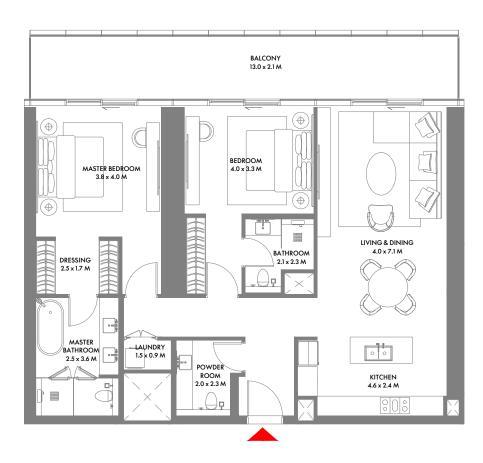

#### 2 Bedroom A Unit Area: 122.93 Sqm (1,324 Sqft) | Balcony Area: 25.97 Sqm (279 Sqft) | Total Area: 148.90 Sqm (1,603 Sqft)

95

1-Measurements are indicative 'finish to finish' in Metric & Imperial excluding construction tolerance. 2-Plot/unit dimensions may vary from brochure, and unit types/plans may exist as mirrored versions; 3-All images used are for illustrative purposes only. 4-Unless stated otherwise, all fittings and interior decorative items shown are for illustrative purposes only. 5-The developer reserves the right to make alterations, at its absolute discretion, without any liability whatsoever up to the final 'as built' status.