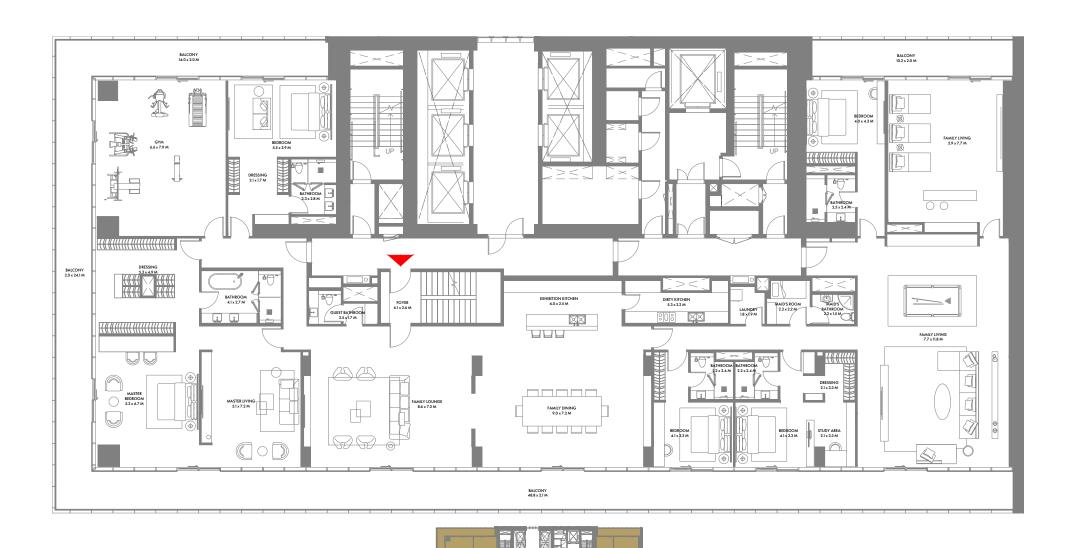

### FLOOR PLANS

1st to 4th Floor Plan

70

1 Bedroom 2 Bedrooms Duplex 3 Bedrooms Duplex 4 Bedrooms Penthouse 5 Bedrooms Presidential suite

1-Measurements are indicative 'finish to finish' in Metric & Imperial excluding construction tolerance. 2-Plot/unit dimensions may vary from brochure, and unit types/plans may exist as mirrored versions; 3-All images used are for illustrative purposes only. 4-Unless stated otherwise, all fittings and interior decorative items shown are for illustrative purposes only. 5-The developer reserves the right to make alterations, at its absolute discretion, without any liability whatsoever up to the final 'as built' status.

1-Measurements are indicative 'finish to finish' in Metric & Imperial excluding construction tolerance. 2-Plot/unit dimensions may vary from brochure, and unit types/plans may exist as mirrored versions; 3-All images used are for illustrative purposes only. 4-Unless stated otherwise, all fittings and interior decorative items shown are for illustrative purposes only. 5-The developer reserves the right to make alterations, at its absolute discretion, without any liability whatsoever up to the final 'as built' status.