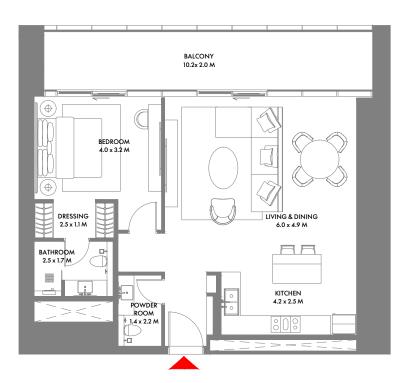

1ST TO 9TH, 14TH TO 21ST & 23RD TO 27TH FLOOR

#### 1 Bedroom E

Unit Area: 80.20 Sqm (864 Sqft) | Balcony Area: 36.93 Sqm (397 Sqft) | Total Area: 117.13 Sqm (1,261 Sqft)

1-Measurements are indicative 'finish to finish' in Metric & Imperial excluding construction tolerance. 2-Plot/unit dimensions may vary from brochure, and unit types/plans may exist as mirrored versions; 3-All images used are for illustrative purposes only. 4-Unless stated otherwise, all fittings and interior decorative items shown are for illustrative purposes only. 5-The developer reserves the right to make alterations, at its absolute discretion, without any liability whatsoever up to the final 'as built' status.