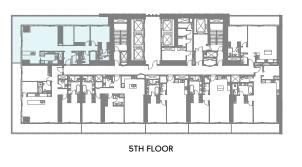

#### 1 Bedroom E

Unit Area: 80.20 Sqm (864 Sqft) | Balcony Area: 36.93 Sqm (397 Sqft) | Total Area: 117.13 Sqm (1,261 Sqft)

1-Measurements are indicative 'finish to finish' in Metric & Imperial excluding construction tolerance. 2-Plot/unit dimensions may vary from brochure, and unit types/plans may exist as mirrored versions; 3-All images used are for illustrative purposes only. 4-Unless stated otherwise, all fittings and interior decorative items shown are for illustrative purposes only. 5-The developer reserves the right to make alterations, at its absolute discretion, without any liability whatsoever up to the final 'as built' status.