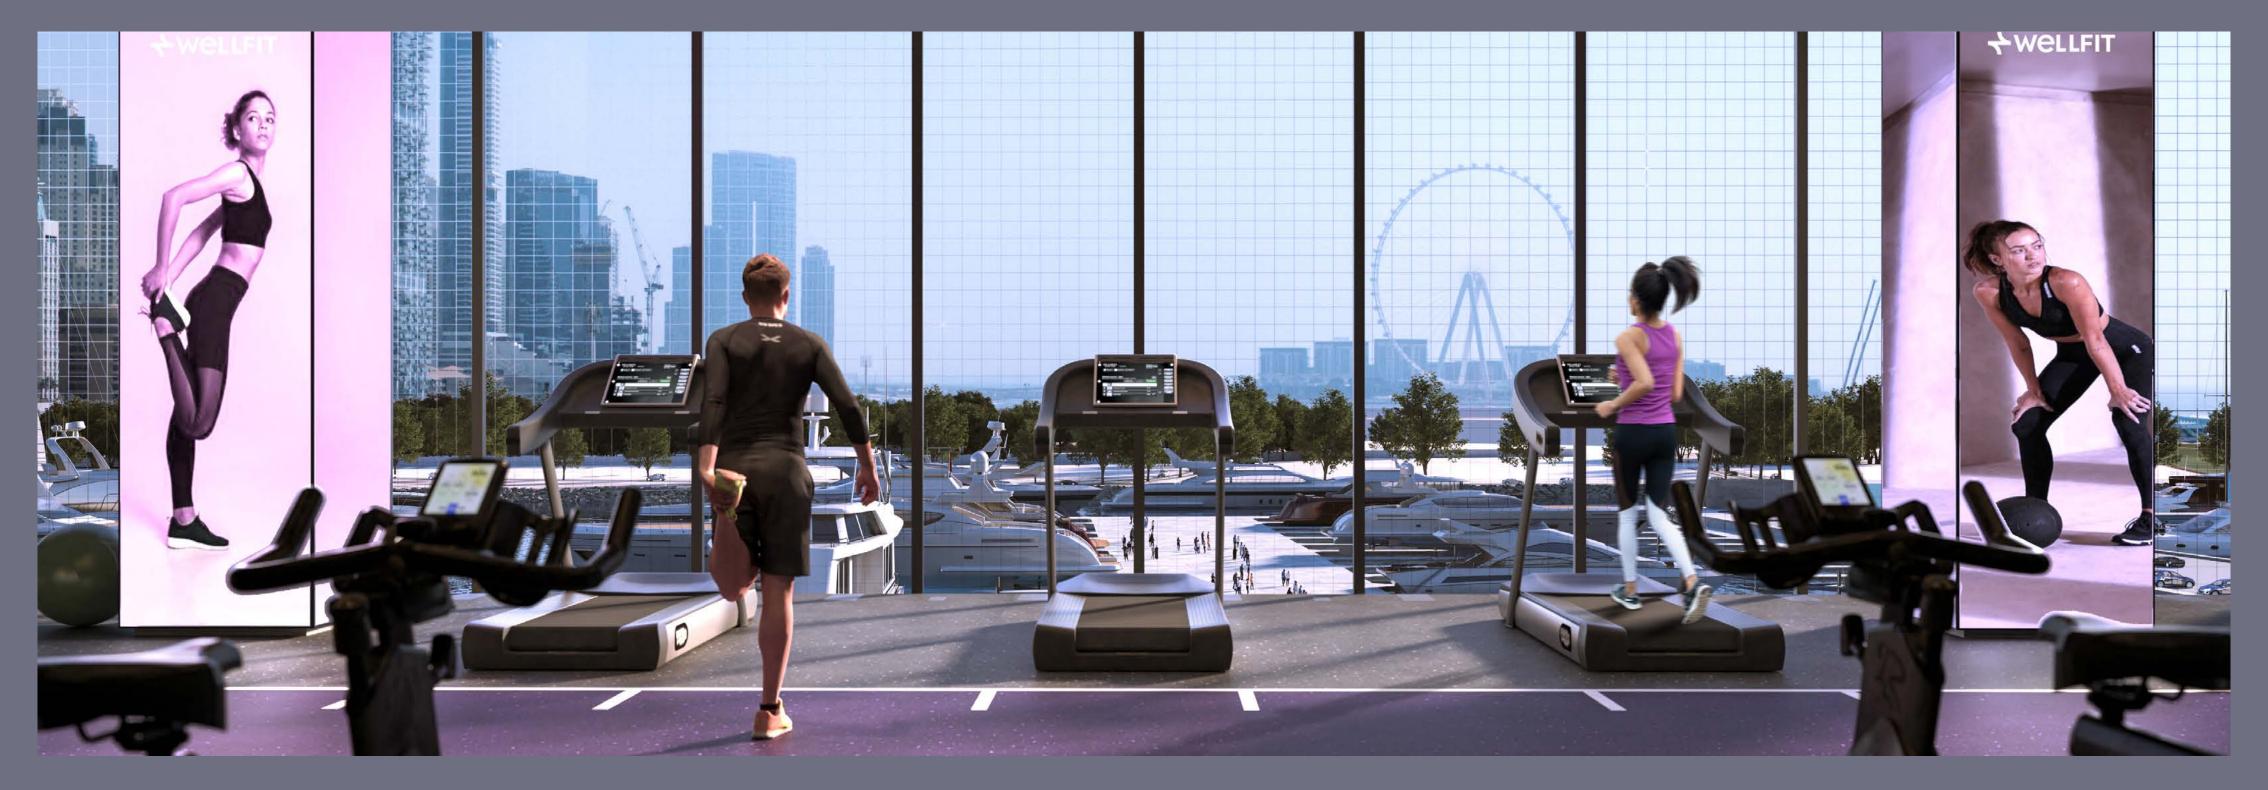

#### WELLFIT

Located on the podium level, Wellfit's flagship 43,000-square-foot wellness center is the largest in the entire Dubai Marina area. It offers a variety of workout areas and studios and state-of-the-art fitness equipment.