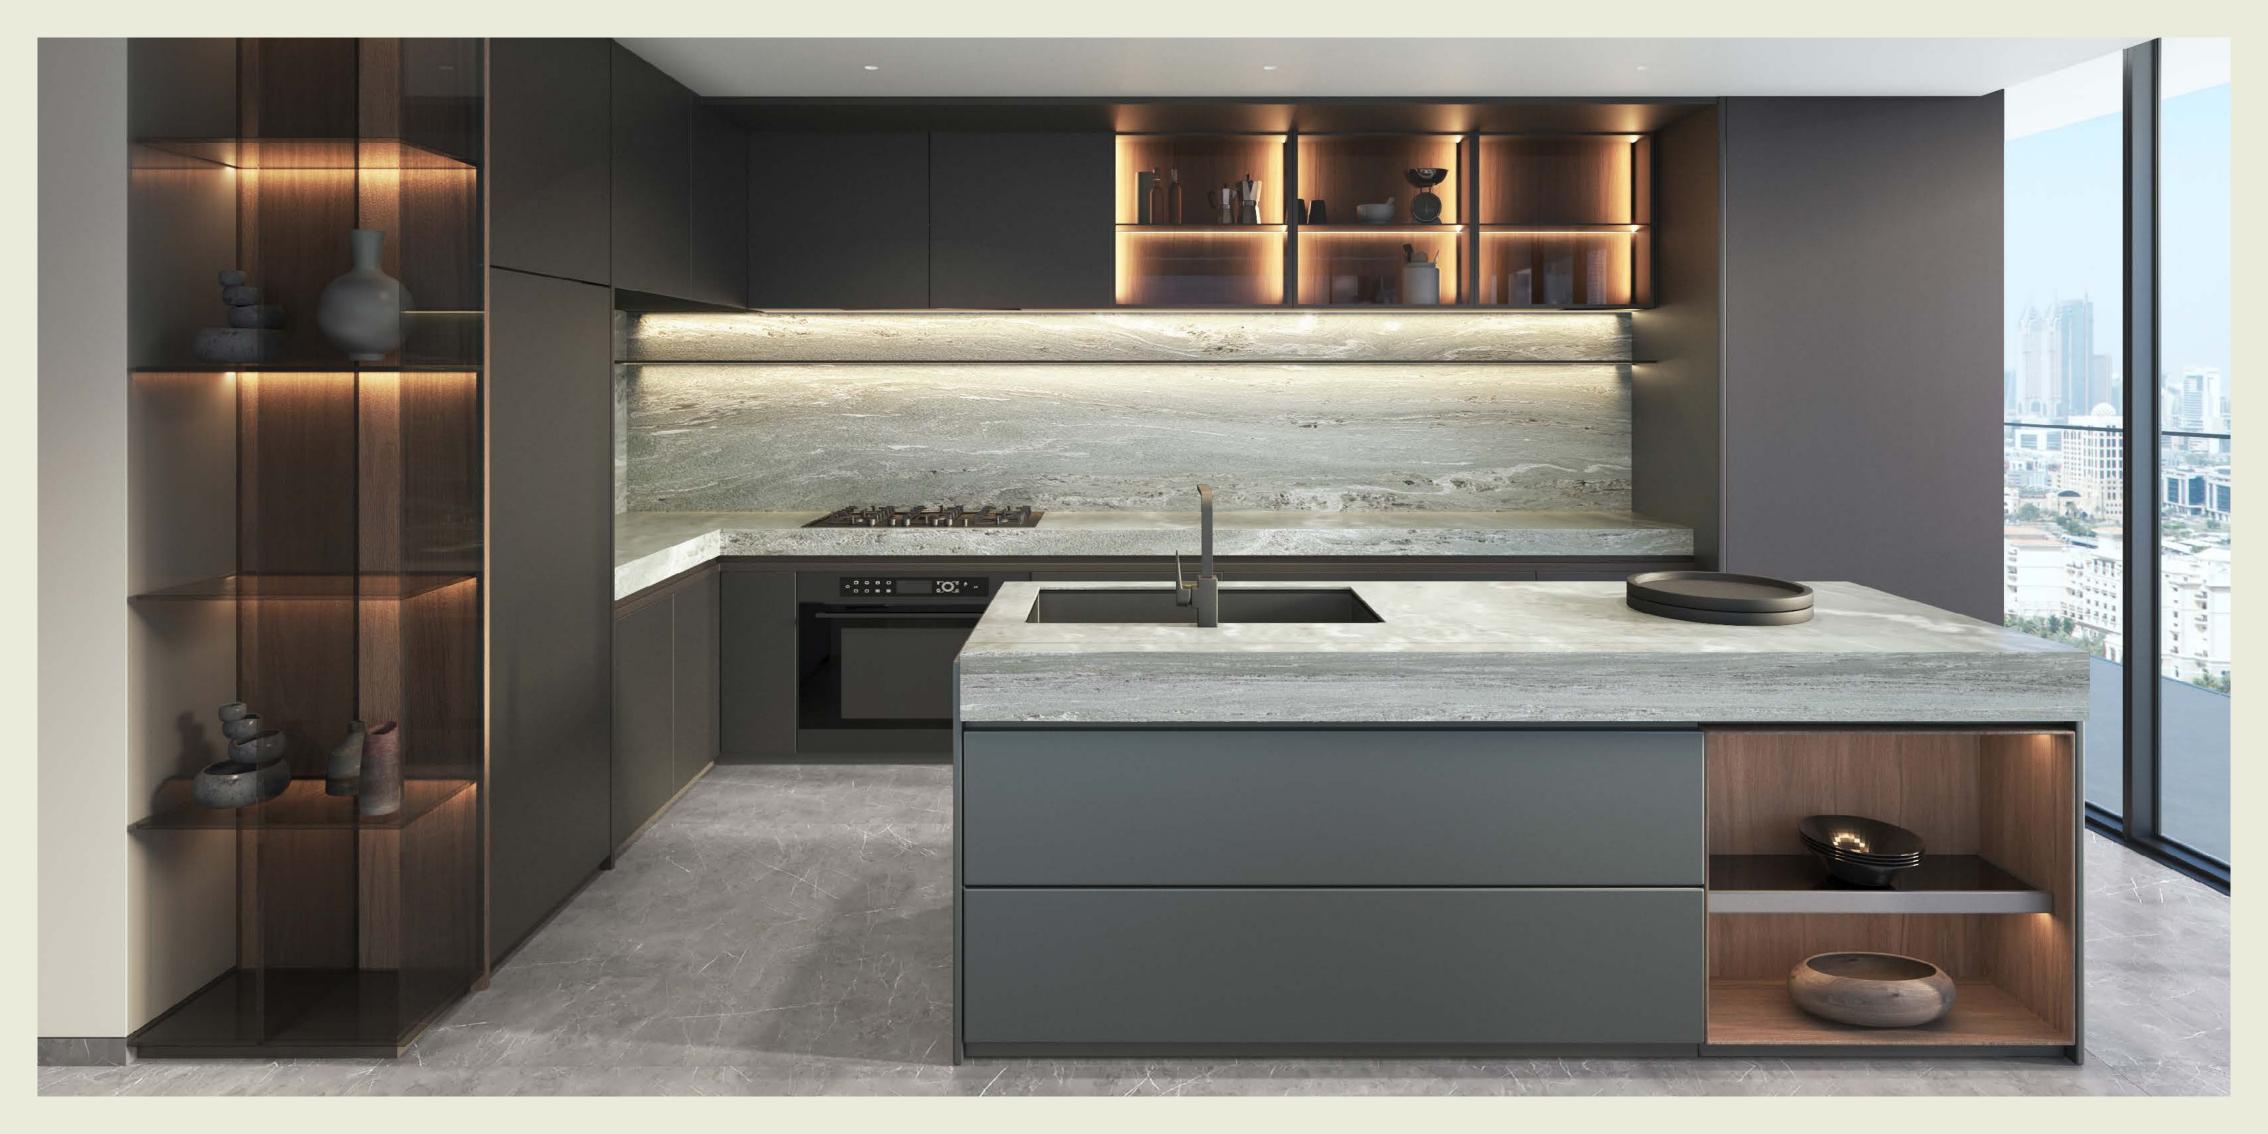

W Residences at Dubai Harbour also contains a range of three- and four-bedroom duplex apartments in the tower's central section.

Rest assured; an exceptional living experience awaits the owner of any unit in the building with smart home features as standard and immaculate finishes that complement a warm, simple interior design.

Each home also contains several kitchen components – including a washer-dryer, cooking range and hood – provided free of charge.