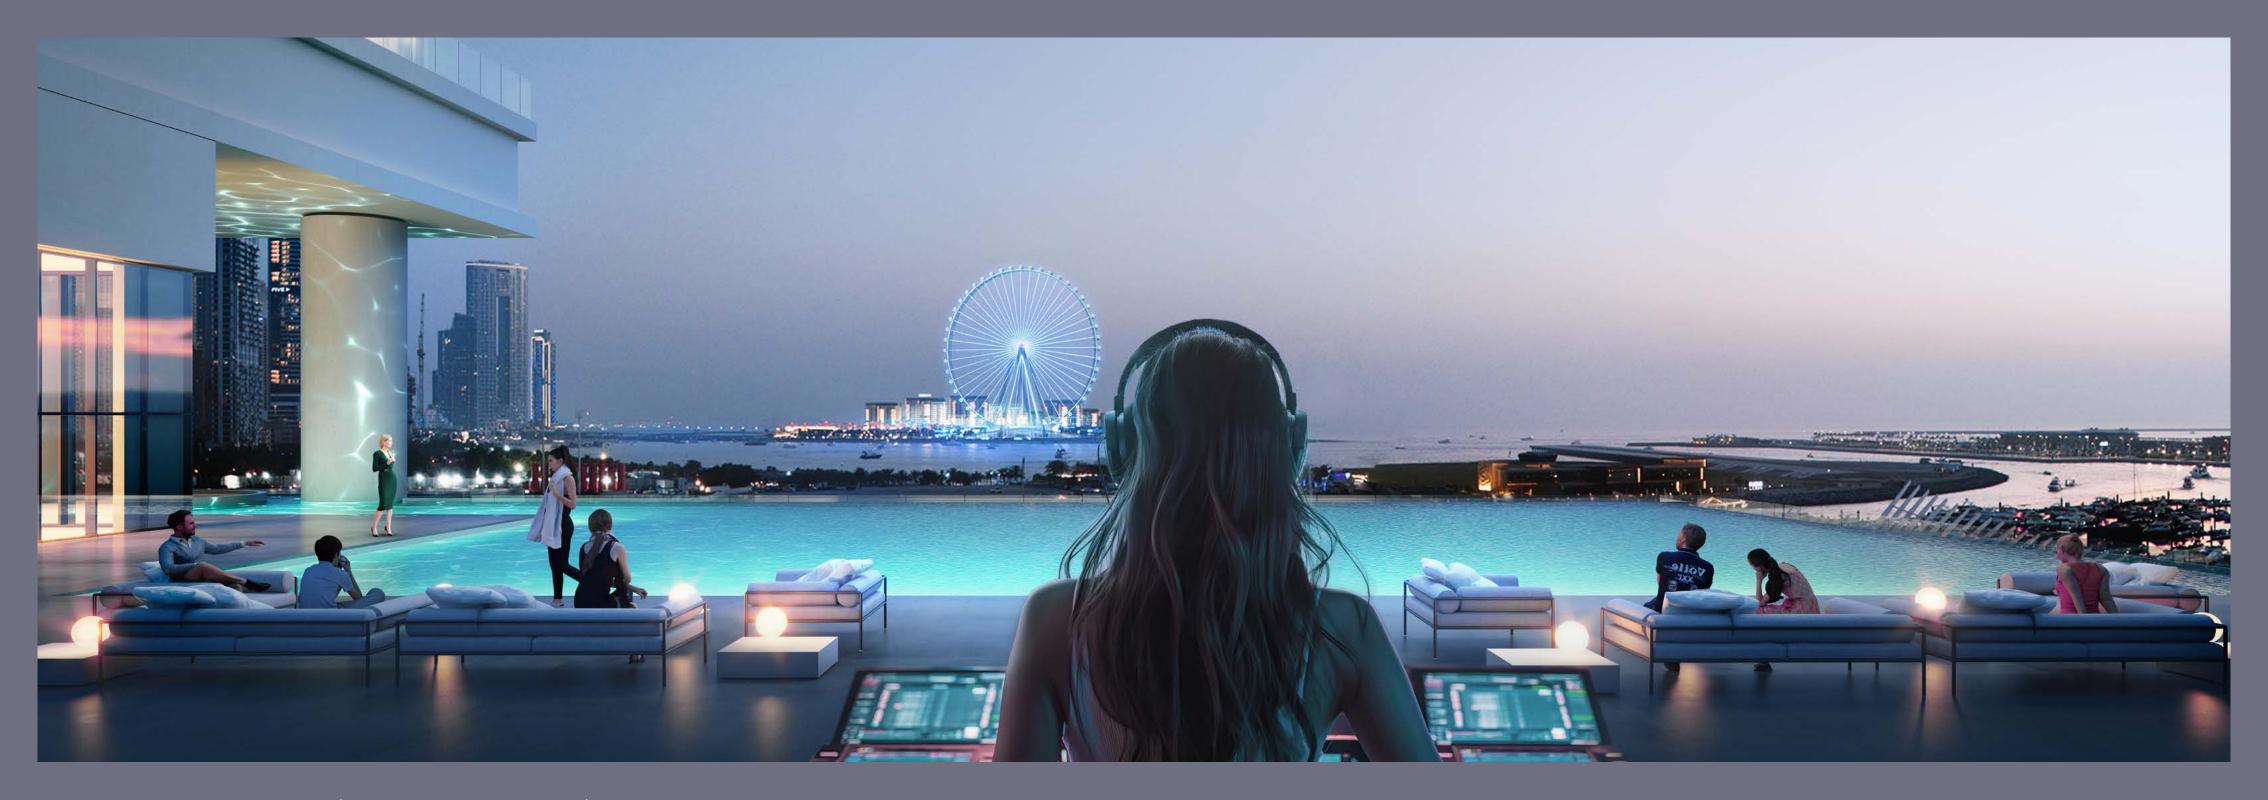

#### TAKE IN THOSE COOL OCEAN VIBES

### SPECTACULAR INFINITY POOL

At over 200 meters long, the WET Infinity Pool on the podium level is one of the longest in the city, complemented by a spacious pool deck and barbecue area.

48

#### AMENITIES

- Panoramic views of Dubai Harbour, Bluewaters Island, The Palm Jumeirah and Dubai Marina from every apartment
- Smart home features as standard in each residence
- Residents-only 200m the WET Infinity Pool on the podium level
- Whatever/Whenever© 24-hour concierge service and valet parking
- Electric vehicle charging, efficient water and energy usage and responsible waste management practices