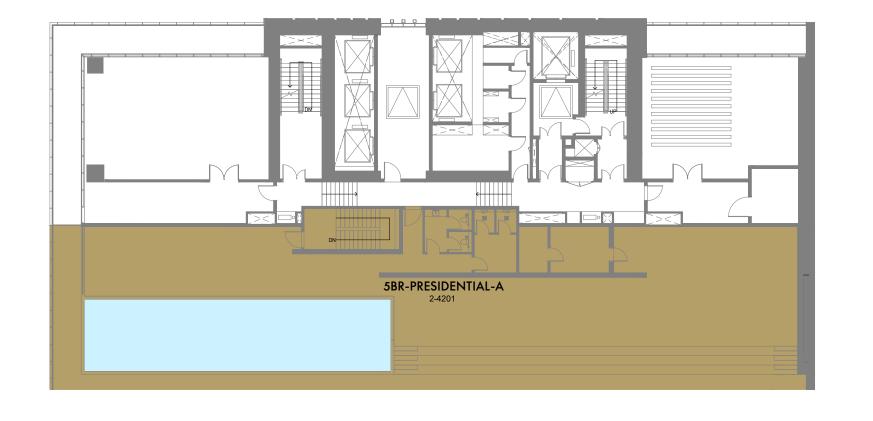

# PRESIDENTIAL SUITE

#### **Presidential Suite**

Unit Area: 736.36 Sqm (7,927 Sqft) | Balcony Area: 182.02 Sqm (1,959 Sqft) | Terrace Area: 485.70 Sqm (5,228 Sqft) | Total Area: 1,404.08 Sqm (15,114 Sqft)

41ST FLOOR

1-Measurements are indicative 'finish to finish' in Metric & Imperial excluding construction tolerance. 2-Plot/unit dimensions may vary from brochure, and unit types/plans may exist as mirrored versions; 3-All images used are for illustrative purposes only. 4-Unless stated otherwise, all fittings and interior decorative items shown are for illustrative purposes only. 5-The developer reserves the right to make alterations, at its absolute discretion, without any liability whatsoever up to the final 'as built' status.