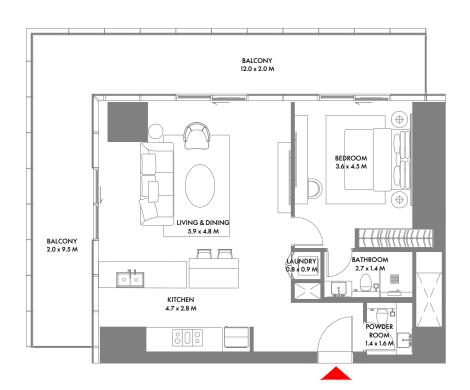

#### 1 Bedroom B

91

Unit Area: 79.98 Sqm (861 Sqft) | Balcony Area: 20.87 Sqm (225 Sqft) | Total Area: 100.85 Sqm (1,086 Sqft)

1-Measurements are indicative 'finish to finish' in Metric & Imperial excluding construction tolerance. 2-Plot/unit dimensions may vary from brochure, and unit types/plans may exist as mirrored versions; 3-All images used are for illustrative purposes only. 4-Unless stated otherwise, all fittings and interior decorative items shown are for illustrative purposes only. 5-The developer reserves the right to make alterations, at its absolute discretion, without any liability whatsoever up to the final 'as built' status.