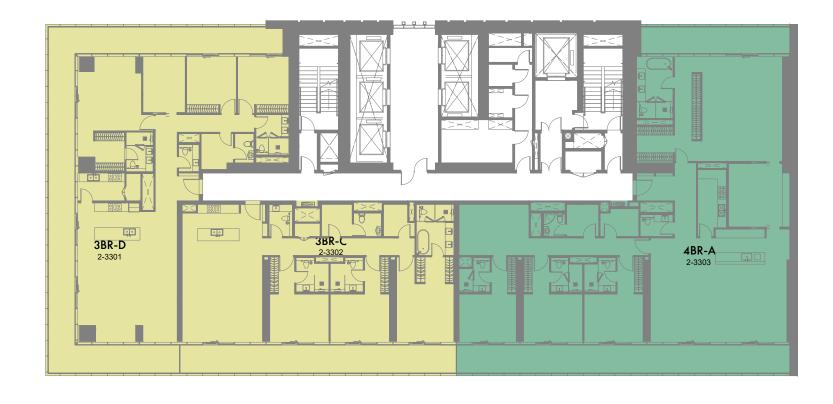

39th Floor Plan

1 Bedrooms 2 Bedrooms Duplex 3 Bedrooms Duplex 3 Bedrooms Duplex 4 Bedrooms Duplex 5 Bedrooms Presidential suite

1-Measurements are indicative 'finish to finish' in Metric & Imperial excluding construction tolerance. 2-Plot/unit dimensions may vary from brochure, and unit types/plans may exist as mirrored versions; 3-All images used are for illustrative purposes only. 4-Unless stated otherwise, all fittings and interior decorative items shown are for illustrative purposes only. 5-The developer reserves the right to make alterations, at its absolute discretion, without any liability whatsoever up to the final 'as built' status.

1-Measurements are indicative 'finish to finish' in Metric & Imperial excluding construction tolerance. 2-Plot/unit dimensions may vary from brochure, and unit types/plans may exist as mirrored versions; 3-All images used are for illustrative purposes only. 4-Unless stated otherwise, all fittings and interior decorative items shown are for illustrative purposes only. 5-The developer reserves the right to make alterations, at its absolute discretion, without any liability whatsoever up to the final 'as built' status.