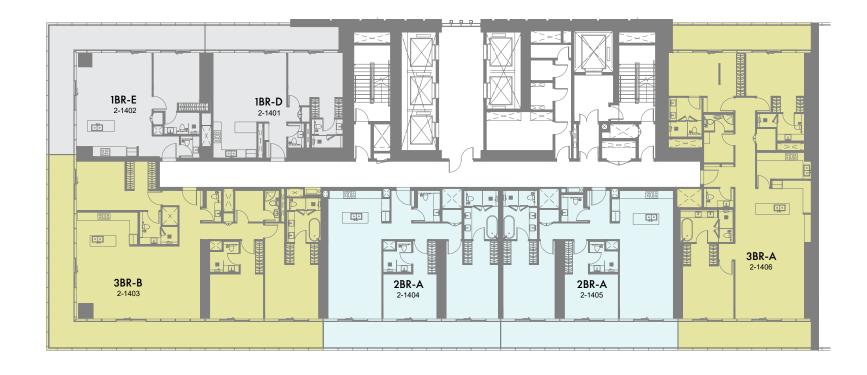

14th to 19th Floor Plan

1 Bedrooms 2 Bedrooms Duplex 2 Bedrooms Duplex 3 Bedrooms Duplex 3 Bedrooms Duplex 4 Bedrooms Penthouse 5 Bedrooms Presidential suite

1-Measurements are indicative 'finish to finish' in Metric & Imperial excluding construction tolerance. 2-Plot/unit dimensions may vary from brochure, and unit types/plans may exist as mirrored versions; 3-All images used are for illustrative purposes only. 4-Unless stated otherwise, all fittings and interior decorative items shown are for illustrative purposes only. 5-The developer reserves the right to make alterations, at its absolute discretion, without any liability whatsoever up to the final 'as built' status.

1-Measurements are indicative 'finish to finish' in Metric & Imperial excluding construction tolerance. 2-Plot/unit dimensions may vary from brochure, and unit types/plans may exist as mirrored versions; 3-All images used are for illustrative purposes only. 4-Unless stated otherwise, all fittings and interior decorative items shown are for illustrative purposes only. 5-The developer reserves the right to make alterations, at its absolute discretion, without any liability whatsoever up to the final 'as built' status.