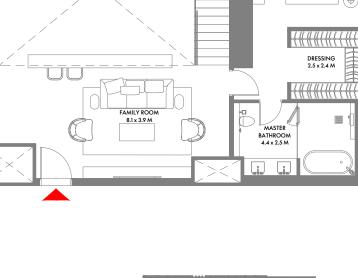

#### 3 Bedroom Duplex B

Unit Area: 435.88 Sqm (4,692 Sqft) | Balcony Area: 96.48 Sqm (1,039 Sqft) | Total Area: 532.36 Sqm (5,731 Sqft)

1-Measurements are indicative 'finish to finish' in Metric & Imperial excluding construction tolerance. 2-Plot/unit dimensions may vary from brochure, and unit types/plans may exist as mirrored versions; 3-All images used are for illustrative purposes only. 4-Unless stated otherwise, all fittings and interior decorative items shown are for illustrative purposes only. 5-The developer reserves the right to make alterations, at its absolute discretion, without any liability whatsoever up to the final 'as built' status.