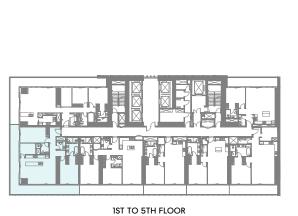

#### 1 Bedroom E

Unit Area: 80.20 Sqm (864 Sqft) | Balcony Area: 36.93 Sqm (397 Sqft) | Total Area: 117.13 Sqm (1,261 Sqft)

1-Measurements are indicative 'finish to finish' in Metric & Imperial excluding construction tolerance. 2-Plot/unit dimensions may vary from brochure, and unit types/plans may exist as mirrored versions; 3-All images used are for illustrative purposes only. 4-Unless stated otherwise, all fittings and interior decorative items shown are for illustrative purposes only. 5-The developer reserves the right to make alterations, at its absolute discretion, without any liability whatsoever up to the final 'as built' status.