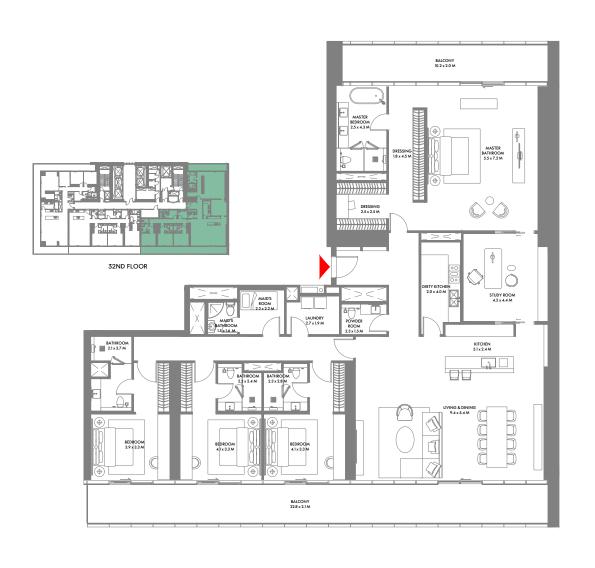

33rd Floor Plan

1 Bedrooms 2 Bedrooms Duplex 3 Bedrooms Duplex 3 Bedrooms Duplex 4 Bedrooms Duplex 5 Bedrooms Presidential suite

1-Measurements are indicative 'finish to finish' in Metric & Imperial excluding construction tolerance. 2-Plot/unit dimensions may vary from brochure, and unit types/plans may exist as mirrored versions; 3-All images used are for illustrative purposes only. 4-Unless stated otherwise, all fittings and interior decorative items shown are for illustrative purposes only. 5-The developer reserves the right to make alterations, at its absolute discretion, without any liability whatsoever up to the final 'as built' status.