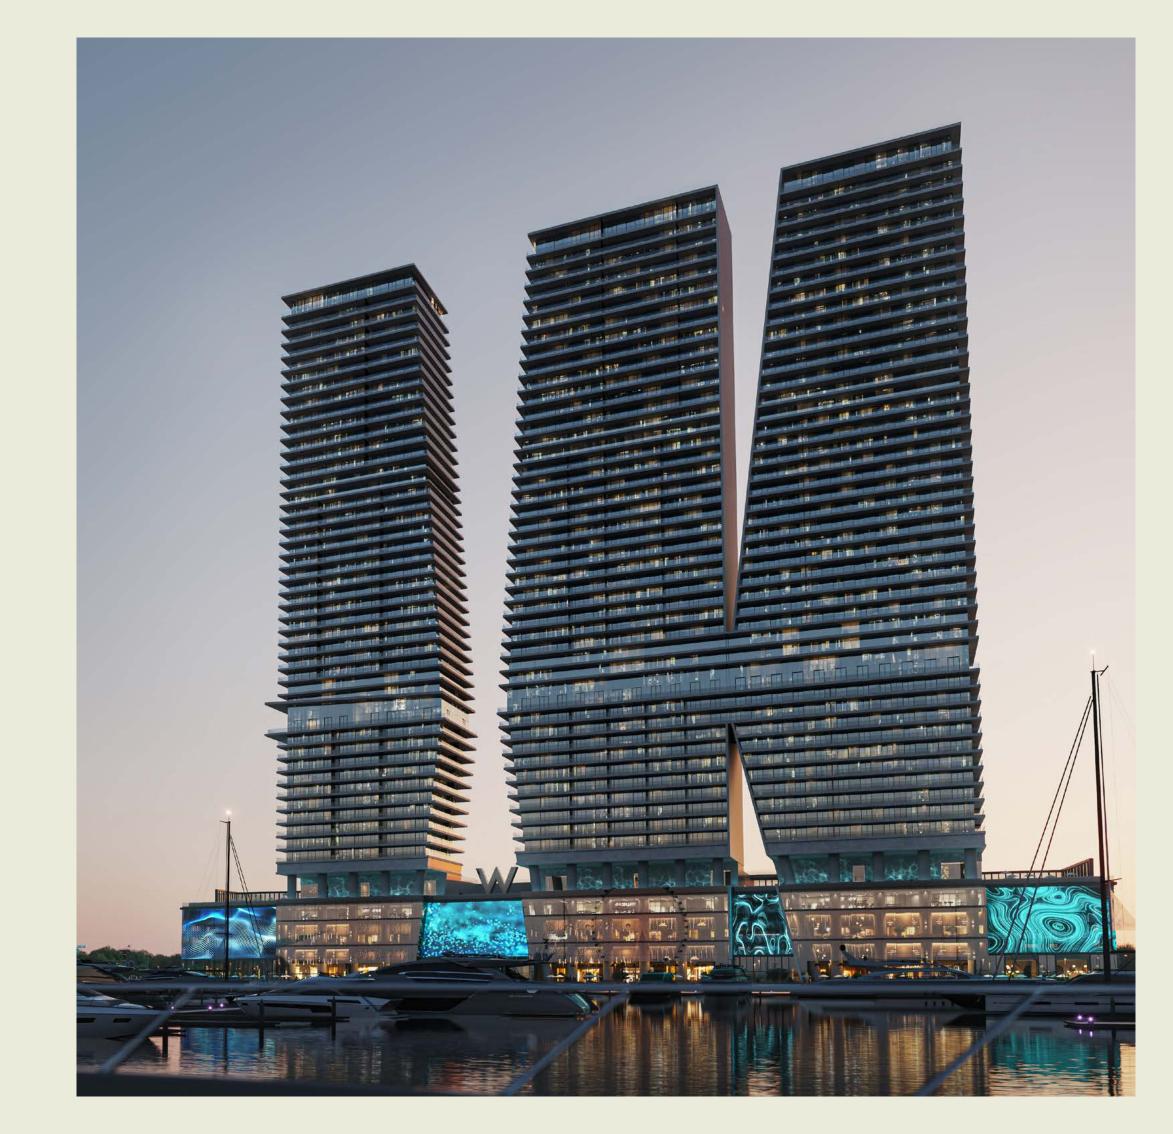

#### THE BUILDING

With LEED Silver-certified design that is inspired by the majesty of its surroundings, W Residences at Dubai Harbour provides a creative, stimulating environment for both residents and visitors alike.

Designed to connect three horizontal lines – the promenade, the harbour and the sky – that reflect the unique seafront and urban landscape, the three-tower complex also features striking diagonal lines that allow the buildings to 'touch' at points where water and sky meet.

This awe-inspiring backdrop is complemented by the shared experiences that form part of the complex in the form of the worldbeating amenities and services that are layered into the podium level.