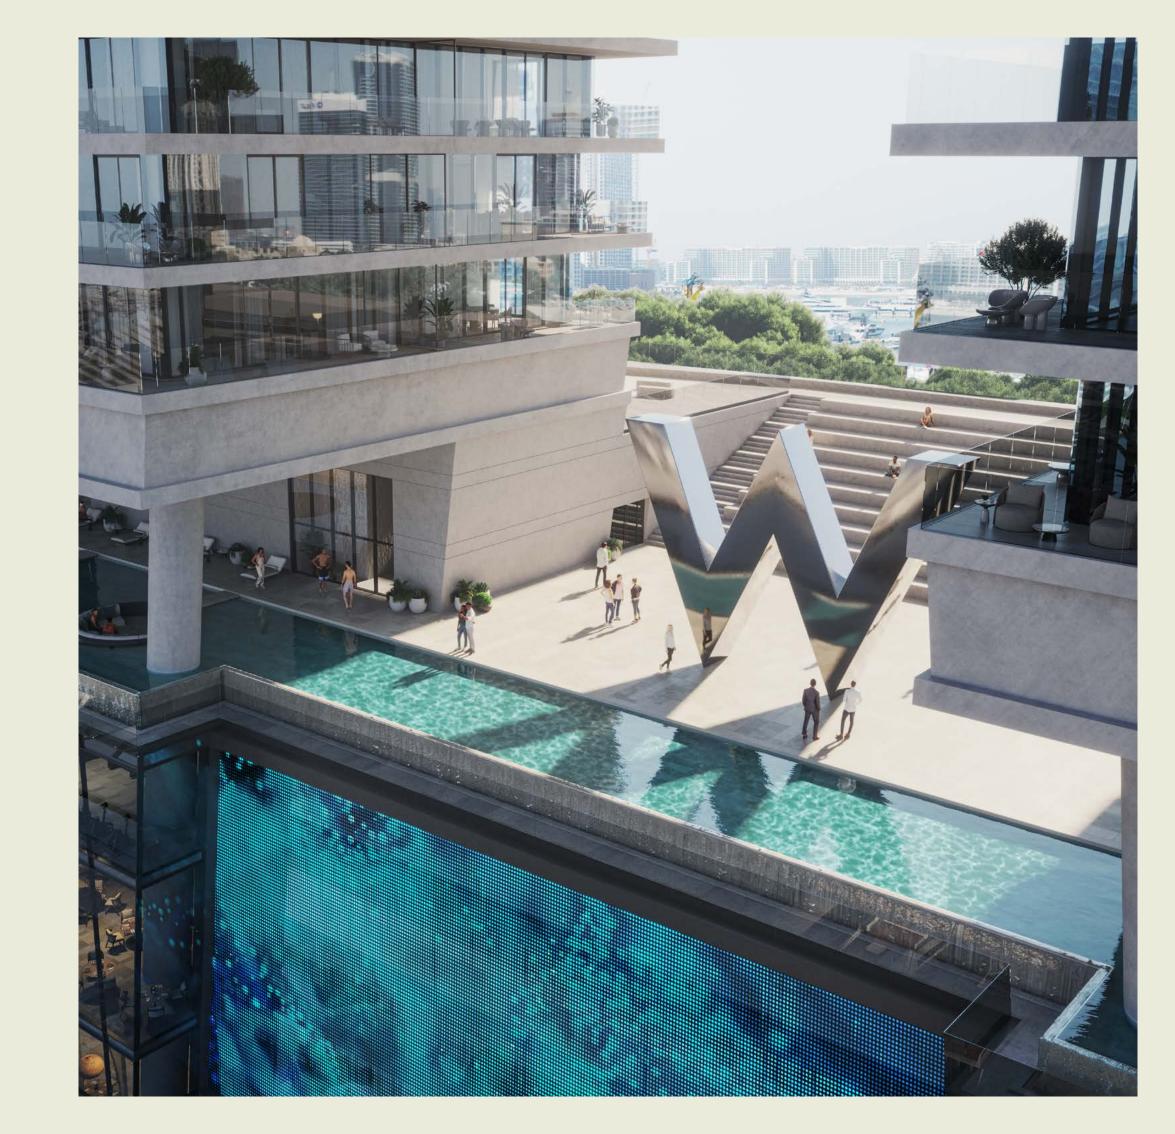

### SPECTACULAR INFINITY POOL

At over 200 meters long, the WET Infinity Pool on the podium level is one of the longest in the city, complemented by a spacious pool deck and barbecue area.

48

#### GAMES ROOM

Located on the podium level, a Games Room offers a full range of classic indoor activities, from pool tables and table tennis to a Sports Simulator room featuring specialized software and a big screen for residents to play a huge variety of e-sports.