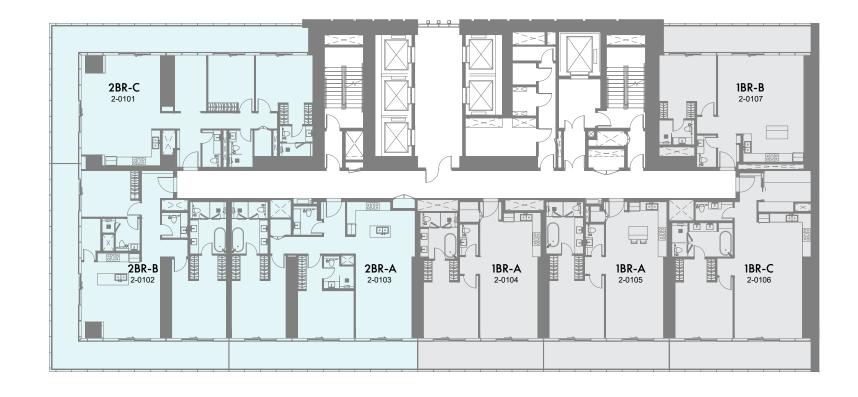

### FLOOR PLANS

1st to 4th Floor Plan

70

1 Bedroom 2 Bedrooms Duplex 3 Bedrooms Duplex 4 Bedrooms Penthouse 5 Bedrooms Presidential suite

1-Measurements are indicative 'finish to finish' in Metric & Imperial excluding construction tolerance. 2-Plot/unit dimensions may vary from brochure, and unit types/plans may exist as mirrored versions; 3-All images used are for illustrative purposes only. 4-Unless stated otherwise, all fittings and interior decorative items shown are for illustrative purposes only. 5-The developer reserves the right to make alterations, at its absolute discretion, without any liability whatsoever up to the final 'as built' status.

1-Measurements are indicative 'finish to finish' in Metric & Imperial excluding construction tolerance. 2-Plot/unit dimensions may vary from brochure, and unit types/plans may exist as mirrored versions; 3-All images used are for illustrative purposes only. 4-Unless stated otherwise, all fittings and interior decorative items shown are for illustrative purposes only. 5-The developer reserves the right to make alterations, at its absolute discretion, without any liability whatsoever up to the final 'as built' status.