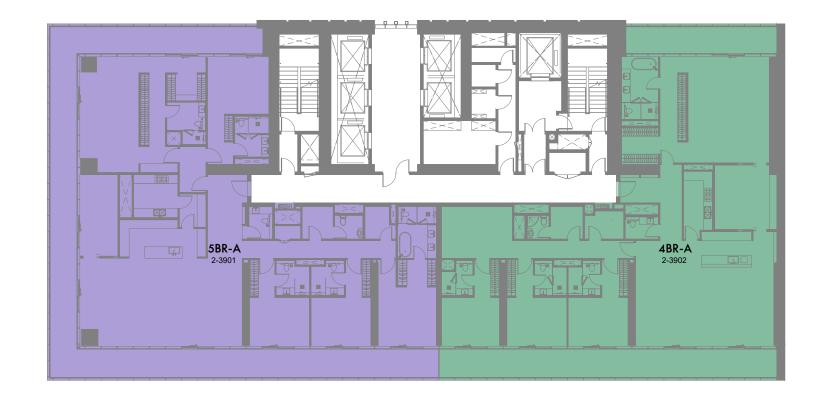

39th Floor Plan

1 Bedrooms 2 Bedrooms Duplex 3 Bedrooms Duplex 3 Bedrooms Duplex 4 Bedrooms Duplex 5 Bedrooms Presidential suite

1-Measurements are indicative 'finish to finish' in Metric & Imperial excluding construction tolerance. 2-Plot/unit dimensions may vary from brochure, and unit types/plans may exist as mirrored versions; 3-All images used are for illustrative purposes only. 4-Unless stated otherwise, all fittings and interior decorative items shown are for illustrative purposes only. 5-The developer reserves the right to make alterations, at its absolute discretion, without any liability whatsoever up to the final 'as built' status.

1-Measurements are indicative 'finish to finish' in Metric & Imperial excluding construction tolerance. 2-Plot/unit dimensions may vary from brochure, and unit types/plans may exist as mirrored versions; 3-All images used are for illustrative purposes only. 4-Unless stated otherwise, all fittings and interior decorative items shown are for illustrative purposes only. 5-The developer reserves the right to make alterations, at its absolute discretion, without any liability whatsoever up to the final 'as built' status.