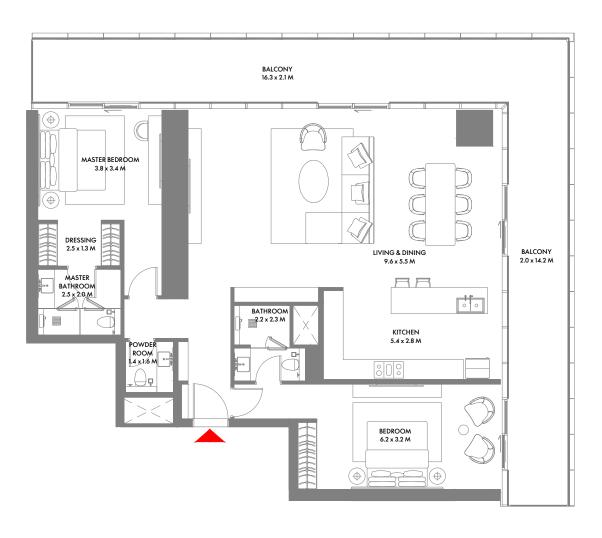

## 29TH TO 33RD FLOOR

29TH TO 33RD FLOOR

BALCONY 18.9 x 2.1 M

MAID'S ROOM 2.1 x 2.2 M

LIVING & DINING 5.5 x 7.0 M

UUU

KITCHEN 4.0 x 2.5 M

MASTER BEDROOM 3.9 x 4.0 M