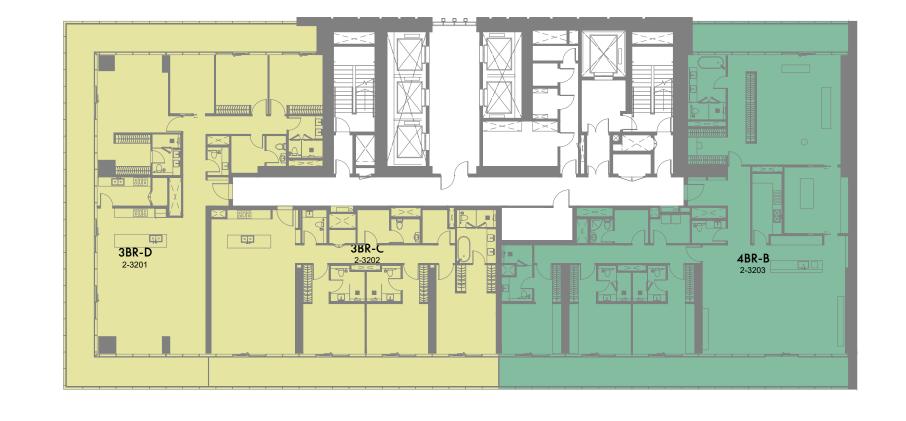

33rd Floor Plan

1 Bedrooms 2 Bedrooms Duplex 3 Bedrooms Duplex 3 Bedrooms Duplex 4 Bedrooms Duplex 5 Bedrooms Presidential suite

1-Measurements are indicative 'finish to finish' in Metric & Imperial excluding construction tolerance. 2-Plot/unit dimensions may vary from brochure, and unit types/plans may exist as mirrored versions; 3-All images used are for illustrative purposes only. 4-Unless stated otherwise, all fittings and interior decorative items shown are for illustrative purposes only. 5-The developer reserves the right to make alterations, at its absolute discretion, without any liability whatsoever up to the final 'as built' status.

1-Measurements are indicative 'finish to finish' in Metric & Imperial excluding construction tolerance. 2-Plot/unit dimensions may vary from brochure, and unit types/plans may exist as mirrored versions; 3-All images used are for illustrative purposes only. 4-Unless stated otherwise, all fittings and interior decorative items shown are for illustrative purposes only. 5-The developer reserves the right to make alterations, at its absolute discretion, without any liability whatsoever up to the final 'as built' status.