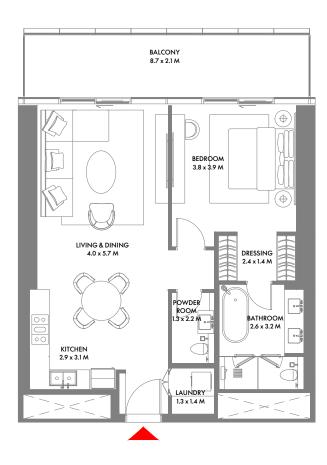

#### 1 Bedroom A

Unit Area: 83.28 Sqm (897 Sqft) | Balcony Area: 17.36 Sqm (187 Sqft) | Total Area: 100.64 Sqm (1,084 Sqft)

1-Measurements are indicative 'finish to finish' in Metric & Imperial excluding construction tolerance. 2-Plot/unit dimensions may vary from brochure, and unit types/plans may exist as mirrored versions; 3-All images used are for illustrative purposes only. 4-Unless stated otherwise, all fittings and interior decorative items shown are for illustrative purposes only. 5-The developer reserves the right to make alterations, at its absolute discretion, without any liability whatsoever up to the final 'as built' status.