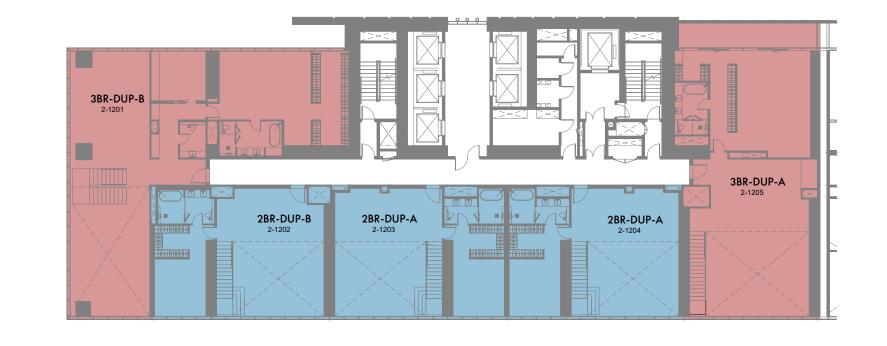

### FLOOR PLANS

1st to 4th Floor Plan

70

1 Bedroom 2 Bedrooms Duplex 3 Bedrooms Duplex 4 Bedrooms Penthouse 5 Bedrooms Presidential suite

1-Measurements are indicative 'finish to finish' in Metric & Imperial excluding construction tolerance. 2-Plot/unit dimensions may vary from brochure, and unit types/plans may exist as mirrored versions; 3-All images used are for illustrative purposes only. 4-Unless stated otherwise, all fittings and interior decorative items shown are for illustrative purposes only. 5-The developer reserves the right to make alterations, at its absolute discretion, without any liability whatsoever up to the final 'as built' status.

1-Measurements are indicative 'finish to finish' in Metric & Imperial excluding construction tolerance. 2-Plot/unit dimensions may vary from brochure, and unit types/plans may exist as mirrored versions; 3-All images used are for illustrative purposes only. 4-Unless stated otherwise, all fittings and interior decorative items shown are for illustrative purposes only. 5-The developer reserves the right to make alterations, at its absolute discretion, without any liability whatsoever up to the final 'as built' status.