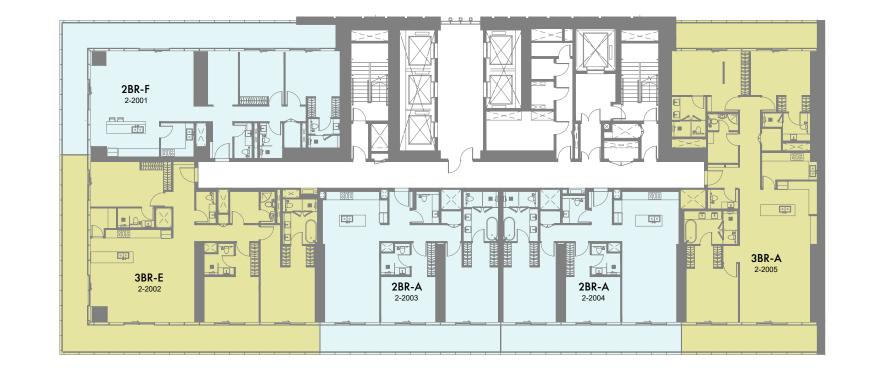

22th Floor Plan

1 Bedrooms 2 Bedrooms Duplex 2 Bedrooms Duplex 3 Bedrooms Duplex 3 Bedrooms Duplex 4 Bedrooms Penthouse 5 Bedrooms Presidential suite

1-Measurements are indicative 'finish to finish' in Metric & Imperial excluding construction tolerance. 2-Plot/unit dimensions may vary from brochure, and unit types/plans may exist as mirrored versions; 3-All images used are for illustrative purposes only. 4-Unless stated otherwise, all fittings and interior decorative items shown are for illustrative purposes only. 5-The developer reserves the right to make alterations, at its absolute discretion, without any liability whatsoever up to the final 'as built' status.

1-Measurements are indicative 'finish to finish' in Metric & Imperial excluding construction tolerance. 2-Plot/unit dimensions may vary from brochure, and unit types/plans may exist as mirrored versions; 3-All images used are for illustrative purposes only. 4-Unless stated otherwise, all fittings and interior decorative items shown are for illustrative purposes only. 5-The developer reserves the right to make alterations, at its absolute discretion, without any liability whatsoever up to the final 'as built' status.