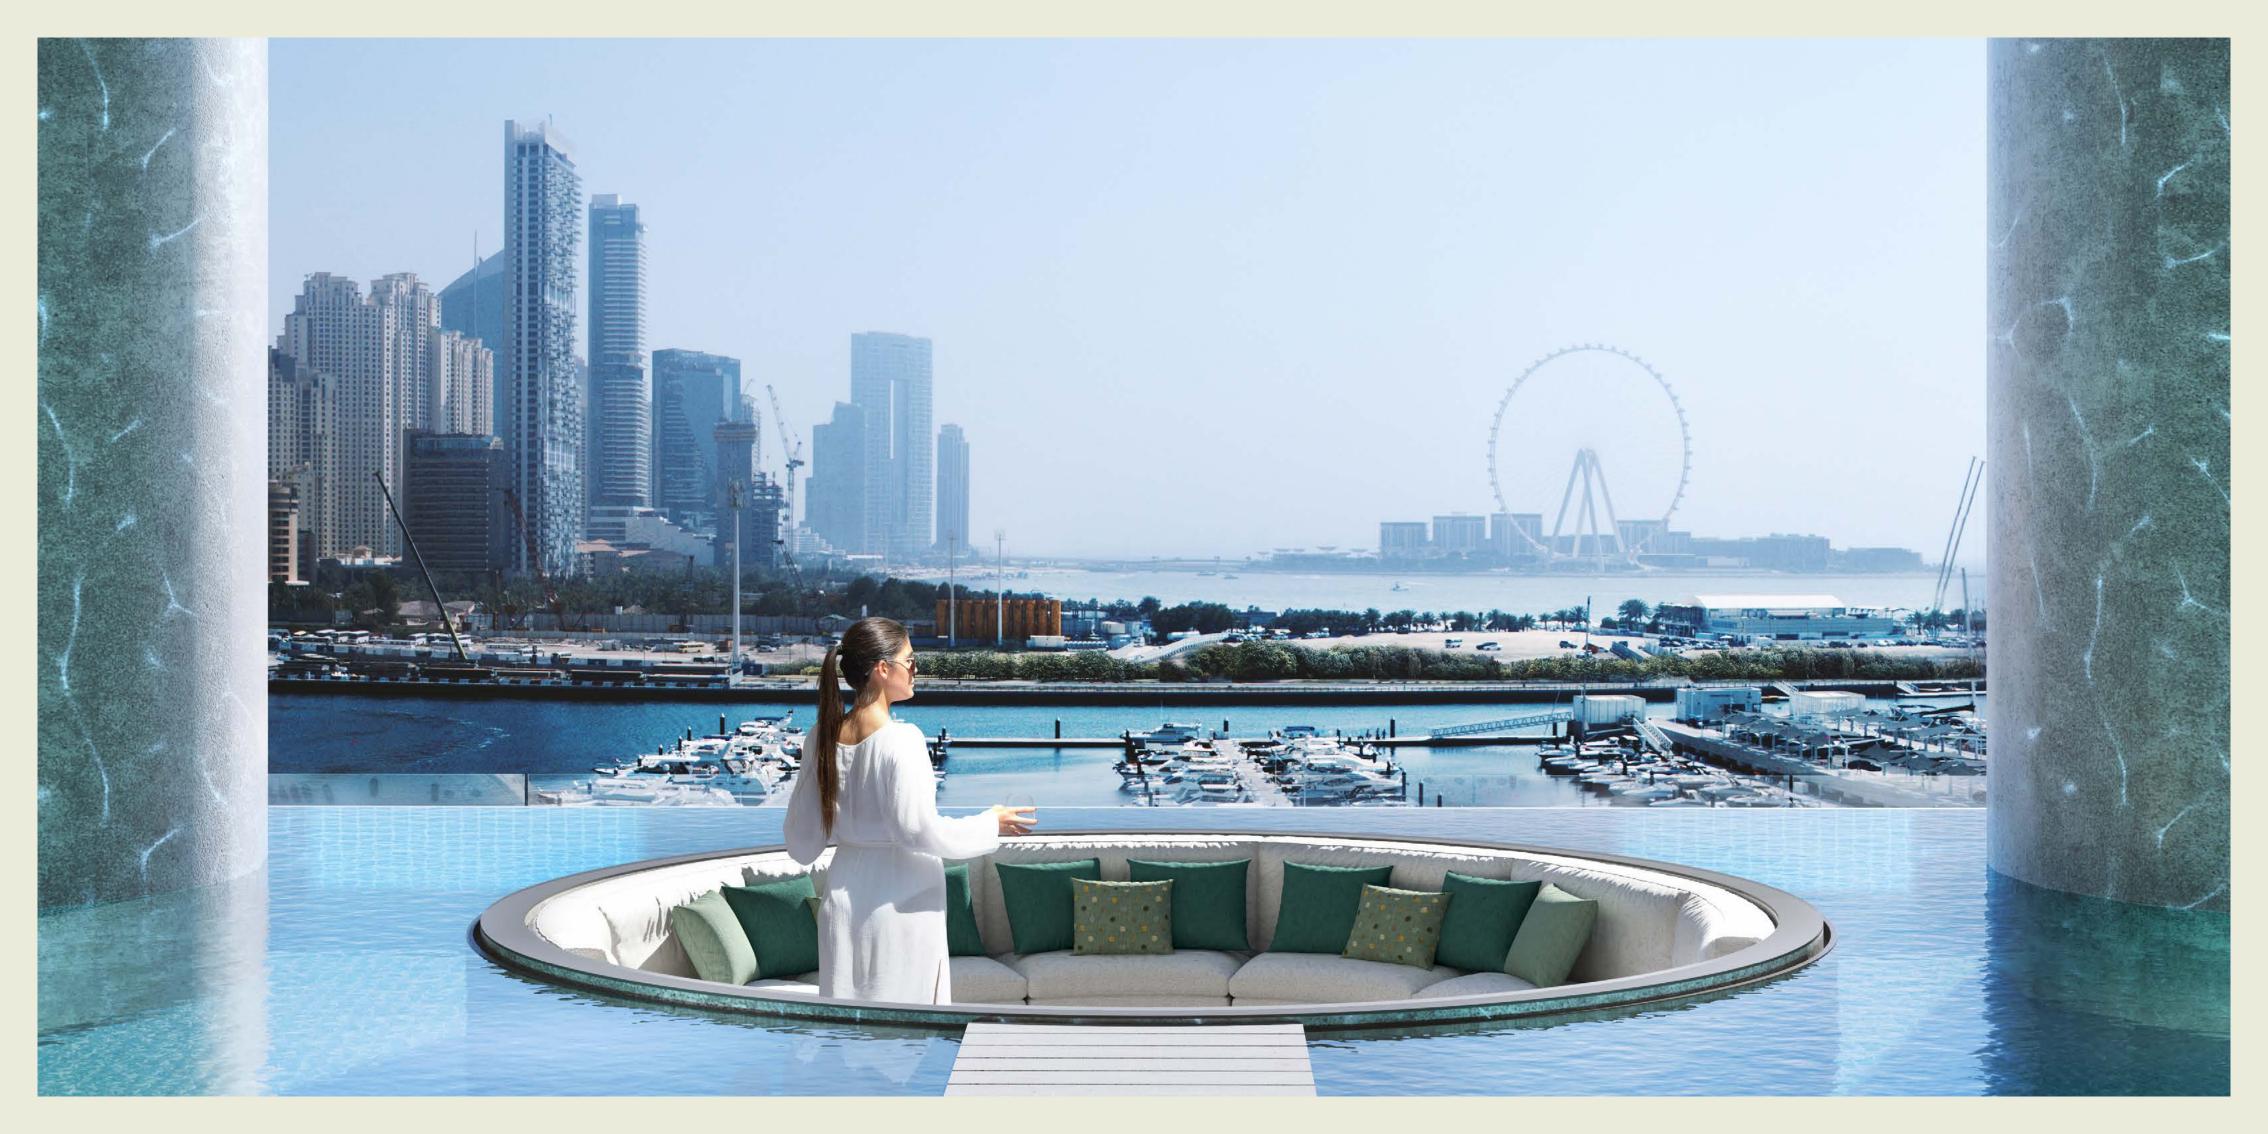

### SPECTACULAR INFINITY POOL

At over 200 meters long, the WET Infinity Pool on the podium level is one of the longest in the city, complemented by a spacious pool deck and barbecue area.

48

#### AMENITIES

- Panoramic views of Dubai Harbour, Bluewaters Island, The Palm Jumeirah and Dubai Marina from every apartment
- Smart home features as standard in each residence
- Residents-only 200m the WET Infinity Pool on the podium level
- Whatever/Whenever© 24-hour concierge service and valet parking
- Electric vehicle charging, efficient water and energy usage and responsible waste management practices