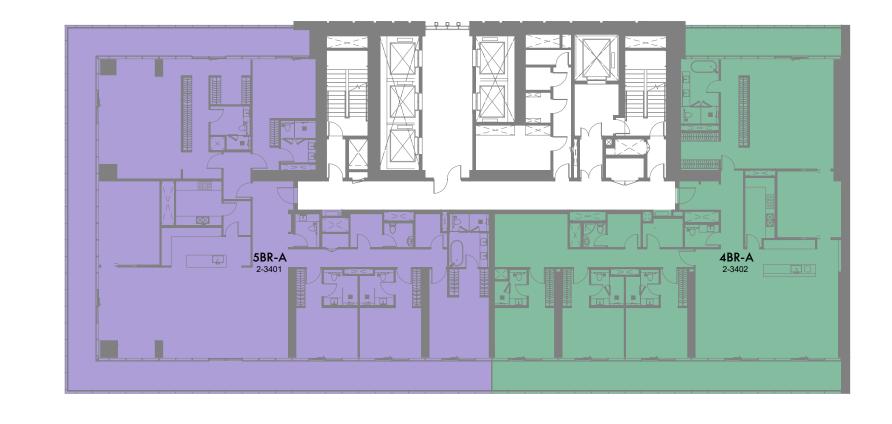

29th to 31st Floor Plan

1 Bedrooms 2 Bedrooms Duplex 2 Bedrooms Duplex 3 Bedrooms Duplex 3 Bedrooms Duplex 4 Bedrooms Penthouse 5 Bedrooms Presidential suite

1-Measurements are indicative 'finish to finish' in Metric & Imperial excluding construction tolerance. 2-Plot/unit dimensions may vary from brochure, and unit types/plans may exist as mirrored versions; 3-All images used are for illustrative purposes only. 4-Unless stated otherwise, all fittings and interior decorative items shown are for illustrative purposes only. 5-The developer reserves the right to make alterations, at its absolute discretion, without any liability whatsoever up to the final 'as built' status.

1-Measurements are indicative 'finish to finish' in Metric & Imperial excluding construction tolerance. 2-Plot/unit dimensions may vary from brochure, and unit types/plans may exist as mirrored versions; 3-All images used are for illustrative purposes only. 4-Unless stated otherwise, all fittings and interior decorative items shown are for illustrative purposes only. 5-The developer reserves the right to make alterations, at its absolute discretion, without any liability whatsoever up to the final 'as built' status.