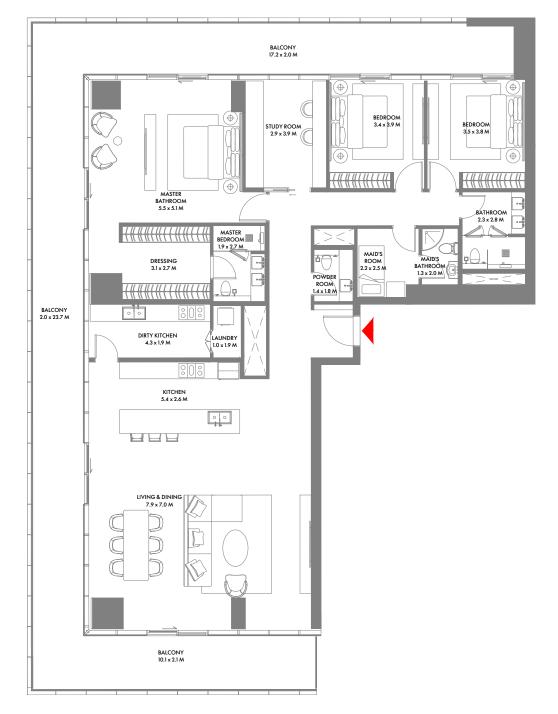

1ST TO 9TH, 14TH TO 21ST & 23RD TO 27TH FLOOR

## 6TH TO 10TH & 14TH TO 19TH FLOOR