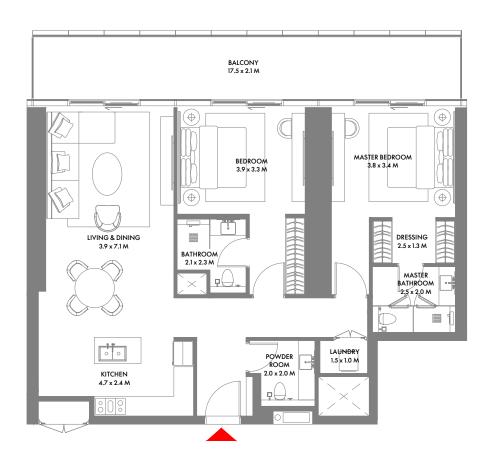

#### 2 Bedroom B

Unit Area: 134.28 Sqm (1,446 Sqft) | Balcony Area: 50.85 Sqm (547 Sqft) | Total Area: 185.13 Sqm (1,993 Sqft)

MASTER BATHROOM 2.5 x 3.6 M

1-Measurements are indicative 'finish to finish' in Metric & Imperial excluding construction tolerance. 2-Plot/unit dimensions may vary from brochure, and unit types/plans may exist as mirrored versions; 3-All images used are for illustrative purposes only. 4-Unless stated otherwise, all fittings and interior decorative items shown are for illustrative purposes only. 5-The developer reserves the right to make alterations, at its absolute discretion, without any liability whatsoever up to the final 'as built' status.