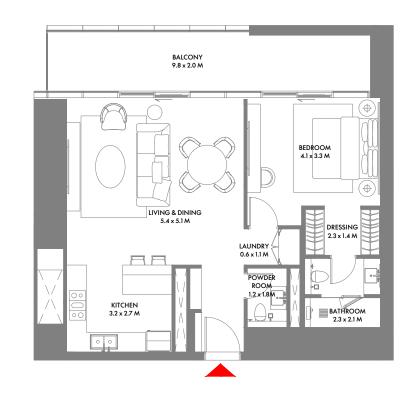

developer reserves the right to make alterations, at its absolute discretion, without any liability whatsoever up to the final 'as built' status.

#### 1 Bedroom B

91

Unit Area: 79.98 Sqm (861 Sqft) | Balcony Area: 20.87 Sqm (225 Sqft) | Total Area: 100.85 Sqm (1,086 Sqft)

1-Measurements are indicative 'finish to finish' in Metric & Imperial excluding construction tolerance. 2-Plot/unit dimensions may vary from brochure, and unit types/plans may exist as mirrored versions; 3-All images used are for illustrative purposes only. 4-Unless stated otherwise, all fittings and interior decorative items shown are for illustrative purposes only. 5-The developer reserves the right to make alterations, at its absolute discretion, without any liability whatsoever up to the final 'as built' status.





61H 10 101H & 141H 10 191H FLOOR

## 1ST TO 10TH FLOOR

STUDY 3.3 x 2.8 M BALCONY 9.8 x 2.1 M

#### 1 Bedroom C

Unit Area: 101.65 Sqm (1,095 Sqft) | Balcony Area: 19.69 Sqm (212 Sqft) | Total Area: 121.34 Sqm (1,307 Sqft)

1-Measurements are indicative 'finish to finish' in Metric & Imperial excluding construction tolerance. 2-Plot/unit dimensions may vary from brochure, and unit types/plans may exist as mirrored versions; 3-All images used are for illustrative purposes only. 4-Unless stated otherwise, all fittings and interior decorative items shown are for illustrative purposes only. 5-The developer reserves the right to make alterations, at its absolute discretion, without any liability whatsoever up to the final 'as built' status.

Unit Area: 78.53 Sqm (846 Sqft) | Balcony Area: 1