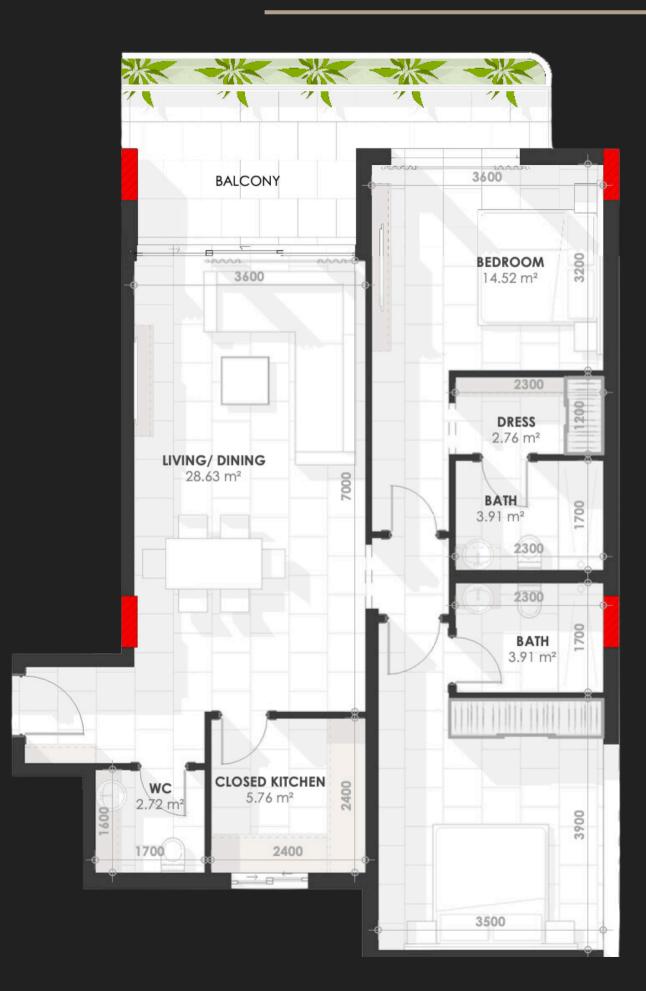

E Q4 2026

# PAYMENT PLAN

INFORMATION

# 60/40

| 1 BDR        | AED 50.000  |
|--------------|-------------|
| 2 BDR        | AED 100.000 |
| 3 BDR        | AED 200.000 |
| DOWN PAYMENT | 10%         |
| HANDOVER     | 40%         |

Down payment 10% SPA 15% after 3 months 10% after 3 months 15% after 3 months 10% Handover 40%









WITHOUT BALCONY - 61.15SQM BALCONY AREA - 15.01SQM TOTAL - 76.16SQM







WITHOUT BALCONY - 56.32SQM BALCONY AREA - 8.88SQM TOTAL - 65.2SQM







WITHOUT BALCONY - 48.04SQM BALCONY AREA - 10.95SQM TOTAL - 59SQM





## AREA

WITHOUT BALCONY - 54.32SQM BALCONY AREA - 10.95SQM TOTAL - 65.27SQM





# AREA

WITHOUT BALCONY - 70.93SQM BALCONY AREA - 5.33SQM TOTAL - 76.25SQM





# AREA

WITHOUT BALCONY - 93.12SQM BALCONY AREA - 21.83SQM TOTAL - 114.96SQM





## AREA

WITHOUT BALCONY - 90.85SQM BALCONY AREA - 15.12SQM TOTAL - 105.97SQM





# **3 BDR TYPE 01** PENTHOUSE

AREA

WITHOUT BALCONY - 2,049.5SQM BALCONY AREA - 978.19SQM TOTAL - 3,027.69SQM



# **3 BDR TYPE 02** PENTHOUSE

AREA

WITHOUT BALCONY - 1,930.55SQM BALCONY AREA - 1,217.06SQM TOTAL - 3,147.61SQM