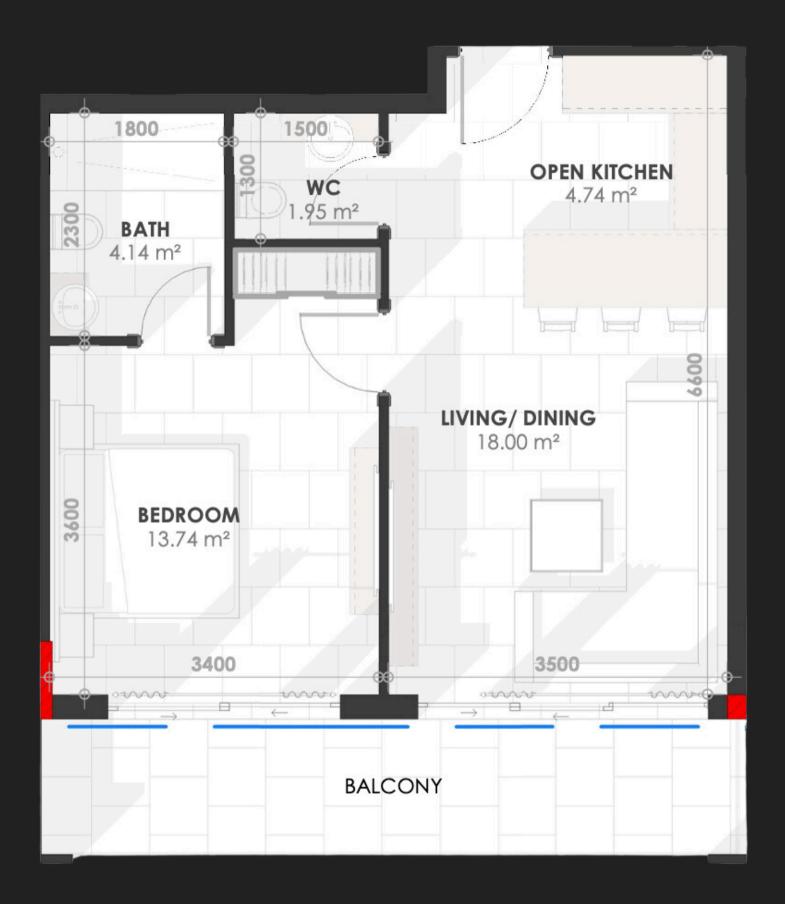

ivity wall.











# LOCATION

#### SALES OFFER INFORMATION



# PROJECT NA LOCATIO UNITS PRICE SIZE

| AME | AMAZONIA              |
|-----|-----------------------|
| N   | AL JADDAF             |
|     | 1 BDR   2 BDR   3 BDR |
|     | from AED 1.16M        |
|     | from 635 sq. ft       |

#### HANDOVER DATE Q4 2026

# PAYMENT PLAN

INFORMATION

# 60/40

| 1 BDR        | AED 50.000  |
|--------------|-------------|
| 2 BDR        | AED 100.000 |
| 3 BDR        | AED 200.000 |
| DOWN PAYMENT | 10%         |
| HANDOVER     | 40%         |

Down payment 10% SPA 15% after 3 months 10% after 3 months 15% after 3 months 10% Handover 40%









WITHOUT BALCONY - 61.15SQM BALCONY AREA - 15.01SQM TOTAL - 76.16SQM







WITHOUT BALCONY - 56.32SQM BALCONY AREA - 8.88SQM TOTAL - 65.2SQM







WITHOUT BALCONY - 48.04SQM BALCONY AREA - 10.95SQM TOTAL - 59SQM





## AREA

WITHOUT BALCONY - 54.32SQM BALCONY AREA - 10.95SQM TOTAL - 65.27SQM





# AREA

WITHOUT BALCONY - 70.93SQM BALCONY AREA - 5.33SQM TOTAL - 76.25SQM





# AREA

WITHOUT BALCONY - 93.12SQM BALCONY AREA - 21.83SQM TOTAL - 114.96SQM





## AREA

WITHOUT BALCONY - 90.85SQM BALCONY AREA - 15.12SQM TOTAL - 105.97SQM





# **3 BDR TYPE 01** PENTHOUSE

AREA

WITHOUT BALCONY - 2,049.5SQM BALCONY AREA - 978.19SQM TOTAL - 3,027.69SQM



# **3 BDR TYPE 02** PENTHOUSE

AREA

WITHOUT BALCONY - 1,930.55SQM BALCONY AREA - 1,217.06SQM TOTAL - 3,147.61SQM