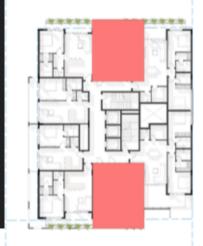

WITHOUT BALCONY - 61.15SQM BALCONY AREA - 15.01SQM TOTAL - 76.16SQM

WITHOUT BALCONY - 56.32SQM BALCONY AREA - 8.88SQM TOTAL - 65.2SQM

WITHOUT BALCONY - 48.04SQM BALCONY AREA - 10.95SQM TOTAL - 59SQM

## AREA

WITHOUT BALCONY - 54.32SQM BALCONY AREA - 10.95SQM TOTAL - 65.27SQM