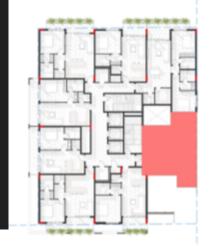

|
|     | from AED 1.16M        |
|     | from 635 sq. ft       |

#### HANDOVER DATE Q4 2026

# PAYMENT PLAN

INFORMATION

# 60/40

| 1 BDR        | AED 50.000  |
|--------------|-------------|
| 2 BDR        | AED 100.000 |
| 3 BDR        | AED 200.000 |
| DOWN PAYMENT | 10%         |
| HANDOVER     | 40%         |

Down payment 10% SPA 15% after 3 months 10% after 3 months 15% after 3 months 10% Handover 40%









WITHOUT BALCONY - 61.15SQM BALCONY AREA - 15.01SQM TOTAL - 76.16SQM







WITHOUT BALCONY - 56.32SQM BALCONY AREA - 8.88SQM TOTAL - 65.2SQM







WITHOUT BALCONY - 48.04SQM BALCONY AREA - 10.95SQM TOTAL - 59SQM





## AREA

WITHOUT BALCONY - 54.32SQM BALCONY AREA - 10.95SQM TOTAL - 65.27SQM





# AREA

WITHOUT BALCONY - 70.93SQM BALCONY AREA - 5.33SQM TOTAL - 76.25SQM





# AREA

WITHOUT BALCONY - 93.12SQM BALCONY AREA - 21.83SQM TOTAL - 114.96SQM





## AREA

WITHOUT BALCONY - 90.85SQM BALCONY AREA - 15.12SQM TOTAL - 105.97SQM





# **3 BDR TYPE 01** PENTHOUSE

AREA

WITHOUT BALCONY - 2,049.5SQM BALCONY AREA - 978.19SQM TOTAL - 3,027.69SQM



# **3 BDR TYPE 02** PENTHOUSE

AREA

WITHOUT BALCONY - 1,930.55SQM BALCONY AREA - 1,217.06SQM TOTAL - 3,147.61SQM