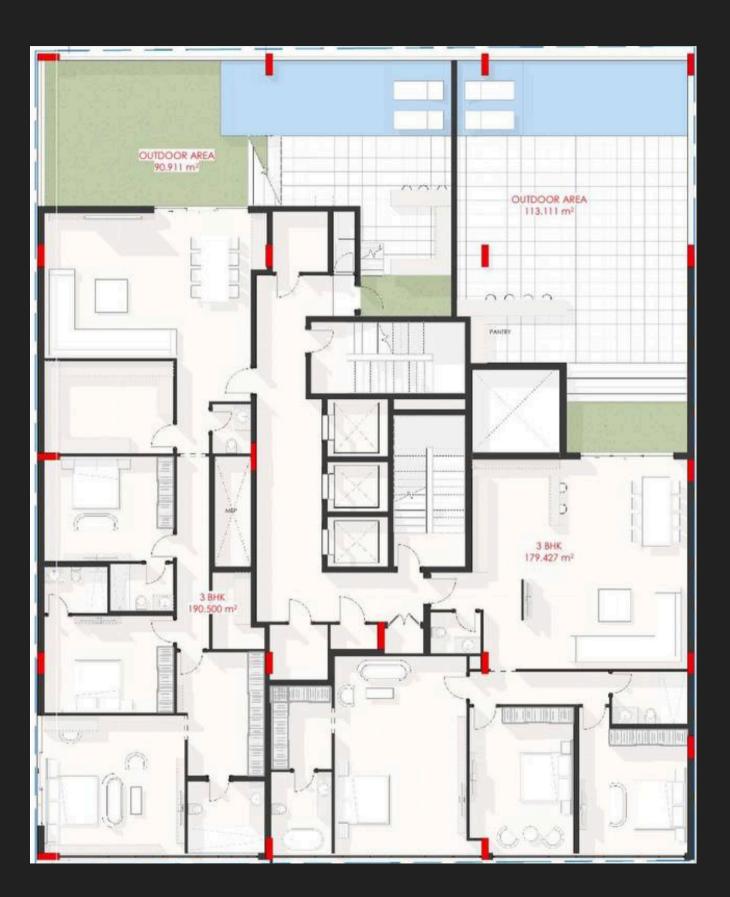

# **3 BDR TYPE 01** PENTHOUSE

AREA

WITHOUT BALCONY - 2,049.5SQM BALCONY AREA - 978.19SQM TOTAL - 3,027.69SQM

# **3 BDR TYPE 02** PENTHOUSE

AREA

WITHOUT BALCONY - 1,930.55SQM BALCONY AREA - 1,217.06SQM TOTAL - 3,147.61SQM