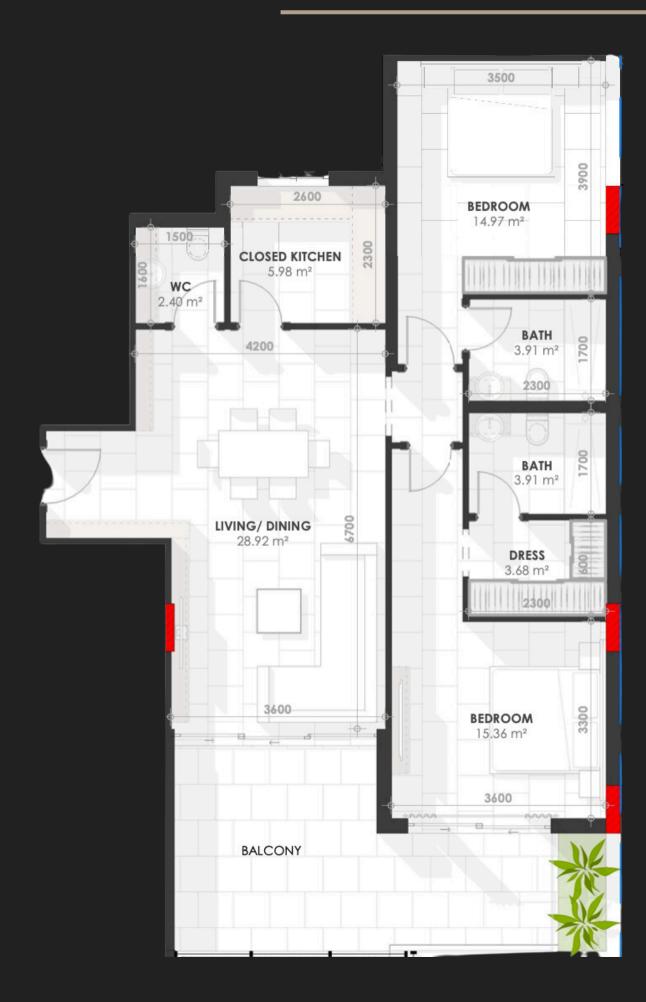

|     | from AED 1.16M        |
|     | from 635 sq. ft       |

#### HANDOVER DATE Q4 2026

# PAYMENT PLAN

INFORMATION

# 60/40

| 1 BDR        | AED 50.000  |
|--------------|-------------|
| 2 BDR        | AED 100.000 |
| 3 BDR        | AED 200.000 |
| DOWN PAYMENT | 10%         |
| HANDOVER     | 40%         |

Down payment 10% SPA 15% after 3 months 10% after 3 months 15% after 3 months 10% Handover 40%









WITHOUT BALCONY - 61.15SQM BALCONY AREA - 15.01SQM TOTAL - 76.16SQM







WITHOUT BALCONY - 56.32SQM BALCONY AREA - 8.88SQM TOTAL - 65.2SQM







WITHOUT BALCONY - 48.04SQM BALCONY AREA - 10.95SQM TOTAL - 59SQM





## AREA

WITHOUT BALCONY - 54.32SQM BALCONY AREA - 10.95SQM TOTAL - 65.27SQM





# AREA

WITHOUT BALCONY - 70.93SQM BALCONY AREA - 5.33SQM TOTAL - 76.25SQM





# AREA

WITHOUT BALCONY - 93.12SQM BALCONY AREA - 21.83SQM TOTAL - 114.96SQM





## AREA

WITHOUT BALCONY - 90.85SQM BALCONY AREA - 15.12SQM TOTAL - 105.97SQM





# **3 BDR TYPE 01** PENTHOUSE

AREA

WITHOUT BALCONY - 2,049.5SQM BALCONY AREA - 978.19SQM TOTAL - 3,027.69SQM



# **3 BDR TYPE 02** PENTHOUSE

AREA

WITHOUT BALCONY - 1,930.55SQM BALCONY AREA - 1,217.06SQM TOTAL - 3,147.61SQM