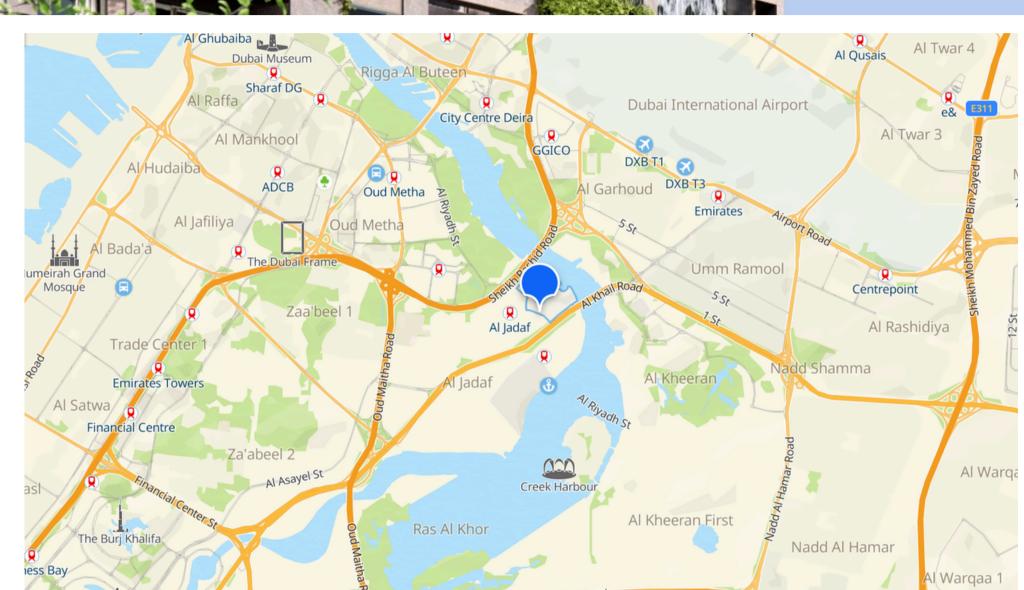

# AMAZONIA

BY PALLADIUM PRIME REAL ESTATE DEVELOPMENT LLC





# LUXURY RESIDENCE

Amazonia Residence blends well with its natural surroundings. A refined, elegant and thoughtfully designed contemporary residential development of apartments that are spacious and warmly intimate. Complemented with a mix of family-centered ameni- ties that will upgrade residents' lifestyles, featuring a central courtyard, resort-inspired pool deck and an activity wall.











# LOCATION

#### SALES OFFER INFORMATION



# PROJECT NA LOCATIO UNITS PRICE SIZE

| AME | AMAZONIA              |
|-----|-----------------------|
| N   | AL JADDAF             |
|     | 1 BDR   2 BDR   3 BDR |
|     | from AED 1.16M        |
|     | from 635 sq. ft       |

#### HANDOVER DATE Q4 2026

# PAYMENT PLAN

INFORMATION

# 60/40

| 1 BDR        | AED 50.000  |
|--------------|-------------|
| 2 BDR        | AED 100.000 |
| 3 BDR        | AED 200.000 |
| DOWN PAYMENT | 10%         |
| HANDOVER     | 40%         |

Down payment 10% SPA 15% after 3 months 10% after 3 months 15% after 3 months 10% Handover 40%









WITHOUT BALCONY - 61.15SQM BALCONY AREA - 15.01SQM TOTAL - 76.16SQM







WITHOUT BALCONY - 56.32SQM BALCONY AREA - 8.88SQM TOTAL - 65.2SQM







WITHOUT BALCONY