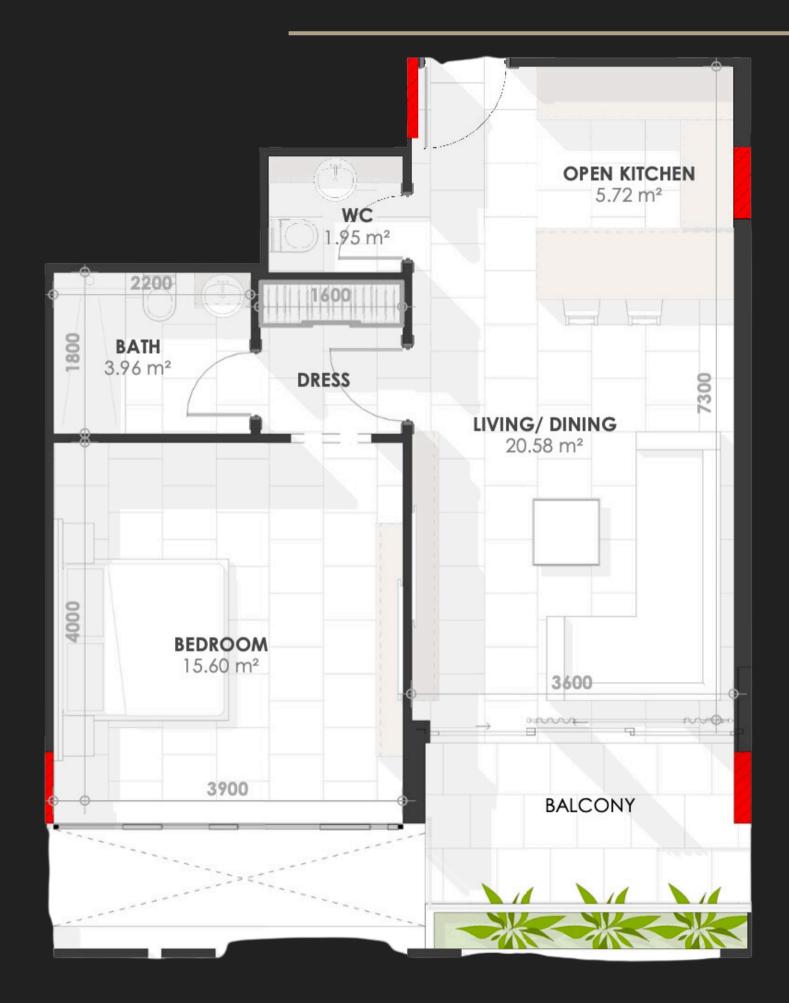

yles, featuring a central courtyard, resort-inspired pool deck and an activity wall.











# LOCATION

#### SALES OFFER INFORMATION



# PROJECT NA LOCATIO UNITS PRICE SIZE

| AME | AMAZONIA              |
|-----|-----------------------|
| N   | AL JADDAF             |
|     | 1 BDR   2 BDR   3 BDR |
|     | from AED 1.16M        |
|     | from 635 sq. ft       |

#### HANDOVER DATE Q4 2026

# PAYMENT PLAN

INFORMATION

# 60/40

| 1 BDR        | AED 50.000  |
|--------------|-------------|
| 2 BDR        | AED 100.000 |
| 3 BDR        | AED 200.000 |
| DOWN PAYMENT | 10%         |
| HANDOVER     | 40%         |

Down payment 10% SPA 15% after 3 months 10% after 3 months 15% after 3 months 10% Handover 40%









WITHOUT BALCONY - 61.15SQM BALCONY AREA - 15.01SQM TOTAL - 76.16SQM







WITHOUT BALCONY - 56.32SQM BALCONY AREA - 8.88SQM TOTAL - 65.2SQM







WITHOUT BALCONY - 48.04SQM BALCONY AREA - 10.95SQM TOTAL - 59SQM





## AREA

WITHOUT BALCONY - 54.32SQM BALCONY AREA - 10.95SQM TOTAL - 65.27SQM





# AREA

WITHOUT BALCONY - 70.93SQM BALCONY AREA - 5.33SQM TOTAL - 76.25SQM





# AREA

WITHOUT BALCONY - 93.12SQM BALCONY AREA - 21.83SQM TOTAL - 114.96SQM





## AREA

WITHOUT BALCONY - 90.85SQM BALCONY AREA - 15.12SQM TOTAL - 105.97SQM





# **3 BDR TYPE 01** PENTHOUSE

AREA

WITHOUT BALCONY - 2,049.5SQM BALCONY AREA - 978.19SQM TOTAL - 3,027.69SQM



# **3 BDR TYPE 02** PENTHOUSE

AREA

WITHOUT BALCONY - 1,930.55SQM BALCONY AREA - 1,217.06SQM TOTAL - 3,147.61SQM