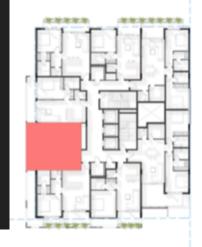

ROJECT NA LOCATIO UNITS PRICE SIZE

| AME | AMAZONIA              |
|-----|-----------------------|
| N   | AL JADDAF             |
|     | 1 BDR   2 BDR   3 BDR |
|     | from AED 1.16M        |
|     | from 635 sq. ft       |

#### HANDOVER DATE Q4 2026

# PAYMENT PLAN

INFORMATION

# 60/40

| 1 BDR        | AED 50.000  |
|--------------|-------------|
| 2 BDR        | AED 100.000 |
| 3 BDR        | AED 200.000 |
| DOWN PAYMENT | 10%         |
| HANDOVER     | 40%         |

Down payment 10% SPA 15% after 3 months 10% after 3 months 15% after 3 months 10% Handover 40%









WITHOUT BALCONY - 61.15SQM BALCONY AREA - 15.01SQM TOTAL - 76.16SQM







WITHOUT BALCONY - 56.32SQM BALCONY AREA - 8.88SQM TOTAL - 65.2SQM







WITHOUT BALCONY - 48.04SQM BALCONY AREA - 10.95SQM TOTAL - 59SQM





## AREA

WITHOUT BALCONY - 54.32SQM BALCONY AREA - 10.95SQM TOTAL - 65.27SQM





# AREA

WITHOUT BALCONY - 70.93SQM BALCONY AREA - 5.33SQM TOTAL - 76.25SQM





# AREA

WITHOUT BALCONY - 93.12SQM BALCONY AREA - 21.83SQM TOTAL - 114.96SQM





## AREA

WITHOUT BALCONY - 90.85SQM BALCONY AREA - 15.12SQM TOTAL - 105.97SQM





# **3 BDR TYPE 01** PENTHOUSE

AREA

WITHOUT BALCONY - 2,049.5SQM BALCONY AREA - 978.19SQM TOTAL - 3,027.69SQM



# **3 BDR TYPE 02** PENTHOUSE

AREA

WITHOUT BALCONY - 1,930.55SQM BALCONY AREA - 1,217.06SQM TOTAL - 3,147.61SQM