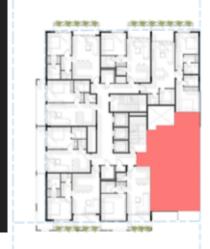

ATE Q4 2026

# PAYMENT PLAN

INFORMATION

# 60/40

| 1 BDR        | AED 50.000  |
|--------------|-------------|
| 2 BDR        | AED 100.000 |
| 3 BDR        | AED 200.000 |
| DOWN PAYMENT | 10%         |
| HANDOVER     | 40%         |

Down payment 10% SPA 15% after 3 months 10% after 3 months 15% after 3 months 10% Handover 40%









WITHOUT BALCONY - 61.15SQM BALCONY AREA - 15.01SQM TOTAL - 76.16SQM







WITHOUT BALCONY - 56.32SQM BALCONY AREA - 8.88SQM TOTAL - 65.2SQM







WITHOUT BALCONY - 48.04SQM BALCONY AREA - 10.95SQM TOTAL - 59SQM





## AREA

WITHOUT BALCONY - 54.32SQM BALCONY AREA - 10.95SQM TOTAL - 65.27SQM





# AREA

WITHOUT BALCONY - 70.93SQM BALCONY AREA - 5.33SQM TOTAL - 76.25SQM





# AREA

WITHOUT BALCONY - 93.12SQM BALCONY AREA - 21.83SQM TOTAL - 114.96SQM





## AREA

WITHOUT BALCONY - 90.85SQM BALCONY AREA - 15.12SQM TOTAL - 105.97SQM





# **3 BDR TYPE 01** PENTHOUSE

AREA

WITHOUT BALCONY - 2,049.5SQM BALCONY AREA - 978.19SQM TOTAL - 3,027.69SQM



# **3 BDR TYPE 02** PENTHOUSE

AREA

WITHOUT BALCONY - 1,930.55SQM BALCONY AREA - 1,217.06SQM TOTAL - 3,147.61SQM