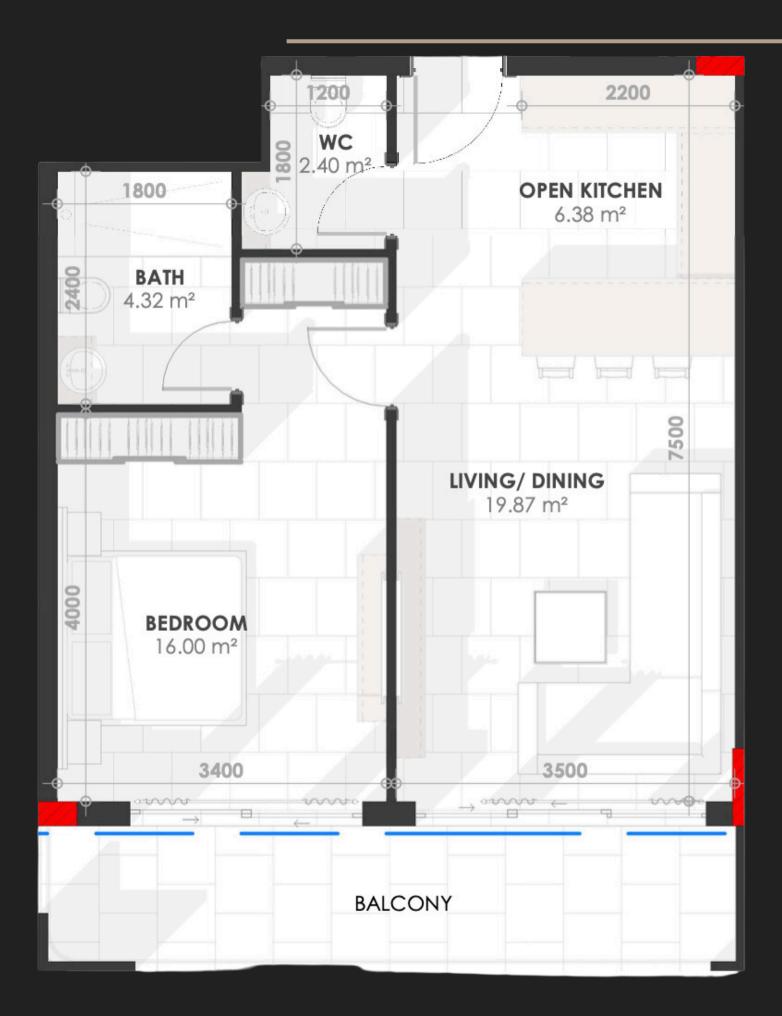

JECT NA LOCATIO UNITS PRICE SIZE

| AME | AMAZONIA              |
|-----|-----------------------|
| N   | AL JADDAF             |
|     | 1 BDR   2 BDR   3 BDR |
|     | from AED 1.16M        |
|     | from 635 sq. ft       |

#### HANDOVER DATE Q4 2026

# PAYMENT PLAN

INFORMATION

# 60/40

| 1 BDR        | AED 50.000  |
|--------------|-------------|
| 2 BDR        | AED 100.000 |
| 3 BDR        | AED 200.000 |
| DOWN PAYMENT | 10%         |
| HANDOVER     | 40%         |

Down payment 10% SPA 15% after 3 months 10% after 3 months 15% after 3 months 10% Handover 40%









WITHOUT BALCONY - 61.15SQM BALCONY AREA - 15.01SQM TOTAL - 76.16SQM







WITHOUT BALCONY - 56.32SQM BALCONY AREA - 8.88SQM TOTAL - 65.2SQM







WITHOUT BALCONY - 48.04SQM BALCONY AREA - 10.95SQM TOTAL - 59SQM





## AREA

WITHOUT BALCONY - 54.32SQM BALCONY AREA - 10.95SQM TOTAL - 65.27SQM





# AREA

WITHOUT BALCONY - 70.93SQM BALCONY AREA - 5.33SQM TOTAL - 76.25SQM





# AREA

WITHOUT BALCONY - 93.12SQM BALCONY AREA - 21.83SQM TOTAL - 114.96SQM





## AREA

WITHOUT BALCONY - 90.85SQM BALCONY AREA - 15.12SQM TOTAL - 105.97SQM





# **3 BDR TYPE 01** PENTHOUSE

AREA

WITHOUT BALCONY - 2,049.5SQM BALCONY AREA - 978.19SQM TOTAL - 3,027.69SQM



# **3 BDR TYPE 02** PENTHOUSE

AREA

WITHOUT BALCONY - 1,930.55SQM BALCONY AREA - 1,217.06SQM TOTAL - 3,147.61SQM