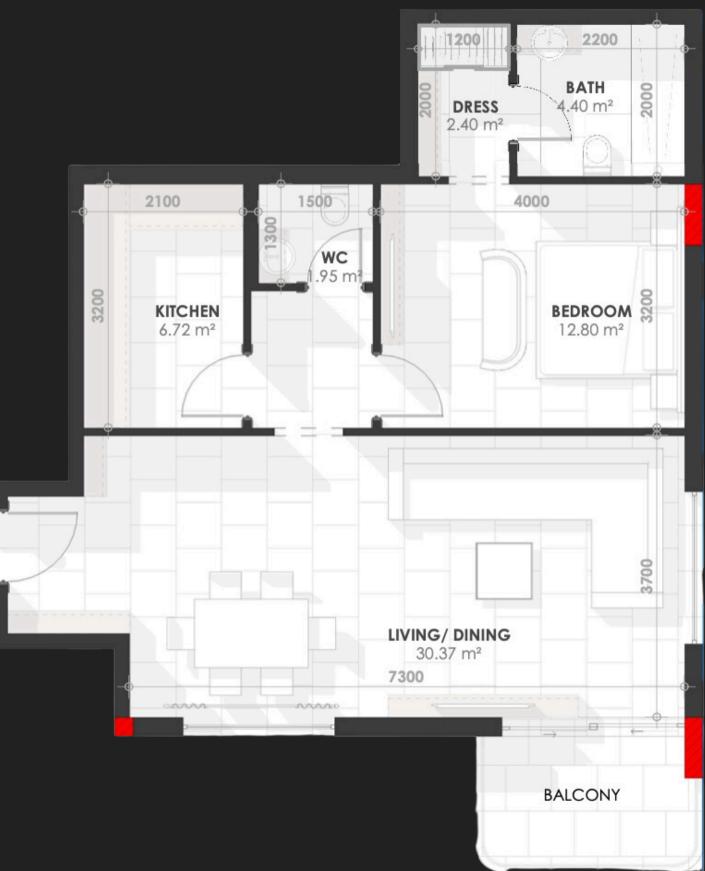

--------------|
| N   | AL JADDAF             |
|     | 1 BDR   2 BDR   3 BDR |
|     | from AED 1.16M        |
|     | from 635 sq. ft       |

#### HANDOVER DATE Q4 2026

# PAYMENT PLAN

INFORMATION

# 60/40

| 1 BDR        | AED 50.000  |
|--------------|-------------|
| 2 BDR        | AED 100.000 |
| 3 BDR        | AED 200.000 |
| DOWN PAYMENT | 10%         |
| HANDOVER     | 40%         |

Down payment 10% SPA 15% after 3 months 10% after 3 months 15% after 3 months 10% Handover 40%









WITHOUT BALCONY - 61.15SQM BALCONY AREA - 15.01SQM TOTAL - 76.16SQM







WITHOUT BALCONY - 56.32SQM BALCONY AREA - 8.88SQM TOTAL - 65.2SQM







WITHOUT BALCONY - 48.04SQM BALCONY AREA - 10.95SQM TOTAL - 59SQM





## AREA

WITHOUT BALCONY - 54.32SQM BALCONY AREA - 10.95SQM TOTAL - 65.27SQM





# AREA

WITHOUT BALCONY - 70.93SQM BALCONY AREA - 5.33SQM TOTAL - 76.25SQM





# AREA

WITHOUT BALCONY - 93.12SQM BALCONY AREA - 21.83SQM TOTAL - 114.96SQM





## AREA

WITHOUT BALCONY - 90.85SQM BALCONY AREA - 15.12SQM TOTAL - 105.97SQM





# **3 BDR TYPE 01** PENTHOUSE

AREA

WITHOUT BALCONY - 2,049.5SQM BALCONY AREA - 978.19SQM TOTAL - 3,027.69SQM



# **3 BDR TYPE 02** PENTHOUSE

AREA

WITHOUT BALCONY - 1,930.55SQM BALCONY AREA - 1,217.06SQM TOTAL - 3,147.61SQM