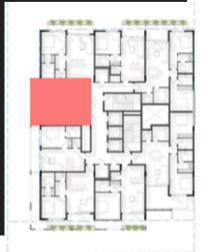

----------------|
| N   | AL JADDAF             |
|     | 1 BDR   2 BDR   3 BDR |
|     | from AED 1.16M        |
|     | from 635 sq. ft       |

#### HANDOVER DATE Q4 2026

# PAYMENT PLAN

INFORMATION

# 60/40

| 1 BDR        | AED 50.000  |
|--------------|-------------|
| 2 BDR        | AED 100.000 |
| 3 BDR        | AED 200.000 |
| DOWN PAYMENT | 10%         |
| HANDOVER     | 40%         |

Down payment 10% SPA 15% after 3 months 10% after 3 months 15% after 3 months 10% Handover 40%









WITHOUT BALCONY - 61.15SQM BALCONY AREA - 15.01SQM TOTAL - 76.16SQM







WITHOUT BALCONY - 56.32SQM BALCONY AREA - 8.88SQM TOTAL - 65.2SQM







WITHOUT BALCONY - 48.04SQM BALCONY AREA - 10.95SQM TOTAL - 59SQM





## AREA

WITHOUT BALCONY - 54.32SQM BALCONY AREA - 10.95SQM TOTAL - 65.27SQM





# AREA

WITHOUT BALCONY - 70.93SQM BALCONY AREA - 5.33SQM TOTAL - 76.25SQM





# AREA

WITHOUT BALCONY - 93.12SQM BALCONY AREA - 21.83SQM TOTAL - 114.96SQM





## AREA

WITHOUT BALCONY - 90.85SQM BALCONY AREA - 15.12SQM TOTAL - 105.97SQM





# **3 BDR TYPE 01** PENTHOUSE

AREA

WITHOUT BALCONY - 2,049.5SQM BALCONY AREA - 978.19SQM TOTAL - 3,027.69SQM



# **3 BDR TYPE 02** PENTHOUSE

AREA

WITHOUT BALCONY - 1,930.55SQM BALCONY AREA - 1,217.06SQM TOTAL - 3,147.61SQM