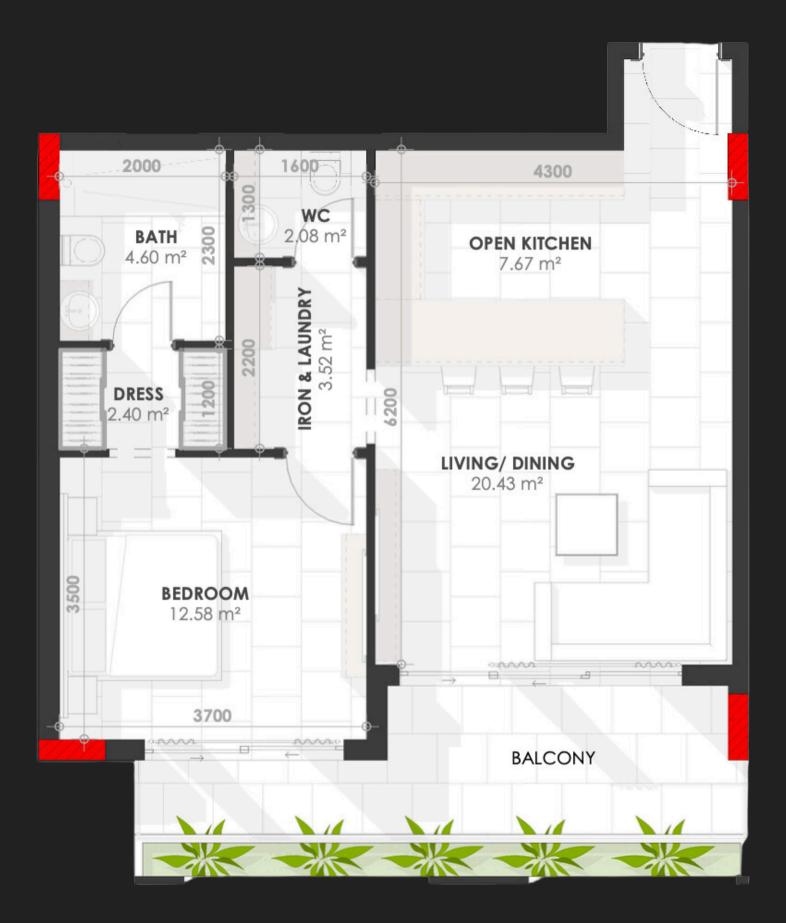

th a mix of family-centered ameni- ties that will upgrade residents' lifestyles, featuring a central courtyard, resort-inspired pool deck and an activity wall.











# LOCATION

#### SALES OFFER INFORMATION



# PROJECT NA LOCATIO UNITS PRICE SIZE

| AME | AMAZONIA              |
|-----|-----------------------|
| N   | AL JADDAF             |
|     | 1 BDR   2 BDR   3 BDR |
|     | from AED 1.16M        |
|     | from 635 sq. ft       |

#### HANDOVER DATE Q4 2026

# PAYMENT PLAN

INFORMATION

# 60/40

| 1 BDR        | AED 50.000  |
|--------------|-------------|
| 2 BDR        | AED 100.000 |
| 3 BDR        | AED 200.000 |
| DOWN PAYMENT | 10%         |
| HANDOVER     | 40%         |

Down payment 10% SPA 15% after 3 months 10% after 3 months 15% after 3 months 10% Handover 40%









WITHOUT BALCONY - 61.15SQM BALCONY AREA - 15.01SQM TOTAL - 76.16SQM







WITHOUT BALCONY - 56.32SQM BALCONY AREA - 8.88SQM TOTAL - 65.2SQM







WITHOUT BALCONY - 48.04SQM BALCONY AREA - 10.95SQM TOTAL - 59SQM





## AREA

WITHOUT BALCONY - 54.32SQM BALCONY AREA - 10.95SQM TOTAL - 65.27SQM





# AREA

WITHOUT BALCONY - 70.93SQM BALCONY AREA - 5.33SQM TOTAL - 76.25SQM





# AREA

WITHOUT BALCONY - 93.12SQM BALCONY AREA - 21.83SQM TOTAL - 114.96SQM





## AREA

WITHOUT BALCONY - 90.85SQM BALCONY AREA - 15.12SQM TOTAL - 105.97SQM





# **3 BDR TYPE 01** PENTHOUSE

AREA

WITHOUT BALCONY - 2,049.5SQM BALCONY AREA - 978.19SQM TOTAL - 3,027.69SQM



# **3 BDR TYPE 02** PENTHOUSE

AREA

WITHOUT BALCONY - 1,930.55SQM BALCONY AREA - 1,217.06SQM TOTAL - 3,147.61SQM