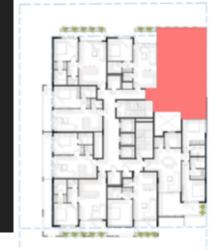

--------------|-------------|
| 2 BDR        | AED 100.000 |
| 3 BDR        | AED 200.000 |
| DOWN PAYMENT | 10%         |
| HANDOVER     | 40%         |

Down payment 10% SPA 15% after 3 months 10% after 3 months 15% after 3 months 10% Handover 40%









WITHOUT BALCONY - 61.15SQM BALCONY AREA - 15.01SQM TOTAL - 76.16SQM







WITHOUT BALCONY - 56.32SQM BALCONY AREA - 8.88SQM TOTAL - 65.2SQM







WITHOUT BALCONY - 48.04SQM BALCONY AREA - 10.95SQM TOTAL - 59SQM





## AREA

WITHOUT BALCONY - 54.32SQM BALCONY AREA - 10.95SQM TOTAL - 65.27SQM





# AREA

WITHOUT BALCONY - 70.93SQM BALCONY AREA - 5.33SQM TOTAL - 76.25SQM





# AREA

WITHOUT BALCONY - 93.12SQM BALCONY AREA - 21.83SQM TOTAL - 114.96SQM





## AREA

WITHOUT BALCONY - 90.85SQM BALCONY AREA - 15.12SQM TOTAL - 105.97SQM





# **3 BDR TYPE 01** PENTHOUSE

AREA

WITHOUT BALCONY - 2,049.5SQM BALCONY AREA - 978.19SQM TOTAL - 3,027.69SQM



# **3 BDR TYPE 02** PENTHOUSE

AREA

WITHOUT BALCONY - 1,930.55SQM BALCONY AREA - 1,217.06SQM TOTAL - 3,147.61SQM