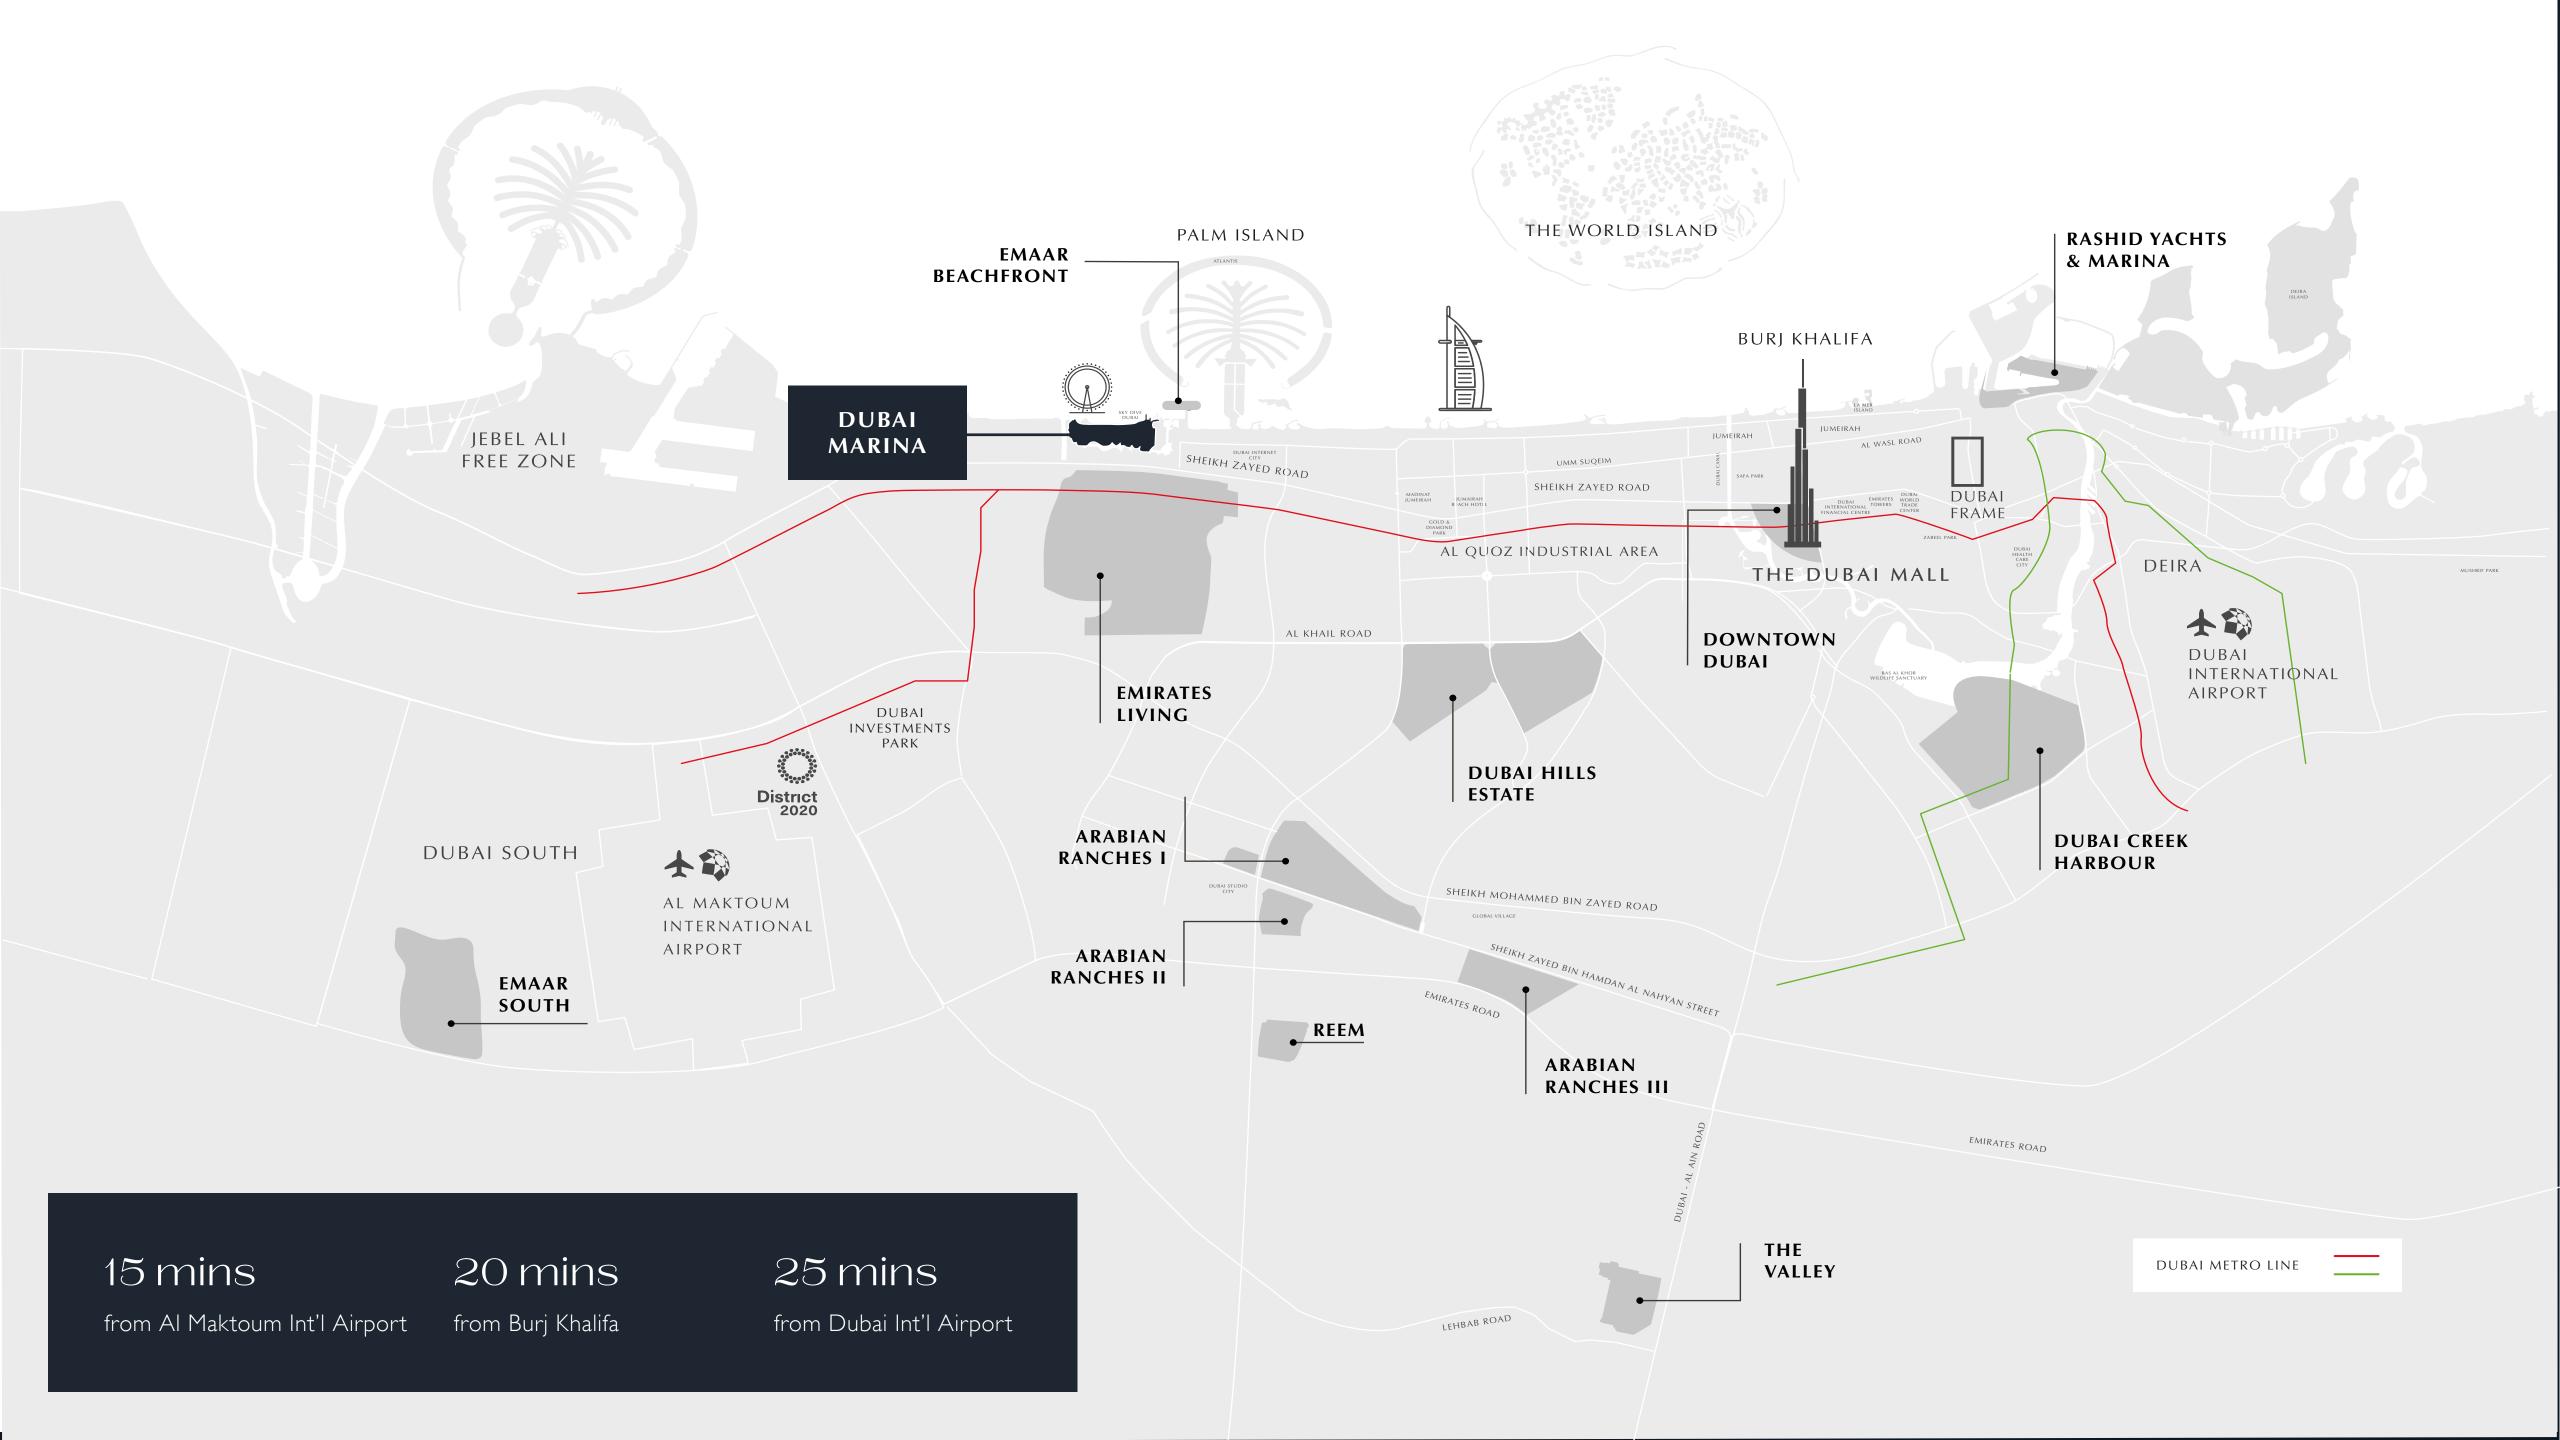

Boasting a prominent location is one of Dubai's most sought after communities, Marina Shores offers stylish homes to share the best of life with your loved ones on Dubai Marina's sundrenched coast.

PERFECTLY CONNECTED Bluewaters Island 52/42 Address Beach Resort Jumeirah Beach Residence Rove Dubai Marina Marina Quays Al Sahab Marina Promenade