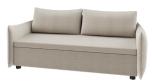

## LEGENDARY

BANG-TAO

STUDIO

TYPE XS - BALCONY

PACKAGE 380,000 THB\*

2 DINING CHAIR ×2

(3) SOFA

(4) TV CABINET

(5) DRESSING STOOL

6 DRESSING TABLE

7 DRESSING MIRROR

8 BED (5 FT.)

9 NIGHT TABLE

(10) BALCONY LOUNGE SET (2 CHAIRS + 1 TABLE)