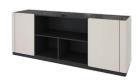

### LEGENDARY

BANG-TAO

1 DINING TABLE

2 DINING CHAIR ×2

3 SOFA

4 TV CABINET

(5) DRESSING STOOL

6 DRESSING TABLE

7 DRESSING MIRROR

(8) BED (5 FT.)

9 NIGHT TABLE

**STUDIO**TYPE XS - POOL ACCESS

PACKAGE 380,000 THB\*

(11) DAYBED