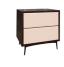

### LEGENDARY

BANG-TAO

1 DINING TABLE

2 DINING CHAIR ×2

3 SOFA

4 TV CABINET

(5) DRESSING STOOL

6 DRESSING TABLE

(5) DRESSING STOOL

6 DRESSING TABLE

7 DRESSING MIRROR

8 BED (5 FT.)

9 NIGHT TABLE

(10) BALCONY LOUNGE SET (2 CHAIRS + 1 TABLE)