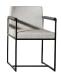

### LEGENDARY

BANG-TAO

1 DINING TABLE

2 DINING CHAIR ×2

3 SOFA

4 TV CABINET

(5) DRESSING STOOL

6 DRESSING TABLE

7 DRESSING MIRROR

(8) BED (5 FT.)

9 NIGHT TABLE

**STUDIO**TYPE XS - POOL ACCESS

PACKAGE 380,000 THB\*

(11) DAYBED