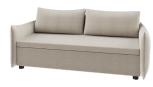

### LEGENDARY

BANG-TAO

1 DINING TABLE

2 DINING CHAIR ×2

3 SOFA

4 TV CABINET

(5) DRESSING STOOL

6 DRESSING TABLE

7 DRESSING MIRROR

(8) BED (5 FT.)

9 NIGHT TABLE

**STUDIO**TYPE XS - POOL ACCESS

PACKAGE 380,000 THB\*

(11) DAYBED

## LEGENDARY

BANG-TAO

STUDIO

TYPE XS - BALCONY

PACKAGE 380,000 THB\*

2 DINING CHAIR ×2

(3) SOFA

(4) TV CABINET

(5) DRESSING STOOL

6 DRESSING TABLE

7 DRESSING MIRROR

8 BED (5 FT.)

9 NIGHT TABLE

(10) BALCONY LOUNGE SET (2 CHAIRS + 1 TABLE)