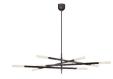

### LEGENDARY

BANG-TAO

1 DINING TABLE

2 DINING CHAIR ×2

3 SOFA

4 TV CABINET

(5) DRESSING STOOL

6 DRESSING TABLE