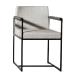

### LEGENDARY

BANG-TAO

1 DINING TABLE

2 DINING CHAIR ×2

3 SOFA

4 TV CABINET

(5) DRESSING STOOL

6 DRESSING TABLE

7 DRESSING MIRROR

(8) BED (5 FT.)

9 NIGHT TABLE

**STUDIO**TYPE XS - POOL ACCESS

PACKAGE 380,000 THB\*

(11) DAYBED