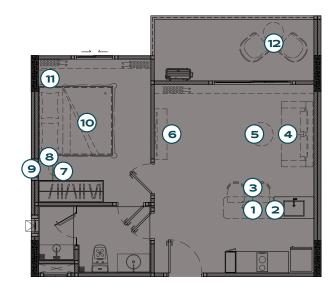

### LEGENDARY

BANG-TAO

1 DINING TABLE

2 DINING CHAIR ×2

3 SOFA

4 TV CABINET

(5) DRESSING STOOL

6 DRESSING TABLE

7 DRESSING MIRROR

(8) BED (5 FT.)

9 NIGHT TABLE

**STUDIO**TYPE XS - POOL ACCESS

PACKAGE 380,000 THB\*

(11) DAYBED