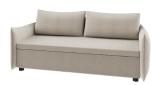

### LEGENDARY

BANG-TAO

1 DINING TABLE

2 DINING CHAIR ×2

3 SOFA

4 TV CABINET

(5) DRESSING STOOL

6 DRESSING TABLE

7 DRESSING MIRROR

(8) BED (5 FT.)

9 NIGHT TABLE

**STUDIO**TYPE XS - POOL ACCESS

PACKAGE 380,000 THB\*

(11) DAYBED