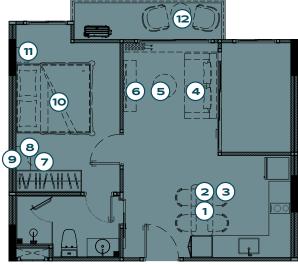

### LEGENDARY

BANG-TAO

1 DINING TABLE

2 DINING CHAIR ×2

3 SOFA

4 TV CABINET

(5) DRESSING STOOL

6 DRESSING TABLE

7 DRESSING MIRROR

(8) BED (5 FT.)

9 NIGHT TABLE

**STUDIO**TYPE XS - POOL ACCESS

PACKAGE 380,000 THB\*

(11) DAYBED