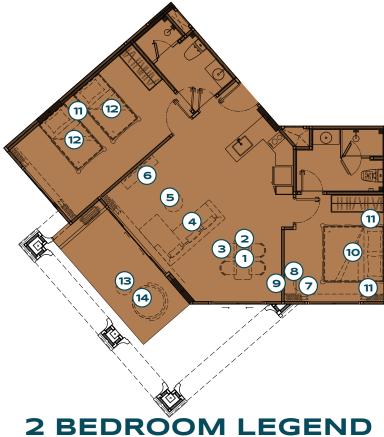

### LEGENDARY

BANG-TAO

3 DINING CHAIR ×4

2 BEDROOM

**TYPE XL - POOL ACCESS** 

PACKAGE **580,000** THB\*

1 PENDANT LAMP

(4) SOFA

(5) COFFEE TABLE

2 DINING TABLE

6 TV CABINET

8 DRESSING TABLE

9 DRESSING MIRROR

7 DRESSING STOOL

11) NIGHT TABLE x3 (10) BED (6 FT.)

(12) BED (3.5 FT.) ×2

(13) BALCONY TABLE

REMARK: FURNITURE ABOVE MAY BE SUBJECT TO CHANGE ACCORDING TO SUITABILITY FOR USAGE OF UNIT PLAN. IN CASE OF THE COMPANY IS UNABLE TO PROVIDE THE FURNITURE AS SPECIFIED, THE COMPANY HAS THE RIGHT TO CHANGE TO THE EQUIVALENT BASED ON TYPE, QUALITY, AND PRICE. NOT INCLUDE LINEN AND ELECTRICAL APPLIANCE.