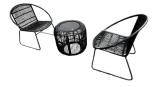

(7) DRESSING STOOL

8 DRESSING TABLE

9 DRESSING MIRROR

1 BEDROOM LEGEND

TYPE L - BALCONY

PACKAGE **480,000** THB\*

(11) NIGHT TABLE

(12) BALCONY LOUNGE SET (2 CHAIRS + 1 TABLE)

7 DRESSING STOOL

8 DRESSING TABLE

(9) DRESSING MIRROR

**1 BEDROOM PLUS TYPE LP - BALCONY** 

PACKAGE **480,000** THB\*

(10) BED (6 FT.)

(11) NIGHT TABLE

(12) BALCONY LOUNGE SET (2 CHAIRS + 1 TABLE)

(13) BALCONY LOUNGE SET (2 CHAIRS + 1 TABLE)