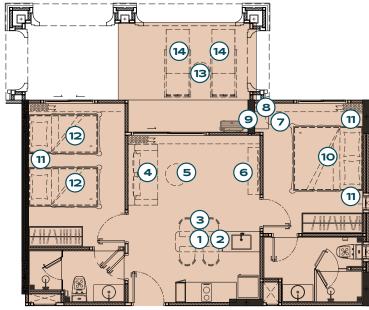

### LEGENDARY

BANG-TAO

1 DINING TABLE

2 DINING CHAIR ×2

3 SOFA

4 TV CABINET

(5) DRESSING STOOL

6 DRESSING TABLE

7 DRESSING MIRROR

(8) BED (5 FT.)

9 NIGHT TABLE

**STUDIO**TYPE XS - POOL ACCESS

PACKAGE 380,000 THB\*

(11) DAYBED