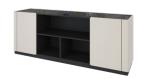

### LEGENDARY

BANG-TAO

1 DINING TABLE

2 DINING CHAIR ×2

3 SOFA

4 TV CABINET

(5) DRESSING STOOL

6 DRESSING TABLE