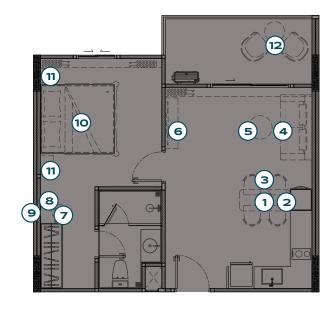

### LEGENDARY

BANG-TAO

1 DINING TABLE

2 DINING CHAIR ×2

3 SOFA

4 TV CABINET

(5) DRESSING STOOL

6 DRESSING TABLE

7 DRESSING MIRROR

(8) BED (5 FT.)

9 NIGHT TABLE

**STUDIO**TYPE XS - POOL ACCESS

PACKAGE 380,000 THB\*

(11) DAYBED