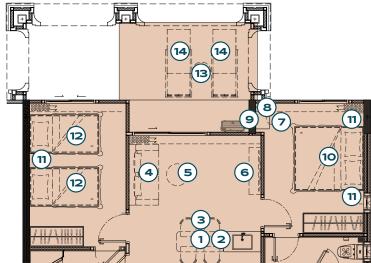

## LEGENDARY

(3) DINING CHAIR ×4

(6) TV CABINET

BANG-TAO

2 BEDROOM LEGEND

**TYPE XXL - POOL ACCESS** 

PACKAGE **650,000** THB\*

1 PENDANT LAMP

7 DRESSING STOOL

(10) BED (6 FT.)

(13) BALCONY TABLE

2 DINING TABLE

(5) COFFEE TABLE

(8) DRESSING TABLE

11) NIGHT TABLE x3

(12) BED (3.5 FT.) ×2

9 DRESSING MIRROR

(14) SUNBED ×2

(4) SOFA