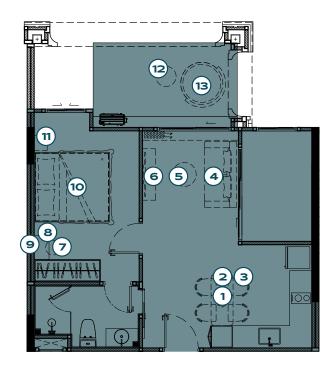

## LEGENDARY

BANG-TAO

1 BEDROOM

TYPE S - POOL ACCESS

PACKAGE **460,000** THB\*

2 DINING TABLE

(3) DINING CHAIR ×2

(4) SOFA

(5) COFFEE TABLE

6 TV CABINET

7 DRESSING STOOL

8 DRESSING TABLE

9 DRESSING MIRROR