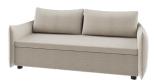

### LEGENDARY

BANG-TAO

1 DINING TABLE

2 DINING CHAIR ×2

3 SOFA

4 TV CABINET

(5) DRESSING STOOL

6 DRESSING TABLE

7 DRESSING MIRROR

(8) BED (5 FT.)

9 NIGHT TABLE

**STUDIO**TYPE XS - POOL ACCESS

PACKAGE 380,000 THB\*

(11) DAYBED