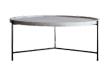

## LEGENDARY

BANG-TAO

1 BEDROOM

TYPE S - POOL ACCESS

PACKAGE **460,000** THB\*

2 DINING TABLE

(3) DINING CHAIR ×2

(4) SOFA

(5) COFFEE TABLE

6 TV CABINET

7 DRESSING STOOL

8 DRESSING TABLE

9 DRESSING MIRROR