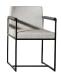

### LEGENDARY

BANG-TAO

1 BEDROOM

TYPE S - BALCONY

PACKAGE **460,000** THB\*

(2) DINING TABLE

(3) DINING CHAIR ×2

(4) SOFA

(5) COFFEE TABLE

6 TV CABINET

7 DRESSING STOOL

8 DRESSING TABLE

9 DRESSING MIRROR