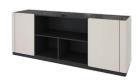

### LEGENDARY

BANG-TAO

1 DINING TABLE

2 DINING CHAIR ×2

3 SOFA

4 TV CABINET

(5) DRESSING STOOL

6 DRESSING TABLE