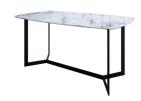

### LEGENDARY

BANG-TAO

1 DINING TABLE

2 DINING CHAIR ×2

3 SOFA

4 TV CABINET

(5) DRESSING STOOL

6 DRESSING TABLE