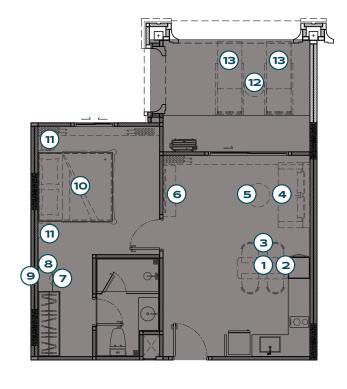

### LEGENDARY

BANG-TAO

3 DINING CHAIR ×4

2 BEDROOM

**TYPE XL - POOL ACCESS** 

PACKAGE **580,000** THB\*

1 PENDANT LAMP

(4) SOFA

(5) COFFEE TABLE

2 DINING TABLE

6 TV CABINET

8 DRESSING TABLE

9 DRESSING MIRROR

7 DRESSING STOOL

11) NIGHT TABLE x3 (10) BED (6 FT.)

(12) BED (3.5 FT.) ×2

(13) BALCONY TABLE

REMARK: FURNITURE ABOVE MAY BE SUBJECT TO CHANGE ACCORDING TO SUITABILITY FOR USAGE OF UNIT PLAN. IN CASE OF THE COMPANY IS UNABLE TO PROVIDE THE FURNITURE AS SPECIFIED, THE COMPANY HAS THE RIGHT TO CHANGE TO THE EQUIVALENT BASED ON TYPE, QUALITY, AND PRICE. NOT INCLUDE LINEN AND ELECTRICAL APPLIANCE.