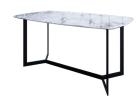

### LEGENDARY

BANG-TAO

1 DINING TABLE

2 DINING CHAIR ×2

3 SOFA

4 TV CABINET

(5) DRESSING STOOL

6 DRESSING TABLE

7 DRESSING MIRROR

(8) BED (5 FT.)

9 NIGHT TABLE

**STUDIO**TYPE XS - POOL ACCESS

PACKAGE 380,000 THB\*

(11) DAYBED