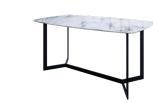

### LEGENDARY

BANG-TAO

1 DINING TABLE

2 DINING CHAIR ×2

3 SOFA

4 TV CABINET

(5) DRESSING STOOL

6 DRESSING TABLE