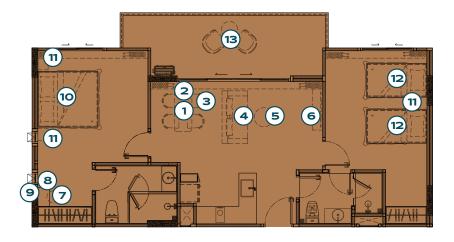

### LEGENDARY

BANG-TAO

1 DINING TABLE

2 DINING CHAIR ×2

3 SOFA

4 TV CABINET

(5) DRESSING STOOL

6 DRESSING TABLE

7 DRESSING MIRROR

(8) BED (5 FT.)

9 NIGHT TABLE

**STUDIO**TYPE XS - POOL ACCESS

PACKAGE 380,000 THB\*

(11) DAYBED