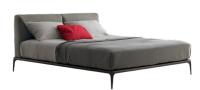

### LEGENDARY

BANG-TAO

1 DINING TABLE

2 DINING CHAIR ×2

3 SOFA

4 TV CABINET

(5) DRESSING STOOL

6 DRESSING TABLE

7 DRESSING MIRROR

(8) BED (5 FT.)

9 NIGHT TABLE

**STUDIO**TYPE XS - POOL ACCESS

PACKAGE 380,000 THB\*

(11) DAYBED