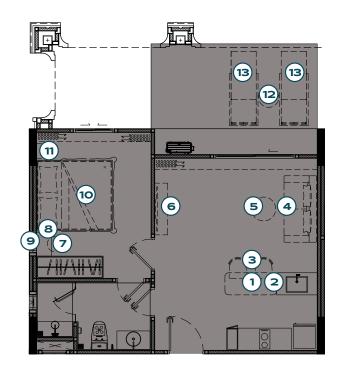

### LEGENDARY

BANG-TAO

1 DINING TABLE

2 DINING CHAIR ×2

3 SOFA

4 TV CABINET

(5) DRESSING STOOL

6 DRESSING TABLE

7 DRESSING MIRROR

(8) BED (5 FT.)

9 NIGHT TABLE

**STUDIO**TYPE XS - POOL ACCESS

PACKAGE 380,000 THB\*

(11) DAYBED