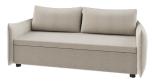

### LEGENDARY

BANG-TAO

1 DINING TABLE

2 DINING CHAIR ×2

3 SOFA

4 TV CABINET

(5) DRESSING STOOL

6 DRESSING TABLE