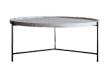

### LEGENDARY

BANG-TAO

1 DINING TABLE

2 DINING CHAIR ×2

3 SOFA

4 TV CABINET

(5) DRESSING STOOL

6 DRESSING TABLE

7 DRESSING MIRROR

(8) BED (5 FT.)

9 NIGHT TABLE

**STUDIO**TYPE XS - POOL ACCESS

PACKAGE 380,000 THB\*

(11) DAYBED