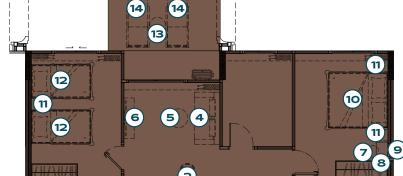

### LEGENDARY

BANG-TAO

1 DINING TABLE

2 DINING CHAIR ×2

3 SOFA

4 TV CABINET

(5) DRESSING STOOL

6 DRESSING TABLE

7 DRESSING MIRROR

(8) BED (5 FT.)

9 NIGHT TABLE

**STUDIO**TYPE XS - POOL ACCESS

PACKAGE 380,000 THB\*

(11) DAYBED