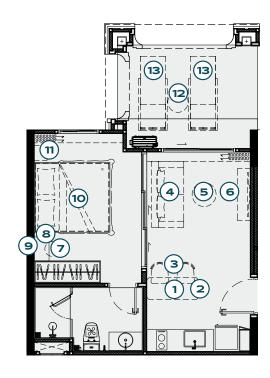

### LEGENDARY

BANG-TAO

3 DINING CHAIR ×4

2 BEDROOM

**TYPE XL - POOL ACCESS** 

PACKAGE **580,000** THB\*

1 PENDANT LAMP

(4) SOFA

(5) COFFEE TABLE

2 DINING TABLE

6 TV CABINET

8 DRESSING TABLE

9 DRESSING MIRROR

7 DRESSING STOOL

11) NIGHT TABLE x3 (10) BED (6 FT.)

(12) BED (3.5 FT.) ×2

(13) BALCONY TABLE

REMARK: FURNITURE ABOVE MAY BE SUBJECT TO CHANGE ACCORDING TO SUITABILITY FOR USAGE OF UNIT PLAN. IN CASE OF THE COMPANY IS UNABLE TO PROVIDE THE FURNITURE AS SPECIFIED, THE COMPANY HAS THE RIGHT TO CHANGE TO THE EQUIVALENT BASED ON TYPE, QUALITY, AND PRICE. NOT INCLUDE LINEN AND ELECTRICAL APPLIANCE.