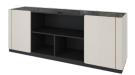

### LEGENDARY

BANG-TAO

1 DINING TABLE

2 DINING CHAIR ×2

3 SOFA

4 TV CABINET

(5) DRESSING STOOL

6 DRESSING TABLE

7 DRESSING MIRROR

(8) BED (5 FT.)

9 NIGHT TABLE

**STUDIO**TYPE XS - POOL ACCESS

PACKAGE 380,000 THB\*

(11) DAYBED