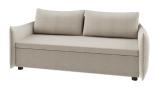

### LEGENDARY

BANG-TAO

1 DINING TABLE

2 DINING CHAIR ×2

3 SOFA

4 TV CABINET

(5) DRESSING STOOL

6 DRESSING TABLE

7 DRESSING MIRROR

(8) BED (5 FT.)

9 NIGHT TABLE

**STUDIO**TYPE XS - POOL ACCESS

PACKAGE 380,000 THB\*

(11) DAYBED