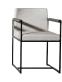

## LEGENDARY

BANG-TAO

1 BEDROOM

TYPE S - POOL ACCESS

PACKAGE **460,000** THB\*

2 DINING TABLE

(3) DINING CHAIR ×2

(4) SOFA

(5) COFFEE TABLE

6 TV CABINET

7 DRESSING STOOL

8 DRESSING TABLE

9 DRESSING MIRROR