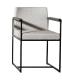

### LEGENDARY

BANG-TAO

1 DINING TABLE

2 DINING CHAIR ×2

3 SOFA

4 TV CABINET

(5) DRESSING STOOL

6 DRESSING TABLE

7 DRESSING MIRROR

(8) BED (5 FT.)

9 NIGHT TABLE

**STUDIO**TYPE XS - POOL ACCESS

PACKAGE 380,000 THB\*

(11) DAYBED