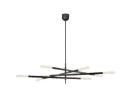

### LEGENDARY

BANG-TAO

1 DINING TABLE

2 DINING CHAIR ×2

3 SOFA

4 TV CABINET

(5) DRESSING STOOL

6 DRESSING TABLE

7 DRESSING MIRROR

(8) BED (5 FT.)

9 NIGHT TABLE

**STUDIO**TYPE XS - POOL ACCESS

PACKAGE 380,000 THB\*

(11) DAYBED