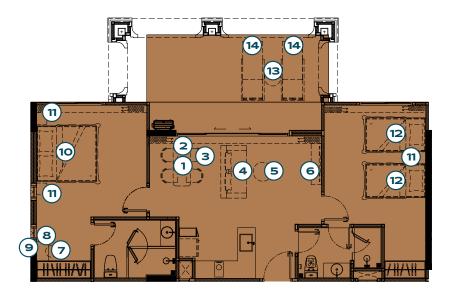

## LEGENDARY

(3) DINING CHAIR ×4

(6) TV CABINET

BANG-TAO

2 BEDROOM LEGEND

**TYPE XXL - POOL ACCESS** 

PACKAGE **650,000** THB\*

1 PENDANT LAMP

7 DRESSING STOOL

(10) BED (6 FT.)

(13) BALCONY TABLE

2 DINING TABLE

(5) COFFEE TABLE

(8) DRESSING TABLE

11) NIGHT TABLE x3

(12) BED (3.5 FT.) ×2

9 DRESSING MIRROR

(14) SUNBED ×2

(4) SOFA