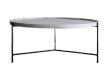

## LEGENDARY

BANG-TAO

1 BEDROOM

TYPE S - POOL ACCESS

PACKAGE **460,000** THB\*

2 DINING TABLE

(3) DINING CHAIR ×2

(4) SOFA

(5) COFFEE TABLE

6 TV CABINET

7 DRESSING STOOL

8 DRESSING TABLE

9 DRESSING MIRROR