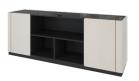

### LEGENDARY

BANG-TAO

1 DINING TABLE

2 DINING CHAIR ×2

3 SOFA

4 TV CABINET

(5) DRESSING STOOL

6 DRESSING TABLE

7 DRESSING MIRROR

(8) BED (5 FT.)

9 NIGHT TABLE

**STUDIO**TYPE XS - POOL ACCESS

PACKAGE 380,000 THB\*

(11) DAYBED