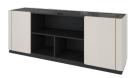

### LEGENDARY

BANG-TAO

1 DINING TABLE

2 DINING CHAIR ×2

3 SOFA

4 TV CABINET

(5) DRESSING STOOL

6 DRESSING TABLE

7 DRESSING MIRROR

(8) BED (5 FT.)

9 NIGHT TABLE

**STUDIO**TYPE XS - POOL ACCESS

PACKAGE 380,000 THB\*

(11) DAYBED

## LEGENDARY

BANG-TAO

STUDIO

TYPE XS - BALCONY

PACKAGE 380,000 THB\*

2 DINING CHAIR ×2

(3) SOFA

(4) TV CABINET

(5) DRESSING STOOL

6 DRESSING TABLE

7 DRESSING MIRROR

8 BED (5 FT.)

9 NIGHT TABLE

(10) BALCONY LOUNGE SET (2 CHAIRS + 1 TABLE)