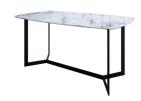

### LEGENDARY

BANG-TAO

1 DINING TABLE

2 DINING CHAIR ×2

3 SOFA

4 TV CABINET

(5) DRESSING STOOL

6 DRESSING TABLE

7 DRESSING MIRROR

(8) BED (5 FT.)

9 NIGHT TABLE

**STUDIO**TYPE XS - POOL ACCESS

PACKAGE 380,000 THB\*

(11) DAYBED