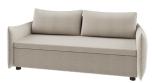

### LEGENDARY

BANG-TAO

1 DINING TABLE

2 DINING CHAIR ×2

3 SOFA

4 TV CABINET

(5) DRESSING STOOL

6 DRESSING TABLE

7 DRESSING MIRROR

(8) BED (5 FT.)

9 NIGHT TABLE

**STUDIO**TYPE XS - POOL ACCESS

PACKAGE 380,000 THB\*

(11) DAYBED

## LEGENDARY

BANG-TAO

STUDIO

TYPE XS - BALCONY

PACKAGE 380,000 THB\*

2 DINING CHAIR ×2

(3) SOFA

(4) TV CABINET

(5) DRESSING STOOL

6 DRESSING TABLE

7 DRESSING MIRROR

8 BED (5 FT.)

9 NIGHT TABLE

(10) BALCONY LOUNGE SET (2 CHAIRS + 1 TABLE)