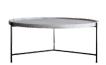

## LEGENDARY

BANG-TAO

1 BEDROOM

TYPE S - POOL ACCESS

PACKAGE **460,000** THB\*

2 DINING TABLE

(3) DINING CHAIR ×2

(4) SOFA

(5) COFFEE TABLE

6 TV CABINET

7 DRESSING STOOL

8 DRESSING TABLE

9 DRESSING MIRROR