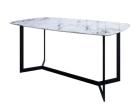

## LEGENDARY

BANG-TAO

1 BEDROOM

TYPE S - POOL ACCESS

PACKAGE **460,000** THB\*

2 DINING TABLE

(3) DINING CHAIR ×2

(4) SOFA

(5) COFFEE TABLE

6 TV CABINET

7 DRESSING STOOL

8 DRESSING TABLE

9 DRESSING MIRROR