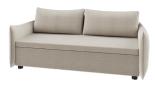

### LEGENDARY

BANG-TAO

1 DINING TABLE

2 DINING CHAIR ×2

3 SOFA

4 TV CABINET

(5) DRESSING STOOL

6 DRESSING TABLE