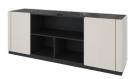

### LEGENDARY

BANG-TAO

1 DINING TABLE

2 DINING CHAIR ×2

3 SOFA

4 TV CABINET

(5) DRESSING STOOL

6 DRESSING TABLE

7 DRESSING MIRROR

(8) BED (5 FT.)

9 NIGHT TABLE

**STUDIO**TYPE XS - POOL ACCESS

PACKAGE 380,000 THB\*

(11) DAYBED