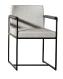

## LEGENDARY

BANG-TAO

1 BEDROOM

TYPE S - POOL ACCESS

PACKAGE **460,000** THB\*

2 DINING TABLE

(3) DINING CHAIR ×2

(4) SOFA