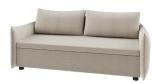

### LEGENDARY

BANG-TAO

1 DINING TABLE

2 DINING CHAIR ×2

3 SOFA

4 TV CABINET

(5) DRESSING STOOL

6 DRESSING TABLE