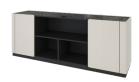

### LEGENDARY

BANG-TAO

1 DINING TABLE

2 DINING CHAIR ×2

3 SOFA

4 TV CABINET

(5) DRESSING STOOL

6 DRESSING TABLE

7 DRESSING MIRROR

(8) BED (5 FT.)

9 NIGHT TABLE

**STUDIO**TYPE XS - POOL ACCESS

PACKAGE 380,000 THB\*

(11) DAYBED