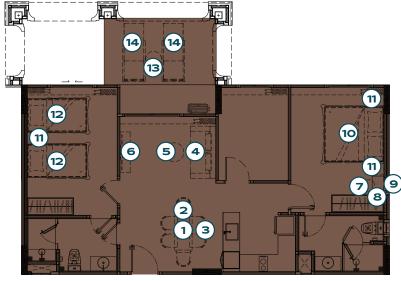

### LEGENDARY

BANG-TAO

1 DINING TABLE

2 DINING CHAIR ×2

3 SOFA

4 TV CABINET

(5) DRESSING STOOL

6 DRESSING TABLE

7 DRESSING MIRROR

(8) BED (5 FT.)

9 NIGHT TABLE

**STUDIO**TYPE XS - POOL ACCESS

PACKAGE 380,000 THB\*

(11) DAYBED