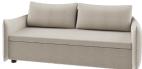

### LEGENDARY

BANG-TAO

1 DINING TABLE

2 DINING CHAIR ×2

3 SOFA

4 TV CABINET

(5) DRESSING STOOL

6 DRESSING TABLE

7 DRESSING MIRROR

(8) BED (5 FT.)

9 NIGHT TABLE

**STUDIO**TYPE XS - POOL ACCESS

PACKAGE 380,000 THB\*

(11) DAYBED