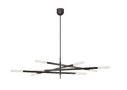

### LEGENDARY

BANG-TAO

1 DINING TABLE

2 DINING CHAIR ×2

3 SOFA

4 TV CABINET

(5) DRESSING STOOL

6 DRESSING TABLE