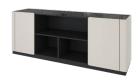

### LEGENDARY

BANG-TAO

1 DINING TABLE

2 DINING CHAIR ×2

3 SOFA

4 TV CABINET

(5) DRESSING STOOL

6 DRESSING TABLE

7 DRESSING MIRROR

(8) BED (5 FT.)

9 NIGHT TABLE

**STUDIO**TYPE XS - POOL ACCESS

PACKAGE 380,000 THB\*

(11) DAYBED