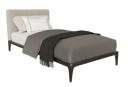

### LEGENDARY

BANG-TAO

1 DINING TABLE

2 DINING CHAIR ×2

3 SOFA

4 TV CABINET

(5) DRESSING STOOL

6 DRESSING TABLE

7 DRESSING MIRROR

(8) BED (5 FT.)

9 NIGHT TABLE

**STUDIO**TYPE XS - POOL ACCESS

PACKAGE 380,000 THB\*

(11) DAYBED