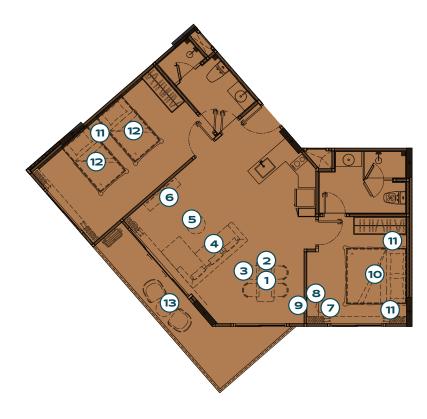

### LEGENDARY

BANG-TAO

1 DINING TABLE

2 DINING CHAIR ×2

3 SOFA

4 TV CABINET

(5) DRESSING STOOL

6 DRESSING TABLE

7 DRESSING MIRROR

(8) BED (5 FT.)

9 NIGHT TABLE

**STUDIO**TYPE XS - POOL ACCESS

PACKAGE 380,000 THB\*

(11) DAYBED