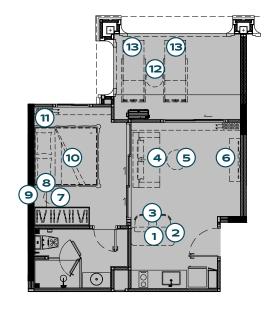

### LEGENDARY

BANG-TAO

1 DINING TABLE

2 DINING CHAIR ×2

3 SOFA

4 TV CABINET

(5) DRESSING STOOL

6 DRESSING TABLE

7 DRESSING MIRROR

(8) BED (5 FT.)

9 NIGHT TABLE

**STUDIO**TYPE XS - POOL ACCESS

PACKAGE 380,000 THB\*

(11) DAYBED