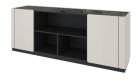

### LEGENDARY

BANG-TAO

1 DINING TABLE

2 DINING CHAIR ×2

3 SOFA

4 TV CABINET

(5) DRESSING STOOL

6 DRESSING TABLE

7 DRESSING MIRROR

(8) BED (5 FT.)

9 NIGHT TABLE

**STUDIO**TYPE XS - POOL ACCESS

PACKAGE 380,000 THB\*

(11) DAYBED