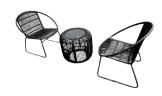

(5) DRESSING STOOL

6 DRESSING TABLE

7 DRESSING MIRROR

8 BED (5 FT.)

9 NIGHT TABLE

(10) BALCONY LOUNGE SET (2 CHAIRS + 1 TABLE)

(7) DRESSING STOOL

8 DRESSING TABLE

9 DRESSING MIRROR

1 BEDROOM LEGEND

TYPE L - BALCONY

PACKAGE **480,000** THB\*

(11) NIGHT TABLE

(12) BALCONY LOUNGE SET (2 CHAIRS + 1 TABLE)

7 DRESSING STOOL

8 DRESSING TABLE

(9) DRESSING MIRROR

**1 BEDROOM PLUS TYPE LP - BALCONY** 

PACKAGE **480,000** THB\*

(10) BED (6 FT.)

(11) NIGHT TABLE

(12) BALCONY LOUNGE SET (2 CHAIRS + 1 TABLE)

(13) BALCONY LOUNGE SET (2 CHAIRS + 1 TABLE)

7 DRESSING STOOL

8 DRESSING TABLE

9 DRESSING MIRROR

10 BED (6 FT.)

PACKAGE 650,000 THB\*

(13) BALCONY LOUNGE SET (2 CHAIRS +1 TABLE)

EMARK : FURNITURE ABOVE MAY BE SUBJECT TO CHANGE ACCORDING TO SUITABILITY FOR USAGE OF UNIT PLAN. IN CASE OF THE COMPANY IS UNABLE TO PROVI

(5) COFFEE TABLE

8 DRESSING TABLE

(11) NIGHT TABLE x3

3 DINING CHAIR ×4

6 TV CABINET

9 DRESSING MIRROR

(12) BED (3.5 FT.) x2

(13) BALCONY LOUNGE SET (2 CHAIRS + 1 TABLE)

6 TV CABINET

9 DRESSING MIRROR

(12) BED (3.5 FT.) ×2

(13) BALCONY LOUNGE SET (2 CHAIRS + 1 TABLE)

**2 BEDROOM PLUS TYPE XLP - BALCONY** 

**BANG-TAO**