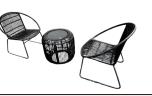

(5) DRESSING STOOL

6 DRESSING TABLE

7 DRESSING MIRROR

8 BED (5 FT.)

9 NIGHT TABLE

(10) BALCONY LOUNGE SET (2 CHAIRS + 1 TABLE)