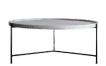

## LEGENDARY

BANG-TAO

1 BEDROOM

TYPE S - POOL ACCESS

PACKAGE **460,000** THB\*

2 DINING TABLE

(3) DINING CHAIR ×2

(4) SOFA

(5) COFFEE TABLE

6 TV CABINET

7 DRESSING STOOL

8 DRESSING TABLE

9 DRESSING MIRROR