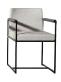

### LEGENDARY

BANG-TAO

1 DINING TABLE

2 DINING CHAIR ×2

3 SOFA

4 TV CABINET

(5) DRESSING STOOL

6 DRESSING TABLE

7 DRESSING MIRROR

(8) BED (5 FT.)

9 NIGHT TABLE

**STUDIO**TYPE XS - POOL ACCESS

PACKAGE 380,000 THB\*

(11) DAYBED