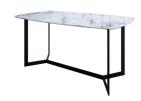

## LEGENDARY

BANG-TAO

1 BEDROOM

TYPE S - POOL ACCESS

PACKAGE **460,000** THB\*

2 DINING TABLE

(3) DINING CHAIR ×2

(4) SOFA

(5) COFFEE TABLE

6 TV CABINET

7 DRESSING STOOL

8 DRESSING TABLE

9 DRESSING MIRROR