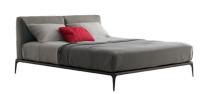

### LEGENDARY

BANG-TAO

1 DINING TABLE

2 DINING CHAIR ×2

3 SOFA

4 TV CABINET

(5) DRESSING STOOL

6 DRESSING TABLE

7 DRESSING MIRROR

(8) BED (5 FT.)

9 NIGHT TABLE

**STUDIO**TYPE XS - POOL ACCESS

PACKAGE 380,000 THB\*

(11) DAYBED