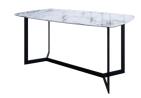

## LEGENDARY

BANG-TAO

1 BEDROOM

TYPE S - POOL ACCESS

PACKAGE **460,000** THB\*

2 DINING TABLE

(3) DINING CHAIR ×2

(4) SOFA