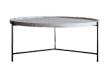

## LEGENDARY

BANG-TAO

1 BEDROOM

TYPE S - POOL ACCESS

PACKAGE **460,000** THB\*

2 DINING TABLE

(3) DINING CHAIR ×2

(4) SOFA

(5) COFFEE TABLE

6 TV CABINET

7 DRESSING STOOL

8 DRESSING TABLE

9 DRESSING MIRROR