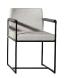

### LEGENDARY

BANG-TAO

1 DINING TABLE

2 DINING CHAIR ×2

3 SOFA

4 TV CABINET

(5) DRESSING STOOL

6 DRESSING TABLE