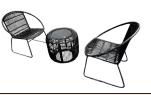

(5) DRESSING STOOL

6 DRESSING TABLE

7 DRESSING MIRROR

8 BED (5 FT.)

9 NIGHT TABLE

(10) BALCONY LOUNGE SET (2 CHAIRS + 1 TABLE)