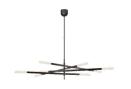

### LEGENDARY

BANG-TAO

1 DINING TABLE

2 DINING CHAIR ×2

3 SOFA

4 TV CABINET

(5) DRESSING STOOL

6 DRESSING TABLE