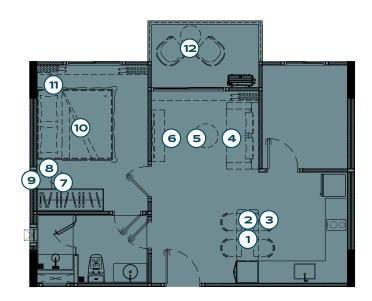

### LEGENDARY

BANG-TAO

1 DINING TABLE

2 DINING CHAIR ×2

3 SOFA

4 TV CABINET

(5) DRESSING STOOL

6 DRESSING TABLE

7 DRESSING MIRROR

(8) BED (5 FT.)

9 NIGHT TABLE

**STUDIO**TYPE XS - POOL ACCESS

PACKAGE 380,000 THB\*

(11) DAYBED