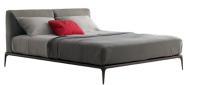

### LEGENDARY

BANG-TAO

1 DINING TABLE

2 DINING CHAIR ×2

3 SOFA

4 TV CABINET

(5) DRESSING STOOL

6 DRESSING TABLE

7 DRESSING MIRROR

(8) BED (5 FT.)

9 NIGHT TABLE

**STUDIO**TYPE XS - POOL ACCESS

PACKAGE 380,000 THB\*

(11) DAYBED