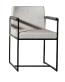

## LEGENDARY

BANG-TAO

1 BEDROOM

TYPE S - POOL ACCESS

PACKAGE **460,000** THB\*

2 DINING TABLE

(3) DINING CHAIR ×2

(4) SOFA