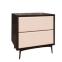

### LEGENDARY

BANG-TAO

1 DINING TABLE

2 DINING CHAIR ×2

3 SOFA

4 TV CABINET

(5) DRESSING STOOL

6 DRESSING TABLE

7 DRESSING MIRROR

(8) BED (5 FT.)

9 NIGHT TABLE

**STUDIO**TYPE XS - POOL ACCESS

PACKAGE 380,000 THB\*

(11) DAYBED