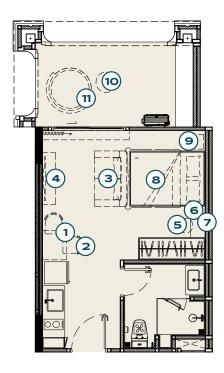

### LEGENDARY

BANG-TAO

1 DINING TABLE

2 DINING CHAIR ×2

3 SOFA

4 TV CABINET

(5) DRESSING STOOL

6 DRESSING TABLE

7 DRESSING MIRROR

(8) BED (5 FT.)

9 NIGHT TABLE

**STUDIO**TYPE XS - POOL ACCESS

PACKAGE 380,000 THB\*

(11) DAYBED