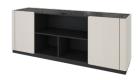

### LEGENDARY

BANG-TAO

1 DINING TABLE

2 DINING CHAIR ×2

3 SOFA

4 TV CABINET

(5) DRESSING STOOL

6 DRESSING TABLE

7 DRESSING MIRROR

(8) BED (5 FT.)

9 NIGHT TABLE

**STUDIO**TYPE XS - POOL ACCESS

PACKAGE 380,000 THB\*

(11) DAYBED

## LEGENDARY

BANG-TAO

STUDIO

TYPE XS - BALCONY

PACKAGE 380,000 THB\*

2 DINING CHAIR ×2

(3) SOFA

(4) TV CABINET

(5) DRESSING STOOL

6 DRESSING TABLE

7 DRESSING MIRROR

8 BED (5 FT.)

9 NIGHT TABLE

(10) BALCONY LOUNGE SET (2 CHAIRS + 1 TABLE)