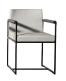

### LEGENDARY

BANG-TAO

1 DINING TABLE

2 DINING CHAIR ×2

3 SOFA

4 TV CABINET

(5) DRESSING STOOL

6 DRESSING TABLE

7 DRESSING MIRROR

(8) BED (5 FT.)

9 NIGHT TABLE

**STUDIO**TYPE XS - POOL ACCESS

PACKAGE 380,000 THB\*

(11) DAYBED