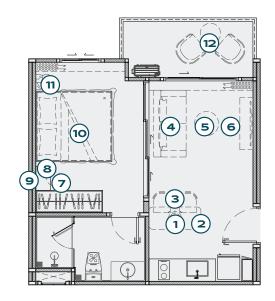

### LEGENDARY

BANG-TAO

1 DINING TABLE

2 DINING CHAIR ×2

3 SOFA

4 TV CABINET

(5) DRESSING STOOL

6 DRESSING TABLE

7 DRESSING MIRROR

(8) BED (5 FT.)

9 NIGHT TABLE

**STUDIO**TYPE XS - POOL ACCESS

PACKAGE 380,000 THB\*

(11) DAYBED