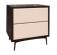

### LEGENDARY

BANG-TAO

1 DINING TABLE

2 DINING CHAIR ×2

3 SOFA

4 TV CABINET

(5) DRESSING STOOL

6 DRESSING TABLE

7 DRESSING MIRROR

(8) BED (5 FT.)

9 NIGHT TABLE

**STUDIO**TYPE XS - POOL ACCESS

PACKAGE 380,000 THB\*

(11) DAYBED