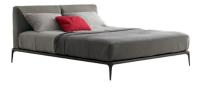

### LEGENDARY

BANG-TAO

1 DINING TABLE

2 DINING CHAIR ×2

3 SOFA

4 TV CABINET

(5) DRESSING STOOL

6 DRESSING TABLE

7 DRESSING MIRROR

(8) BED (5 FT.)

9 NIGHT TABLE

**STUDIO**TYPE XS - POOL ACCESS

PACKAGE 380,000 THB\*

(11) DAYBED