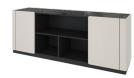

### LEGENDARY

BANG-TAO

1 DINING TABLE

2 DINING CHAIR ×2

3 SOFA

4 TV CABINET

(5) DRESSING STOOL

6 DRESSING TABLE

7 DRESSING MIRROR

(8) BED (5 FT.)

9 NIGHT TABLE

**STUDIO**TYPE XS - POOL ACCESS

PACKAGE 380,000 THB\*

(11) DAYBED

## LEGENDARY

BANG-TAO

STUDIO

TYPE XS - BALCONY

PACKAGE 380,000 THB\*

2 DINING CHAIR ×2

(3) SOFA

(4) TV CABINET

(5) DRESSING STOOL

6 DRESSING TABLE

7 DRESSING MIRROR

8 BED (5 FT.)

9 NIGHT TABLE

(10) BALCONY LOUNGE SET (2 CHAIRS + 1 TABLE)