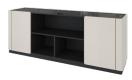

### LEGENDARY

BANG-TAO

1 DINING TABLE

2 DINING CHAIR ×2

3 SOFA

4 TV CABINET

(5) DRESSING STOOL

6 DRESSING TABLE

7 DRESSING MIRROR

(8) BED (5 FT.)

9 NIGHT TABLE

**STUDIO**TYPE XS - POOL ACCESS

PACKAGE 380,000 THB\*

(11) DAYBED