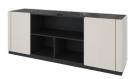

## LEGENDARY

BANG-TAO

1 BEDROOM

TYPE S - POOL ACCESS

PACKAGE **460,000** THB\*

2 DINING TABLE

(3) DINING CHAIR ×2

(4) SOFA

(5) COFFEE TABLE

6 TV CABINET

7 DRESSING STOOL

8 DRESSING TABLE

9 DRESSING MIRROR

### LEGENDARY

BANG-TAO

1 BEDROOM

TYPE S - BALCONY

PACKAGE **460,000** THB\*

(2) DINING TABLE

(3) DINING CHAIR ×2

(4) SOFA