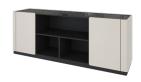

### LEGENDARY

BANG-TAO

1 DINING TABLE

2 DINING CHAIR ×2

3 SOFA

4 TV CABINET

(5) DRESSING STOOL

6 DRESSING TABLE

7 DRESSING MIRROR

(8) BED (5 FT.)

9 NIGHT TABLE

**STUDIO**TYPE XS - POOL ACCESS

PACKAGE 380,000 THB\*

(11) DAYBED