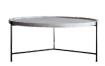

### LEGENDARY

BANG-TAO

1 DINING TABLE

2 DINING CHAIR ×2

3 SOFA

4 TV CABINET

(5) DRESSING STOOL

6 DRESSING TABLE

7 DRESSING MIRROR

(8) BED (5 FT.)

9 NIGHT TABLE

**STUDIO**TYPE XS - POOL ACCESS

PACKAGE 380,000 THB\*

(11) DAYBED