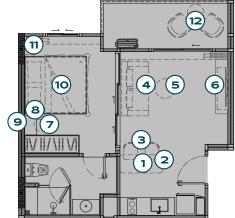

### LEGENDARY

BANG-TAO

1 DINING TABLE

2 DINING CHAIR ×2

3 SOFA

4 TV CABINET

(5) DRESSING STOOL

6 DRESSING TABLE

7 DRESSING MIRROR

(8) BED (5 FT.)

9 NIGHT TABLE

**STUDIO**TYPE XS - POOL ACCESS

PACKAGE 380,000 THB\*

(11) DAYBED