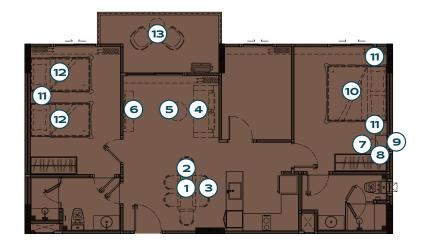

## LEGENDARY

BANG-TAO

1 PENDANT LAMP

(2) DINING TABLE

(3) DINING CHAIR ×2

(4) SOFA

(5) COFFEE TABLE

6 TV CABINET

7 DRESSING STOOL

8 DRESSING TABLE

9 DRESSING MIRROR

1 BEDROOM MAX

TYPE M - POOL ACCESS

PACKAGE **480,000** THB\*

The TITLE