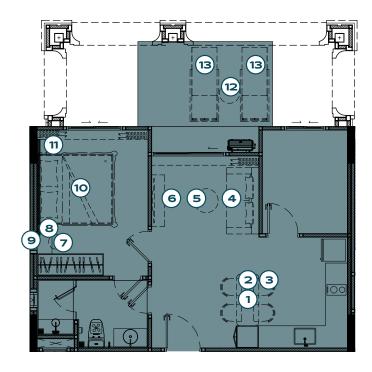

### LEGENDARY

BANG-TAO

3 DINING CHAIR ×4

2 BEDROOM

**TYPE XL - POOL ACCESS** 

PACKAGE **580,000** THB\*

1 PENDANT LAMP

(4) SOFA

(5) COFFEE TABLE

2 DINING TABLE

6 TV CABINET

8 DRESSING TABLE

9 DRESSING MIRROR

7 DRESSING STOOL

11) NIGHT TABLE x3 (10) BED (6 FT.)

(12) BED (3.5 FT.) ×2

(13) BALCONY TABLE

REMARK: FURNITURE ABOVE MAY BE SUBJECT TO CHANGE ACCORDING TO SUITABILITY FOR USAGE OF UNIT PLAN. IN CASE OF THE COMPANY IS UNABLE TO PROVIDE THE FURNITURE AS SPECIFIED, THE COMPANY HAS THE RIGHT TO CHANGE TO THE EQUIVALENT BASED ON TYPE, QUALITY, AND PRICE. NOT INCLUDE LINEN AND ELECTRICAL APPLIANCE.