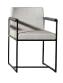

## LEGENDARY

BANG-TAO

1 BEDROOM

TYPE S - POOL ACCESS

PACKAGE **460,000** THB\*

2 DINING TABLE

(3) DINING CHAIR ×2

(4) SOFA