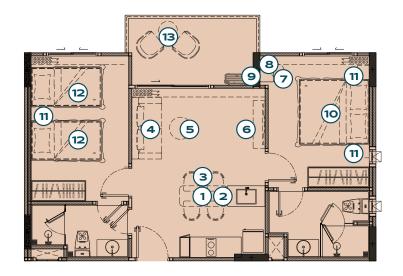

# **FURNITURE PACKAGE**

2 BEDROOM LEGEND

**TYPE XXL - BALCONY** 

2 DINING TABLE

3 DINING CHAIR ×4

(4) SOFA

(5) COFFEE TABLE

(6) TV CABINET

7 DRESSING STOOL

8 DRESSING TABLE

9 DRESSING MIRROR

10 BED (6 FT.)

PACKAGE 650,000 THB\*

(13) BALCONY LOUNGE SET (2 CHAIRS +1 TABLE)

EMARK : FURNITURE ABOVE MAY BE SUBJECT TO CHANGE ACCORDING TO SUITABILITY FOR USAGE OF UNIT PLAN. IN CASE OF THE COMPANY IS UNABLE TO PROVI