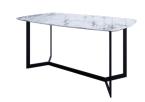

### LEGENDARY

BANG-TAO

1 DINING TABLE

2 DINING CHAIR ×2

3 SOFA

4 TV CABINET

(5) DRESSING STOOL

6 DRESSING TABLE