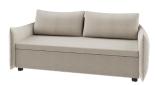

### LEGENDARY

BANG-TAO

1 DINING TABLE

2 DINING CHAIR ×2

3 SOFA

4 TV CABINET

(5) DRESSING STOOL

6 DRESSING TABLE

7 DRESSING MIRROR

(8) BED (5 FT.)

9 NIGHT TABLE

**STUDIO**TYPE XS - POOL ACCESS

PACKAGE 380,000 THB\*

(11) DAYBED