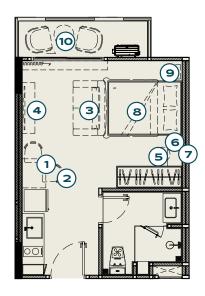

### LEGENDARY

BANG-TAO

1 DINING TABLE

2 DINING CHAIR ×2

3 SOFA

4 TV CABINET

(5) DRESSING STOOL

6 DRESSING TABLE

7 DRESSING MIRROR

(8) BED (5 FT.)

9 NIGHT TABLE

**STUDIO**TYPE XS - POOL ACCESS

PACKAGE 380,000 THB\*

(11) DAYBED