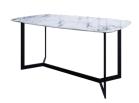

### LEGENDARY

BANG-TAO

1 DINING TABLE

2 DINING CHAIR ×2

3 SOFA

4 TV CABINET

(5) DRESSING STOOL

6 DRESSING TABLE

7 DRESSING MIRROR

(8) BED (5 FT.)

9 NIGHT TABLE

**STUDIO**TYPE XS - POOL ACCESS

PACKAGE 380,000 THB\*

(11) DAYBED