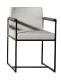

### LEGENDARY

BANG-TAO

1 DINING TABLE

2 DINING CHAIR ×2

3 SOFA

4 TV CABINET

(5) DRESSING STOOL

6 DRESSING TABLE