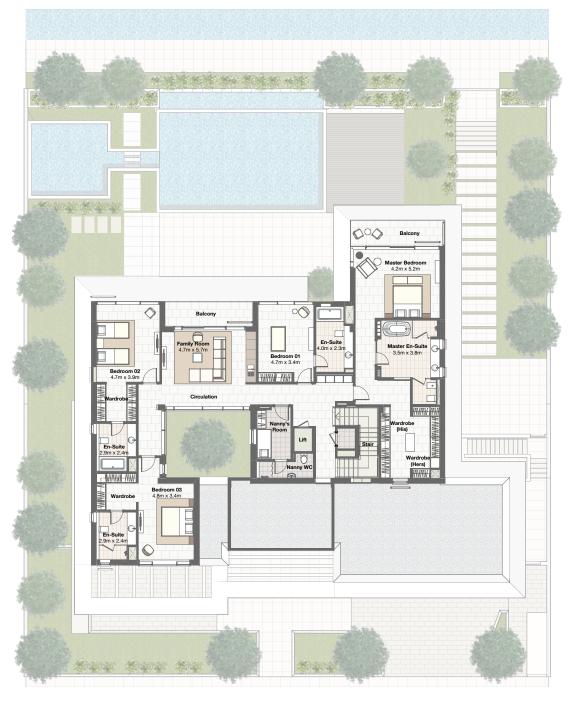

### **Ground level**

#### **First floor**

#### **Basement**

Living and dining

Kitchen and family room

Master bedroom