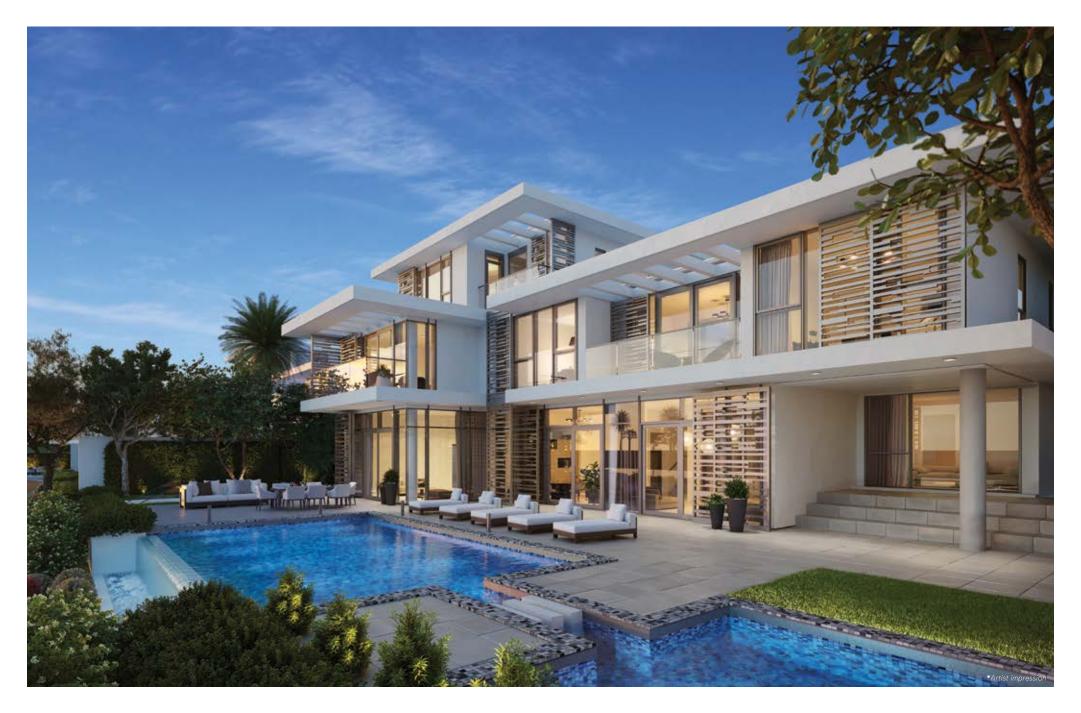

### Serenity

Overlooking Lagoon Al Ghaf with private beach access and views of both the water and the eight hundred metre Ghaf Avenue – a beautifully shaded Ghaf tree-lined trail – Serenity is a place and a state of mind. Here your home is your retreat, inside and out. Thoughtfully designed luxury residences welcome the outdoors inside while maintaining luxurious interiors, fluid open plans and intimate private spaces. Find the ideal escape for selfimprovement and sensory rejuvenation in Serenity.

Serenity is a distinguished neighbourhood including upper luxury villas with envious views across Lagoon Al Ghaf as well as from the elevated ridge to south-west Dubai. It is a small community of 40 homes where the lagoon provides the perfect setting to enjoy the best of life. Serenity, conveniently located along the water's edge with easy access to Hive Park and Club Hive, is truly a place at the pinnacle to take in the best of Tilal Al Ghaf.