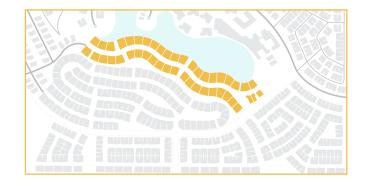

### Serenity

Overlooking Lagoon Al Ghaf with private beach access and views of both the water and the eight hundred metre Ghaf Avenue – a beautifully shaded Ghaf tree-lined trail – Serenity is a place and a state of mind. Here your home is your retreat, inside and out. Thoughtfully designed luxury residences welcome the outdoors inside while maintaining luxurious interiors, fluid open plans and intimate private spaces. Find the ideal escape for selfimprovement and sensory rejuvenation in Serenity.

Serenity is a distinguished neighbourhood including upper luxury villas with envious views across Lagoon Al Ghaf as well as from the elevated ridge to south-west Dubai. It is a small community of 40 homes where the lagoon provides the perfect setting to enjoy the best of life. Serenity, conveniently located along the water's edge with easy access to Hive Park and Club Hive, is truly a place at the pinnacle to take in the best of Tilal Al Ghaf.