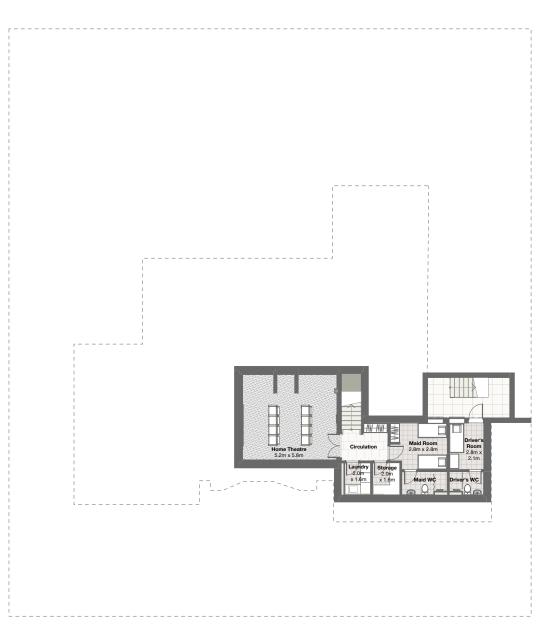

k and Club Hive, is truly a place at the pinnacle to take in the best of Tilal Al Ghaf.









| 6Br Upper luxury villa | SQM   | SQF    |
|------------------------|-------|--------|
| Basement               | 111.9 | 1204.7 |
| Ground Floor           | 271.1 | 2918.2 |
| First Floor            | 263.5 | 2836.3 |
| Second Floor           | 105.1 | 1131.0 |
| Balcony/Terrace        | 22.7  | 243.9  |
| Carport                | 58.6  | 630.3  |
| Total                  | 832.8 | 8964.4 |



The plans, drawings, images, dimensions, areas and all information provided herein are indicative, provided for illustrative purposes only and may be subject to variation without prior notice at the sole discretion of the Developer.

#### **Ground level**



#### **First floor**



#### **Roof suite**



#### Basement

# Upper luxury villa

5 bedroom





| 5Br Upper luxury villa | SQM   | SQF    |
|------------------------|-------|--------|
| Basement               | 111.9 | 1204.7 |
| Ground Floor           | 271.1 | 2918.2 |
| First Floor            | 263.5 | 2836.3 |
| Balcony/Terrace        | 17.6  | 189.9  |
| Carport                | 58.6  | 630.3  |
| Total                  | 722.7 | 7779.4 |



### **Ground level**



#### **First floor**



#### **Basement**



Living and dining







Kitchen and family room





Master bedroom

### About Majid Al Futtaim Communities

Majid Al Futtaim Communities craft human-centric destinations by bridging people, business and culture to create world-class mixed-use developments with unparalleled quality of life at their core.

Our experience