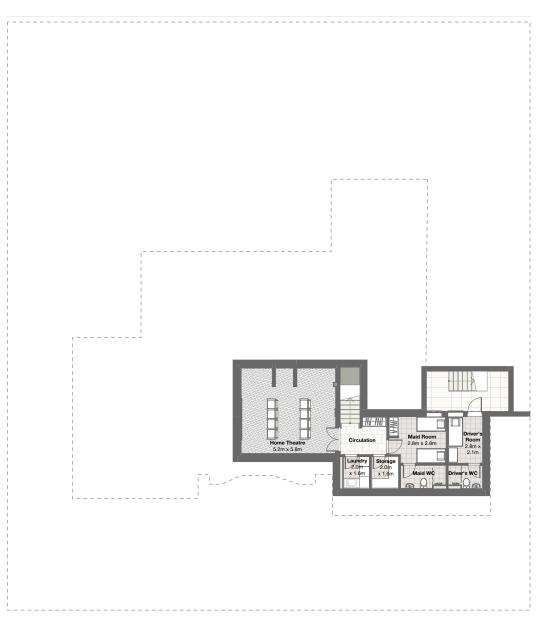

l                  | 832.8 | 8964.4 |



The plans, drawings, images, dimensions, areas and all information provided herein are indicative, provided for illustrative purposes only and may be subject to variation without prior notice at the sole discretion of the Developer.

#### **Ground level**



#### **First floor**



#### **Roof suite**



#### Basement

# Upper luxury villa

5 bedroom





| 5Br Upper luxury villa | SQM   | SQF    |
|------------------------|-------|--------|
| Basement               | 111.9 | 1204.7 |
| Ground Floor           | 271.1 | 2918.2 |
| First Floor            | 263.5 | 2836.3 |
| Balcony/Terrace        | 17.6  | 189.9  |
| Carport                | 58.6  | 630.3  |
| Total                  | 722.7 | 7779.4 |



### **Ground level**



#### **First floor**



#### **Basement**



Living and dining







Kitchen and family room





Master bedroom

### About Majid Al Futtaim Communities

Majid Al Futtaim Communities craft human-centric destinations by bridging people, business and culture to create world-class mixed-use developments with unparalleled quality of life at their core.

Our experience allows us to find creative synergies between partners to elevate master planning and design; architecture, public space and urban retail; culture creation and services. These contribute to building civic pride and a sense of belonging for anyone who comes in touch with one of our communities.

Legacy building is our mindset: our communities are designed to deliver long-term value and to continue to grow and evolve in character, culture, complexity an