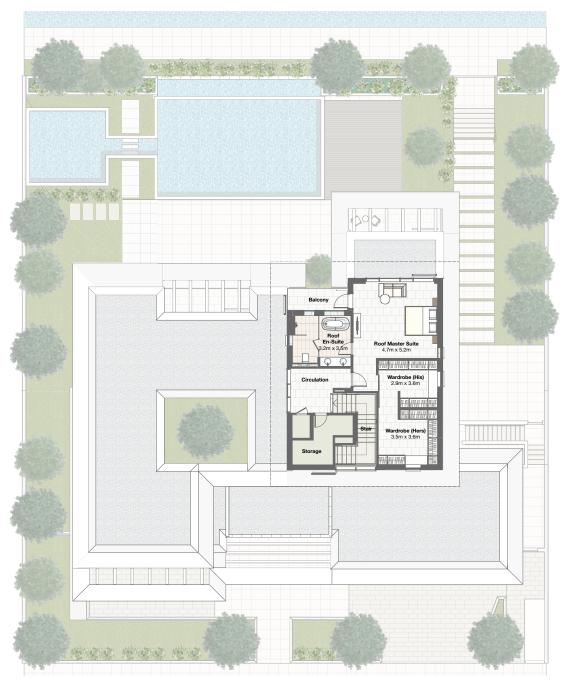

easy access to Hive Park and Club Hive, is truly a place at the pinnacle to take in the best of Tilal Al Ghaf.









| 6Br Upper luxury villa | SQM   | SQF    |
|------------------------|-------|--------|
| Basement               | 111.9 | 1204.7 |
| Ground Floor           | 271.1 | 2918.2 |
| First Floor            | 263.5 | 2836.3 |
| Second Floor           | 105.1 | 1131.0 |
| Balcony/Terrace        | 22.7  | 243.9  |
| Carport                | 58.6  | 630.3  |
| Total                  | 832.8 | 8964.4 |



The plans, drawings, images, dimensions, areas and all information provided herein are indicative, provided for illustrative purposes only and may be subject to variation without prior notice at the sole discretion of the Developer.

#### **Ground level**



#### **First floor**



#### **Roof suite**



#### Basement

# Upper luxury villa

5 bedroom





| 5Br Upper luxury villa | SQM   | SQF    |
|------------------------|-------|--------|
| Basement               | 111.9 | 1204.7 |
| Ground Floor           | 271.1 | 2918.2 |
| First Floor            | 263.5 | 2836.3 |
| Balcony/Terrace        | 17.6  | 189.9  |
| Carport                | 58.6  | 630.3  |
| Total                  | 722.7 | 7779.4 |



### **Ground level**



#### **First floor**



#### **Basement**



Living and dining







Kitchen and family room





Master bedroom

### About Majid Al Futtaim Communities

Majid Al Futtaim Communities craft human-centric destinations by bridging people, business and culture to create world-class mixed-use developments with unparalleled quality of life at thei