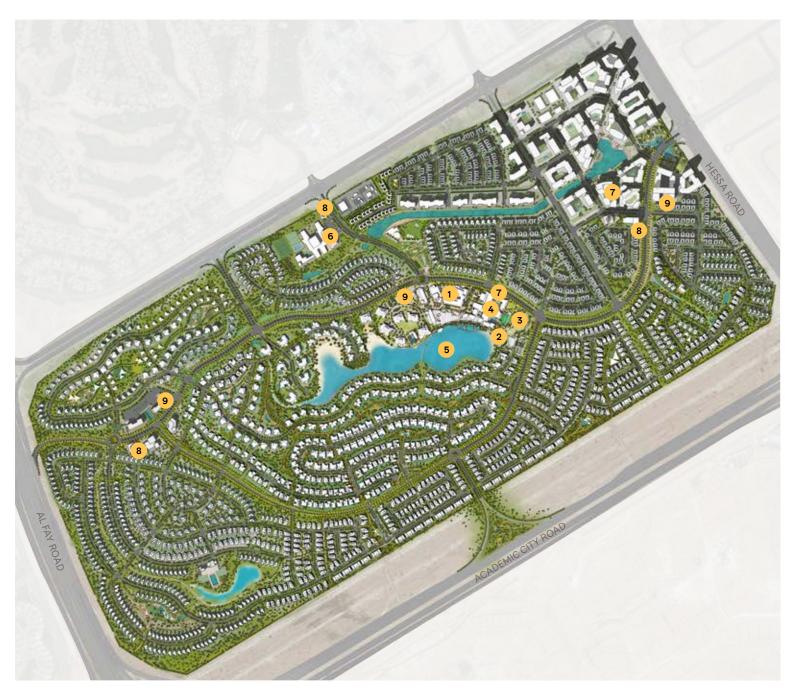

#### The masterplan

- 1 The Hive
- 2 Hive Beach
- 3 Hive Park
- Club Hive
- 5 Lagoon Al Ghaf
- 6 School
- 7 Hotels & Wellness retreat
- 8 Mosques
- 9 Nurseries

### Serenity

Overlooking Lagoon Al Ghaf with private beach access and views of both the water and the eight hundred metre Ghaf Avenue – a beautifully shaded Ghaf tree-lined trail – Serenity is a place and a state of mind. Here your home is your retreat, inside and out. Thoughtfully designed luxury residences welcome the outdoors inside while maintaining luxurious interiors, fluid open plans and intimate private spaces. Find the ideal escape for selfimprovement and sensory rejuvenation in Serenity.

Serenity is a distinguished neighbourhood including upper luxury villas with envious views across Lagoon Al Ghaf as well as from the elevated ridge to south-west Dubai. It is a small community of 40 homes where the lagoon provides the perfect setting to enjoy the best of life. Serenity, conveniently located along the water's edge with easy access to Hive Park and Club Hive, is truly a place at the pinnacle to take in the best of Tilal Al Ghaf.