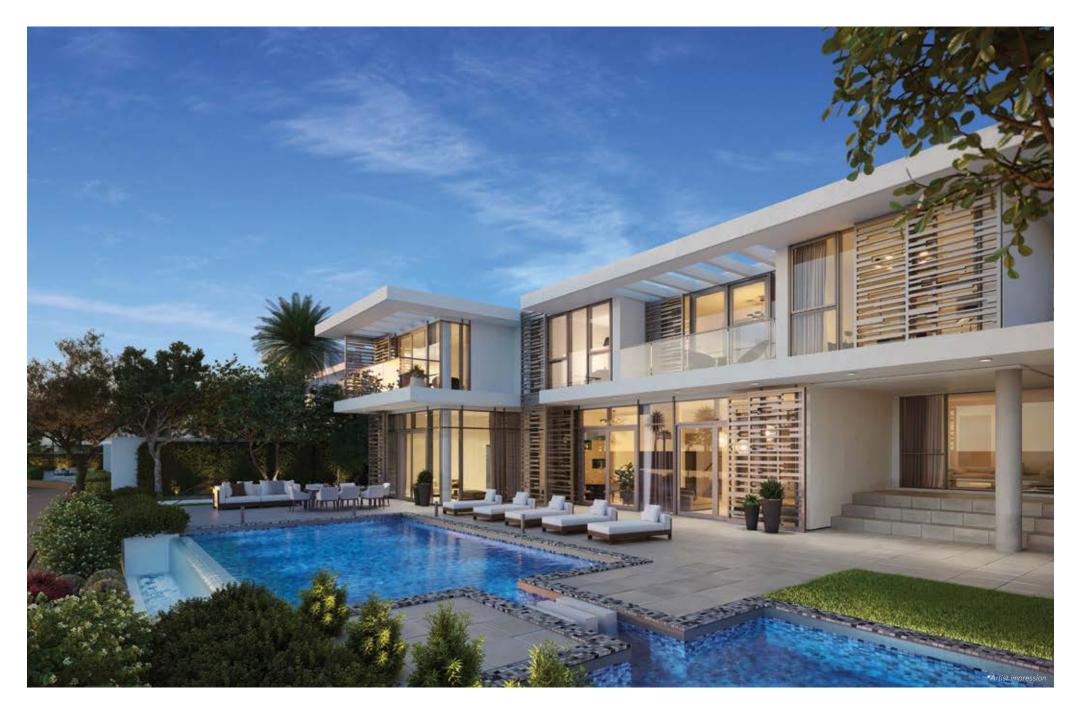

### Serenity

Overlooking Lagoon Al Ghaf with private beach access and views of both the water and the eight hundred metre Ghaf Avenue – a beautifully shaded Ghaf tree-lined trail – Serenity is a place and a state of mind. Here your home is your retreat, inside and out. Thoughtfully designed luxury residences welcome the outdoors inside while maintaining luxurious interiors, fluid open plans and intimate private spaces. Find the ideal escape for selfimprovement and sensory rejuvenation in Serenity.

Serenity is a distinguished neighbourhood including upper luxury villas with envious views across Lagoon Al Ghaf as well as from the elevated ridge to south-west Dubai. It is a small community of 40 homes where the lagoon provides the perfect setting to enjoy the best of life. Serenity, conveniently located along the water's edge with easy access to Hive Park and Club Hive, is truly a place at the pinnacle to take in the best of Tilal Al Ghaf.