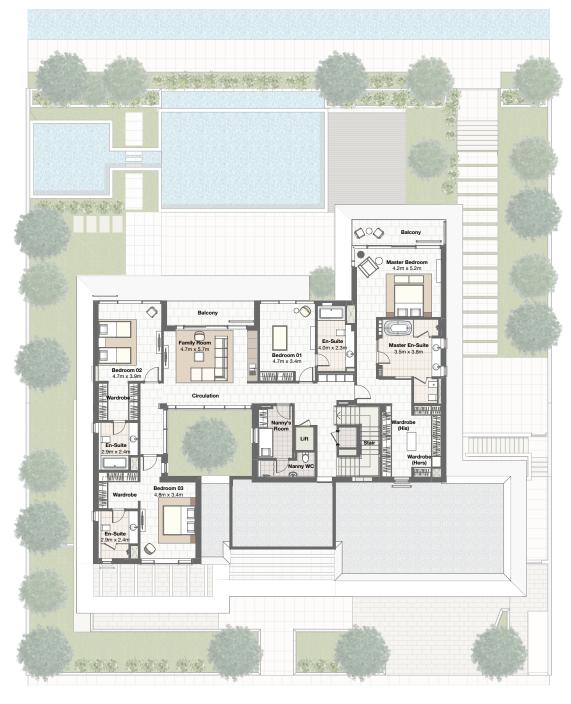

58.6  | 630.3  |
| Total                  | 832.8 | 8964.4 |



The plans, drawings, images, dimensions, areas and all information provided herein are indicative, provided for illustrative purposes only and may be subject to variation without prior notice at the sole discretion of the Developer.

#### **Ground level**



#### **First floor**



#### **Roof suite**



#### Basement

# Upper luxury villa

5 bedroom





| 5Br Upper luxury villa | SQM   | SQF    |
|------------------------|-------|--------|
| Basement               | 111.9 | 1204.7 |
| Ground Floor           | 271.1 | 2918.2 |
| First Floor            | 263.5 | 2836.3 |
| Balcony/Terrace        | 17.6  | 189.9  |
| Carport                | 58.6  | 630.3  |
| Total                  | 722.7 | 7779.4 |



### **Ground level**



#### **First floor**



#### **Basement**



Living and dining







Kitchen and family room





Master bedroom

### About Majid Al Futtaim Communities

Majid Al Futtaim Communities craft human-centric destinations by bridging people, business and culture to create world-class mixed-use developments with unparalleled quality of life at their core.

Our experience allows us to find creative synergies between partners to elevate master planning and design; architecture, public space and urban retail; culture creation and services. These contribute to building civic pride and a sense of belonging for anyone who comes in touch with one of our communities.

Legacy building is our mindset: our communities are designed to deliver long-term value and to continue to grow and evolve in character