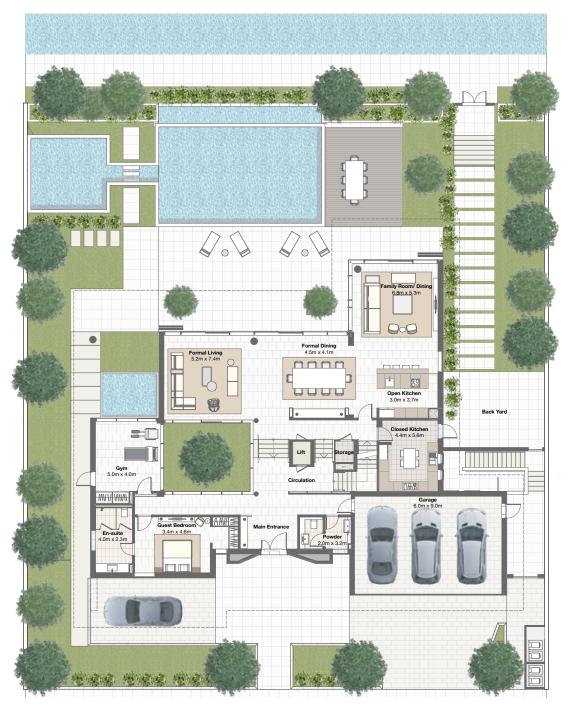

per luxury villas with envious views across Lagoon Al Ghaf as well as from the elevated ridge to south-west Dubai. It is a small community of 40 homes where the lagoon provides the perfect setting to enjoy the best of life. Serenity, conveniently located along the water's edge with easy access to Hive Park and Club Hive, is truly a place at the pinnacle to take in the best of Tilal Al Ghaf.









| 6Br Upper luxury villa | SQM   | SQF    |
|------------------------|-------|--------|
| Basement               | 111.9 | 1204.7 |
| Ground Floor           | 271.1 | 2918.2 |
| First Floor            | 263.5 | 2836.3 |
| Second Floor           | 105.1 | 1131.0 |
| Balcony/Terrace        | 22.7  | 243.9  |
| Carport                | 58.6  | 630.3  |
| Total                  | 832.8 | 8964.4 |



The plans, drawings, images, dimensions, areas and all information provided herein are indicative, provided for illustrative purposes only and may be subject to variation without prior notice at the sole discretion of the Developer.

#### **Ground level**



#### **First floor**



#### **Roof suite**



#### Basement

# Upper luxury villa

5 bedroom





| 5Br Upper luxury villa | SQM   | SQF    |
|------------------------|-------|--------|
| Basement               | 111.9 | 1204.7 |
| Ground Floor           | 271.1 | 2918.2 |
| First Floor            | 263.5 | 2836.3 |
| Balcony/Terrace        | 17.6  | 189.9  |
| Carport                | 58.6  | 630.3  |
| Total                  | 722.7 | 7779.4 |



### **Ground level**



#### **First floor**



#### **Basement**



Living and dinin