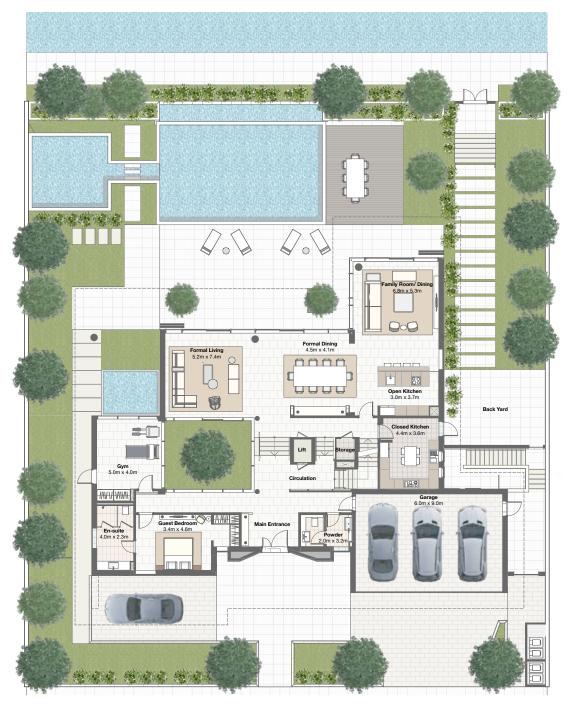

Carport                | 58.6  | 630.3  |
| Total                  | 832.8 | 8964.4 |



The plans, drawings, images, dimensions, areas and all information provided herein are indicative, provided for illustrative purposes only and may be subject to variation without prior notice at the sole discretion of the Developer.

#### **Ground level**



#### **First floor**



#### **Roof suite**



#### Basement

# Upper luxury villa

5 bedroom





| 5Br Upper luxury villa | SQM   | SQF    |
|------------------------|-------|--------|
| Basement               | 111.9 | 1204.7 |
| Ground Floor           | 271.1 | 2918.2 |
| First Floor            | 263.5 | 2836.3 |
| Balcony/Terrace        | 17.6  | 189.9  |
| Carport                | 58.6  | 630.3  |
| Total                  | 722.7 | 7779.4 |



### **Ground level**



#### **First floor**



#### **Basement**



Living and dining







Kitchen and family room





Master bedroom

### About Majid Al Futtaim Communities

Majid Al Futtaim Communities craft human-centric destinations by bridging people, business and culture to create world-class mixed-use developments with unparalleled quality of life at their core.

Our experience allows us to find creative synergies between partners to elevate master planning and design; architecture, public space and urban retail; culture creation and services. These contribute to building civic pride and a sense of belonging for anyone who comes in touch with one of our communities.

Legacy building is our mindset: our communities are designed to deliver long-term value and to continue to grow