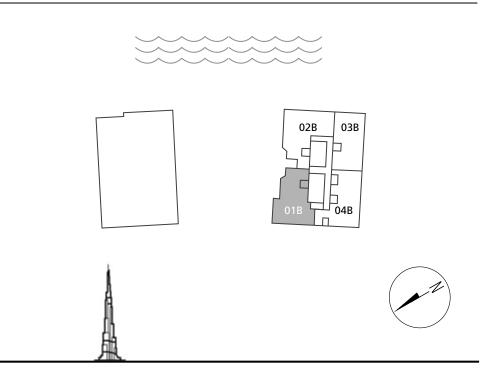

## FLOOR 18

- LAYOUT PLAN -

### 4 BEDROOMS – 01 SERIES –

LOOI 18

| Total Area   | 2,862.23 sq.ft. |
|--------------|-----------------|
| Balcony Area | 359.08 sq.ft.   |
| Suite Area   | 2,503.15 sq.ft. |