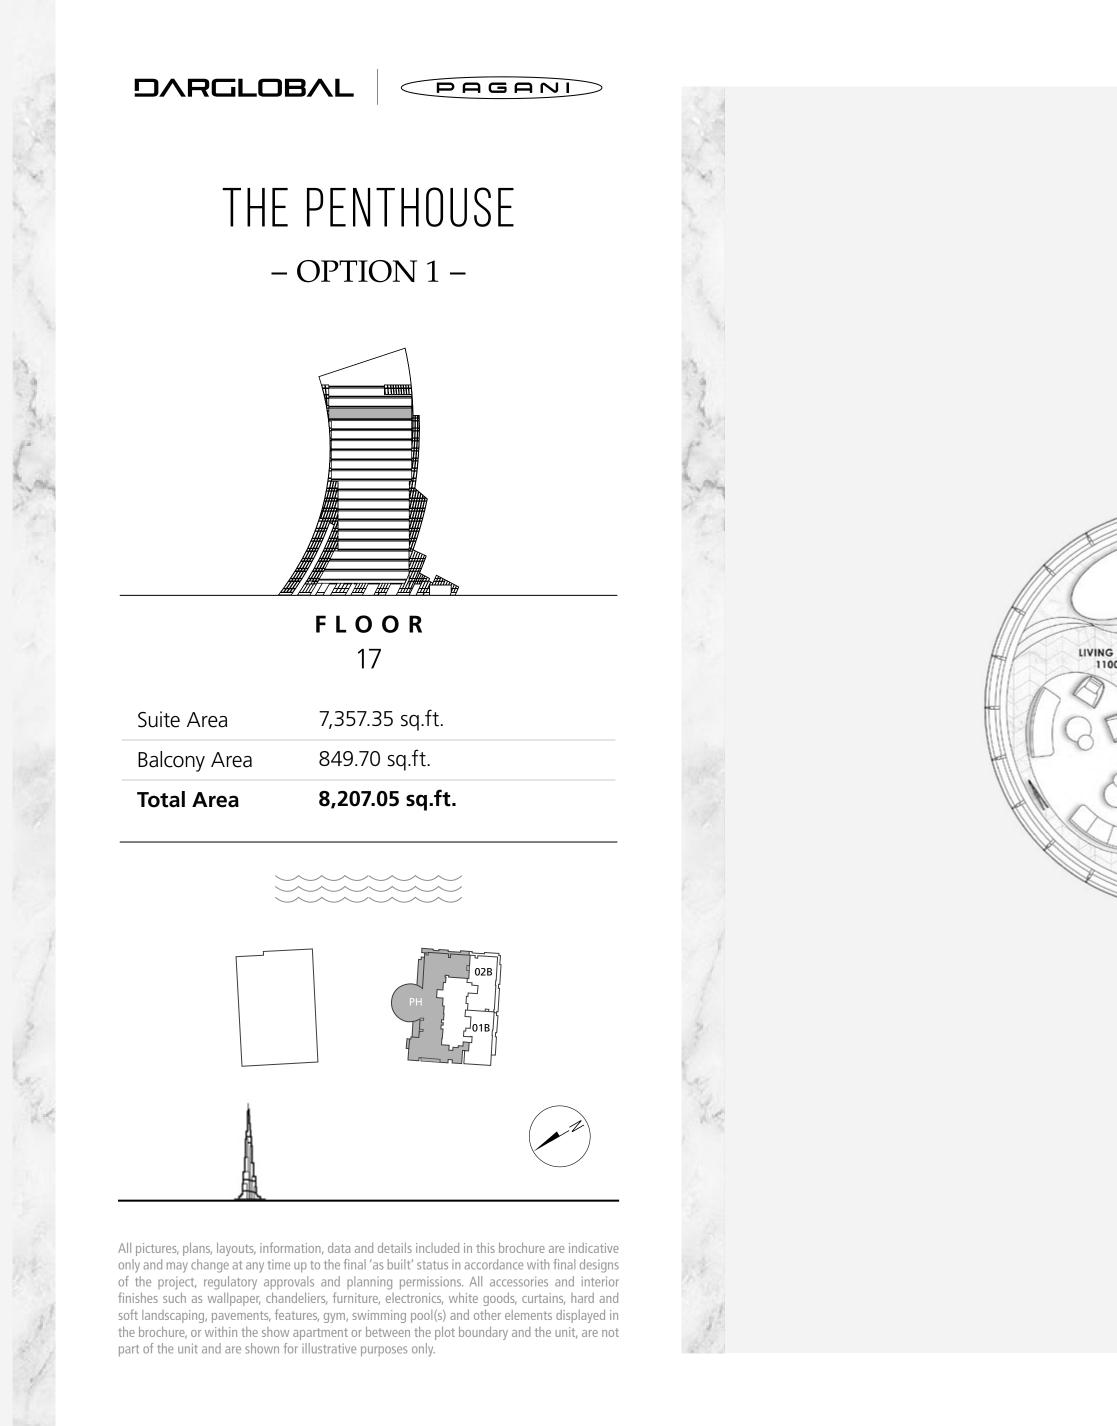

GANI

#### DAVINCI TOWER

# FLOORS 11 - 16

- LAYOUT PLAN -











2 BEDROOMS – 01 SERIES –

PAGANI



**F L O O R S** 11 to 16

| Total Area   | 2,023 - 2,101 sq.ft. |
|--------------|----------------------|
| Balcony Area | 171 - 257 sq.ft.     |
| Suite Area   | 1,829 - 1,852 sq.ft. |















3 BEDROOMS - 03 SERIES -

PAGANI



**F L O O R S** 11 to 16

| Total Area   | 2,571 - 2,850 sq.ft. |
|--------------|----------------------|
| Balcony Area | 464 - 656 sq.ft.     |
| Suite Area   | 2,100 - 2,209 sq.ft. |











PAGANI

### 3 BEDROOMS – 05 SERIES –



FLOORS 11 to 16

2,401.75 - 2,412.95 sq.ft. Suite Area 364.36 - 364.90 sq.ft. Balcony Area 2,766.11 - 2,777.84 sq.ft.

**Total Area** 











PAGANI

#### DAVINCI TOWER

# FL00R 17

- LAYOUT PLAN -























PAGANI

#### DAVINCI TOWER

## FLOOR 18

- LAYOUT PLAN -











### 4 BEDROOMS – 01 SERIES –



LOOI 18

| Total Area   | 2,862.23 sq.ft. |
|--------------|-----------------|
| Balcony Area | 359.08 sq.ft.   |
| Suite Area   | 2,503.15 sq.ft. |

















## A DIFFERENT KIND OF REAL ESTATE COMPANY



DarGlobal – an evolution of Dar Al Arkan – has soaked up its predecessor's talent, 28 years of experience, and innovative development methods, to upend the global real estate market and deliver second homes of unparalleled standards in design and quality.

DarGlobal's homes are tailored by world-class architects, modelled by design icons, built with top quality materials, and managed and maintained by experts in their field across the globe.

With an exceptional design and intr