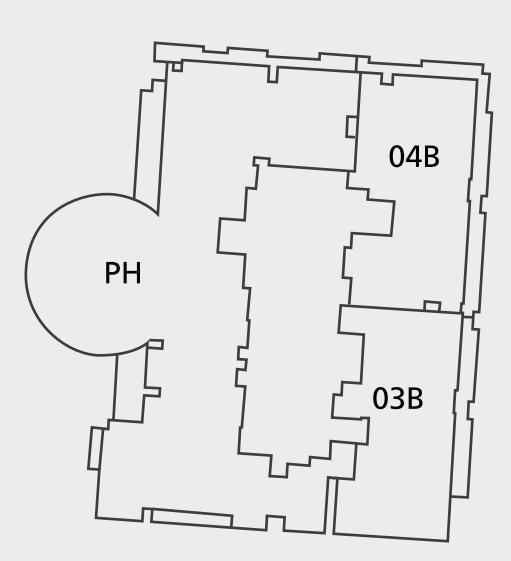

PAGANI

#### DAVINCI TOWER

# FLOORS 11 - 16

- LAYOUT PLAN -











2 BEDROOMS – 01 SERIES –

PAGANI



**F L O O R S** 11 to 16

| Total Area   | 2,023 - 2,101 sq.ft. |
|--------------|----------------------|
| Balcony Area | 171 - 257 sq.ft.     |
| Suite Area   | 1,829 - 1,852 sq.ft. |















3 BEDROOMS - 03 SERIES -

PAGANI



**F L O O R S** 11 to 16

| Total Area   | 2,571 - 2,850 sq.ft. |
|--------------|----------------------|
| Balcony Area | 464 - 656 sq.ft.     |
| Suite Area   | 2,100 - 2,209 sq.ft. |











PAGANI

### 3 BEDROOMS – 05 SERIES –



FLOORS 11 to 16

2,401.75 - 2,412.95 sq.ft. Suite Area 364.36 - 364.90 sq.ft. Balcony Area 2,766.11 - 2,777.84 sq.ft.

**Total Area** 











PAGANI

#### DAVINCI TOWER

# FL00R 17

- LAYOUT PLAN -























PAGANI

#### DAVINCI TOWER

## FLOOR 18

- LAYOUT PLAN -











### 4 BEDROOMS – 01 SERIES –



LOOI 18

| Total Area   | 2,862.23 sq.ft. |
|--------------|-----------------|
| Balcony Area | 359.08 sq.ft.   |
| Suite Area   | 2,503.15 sq.ft. |

















## A DIFFERENT KIND OF REAL ESTATE COMPANY



DarGlobal – an evolution of Dar Al Arkan – has soaked up its predecessor's talent, 28 years of experience, and innovative development methods, to upend the global real estate market and deliver second homes of unparalleled standards in design and quality.

DarGlobal's homes are tailored by world-class architects, modelled by design icons, built with top quality materials, and managed and maintained by experts in their field across the globe.

With an exceptional d