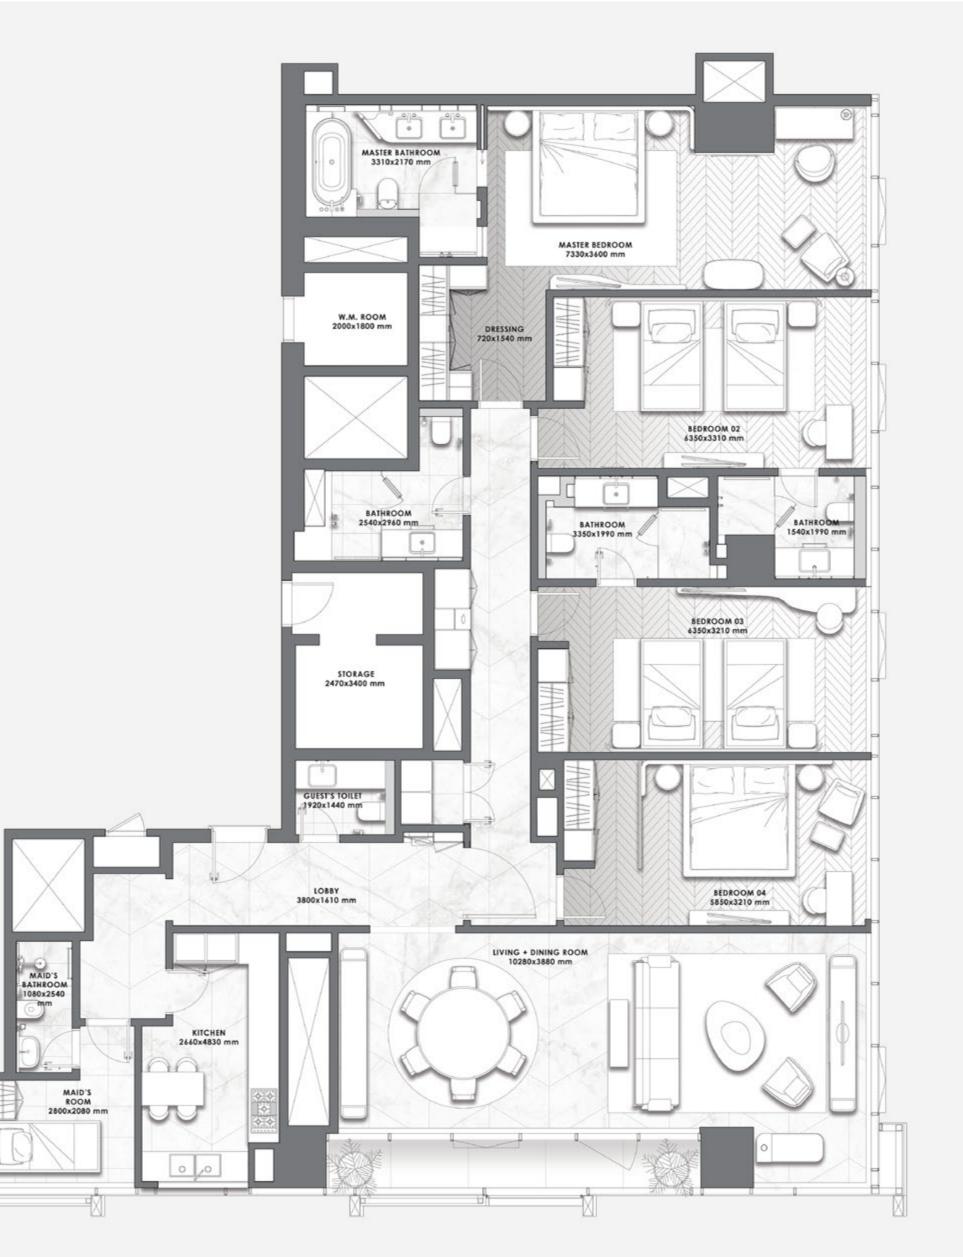

1,829 - 1,852 sq.ft. |















3 BEDROOMS - 03 SERIES -

PAGANI



**F L O O R S** 11 to 16

| Total Area   | 2,571 - 2,850 sq.ft. |
|--------------|----------------------|
| Balcony Area | 464 - 656 sq.ft.     |
| Suite Area   | 2,100 - 2,209 sq.ft. |











PAGANI

### 3 BEDROOMS – 05 SERIES –



FLOORS 11 to 16

2,401.75 - 2,412.95 sq.ft. Suite Area 364.36 - 364.90 sq.ft. Balcony Area 2,766.11 - 2,777.84 sq.ft.

**Total Area** 











PAGANI

#### DAVINCI TOWER

# FL00R 17

- LAYOUT PLAN -























PAGANI

#### DAVINCI TOWER

## FLOOR 18

- LAYOUT PLAN -











### 4 BEDROOMS – 01 SERIES –



LOOI 18

| Total Area   | 2,862.23 sq.ft. |
|--------------|-----------------|
| Balcony Area | 359.08 sq.ft.   |
| Suite Area   | 2,503.15 sq.ft. |

















## A DIFFERENT KIND OF REAL ESTATE COMPANY



DarGlobal – an evolution of Dar Al Arkan – has soaked up its predecessor's talent, 28 years of experience, and innovative development methods, to upend the global real estate market and deliver second homes of unparalleled standards in design and quality.

DarGlobal's homes are tailored by world-class architects, modelled by design icons, built with top quality materials, and managed and maintained by experts in their field across the globe.

With an exceptional design and intricate attention to detail, no two DarGlobal homes are the same.

## 6

offices in different cities worldwide

### 28

years of experience

15,000+

residential units delivered

8.2 BN USD in assets

### 500,000 SQM of commercial space