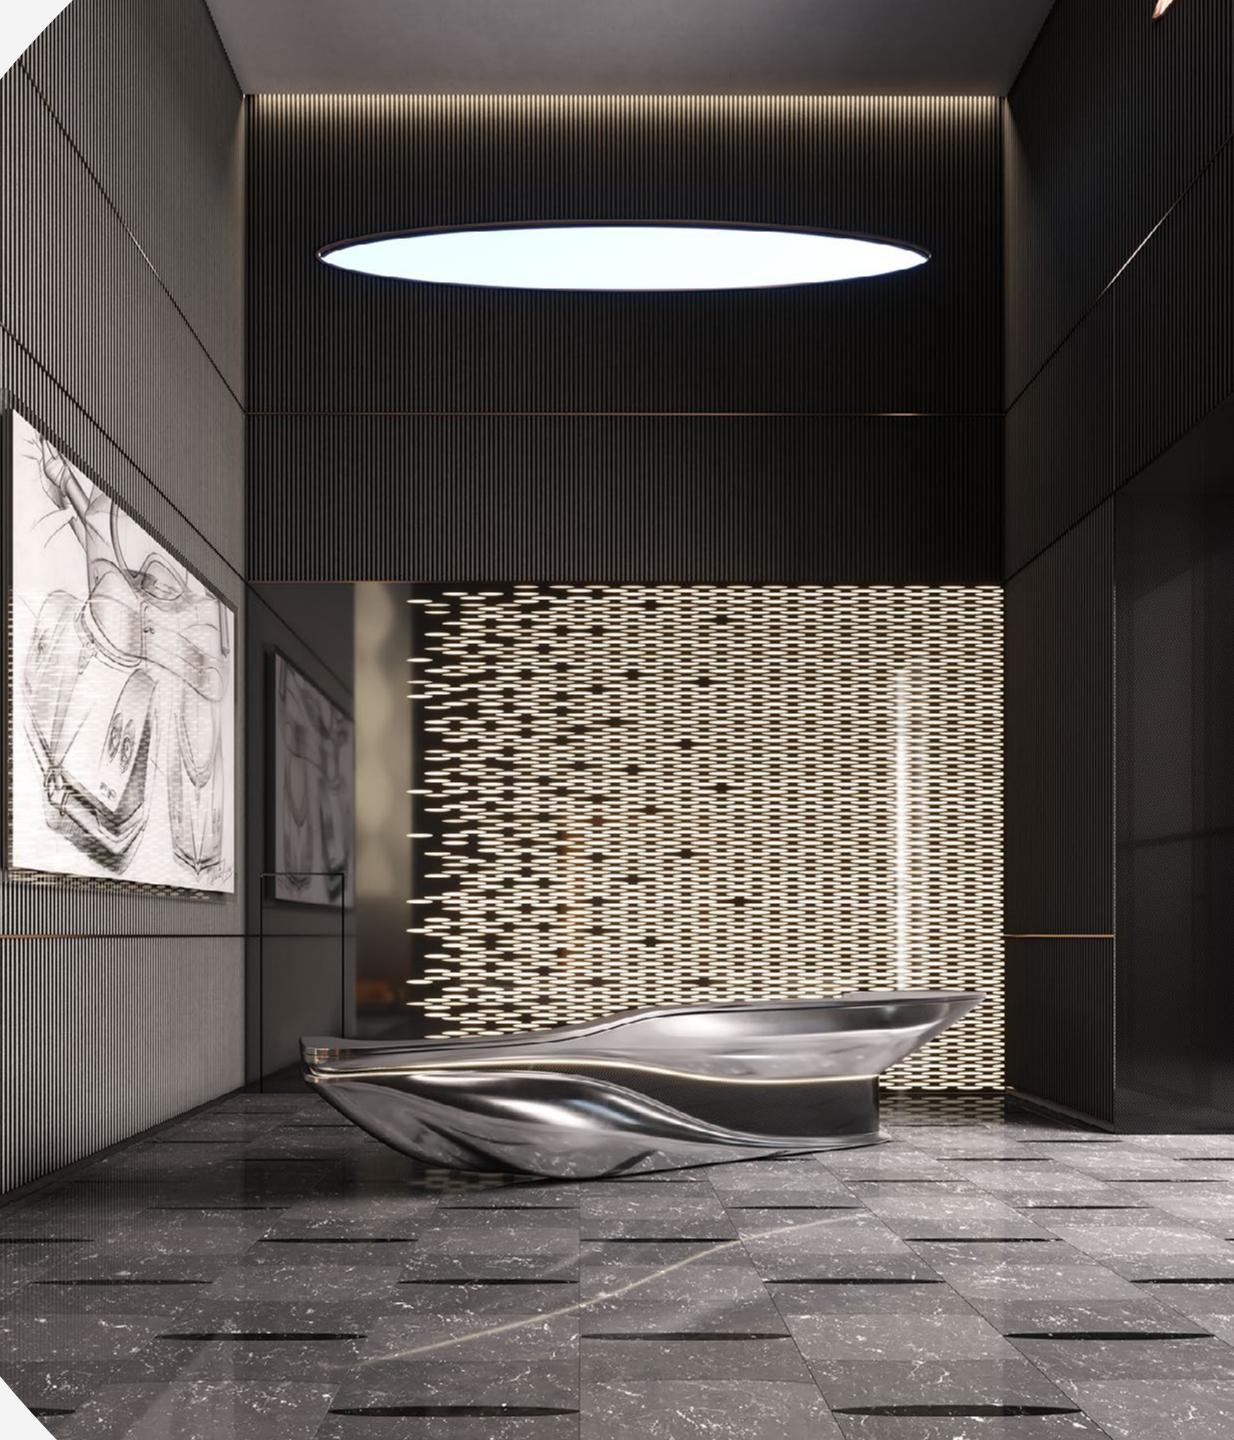

### THE STEEL ATRIUM

# Beauty ISA SHARP BLADE

Inspired by the sinuous curves of Pagani Design, the Steel Atrium represents the epitome of art and luxury. From the moment you walk in, you are are plunged in a masterpiece made of stainless steel, carbon fibers, lush leather and kinetic chandeliers, where the beauty of engineering evokes the most prestigious lifestyle.