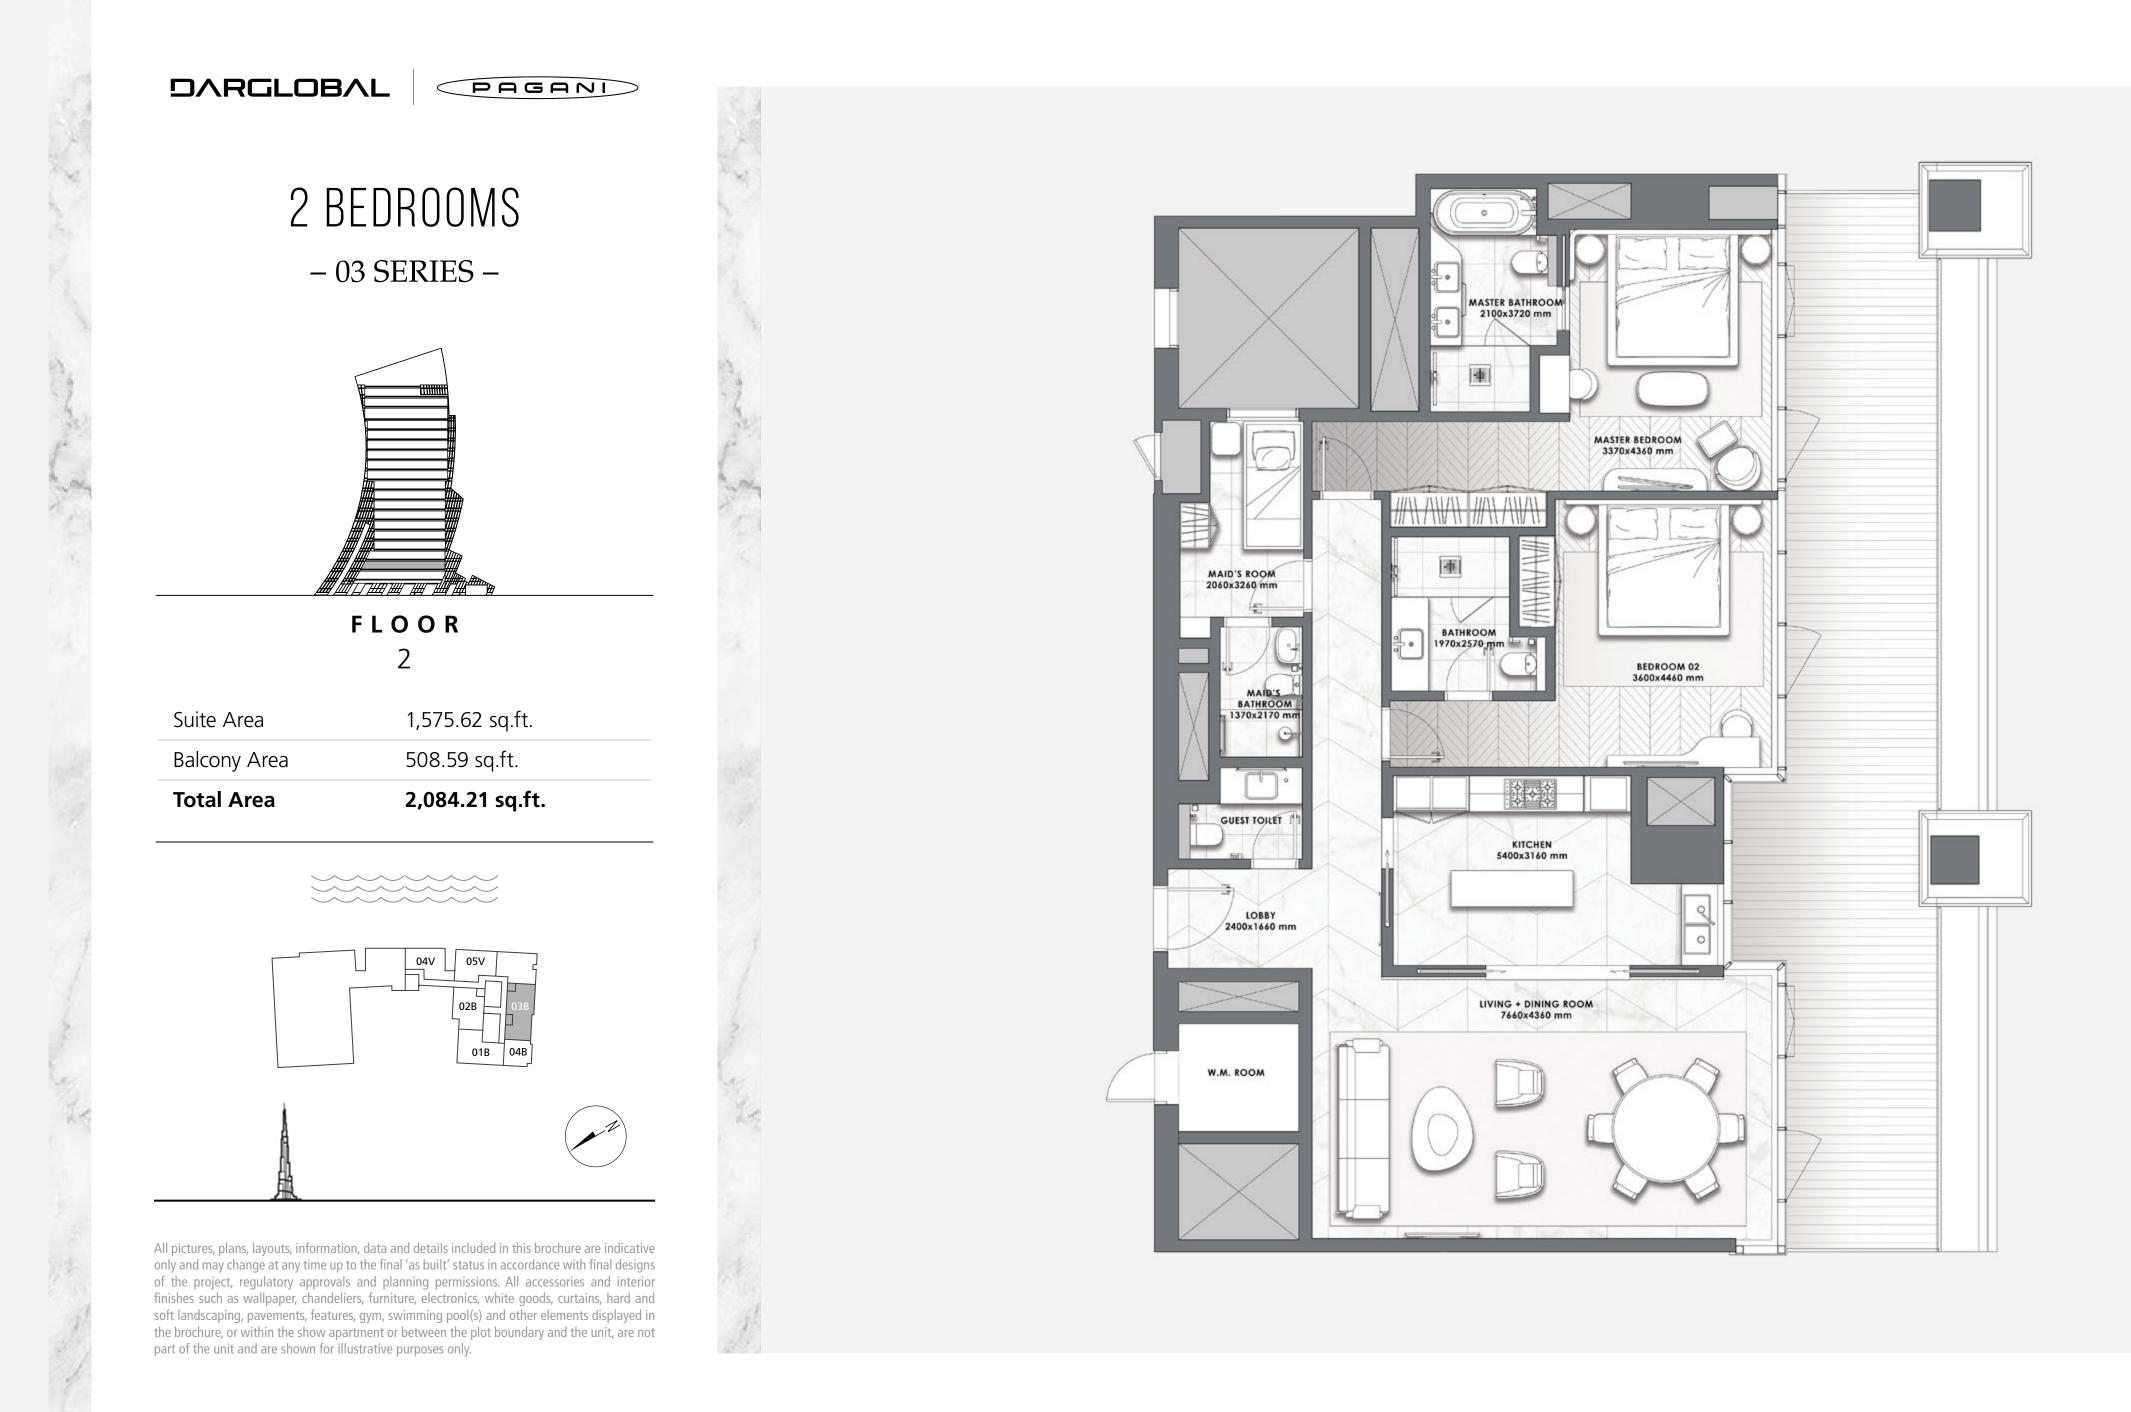

## FLOOR 2

- LAYOUT PLAN -

All pictures, plans, layouts, information, data and details included in this brochure are indicative only and may change at any time up to the final 'as built' status in accordance with final designs of the project, regulatory approvals and planning permissions. All accessories and interior finishes such as wallpaper, chandeliers, furniture, electronics, white goods, curtains, hard and soft landscaping, pavements, features, gym, swimming pool(s) and other elements displayed in the brochure, or within the show apartment or between the plot boundary and the unit, are not part of the unit and are shown for illustrative purposes only.