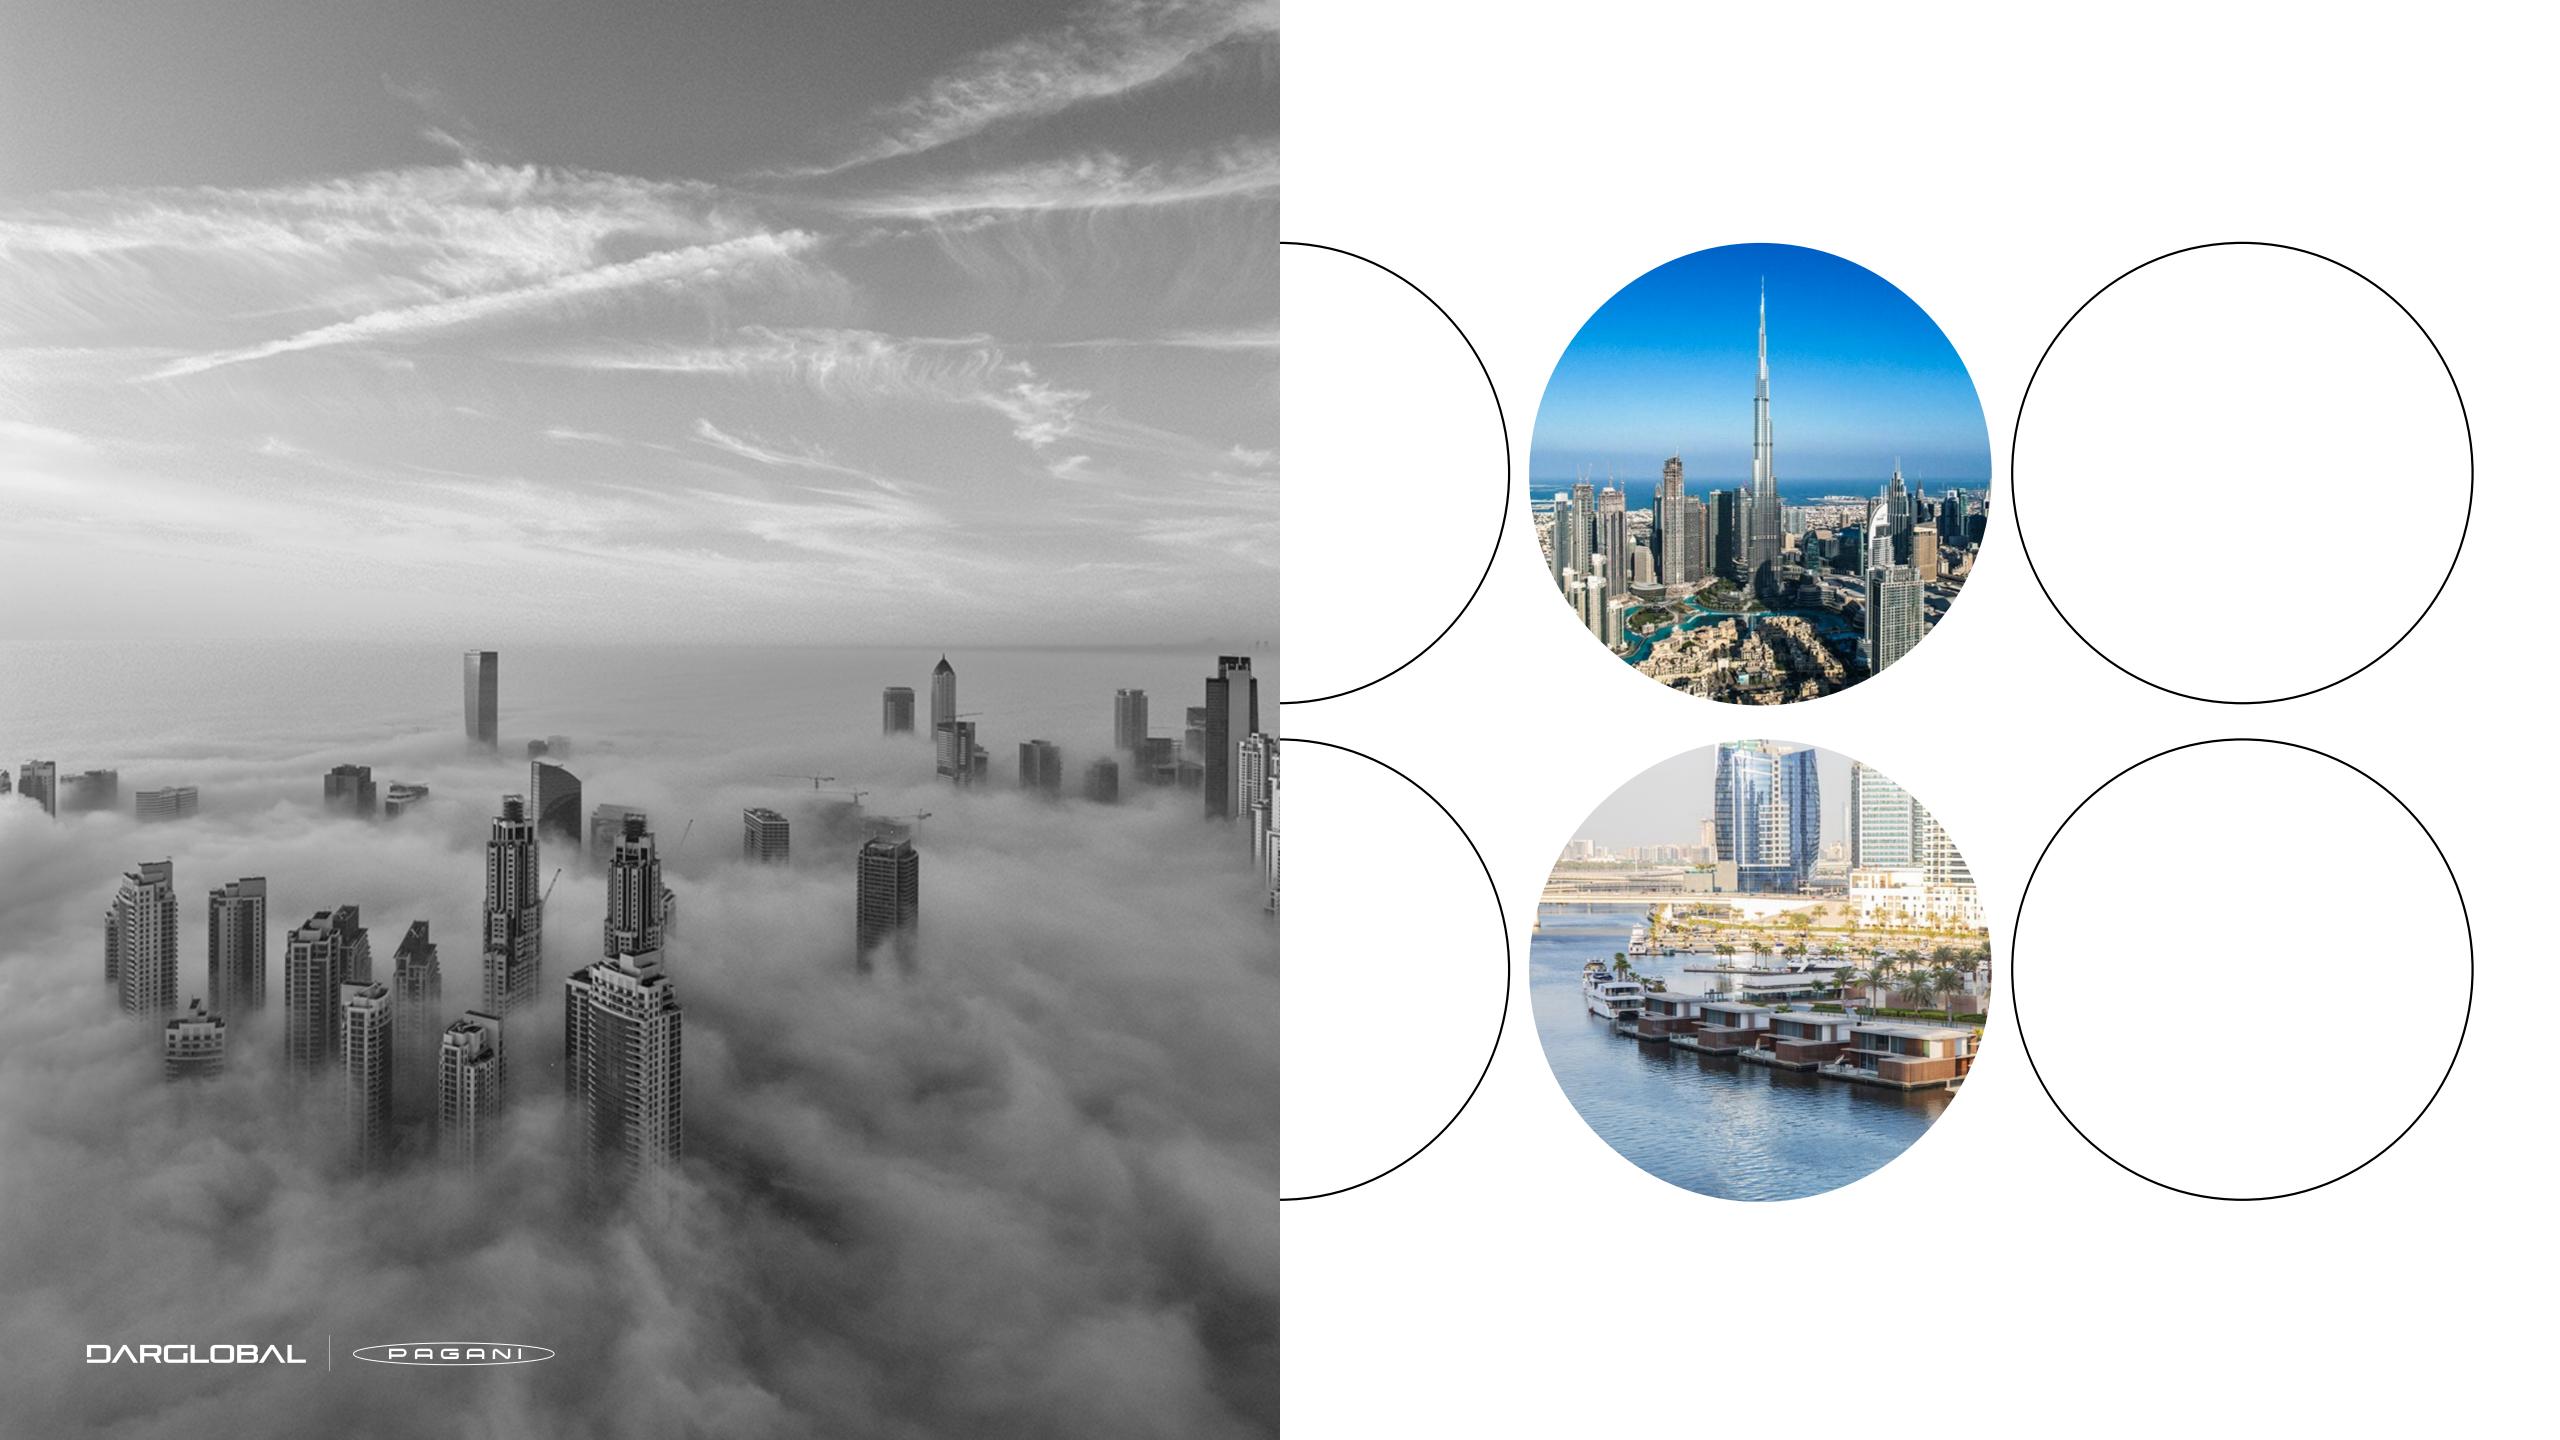

## LOCATION

#### DIRECTLY ON THE DUBAI CANAL

A 3.2 km long tourist landmark

#### 5 MINUTES THE DUBAI MALL

The world's largest retail & entertainment destination

#### 4 MINUTES THE DUBAI FOUNTAIN

The world's tallest performing fountain with a captivating water, music & light spectacle

#### 7 MINUTE BURJ KHALIFA

The world's tallest building

#### 7 MINUTES THE DUBAI OPERA

2,000 seat multi-format venue

## BREATHTAKING Views

The building sits in a strategic location, letting you enjoy the best of Dubai's panoramas. On the south-east side you can indulge in the soothing views of the water, the canal, the floating villas and Business bay. On the north side, Burj Khalifa stands just outside of your window.