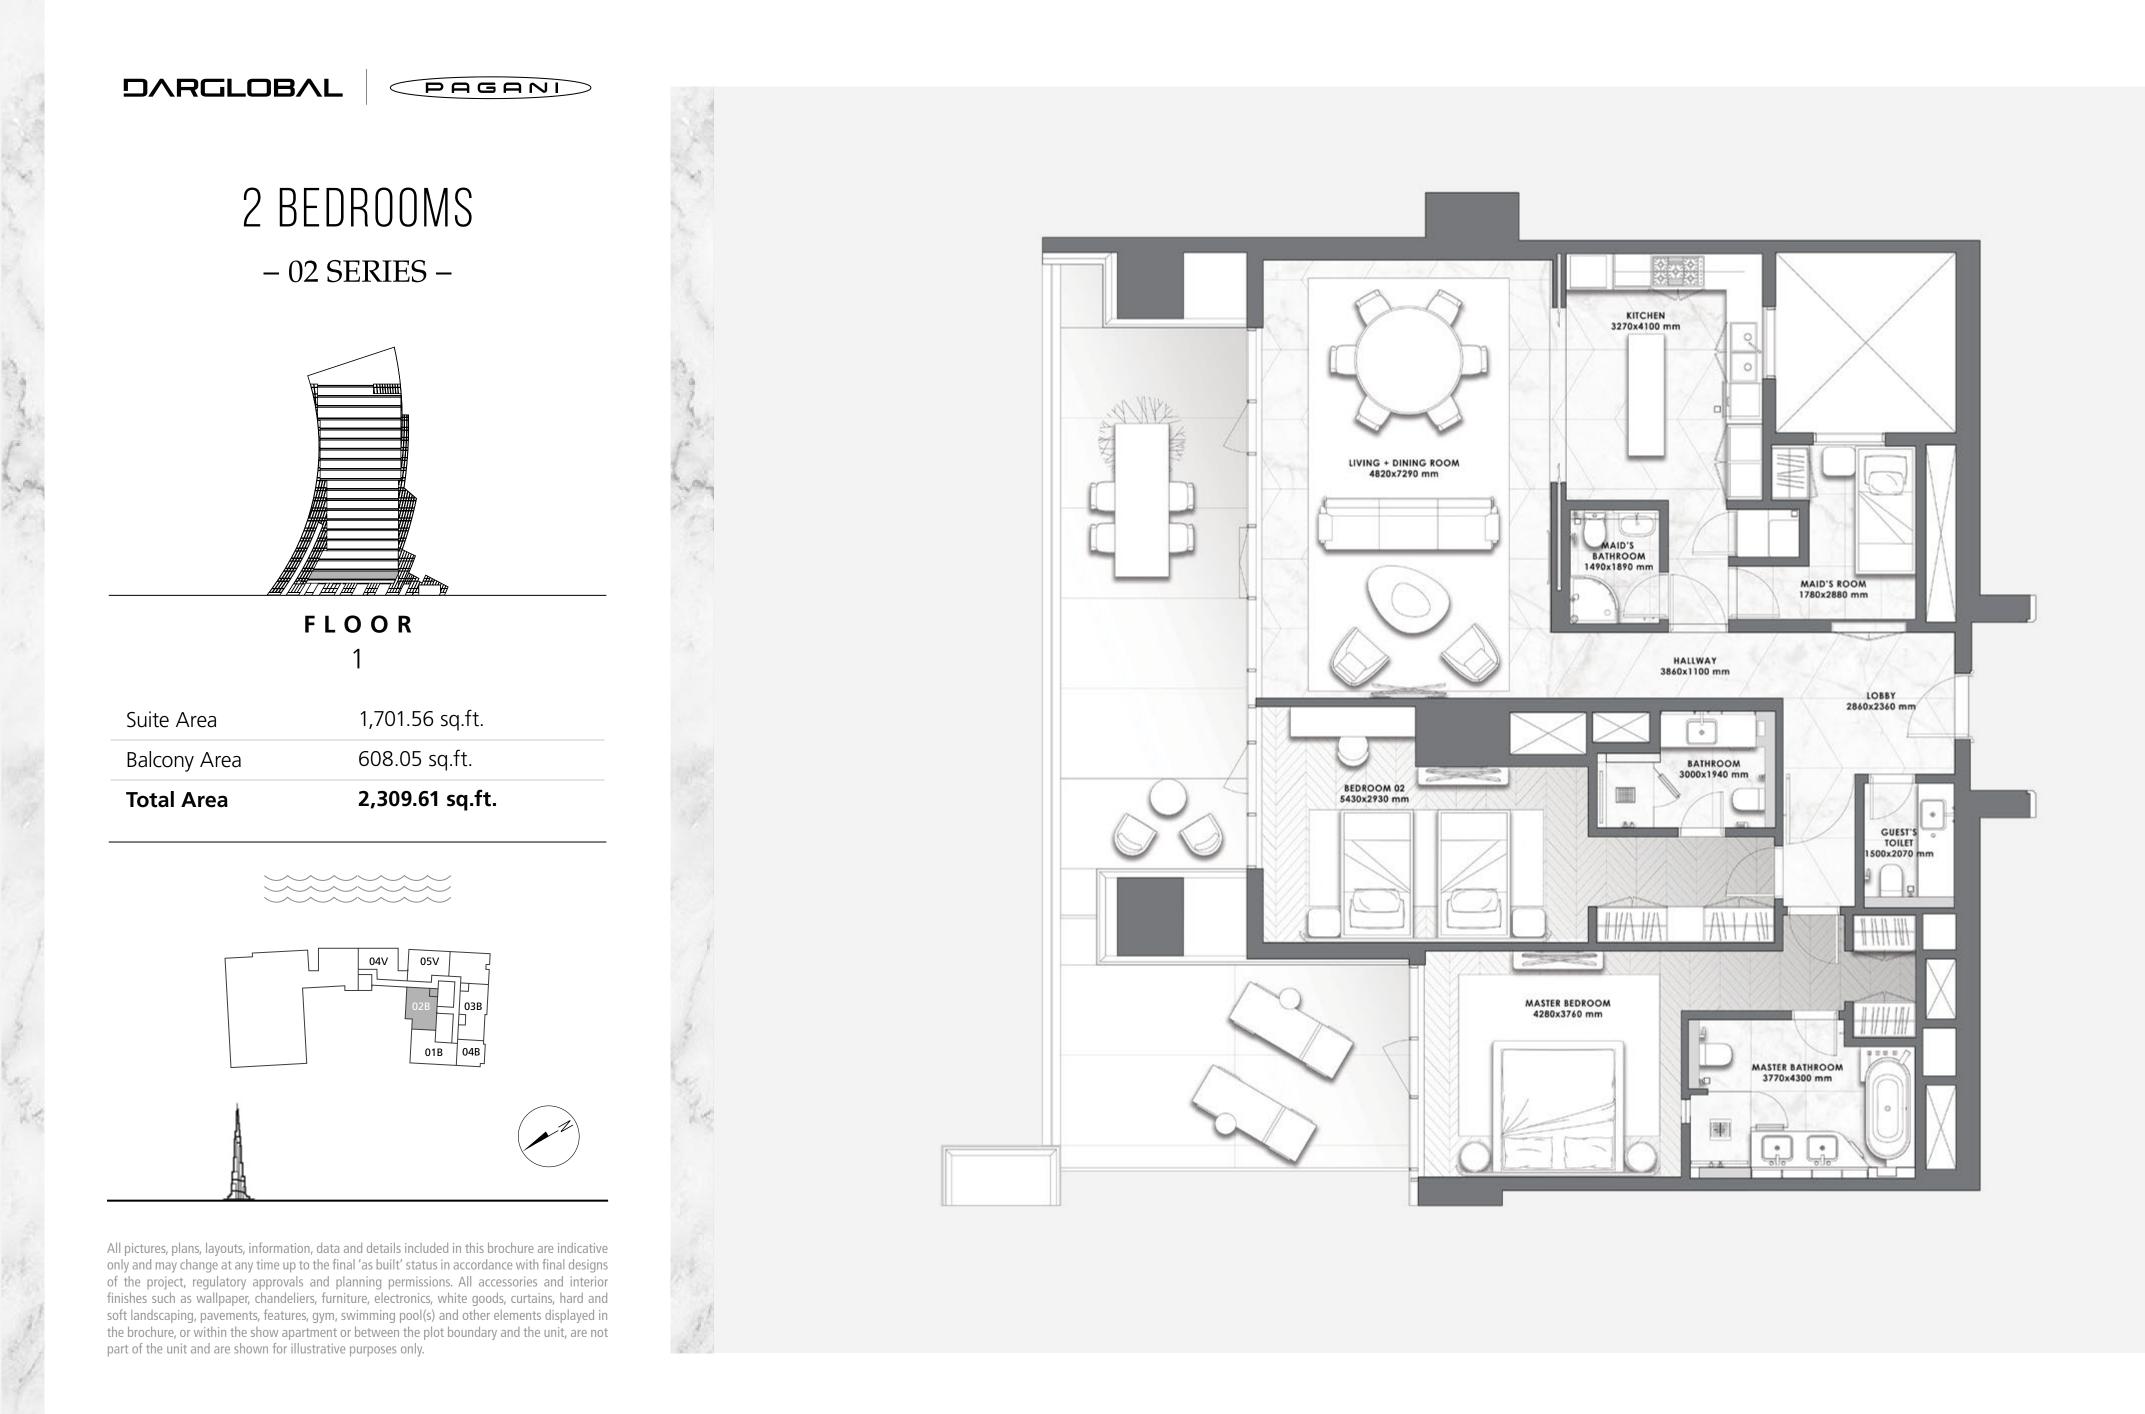

### 4 BEDROOMS DUPLEX – 04 SERIES –

FLOORS 1 & 2

| Total Area   | 4,362 sq.ft. |
|--------------|--------------|
| Balcony Area | 1,278 sq.ft. |
| Suite Area   | 3,083 sq.ft. |

All pictures, plans, layouts, information, data and details included in this brochure are indicative only and may change at any time up to the final 'as built' status in accordance with final designs of the project, regulatory approvals and planning permissions. All accessories and interior finishes such as wallpaper, chandeliers, furniture, electronics, white goods, curtains, hard and soft landscaping, pavements, features, gym, swimming pool(s) and other elements displayed in the brochure, or within the show apartment or between the plot boundary and the unit, are not part of the unit and are shown for illustrative purposes only.