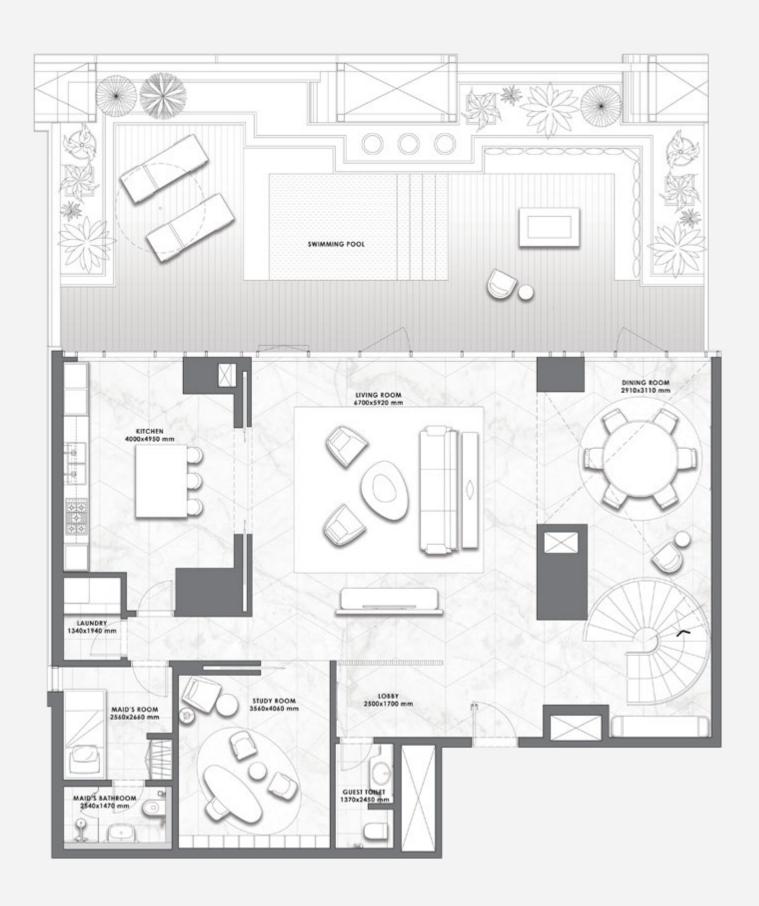

## FLOOR 1

- LAYOUT PLAN -

All pictures, plans, layouts, information, data and details included in this brochure are indicative only and may change at any time up to the final 'as built' status in accordance with final designs of the project, regulatory approvals and planning permissions. All accessories and interior finishes such as wallpaper, chandeliers, furniture, electronics, white goods, curtains, hard and soft landscaping, pavements, features, gym, swimming pool(s) and other elements displayed in the brochure, or within the show apartment or between the plot boundary and the unit, are not part of the unit and are shown for illustrative purposes only.