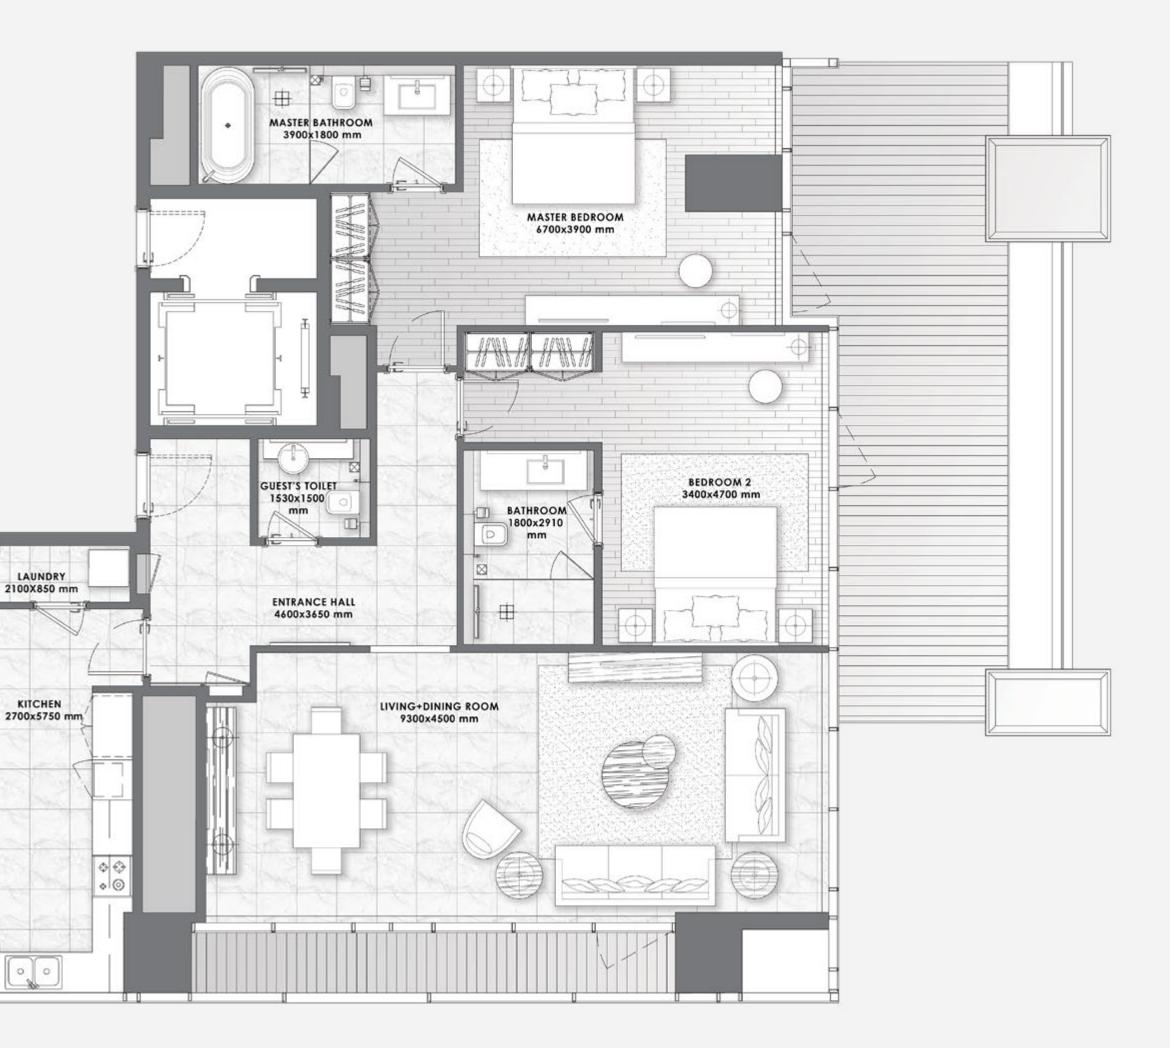

dscaping, pavements, features, gym, swimming pool(s) and other elements displayed in the brochure, or within the show apartment or between the plot boundary and the unit, are not part of the unit and are shown for illustrative purposes only.











only and may change at any time up to the final 'as built' status in accordance with final designs of the project, regulatory approvals and planning permissions. All accessories and interior finishes such as wallpaper, chandeliers, furniture, electronics, white goods, curtains, hard and soft landscaping, pavements, features, gym, swimming pool(s) and other elements displayed in the brochure, or within the show apartment or between the plot boundary and the unit, are not part of the unit and are shown for illustrative purposes only.











PAGANI

#### DAVINCI TOWER

# FLOORS 3 - 10

- LAYOUT PLAN -























PAGANI

#### DAVINCI TOWER

# FLOORS 11 - 16

- LAYOUT PLAN -











2 BEDROOMS – 01 SERIES –

PAGANI



**F L O O R S** 11 to 16

| Total Area   | 2,023 - 2,101 sq.ft. |
|--------------|----------------------|
| Balcony Area | 171 - 257 sq.ft.     |
| Suite Area   | 1,829 - 1,852 sq.ft. |















3 BEDROOMS - 03 SERIES -

PAGANI



**F L O O R S** 11 to 16

| Total Area   | 2,571 - 2,850 sq.ft. |
|--------------|----------------------|
| Balcony Area | 464 - 656 sq.ft.     |
| Suite Area   | 2,100 - 2,209 sq.ft. |











PAGANI

### 3 BEDROOMS – 05 SERIES –



FLOORS 11 to 16

2,401.75 - 2,412.95 sq.ft. Suite Area 364.36 - 364.90 sq.ft. Balcony Area 2,766.11 - 2,777.84 sq.ft.

**Total Area