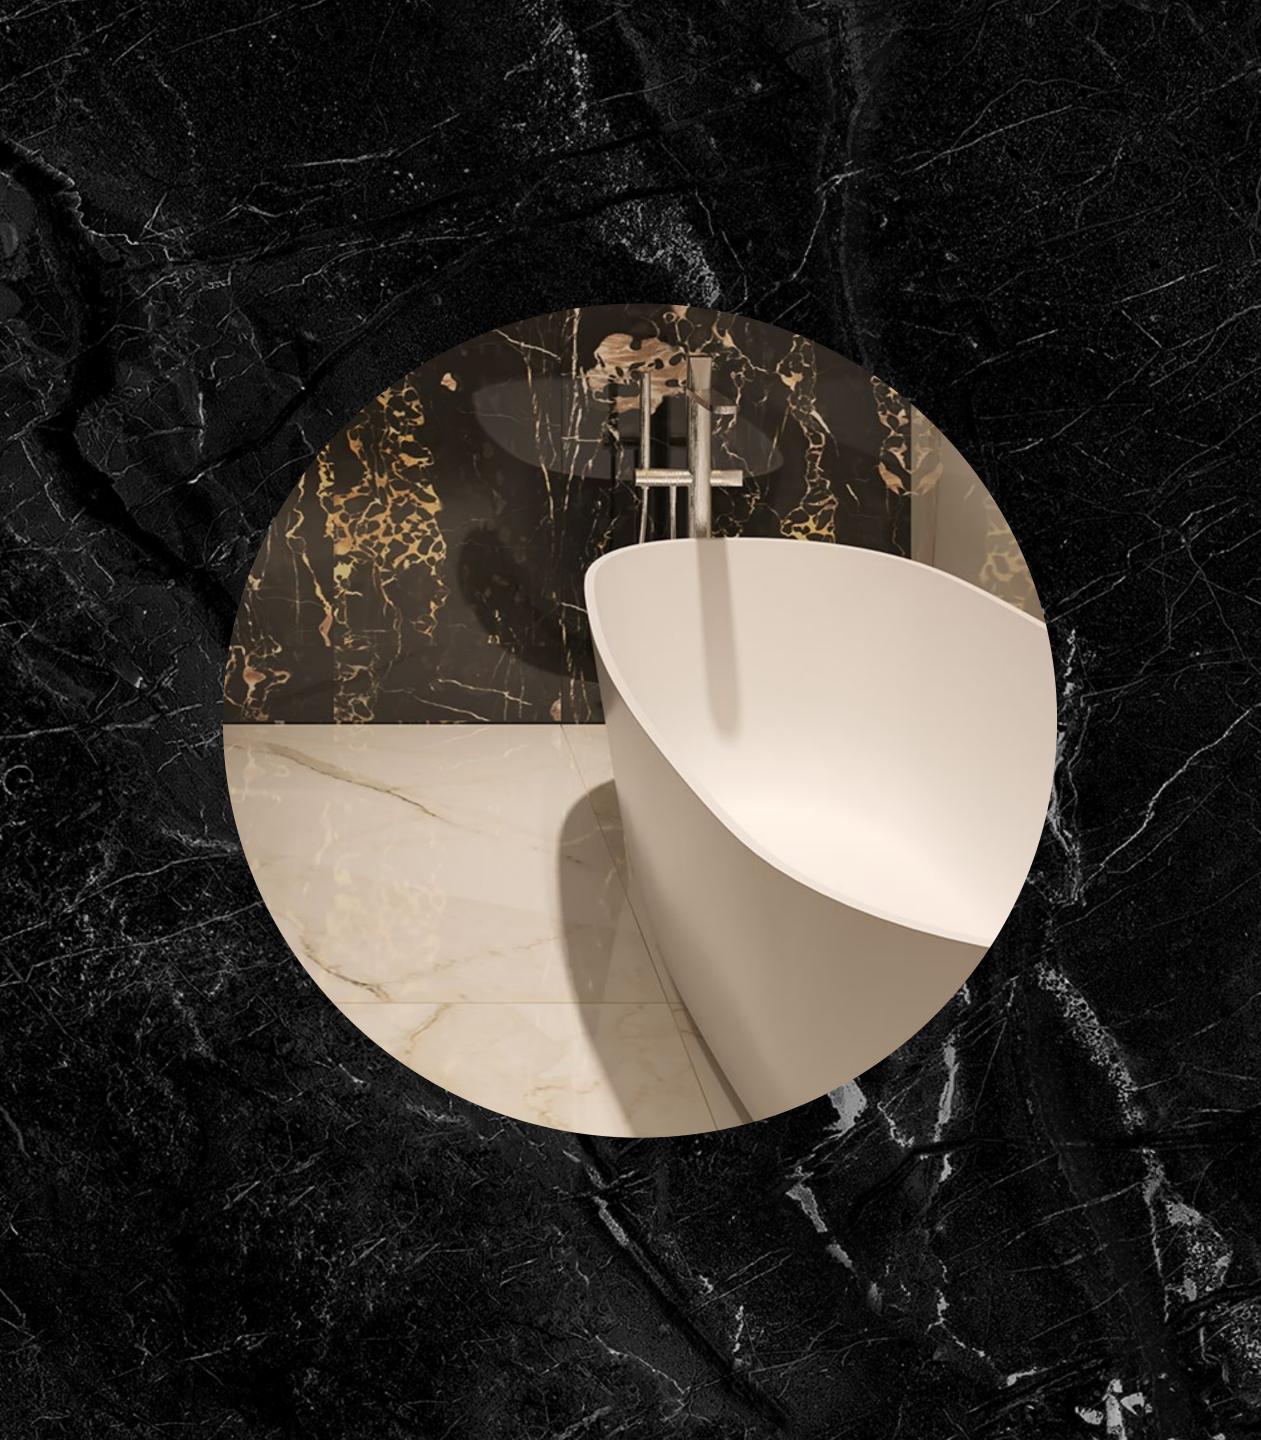

#### Bathrooms

Marble flooring and skirting Marble / wallpaper walls Moisture resistant gypsum ceiling finished with paint Marble counter top Lacquered / Veneer joinery Gessi, Newform or equivalent sanitary fixtures Kohler, Duravit, Geberit or equivalent sanitaryware