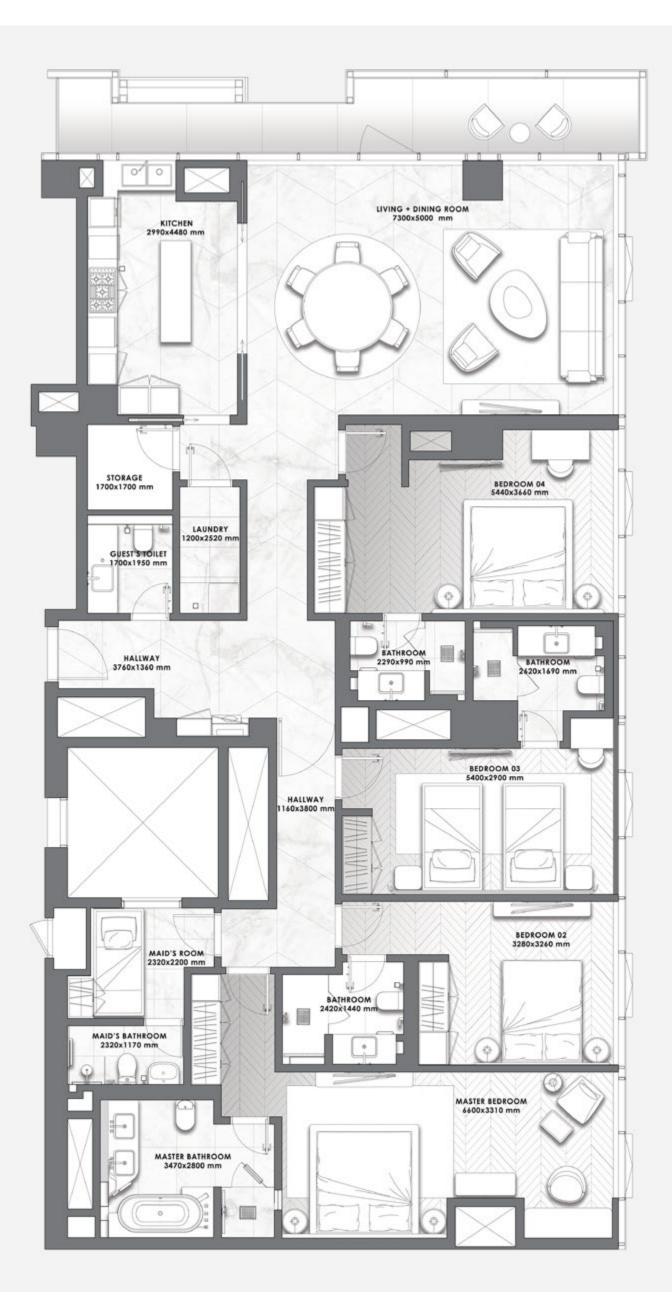

### 4 BEDROOMS – 01 SERIES –

LOOI 18

| Total Area   | 2,862.23 sq.ft. |
|--------------|-----------------|
| Balcony Area | 359.08 sq.ft.   |
| Suite Area   | 2,503.15 sq.ft. |