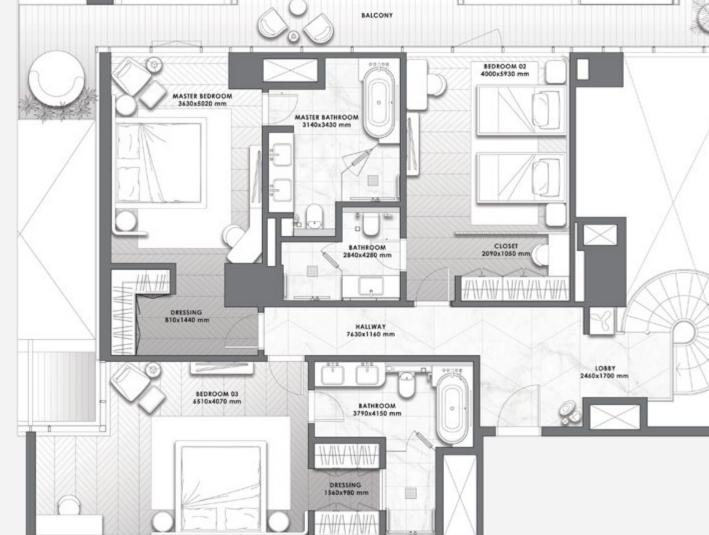

## FLOOR 2

- LAYOUT PLAN -

All pictures, plans, layouts, information, data and details included in this brochure are indicative only and may change at any time up to the final 'as built' status in accordance with final designs of the project, regulatory approvals and planning permissions. All accessories and interior finishes such as wallpaper, chandeliers, furniture, electronics, white goods, curtains, hard and soft landscaping, pavements, features, gym, swimming pool(s) and other elements displayed in the brochure, or within the show apartment or between the plot boundary and the unit, are not part of the unit and are shown for illustrative purposes only.