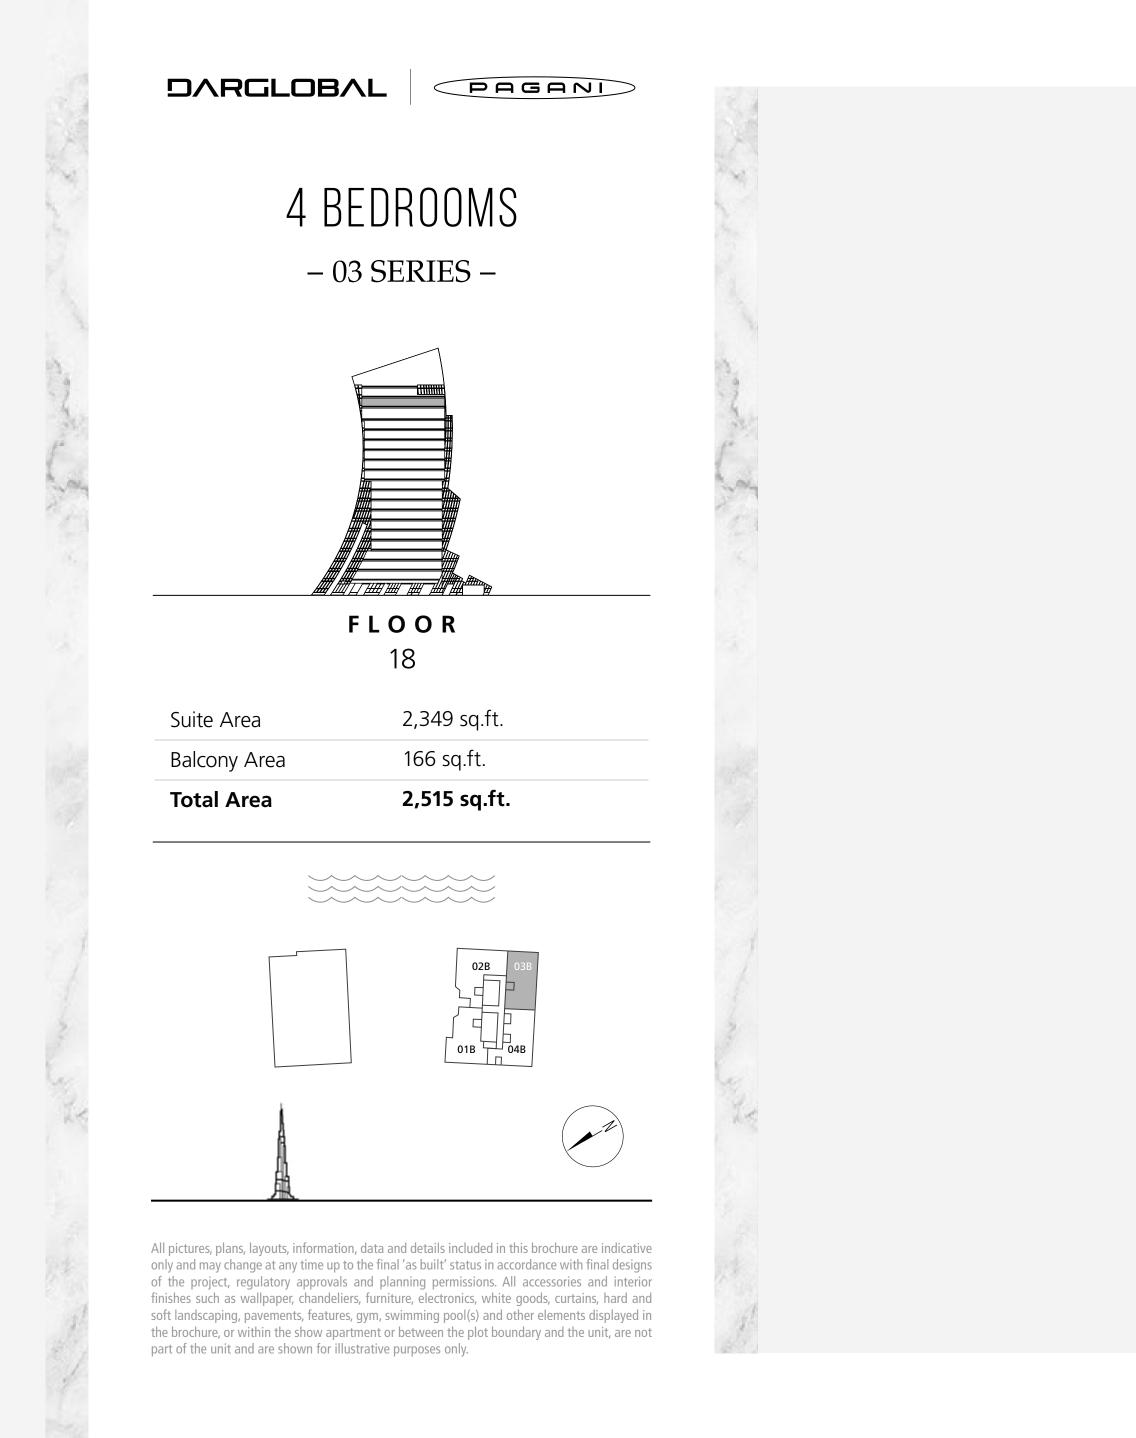

## FLOOR 18

- LAYOUT PLAN -

### 4 BEDROOMS – 01 SERIES –

LOOI 18

| Total Area   | 2,862.23 sq.ft. |
|--------------|-----------------|
| Balcony Area | 359.08 sq.ft.   |
| Suite Area   | 2,503.15 sq.ft. |