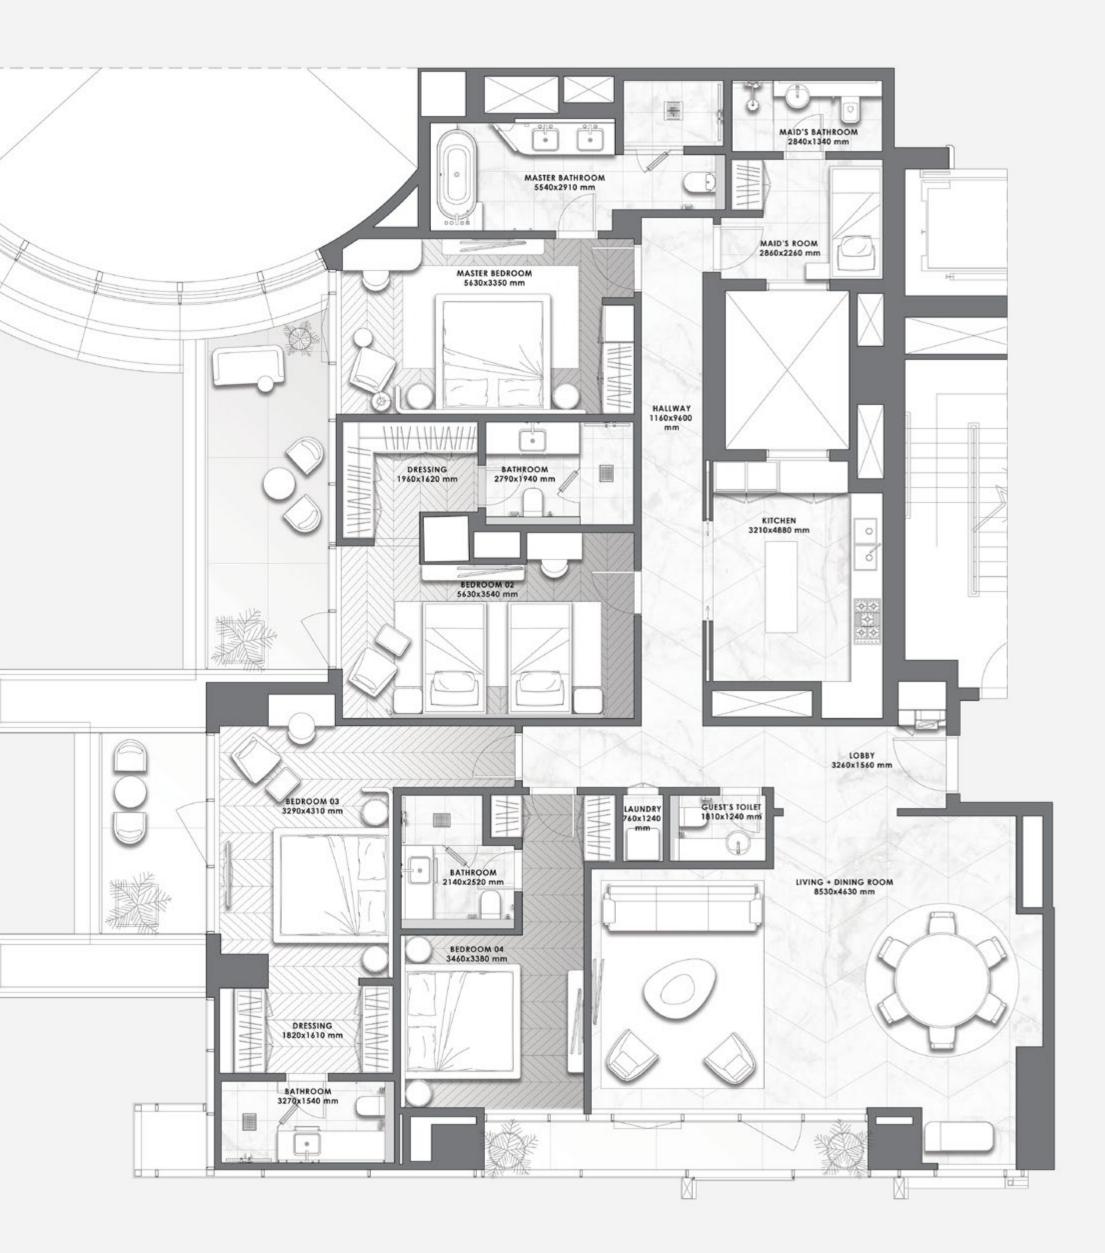

## FLOOR 18

- LAYOUT PLAN -

### 4 BEDROOMS – 01 SERIES –

LOOI 18

| Total Area   | 2,862.23 sq.ft. |
|--------------|-----------------|
| Balcony Area | 359.08 sq.ft.   |
| Suite Area   | 2,503.15 sq.ft. |