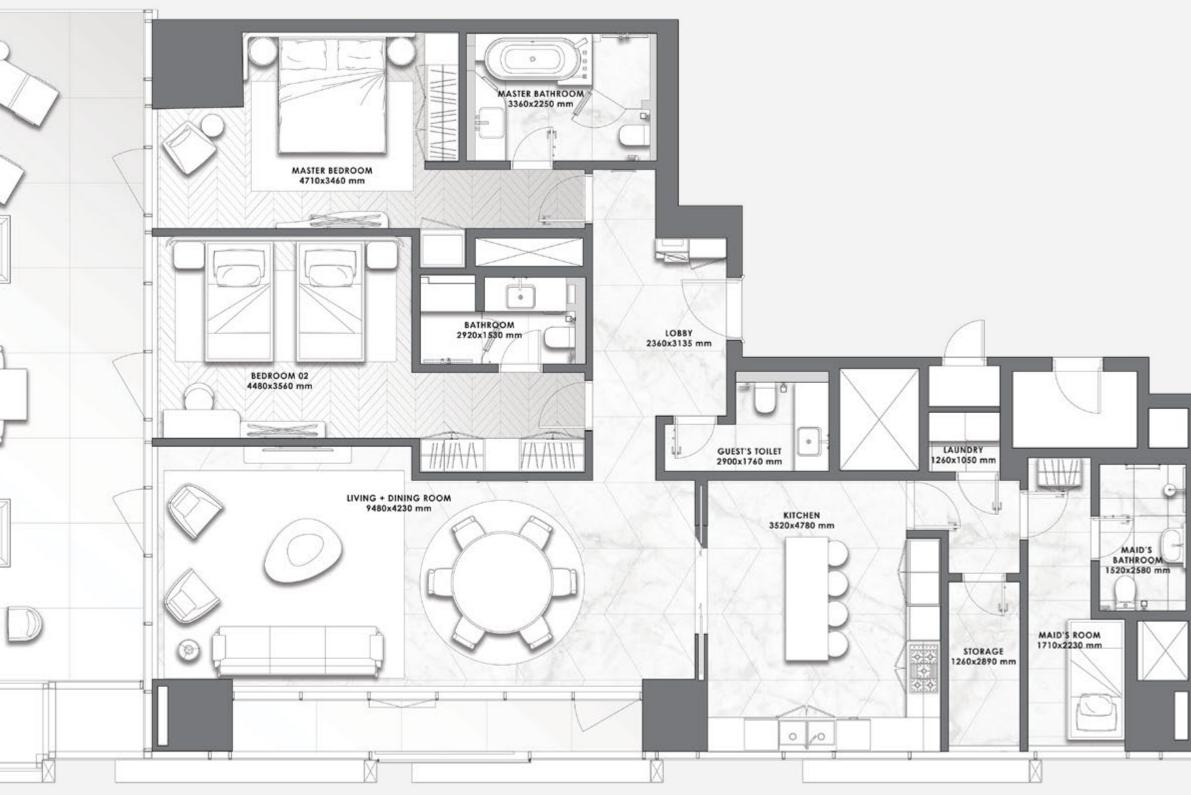

#### DAVINCI TOWER

## FLOOR 1

- LAYOUT PLAN -

All pictures, plans, layouts, information, data and details included in this brochure are indicative only and may change at any time up to the final 'as built' status in accordance with final designs of the project, regulatory approvals and planning permissions. All accessories and interior finishes such as wallpaper, chandeliers, furniture, electronics, white goods, curtains, hard and soft landscaping, pavements, features, gym, swimming pool(s) and other elements displayed in the brochure, or within the show apartment or between the plot boundary and the unit, are not part of the unit and are shown for illustrative purposes only.