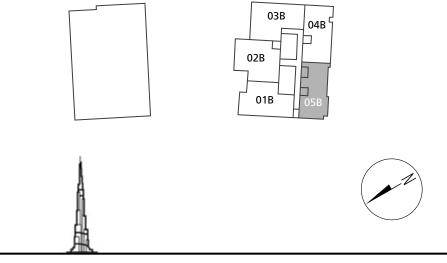

## 3 BEDROOMS DUPLEX - 05 SERIES -

**FLOORS** 1&2

| Total Area   | 4,569 sq.ft. |
|--------------|--------------|
| Balcony Area | 1,311 sq.ft. |
| Suite Area   | 3,258 sq.ft. |

All pictures, plans, layouts, information, data and details included in this brochure are indicative only and may change at any time up to the final 'as built' status in accordance with final designs of the project, regulatory approvals and planning permissions. All accessories and interior finishes such as wallpaper, chandeliers, furniture, electronics, white goods, curtains, hard and soft landscaping, pavements, features, gym, swimming pool(s) and other elements displayed in the brochure, or within the show apartment or between the plot boundary and the unit, are not part of the unit and are shown for illustrative purposes only.

#### LOWER LEVEL

#### UPPERLEVEL

PAGANI