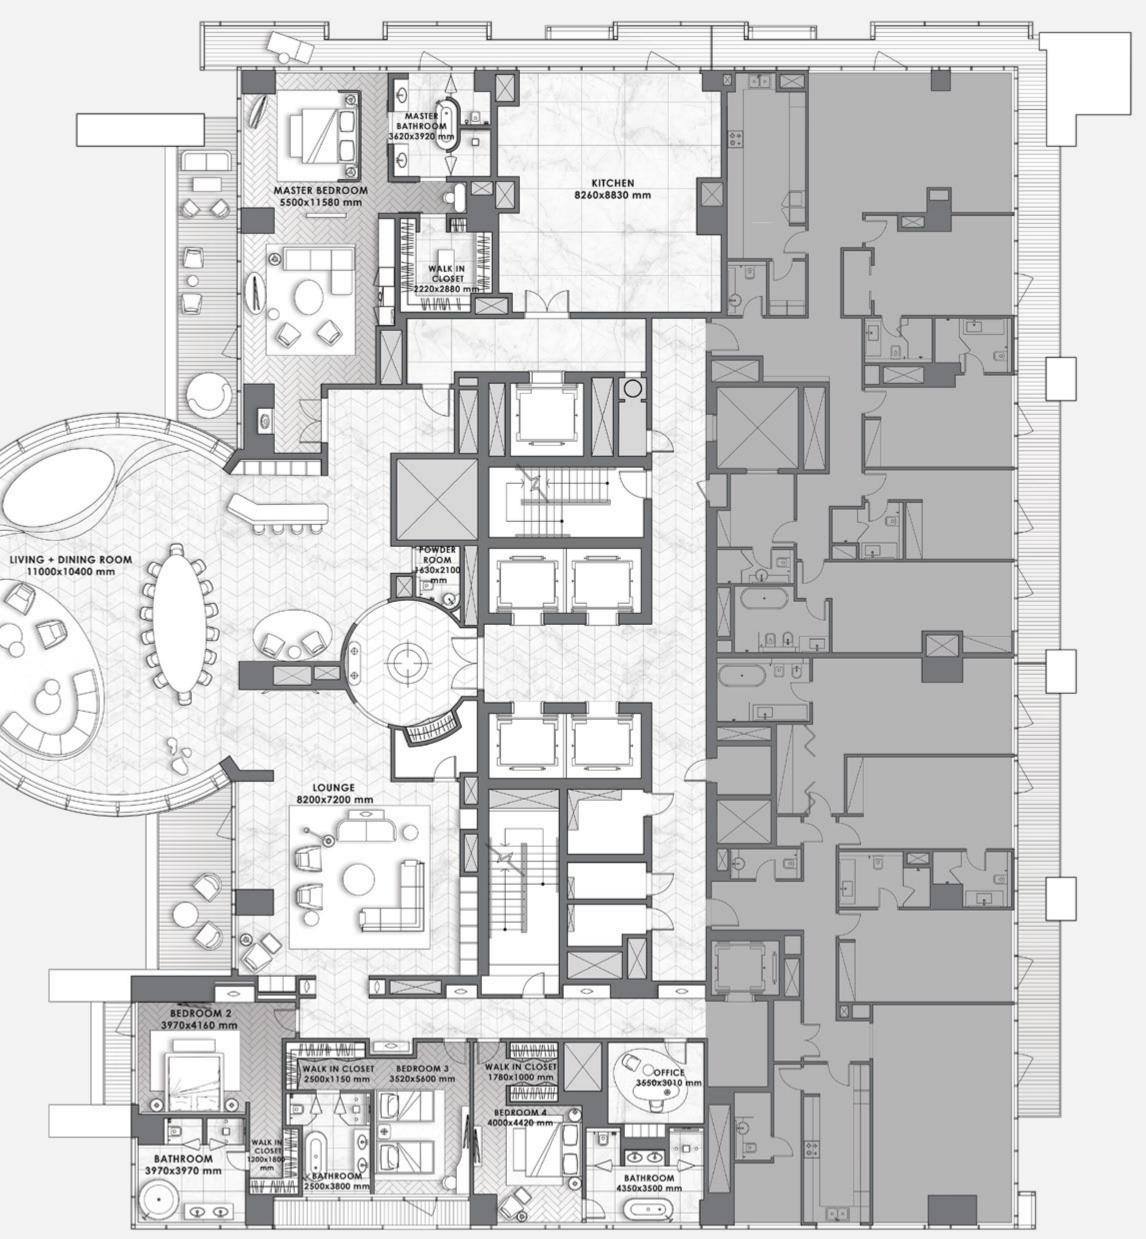

NI

#### DAVINCI TOWER

# FLOORS 11 - 16

- LAYOUT PLAN -











2 BEDROOMS – 01 SERIES –

PAGANI



**F L O O R S** 11 to 16

| Total Area   | 2,023 - 2,101 sq.ft. |
|--------------|----------------------|
| Balcony Area | 171 - 257 sq.ft.     |
| Suite Area   | 1,829 - 1,852 sq.ft. |















3 BEDROOMS - 03 SERIES -

PAGANI



**F L O O R S** 11 to 16

| Total Area   | 2,571 - 2,850 sq.ft. |
|--------------|----------------------|
| Balcony Area | 464 - 656 sq.ft.     |
| Suite Area   | 2,100 - 2,209 sq.ft. |











PAGANI

### 3 BEDROOMS – 05 SERIES –



FLOORS 11 to 16

2,401.75 - 2,412.95 sq.ft. Suite Area 364.36 - 364.90 sq.ft. Balcony Area 2,766.11 - 2,777.84 sq.ft.

**Total Area** 











PAGANI

#### DAVINCI TOWER

# FL00R 17

- LAYOUT PLAN -























PAGANI

#### DAVINCI TOWER

## FLOOR 18

- LAYOUT PLAN -











### 4 BEDROOMS – 01 SERIES –



LOOI 18

| Total Area   | 2,862.23 sq.ft. |
|--------------|-----------------|
| Balcony Area | 359.08 sq.ft.   |
| Suite Area   | 2,503.15 sq.ft. |

















## A DIFFERENT KIND OF REAL ESTATE COMPANY



DarGlobal – an evolution of Dar Al Arkan – has soaked up its predecessor's talent, 28 years of experience, and innovative development methods, to upend the global real estate market and deliver second homes of unparalleled standards in design and quality.

DarGlobal's homes are tailored by world-class architects, modelled by design icons, built with top quality materials, and managed and maintained by experts in their field across the globe.

With an exceptional design and intric