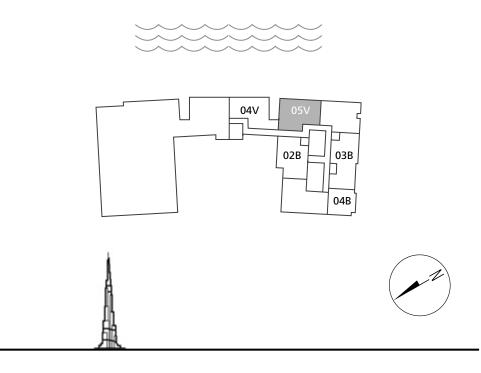

## 3 BEDROOMS DUPLEX - 05 SERIES -

**FLOORS** 1&2

| Total Area   | 4,569 sq.ft. |
|--------------|--------------|
| Balcony Area | 1,311 sq.ft. |
| Suite Area   | 3,258 sq.ft. |

All pictures, plans, layouts, information, data and details included in this brochure are indicative only and may change at any time up to the final 'as built' status in accordance with final designs of the project, regulatory approvals and planning permissions. All accessories and interior finishes such as wallpaper, chandeliers, furniture, electronics, white goods, curtains, hard and soft landscaping, pavements, features, gym, swimming pool(s) and other elements displayed in the brochure, or within the show apartment or between the plot boundary and the unit, are not part of the unit and are shown for illustrative purposes only.