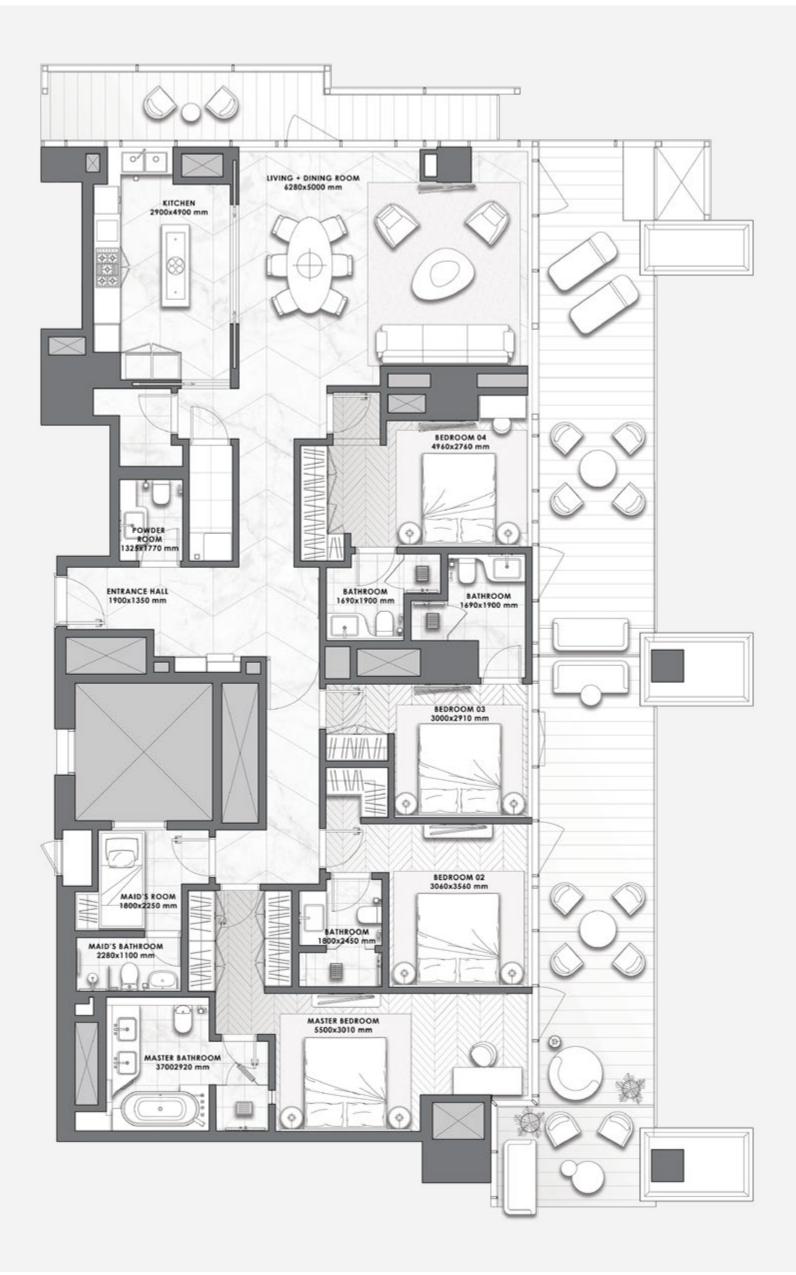

### 4 BEDROOMS DUPLEX – 04 SERIES –

FLOORS 1 & 2

| Total Area   | 4,362 sq.ft. |
|--------------|--------------|
| Balcony Area | 1,278 sq.ft. |
| Suite Area   | 3,083 sq.ft. |

All pictures, plans, layouts, information, data and details included in this brochure are indicative only and may change at any time up to the final 'as built' status in accordance with final designs of the project, regulatory approvals and planning permissions. All accessories and interior finishes such as wallpaper, chandeliers, furniture, electronics, white goods, curtains, hard and soft landscaping, pavements, features, gym, swimming pool(s) and other elements displayed in the brochure, or within the show apartment or between the plot boundary and the unit, are not part of the unit and are shown for illustrative purposes only.