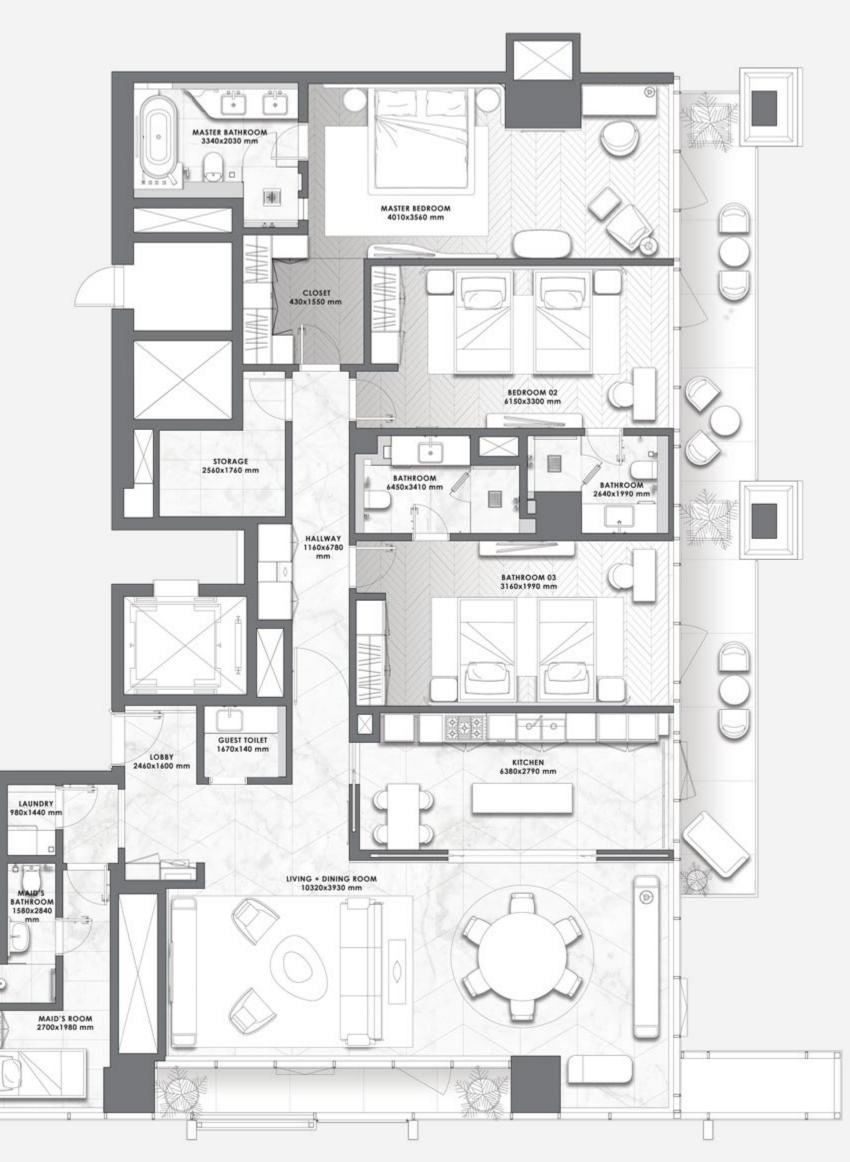

# ART ELEVATES life

The magnificent residences set new standards for human living. The expansive 2 - 4 bedroom marble homes are designed with private outdoor spaces and open flowing light-filled interiors, with panoramic views of the canal and Downtown Dubai. Arrive at your doorstep with luxurious elevators dedicated to residents and guests only, then make yourself at home with advanced domotics that responds to any of your desires.

#### Foyer – Living Area – Dining Area

Marble flooring and skirting Gypsum ceiling finished with paint Paint with accent wallpaper Wood paneling in selected areas

#### Kitchen

Marble flooring and skirting Paint and quartz walls Gypsum ceiling finished with paint Silestone high quality quartz counter top Lacquered paint cabinets Fridge, Oven, Hob, Hood, Microwave, Dishwasher, Washing Machine, Beverage Cooler Miele, Bosch Premium Line or Equivalent

#### Bedrooms

Semi Engineered wood flooring and skirting Paint with accent wallpaper Gypsum ceiling finished with paint Built-in lacquered joinery

#### Bathrooms

Marble flooring and skirting Marble / wallpaper walls Moisture resistant gypsum ceiling finished with paint Marble counter top Lacquered / Veneer joinery Gessi, Newform or equivalent sanitary fixtures Kohler, Duravit, Geberit or equivalent sanitaryware