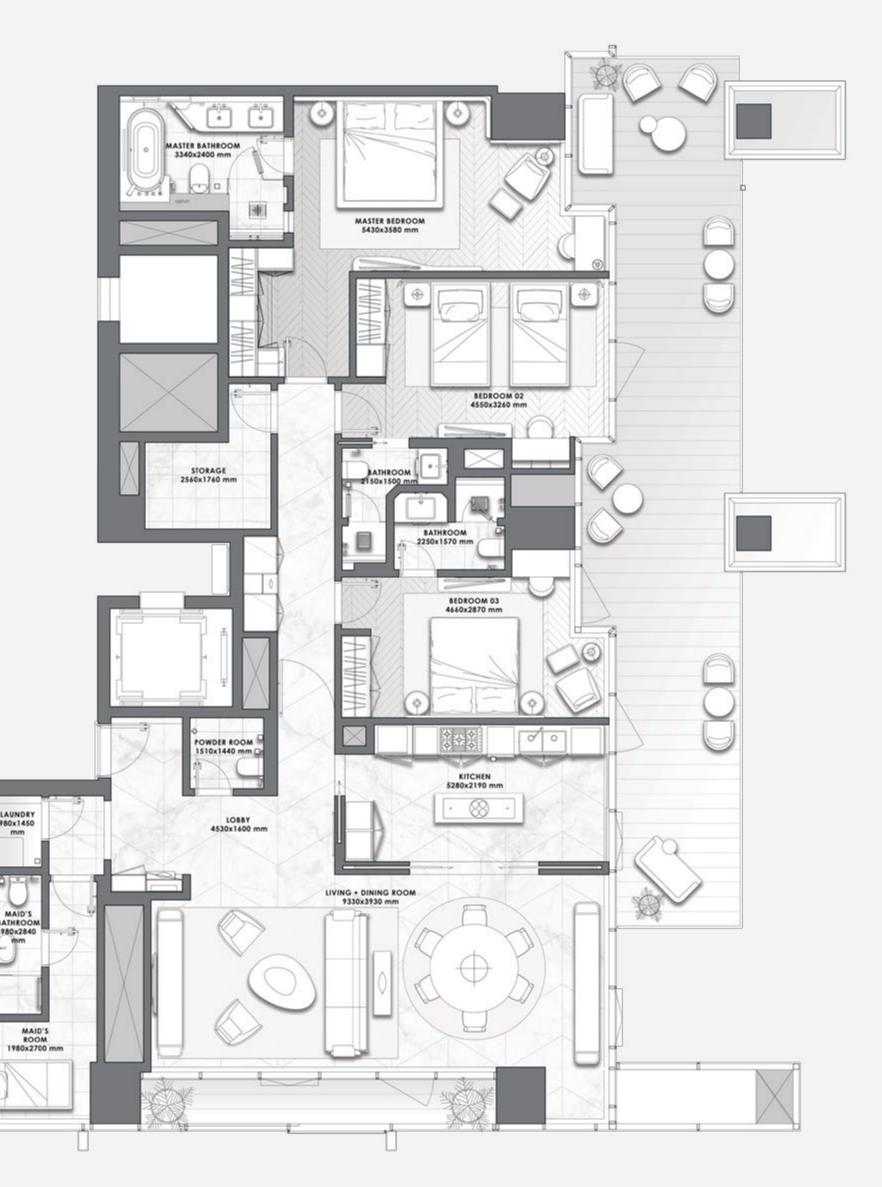

## FLOOR 1

- LAYOUT PLAN -

All pictures, plans, layouts, information, data and details included in this brochure are indicative only and may change at any time up to the final 'as built' status in accordance with final designs of the project, regulatory approvals and planning permissions. All accessories and interior finishes such as wallpaper, chandeliers, furniture, electronics, white goods, curtains, hard and soft landscaping, pavements, features, gym, swimming pool(s) and other elements displayed in the brochure, or within the show apartment or between the plot boundary and the unit, are not part of the unit and are shown for illustrative purposes only.