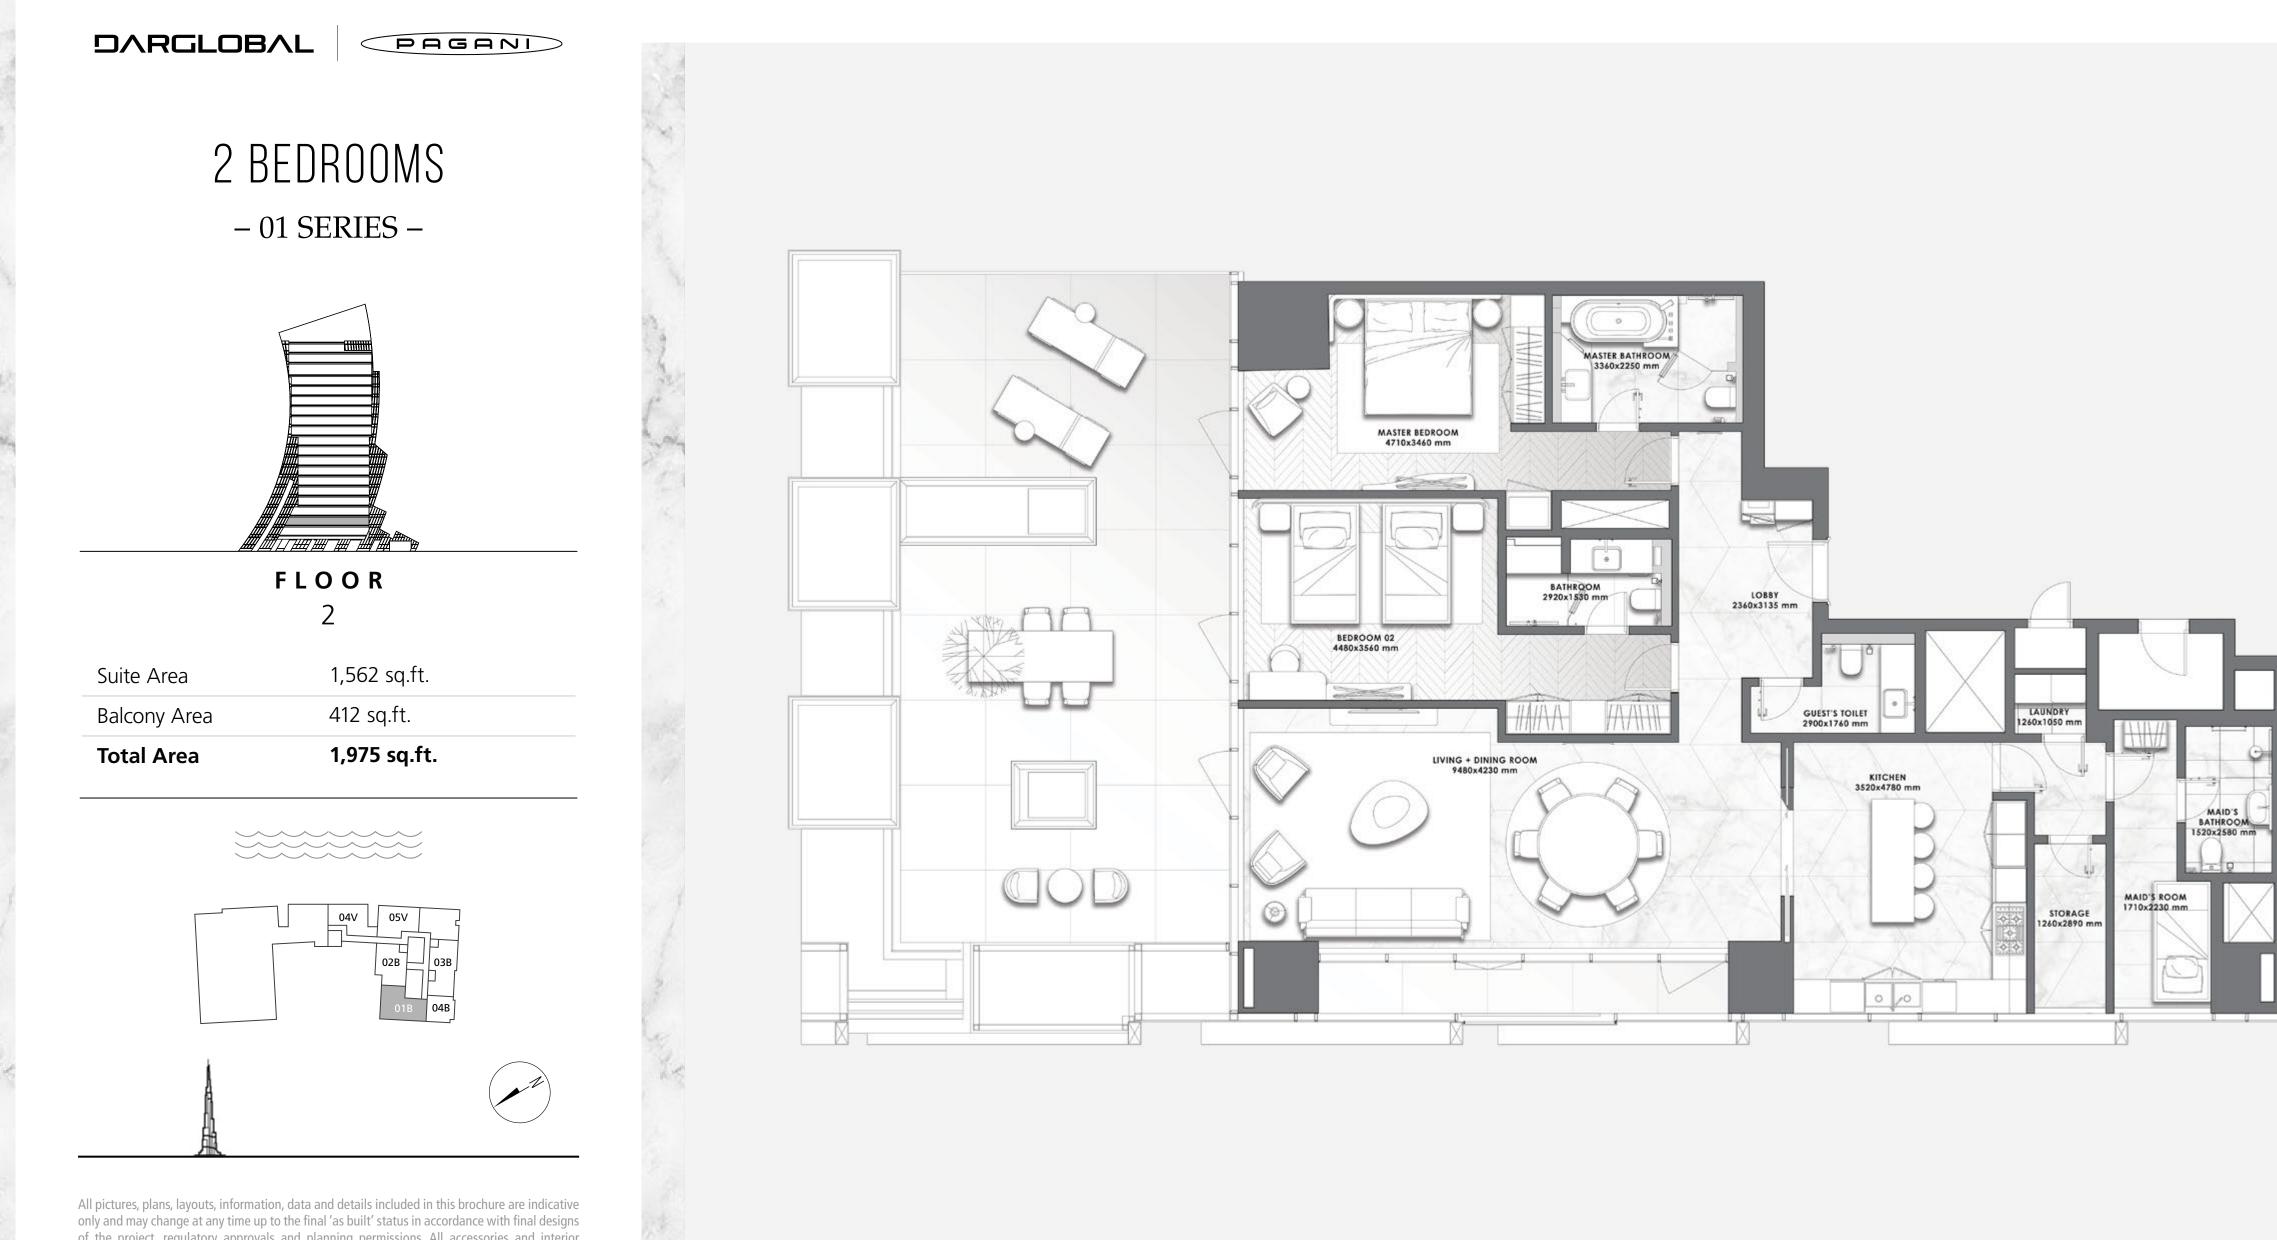

e unit and are shown for illustrative purposes only.



#### LOWER LEVEL

#### UPPERLEVEL





PAGANI

#### DAVINCI TOWER

## FLOOR 2

- LAYOUT PLAN -

All pictures, plans, layouts, information, data and details included in this brochure are indicative only and may change at any time up to the final 'as built' status in accordance with final designs of the project, regulatory approvals and planning permissions. All accessories and interior finishes such as wallpaper, chandeliers, furniture, electronics, white goods, curtains, hard and soft landscaping, pavements, features, gym, swimming pool(s) and other elements displayed in the brochure, or within the show apartment or between the plot boundary and the unit, are not part of the unit and are shown for illustrative purposes only.











only and may change at any time up to the final 'as built' status in accordance with final designs of the project, regulatory approvals and planning permissions. All accessories and interior finishes such as wallpaper, chandeliers, furniture, electronics, white goods, curtains, hard and soft landscaping, pavements, features, gym, swimming pool(s) and other elements displayed in the brochure, or within the show apartment or between the plot boundary and the unit, are not part of the unit and are shown for illustrative purposes only.











PAGANI

#### DAVINCI TOWER

# FLOORS 3 - 10

- LAYOUT PLAN -























PAGANI

#### DAVINCI TOWER

# FLOORS 11 - 16

- LAYOUT PLAN -











2 BEDROOMS – 01 SERIES –

PAGANI



**F L O O R S** 11 to 16

| Total Area   | 2,023 - 2,101