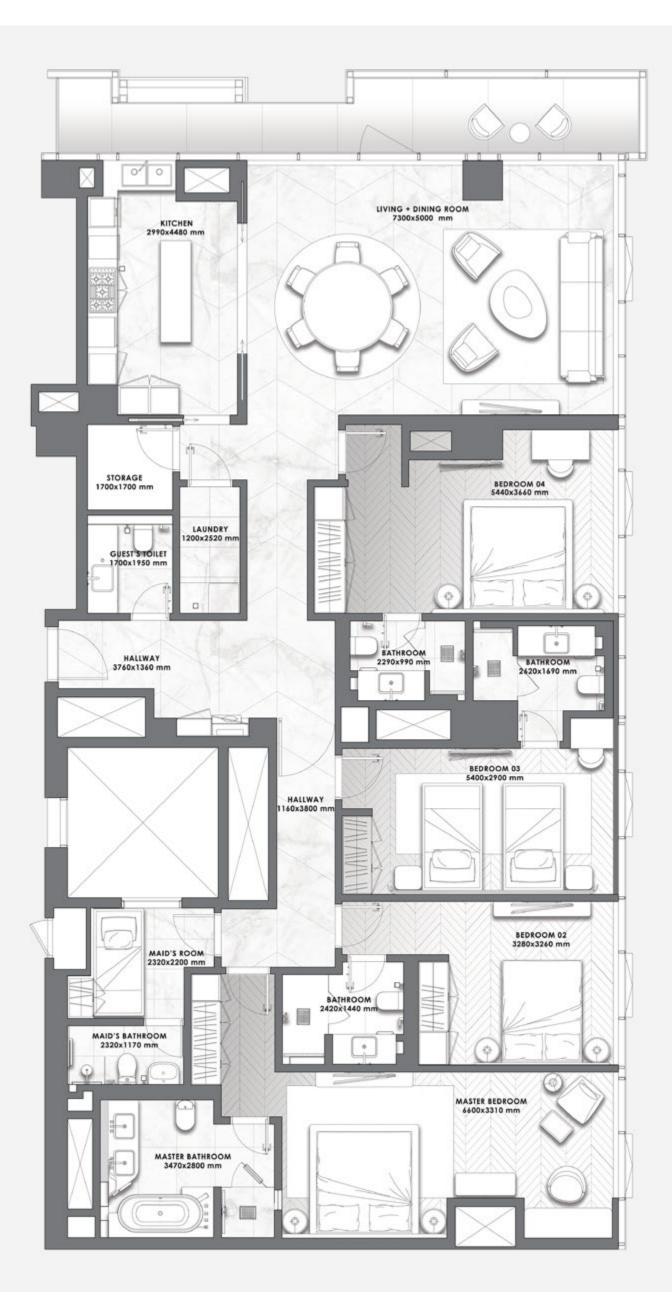

PAGANI

#### DAVINCI TOWER

# FLOORS 11 - 16

- LAYOUT PLAN -











2 BEDROOMS – 01 SERIES –

PAGANI



**F L O O R S** 11 to 16

| Total Area   | 2,023 - 2,101 sq.ft. |
|--------------|----------------------|
| Balcony Area | 171 - 257 sq.ft.     |
| Suite Area   | 1,829 - 1,852 sq.ft. |















3 BEDROOMS - 03 SERIES -

PAGANI



**F L O O R S** 11 to 16

| Total Area   | 2,571 - 2,850 sq.ft. |
|--------------|----------------------|
| Balcony Area | 464 - 656 sq.ft.     |
| Suite Area   | 2,100 - 2,209 sq.ft. |











PAGANI

### 3 BEDROOMS – 05 SERIES –



FLOORS 11 to 16

2,401.75 - 2,412.95 sq.ft. Suite Area 364.36 - 364.90 sq.ft. Balcony Area 2,766.11 - 2,777.84 sq.ft.

**Total Area** 











PAGANI

#### DAVINCI TOWER

# FL00R 17

- LAYOUT PLAN -























PAGANI

#### DAVINCI TOWER

## FLOOR 18

- LAYOUT PLAN -











### 4 BEDROOMS – 01 SERIES –



LOOI 18

| Total Area   | 2,862.23 sq.ft. |
|--------------|-----------------|
| Balcony Area | 359.08 sq.ft.   |
| Suite Area   | 2,503.15 sq.ft. |

















## A DIFFERENT KIND OF REAL ESTATE COMPANY



DarGlobal – an evolution of Dar Al Arkan – has soaked up its predecessor's talent, 28 years of experience, and innovative development methods, to upend the global real estate market and deliver second homes of unparalleled standards in design and quality.

DarGlobal's homes are tailored by world-class architects, modelled by design icons, built with top quality materials, and managed and maintained by experts in their field across the globe.

With an exceptional design and in