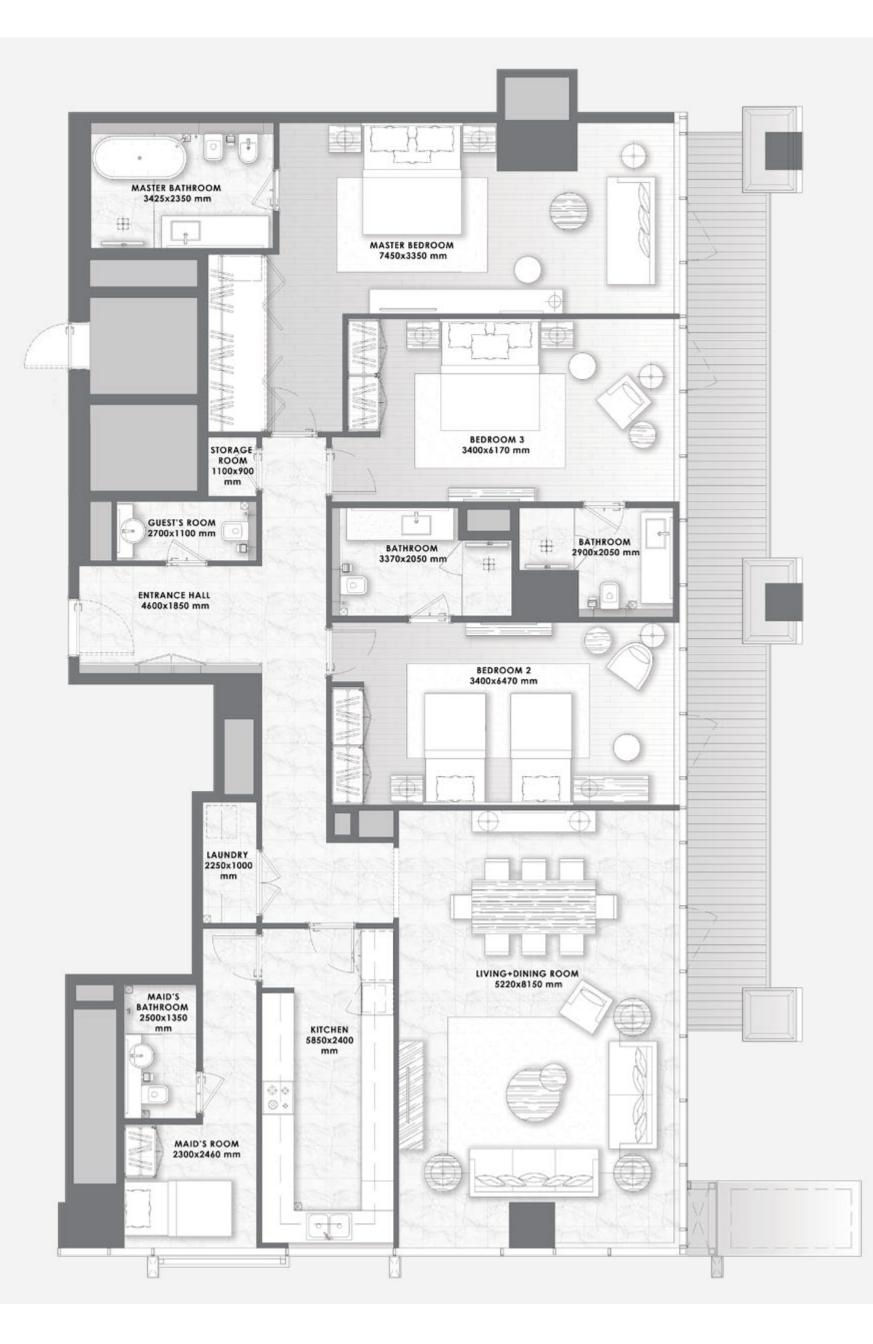

PAGANI

#### DAVINCI TOWER

# FLOORS 11 - 16

- LAYOUT PLAN -











2 BEDROOMS – 01 SERIES –

PAGANI



**F L O O R S** 11 to 16

| Total Area   | 2,023 - 2,101 sq.ft. |
|--------------|----------------------|
| Balcony Area | 171 - 257 sq.ft.     |
| Suite Area   | 1,829 - 1,852 sq.ft. |















3 BEDROOMS - 03 SERIES -

PAGANI



**F L O O R S** 11 to 16

| Total Area   | 2,571 - 2,850 sq.ft. |
|--------------|----------------------|
| Balcony Area | 464 - 656 sq.ft.     |
| Suite Area   | 2,100 - 2,209 sq.ft. |











PAGANI

### 3 BEDROOMS – 05 SERIES –



FLOORS 11 to 16

2,401.75 - 2,412.95 sq.ft. Suite Area 364.36 - 364.90 sq.ft. Balcony Area 2,766.11 - 2,777.84 sq.ft.

**Total Area** 











PAGANI

#### DAVINCI TOWER

# FL00R 17

- LAYOUT PLAN -























PAGANI

#### DAVINCI TOWER

## FLOOR 18

- LAYOUT PLAN -











### 4 BEDROOMS – 01 SERIES –



LOOI 18

| Total Area   | 2,862.23 sq.ft. |
|--------------|-----------------|
| Balcony Area | 359.08 sq.ft.   |
| Suite Area   | 2,503.15 sq.ft. |

















## A DIFFERENT KIND OF REAL ESTATE COMPANY



DarGlobal – an evolution of Dar Al Arkan – has soaked up its predecessor's talent, 28 years of experience, and innovative development methods, to upend the global real estate market and deliver second homes of unparalleled standards in design and quality.

DarGlobal's homes are tailored by world-class architects, modelled by design icons, built with top quality materials, and managed and maintained by experts in their field across the globe.

With an exceptional design an