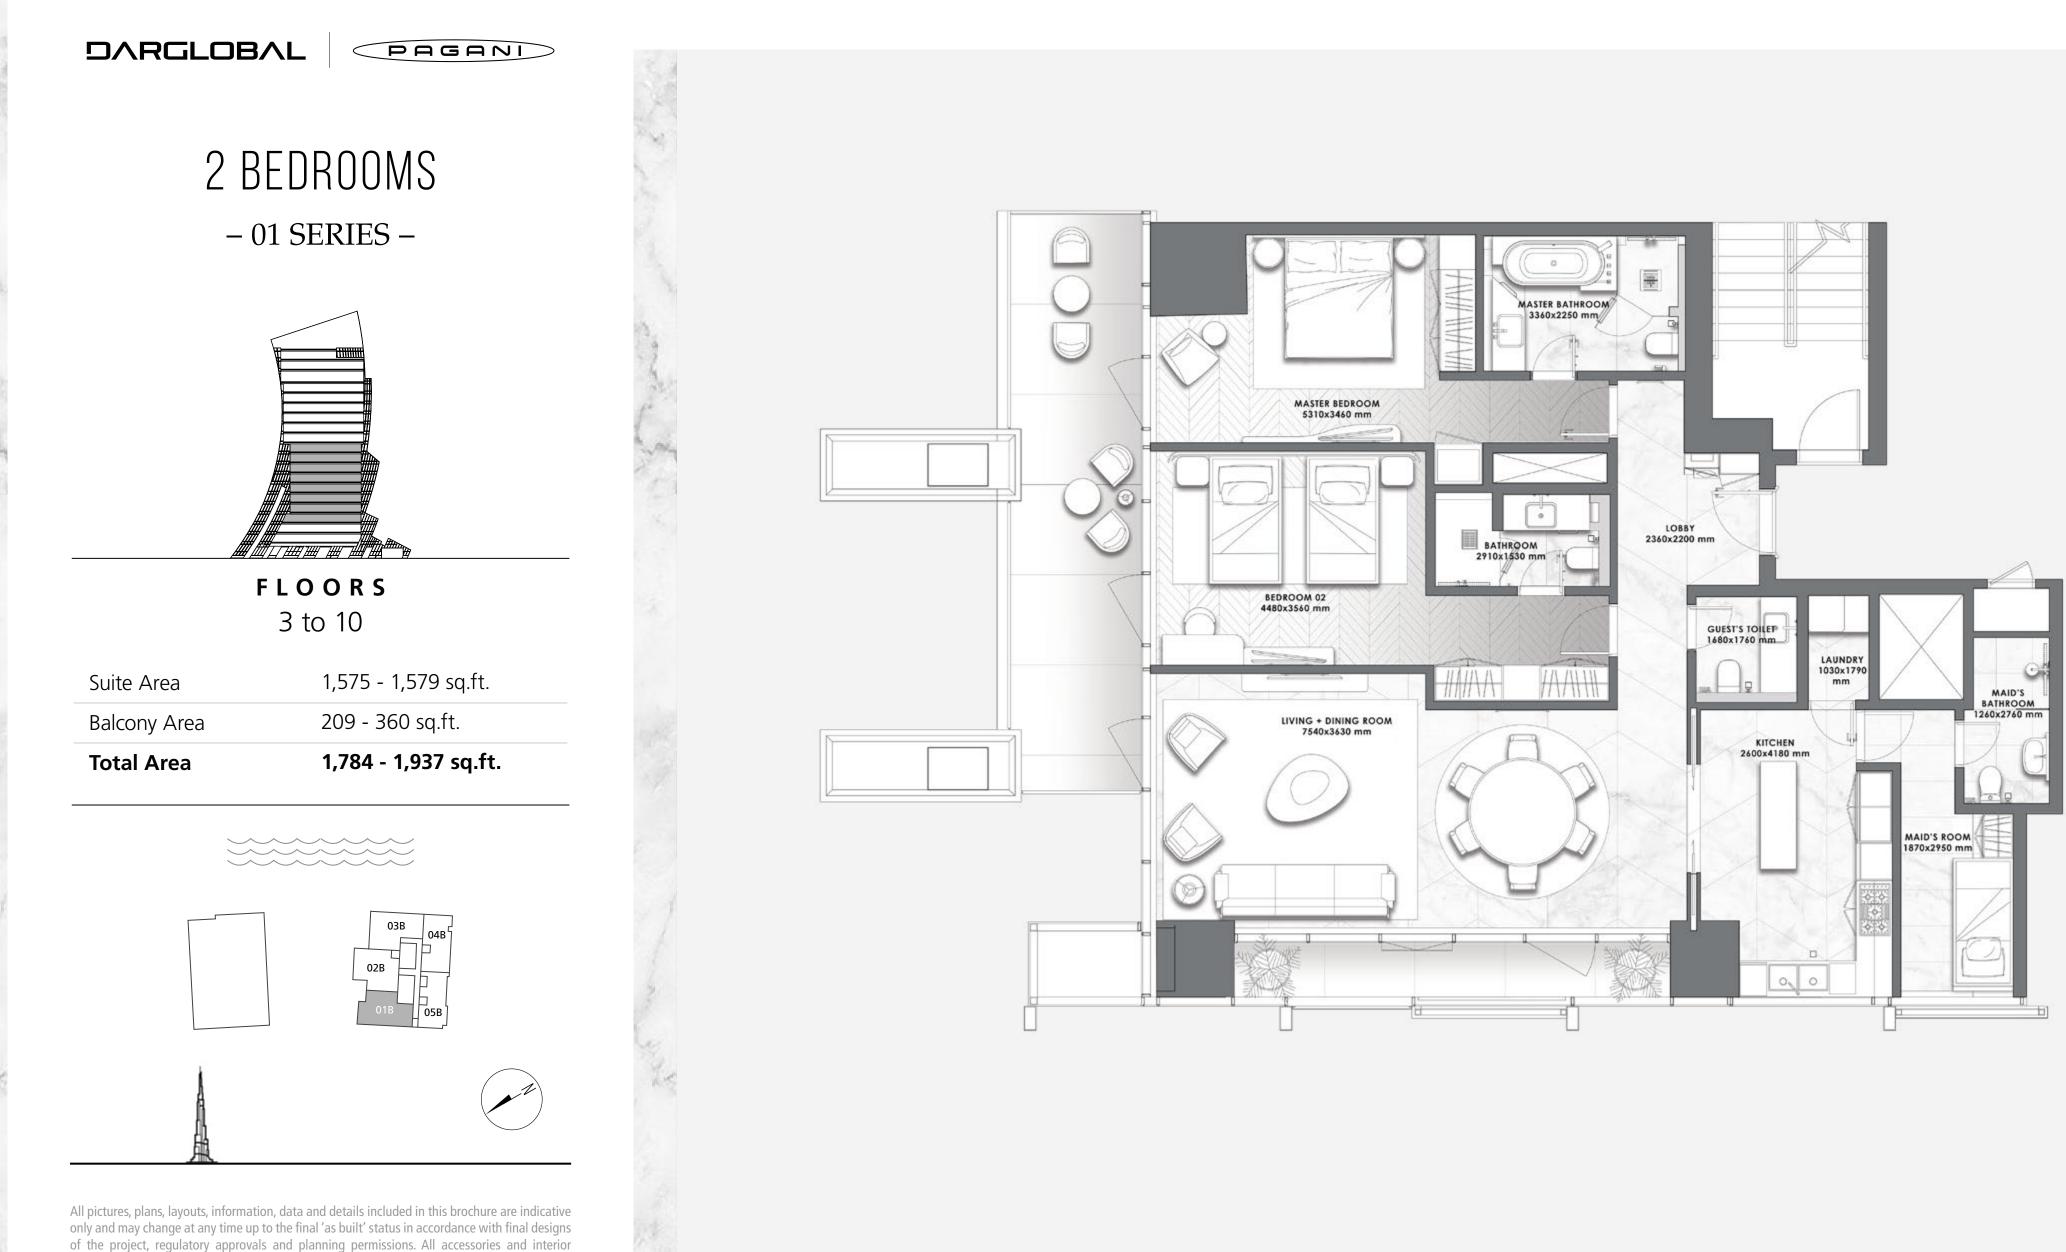

displayed in the brochure, or within the show apartment or between the plot boundary and the unit, are not part of the unit and are shown for illustrative purposes only.











only and may change at any time up to the final 'as built' status in accordance with final designs of the project, regulatory approvals and planning permissions. All accessories and interior finishes such as wallpaper, chandeliers, furniture, electronics, white goods, curtains, hard and soft landscaping, pavements, features, gym, swimming pool(s) and other elements displayed in the brochure, or within the show apartment or between the plot boundary and the unit, are not part of the unit and are shown for illustrative purposes only.











PAGANI

#### DAVINCI TOWER

# FLOORS 3 - 10

- LAYOUT PLAN -























PAGANI

#### DAVINCI TOWER

# FLOORS 11 - 16

- LAYOUT PLAN -











2 BEDROOMS – 01 SERIES –

PAGANI



**F L O O R S** 11 to 16

| Total Area   | 2,023 - 2,101 sq.ft. |
|--------------|----------------------|
| Balcony Area | 171 - 257 sq.ft.     |
| Suite Area   | 1,829 - 1,852 sq.ft. |















3 BEDROOMS - 03 SERIES -

PAGANI



**F L O O R S** 11 to 16

| Total Area   | 2,571 - 2,850 sq.ft. |
|--------------|----------------------|
| Balcony Area | 464 - 656 sq.ft.     |
| Suite Area   | 2,100 - 2,209 sq.ft. |











PAGANI

### 3 BEDROOMS – 05 SERIES –



FLOORS 11 to 16

2,401.75 - 2,412.95 sq.ft. Suite Area 364.36 - 364.90 sq.ft. Balcony Area 2,766.11 - 2,777.84 sq.ft.

**Total Area** 











PAGANI

#### DAVINCI TOWER

# FL00R 17

- LAYOUT PLAN -