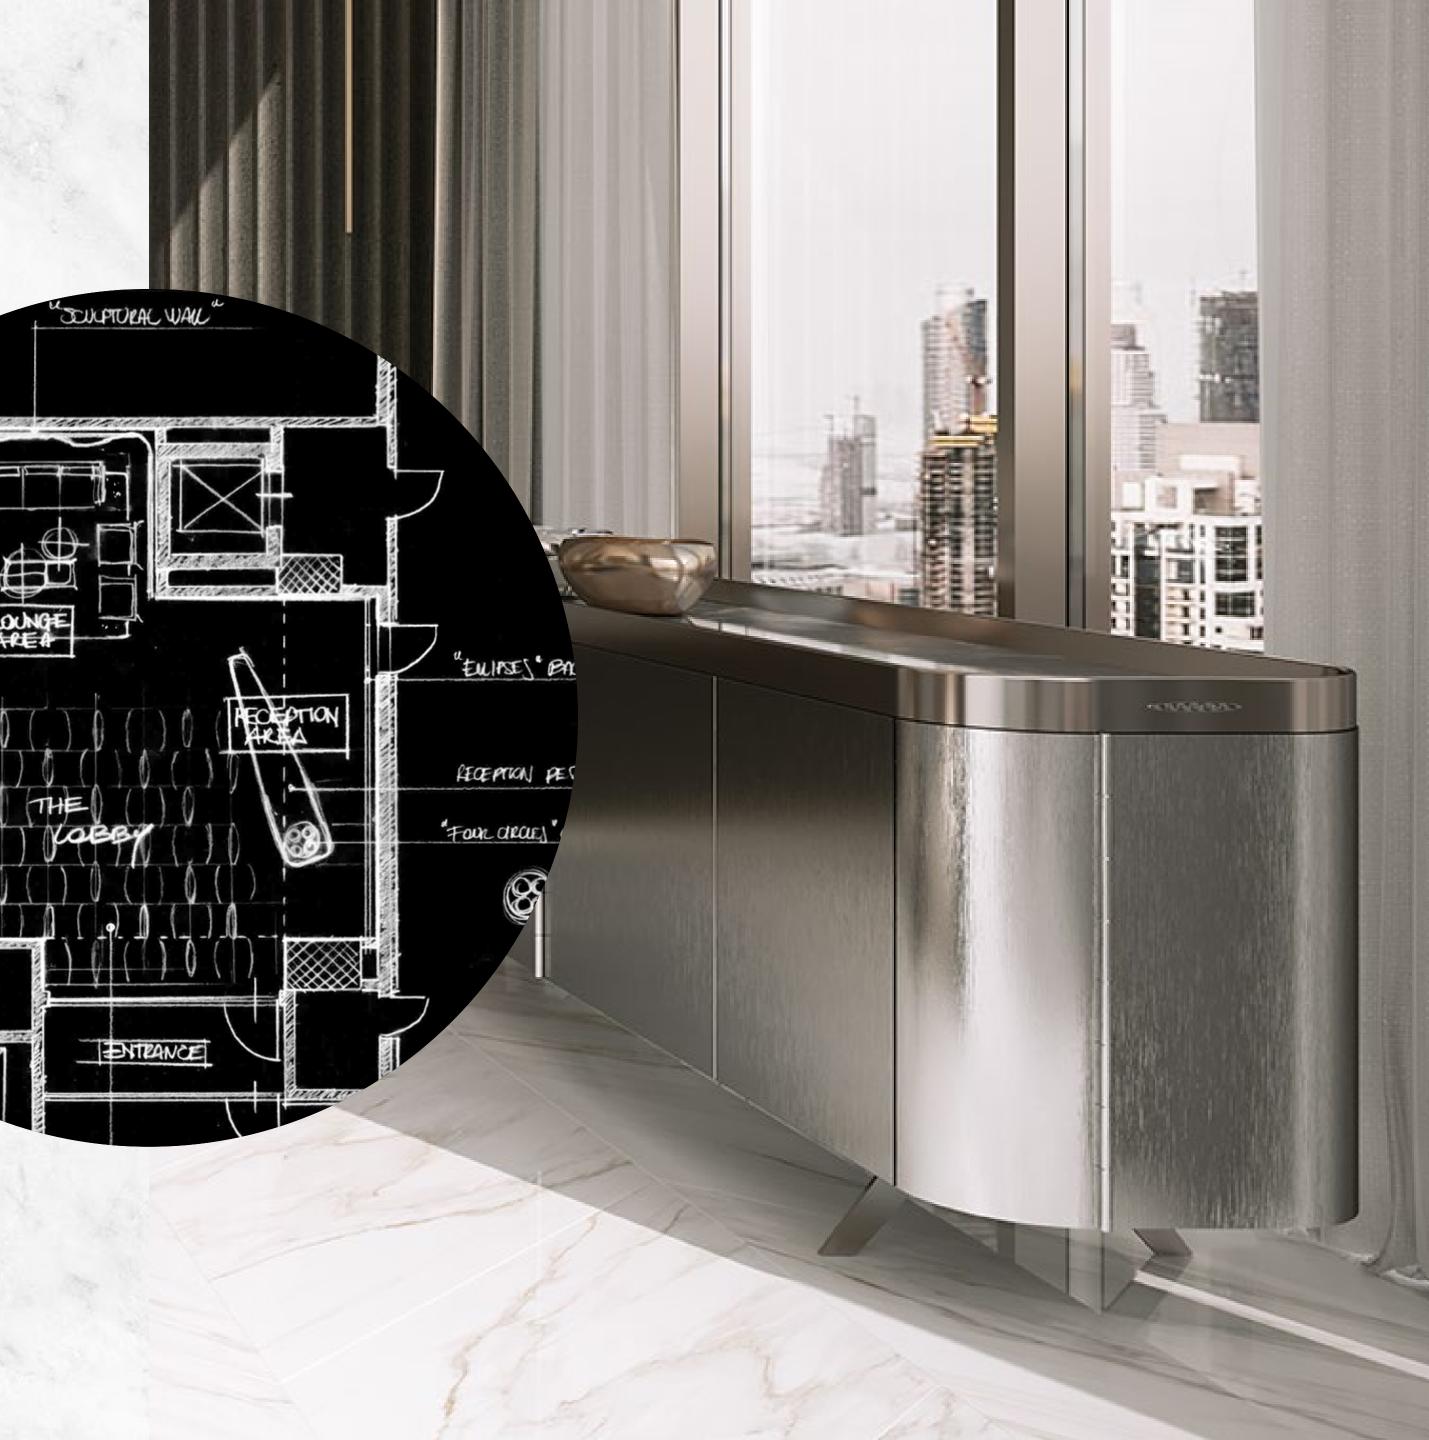

LIVING above luxury

For the first time in the world, Pagani's essence takes the shape of a living space: DaVinci Tower is a residential building in downtown Dubai with interiors designed by Pagani. Every detail is crafted to obsession, every material is of the finest quality, every line is designed with taste and harmony, resulting in the unique experience of inhabiting a masterpiece.

# ART ELEVATES life

The magnificent residences set new standards for human living. The expansive 2 - 4 bedroom marble homes are designed with private outdoor spaces and open flowing light-filled interiors, with panoramic views of the canal and Downtown Dubai. Arrive at your doorstep with luxurious elevators dedicated to residents and guests only, then make yourself at home with advanced domotics that responds to any of your desires.

# Beauty ISA SHARP BLADE

Inspired by the sinuous curves of Pagani Design, the Steel Atrium represents the epitome of art and luxury. From the moment you walk in, you are are plunged in a masterpiece made of stainless steel, carbon fibers, lush leather and kinetic chandeliers, where the beauty of engineering evokes the most prestigious lifestyle.