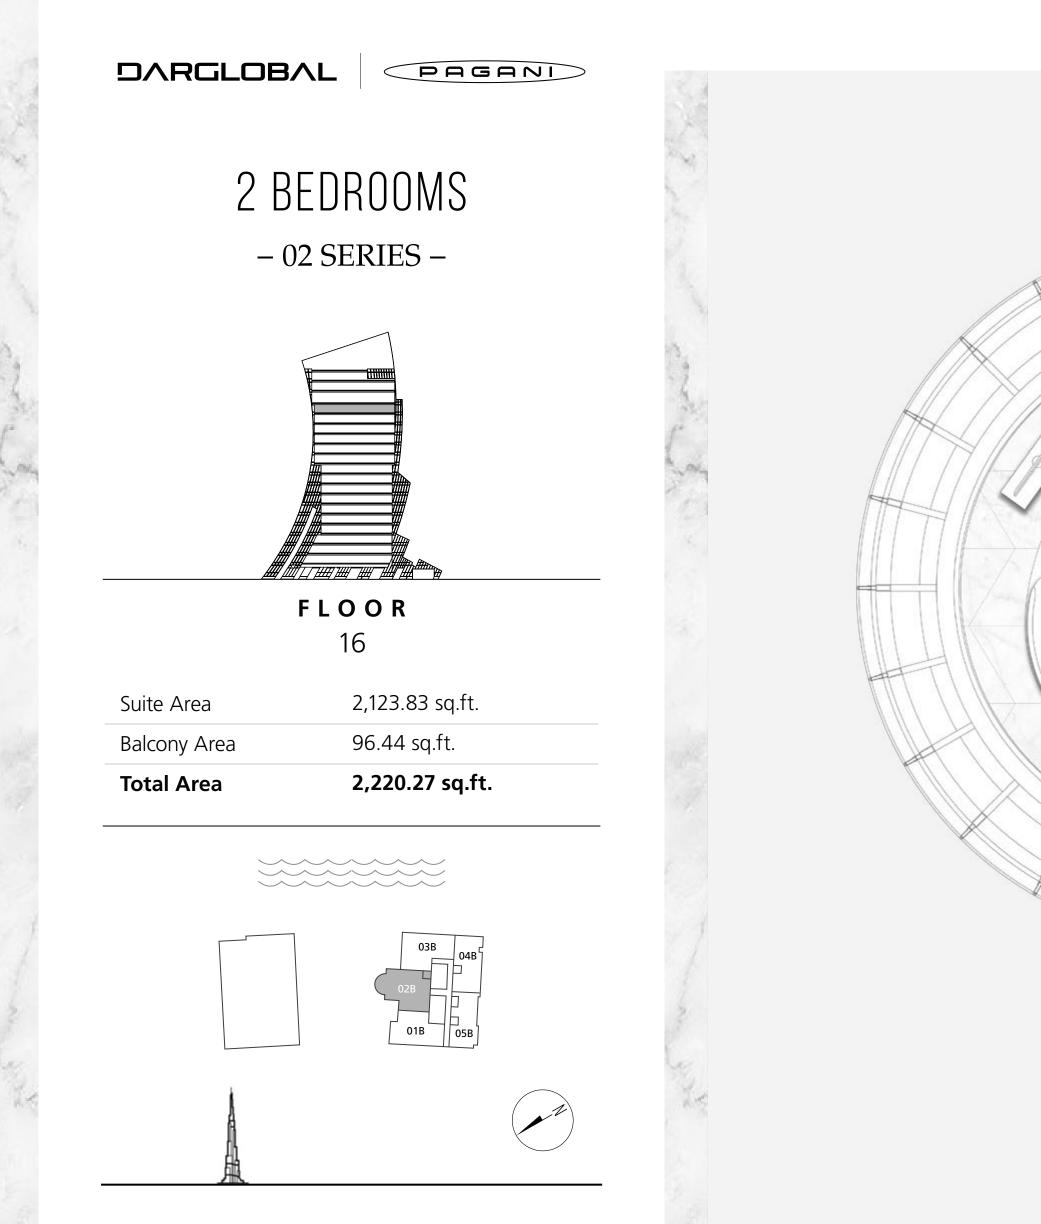

# FLOORS 11 - 16

- LAYOUT PLAN -

2 BEDROOMS – 01 SERIES –

PAGANI

**F L O O R S** 11 to 16

| Total Area   | 2,023 - 2,101 sq.ft. |
|--------------|----------------------|
| Balcony Area | 171 - 257 sq.ft.     |
| Suite Area   | 1,829 - 1,852 sq.ft. |

3 BEDROOMS - 03 SERIES -

PAGANI

**F L O O R S** 11 to 16

| Total Area   | 2,571 - 2,850 sq.ft. |
|--------------|----------------------|
| Balcony Area | 464 - 656 sq.ft.     |
| Suite Area   | 2,100 - 2,209 sq.ft. |