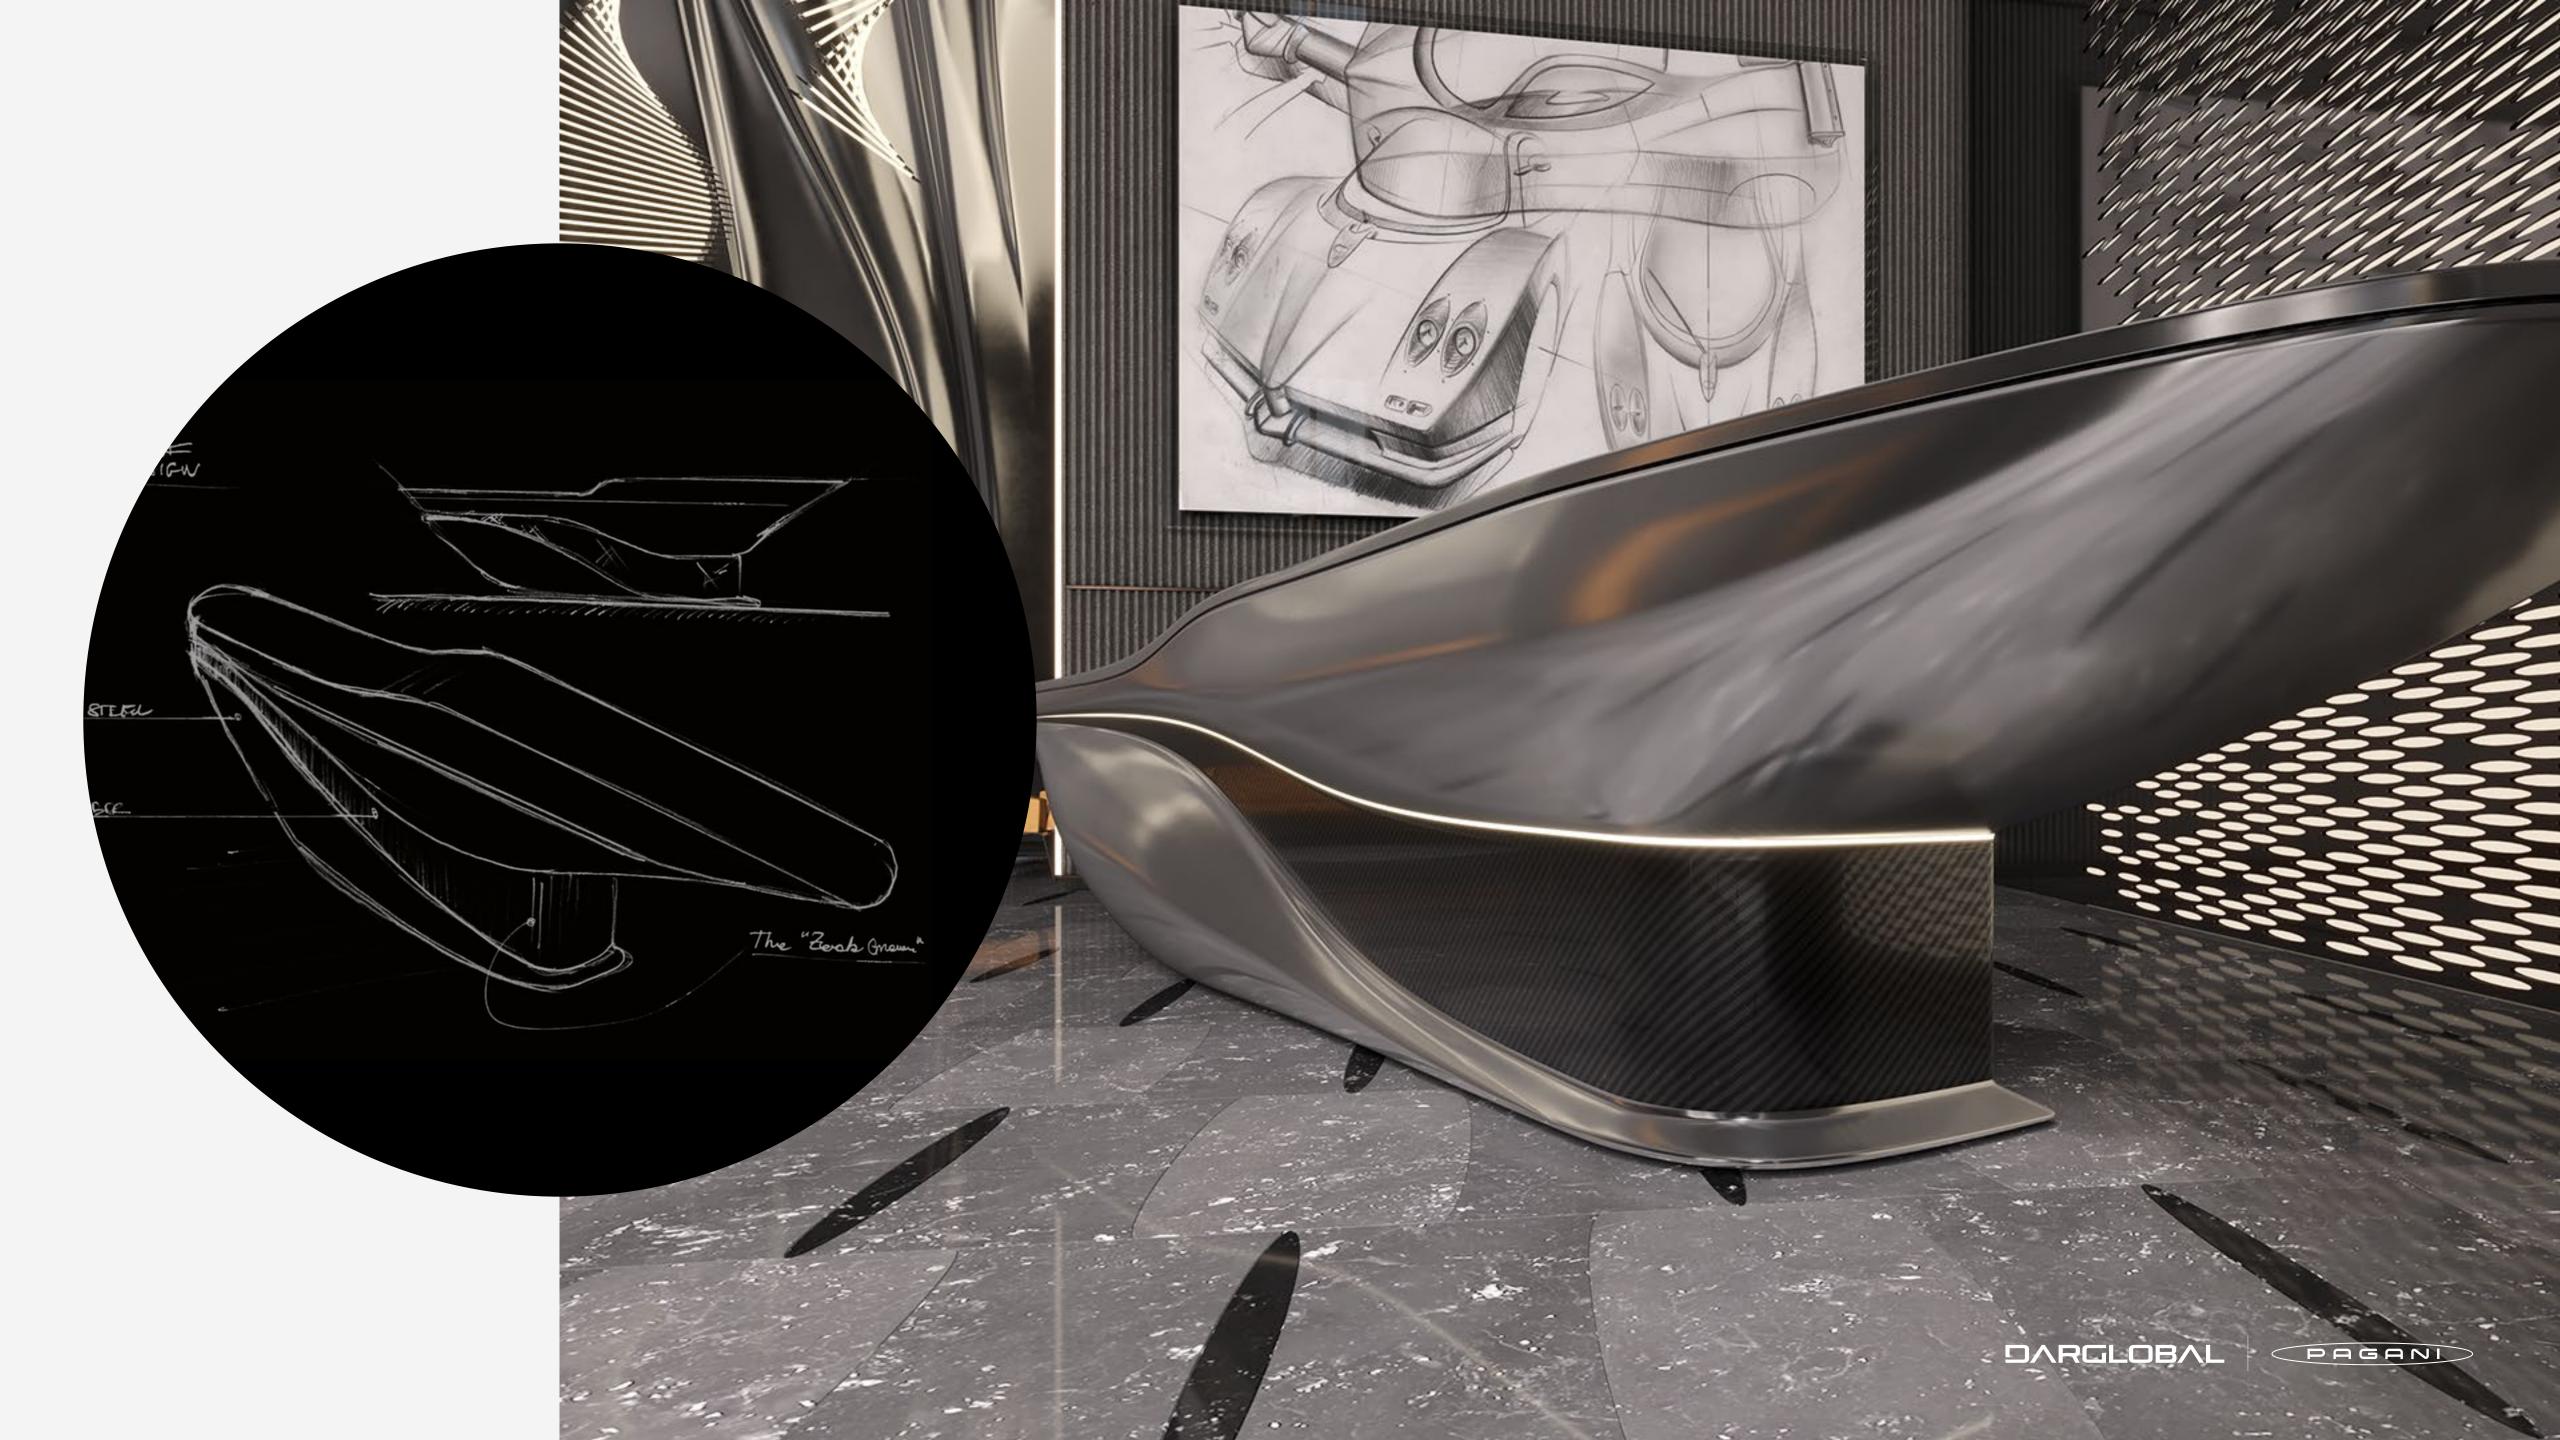

### THE STEEL ATRIUM

# Beauty ISA SHARP BLADE

Inspired by the sinuous curves of Pagani Design, the Steel Atrium represents the epitome of art and luxury. From the moment you walk in, you are are plunged in a masterpiece made of stainless steel, carbon fibers, lush leather and kinetic chandeliers, where the beauty of engineering evokes the most prestigious lifestyle.