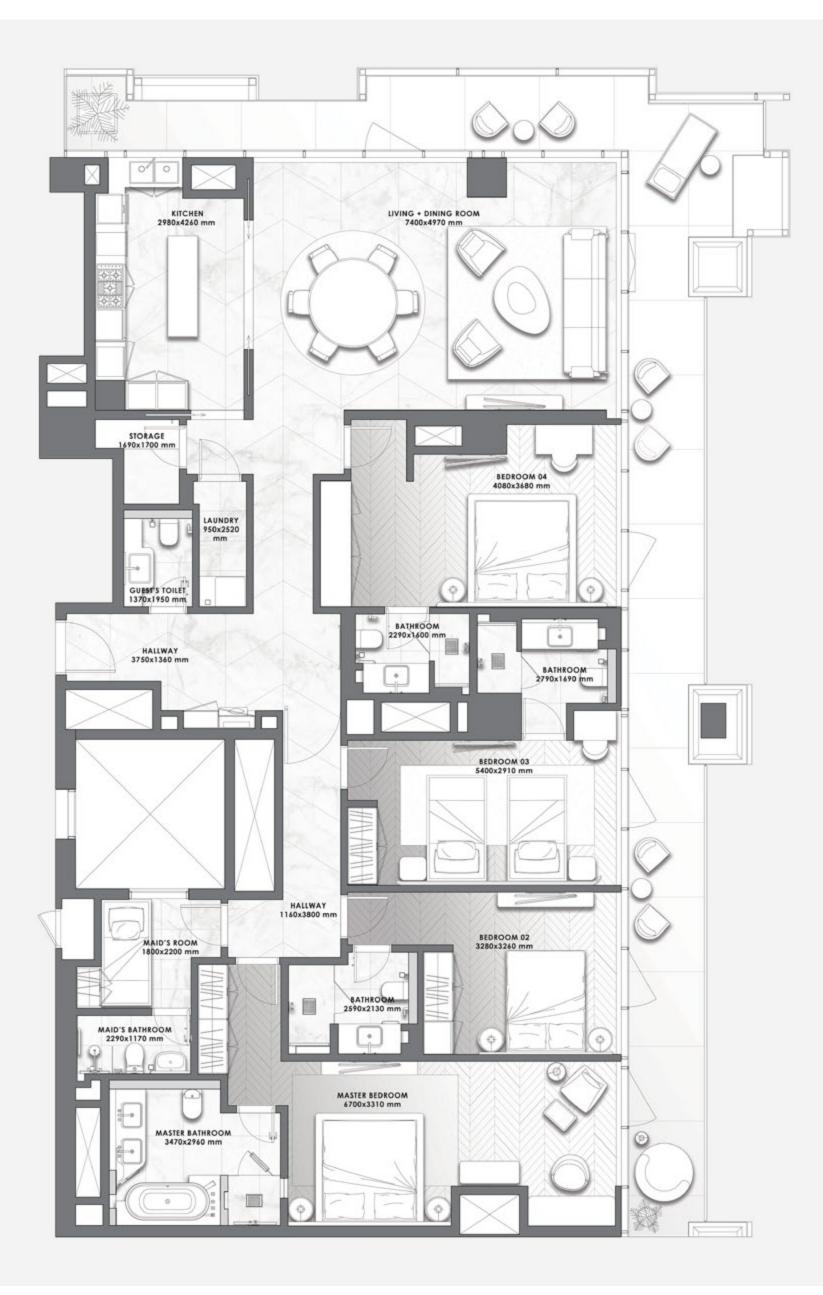

### 4 BEDROOMS DUPLEX – 04 SERIES –

FLOORS 1 & 2

| Total Area   | 4,362 sq.ft. |
|--------------|--------------|
| Balcony Area | 1,278 sq.ft. |
| Suite Area   | 3,083 sq.ft. |

All pictures, plans, layouts, information, data and details included in this brochure are indicative only and may change at any time up to the final 'as built' status in accordance with final designs of the project, regulatory approvals and planning permissions. All accessories and interior finishes such as wallpaper, chandeliers, furniture, electronics, white goods, curtains, hard and soft landscaping, pavements, features, gym, swimming pool(s) and other elements displayed in the brochure, or within the show apartment or between the plot boundary and the unit, are not part of the unit and are shown for illustrative purposes only.