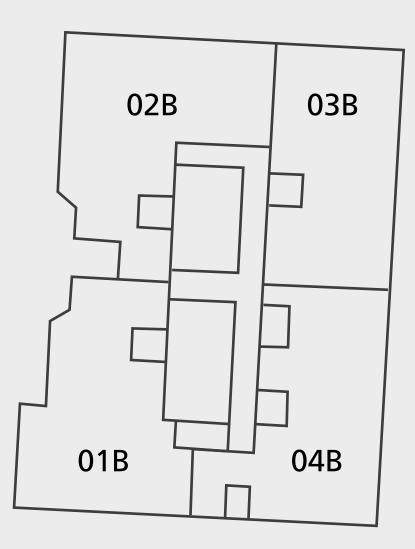

2 BEDROOMS – 01 SERIES –

PAGANI



**F L O O R S** 11 to 16

| Total Area   | 2,023 - 2,101 sq.ft. |
|--------------|----------------------|
| Balcony Area | 171 - 257 sq.ft.     |
| Suite Area   | 1,829 - 1,852 sq.ft. |















3 BEDROOMS - 03 SERIES -

PAGANI



**F L O O R S** 11 to 16

| Total Area   | 2,571 - 2,850 sq.ft. |
|--------------|----------------------|
| Balcony Area | 464 - 656 sq.ft.     |
| Suite Area   | 2,100 - 2,209 sq.ft. |











PAGANI

### 3 BEDROOMS – 05 SERIES –



FLOORS 11 to 16

2,401.75 - 2,412.95 sq.ft. Suite Area 364.36 - 364.90 sq.ft. Balcony Area 2,766.11 - 2,777.84 sq.ft.

**Total Area** 











PAGANI

#### DAVINCI TOWER

# FL00R 17

- LAYOUT PLAN -























PAGANI

#### DAVINCI TOWER

## FLOOR 18

- LAYOUT PLAN -











### 4 BEDROOMS – 01 SERIES –



LOOI 18

| Total Area   | 2,862.23 sq.ft. |
|--------------|-----------------|
| Balcony Area | 359.08 sq.ft.   |
| Suite Area   | 2,503.15 sq.ft. |

















## A DIFFERENT KIND OF REAL ESTATE COMPANY



DarGlobal – an evolution of Dar Al Arkan – has soaked up its predecessor's talent, 28 years of experience, and innovative development methods, to upend the global real estate market and deliver second homes of unparalleled standards in design and quality.

DarGlobal's homes are tailored by world-class architects, modelled by design icons, built with top quality materials, and managed and maintained by experts in their field across the globe.

With an exceptional design and intricate attention to detail, no two DarGlobal homes are the same.

#