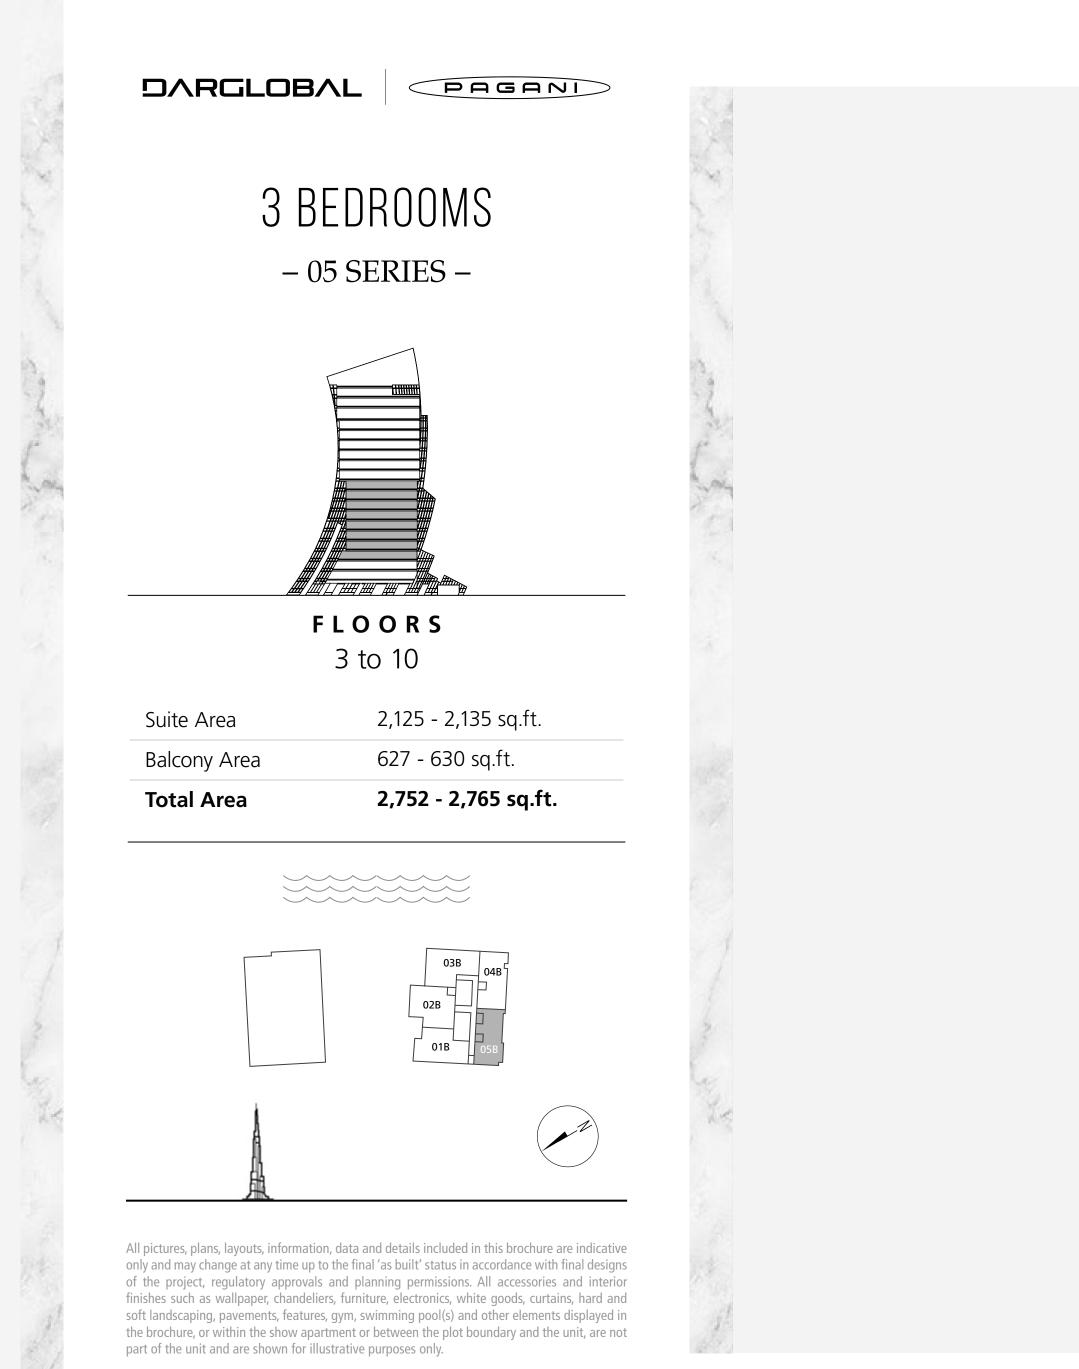

### 3 BEDROOMS – 05 SERIES –

FLOORS 11 to 16

2,401.75 - 2,412.95 sq.ft. Suite Area 364.36 - 364.90 sq.ft. Balcony Area 2,766.11 - 2,777.84 sq.ft.

**Total Area** 

PAGANI