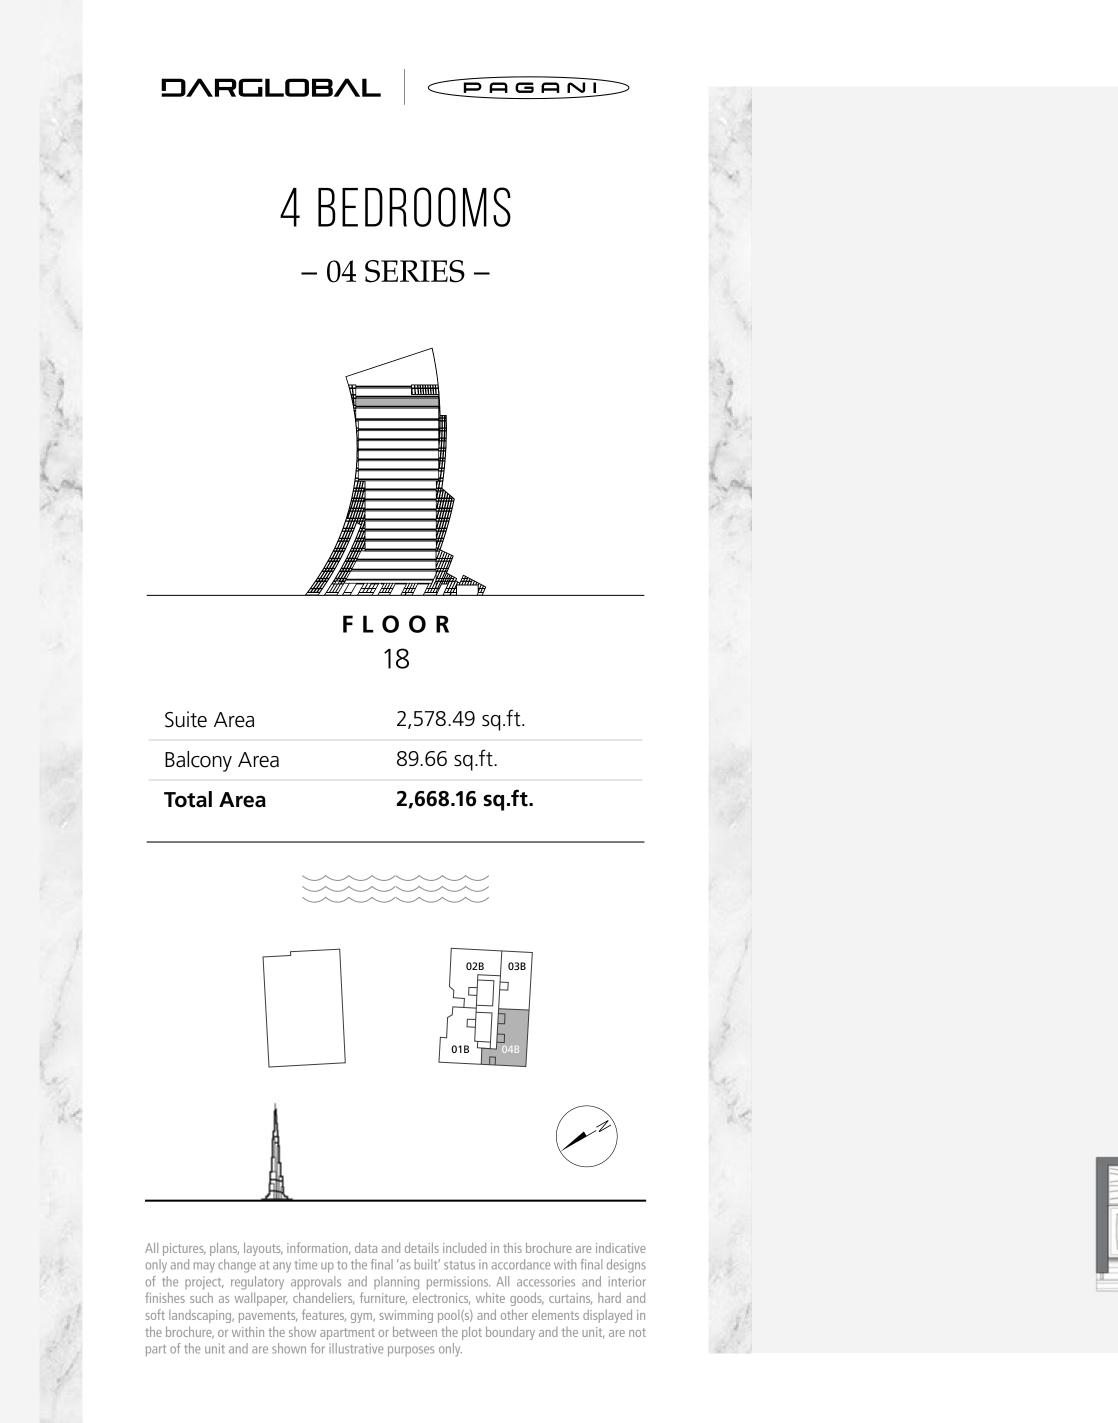

| 1,829 - 1,852 sq.ft. |















3 BEDROOMS - 03 SERIES -

PAGANI



**F L O O R S** 11 to 16

| Total Area   | 2,571 - 2,850 sq.ft. |
|--------------|----------------------|
| Balcony Area | 464 - 656 sq.ft.     |
| Suite Area   | 2,100 - 2,209 sq.ft. |











PAGANI

### 3 BEDROOMS – 05 SERIES –



FLOORS 11 to 16

2,401.75 - 2,412.95 sq.ft. Suite Area 364.36 - 364.90 sq.ft. Balcony Area 2,766.11 - 2,777.84 sq.ft.

**Total Area** 











PAGANI

#### DAVINCI TOWER

# FL00R 17

- LAYOUT PLAN -























PAGANI

#### DAVINCI TOWER

## FLOOR 18

- LAYOUT PLAN -











### 4 BEDROOMS – 01 SERIES –



LOOI 18

| Total Area   | 2,862.23 sq.ft. |
|--------------|-----------------|
| Balcony Area | 359.08 sq.ft.   |
| Suite Area   | 2,503.15 sq.ft. |

















## A DIFFERENT KIND OF REAL ESTATE COMPANY



DarGlobal – an evolution of Dar Al Arkan – has soaked up its predecessor's talent, 28 years of experience, and innovative development methods, to upend the global real estate market and deliver second homes of unparalleled standards in design and quality.

DarGlobal's homes are tailored by world-class architects, modelled by design icons, built with top quality materials, and managed and maintained by experts in their field across the globe.

With an exceptional design and intricate attention to detail, no two DarGlobal homes are the same.

## 6

offices in different cities worldwide

### 28

years of experience

15,000+

residential units delivered

8.2 BN USD in assets

### 500,000 SQM of commercial space