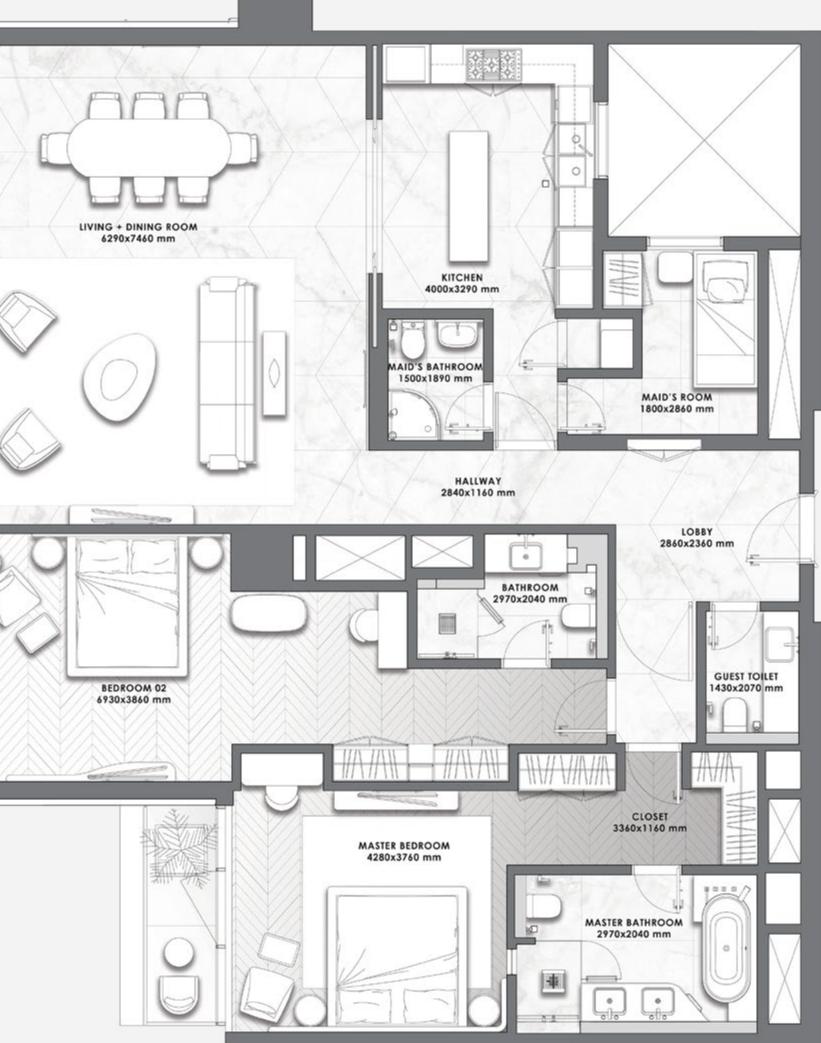

3 BEDROOMS - 03 SERIES -

PAGANI

**F L O O R S** 11 to 16

| Total Area   | 2,571 - 2,850 sq.ft. |
|--------------|----------------------|
| Balcony Area | 464 - 656 sq.ft.     |
| Suite Area   | 2,100 - 2,209 sq.ft. |