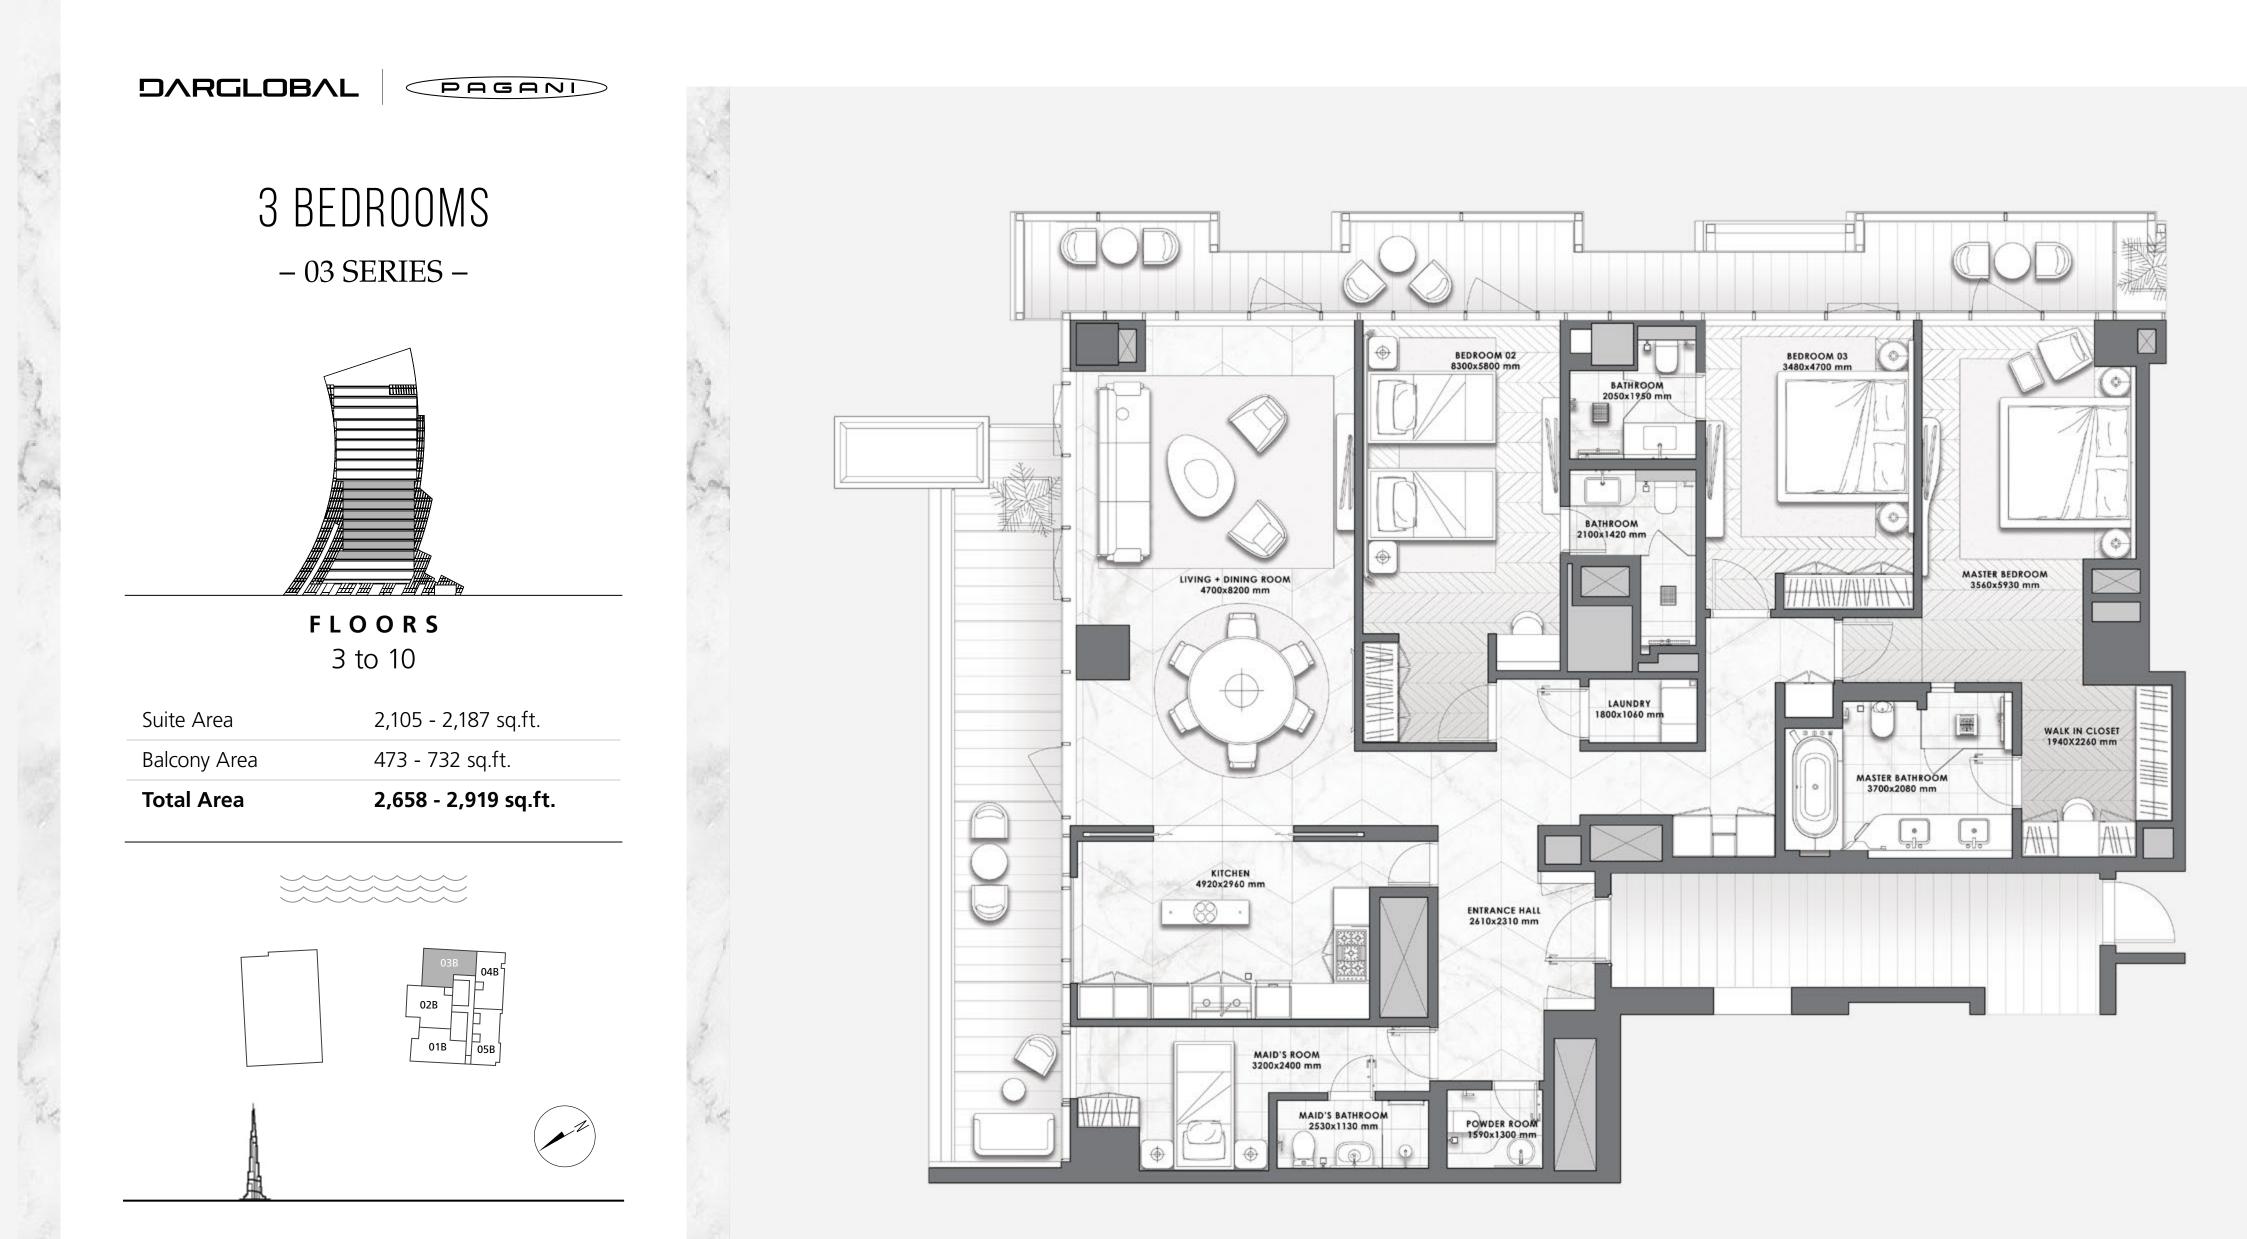

3 BEDROOMS - 03 SERIES -

PAGANI

**F L O O R S** 11 to 16

| Total Area   | 2,571 - 2,850 sq.ft. |
|--------------|----------------------|
| Balcony Area | 464 - 656 sq.ft.     |
| Suite Area   | 2,100 - 2,209 sq.ft. |