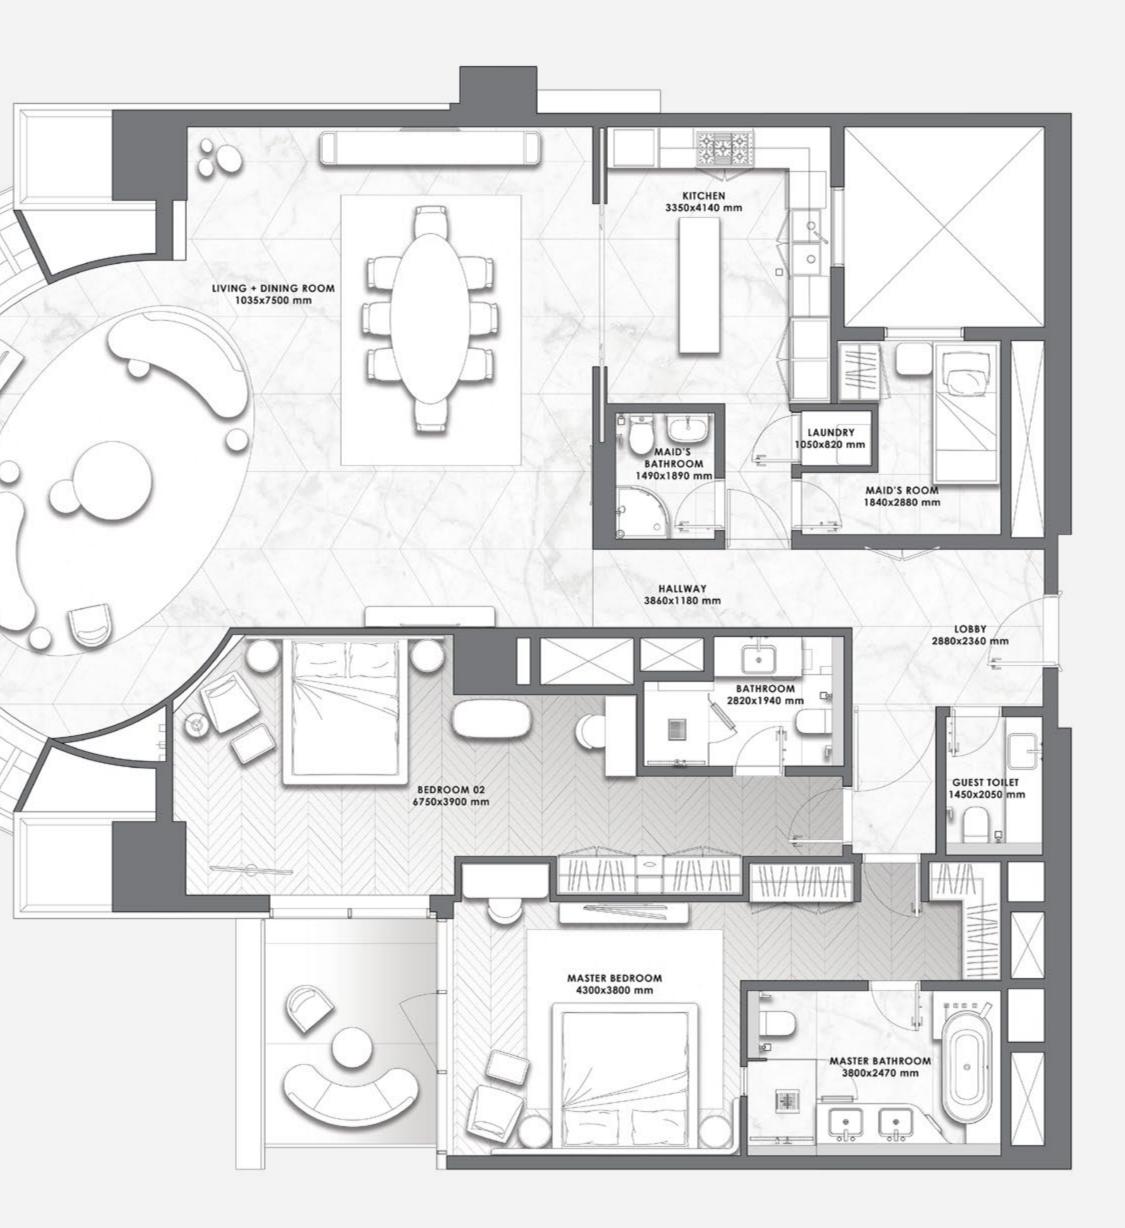

# FLOORS 11 - 16

- LAYOUT PLAN -

2 BEDROOMS – 01 SERIES –

PAGANI

**F L O O R S** 11 to 16

| Total Area   | 2,023 - 2,101 sq.ft. |
|--------------|----------------------|
| Balcony Area | 171 - 257 sq.ft.     |
| Suite Area   | 1,829 - 1,852 sq.ft. |