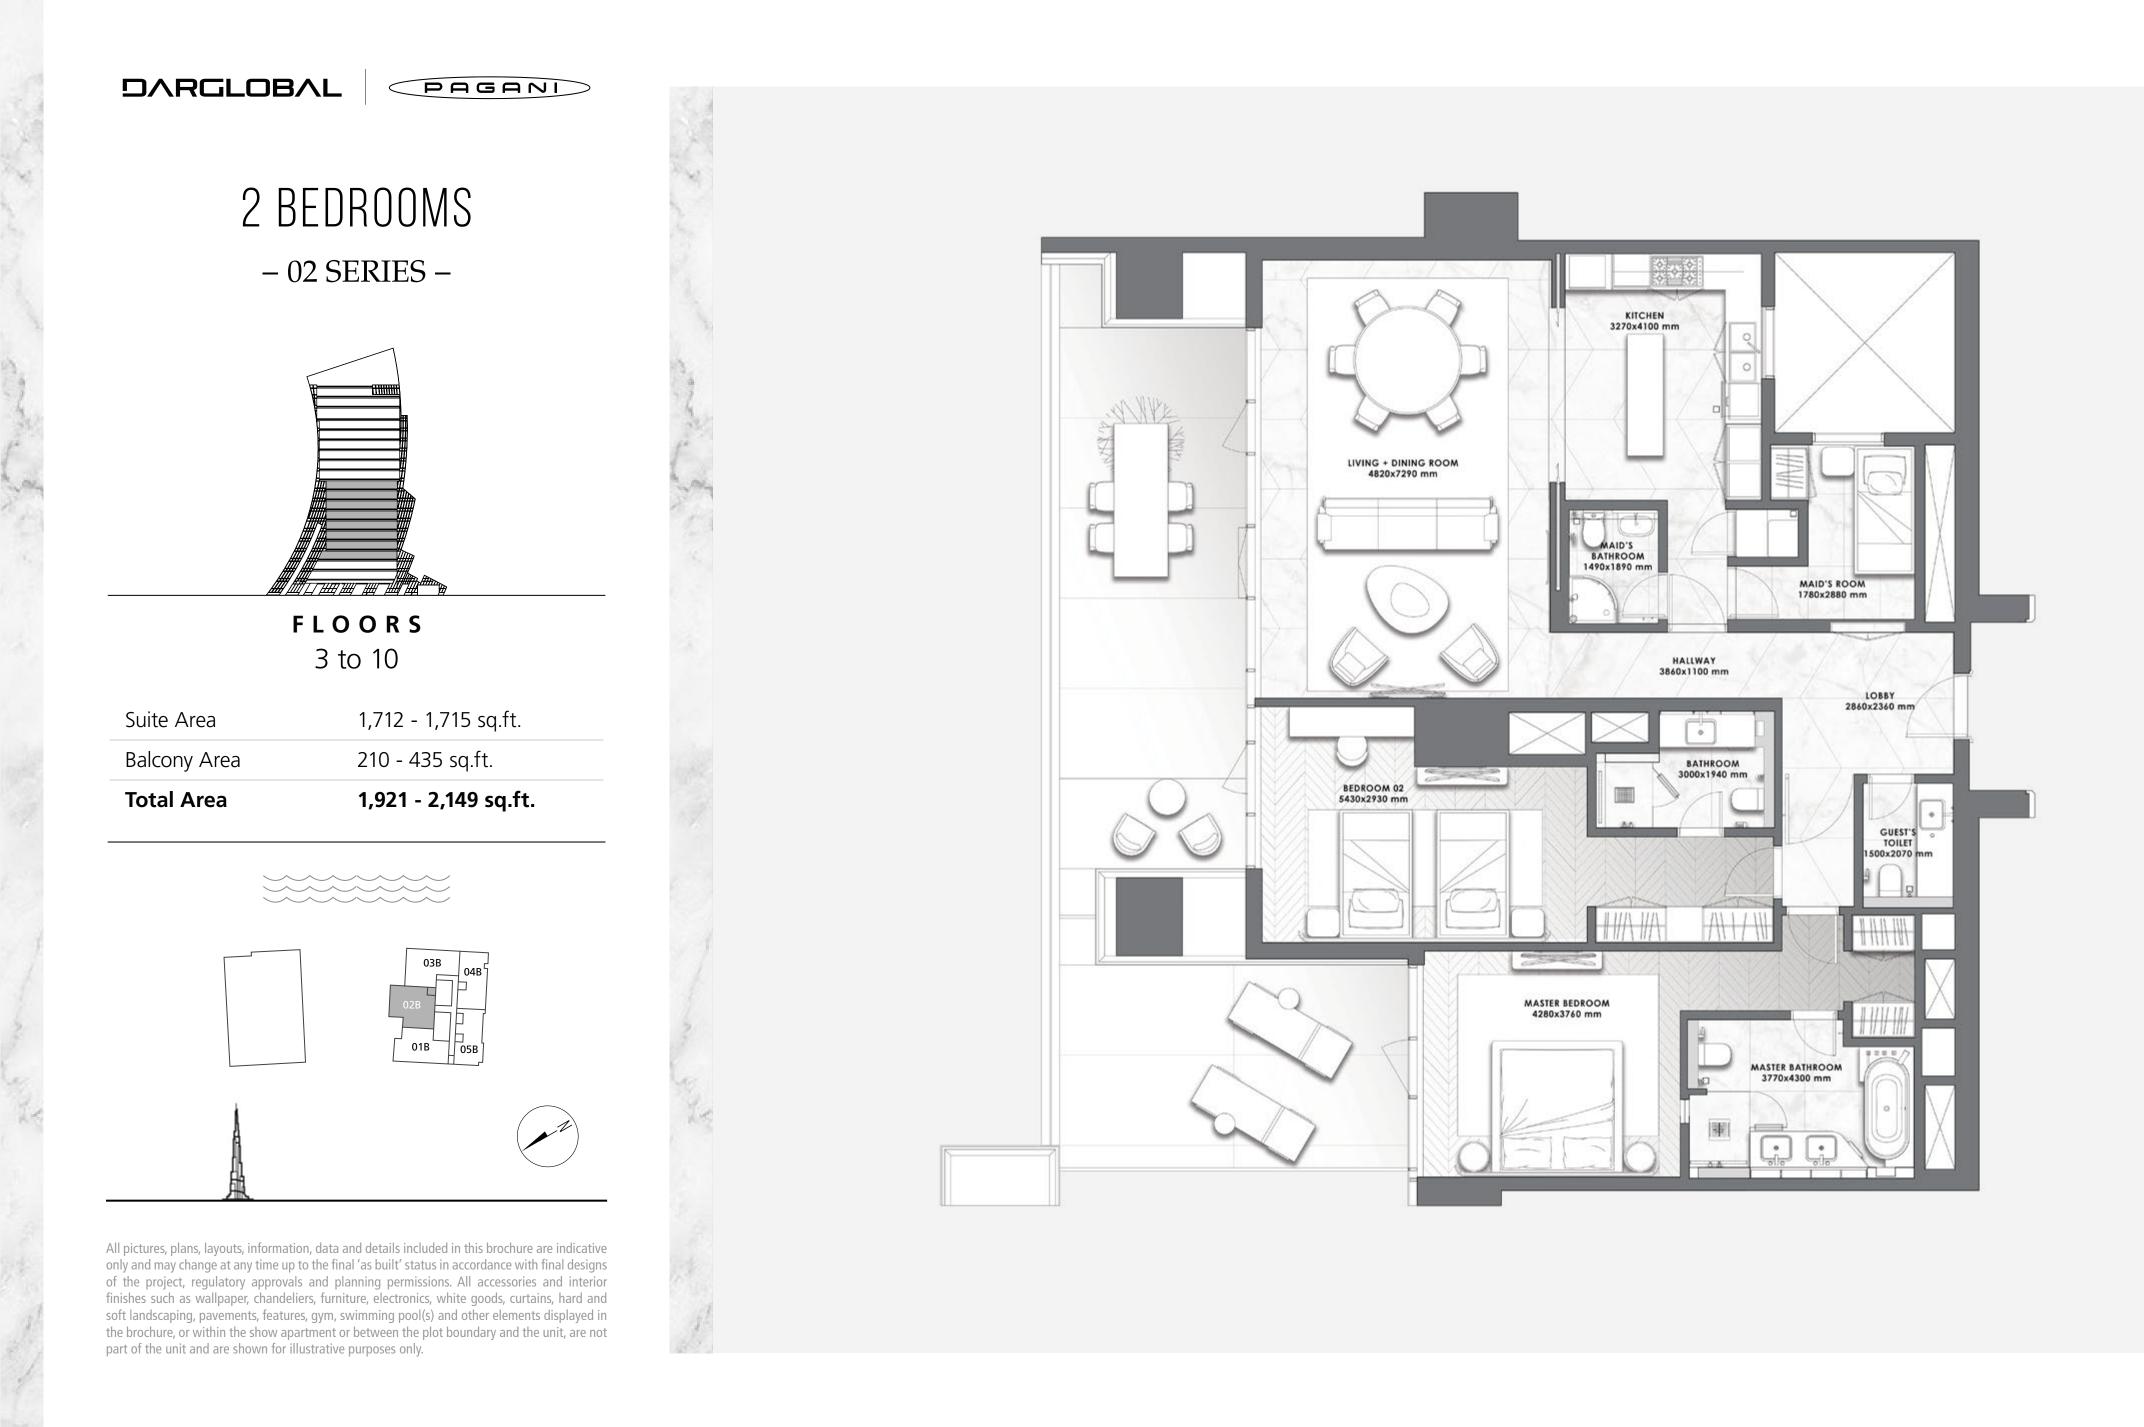

splayed in the brochure, or within the show apartment or between the plot boundary and the unit, are not part of the unit and are shown for illustrative purposes only.











only and may change at any time up to the final 'as built' status in accordance with final designs of the project, regulatory approvals and planning permissions. All accessories and interior finishes such as wallpaper, chandeliers, furniture, electronics, white goods, curtains, hard and soft landscaping, pavements, features, gym, swimming pool(s) and other elements displayed in the brochure, or within the show apartment or between the plot boundary and the unit, are not part of the unit and are shown for illustrative purposes only.











PAGANI

#### DAVINCI TOWER

# FLOORS 3 - 10

- LAYOUT PLAN -























PAGANI

#### DAVINCI TOWER

# FLOORS 11 - 16

- LAYOUT PLAN -











2 BEDROOMS – 01 SERIES –

PAGANI



**F L O O R S** 11 to 16

| Total Area   | 2,023 - 2,101 sq.ft. |
|--------------|----------------------|
| Balcony Area | 171 - 257 sq.ft.     |
| Suite Area   | 1,829 - 1,852 sq.ft. |















3 BEDROOMS - 03 SERIES -

PAGANI



**F L O O R S** 11 to 16

| Total Area   | 2,571 - 2,850 sq.ft. |
|--------------|----------------------|
| Balcony Area | 464 - 656 sq.ft.     |
| Suite Area   | 2,100 - 2,209 sq.ft. |











PAGANI

### 3 BEDROOMS – 05 SERIES –



FLOORS 11 to 16

2,401.75 - 2,412.95 sq.ft. Suite Area 364.36 - 364.90 sq.ft. Balcony Area 2,766.11 - 2,777.84 sq.ft.

**Total Area** 











PAGANI

#### DAVINCI TOWER

# FL00R 17

- LAYOUT PLAN -