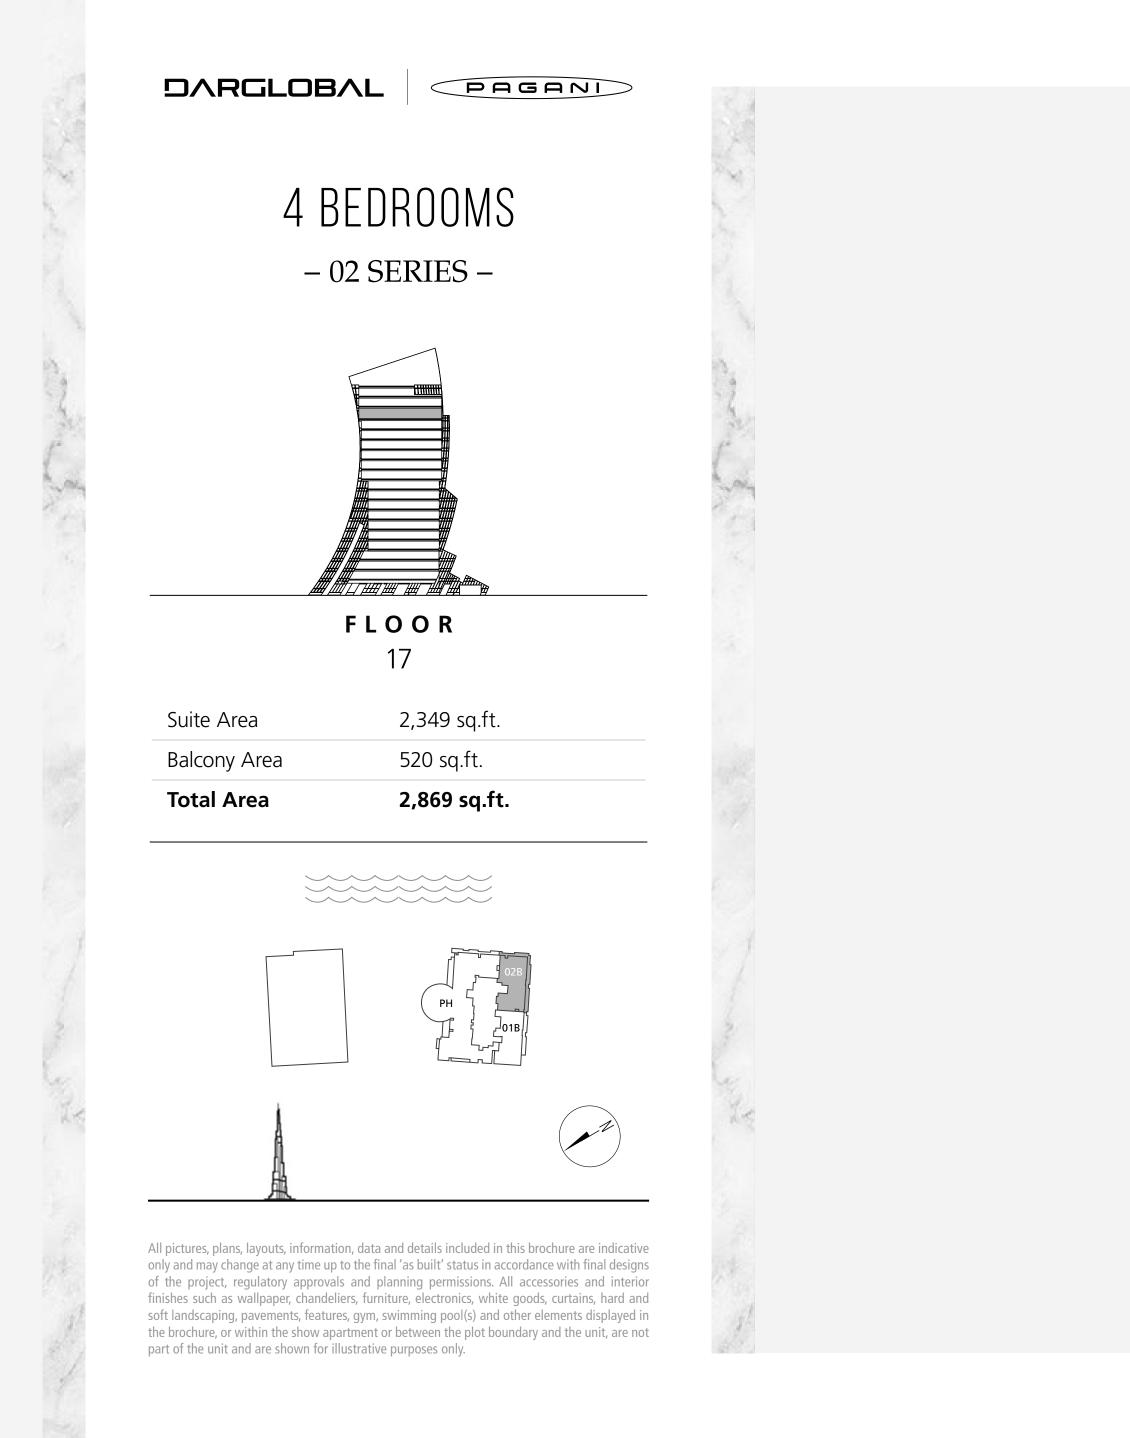

PAGANI

#### DAVINCI TOWER

# FLOORS 11 - 16

- LAYOUT PLAN -











2 BEDROOMS – 01 SERIES –

PAGANI



**F L O O R S** 11 to 16

| Total Area   | 2,023 - 2,101 sq.ft. |
|--------------|----------------------|
| Balcony Area | 171 - 257 sq.ft.     |
| Suite Area   | 1,829 - 1,852 sq.ft. |















3 BEDROOMS - 03 SERIES -

PAGANI



**F L O O R S** 11 to 16

| Total Area   | 2,571 - 2,850 sq.ft. |
|--------------|----------------------|
| Balcony Area | 464 - 656 sq.ft.     |
| Suite Area   | 2,100 - 2,209 sq.ft. |











PAGANI

### 3 BEDROOMS – 05 SERIES –



FLOORS 11 to 16

2,401.75 - 2,412.95 sq.ft. Suite Area 364.36 - 364.90 sq.ft. Balcony Area 2,766.11 - 2,777.84 sq.ft.

**Total Area** 











PAGANI

#### DAVINCI TOWER

# FL00R 17

- LAYOUT PLAN -























PAGANI

#### DAVINCI TOWER

## FLOOR 18

- LAYOUT PLAN -











### 4 BEDROOMS – 01 SERIES –



LOOI 18

| Total Area   | 2,862.23 sq.ft. |
|--------------|-----------------|
| Balcony Area | 359.08 sq.ft.   |
| Suite Area   | 2,503.15 sq.ft. |

















## A DIFFERENT KIND OF REAL ESTATE COMPANY



DarGlobal – an evolution of Dar Al Arkan – has soaked up its predecessor's talent, 28 years of experience, and innovative development methods, to upend the global real estate market and deliver second homes of unparalleled standards in design and quality.

DarGlobal's homes are tailored by world-class architects, modelled by design icons, built with top quality materials, and managed and maintained by experts in their field across the globe.

With an exceptional design and