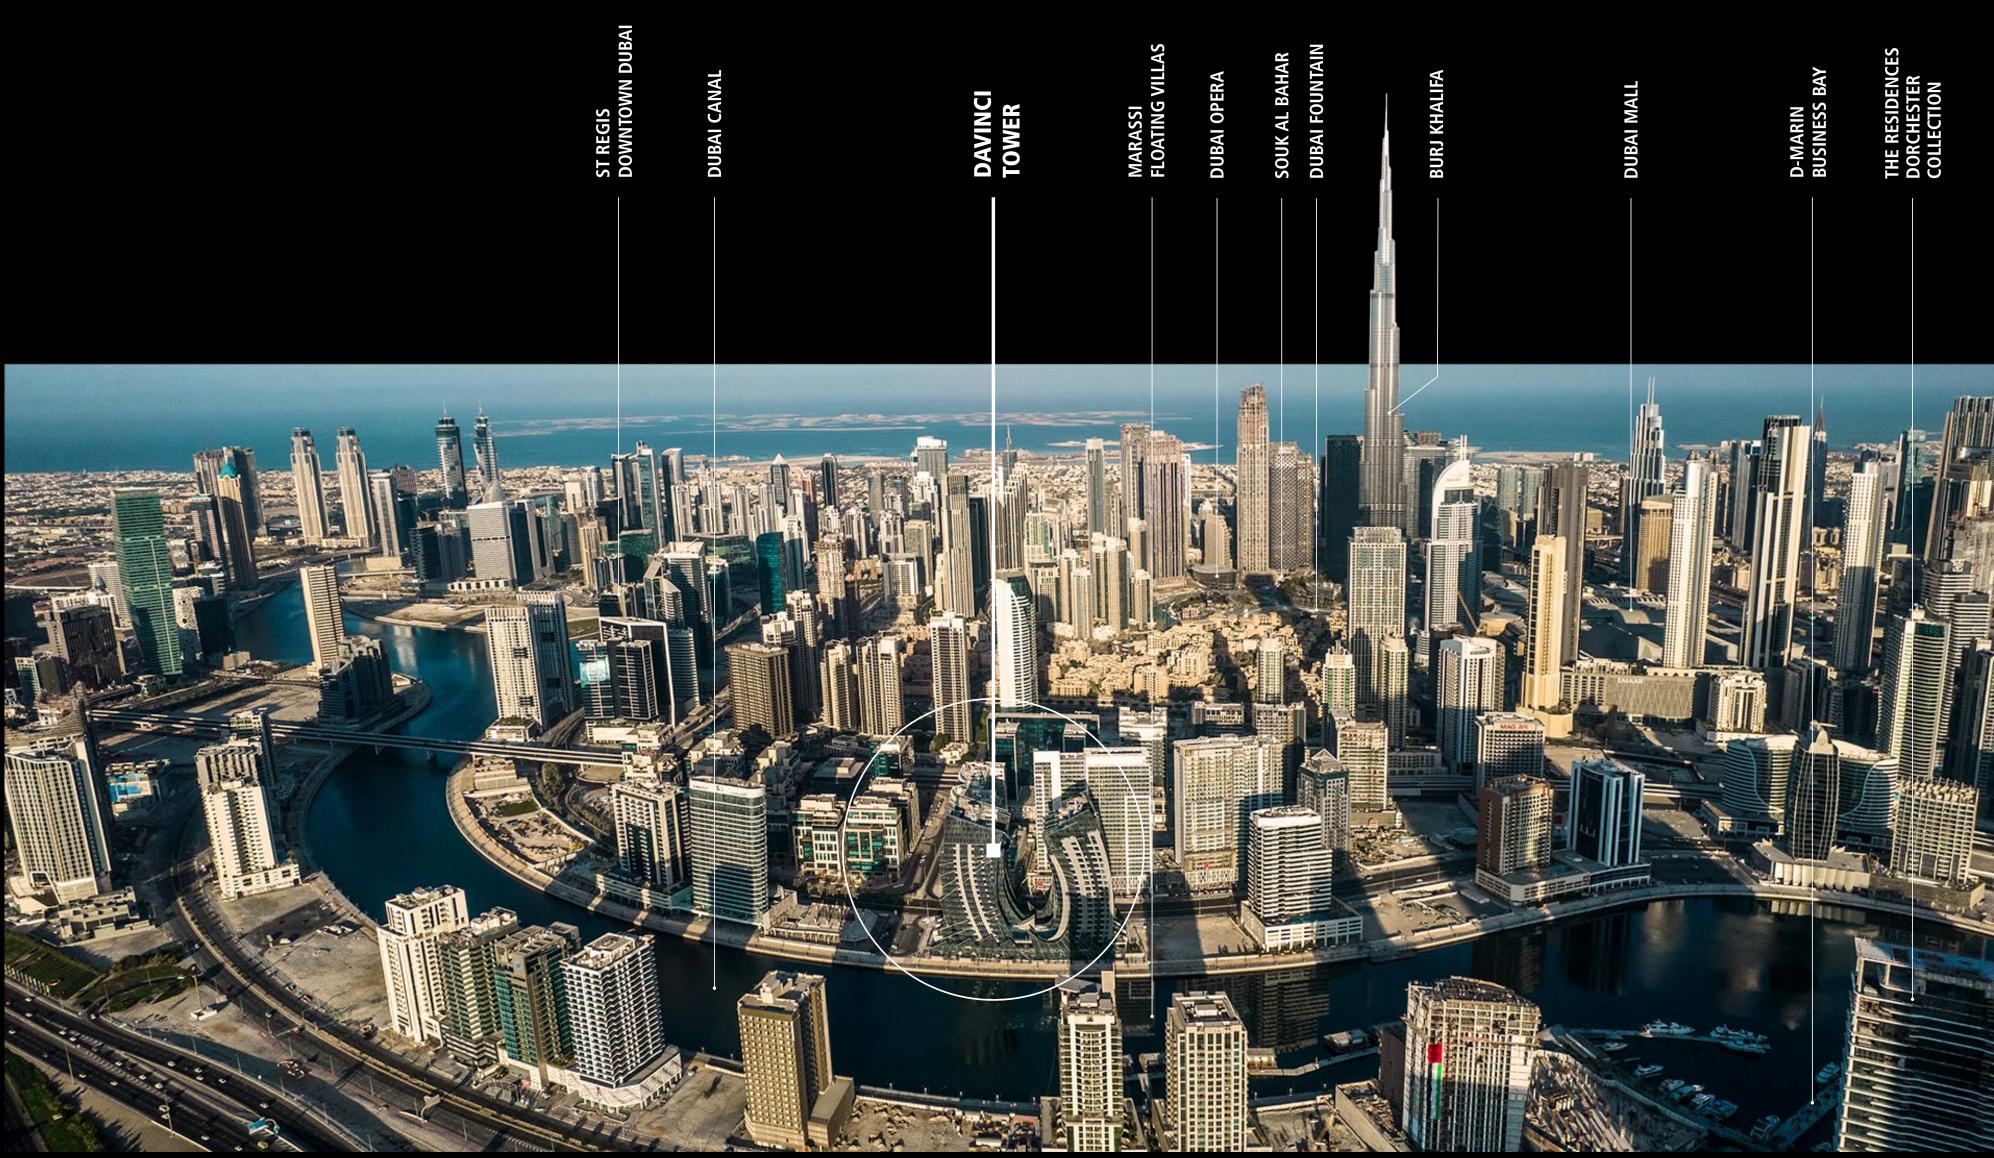

## LOCATION

#### DIRECTLY ON THE DUBAI CANAL

A 3.2 km long tourist landmark

#### 5 MINUTES THE DUBAI MALL

The world's largest retail & entertainment destination

#### 4 MINUTES THE DUBAI FOUNTAIN

The world's tallest performing fountain with a captivating water, music & light spectacle

#### 7 MINUTE BURJ KHALIFA

The world's tallest building

#### 7 MINUTES THE DUBAI OPERA

2,000 seat multi-format venue