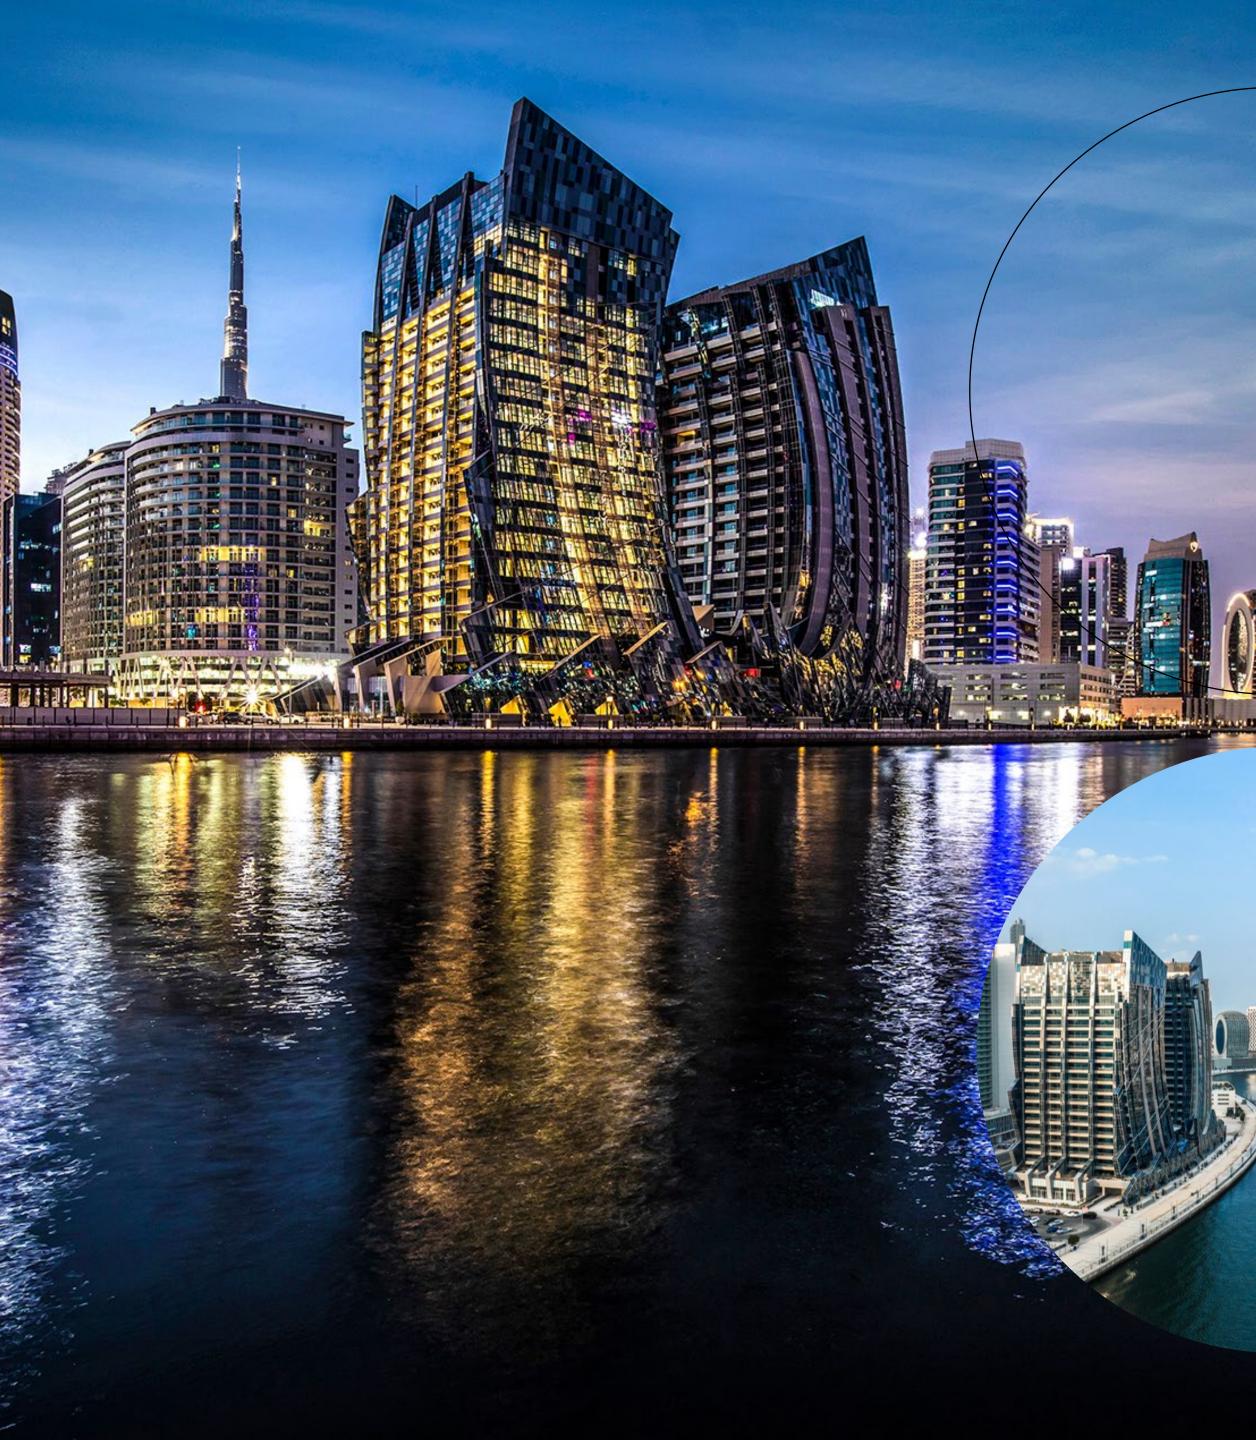

## BREATHTAKING Views

The building sits in a strategic location, letting you enjoy the best of Dubai's panoramas. On the south-east side you can indulge in the soothing views of the water, the canal, the floating villas and Business bay. On the north side, Burj Khalifa stands just outside of your window.