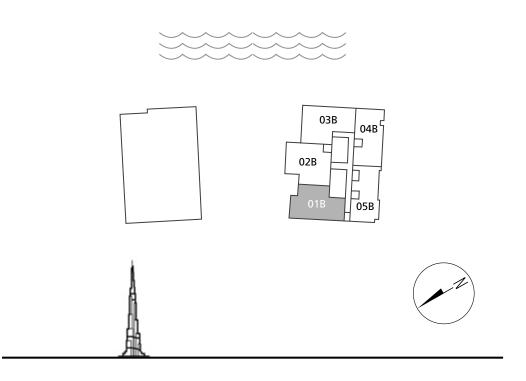

# FLOORS 11 - 16

- LAYOUT PLAN -

2 BEDROOMS – 01 SERIES –

PAGANI

**F L O O R S** 11 to 16

| Total Area   | 2,023 - 2,101 sq.ft. |
|--------------|----------------------|
| Balcony Area | 171 - 257 sq.ft.     |
| Suite Area   | 1,829 - 1,852 sq.ft. |