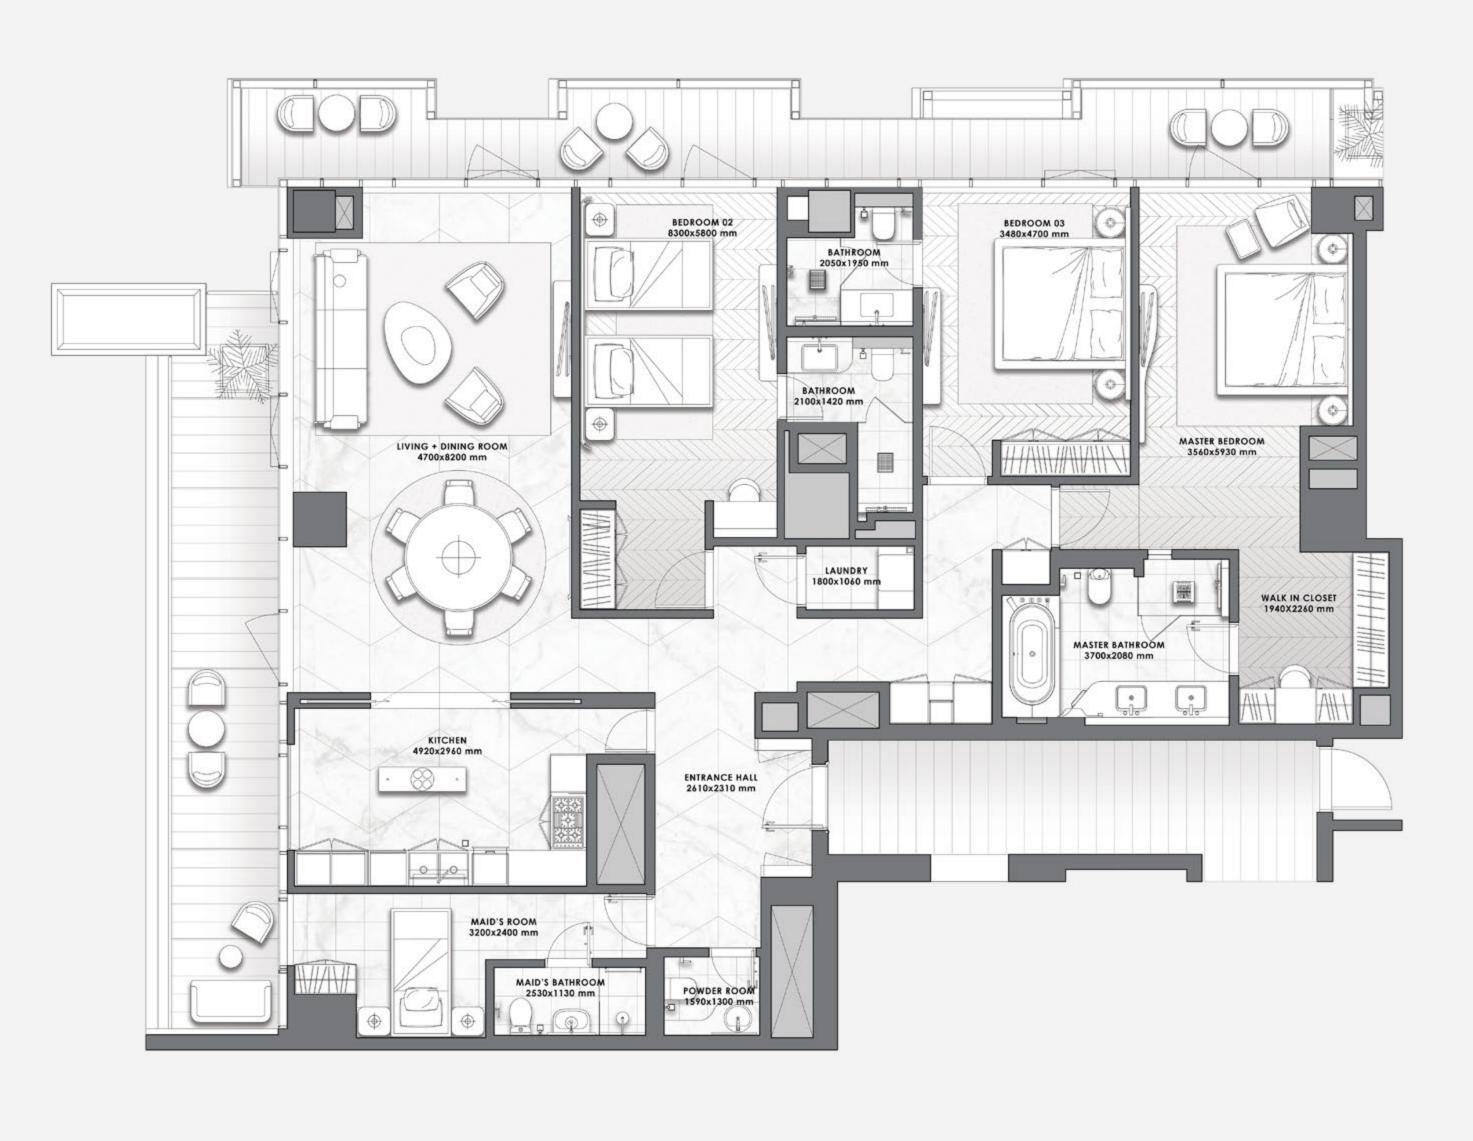

# FLOORS 11 - 16

- LAYOUT PLAN -

2 BEDROOMS – 01 SERIES –

PAGANI

**F L O O R S** 11 to 16

| Total Area   | 2,023 - 2,101 sq.ft. |
|--------------|----------------------|
| Balcony Area | 171 - 257 sq.ft.     |
| Suite Area   | 1,829 - 1,852 sq.ft. |