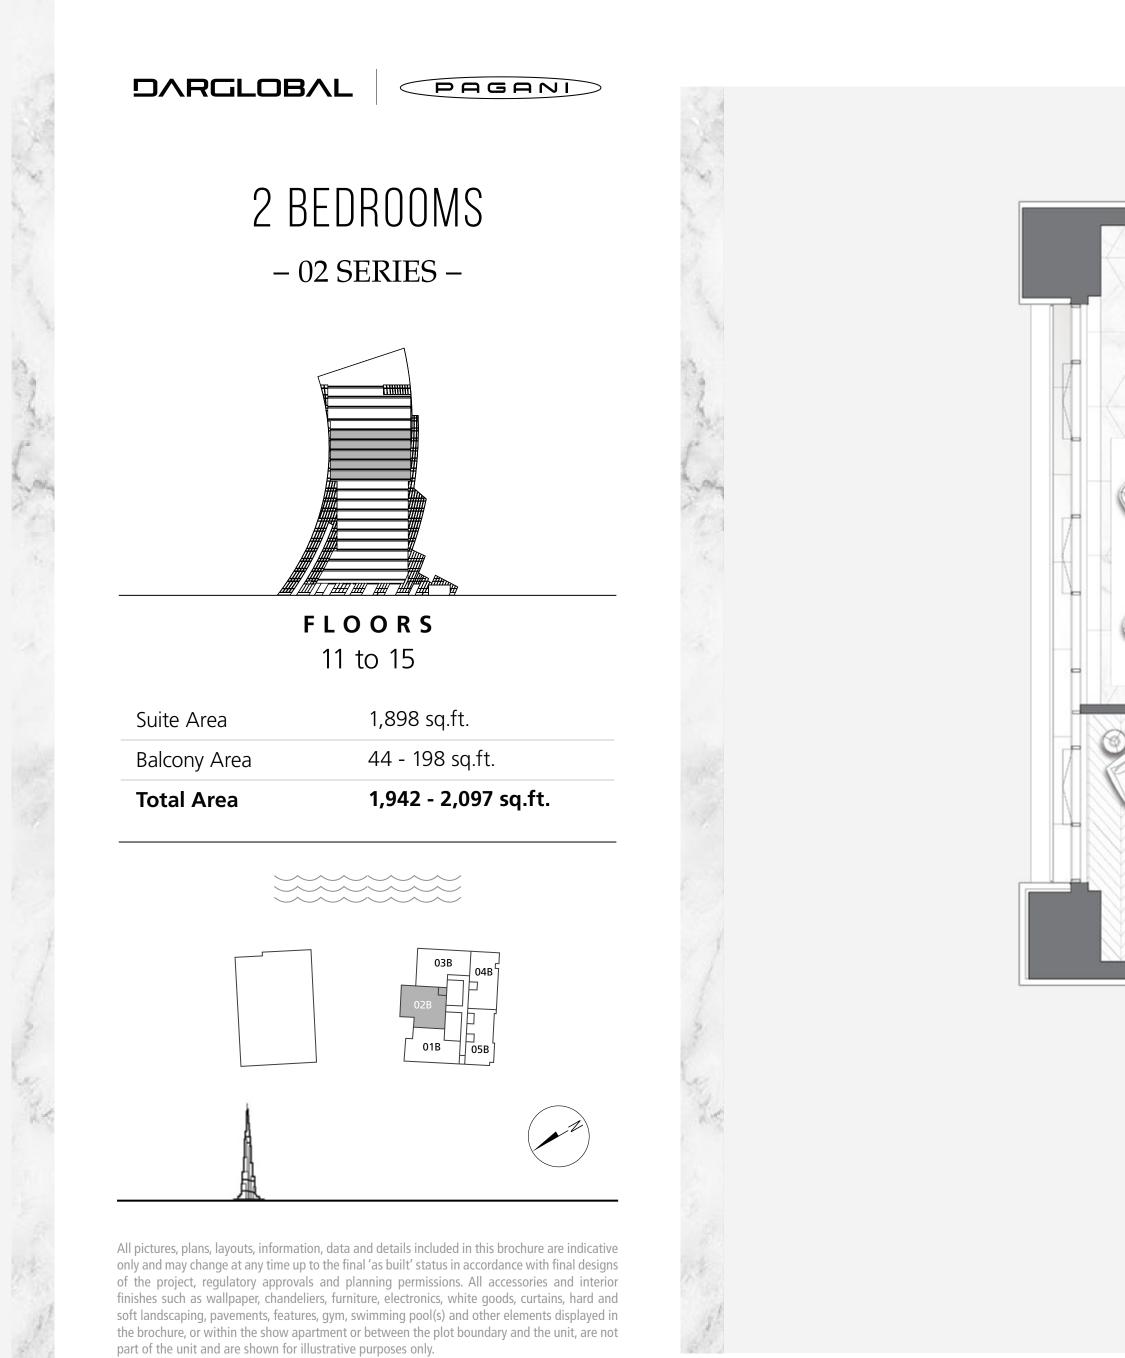

# FLOORS 11 - 16

- LAYOUT PLAN -

2 BEDROOMS – 01 SERIES –

PAGANI

**F L O O R S** 11 to 16

| Total Area   | 2,023 - 2,101 sq.ft. |
|--------------|----------------------|
| Balcony Area | 171 - 257 sq.ft.     |
| Suite Area   | 1,829 - 1,852 sq.ft. |