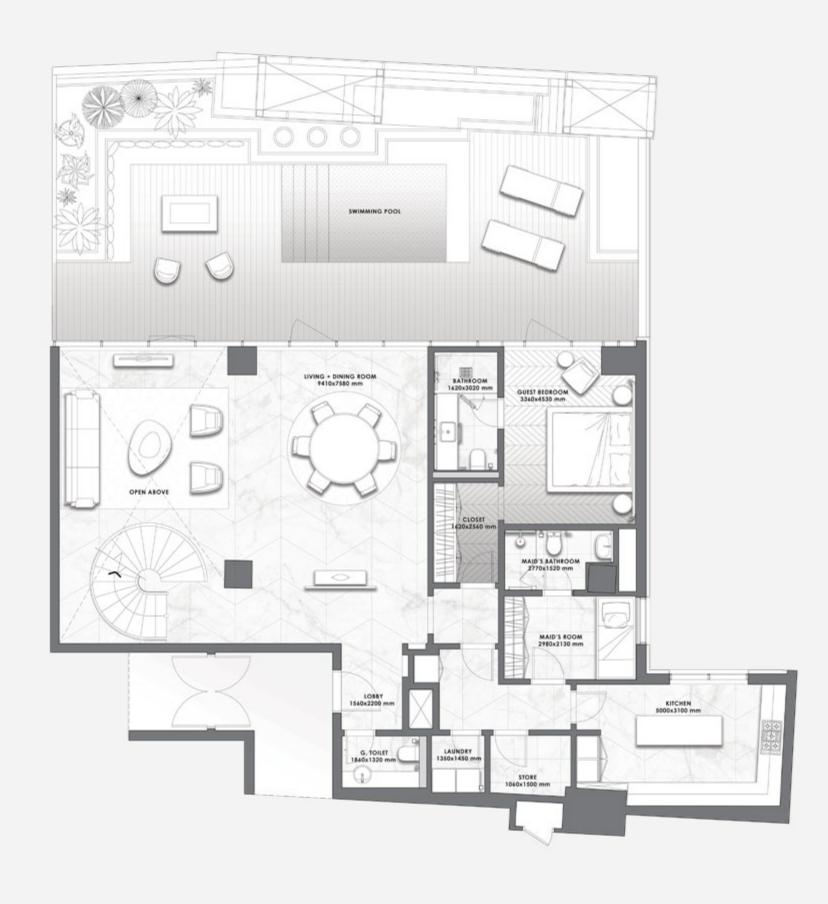

## 3 BEDROOMS DUPLEX - 05 SERIES -

**FLOORS** 1&2

| Total Area   | 4,569 sq.ft. |
|--------------|--------------|
| Balcony Area | 1,311 sq.ft. |
| Suite Area   | 3,258 sq.ft. |

All pictures, plans, layouts, information, data and details included in this brochure are indicative only and may change at any time up to the final 'as built' status in accordance with final designs of the project, regulatory approvals and planning permissions. All accessories and interior finishes such as wallpaper, chandeliers, furniture, electronics, white goods, curtains, hard and soft landscaping, pavements, features, gym, swimming pool(s) and other elements displayed in the brochure, or within the show apartment or between the plot boundary and the unit, are not part of the unit and are shown for illustrative purposes only.

#### LOWER LEVEL

#### UPPERLEVEL

PAGANI