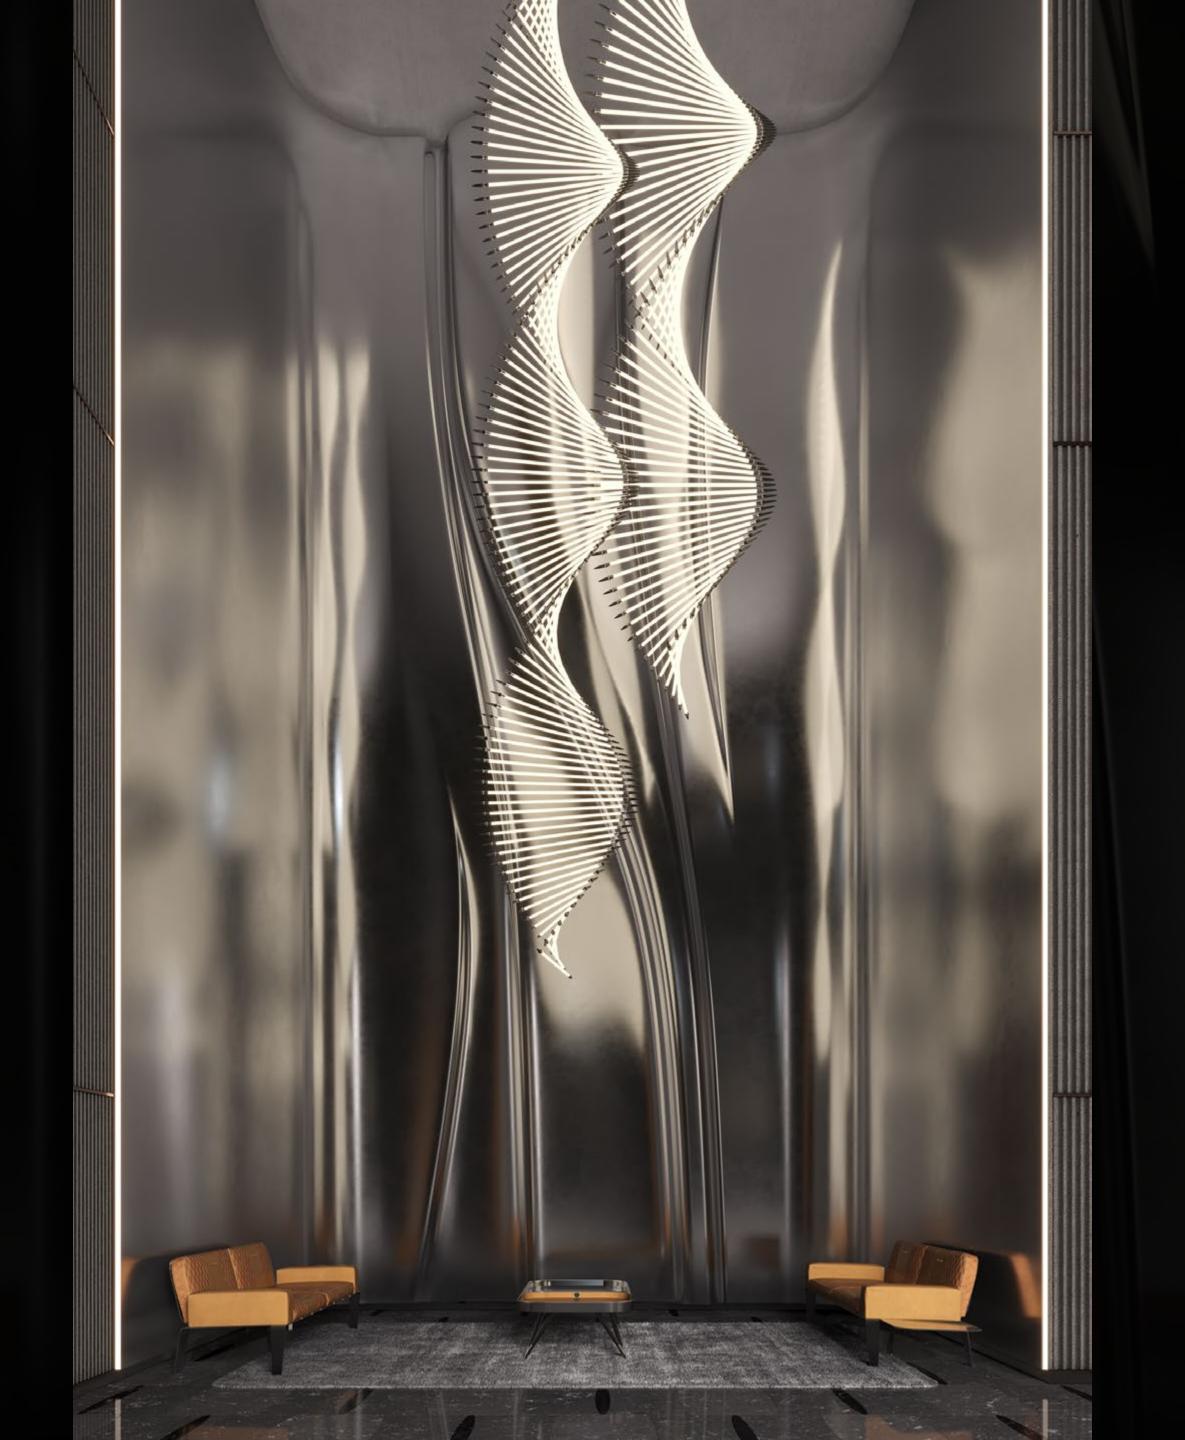

### THE STEEL ATRIUM

# Beauty ISA SHARP BLADE

Inspired by the sinuous curves of Pagani Design, the Steel Atrium represents the epitome of art and luxury. From the moment you walk in, you are are plunged in a masterpiece made of stainless steel, carbon fibers, lush leather and kinetic chandeliers, where the beauty of engineering evokes the most prestigious lifestyle.