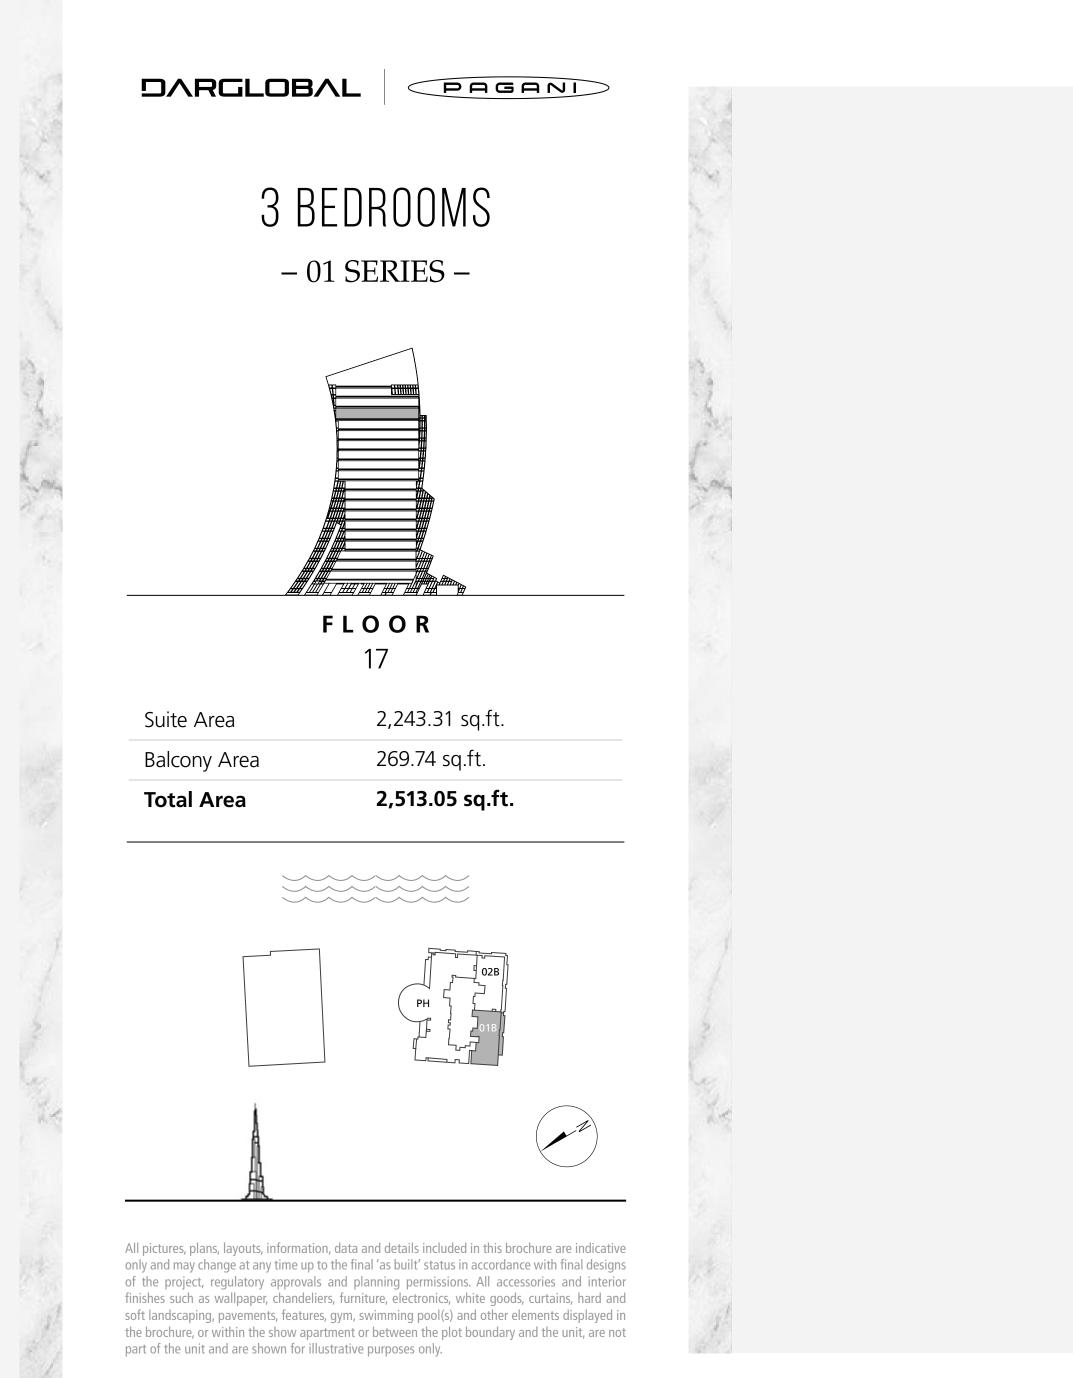

PAGANI

#### DAVINCI TOWER

# FLOORS 11 - 16

- LAYOUT PLAN -











2 BEDROOMS – 01 SERIES –

PAGANI



**F L O O R S** 11 to 16

| Total Area   | 2,023 - 2,101 sq.ft. |
|--------------|----------------------|
| Balcony Area | 171 - 257 sq.ft.     |
| Suite Area   | 1,829 - 1,852 sq.ft. |















3 BEDROOMS - 03 SERIES -

PAGANI



**F L O O R S** 11 to 16

| Total Area   | 2,571 - 2,850 sq.ft. |
|--------------|----------------------|
| Balcony Area | 464 - 656 sq.ft.     |
| Suite Area   | 2,100 - 2,209 sq.ft. |











PAGANI

### 3 BEDROOMS – 05 SERIES –



FLOORS 11 to 16

2,401.75 - 2,412.95 sq.ft. Suite Area 364.36 - 364.90 sq.ft. Balcony Area 2,766.11 - 2,777.84 sq.ft.

**Total Area** 











PAGANI

#### DAVINCI TOWER

# FL00R 17

- LAYOUT PLAN -























PAGANI

#### DAVINCI TOWER

## FLOOR 18

- LAYOUT PLAN -











### 4 BEDROOMS – 01 SERIES –



LOOI 18

| Total Area   | 2,862.23 sq.ft. |
|--------------|-----------------|
| Balcony Area | 359.08 sq.ft.   |
| Suite Area   | 2,503.15 sq.ft. |

















## A DIFFERENT KIND OF REAL ESTATE COMPANY



DarGlobal – an evolution of Dar Al Arkan – has soaked up its predecessor's talent, 28 years of experience, and innovative development methods, to upend the global real estate market and deliver second homes of unparalleled standards in design and quality.

DarGlobal's homes are tailored by world-class architects, modelled by design icons, built with top quality materials, and managed and maintained by experts in their field across the globe.

With an exceptional design