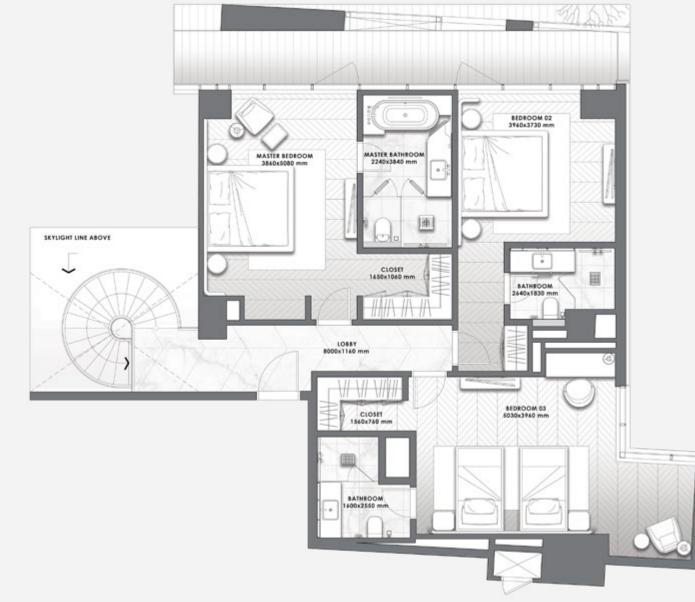

## 3 BEDROOMS DUPLEX - 05 SERIES -

**FLOORS** 1&2

| Total Area   | 4,569 sq.ft. |
|--------------|--------------|
| Balcony Area | 1,311 sq.ft. |
| Suite Area   | 3,258 sq.ft. |

All pictures, plans, layouts, information, data and details included in this brochure are indicative only and may change at any time up to the final 'as built' status in accordance with final designs of the project, regulatory approvals and planning permissions. All accessories and interior finishes such as wallpaper, chandeliers, furniture, electronics, white goods, curtains, hard and soft landscaping, pavements, features, gym, swimming pool(s) and other elements displayed in the brochure, or within the show apartment or between the plot boundary and the unit, are not part of the unit and are shown for illustrative purposes only.

#### LOWER LEVEL

#### UPPERLEVEL

PAGANI