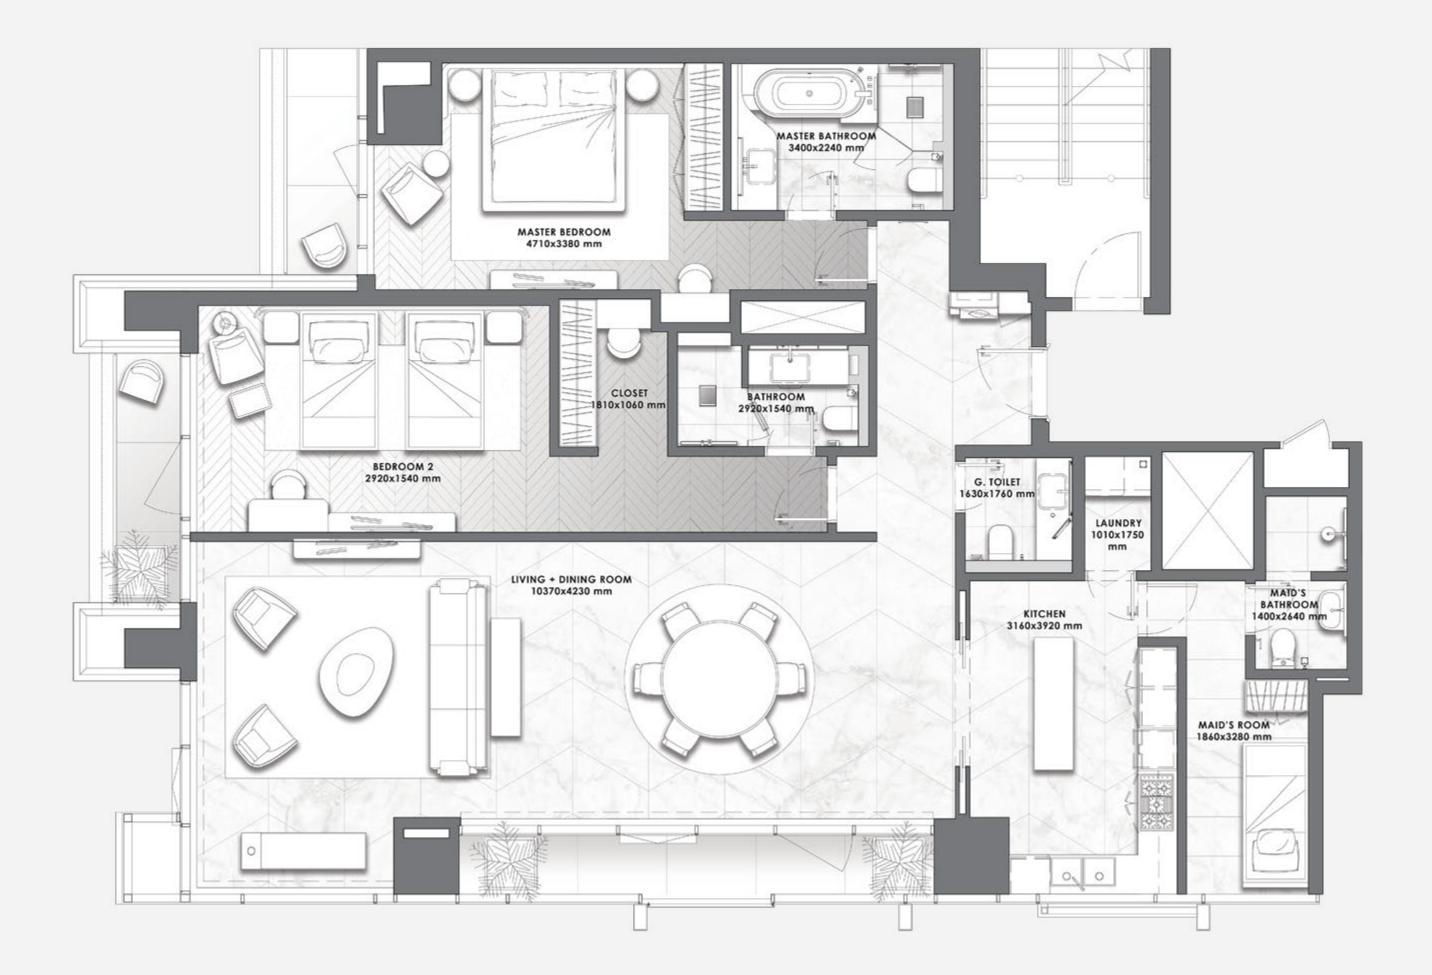

# FLOORS 11 - 16

- LAYOUT PLAN -

2 BEDROOMS – 01 SERIES –

PAGANI

**F L O O R S** 11 to 16

| Total Area   | 2,023 - 2,101 sq.ft. |
|--------------|----------------------|
| Balcony Area | 171 - 257 sq.ft.     |
| Suite Area   | 1,829 - 1,852 sq.ft. |