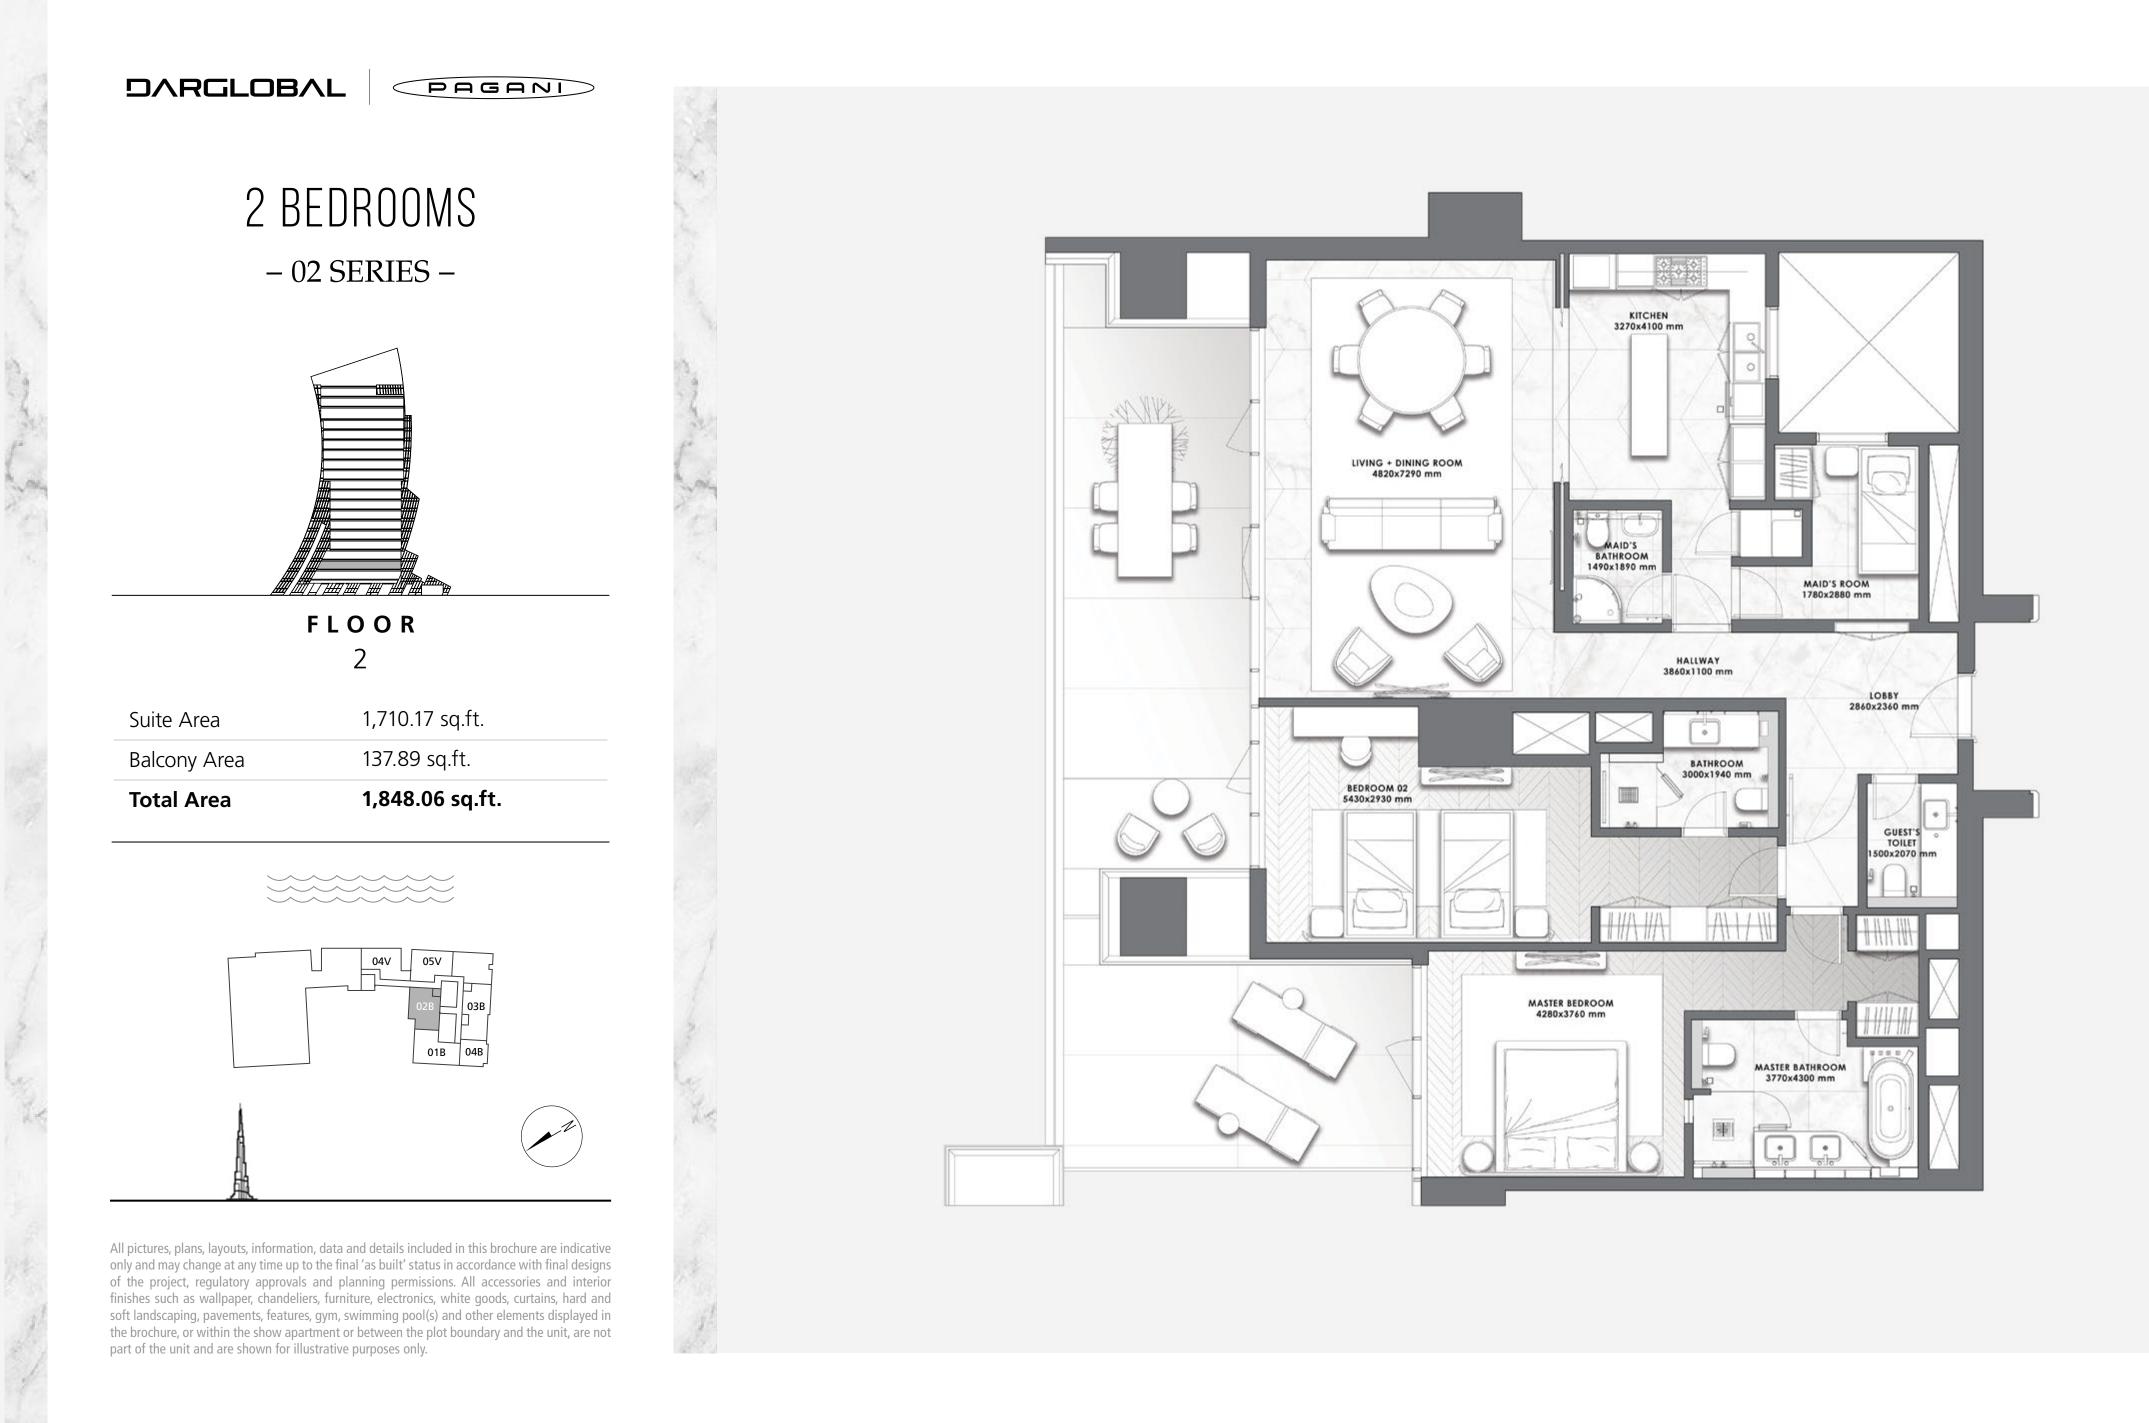

## FLOOR 2

- LAYOUT PLAN -

All pictures, plans, layouts, information, data and details included in this brochure are indicative only and may change at any time up to the final 'as built' status in accordance with final designs of the project, regulatory approvals and planning permissions. All accessories and interior finishes such as wallpaper, chandeliers, furniture, electronics, white goods, curtains, hard and soft landscaping, pavements, features, gym, swimming pool(s) and other elements displayed in the brochure, or within the show apartment or between the plot boundary and the unit, are not part of the unit and are shown for illustrative purposes only.