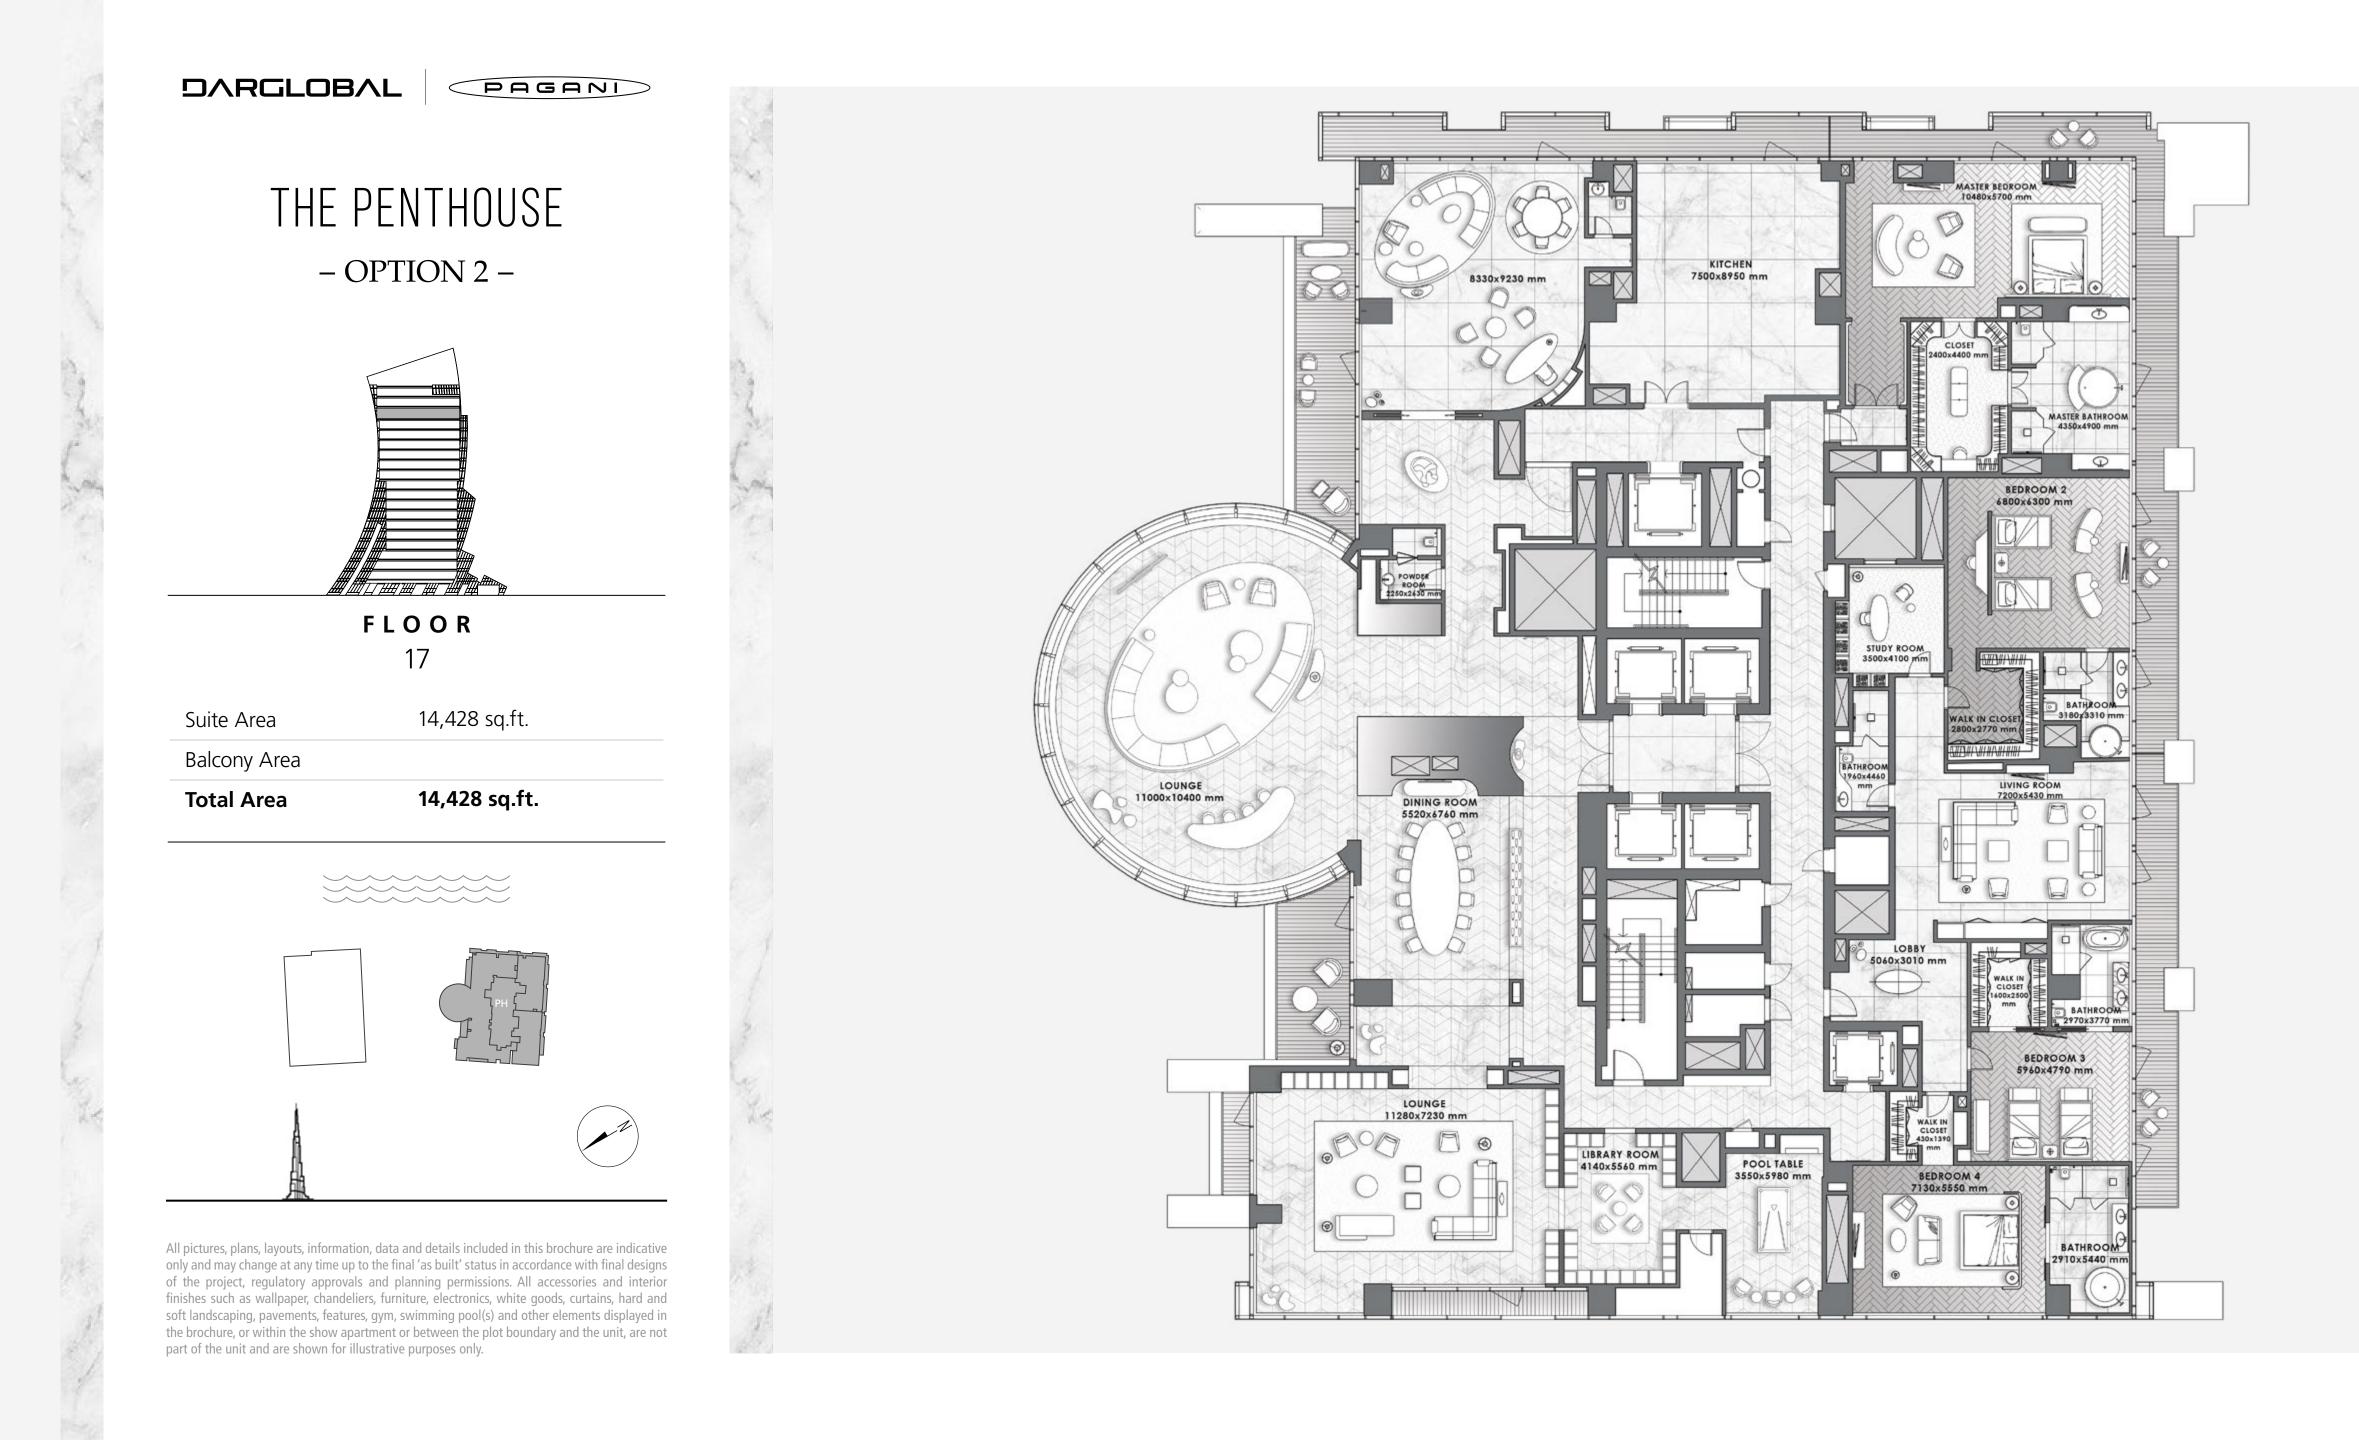

#### DAVINCI TOWER

# FLOORS 11 - 16

- LAYOUT PLAN -











2 BEDROOMS – 01 SERIES –

PAGANI



**F L O O R S** 11 to 16

| Total Area   | 2,023 - 2,101 sq.ft. |
|--------------|----------------------|
| Balcony Area | 171 - 257 sq.ft.     |
| Suite Area   | 1,829 - 1,852 sq.ft. |















3 BEDROOMS - 03 SERIES -

PAGANI



**F L O O R S** 11 to 16

| Total Area   | 2,571 - 2,850 sq.ft. |
|--------------|----------------------|
| Balcony Area | 464 - 656 sq.ft.     |
| Suite Area   | 2,100 - 2,209 sq.ft. |











PAGANI

### 3 BEDROOMS – 05 SERIES –



FLOORS 11 to 16

2,401.75 - 2,412.95 sq.ft. Suite Area 364.36 - 364.90 sq.ft. Balcony Area 2,766.11 - 2,777.84 sq.ft.

**Total Area** 











PAGANI

#### DAVINCI TOWER

# FL00R 17

- LAYOUT PLAN -























PAGANI

#### DAVINCI TOWER

## FLOOR 18

- LAYOUT PLAN -











### 4 BEDROOMS – 01 SERIES –



LOOI 18

| Total Area   | 2,862.23 sq.ft. |
|--------------|-----------------|
| Balcony Area | 359.08 sq.ft.   |
| Suite Area   | 2,503.15 sq.ft. |

















## A DIFFERENT KIND OF REAL ESTATE COMPANY



DarGlobal – an evolution of Dar Al Arkan – has soaked up its predecessor's talent, 28 years of experience, and innovative development methods, to upend the global real estate market and deliver second homes of unparalleled standards in design and quality.

DarGlobal's homes are tailored by world-class architects, modelled by design icons, built with top quality materials, and managed and maintained by experts in their field across the globe.

With an exceptional design and intricat