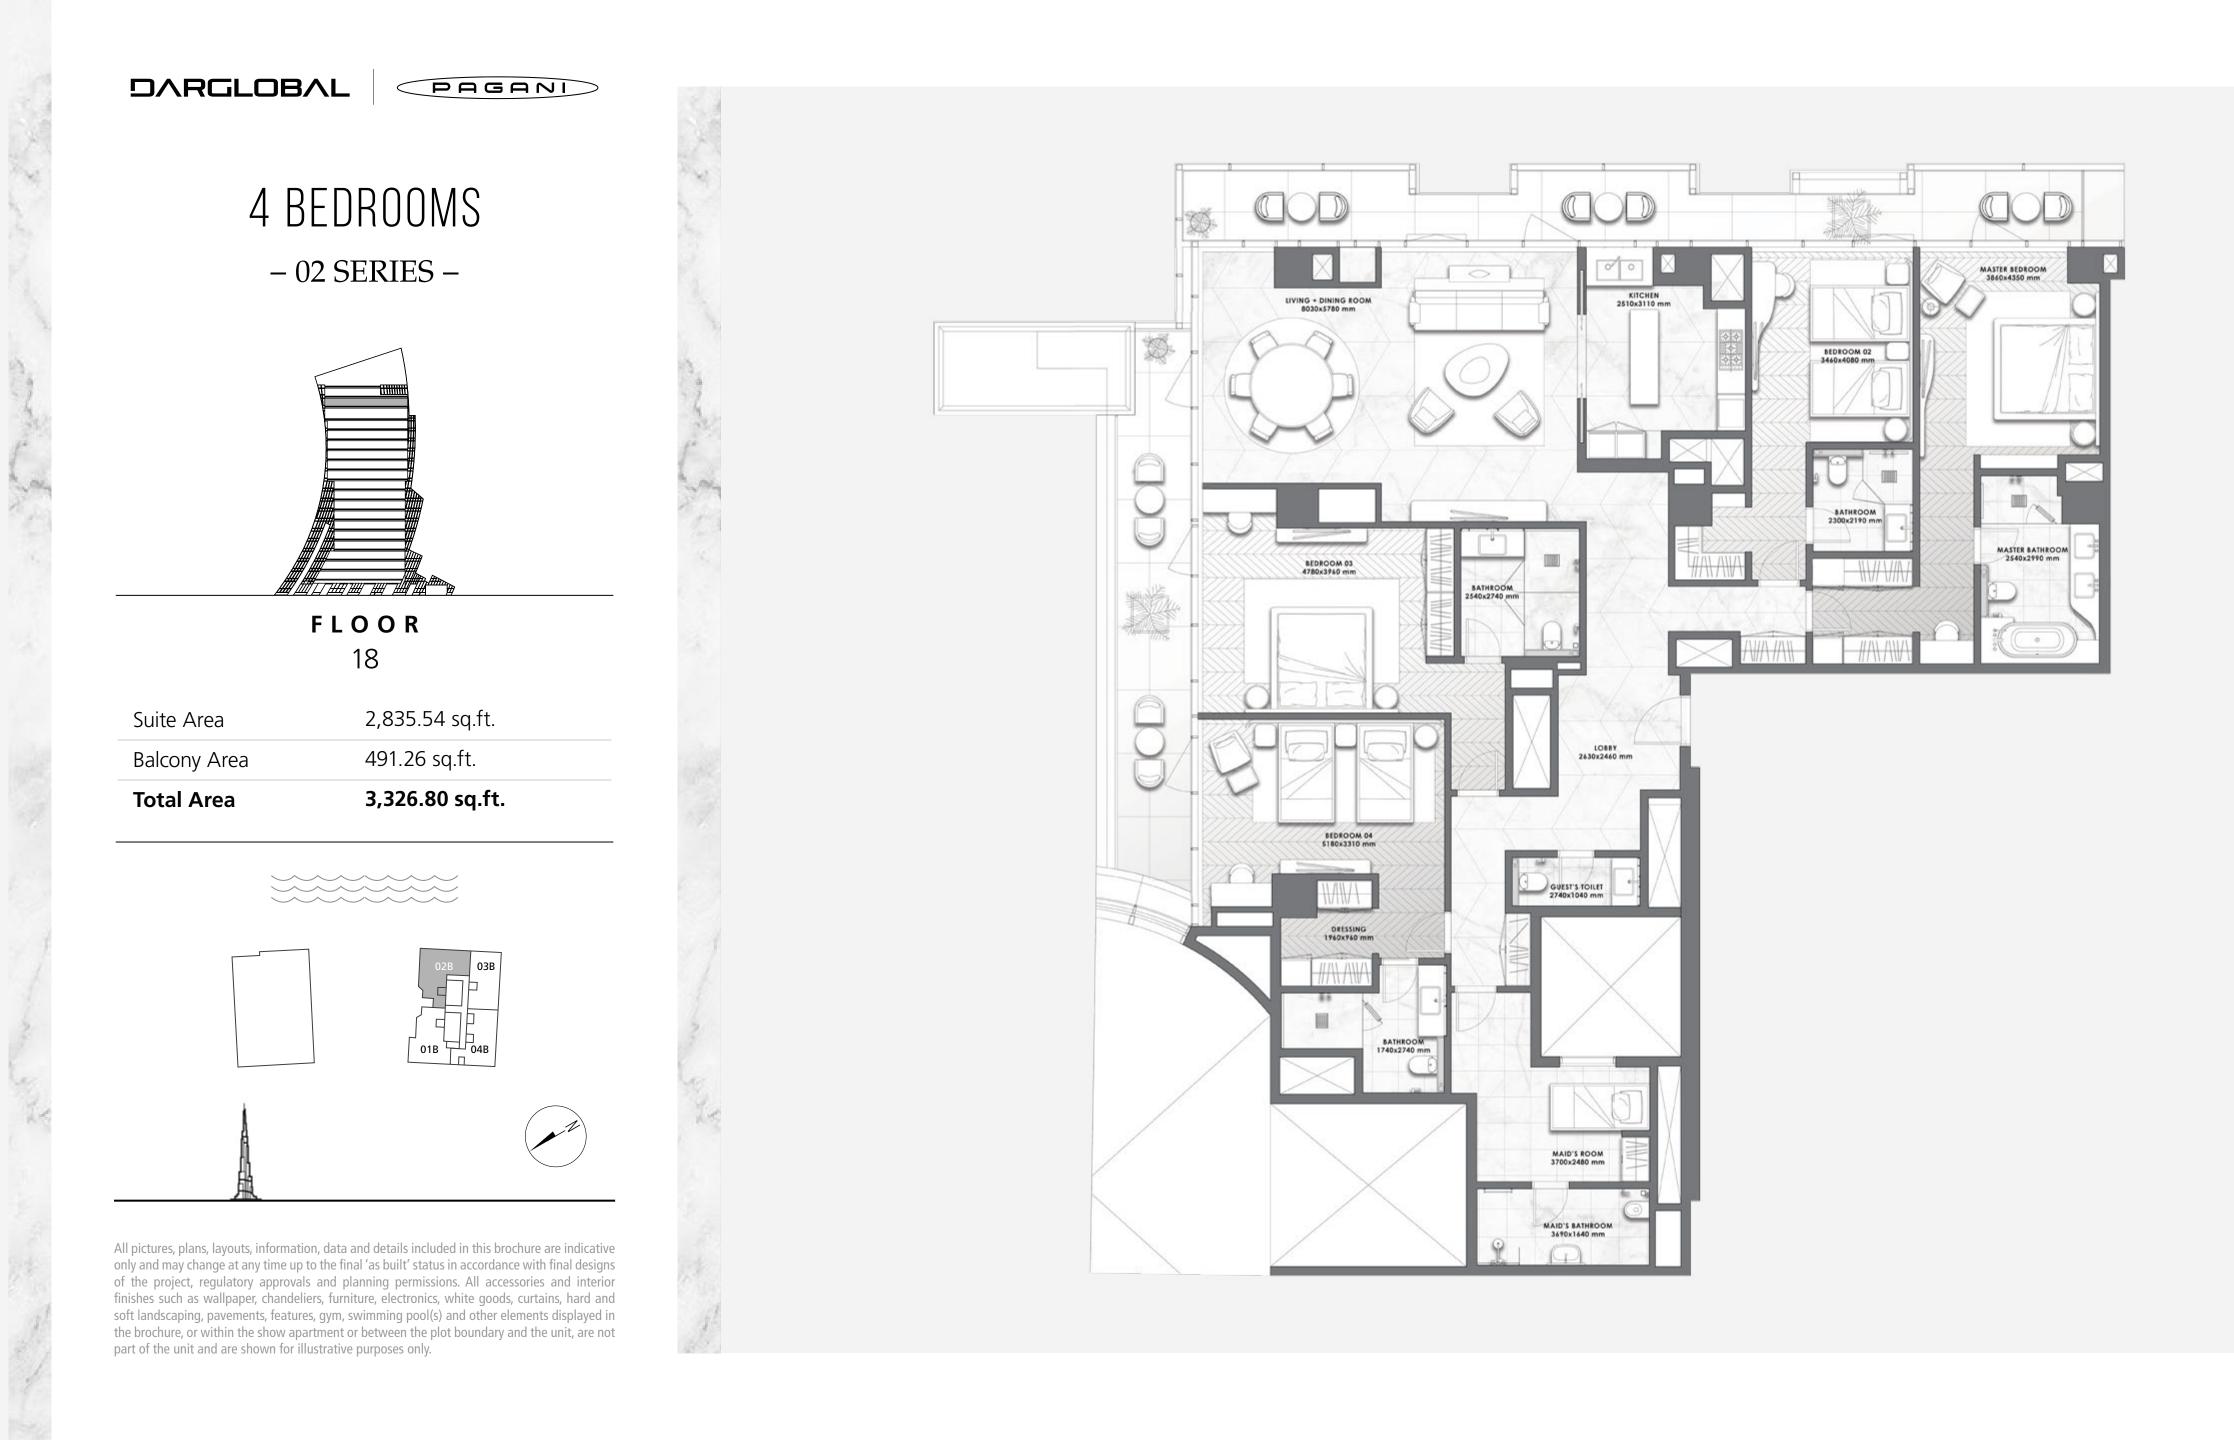

## FLOOR 18

- LAYOUT PLAN -

### 4 BEDROOMS – 01 SERIES –

LOOI 18

| Total Area   | 2,862.23 sq.ft. |
|--------------|-----------------|
| Balcony Area | 359.08 sq.ft.   |
| Suite Area   | 2,503.15 sq.ft. |