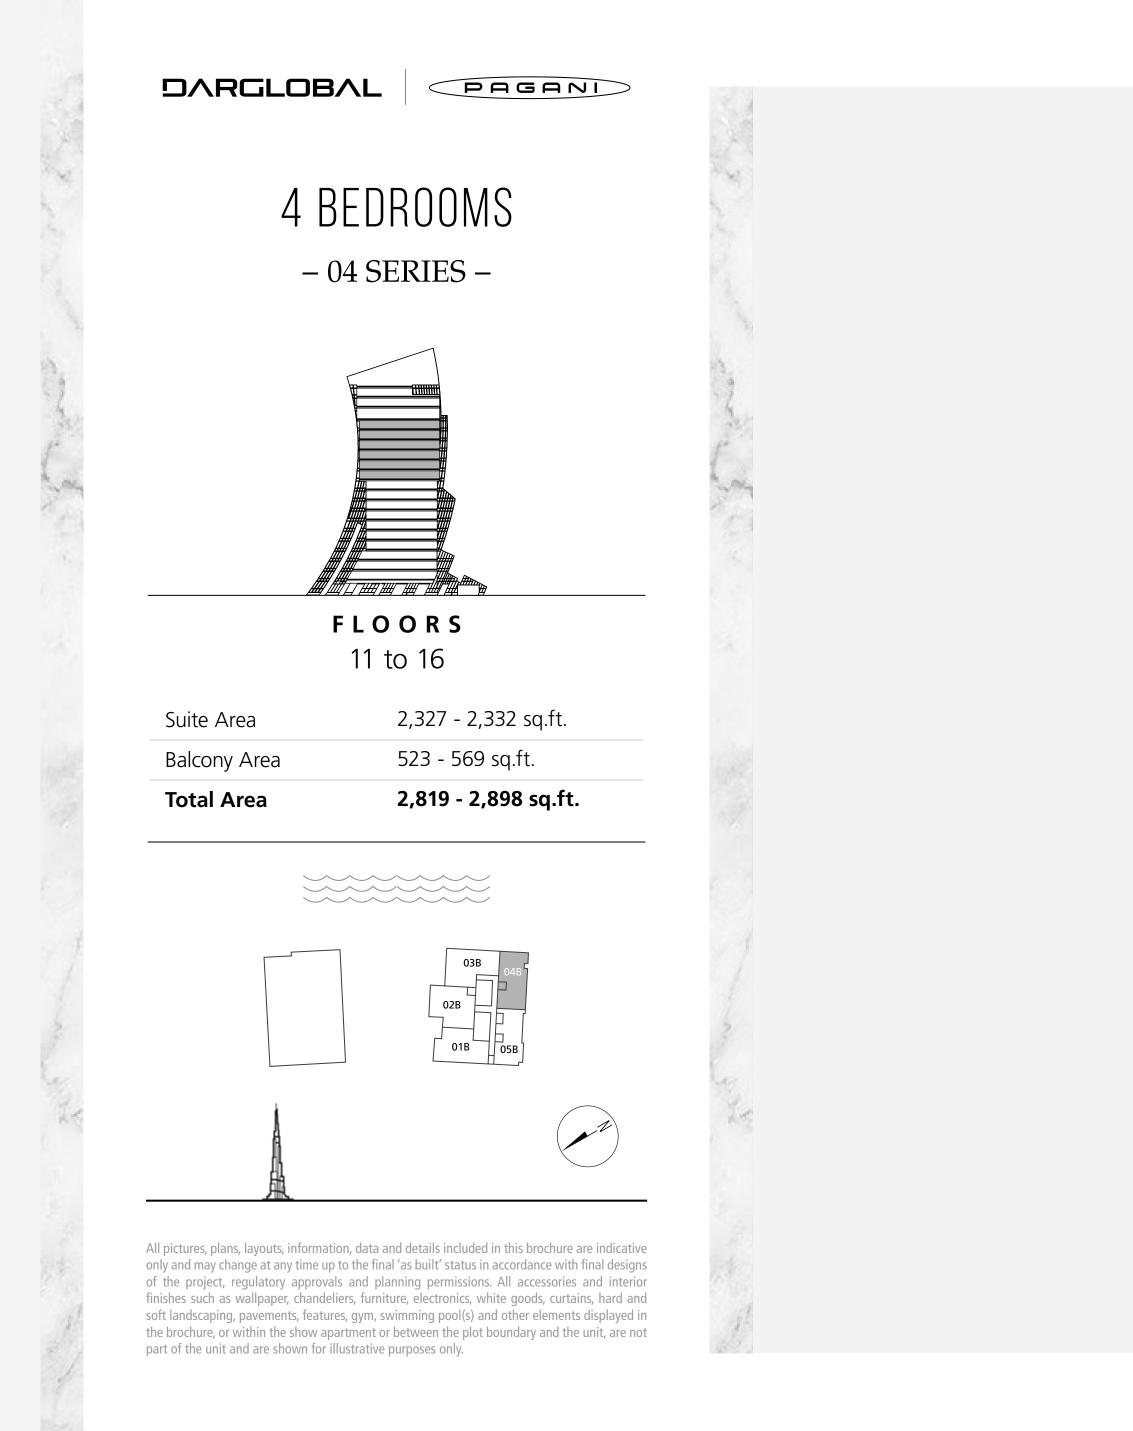

# FLOORS 11 - 16

- LAYOUT PLAN -

2 BEDROOMS – 01 SERIES –

PAGANI

**F L O O R S** 11 to 16

| Total Area   | 2,023 - 2,101 sq.ft. |
|--------------|----------------------|
| Balcony Area | 171 - 257 sq.ft.     |
| Suite Area   | 1,829 - 1,852 sq.ft. |