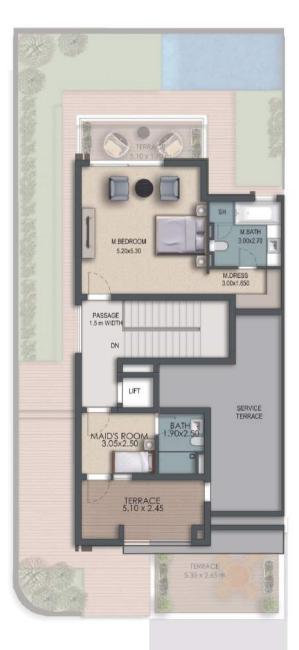

### ETERNITY 6BR PENT SUITE VILLA 7,000 sqft.

Our largest villa here at Paradise Hills, incredible open spaces with picturesque views from every high ceiling window. A marvelous six-bedroom pent suites with a private balcony and terrace, offering you exceptional serenity and peacefulness. With stellar landscape draping the house and your very own parking garage, the villa is made with tranquility in mind.

#### Amenities

- Full-Floor Pent Suite in last floor
- Dedicated Space for Your Pets
- Spacious Living Hall
- Dining Area
- Closed Kitchen
- Free Branded Kitchen Appliances
- Free Modern Elevator
- 7,000 sqft.

- All Master Bedrooms
- Bedroom on the Ground Floor
- Branded Sanitaryware
- Domestic Helper Room & Driver Room Full Height Double Glazed Glass Windows and Doors
- Storeroom & Utility Area
- Guest Bathroom
- Large Backyard

- Excellent Space Management
- High Ceilings

A3 VILLA GROUND FLOOR PLAN

• Free Leisure Infinity Swimming Pool • Premium Finishing Materials & Free Marble Decorative Wall • Energy Saving Air-Conditioning & Central Gas Connection • Private Rooftop Terrace & Private Terraces