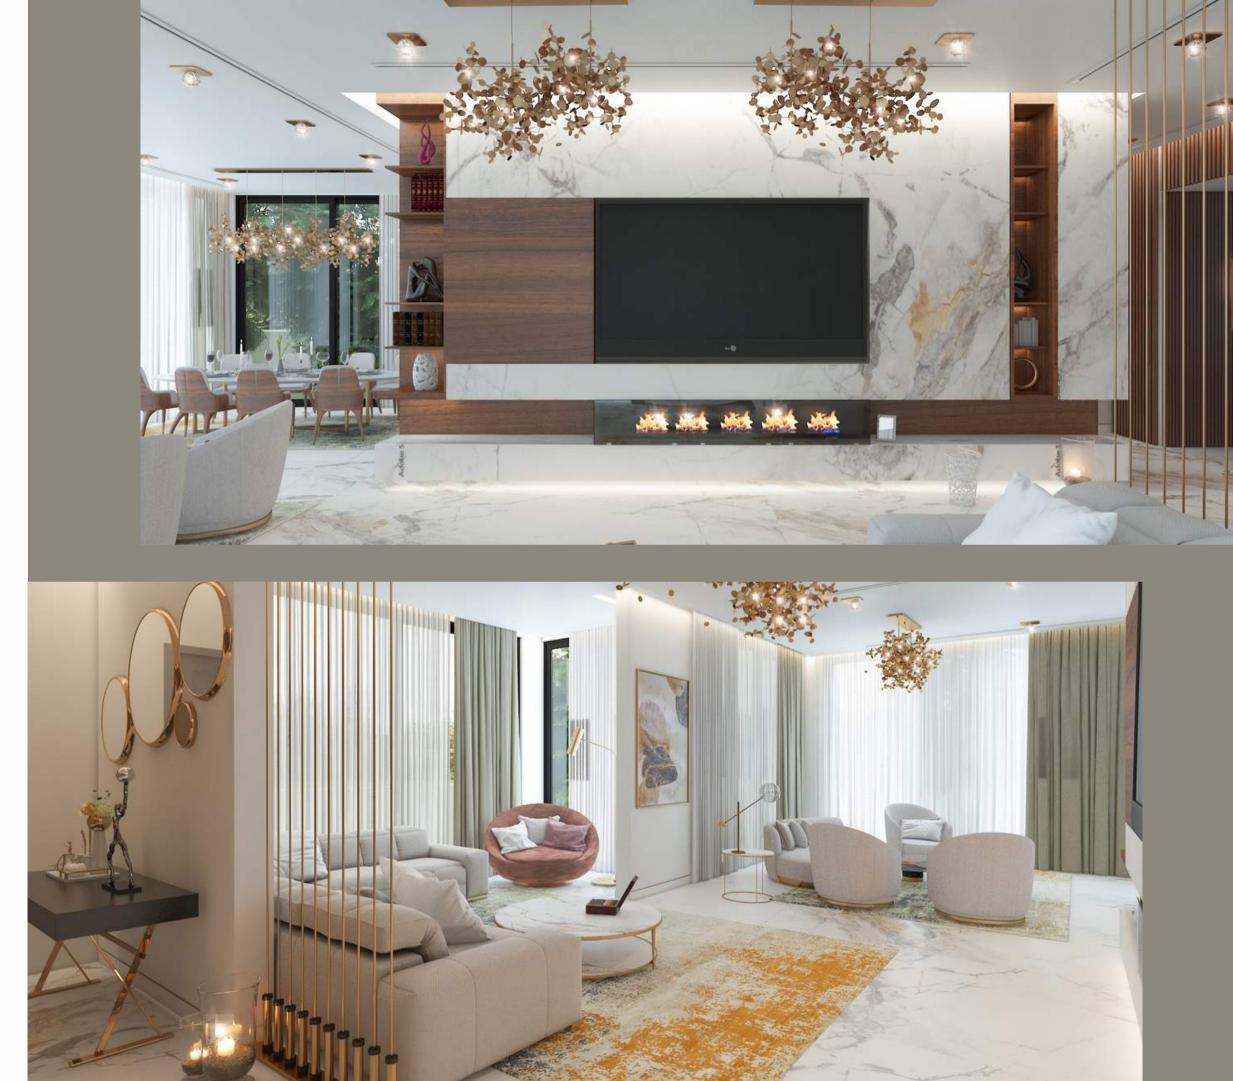

# EXPERIENCE OUR LUXURIOUS FEATURES

- Stellar amenities
- Modern home-elevators
- Double bathroom vanity in Master Suite
- Private Balcony
- High-ceiling open hallways
- Fashionable wooden kitchen
- Floor to ceiling windows
- Private terrace
- Private pools

# A PLACE TO ENJOY LIFE

Our luxurious residency at Paradise Hills will have you experience comfort and luxury, all while soaking in the beautiful Dubai sun.

Paradise Hills offers an exclusive variety of social and recreational amenities.

Facilities include: -High-end gym with the latest top of the notch equipment -Resort-inspired swimming pool -Retail shops