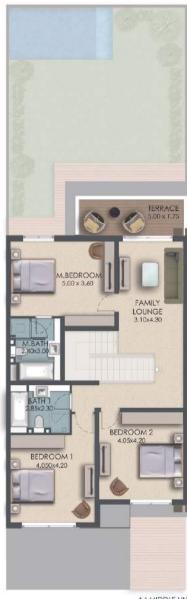

# FLOOR PLANS

#### Amenities

- Spacious Living Hall
- Dining Area
- Closed Kitchen
- Free Branded Kitchen Appliances
- Spacious Bedrooms
- Energy Saving Air-Conditioning

+3,000 sqft.

### END UNIT

- Central Gas Connection
- Branded Sanitaryware
- Domestic Helper Room
- Utility Area
- Guest Bathroom
- Large Backyard

LOUNGE 3.10x4.30

BEDROON 4.05k4.20

- Premium Finishing Materials
- Excellent Space Management
- Private Terraces
- High Ceilings

### MIDDLE UNIT

4 BUILT END UNIT FIRST FLOOR

• Free Leisure Infinity Swimming Pool • Full Height Double Glazed Glass Windows and Doors

• Spacious Two-Car Garage with Automatic Door

A4 MIDDLE UNIT - GROUND FLOOR PLAN

A4 MIDDLE UNIT - FIRST FLOOR PLAN