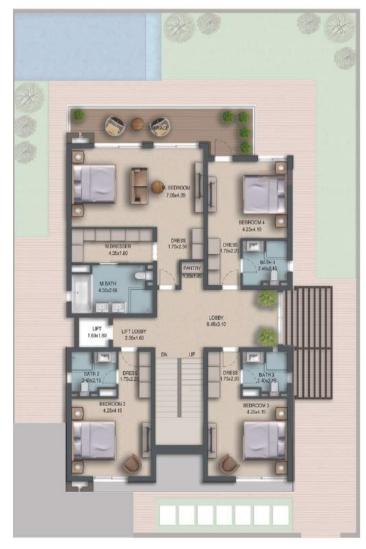

- All Master Bedrooms
- Bedroom on the Ground Floor
- Branded Sanitaryware
- Domestic Helper Room & Driver Room Full Height Double Glazed Glass Windows and Doors
- Storeroom & Utility Area
- Guest Bathroom
- Large Backyard