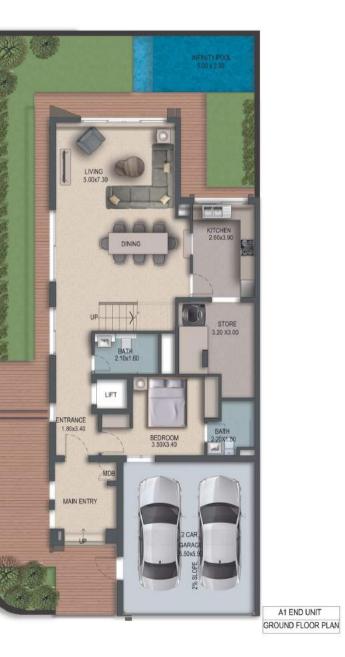

### END UNIT

- Central Gas Connection
- Branded Sanitaryware
- Domestic Helper Room
- Utility Area
- Guest Bathroom
- Large Backyard

LOUNGE 3.10x4.30

BEDROON 4.05k4.20

- Premium Finishing Materials
- Excellent Space Management
- Private Terraces
- High Ceilings

### MIDDLE UNIT

4 BUILT END UNIT FIRST FLOOR

• Free Leisure Infinity Swimming Pool • Full Height Double Glazed Glass Windows and Doors

• Spacious Two-Car Garage with Automatic Door

A4 MIDDLE UNIT - GROUND FLOOR PLAN