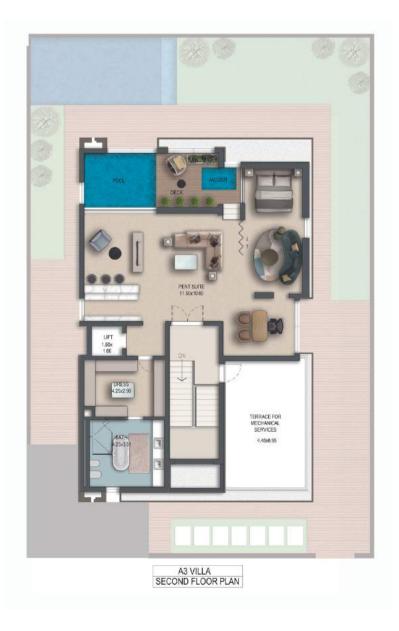

- Excellent Space Management
- High Ceilings

A2 TYPE - GROUND FLOOR PLAN

• Free Leisure Infinity Swimming Pool • Premium Finishing Materials & Free Marble Decorative Wall • Energy Saving Air-Conditioning & Central Gas Connection • Private Rooftop Terrace & Private Terraces

• Spacious Two-Car Garage with Automatic Door