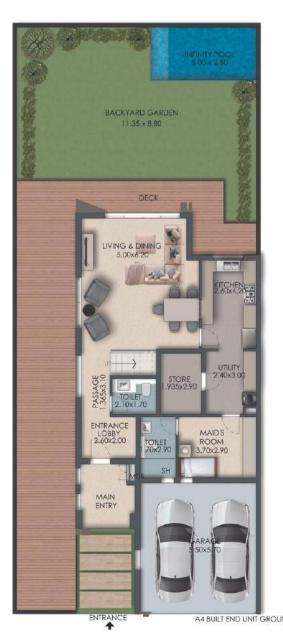

# FLOOR PLANS

#### Amenities

- Spacious Living Hall
- Dining Area
- Closed Kitchen
- Free Branded Kitchen Appliances
- Spacious Bedrooms
- Energy Saving Air-Conditioning

+3,000 sqft.

### END UNIT

- Central Gas Connection
- Branded Sanitaryware
- Domestic Helper Room
- Utility Area
- Guest Bathroom
- Large Backyard

LOUNGE 3.10x4.30

BEDROON 4.05k4.20

- Premium Finishing Materials
- Excellent Space Management
- Private Terraces
- High Ceilings

### MIDDLE UNIT

4 BUILT END UNIT FIRST FLOOR

• Free Leisure Infinity Swimming Pool • Full Height Double Glazed Glass Windows and Doors

• Spacious Two-Car Garage with Automatic Door

A4 MIDDLE UNIT - GROUND FLOOR PLAN

A4 MIDDLE UNIT - FIRST FLOOR PLAN