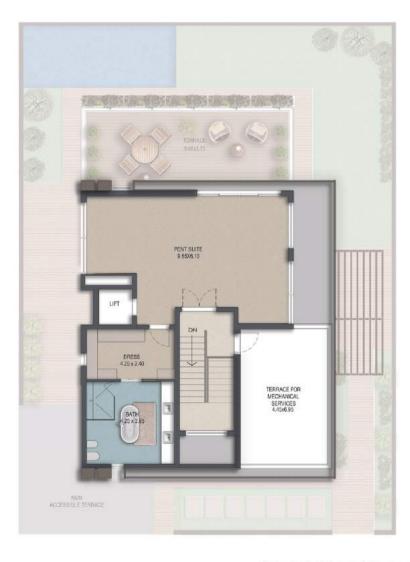

### ETERNITY 6BR PENT SUITE VILLA 7,000 sqft.

Our largest villa here at Paradise Hills, incredible open spaces with picturesque views from every high ceiling window. A marvelous six-bedroom pent suites with a private balcony and terrace, offering you exceptional serenity and peacefulness. With stellar landscape draping the house and your very own parking garage, the villa is made with tranquility in mind.

- Excellent Space Management
- High Ceilings

A3 VILLA GROUND FLOOR PLAN

• Free Leisure Infinity Swimming Pool • Premium Finishing Materials & Free Marble Decorative Wall • Energy Saving Air-Conditioning & Central Gas Connection • Private Rooftop Terrace & Private Terraces

• Spacious Two-Car Garage with Automatic Door