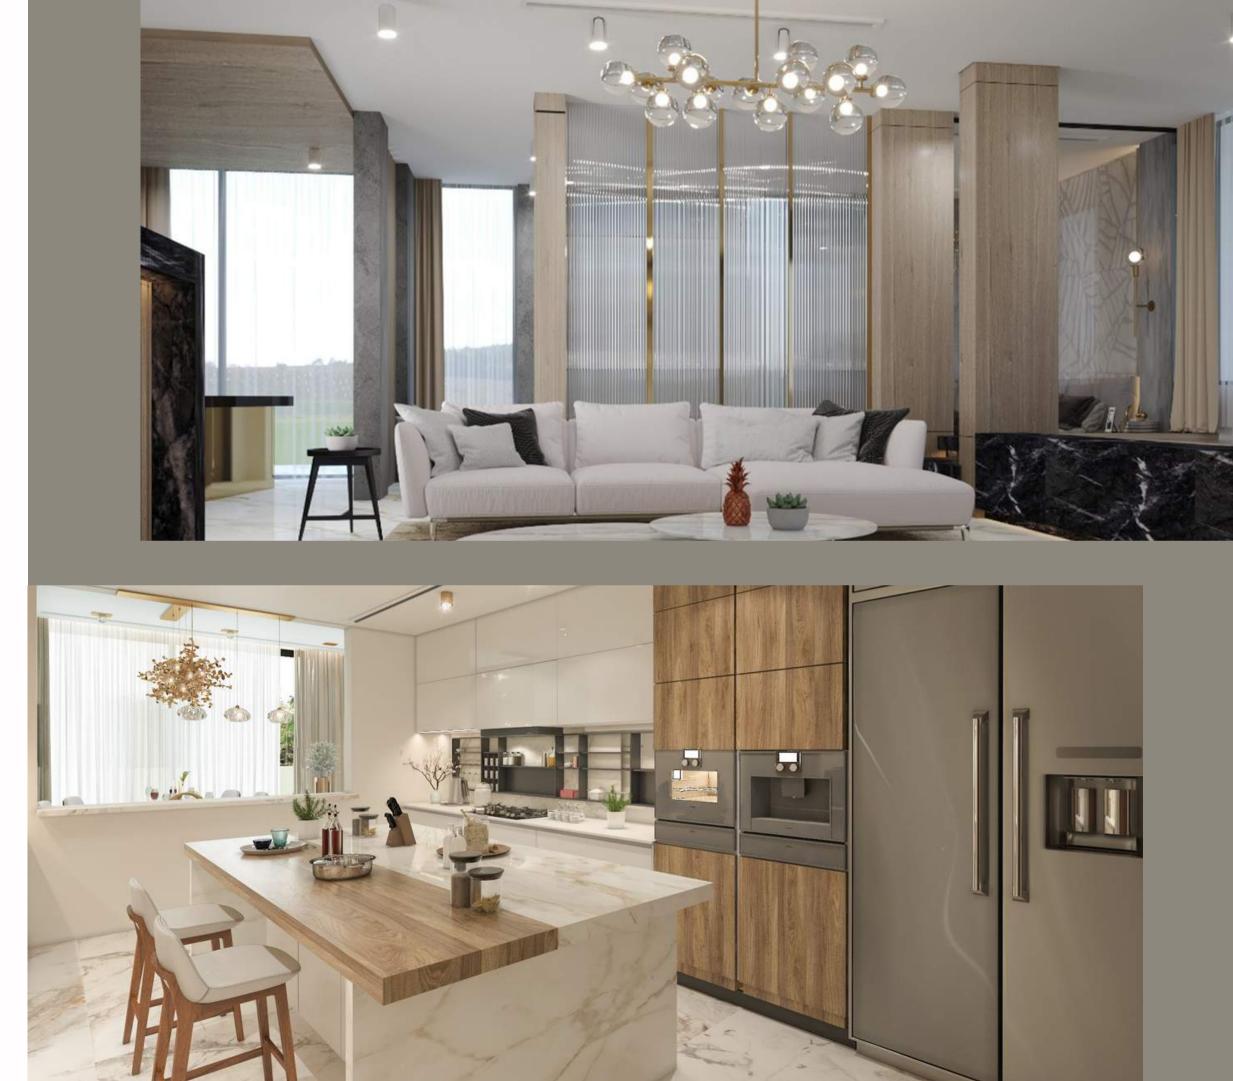

# EXPERIENCE OUR LUXURIOUS FEATURES

- Stellar amenities
- Modern home-elevators
- Double bathroom vanity in Master Suite
- Private Balcony
- High-ceiling open hallways
- Fashionable wooden kitchen
- Floor to ceiling windows
- Private terrace
- Private pools

### FREE KITCHEN APPLIANCES