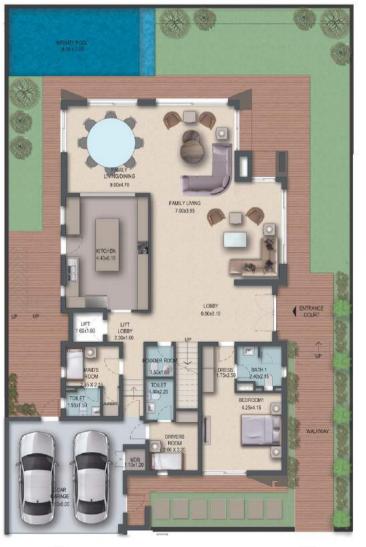

- Excellent Space Management
- High Ceilings

A3 VILLA GROUND FLOOR PLAN

• Free Leisure Infinity Swimming Pool • Premium Finishing Materials & Free Marble Decorative Wall • Energy Saving Air-Conditioning & Central Gas Connection • Private Rooftop Terrace & Private Terraces

• Spacious Two-Car Garage with Automatic Door