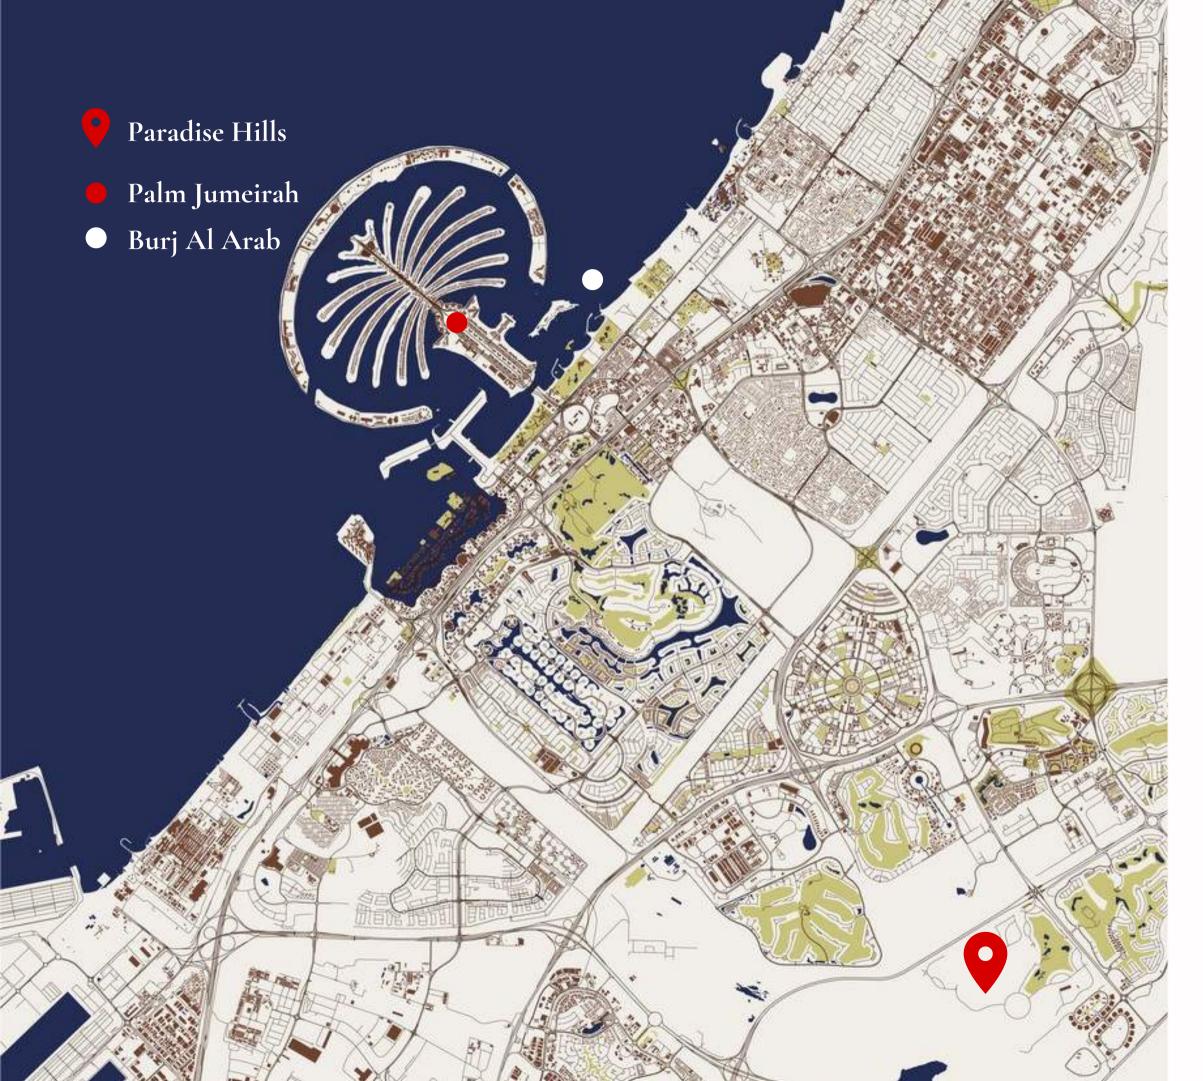

# PIN YOUR NEW LOCATION

Our estate is an ultra-modern gated community housing 170 pent suites and townhouses, accompanied with stellar amenities.

At the Hills, located on Sheikh Zayed Bin Hamdan street, you will be centered within Dubai, with its exuberating shine and essence vibrating through your home.

•20 Minutes away from Palm Jumeirah

•25 Minutes away from Downtown

# YOUR NEW ADDRESS

D aradise Hills offers a distinctive location, one far from the crowds and closer to serenity and calmness.

Paradise Hills is located only minutes away from Dubai's key attractions, offering a strategic location combining luxurious city living with nature and calmness.

### MINUTES FROM KEY LOCATIONS