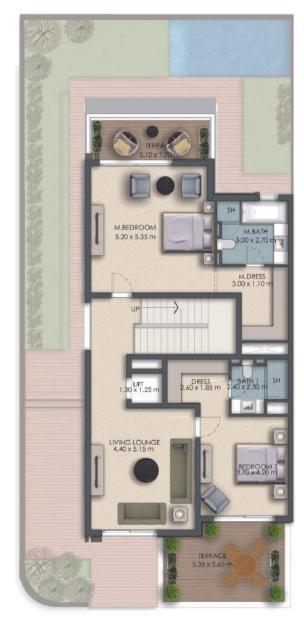

### HEAVEN 5BR PENT SUITE VILLA 5,300 sqft.

The luxurious heaven fivebedroom pent suites at Paradise Hills offer open space and natural sunlight like no other. With your own private terrace, covered with custom-made wood working to ease the vibrant Dubai sun, the villa is equipped with a variety of features making you truly feely at home, without missing out on Dubai luxury.

#### Amenities

- Full-Floor Pent Suite in last floor
- Dedicated Space for Your Pets
- Spacious Living Hall
- Dining Area
- Closed Kitchen
- Free Branded Kitchen Appliances
- Free Modern Elevator
- 5,300 sqft.

- All Master Bedrooms
- Bedroom on the Ground Floor
- Branded Sanitaryware
- Domestic Helper Room & Driver Room Full Height Double Glazed Glass Windows and Doors
- Storeroom & Utility Area
- Guest Bathroom
- Large Backyard

- Excellent Space Management
- High Ceilings

A2 TYPE - GROUND FLOOR PLAN

• Free Leisure Infinity Swimming Pool • Premium Finishing Materials & Free Marble Decorative Wall • Energy Saving Air-Conditioning & Central Gas Connection • Private Rooftop Terrace & Private Terraces