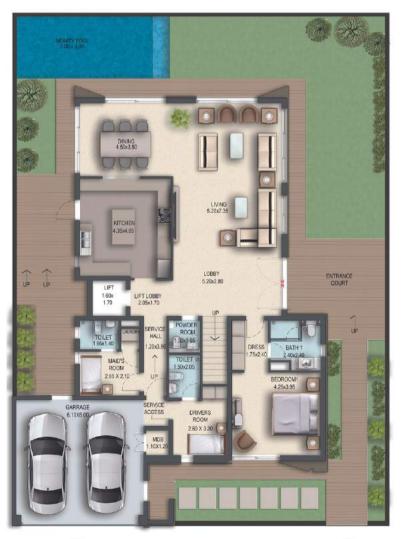

# FLOOR PLANS

#### Amenities

- Spacious Living Hall
- Dining Area
- Closed Kitchen
- Free Branded Kitchen Appliances
- Spacious Bedrooms
- Energy Saving Air-Conditioning

+3,000 sqft.

### END UNIT

- Central Gas Connection
- Branded Sanitaryware
- Domestic Helper Room
- Utility Area
- Guest Bathroom
- Large Backyard

LOUNGE 3.10x4.30

BEDROON 4.05k4.20

- Premium Finishing Materials
- Excellent Space Management
- Private Terraces
- High Ceilings

### MIDDLE UNIT

4 BUILT END UNIT FIRST FLOOR

• Free Leisure Infinity Swimming Pool • Full Height Double Glazed Glass Windows and Doors

• Spacious Two-Car Garage with Automatic Door

A4 MIDDLE UNIT - GROUND FLOOR PLAN

A4 MIDDLE UNIT - FIRST FLOOR PLAN