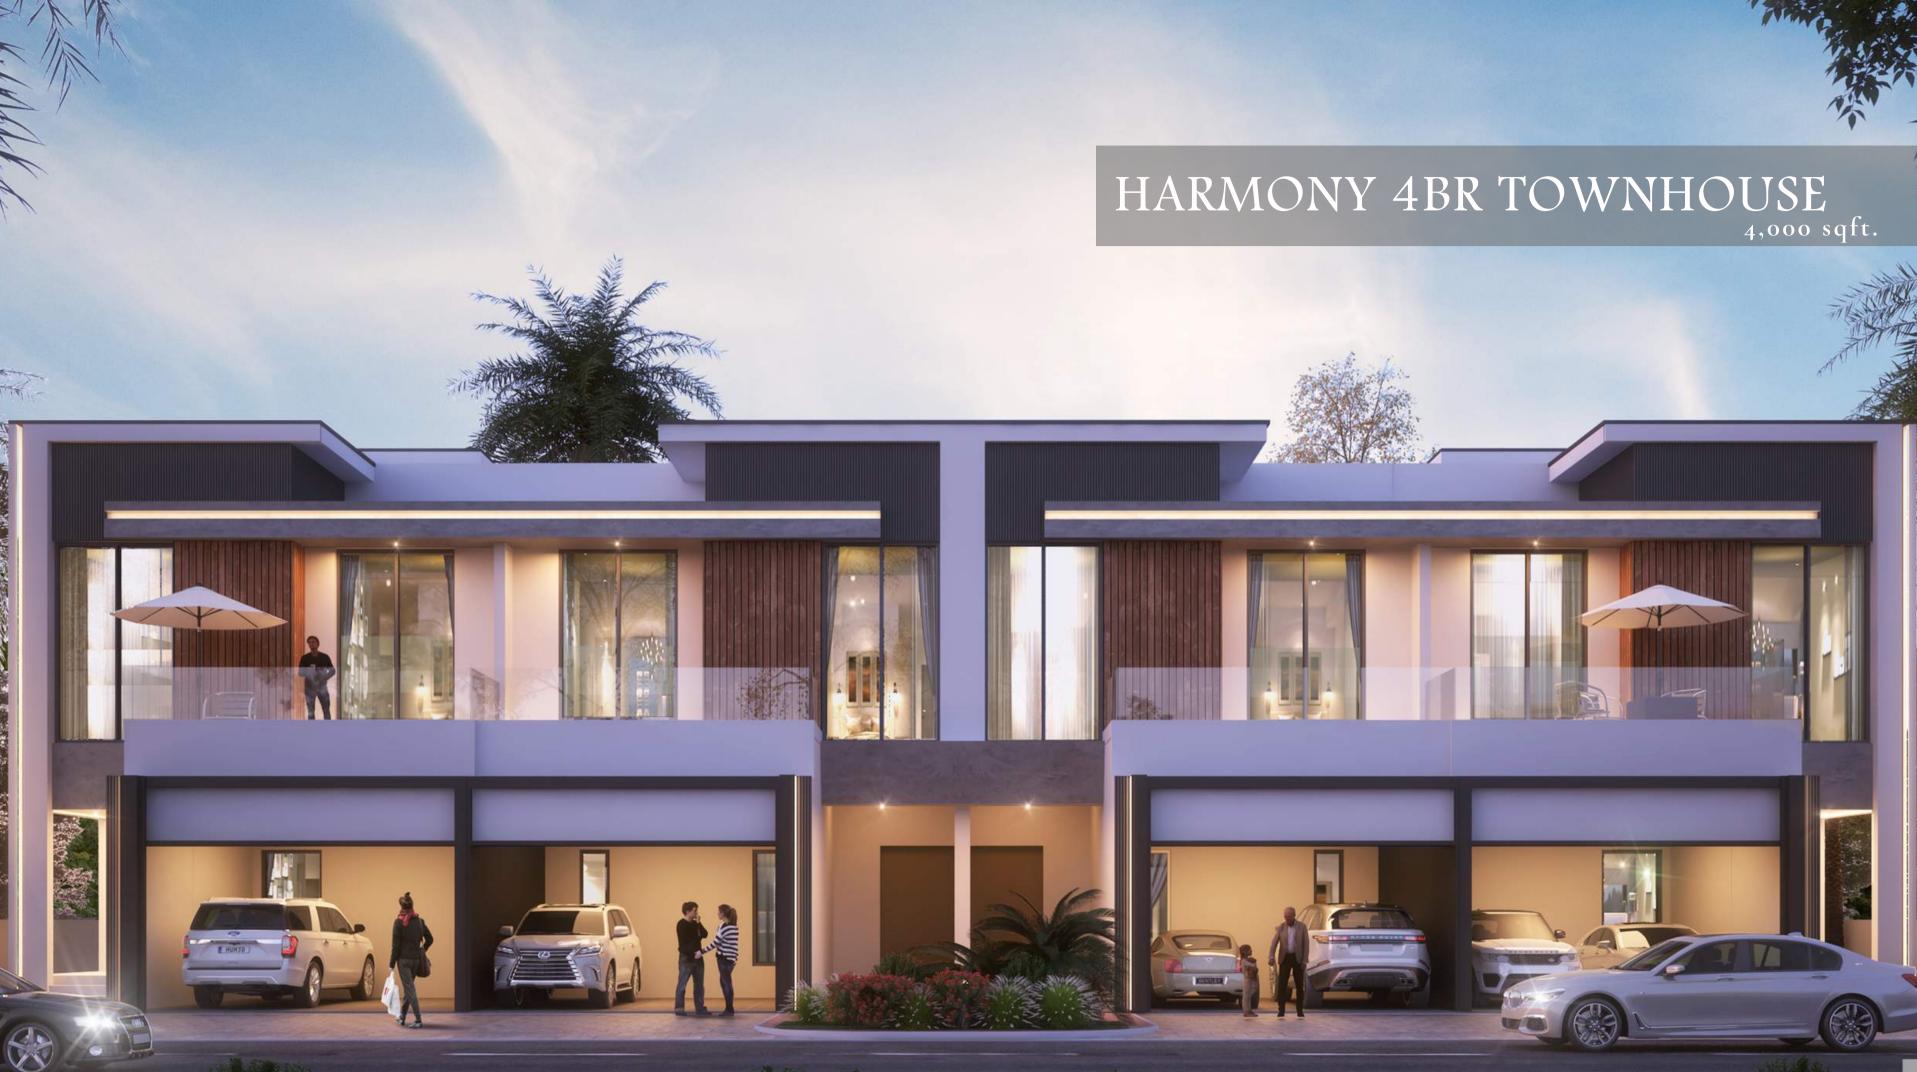

### HARMONY 4,000 sqft.

- Themed Entrances
- 24 Hour Gated Security
- Lush Greenery and Themed Plantation
- Dedicated Dog Park
- Within a Premium Community Zone
- Connected Directly to SBH Road (D54 Road)