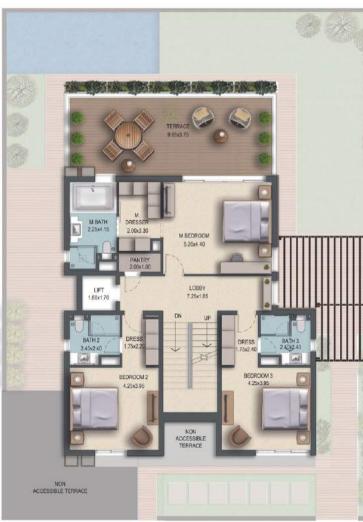

### ETERNITY 6BR PENT SUITE VILLA 7,000 sqft.

Our largest villa here at Paradise Hills, incredible open spaces with picturesque views from every high ceiling window. A marvelous six-bedroom pent suites with a private balcony and terrace, offering you exceptional serenity and peacefulness. With stellar landscape draping the house and your very own parking garage, the villa is made with tranquility in mind.

- Excellent Space Management
- High Ceilings

A3 VILLA GROUND FLOOR PLAN

• Free Leisure Infinity Swimming Pool • Premium Finishing Materials & Free Marble Decorative Wall • Energy Saving Air-Conditioning & Central Gas Connection • Private Rooftop Terrace & Private Terraces

• Spacious Two-Car Garage with Automatic Door