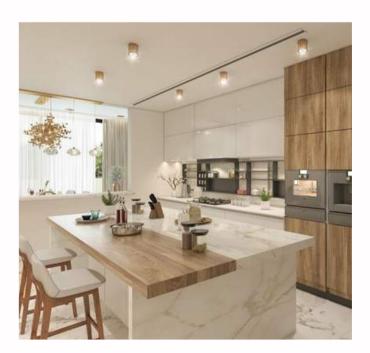

# EXPERIENCE OUR LUXURIOUS FEATURES

- Stellar amenities
- Modern home-elevators
- Double bathroom vanity in Master Suite
- Private Balcony
- High-ceiling open hallways
- Fashionable wooden kitchen
- Floor to ceiling windows
- Private terrace
- Private pools

#### Amenities

- Spacious Living Hall
- Dining Area
- Closed Kitchen
- Free Branded Kitchen Appliances
- Spacious Bedrooms
- Energy Saving Air-Conditioning

+3,000 sqft.

#### Amenities

- Spacious Living Hall
- Dining Area
- Closed Kitchen
- Free Branded Kitchen Appliances
- All Master Bedrooms

END UNIT

- Additional living area in upper floor
- Energy Saving Air-Conditioning