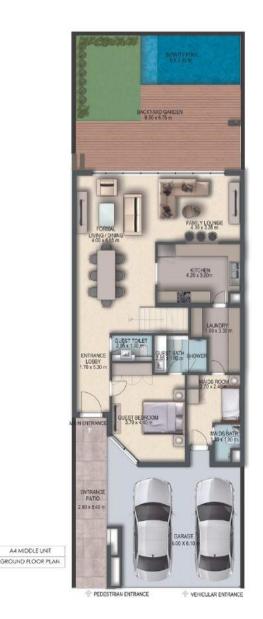

### MIDDLE UNIT

4 BUILT END UNIT FIRST FLOOR

• Free Leisure Infinity Swimming Pool • Full Height Double Glazed Glass Windows and Doors

• Spacious Two-Car Garage with Automatic Door

A4 MIDDLE UNIT - GROUND FLOOR PLAN

A4 MIDDLE UNIT - FIRST FLOOR PLAN