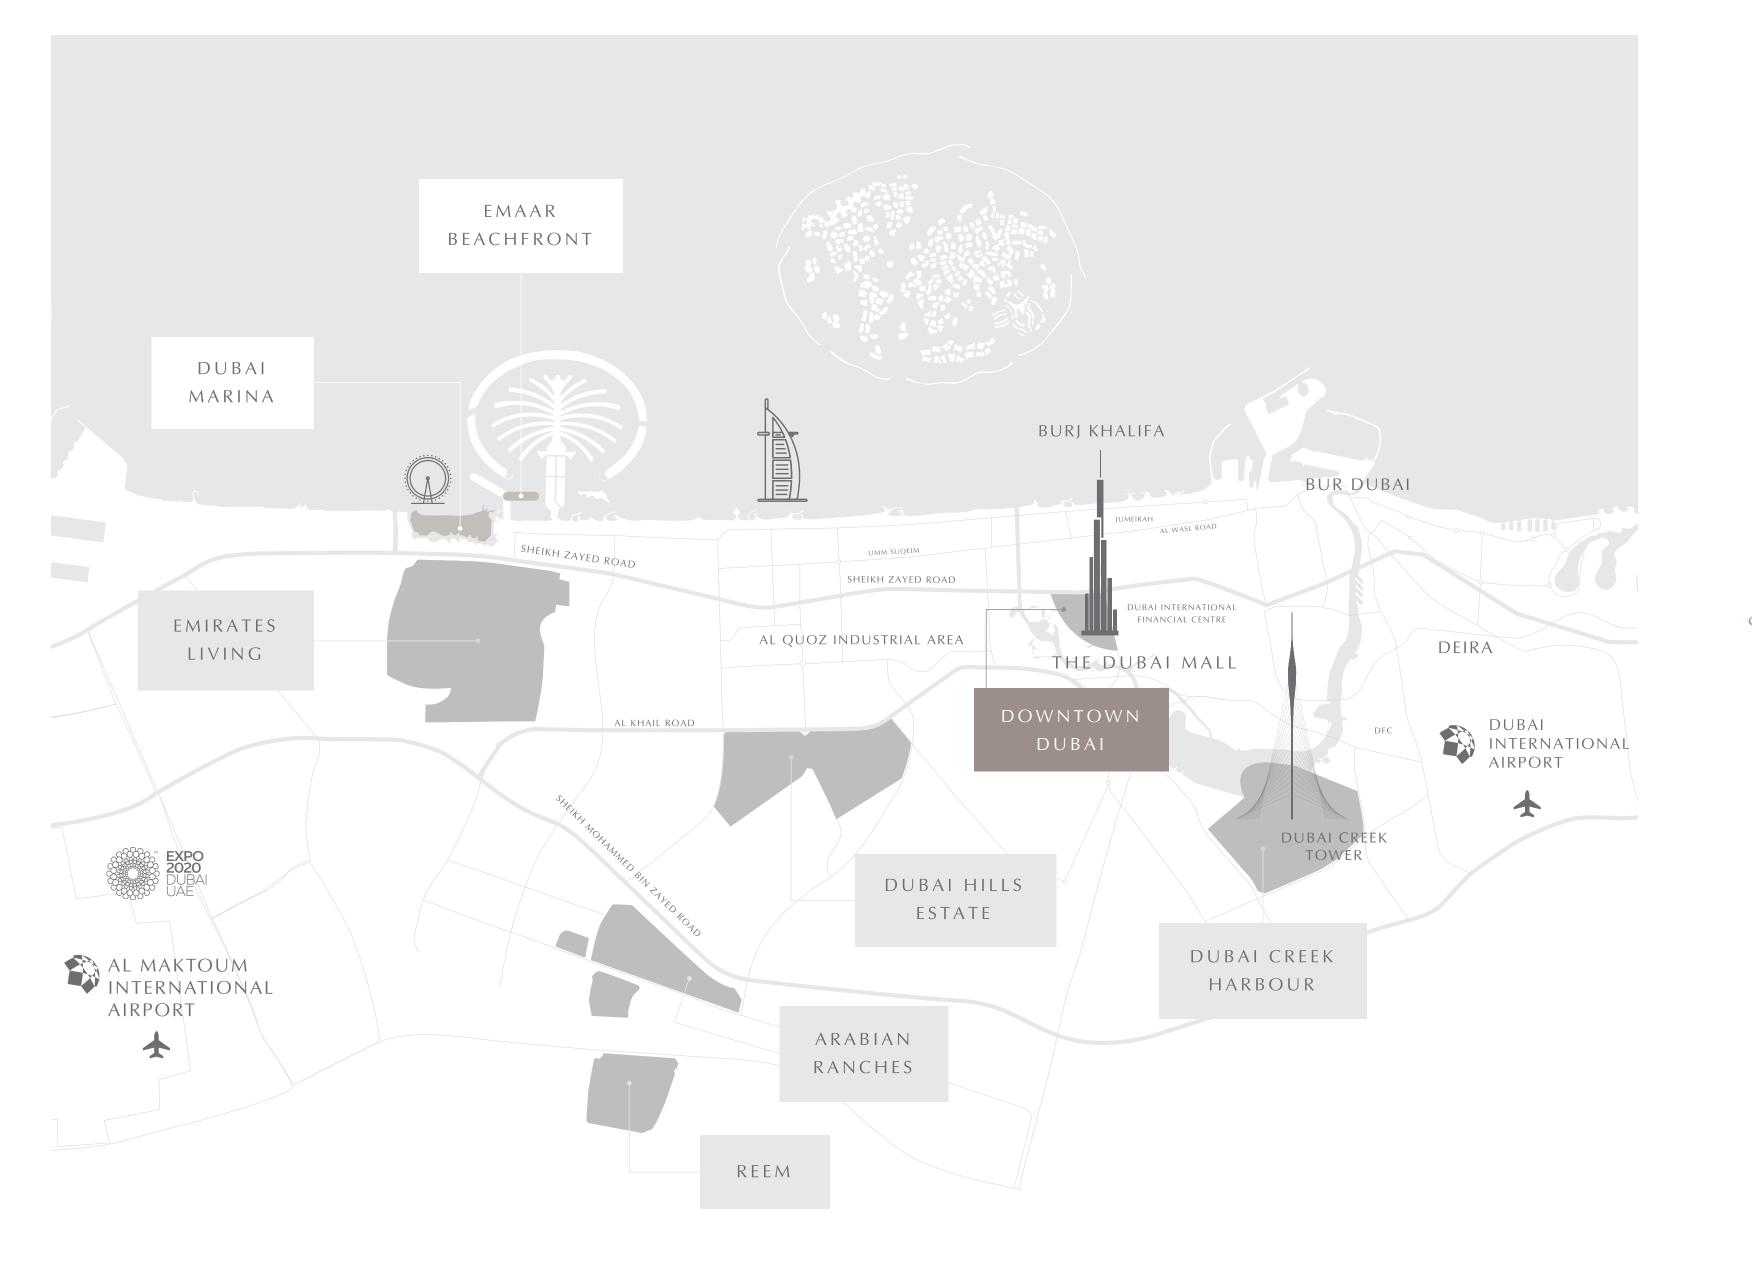

#### WHERE LIFE ALWAYS HITS A HIGH NOTE

Il Primo is located in the middle of Downtown
Dubai's Opera District, the flourishing
cultural centre nestling the magnificent Dubai
Opera. The 2000-seat performance arts centre
showcases electrifying performances yearround, including musicals, concerts, opera,
ballet and much more. Its architecture is styled
on the classic wooden dhows.

## THE ULTIMATE CENTRAL CITY LIFESTYLE

Il Primo's spectacular location assures residents are only steps away from Burj Khalifa, The Dubai Mall, Souk Al Bahar, the vibrant Sheikh Mohammed bin Rashid Boulevard and numerous iconic venues gathered in one place.

With proximity to major roads and the Dubai Metro, the whole city is within easy reach.