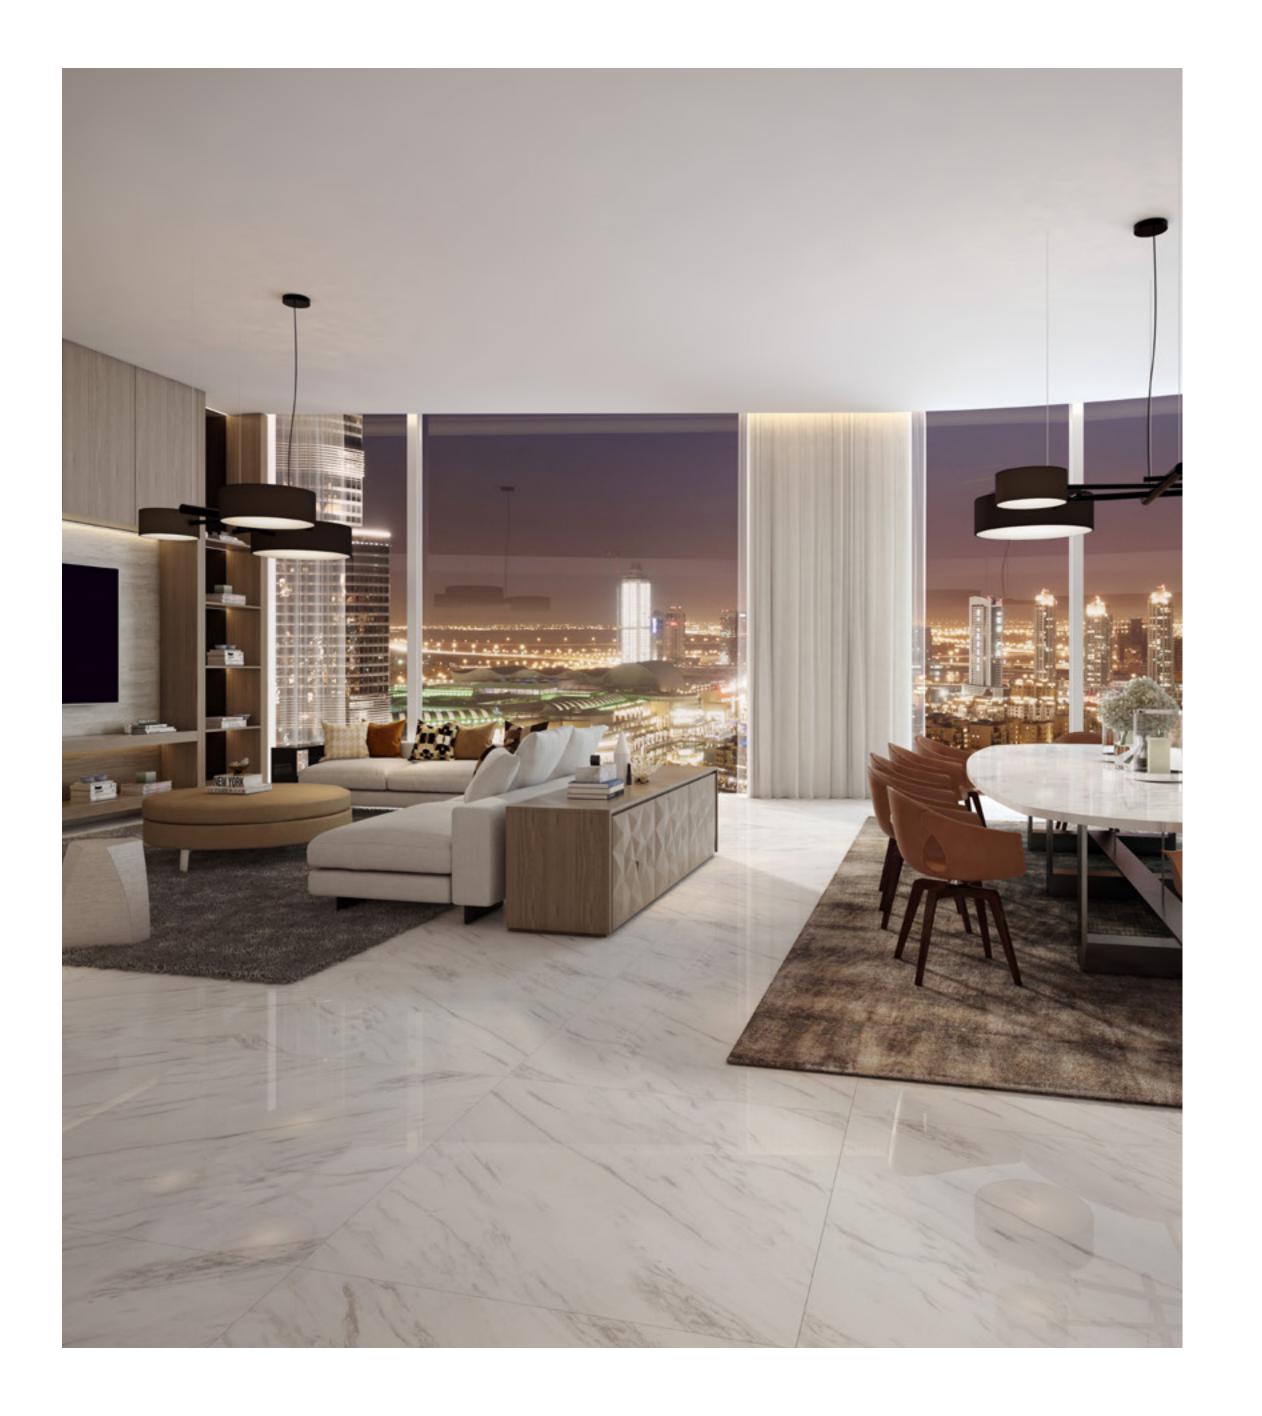

# A THEATRICAL SPACE FOR ENTERTAINING GUESTS

The grand living room of the generously appointed Il Primo duplex boasts full-height window walls with more lush Downtown Dubai vistas. The dining room area flows from the living room with enough space for a 12-seater dining table. Marble floors, ambient lighting and modern art make the whole space come together; from one Opera House into another.