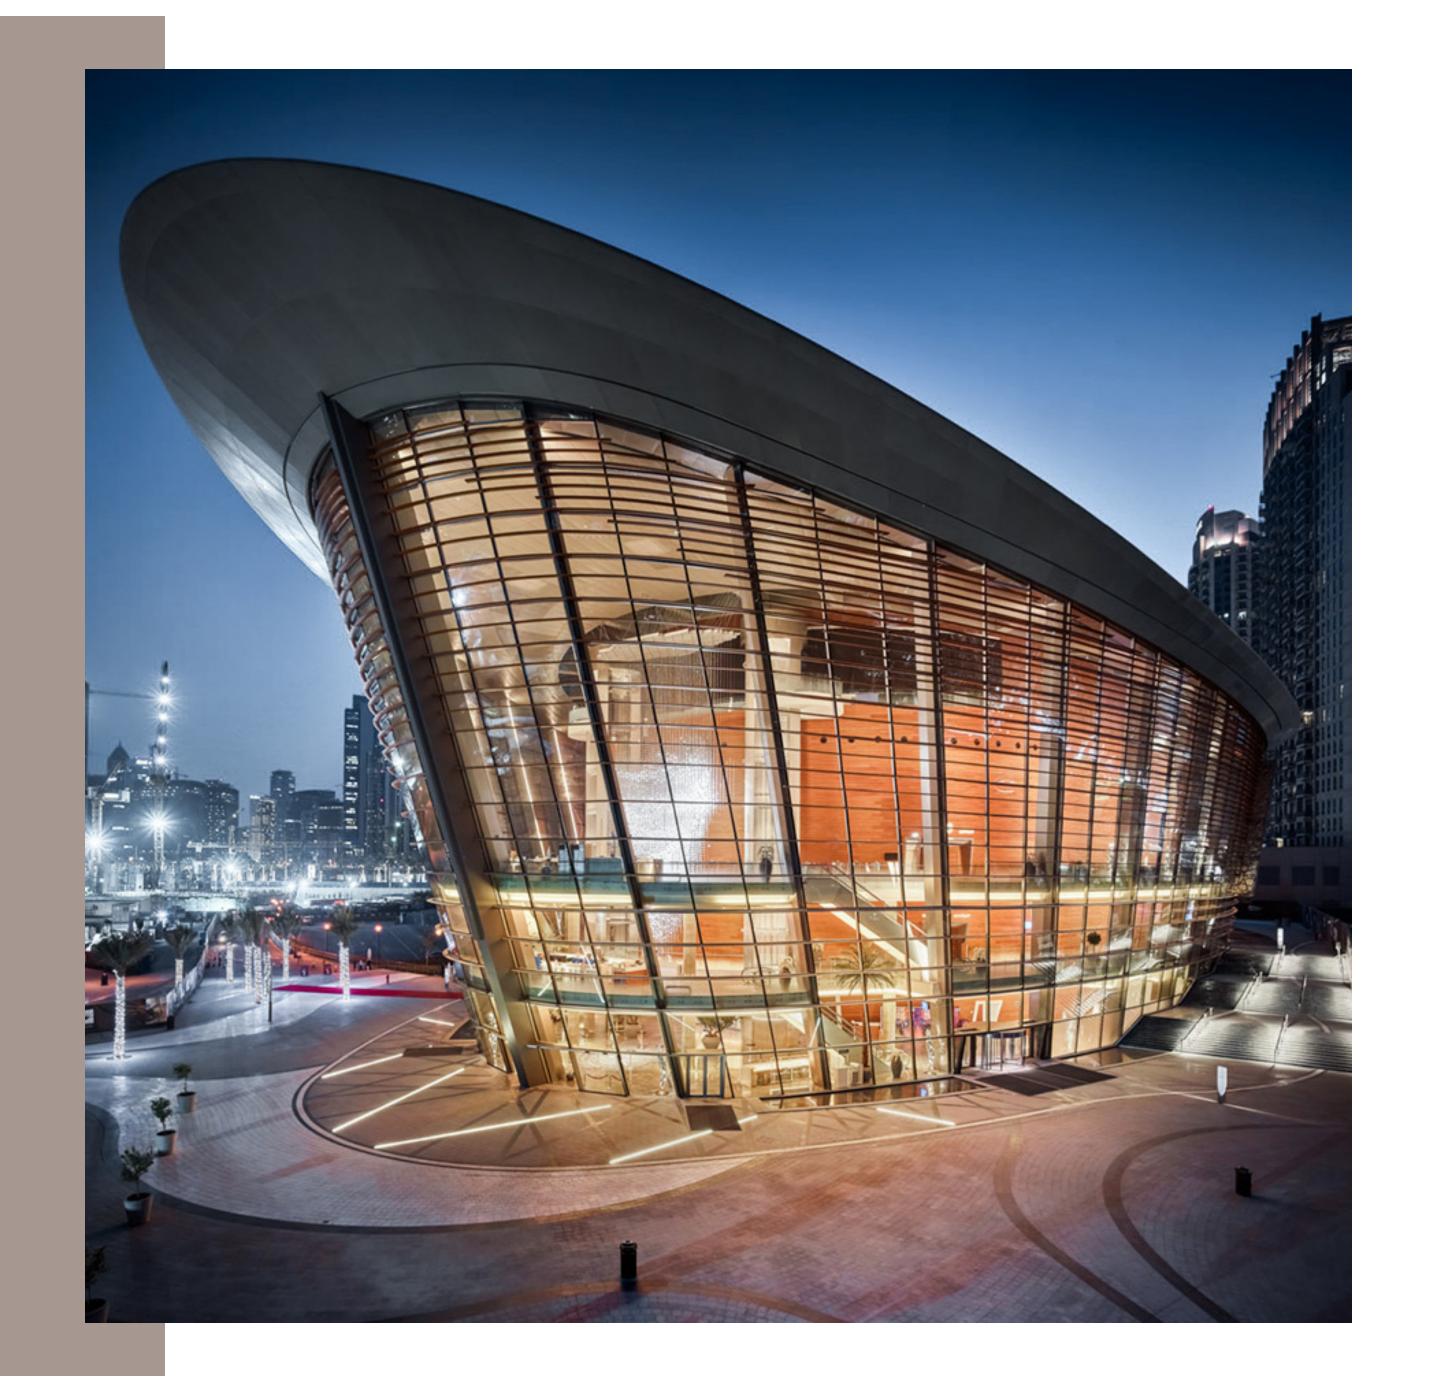

#### WHERE LIFE ALWAYS HITS A HIGH NOTE

Il Primo is located in the middle of Downtown
Dubai's Opera District, the flourishing
cultural centre nestling the magnificent Dubai
Opera. The 2000-seat performance arts centre
showcases electrifying performances yearround, including musicals, concerts, opera,
ballet and much more. Its architecture is styled
on the classic wooden dhows.

# PURE BEAUTY & LEGENDARY ENTERTAINMENT

With everything from the sophisticated Dubai
Opera, to the many charms of the vibrant Sheikh
Mohammad bin Rashid Boulevard, Downtown
Dubai is designed for those who refuse to settle
for anything less than living life to the full and
in legendary surroundings.