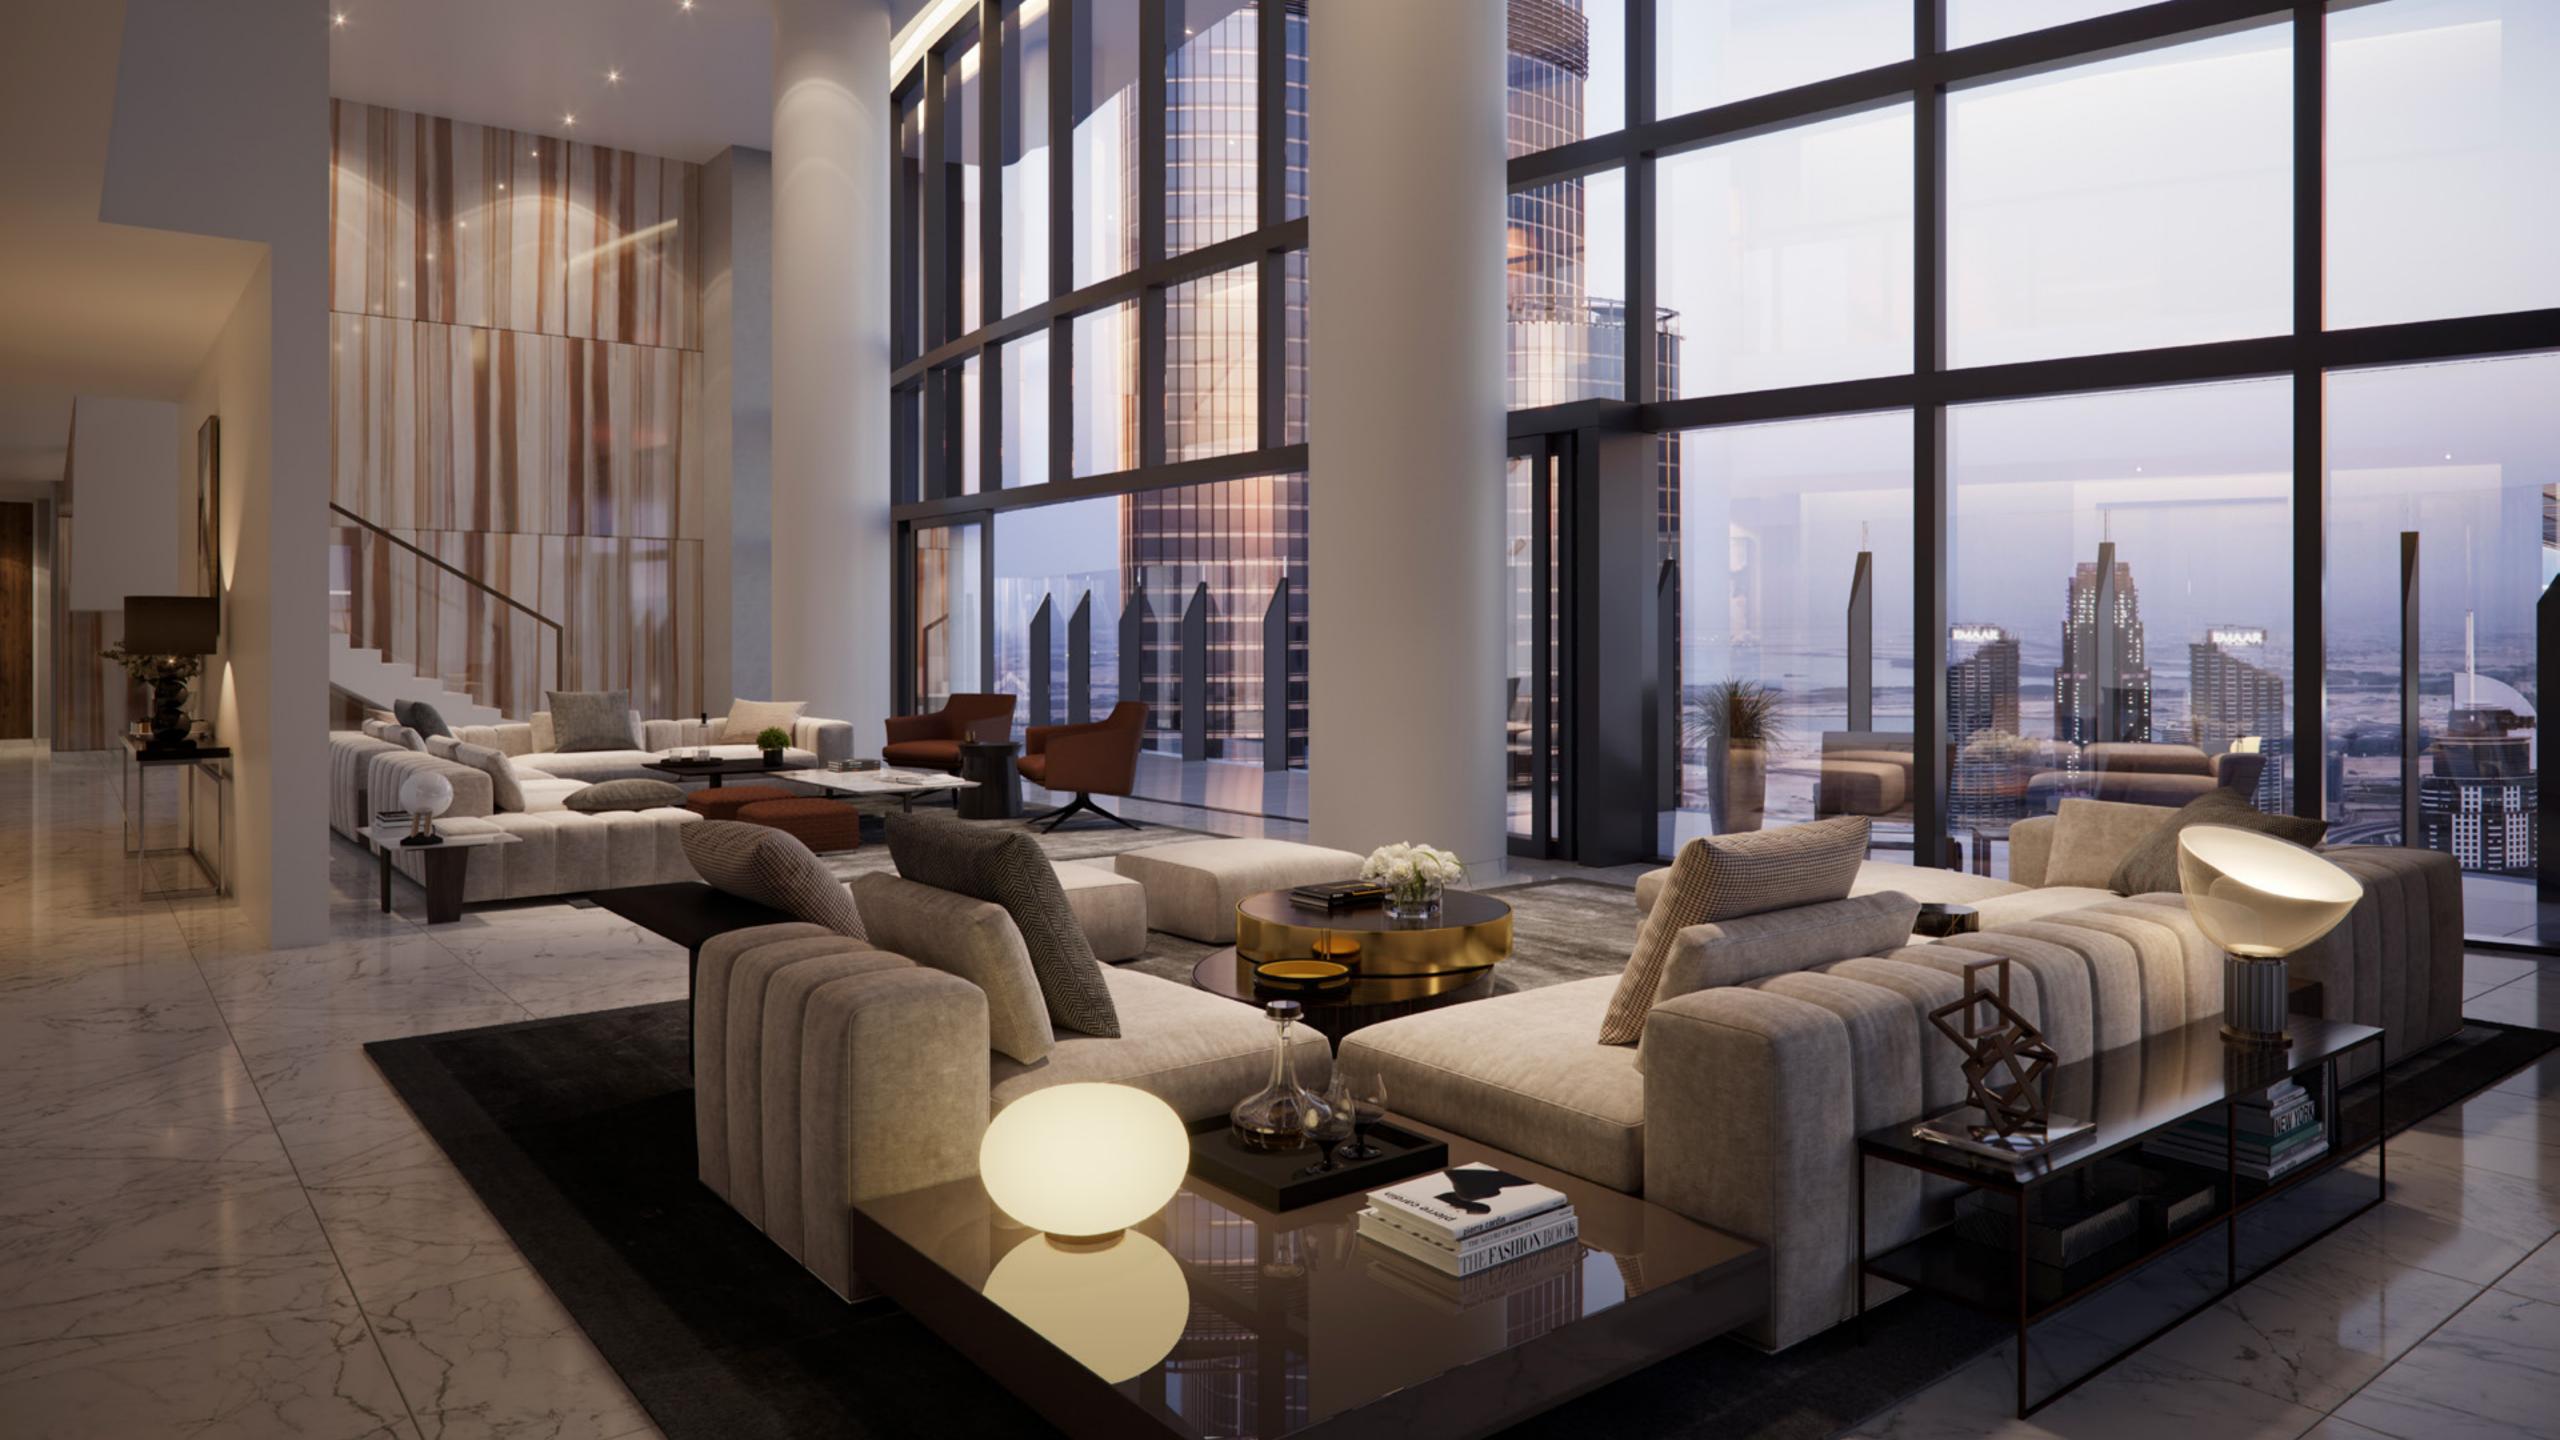

#### AN UNPRECEDENTED LEVEL OF GLAMOUR

The generous living room at Il Primo is a gorgeous place for entertaining, dining or simply soaking in the views over Dubai's ever astounding Burj Khalifa. Full-height window walls cast views across Downtown Dubai and the city beyond.