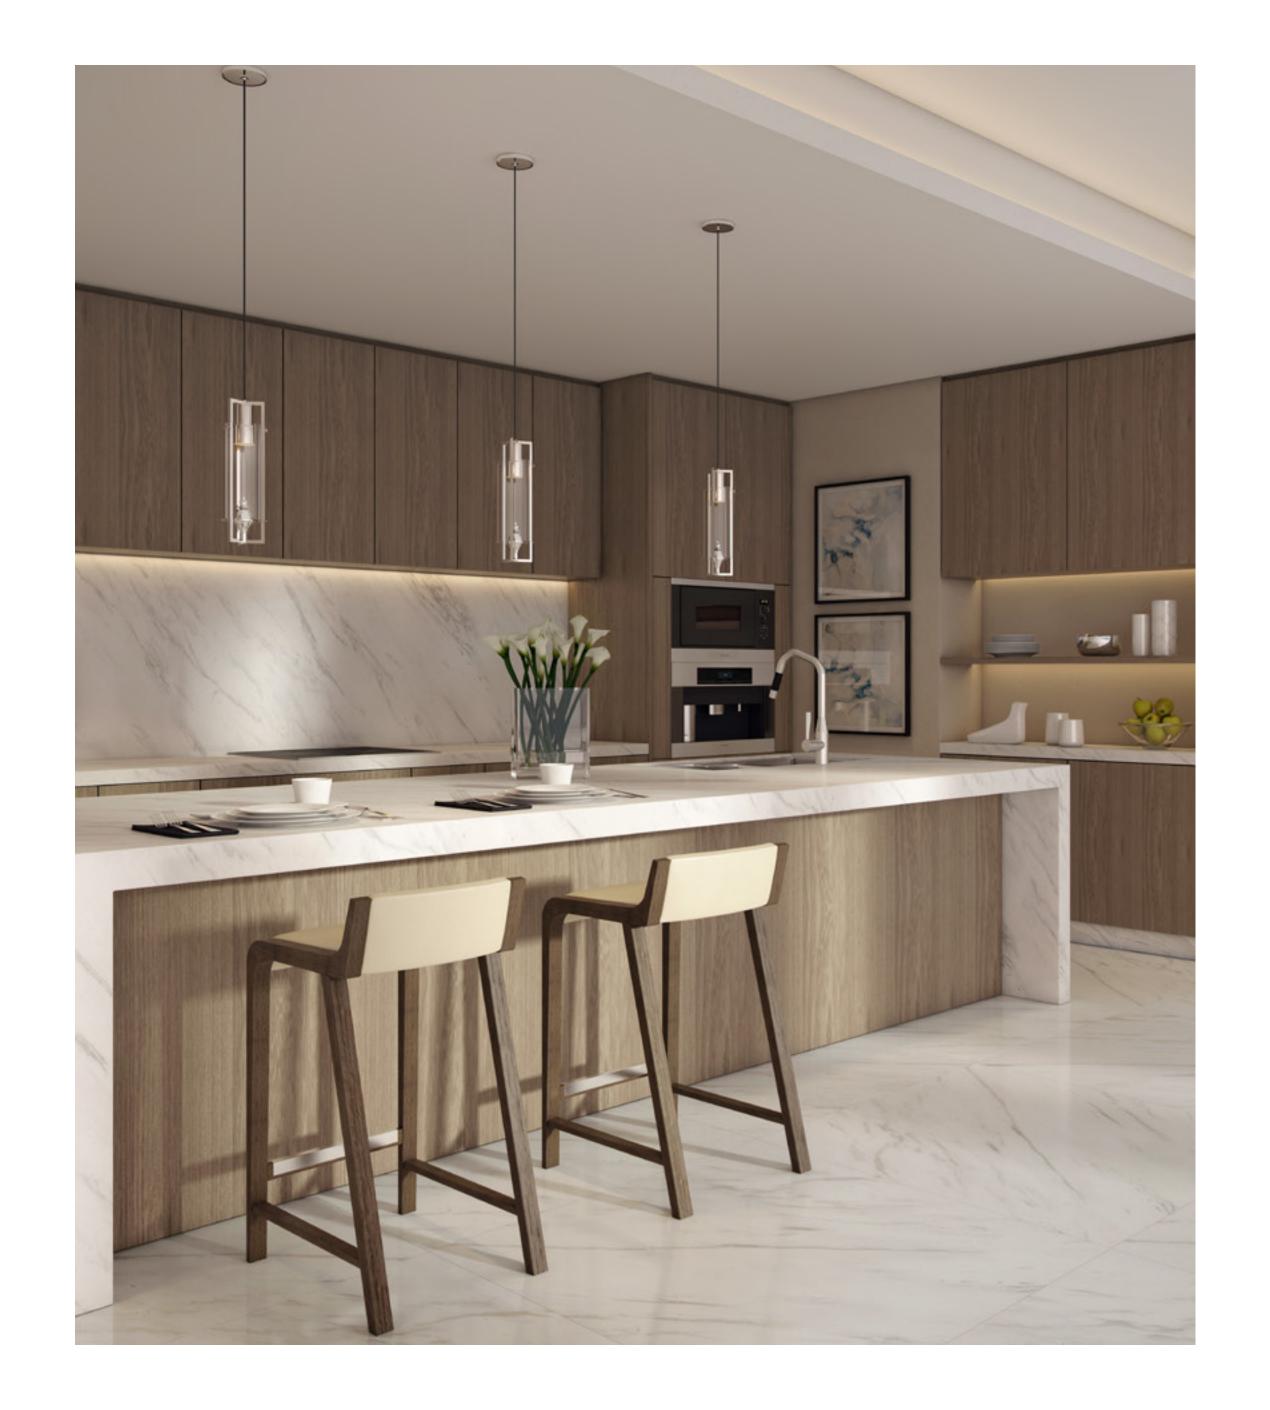

# STRIKING FORM, EXCEPTIONAL FUNCTION

The epitome of style and contemporary class, the interiors of Il Primo are tastefully designed and crafted. With marble features, sleek wooden elements and superior finishes, every corner of your home will exude refined elegance.

#### ROOMS COVERED IN MARBLE

The white marble floors with delicate grey veins complete the stunning and timeless interiors. The design draws inspiration from the luxuriously appointed building exterior, larger-than-life and theatrical, to rival ts surroundings.