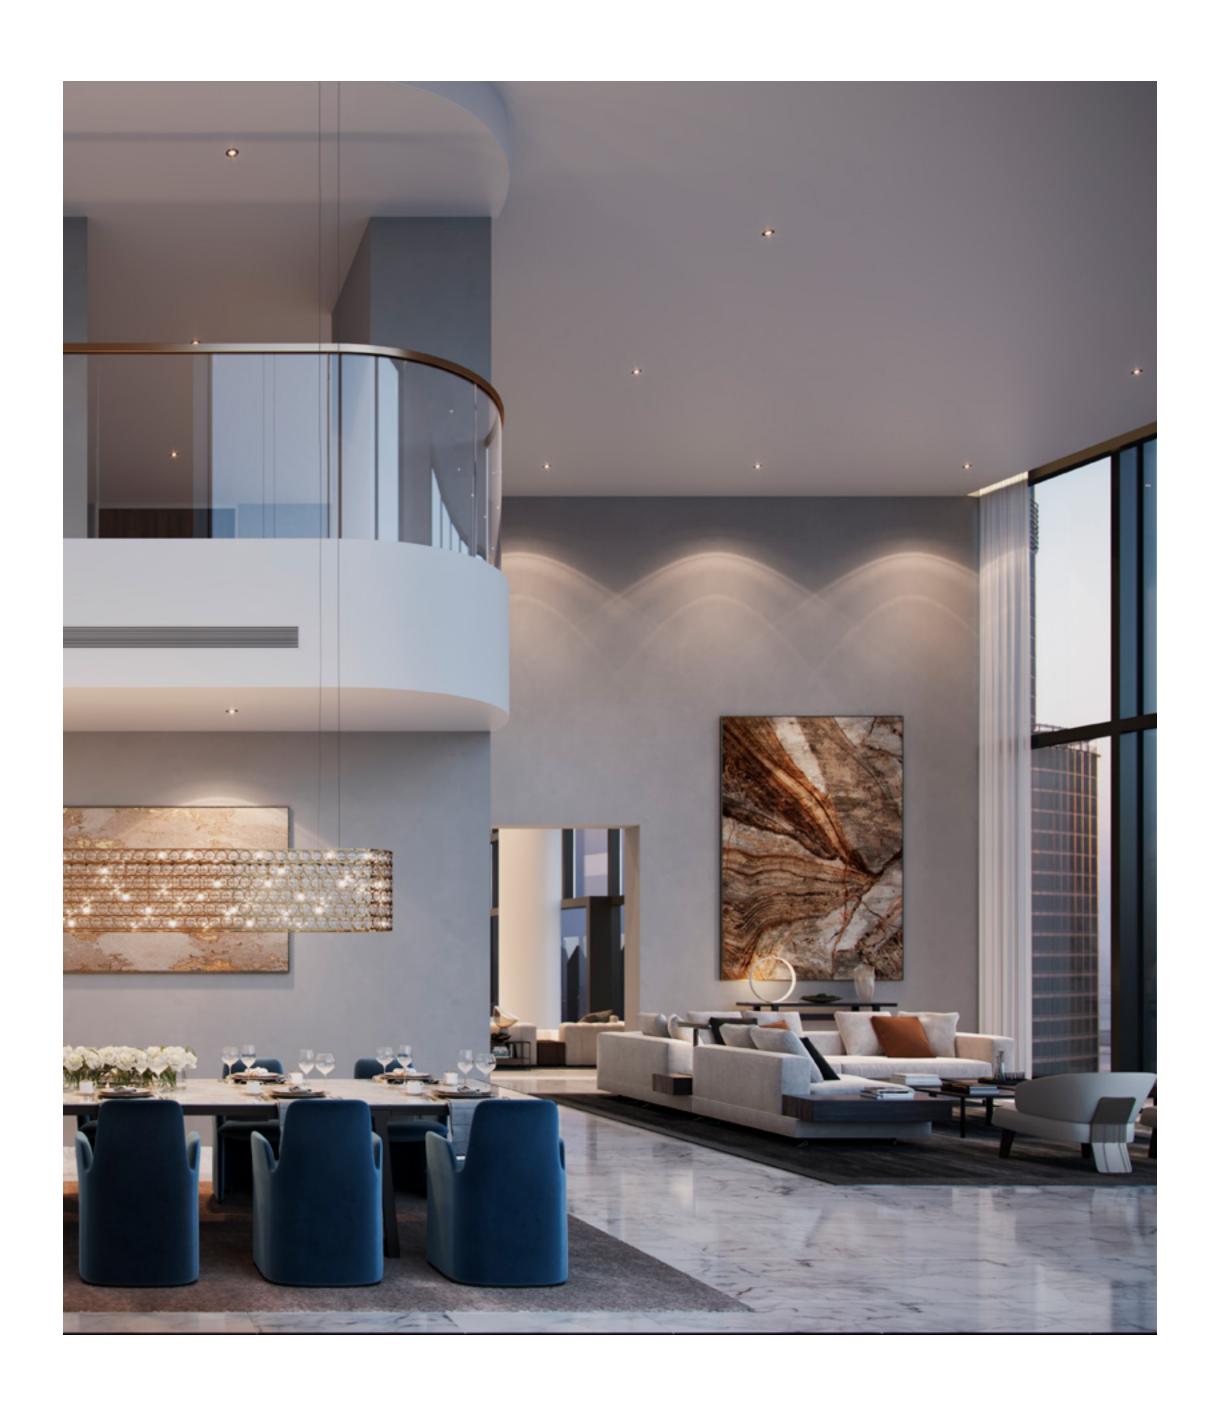

# A THEATRICAL SPACE FOR ENTERTAINING GUESTS

The grand living room of the generously appointed Il Primo duplex boasts full-height window walls with more lush Downtown Dubai vistas. The dining room area flows from the living room with enough space for a 12-seater dining table. Marble floors, ambient lighting and modern art make the whole space come together; from one Opera House into another.