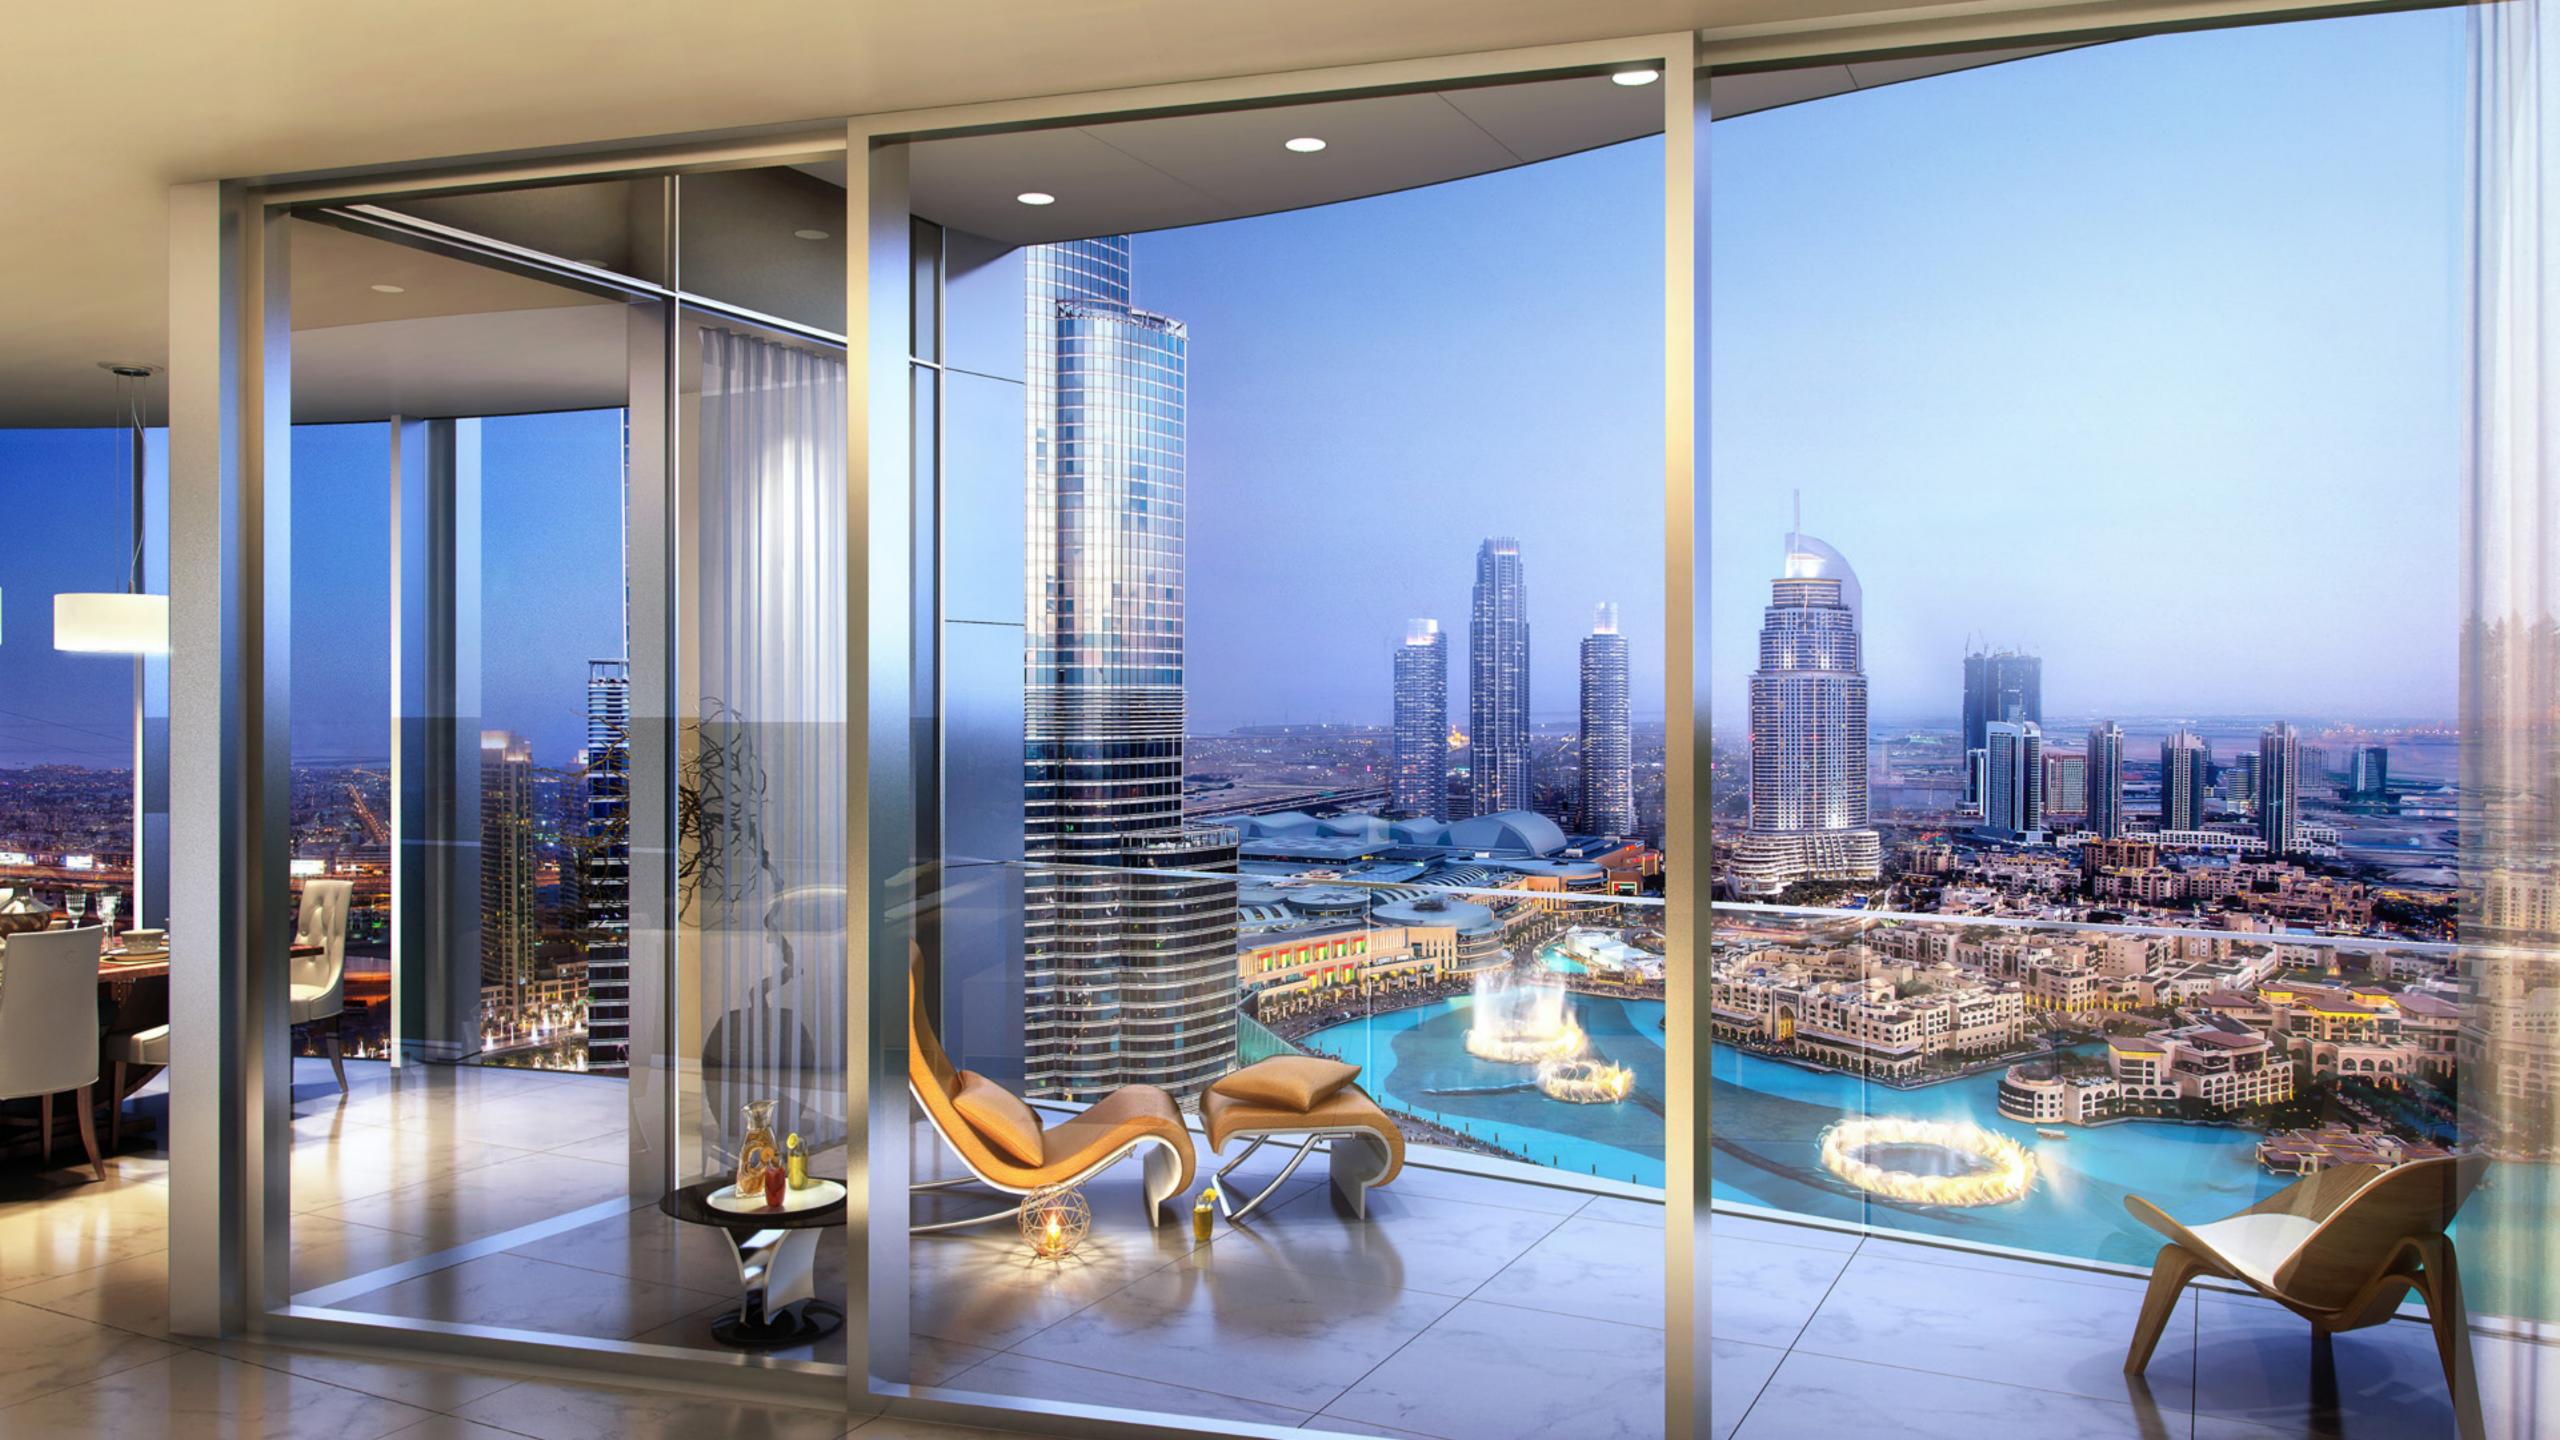

#### AN UNPRECEDENTED LEVEL OF GLAMOUR

The generous living room at Il Primo is a gorgeous place for entertaining, dining or simply soaking in the views over Dubai's ever astounding Burj Khalifa. Full-height window walls cast views across Downtown Dubai and the city beyond.