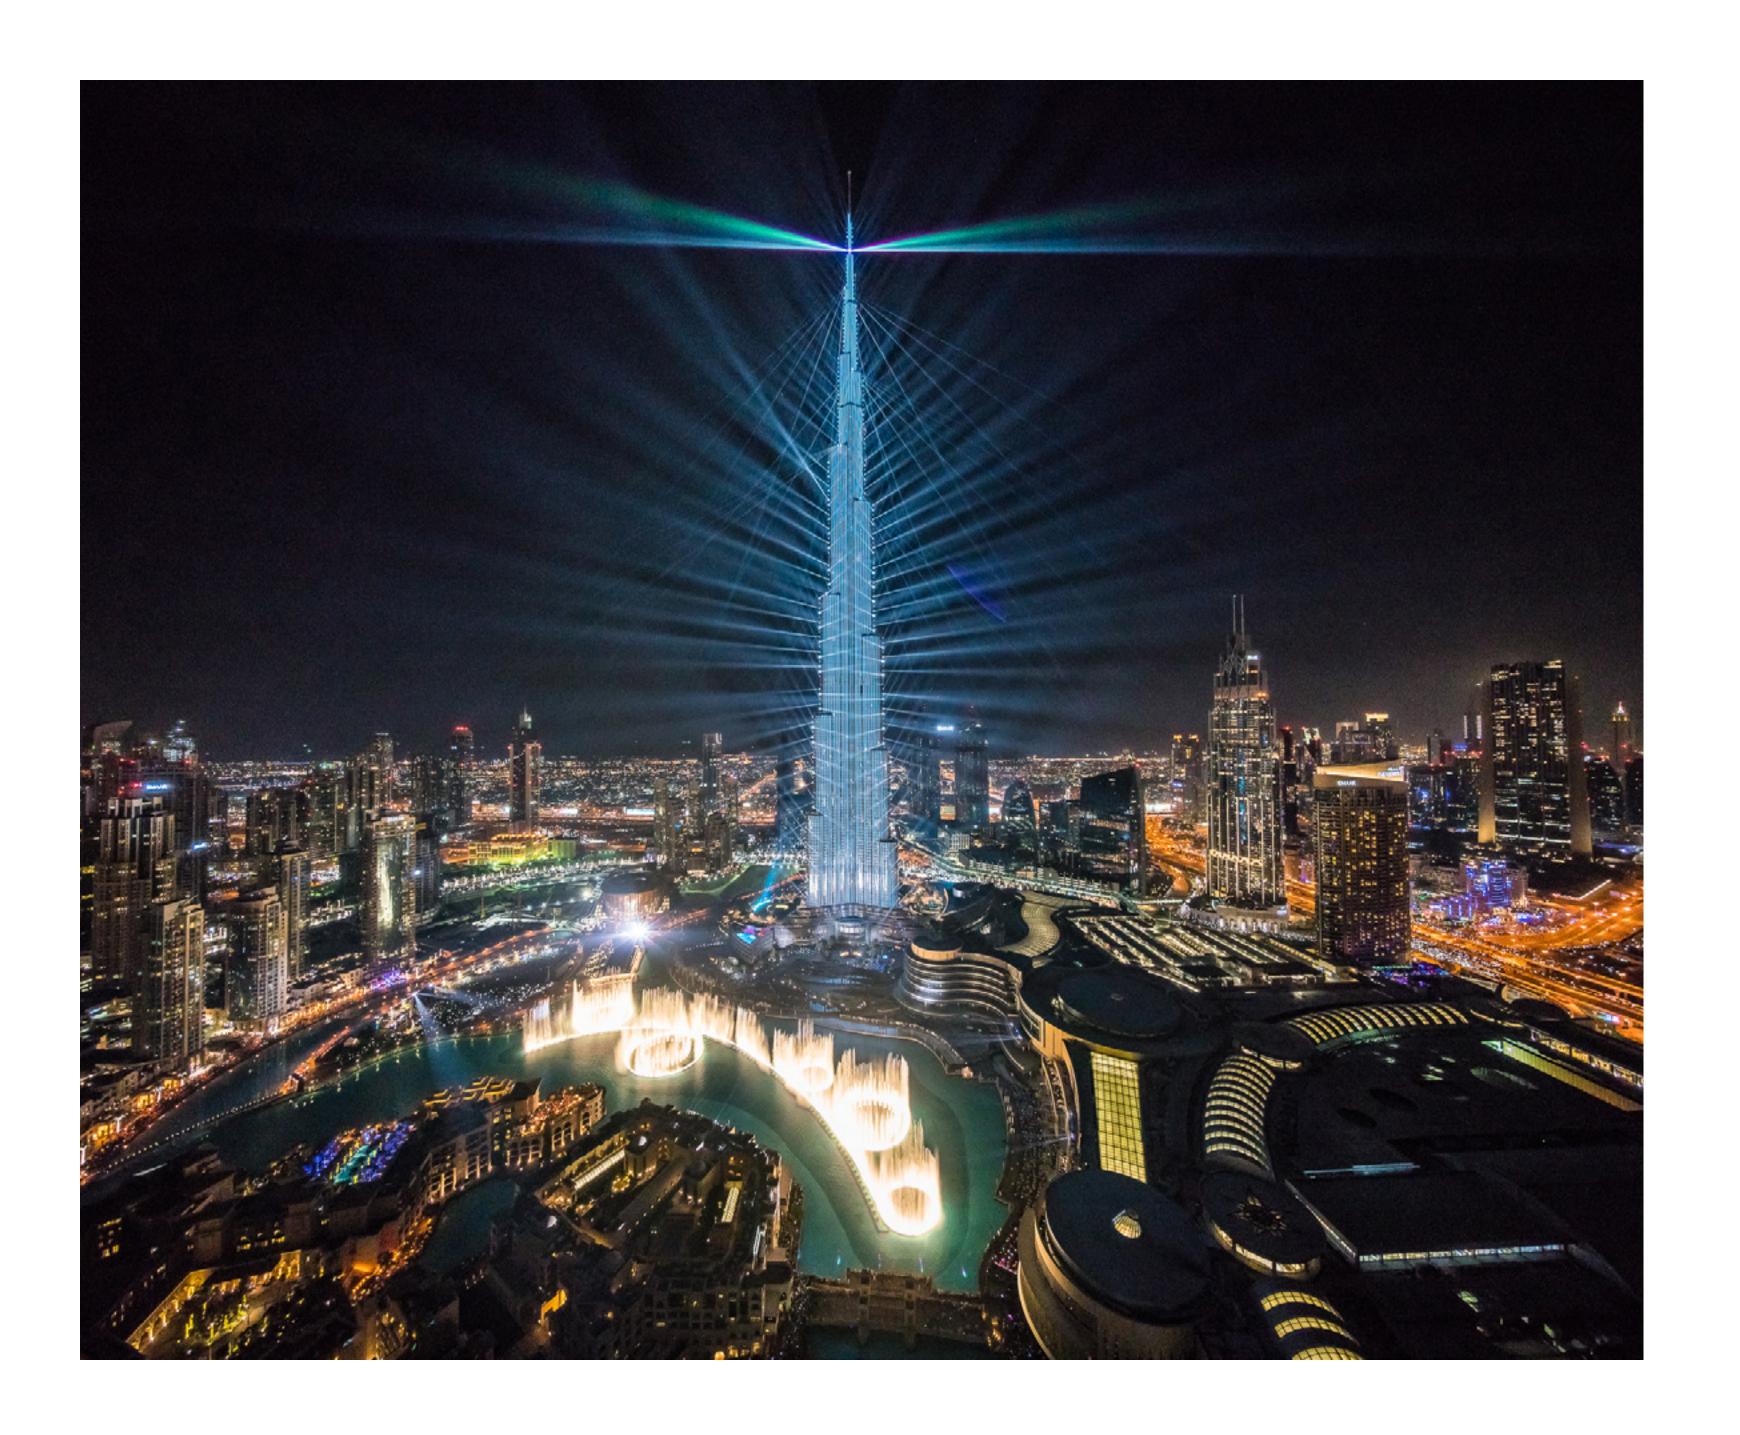

# THE MOST PRESTIGIOUS 2 SQ KM IN DUBAI

Emaar's flagship project, Downtown Dubai spills over a bustling 2 square kilometres; home to the world's tallest tower, the world's largest retail & entertainment destination and the world's tallest performing fountain. The vibrant area's latest addition is The Opera District, the only cultural and entertainment hub of its magnitude in the region. Providing the ultimate metropolitan lifestyle abounding with world-class landmarks, entertainment and glamour, Downtown Dubai is a true heart of the emirate.

BURJ

KHALIFA

tallest building

The world's

THE DUBAL MALL

The world's largest retail

& entertainment destination

THE DUBAI FOUNTAIN

The world's largest choreographed fountain system

BURJ KHALIFA LAKE

30-acre man-made lake

THE DUBAI OPERA

2000 seat multi-format venue

SOUK AL BAHAR

Luxury Arabian market

10 MINUTES