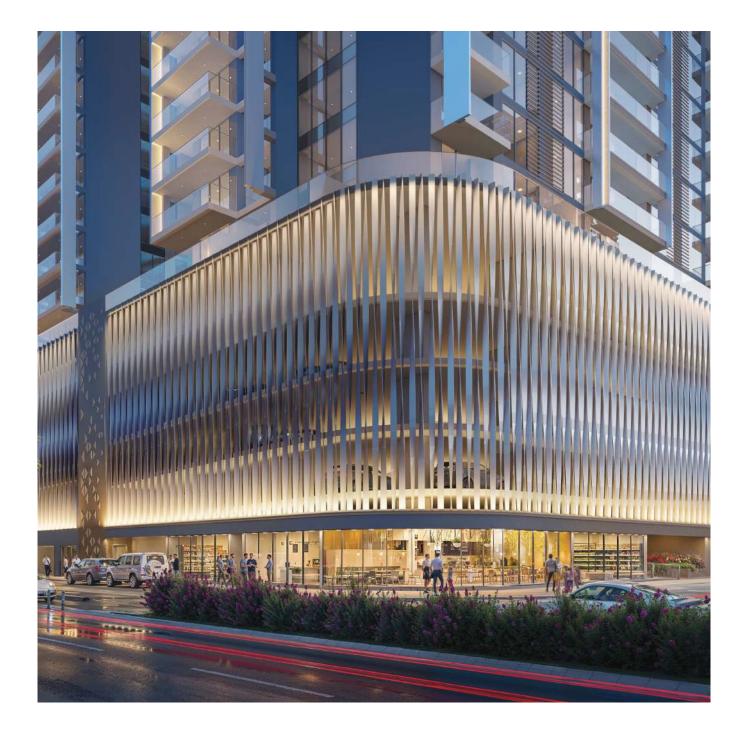

LUM1NAR TOWER1

Dubai Is a Gallery, and Buildings Are Showpieces

District 2, Jumeirah Village Triangle

**Building configuration:** B+G+4P+20+R RETAIL 1-4

Anticipated Handover: Q3 2026 Anticipated Service Charge: AED 15/Sq.Ft. LUM1NAR Tower 1 is a 25-story project designed to be your guiding light into a world of comfort and well-being. Whether you're taking a dip in the pool or relaxing in the lush green outdoor lounge, we're confident you've found your way to living your best life.