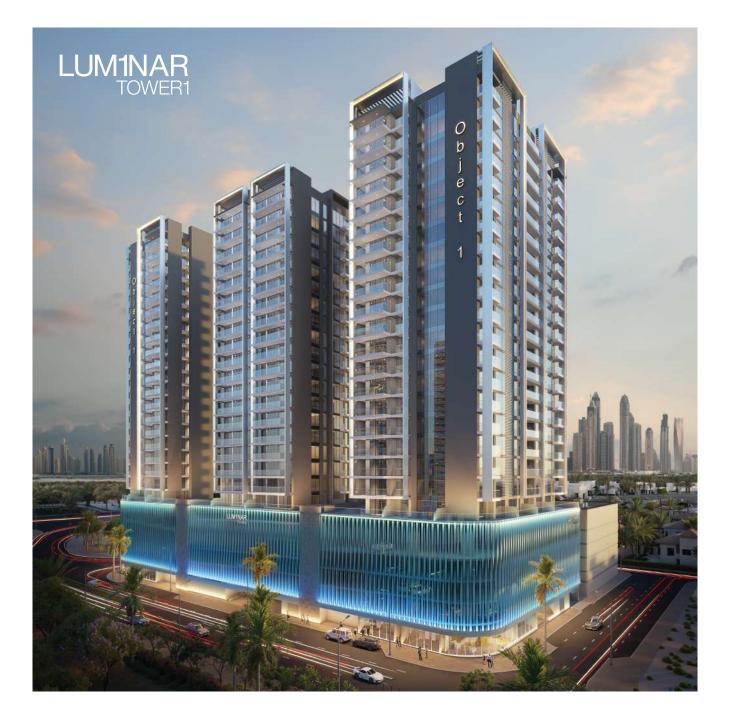

LUM1NAR TOWER1

Dubai Is a Gallery, and Buildings Are Showpieces

District 2, Jumeirah Village Triangle

**Building configuration:** B+G+4P+20+R RETAIL 1-4

Anticipated Handover: Q3 2026 Anticipated Service Charge: AED 15/Sq.Ft. LUM1NAR Tower 1 is a 25-story project designed to be your guiding light into a world of comfort and well-being. Whether you're taking a dip in the pool or relaxing in the lush green outdoor lounge, we're confident you've found your way to living your best life.