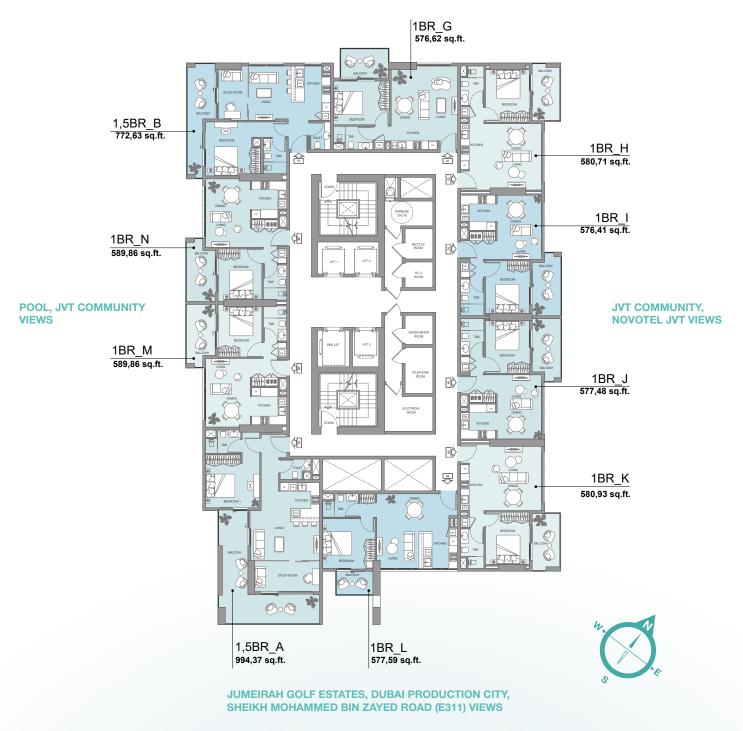

**TYPICAL FLOOR PLAN** 

FLOOR: 2 - 20

## DUBAI MARINA, JUMEIRAH ISLANDS, JVT COMMUNITY PARK VIEWS

Disclaimer: all pictures, plans, layouts, information, data and details included in this brochure are indicative only may change at any time up to the final "as built" status in accordance with the final designs of the project, regulatory approvals and planning permissions