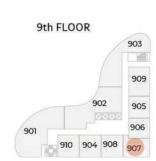

| 9th FLOOR |                                     |                                   |                                 |
|-----------|-------------------------------------|-----------------------------------|---------------------------------|
| UNIT NO.  | APARTMENT AREA<br>(SQ. M.   SQ. F.) | BALCONY AREA<br>(SQ. M.   SQ. F.) | TOTAL AREA<br>(SQ. M.   SQ. F.) |
| 905       | 63.37   681.86                      | 13.86   149.13                    | 77.23   830.99                  |
| 906       | 63.35   681.65                      | 13.87   149.24                    | 77.22   830.89                  |
| 908       | 65.91   709.19                      | 14.42   155.16                    | 80.33   864.35                  |
| 904       | 63.3   681.11                       | 13.76   148.06                    | 77.06   829.17                  |

9th FLOOR

UNIT NO. | APARTMENT AREA | BALCONY AREA | TOTAL AREA | (SQ. M. | SQ. F.) | (SQ. M. | SQ. F.) |

907 | 79 | 850.04 | 36.33 | 390.91 | 115.33 | 1240.95

2-8,10-11 FLOOR

| UNIT NO.                                  | APARTMENT AREA<br>(SQ. M.   SQ. F.) | BALCONY AREA<br>(SQ. M.   SQ. F.) | TOTAL AREA<br>(SQ. M.   SQ. F.) |
|-------------------------------------------|-------------------------------------|-----------------------------------|---------------------------------|
| 201,301,401,501,601,<br>701,801,1001,1101 | 60.25   648.29                      | 15.92   171.3                     | 76.17   819.59                  |
| 204,304,404,504,604,704,804,1004,1104     | 62.55   673.04                      | 18.95   203.9                     | 81.5   876.94                   |