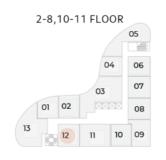

|      | 05 | 2-8,10-11 FLOC                            | PR                                  |                                   |                                 |
|------|----|-------------------------------------------|-------------------------------------|-----------------------------------|---------------------------------|
|      | 06 | UNIT NO.                                  | APARTMENT AREA<br>(SQ. M.   SQ. F.) | BALCONY AREA<br>(SQ. M.   SQ. F.) | TOTAL AREA<br>(SQ. M.   SQ. F.) |
|      |    | 202,302,402,502,602,<br>702,802,1002,1102 | 67.34   724.58                      | 18.83   202.61                    | 86.17   927.19                  |
| AR.A | 07 | 207,307,407,507,607,<br>707,807,1007,1107 | 68.02   731.9                       | 14.88   160.11                    | 82.9   892                      |
|      | 08 | 208,308,408,508,608<br>708,808,1008,1108  | 66.75   718.23                      | 14.59   156.99                    | 81.34   875.22                  |
| 10   | 09 | 210,310,410,510,610,                      | 65.9 1 709.08                       | 14.42   155.16                    | 80.32   864.24                  |