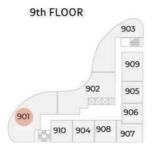

## 909 905

#### **KEY SECTION**

| 9th FLOOR |                                     |                                   |
|-----------|-------------------------------------|-----------------------------------|
| UNIT NO.  | APARTMENT AREA<br>(SQ. M.   SQ. F.) | BALCONY AREA<br>(SQ. M.   SQ. F.) |
| 901       | 217.24   2337.5                     | 83.94   903.19                    |