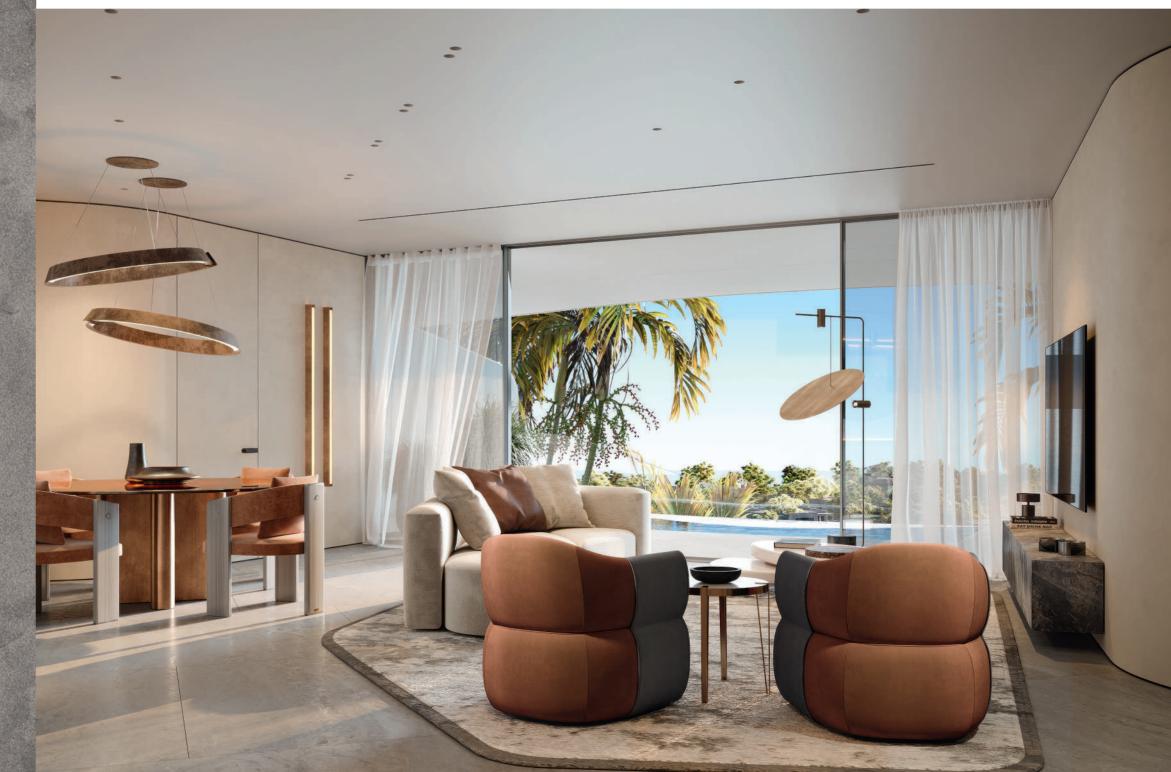

#### A CONTEMPORARY FEEL

The Nebula sofa and armchairs by Trussardi Casa mixes tradition and irony into an unexpected design language featuring soft enveloping lines and sudden changes in sections.

## MADE IN ITALY

Dive into the Milanese lifestyle each time you step through the door. Every tiniest interior detail, from intricate floors to 3,2-meter-high ceilings, plays its part in sculpting the overall picture.