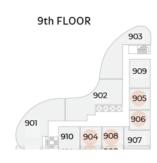

| 9th FLOOR |                                     |                                   |                                 |
|-----------|-------------------------------------|-----------------------------------|---------------------------------|
| UNIT NO.  | APARTMENT AREA<br>(SQ. M.   SQ. F.) | BALCONY AREA<br>(SQ. M.   SQ. F.) | TOTAL AREA<br>(SQ. M.   SQ. F.) |
| 905       | 63.37   681.86                      | 13.86   149.13                    | 77.23   830.99                  |
| 906       | 63.35   681.65                      | 13.87   149.24                    | 77.22   830.89                  |
| 908       | 65.91   709.19                      | 14.42   155.16                    | 80.33   864.35                  |
| 904       | 63.3   681.11                       | 13.76   148.06                    | 77.06   829.17                  |