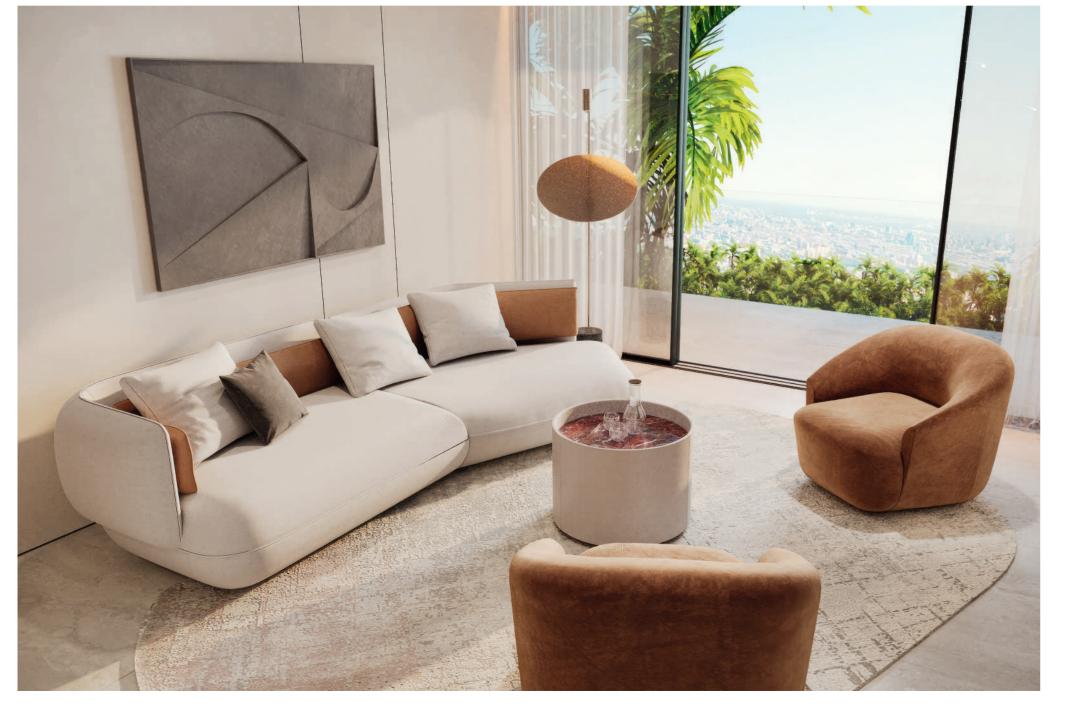

#### A CONTEMPORARY FEEL

The Nebula sofa and armchairs by Trussardi Casa mixes tradition and irony into an unexpected design language featuring soft enveloping lines and sudden changes in sections.