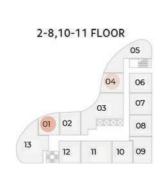

|      | 05 | 2-8,10-11 FLOC                            | PR                                  |                                   |                                 |
|------|----|-------------------------------------------|-------------------------------------|-----------------------------------|---------------------------------|
|      | 06 | UNIT NO.                                  | APARTMENT AREA<br>(SQ. M.   SQ. F.) | BALCONY AREA<br>(SQ. M.   SQ. F.) | TOTAL AREA<br>(SQ. M.   SQ. F.) |
|      |    | 202,302,402,502,602,<br>702,802,1002,1102 | 67.34   724.58                      | 18.83   202.61                    | 86.17   927.19                  |
| AR.A | 07 | 207,307,407,507,607,<br>707,807,1007,1107 | 68.02   731.9                       | 14.88   160.11                    | 82.9   892                      |
|      | 08 | 208,308,408,508,608<br>708,808,1008,1108  | 66.75   718.23                      | 14.59   156.99                    | 81.34   875.22                  |
| 10   | 09 | 210,310,410,510,610,                      | 65.9 1 709.08                       | 14.42   155.16                    | 80.32   864.24                  |

9th FLOOR

UNIT NO. | APARTMENT AREA | BALCONY AREA | TOTAL AREA | (SQ. M. | SQ. F.) | (SQ. M. | SQ. F.) |

907 | 79 | 850.04 | 36.33 | 390.91 | 115.33 | 1240.95

2-8,10-11 FLOOR

| UNIT NO.                                  | APARTMENT AREA<br>(SQ. M.   SQ. F.) | BALCONY AREA<br>(SQ. M.   SQ. F.) | TOTAL AREA<br>(SQ. M.   SQ. F.) |
|-------------------------------------------|-------------------------------------|-----------------------------------|---------------------------------|
| 201,301,401,501,601,<br>701,801,1001,1101 | 60.25   648.29                      | 15.92   171.3                     | 76.17   819.59                  |
| 204,304,404,504,604,704,804,1004,1104     | 62.55   673.04                      | 18.95   203.9                     | 81.5   876.94                   |