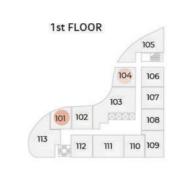

#### **KEY SECTION**

| 1st | FLOOR    |                                     |                                   |                                 |
|-----|----------|-------------------------------------|-----------------------------------|---------------------------------|
|     | UNIT NO. | APARTMENT AREA<br>(SQ. M.   SQ. F.) | BALCONY AREA<br>(SQ. M.   SQ. F.) | TOTAL AREA<br>(SQ. M.   SQ. F.) |
|     | 102      | 67.34   724.58                      | 18.83   202.61                    | 86.17   927.19                  |
|     | 107      | 68.02   731.9                       | 14.88   160.11                    | 82.9   892                      |
|     | 108      | 66.75   718.23                      | 14.59   156.99                    | 81.34   875.22                  |
|     | 110      | 67.34   724.58                      | 14.42   155.16                    | 80.32   864.24                  |

## 1 BEDROOM TYPE F

| UNIT NO. | APARTMENT AREA<br>(SQ. M.   SQ. F.) | BALCONY AREA<br>(SQ. M.   SQ. F.) | TOTAL AREA<br>(SQ. M.   SQ. F.) |
|----------|-------------------------------------|-----------------------------------|---------------------------------|
| 101      | 60.25   648.29                      | 15.92   171.3                     | 76.17   819.59                  |
| 104      | 61.03   656.68                      | 18.49   198.95                    | 79.52   855.64                  |