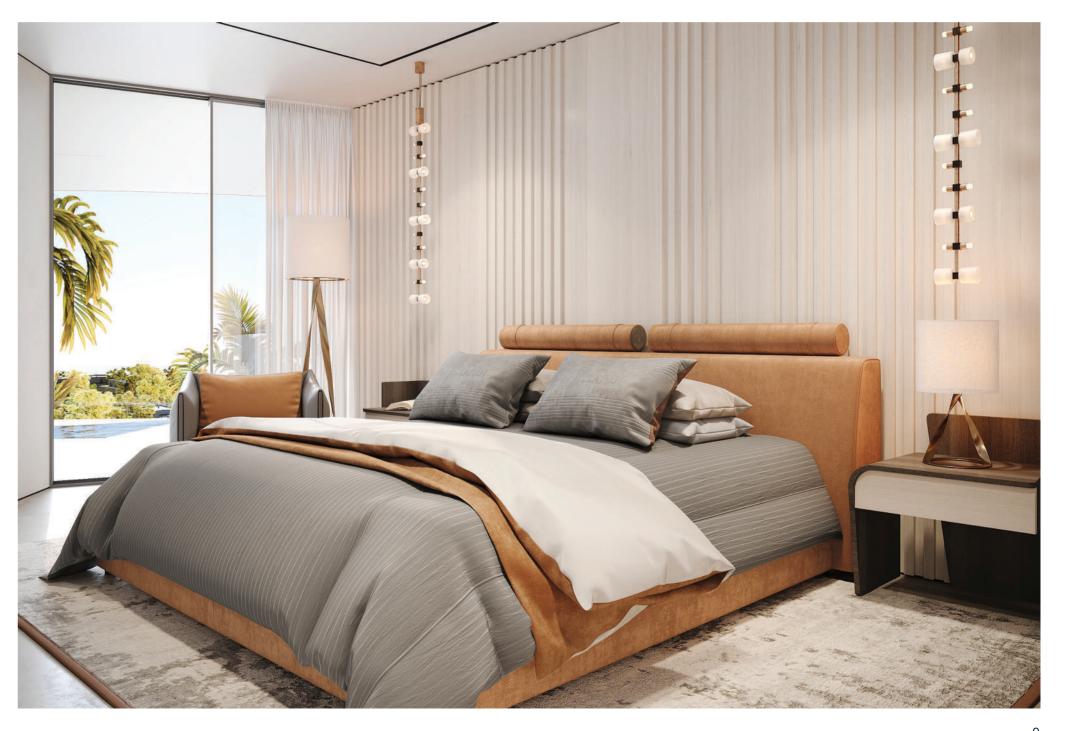

# FINEST LEATHER CRAFTING

The Modergen bed fully showcases the brand's crafting tradition and fashion trademarks, especially with a precious leather insert known as the Chain Stitch.

#### TRUSSARDI STYLE VALUES

The trapezoidal headboard design and generous padding of the Liam bed reference the brand's unique aesthetic. Leather-covered rolls feature coordinated belts and an oval logo printed on the lateral inserts.

#### THE LEGACY

The leather headboard of the Deven bed features vertical quilting, a reference to the Trussardi fashion milestones. Lightweight square lines contrast with the softness of the bed.

#### RELAXING ATMOSPHERE

Elevate your night ambience with refined piping, underscoring the silhouette of the Maryl bed and add some matt black ash textures with Choco Big bedside tables.