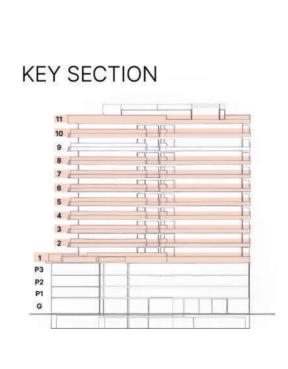

#### **KEY SECTION**

| 1st | FLOOR    |                                     |                                   |                                 |
|-----|----------|-------------------------------------|-----------------------------------|---------------------------------|
|     | UNIT NO. | APARTMENT AREA<br>(SQ. M.   SQ. F.) | BALCONY AREA<br>(SQ. M.   SQ. F.) | TOTAL AREA<br>(SQ. M.   SQ. F.) |
|     | 102      | 67.34   724.58                      | 18.83   202.61                    | 86.17   927.19                  |
|     | 107      | 68.02   731.9                       | 14.88   160.11                    | 82.9   892                      |
|     | 108      | 66.75   718.23                      | 14.59   156.99                    | 81.34   875.22                  |
|     | 110      | 67.34   724.58                      | 14.42   155.16                    | 80.32   864.24                  |

3

**KEY SECTION** 

#### **KEY SECTION**

## KEY SECTION

#### **KEY SECTION**

| 9th FLOOR |                                     |                                   |
|-----------|-------------------------------------|-----------------------------------|
| UNIT NO.  | APARTMENT AREA<br>(SQ. M.   SQ. F.) | BALCONY AREA<br>(SQ. M.   SQ. F.) |
| 901       | 217.24   2337.5                     | 83.94   903.19                    |