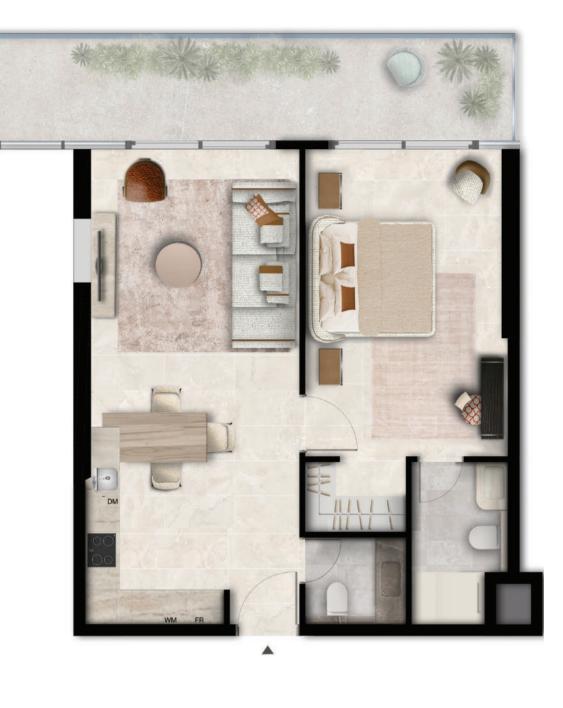

49.24                    | 77.22   830.89                  |
| 908       | 65.91   709.19                      | 14.42   155.16                    | 80.33   864.35                  |
| 904       | 63.3   681.11                       | 13.76   148.06                    | 77.06   829.17                  |







| UNIT NO.                                  | APARTMENT AREA<br>(SQ. M.   SQ. F.) | (SQ. M.   SQ. F.) | TOTAL AREA<br>(SQ. M.   SQ. F.) |
|-------------------------------------------|-------------------------------------|-------------------|---------------------------------|
| 209,309,409,509,609,<br>709,809,1009,1109 | 73.51   790.97                      | 35.15   378.21    | 108.66   1169.18                |

73.51 | 790.97

1st FLOOR

## 1 BEDROOM TYPE C

## 1 BEDROOM TYPE D









| 1st FLOOR |                                     |                                   |                                 |  |  |  |
|-----------|-------------------------------------|-----------------------------------|---------------------------------|--|--|--|
| UNIT NO.  | APARTMENT AREA<br>(SQ. M.   SQ. F.) | BALCONY AREA<br>(SQ. M.   SQ. F.) | TOTAL AREA<br>(SQ. M.   SQ. F.) |  |  |  |
| 112       | 68.51   731.00                      | 25.77   274.97                    | 94.28   1005.97                 |  |  |  |



| UNIT NO.                                  | APARTMENT AREA<br>(SQ. M.   SQ. F.) | BALCONY AREA<br>(SQ. M.   SQ. F.) | (SQ. M.   SQ. F.) |
|-------------------------------------------|-------------------------------------|-----------------------------------|----------