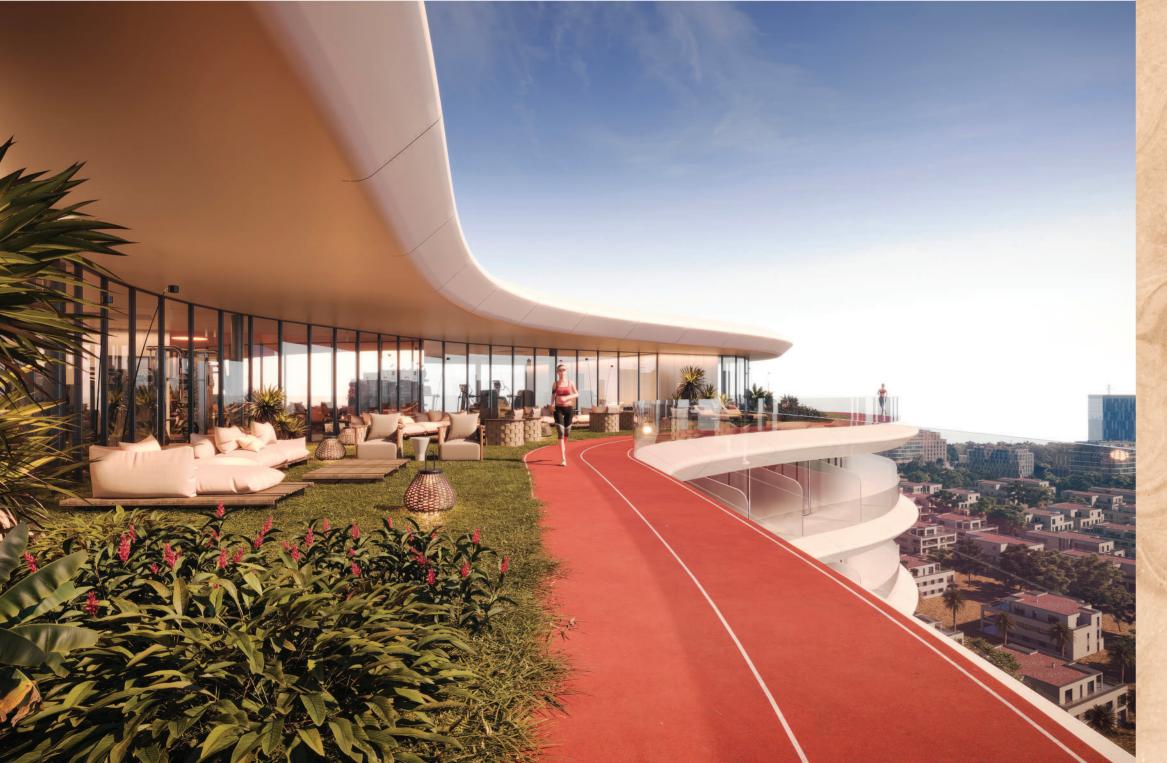

#### **ROOFTOP LEISURE**

A 200-meter jogging track and outdoor exercise zones offer breathtaking views of the Dubai skyline and encourage residents to enjoy some quality cardio in a green outdoor environment without leaving their home.

# STATE-OF-THE-ART GYMS

The rooftop features two separate gymnasiums for ladies and gentlemen with unique high-end sports equipment by the Italian-based Technogym.