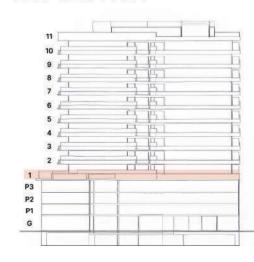

#### **KEY SECTION**

| 1st | FLOOR    |                                     |                                   |                                 |
|-----|----------|-------------------------------------|-----------------------------------|---------------------------------|
|     | UNIT NO. | APARTMENT AREA<br>(SQ. M.   SQ. F.) | BALCONY AREA<br>(SQ. M.   SQ. F.) | TOTAL AREA<br>(SQ. M.   SQ. F.) |
|     | 102      | 67.34   724.58                      | 18.83   202.61                    | 86.17   927.19                  |
|     | 107      | 68.02   731.9                       | 14.88   160.11                    | 82.9   892                      |
|     | 108      | 66.75   718.23                      | 14.59   156.99                    | 81.34   875.22                  |
|     | 110      | 67.34   724.58                      | 14.42   155.16                    | 80.32   864.24                  |

#### **KEY SECTION**