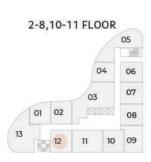

|      | 05 | 2-8,10-11 FLOC                            | PR                                  |                                   |                                 |
|------|----|-------------------------------------------|-------------------------------------|-----------------------------------|---------------------------------|
|      | 06 | UNIT NO.                                  | APARTMENT AREA<br>(SQ. M.   SQ. F.) | BALCONY AREA<br>(SQ. M.   SQ. F.) | TOTAL AREA<br>(SQ. M.   SQ. F.) |
|      |    | 202,302,402,502,602,<br>702,802,1002,1102 | 67.34   724.58                      | 18.83   202.61                    | 86.17   927.19                  |
| AR.A | 07 | 207,307,407,507,607,<br>707,807,1007,1107 | 68.02   731.9                       | 14.88   160.11                    | 82.9   892                      |
|      | 08 | 208,308,408,508,608<br>708,808,1008,1108  | 66.75   718.23                      | 14.59   156.99                    | 81.34   875.22                  |
| 10   | 09 | 210,310,410,510,610,                      | 65.9 1 709.08                       | 14.42   155.16                    | 80.32   864.24                  |

| UNIT NO.                                  | APARTMENT AREA<br>(SQ. M.   SQ. F.) | BALCONY AREA<br>(SQ. M.   SQ. F.) | (SQ. M.   SQ. F.) |
|-------------------------------------------|-------------------------------------|-----------------------------------|-------------------|
| 212,312,412,512,612.<br>712,812,1012,1112 | 68.51   737.17                      | 25.77   277.29                    | 94.28   1014.45   |