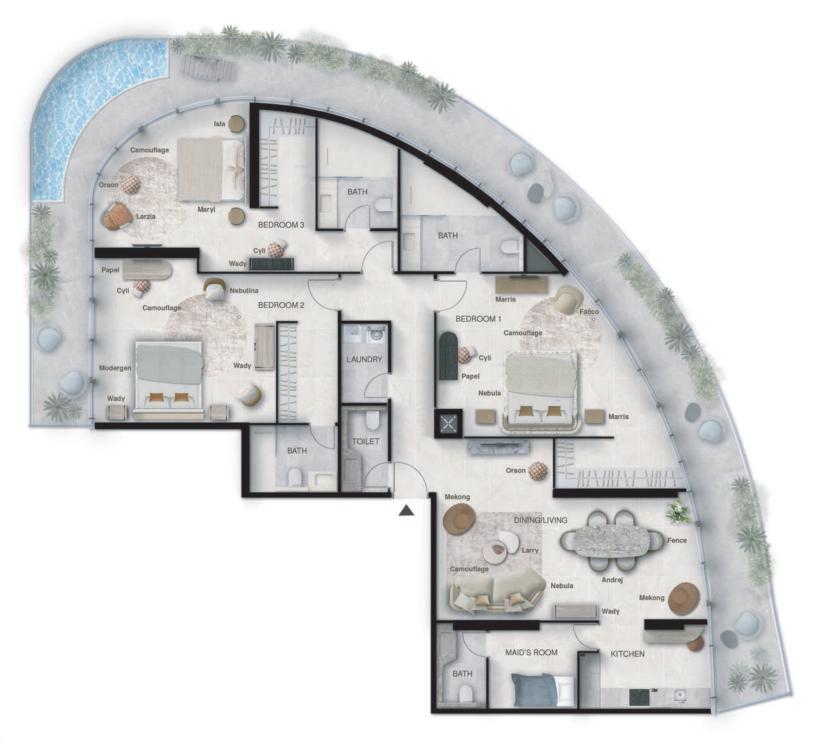

SQ. F.) | TOTAL AREA<br>(SQ. M.   SQ. F.) |
|-------------------------------------------|-------------------|-------------------|---------------------------------|
| 203,303,403,503,603,<br>703,803,1003,1103 | 144.26   1552.24  | 40.39   434.6     | 184.65   1986.83                |

# 2-8,10-11 FLOOR 05 04 06 07 01 02 08

| UNIT NO.                                  | APARTMENT AREA    | BALCONY AREA      | TOTAL ARE     |
|-------------------------------------------|-------------------|-------------------|---------------|
|                                           | (SQ. M.   SQ. F.) | (SQ. M.   SQ. F.) | (SQ. M.   SQ. |
| 213,313,413,513,613,<br>713,813,1013,1113 | 134.18   1443.78  | 61.37   660.34    | 195.55   2104 |

2-8,10-11 FLOOR

38

## 3 BEDROOM TYPE A

## 3 BEDROOM TYPE B



## KEY SECTION



## 909 905



#### 9th FLOOR

| (SQ. M.   SQ. F.) | (SQ. M.   SQ. F.) | (SQ. M.   SQ.