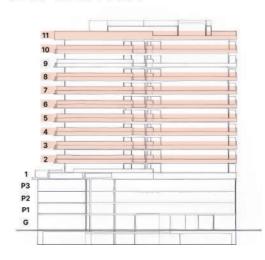

|     | 1   |     | 至   |
|-----|-----|-----|-----|-----|-----|
|     |     |     | B   | 104 | 106 |
|     |     |     | 103 | 5   | 107 |
| 4   | 101 | 102 | PER |     | 108 |
| 113 | 16  | 112 | m   | 110 | 109 |

| - 1 | St FLOOR |                                     |                                   |                                 |
|-----|----------|-------------------------------------|-----------------------------------|---------------------------------|
|     | UNIT NO. | APARTMENT AREA<br>(SQ. M.   SQ. F.) | BALCONY AREA<br>(SQ. M.   SQ. F.) | TOTAL AREA<br>(SQ. M.   SQ. F.) |
|     | 113      | 134.18   1431.70                    | 63.74   680.11                    | 197.92   2111.81                |

#### **KEY SECTION**



#### 2 BEDROOM TYPE E

#### **KEY SECTION**



#### 2 BEDROOM TYPE F



#### 1st FLOOR

| UNIT NO. | (SQ. M.   SQ. F.) | (SQ. M.   SQ. F.) | TOTAL AREA<br>(SQ. M.   SQ. F.) |
|----------|-------------------|-------------------|---------------------------------|
| 103      | 144.26   1552.24  | 40.39   434.6     | 184.65   1986.83                |



#### 2-8,10-11 FLOOR

| UNIT NO.                                  | (SQ. M.   SQ. F.) | (SQ. M.   SQ. F.) | TOTAL AREA<br>(SQ. M.   SQ. F.) |
|-------------------------------------------|-------------------|-------------------|---------------------------------|
| 203,303,403,503,603,<br>703,803,1003,1103 | 144.26   1552.24  | 40.39   434.6     | 184.65   1986.83                |

# 2-8,10-11 FLOOR 05 04 06 07 01 02 08

| UNIT NO.                                  | APARTMENT AREA    | BALC