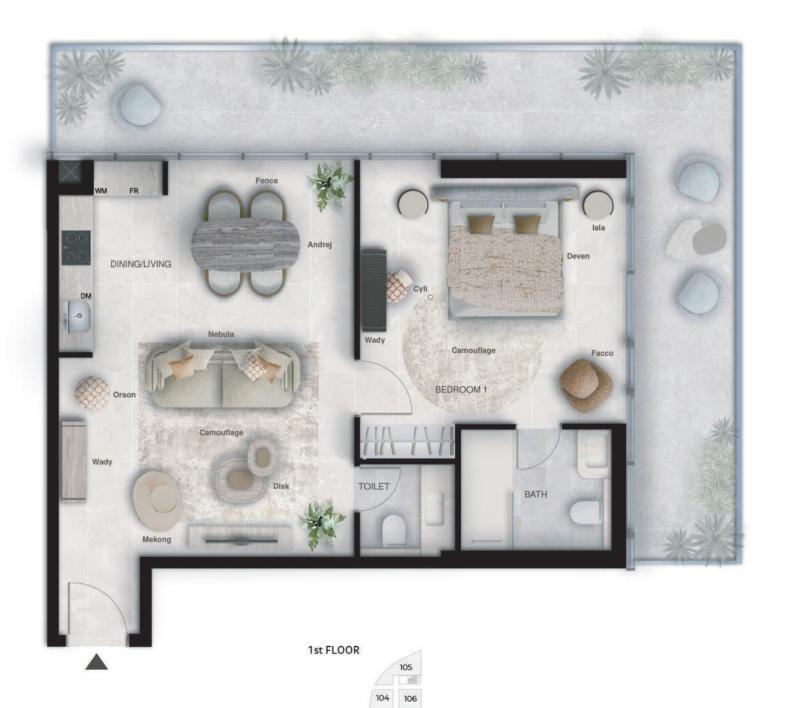

# FLOOR PLANS

#### 1 BEDROOM TYPE A

#### **KEY SECTION**

| 1st | FLOOR    |                                     |                                   |                                 |
|-----|----------|-------------------------------------|-----------------------------------|---------------------------------|
|     | UNIT NO. | APARTMENT AREA<br>(SQ. M.   SQ. F.) | BALCONY AREA<br>(SQ. M.   SQ. F.) | TOTAL AREA<br>(SQ. M.   SQ. F.) |
|     | 102      | 67.34   724.58                      | 18.83   202.61                    | 86.17   927.19                  |
|     | 107      | 68.02   731.9                       | 14.88   160.11                    | 82.9   892                      |
|     | 108      | 66.75   718.23                      | 14.59   156.99                    | 81.34   875.22                  |
|     | 110      | 67.34   724.58                      | 14.42   155.16                    | 80.32   864.24                  |

| UNIT NO.                                  | APARTMENT AREA<br>(SQ. M.   SQ. F.) | (SQ. M.   SQ. F.) | TOTAL AREA<br>(SQ. M.   SQ. F.) |
|-------------------------------------------|-------------------------------------|-------------------|---------------------------------|
| 209,309,409,509,609,<br>709,809,1009,1109 | 73.51   790.97                      | 35.15   378.21    | 108.66   1169.18                |

73.51 | 790.97

1st FLOOR