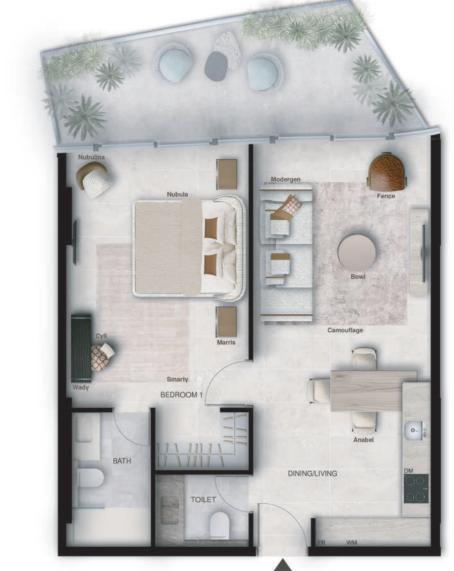

#### 1 BEDROOM TYPE A

#### A CONTEMPORARY FEEL

The Nebula sofa and armchairs by Trussardi Casa mixes tradition and irony into an unexpected design language featuring soft enveloping lines and sudden changes in sections.

# FINEST LEATHER CRAFTING

The Modergen bed fully showcases the brand's crafting tradition and fashion trademarks, especially with a precious leather insert known as the Chain Stitch.

#### INSPIRED BY NATURE

Trussardi Residences showcases bathroom designs rooted in an array of natural elements, with particular attention to wood and stone. The restrooms are further enhanced with appliances by Villeroy & Boch.