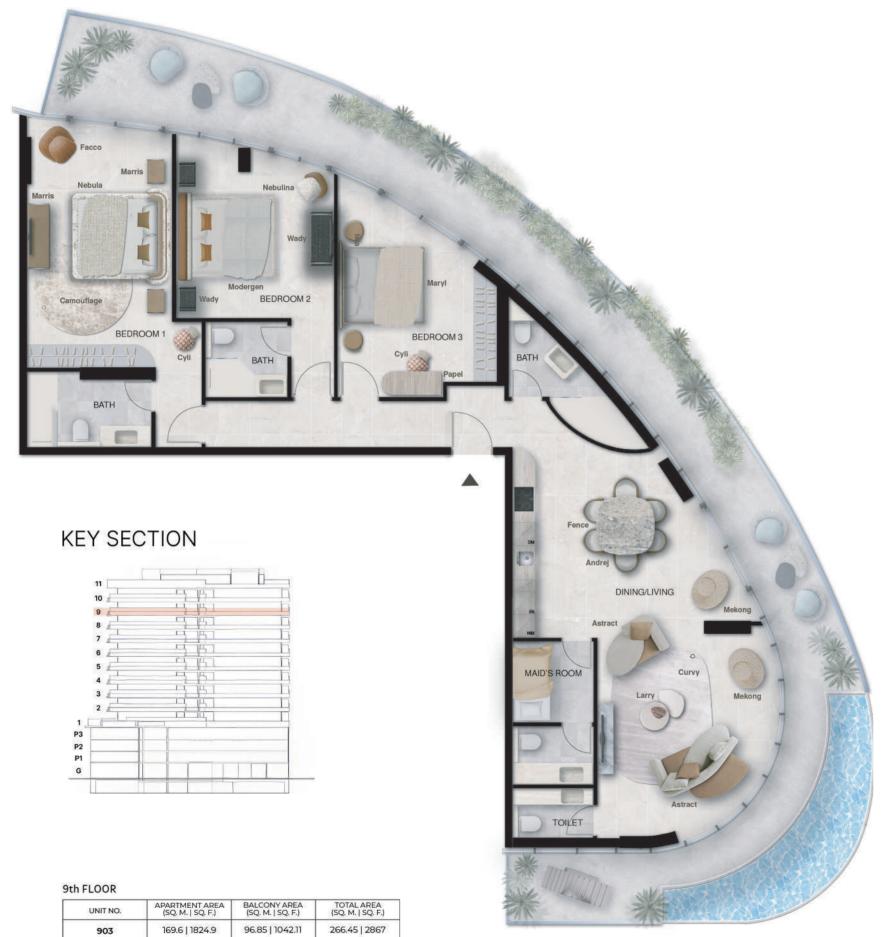

## 3 BEDROOM TYPE C

901 910 904 908 9

903 169.6 | 1824.9 96.85 | 1042.11 266.45 | 2867