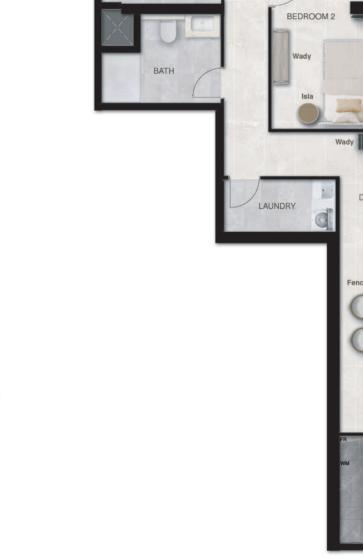

## 909 905

#### **KEY SECTION**

| 9th FLOOR |                                     |                                   |
|-----------|-------------------------------------|-----------------------------------|
| UNIT NO.  | APARTMENT AREA<br>(SQ. M.   SQ. F.) | BALCONY AREA<br>(SQ. M.   SQ. F.) |
| 901       | 217.24   2337.5                     | 83.94   903.19                    |