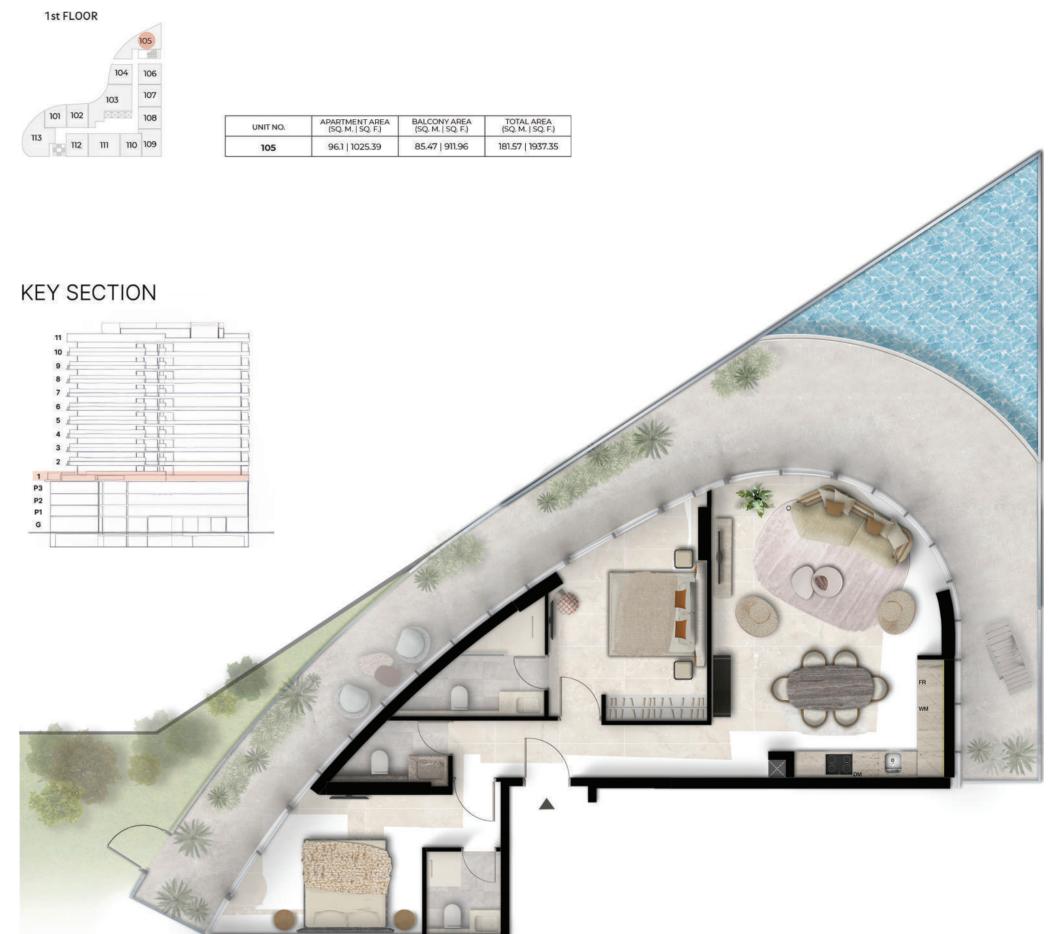

| 0 10 11 5   | 1000 |    |
|-------------|------|----|
| 2-8,10-11 F | LUUK | 05 |
|             |      |    |
|             | 04   | 06 |
|             |      | 07 |

| t FLOOR  |                                     |                                   |                                 |
|----------|-------------------------------------|-----------------------------------|---------------------------------|
| UNIT NO. | APARTMENT AREA<br>(SQ. M.   SQ. F.) | BALCONY AREA<br>(SQ. M.   SQ. F.) | TOTAL AREA<br>(SQ. M.   SQ. F.) |
| 111      | 96.26   1035.76                     | 20.98   225.74                    | 117.24   1261.5                 |

| - 1 | St FLOOR |                                     |                                   |                                 |
|-----|----------|-------------------------------------|-----------------------------------|---------------------------------|
|     | UNIT NO. | APARTMENT AREA<br>(SQ. M.   SQ. F.) | BALCONY AREA<br>(SQ. M.   SQ. F.) | TOTAL AREA<br>(SQ. M.   SQ. F.) |
|     | 113      | 134.18   1431.70                    | 63.74   680.11                    | 197.92   2111.81                |