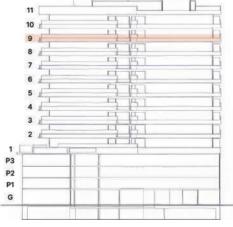

#### 9th FLOOR

| (SQ. M.   SQ. F.) | (SQ. M.   SQ. F.) | (SQ. M.   SQ.                                                                                                                                                                                                                                                                                                                                                                                                                                                                                                                                                                                                                                                                                                                                                                                                                                                                                                                                                                                                                                                                                                                                                                                                                                                                                                                                                                                                                                                                                                                                                                                                                                                                                                                                                                                                                                                                                                                                                                                                                                                                                                                 |
|-------------------|-------------------|-------------------------------------------------------------------------------------------------------------------------------------------------------------------------------------------------------------------------------------------------------------------------------------------------------------------------------------------------------------------------------------------------------------------------------------------------------------------------------------------------------------------------------------------------------------------------------------------------------------------------------------------------------------------------------------------------------------------------------------------------------------------------------------------------------------------------------------------------------------------------------------------------------------------------------------------------------------------------------------------------------------------------------------------------------------------------------------------------------------------------------------------------------------------------------------------------------------------------------------------------------------------------------------------------------------------------------------------------------------------------------------------------------------------------------------------------------------------------------------------------------------------------------------------------------------------------------------------------------------------------------------------------------------------------------------------------------------------------------------------------------------------------------------------------------------------------------------------------------------------------------------------------------------------------------------------------------------------------------------------------------------------------------------------------------------------------------------------------------------------------------|
| 181.91   1957.35  | 49.35   531.01    | 231.26   2488                                                                                                                                                                                                                                                                                                                                                                                                                                                                                                                                                                                                                                                                                                                                                                                                                                                                                                                                                                                                                                                                                                                                                                                                                                                                                                                                                                                                                                                                                                                                                                                                                                                                                                                                                                                                                                                                                                                                                                                                                                                                                                                 |
|                   | State out persons | CONTRACTOR |

#### **KEY SECTION**

| 9th FLOOR |                                     |                                   |
|-----------|-------------------------------------|-----------------------------------|
| UNIT NO.  | APARTMENT AREA<br>(SQ. M.   SQ. F.) | BALCONY AREA<br>(SQ. M.   SQ. F.) |
| 901       | 217.24   2337.5                     | 83.94   903.19                    |