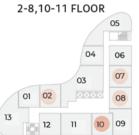

|      | 05 | 2-8,10-11 FLOC                            | PR                                  |                                   |                                 |
|------|----|-------------------------------------------|-------------------------------------|-----------------------------------|---------------------------------|
|      | 06 | UNIT NO.                                  | APARTMENT AREA<br>(SQ. M.   SQ. F.) | BALCONY AREA<br>(SQ. M.   SQ. F.) | TOTAL AREA<br>(SQ. M.   SQ. F.) |
|      |    | 202,302,402,502,602,<br>702,802,1002,1102 | 67.34   724.58                      | 18.83   202.61                    | 86.17   927.19                  |
| AR.A | 07 | 207,307,407,507,607,<br>707,807,1007,1107 | 68.02   731.9                       | 14.88   160.11                    | 82.9   892                      |
|      | 08 | 208,308,408,508,608<br>708,808,1008,1108  | 66.75   718.23                      | 14.59   156.99                    | 81.34   875.22                  |
| 10   | 09 | 210,310,410,510,610,                      | 65.9 1 709.08                       | 14.42   155.16                    | 80.32   864.24                  |