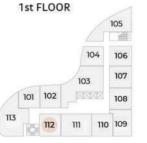

#### **KEY SECTION**

| 1st | FLOOR    |                                     |                                   |                                 |
|-----|----------|-------------------------------------|-----------------------------------|---------------------------------|
|     | UNIT NO. | APARTMENT AREA<br>(SQ. M.   SQ. F.) | BALCONY AREA<br>(SQ. M.   SQ. F.) | TOTAL AREA<br>(SQ. M.   SQ. F.) |
|     | 102      | 67.34   724.58                      | 18.83   202.61                    | 86.17   927.19                  |
|     | 107      | 68.02   731.9                       | 14.88   160.11                    | 82.9   892                      |
|     | 108      | 66.75   718.23                      | 14.59   156.99                    | 81.34   875.22                  |
|     | 110      | 67.34   724.58                      | 14.42   155.16                    | 80.32   864.24                  |

## 1 BEDROOM TYPE D

| 1st FLOOR |                                     |                                   |                                 |  |  |  |
|-----------|-------------------------------------|-----------------------------------|---------------------------------|--|--|--|
| UNIT NO.  | APARTMENT AREA<br>(SQ. M.   SQ. F.) | BALCONY AREA<br>(SQ. M.   SQ. F.) | TOTAL AREA<br>(SQ. M.   SQ. F.) |  |  |  |
| 112       | 68.51   731.00                      | 25.77   274.97                    | 94.28   1005.97                 |  |  |  |