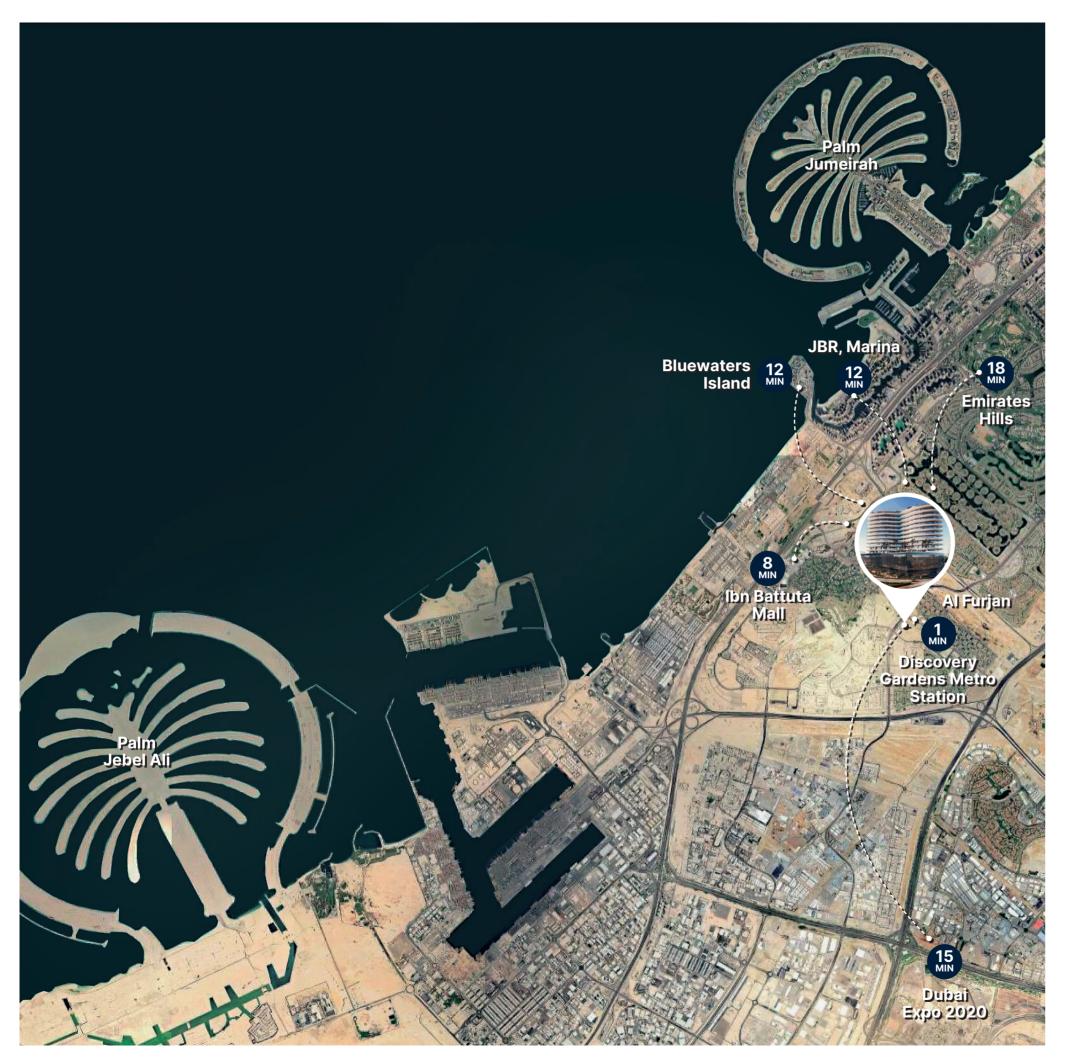

## DISCOVERY GARDENS, DUBAI

1 MINUTE to Discovery Gardens metro station

**12 MINUTES** to JBR and Marina

8 MINUTES to Ibn Battuta Mall

**15 MINUTES** to Dubai Expo 2020

**12 MINUTES** to Bluewaters Island

**18 MINUTES** to Emirates Hills