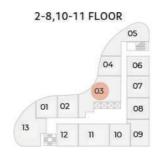

|      | 05 | 2-8,10-11 FLOC                            | PR                                  |                                   |                                 |
|------|----|-------------------------------------------|-------------------------------------|-----------------------------------|---------------------------------|
|      | 06 | UNIT NO.                                  | APARTMENT AREA<br>(SQ. M.   SQ. F.) | BALCONY AREA<br>(SQ. M.   SQ. F.) | TOTAL AREA<br>(SQ. M.   SQ. F.) |
|      |    | 202,302,402,502,602,<br>702,802,1002,1102 | 67.34   724.58                      | 18.83   202.61                    | 86.17   927.19                  |
| AR.A | 07 | 207,307,407,507,607,<br>707,807,1007,1107 | 68.02   731.9                       | 14.88   160.11                    | 82.9   892                      |
|      | 08 | 208,308,408,508,608<br>708,808,1008,1108  | 66.75   718.23                      | 14.59   156.99                    | 81.34   875.22                  |
| 10   | 09 | 210,310,410,510,610,                      | 65.9 1 709.08                       | 14.42   155.16                    | 80.32   864.24                  |