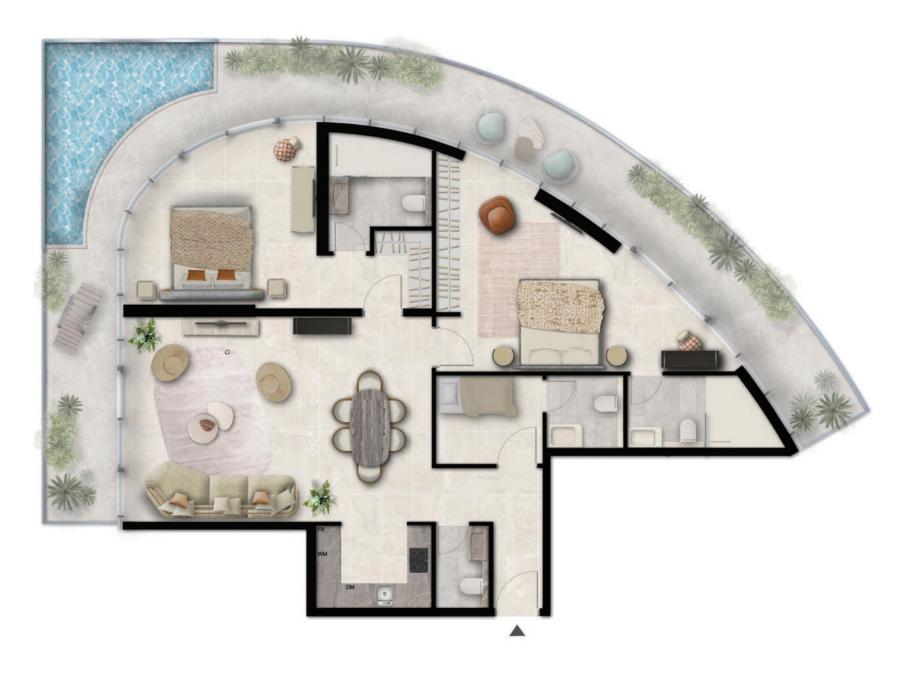

#### 1 BEDROOM TYPE A

#### 1 BEDROOM TYPE B

## 1 BEDROOM TYPE C

## 1 BEDROOM TYPE D

| 1st FLOOR |                                     |                                   |                                 |  |  |  |
|-----------|-------------------------------------|-----------------------------------|---------------------------------|--|--|--|
| UNIT NO.  | APARTMENT AREA<br>(SQ. M.   SQ. F.) | BALCONY AREA<br>(SQ. M.   SQ. F.) | TOTAL AREA<br>(SQ. M.   SQ. F.) |  |  |  |
| 112       | 68.51   731.00                      | 25.77   274.97                    | 94.28   1005.97                 |  |  |  |

#### 1 BEDROOM TYPE E

## 1 BEDROOM TYPE F

| UNIT NO. | APARTMENT AREA<br>(SQ. M.   SQ. F.) | BALCONY AREA<br>(SQ. M.   SQ. F.) | TOTAL AREA<br>(SQ. M.   SQ. F.) |
|----------|-------------------------------------|-----------------------------------|---------------------------------|
| 101      | 60.25   648.29                      | 15.92   171.3                     | 76.17   819.59                  |
| 104      | 61.03   656.68                      | 18.49   198.95                    | 79.52   855.64                  |