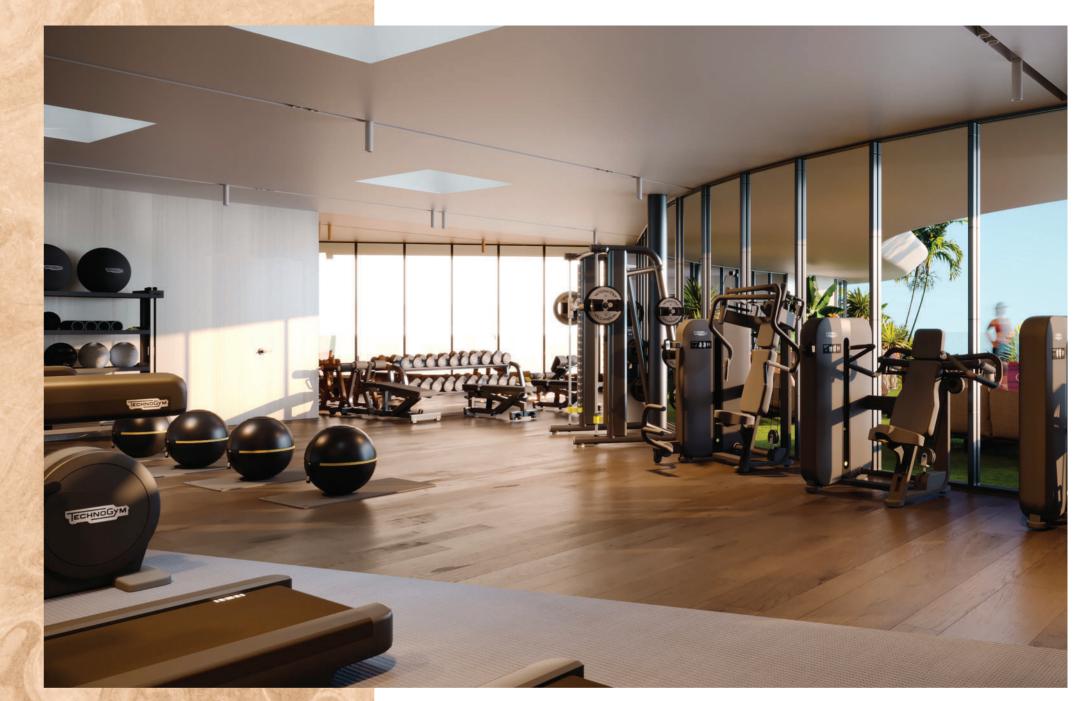

# STATE-OF-THE-ART GYMS

The rooftop features two separate gymnasiums for ladies and gentlemen with unique high-end sports equipment by the Italian-based Technogym.