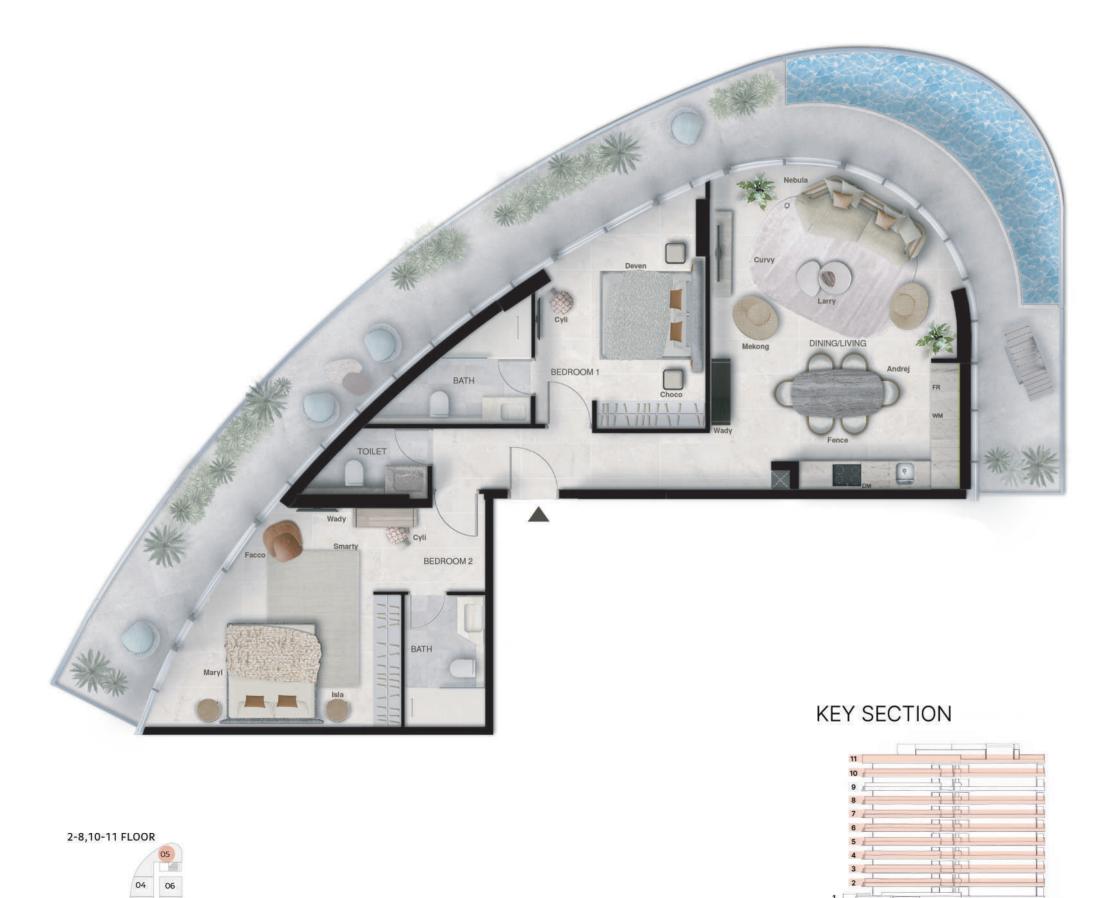

|      | 05 | 2-8,10-11 FLOC                            | PR                                  |                                   |                                 |
|------|----|-------------------------------------------|-------------------------------------|-----------------------------------|---------------------------------|
|      | 06 | UNIT NO.                                  | APARTMENT AREA<br>(SQ. M.   SQ. F.) | BALCONY AREA<br>(SQ. M.   SQ. F.) | TOTAL AREA<br>(SQ. M.   SQ. F.) |
|      |    | 202,302,402,502,602,<br>702,802,1002,1102 | 67.34   724.58                      | 18.83   202.61                    | 86.17   927.19                  |
| AR.A | 07 | 207,307,407,507,607,<br>707,807,1007,1107 | 68.02   731.9                       | 14.88   160.11                    | 82.9   892                      |
|      | 08 | 208,308,408,508,608<br>708,808,1008,1108  | 66.75   718.23                      | 14.59   156.99                    | 81.34   875.22                  |
| 10   | 09 | 210,310,410,510,610,                      | 65.9 1 709.08                       | 14.42   155.16                    | 80.32   864.24                  |

#### 2-8,10-11 FLOOR

| UNIT NO.                                  | APARTMENT AREA<br>(SQ. M.   SQ. F.) | (SQ. M.   SQ. F.) | TOTAL AREA<br>(SQ. M.   SQ. F.) |
|-------------------------------------------|-------------------------------------|-------------------|---------------------------------|
| 211,311,411,511,611,<br>711,811,1011,1111 | 96.26   1035.76                     | 20.98   225.74    | 117.24   1261.5                 |