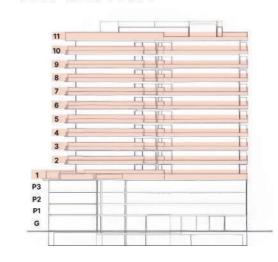

M.   SQ. F.) |
|-------------------------------------------|-------------------------------------|-------------------|---------------------------------|
| 211,311,411,511,611,<br>711,811,1011,1111 | 96.26   1035.76                     | 20.98   225.74    | 117.24   1261.5                 |

| FLOOR    |                                     |                                   |                                 |
|----------|-------------------------------------|-----------------------------------|---------------------------------|
| UNIT NO. | APARTMENT AREA<br>(SQ. M.   SQ. F.) | BALCONY AREA<br>(SQ. M.   SQ. F.) | TOTAL AREA<br>(SQ. M.   SQ. F.) |
| 909      | 98.86   1063.73                     | 21.64   232.85                    | 120.5   1296.58                 |

#### **KEY SECTION**



## 2 BEDROOM TYPE D





|     |     |     | 1   |     | 至   |
|-----|-----|-----|-----|-----|-----|
|     |     |     | B   | 104 | 106 |
|     |     |     | 103 | 5   | 107 |
| 4   | 101 | 102 | PER |     | 108 |
| 113 | 16  | 112 | m   | 110 | 109 |

| - 1 | St FLOOR |                                     |                                   |                                 |
|-----|----------|-------------------------------------|-----------------------------------|---------------------------------|
|     | UNIT NO. | APARTMENT AREA<br>(SQ. M.   SQ. F.) | BALCONY AREA<br>(SQ. M.   SQ. F.) | TOTAL AREA<br>(SQ. M.   SQ. F.) |
|     | 113      | 134.18   1431.70                    | 63.74   680.11                    | 197.92   2111.81                |

#### **KEY SECTION**



#### 2 BEDR