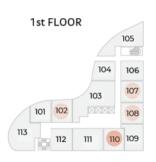

#### **KEY SECTION**

| 1st | FLOOR    |                                     |                                   |                                 |
|-----|----------|-------------------------------------|-----------------------------------|---------------------------------|
|     | UNIT NO. | APARTMENT AREA<br>(SQ. M.   SQ. F.) | BALCONY AREA<br>(SQ. M.   SQ. F.) | TOTAL AREA<br>(SQ. M.   SQ. F.) |
|     | 102      | 67.34   724.58                      | 18.83   202.61                    | 86.17   927.19                  |
|     | 107      | 68.02   731.9                       | 14.88   160.11                    | 82.9   892                      |
|     | 108      | 66.75   718.23                      | 14.59   156.99                    | 81.34   875.22                  |
|     | 110      | 67.34   724.58                      | 14.42   155.16                    | 80.32   864.24                  |