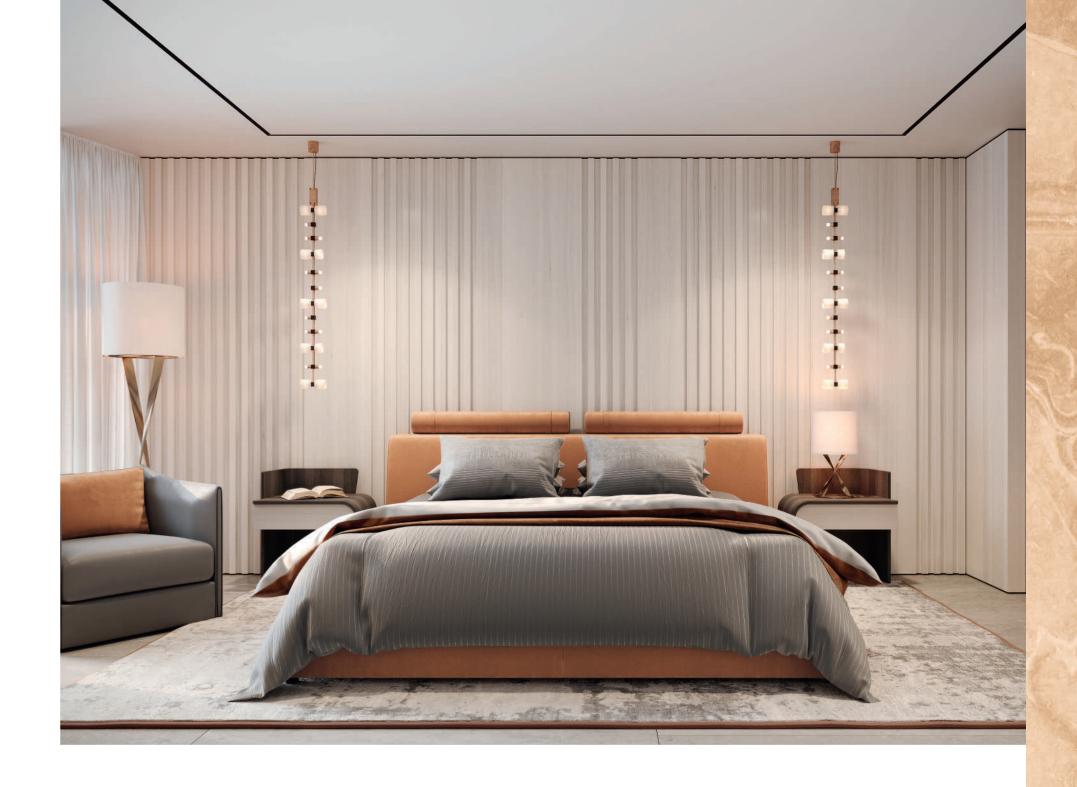

# FINEST LEATHER CRAFTING

The Modergen bed fully showcases the brand's crafting tradition and fashion trademarks, especially with a precious leather insert known as the Chain Stitch.

#### TRUSSARDI STYLE VALUES

The trapezoidal headboard design and generous padding of the Liam bed reference the brand's unique aesthetic. Leather-covered rolls feature coordinated belts and an oval logo printed on the lateral inserts.

#### THE LEGACY

The leather headboard of the Deven bed features vertical quilting, a reference to the Trussardi fashion milestones. Lightweight square lines contrast with the softness of the bed.

#### RELAXING ATMOSPHERE

Elevate your night ambience with refined piping, underscoring the silhouette of the Maryl bed and add some matt black ash textures with Choco Big bedside tables.