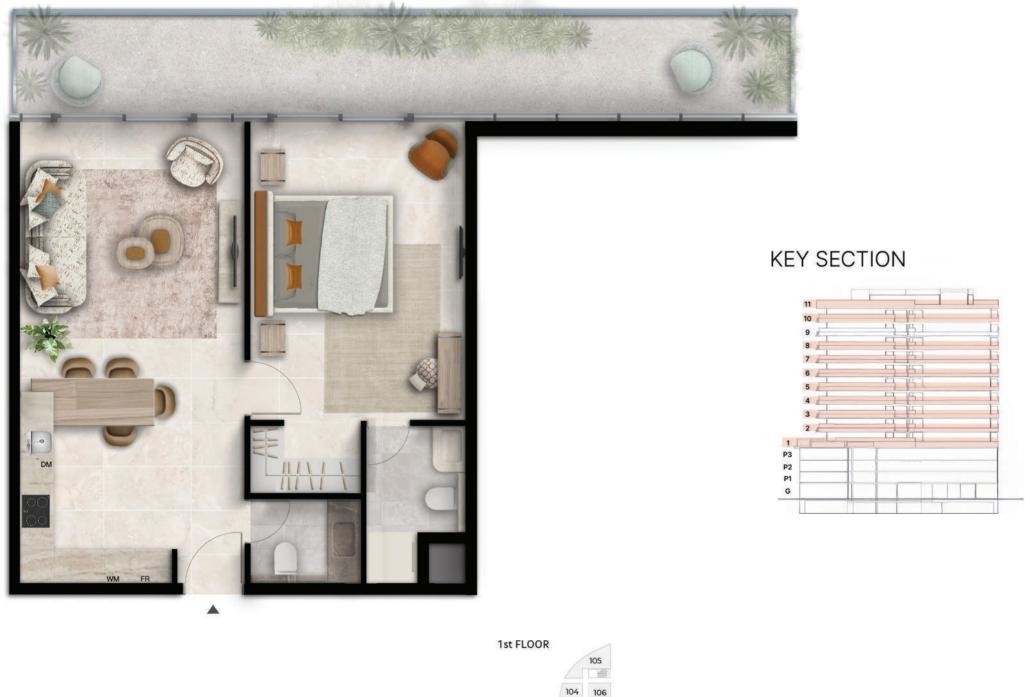

# FLOOR PLANS

#### 1 BEDROOM TYPE B

#### **KEY SECTION**

| 1st | FLOOR    |                                     |                                   |                                 |
|-----|----------|-------------------------------------|-----------------------------------|---------------------------------|
|     | UNIT NO. | APARTMENT AREA<br>(SQ. M.   SQ. F.) | BALCONY AREA<br>(SQ. M.   SQ. F.) | TOTAL AREA<br>(SQ. M.   SQ. F.) |
|     | 102      | 67.34   724.58                      | 18.83   202.61                    | 86.17   927.19                  |
|     | 107      | 68.02   731.9                       | 14.88   160.11                    | 82.9   892                      |
|     | 108      | 66.75   718.23                      | 14.59   156.99                    | 81.34   875.22                  |
|     | 110      | 67.34   724.58                      | 14.42   155.16                    | 80.32   864.24                  |