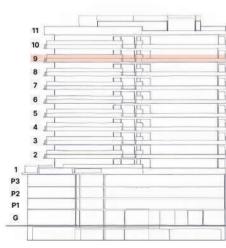

#### **KEY SECTION**

| 1st | FLOOR    |                                     |                                   |                                 |
|-----|----------|-------------------------------------|-----------------------------------|---------------------------------|
|     | UNIT NO. | APARTMENT AREA<br>(SQ. M.   SQ. F.) | BALCONY AREA<br>(SQ. M.   SQ. F.) | TOTAL AREA<br>(SQ. M.   SQ. F.) |
|     | 102      | 67.34   724.58                      | 18.83   202.61                    | 86.17   927.19                  |
|     | 107      | 68.02   731.9                       | 14.88   160.11                    | 82.9   892                      |
|     | 108      | 66.75   718.23                      | 14.59   156.99                    | 81.34   875.22                  |
|     | 110      | 67.34   724.58                      | 14.42   155.16                    | 80.32   864.24                  |

## KEY SECTION