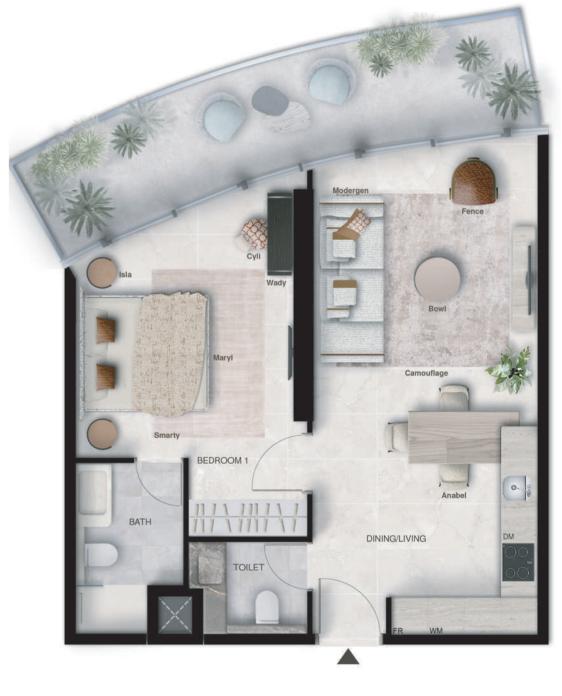

# FLOOR PLANS

#### 1 BEDROOM TYPE A

## 1 BEDROOM TYPE F

| UNIT NO. | APARTMENT AREA<br>(SQ. M.   SQ. F.) | BALCONY AREA<br>(SQ. M.   SQ. F.) | TOTAL AREA<br>(SQ. M.   SQ. F.) |
|----------|-------------------------------------|-----------------------------------|---------------------------------|
| 101      | 60.25   648.29                      | 15.92   171.3                     | 76.17   819.59                  |
| 104      | 61.03   656.68                      | 18.49   198.95                    | 79.52   855.64                  |