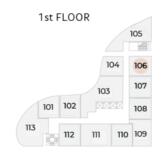

#### **KEY SECTION**

| 1st | FLOOR    |                                     |                                   |                                 |
|-----|----------|-------------------------------------|-----------------------------------|---------------------------------|
|     | UNIT NO. | APARTMENT AREA<br>(SQ. M.   SQ. F.) | BALCONY AREA<br>(SQ. M.   SQ. F.) | TOTAL AREA<br>(SQ. M.   SQ. F.) |
|     | 102      | 67.34   724.58                      | 18.83   202.61                    | 86.17   927.19                  |
|     | 107      | 68.02   731.9                       | 14.88   160.11                    | 82.9   892                      |
|     | 108      | 66.75   718.23                      | 14.59   156.99                    | 81.34   875.22                  |
|     | 110      | 67.34   724.58                      | 14.42   155.16                    | 80.32   864.24                  |