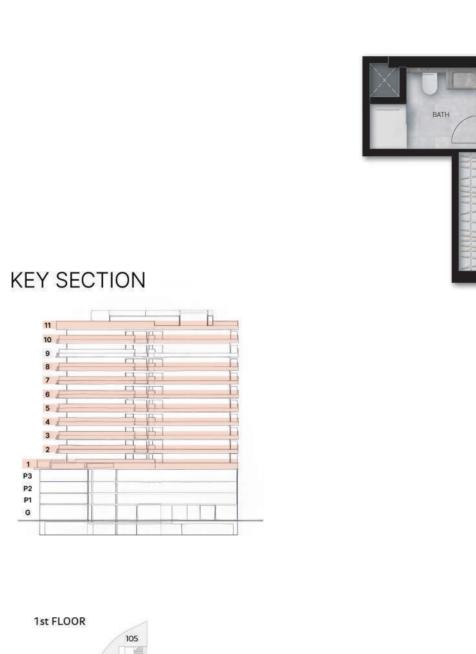

#### **KEY SECTION**

| 1st | FLOOR    |                                     |                                   |                                 |
|-----|----------|-------------------------------------|-----------------------------------|---------------------------------|
|     | UNIT NO. | APARTMENT AREA<br>(SQ. M.   SQ. F.) | BALCONY AREA<br>(SQ. M.   SQ. F.) | TOTAL AREA<br>(SQ. M.   SQ. F.) |
|     | 102      | 67.34   724.58                      | 18.83   202.61                    | 86.17   927.19                  |
|     | 107      | 68.02   731.9                       | 14.88   160.11                    | 82.9   892                      |
|     | 108      | 66.75   718.23                      | 14.59   156.99                    | 81.34   875.22                  |
|     | 110      | 67.34   724.58                      | 14.42   155.16                    | 80.32   864.24                  |

|      | 05 | 2-8,10-11 FLOC                            | PR                                  |                                   |                                 |
|------|----|-------------------------------------------|-------------------------------------|-----------------------------------|---------------------------------|
|      | 06 | UNIT NO.                                  | APARTMENT AREA<br>(SQ. M.   SQ. F.) | BALCONY AREA<br>(SQ. M.   SQ. F.) | TOTAL AREA<br>(SQ. M.   SQ. F.) |
|      |    | 202,302,402,502,602,<br>702,802,1002,1102 | 67.34   724.58                      | 18.83   202.61                    | 86.17   927.19                  |
| AR.A | 07 | 207,307,407,507,607,<br>707,807,1007,1107 | 68.02   731.9                       | 14.88   160.11                    | 82.9   892                      |
|      | 08 | 208,308,408,508,608<br>708,808,1008,1108  | 66.75   718.23                      | 14.59   156.99                    | 81.34   875.22                  |
| 10   | 09 | 210,310,410,510,610,                      | 65.9 1 709.08                       | 14.42   155.16                    | 80.32   864.24                  |

| 9th FLOOR |                                     |                                   |                                 |
|-----------|-------------------------------------|-----------------------------------|---------------------------------|
| UNIT NO.  | APARTMENT AREA<br>(SQ. M.   SQ. F.) | BALCONY AREA<br>(SQ. M.   SQ. F.) | TOTAL AREA<br>(SQ. M.   SQ. F.) |
| 905       | 63.37   681.86                      | 13.86   149.13                    | 77.23   830.99                  |
| 906       | 63.35   681.65                      | 13.87   149.24                    | 77.22   830.89                  |
| 908       | 65.91   709.19                      | 14.42   155.16                    | 80.33   864.35                  |
| 904       | 63.3   681.11                       | 13.76   148.06                    | 77.06   829.17                  |