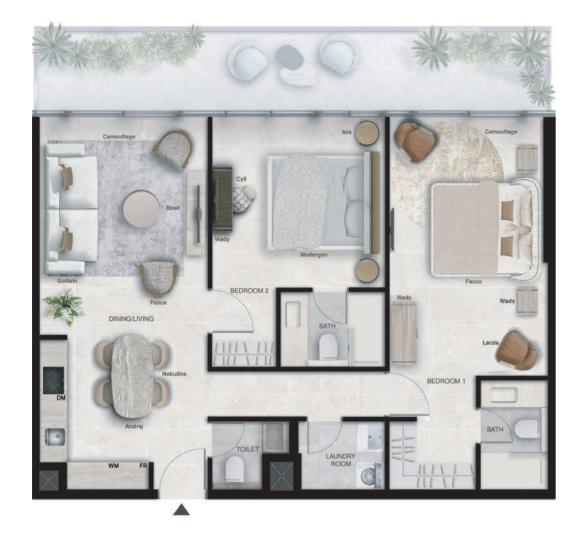

101 | 60.25   648.29                      | 15.92   171.3                     | 76.17   819.59                  |
| 204,304,404,504,604,704,804,1004,1104     | 62.55   673.04                      | 18.95   203.9                     | 81.5   876.94                   |

3

**KEY SECTION** 

## 2 BEDROOM TYPE A

## 2 BEDROOM TYPE B





#### 03 07 2-8,10-11 FLOOR

| UNIT NO.                                  | APARTMENT AREA<br>(SQ. M.   SQ. F.) | (SQ. M.   SQ. F.) | TOTAL AREA<br>(SQ. M.   SQ. F.) |
|-------------------------------------------|-------------------------------------|-------------------|---------------------------------|
| 205,305,405,505,605,<br>705,805,1005,1105 | 107.03   1151.64                    | 65.27   702.31    | 172.3   1853.95                 |

## 2 BEDROOM TYPE C



|   |     |     |     | 1   | 105 |
|---|-----|-----|-----|-----|-----|
|   |     |     | 4   |     | 4   |
|   |     |     | 1   | 04  | 106 |
|   |     |     | 103 |     | 107 |
| 1 | 101 | 102 | 122 | SIX | 108 |
|   |     |     |     | !   | _   |

| 0 10 11 5   | 1000 |    |
|-------------|------|----|
| 2-8,10-11 F | LUUK | 05 |
|             |      |    |
|             | 04   | 06 |
|             |      | 07 |



| t FLOOR  |                                     |                                   |                                 |
|----------|-------------------------------------|-----------------------------------|---------------------------------|
| UNIT NO. | APARTMENT AREA<br>(SQ. M.   SQ. F.) | BALCONY AREA<br>(SQ. M.   SQ. F.) | TOTAL AREA<br>(SQ. M.   SQ. F.) |
| 111