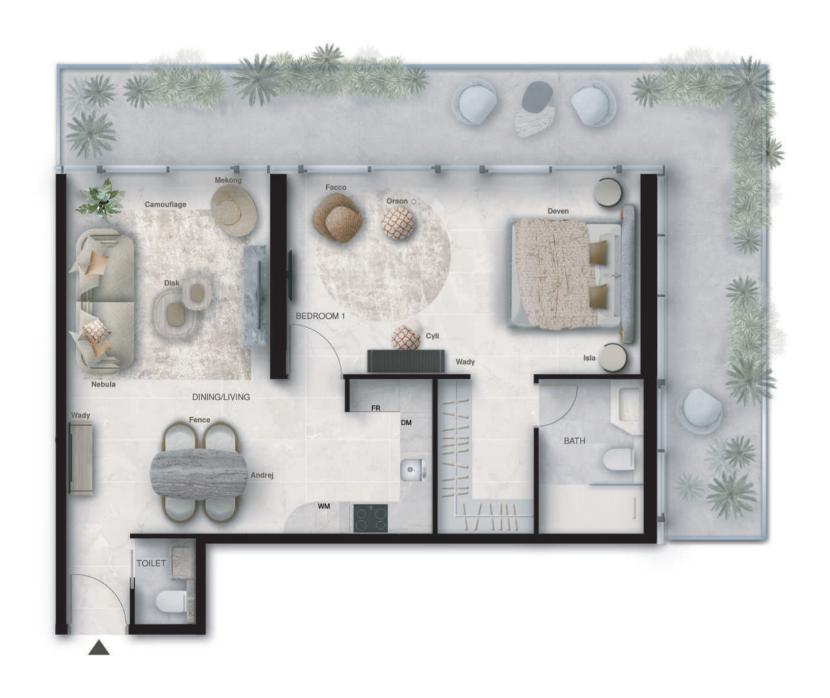

| st FLOOR |                                     |                                   |                                 |  |  |  |
|----------|-------------------------------------|-----------------------------------|---------------------------------|--|--|--|
| UNIT NO. | APARTMENT AREA<br>(SQ. M.   SQ. F.) | BALCONY AREA<br>(SQ. M.   SQ. F.) | TOTAL AREA<br>(SQ. M.   SQ. F.) |  |  |  |
| 106      | 63.37   681.86                      | 23.25   250.17                    | 86.62   932.03                  |  |  |  |

| ,10-11 FLOOF | ₹                        |
|--------------|--------------------------|
| UNIT NO.     | APARTMENT<br>(SQ. M.   S |

| UNIT NO.                                  | APARTMENT AREA    | BALCONY AREA      | TOTAL AREA        |
|-------------------------------------------|-------------------|-------------------|-------------------|
|                                           | (SQ. M.   SQ. F.) | (SQ. M.   SQ. F.) | (SQ. M.   SQ. F.) |
| 206,306,406,506,606,<br>706,806,1006,1106 | 63.37   681.86    | 23.25   250.17    | 86.62   932.03    |