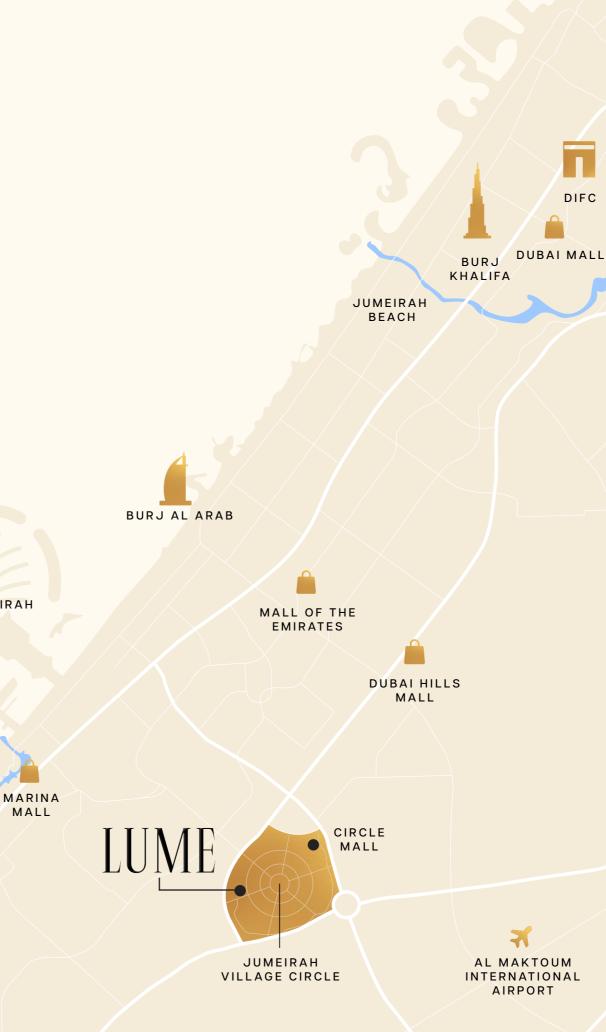

## ATTHE HEART OF JVC

Strategically located at the heart of Jumeirah Village
Circle, LUME offers effortless access to the dynamic
energy of Dubai while providing an urban sanctuary.
Positioned between Sheikh Mohammed Bin Zayed Road
(E311) and Al Khail Road (E44), with direct routes to Hessa
Street, LUME ensures that business or leisure is always
within reach. Just minutes away from key destinations
like Downtown Dubai, Dubai Marina, and Palm Jumeirah,
LUME places nearby attractions and community hotspots
at your doorstep.

|   | DUBAI HILLS MALL  | 10 minutes |
|---|-------------------|------------|
| 0 | THE PALM JUMEIRAH | 18 minutes |
| 0 | DUBAI MARINA      | 20 minutes |
| Q | AIN DUBAI         | 20 minutes |
| 0 | JUMEIRAH BEACH    | 25 minutes |
| X | DXB INT. AIRPORT  | 30 minutes |

PALM JUMEIRAH

AIN DUBAI DUBAI INTERNATIONAL AIRPORT

DUBAI FRAME