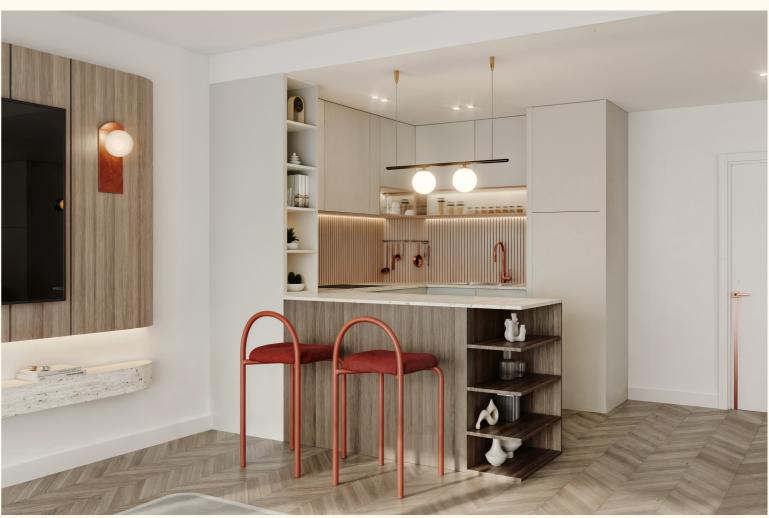

### RADIANCE IN EVERY DETAIL

BUILDING STRUCTURE G + 4P + 14 floors

RESIDENTIAL UNITS 178 units

PAYMENT PLAN 60/40

The interplay of natural light, premium finishes, and modern fixtures defines LUME. Off-white shades bring a serene and minimalist ambiance, while brushed gold finishes and reflective wall accents add a touch of elegance and depth. Each apartment features carefully selected materials, from sleek, high-quality laminate wood flooring to custom-designed cabinetry and countertops. Thoughtfully designed layouts provide a perfect balance of intimacy and openness, offering spaces that adapt to your lifestyle.

Floor-to-ceiling windows maximise natural light and connect to the outdoors, bringing the energy of Jumeirah Village Circle inside and transforming every apartment into a haven of comfort. Smartly placed nooks and refined details – such as state-of-the-art appliances, rich terracotta and burgundy paint and fabrics, and custom pendant lighting – add a mature, timeless touch, allowing you to live, work, and soak in the energy of your surroundings.