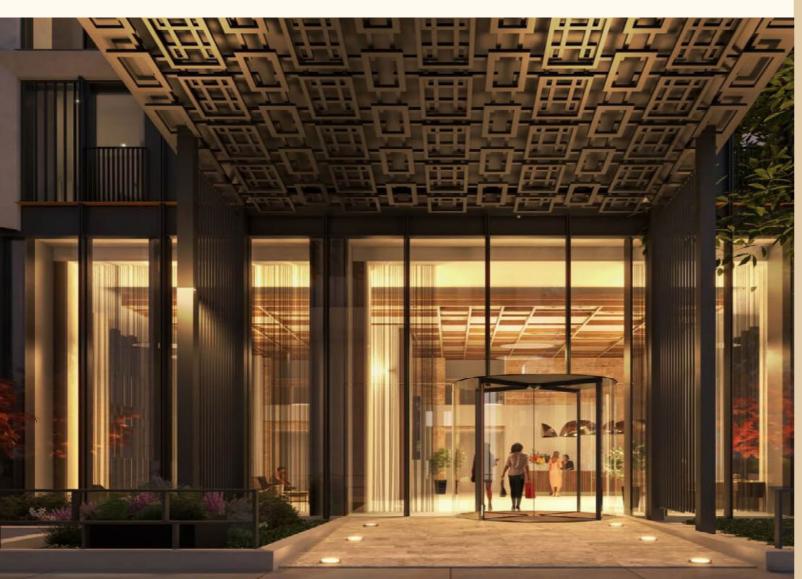

### BRILLIANCE IN EVERY MOMENT

- Club House
- Padel Court
- Swimming Pool
- Outdoor Fitness Area
- Outdoor Events Area
- Lounge Seating Area
- Gazebo BBQ Area

### RADIANCE IN EVERY DETAIL

BUILDING STRUCTURE G + 4P + 14 floors

RESIDENTIAL UNITS 178 units

PAYMENT PLAN 60/40

The interplay of natural light, premium finishes, and modern fixtures defines LUME. Off-white shades bring a serene and minimalist ambiance, while brushed gold finishes and reflective wall accents add a touch of elegance and depth. Each apartment features carefully selected materials, from sleek, high-quality laminate wood flooring to custom-designed cabinetry and countertops. Thoughtfully designed layouts provide a perfect balance of intimacy and openness, offering spaces that adapt to your lifestyle.