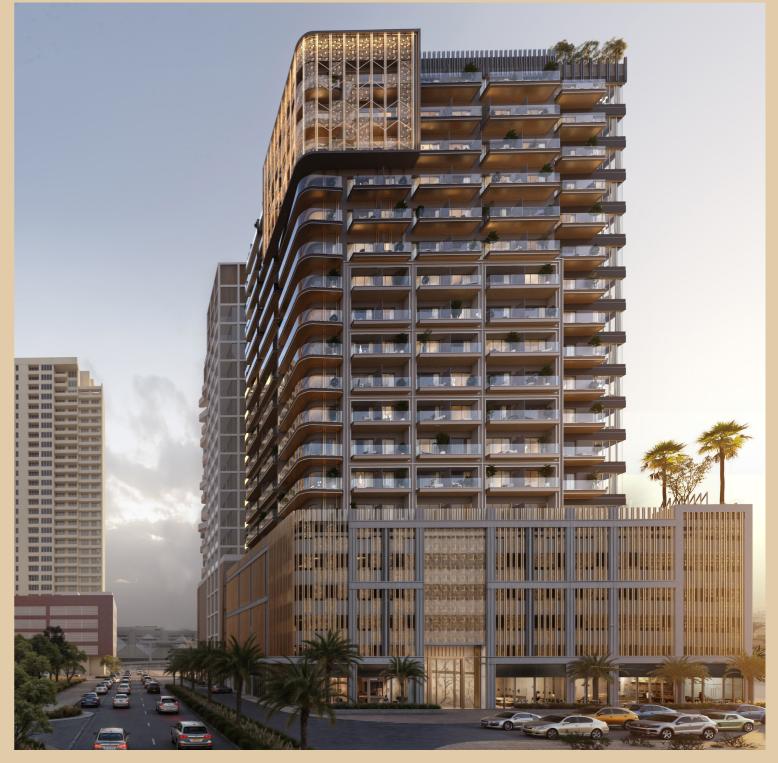

### RADIANCE IN EVERY DETAIL

BUILDING STRUCTURE G + 4P + 14 floors

RESIDENTIAL UNITS 178 units

PAYMENT PLAN 60/40

The interplay of natural light, premium finishes, and modern fixtures defines LUME. Off-white shades bring a serene and minimalist ambiance, while brushed gold finishes and reflective wall accents add a touch of elegance and depth. Each apartment features carefully selected materials, from sleek, high-quality laminate wood flooring to custom-designed cabinetry and countertops. Thoughtfully designed layouts provide a perfect balance of intimacy and openness, offering spaces that adapt to your lifestyle.