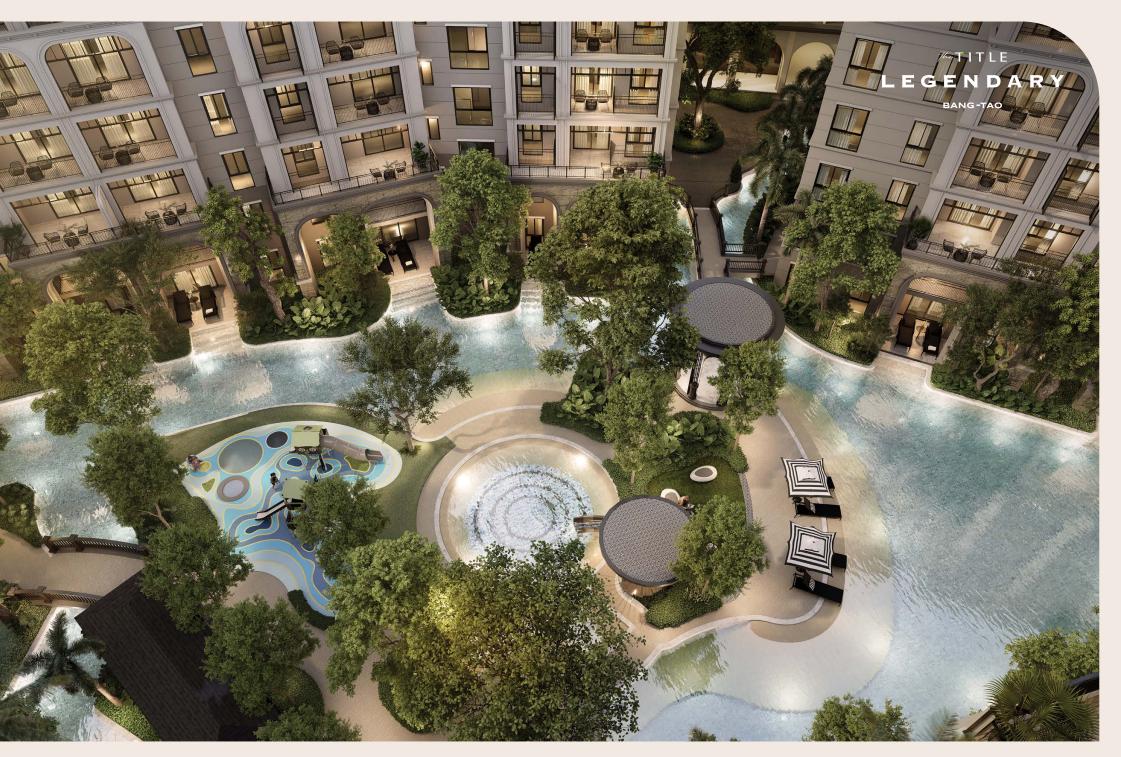

# **MASTER PLAN**

#### **FACILITIES LIST**

#### **CLUBHOUSE G FLOOR**

- RECEPTION / LOBBY
- CO-WORKING SPACE &
  MEETING ROOM

#### CLUBHOUSE 2ND FLOOR

- · KID'S ROOM
- SPORT GAME ROOM
- GAME ROOM
- THEATER ROOM
- MUSIC ROOM
- GOLF SIMULATOR ROOM

#### **CLUBHOUSE 3RD FLOOR**

- FITNESS CENTER
- **BOXING GYM**
- ONSEN & SUANA
- YOGA ROOM
- LOCKER ROOM

#### PARKING BUILDING

- CO-KITCHEN SPACE
- PARTY / OUTDOOR PARTY
- · LIBRARY LOUNGE
- BBQ AREA