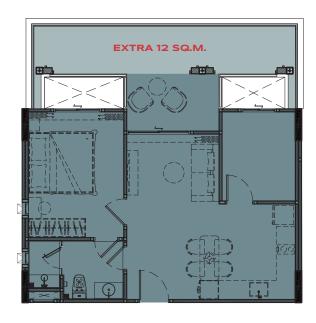

#### LEGENDARY

BANG-TAO

1<sup>ST</sup> FLOOR

3<sup>RD</sup> FLOOR

 $2^{ND}$ ,  $4^{TH}$  -  $7^{TH}$  FLOOR

1 BEDROOM MAX

49 SQ.M.

1 BEDROOM MAX 44 SQ.M. 1 BEDROOM MAX 44 SQ.M.