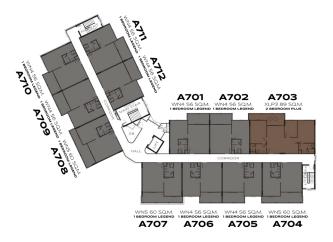

# **BUILDING E**

The TITLE

#### LEGENDARY

**BANG-TAO** 

1<sup>ST</sup> FLOOR

2<sup>ND</sup> FLOOR

3<sup>RD</sup> FLOOR

4TH - 6TH FLOOR