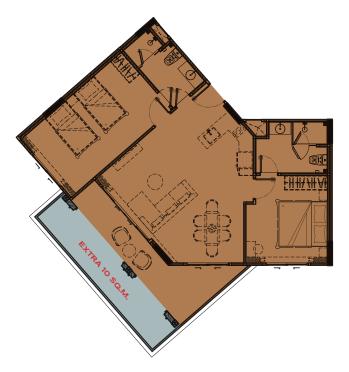

#### LEGENDARY

**BANG-TAO** 

1<sup>ST</sup> FLOOR

3<sup>RD</sup> FLOOR

 $2^{ND}$ ,  $4^{TH}$  -  $7^{TH}$  FLOOR

1 BEDROOM LEGEND

60 SQ.M.

**1 BEDROOM LEGEND** 54 SQ.M. **1 BEDROOM LEGEND** 54 SQ.M.

The TITLE

#### LEGENDARY

BANG-TAO

1<sup>ST</sup> FLOOR

3<sup>RD</sup> FLOOR

 $2^{ND}$ ,  $4^{TH}$  -  $7^{TH}$  FLOOR

**1 BEDROOM LEGEND** 57 SQ.M.

**1 BEDROOM LEGEND** 54 SQ.M. 1 BEDROOM LEGEND 51 SQ.M.