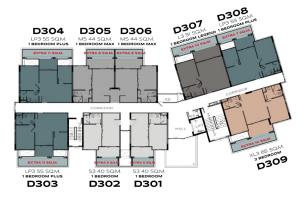

# **BUILDING D**

# #ETITLE LEGENDARY

**BANG-TAO** 

1<sup>ST</sup> FLOOR

2<sup>ND</sup> FLOOR

3RD FLOOR

4<sup>TH</sup> - 6<sup>TH</sup> FLOOR