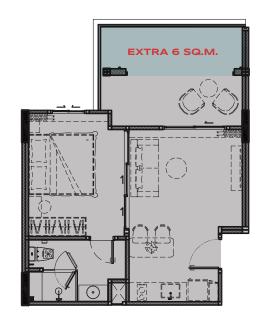

#### LEGENDARY

BANG-TAO

1<sup>ST</sup> FLOOR

3<sup>RD</sup> FLOOR

 $2^{ND}$ ,  $4^{TH}$  -  $7^{TH}$  FLOOR

1 BEDROOM MAX

49 SQ.M.

1 BEDROOM MAX 44 SQ.M. 1 BEDROOM MAX 44 SQ.M.

The TITLE