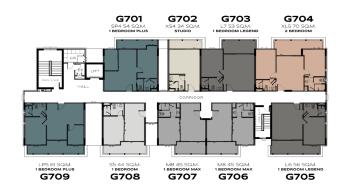

#### LEGENDARY

**BANG-TAO** 

**BUILDING G** 

1ST FLOOR

2<sup>ND</sup> FLOOR

3RD FLOOR

4<sup>TH</sup> - 6<sup>TH</sup> FLOOR 7<sup>TH</sup> FLOOR