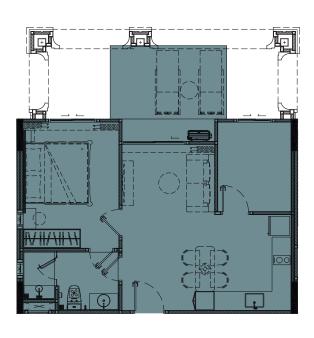

#### LEGENDARY

BANG-TAO

1<sup>ST</sup> FLOOR

3<sup>RD</sup> FLOOR

 $2^{ND}$ ,  $4^{TH}$  -  $7^{TH}$  FLOOR

1 BEDROOM PLUS

60 SQ.M.

1 BEDROOM PLUS 55 SQ.M. 1 BEDROOM PLUS 55 SQ.M.