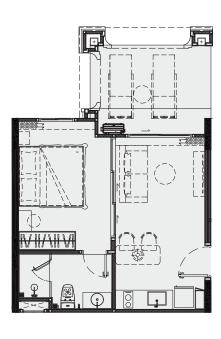

#### LEGENDARY

BANG-TAO

1<sup>ST</sup> FLOOR

**UNIT PLAN** 

3<sup>RD</sup> FLOOR

 $2^{ND}$ ,  $4^{TH}$  -  $7^{TH}$  FLOOR

2 BEDROOM

70 SQ.M.

**2 BEDROOM** 65 SQ.M.

**2 BEDROOM** 65 SQ.M.