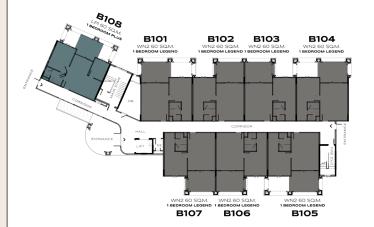

# **BUILDING B**

#### The TITLE

#### LEGENDARY

BANG-TAO

1<sup>ST</sup> FLOOR

2<sup>ND</sup> FLOOR

3RD FLOOR

4TH - 6TH FLOOR