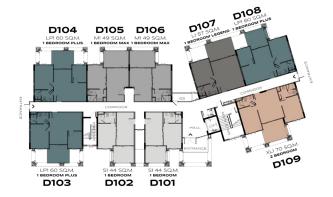

# **BUILDING D**

# #ETITLE LEGENDARY

**BANG-TAO** 

1<sup>ST</sup> FLOOR

2<sup>ND</sup> FLOOR

3RD FLOOR

4<sup>TH</sup> - 6<sup>TH</sup> FLOOR