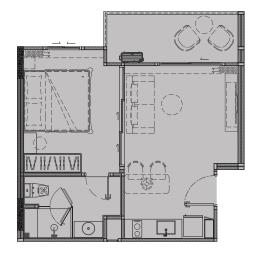

#### LEGENDARY

**BANG-TAO** 

1<sup>ST</sup> FLOOR

3<sup>RD</sup> FLOOR

 $2^{ND}$ ,  $4^{TH}$  -  $7^{TH}$  FLOOR

1 BEDROOM LEGEND

60 SQ.M.

**1 BEDROOM LEGEND** 54 SQ.M. **1 BEDROOM LEGEND** 54 SQ.M.

The TITLE

#### LEGENDARY

BANG-TAO

1<sup>ST</sup> FLOOR

3<sup>RD</sup> FLOOR

 $2^{ND}$ ,  $4^{TH}$  -  $7^{TH}$  FLOOR

**1 BEDROOM LEGEND** 57 SQ.M.

**1 BEDROOM LEGEND** 54 SQ.M. 1 BEDROOM LEGEND 51 SQ.M.