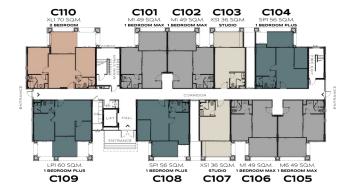

# **BUILDING C**

The TITLE

#### LEGENDARY

BANG-TAO

1<sup>ST</sup> FLOOR

2<sup>ND</sup> FLOOR

3<sup>RD</sup> FLOOR

7<sup>TH</sup> FLOOR