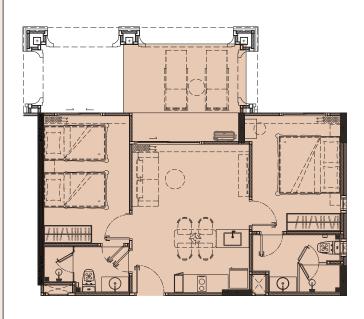

#### LEGENDARY

BANG-TAO

1<sup>ST</sup> FLOOR

**UNIT PLAN** 

3<sup>RD</sup> FLOOR

 $2^{ND}$ ,  $4^{TH}$  -  $7^{TH}$  FLOOR

**2 BEDROOM LEGEND** 87 SQ.M.

2 BEDROOM LEGEND 88 SQ.M. **2 BEDROOM LEGEND** 88 SQ.M.