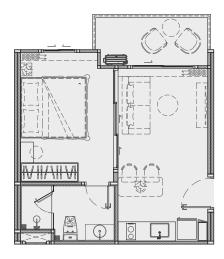

#### LEGENDARY

BANG-TAO

1<sup>ST</sup> FLOOR

**UNIT PLAN** 

 $2^{ND}$ ,  $4^{TH}$  -  $7^{TH}$  FLOOR

**1 BEDROOM PLUS** 56 SQ.M. 1 BEDROOM PLUS 52 SQ.M. 1 BEDROOM PLUS 52 SQ.M.

The TITLE