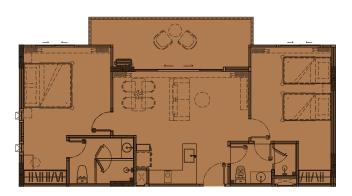

#### LEGENDARY

BANG-TAO

1<sup>ST</sup> FLOOR

**UNIT PLAN** 

3<sup>RD</sup> FLOOR

 $2^{ND}$ ,  $4^{TH}$  -  $7^{TH}$  FLOOR

**2 BEDROOM LEGEND** 87 SQ.M.

2 BEDROOM LEGEND 88 SQ.M. **2 BEDROOM LEGEND** 88 SQ.M.

#### LEGENDARY

BANG-TAO

1<sup>ST</sup> FLOOR

**UNIT PLAN** 

3<sup>RD</sup> FLOOR

 $2^{ND}$ ,  $4^{TH}$  -  $7^{TH}$  FLOOR

**2 BEDROOM PLUS** 

89 SQ.M.

2 BEDROOM PLUS

85 SQ.M.

2 BEDROOM PLUS

85 SQ.M.