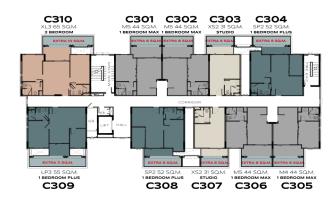

# **BUILDING C**

The TITLE

#### LEGENDARY

BANG-TAO

1<sup>ST</sup> FLOOR

2<sup>ND</sup> FLOOR

3<sup>RD</sup> FLOOR

7<sup>TH</sup> FLOOR