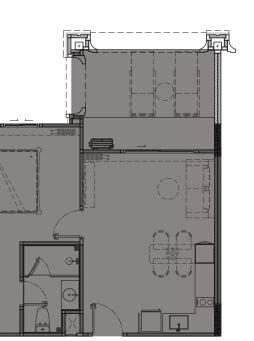

#### LEGENDARY

**BANG-TAO** 

1<sup>ST</sup> FLOOR

3<sup>RD</sup> FLOOR

 $2^{ND}$ ,  $4^{TH}$  -  $7^{TH}$  FLOOR

1 BEDROOM LEGEND

60 SQ.M.

**1 BEDROOM LEGEND** 54 SQ.M. **1 BEDROOM LEGEND** 54 SQ.M.

The TITLE

#### LEGENDARY

BANG-TAO

1<sup>ST</sup> FLOOR

3<sup>RD</sup> FLOOR

 $2^{ND}$ ,  $4^{TH}$  -  $7^{TH}$  FLOOR

**1 BEDROOM LEGEND** 57 SQ.M.

**1 BEDROOM LEGEND** 54 SQ.M. 1 BEDROOM LEGEND 51 SQ.M.