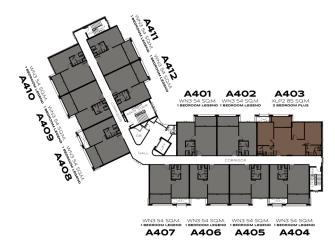

# **BUILDING D**

# #ETITLE LEGENDARY

**BANG-TAO** 

1<sup>ST</sup> FLOOR

2<sup>ND</sup> FLOOR

3RD FLOOR

4<sup>TH</sup> - 6<sup>TH</sup> FLOOR