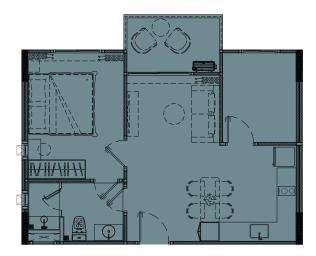

#### LEGENDARY

BANG-TAO

1<sup>ST</sup> FLOOR

**UNIT PLAN** 

3<sup>RD</sup> FLOOR

 $2^{ND}$ ,  $4^{TH}$  -  $7^{TH}$  FLOOR

**2 BEDROOM LEGEND** 

94 SQ.M.

**2 BEDROOM LEGEND** 

87 SQ.M.

**2 BEDROOM LEGEND** 

87 SQ.M.