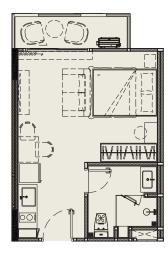

#### LEGENDARY

BANG-TAO

1<sup>ST</sup> FLOOR

3<sup>RD</sup> FLOOR

 $2^{ND}$ ,  $4^{TH}$  -  $7^{TH}$  FLOOR

**1 BEDROOM LEGEND** 57 SQ.M.

**1 BEDROOM LEGEND** 54 SQ.M. 1 BEDROOM LEGEND 51 SQ.M.

#### LEGENDARY

BANG-TAO

1<sup>ST</sup> FLOOR

**UNIT PLAN** 

 $2^{ND}$ ,  $4^{TH}$  -  $7^{TH}$  FLOOR

**1 BEDROOM PLUS** 56 SQ.M. 1 BEDROOM PLUS 52 SQ.M. 1 BEDROOM PLUS 52 SQ.M.

The TITLE