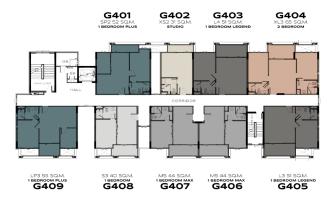

#### LEGENDARY

**BANG-TAO** 

**BUILDING G** 

1ST FLOOR

2<sup>ND</sup> FLOOR

3RD FLOOR

4<sup>TH</sup> - 6<sup>TH</sup> FLOOR 7<sup>TH</sup> FLOOR