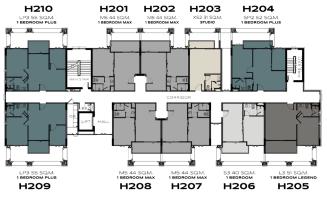

#### LEGENDARY

BANG-TAO

**BUILDING H** 

1<sup>ST</sup> FLOOR

2<sup>ND</sup> FLOOR

3RD FLOOR

4<sup>TH</sup> - 6<sup>TH</sup> FLOOR