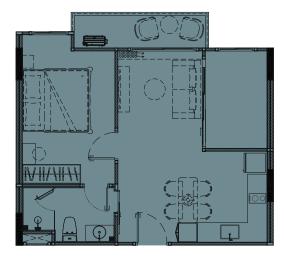

#### LEGENDARY

BANG-TAO

1<sup>ST</sup> FLOOR

3<sup>RD</sup> FLOOR

 $2^{ND}$ ,  $4^{TH}$  -  $7^{TH}$  FLOOR

**1 BEDROOM LEGEND** 57 SQ.M.

**1 BEDROOM LEGEND** 54 SQ.M. 1 BEDROOM LEGEND 51 SQ.M.