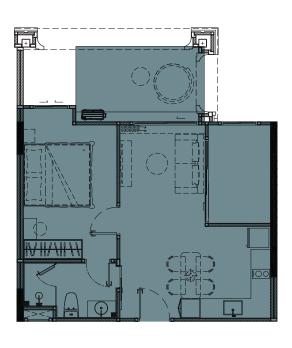

#### LEGENDARY

BANG-TAO

1<sup>ST</sup> FLOOR

3<sup>RD</sup> FLOOR

 $2^{ND}$ ,  $4^{TH}$  -  $7^{TH}$  FLOOR

1 BEDROOM MAX

49 SQ.M.

1 BEDROOM MAX 44 SQ.M. 1 BEDROOM MAX 44 SQ.M.