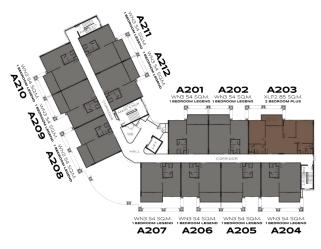

# **BUILDING A**

#### the TITLE

#### LEGENDARY

BANG-TAO

1<sup>ST</sup> FLOOR

2<sup>ND</sup> FLOOR

3RD FLOOR

7<sup>TH</sup> FLOOR