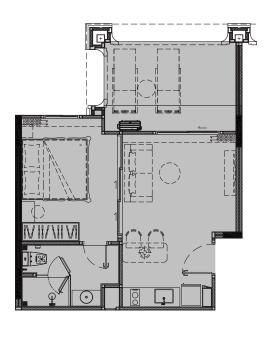

#### LEGENDARY

BANG-TAO

1<sup>ST</sup> FLOOR

3<sup>RD</sup> FLOOR

 $2^{ND}$ ,  $4^{TH}$  -  $7^{TH}$  FLOOR

1 BEDROOM PLUS

60 SQ.M.

1 BEDROOM PLUS 55 SQ.M. 1 BEDROOM PLUS 55 SQ.M.