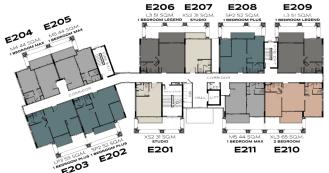

# **BUILDING E**

The TITLE

#### LEGENDARY

**BANG-TAO** 

1<sup>ST</sup> FLOOR

2<sup>ND</sup> FLOOR

3<sup>RD</sup> FLOOR

4TH - 6TH FLOOR