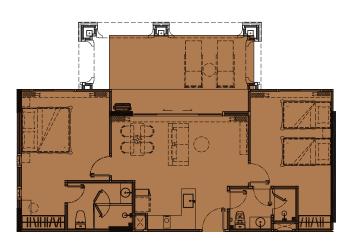

#### LEGENDARY

BANG-TAO

1<sup>ST</sup> FLOOR

3<sup>RD</sup> FLOOR

 $2^{ND}$ ,  $4^{TH}$  -  $7^{TH}$  FLOOR

**STUDIO** 36 SQ.M.

STUDIO 31 SQ.M. STUDIO 31 SQ.M.

The TITLE

#### LEGENDARY

**BANG-TAO** 

1<sup>ST</sup> FLOOR

 $2^{ND}$ ,  $4^{TH}$  -  $7^{TH}$  FLOOR

1 BEDROOM 44 SQ.M. 1 BEDROOM 40 SQ.M. 1 BEDROOM 40 SQ.M.

The TITLE

#### LEGENDARY

BANG-TAO

1<sup>ST</sup> FLOOR

3<sup>RD</sup> FLOOR

 $2^{ND}$ ,  $4^{TH}$  -  $7^{TH}$  FLOOR

1 BEDROOM MAX

49 SQ.M.

1 BEDROOM MAX 44 SQ.M. 1 BEDROOM MAX 44 SQ.M.

#### LEGENDARY

**BANG-TAO** 

1<sup>ST</sup> FLOOR

3<sup>RD</sup> FLOOR

 $2^{ND}$ ,  $4^{TH}$  -  $7^{TH}$  FLOOR

1 BEDROOM LEGEND

60 SQ.M.

**1 BEDROOM LEGEND** 54 SQ.M. **1 BEDROOM LEGEND** 54 SQ.M.

#### LEGENDARY

BANG-TAO

1<sup>ST</sup> FLOOR

3<sup>RD</sup> FLOOR

 $2^{ND}$ ,  $4^{TH}$  -  $7^{TH}$  FLOOR

**1 BEDROOM LEGEND** 57 SQ.M.

**1 BEDROOM LEGEND** 54 SQ.M. 1 BEDROOM LEGEND 51 SQ.M.

#### LEGENDARY

BANG-TAO

1<sup>ST</sup> FLOOR

**UNIT PLAN** 

 $2^{ND}$ ,  $4^{TH}$  -  $7^{TH}$  FLOOR

**1 BEDROOM PLUS** 56 SQ.M. 1 BEDROOM PLUS 52 SQ.M. 1 BEDROOM PLUS 52 SQ.M.

The TITLE

#### LEGENDARY

BANG-TAO

1<sup>ST</sup> FLOOR

3<sup>RD</sup> FLOOR

 $2^{ND}$ ,  $4^{TH}$  -  $7^{TH}$  FLOOR

1 BEDROOM PLUS

60 SQ.M.

1 BEDROOM PLUS 55 SQ.M. 1 BEDROOM PLUS 55 SQ.M.