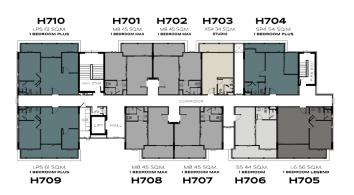

#### LEGENDARY

BANG-TAO

**BUILDING H** 

1<sup>ST</sup> FLOOR

2<sup>ND</sup> FLOOR

3RD FLOOR

4<sup>TH</sup> - 6<sup>TH</sup> FLOOR