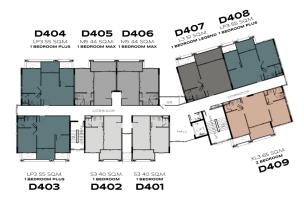

# **BUILDING D**

# #ETITLE LEGENDARY

**BANG-TAO** 

1<sup>ST</sup> FLOOR

2<sup>ND</sup> FLOOR

3RD FLOOR

4<sup>TH</sup> - 6<sup>TH</sup> FLOOR