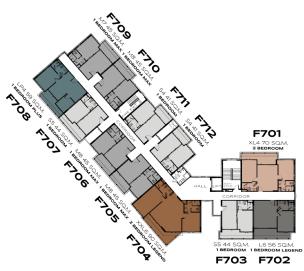

#### LEGENDARY

BANG-TAO

**BUILDING F** 

1<sup>ST</sup> FLOOR

2<sup>ND</sup> FLOOR

3RD FLOOR

7<sup>TH</sup> FLOOR