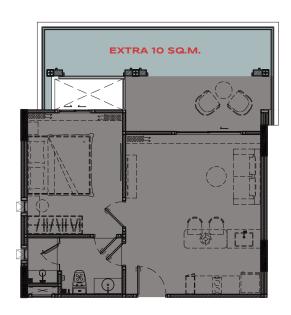

#### LEGENDARY

BANG-TAO

1<sup>ST</sup> FLOOR

3<sup>RD</sup> FLOOR

 $2^{ND}$ ,  $4^{TH}$  -  $7^{TH}$  FLOOR

1 BEDROOM MAX

49 SQ.M.

1 BEDROOM MAX 44 SQ.M. 1 BEDROOM MAX 44 SQ.M.