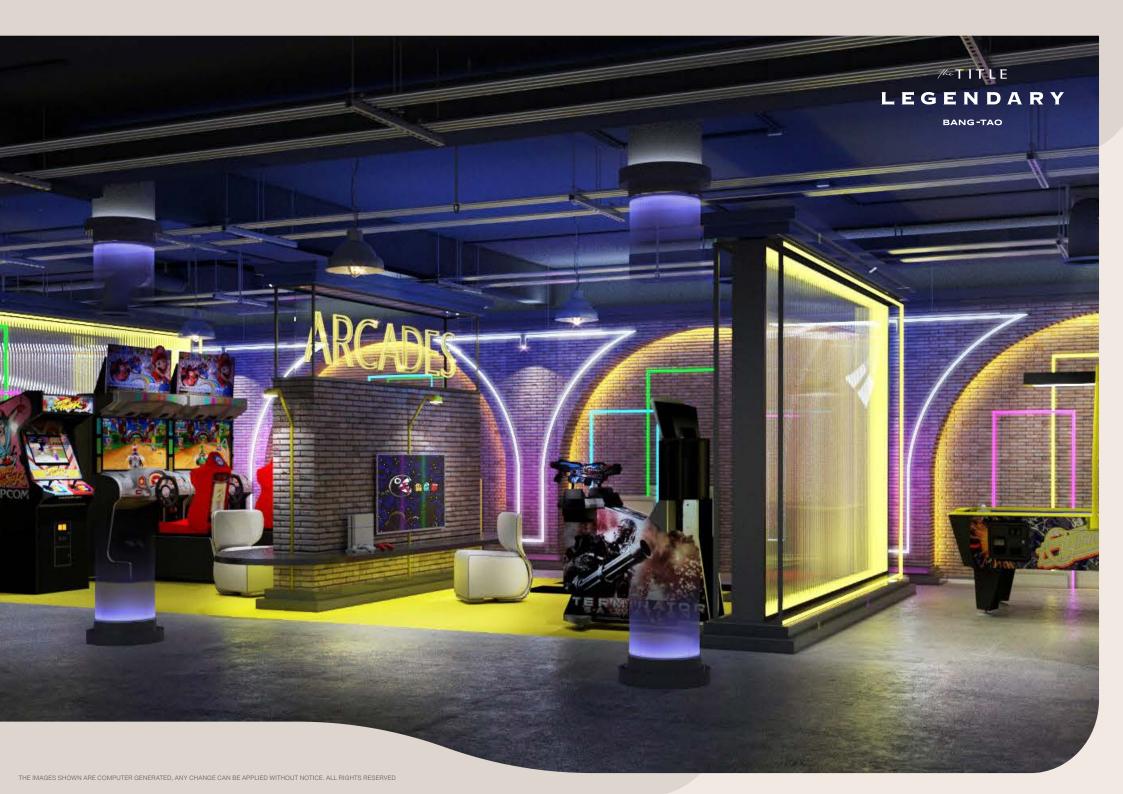

#### CLUBHOUSE 2ND FLOOR

- · KID'S ROOM
- SPORT GAME ROOM
- GAME ROOM
- THEATER ROOM
- MUSIC ROOM
- GOLF SIMULATOR ROOM