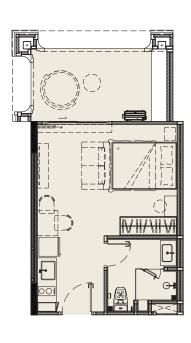

#### LEGENDARY

BANG-TAO

1<sup>ST</sup> FLOOR

3<sup>RD</sup> FLOOR

 $2^{ND}$ ,  $4^{TH}$  -  $7^{TH}$  FLOOR

**STUDIO** 36 SQ.M.

STUDIO 31 SQ.M. STUDIO 31 SQ.M.

The TITLE

#### LEGENDARY

**BANG-TAO** 

1<sup>ST</sup> FLOOR

 $2^{ND}$ ,  $4^{TH}$  -  $7^{TH}$  FLOOR

1 BEDROOM 44 SQ.M. 1 BEDROOM 40 SQ.M. 1 BEDROOM 40 SQ.M.

The TITLE