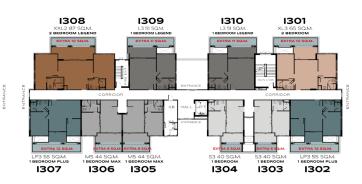

# **BUILDING C**

The TITLE

#### LEGENDARY

BANG-TAO

1<sup>ST</sup> FLOOR

2<sup>ND</sup> FLOOR

3<sup>RD</sup> FLOOR

7<sup>TH</sup> FLOOR