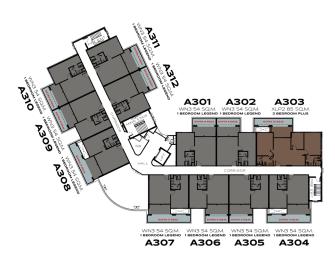

# **BUILDING C**

The TITLE

#### LEGENDARY

BANG-TAO

1<sup>ST</sup> FLOOR

2<sup>ND</sup> FLOOR

3<sup>RD</sup> FLOOR

7<sup>TH</sup> FLOOR