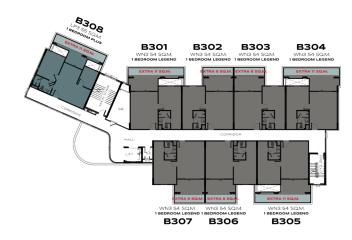

# **BUILDING E**

The TITLE

#### LEGENDARY

**BANG-TAO** 

1<sup>ST</sup> FLOOR

2<sup>ND</sup> FLOOR

3<sup>RD</sup> FLOOR

4TH - 6TH FLOOR