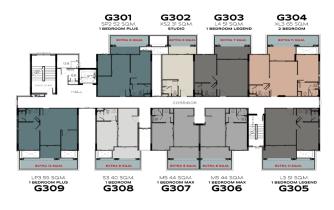

#### LEGENDARY

BANG-TAO

1<sup>ST</sup> FLOOR

**UNIT PLAN** 

 $2^{ND}$ ,  $4^{TH}$  -  $7^{TH}$  FLOOR

**1 BEDROOM PLUS** 56 SQ.M. 1 BEDROOM PLUS 52 SQ.M. 1 BEDROOM PLUS 52 SQ.M.

The TITLE