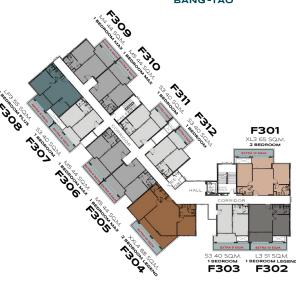

# **BUILDING C**

The TITLE

#### LEGENDARY

BANG-TAO

1<sup>ST</sup> FLOOR

2<sup>ND</sup> FLOOR

3<sup>RD</sup> FLOOR

7<sup>TH</sup> FLOOR