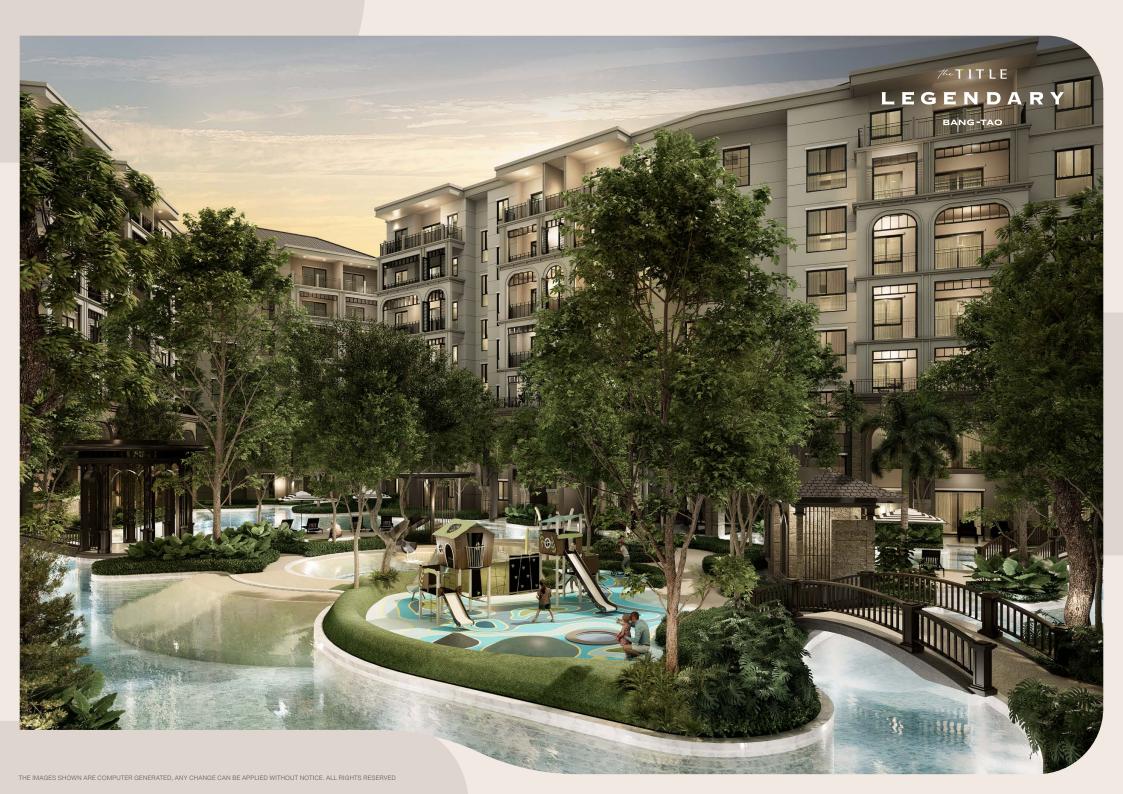

# **MASTER PLAN**

#### **FACILITIES LIST**

#### **CLUBHOUSE G FLOOR**

- RECEPTION / LOBBY
- CO-WORKING SPACE &
  MEETING ROOM

#### CLUBHOUSE 2ND FLOOR

- · KID'S ROOM
- SPORT GAME ROOM
- GAME ROOM
- THEATER ROOM
- MUSIC ROOM
- GOLF SIMULATOR ROOM

#### **CLUBHOUSE 3RD FLOOR**

- FITNESS CENTER
- **BOXING GYM**
- ONSEN & SUANA
- YOGA ROOM
- LOCKER ROOM

#### PARKING BUILDING

- CO-KITCHEN SPACE
- PARTY / OUTDOOR PARTY
- · LIBRARY LOUNGE
- BBQ AREA