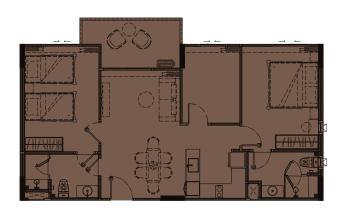

#### **UNIT TYPE**

**STUDIO** 31 - 36 SQ.M. 1 BEDROOM 40 - 44 SQ.M. SQ.M. **1 BEDROOM MAX** 44 - 49 1 BEDROOM LEGEND 51 - 60 SQ.M. 1 BEDROOM PLUS 52 - 61 SQ.M. SQ.M. 2 BEDROOM 65 - 70 2 BEDROOM LEGEND 87 - 94 SQ.M. 2 BEDROOM PLUS 85 - 89 SQ.M.