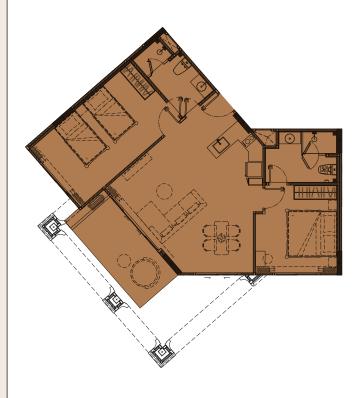

# **BUILDING A**

#### the TITLE

#### LEGENDARY

BANG-TAO

1<sup>ST</sup> FLOOR

2<sup>ND</sup> FLOOR

3RD FLOOR

7<sup>TH</sup> FLOOR