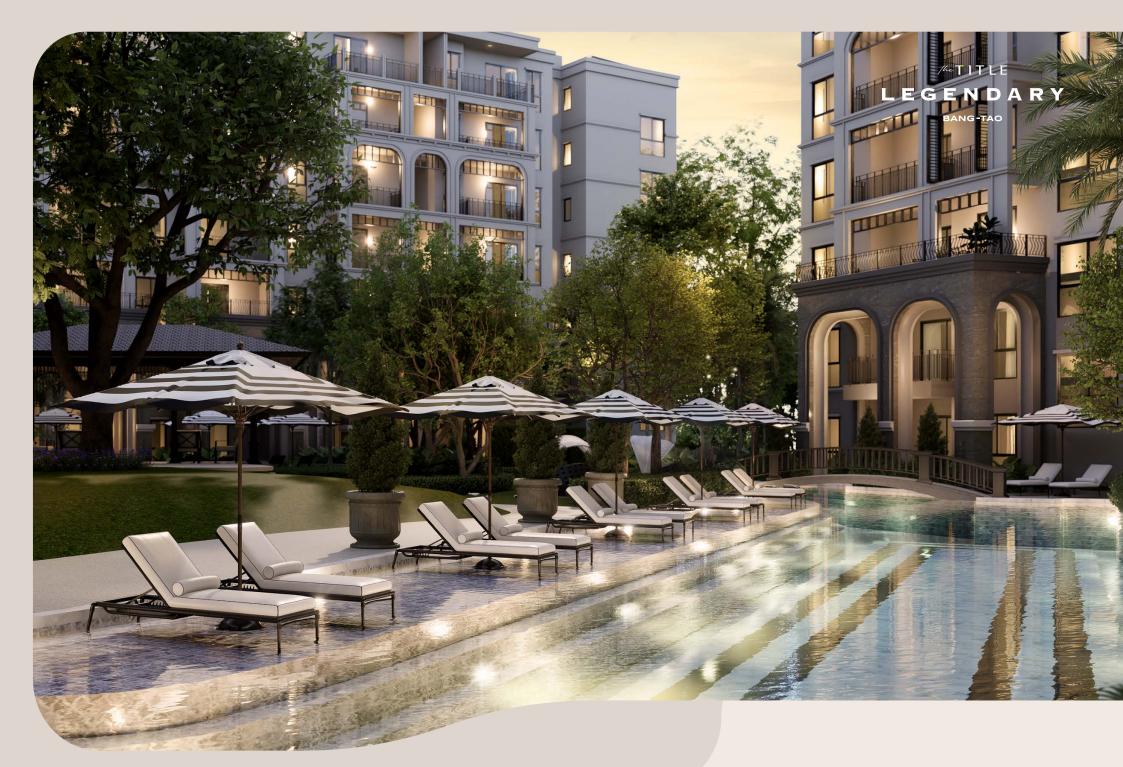

# **MASTER PLAN**

#### **FACILITIES LIST**

#### **CLUBHOUSE G FLOOR**

- RECEPTION / LOBBY
- CO-WORKING SPACE &
  MEETING ROOM

#### CLUBHOUSE 2ND FLOOR

- · KID'S ROOM
- SPORT GAME ROOM
- GAME ROOM
- THEATER ROOM
- MUSIC ROOM
- GOLF SIMULATOR ROOM

#### **CLUBHOUSE 3RD FLOOR**

- FITNESS CENTER
- **BOXING GYM**
- ONSEN & SUANA
- YOGA ROOM
- LOCKER ROOM

#### PARKING BUILDING

- CO-KITCHEN SPACE
- PARTY / OUTDOOR PARTY
- · LIBRARY LOUNGE
- BBQ AREA