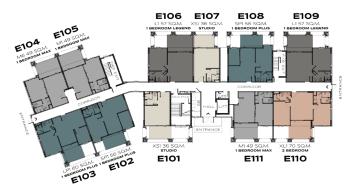

# **BUILDING E**

The TITLE

#### LEGENDARY

**BANG-TAO** 

1<sup>ST</sup> FLOOR

2<sup>ND</sup> FLOOR

3<sup>RD</sup> FLOOR

4TH - 6TH FLOOR