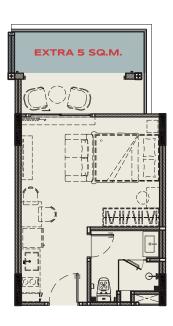

#### LEGENDARY

BANG-TAO

1<sup>ST</sup> FLOOR

3<sup>RD</sup> FLOOR

 $2^{ND}$ ,  $4^{TH}$  -  $7^{TH}$  FLOOR

1 BEDROOM MAX

49 SQ.M.

1 BEDROOM MAX 44 SQ.M. 1 BEDROOM MAX 44 SQ.M.

#### LEGENDARY

**BANG-TAO** 

1<sup>ST</sup> FLOOR

3<sup>RD</sup> FLOOR

 $2^{ND}$ ,  $4^{TH}$  -  $7^{TH}$  FLOOR

1 BEDROOM LEGEND

60 SQ.M.

**1 BEDROOM LEGEND** 54 SQ.M. **1 BEDROOM LEGEND** 54 SQ.M.