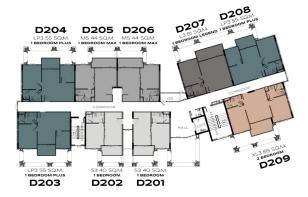

# **BUILDING D**

# #ETITLE LEGENDARY

**BANG-TAO** 

1<sup>ST</sup> FLOOR

2<sup>ND</sup> FLOOR

3RD FLOOR

4<sup>TH</sup> - 6<sup>TH</sup> FLOOR