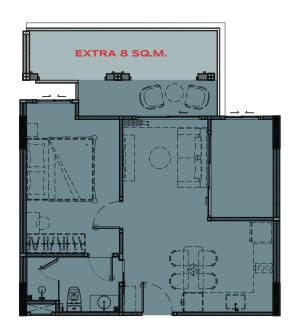

#### LEGENDARY

**BANG-TAO** 

1<sup>ST</sup> FLOOR

3<sup>RD</sup> FLOOR

 $2^{ND}$ ,  $4^{TH}$  -  $7^{TH}$  FLOOR

1 BEDROOM LEGEND

60 SQ.M.

**1 BEDROOM LEGEND** 54 SQ.M. **1 BEDROOM LEGEND** 54 SQ.M.