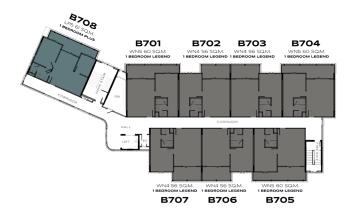

# **BUILDING B**

#### The TITLE

#### LEGENDARY

BANG-TAO

1<sup>ST</sup> FLOOR

2<sup>ND</sup> FLOOR

3RD FLOOR

4TH - 6TH FLOOR