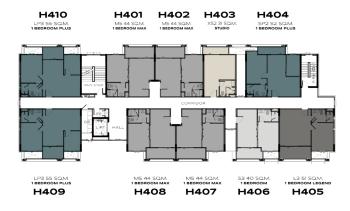

#### LEGENDARY

BANG-TAO

**BUILDING H** 

1<sup>ST</sup> FLOOR

2<sup>ND</sup> FLOOR

3RD FLOOR

4<sup>TH</sup> - 6<sup>TH</sup> FLOOR