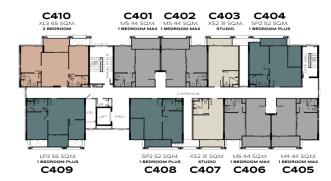

# **BUILDING C**

The TITLE

#### LEGENDARY

BANG-TAO

1<sup>ST</sup> FLOOR

2<sup>ND</sup> FLOOR

3<sup>RD</sup> FLOOR

7<sup>TH</sup> FLOOR