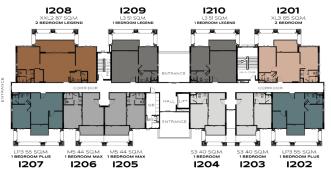

# **BUILDING B**

#### The TITLE

#### LEGENDARY

BANG-TAO

1<sup>ST</sup> FLOOR

2<sup>ND</sup> FLOOR

3RD FLOOR

4TH - 6TH FLOOR