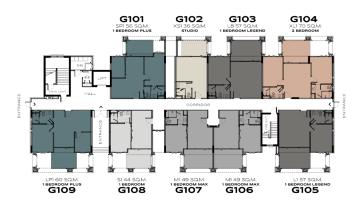

#### LEGENDARY

BANG-TAO

1<sup>ST</sup> FLOOR

**UNIT PLAN** 

 $2^{ND}$ ,  $4^{TH}$  -  $7^{TH}$  FLOOR

**1 BEDROOM PLUS** 56 SQ.M. 1 BEDROOM PLUS 52 SQ.M. 1 BEDROOM PLUS 52 SQ.M.

The TITLE