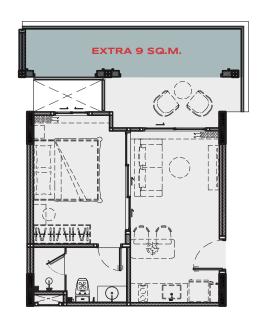

#### LEGENDARY

**BANG-TAO** 

1<sup>ST</sup> FLOOR

3<sup>RD</sup> FLOOR

 $2^{ND}$ ,  $4^{TH}$  -  $7^{TH}$  FLOOR

1 BEDROOM LEGEND

60 SQ.M.

**1 BEDROOM LEGEND** 54 SQ.M. **1 BEDROOM LEGEND** 54 SQ.M.

The TITLE

#### LEGENDARY

BANG-TAO

1<sup>ST</sup> FLOOR

3<sup>RD</sup> FLOOR

 $2^{ND}$ ,  $4^{TH}$  -  $7^{TH}$  FLOOR

**1 BEDROOM LEGEND** 57 SQ.M.

**1 BEDROOM LEGEND** 54 SQ.M. 1 BEDROOM LEGEND 51 SQ.M.