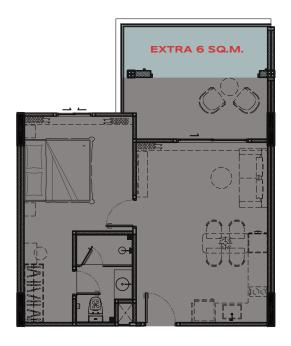

#### LEGENDARY

**BANG-TAO** 

1<sup>ST</sup> FLOOR

3<sup>RD</sup> FLOOR

 $2^{ND}$ ,  $4^{TH}$  -  $7^{TH}$  FLOOR

1 BEDROOM LEGEND

60 SQ.M.

**1 BEDROOM LEGEND** 54 SQ.M. **1 BEDROOM LEGEND** 54 SQ.M.

The TITLE

#### LEGENDARY

BANG-TAO

1<sup>ST</sup> FLOOR

3<sup>RD</sup> FLOOR

 $2^{ND}$ ,  $4^{TH}$  -  $7^{TH}$  FLOOR

**1 BEDROOM LEGEND** 57 SQ.M.

**1 BEDROOM LEGEND** 54 SQ.M. 1 BEDROOM LEGEND 51 SQ.M.