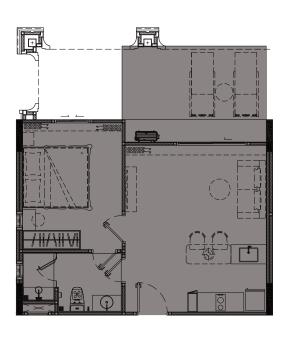

#### LEGENDARY

BANG-TAO

1<sup>ST</sup> FLOOR

3<sup>RD</sup> FLOOR

 $2^{ND}$ ,  $4^{TH}$  -  $7^{TH}$  FLOOR

1 BEDROOM MAX

49 SQ.M.

1 BEDROOM MAX 44 SQ.M. 1 BEDROOM MAX 44 SQ.M.