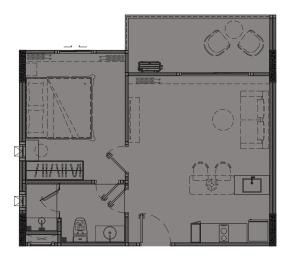

#### LEGENDARY

BANG-TAO

1<sup>ST</sup> FLOOR

3<sup>RD</sup> FLOOR

 $2^{ND}$ ,  $4^{TH}$  -  $7^{TH}$  FLOOR

1 BEDROOM MAX

49 SQ.M.

1 BEDROOM MAX 44 SQ.M. 1 BEDROOM MAX 44 SQ.M.