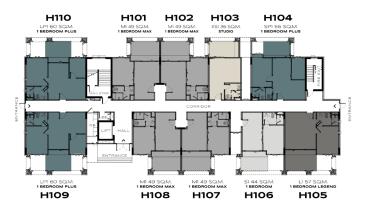

#### LEGENDARY

BANG-TAO

**BUILDING H** 

1<sup>ST</sup> FLOOR

2<sup>ND</sup> FLOOR

3RD FLOOR

4<sup>TH</sup> - 6<sup>TH</sup> FLOOR