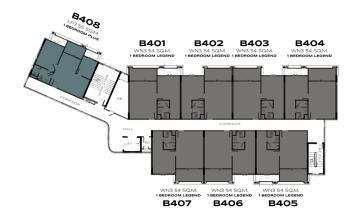

#### LEGENDARY

BANG-TAO

**BUILDING F** 

1<sup>ST</sup> FLOOR

2<sup>ND</sup> FLOOR

3RD FLOOR

7<sup>TH</sup> FLOOR