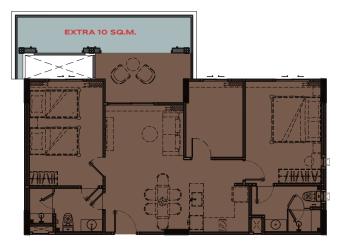

#### LEGENDARY

BANG-TAO

1<sup>ST</sup> FLOOR

3<sup>RD</sup> FLOOR

 $2^{ND}$ ,  $4^{TH}$  -  $7^{TH}$  FLOOR

**1 BEDROOM LEGEND** 57 SQ.M.

**1 BEDROOM LEGEND** 54 SQ.M. 1 BEDROOM LEGEND 51 SQ.M.

#### LEGENDARY

BANG-TAO

1<sup>ST</sup> FLOOR

**UNIT PLAN** 

 $2^{ND}$ ,  $4^{TH}$  -  $7^{TH}$  FLOOR

**1 BEDROOM PLUS** 56 SQ.M. 1 BEDROOM PLUS 52 SQ.M. 1 BEDROOM PLUS 52 SQ.M.

The TITLE