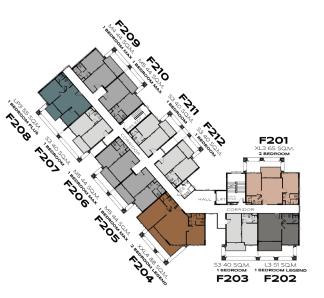

# **BUILDING B**

#### The TITLE

#### LEGENDARY

BANG-TAO

1<sup>ST</sup> FLOOR

2<sup>ND</sup> FLOOR

3RD FLOOR

4TH - 6TH FLOOR