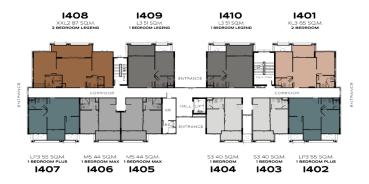

# **BUILDING D**

# #ETITLE LEGENDARY

**BANG-TAO** 

1<sup>ST</sup> FLOOR

2<sup>ND</sup> FLOOR

3RD FLOOR

4<sup>TH</sup> - 6<sup>TH</sup> FLOOR