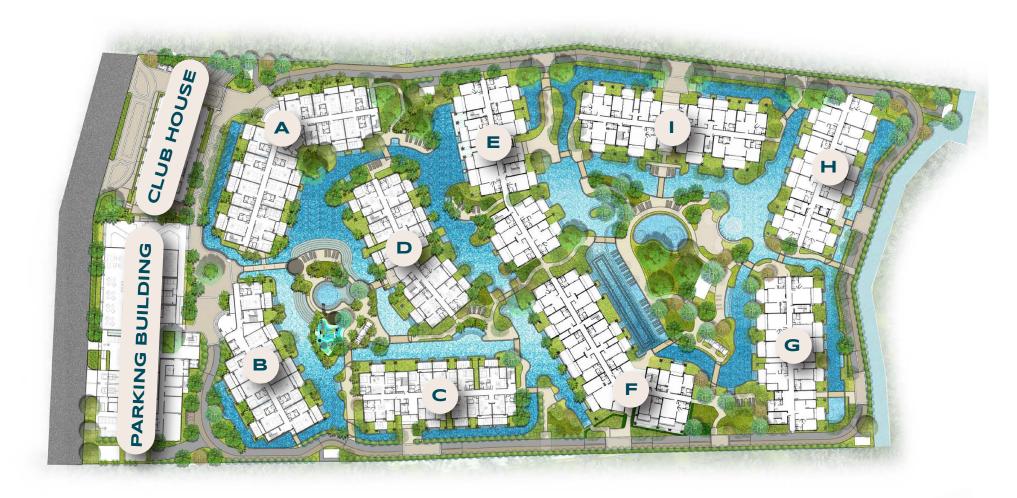

# **MASTER PLAN**

#### **PROJECT DETAIL**

LOCATION : BANG-TAO BEACH

PROJECT AREA : 15-1-29.8 RAIS (24,519 SQ.M.)

PROJECT TYPE : 9 RESIDENTIAL BUILDINGS,

**7 STOREYS** 

TOTAL UNIT : 637 RESIDENTIAL UNITS