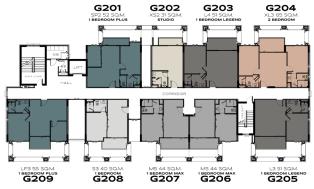

#### LEGENDARY

BANG-TAO

1<sup>ST</sup> FLOOR

**UNIT PLAN** 

 $2^{ND}$ ,  $4^{TH}$  -  $7^{TH}$  FLOOR

**1 BEDROOM PLUS** 56 SQ.M. 1 BEDROOM PLUS 52 SQ.M. 1 BEDROOM PLUS 52 SQ.M.

The TITLE