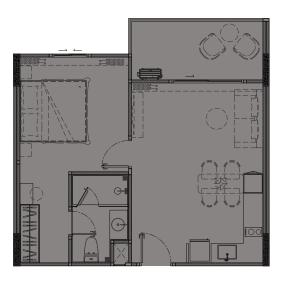

#### LEGENDARY

**BANG-TAO** 

1<sup>ST</sup> FLOOR

3<sup>RD</sup> FLOOR

 $2^{ND}$ ,  $4^{TH}$  -  $7^{TH}$  FLOOR

1 BEDROOM LEGEND

60 SQ.M.

**1 BEDROOM LEGEND** 54 SQ.M. **1 BEDROOM LEGEND** 54 SQ.M.

The TITLE

#### LEGENDARY

BANG-TAO

1<sup>ST</sup> FLOOR

3<sup>RD</sup> FLOOR

 $2^{ND}$ ,  $4^{TH}$  -  $7^{TH}$  FLOOR

**1 BEDROOM LEGEND** 57 SQ.M.

**1 BEDROOM LEGEND** 54 SQ.M. 1 BEDROOM LEGEND 51 SQ.M.