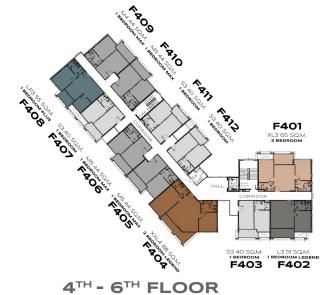

# **BUILDING D**

# #ETITLE LEGENDARY

**BANG-TAO** 

1<sup>ST</sup> FLOOR

2<sup>ND</sup> FLOOR

3RD FLOOR

4<sup>TH</sup> - 6<sup>TH</sup> FLOOR