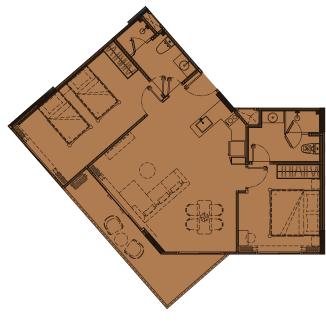

#### LEGENDARY

**BANG-TAO** 

1<sup>ST</sup> FLOOR

3<sup>RD</sup> FLOOR

 $2^{ND}$ ,  $4^{TH}$  -  $7^{TH}$  FLOOR

1 BEDROOM LEGEND

60 SQ.M.

**1 BEDROOM LEGEND** 54 SQ.M. **1 BEDROOM LEGEND** 54 SQ.M.

The TITLE

#### LEGENDARY

BANG-TAO

1<sup>ST</sup> FLOOR

3<sup>RD</sup> FLOOR

 $2^{ND}$ ,  $4^{TH}$  -  $7^{TH}$  FLOOR

**1 BEDROOM LEGEND** 57 SQ.M.

**1 BEDROOM LEGEND** 54 SQ.M. 1 BEDROOM LEGEND 51 SQ.M.