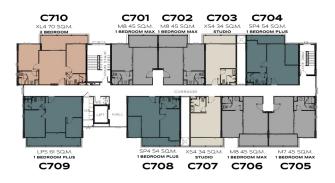

# **BUILDING C**

The TITLE

#### LEGENDARY

BANG-TAO

1<sup>ST</sup> FLOOR

2<sup>ND</sup> FLOOR

3<sup>RD</sup> FLOOR

7<sup>TH</sup> FLOOR