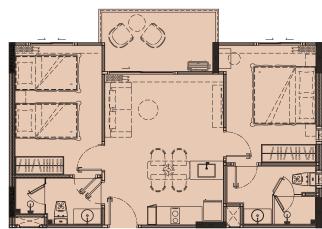

#### LEGENDARY

BANG-TAO

1<sup>ST</sup> FLOOR

**UNIT PLAN** 

3<sup>RD</sup> FLOOR

 $2^{ND}$ ,  $4^{TH}$  -  $7^{TH}$  FLOOR

**2 BEDROOM PLUS** 

89 SQ.M.

2 BEDROOM PLUS

85 SQ.M.

2 BEDROOM PLUS

85 SQ.M.