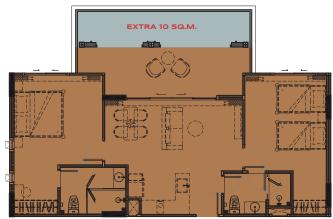

#### LEGENDARY

BANG-TAO

1<sup>ST</sup> FLOOR

**UNIT PLAN** 

3<sup>RD</sup> FLOOR

 $2^{ND}$ ,  $4^{TH}$  -  $7^{TH}$  FLOOR

2 BEDROOM

70 SQ.M.

**2 BEDROOM** 65 SQ.M.

**2 BEDROOM** 65 SQ.M.

#### LEGENDARY

BANG-TAO

1<sup>ST</sup> FLOOR

**UNIT PLAN** 

3<sup>RD</sup> FLOOR

 $2^{ND}$ ,  $4^{TH}$  -  $7^{TH}$  FLOOR

**2 BEDROOM LEGEND** 

94 SQ.M.

**2 BEDROOM LEGEND** 

87 SQ.M.

**2 BEDROOM LEGEND** 

87 SQ.M.