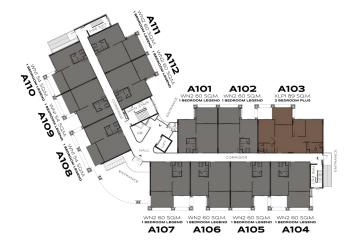

# **BUILDING A**

#### the TITLE

#### LEGENDARY

BANG-TAO

1<sup>ST</sup> FLOOR

2<sup>ND</sup> FLOOR

3RD FLOOR

7<sup>TH</sup> FLOOR