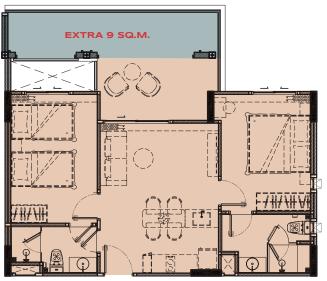

#### LEGENDARY

BANG-TAO

1<sup>ST</sup> FLOOR

**UNIT PLAN** 

3<sup>RD</sup> FLOOR

 $2^{ND}$ ,  $4^{TH}$  -  $7^{TH}$  FLOOR

**2 BEDROOM LEGEND** 

94 SQ.M.

**2 BEDROOM LEGEND** 

87 SQ.M.

**2 BEDROOM LEGEND** 

87 SQ.M.