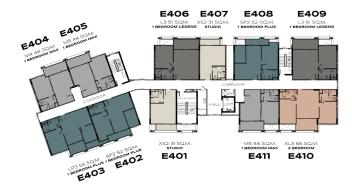

# **BUILDING E**

The TITLE

#### LEGENDARY

**BANG-TAO** 

1<sup>ST</sup> FLOOR

2<sup>ND</sup> FLOOR

3<sup>RD</sup> FLOOR

4TH - 6TH FLOOR