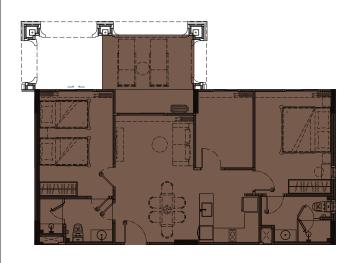

#### LEGENDARY

BANG-TAO

1<sup>ST</sup> FLOOR

3<sup>RD</sup> FLOOR

 $2^{ND}$ ,  $4^{TH}$  -  $7^{TH}$  FLOOR

**1 BEDROOM LEGEND** 57 SQ.M.

**1 BEDROOM LEGEND** 54 SQ.M. 1 BEDROOM LEGEND 51 SQ.M.

#### LEGENDARY

BANG-TAO

1<sup>ST</sup> FLOOR

**UNIT PLAN** 

 $2^{ND}$ ,  $4^{TH}$  -  $7^{TH}$  FLOOR

**1 BEDROOM PLUS** 56 SQ.M. 1 BEDROOM PLUS 52 SQ.M. 1 BEDROOM PLUS 52 SQ.M.

The TITLE