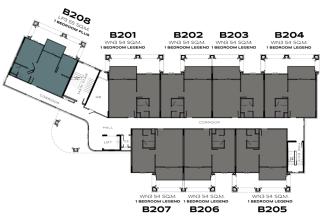

# **BUILDING D**

# #ETITLE LEGENDARY

**BANG-TAO** 

1<sup>ST</sup> FLOOR

2<sup>ND</sup> FLOOR

3RD FLOOR

4<sup>TH</sup> - 6<sup>TH</sup> FLOOR