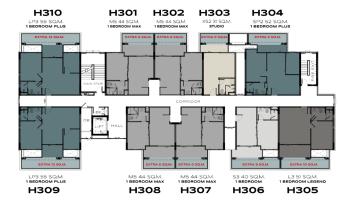

#### LEGENDARY

BANG-TAO

**BUILDING H** 

1<sup>ST</sup> FLOOR

2<sup>ND</sup> FLOOR

3RD FLOOR

4<sup>TH</sup> - 6<sup>TH</sup> FLOOR