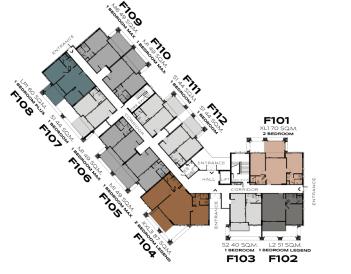

# **BUILDING A**

#### the TITLE

#### LEGENDARY

BANG-TAO

1<sup>ST</sup> FLOOR

2<sup>ND</sup> FLOOR

3RD FLOOR

7<sup>TH</sup> FLOOR