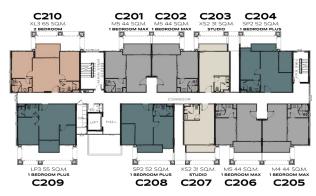

# **BUILDING C**

The TITLE

#### LEGENDARY

BANG-TAO

1<sup>ST</sup> FLOOR

2<sup>ND</sup> FLOOR

3<sup>RD</sup> FLOOR

7<sup>TH</sup> FLOOR