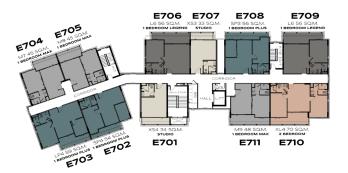

# **BUILDING E**

The TITLE

#### LEGENDARY

**BANG-TAO** 

1<sup>ST</sup> FLOOR

2<sup>ND</sup> FLOOR

3<sup>RD</sup> FLOOR

4TH - 6TH FLOOR