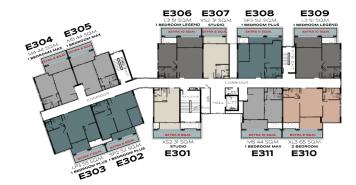

# **BUILDING E**

The TITLE

#### LEGENDARY

**BANG-TAO** 

1<sup>ST</sup> FLOOR

2<sup>ND</sup> FLOOR

3<sup>RD</sup> FLOOR

4TH - 6TH FLOOR