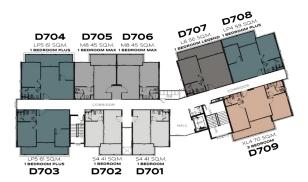

# **BUILDING D**

# #ETITLE LEGENDARY

**BANG-TAO** 

1<sup>ST</sup> FLOOR

2<sup>ND</sup> FLOOR

3RD FLOOR

4<sup>TH</sup> - 6<sup>TH</sup> FLOOR