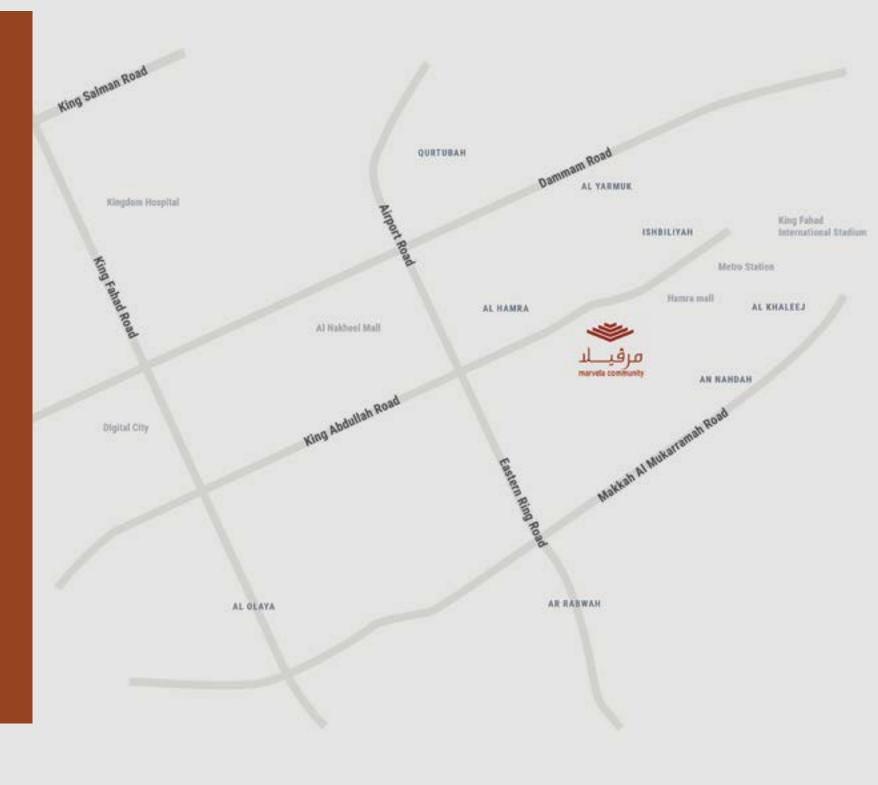

### <u>Strategic location.</u>

Marvela community is characterized by its <u>strategic location</u> in one of the most connected and flexible residential areas in Riyadh, where it is located in King Faisal district on King Abdullah street, north of Riyadh.

Few minutes from the main vital attractions of Riyadh city. 20 minutes from King Khaled International Airport and Burj Rafal, which offers a unique and calm lifestyle.

With a metro station located 200 meters away and its close location to the North Ring and Dammam Road makes it easily accessible from all the surrounding districts of Riyadh.