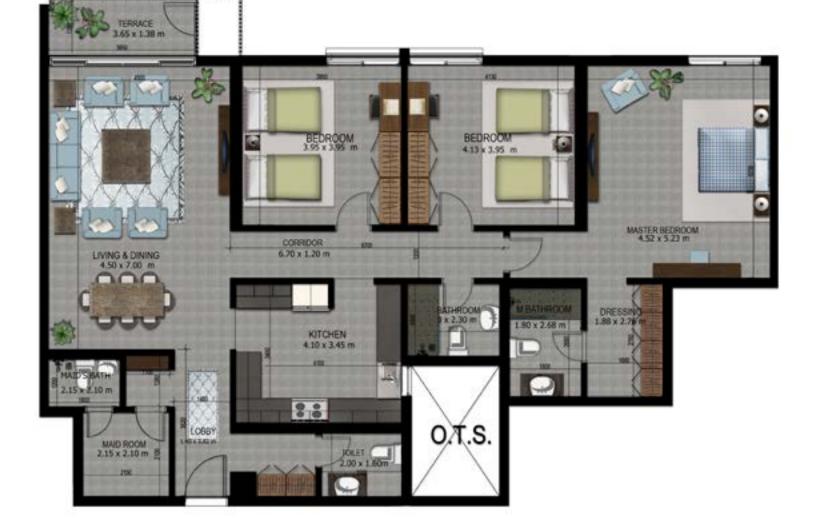

### 3 Bedrooms

- Master Bedroom w/ Bathroom
- Dressing room
- Two Bedrooms w/ shared Bathroom
- Terrace
- Maid room w/ Bathroom
- Living and Dining room
- Open Kitchen
- Guest Bathroom