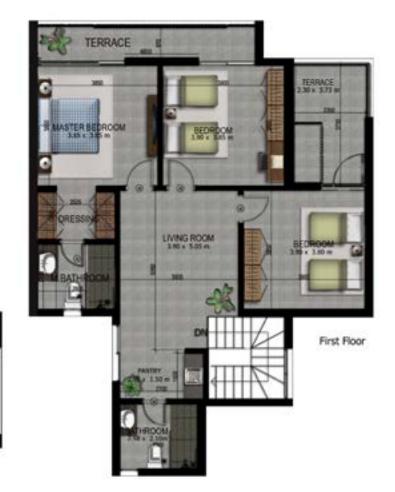

#### Upper Floor

- Hall
- Master Bedroom w/ Bathroom
- Dressing room
- 2 Bedrooms w/ shared Bathroom
- Kitchenette
- 2 Terrace