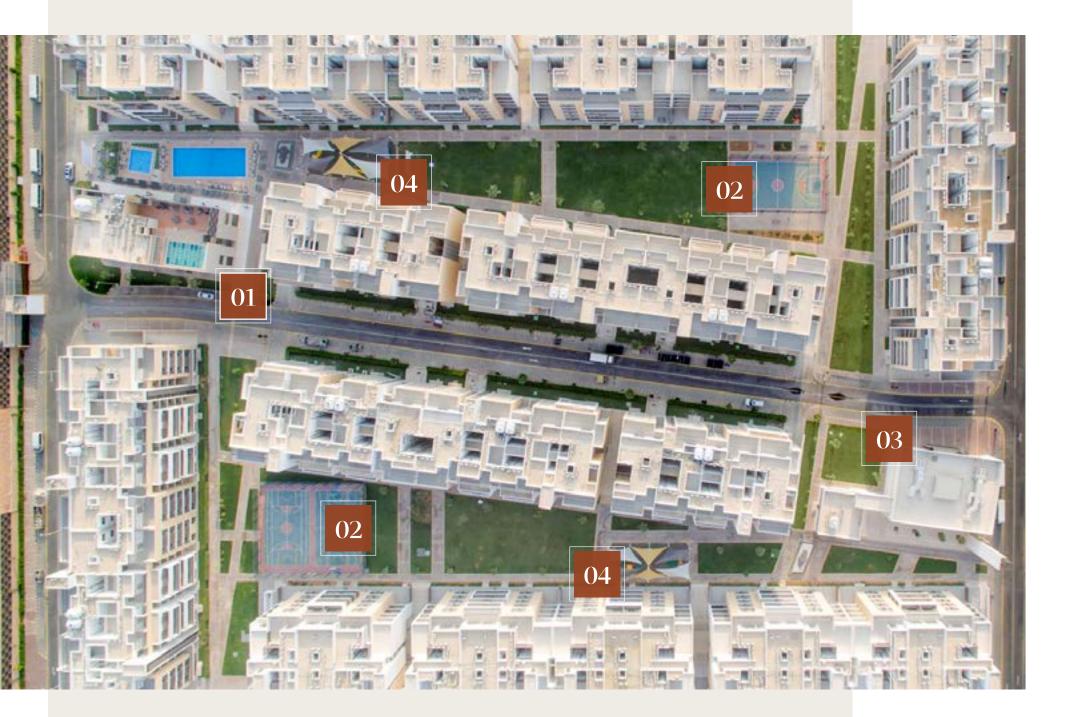

Located over an area of 73,000 sqm, in an open, unique and modern style architecture. The community is equipped with the latest safety and security systems, beautiful landscaping, public facilities and enriched services that are designed to serve the residents.

2.5км Walk surrounded by green space

 $24_{\text{HRS}}$ Security service 7 days a week

Playgrounds covering 1000 m2

1400 m2 Green Spaces

27 Buildings with absolute privacy

Š