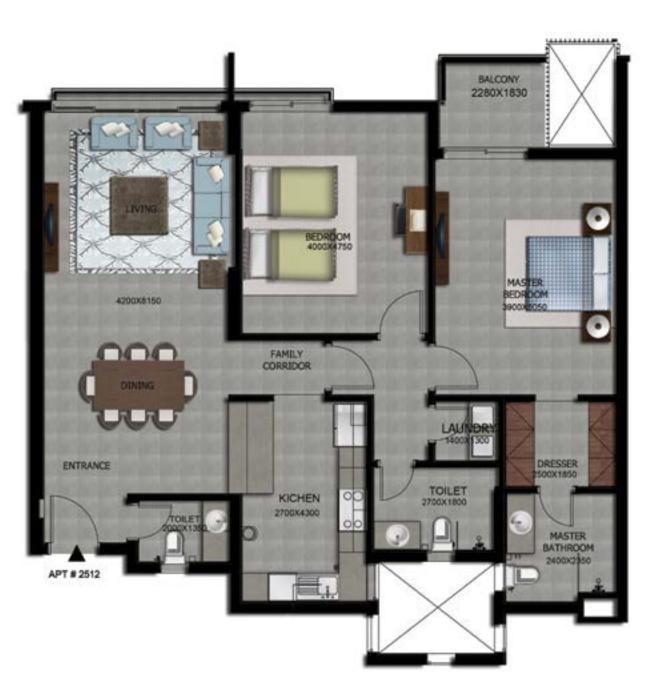

# 2 Bedroom Apartments

- Master Bed/Bathroom
- Dressing room
- 2 Bedrooms w/ shared Bathroom
- Balcony
- Maid room w/ Bathroom
- Living & Dining room
- Open Kitchen
- Guest Bathroom