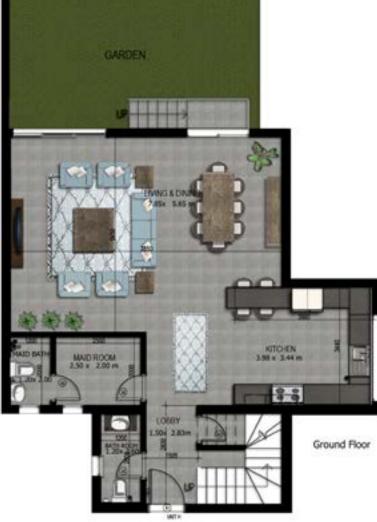

#### Ground Floor

- Living & Dining room
- Open Kitchen
- Guest Bathroom
- Maid room w/ Bathroom
- Garden