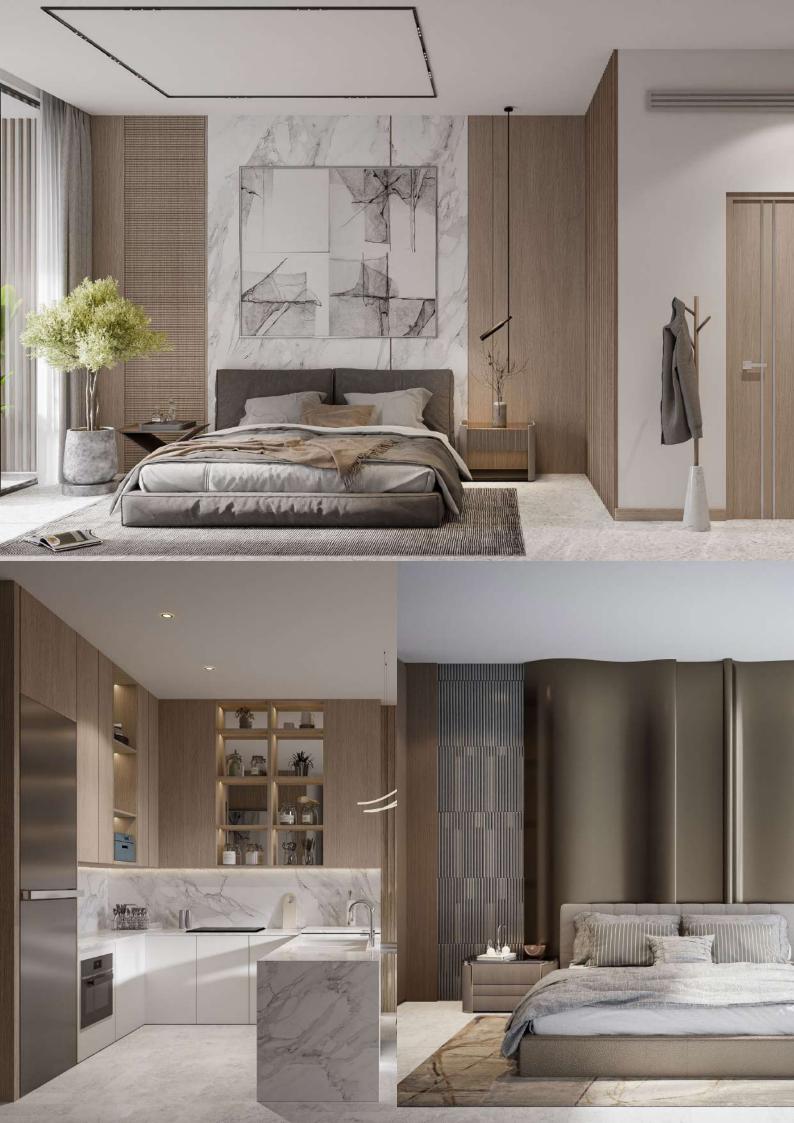

### step into Aura Elegance

From the moment you enter, Aura's lobby speaks volumes of the luxurythat awaits within. Adorned with elegant chandeliers, marble floors, and plush furnishings, the lobby is a testament to gr andeur and sophistication.

Lavish Double-Height Lobby

Spacious Balconies with 2 Metr es of W idth

Rooms with Expansive Lay outs, Decorative Ceilings & Premium Finishes

Modular Kitchens with Inbuilt White Goods

Toilets with Vanity Counters and Sho wer Incloser