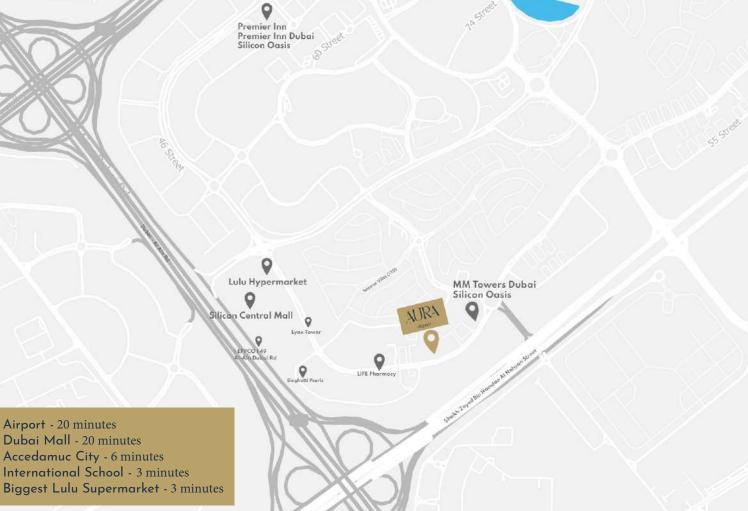

### Dubai Silicon Oasis

The location stands as a testament to Dubai's vision of blending cutting-edge technology with luxurious living. Nestled amidst this technological haven, our new luxury property offers esidents an unpar alleled urban e xperience.

# a dive into opulance

Aura presents a realm of unmatched luxury and convenience, perfectly positioned at the nexus of Dubai's vibrant landscape. With easy accessibility to intercity highways, every journey becomes a breeze, connecting residents to the heart of the city and bey ond.