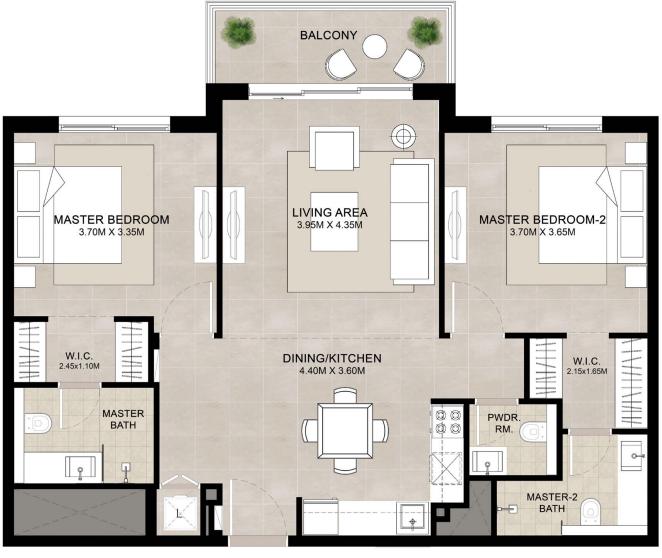

#### ELAVA | 2BEDROOM Unit type a

| AREA           |  |
|----------------|--|
| SUITE          |  |
| BALCONY        |  |
| TOTAL BUILT-UP |  |

| MIN                         |
|-----------------------------|
| 88.08 Sq.m / 948.09 Sq.ft   |
| 6.30 Sq.m / 67.81 Sq.ft     |
| 94.38 Sq.m / 1,015.90 Sq.ft |

MAX 88.10 Sq.m / 948.30 Sq.ft 6.30 Sq.m / 67.81 Sq.ft 94.40 Sq.m / 1,016.11 Sq.ft

ENTRY

\*Balcony sizes vary