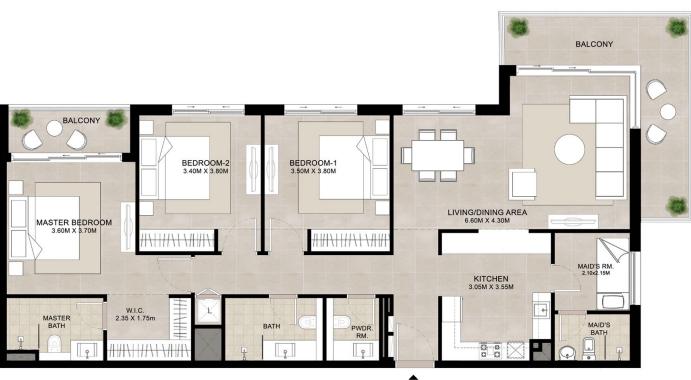

## ELAVA | 3 BEDROOM

#### AREA

SUITE BALCONY

TOTAL BUILT-UP

123.30 Sq.m / 1,327.19 Sq.ft 18.84 Sq.m / 202.79 Sq.ft 142.14 Sq.m / 1,529.98 Sq.ft

\*Balcony sizes vary

ENTRY