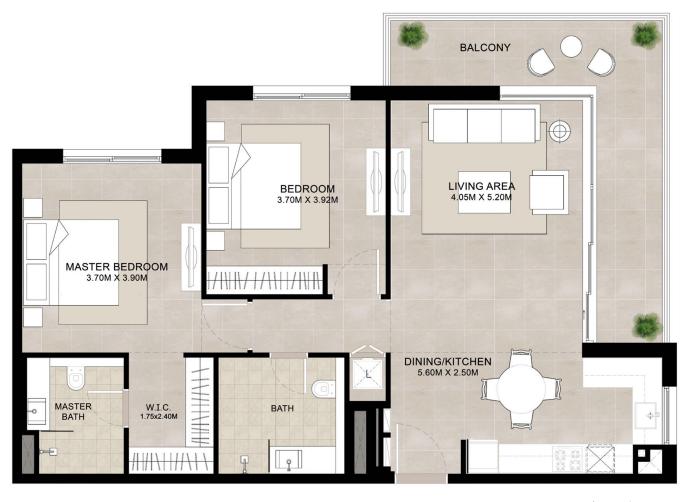

## ELAVA | 3 BEDROOM

#### AREA

SUITE BALCONY

TOTAL BUILT-UP

123.30 Sq.m / 1,327.19 Sq.ft 18.84 Sq.m / 202.79 Sq.ft 142.14 Sq.m / 1,529.98 Sq.ft

\*Balcony sizes vary

ENTRY