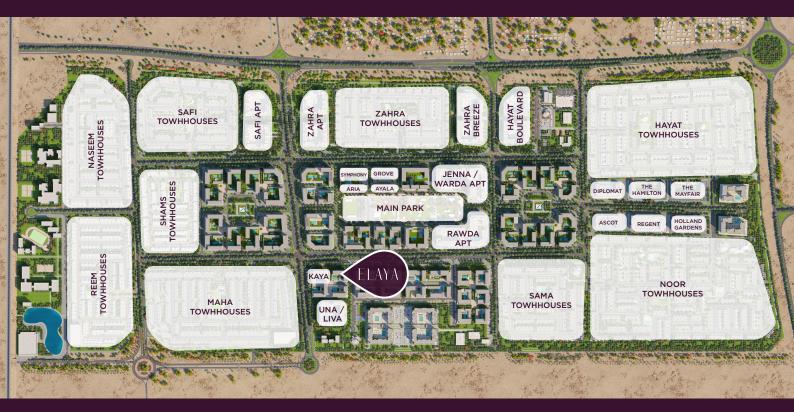

#### TOWN **SQUARE DUBAI**

# CONTENTS

O3 - TOWN SQUARE DUBAI O6 - COMMUNITY FACILITIES 10 - LIFESTYLE 12 - ABOUT ELAYA 13 - INTERIOR & EXTERIOR 16 - FACILITIES 17 - FLOOR PLANS



#### TOWN SQUARE DUBAI

Featuring a central park and lush green areas, this community provides an ideal environment for a balanced and tranquil way of life.

Enveloped by jogging trails, cycling lanes, charming cafes and convenient retail options, Town Square Dubai caters to all your needs, creating a vibrant atmosphere filled with energy and warmth in every corner!



#### TOWN **SQUARE DUBAI** KEY FACTS















10 KM Jogging Trail











ELAYA by NSHAMA | 4

### UNFORGETTABLE MOMENTS

## COMMUNITYFACILITIES



Town Square Park



Restaurants & Cafes

Swimming Pool



Jogging Track

Splash Pad





Kids Play Area







Carousel



**Retail Outlets** 



Padel Court

#### UNPARALLELED FACILITIES FOR A LIFE OF COMFORT & CONVENIENCE



Skate Park



Veterinary Clinic





Fitness Club



Barbeque Area



Dog Park



Pet Shop







Squash & Tennis

Court

Laundry Shop







Nurseries



Grooming & **Beauty Services** 



Food Trucks















ELAYA by NSHAMA | 7

# LOCATION PROXIMITIES











20 MIN DUBAI HILLS MALL











### YOUR COMMUNITY IS AN EXTENSION OF YOUR HOME

Here, you'll find amenities that have your every interest covered - from a range of active fitness facilities to more relaxed and spiritual s