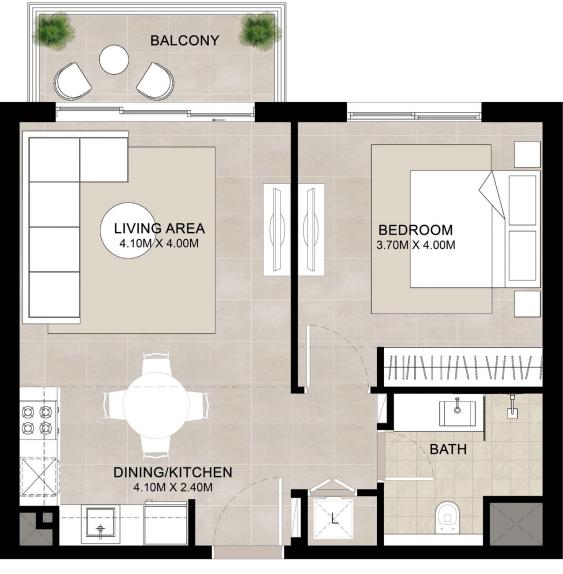

## ELAYA | 1BEDROOM

| AREA         |
|--------------|
| SUITE        |
| BALCONY      |
| TOTAL BUILT- |

-UP

| MIN                       |
|---------------------------|
| 51.70 Sq.m / 556.49 Sq.ft |
| 5.32 Sq.m / 57.26 Sq.ft   |
| 57.02 Sq.m / 613.76 Sq.ft |

MAX 51.71 Sq.m / 556.60 Sq.ft 5.36 Sq.m / 57.69 Sq.ft 57.07 Sq.m / 614.30 Sq.ft

ENTRY

\*Balcony sizes vary