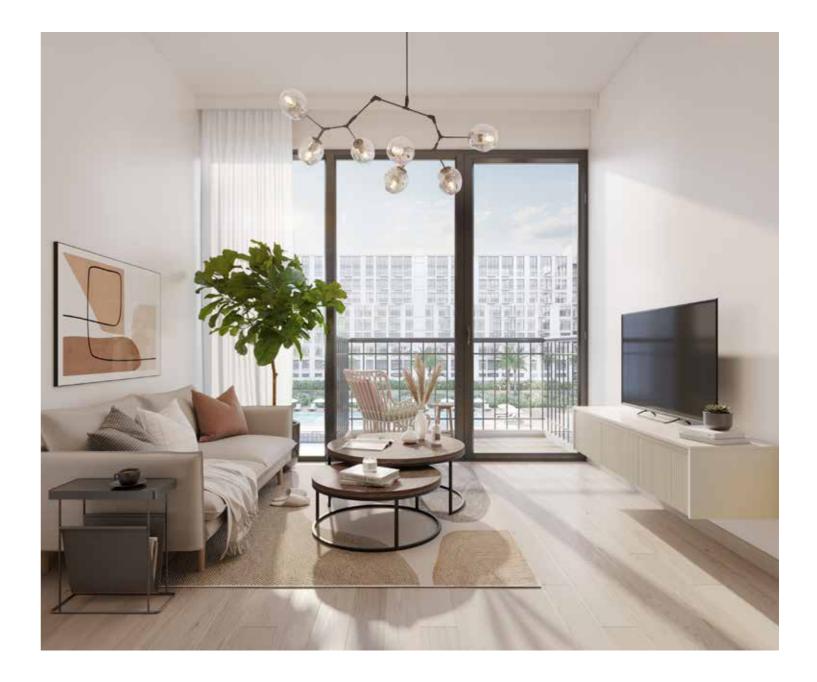

# A REFINED STYLE

## Built with high quality materials and refined interior finishes

Smart living spaces with full height windows offers plenty of natural light complemented by neutral – warm tone finishes and texture-rich wood accents. Mood lit fully fitted kitchens that comes with top of the range of appliances.

Bathrooms have a sleek layout with vanity countertops, mirrors cabinets with mood lighting. En-suite style bedrooms are equipped with in-built wardrobes and impeccable finishing providing you your ultimate home.