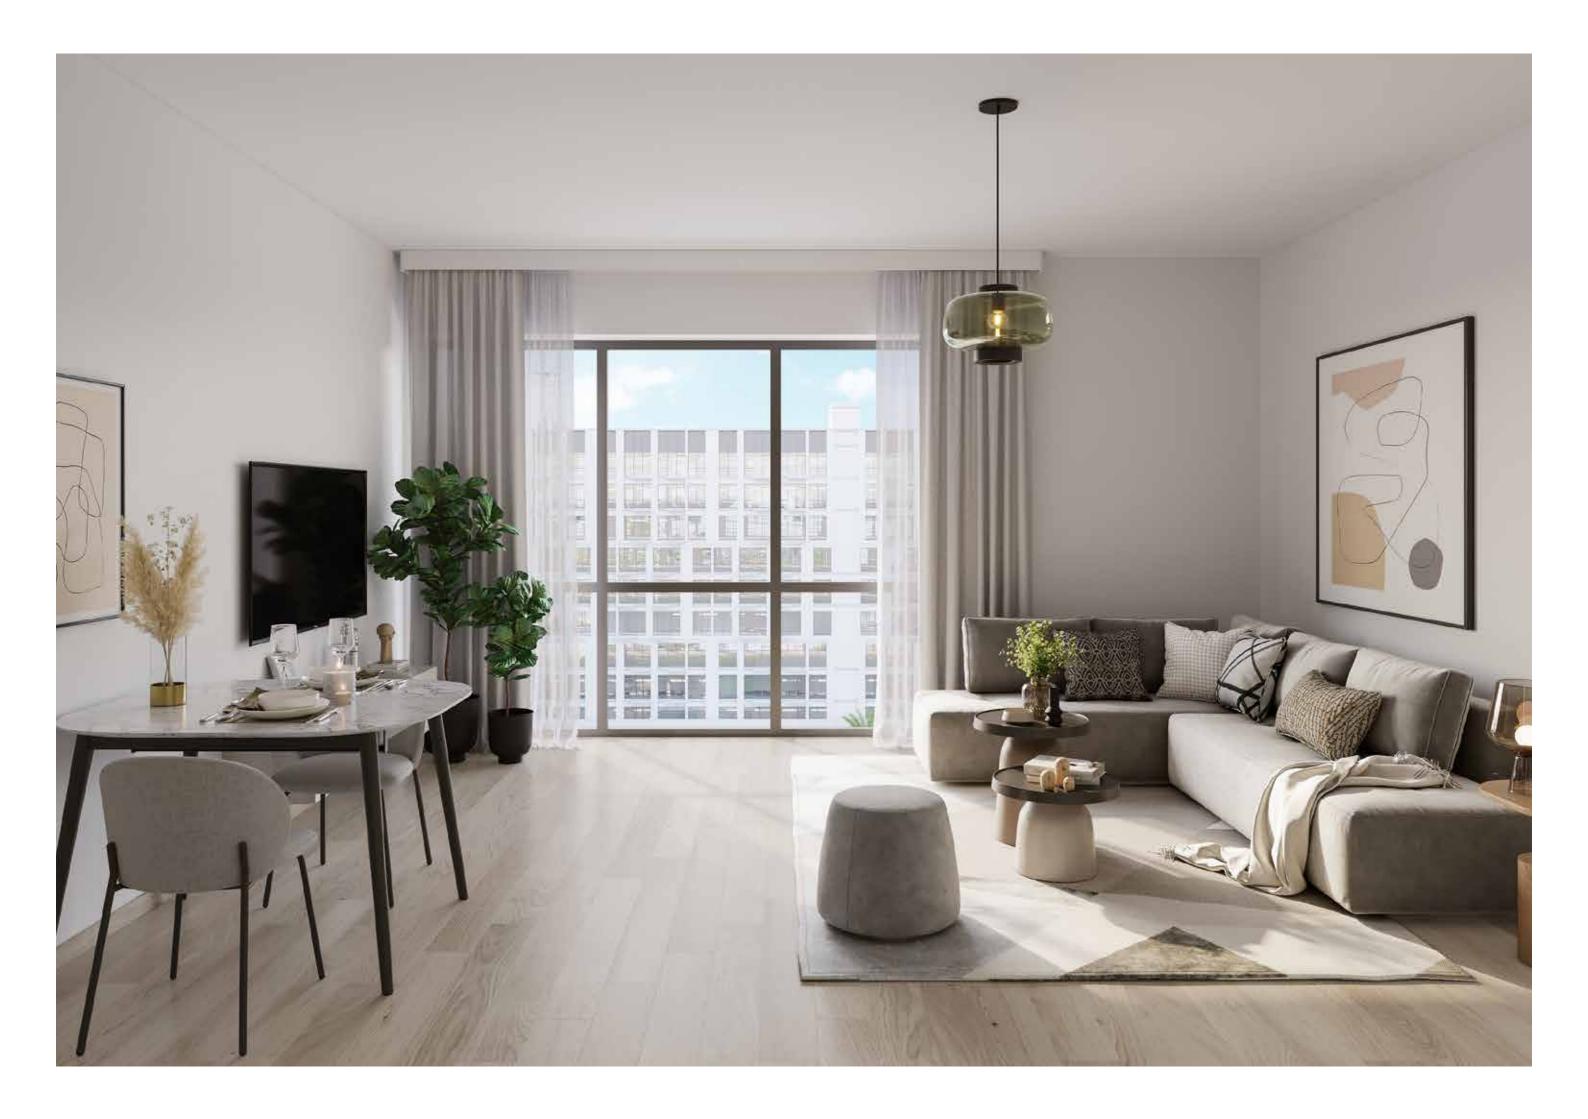

# A REFINED STYLE

## Built with high quality materials and refined interior finishes

Smart living spaces with full height windows offers plenty of natural light complemented by neutral – warm tone finishes and texture-rich wood accents. Mood lit fully fitted kitchens that comes with top of the range of appliances.

Bathrooms have a sleek layout with vanity countertops, mirrors cabinets with mood lighting. En-suite style bedrooms are equipped with in-built wardrobes and impeccable finishing providing you your ultimate home.