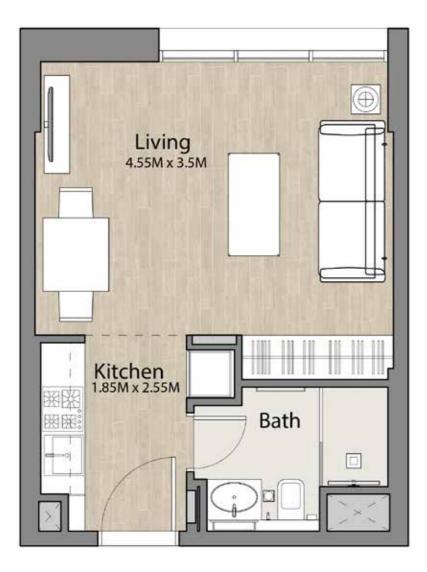

## STUDIO UNIT TYPE ST-A

| AREA          | MIN                           | МАХ                           |
|---------------|-------------------------------|-------------------------------|
| SUITE         | (32.14 Sq.m / 345.95 Sq.ft )  | (32.82 Sq.m / 353.27 Sq.ft )  |
| SALEABLE AREA | ( 32.14 Sq.m / 345.95 Sq.ft ) | ( 32.82 Sq.m / 353.27 Sq.ft ) |

#### Disclaimer

1. All room dimensions are in metric and measured to structural elements and exclude wall finishes and construction tolerances. 2. All dimensions have been provided by our consultant architects. 3. All materials, dimensions, drawings features and amenities are approximate at the time of printing. 4. Actual area may vary from stated area and unit direction may vary from unit to unit. Drawings not to scale E&EO. The developer reserves the right to make revisions to the floor plans and any features, materials, dimensions, drawings and amenities mentioned in this brochure without notice.