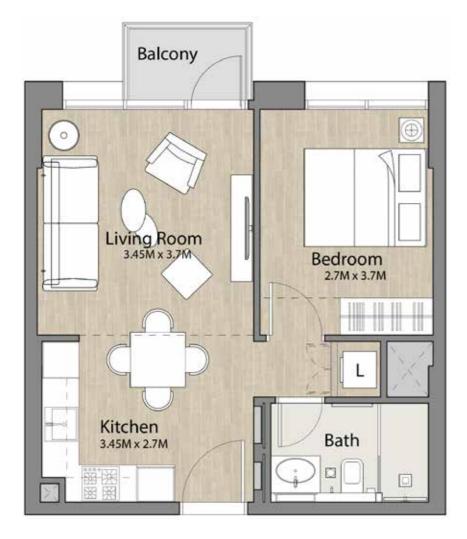

### 1 BEDROOM UNIT TYPE 1-A

| AREA          | MIN                           | MAX                           |
|---------------|-------------------------------|-------------------------------|
| SUITE         | ( 41.09 Sq.m / 451.01 Sq.ft ) | ( 42.85 Sq.m / 461.23 Sq.ft ) |
| TERRACE       | (2.52 Sq.m / 27.13 Sq.ft)     | ( 2.61 Sq.m / 28.09 Sq.ft )   |
| SALEABLE AREA | ( 44.49 Sq.m / 478.89 Sq.ft ) | ( 45.37 Sq.m / 488.36 Sq.ft ) |

#### Disclaimer

1. All room dimensions are in metric and measured to structural elements and exclude wall finishes and construction tolerances. 2. All dimensions have been provided by our consultant architects. 3. All materials, dimensions, drawings features and amenities are approximate at the time of printing. 4. Actual area may vary from stated area and unit direction may vary from unit to unit. Drawings not to scale E&EO. The developer reserves the right to make revisions to the floor plans and any features, materials, dimensions, drawings and amenities mentioned in this brochure without notice.