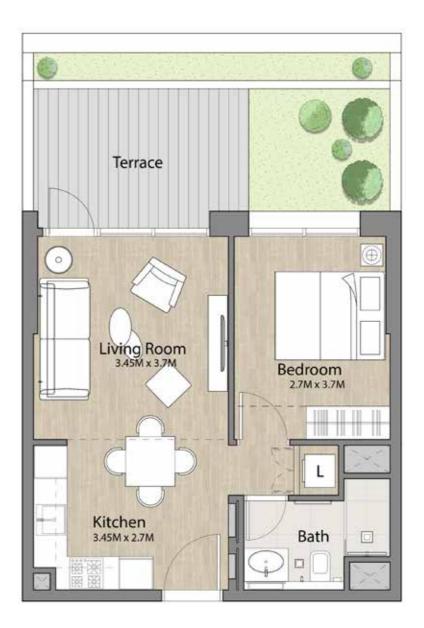

#### 1 BEDROOM UNIT TYPE 1-B

| AREA          | MIN                          | MAX                           |
|---------------|------------------------------|-------------------------------|
| SUITE         | (41.07 Sq.m / 448.85 Sq.ft ) | ( 41.92 Sq.m / 451.22 Sq.ft ) |
| TERRACE       | ( 22.45 Sq.m / 241.65 Sq.ft) | ( 31.89 Sq.m / 343.26 Sq.ft ) |
| SALEABLE AREA | (64.15 Sq.m / 690.50 Sq.ft ) | (73.81 Sq.m / 794.48 Sq.ft )  |

#### Disclaimer

1. All room dimensions are in metric and measured to structural elements and exclude wall finishes and construction tolerances. 2. All dimensions have been provided by our consultant architects. 3. All materials, dimensions, drawings features and amenities are approximate at the time of printing. 4. Actual area may vary from stated area and unit direction may vary from unit to unit. Drawings not to scale E&EO. The developer reserves the right to make revisions to the floor plans and any features, materials, dimensions, drawings and amenities mentioned in this brochure without notice.