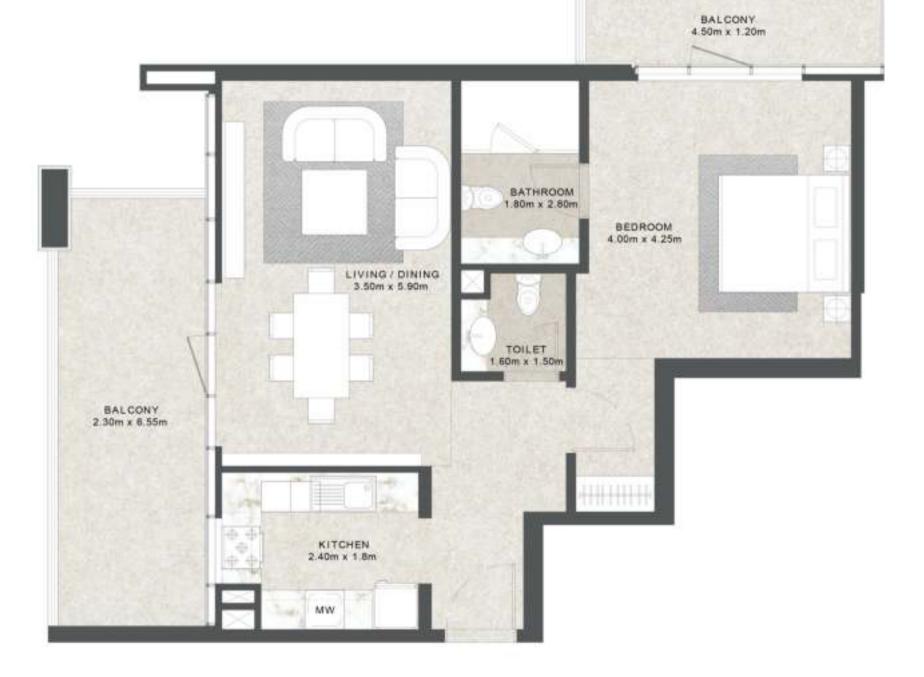

### LEVEL 01-08 UNIT 08

| SUITE AREA   | 673 | SQ.FT | 62.51 | SQ.M. |
|--------------|-----|-------|-------|-------|
| BALCONY AREA | 159 | SQ.FT | 14.75 | SQ.M. |
| TOTAL AREA   | 832 | SQ.FT | 77.26 | SQ.M. |