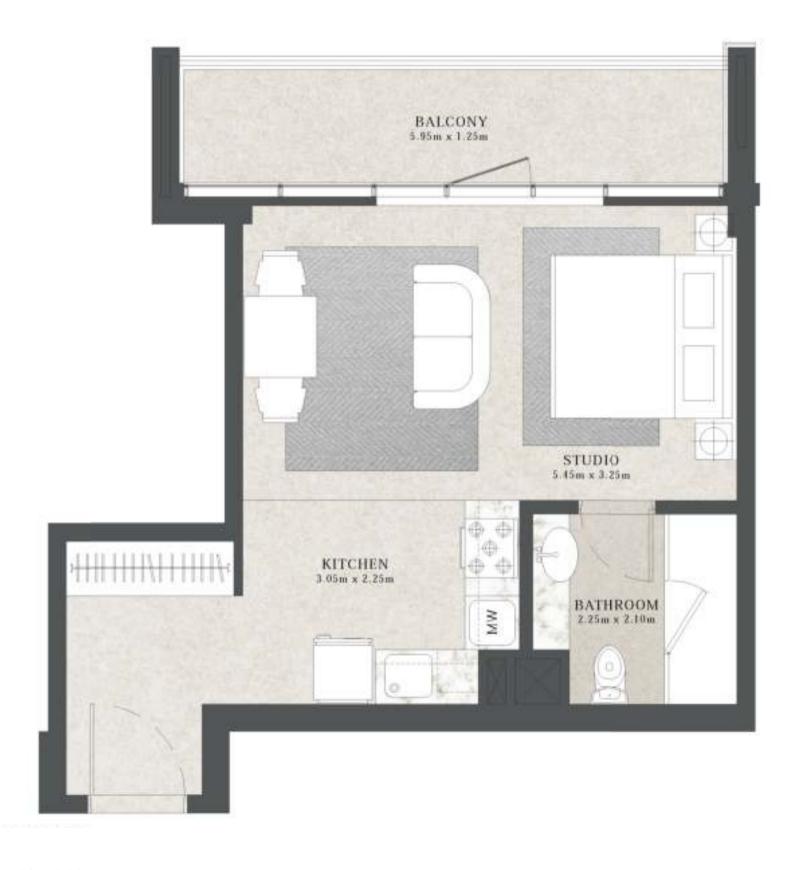

#### LEVEL 01-08 UNIT 05

| SUITE AREA   | 381 | SQ.FT | 35.40 | SQ.M. |  |
|--------------|-----|-------|-------|-------|--|
| BALCONY AREA | 43  | SQ.FT | 3.97  | SQ.M. |  |
| TOTAL AREA   | 424 | SQ.FT | 39.37 | SQ.M. |  |

- 1. All dimensions are in imperial and metric, and measured from finish to finish excluding construction tolerances.
- 2. All materials, dimensions, and drawings are approximate only.
- 3. Information is subject to change without notice, at developer's absolute discretion.
- 4. Actual area may vary from the stated area.
- 5. Drawings not to scale.
- 6. All images used are for illustrative purposes only and do not represent the actual size, features, specifications, fittings, and furnishings.
- 7. The developer reserves the right to make revisions / alterations, at it's absolute discretion, without any liability whatsoever.