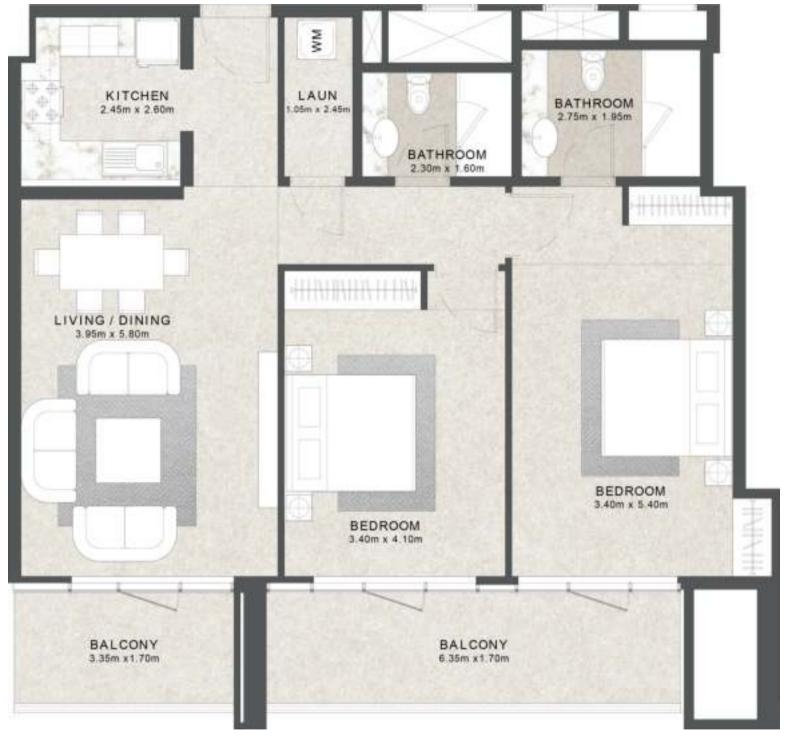

#### LEVEL 01-08 UNIT 02

| SUITE AREA   | 995   | SQ.FT | 92.50  | SQ.M. |
|--------------|-------|-------|--------|-------|
| BALCONY AREA | 343   | SQ.FT | 31.88  | SQ.M. |
| TOTAL AREA   | 1,338 | SQ.FT | 124.38 | SQ.M. |

- 1. All dimensions are in imperial and metric, and measured from finish to finish excluding construction tolerances.
- 2. All materials, dimensions, and drawings are approximate only.
- 3. Information is subject to change without notice, at developer's absolute discretion.
- 4. Actual area may vary from the stated area.
- 5. Drawings not to scale.
- 6. All images used are for illustrative purposes only and do not represent the actual size, features, specifications, fittings, and furnishings.
- 7. The developer reserves the right to make revisions / alterations, at it's absolute discretion, without any liability whatsoever.