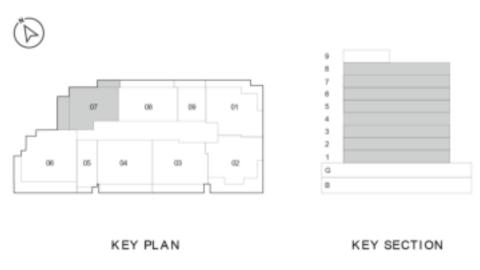

### LEVEL 01-08 UNIT 07

| SUITE AREA   | 749 | SQ.FT | 69.63 | SQ.M. |
|--------------|-----|-------|-------|-------|
| BALCONY AREA | 239 | SQ.FT | 22.18 | SQ.M. |
| TOTAL AREA   | 988 | SQ.FT | 91.81 | SQ.M. |