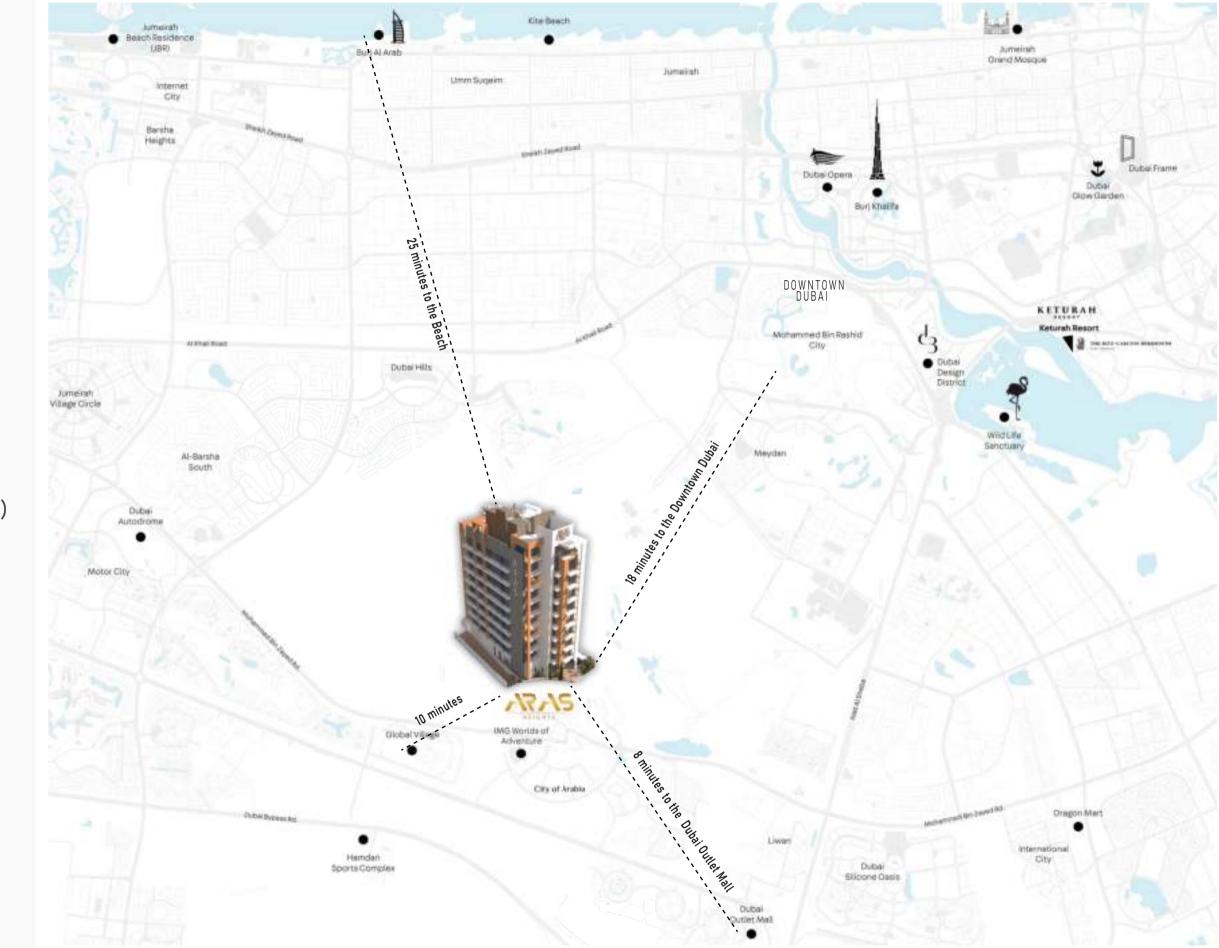

### YOUR NEIGHBORHOOD

- IMG: Worlds of Adventure (6 min.)
- Global Village (9 min.)
- Hamdan Sports Complex (12 min.)
- Dubai Outlet Mall (15 min.)
- International City/Dragon Mart (19 min.)
- Dubai Autodrome (8 min.)
- The Park by MAG (10 min.)
- Wildlife Sanctuary (11 min.)
- Keturah Resort (7 min.)
- Dubai Design District (7 min.)
- Dubai Int. Airport DXB (45 min