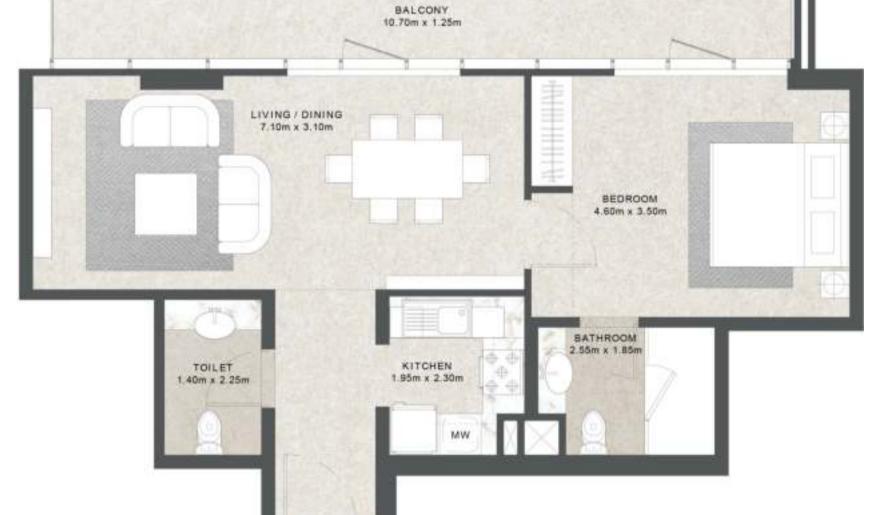

### LEVEL 09 UNIT 01

| SUITE AREA   | 1,572 | SQ.FT | 146.06 | SQ.M. |
|--------------|-------|-------|--------|-------|
| BALCONY AREA | 717   | SQ.FT | 68.65  | SQ.M. |
| TOTAL AREA   | 2,290 | SQ.FT | 212.71 | SQ.M. |