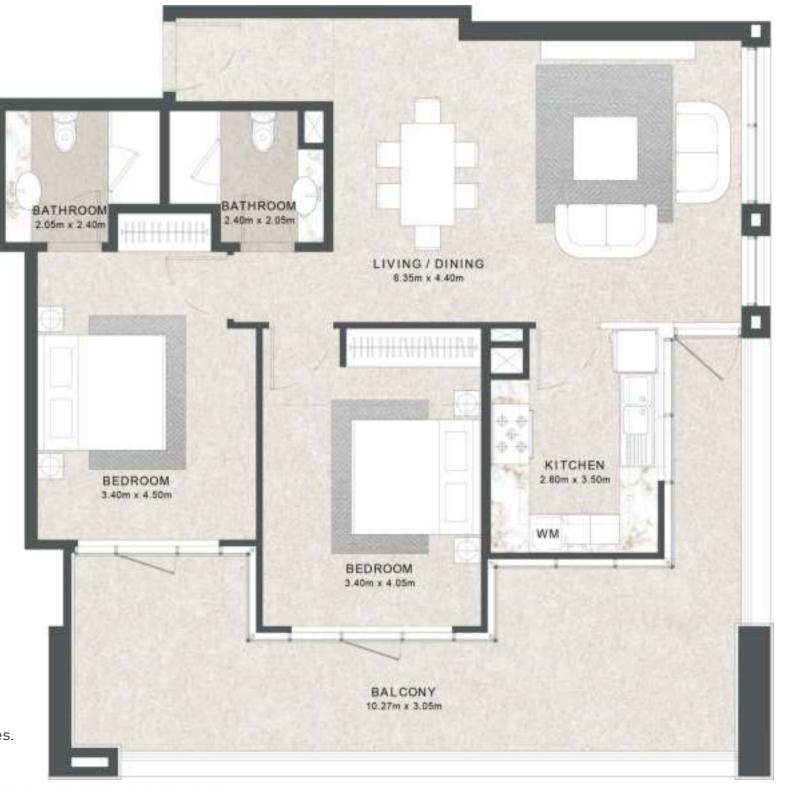

### LEVEL 01-08 UNIT 01

| SUITE AREA   | 1,058 | SQ.FT | 98.27  | SQ.M. |
|--------------|-------|-------|--------|-------|
| BALCONY AREA | 247   | SQ.FT | 22.98  | SQ.M. |
| TOTAL AREA   | 1,305 | SQ.FT | 121.25 | SQ.M. |

- 1. All dimensions are in imperial and metric, and measured from finish to finish excluding construction tolerances.
- 2. All materials, dimensions, and drawings are approximate only.
- 3. Information is subject to change without notice, at developer's absolute discretion.
- 4. Actual area may vary from the stated area.
- 5. Drawings not to scale.
- 6. All images used are for illustrative purposes only and do not represent the actual size, features, specifications, fittings, and furnishings.
- 7. The developer reserves the right to make revisions / alterations, at it's absolute discretion, without any liability whatsoever.