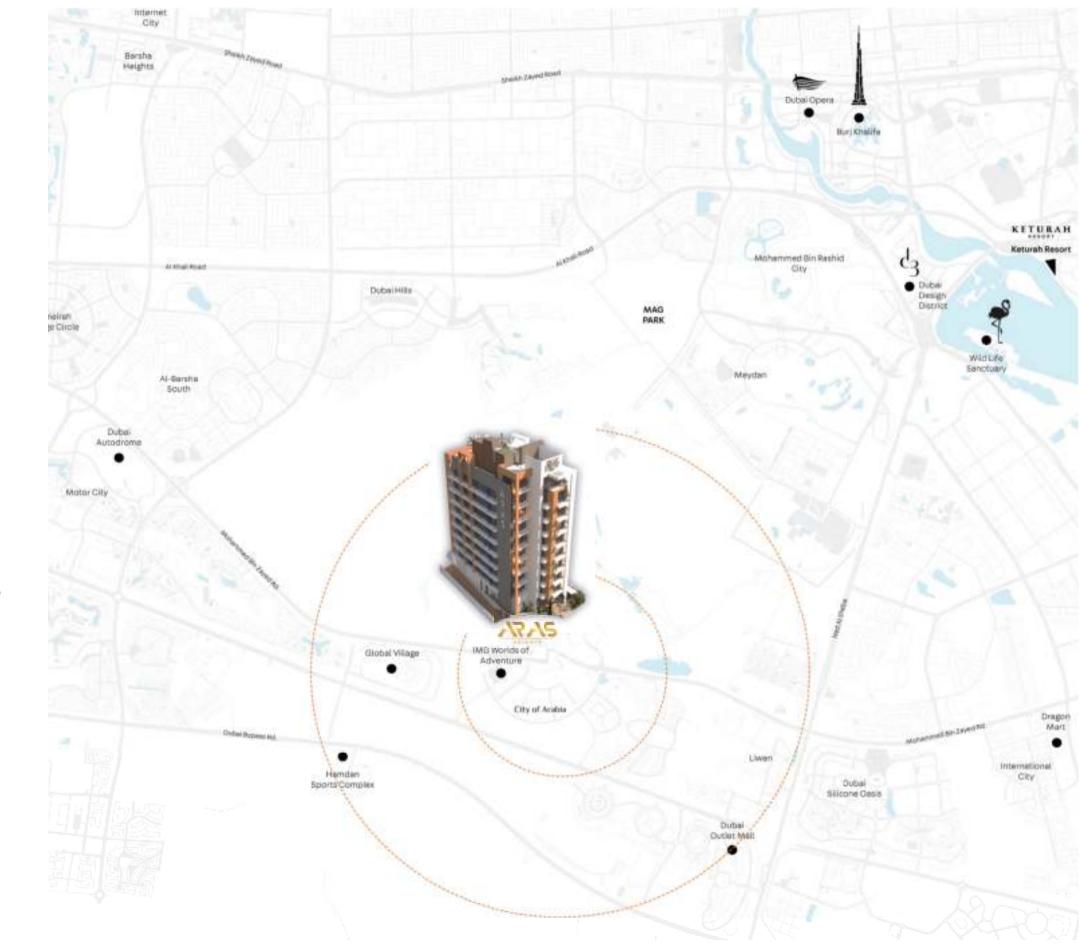

### YOUR NEIGHBORHOOD

- IMG: Worlds of Adventure (6 min.)
- Global Village (9 min.)
- Hamdan Sports Complex (12 min.)
- Dubai Outlet Mall (15 min.)
- International City/Dragon Mart (19 min.)
- Dubai Autodrome (8 min.)
- The Park by MAG (10 min.)
- Wildlife Sanctuary (11 min.)
- Keturah Resort (7 min.)
- Dubai Design District (7 min.)
- Dubai Int. Airport DXB (45 min