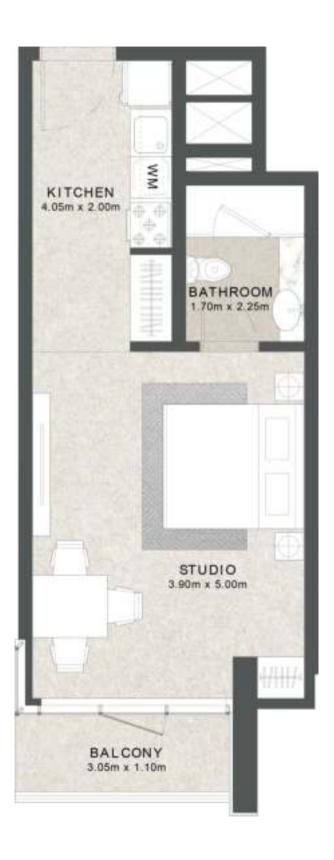

#### LEVEL 01-08 UNIT 09

| SUITE AREA   | 413 | SQ.FT | 38.36 | SQ.M. |
|--------------|-----|-------|-------|-------|
| BALCONY AREA | 93  | SQ.FT | 8.62  | SQ.M. |
| TOTAL AREA   | 506 | SQ.FT | 46.98 | SQ.M. |

- 1. All dimensions are in imperial and metric, and measured from finish to finish excluding construction tolerances.
- 2. All materials, dimensions, and drawings are approximate only.
- 3. Information is subject to change without notice, at developer's absolute discretion.
- 4. Actual area may vary from the stated area.
- 5. Drawings not to scale.
- 6. All images used are for illustrative purposes only and do not represent the actual size, features, specifications, fittings, and furnishings.
- 7. The developer reserves the right to make revisions / alterations, at it's absolute discretion, without any liability whatsoever.