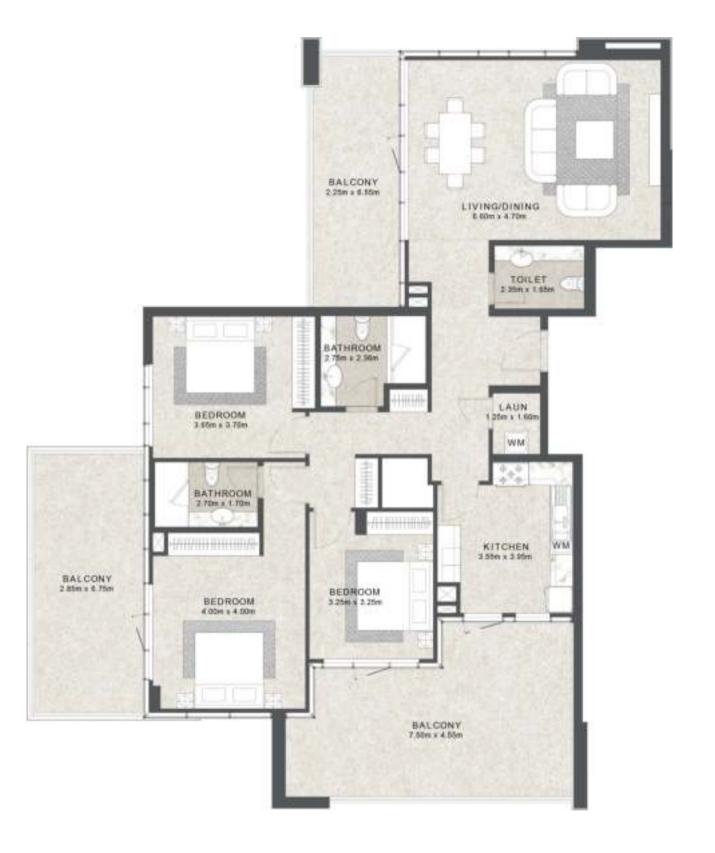

### LEVEL 09 UNIT 01

| SUITE AREA   | 1,572 | SQ.FT | 146.06 | SQ.M. |
|--------------|-------|-------|--------|-------|
| BALCONY AREA | 717   | SQ.FT | 68.65  | SQ.M. |
| TOTAL AREA   | 2,290 | SQ.FT | 212.71 | SQ.M. |