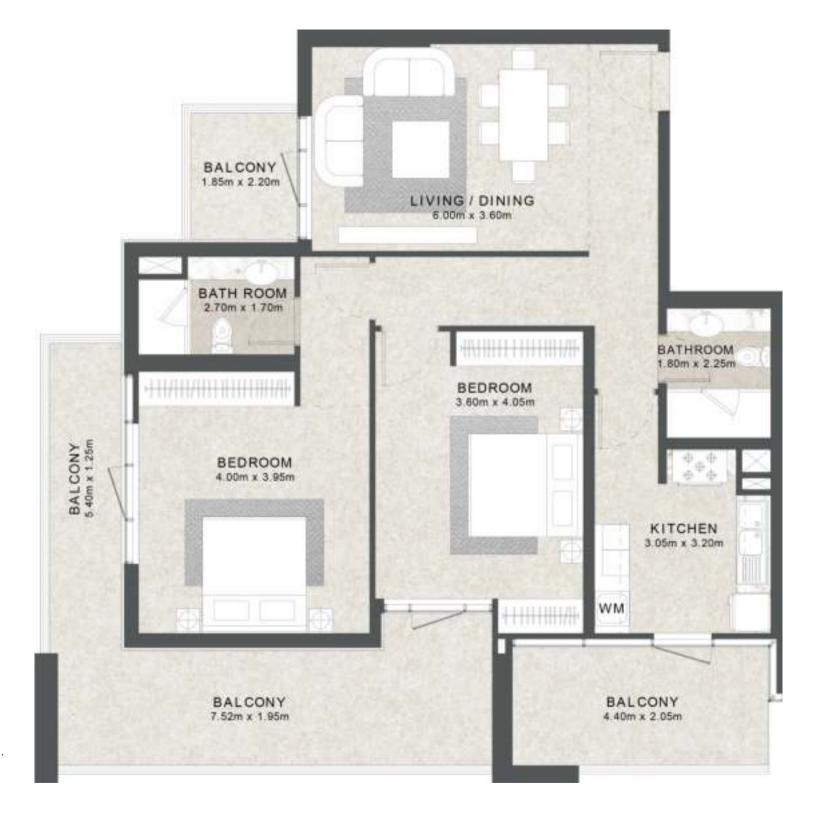

#### LEVEL 01-08 UNIT 04

| SUITE AREA   | 1,017 | SQ.FT | 94.49  | SQ.M. |
|--------------|-------|-------|--------|-------|
| BALCONY AREA | 211   | SQ.FT | 19.58  | SQ.M. |
| TOTAL AREA   | 1,228 | SQ.FT | 114.07 | SQ.M. |