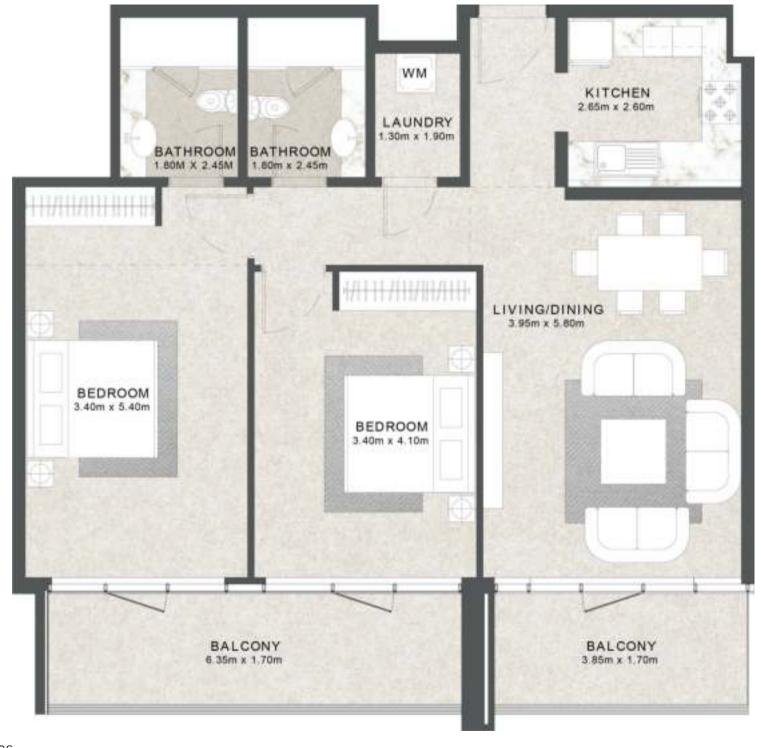

#### LEVEL 01-08 UNIT 03

| SUITE AREA   | 1,021 | SQ.FT | 94.81  | SQ.M. |
|--------------|-------|-------|--------|-------|
| BALCONY AREA | 202   | SQ.FT | 18.79  | SQ.M. |
| TOTAL AREA   | 1,223 | SQ.FT | 113.60 | SQ.M. |