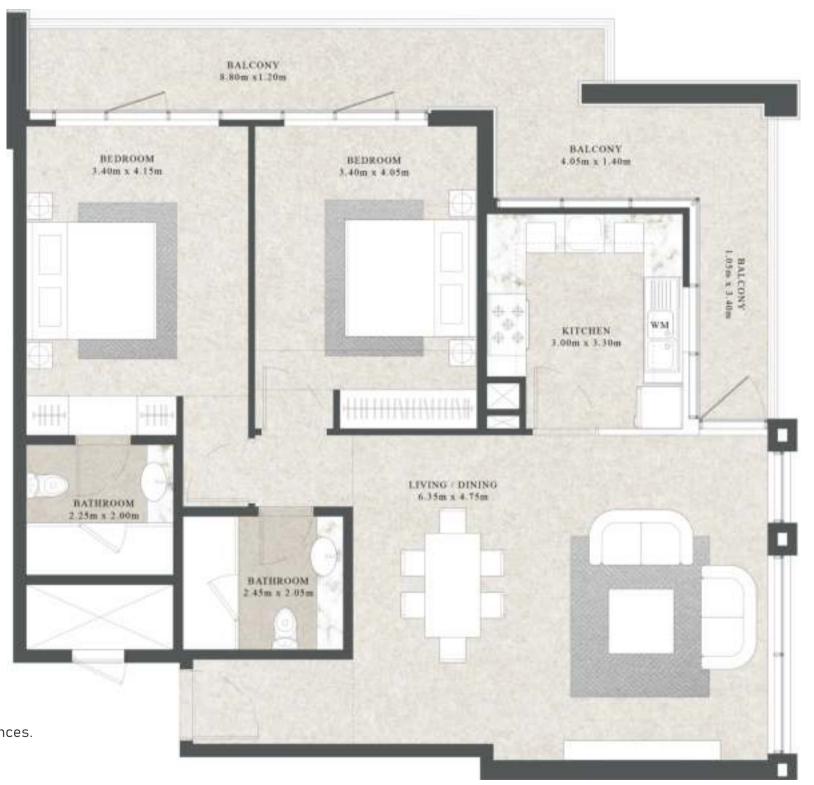

#### LEVEL 01-08 UNIT 06

| SUITE AREA   | 1,039 | SQ.FT | 96.56  | SQ.M. |
|--------------|-------|-------|--------|-------|
| BALCONY AREA | 441   | SQ.FT | 40.96  | SQ.M. |
| TOTAL AREA   | 1,480 | SQ.FT | 137.52 | SQ.M. |