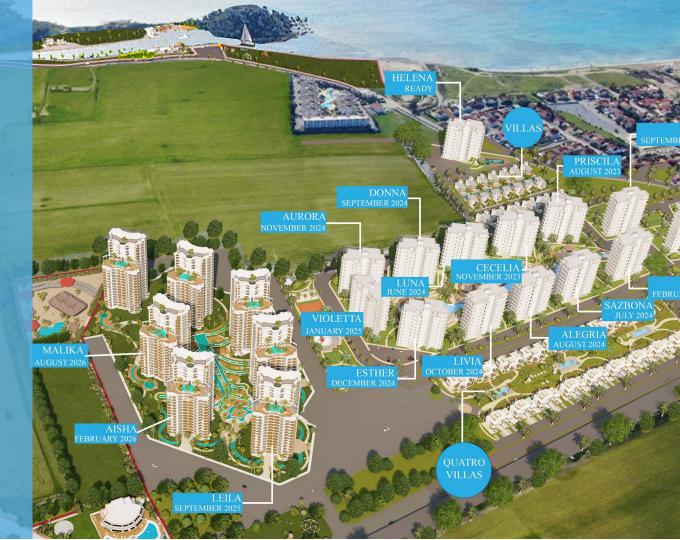

### STANDARD SPECIFICATIONS

- Kitchen furniture: kitchen cabinets up to the ceiling with artificial stone work top
- Equipped bathroom: boiler, wall hung toilet, sink with cabinet and mirror, shower cabin, taps, 4 way shower mixer
- Underfloor heating included in the bathrooms
- Floor ceramic (2 options)



# STANDARD SPECIFICATIONS

- Laminate in the bedroom (optional)
- Automatic sprinkler fire detector
- Smart elevator system
- Private facilities inside the block: gym/kids area/ pool
- Co-living environment
- All windows open to the endless
- Painted walls (2 options white in standard)



# PROJECT FACILITIES



Family and Leisure Pool



Unique palm pool



Indoor Pool



Kids Pool



24/7 gated security



hammam, jacuzzi, heated pool



Full equipped gym

# PROJECT FACILITIES



Kids playground



Tennis & football court



restaurant



Shisha lounge & bar



Coffee shop



Fountain and Garden



**BBQ** Area

### **OUR APARTMENTS**







### **OUR APARTMENTS**







## OUR PROJECT









# OUR PROJECT









#### Caesar Palm Jumeirah 6<sup>th</sup> to 10<sup>th</sup> Floor





Caesar Palm Jumeirah 1<sup>st</sup> to 5<sup>th</sup> Floor Caesar Palm Jumeirah 11<sup>th</sup> to 15<sup>th</sup> Floor

#### **PAYMENT OPTIONS**

Option A

30%

down payment 70% in 84 months Option B

40%

down payment 36% until HO 24% covered by the RG(3yrs x 8%) Option C

50%

down