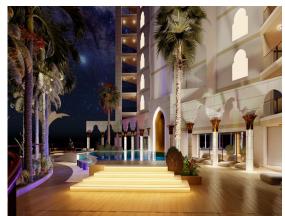

nderfloor heating included in the bathrooms
- Floor ceramic (2 options)



# STANDARD SPECIFICATIONS

- Laminate in the bedroom (optional)
- Automatic sprinkler fire detector
- Smart elevator system
- Private facilities inside the block: gym/kids area/ pool
- Co-living environment
- All windows open to the endless
- Painted walls (2 options white in standard)



# PROJECT FACILITIES



Family and Leisure Pool



Unique palm pool



Indoor Pool



Kids Pool



24/7 gated security



hammam, jacuzzi, heated pool



Full equipped gym

# PROJECT FACILITIES



Kids playground



Tennis & football court



restaurant



Shisha lounge & bar



Coffee shop



Fountain and Garden



**BBQ** Area

### **OUR APARTMENTS**







### **OUR APARTMENTS**







## OUR PROJECT









# OUR PROJECT









#### Caesar Palm Jumeirah 6<sup>th</sup> to 10<sup>th</sup> Floor





Caesar Palm Jumeirah 1<sup>st</sup> to 5<sup>th</sup> Floor Caesar Palm Jumeirah 11<sup>th</sup> to 15<sup>th</sup> Floor

#### **PAYMENT OPTIONS**

Option A

30%

down payment 70% in 84 months Option B

40%

down payment 36% until HO 24% covered by the RG(3yrs x 8%) Option C

50%

down payment
Cashback 6%\* annual can be used
as payment for the apartment
50% until HO
+ 3 years of rental guarantee, 8% annual

\*Cashback 6% annual from down payment amount