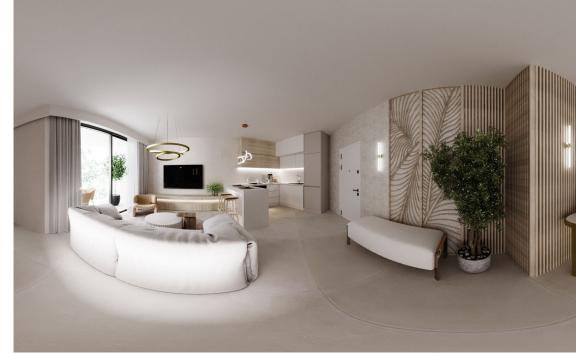

let, sink with cabinet and mirror, shower cabin, taps, 4 way shower mixer
- Underfloor heating included in the bathrooms
- Floor ceramic (2 options)



# STANDARD SPECIFICATIONS

- Laminate in the bedroom (optional)
- Automatic sprinkler fire detector
- Smart elevator system
- Private facilities inside the block: gym/kids area/ pool
- Co-living environment
- All windows open to the endless
- Painted walls (2 options white in standard)



# PROJECT FACILITIES



Family and Leisure Pool



Unique palm pool



Indoor Pool



Kids Pool



24/7 gated security



hammam, jacuzzi, heated pool



Full equipped gym

# PROJECT FACILITIES



Kids playground



Tennis & football court



restaurant



Shisha lounge & bar



Coffee shop



Fountain and Garden



**BBQ** Area

### **OUR APARTMENTS**







### **OUR APARTMENTS**







## OUR PROJECT









# OUR PROJECT









#### Caesar Palm Jumeirah 6<sup>th</sup> to 10<sup>th</sup> Floor





Caesar Palm Jumeirah 1<sup>st</sup> to 5<sup>th</sup> Floor Caesar Palm Jumeirah 11<sup>th</sup> to 15<sup>th</sup> Floor

#### **PAYMENT OPTIONS**

Option A

30%

down payment 70% in 84 months Option B

40%

down payment 36% until HO 24% covered by the RG(3yrs x 8%) Option C

50%

down payment
Cashback 6%\* annual can be used
as payment for the apartment
50% until HO
+ 3 years of rental guarantee, 8% annual

\*Cashback 6% annual from down payment amount