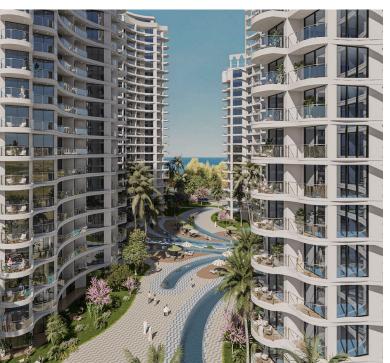

- Underfloor heating included in the bathrooms
- Floor ceramic (2 options)



# STANDARD SPECIFICATIONS

- Laminate in the bedroom (optional)
- Automatic sprinkler fire detector
- Smart elevator system
- Private facilities inside the block: gym/kids area/ pool
- Co-living environment
- All windows open to the endless
- Painted walls (2 options white in standard)



# PROJECT FACILITIES



Family and Leisure Pool



Unique palm pool



Indoor Pool



Kids Pool



24/7 gated security



hammam, jacuzzi, heated pool



Full equipped gym

# PROJECT FACILITIES



Kids playground



Tennis & football court



restaurant



Shisha lounge & bar



Coffee shop



Fountain and Garden



**BBQ** Area

### **OUR APARTMENTS**







### **OUR APARTMENTS**







## OUR PROJECT









# OUR PROJECT









#### Caesar Palm Jumeirah 6<sup>th</sup> to 10<sup>th</sup> Floor





Caesar Palm Jumeirah 1<sup>st</sup> to 5<sup>th</sup> Floor Caesar Palm Jumeirah 11<sup>th</sup> to 15<sup>th</sup> Floor

#### **PAYMENT OPTIONS**

Option A

30%

down payment 70% in 84 months Option B

40%

down payment 36% until HO 24% covered by the RG(3yrs x 8%) Option C

50%

down payment
Cashback 6%\* annual can be used
as payment for the apartment
50% until HO
+ 3 years of rental guarantee, 8% annual

\*Cashback 6% annual from down payment amount