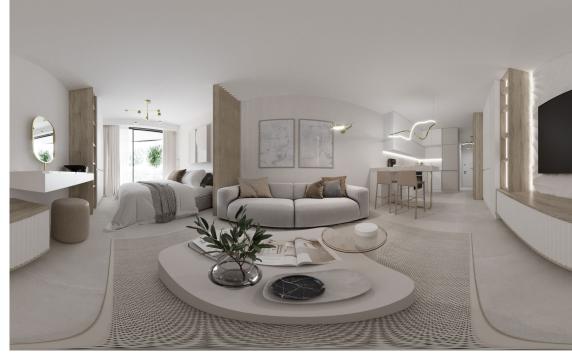

ror, shower cabin, taps, 4 way shower mixer
- Underfloor heating included in the bathrooms
- Floor ceramic (2 options)



# STANDARD SPECIFICATIONS

- Laminate in the bedroom (optional)
- Automatic sprinkler fire detector
- Smart elevator system
- Private facilities inside the block: gym/kids area/ pool
- Co-living environment
- All windows open to the endless
- Painted walls (2 options white in standard)



# PROJECT FACILITIES



Family and Leisure Pool



Unique palm pool



Indoor Pool



Kids Pool



24/7 gated security



hammam, jacuzzi, heated pool



Full equipped gym

# PROJECT FACILITIES



Kids playground



Tennis & football court



restaurant



Shisha lounge & bar



Coffee shop



Fountain and Garden



**BBQ** Area

### **OUR APARTMENTS**







### **OUR APARTMENTS**







## OUR PROJECT









# OUR PROJECT









#### Caesar Palm Jumeirah 6<sup>th</sup> to 10<sup>th</sup> Floor





Caesar Palm Jumeirah 1<sup>st</sup> to 5<sup>th</sup> Floor Caesar Palm Jumeirah 11<sup>th</sup> to 15<sup>th</sup> Floor

#### **PAYMENT OPTIONS**

Option A

30%

down payment 70% in 84 months Option B

40%

down payment 36% until HO 24% covered by the RG(3yrs x 8%) Option C

50%

down payment
Cashback 6%\* annual can be used
as payment for the apartment
50% until HO
+ 3 years of rental guarantee, 8% annual

\*Cashback 6% annual from down payment amount