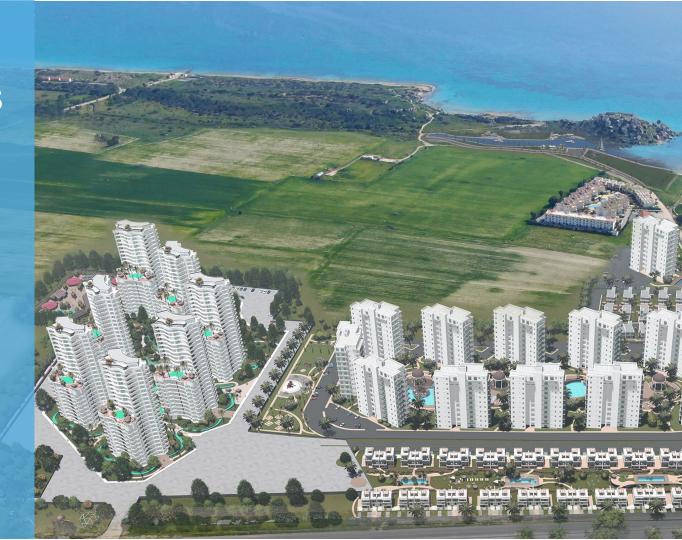

### STANDARD SPECIFICATIONS

- Kitchen furniture: kitchen cabinets up to the ceiling with artificial stone work top
- Equipped bathroom: boiler, wall hung toilet, sink with cabinet and mirror, shower cabin, taps, 4 way shower mixer
- Underfloor heating included in the bathrooms
- Floor ceramic (2 options)



# STANDARD SPECIFICATIONS

- Laminate in the bedroom (optional)
- Automatic sprinkler fire detector
- Smart elevator system
- Private facilities inside the block: gym/kids area/ pool
- Co-living environment
- All windows open to the endless
- Painted walls (2 options white in standard)



# PROJECT FACILITIES



Family and Leisure Pool



Unique palm pool



Indoor Pool



Kids Pool



24/7 gated security



hammam, jacuzzi, heated pool



Full equipped gym

# PROJECT FACILITIES



Kids playground



Tennis & football court



restaurant



Shisha lounge & bar



Coffee shop



Fountain and Garden



**BBQ** Area

### **OUR APARTMENTS**







### **OUR APARTMENTS**







## OUR PROJECT









# OUR PROJECT









#### Caesar Palm Jumeirah 6<sup>th</sup> to 10<sup>th</sup> Floor