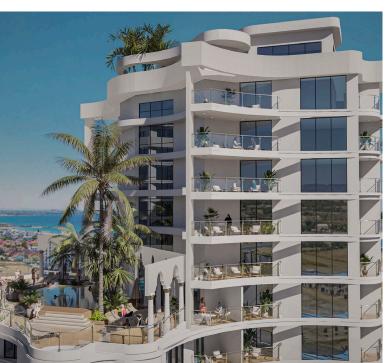

aps, 4 way shower mixer
- Underfloor heating included in the bathrooms
- Floor ceramic (2 options)



# STANDARD SPECIFICATIONS

- Laminate in the bedroom (optional)
- Automatic sprinkler fire detector
- Smart elevator system
- Private facilities inside the block: gym/kids area/ pool
- Co-living environment
- All windows open to the endless
- Painted walls (2 options white in standard)



# PROJECT FACILITIES



Family and Leisure Pool



Unique palm pool



Indoor Pool



Kids Pool



24/7 gated security



hammam, jacuzzi, heated pool



Full equipped gym

# PROJECT FACILITIES



Kids playground



Tennis & football court



restaurant



Shisha lounge & bar



Coffee shop



Fountain and Garden



**BBQ** Area

### **OUR APARTMENTS**







### **OUR APARTMENTS**







## OUR PROJECT









# OUR PROJECT









#### Caesar Palm Jumeirah 6<sup>th</sup> to 10<sup>th</sup> Floor





Caesar Palm Jumeirah 1<sup>st</sup> to 5<sup>th</sup> Floor Caesar Palm Jumeirah 11<sup>th</sup> to 15<sup>th</sup> Floor

#### **PAYMENT OPTIONS**

Option A

30%

down payment 70% in 84 months Option B

40%

down payment 36% until HO 24% covered by the RG(3yrs x 8%) Option C

50%

down payment
Cashback 6%\* annual can be used
as payment for the apartment
50% until HO
+ 3 years of rental guarantee, 8% annual

\*Cashback 6% annual from down payment amount