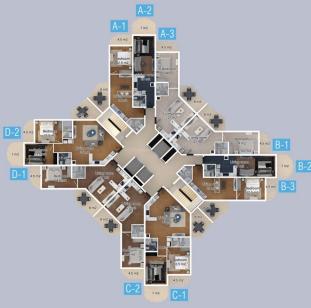

### **OUR APARTMENTS**

#### Caesar Palm Jumeirah 6<sup>th</sup> to 10<sup>th</sup> Floor

Caesar Palm Jumeirah 1<sup>st</sup> to 5<sup>th</sup> Floor Caesar Palm Jumeirah 11<sup>th</sup> to 15<sup>th</sup> Floor