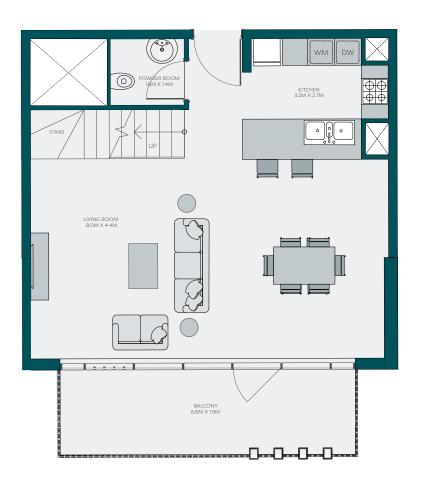

| 3 Bedroom Duplex Apartment |                    |  |
|----------------------------|--------------------|--|
| Floor                      | 4th & 5th Floor    |  |
| Apartment Type             | Typical            |  |
| Block/Series No            | A 11 & C 09        |  |
| Suite Area                 | 1661 - 1670 sq. ft |  |
| Balcony Area               | 1223 sq. ft        |  |
| Total Area                 | 2884 - 2893 sq. ft |  |