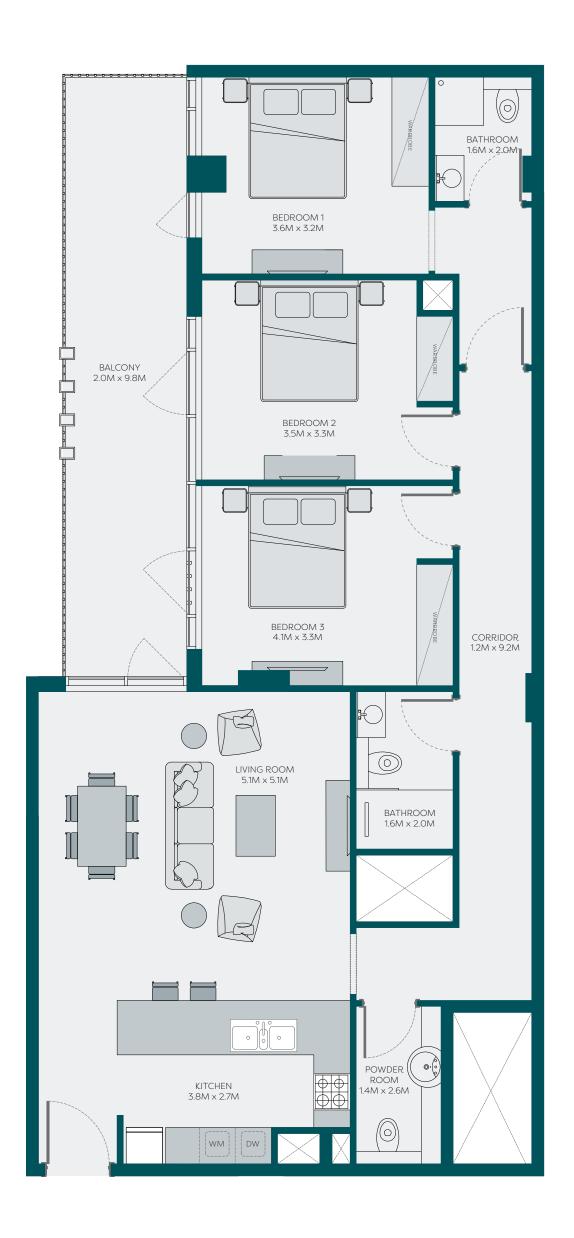

| 3 Bedroom Duplex Apartment |                    |  |
|----------------------------|--------------------|--|
| Floor                      | 4th & 5th Floor    |  |
| Apartment Type             | Typical            |  |
| Block/Series No            | A 11 & C 09        |  |
| Suite Area                 | 1661 - 1670 sq. ft |  |
| Balcony Area               | 1223 sq. ft        |  |
| Total Area                 | 2884 - 2893 sq. ft |  |