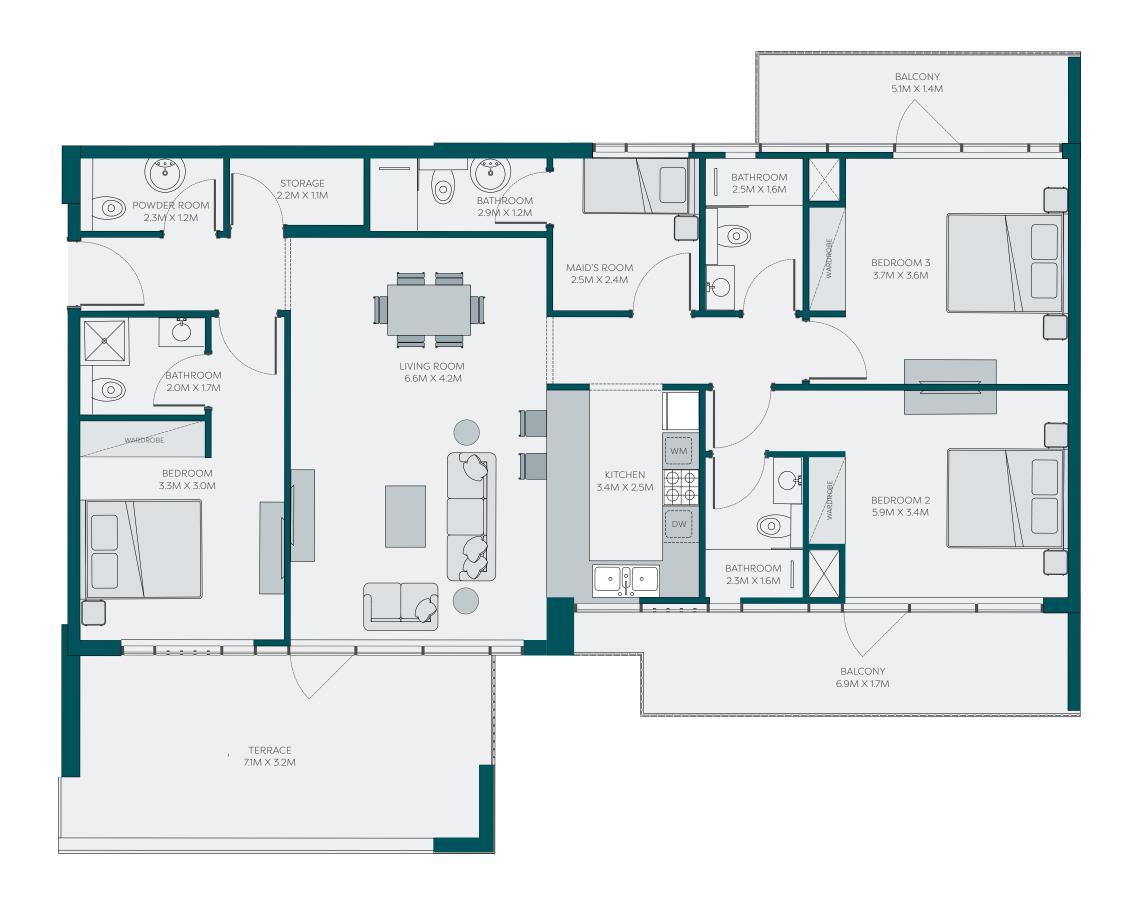

| 3 Bedroom Apartment |                           |  |  |
|---------------------|---------------------------|--|--|
| Floor               | 2nd, 3rd, 4th & 5th Floor |  |  |
| Apartment Type      | A2                        |  |  |
| Block/Series No     | B 04 & B 05               |  |  |
| Suite Area          | 1272 sq. ft               |  |  |
| Balcony Area        | 225 sq. ft                |  |  |
| Total Area          | 1497 sq. ft               |  |  |

| 3 Bedroom Apartment |                         |  |
|---------------------|-------------------------|--|
| Floor               | 4th Floor               |  |
| Apartment Type      | В                       |  |
| Block/Series No     | A 10, B 11, B 09 & C 10 |  |
| Suite Area          | 1370 sq. ft             |  |
| Balcony Area        | 474 sq. ft              |  |
| Total Area          | 1844 sq. ft             |  |