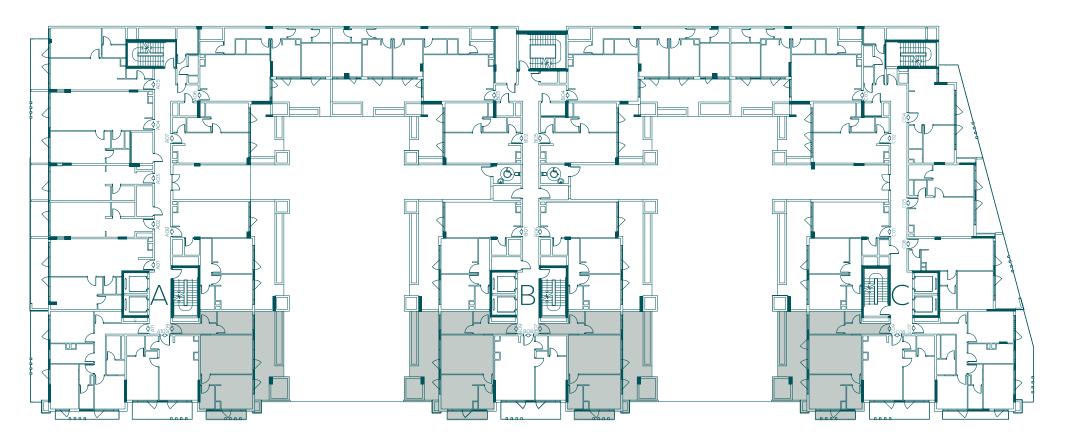

# 1 Bedroom Apartment Floor First Floor Apartment Type E1 Block/Series No A 09, B 09, B 07 & C 09 Suite Area 752 - 767 sq. ft Balcony Area 420 sq. ft Total Area 1172 - 1187 sq. ft

| 2 Bedroom Apartment |                   |  |  |
|---------------------|-------------------|--|--|
| Floor               | First Floor       |  |  |
| Apartment Type      | C1                |  |  |
| Block/Series No     | A 08, B 06 & C 01 |  |  |
| Suite Area          | 942 sq. ft        |  |  |
| Balcony Area        | 463 sq. ft        |  |  |
| Total Area          | 1405 sq. ft       |  |  |

| 3 Bedroom Apartment |                           |  |  |
|---------------------|---------------------------|--|--|
| Floor               | 2nd, 3rd, 4th & 5th Floor |  |  |
| Apartment Type      | A2                        |  |  |
| Block/Series No     | B 04 & B 05               |  |  |
| Suite Area          | 1272 sq. ft               |  |  |
| Balcony Area        | 225 sq. ft                |  |  |
| Total Area          | 1497 sq. ft               |  |  |

| 3 Bedroom Apartment |                         |  |
|---------------------|-------------------------|--|
| Floor               | 4th Floor               |  |
| Apartment Type      | В                       |  |
| Block/Series No     | A 10, B 11, B 09 & C 10 |  |
| Suite Area          | 1370 sq. ft             |  |
| Balcony Area        | 474 sq. ft              |  |
| Total Area          | 1844 sq. ft             |  |

| 3 Bedroom Duplex Apartment |                    |  |
|----------------------------|--------------------|--|
| Floor                      | 4th & 5th Floor    |  |
| Apartment Type             | Typical            |  |
| Block/Series No            | A 11 & C 09        |  |
| Suite Area                 | 1661 - 1670 sq. ft |  |
| Balcony Area               | 1223 sq. ft        |  |
| Total Area                 | 2884 - 2893 sq. ft |  |