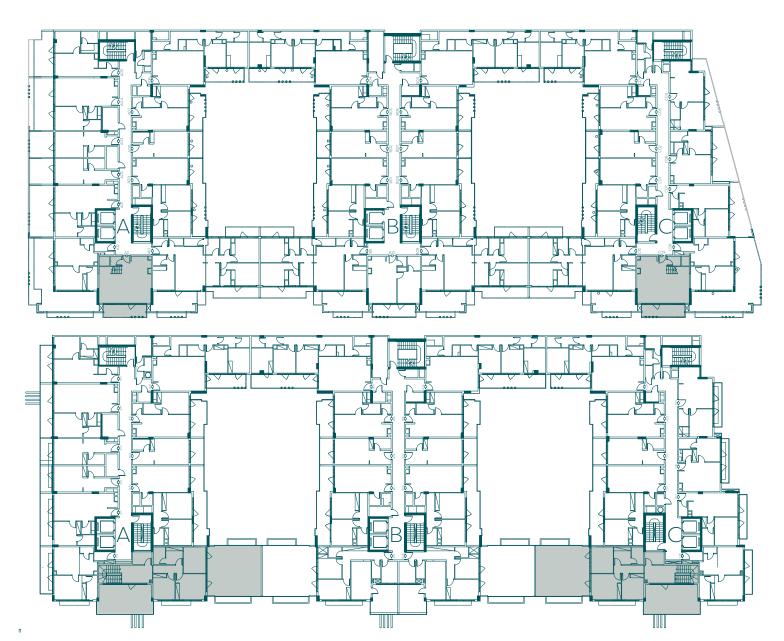

### Unit Types

Studio Average Size 496 SQFT

1 Bedroom Average Size 876 SQFT

2 Bedroom Average Size 1,294 SQFT

3 Bedroom Average Size 1,628 SQFT

3 Bedroom Duplex Average Size 2,888 SQFT

refine

| Studio Apartment |                           |  |  |
|------------------|---------------------------|--|--|
| Floor            | 2nd, 3rd, 4th & 5th Floor |  |  |
| Apartment Type   | С                         |  |  |
| Block/Series No  | A 08, B 02, B 07 & C 02   |  |  |
| Suite Area       | 390 sq. ft                |  |  |
| Balcony Area     | 93 sq. ft                 |  |  |
| Total Area       | 483 sq. ft                |  |  |

# 1 Bedroom Apartment Floor First Floor Apartment Type E1 Block/Series No A 09, B 09, B 07 & C 09 Suite Area 752 - 767 sq. ft Balcony Area 420 sq. ft Total Area 1172 - 1187 sq. ft

| 2 Bedroom Apartment |                   |  |  |
|---------------------|-------------------|--|--|
| Floor               | First Floor       |  |  |
| Apartment Type      | C1                |  |  |
| Block/Series No     | A 08, B 06 & C 01 |  |  |
| Suite Area          | 942 sq. ft        |  |  |
| Balcony Area        | 463 sq. ft        |  |  |
| Total Area          | 1405 sq. ft       |  |  |

| 3 Bedroom Apartment |                           |  |  |
|---------------------|---------------------------|--|--|
| Floor               | 2nd, 3rd, 4th & 5th Floor |  |  |
| Apartment Type      | A2                        |  |  |
| Block/Series No     | B 04 & B 05               |  |  |
| Suite Area          | 1272 sq. ft               |  |  |
| Balcony Area        | 225 sq. ft                |  |  |
| Total Area          | 1497 sq. ft               |  |  |

| 3 Bedroom Apartment |                         |  |
|---------------------|-------------------------|--|
| Floor               | 4th Floor               |  |
| Apartment Type      | В                       |  |
| Block/Series No     | A 10, B 11, B 09 & C 10 |  |
| Suite Area          | 1370 sq. ft             |  |
| Balcony Area        | 474 sq. ft              |  |
| Total Area          | 1844 sq. ft             |  |

| 3 Bedroom Duplex Apartment |                    |  |
|----------------------------|--------------------|--|
| Floor                      | 4th & 5th Floor    |  |
| Apartment Type             | Typical            |  |
| Block/Series No            | A 11 & C 09        |  |
| Suite Area                 | 1661 - 1670 sq. ft |  |
| Balcony Area               | 1223 sq. ft        |  |
| Total Area                 | 2884 - 2893 sq. ft |  |