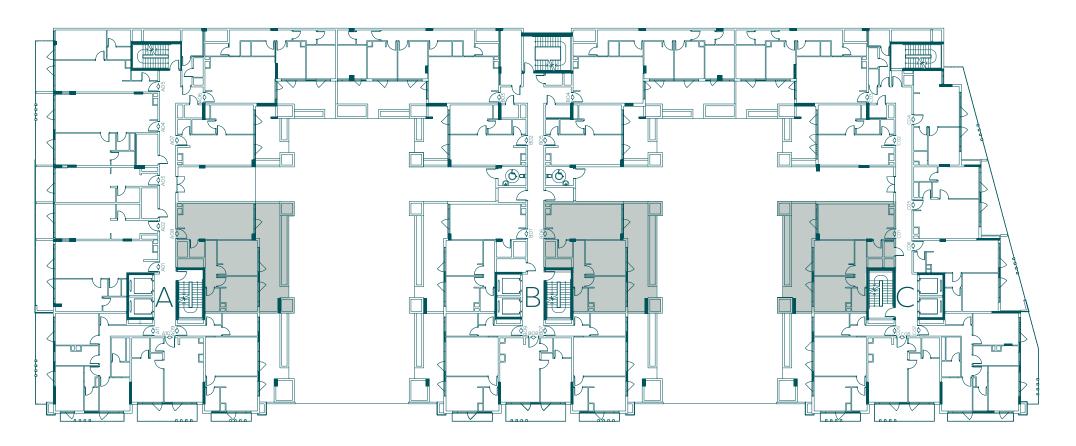

### Unit Types

Studio Average Size 496 SQFT

1 Bedroom Average Size 876 SQFT

2 Bedroom Average Size 1,294 SQFT

3 Bedroom Average Size 1,628 SQFT

3 Bedroom Duplex Average Size 2,888 SQFT

refine

| Studio Apartment |                           |  |  |
|------------------|---------------------------|--|--|
| Floor            | 2nd, 3rd, 4th & 5th Floor |  |  |
| Apartment Type   | С                         |  |  |
| Block/Series No  | A 08, B 02, B 07 & C 02   |  |  |
| Suite Area       | 390 sq. ft                |  |  |
| Balcony Area     | 93 sq. ft                 |  |  |
| Total Area       | 483 sq. ft                |  |  |