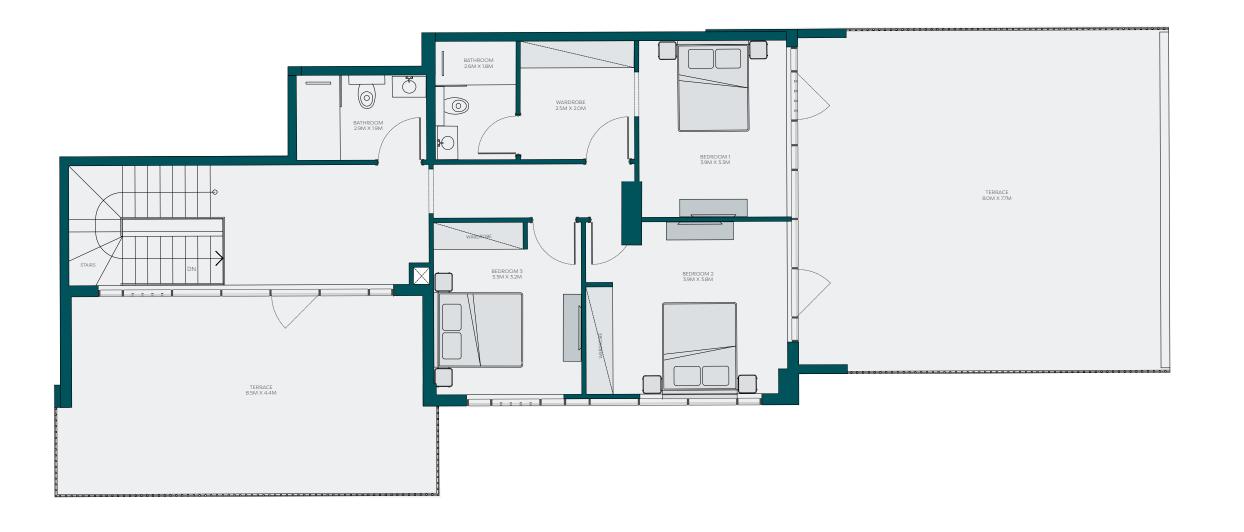

### Unit Types

Studio Average Size 496 SQFT

1 Bedroom Average Size 876 SQFT

2 Bedroom Average Size 1,294 SQFT

3 Bedroom Average Size 1,628 SQFT

3 Bedroom Duplex Average Size 2,888 SQFT

refine

| Studio Apartment |                           |  |  |
|------------------|---------------------------|--|--|
| Floor            | 2nd, 3rd, 4th & 5th Floor |  |  |
| Apartment Type   | С                         |  |  |
| Block/Series No  | A 08, B 02, B 07 & C 02   |  |  |
| Suite Area       | 390 sq. ft                |  |  |
| Balcony Area     | 93 sq. ft                 |  |  |
| Total Area       | 483 sq. ft                |  |  |

# 1 Bedroom Apartment Floor First Floor Apartment Type E1 Block/Series No A 09, B 09, B 07 & C 09 Suite Area 752 - 767 sq. ft Balcony Area 420 sq. ft Total Area 1172 - 1187 sq. ft

| 2 Bedroom Apartment |                   |  |  |
|---------------------|-------------------|--|--|
| Floor               | First Floor       |  |  |
| Apartment Type      | C1                |  |  |
| Block/Series No     | A 08, B 06 & C 01 |  |  |
| Suite Area          | 942 sq. ft        |  |  |
| Balcony Area        | 463 sq. ft        |  |  |
| Total Area          | 1405 sq. ft       |  |  |

| 3 Bedroom Apartment |                           |  |  |
|---------------------|---------------------------|--|--|
| Floor               | 2nd, 3rd, 4th & 5th Floor |  |  |
| Apartment Type      | A2                        |  |  |
| Block/Series No     | B 04 & B 05               |  |  |
| Suite Area          | 1272 sq. ft               |  |  |
| Balcony Area        | 225 sq. ft                |  |  |
| Total Area          | 1497 sq. ft               |  |  |

| 3 Bedroom Apartment |                         |  |
|---------------------|-------------------------|--|
| Floor               | 4th Floor               |  |
| Apartment Type      | В                       |  |
| Block/Series No     | A 10, B 11, B 09 & C 10 |  |
| Suite Area          | 1370 sq. ft             |  |
| Balcony Area        | 474 sq. ft              |  |
| Total Area          | 1844 sq. ft             |  |

| 3 Bedroom Duplex Apartment |                    |  |
|----------------------------|--------------------|--|
| Floor                      | 4th & 5th Floor    |  |
| Apartment Type             | Typical            |  |
| Block/Series No            | A 11 & C 09        |  |
| Suite Area                 | 1661 - 1670 sq. ft |  |
| Balcony Area               | 1223 sq. ft        |  |
| Total Area                 | 2884 - 2893 sq. ft |  |