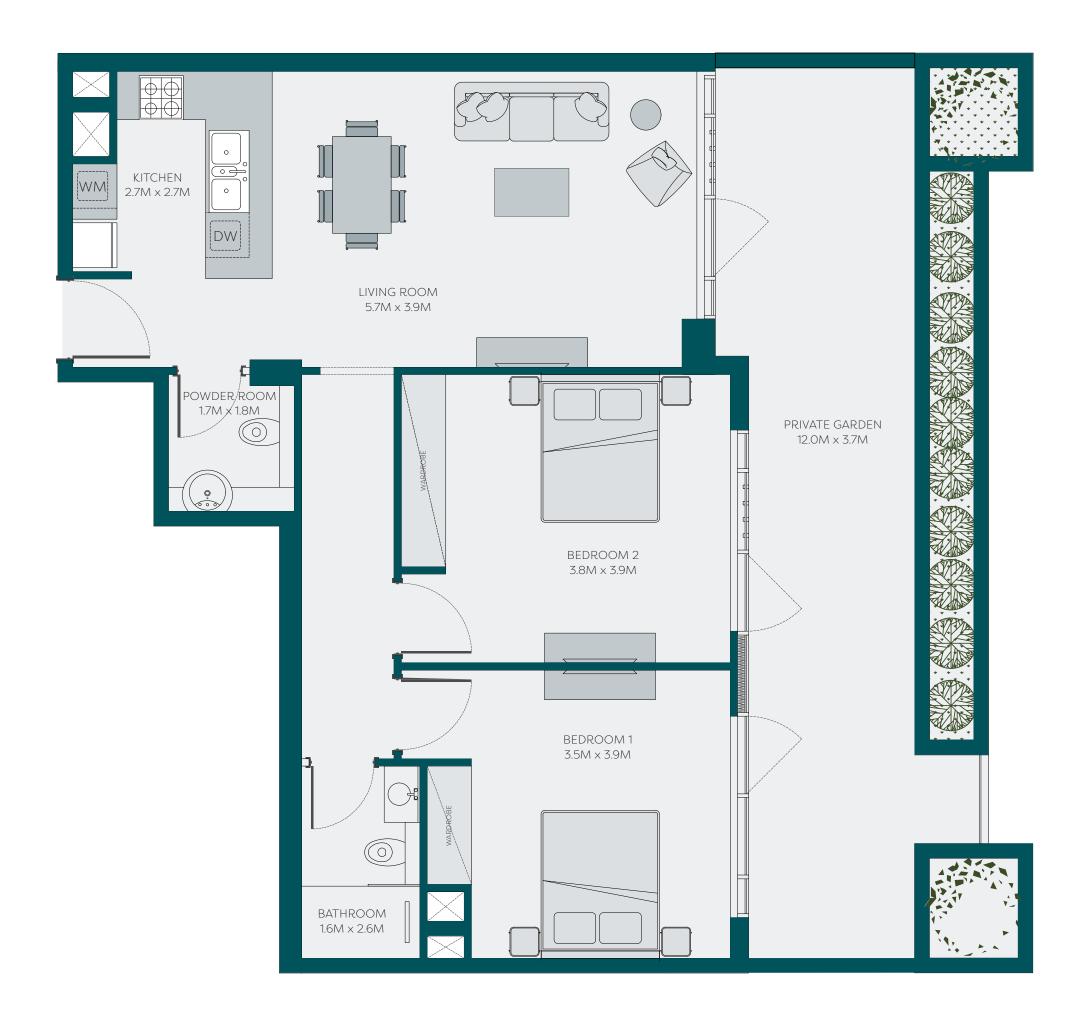

| 3 Bedroom Apartment |                           |  |  |
|---------------------|---------------------------|--|--|
| Floor               | 2nd, 3rd, 4th & 5th Floor |  |  |
| Apartment Type      | A2                        |  |  |
| Block/Series No     | B 04 & B 05               |  |  |
| Suite Area          | 1272 sq. ft               |  |  |
| Balcony Area        | 225 sq. ft                |  |  |
| Total Area          | 1497 sq. ft               |  |  |

| 3 Bedroom Apartment |                         |  |
|---------------------|-------------------------|--|
| Floor               | 4th Floor               |  |
| Apartment Type      | В                       |  |
| Block/Series No     | A 10, B 11, B 09 & C 10 |  |
| Suite Area          | 1370 sq. ft             |  |
| Balcony Area        | 474 sq. ft              |  |
| Total Area          | 1844 sq. ft             |  |