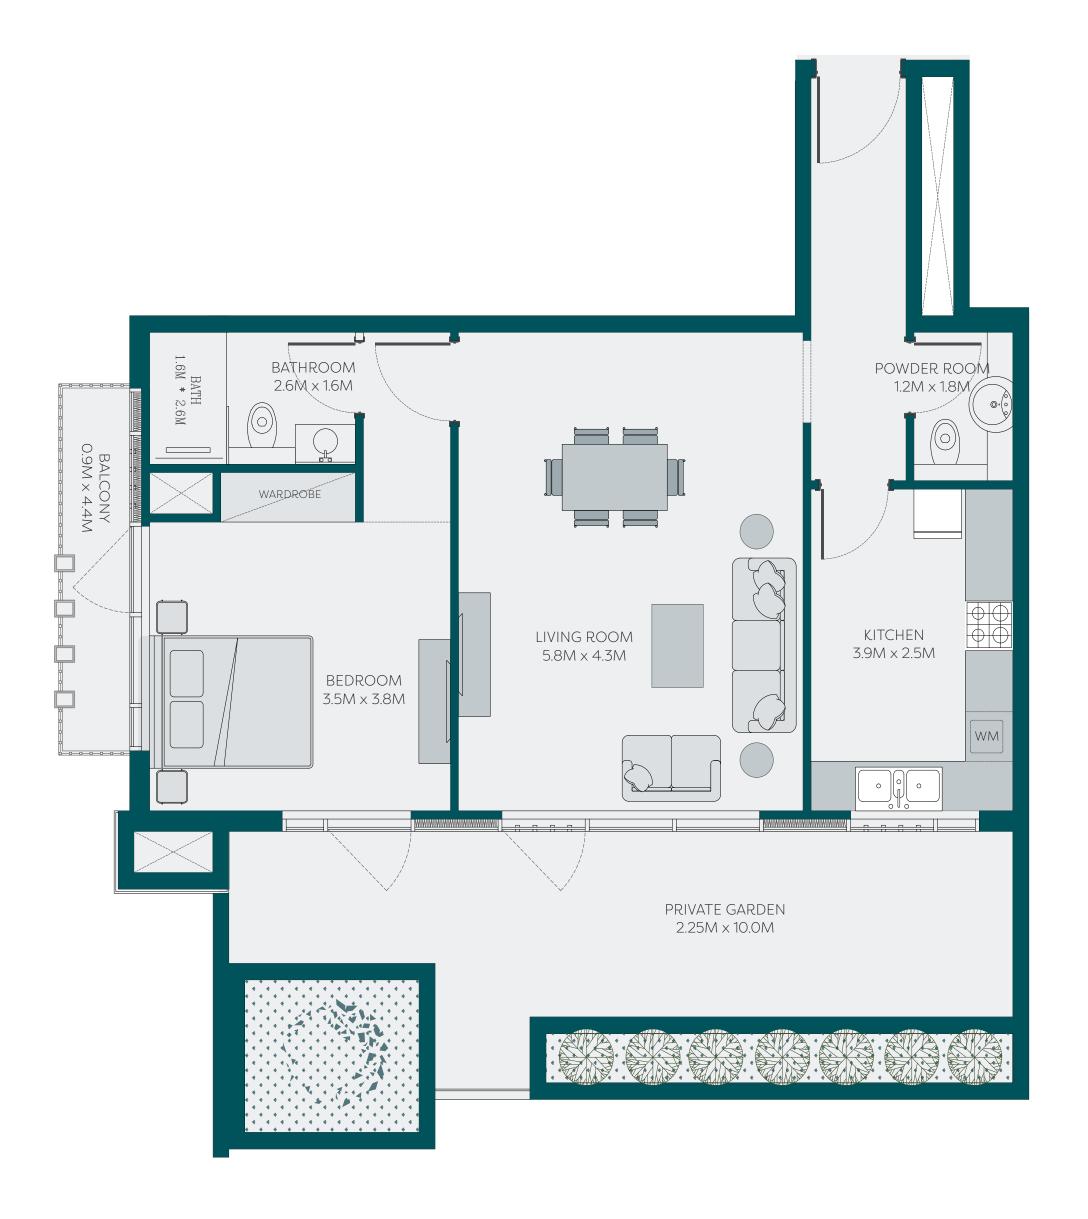

# 1 Bedroom Apartment Floor First Floor Apartment Type E1 Block/Series No A 09, B 09, B 07 & C 09 Suite Area 752 - 767 sq. ft Balcony Area 420 sq. ft Total Area 1172 - 1187 sq. ft

| 2 Bedroom Apartment |                   |  |  |
|---------------------|-------------------|--|--|
| Floor               | First Floor       |  |  |
| Apartment Type      | C1                |  |  |
| Block/Series No     | A 08, B 06 & C 01 |  |  |
| Suite Area          | 942 sq. ft        |  |  |
| Balcony Area        | 463 sq. ft        |  |  |
| Total Area          | 1405 sq. ft       |  |  |

| 3 Bedroom Apartment |                           |  |  |
|---------------------|---------------------------|--|--|
| Floor               | 2nd, 3rd, 4th & 5th Floor |  |  |
| Apartment Type      | A2                        |  |  |
| Block/Series No     | B 04 & B 05               |  |  |
| Suite Area          | 1272 sq. ft               |  |  |
| Balcony Area        | 225 sq. ft                |  |  |
| Total Area          | 1497 sq. ft               |  |  |

| 3 Bedroom Apartment |                         |  |
|---------------------|-------------------------|--|
| Floor               | 4th Floor               |  |
| Apartment Type      | В                       |  |
| Block/Series No     | A 10, B 11, B 09 & C 10 |  |
| Suite Area          | 1370 sq. ft             |  |
| Balcony Area        | 474 sq. ft              |  |
| Total Area          | 1844 sq. ft             |  |

| 3 Bedroom Duplex Apartment |                    |  |
|----------------------------|--------------------|--|
| Floor                      | 4th & 5th Floor    |  |
| Apartment Type             | Typical            |  |
| Block/Series No            | A 11 & C 09        |  |
| Suite Area                 | 1661 - 1670 sq. ft |  |
| Balcony Area               | 1223 sq. ft        |  |
| Total Area                 | 2884 - 2893 sq. ft |  |