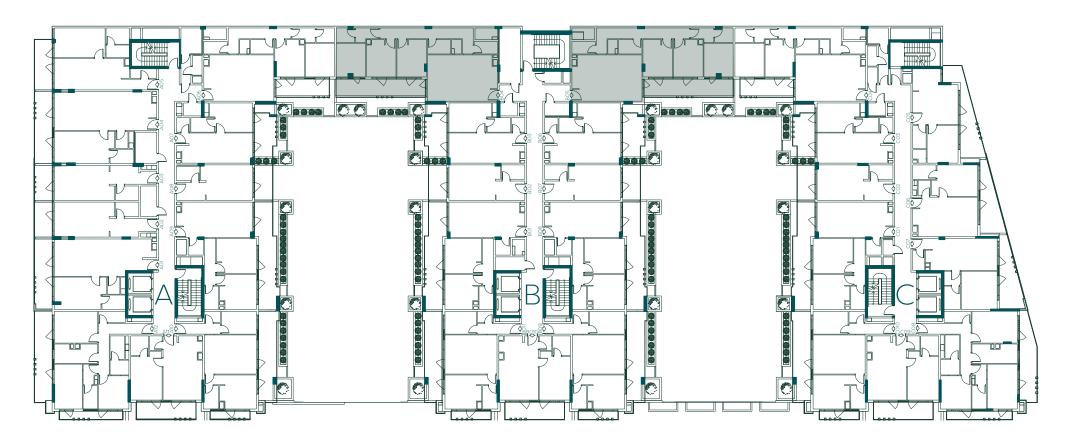

### Unit Types

Studio Average Size 496 SQFT

1 Bedroom Average Size 876 SQFT

2 Bedroom Average Size 1,294 SQFT

3 Bedroom Average Size 1,628 SQFT

3 Bedroom Duplex Average Size 2,888 SQFT

refine

| Studio Apartment |                           |  |  |
|------------------|---------------------------|--|--|
| Floor            | 2nd, 3rd, 4th & 5th Floor |  |  |
| Apartment Type   | С                         |  |  |
| Block/Series No  | A 08, B 02, B 07 & C 02   |  |  |
| Suite Area       | 390 sq. ft                |  |  |
| Balcony Area     | 93 sq. ft                 |  |  |
| Total Area       | 483 sq. ft                |  |  |