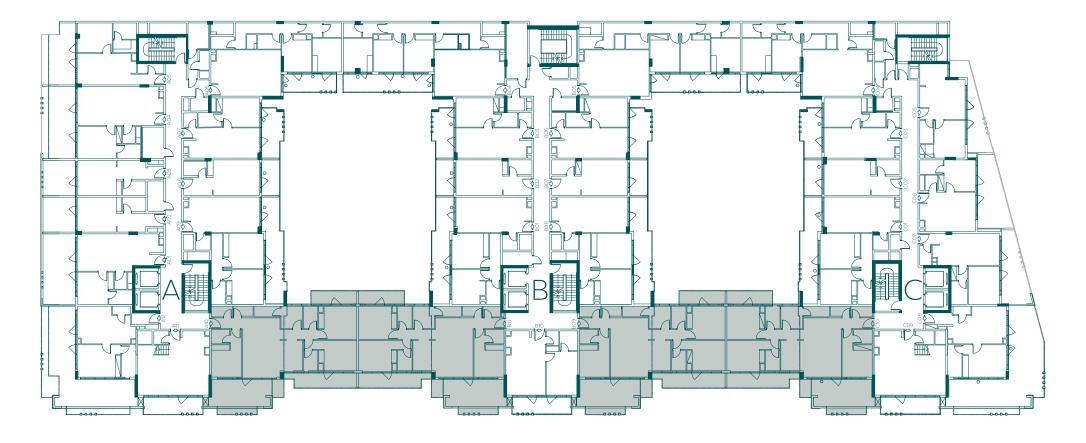

### Unit Types

Studio Average Size 496 SQFT

1 Bedroom Average Size 876 SQFT

2 Bedroom Average Size 1,294 SQFT

3 Bedroom Average Size 1,628 SQFT

3 Bedroom Duplex Average Size 2,888 SQFT

refine

| Studio Apartment |                           |  |  |
|------------------|---------------------------|--|--|
| Floor            | 2nd, 3rd, 4th & 5th Floor |  |  |
| Apartment Type   | С                         |  |  |
| Block/Series No  | A 08, B 02, B 07 & C 02   |  |  |
| Suite Area       | 390 sq. ft                |  |  |
| Balcony Area     | 93 sq. ft                 |  |  |
| Total Area       | 483 sq. ft                |  |  |

# 1 Bedroom Apartment Floor First Floor Apartment Type E1 Block/Series No A 09, B 09, B 07 & C 09 Suite Area 752 - 767 sq. ft Balcony Area 420 sq. ft Total Area 1172 - 1187 sq. ft

| 2 Bedroom Apartment |                   |  |  |
|---------------------|-------------------|--|--|
| Floor               | First Floor       |  |  |
| Apartment Type      | C1                |  |  |
| Block/Series No     | A 08, B 06 & C 01 |  |  |
| Suite Area          | 942 sq. ft        |  |  |
| Balcony Area        | 463 sq. ft        |  |  |
| Total Area          | 1405 sq. ft       |  |  |

| 3 Bedroom Apartment |                           |  |  |
|---------------------|---------------------------|--|--|
| Floor               | 2nd, 3rd, 4th & 5th Floor |  |  |
| Apartment Type      | A2                        |  |  |
| Block/Series No     | B 04 & B 05               |  |  |
| Suite Area          | 1272 sq. ft               |  |  |
| Balcony Area        | 225 sq. ft                |  |  |
| Total Area          | 1497 sq. ft               |  |  |

| 3 Bedroom Apartment |                         |  |
|---------------------|-------------------------|--|
| Floor               | 4th Floor               |  |
| Apartment Type      | В                       |  |
| Block/Series No     | A 10, B 11, B 09 & C 10 |  |
| Suite Area          | 1370 sq. ft             |  |
| Balcony Area        | 474 sq. ft              |  |
| Total Area          | 1844 sq. ft             |  |

| 3 Bedroom Duplex Apartment |                    |  |
|----------------------------|--------------------|--|
| Floor                      | 4th & 5th Floor    |  |
| Apartment Type             | Typical            |  |
| Block/Series No            | A 11 & C 09        |  |
| Suite Area                 | 1661 - 1670 sq. ft |  |
| Balcony Area               | 1223 sq. ft        |  |
| Total Area                 | 2884 - 2893 sq. ft |  |