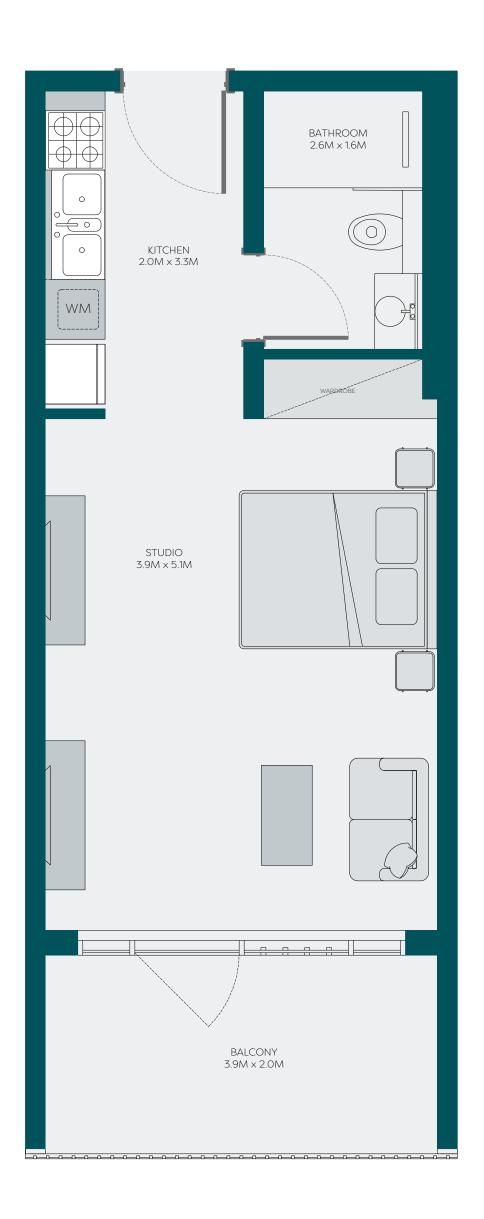

### Unit Types

Studio Average Size 496 SQFT

1 Bedroom Average Size 876 SQFT

2 Bedroom Average Size 1,294 SQFT

3 Bedroom Average Size 1,628 SQFT

3 Bedroom Duplex Average Size 2,888 SQFT

refine

| Studio Apartment |                           |  |  |
|------------------|---------------------------|--|--|
| Floor            | 2nd, 3rd, 4th & 5th Floor |  |  |
| Apartment Type   | С                         |  |  |
| Block/Series No  | A 08, B 02, B 07 & C 02   |  |  |
| Suite Area       | 390 sq. ft                |  |  |
| Balcony Area     | 93 sq. ft                 |  |  |
| Total Area       | 483 sq. ft                |  |  |