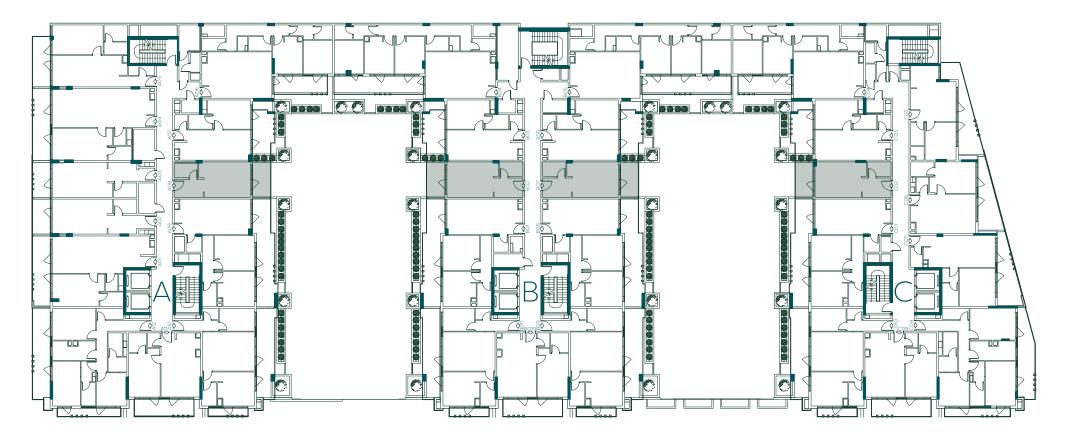

### Unit Types

Studio Average Size 496 SQFT

1 Bedroom Average Size 876 SQFT

2 Bedroom Average Size 1,294 SQFT

3 Bedroom Average Size 1,628 SQFT

3 Bedroom Duplex Average Size 2,888 SQFT

refine

| Studio Apartment |                           |  |  |
|------------------|---------------------------|--|--|
| Floor            | 2nd, 3rd, 4th & 5th Floor |  |  |
| Apartment Type   | С                         |  |  |
| Block/Series No  | A 08, B 02, B 07 & C 02   |  |  |
| Suite Area       | 390 sq. ft                |  |  |
| Balcony Area     | 93 sq. ft                 |  |  |
| Total Area       | 483 sq. ft                |  |  |