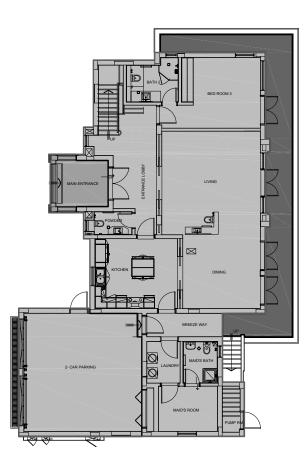

الفرجان AL FURJAN

**Ground Floor** 

First Floor

## Floor plan: Numbers, square footage and floor plans are approximate. Final dimensions, square footage and floor plans may vary. The developer reserves the right to make revisions. All measurements and drawings are approximate. This information is subject to change without notice. Scale drawings, attistic renderings, landscaping and images are for illustrative purposes only and are subject to change without notice.