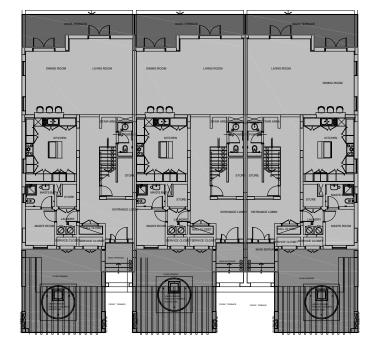

## 3 BR Terrace Home Villa Type A

### الفرجــــان AL FURJAN

|                                  | CORNER VILLA LEFT |       | MIDDLE VILLA LEFT |       | MIDDLE VILLA RIGHT |       | CORNER VILLA RIGHT |       |
|----------------------------------|-------------------|-------|-------------------|-------|--------------------|-------|--------------------|-------|
|                                  | SQ.M              | SQ.FT | SQ.M              | SQ.FT | SQ.M               | SQ.FT | SQ.M               | SQ.FT |
| Suite Area                       | 240.01            | 2,583 | 236.17            | 2,542 | 236.17             | 2,542 | 240.01             | 2,583 |
| Balcon/External (Included) Area  | 29.26             | 315   | 28.85             | 311   | 28.85              | 311   | 29.26              | 315   |
| Garage (Included) Area           | 0.00              | 00    | 0.00              | 00    | 0.00               | 0.00  | 0.00               | 00    |
| Total BUA                        | 269.27            | 2,898 | 265.02            | 2,853 | 265.02             | 2.853 | 269.27             | 2,898 |
| Garage (Excluded) BUA            | 35.70             | 384   | 34.82             | 375   | 34.82              | 375   | 35.70              | 384   |
| External Terrace (Excluded) Area | 14.84             | 160   | 14.55             | 157   | 14.55              | 157   | 14.84              | 160   |

#### **Ground Floor**

## 

First Floor

Floor plan: Numbers, square footage and floor plans are approximate. Final dimensions, square footage and floor plans may vary. The developer reserves the right to make revisions. All measurements and drawings are approximate. This information is subject to change without notice. Scale drawings, attistic renderings, landscaping and images are for illustrative purposes only and are subject to change without notice.