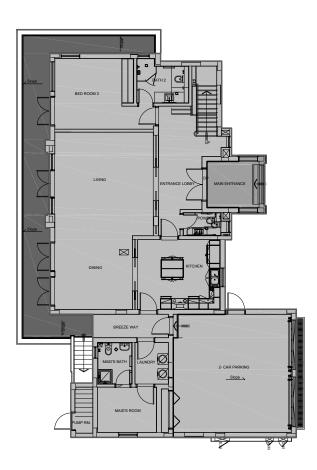

# 4 BR Villa Type A

|                                  | SQ.M   | SQ.FT |
|----------------------------------|--------|-------|
| Suite Area                       | 301.36 | 3,244 |
| Balcon/External (Included) Area  | 22.23  | 239   |
| Garage (Included) Area           | 46.41  | 500   |
| Total BUA                        | 370.00 | 3,983 |
| Garage (Excluded) BUA            | 0.00   | 00    |
| External Terrace (Excluded) Area | 32.73  | 352   |

الفرجان AL FURJAN

**Ground Floor** 

First Floor

## Floor plan: Numbers, square footage and floor plans are approximate. Final dimensions, square footage and floor plans may vary. The developer reserves the right to make revisions. All measurements and drawings are approximate. This information is subject to change without notice. Scale drawings, attistic renderings, landscaping and images are for illustrative purposes only and are subject to change without notice.