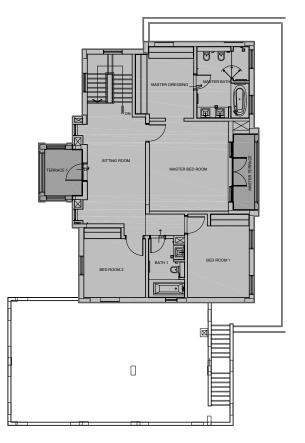

الفرجان AL FURJAN

**Ground Floor** 

First Floor

## Floor plan: Numbers, square footage and floor plans are approximate. Final dimensions, square footage and floor plans may vary. The developer reserves the right to make revisions. All measurements and drawings are approximate. This information is subject to change without notice. Scale drawings, attistic renderings, landscaping and images are for illustrative purposes only and are subject to change without notice.