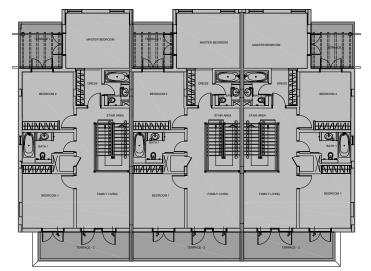

## 3 BR Terrace Home Villa Type A

### الفرجــــان AL FURJAN

|                                  | CORNER VILLA LEFT |       | MIDDLE VILLA LEFT |       | MIDDLE VILLA RIGHT |       | CORNER VILLA RIGHT |       |
|----------------------------------|-------------------|-------|-------------------|-------|--------------------|-------|--------------------|-------|
|                                  | SQ.M              | SQ.FT | SQ.M              | SQ.FT | SQ.M               | SQ.FT | SQ.M               | SQ.FT |
| Suite Area                       | 240.01            | 2,583 | 236.17            | 2,542 | 236.17             | 2,542 | 240.01             | 2,583 |
| Balcon/External (Included) Area  | 29.26             | 315   | 28.85             | 311   | 28.85              | 311   | 29.26              | 315   |
| Garage (Included) Area           | 0.00              | 00    | 0.00              | 00    | 0.00               | 0.00  | 0.00               | 00    |
| Total BUA                        | 269.27            | 2,898 | 265.02            | 2,853 | 265.02             | 2.853 | 269.27             | 2,898 |
| Garage (Excluded) BUA            | 35.70             | 384   | 34.82             | 375   | 34.82              | 375   | 35.70              | 384   |
| External Terrace (Excluded) Area | 14.84             | 160   | 14.55             | 157   | 14.55              | 157   | 14.84              | 160   |

#### **Ground Floor**

## 

First Floor

Floor plan: Numbers, square footage and floor plans are approximate. Final dimensions, square footage and floor plans may vary. The developer reserves the right to make revisions. All measurements and drawings are approximate. This information is subject to change without notice. Scale drawings, attistic renderings, landscaping and images are for illustrative purposes only and are subject to change without notice.