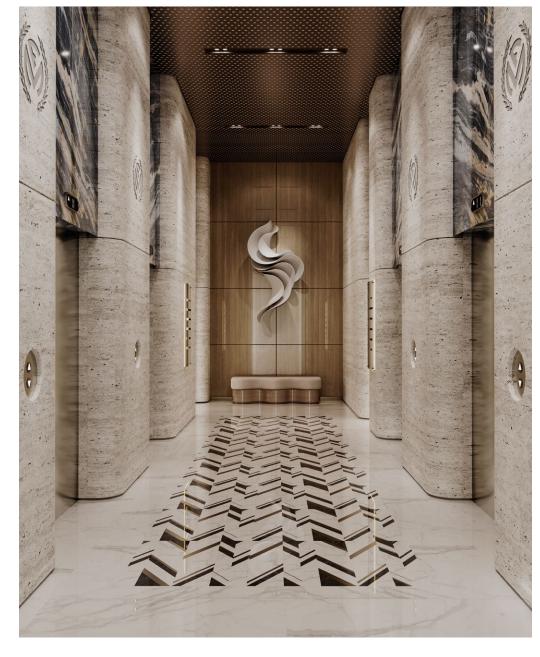

## FRANCK MULLER VANGUARD

LONDON GATE

MOOD BOARD

Flooring and Wall Type: Bianco Lasa

Flooring Border

Type: Armani Bronze

Entrance Mosaic Pattern Type: Staturio Supremo

Reception Mosaic Wall Type: Moon Onyx

Type: Silver Dream

Columns Type: Reeded Glass

Type: Lacquered Panel

Wall Panels

Shief Back Panel Type: Tempered Glass

Wall Panel - LED Wall Type: Lacquered Panel

Metal Frames, Metal Frame Type: Brush Finished Metal

Residential Lift Type: Reflective Mirror

Entrance Mosaic Pattern Type: Ascolano Gris

Pedestal Type: Bone Vein Travertine

Type: Deep Norway

Lift Lobby Pattern