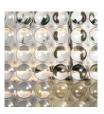

Type: Silver Dream

Columns Type: Reeded Glass

Type: Lacquered Panel

Wall Panels

Shief Back Panel Type: Tempered Glass

Wall Panel - LED Wall Type: Lacquered Panel

Metal Frames, Metal Frame Type: Brush Finished Metal