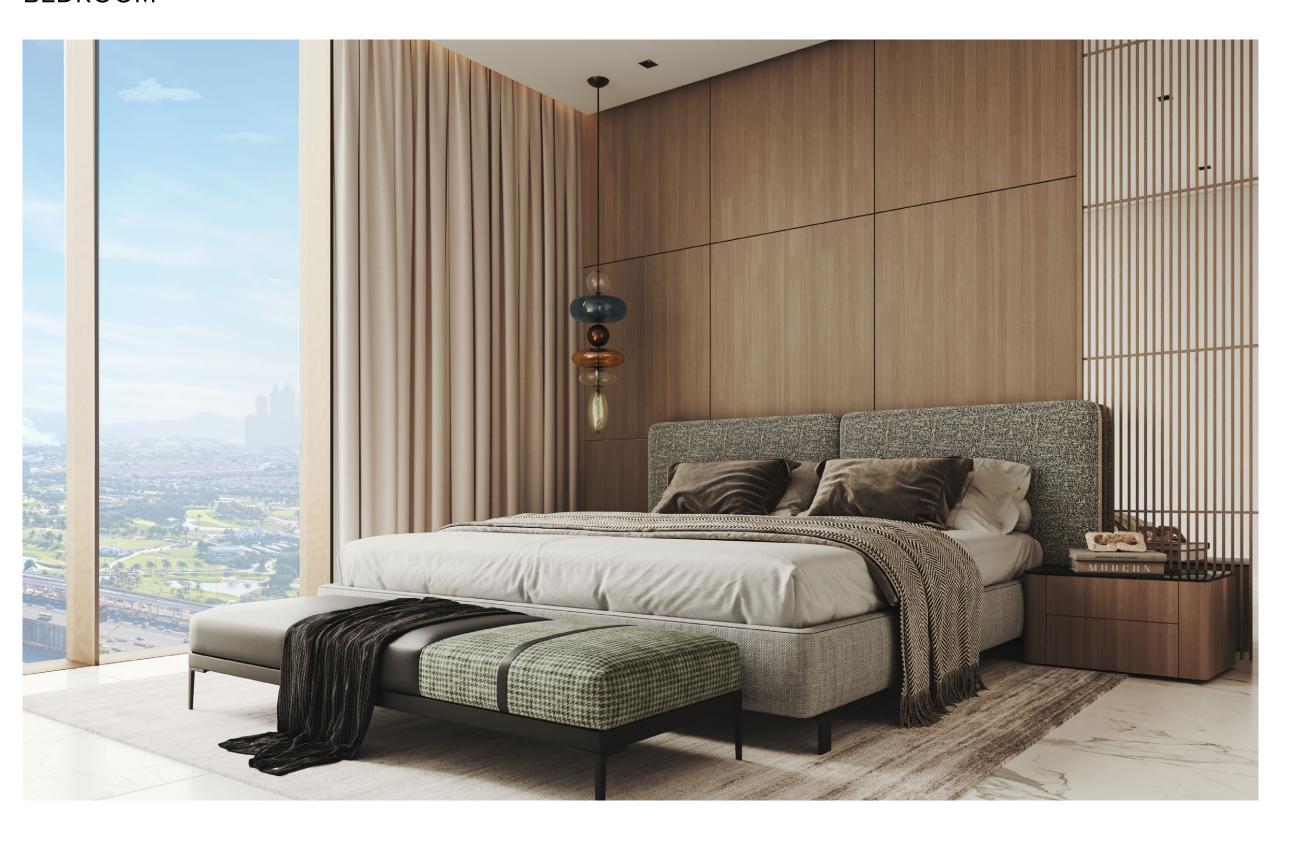

### BEDROOM

Bedroom Flooring
Type: Travertine, Artificial Stone

Wall Paint

Type: Jotun, Comfortable White

### Wall Paint

Type: Wood walnut , Solid design / PU & HPL Wood walnutReconstituted stone matt , italy

Living Flooring

Type: Legrand, Sense (Black)