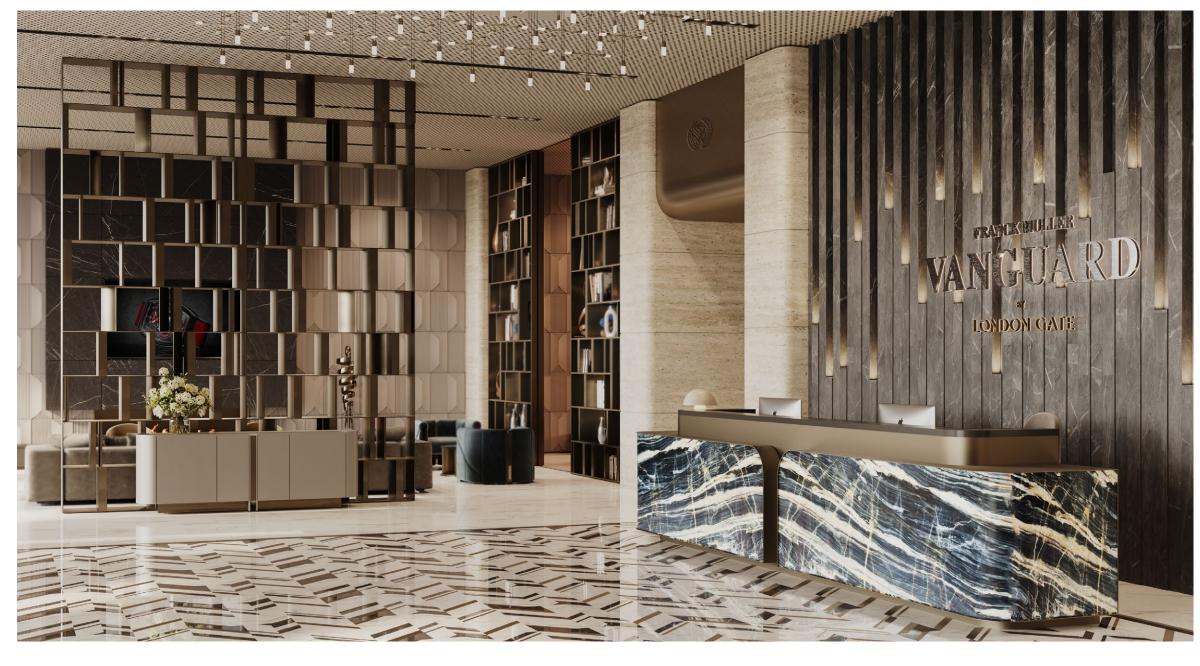

## FRANCK MULLER VANGUARD

LONDON GATE

MOOD BOARD

Flooring and Wall Type: Bianco Lasa

Flooring Border

Type: Armani Bronze

Entrance Mosaic Pattern Type: Staturio Supremo

Reception Mosaic Wall Type: Moon Onyx

Type: Silver Dream

Columns Type: Reeded Glass

Type: Lacquered Panel

Wall Panels

Shief Back Panel Type: Tempered Glass

Wall Panel - LED Wall Type: Lacquered Panel

Metal Frames, Metal Frame Type: Brush Finished Metal

Residential Lift Type: Reflective Mirror

Entrance Mosaic Pattern Type: Ascolano Gris

Pedestal Type: Bone Vein Travertine

Type: Deep Norway

Lift Lobby Pattern