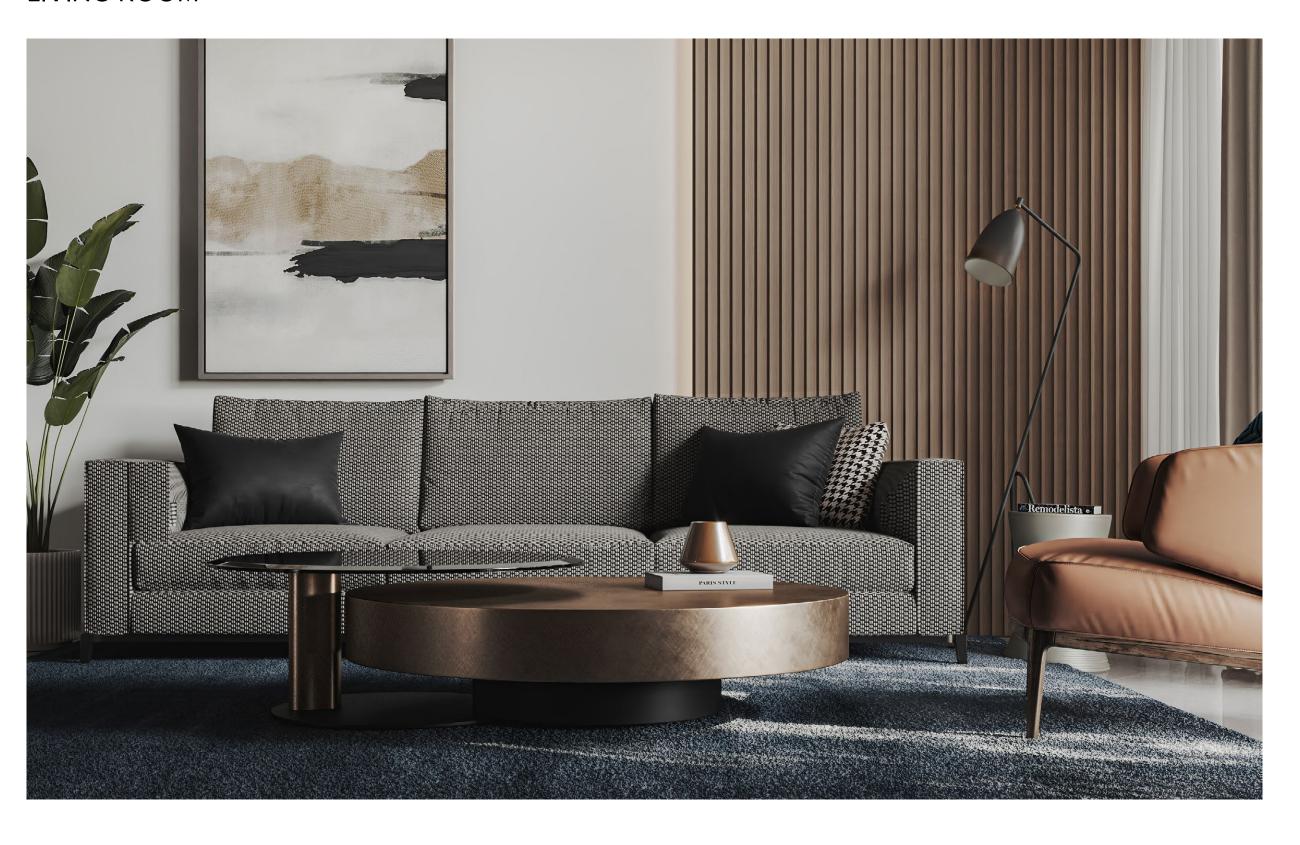

### LIVING ROOM

Living Flooring
Type: Statuario

Wall Paint
Type: Jotun, Comfortable White