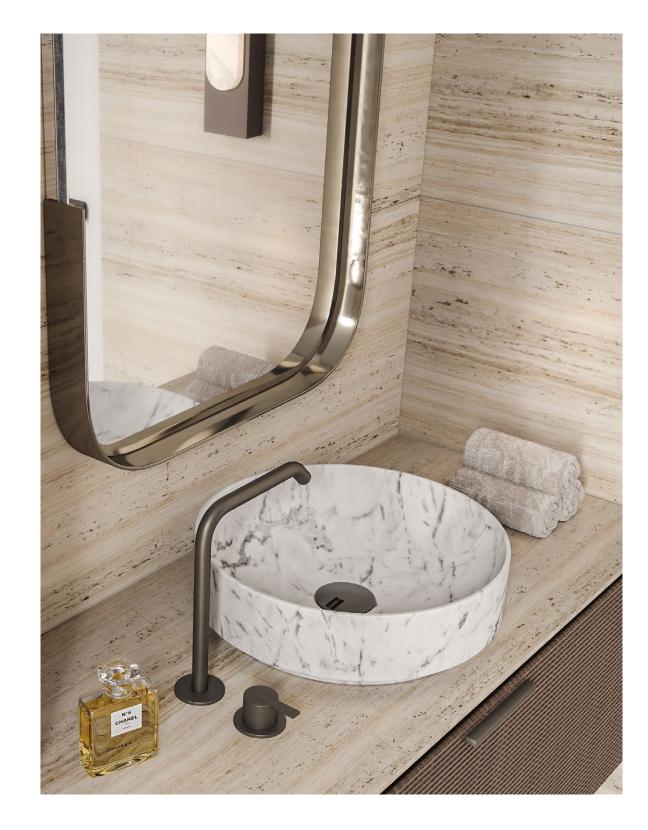

### BATHROOM

Bathroom Flooring
Type: Statuario,
Artificial Stone

Bathroom Wall
Type: Spider Grey
Dark, Natural Marble

Bathroom Counter
Type: Spider Grey
Dark, Natural Marble

Sanitaryware Accessories

### POWDER ROOM

Powder Room Flooring Type: Statuario, Artificial Stone

Powder Room Wall Type: Fior Di Basco, Natural Marble

Powder Room Counter Type: Fior Di Basco, Natural Marble

Sanitaryware Accessories EXCLUSIVELY PRESENTED BY