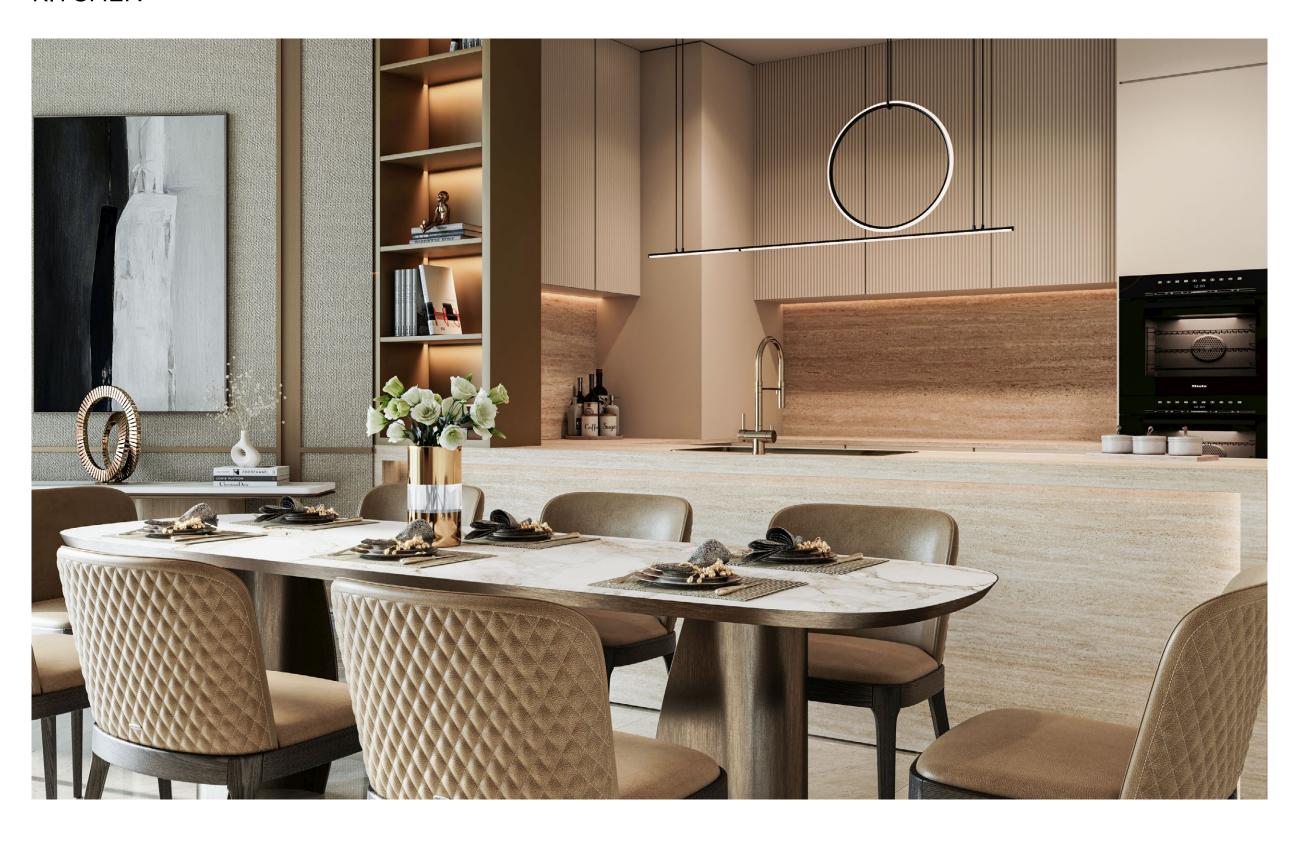

### KITCHEN

Kitchen Counter Top
Type: Precious Brown,
Reconstituted Stone Matt, Italy

Kitchen Flooring
Type: Statuario, Artificial Stone

Kitchen Joinery
Type: Wood Walnut, Solid Design
PU & HPL

Sanitaryware Accessories

Kitchen Sink Mixer

Built in Fridge - Built in Stove Hood-Built in Stove - Built in Oven - Built in Microwave - Washer Free Stand