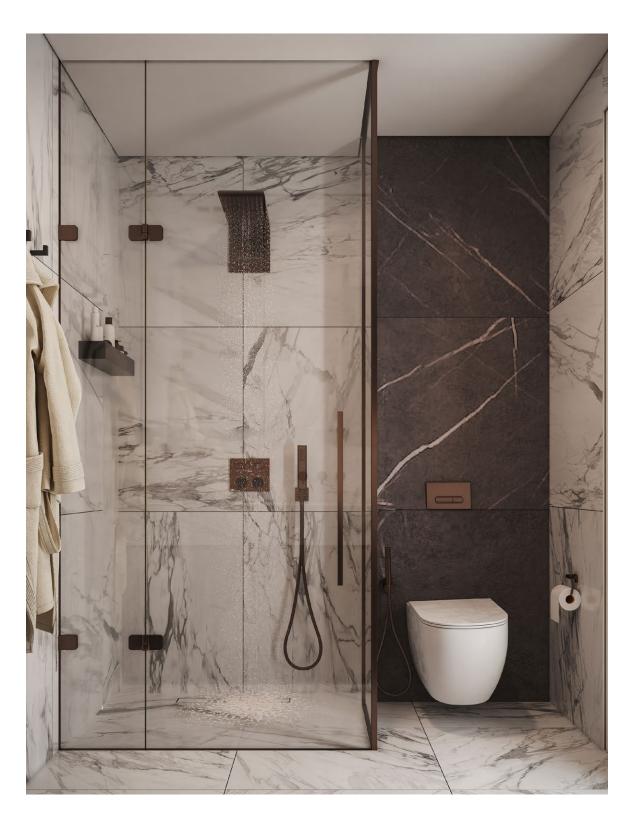

### BATHROOM

Bathroom Flooring
Type: Statuario,
Artificial Stone

Bathroom Wall
Type: Spider Grey
Dark, Natural Marble

Bathroom Counter
Type: Spider Grey
Dark, Natural Marble

Sanitaryware Accessories