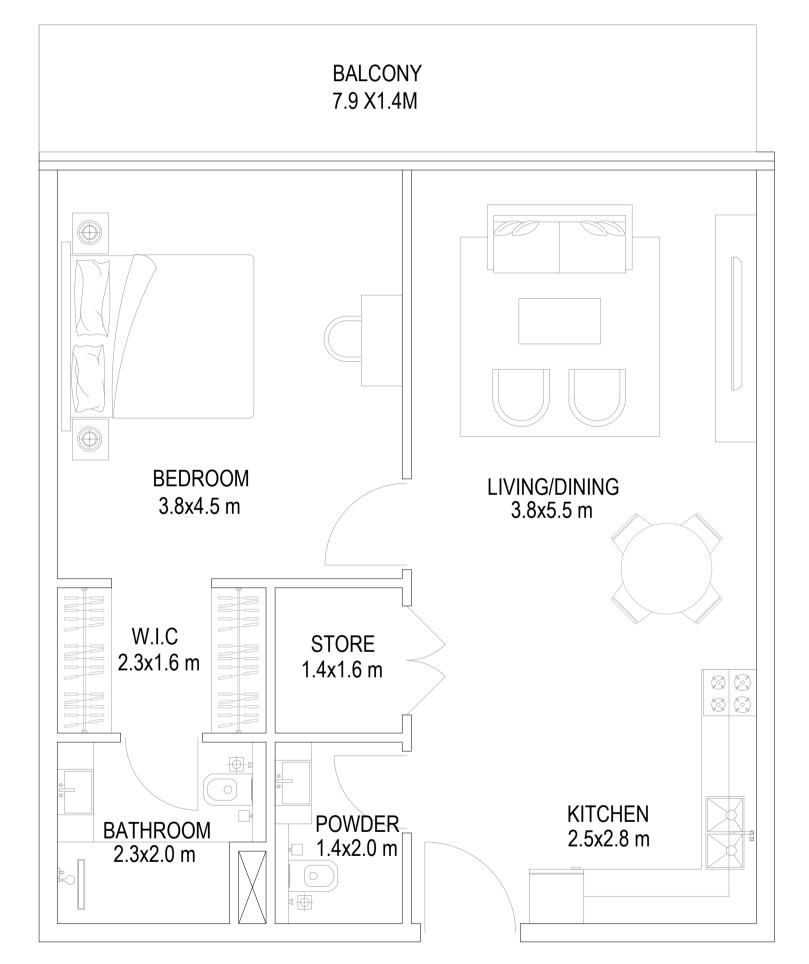

## 1 BHK - a (SUITE SIZE 69.0 SQ.M + BALCONY 15.40 SQ.M) 165.76 SQ.FT 742 SQ.FT

## UNIT NO. 16 6TH TO 7TH FLOOR

~

THIS IS THE SOLE AND EXCLUSIVE PROPERTY OF MODEL ENGG. CONSULTANTS, DUBAI. IT SHOULD NOT BE COPIED, REPRODUCED, OR DUPLICATED IN ANY FORM OR BY ANY MEANS WITHOUT THE PRIOR EXPRESS WRITTEN PERMISSION FROM MODEL ENGG. CONSULTANTS, DUBAI. THIS DRAWING SHOULD NOT BE PASSED ON TO ANY OTHER PERSON OR USED FOR PURPOSES OTHER THAN THOSE INTENDED AND AGREED.

LOCATION MAP

NOTES

| NO.           | DATE            | D                                | ESCRIPTION                                           |            | APPR  |
|---------------|-----------------|----------------------------------|------------------------------------------------------|------------|-------|
|               |                 |                                  | ISIONS                                               |            |       |
| DO            | NOT SCAL        | E DRAWINGS. F                    | FOLLOW WRITTEN                                       |            | SIONS |
| OWNE          |                 | .E                               |                                                      |            |       |
| JOB T         |                 | ROPOSED                          | ) G+3P+19+                                           | R          |       |
| JOB T         | P<br>R          | ESIDENTIA<br>PLOT NO             | ) G+3P+19+<br>AL BUILDIN<br>). 6820126<br>RTH, DUBAI | G          |       |
|               | P<br>R          | ESIDENTIA<br>PLOT NO<br>BIAH FOU | AL BUILDIN<br>D. 6820126                             | G          |       |
| DRAW          | P<br>R<br>AL HE | ESIDENTIA<br>PLOT NO<br>BIAH FOU | AL BUILDIN<br>D. 6820126<br>RTH, DUBAI               | G<br>, UAE |       |
|               | P<br>R<br>AL HE | ESIDENTIA<br>PLOT NO<br>BIAH FOU | AL BUILDIN<br>D. 6820126                             | G<br>, UAE | AZIZ  |
| DRAW<br>DATE: | P<br>R<br>AL HE | ESIDENTIA<br>PLOT NC<br>BIAH FOU | AL BUILDIN<br>D. 6820126<br>RTH, DUBAI               | G<br>, UAE | AZIZ  |

| DRG. NO.  | REV. NO. | JOB NO.     |
|-----------|----------|-------------|
| A- 6th A5 | R-00     | E-AR-023-24 |

## 1 BHK - a (SUITE SIZE 69.0 SQ.M + BALCONY 11.34 SQ.M) 742 SQ.FT 122.06 SQ.FT