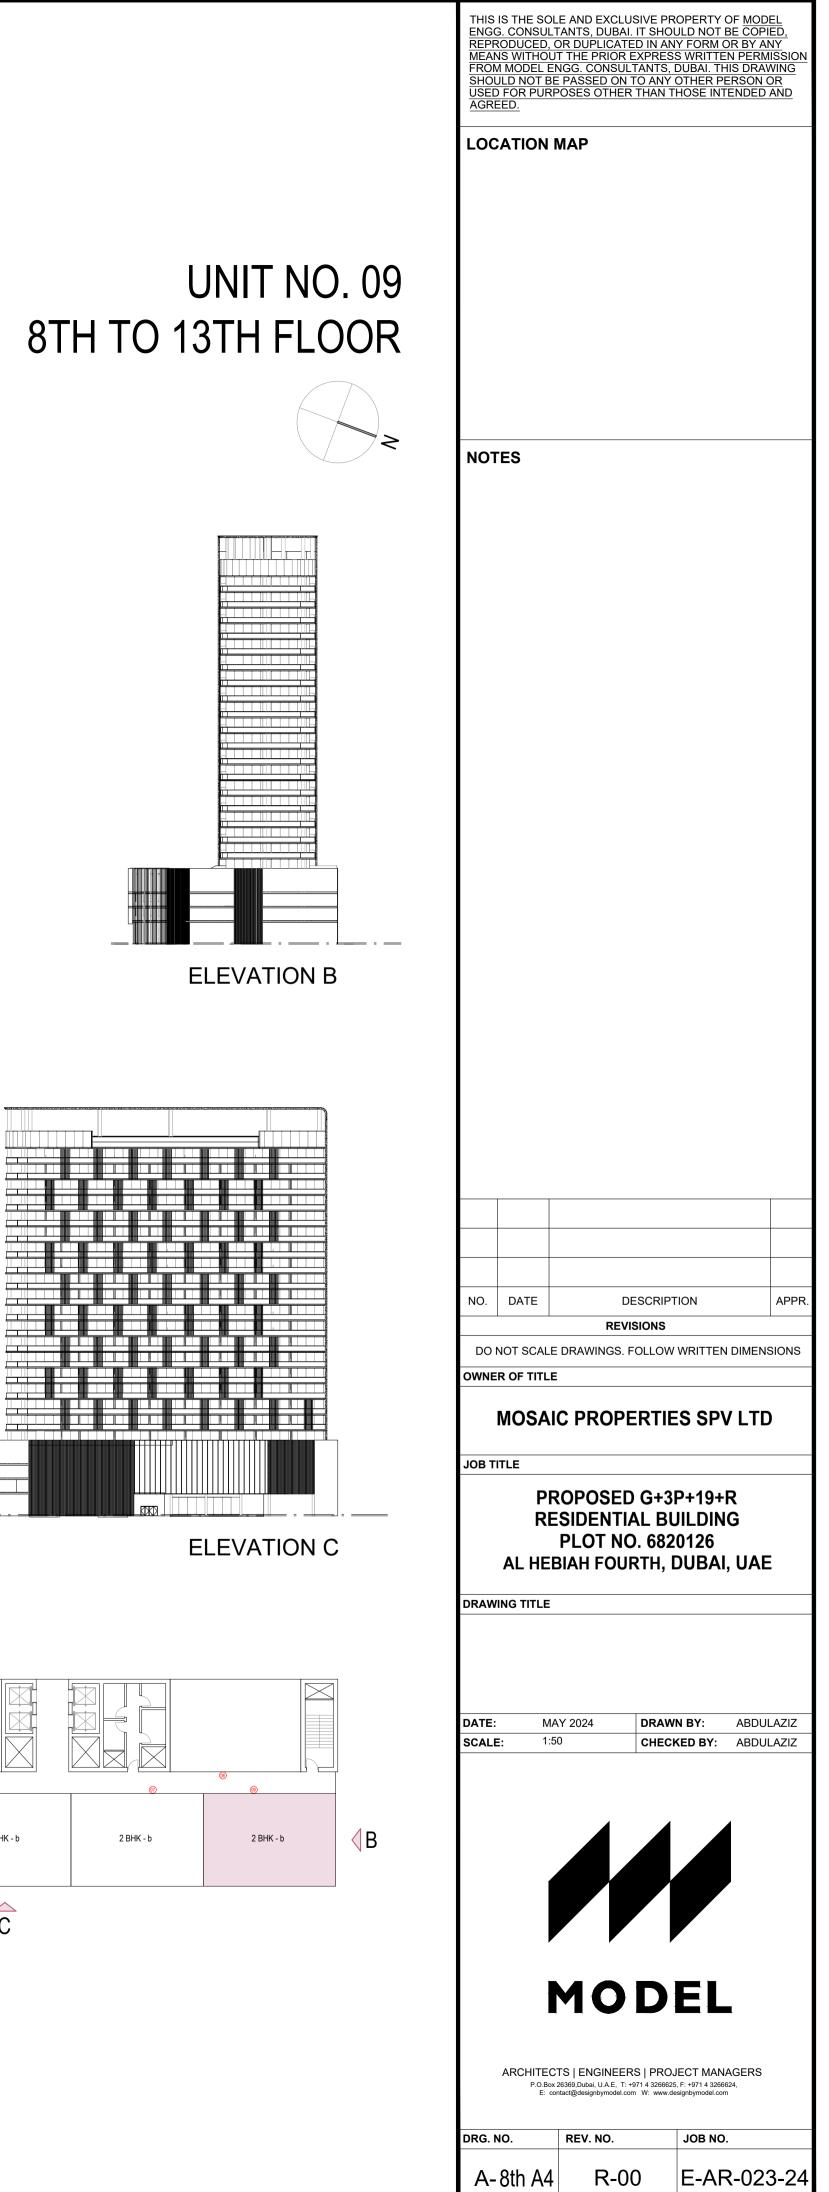

HOSE INTENDED AND AGREED. LOCATION MAP UNIT NO. 02- 04- 06- 07 8TH TO 13TH FLOOR NOTES **ELEVATION B** NO. DATE DESCRIPTION APPF REVISIONS DO NOT SCALE DRAWINGS. FOLLOW WRITTEN DIMENSIONS OWNER OF TITLE **MOSAIC PROPERTIES SPV LTD** JOB TITLE PROPOSED G+3P+19+R **RESIDENTIAL BUILDING** PLOT NO. 6820126 AL HEBIAH FOURTH, DUBAI, UAE **ELEVATION C** DRAWING TITLE DATE: MAY 2024 DRAWN BY: ABDULAZIZ SCALE: 1:50 CHECKED BY: ABDULAZIZ ⟨B 2 BHK - b 2 BHK - b MODEL ARCHITECTS | ENGINEERS | PROJECT MANAGERS P.O.Box 26369,Dubai, U.A.E, T: +971 4 3266625, F: +971 4 3266624, E: contact@designbymodel.com W: www.designbymodel.com REV. NO. JOB NO. DRG. NO.

R-00

A-8th A3

E-AR-023-24



2 BHK - b (SUITE SIZE 104.0 SQ.M + BALCONY 16.72 SQ.M) 180 SQ.FT 1119 SQ.FT

2 BHK - b 2 BHK - b



2 BHK - b

**C** 





R-00

A-8th A5

E-AR-023-24



#### 2 BHK - a (SUITE SIZE 106.0 SQ.M + BALCONY 34.02 SQ.M) 366.18 SQ.FT 1141 SQ.FT



THIS IS THE SOLE AND EXCLUSIVE PROPERTY OF MODEL ENGG. CONSULTANTS, DUBAI. IT SHOULD NOT BE COPIED, REPRODUCED, OR DUPLICATED IN ANY FORM OR BY ANY MEANS WITHOUT THE PRIOR EXPRESS WRITTEN PERMISSION FROM MODEL ENGG. CONSULTANTS, DUBAI. THIS DRAWING SHOULD NOT BE PASSED ON TO ANY OTHER PERSON OR USED FOR PURPOSES OTHER THAN THOSE INTENDED AND AGREED.

LOCATION MAP

# UNIT NO. 08 8TH TO 13TH FLOOR



ELEVATION D



| ΝΟΤ                                                            | ES        |           |         |          |      |        |       |
|----------------------------------------------------------------|-----------|-----------|---------|----------|------|-------