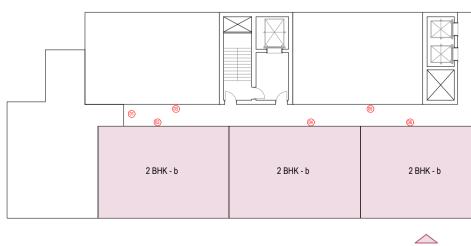

1 BHK - c (SUITE SIZE 88.0 SQ.M + TERRACE 118.72SQ.M) 947 SQ.FT 1277.89SQ.FT

1 BHK - b (SUITE SIZE 55.0 SQ.M + TERRACE 36.91 SQ.M) 592 SQ.FT 397.29 SQ.FT