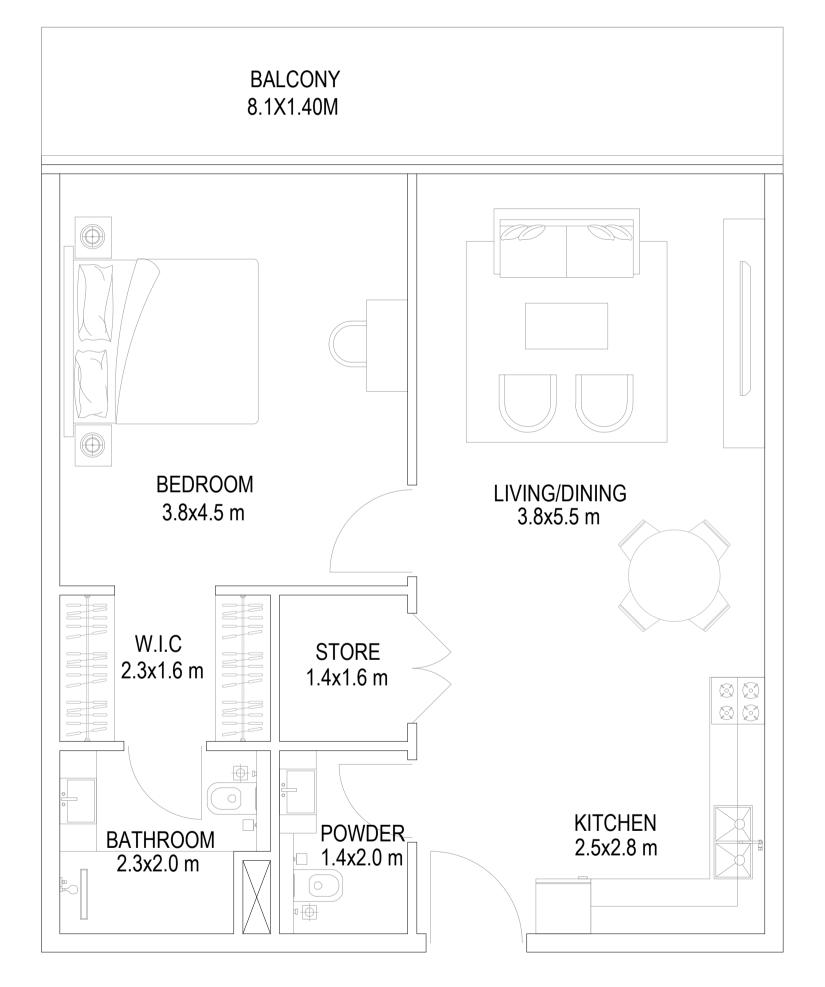

REV. NO.

R-00

DRG. NO.

A-1stA6

JOB NO.

E-AR-023-24

1 BHK - a (SUITE SIZE 69.0 SQ.M + TERRACE 51.84 SQ.M) 742 SQ.FT 558.00 SQ.FT

## UNIT NO

|                                               | ENGG. CONSULT<br>REPRODUCED, (<br>MEANS WITHOU<br>FROM MODEL EN<br>SHOULD NOT BE | E AND EXCLUSIVE PR<br>TANTS, DUBAI. IT SHOI<br>DR DUPLICATED IN AN<br>T THE PRIOR EXPRES<br>VGG. CONSULTANTS,<br>PASSED ON TO ANY<br>POSES OTHER THAN T | ULD NOT BE COPIE<br>Y FORM OR BY AN<br>S WRITTEN PERMI<br>DUBAI. THIS DRAV<br>OTHER PERSON C | <u>ED,</u><br>NY<br>ISSION<br>VING<br>DR |
|-----------------------------------------------|----------------------------------------------------------------------------------|---------------------------------------------------------------------------------------------------------------------------------------------------------|----------------------------------------------------------------------------------------------|------------------------------------------|
| IIT NO. 05-07-10-12-13-15<br>1ST FLOOR        | NOTES                                                                            |                                                                                                                                                         |                                                                                              |                                          |
| ELEVATION B                                   |                                                                                  |                                                                                                                                                         |                                                                                              |                                          |
| Image: constrained state                      | OWNER OF TITLE<br>MOSAI<br>JOB TITLE<br>PR<br>RE                                 | DESCRIPT<br>REVISIONS<br>DRAWINGS. FOLLOW<br>C PROPERTIE<br>C PROPERTIE<br>SIDENTIAL BU<br>PLOT NO. 682<br>BIAH FOURTH, I                               | WRITTEN DIMENS<br>ES SPV LTD<br>P+19+R<br>JILDING<br>0126                                    | )                                        |
| IBHK-a       IBHK-a       IBHK-a       IBHK-a | SCALE: 1:50                                                                      |                                                                                                                                                         | KED BY: ABDUL                                                                                |                                          |
|                                               | P.O.Box                                                                          | TS   ENGINEERS   PRO.<br>26369,Dubai, U.A.E., T: +971 4 3266625<br>tact@designbymodel.com W: www.de<br>REV. NO.                                         | 5, F: +971 4 3266624,                                                                        |                                          |
|                                               | A- 1st A7                                                                        | R-00                                                                                                                                                    | E-AR-023                                                                                     | 3-24                                     |