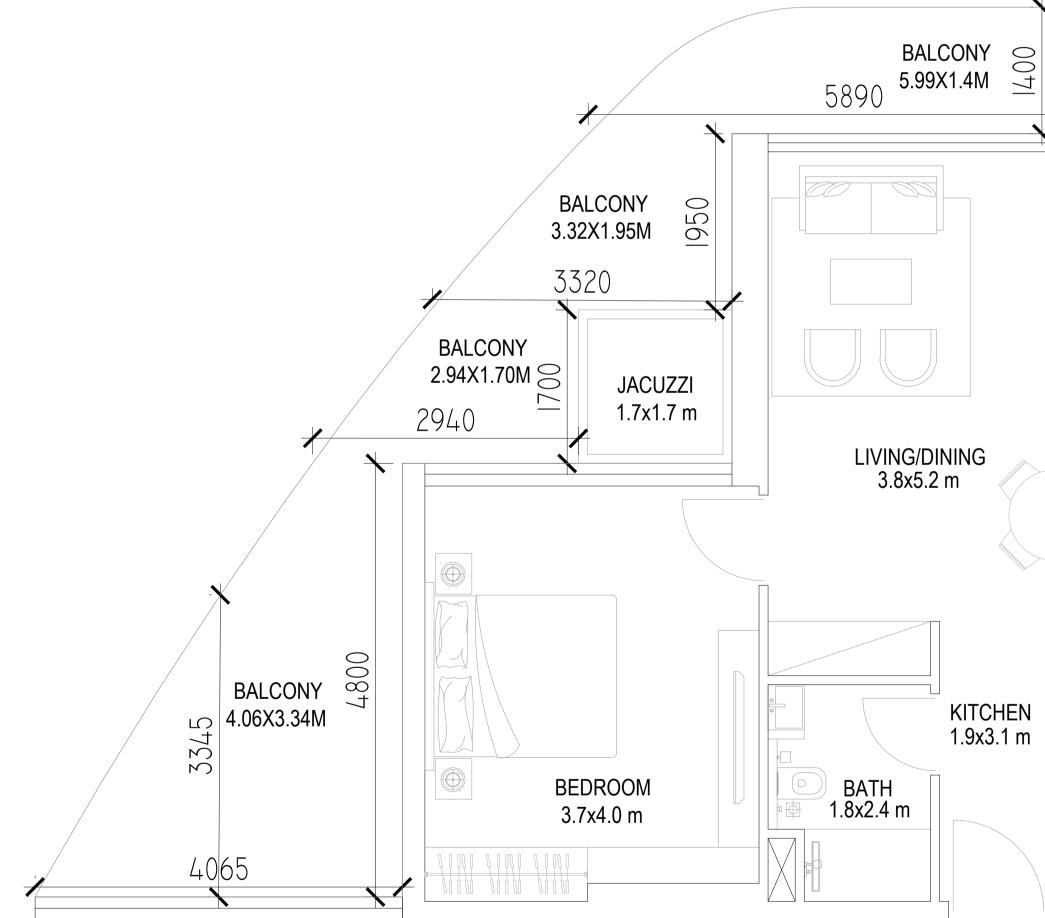

1 BHK - c (SUITE SIZE 88.0 SQ.M + TERRACE 118.72SQ.M) 947 SQ.FT 1277.89SQ.FT

1 BHK - b (SUITE SIZE 55.0 SQ.M + TERRACE 36.91 SQ.M) 592 SQ.FT 397.29 SQ.FT

1 BHK - c (SUITE SIZE 88.0 SQ.M + BALCONY 48.0 SQ.M) 947 SQ.FT

517 SQ.FT

1 BHK - b (SUITE SIZE 55.0 SQ.M + BALCONY 31.24 SQ.M) 592 SQ.FT 336.30 SQ.FT

A \_\_\_\_\_ D 1 BHK - b

|                                                                                                                                                                                                                                                                                                                                                                                                                                                                                                                                                                                                                                                                                                                                                                                                                                                                                                                                                                                                                                                                                                                                                                                                                                                                                                                                                                                                                                                                                                                                                                    | THIS IS THE SOLE AND EXCLUSIVE PROPERTY OF MODEL<br>ENGG. CONSULTANTS, DUBAI. IT SHOULD NOT BE COPIED,<br>REPRODUCED, OR DUPLICATED IN ANY FORM OR BY ANY<br>MEANS WITHOUT THE PRIOR EXPRESS WRITTEN PERMISSION<br>FROM MODEL ENGG. CONSULTANTS, DUBAI. THIS DRAWING<br>SHOULD NOT BE PASSED ON TO ANY OTHER PERSON OR<br>USED FOR PURPOSES OTHER THAN THOSE INTENDED AND<br>AGREED.                                                                                                                                                                                                                                                                                                                                                                                                                                                                                                                                                                                                                                                                                                                                                                                                                                                                                                                                                                                                                                                                                                                                                                                                                                                                                                                                                                                                                                                                                                                                                                                                                                                                                                            |
|--------------------------------------------------------------------------------------------------------------------------------------------------------------------------------------------------------------------------------------------------------------------------------------------------------------------------------------------------------------------------------------------------------------------------------------------------------------------------------------------------------------------------------------------------------------------------------------------------------------------------------------------------------------------------------------------------------------------------------------------------------------------------------------------------------------------------------------------------------------------------------------------------------------------------------------------------------------------------------------------------------------------------------------------------------------------------------------------------------------------------------------------------------------------------------------------------------------------------------------------------------------------------------------------------------------------------------------------------------------------------------------------------------------------------------------------------------------------------------------------------------------------------------------------------------------------|-------------------------------------------------------------------------------------------------------------------------------------------------------------------------------------------------------------------------------------------------------------------------------------------------------------------------------------------------------------------------------------------------------------------------------------------------------------------------------------------------------------------------------------------------------------------------------------------------------------------------------------------------------------------------------------------------------------------------------------------------------------------------------------------------------------------------------------------------------------------------------------------------------------------------------------------------------------------------------------------------------------------------------------------------------------------------------------------------------------------------------------------------------------------------------------------------------------------------------------------------------------------------------------------------------------------------------------------------------------------------------------------------------------------------------------------------------------------------------------------------------------------------------------------------------------------------------------------------------------------------------------------------------------------------------------------------------------------------------------------------------------------------------------------------------------------------------------------------------------------------------------------------------------------------------------------------------------------------------------------------------------------------------------------------------------------------------------------------|
| UNIT NO. 02<br>2ND TO 5TH FLOOR<br>*                                                                                                                                                                                                                                                                                                                                                                                                                                                                                                                                                                                                                                                                                                                                                                                                                                                                                                                                                                                                                                                                                                                                                                                                                                                                                                                                                                                                                                                                                                                               | NOTES                                                                                                                                                                                                                                                                                                                                                                                                                                                                                                                                                                                                                                                                                                                                                                                                                                                                                                                                                                                                                                                                                                                                                                                                                                                                                                                                                                                                                                                                                                                                                                                                                                                                                                                                                                                                                                                                                                                                                                                                                                                                                           |
| Image: descent state      Image: descent state Image: descent state Image: descent state Image: descent state Image: descent state Image: descent state Image: descent state Image: descent state Image: descent state Image: descent state Image: descent state Image: descent state Image: descent state Image: descent state Image: descent state Image: descent state Image: descent state Image: descent state Image: descent state Image: descent state Image: descent state Image: descent state Image: descent state Image: descent state Image: descent state Image: descent state Image: descent state Image: descent state Image: descent state Image: descent state Image: descent state Image: descent state Image: descent state Image: descent state Image: descent state Image: descent state Image: descent state Image: descent state Image: descent state Image: descent state Image: descent state Image: descent state Image: descent state Image: descent state Image: descent state Image: descent state Image: descent state Image: descent state Image: descent state Image: descent state Image: descent state Image: descent state Image: descent state Image: descent state Image: descent state Image: descent state Image: descent state Image: descent state Image: descent state Image: descent state Image: descent state Image: descent state Image: descent state Image: descent state Image: descent state Image: descent state Image: descent state Image: descent state Image: descent state Image: descent state Image: des |                                                                                                                                                                                                                                                                                                                                                                                                                                                                                                                                                                                                                                                                                                                                                                                                                                                                                                                                                                                                                                                                                                                                                                                                                                                                                                                                                                                                                                                                                                                                                                                                                                                                                                                                                                                                                                                                                                                                                                                                                                                                                                 |
|                                                                                                                                                                                                                                                                                                                                                                                                                                                                                                                                                                                                                                                                                                                                                                                                                                                                                                                                                                                                                                                                                                                                                                                                                                                                                                                                                                                                                                                                                                                                                                    | Image: |
|                                                                                                                                                                                                                                                                                                                                                                                                                                                                                                                                                                                                                                                                                                                                                                                                                                                                                                                                                                                                                                                                                                                                                                                                                                                                                                                                                                                                                                                                                                                                                                    | DATE: MAY 2024<br>SCALE: 1:50<br>CHECKED BY: ABDULAZIZ<br>CHECKED BY: ABDULAZIZ                                                                                                                                                                                                                                                                                                                                                                                                                                                                                                                                                                                                                                                                                                                                                                                                                                                                                                                                                                                                                                                                                                                                                                                                                                                                                                                                                                                                                                                                                                                                                                                                                                                                                                                                                                                                                                                                                                                                                                                                                 |
|                                                                                                                                                                                                                                                                                                                                                                                                                                                                                                                                                                                                                                                                                                                                                                                                                                                                                                                                                                                                                                                                                                                                                                                                                                                                                                                                                                                                                                                                                                                                                                    | DRG. NO.     REV. NO.     JOB NO.       A-2nd A2     R-00     E-AR-023-24                                                                                                                                                                                                                                                                                                                                                                                                                                                                                                                                                                                                                                                                                                                                                                                                                                                                                                                                                                                                                                                                                                                                                                                                                                                                                                                                                                                                                                                                                                                                                                                                                                                                                                                                                                                                                                                                                                                                                                                                                       |