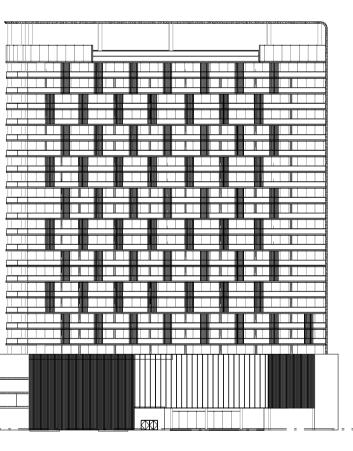

|



2 BHK - b (SUITE SIZE 104.0 SQ.M + BALCONY 17.1 SQ.M) 184 SQ.FT 1119 SQ.FT



## UNIT NO. 03 14TH TO 19TH FLOOR



THIS IS THE SOLE AND EXCLUSIVE PROPERTY OF MODEL ENGG. CONSULTANTS, DUBAI. IT SHOULD NOT BE COPIED, REPRODUCED, OR DUPLICATED IN ANY FORM OR BY ANY MEANS WITHOUT THE PRIOR EXPRESS WRITTEN PERMISSION FROM MODEL ENGG. CONSULTANTS, DUBAI. THIS DRAWING SHOULD NOT BE PASSED ON TO ANY OTHER PERSON OR USED FOR PURPOSES OTHER THAN THOSE INTENDED AND AGREED.

LOCATION MAP

NOTES



ELEVATION C



| NO.                                        | DATE           | DESCRIPTION                       | APPR. |  |  |
|--------------------------------------------|----------------|-----------------------------------|-------|--|--|
|                                            |                | REVISIONS                         |       |  |  |
| DO                                         | NOT SCAL       | E DRAWINGS. FOLLOW WRITTEN DIMENS | BIONS |  |  |
| OWNE                                       | OWNER OF TITLE |                                   |       |  |  |
| MOSAIC PROPERTIES SPV LTD                  |                |                                   |       |  |  |
| ЈОВ Т                                      | ITLE           |                                   |