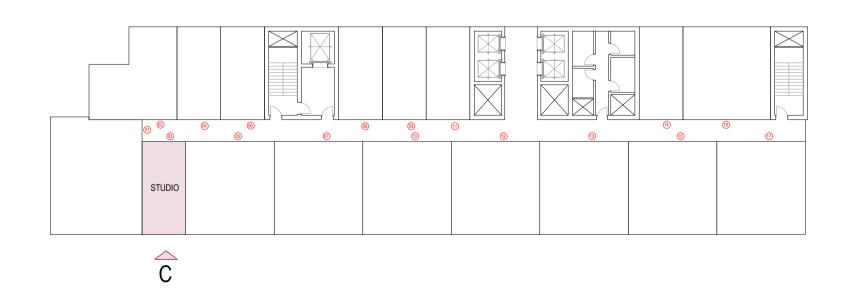

 STUDIO (SUITE SIZE 35.0 SQ.M + TERRACE 16.4 SQ.M)

 376 SQ.FT

 144.23 SQ.FT

## UNIT NO. 09-14-16 1ST FLOOR

LOCATION MAP

NOTES

|                | 1                    | 1                    |                                                      |        |       |
|----------------|----------------------|----------------------|------------------------------------------------------|--------|-------|
|                |                      |                      |                                                      |        |       |
|                |                      |                      |                                                      |        |       |
| NO.            | DATE                 | D                    | ESCRIPTION                                           |        | APPR. |
|                |                      |                      | ISIONS                                               |        |       |
|                |                      | _                    | FOLLOW WRITTEN                                       | DIMENS | SIONS |
| OWNE           | R OF TITL            | .E                   |                                                      |        |       |
|                | MOSA                 | IC PROPI             | ERTIES SP\                                           | / LTD  | )     |
| ЈОВ Т          | ITLE                 |                      |                                                      |        |       |
|                | R                    | ESIDENTI<br>PLOT NO  | ) G+3P+19+<br>AL BUILDIN<br>). 6820126<br>RTH, DUBAI | G      | I     |
| DRAW           | ING TITLE            |                      |                                                      |        |       |
|                |                      |                      |                                                      |        |       |
|                |                      |                      |                                                      |        |       |
| DATE:          |                      | 1AY 2024             | DRAWN BY:                                            | ABDUI  | _AZIZ |
| DATE:<br>SCALE |                      | 1AY 2024             | DRAWN BY:<br>CHECKED BY:                             | ABDUI  |       |
|                |                      | 1AY 2024             |                                                      |        |       |
|                | E:<br>ARCHITE<br>POB | MO<br>CTS   ENGINEEF |                                                      | ABDUI  |       |