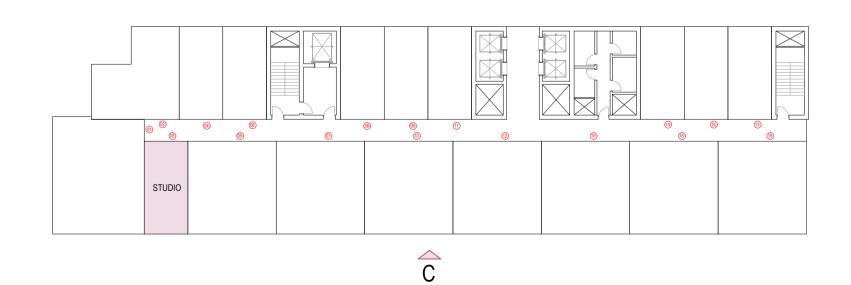

 STUDIO (SUITE SIZE 35.0 SQ.M + TERRACE 16.4 SQ.M)

 376 SQ.FT

 144.23 SQ.FT

## UNIT NO. 09-14-16 1ST FLOOR

LOCATION MAP

NOTES

|                | 1                    | 1                    |                                                      |        |       |
|----------------|----------------------|----------------------|------------------------------------------------------|--------|-------|
|                |                      |                      |                                                      |        |       |
|                |                      |                      |                                                      |        |       |
| NO.            | DATE                 | D                    | ESCRIPTION                                           |        | APPR. |
|                |                      |                      | ISIONS                                               |        |       |
|                |                      | _                    | FOLLOW WRITTEN                                       | DIMENS | SIONS |
| OWNE           | R OF TITL            | .E                   |                                                      |        |       |
|                | MOSA                 | IC PROPI             | ERTIES SP\                                           | / LTD  | )     |
| ЈОВ Т          | ITLE                 |                      |                                                      |        |       |
|                | R                    | ESIDENTI<br>PLOT NO  | ) G+3P+19+<br>AL BUILDIN<br>). 6820126<br>RTH, DUBAI | G      | I     |
| DRAW           | ING TITLE            |                      |                                                      |        |       |
|                |                      |                      |                                                      |        |       |
|                |                      |                      |                                                      |        |       |
| DATE:          |                      | 1AY 2024             | DRAWN BY:                                            | ABDUI  | _AZIZ |
| DATE:<br>SCALE |                      | 1AY 2024             | DRAWN BY:<br>CHECKED BY:                             | ABDUI  |       |
|                |                      | 1AY 2024             |                                                      |        |       |
|                | E:<br>ARCHITE<br>POB | MO<br>CTS   ENGINEEF |                                                      | ABDUI  |       |

| DRG. NO.  | REV. NO. | JOB NO.     |
|-----------|----------|-------------|
| A- 1st A1 | R-00     | E-AR-023-24 |