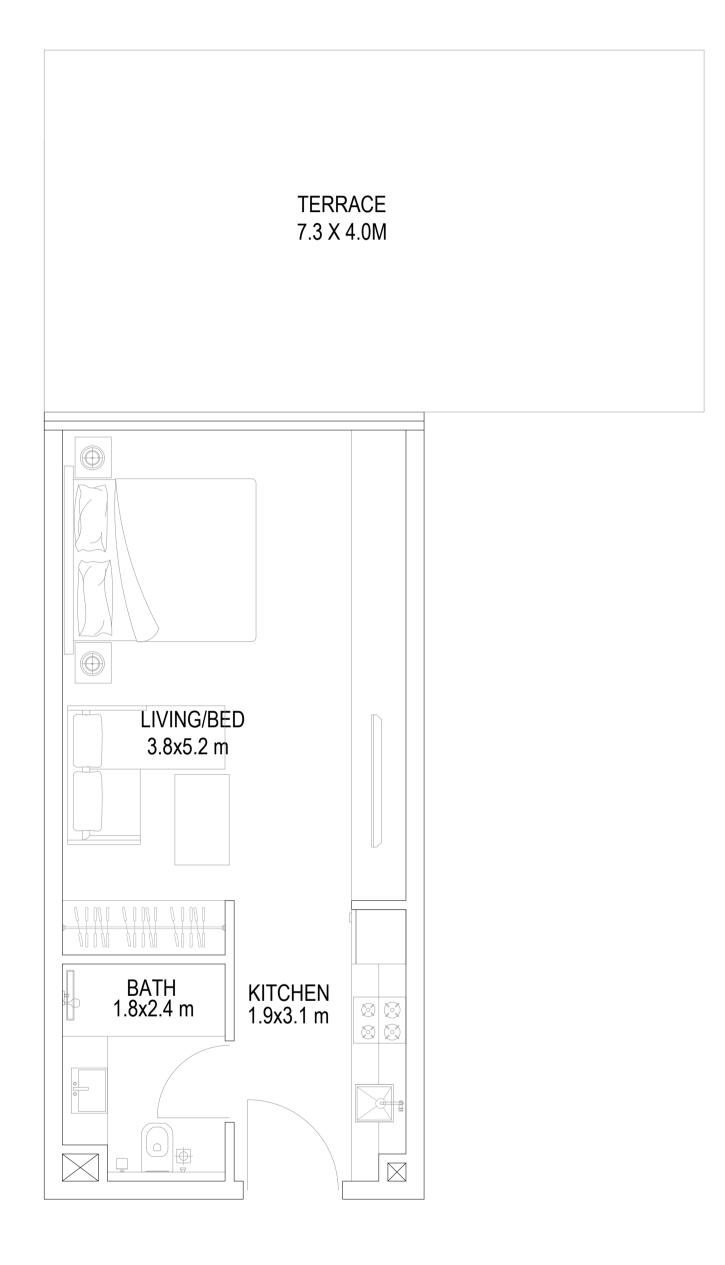

 STUDIO (SUITE SIZE 35.0 SQ.M + TERRACE 16.4 SQ.M)

 376 SQ.FT

 144.23 SQ.FT

## UNIT NO. 09-14-16 1ST FLOOR

LOCATION MAP

NOTES

|                | 1                    | 1                    |                                                      |        |       |
|----------------|----------------------|----------------------|------------------------------------------------------|--------|-------|
|                |                      |                      |                                                      |        |       |
|                |                      |                      |                                                      |        |       |
| NO.            | DATE                 | D                    | ESCRIPTION                                           |        | APPR. |
|                |                      |                      | ISIONS                                               |        |       |
|                |                      | _                    | FOLLOW WRITTEN                                       | DIMENS | SIONS |
| OWNE           | R OF TITL            | .E                   |                                                      |        |       |
|                | MOSA                 | IC PROPI             | ERTIES SP\                                           | / LTD  | )     |
| ЈОВ Т          | ITLE                 |                      |                                                      |        |       |
|                | R                    | ESIDENTI<br>PLOT NO  | ) G+3P+19+<br>AL BUILDIN<br>). 6820126<br>RTH, DUBAI | G      | I     |
| DRAW           | ING TITLE            |                      |                                                      |        |       |
|                |                      |                      |                                                      |        |       |
|                |                      |                      |                                                      |        |       |
| DATE:          |                      | 1AY 2024             | DRAWN BY:                                            | ABDUI  | _AZIZ |
| DATE:<br>SCALE |                      | 1AY 2024             | DRAWN BY:<br>CHECKED BY:                             | ABDUI  |       |
|                |                      | 1AY 2024             |                                                      |        |       |
|                | E:<br>ARCHITE<br>POB | MO<br>CTS   ENGINEEF |                                                      | ABDUI  |       |