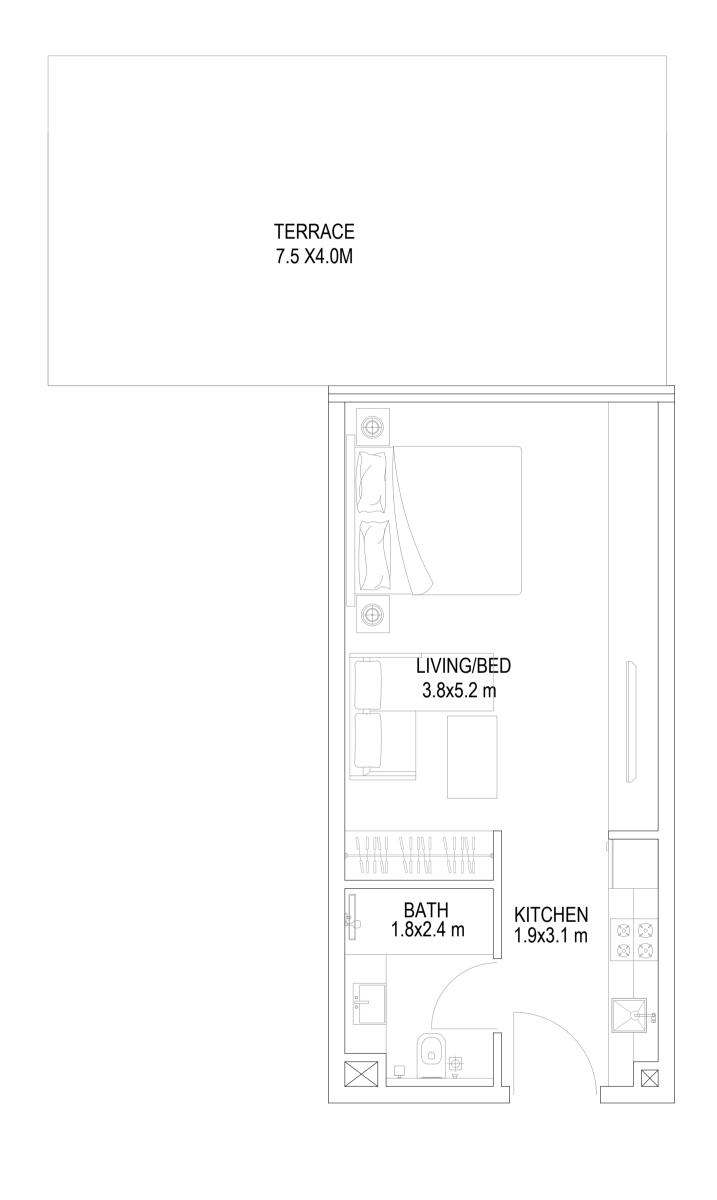

|            |       |
| JOB T |      |                                 | D G+3P+19+                                              |            |       |
| JOB T | l    | RESIDENT<br>PLOT N              | D G+3P+19+<br>IAL BUILDIN<br>IO. 6820126<br>JRTH, DUBAI | G          |       |
|       | l    | RESIDENT<br>PLOT N<br>EBIAH FOU | TAL BUILDIN<br>10. 6820126                              | G          |       |
| DRAW  | AL H | RESIDENT<br>PLOT N<br>EBIAH FOU | TAL BUILDIN<br>10. 6820126                              | G          | AZIZ  |
| DRAW  | AL H | RESIDENT<br>PLOT N<br>EBIAH FOU | TAL BUILDIN<br>IO. 6820126<br>JRTH, DUBAI               | G<br>, UAE | AZIZ  |

| DRG. NO. | REV. NO. | JOB NO.     |
|----------|----------|-------------|
| A-1st A2 | R-00     | E-AR-023-24 |



STUDIO (SUITE SIZE 35.0 SQ.M + TERRACE 30 SQ.M) 376 SQ.FT 323 SQ.FT





## UNIT NO. 8 1ST FLOOR ~

THIS IS THE SOLE AND EXCLUSIVE PROPERTY OF MODEL ENGG. CONSULTANTS, DUBAI. IT SHOULD NOT BE COPIED, REPRODUCED, OR DUPLICATED IN ANY FORM OR BY ANY MEANS WITHOUT THE PRIOR EXPRESS WRITTEN PERMISSION FROM MODEL ENGG. CONSULTANTS, DUBAI. THIS DRAWING SHOULD NOT BE PASSED ON TO ANY OTHER PERSON OR USED FOR PURPOSES OTHER THAN THOSE INTENDED AND AGREED.

LOCATION MAP

NOTES



| 2 | (3) | (1) | 16 | 10 |
|---|-----|-----|----|----|
|   |     |     |    |    |
|   |     |     |    |    |
|   |     |     |    |    |
|   |     |     |    |    |

| NO.            | DATE                               |                                                       | SCRIPTION                |       | APPR.