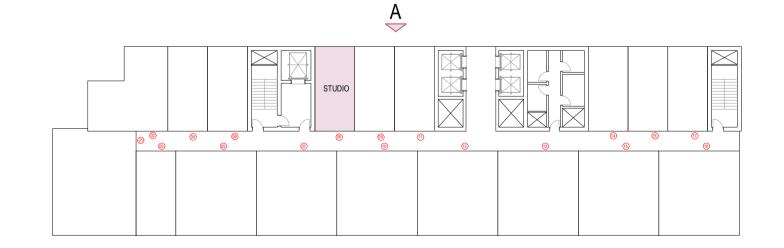

 STUDIO (SUITE SIZE 35.0 SQ.M + TERRACE 16.4 SQ.M)

 376 SQ.FT

 144.23 SQ.FT

## UNIT NO. 09-14-16 1ST FLOOR

LOCATION MAP

NOTES

|                | 1                    | 1                    |                                                      |        |       |
|----------------|----------------------|----------------------|------------------------------------------------------|--------|-------|
|                |                      |                      |                                                      |        |       |
|                |                      |                      |                                                      |        |       |
| NO.            | DATE                 | D                    | ESCRIPTION                                           |        | APPR. |
|                |                      |                      | ISIONS                                               |        |       |
|                |                      | _                    | FOLLOW WRITTEN                                       | DIMENS | SIONS |
| OWNE           | R OF TITL            | .E                   |                                                      |        |       |
|                | MOSA                 | IC PROPI             | ERTIES SP\                                           | / LTD  | )     |
| ЈОВ Т          | ITLE                 |                      |                                                      |        |       |
|                | R                    | ESIDENTI<br>PLOT NO  | ) G+3P+19+<br>AL BUILDIN<br>). 6820126<br>RTH, DUBAI | G      | I     |
| DRAW           | ING TITLE            |                      |                                                      |        |       |
|                |                      |                      |                                                      |        |       |
|                |                      |                      |                                                      |        |       |
| DATE:          |                      | 1AY 2024             | DRAWN BY:                                            | ABDUI  | _AZIZ |
| DATE:<br>SCALE |                      | 1AY 2024             | DRAWN BY:<br>CHECKED BY:                             | ABDUI  |       |
|                |                      | 1AY 2024             |                                                      |        |       |
|                | E:<br>ARCHITE<br>POB | MO<br>CTS   ENGINEEF |                                                      | ABDUI  |       |