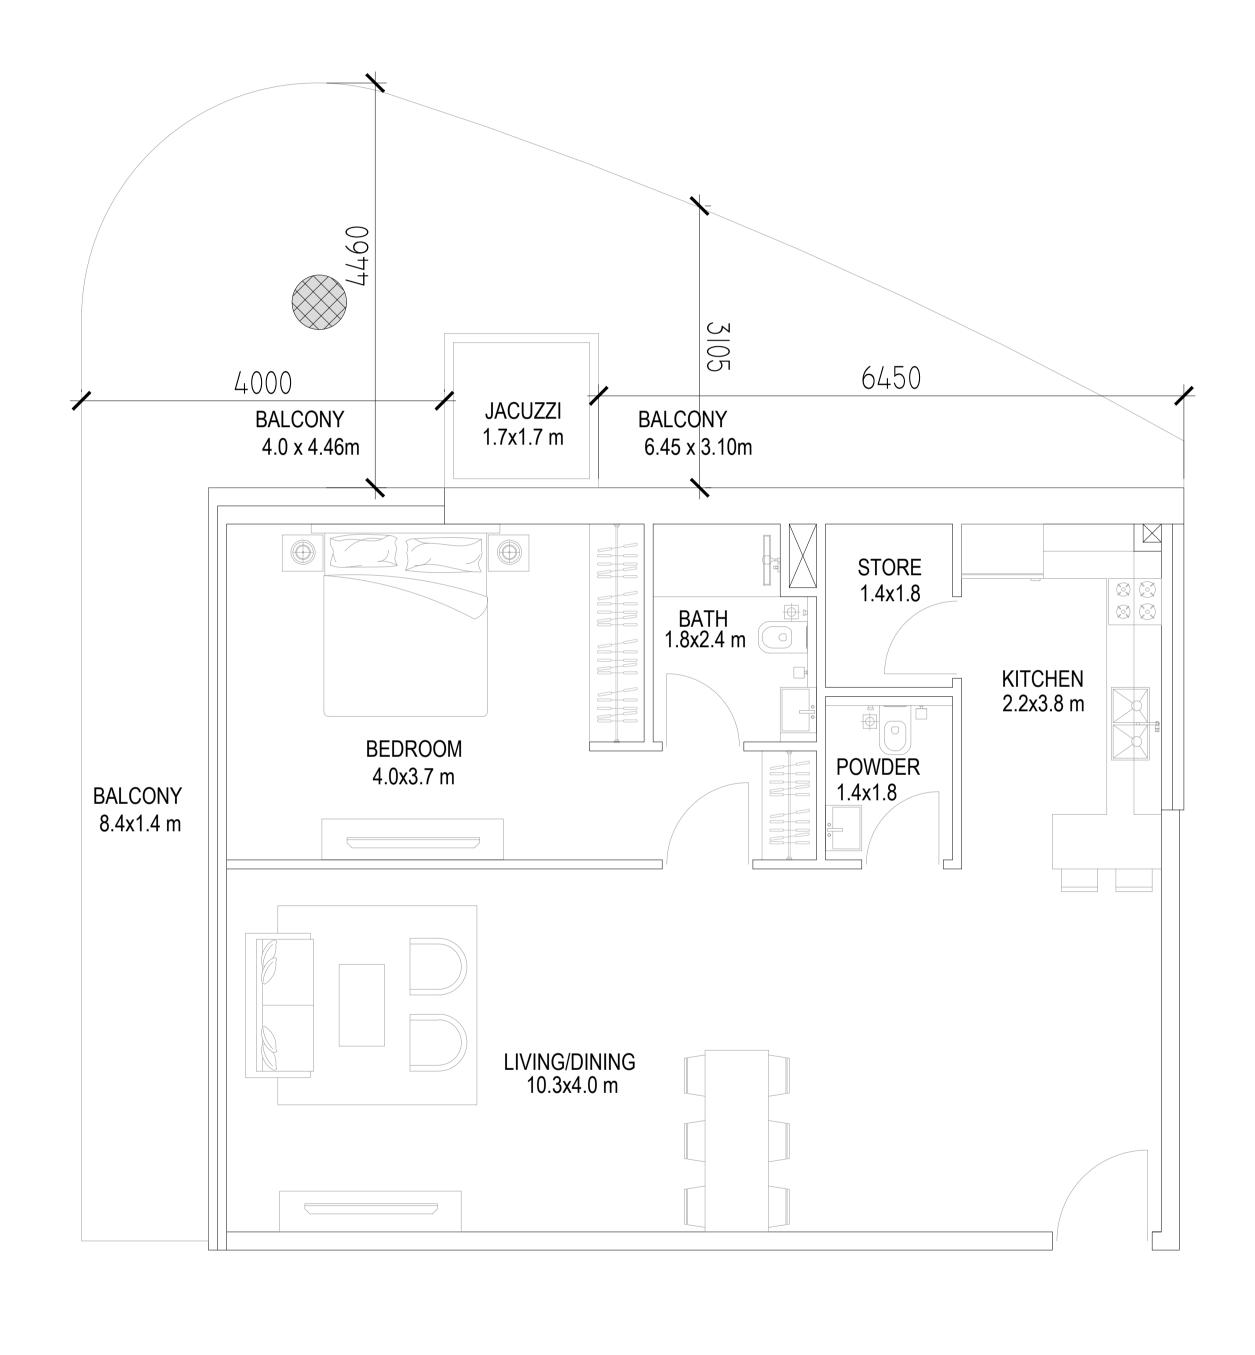

REV. NO.

R-00

DRG. NO.

A-1stA6

JOB NO.

E-AR-023-24

1 BHK - a (SUITE SIZE 69.0 SQ.M + TERRACE 51.84 SQ.M) 742 SQ.FT 558.00 SQ.FT

## UNIT NO

|                                               | ENGG. CONSULT<br>REPRODUCED, (<br>MEANS WITHOU<br>FROM MODEL EN<br>SHOULD NOT BE | E AND EXCLUSIVE PR<br>TANTS, DUBAI. IT SHOI<br>DR DUPLICATED IN AN<br>T THE PRIOR EXPRES<br>VGG. CONSULTANTS,<br>PASSED ON TO ANY<br>POSES OTHER THAN T | ULD NOT BE COPIE<br>Y FORM OR BY AN<br>S WRITTEN PERMI<br>DUBAI. THIS DRAV<br>OTHER PERSON C | <u>ED,</u><br>NY<br>ISSION<br>VING<br>DR |
|-----------------------------------------------|----------------------------------------------------------------------------------|---------------------------------------------------------------------------------------------------------------------------------------------------------|----------------------------------------------------------------------------------------------|------------------------------------------|
| IIT NO. 05-07-10-12-13-15<br>1ST FLOOR        | NOTES                                                                            |                                                                                                                                                         |                                                                                              |                                          |
| ELEVATION B                                   |                                                                                  |                                                                                                                                                         |                                                                                              |                                          |
| Image: constrained state                      | OWNER OF TITLE<br>MOSAI<br>JOB TITLE<br>PR<br>RE                                 | DESCRIPT<br>REVISIONS<br>DRAWINGS. FOLLOW<br>C PROPERTIE<br>C PROPERTIE<br>SIDENTIAL BU<br>PLOT NO. 682<br>BIAH FOURTH, I                               | WRITTEN DIMENS<br>ES SPV LTD<br>P+19+R<br>JILDING<br>0126                                    | )                                        |
| IBHK-a       IBHK-a       IBHK-a       IBHK-a | SCALE: 1:50                                                                      |                                                                                                                                                         | KED BY: ABDUL                                                                                |                                          |
|                                               | P.O.Box                                                                          | TS   ENGINEERS   PRO.<br>26369,Dubai, U.A.E., T: +971 4 3266625<br>tact@designbymodel.com W: www.de<br>REV. NO.                                         | 5, F: +971 4 3266624,                                                                        |                                          |
|                                               | A- 1st A7                                                                        | R-00                                                                                                                                                    | E-AR-023                                                                                     | 3-24                                     |