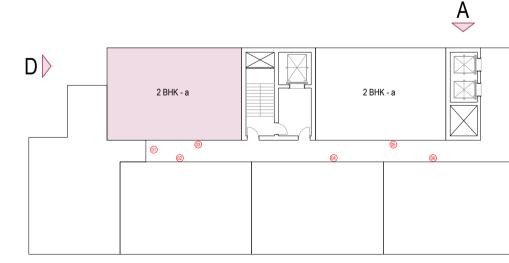

REV. NO.

R-00

DRG. NO.

A-1stA6

JOB NO.

E-AR-023-24

1 BHK - a (SUITE SIZE 69.0 SQ.M + TERRACE 51.84 SQ.M) 742 SQ.FT 558.00 SQ.FT