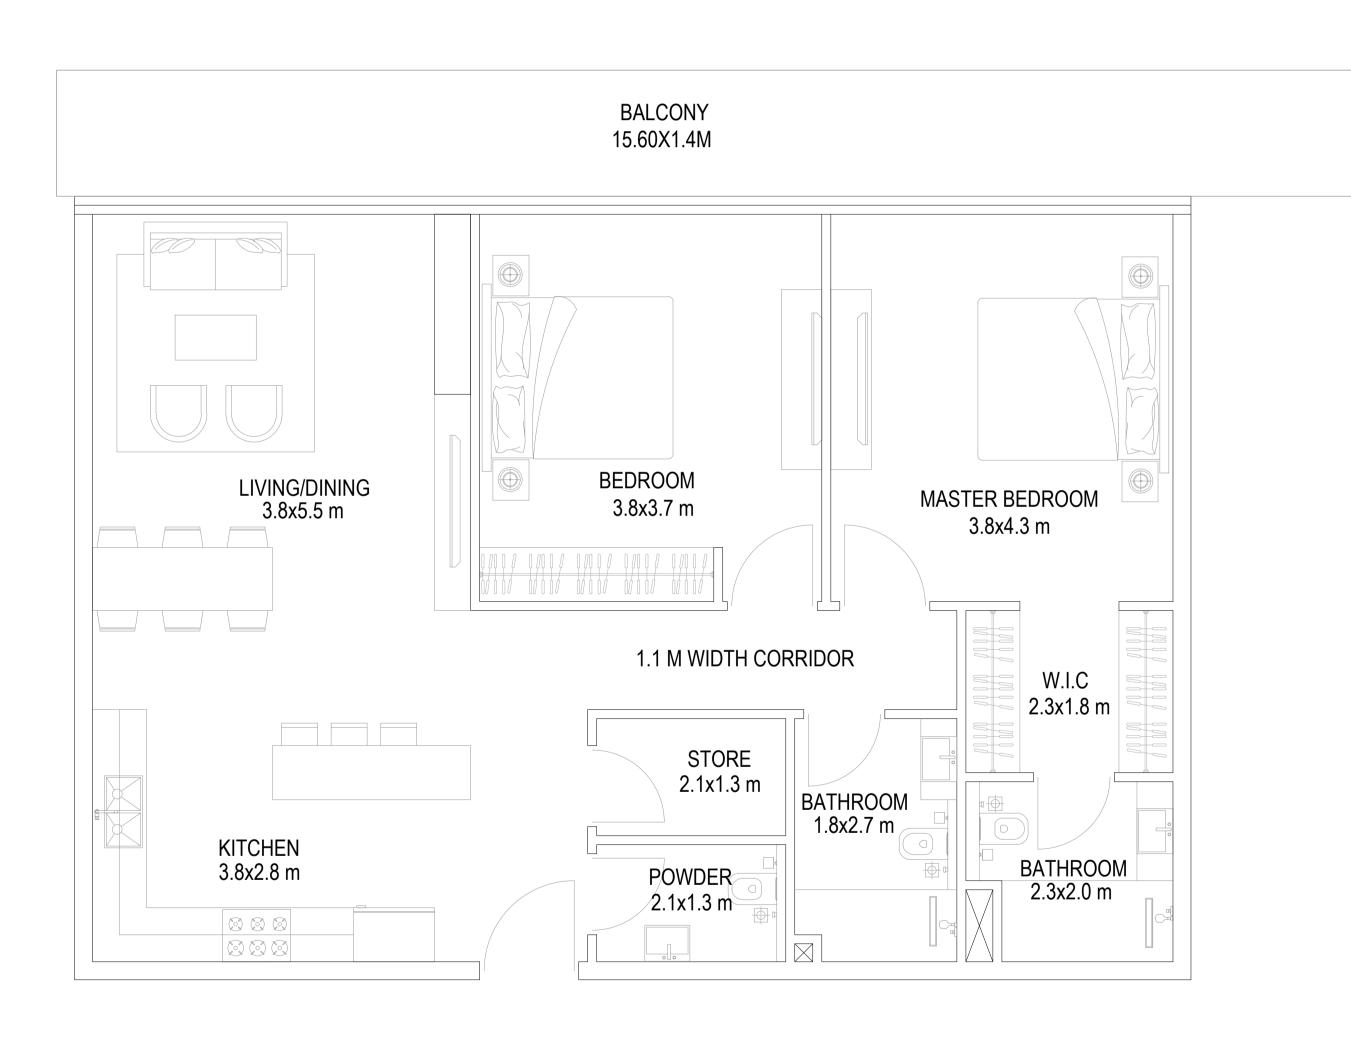

## UNIT NO. 04 **1ST FLOOR** 2

THIS IS THE SOLE AND EXCLUSIVE PROPERTY OF MODEL ENGG. CONSULTANTS, DUBAI. IT SHOULD NOT BE COPIED, REPRODUCED, OR DUPLICATED IN ANY FORM OR BY ANY MEANS WITHOUT THE PRIOR EXPRESS WRITTEN PERMISSION FROM MODEL ENGG. CONSULTANTS, DUBAI. THIS DRAWING SHOULD NOT BE PASSED ON TO ANY OTHER PERSON OR USED FOR PURPOSES OTHER THAN THOSE INTENDED AND AGREED.

LOCATION MAP

NOTES

**ELEVATION A** 

| NO.   | DATE                                                                                           | DE             | ESCRIPTION    |        | APPR. |
|-------|------------------------------------------------------------------------------------------------|----------------|---------------|--------|-------|
|       |                                                                                                | REVIS          | SIONS         |        |       |
| DO    | NOT SCAL                                                                                       | .E DRAWINGS. F | OLLOW WRITTEN | DIMENS | SIONS |
| OWNE  | R OF TITL                                                                                      | .E             |               |        |       |
|       |                                                                                                | IC PROPE       | RTIES SPV     | / LTD  | )     |
| JOB T | ITLE                                                                                           |                |               |        |       |
|       | PROPOSED G+3P+19+R<br>RESIDENTIAL BUILDING<br>PLOT NO. 6820126<br>AL HEBIAH FOURTH, DUBAI, UAE |                |               |        |       |
| DRAW  | ING TITLE                                                                                      |                |               |        |       |
|       |                                                                                                |                |               |        |       |
| DATE: |                                                                                                | 1AY 2024       | DRAWN BY:     | ABDUI  |       |
| SCALE | 1:50                                                                                           | )              | CHECKED BY:   | ABDUI  | LAZIZ |
|       |                                                                                                |                |               |        |       |

ARCHITECTS | ENGINEERS | PROJECT MANAGERS P.O.Box 26369,Dubai, U.A.E, T: +9714 3266625, F: +9714 3266624, E: contact@designbymodel.com W: www.designbymodel.com

| DRG. NO.  | REV. NO. | JOB NO.     |
|-----------|----------|-------------|
| A-1st A10 | R-00     | E-AR-023-24 |