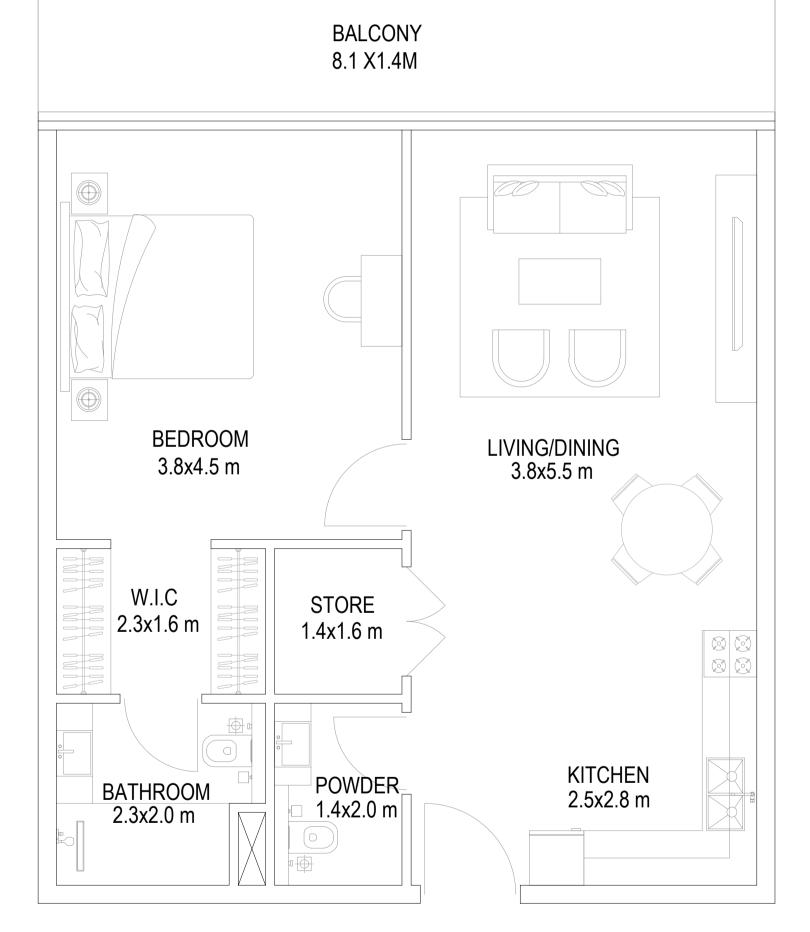

REV. NO.

R-00

DRG. NO.

A-1stA6

JOB NO.

E-AR-023-24

1 BHK - a (SUITE SIZE 69.0 SQ.M + TERRACE 51.84 SQ.M) 742 SQ.FT 558.00 SQ.FT