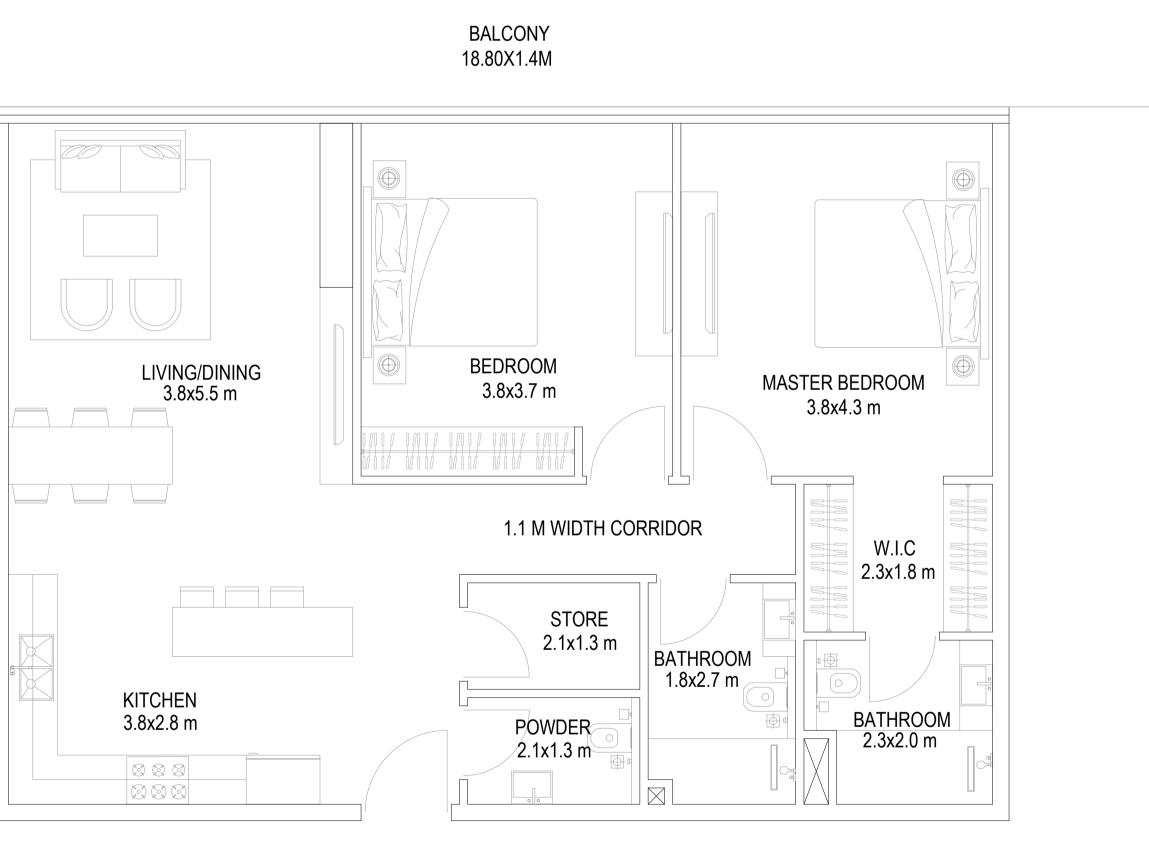

REV. NO.

R-00

DRG. NO.

A-1stA6

JOB NO.

E-AR-023-24

1 BHK - a (SUITE SIZE 69.0 SQ.M + TERRACE 51.84 SQ.M) 742 SQ.FT 558.00 SQ.FT