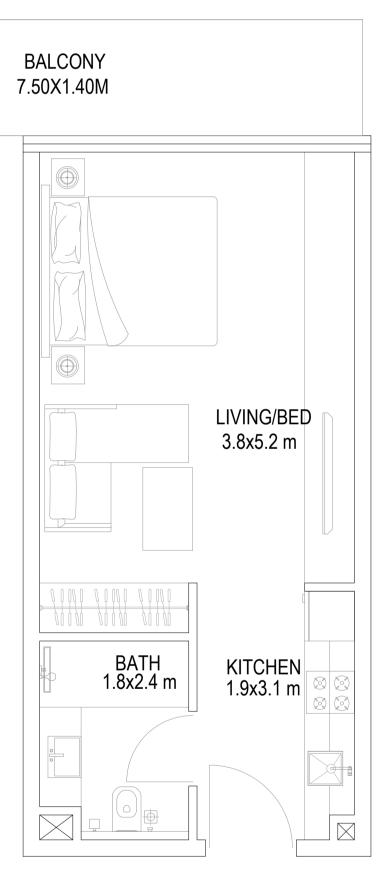

E
 DESCRIPTION
 APPR.

 REVISIONS

DO NOT SCALE DRAWINGS. FOLLOW WRITTEN DIMENSIONS
OWNER OF TITLE

#### MOSAIC PROPERTIES SPV LTD

JOB TITLE

#### PROPOSED G+3P+19+R RESIDENTIAL BUILDING PLOT NO. 6820126 AL HEBIAH FOURTH, DUBAI, UAE

DRAWING TITLE

| DATE:  | MAY 2024 | DRAWN BY:   | ABDULAZIZ |
|--------|----------|-------------|-----------|
| SCALE: | 1:50     | CHECKED BY: | ABDULAZIZ |
|        |          |             |           |



ARCHITECTS | ENGINEERS | PROJECT MANAGERS P.O.Box 26369.Dubai, U.A.E, T: +971 4 3266625, F: +971 4 3266624, E: contact@designbymodel.com W: www.designbymodel.com

| DRG. NO. | REV. NO. | JOB NO.     |
|----------|----------|-------------|
| A-2nd A3 | R-00     | E-AR-023-24 |

## STUDIO (SUITE SIZE 35.0 SQ.M + BALCONY 10.5 SQ.M) 376 SQ.FT 113.02 SQ.FT







## UNIT NO.08. 2ND TO 5TH FLOOR





THIS IS THE SOLE AND EXCLUSIVE PROPERTY OF MODEL ENGG. CONSULTANTS, DUBAI. IT SHOULD NOT BE COPIED, REPRODUCED, OR DUPLICATED IN ANY FORM OR BY ANY MEANS WITHOUT THE PRIOR EXPRESS WRITTEN PERMISSION FROM MODEL ENGG. CONSULTANTS, DUBAI. THIS DRAWING SHOULD NOT BE PASSED ON TO ANY OTHER PERSON OR USED FOR PURPOSES OTHER THAN THOSE INTENDED AND AGREED.

LOCATION MAP

NOTES



DO NOT SCALE DRAWINGS. FOLLOW WRITTEN DIMENSIONS
OWNER OF TITLE

#### MOSAIC PROPERTIES SPV LTD

JOB TITLE

#### PROPOSED G+3P+19+R RESIDENTIAL BUILDING PLOT NO. 6820126 AL HEBIAH FOURTH, DUBAI, UAE

DRAWING TITLE

| DATE:  | MAY 2024 | DRAWN BY:   | ABDULAZIZ |
|--------|----------|-------------|-----------|
| SCALE: | 1:50     | CHECKED BY: | ABDULAZIZ |
|        |          |