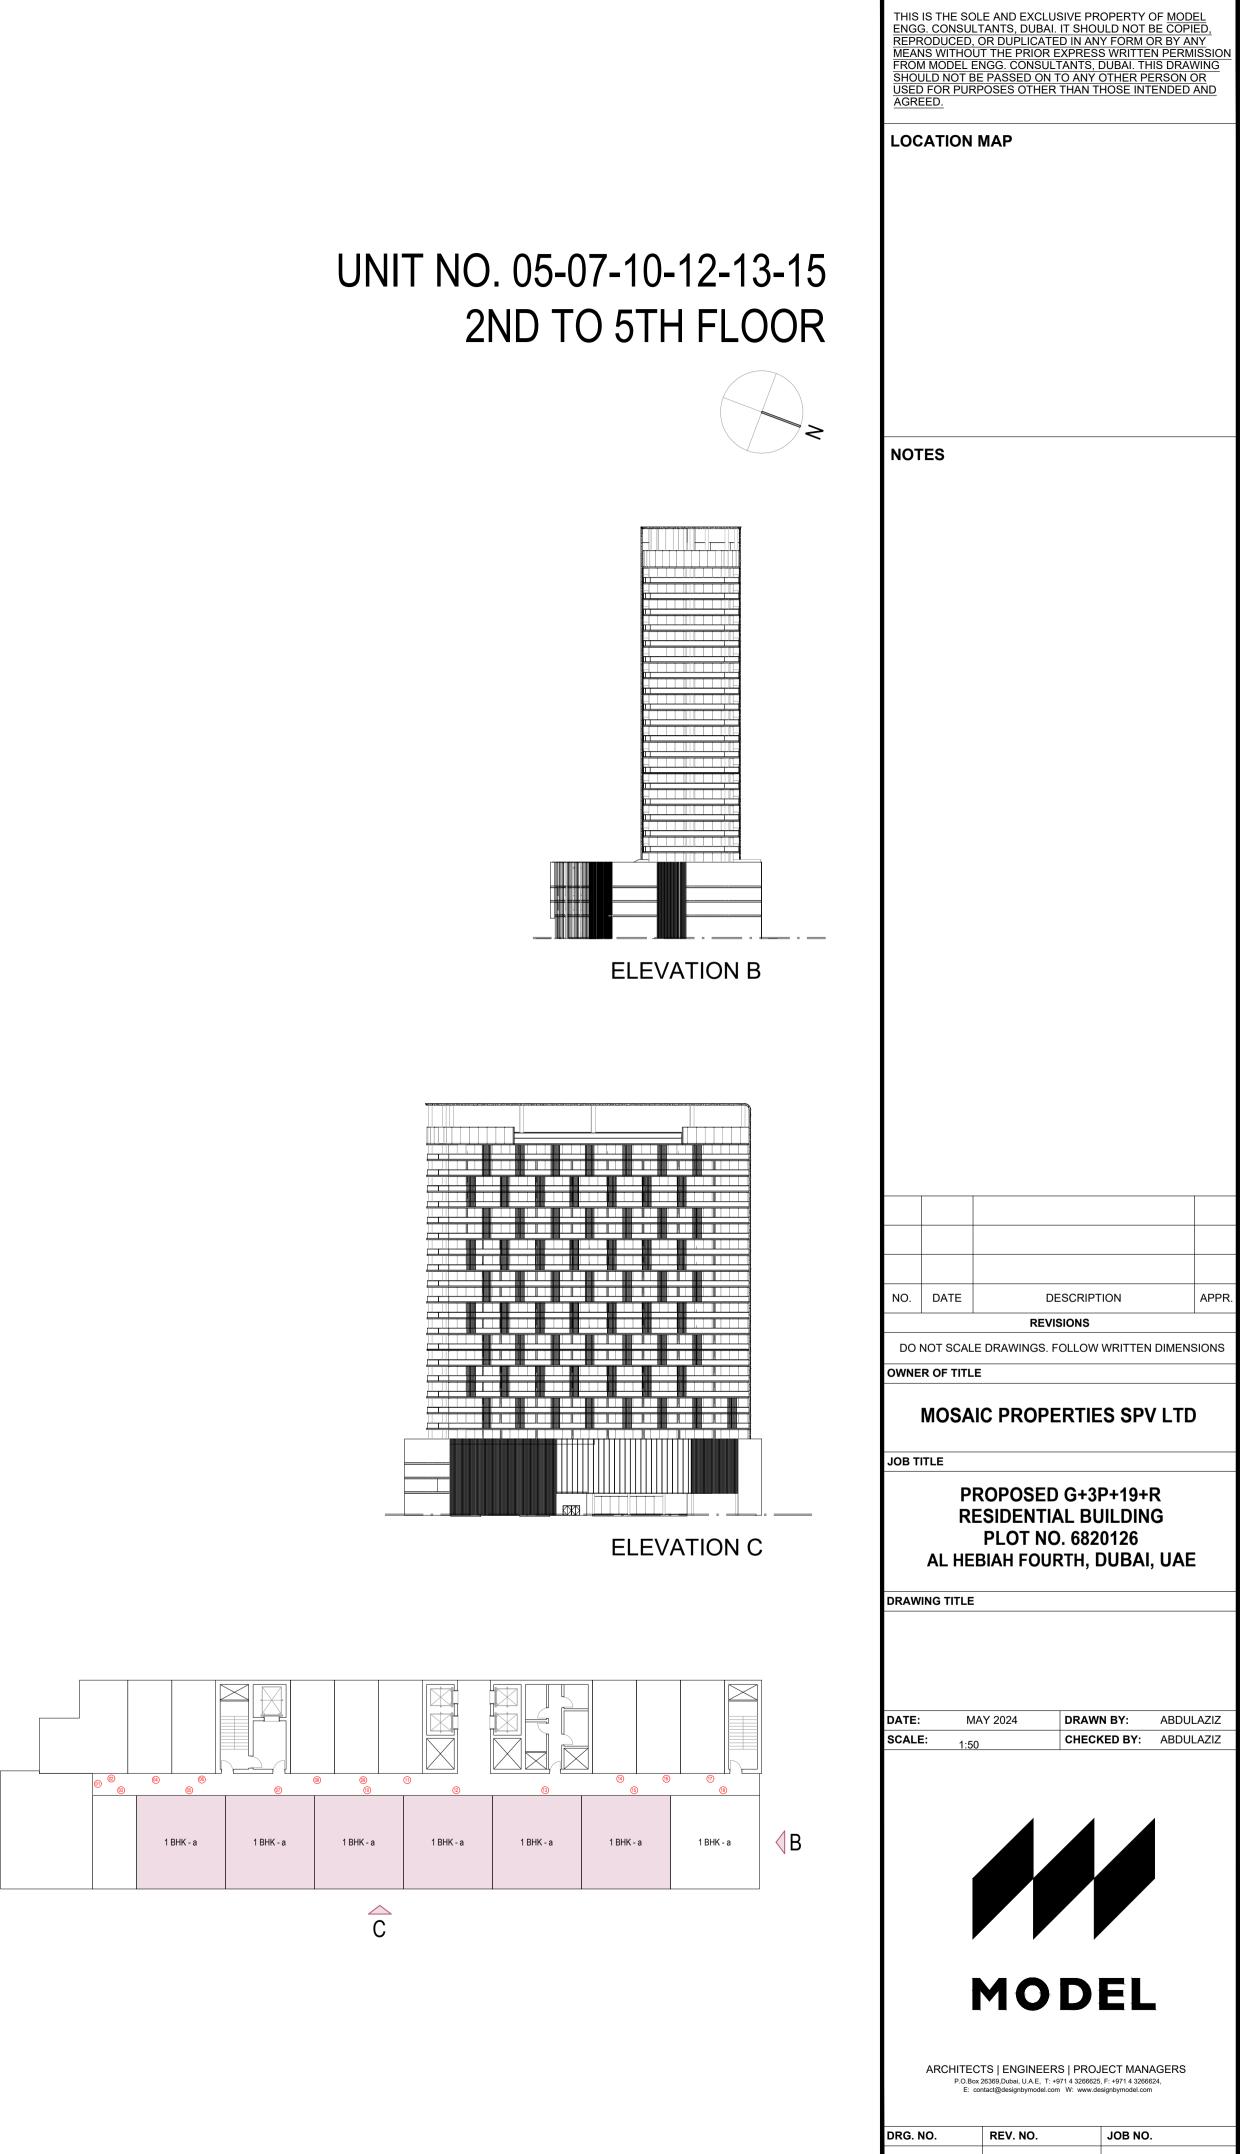

## UNIT NO. 03 2ND TO 5TH FLOOR

**ELEVATION C** 

THIS IS THE SOLE AND EXCLUSIVE PROPERTY OF MODEL ENGG. CONSULTANTS, DUBAI. IT SHOULD NOT BE COPIED, REPRODUCED, OR DUPLICATED IN ANY FORM OR BY ANY MEANS WITHOUT THE PRIOR EXPRESS WRITTEN PERMISSION FROM MODEL ENGG. CONSULTANTS, DUBAI. THIS DRAWING SHOULD NOT BE PASSED ON TO ANY OTHER PERSON OR USED FOR PURPOSES OTHER THAN THOSE INTENDED AND AGREED.

LOCATION MAP

NOTES

| NO.       | DATE | DESCRIPTION | APPR. |
|-----------|------|-------------|-------|
| REVISIONS |      |             |       |
|           |      |             |       |

DO NOT SCALE DRAWINGS. FOLLOW WRITTEN DIMENSIONS OWNER OF TITLE

#### MOSAIC PROPERTIES SPV LTD

JOB TITLE

#### PROPOSED G+3P+19+R **RESIDENTIAL BUILDING** PLOT NO. 6820126 AL HEBIAH FOURTH, DUBAI, UAE

DRAWING TITLE

| DATE:  | MAY 2024 | DRAWN BY:   | ABDULAZIZ |
|--------|----------|-------------|-----------|
| SCALE: | 1:50     | CHECKED BY: | ABDULAZIZ |
|        |          |             |           |

ARCHITECTS | ENGINEERS | PROJECT MANAGERS P.O.Box 26369,Dubai, U.A.E. T: +9714 3266625, F: +9714 3266624, E: contact@designbymodel.com W: www.designbymodel.com

| DRG. NO. | REV. NO. | JOB NO.     |
|----------|----------|-------------|
| A-2nd A1 | R-00     | E-AR-023-24 |