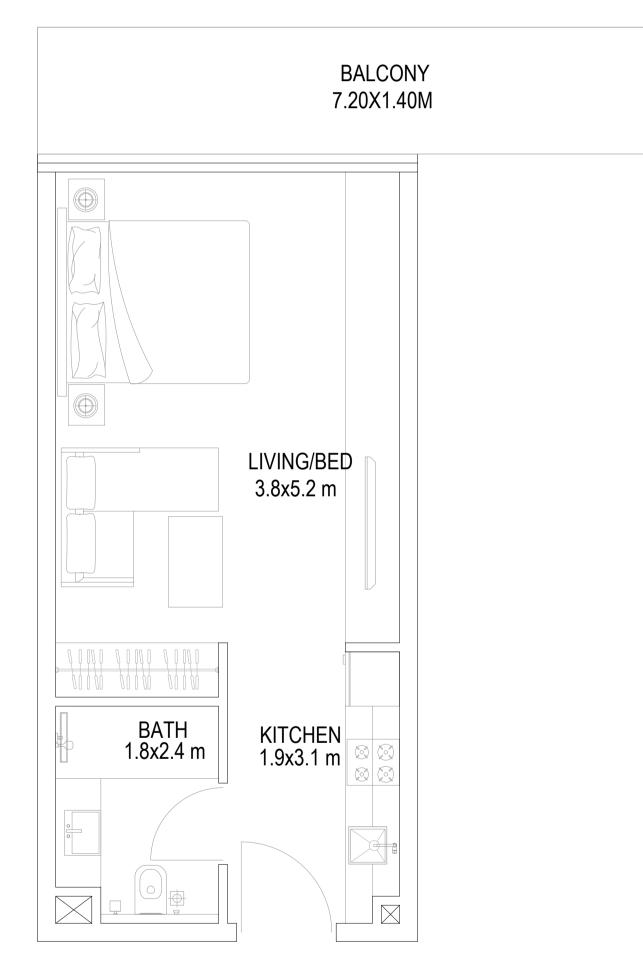

1 BHK - a (SUITE SIZE 69.0 SQ.M + TERRACE 90.87 SQ.M) 978.11SQ.FT 742 SQ.FT

STUDIO (SUITE SIZE 35.0 SQ.M + BALCONY 5.74 SQ.M) 61.78 SQ.FT 376 SQ.FT