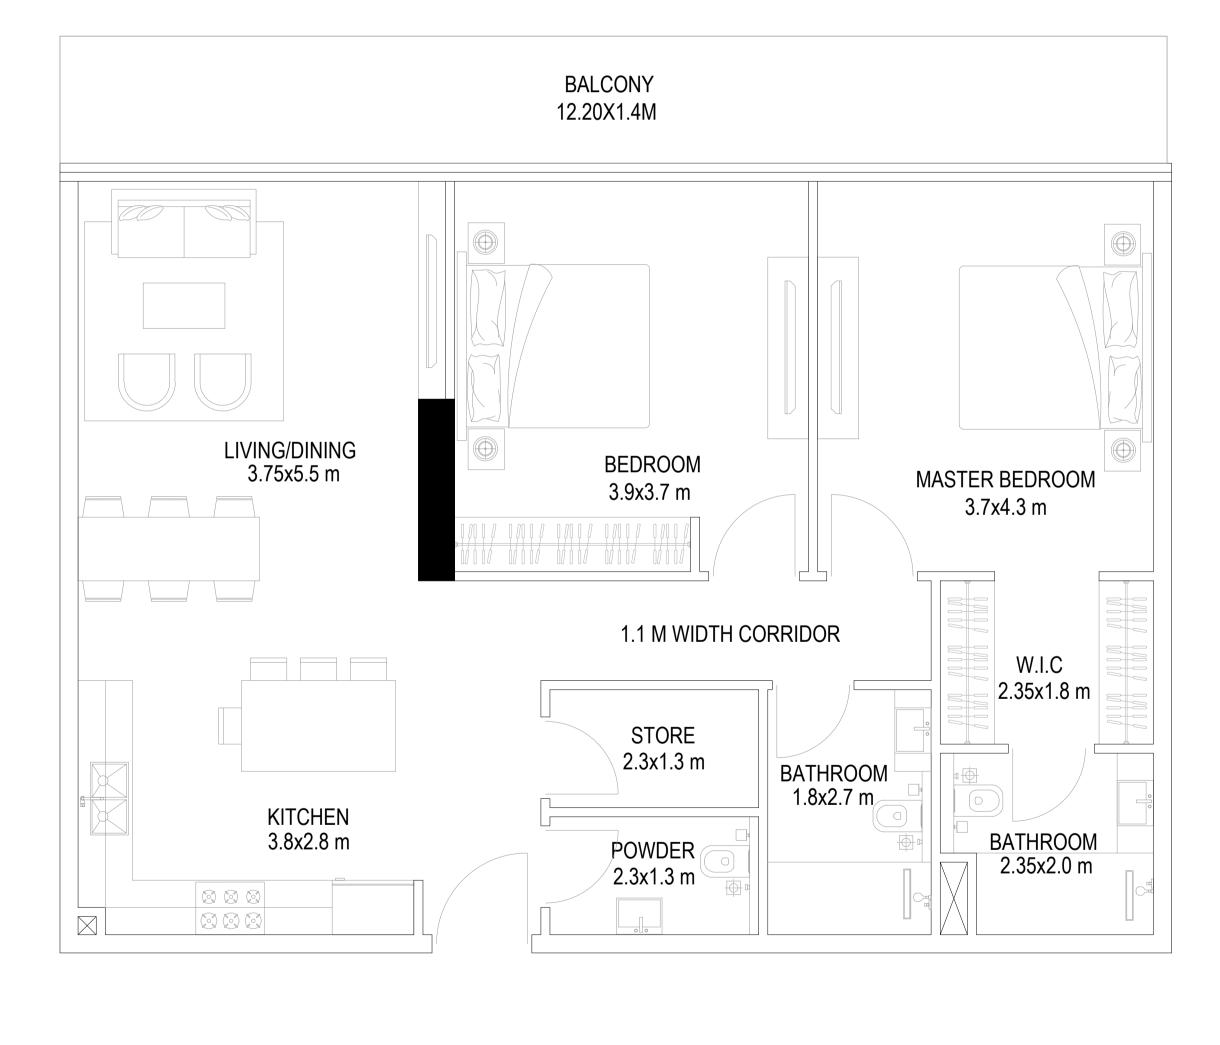

REV. NO.

R-00

DRG. NO.

A-1stA6

JOB NO.

E-AR-023-24

1 BHK - a (SUITE SIZE 69.0 SQ.M + TERRACE 51.84 SQ.M) 742 SQ.FT 558.00 SQ.FT

1 BHK - c (SUITE SIZE 88.0 SQ.M + TERRACE 118.72SQ.M) 947 SQ.FT 1277.89SQ.FT

1 BHK - b (SUITE SIZE 55.0 SQ.M + TERRACE 36.91 SQ.M) 592 SQ.FT 397.29 SQ.FT