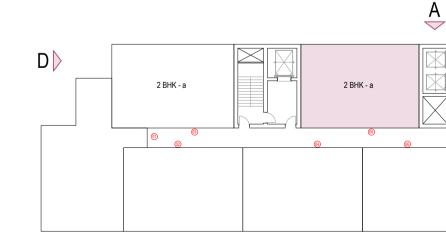

## UNIT NO

|                                               | ENGG. CONSULT<br>REPRODUCED, (<br>MEANS WITHOU<br>FROM MODEL EN<br>SHOULD NOT BE | E AND EXCLUSIVE PR<br>TANTS, DUBAI. IT SHOI<br>DR DUPLICATED IN AN<br>T THE PRIOR EXPRES<br>VGG. CONSULTANTS,<br>PASSED ON TO ANY<br>POSES OTHER THAN T | ULD NOT BE COPIE<br>Y FORM OR BY AN<br>S WRITTEN PERMI<br>DUBAI. THIS DRAV<br>OTHER PERSON C | <u>ED,</u><br>NY<br>ISSION<br>VING<br>DR |
|-----------------------------------------------|----------------------------------------------------------------------------------|---------------------------------------------------------------------------------------------------------------------------------------------------------|----------------------------------------------------------------------------------------------|------------------------------------------|
| IIT NO. 05-07-10-12-13-15<br>1ST FLOOR        | NOTES                                                                            |                                                                                                                                                         |                                                                                              |                                          |
| ELEVATION B                                   |                                                                                  |                                                                                                                                                         |                                                                                              |                                          |
| Image: constrained state                      | OWNER OF TITLE<br>MOSAI<br>JOB TITLE<br>PR<br>RE                                 | DESCRIPT<br>REVISIONS<br>DRAWINGS. FOLLOW<br>C PROPERTIE<br>C PROPERTIE<br>SIDENTIAL BU<br>PLOT NO. 682<br>BIAH FOURTH, I                               | WRITTEN DIMENS<br>ES SPV LTD<br>P+19+R<br>JILDING<br>0126                                    | )                                        |
| IBHK-a       IBHK-a       IBHK-a       IBHK-a | SCALE: 1:50                                                                      |                                                                                                                                                         | KED BY: ABDUL                                                                                |                                          |
|                                               | P.O.Box                                                                          | TS   ENGINEERS   PRO.<br>26369,Dubai, U.A.E., T: +971 4 3266625<br>tact@designbymodel.com W: www.de<br>REV. NO.                                         | 5, F: +971 4 3266624,                                                                        |                                          |
|                                               | A- 1st A7                                                                        | R-00                                                                                                                                                    | E-AR-023                                                                                     | 3-24                                     |