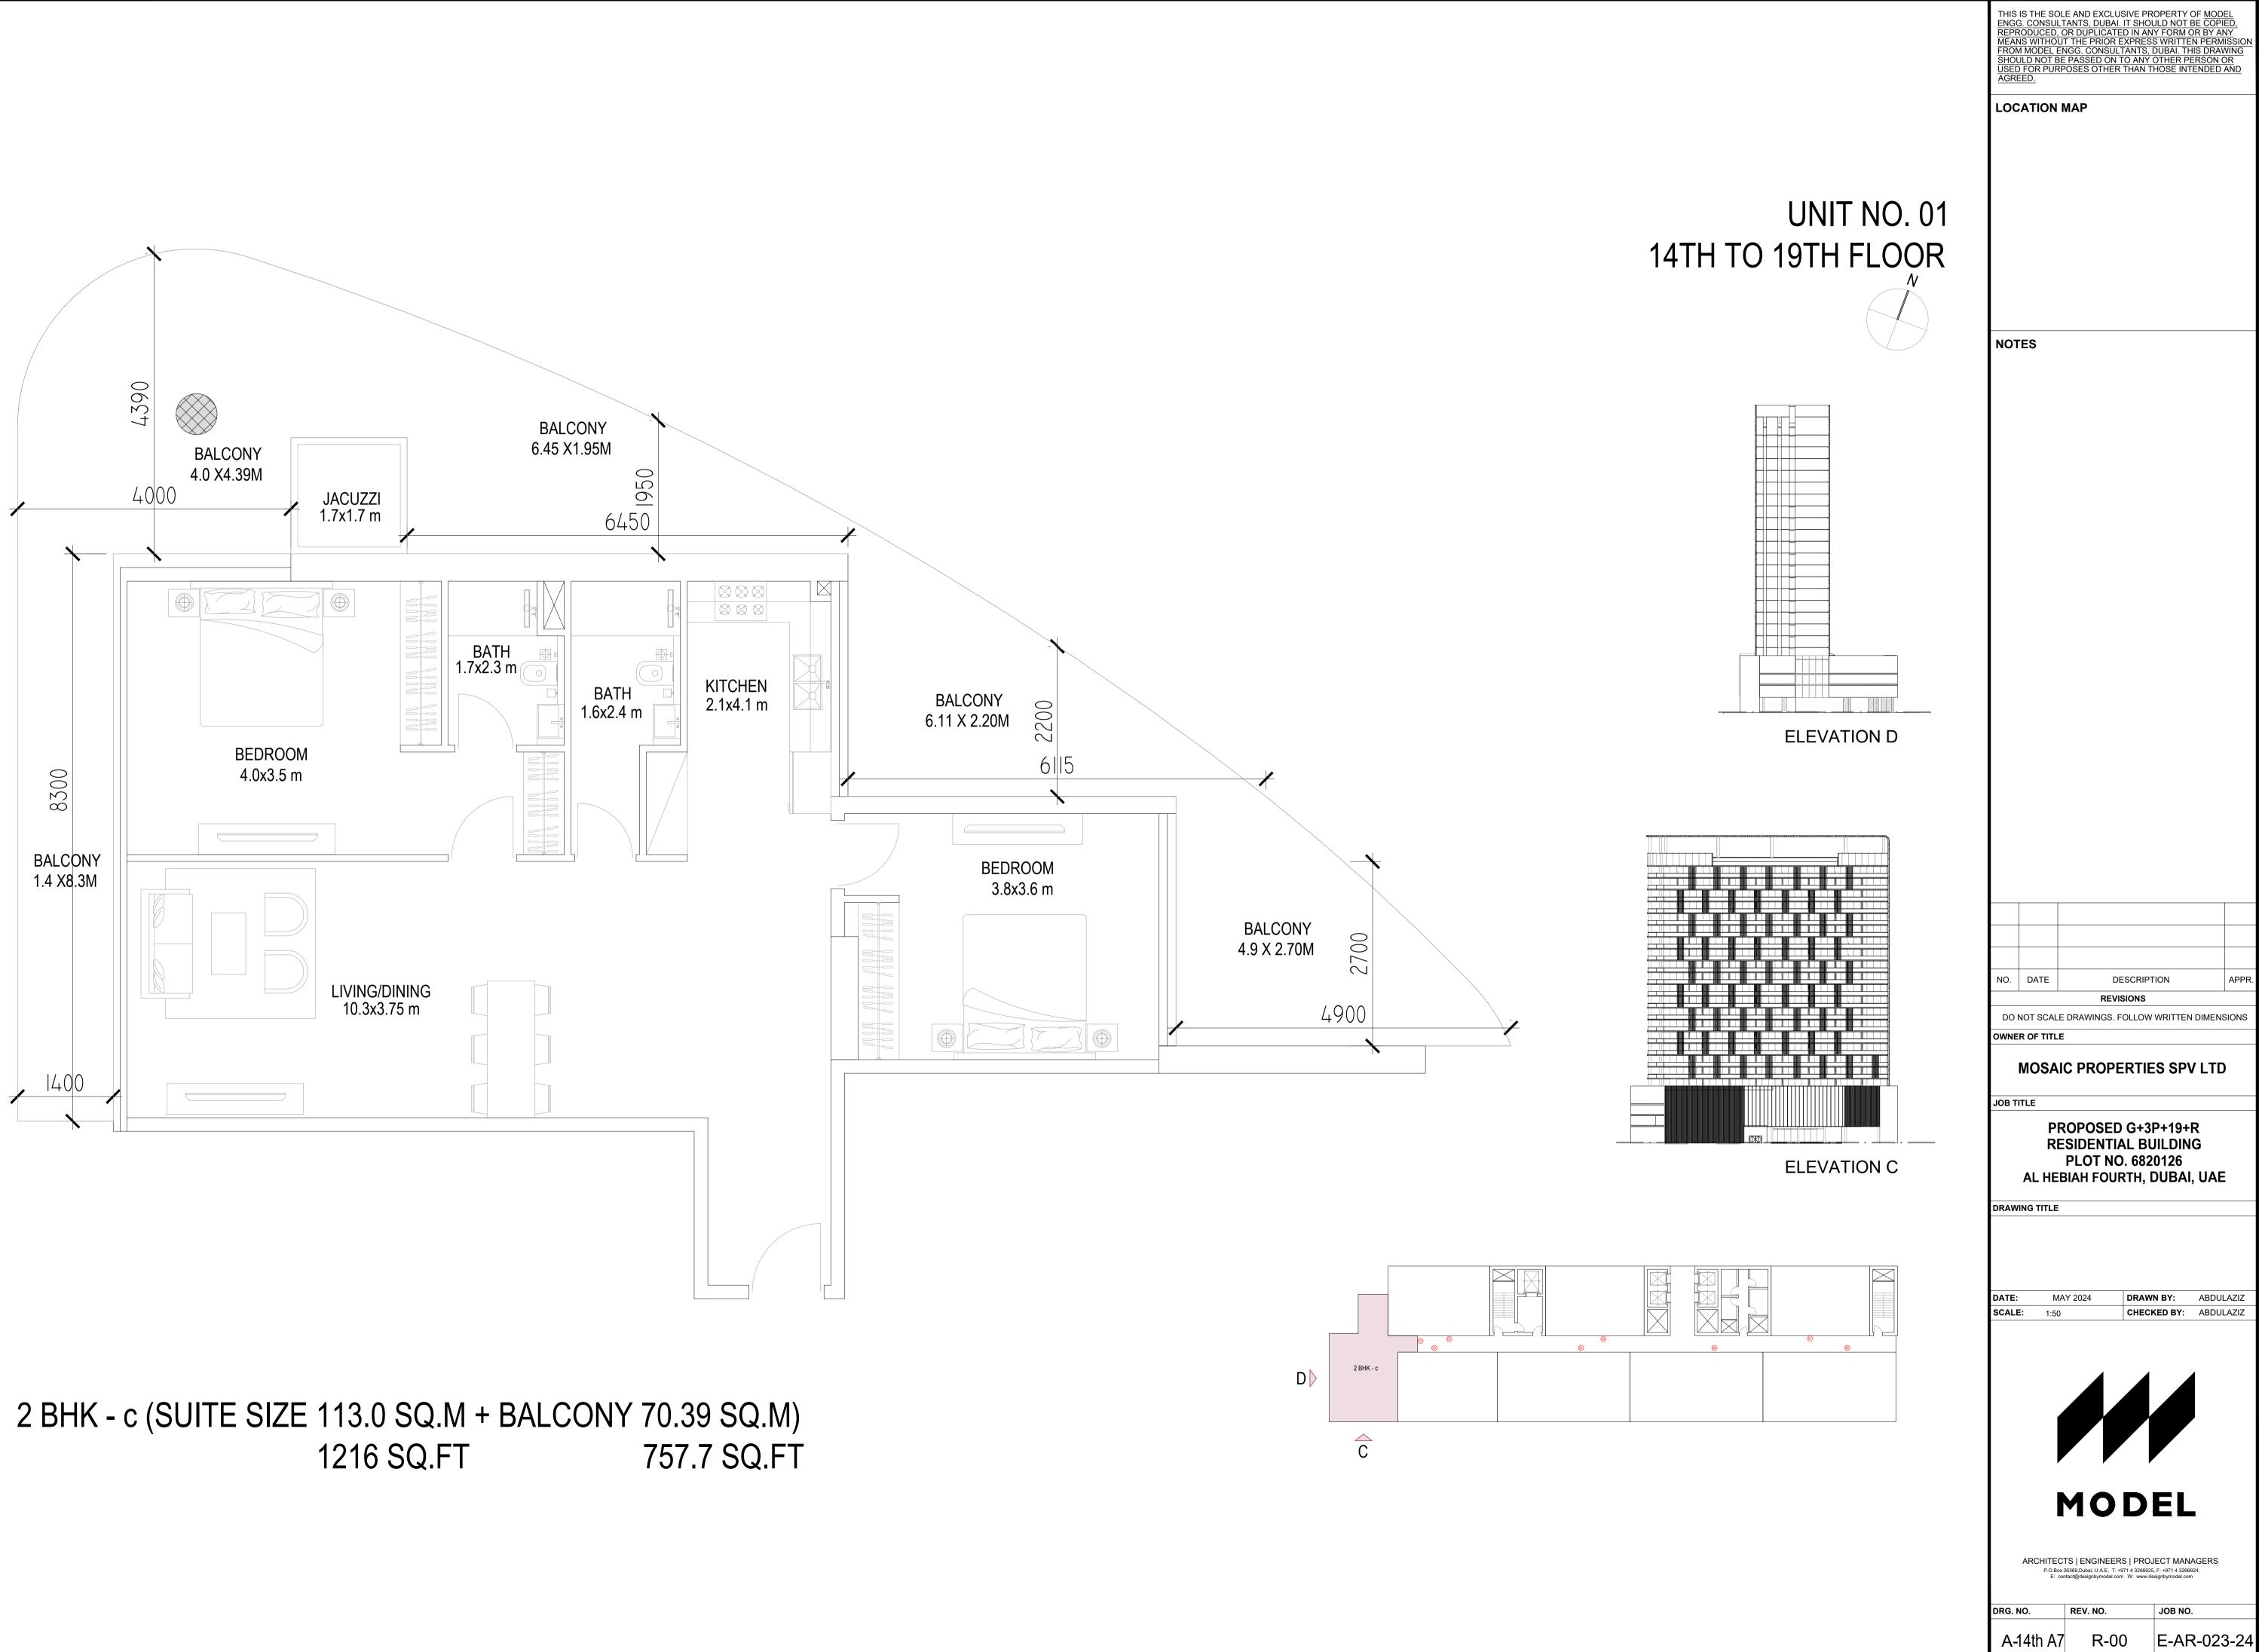

1 BHK - c (SUITE SIZE 88.0 SQ.M + TERRACE 118.72SQ.M) 947 SQ.FT 1277.89SQ.FT

1 BHK - b (SUITE SIZE 55.0 SQ.M + TERRACE 36.91 SQ.M) 592 SQ.FT 397.29 SQ.FT