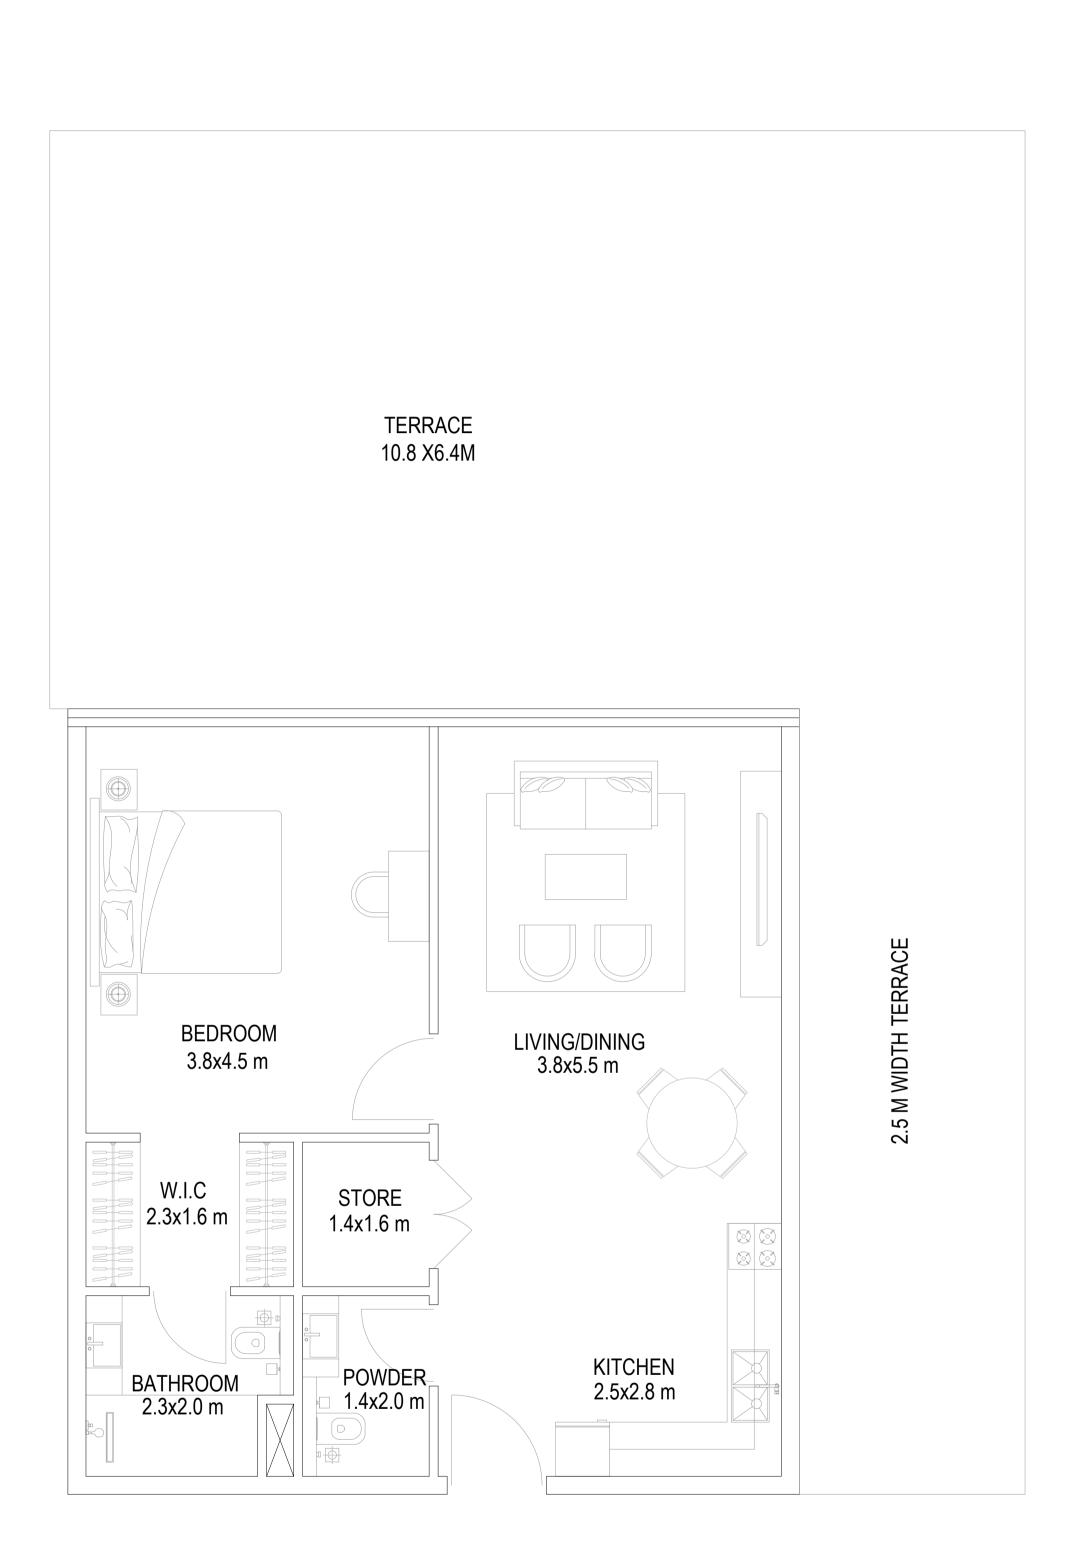

 STUDIO (SUITE SIZE 35.0 SQ.M + TERRACE 16.4 SQ.M)

 376 SQ.FT

 144.23 SQ.FT

## STUDIO (SUITE SIZE 35.0 SQ.M + TERRACE 28.80 SQ.M) 376 SQ.FT 310 SQ.FT

UNIT NO. 6 1ST FLOOR \* THIS IS THE SOLE AND EXCLUSIVE PROPERTY OF MODEL ENGG. CONSULTANTS, DUBAI. IT SHOULD NOT BE COPIED, REPRODUCED, OR DUPLICATED IN ANY FORM OR BY ANY MEANS WITHOUT THE PRIOR EXPRESS WRITTEN PERMISSION FROM MODEL ENGG. CONSULTANTS, DUBAI. THIS DRAWING SHOULD NOT BE PASSED ON TO ANY OTHER PERSON OR USED FOR PURPOSES OTHER THAN THOSE INTENDED AND AGREED.

| DRG. NO. | REV. NO. | JOB NO.     |
|----------|----------|-------------|
| A-1st A2 | R-00     | E-AR-023-24 |

STUDIO (SUITE SIZE 35.0 SQ.M + TERRACE 30 SQ.M) 376 SQ.FT 323 SQ.FT

STUDIO (SUITE SIZE 35.0 SQ.M + TERRACE 28 SQ.M) 301.3 SQ.FT 376 SQ.FT

| DRG. NO.  | REV. NO. | JOB NO.     |
|-----------|----------|-------------|
| A- 1st A4 | R-00     | E-AR-023-24 |

 STUDIO (SUITE SIZE 35.0 SQ.M + TERRACE 29.18 SQ.M)

 376 SQ.FT
 314.09 SQ.FT

STUDIO (SUITE SIZE 35.0 SQ.M + TERRACE 26.24 SQ.M) 282.4SQ.FT 376 SQ.FT