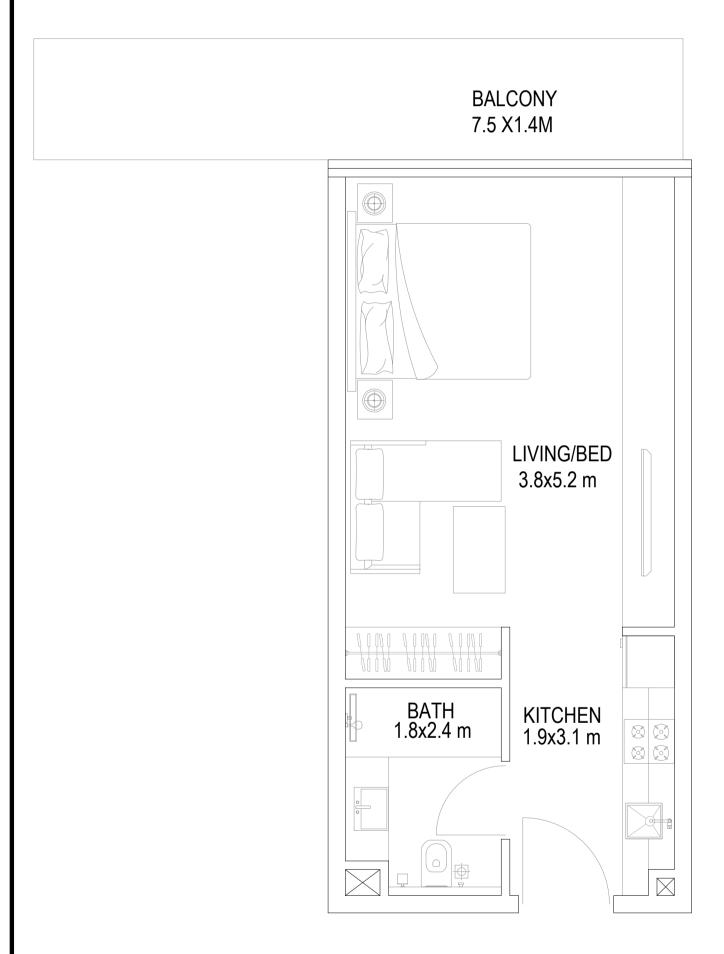

|                              |  |
| DATE  | : N                                                            | IAY 2024 | DRAWN BY: ABDULAZIZ          |  |
| SCAL  |                                                                |          | CHECKED BY: ABDULAZIZ        |  |
|       |                                                                |          |                              |  |
|       |                                                                |          |                              |  |



ARCHITECTS | ENGINEERS | PROJECT MANAGERS P.O.Box 26369, Dubai, U.A.E, T: +971 4 3266625, F: +971 4 3266624, E: contact@designbymodel.com W: www.designbymodel.com

| DRG. NO. | REV. NO. | JOB NO.     |
|----------|----------|-------------|
| A-6th A1 | R-00     | E-AR-023-24 |



## STUDIO (SUITE SIZE 35.0 SQ.M + BALCONY 10.5 SQ.M) 376 SQ.FT 113.0 SQ.FT





# UNIT NO.08 6TH TO 7TH FLOOR

THIS IS THE SOLE AND EXCLUSIVE PROPERTY OF MODEL ENGG. CONSULTANTS, DUBAI. IT SHOULD NOT BE COPIED, REPRODUCED, OR DUPLICATED IN ANY FORM OR BY ANY MEANS WITHOUT THE PRIOR EXPRESS WRITTEN PERMISSION FROM MODEL ENGG. CONSULTANTS, DUBAI. THIS DRAWING SHOULD NOT BE PASSED ON TO ANY OTHER PERSON OR USED FOR PURPOSES OTHER THAN THOSE INTENDED AND AGREED.

LOCATION MAP

NOTES

| (2) | (3) | (4)<br>(5) | (6) | 0 |
|-----|-----|------------|-----|---|
|     |     |            |     |   |
|     |     |            |     |   |
|     |     |            |     |   |
|     |     |            |     |   |
|     |     |            |     |   |



ARCHITECTS | ENGINEERS | PROJECT MANAGERS P.O.Box 2