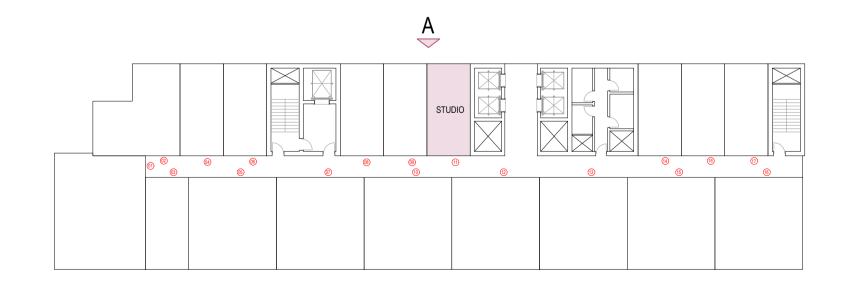

 STUDIO (SUITE SIZE 35.0 SQ.M + TERRACE 16.4 SQ.M)

 376 SQ.FT

 144.23 SQ.FT

## UNIT NO. 09-14-16 1ST FLOOR

LOCATION MAP

NOTES

|                | 1                    | 1                    |                                                      |        |       |
|----------------|----------------------|----------------------|------------------------------------------------------|--------|-------|
|                |                      |                      |                                                      |        |       |
|                |                      |                      |                                                      |        |       |
| NO.            | DATE                 | D                    | ESCRIPTION                                           |        | APPR. |
|                |                      |                      | ISIONS                                               |        |       |
|                |                      | _                    | FOLLOW WRITTEN                                       | DIMENS | SIONS |
| OWNE           | R OF TITL            | .E                   |                                                      |        |       |
|                | MOSA                 | IC PROPI             | ERTIES SP\                                           | / LTD  | )     |
| ЈОВ Т          | ITLE                 |                      |                                                      |        |       |
|                | R                    | ESIDENTI<br>PLOT NO  | ) G+3P+19+<br>AL BUILDIN<br>). 6820126<br>RTH, DUBAI | G      | I     |
| DRAW           | ING TITLE            |                      |                                                      |        |       |
|                |                      |                      |                                                      |        |       |
|                |                      |                      |                                                      |        |       |
| DATE:          |                      | 1AY 2024             | DRAWN BY:                                            | ABDUI  | _AZIZ |
| DATE:<br>SCALE |                      | 1AY 2024             | DRAWN BY:<br>CHECKED BY:                             | ABDUI  |       |
|                |                      | 1AY 2024             |                                                      |        |       |
|                | E:<br>ARCHITE<br>POB | MO<br>CTS   ENGINEEF |                                                      | ABDUI  |       |