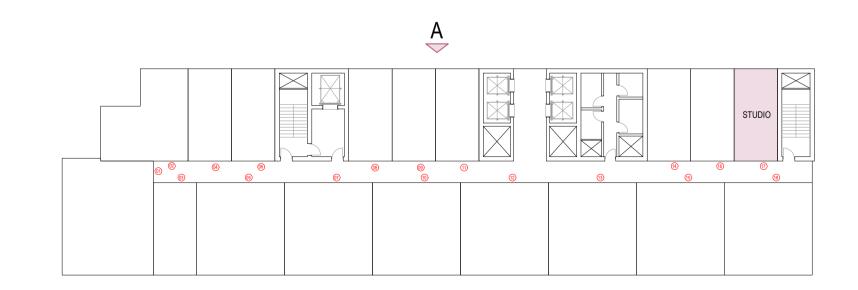

 STUDIO (SUITE SIZE 35.0 SQ.M + TERRACE 16.4 SQ.M)

 376 SQ.FT

 144.23 SQ.FT

## UNIT NO. 09-14-16 1ST FLOOR

LOCATION MAP

NOTES

|                | 1                    | 1                    |                                                      |        |       |
|----------------|----------------------|----------------------|------------------------------------------------------|--------|-------|
|                |                      |                      |                                                      |        |       |
|                |                      |                      |                                                      |        |       |
| NO.            | DATE                 | D                    | ESCRIPTION                                           |        | APPR. |
|                |                      |                      | ISIONS                                               |        |       |
|                |                      | _                    | FOLLOW WRITTEN                                       | DIMENS | SIONS |
| OWNE           | R OF TITL            | .E                   |                                                      |        |       |
|                | MOSA                 | IC PROPI             | ERTIES SP\                                           | / LTD  | )     |
| ЈОВ Т          | ITLE                 |                      |                                                      |        |       |
|                | R                    | ESIDENTI<br>PLOT NO  | ) G+3P+19+<br>AL BUILDIN<br>). 6820126<br>RTH, DUBAI | G      | I     |
| DRAW           | ING TITLE            |                      |                                                      |        |       |
|                |                      |                      |                                                      |        |       |
|                |                      |                      |                                                      |        |       |
| DATE:          |                      | 1AY 2024             | DRAWN BY:                                            | ABDUI  | _AZIZ |
| DATE:<br>SCALE |                      | 1AY 2024             | DRAWN BY:<br>CHECKED BY:                             | ABDUI  |       |
|                |                      | 1AY 2024             |                                                      |        |       |
|                | E:<br>ARCHITE<br>POB | MO<br>CTS   ENGINEEF |                                                      | ABDUI  |       |