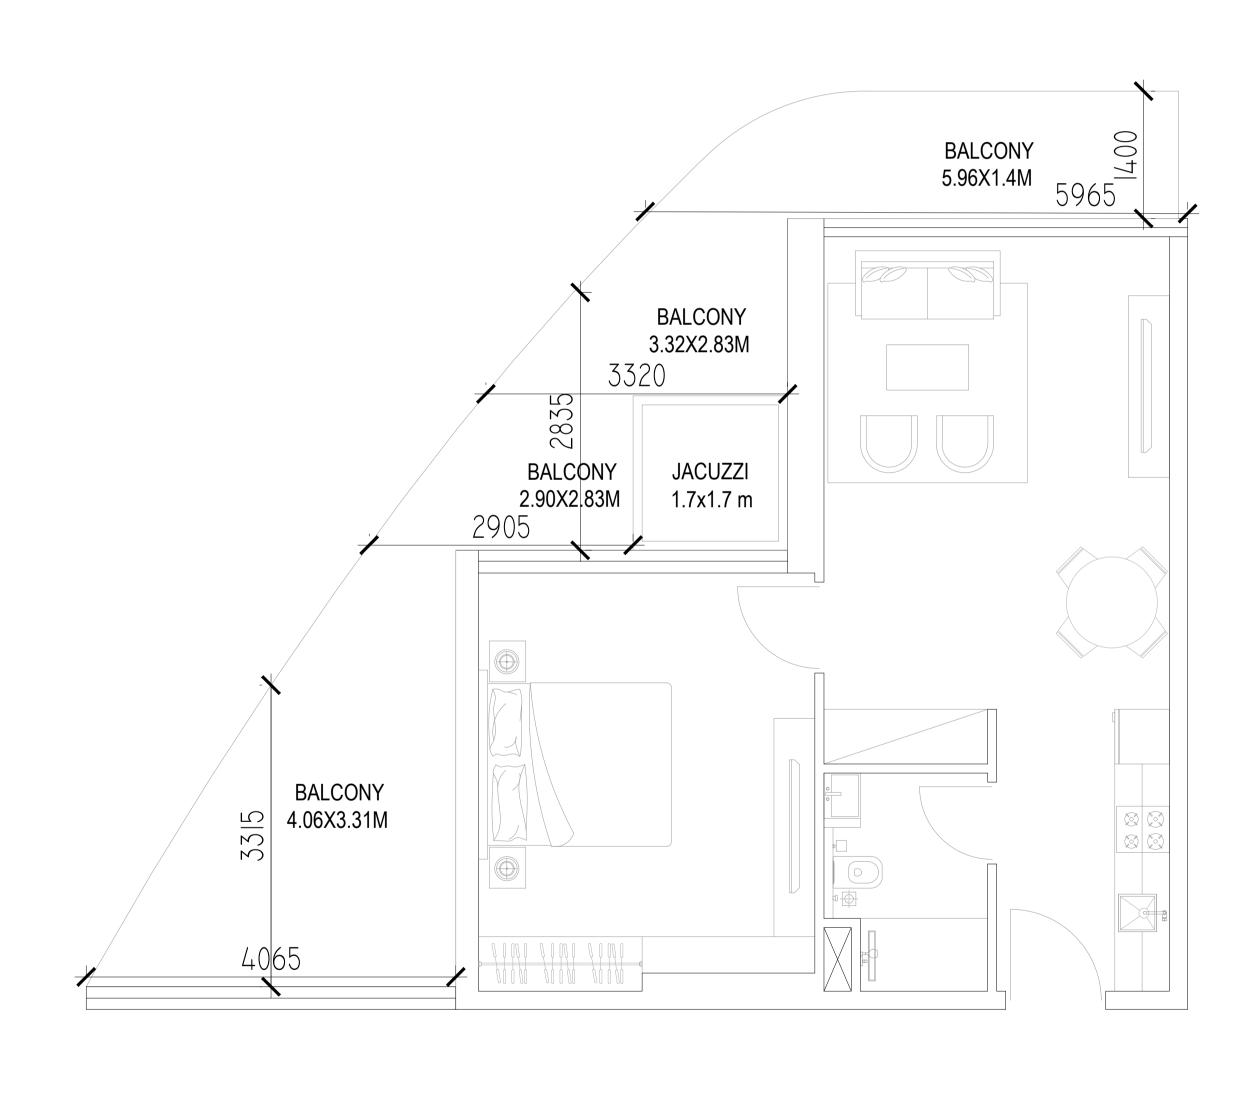

 STUDIO (SUITE SIZE 35.0 SQ.M + TERRACE 16.4 SQ.M)

 376 SQ.FT

 144.23 SQ.FT

## STUDIO (SUITE SIZE 35.0 SQ.M + TERRACE 13.0 SQ.M) 376 SQ.FT 140 SQ.FT

STUDIO (SUITE SIZE 35.0 SQ.M + BALCONY 5.74SQ.M) 376 SQ.FT 61.78 SQ.FT

# STUDIO (SUITE SIZE 35.0 SQ.M + BALCONY 10.0 SQ.M) 376 SQ.FT 107.63 SQ.FT

## STUDIO (SUITE SIZE 35.0 SQ.M + BALCONY 10.5 SQ.M) 376 SQ.FT 113.02 SQ.FT

### STUDIO (SUITE SIZE 35.0 SQ.M + BALCONY 10 SQ.M) 107.63 SQ.FT 376 SQ.FT

## STUDIO (SUITE SIZE 35.0 SQ.M + BALCONY 9.66 SQ.M) 376 SQ.FT 103.97 SQ.FT

#### STUDIO (SUITE SIZE 35.0 SQ.M + BALCONY 10 SQ.M) 107.63 SQ.FT 376 SQ.FT

## STUDIO (SUITE SIZE 35.0 SQ.M + BALCONY 10.5 SQ.M) 376 SQ.FT 113.0 SQ.FT

#### STUDIO (SUITE SIZE 35.0 SQ.M + BALCONY 10 SQ.M) 376 SQ.FT 107.63 SQ.FT

STUDIO (SUITE SIZE 35.0 SQ.M + BALCONY 5.74 SQ.M) 376 SQ.FT 61.8 SQ.FT