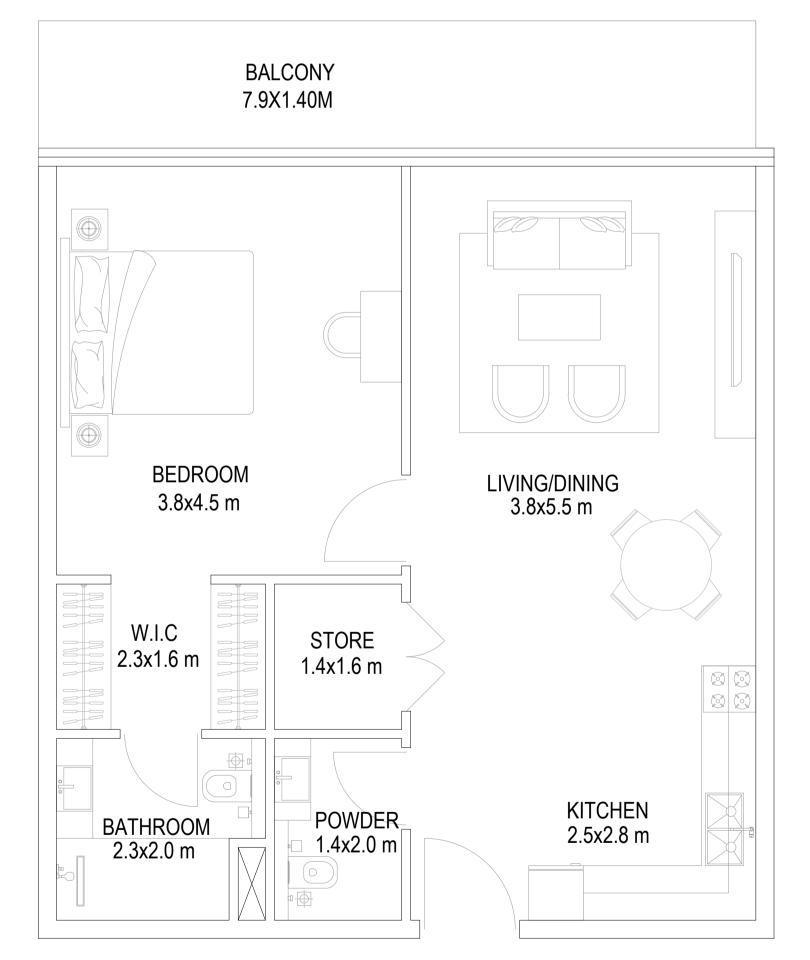

REV. NO.

R-00

DRG. NO.

A-1stA6

JOB NO.

E-AR-023-24

1 BHK - a (SUITE SIZE 69.0 SQ.M + TERRACE 51.84 SQ.M) 742 SQ.FT 558.00 SQ.FT

## UNIT NO

|                                               | ENGG. CONSULT<br>REPRODUCED, (<br>MEANS WITHOU<br>FROM MODEL EN<br>SHOULD NOT BE | E AND EXCLUSIVE PR<br>TANTS, DUBAI. IT SHOI<br>DR DUPLICATED IN AN<br>T THE PRIOR EXPRES<br>VGG. CONSULTANTS,<br>PASSED ON TO ANY<br>POSES OTHER THAN T | ULD NOT BE COPIE<br>Y FORM OR BY AN<br>S WRITTEN PERMI<br>DUBAI. THIS DRAV<br>OTHER PERSON C | <u>ED,</u><br>NY<br>ISSION<br>VING<br>DR |
|-----------------------------------------------|----------------------------------------------------------------------------------|---------------------------------------------------------------------------------------------------------------------------------------------------------|----------------------------------------------------------------------------------------------|------------------------------------------|
| IIT NO. 05-07-10-12-13-15<br>1ST FLOOR        | NOTES                                                                            |                                                                                                                                                         |                                                                                              |                                          |
| ELEVATION B                                   |                                                                                  |                                                                                                                                                         |                                                                                              |                                          |
| Image: constrained state                      | OWNER OF TITLE<br>MOSAI<br>JOB TITLE<br>PR<br>RE                                 | DESCRIPT<br>REVISIONS<br>DRAWINGS. FOLLOW<br>C PROPERTIE<br>C PROPERTIE<br>SIDENTIAL BU<br>PLOT NO. 682<br>BIAH FOURTH, I                               | WRITTEN DIMENS<br>ES SPV LTD<br>P+19+R<br>JILDING<br>0126                                    | )                                        |
| IBHK-a       IBHK-a       IBHK-a       IBHK-a | SCALE: 1:50                                                                      |                                                                                                                                                         | KED BY: ABDUL                                                                                |                                          |
|                                               | P.O.Box                                                                          | TS   ENGINEERS   PRO.<br>26369,Dubai, U.A.E., T: +971 4 3266625<br>tact@designbymodel.com W: www.de<br>REV. NO.                                         | 5, F: +971 4 3266624,                                                                        |                                          |
|                                               | A- 1st A7                                                                        | R-00                                                                                                                                                    | E-AR-023                                                                                     | 3-24                                     |