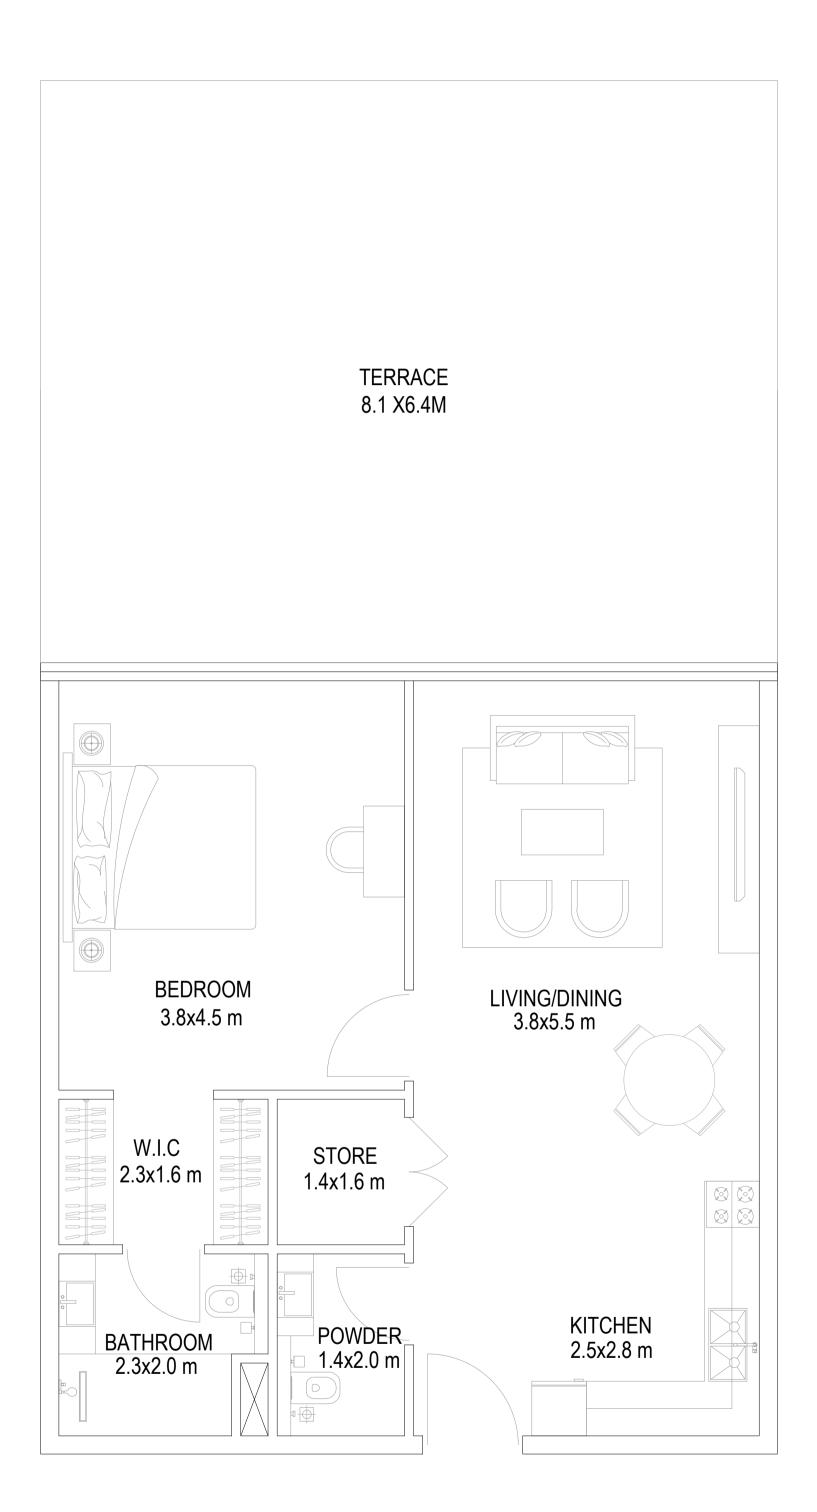

REV. NO.

R-00

DRG. NO.

A-1stA6

JOB NO.

E-AR-023-24

1 BHK - a (SUITE SIZE 69.0 SQ.M + TERRACE 51.84 SQ.M) 742 SQ.FT 558.00 SQ.FT