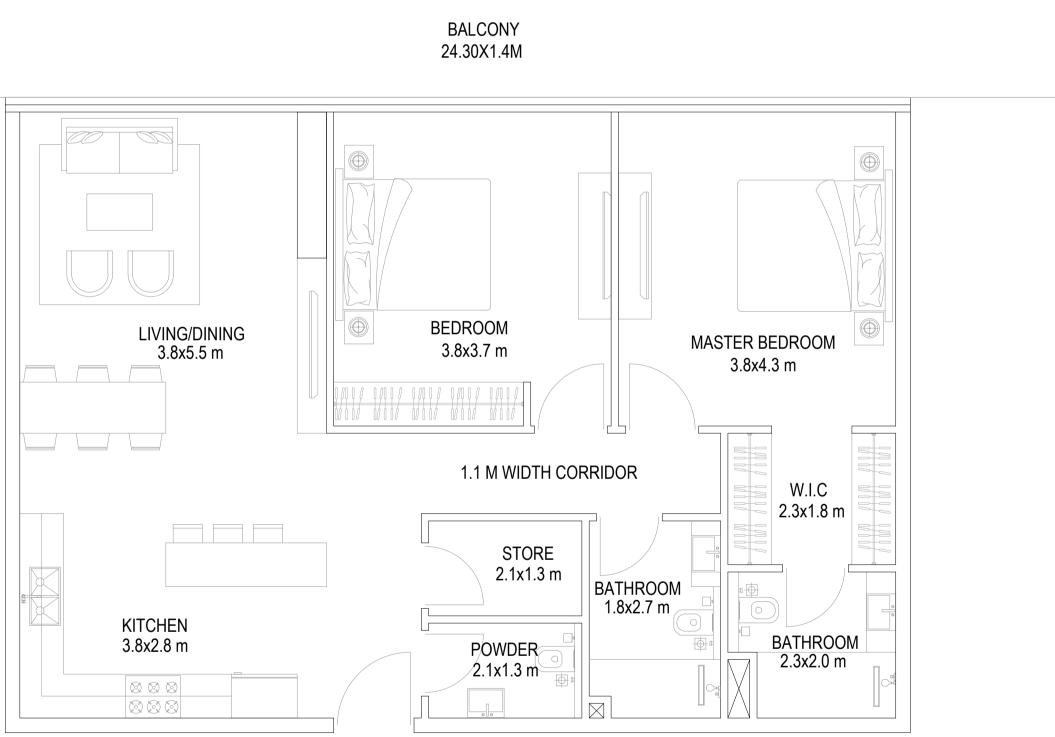

R PERSON OR USED FOR PURPOSES OTHER THAN THOSE INTENDED AND AGREED. LOCATION MAP UNIT NO. 02 14TH TO 19TH FLOOR NOTES ELEVATION D NO. DATE DESCRIPTION APP REVISIONS DO NOT SCALE DRAWINGS. FOLLOW WRITTEN DIMENSIONS OWNER OF TITLE MOSAIC PROPERTIES SPV LTD JOB TITLE **ELEVATION A** PROPOSED G+3P+19+R **RESIDENTIAL BUILDING** PLOT NO. 6820126 AL HEBIAH FOURTH, DUBAI, UAE A DRAWING TITLE D 2 BHK - a 2 BHK - a 2 BHK - a DATE: MAY 2024 DRAWN BY: ABDULAZIZ SCALE: 1:50 CHECKED BY: ABDULAZIZ MODEL ARCHITECTS | ENGINEERS | PROJECT MANAGERS P.O.Box 26369,Dubai, U.A.E, T: +971 4 3266625, F: +971 4 3266624, E: contact@designbymodel.com W: www.designbymodel.com REV. NO. JOB NO. DRG. NO.

A-14th A1

R-00

E-AR-023-24



## 2 BHK - a (SUITE SIZE 106.0 SQ.M + BALCONY 26.32 SQ.M) 1141 SQ.FT 283.30 SQ.FT





#### 2 BHK - a (SUITE SIZE 106.0 SQ.M + BALCONY 34.0SQ.M) 1141 SQ.FT 366.0 SQ.FT





3 BHK - (SUITE SIZE 138.0 SQ.M + BALCONY 22.40 SQ.M) 241.1SQ.FT 1485 SQ.FT



THIS IS THE SOLE AND EXCLUSIVE PROPERTY OF MODEL ENGG. CONSULTANTS, DUBAI. IT SHOULD NOT BE COPIED, REPRODUCED, OR DUPLICATED IN ANY FORM OR BY ANY MEANS WITHOUT THE PRIOR EXPRESS WRITTEN PERMISSION FROM MODEL ENGG. CONSULTANTS, DUBAI. THIS DRAWING SHOULD NOT BE PASSED ON TO ANY OTHER PERSON OR USED FOR PURPOSES OTHER THAN THOSE INTENDED AND AGREED. LOCATION MAP UNIT NO. 08 14TH TO 19TH FLOOR **>** NOTES **ELEVATION B** NO. DATE DESCRIPTION APP REVISIONS DO NOT SCALE DRAWINGS. FOLLOW WRITTEN DIMENSIONS OWNER OF TITLE MOSAIC PROPERTIES SPV LTD JOB TITLE PROPOSED G+3P+19+R **RESIDENTIAL BUILDING** PLOT NO. 6820126 AL HEBIAH FOUR