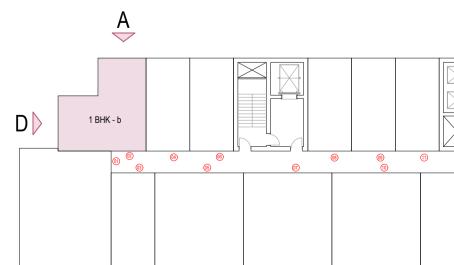

REV. NO.

R-00

DRG. NO.

A-1stA6

JOB NO.

E-AR-023-24

1 BHK - a (SUITE SIZE 69.0 SQ.M + TERRACE 51.84 SQ.M) 742 SQ.FT 558.00 SQ.FT

## UNIT NO

|                                               | ENGG. CONSULT<br>REPRODUCED, (<br>MEANS WITHOU<br>FROM MODEL EN<br>SHOULD NOT BE | E AND EXCLUSIVE PR<br>TANTS, DUBAI. IT SHOI<br>DR DUPLICATED IN AN<br>T THE PRIOR EXPRES<br>VGG. CONSULTANTS,<br>PASSED ON TO ANY<br>POSES OTHER THAN T | ULD NOT BE COPIE<br>Y FORM OR BY AN<br>S WRITTEN PERMI<br>DUBAI. THIS DRAV<br>OTHER PERSON C | <u>ED,</u><br>NY<br>ISSION<br>VING<br>DR |
|-----------------------------------------------|----------------------------------------------------------------------------------|---------------------------------------------------------------------------------------------------------------------------------------------------------|----------------------------------------------------------------------------------------------|------------------------------------------|
| IIT NO. 05-07-10-12-13-15<br>1ST FLOOR        | NOTES                                                                            |                                                                                                                                                         |                                                                                              |                                          |
| ELEVATION B                                   |                                                                                  |                                                                                                                                                         |                                                                                              |                                          |
| Image: constrained state                      | OWNER OF TITLE<br>MOSAI<br>JOB TITLE<br>PR<br>RE                                 | DESCRIPT<br>REVISIONS<br>DRAWINGS. FOLLOW<br>C PROPERTIE<br>C PROPERTIE<br>SIDENTIAL BU<br>PLOT NO. 682<br>BIAH FOURTH, I                               | WRITTEN DIMENS<br>ES SPV LTD<br>P+19+R<br>JILDING<br>0126                                    | )                                        |
| IBHK-a       IBHK-a       IBHK-a       IBHK-a | SCALE: 1:50                                                                      |                                                                                                                                                         | KED BY: ABDUL                                                                                |                                          |
|                                               | P.O.Box                                                                          | TS   ENGINEERS   PRO.<br>26369,Dubai, U.A.E., T: +971 4 3266625<br>tact@designbymodel.com W: www.de<br>REV. NO.                                         | 5, F: +971 4 3266624,                                                                        |                                          |
|                                               | A- 1st A7                                                                        | R-00                                                                                                                                                    | E-AR-023                                                                                     | 3-24                                     |