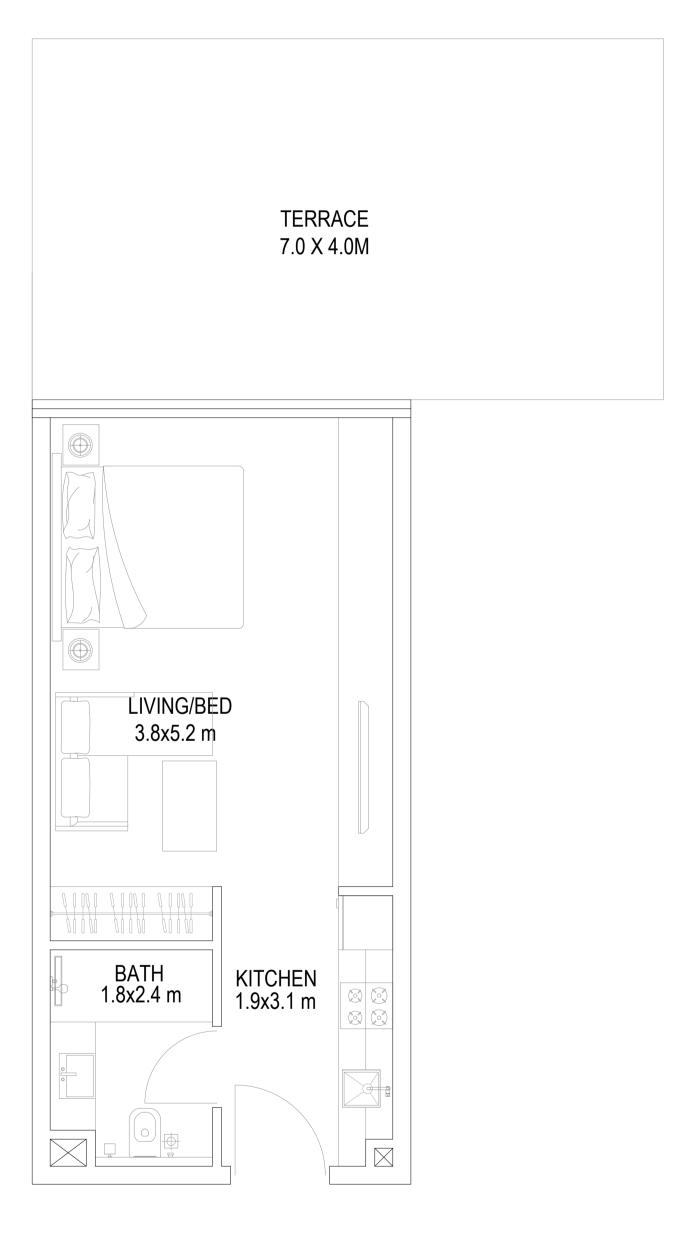

 STUDIO (SUITE SIZE 35.0 SQ.M + TERRACE 16.4 SQ.M)

 376 SQ.FT

 144.23 SQ.FT

## UNIT NO. 09-14-16 1ST FLOOR

LOCATION MAP

NOTES

|                | 1                    | 1                    |                                                      |        |       |
|----------------|----------------------|----------------------|------------------------------------------------------|--------|-------|
|                |                      |                      |                                                      |        |       |
|                |                      |                      |                                                      |        |       |
| NO.            | DATE                 | D                    | ESCRIPTION                                           |        | APPR. |
|                |                      |                      | ISIONS                                               |        |       |
|                |                      | _                    | FOLLOW WRITTEN                                       | DIMENS | SIONS |
| OWNE           | R OF TITL            | .E                   |                                                      |        |       |
|                | MOSA                 | IC PROPI             | ERTIES SP\                                           | / LTD  | )     |
| ЈОВ Т          | ITLE                 |                      |                                                      |        |       |
|                | R                    | ESIDENTI<br>PLOT NO  | ) G+3P+19+<br>AL BUILDIN<br>). 6820126<br>RTH, DUBAI | G      | I     |
| DRAW           | ING TITLE            |                      |                                                      |        |       |
|                |                      |                      |                                                      |        |       |
|                |                      |                      |                                                      |        |       |
| DATE:          |                      | 1AY 2024             | DRAWN BY:                                            | ABDUI  | _AZIZ |
| DATE:<br>SCALE |                      | 1AY 2024             | DRAWN BY:<br>CHECKED BY:                             | ABDUI  |       |
|                |                      | 1AY 2024             |                                                      |        |       |
|                | E:<br>ARCHITE<br>POB | MO<br>CTS   ENGINEEF |                                                      | ABDUI  |       |