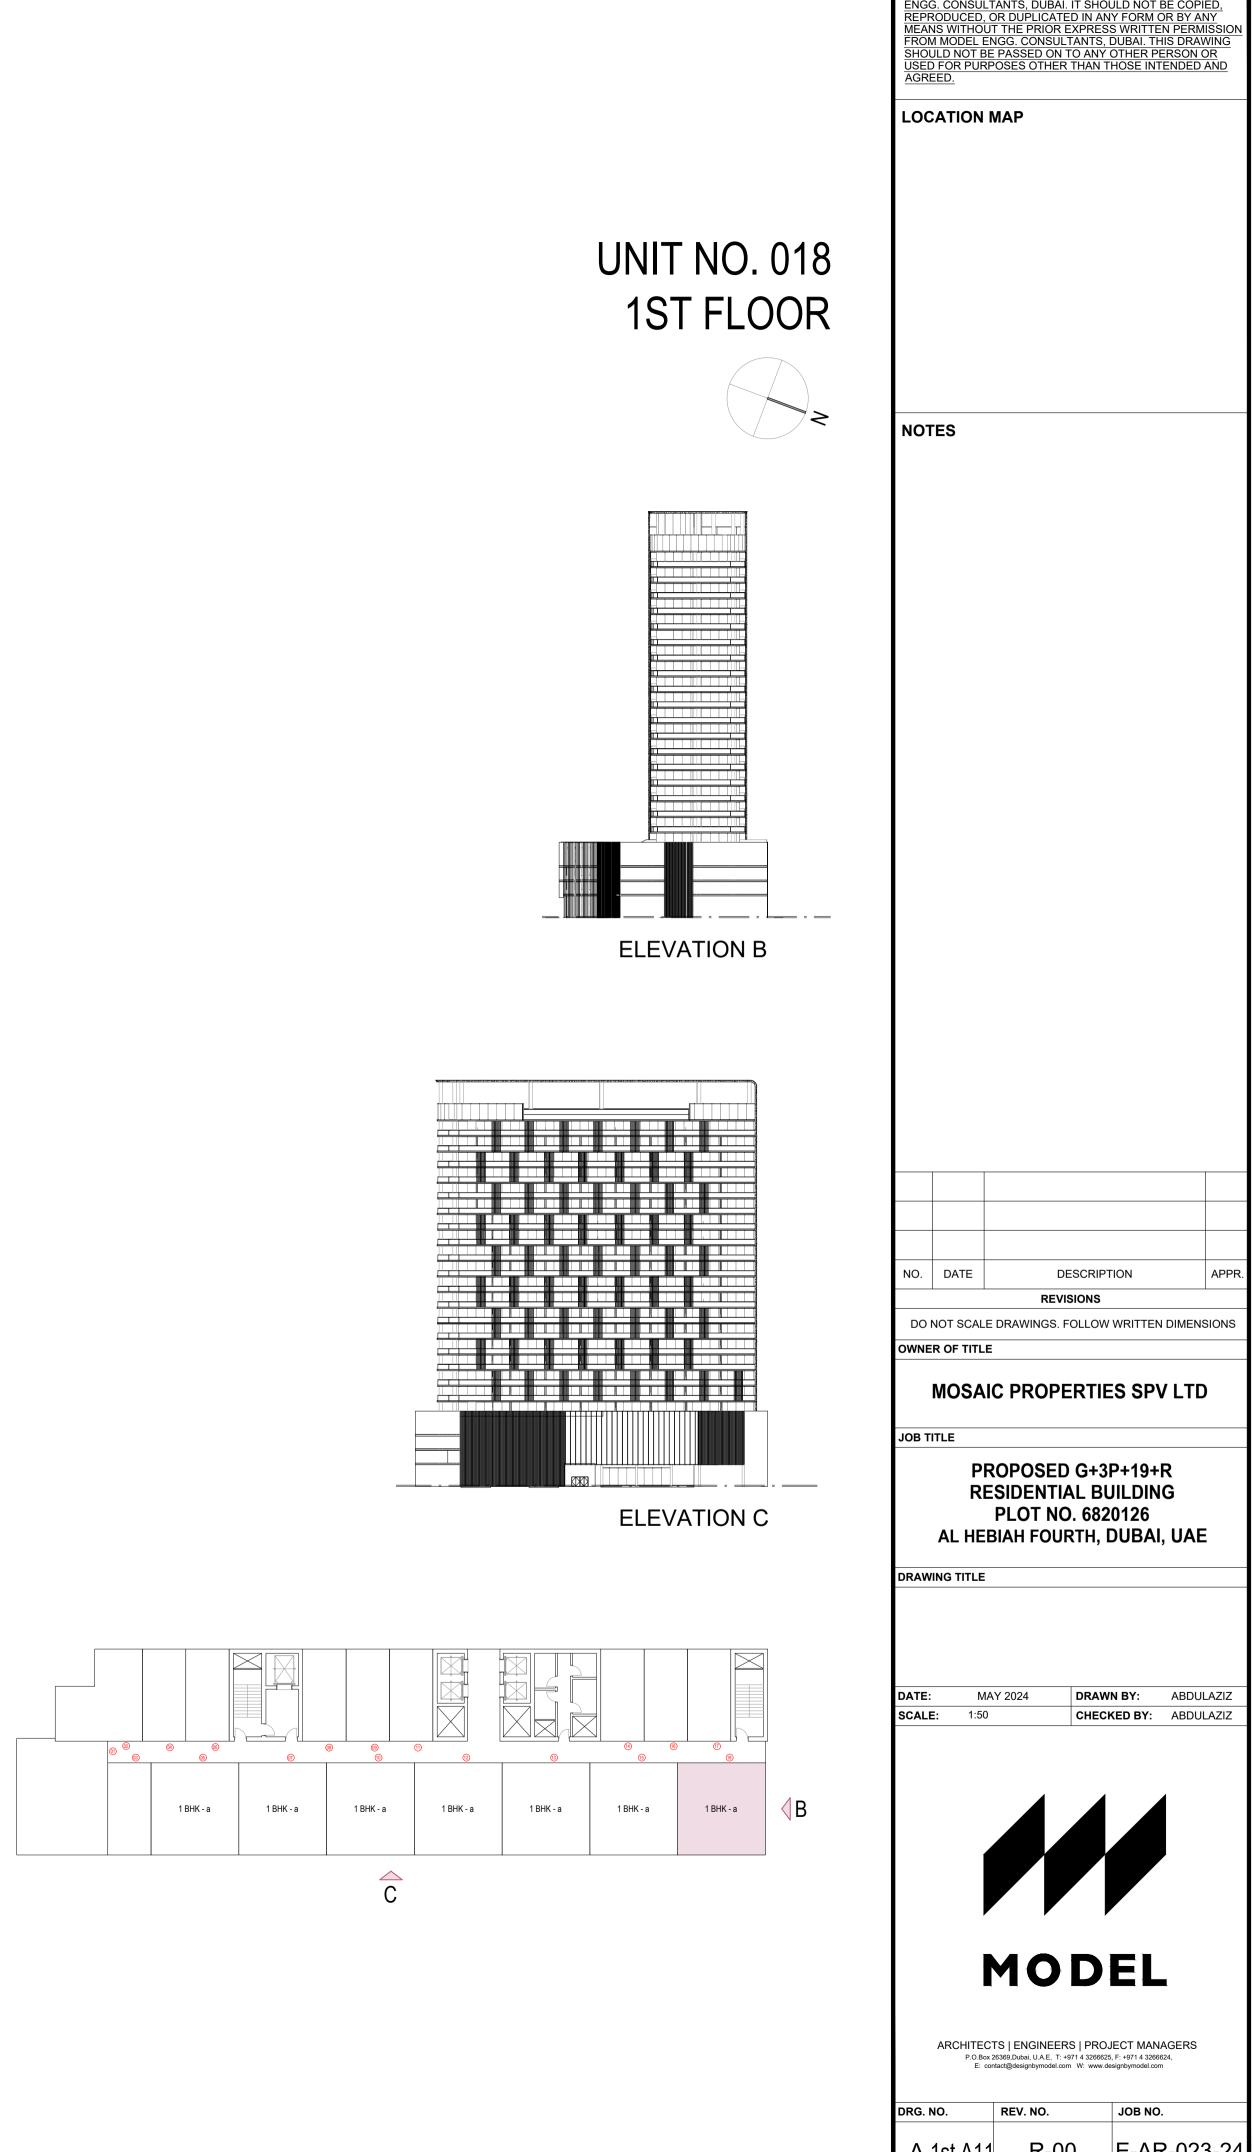

### 1 BHK - a (SUITE SIZE 69.0 SQ.M + BALCONY 11.0 SQ.M) 119.0 SQ.FT 742 SQ.FT

THIS IS THE SOLE AND EXCLUSIVE PROPERTY OF MODEL ENGG. CONSULTANTS, DUBAI. IT SHOULD NOT BE COPIED, REPRODUCED, OR DUPLICATED IN ANY FORM OR BY ANY MEANS WITHOUT THE PRIOR EXPRESS WRITTEN PERMISSION FROM MODEL ENGG. CONSULTANTS, DUBAI. THIS DRAWING SHOULD NOT BE PASSED ON TO ANY OTHER PERSON OR USED FOR PURPOSES OTHER THAN THOSE INTENDED AND AGREED. LOCATION MAP UNIT NO.18 2ND TO 5TH FLOOR NOTES

ELEVATION C

**ELEVATION B** 

NO. DATE DESCRIPTION REVISIONS DO NOT SCALE DRAWINGS. FOLLOW WRITTEN DIMENSIONS

OWNER OF TITLE

#### MOSAIC PROPERTIES SPV LTD

JOB TITLE

#### PROPOSED G+3P+19+R **RESIDENTIAL BUILDING** PLOT NO. 6820126 AL HEBIAH FOURTH, DUBAI, UAE

DRAWING TITLE

| DATE:  | MAY 2024 | DRAWN BY:   | ABDULAZIZ |
|--------|----------|-------------|-----------|
| SCALE: | 1:50     | CHECKED BY: | ABDULAZIZ |
|        |          |             |           |

ARCHITECTS | ENGINEERS | PROJECT MANAGERS P.O.Box 26369,Dubai, U.A.E, T: +9714 3266625, F: +9714 3266624, E: contact@designbymodel.com W: www.designbymodel.com

| DRG. NO. | REV. NO. | JOB NO.     |
|----------|----------|-------------|
| A-2nd A9 | R-00     | E-AR-023-24 |