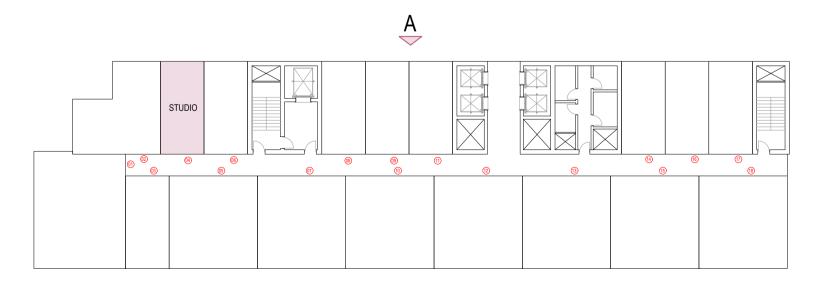

 STUDIO (SUITE SIZE 35.0 SQ.M + TERRACE 16.4 SQ.M)

 376 SQ.FT

 144.23 SQ.FT

## STUDIO (SUITE SIZE 35.0 SQ.M + TERRACE 28.80 SQ.M) 376 SQ.FT 310 SQ.FT

UNIT NO. 6 1ST FLOOR \* THIS IS THE SOLE AND EXCLUSIVE PROPERTY OF MODEL ENGG. CONSULTANTS, DUBAI. IT SHOULD NOT BE COPIED, REPRODUCED, OR DUPLICATED IN ANY FORM OR BY ANY MEANS WITHOUT THE PRIOR EXPRESS WRITTEN PERMISSION FROM MODEL ENGG. CONSULTANTS, DUBAI. THIS DRAWING SHOULD NOT BE PASSED ON TO ANY OTHER PERSON OR USED FOR PURPOSES OTHER THAN THOSE INTENDED AND AGREED.

| DRG. NO. | REV. NO. | JOB NO.     |
|----------|----------|-------------|
| A-1st A2 | R-00     | E-AR-023-24 |

STUDIO (SUITE SIZE 35.0 SQ.M + TERRACE 30 SQ.M) 376 SQ.FT 323 SQ.FT

STUDIO (SUITE SIZE 35.0 SQ.M + TERRACE 28 SQ.M) 301.3 SQ.FT 376 SQ.FT

| DRG. NO.  | REV. NO. | JOB NO.     |
|-----------|----------|-------------|
| A- 1st A4 | R-00     | E-AR-023-24 |

 STUDIO (SUITE SIZE 35.0 SQ.M + TERRACE 29.18 SQ.M)

 376 SQ.FT
 314.09 SQ.FT

STUDIO (SUITE SIZE 35.0 SQ.M + TERRACE 26.24 SQ.M) 282.4SQ.FT 376 SQ.FT

REV. NO.

R-00

DRG. NO.

A-1stA6

JOB NO.

E-AR-023-24

1 BHK - a (SUITE SIZE 69.0 SQ.M + TERRACE 51.84 SQ.M) 742 SQ.FT 558.00 SQ.FT

1 BHK - c (SUITE SIZE 88.0 SQ.M + TERRACE 118.72SQ.M) 947 SQ.FT 1277.89SQ.FT

1 BHK - b (SUITE SIZE 55.0 SQ.M + TERRACE 36.91 SQ.M) 592 SQ.FT 397.29 SQ.FT

## STUDIO (SUITE SIZE 35.0 SQ.M + TERRACE 13.0 SQ.M) 376 SQ.FT 140 SQ.FT

1 BHK - a (SUITE SIZE 69.0 SQ.M + TERRACE 90.87 SQ.M) 978.11SQ.FT 742 SQ.FT

STUDIO (SUITE SIZE 35.0 SQ.M + BALCONY 5.74 SQ.M) 61.78 SQ.FT 376 SQ.FT