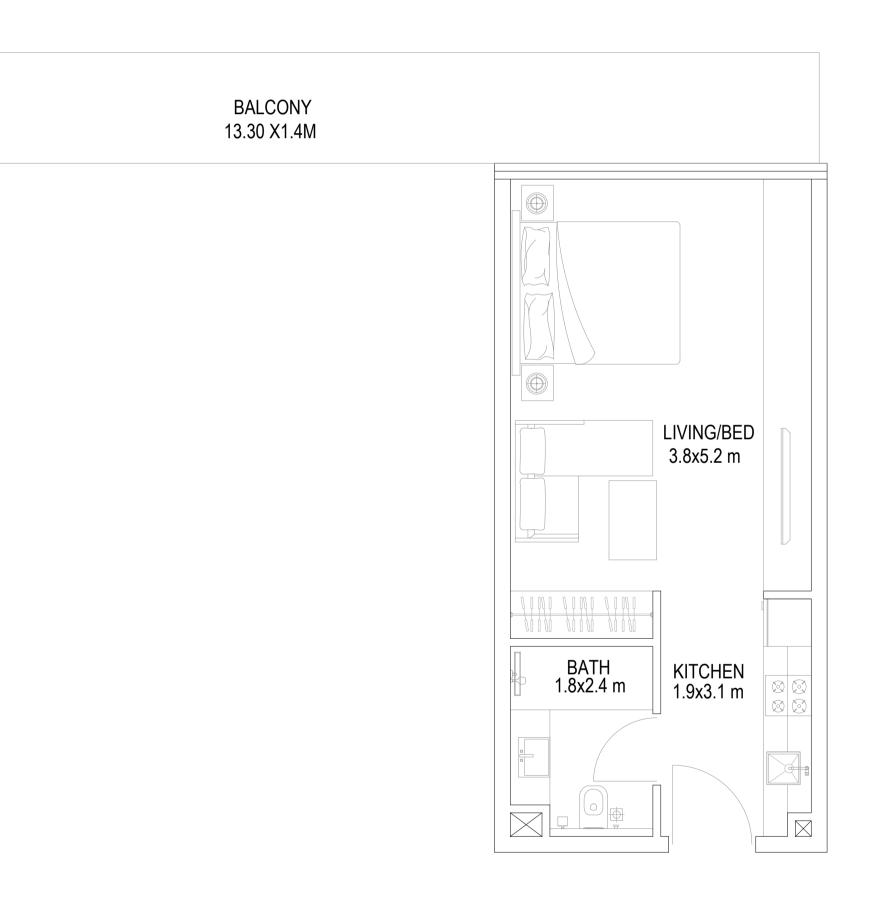

# 376 SQ.FT

STUDIO (SUITE SIZE 35.0 SQ.M + BALCONY 18.62 SQ.M) 200.42 SQ.FT

| DRG. NO. | REV. NO. | JOB NO.     |
|----------|----------|-------------|
| A-6th A3 | R-00     | E-AR-023-24 |

STUDIO (SUITE SIZE 35.0 SQ.M + BALCONY 18.62 SQ.M) 200.42 SQ.FT 376 SQ.FT