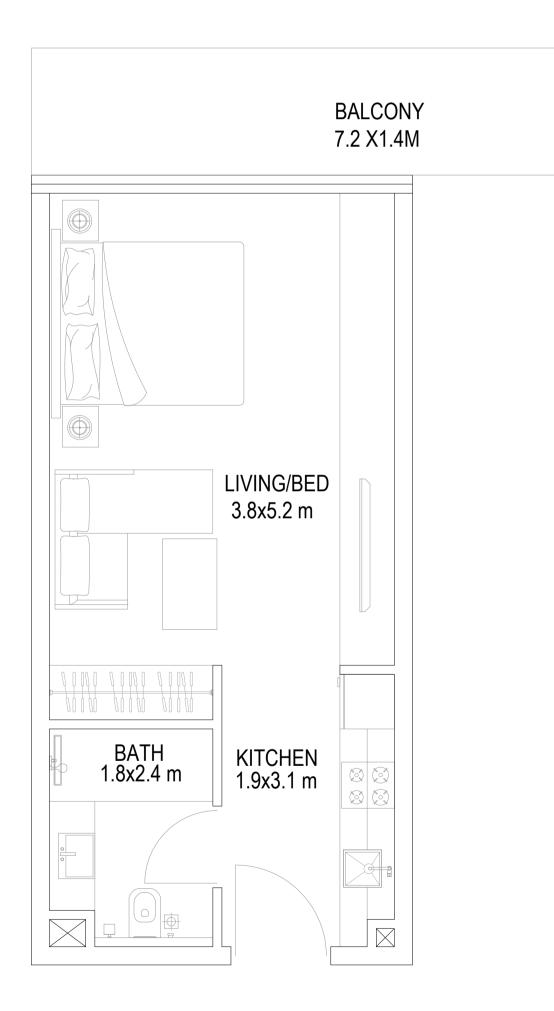

|

#### STUDIO (SUITE SIZE 35.0 SQ.M + BALCONY 10 SQ.M) 107.63 SQ.FT 376 SQ.FT







# UNIT NO.06 6TH TO 7TH FLOOR \*

THIS IS THE SOLE AND EXCLUSIVE PROPERTY OF MODEL ENGG. CONSULTANTS, DUBAI. IT SHOULD NOT BE COPIED, REPRODUCED, OR DUPLICATED IN ANY FORM OR BY ANY MEANS WITHOUT THE PRIOR EXPRESS WRITTEN PERMISSION FROM MODEL ENGG. CONSULTANTS, DUBAI. THIS DRAWING SHOULD NOT BE PASSED ON TO ANY OTHER PERSON OR USED FOR PURPOSES OTHER THAN THOSE INTENDED AND AGREED.

LOCATION MAP



**ELEVATION A** 

| NOT   | TES                                                            |          |                              |  |
|-------|----------------------------------------------------------------|----------|------------------------------|--|
|       |                                                                |          |                              |  |
|       |