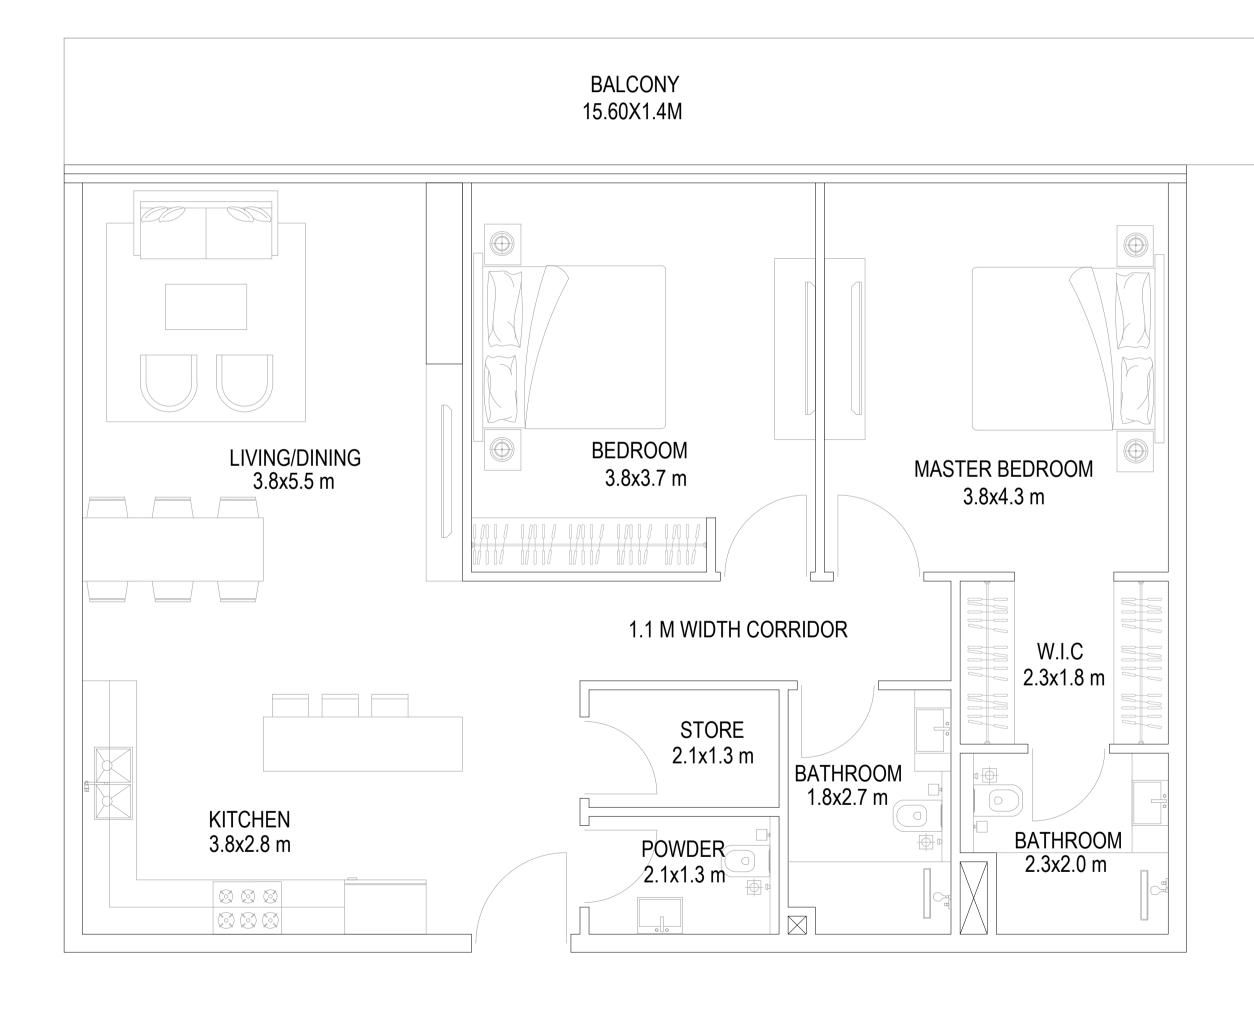

1 BHK - c (SUITE SIZE 88.0 SQ.M + TERRACE 118.72SQ.M) 947 SQ.FT 1277.89SQ.FT

1 BHK - b (SUITE SIZE 55.0 SQ.M + TERRACE 36.91 SQ.M) 592 SQ.FT 397.29 SQ.FT