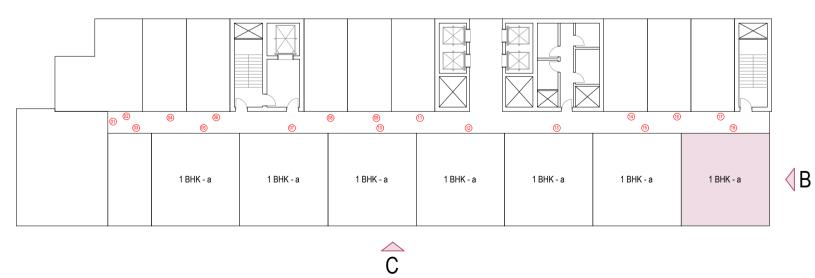

REV. NO.

R-00

DRG. NO.

A-1stA6

JOB NO.

E-AR-023-24

1 BHK - a (SUITE SIZE 69.0 SQ.M + TERRACE 51.84 SQ.M) 742 SQ.FT 558.00 SQ.FT

## UNIT NO

|                                               | ENGG. CONSULT<br>REPRODUCED, (<br>MEANS WITHOU<br>FROM MODEL EN<br>SHOULD NOT BE | E AND EXCLUSIVE PR<br>TANTS, DUBAI. IT SHOI<br>DR DUPLICATED IN AN<br>T THE PRIOR EXPRES<br>VGG. CONSULTANTS,<br>PASSED ON TO ANY<br>POSES OTHER THAN T | ULD NOT BE COPIE<br>Y FORM OR BY AN<br>S WRITTEN PERMI<br>DUBAI. THIS DRAV<br>OTHER PERSON C | <u>ED,</u><br>NY<br>ISSION<br>VING<br>DR |
|-----------------------------------------------|----------------------------------------------------------------------------------|---------------------------------------------------------------------------------------------------------------------------------------------------------|----------------------------------------------------------------------------------------------|------------------------------------------|
| IIT NO. 05-07-10-12-13-15<br>1ST FLOOR        | NOTES                                                                            |                                                                                                                                                         |                                                                                              |                                          |
| ELEVATION B                                   |                                                                                  |                                                                                                                                                         |                                                                                              |                                          |
| Image: constrained state                      | OWNER OF TITLE<br>MOSAI<br>JOB TITLE<br>PR<br>RE                                 | DESCRIPT<br>REVISIONS<br>DRAWINGS. FOLLOW<br>C PROPERTIE<br>C PROPERTIE<br>SIDENTIAL BU<br>PLOT NO. 682<br>BIAH FOURTH, I                               | WRITTEN DIMENS<br>ES SPV LTD<br>P+19+R<br>JILDING<br>0126                                    | )                                        |
| IBHK-a       IBHK-a       IBHK-a       IBHK-a | SCALE: 1:50                                                                      |                                                                                                                                                         | KED BY: ABDUL                                                                                |                                          |
|                                               | P.O.Box                                                                          | TS   ENGINEERS   PRO.<br>26369,Dubai, U.A.E., T: +971 4 3266625<br>tact@designbymodel.com W: www.de<br>REV. NO.                                         | 5, F: +971 4 3266624,                                                                        |                                          |
|                                               | A- 1st A7                                                                        | R-00                                                                                                                                                    | E-AR-023                                                                                     | 3-24                                     |