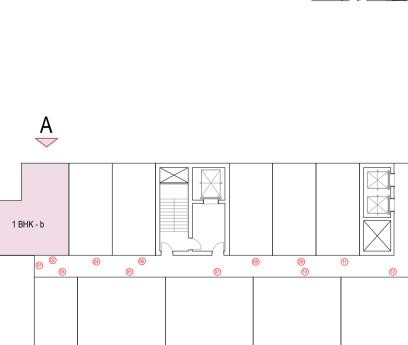

REV. NO.

R-00

DRG. NO.

A-1stA6

JOB NO.

E-AR-023-24

1 BHK - a (SUITE SIZE 69.0 SQ.M + TERRACE 51.84 SQ.M) 742 SQ.FT 558.00 SQ.FT

## UNIT NO

|                                               | ENGG. CONSULT<br>REPRODUCED, (<br>MEANS WITHOU<br>FROM MODEL EN<br>SHOULD NOT BE | E AND EXCLUSIVE PR<br>TANTS, DUBAI. IT SHOI<br>DR DUPLICATED IN AN<br>T THE PRIOR EXPRES<br>VGG. CONSULTANTS,<br>PASSED ON TO ANY<br>POSES OTHER THAN T | ULD NOT BE COPIE<br>Y FORM OR BY AN<br>S WRITTEN PERMI<br>DUBAI. THIS DRAV<br>OTHER PERSON C | <u>ED,</u><br>NY<br>ISSION<br>VING<br>DR |
|-----------------------------------------------|----------------------------------------------------------------------------------|---------------------------------------------------------------------------------------------------------------------------------------------------------|----------------------------------------------------------------------------------------------|------------------------------------------|
| IIT NO. 05-07-10-12-13-15<br>1ST FLOOR        | NOTES                                                                            |                                                                                                                                                         |                                                                                              |                                          |
| ELEVATION B                                   |                                                                                  |                                                                                                                                                         |                                                                                              |                                          |
| Image: constrained state                      | OWNER OF TITLE<br>MOSAI<br>JOB TITLE<br>PR<br>RE                                 | DESCRIPT<br>REVISIONS<br>DRAWINGS. FOLLOW<br>C PROPERTIE<br>C PROPERTIE<br>SIDENTIAL BU<br>PLOT NO. 682<br>BIAH FOURTH, I                               | WRITTEN DIMENS<br>ES SPV LTD<br>P+19+R<br>JILDING<br>0126                                    | )                                        |
| IBHK-a       IBHK-a       IBHK-a       IBHK-a | SCALE: 1:50                                                                      |                                                                                                                                                         | KED BY: ABDUL                                                                                |                                          |
|                                               | P.O.Box                                                                          | TS   ENGINEERS   PRO.<br>26369,Dubai, U.A.E., T: +971 4 3266625<br>tact@designbymodel.com W: www.de<br>REV. NO.                                         | 5, F: +971 4 3266624,                                                                        |                                          |
|                                               | A- 1st A7                                                                        | R-00                                                                                                                                                    | E-AR-023                                                                                     | 3-24                                     |