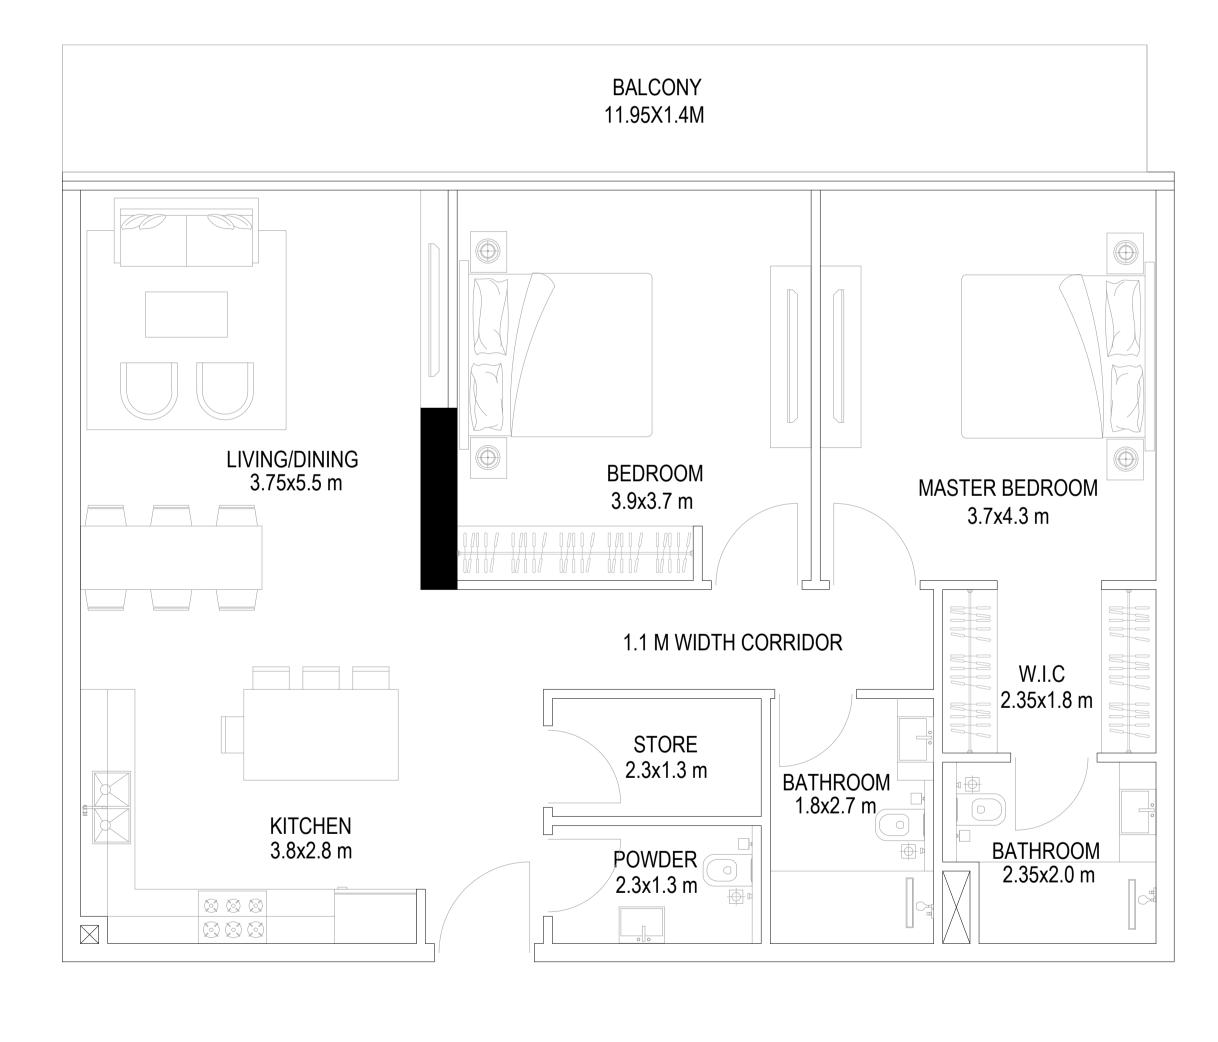

ODEL ENGG. CONSULTANTS, DUBAI. THIS DRAWING SHOULD NOT BE PASSED ON TO ANY OTHER PERSON OR USED FOR PURPOSES OTHER THAN THOSE INTENDED AND AGREED. LOCATION MAP UNIT NO. 02- 04- 06- 07 8TH TO 13TH FLOOR NOTES **ELEVATION B** NO. DATE DESCRIPTION APPF REVISIONS DO NOT SCALE DRAWINGS. FOLLOW WRITTEN DIMENSIONS OWNER OF TITLE **MOSAIC PROPERTIES SPV LTD** JOB TITLE PROPOSED G+3P+19+R **RESIDENTIAL BUILDING** PLOT NO. 6820126 AL HEBIAH FOURTH, DUBAI, UAE **ELEVATION C** DRAWING TITLE DATE: MAY 2024 DRAWN BY: ABDULAZIZ SCALE: 1:50 CHECKED BY: ABDULAZIZ ⟨B 2 BHK - b 2 BHK - b MODEL ARCHITECTS | ENGINEERS | PROJECT MANAGERS P.O.Box 26369,Dubai, U.A.E, T: +971 4 3266625, F: +971 4 3266624, E: contact@designbymodel.com W: www.designbymodel.com REV. NO. JOB NO. DRG. NO.

R-00

A-8th A3

E-AR-023-24



2 BHK - b (SUITE SIZE 104.0 SQ.M + BALCONY 16.72 SQ.M) 180 SQ.FT 1119 SQ.FT

2 BHK - b 2 BHK - b



2 BHK - b

**C** 





R-00

A-8th A5

E-AR-023-24



#### 2 BHK - a (SUITE SIZE 106.0 SQ.M + BALCONY 34.02 SQ.M) 366.18 SQ.FT 1141 SQ.FT



THIS IS THE SOLE AND EXCLUSIVE PROPERTY OF MODEL ENGG. CONSULTANTS, DUBAI. IT SHOULD NOT BE COPIED, REPRODUCED, OR DUPLICATED IN ANY FORM OR BY ANY MEANS WITHOUT THE PRIOR EXPRESS WRITTEN PERMISSION FROM MODEL ENGG. CONSULTANTS, DUBAI. THIS DRAWING SHOULD NOT BE PASSED ON TO ANY OTHER PERSON OR USED FOR PURPOSES OTHER THAN THOSE INTENDED AND AGREED.

LOCATION MAP

# UNIT NO. 08 8TH TO 13TH FLOOR



ELEVATION D



| ΝΟΤ                                                            | ES        |           |         |          |      |        |       |
|---