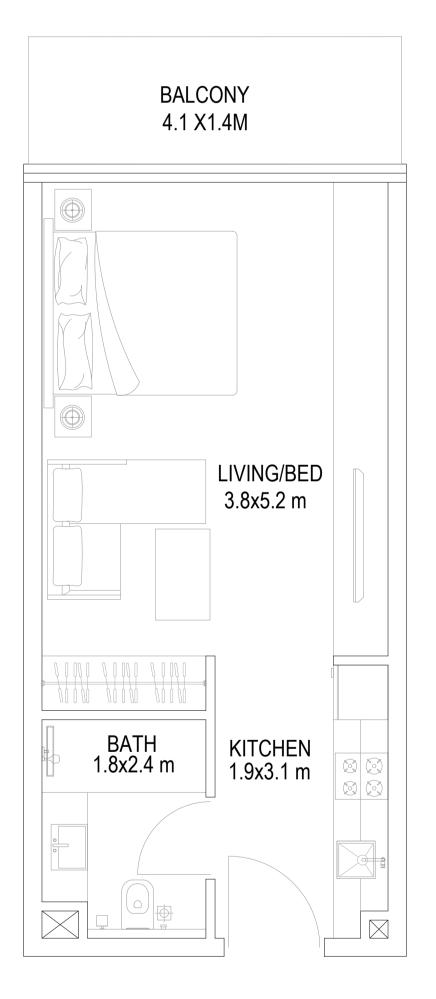

|--|
|     | REVISIONS |             |       |  |  |  |
|     |           |             |       |  |  |  |

DO NOT SCALE DRAWINGS. FOLLOW WRITTEN DIMENSIONS OWNER OF TITLE

#### MOSAIC PROPERTIES SPV LTD

JOB TITLE

### PROPOSED G+3P+19+R **RESIDENTIAL BUILDING** PLOT NO. 6820126 AL HEBIAH FOURTH, DUBAI, UAE

DRAWING TITLE

| DATE:  | MAY 2024 | DRAWN BY:   | ABDULAZIZ |
|--------|----------|-------------|-----------|
| SCALE: | 1:50     | CHECKED BY: | ABDULAZIZ |
|        |          |             |           |



ARCHITECTS | ENGINEERS | PROJECT MANAGERS P.O.Box 26369, Dubai, U.A.E, T: +971 4 3266625, F: +971 4 3266624, E: contact@designbymodel.com W: www.designbymodel.com

| DRG. NO. | REV. NO. | JOB NO.     |
|----------|----------|-------------|
| A-6th A4 | R-00     | E-AR-023-24 |



STUDIO (SUITE SIZE 35.0 SQ.M + BALCONY 5.74 SQ.M) 376 SQ.FT 61.8 SQ.FT





## UNIT NO. 03 6TH TO 7TH FLOOR





ELEVATION C

THIS IS THE SOLE AND EXCLUSIVE PROPERTY OF MODEL ENGG. CONSULTANTS, DUBAI. IT SHOULD NOT BE COPIED, REPRODUCED, OR DUPLICATED IN ANY FORM OR BY ANY MEANS WITHOUT THE PRIOR EXPRESS WRITTEN PERMISSION FROM MODEL ENGG. CONSULTANTS, DUBAI. THIS DRAWING SHOULD NOT BE PASSED ON TO ANY OTHER PERSON OR USED FOR PURPOSES OTHER THAN THOSE INTENDED AND AGREED.

LOCATION MAP

NOTES

| NO. | DATE      | DESCRIPTION | APPR. |  |  |  |
|-----|-----------|-------------|-------|--|--|--|
|     | REVISIONS |             |       |  |  |  |
|     |           |             |       |  |  |  |

DO NOT SCALE DRAWINGS. FOLLOW WRITTEN DIMENSIONS OWNER OF TITLE

#### MOSAIC PROPERTIES SPV L