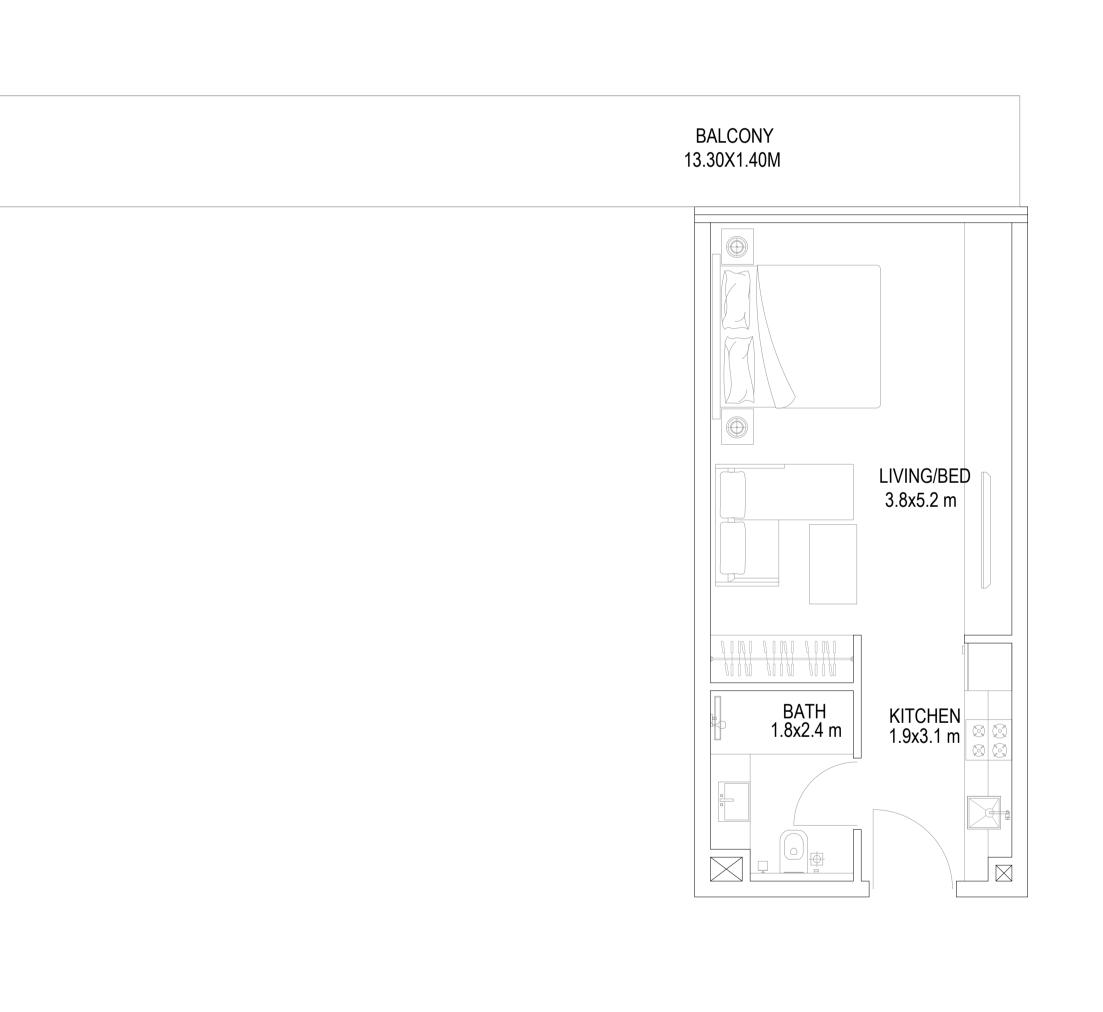

 STUDIO (SUITE SIZE 35.0 SQ.M + TERRACE 16.4 SQ.M)

 376 SQ.FT

 144.23 SQ.FT

## UNIT NO. 09-14-16 1ST FLOOR

LOCATION MAP

NOTES

|                | 1                    | 1                    |                                                      |        |       |
|----------------|----------------------|----------------------|------------------------------------------------------|--------|-------|
|                |                      |                      |                                                      |        |       |
|                |                      |                      |                                                      |        |       |
| NO.            | DATE                 | D                    | ESCRIPTION                                           |        | APPR. |
|                |                      |                      | ISIONS                                               |        |       |
|                |                      | _                    | FOLLOW WRITTEN                                       | DIMENS | SIONS |
| OWNE           | R OF TITL            | .E                   |                                                      |        |       |
|                | MOSA                 | IC PROPI             | ERTIES SP\                                           | / LTD  | )     |
| ЈОВ Т          | ITLE                 |                      |                                                      |        |       |
|                | R                    | ESIDENTI<br>PLOT NO  | ) G+3P+19+<br>AL BUILDIN<br>). 6820126<br>RTH, DUBAI | G      | I     |
| DRAW           | ING TITLE            |                      |                                                      |        |       |
|                |                      |                      |                                                      |        |       |
|                |                      |                      |                                                      |        |       |
| DATE:          |                      | 1AY 2024             | DRAWN BY:                                            | ABDUI  | _AZIZ |
| DATE:<br>SCALE |                      | 1AY 2024             | DRAWN BY:<br>CHECKED BY:                             | ABDUI  |       |
|                |                      | 1AY 2024             |                                                      |        |       |
|                | E:<br>ARCHITE<br>POB | MO<br>CTS   ENGINEEF |                                                      | ABDUI  |       |