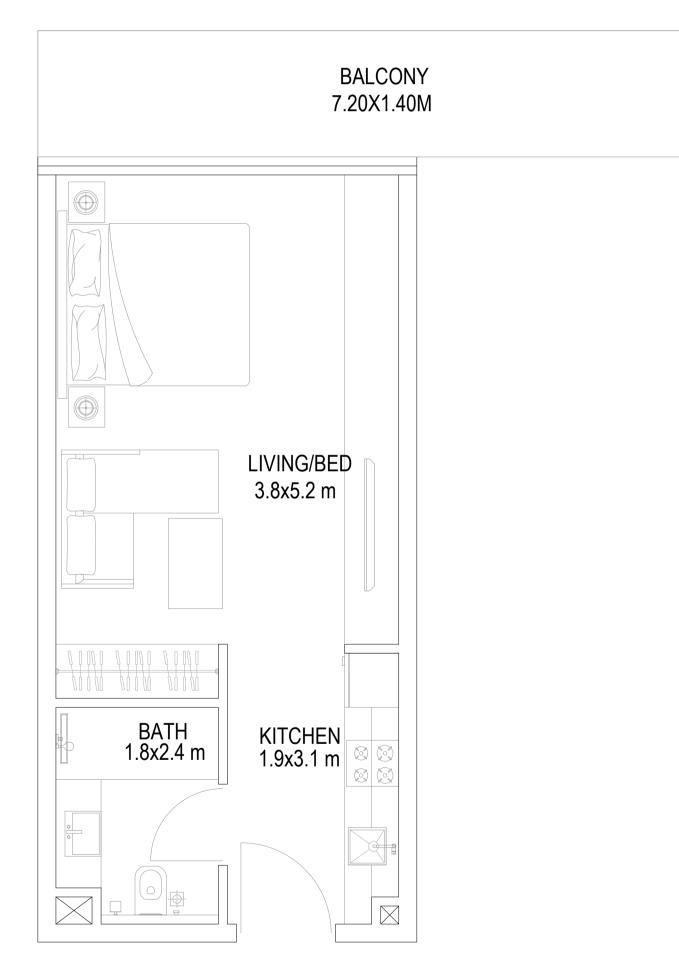

 STUDIO (SUITE SIZE 35.0 SQ.M + TERRACE 16.4 SQ.M)

 376 SQ.FT

 144.23 SQ.FT

## UNIT NO. 09-14-16 1ST FLOOR

LOCATION MAP

NOTES

|                | 1                    | 1                    |                                                      |        |       |
|----------------|----------------------|----------------------|------------------------------------------------------|--------|-------|
|                |                      |                      |                                                      |        |       |
|                |                      |                      |                                                      |        |       |
| NO.            | DATE                 | D                    | ESCRIPTION                                           |        | APPR. |
|                |                      |                      | ISIONS                                               |        |       |
|                |                      | _                    | FOLLOW WRITTEN                                       | DIMENS | SIONS |
| OWNE           | R OF TITL            | .E                   |                                                      |        |       |
|                | MOSA                 | IC PROPI             | ERTIES SP\                                           | / LTD  | )     |
| ЈОВ Т          | ITLE                 |                      |                                                      |        |       |
|                | R                    | ESIDENTI<br>PLOT NO  | ) G+3P+19+<br>AL BUILDIN<br>). 6820126<br>RTH, DUBAI | G      | I     |
| DRAW           | ING TITLE            |                      |                                                      |        |       |
|                |                      |                      |                                                      |        |       |
|                |                      |                      |                                                      |        |       |
| DATE:          |                      | 1AY 2024             | DRAWN BY:                                            | ABDUI  | _AZIZ |
| DATE:<br>SCALE |                      | 1AY 2024             | DRAWN BY:<br>CHECKED BY:                             | ABDUI  |       |
|                |                      | 1AY 2024             |                                                      |        |       |
|                | E:<br>ARCHITE<br>POB | MO<br>CTS   ENGINEEF |                                                      | ABDUI  |       |