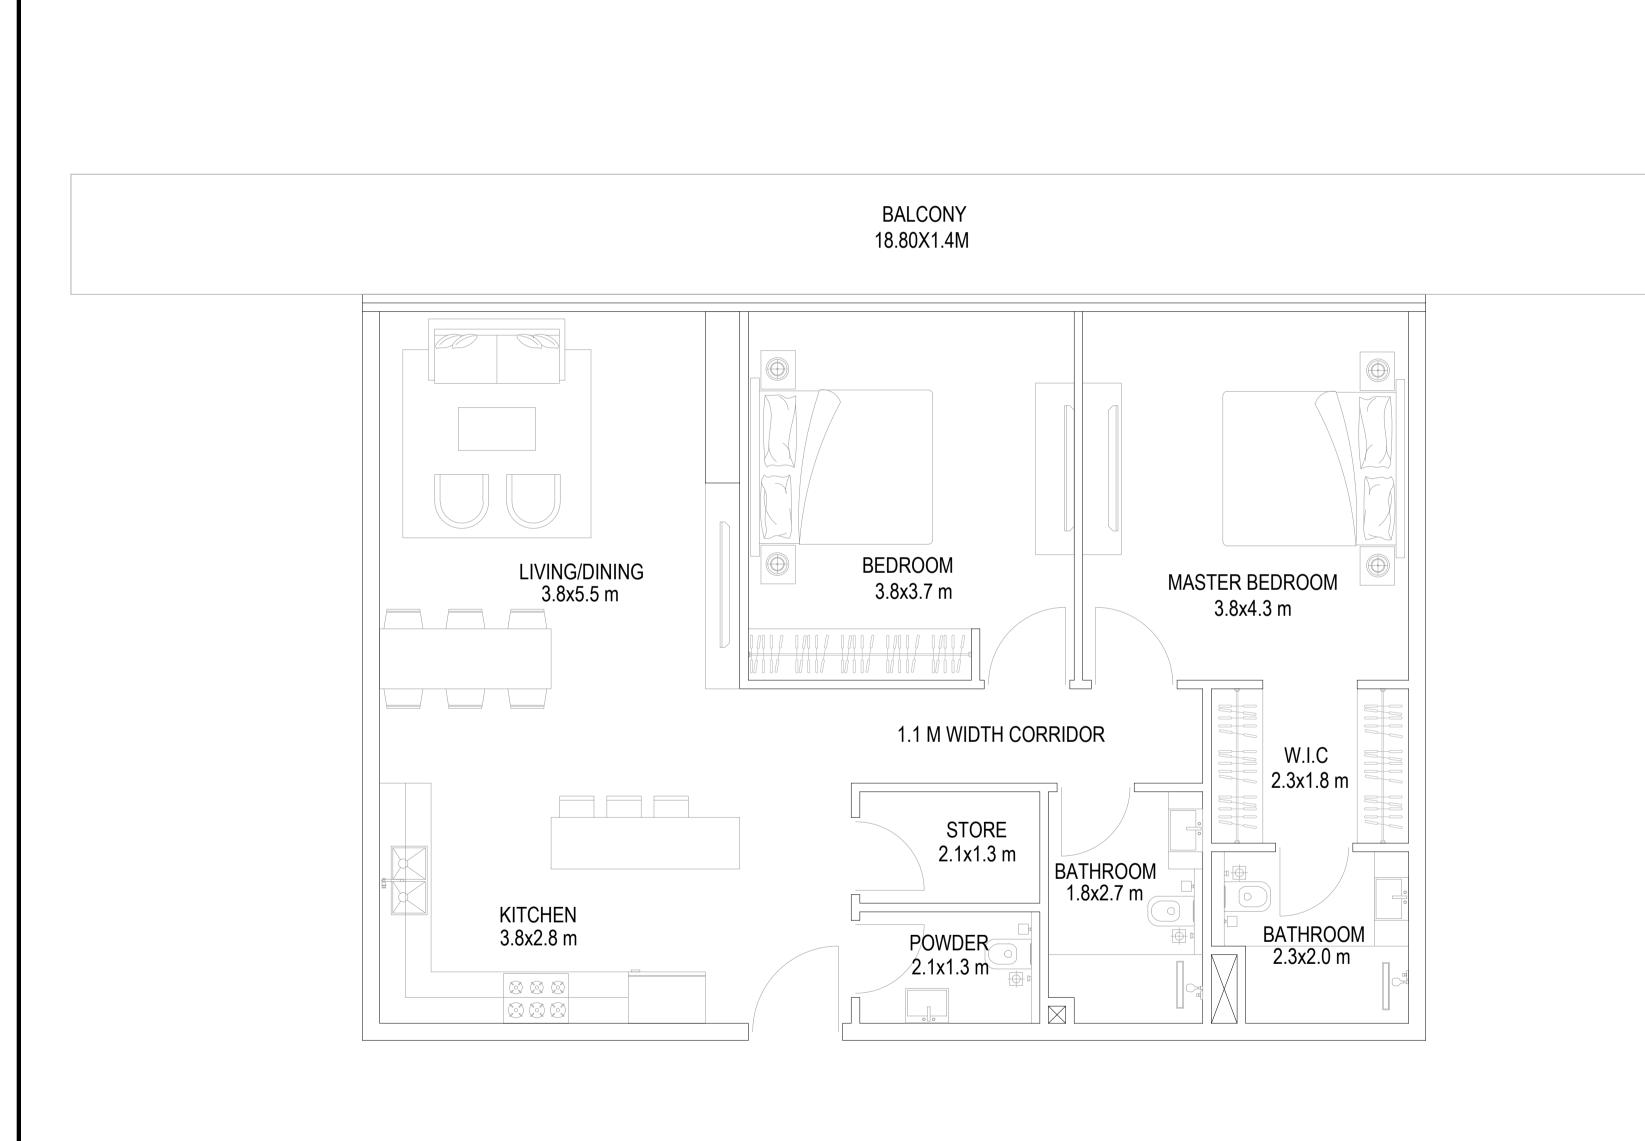

## UNIT NO. 04 **1ST FLOOR** 2

THIS IS THE SOLE AND EXCLUSIVE PROPERTY OF MODEL ENGG. CONSULTANTS, DUBAI. IT SHOULD NOT BE COPIED, REPRODUCED, OR DUPLICATED IN ANY FORM OR BY ANY MEANS WITHOUT THE PRIOR EXPRESS WRITTEN PERMISSION FROM MODEL ENGG. CONSULTANTS, DUBAI. THIS DRAWING SHOULD NOT BE PASSED ON TO ANY OTHER PERSON OR USED FOR PURPOSES OTHER THAN THOSE INTENDED AND AGREED.

LOCATION MAP

NOTES

**ELEVATION A** 

| NO.   | DATE                                                                                           | DE             | ESCRIPTION    |        | APPR. |
|-------|------------------------------------------------------------------------------------------------|----------------|---------------|--------|-------|
|       |                                                                                                | REVIS          | SIONS         |        |       |
| DO    | NOT SCAL                                                                                       | .E DRAWINGS. F | OLLOW WRITTEN | DIMENS | SIONS |
| OWNE  | R OF TITL                                                                                      | .E             |               |        |       |
|       |                                                                                                | IC PROPE       | RTIES SPV     | / LTD  | )     |
| JOB T | ITLE                                                                                           |                |               |        |       |
|       | PROPOSED G+3P+19+R<br>RESIDENTIAL BUILDING<br>PLOT NO. 6820126<br>AL HEBIAH FOURTH, DUBAI, UAE |                |               |        |       |
| DRAW  | ING TITLE                                                                                      |                |               |        |       |
|       |                                                                                                |                |               |        |       |
| DATE: |                                                                                                | 1AY 2024       | DRAWN BY:     | ABDUI  |       |
| SCALE | 1:50                                                                                           | )              | CHECKED BY:   | ABDUI  | LAZIZ |
|       |                                                                                                |                |               |        |       |

ARCHITECTS | ENGINEERS | PROJECT MANAGERS P.O.Box 26369,Dubai, U.A.E, T: +9714 3266625, F: +9714 3266624, E: contact@designbymodel.com W: www.designbymodel.com

| DRG. NO.  | REV. NO. | JOB NO.     |
|-----------|----------|-------------|
| A-1st A10 | R-00     | E-AR-023-24 |