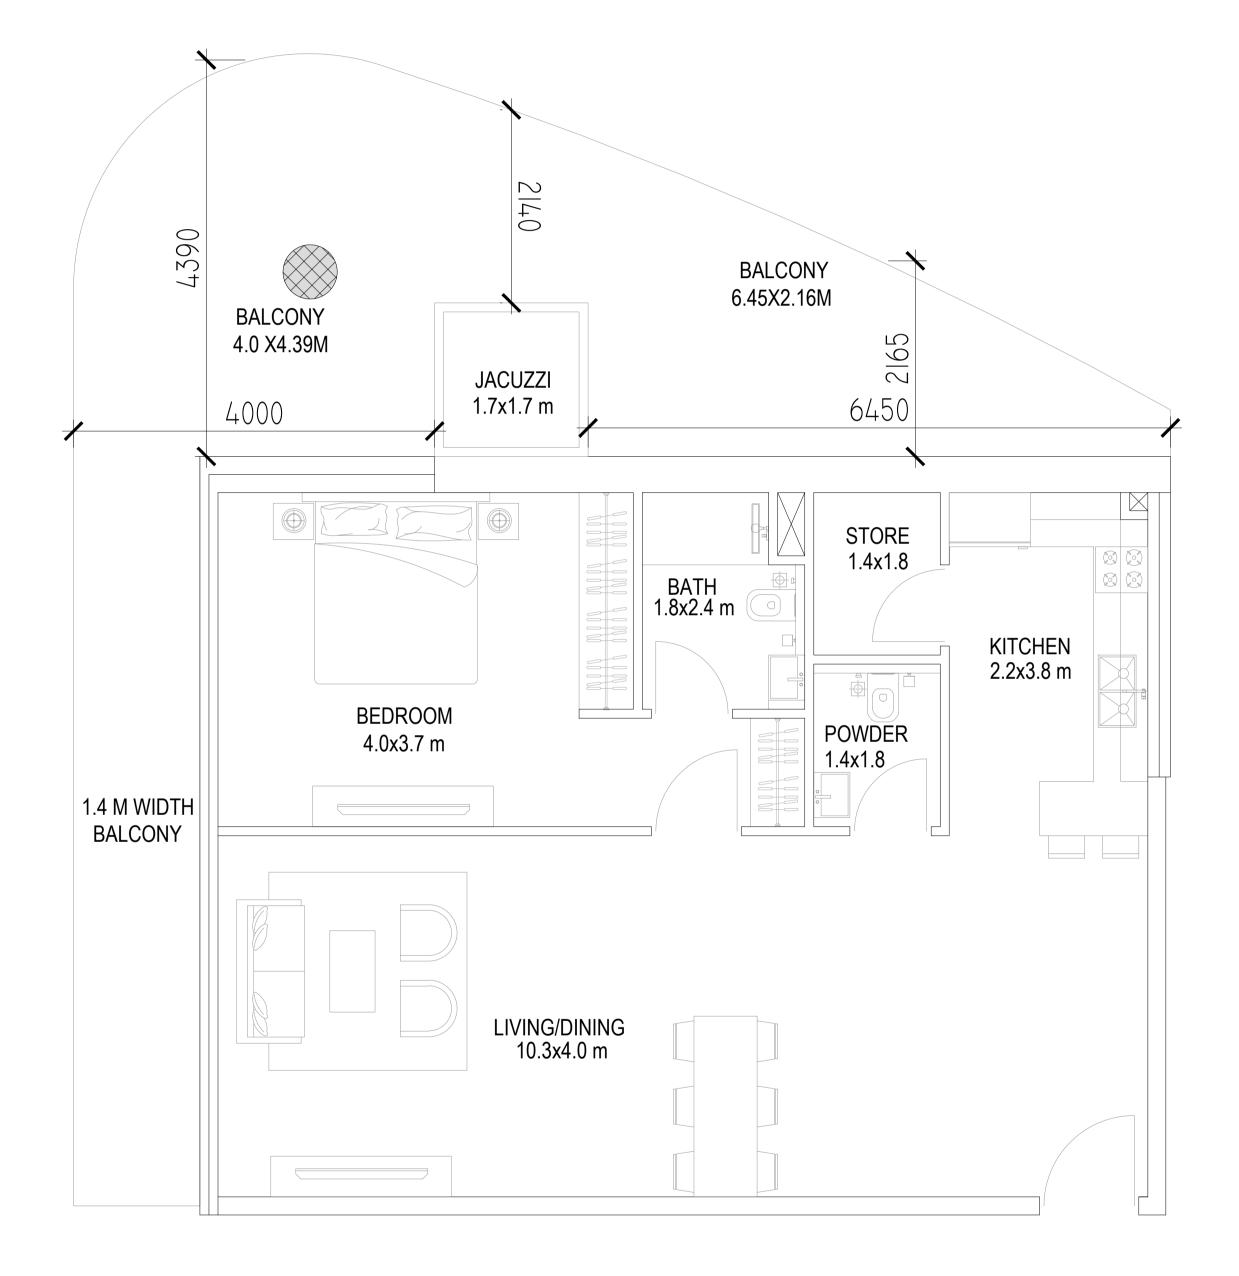

## 1 BHK - a (SUITE SIZE 69.0 SQ.M + BALCONY 15.40 SQ.M) 165.76 SQ.FT 742 SQ.FT

## UNIT NO. 16 6TH TO 7TH FLOOR

~

THIS IS THE SOLE AND EXCLUSIVE PROPERTY OF MODEL ENGG. CONSULTANTS, DUBAI. IT SHOULD NOT BE COPIED, REPRODUCED, OR DUPLICATED IN ANY FORM OR BY ANY MEANS WITHOUT THE PRIOR EXPRESS WRITTEN PERMISSION FROM MODEL ENGG. CONSULTANTS, DUBAI. THIS DRAWING SHOULD NOT BE PASSED ON TO ANY OTHER PERSON OR USED FOR PURPOSES OTHER THAN THOSE INTENDED AND AGREED.

LOCATION MAP

NOTES

| NO.           | DATE            | D                                | ESCRIPTION                                           |            | APPR  |
|---------------|-----------------|----------------------------------|------------------------------------------------------|------------|-------|
|               |                 |                                  | ISIONS                                               |            |       |
| DO            | NOT SCAL        | E DRAWINGS. F                    | FOLLOW WRITTEN                                       |            | SIONS |
| OWNE          |                 | .E                               |                                                      |            |       |
| JOB T         |                 | ROPOSED                          | ) G+3P+19+                                           | R          |       |
| JOB T         | P<br>R          | ESIDENTIA<br>PLOT NO             | ) G+3P+19+<br>AL BUILDIN<br>). 6820126<br>RTH, DUBAI | G          |       |
|               | P<br>R          | ESIDENTIA<br>PLOT NO<br>BIAH FOU | AL BUILDIN<br>D. 6820126                             | G          |       |
| DRAW          | P<br>R<br>AL HE | ESIDENTIA<br>PLOT NO<br>BIAH FOU | AL BUILDIN<br>D. 6820126<br>RTH, DUBAI               | G<br>, UAE |       |
|               | P<br>R<br>AL HE | ESIDENTIA<br>PLOT NO<br>BIAH FOU | AL BUILDIN<br>D. 6820126                             | G<br>, UAE | AZIZ  |
| DRAW<br>DATE: | P<br>R<br>AL HE | ESIDENTIA<br>PLOT NC<br>BIAH FOU | AL BUILDIN<br>D. 6820126<br>RTH, DUBAI               | G<br>, UAE | AZIZ  |

| DRG. NO.  | REV. NO. | JOB NO.     |
|-----------|----------|-------------|
| A- 6th A5 | R-00     | E-AR-023-24 |

## 1 BHK - a (SUITE SIZE 69.0 SQ.M + BALCONY 11.34 SQ.M) 742 SQ.FT 122.06 SQ.FT