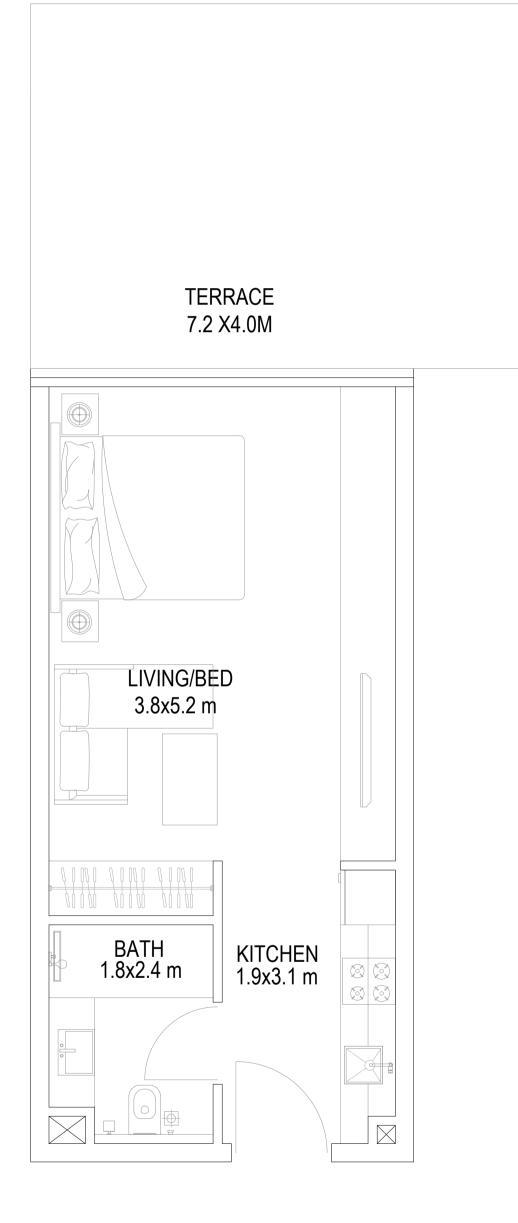

|        |       |
| DATE:          |                      | 1AY 2024             | DRAWN BY:                                            | ABDUI  | _AZIZ |
| DATE:<br>SCALE |                      | 1AY 2024             | DRAWN BY:<br>CHECKED BY:                             | ABDUI  |       |
|                |                      | 1AY 2024             |                                                      |        |       |
|                | E:<br>ARCHITE<br>POB | MO<br>CTS   ENGINEEF |                                                      | ABDUI  |       |

| DRG. NO.  | REV. NO. | JOB NO.     |
|-----------|----------|-------------|
| A- 1st A1 | R-00     | E-AR-023-24 |

## STUDIO (SUITE SIZE 35.0 SQ.M + TERRACE 28.80 SQ.M) 376 SQ.FT 310 SQ.FT







UNIT NO. 6 1ST FLOOR \* THIS IS THE SOLE AND EXCLUSIVE PROPERTY OF MODEL ENGG. CONSULTANTS, DUBAI. IT SHOULD NOT BE COPIED, REPRODUCED, OR DUPLICATED IN ANY FORM OR BY ANY MEANS WITHOUT THE PRIOR EXPRESS WRITTEN PERMISSION FROM MODEL ENGG. CONSULTANTS, DUBAI. THIS DRAWING SHOULD NOT BE PASSED ON TO ANY OTHER PERSON OR USED FOR PURPOSES OTHER THAN THOSE INTENDED AND AGREED.

LOCATION MAP

NOTES



**ELEVATION A** 

| (3) | (4)<br>(5) | (16) | 17 |
|-----|------------|------|----|
|     |            |      |    |

| NO.   | DATE |                                 | DESCRIPTION                                             |            | APPF  |
|-------|------|---------------------------------|---------------------------------------------------------|------------|-------|
|       |      |