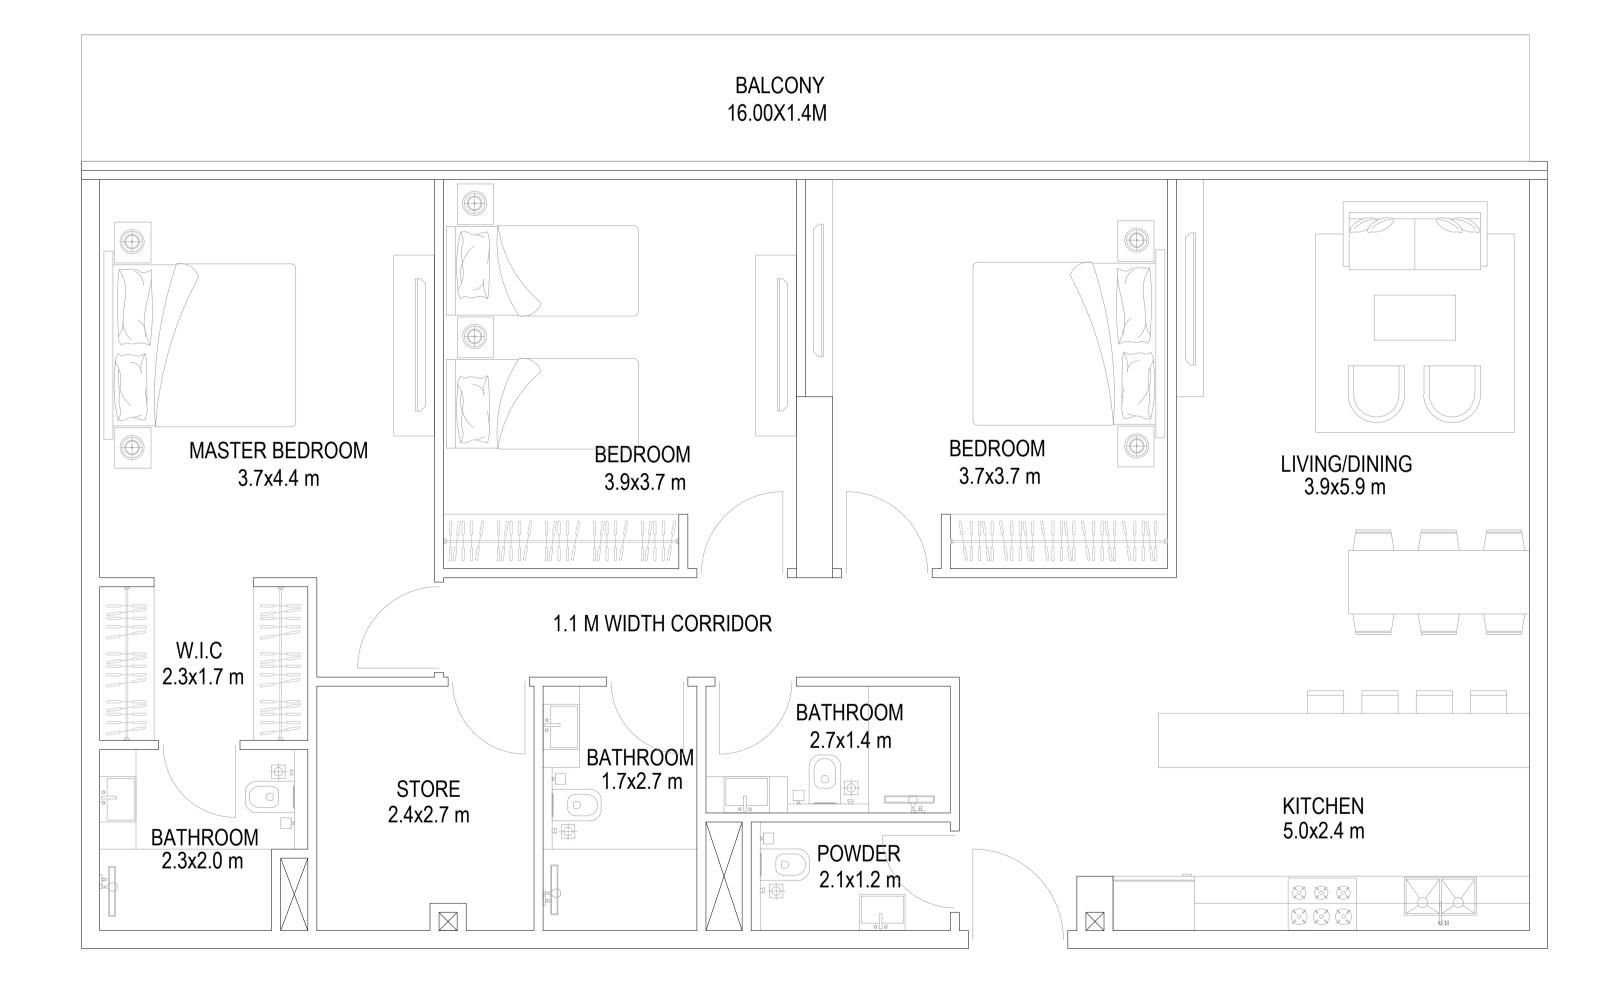

NO. 02 14TH TO 19TH FLOOR NOTES ELEVATION D NO. DATE DESCRIPTION APP REVISIONS DO NOT SCALE DRAWINGS. FOLLOW WRITTEN DIMENSIONS OWNER OF TITLE MOSAIC PROPERTIES SPV LTD JOB TITLE **ELEVATION A** PROPOSED G+3P+19+R **RESIDENTIAL BUILDING** PLOT NO. 6820126 AL HEBIAH FOURTH, DUBAI, UAE A DRAWING TITLE D 2 BHK - a 2 BHK - a 2 BHK - a DATE: MAY 2024 DRAWN BY: ABDULAZIZ SCALE: 1:50 CHECKED BY: ABDULAZIZ MODEL ARCHITECTS | ENGINEERS | PROJECT MANAGERS P.O.Box 26369,Dubai, U.A.E, T: +971 4 3266625, F: +971 4 3266624, E: contact@designbymodel.com W: www.designbymodel.com REV. NO. JOB NO. DRG. NO.

A-14th A1

R-00

E-AR-023-24



## 2 BHK - a (SUITE SIZE 106.0 SQ.M + BALCONY 26.32 SQ.M) 1141 SQ.FT 283.30 SQ.FT





#### 2 BHK - a (SUITE SIZE 106.0 SQ.M + BALCONY 34.0SQ.M) 1141 SQ.FT 366.0 SQ.FT





3 BHK - (SUITE SIZE 138.0 SQ.M + BALCONY 22.40 SQ.M) 241.1SQ.FT 1485 SQ.FT



THIS IS THE SOLE AND EXCLUSIVE PROPERTY OF MODEL ENGG. CONSULTANTS, DUBAI. IT SHOULD NOT BE COPIED, REPRODUCED, OR DUPLICATED IN ANY FORM OR BY ANY MEANS WITHOUT THE PRIOR EXPRESS WRITTEN PERMISSION FROM MODEL ENGG. CONSULTANTS, DUBAI. THIS DRAWING SHOULD NOT BE PASSED ON TO ANY OTHER PERSON OR USED FOR PURPOSES OTHER THAN THOSE INTENDED AND AGREED. LOCATION MAP UNIT NO. 08 14TH TO 19TH FLOOR **>** NOTES **ELEVATION B** NO. DATE DESCRIPTION APP REVISIONS DO NOT SCALE DRAWINGS. FOLLOW WRITTEN DIMENSIONS OWNER OF TITLE MOSAIC PROPERTIES SPV LTD JOB TITLE PROPOSED G+3P+19+R **RESIDENTIAL BUILDING** PLOT NO. 6820126 AL HEBIAH FOURTH, DUBAI, UAE ELEVATION C DRAWING TITLE DATE: MAY 2024 DRAWN BY: ABDULAZIZ SCALE: 1:5