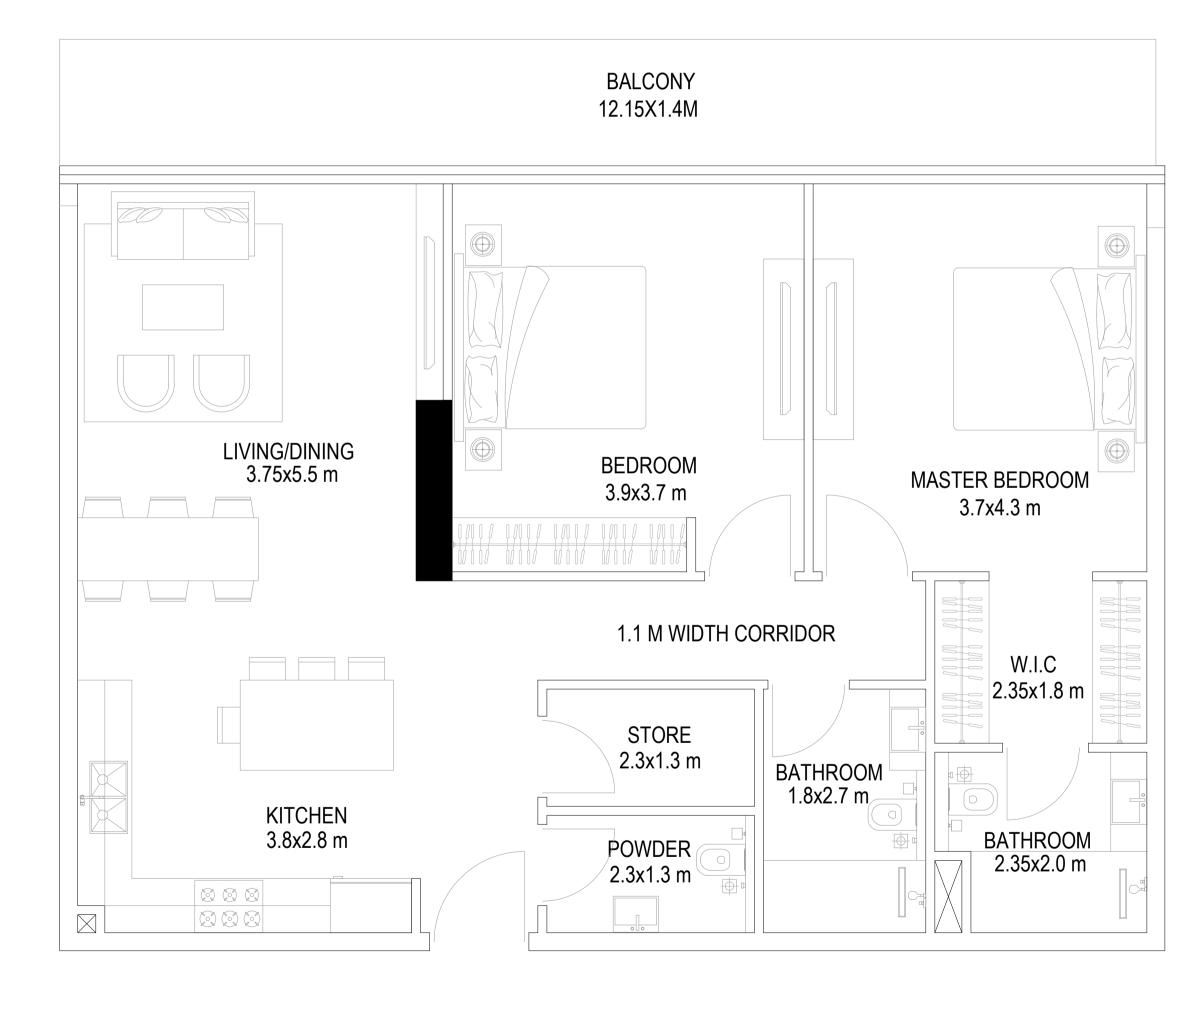

REV. NO.

R-00

DRG. NO.

A-1stA6

JOB NO.

E-AR-023-24

1 BHK - a (SUITE SIZE 69.0 SQ.M + TERRACE 51.84 SQ.M) 742 SQ.FT 558.00 SQ.FT