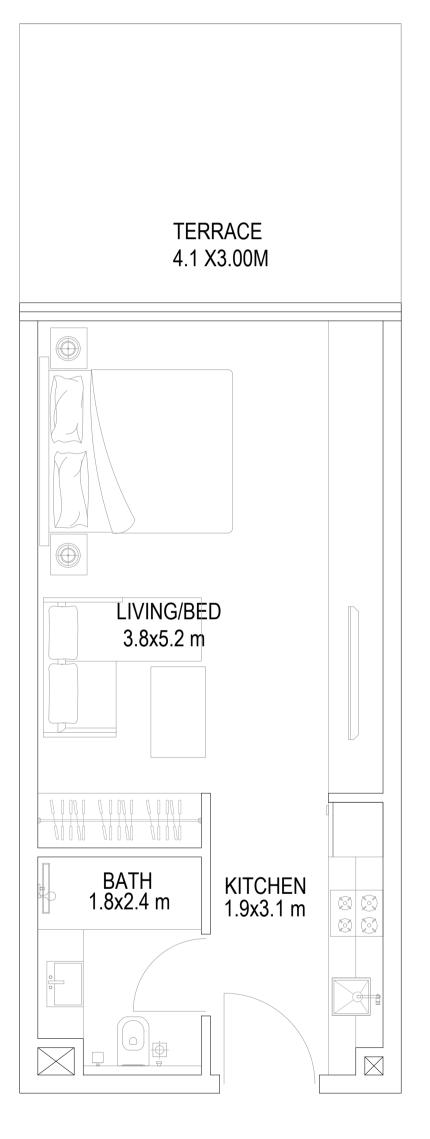

 STUDIO (SUITE SIZE 35.0 SQ.M + TERRACE 16.4 SQ.M)

 376 SQ.FT

 144.23 SQ.FT

## STUDIO (SUITE SIZE 35.0 SQ.M + TERRACE 13.0 SQ.M) 376 SQ.FT 140 SQ.FT