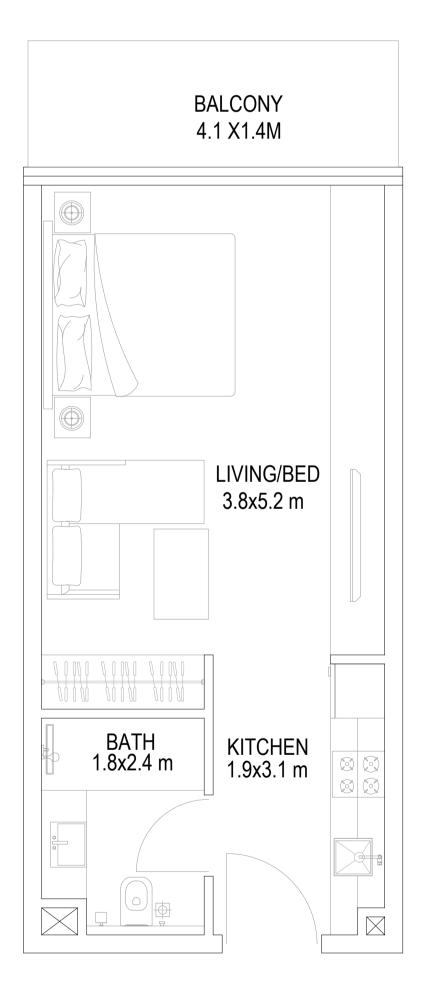

 STUDIO (SUITE SIZE 35.0 SQ.M + TERRACE 16.4 SQ.M)

 376 SQ.FT

 144.23 SQ.FT

## STUDIO (SUITE SIZE 35.0 SQ.M + TERRACE 13.0 SQ.M) 376 SQ.FT 140 SQ.FT