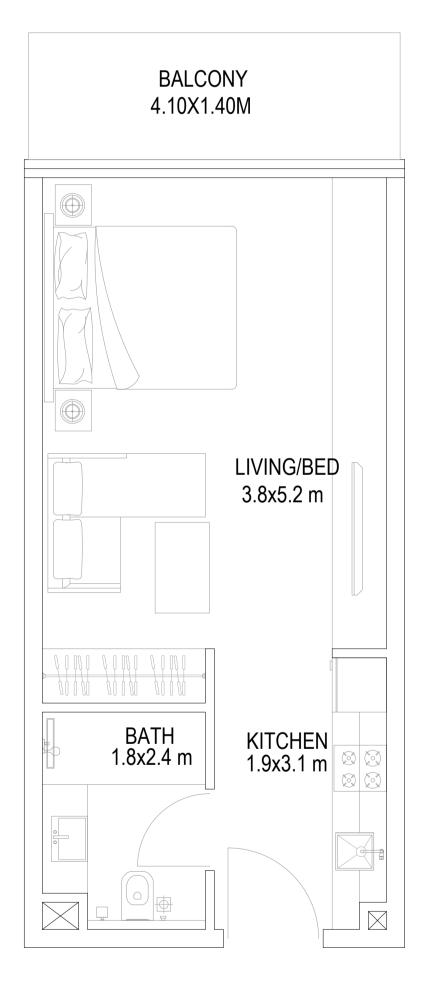

-------------|-------|
| REVISIONS |      |             |       |
|           |      |             |       |

DO NOT SCALE DRAWINGS. FOLLOW WRITTEN DIMENSIONS OWNER OF TITLE

#### MOSAIC PROPERTIES SPV LTD

JOB TITLE

#### PROPOSED G+3P+19+R **RESIDENTIAL BUILDING** PLOT NO. 6820126 AL HEBIAH FOURTH, DUBAI, UAE

DRAWING TITLE

| DATE:  | MAY 2024 | DRAWN BY:   | ABDULAZIZ |
|--------|----------|-------------|-----------|
| SCALE: | 1:50     | CHECKED BY: | ABDULAZIZ |
|        |          |             |           |



ARCHITECTS | ENGINEERS | PROJECT MANAGERS P.O.Box 26369,Dubai, U.A.E. T: +9714 3266625, F: +9714 3266624, E: contact@designbymodel.com W: www.designbymodel.com

| DRG. NO. | REV. NO. | JOB NO.     |
|----------|----------|-------------|
| A-2nd A1 | R-00     | E-AR-023-24 |



STUDIO (SUITE SIZE 35.0 SQ.M + BALCONY 5.74SQ.M) 376 SQ.FT 61.78 SQ.FT





## UNIT NO. 04-09-16. 2ND TO 5TH FLOOR

~



**ELEVATION A** 

THIS IS THE SOLE AND EXCLUSIVE PROPERTY OF MODEL ENGG. CONSULTANTS, DUBAI. IT SHOULD NOT BE COPIED, REPRODUCED, OR DUPLICATED IN ANY FORM OR BY ANY MEANS WITHOUT THE PRIOR EXPRESS WRITTEN PERMISSION FROM MODEL ENGG. CONSULTANTS, DUBAI. THIS DRAWING SHOULD NOT BE PASSED ON TO ANY OTHER PERSON OR USED FOR PURPOSES OTHER THAN THOSE INTENDED AND AGREED.

LOCATION MAP

NOTES

| NO. | DATE      | DESCRIPTION | APPR. |  |
|-----|-----------|-------------|-------|--|
|     | REVISIONS |             |       |  |
|     |           |             |       |  |

DO NOT SCALE DRAWINGS. FOLLOW WRITTEN DIMENSIONS OWNER OF TITLE

#### MOSAIC PROPERTIES SPV LTD

JOB TIT