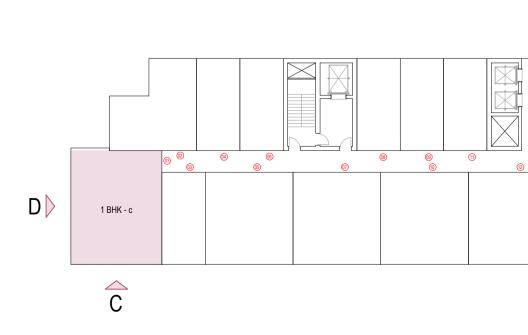

#### STUDIO (SUITE SIZE 35.0 SQ.M + BALCONY 10 SQ.M) 107.63 SQ.FT 376 SQ.FT

# UNIT NO.06 6TH TO 7TH FLOOR \*

THIS IS THE SOLE AND EXCLUSIVE PROPERTY OF MODEL ENGG. CONSULTANTS, DUBAI. IT SHOULD NOT BE COPIED, REPRODUCED, OR DUPLICATED IN ANY FORM OR BY ANY MEANS WITHOUT THE PRIOR EXPRESS WRITTEN PERMISSION FROM MODEL ENGG. CONSULTANTS, DUBAI. THIS DRAWING SHOULD NOT BE PASSED ON TO ANY OTHER PERSON OR USED FOR PURPOSES OTHER THAN THOSE INTENDED AND AGREED.

LOCATION MAP

**ELEVATION A** 

| NOT   | TES                                                            |          |                              |  |
|-------|----------------------------------------------------------------|----------|------------------------------|--|
|       |                                                                |          |                              |  |
|       |                                                                |          |                              |  |
|       |                                                                |          |                              |  |
|       |                                                                |          |                              |  |
|       |                                                                |          |                              |  |
|       |                                                                |          |                              |  |
|       |                                                                |          |                              |  |
|       |                                                                |          |                              |  |
|       |                                                                |          |                              |  |
|       |                                                                |          |                              |  |
|       |                                                                |          |                              |  |
|       |                                                                |          |                              |  |
|       |                                                                |          |                              |  |
|       |                                                                |          |                              |  |
| NO.   | DATE                                                           |          | DESCRIPTION APPR.            |  |
|       |                                                                |          | EVISIONS                     |  |
|       | NOT SCAL                                                       |          | S. FOLLOW WRITTEN DIMENSIONS |  |
|       | MOSA                                                           | IC PROI  | PERTIES SPV LTD              |  |
| JOB T | ITLE                                                           |          |                              |  |
|       | PROPOSED G+3P+19+R<br>RESIDENTIAL BUILDING<br>PLOT NO. 6820126 |          |                              |  |
|       | AL HE                                                          |          | URTH, DUBAI, UAE             |  |
| DRAW  | /ING TITLE                                                     |          |                              |  |
|       |                                                                |          |                              |  |
| DATE  | : N                                                            | IAY 2024 | DRAWN BY: ABDULAZIZ          |  |
| SCAL  |                                                                |          | CHECKED BY: ABDULAZIZ        |  |
|       |                                                                |          |                              |  |
|       |                                                                |          |                              |  |

ARCHITECTS | ENGINEERS | PROJECT MANAGERS P.O.Box 26369, Dubai, U.A.E, T: +971 4 3266625, F: +971 4 3266624, E: contact@designbymodel.com W: www.designbymodel.com

| DRG. NO. | REV. NO. | JOB NO.     |
|----------|----------|-------------|
| A-6th A1 | R-00     | E-AR-023-24 |