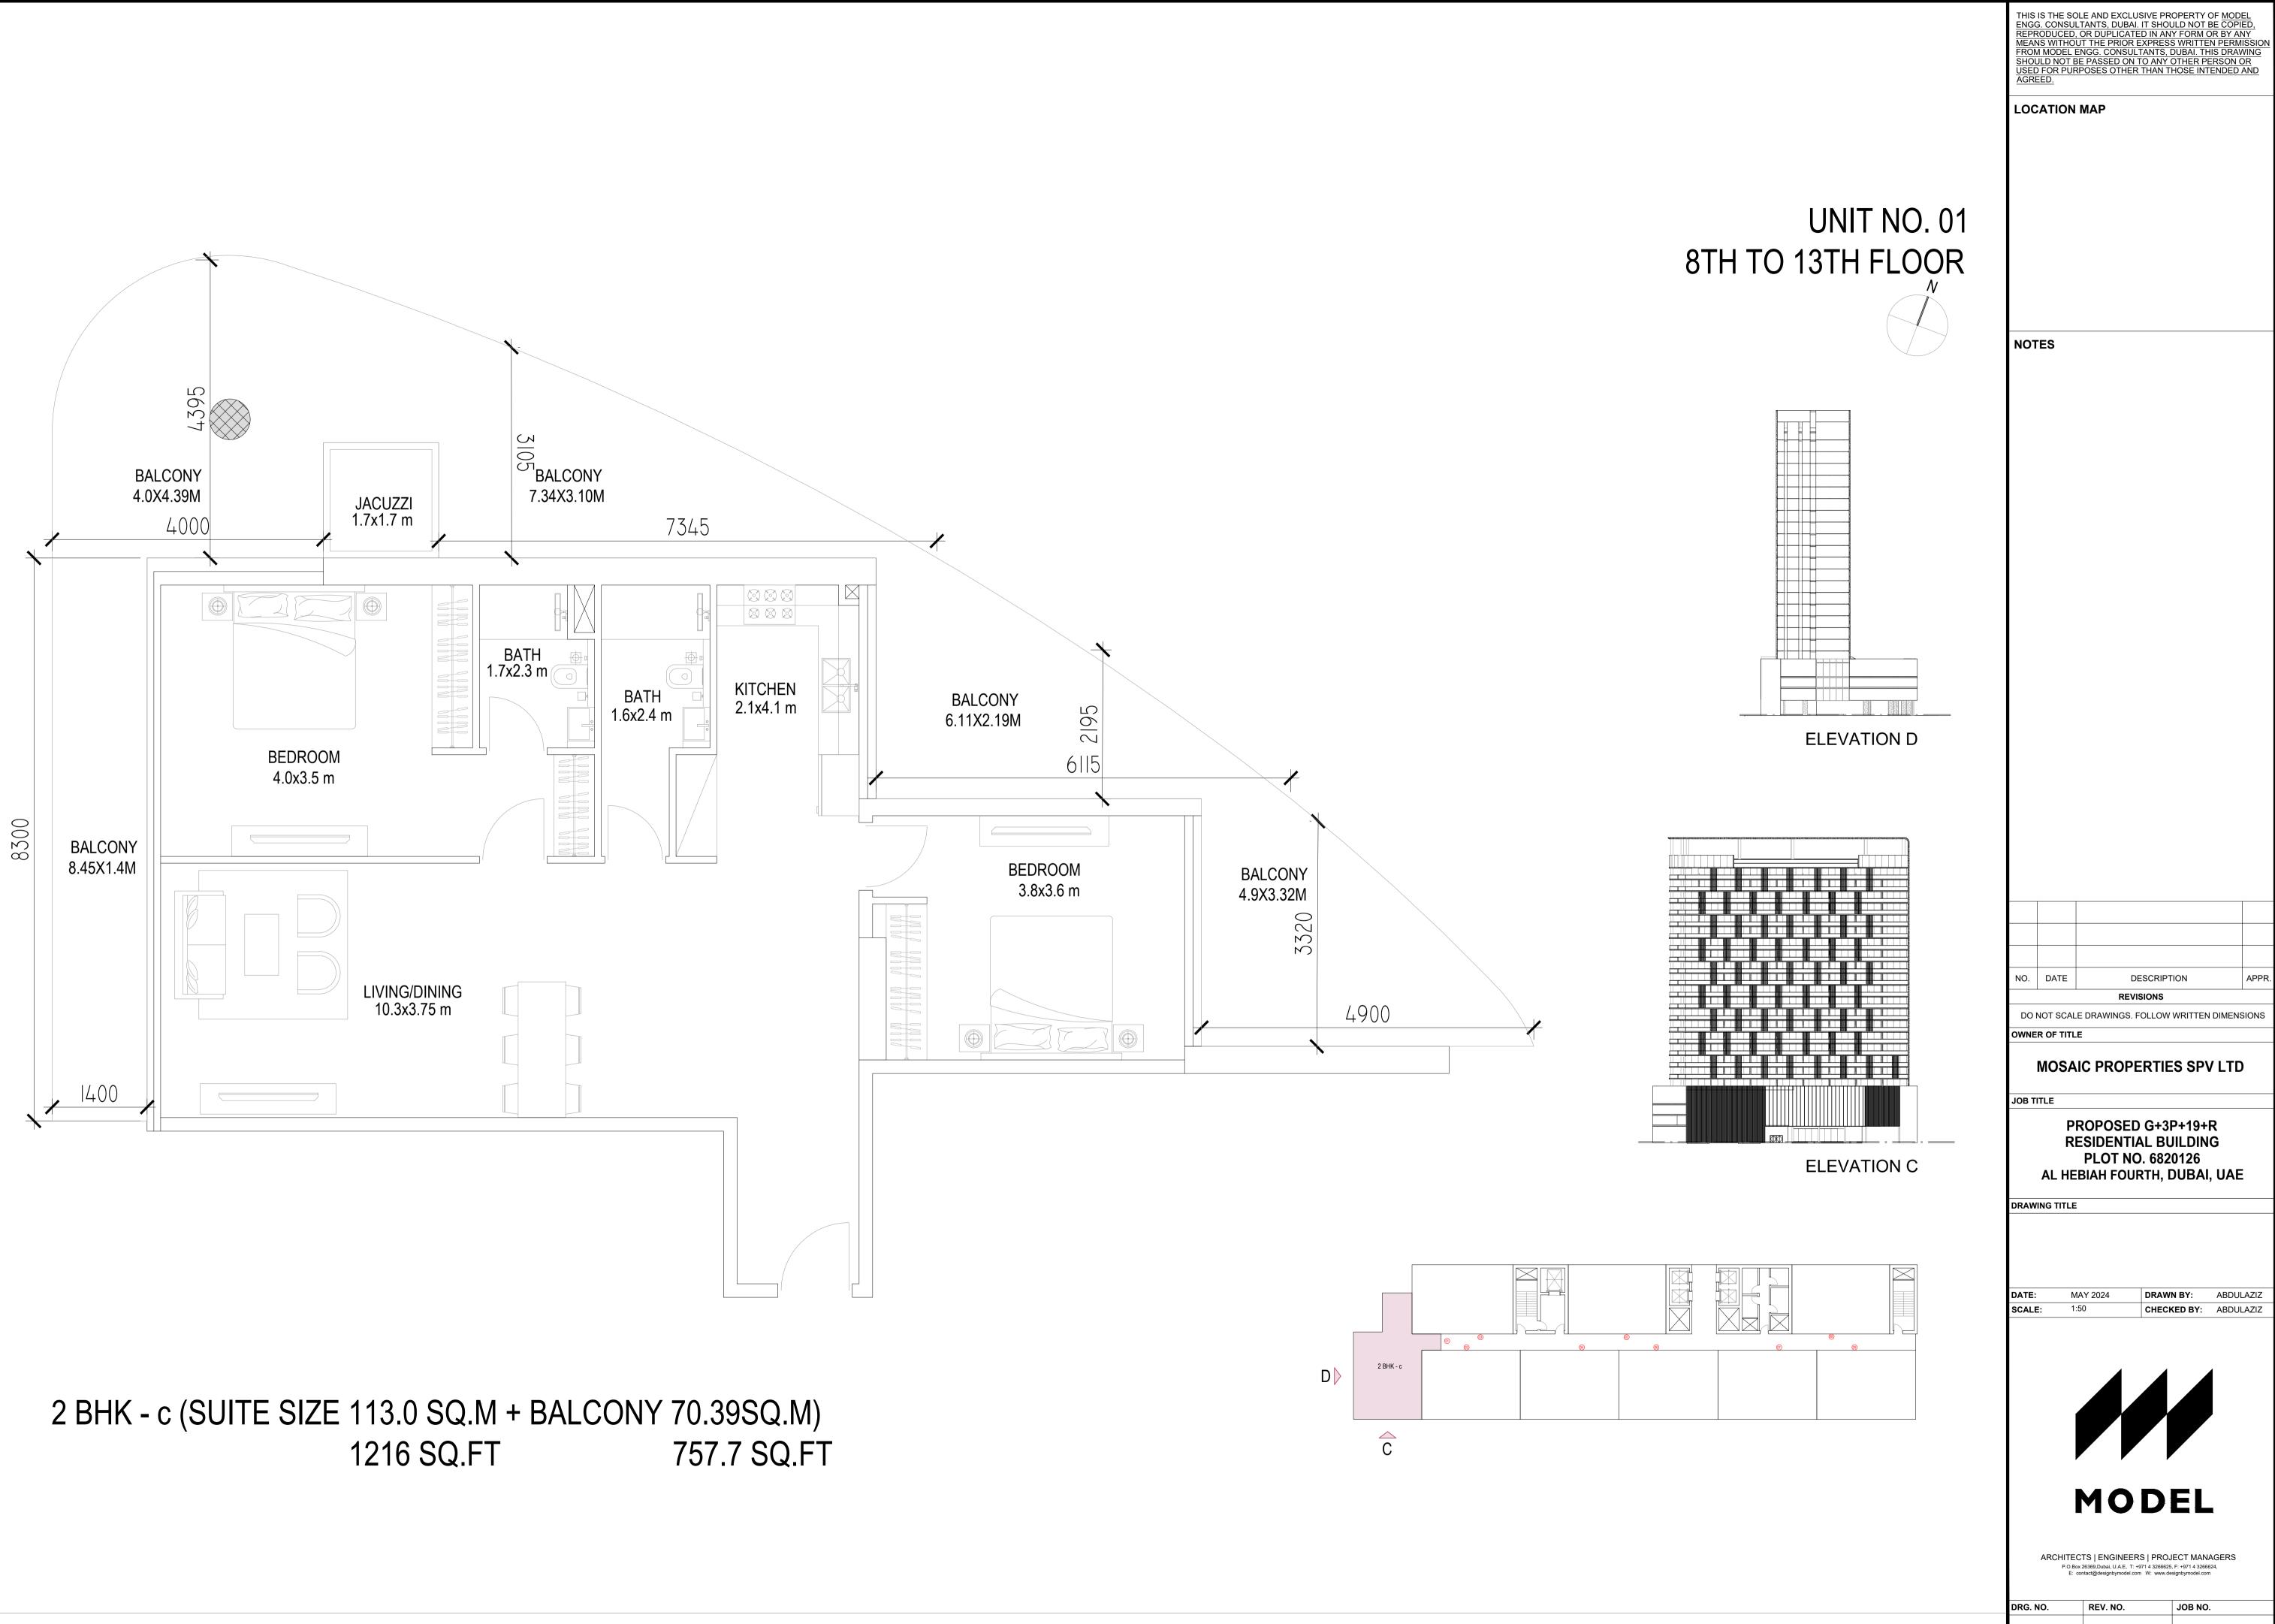

SE INTENDED AND AGREED. LOCATION MAP UNIT NO. 02- 04- 06- 07 8TH TO 13TH FLOOR NOTES **ELEVATION B** NO. DATE DESCRIPTION APPF REVISIONS DO NOT SCALE DRAWINGS. FOLLOW WRITTEN DIMENSIONS OWNER OF TITLE **MOSAIC PROPERTIES SPV LTD** JOB TITLE PROPOSED G+3P+19+R **RESIDENTIAL BUILDING** PLOT NO. 6820126 AL HEBIAH FOURTH, DUBAI, UAE **ELEVATION C** DRAWING TITLE DATE: MAY 2024 DRAWN BY: ABDULAZIZ SCALE: 1:50 CHECKED BY: ABDULAZIZ ⟨B 2 BHK - b 2 BHK - b MODEL ARCHITECTS | ENGINEERS | PROJECT MANAGERS P.O.Box 26369,Dubai, U.A.E, T: +971 4 3266625, F: +971 4 3266624, E: contact@designbymodel.com W: www.designbymodel.com REV. NO. JOB NO. DRG. NO.

R-00

A-8th A3

E-AR-023-24



2 BHK - b (SUITE SIZE 104.0 SQ.M + BALCONY 16.72 SQ.M) 180 SQ.FT 1119 SQ.FT

2 BHK - b 2 BHK - b



2 BHK - b

**C** 





R-00

A-8th A5

E-AR-023-24



#### 2 BHK - a (SUITE SIZE 106.0 SQ.M + BALCONY 34.02 SQ.M) 366.18 SQ.FT 1141 SQ.FT



THIS IS THE SOLE AND EXCLUSIVE PROPERTY OF MODEL ENGG. CONSULTANTS, DUBAI. IT SHOULD NOT BE COPIED, REPRODUCED, OR DUPLICATED IN ANY FORM OR BY ANY MEANS WITHOUT THE PRIOR EXPRESS WRITTEN PERMISSION FROM MODEL ENGG. CONSULTANTS, DUBAI. THIS DRAWING SHOULD NOT BE PASSED ON TO ANY OTHER PERSON OR USED FOR PURPOSES OTHER THAN THOSE INTENDED AND AGREED.

LOCATION MAP

# UNIT NO. 08 8TH TO 13TH FLOOR



ELEVATION D



| ΝΟΤ                                                            | ES        |           |         |          |      |        |       |
|----------------------------------------------------------------|-----------|-----------|---------|----------|------|--------|