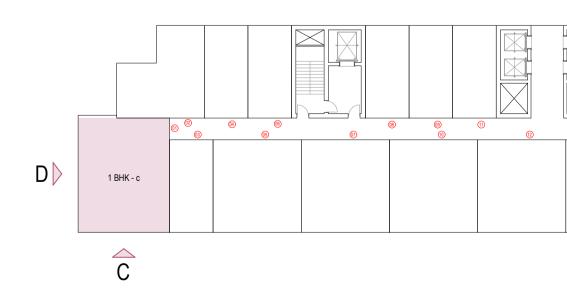

1 BHK - c (SUITE SIZE 88.0 SQ.M + TERRACE 118.72SQ.M) 947 SQ.FT 1277.89SQ.FT

1 BHK - b (SUITE SIZE 55.0 SQ.M + TERRACE 36.91 SQ.M) 592 SQ.FT 397.29 SQ.FT

1 BHK - c (SUITE SIZE 88.0 SQ.M + BALCONY 48.0 SQ.M) 947 SQ.FT

517 SQ.FT

1 BHK - b (SUITE SIZE 55.0 SQ.M + BALCONY 31.24 SQ.M) 592 SQ.FT 336.30 SQ.FT

A \_\_\_\_\_ D 1 BHK - b

|                                                                                                                                                                                                                                                                                                                                                                                                                                                                                                                                                                                                                                                                                                                                                                                                                                                                                                                                                                                                                                                                                                                                                                                                                                                                                                                                                                                                                                                                                                                                                                    | THIS IS THE SOLE AND EXCLUSIVE PROPERTY OF MODEL<br>ENGG. CONSULTANTS, DUBAI. IT SHOULD NOT BE COPIED,<br>REPRODUCED, OR DUPLICATED IN ANY FORM OR BY ANY<br>MEANS WITHOUT THE PRIOR EXPRESS WRITTEN PERMISSION<br>FROM MODEL ENGG. CONSULTANTS, DUBAI. THIS DRAWING<br>SHOULD NOT BE PASSED ON TO ANY OTHER PERSON OR<br>USED FOR PURPOSES OTHER THAN THOSE INTENDED AND<br>AGREED.                                                                                                                                                                                                                                                                                                                                                                                                                                                                                                                                                                                                                                                                                                                                                                                                                                                                                                                                                                                                                                                                                                                                                                                                                                                                                                                                                                                                                                                                                                                                                                                                                                                                                                            |
|--------------------------------------------------------------------------------------------------------------------------------------------------------------------------------------------------------------------------------------------------------------------------------------------------------------------------------------------------------------------------------------------------------------------------------------------------------------------------------------------------------------------------------------------------------------------------------------------------------------------------------------------------------------------------------------------------------------------------------------------------------------------------------------------------------------------------------------------------------------------------------------------------------------------------------------------------------------------------------------------------------------------------------------------------------------------------------------------------------------------------------------------------------------------------------------------------------------------------------------------------------------------------------------------------------------------------------------------------------------------------------------------------------------------------------------------------------------------------------------------------------------------------------------------------------------------|-------------------------------------------------------------------------------------------------------------------------------------------------------------------------------------------------------------------------------------------------------------------------------------------------------------------------------------------------------------------------------------------------------------------------------------------------------------------------------------------------------------------------------------------------------------------------------------------------------------------------------------------------------------------------------------------------------------------------------------------------------------------------------------------------------------------------------------------------------------------------------------------------------------------------------------------------------------------------------------------------------------------------------------------------------------------------------------------------------------------------------------------------------------------------------------------------------------------------------------------------------------------------------------------------------------------------------------------------------------------------------------------------------------------------------------------------------------------------------------------------------------------------------------------------------------------------------------------------------------------------------------------------------------------------------------------------------------------------------------------------------------------------------------------------------------------------------------------------------------------------------------------------------------------------------------------------------------------------------------------------------------------------------------------------------------------------------------------------|
| UNIT NO. 02<br>2ND TO 5TH FLOOR<br>*                                                                                                                                                                                                                                                                                                                                                                                                                                                                                                                                                                                                                                                                                                                                                                                                                                                                                                                                                                                                                                                                                                                                                                                                                                                                                                                                                                                                                                                                                                                               | NOTES                                                                                                                                                                                                                                                                                                                                                                                                                                                                                                                                                                                                                                                                                                                                                                                                                                                                                                                                                                                                                                                                                                                                                                                                                                                                                                                                                                                                                                                                                                                                                                                                                                                                                                                                                                                                                                                                                                                                                                                                                                                                                           |
| Image: descent state      Image: descent state Image: descent state Image: descent state Image: descent state Image: descent state Image: descent state Image: descent state Image: descent state Image: descent state Image: descent state Image: descent state Image: descent state Image: descent state Image: descent state Image: descent state Image: descent state Image: descent state Image: descent state Image: descent state Image: descent state Image: descent state Image: descent state Image: descent state Image: descent state Image: descent state Image: descent state Image: descent state Image: descent state Image: descent state Image: descent state Image: descent state Image: descent state Image: descent state Image: descent state Image: descent state Image: descent state Image: descent state Image: descent state Image: descent state Image: descent state Image: descent state Image: descent state Image: descent state Image: descent state Image: descent state Image: descent state Image: descent state Image: descent state Image: descent state Image: descent state Image: descent state Image: descent state Image: descent state Image: descent state Image: descent state Image: descent state Image: descent state Image: descent state Image: descent state Image: descent state Image: descent state Image: descent state Image: descent state Image: descent state Image: descent state Image: descent state Image: descent state Image: descent state Image: descent state Image: descent state Image: des |                                                                                                                                                                                                                                                                                                                                                                                                                                                                                                                                                                                                                                                                                                                                                                                                                                                                                                                                                                                                                                                                                                                                                                                                                                                                                                                                                                                                                                                                                                                                                                                                                                                                                                                                                                                                                                                                                                                                                                                                                                                                                                 |
|                                                                                                                                                                                                                                                                                                                                                                                                                                                                                                                                                                                                                                                                                                                                                                                                                                                                                                                                                                                                                                                                                                                                                                                                                                                                                                                                                                                                                                                                                                                                                                    | Image: |
|                                                                                                                                                                                                                                                                                                                                                                                                                                                                                                                                                                                                                                                                                                                                                                                                                                                                                                                                                                                                                                                                                                                                                                                                                                                                                                                                                                                                                                                                                                                                                                    | DATE: MAY 2024<br>SCALE: 1:50<br>CHECKED BY: ABDULAZIZ<br>CHECKED BY: ABDULAZIZ                                                                                                                                                                                                                                                                                                                                                                                                                                                                                                                                                                                                                                                                                                                                                                                                                                                                                                                                                                                                                                                                                                                                                                                                                                                                                                                                                                                                                                                                                                                                                                                                                                                                                                                                                                                                                                                                                                                                                                                                                 |
|                                                                                                                                                                                                                                                                                                                                                                                                                                                                                                                                                                                                                                                                                                                                                                                                                                                                                                                                                                                                                                                                                                                                                                                                                                                                                                                                                                                                                                                                                                                                                                    | DRG. NO.     REV. NO.     JOB NO.       A-2nd A2     R-00     E-AR-023-24                                                                                                                                                                                                                                                                                                                                                                                                                                                                                                                                                                                                                                                                                                                                                                                                                                                                                                                                                                                                                                                                                                                                                                                                                                                                                                                                                                                                                                                                                                                                                                                                                                                                                                                                                                                                                                                                                                                                                                                                                       |