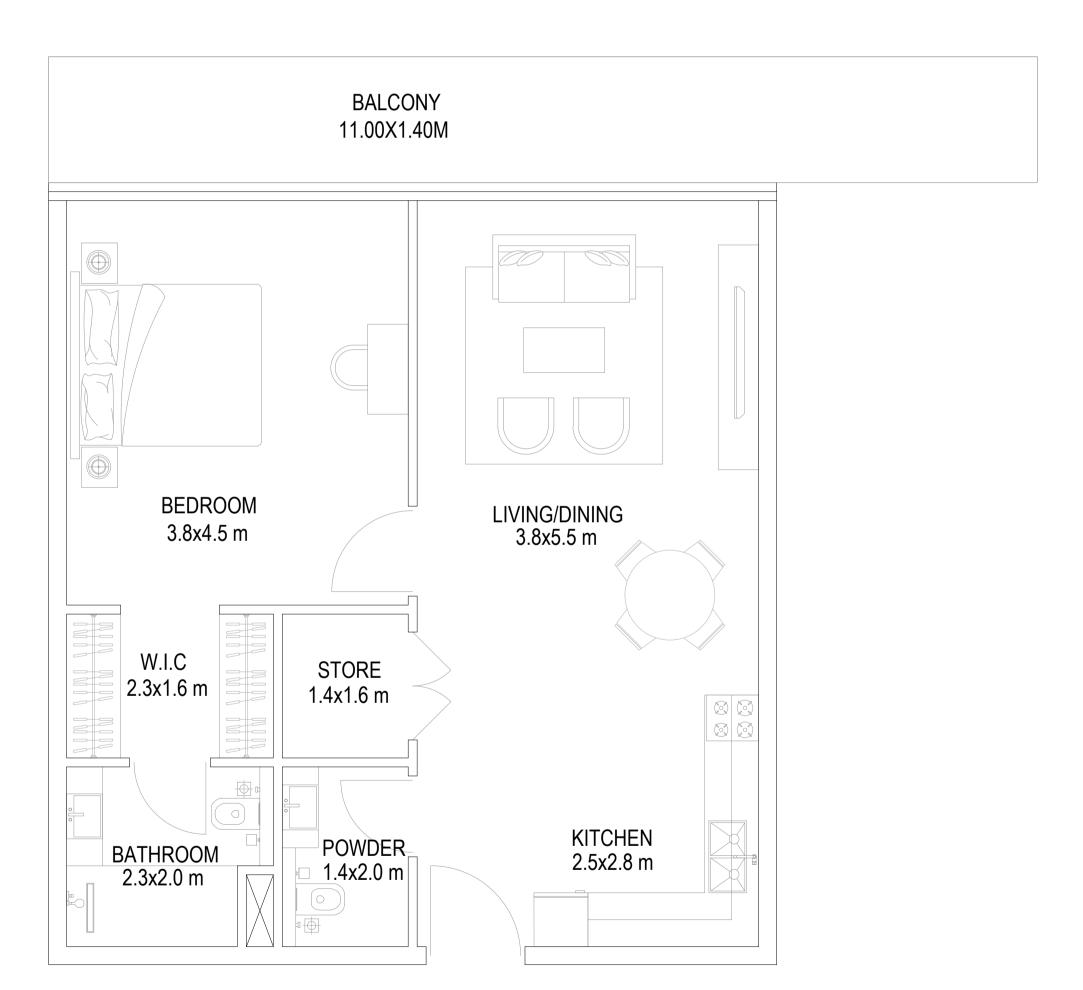

 STUDIO (SUITE SIZE 35.0 SQ.M + TERRACE 16.4 SQ.M)

 376 SQ.FT

 144.23 SQ.FT

## STUDIO (SUITE SIZE 35.0 SQ.M + TERRACE 28.80 SQ.M) 376 SQ.FT 310 SQ.FT

UNIT NO. 6 1ST FLOOR \* THIS IS THE SOLE AND EXCLUSIVE PROPERTY OF MODEL ENGG. CONSULTANTS, DUBAI. IT SHOULD NOT BE COPIED, REPRODUCED, OR DUPLICATED IN ANY FORM OR BY ANY MEANS WITHOUT THE PRIOR EXPRESS WRITTEN PERMISSION FROM MODEL ENGG. CONSULTANTS, DUBAI. THIS DRAWING SHOULD NOT BE PASSED ON TO ANY OTHER PERSON OR USED FOR PURPOSES OTHER THAN THOSE INTENDED AND AGREED.

| DRG. NO. | REV. NO. | JOB NO.     |
|----------|----------|-------------|
| A-1st A2 | R-00     | E-AR-023-24 |

STUDIO (SUITE SIZE 35.0 SQ.M + TERRACE 30 SQ.M) 376 SQ.FT 323 SQ.FT

STUDIO (SUITE SIZE 35.0 SQ.M + TERRACE 28 SQ.M) 301.3 SQ.FT 376 SQ.FT