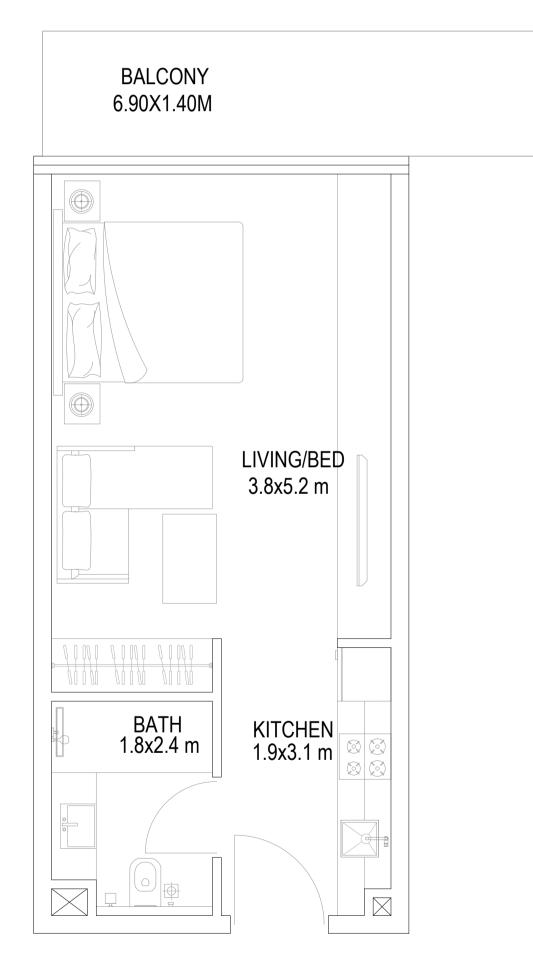

LUSIVE PROPERTY OF <u>MODEL</u> ENGG. CONSULTANTS, DUBAI. IT SHOULD NOT BE COPIED, REPRODUCED, OR DUPLICATED IN ANY FORM OR BY ANY MEANS WITHOUT THE PRIOR EXPRESS WRITTEN PERMISSION FROM MODEL ENGG. CONSULTANTS, DUBAI. THIS DRAWING SHOULD NOT BE PASSED ON TO ANY OTHER PERSON OR USED FOR PURPOSES OTHER THAN THOSE INTENDED AND AGREED.

LOCATION MAP

NOTES





ARCHITECTS | ENGINEERS | PROJECT MANAGERS P.O.Box 26369,Dubai, U.A.E, T: +971 4 3266625, F: +971 4 3266624, E: contact@designbymodel.com W: www.designbymodel.com

| DRG. NO. | REV. NO. | JOB NO.     |
|----------|----------|-------------|
| A-2nd A5 | R-00     | E-AR-023-24 |



# 376 SQ.FT



STUDIO (SUITE SIZE 35.0 SQ.M + BALCONY 18.62 SQ.M) 200.42 SQ.FT



## STUDIO (SUITE SIZE 35.0 SQ.M + BALCONY 9.66 SQ.M) 376 SQ.FT 103.97 SQ.FT





## UNIT NO.17. 2ND TO 5TH FLOOR

>

THIS IS THE SOLE AND EXCLUSIVE PROPERTY OF <u>MODEL</u> ENGG. CONSULTANTS, DUBAI. IT SHOULD NOT BE COPIED, REPRODUCED, OR DUPLICATED IN ANY FORM OR BY ANY MEANS WITHOUT THE PRIOR EXPRESS WRITTEN PERMISSION FROM MODEL ENGG. CONSULTANTS, DUBAI. THIS DRAWING SHOULD NOT BE PASSED ON TO ANY OTHER PERSON OR USED FOR PURPOSES OTHER THAN THOSE INTENDED AND AGREED.

LOCATION MAP

NOTES

NO. DATE

OWNER OF TITLE

JOB TITLE



ELEVATION A

|      |     |   | (6) | STUDIO |  |
|------|-----|---|-----|--------|--|
| (12) | (3) | 6 |     | (1)    |  |
|      |     |   |     |        |  |

| PLOT NO. 6820126<br>AL HEBIAH FOURTH, DUBAI, UAE |                                     |             |           |
|--------------------------------------------------|---------