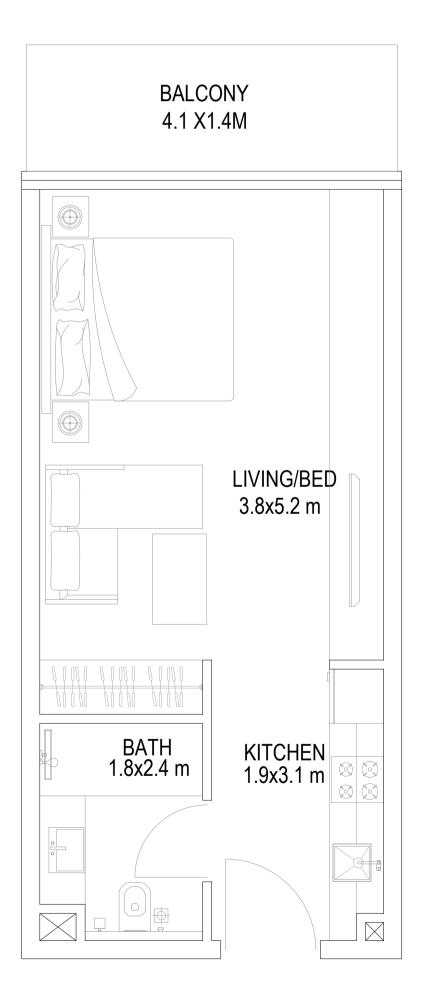

1 BHK - c (SUITE SIZE 88.0 SQ.M + BALCONY 48.0 SQ.M) 947 SQ.FT

517 SQ.FT

1 BHK - b (SUITE SIZE 55.0 SQ.M + BALCONY 31.24 SQ.M) 592 SQ.FT 336.30 SQ.FT

A \_\_\_\_\_ D 1 BHK - b

|                                                                                                                                                                                                                                                                                                                                                                                                                                                                                                                                                                                                                                                                                                                                                                                                                                                                                                                                                                                                                                                                                                                                                                                                                                                                                                                                                                                                                                                                                                                                                                    | THIS IS THE SOLE AND EXCLUSIVE PROPERTY OF MODEL<br>ENGG. CONSULTANTS, DUBAI. IT SHOULD NOT BE COPIED,<br>REPRODUCED, OR DUPLICATED IN ANY FORM OR BY ANY<br>MEANS WITHOUT THE PRIOR EXPRESS WRITTEN PERMISSION<br>FROM MODEL ENGG. CONSULTANTS, DUBAI. THIS DRAWING<br>SHOULD NOT BE PASSED ON TO ANY OTHER PERSON OR<br>USED FOR PURPOSES OTHER THAN THOSE INTENDED AND<br>AGREED.                                                                                                                                                                                                                                                                                                                                                                                                                                                                                                                                                                                                                                                                                                                                                                                                                                                                                                                                                                                                                                                                                                                                                                                                                                                                                                                                                                                                                                                                                                                                                                                                                                                                                                            |
|--------------------------------------------------------------------------------------------------------------------------------------------------------------------------------------------------------------------------------------------------------------------------------------------------------------------------------------------------------------------------------------------------------------------------------------------------------------------------------------------------------------------------------------------------------------------------------------------------------------------------------------------------------------------------------------------------------------------------------------------------------------------------------------------------------------------------------------------------------------------------------------------------------------------------------------------------------------------------------------------------------------------------------------------------------------------------------------------------------------------------------------------------------------------------------------------------------------------------------------------------------------------------------------------------------------------------------------------------------------------------------------------------------------------------------------------------------------------------------------------------------------------------------------------------------------------|-------------------------------------------------------------------------------------------------------------------------------------------------------------------------------------------------------------------------------------------------------------------------------------------------------------------------------------------------------------------------------------------------------------------------------------------------------------------------------------------------------------------------------------------------------------------------------------------------------------------------------------------------------------------------------------------------------------------------------------------------------------------------------------------------------------------------------------------------------------------------------------------------------------------------------------------------------------------------------------------------------------------------------------------------------------------------------------------------------------------------------------------------------------------------------------------------------------------------------------------------------------------------------------------------------------------------------------------------------------------------------------------------------------------------------------------------------------------------------------------------------------------------------------------------------------------------------------------------------------------------------------------------------------------------------------------------------------------------------------------------------------------------------------------------------------------------------------------------------------------------------------------------------------------------------------------------------------------------------------------------------------------------------------------------------------------------------------------------|
| UNIT NO. 02<br>2ND TO 5TH FLOOR<br>*                                                                                                                                                                                                                                                                                                                                                                                                                                                                                                                                                                                                                                                                                                                                                                                                                                                                                                                                                                                                                                                                                                                                                                                                                                                                                                                                                                                                                                                                                                                               | NOTES                                                                                                                                                                                                                                                                                                                                                                                                                                                                                                                                                                                                                                                                                                                                                                                                                                                                                                                                                                                                                                                                                                                                                                                                                                                                                                                                                                                                                                                                                                                                                                                                                                                                                                                                                                                                                                                                                                                                                                                                                                                                                           |
| Image: descent state      Image: descent state Image: descent state Image: descent state Image: descent state Image: descent state Image: descent state Image: descent state Image: descent state Image: descent state Image: descent state Image: descent state Image: descent state Image: descent state Image: descent state Image: descent state Image: descent state Image: descent state Image: descent state Image: descent state Image: descent state Image: descent state Image: descent state Image: descent state Image: descent state Image: descent state Image: descent state Image: descent state Image: descent state Image: descent state Image: descent state Image: descent state Image: descent state Image: descent state Image: descent state Image: descent state Image: descent state Image: descent state Image: descent state Image: descent state Image: descent state Image: descent state Image: descent state Image: descent state Image: descent state Image: descent state Image: descent state Image: descent state Image: descent state Image: descent state Image: descent state Image: descent state Image: descent state Image: descent state Image: descent state Image: descent state Image: descent state Image: descent state Image: descent state Image: descent state Image: descent state Image: descent state Image: descent state Image: descent state Image: descent state Image: descent state Image: descent state Image: descent state Image: descent state Image: descent state Image: descent state Image: des |                                                                                                                                                                                                                                                                                                                                                                                                                                                                                                                                                                                                                                                                                                                                                                                                                                                                                                                                                                                                                                                                                                                                                                                                                                                                                                                                                                                                                                                                                                                                                                                                                                                                                                                                                                                                                                                                                                                                                                                                                                                                                                 |
|                                                                                                                                                                                                                                                                                                                                                                                                                                                                                                                                                                                                                                                                                                                                                                                                                                                                                                                                                                                                                                                                                                                                                                                                                                                                                                                                                                                                                                                                                                                                                                    | Image: |
|                                                                                                                                                                                                                                                                                                                                                                                                                                                                                                                                                                                                                                                                                                                                                                                                                                                                                                                                                                                                                                                                                                                                                                                                                                                                                                                                                                                                                                                                                                                                                                    | DATE: MAY 2024<br>SCALE: 1:50<br>CHECKED BY: ABDULAZIZ<br>CHECKED BY: ABDULAZIZ                                                                                                                                                                                                                                                                                                                                                                                                                                                                                                                                                                                                                                                                                                                                                                                                                                                                                                                                                                                                                                                                                                                                                                                                                                                                                                                                                                                                                                                                                                                                                                                                                                                                                                                                                                                                                                                                                                                                                                                                                 |
|                                                                                                                                                                                                                                                                                                                                                                                                                                                                                                                                                                                                                                                                                                                                                                                                                                                                                                                                                                                                                                                                                                                                                                                                                                                                                                                                                                                                                                                                                                                                                                    | DRG. NO.     REV. NO.     JOB NO.       A-2nd A2     R-00     E-AR-023-24                                                                                                                                                                                                                                                                                                                                                                                                                                                                                                                                                                                                                                                                                                                                                                                                                                                                                                                                                                                                                                                                                                                                                                                                                                                                                                                                                                                                                                                                                                                                                                                                                                                                                                                                                                                                                                                                                                                                                                                                                       |