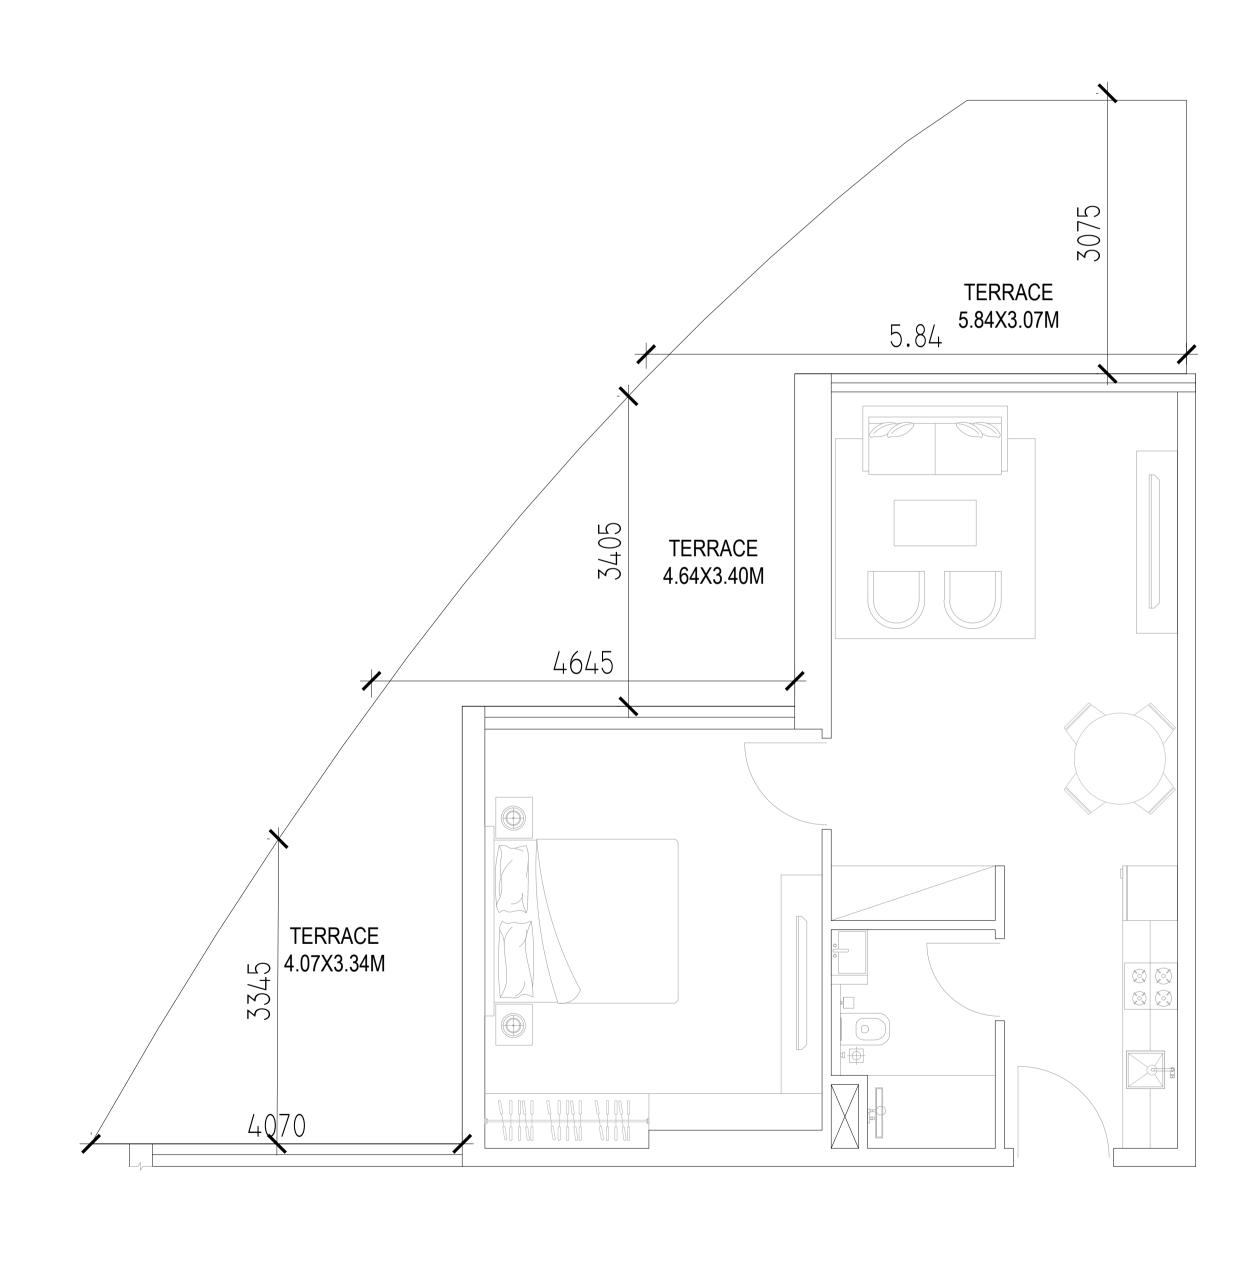

REV. NO.

R-00

DRG. NO.

A-1stA6

JOB NO.

E-AR-023-24

1 BHK - a (SUITE SIZE 69.0 SQ.M + TERRACE 51.84 SQ.M) 742 SQ.FT 558.00 SQ.FT

## UNIT NO

|                                               | ENGG. CONSULT<br>REPRODUCED, (<br>MEANS WITHOU<br>FROM MODEL EN<br>SHOULD NOT BE | E AND EXCLUSIVE PR<br>TANTS, DUBAI. IT SHOI<br>DR DUPLICATED IN AN<br>T THE PRIOR EXPRES<br>VGG. CONSULTANTS,<br>PASSED ON TO ANY<br>POSES OTHER THAN T | ULD NOT BE COPIE<br>Y FORM OR BY AN<br>S WRITTEN PERMI<br>DUBAI. THIS DRAV<br>OTHER PERSON C | <u>ED,</u><br>NY<br>ISSION<br>VING<br>DR |
|-----------------------------------------------|----------------------------------------------------------------------------------|---------------------------------------------------------------------------------------------------------------------------------------------------------|----------------------------------------------------------------------------------------------|------------------------------------------|
| IIT NO. 05-07-10-12-13-15<br>1ST FLOOR        | NOTES                                                                            |                                                                                                                                                         |                                                                                              |                                          |
| ELEVATION B                                   |                                                                                  |                                                                                                                                                         |                                                                                              |                                          |
| Image: constrained state                      | OWNER OF TITLE<br>MOSAI<br>JOB TITLE<br>PR<br>RE                                 | DESCRIPT<br>REVISIONS<br>DRAWINGS. FOLLOW<br>C PROPERTIE<br>C PROPERTIE<br>SIDENTIAL BU<br>PLOT NO. 682<br>BIAH FOURTH, I                               | WRITTEN DIMENS<br>ES SPV LTD<br>P+19+R<br>JILDING<br>0126                                    | )                                        |
| IBHK-a       IBHK-a       IBHK-a       IBHK-a | SCALE: 1:50                                                                      |                                                                                                                                                         | KED BY: ABDUL                                                                                |                                          |
|                                               | P.O.Box                                                                          | TS   ENGINEERS   PRO.<br>26369,Dubai, U.A.E., T: +971 4 3266625<br>tact@designbymodel.com W: www.de<br>REV. NO.                                         | 5, F: +971 4 3266624,                                                                        |                                          |
|                                               | A- 1st A7                                                                        | R-00                                                                                                                                                    | E-AR-023                                                                                     | 3-24                                     |