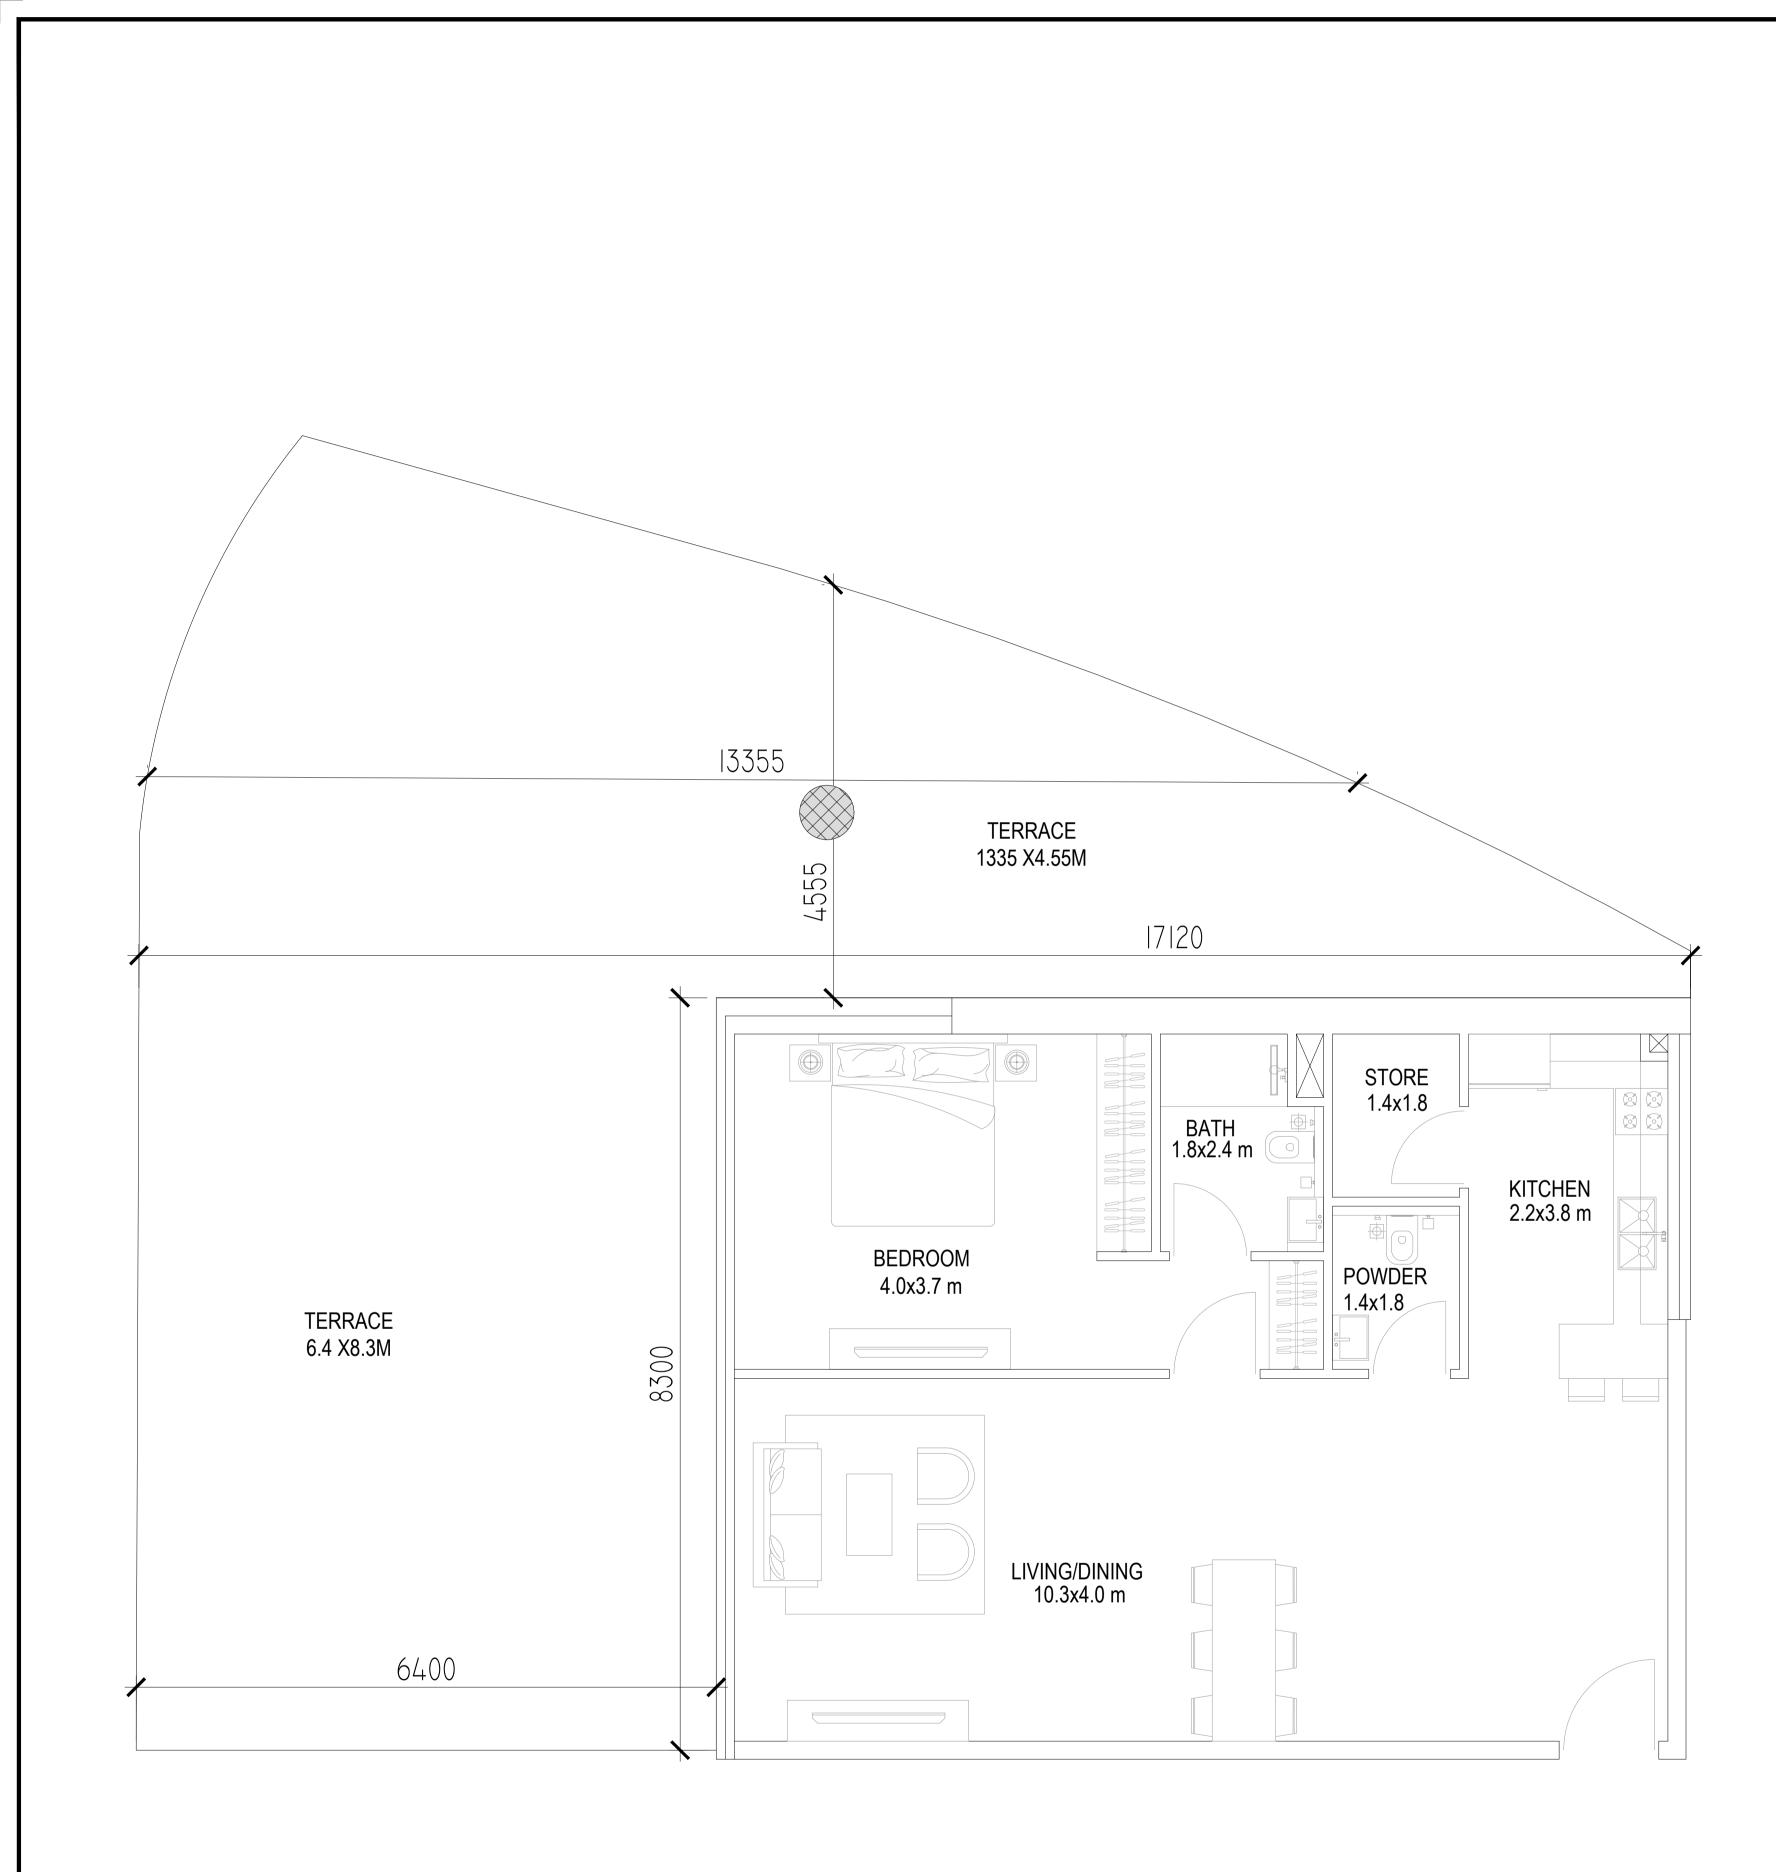

1 BHK - c (SUITE SIZE 88.0 SQ.M + TERRACE 118.72SQ.M) 947 SQ.FT 1277.89SQ.FT

1 BHK - b (SUITE SIZE 55.0 SQ.M + TERRACE 36.91 SQ.M) 592 SQ.FT 397.29 SQ.FT