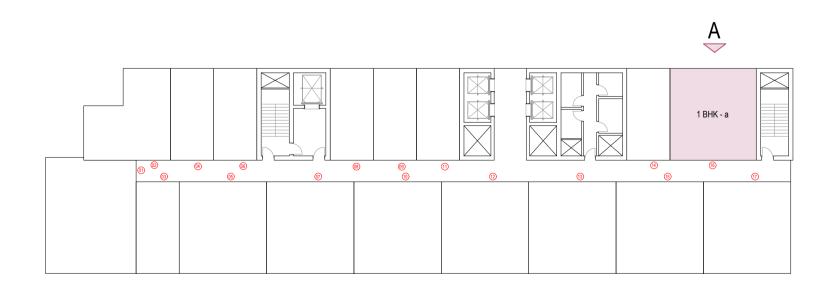

REV. NO.

R-00

DRG. NO.

A-1stA6

JOB NO.

E-AR-023-24

1 BHK - a (SUITE SIZE 69.0 SQ.M + TERRACE 51.84 SQ.M) 742 SQ.FT 558.00 SQ.FT