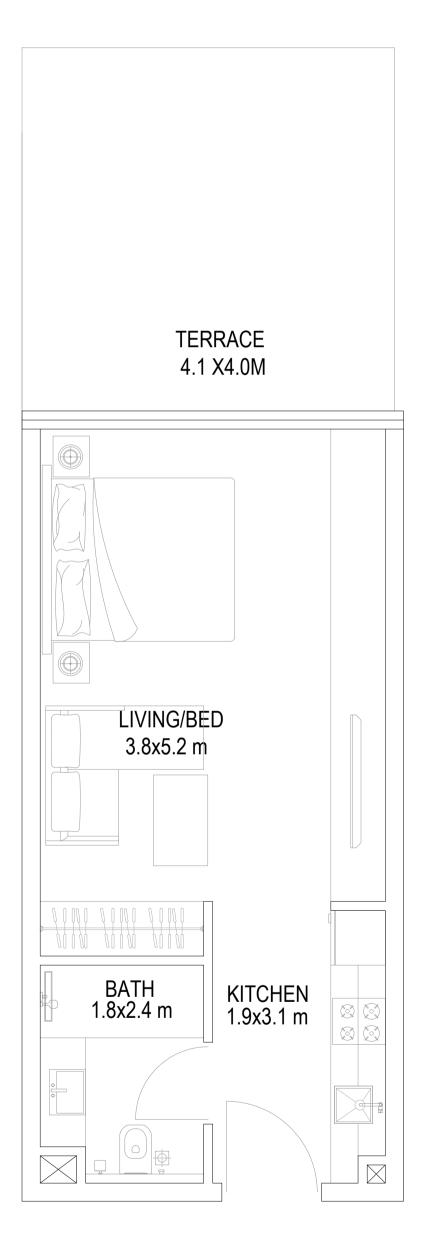

 STUDIO (SUITE SIZE 35.0 SQ.M + TERRACE 16.4 SQ.M)

 376 SQ.FT

 144.23 SQ.FT

## UNIT NO. 09-14-16 1ST FLOOR

LOCATION MAP

NOTES

|                | 1                    | 1                    |                                                      |        |       |
|----------------|----------------------|----------------------|------------------------------------------------------|--------|-------|
|                |                      |                      |                                                      |        |       |
|                |                      |                      |                                                      |        |       |
| NO.            | DATE                 | D                    | ESCRIPTION                                           |        | APPR. |
|                |                      |                      | ISIONS                                               |        |       |
|                |                      | _                    | FOLLOW WRITTEN                                       | DIMENS | SIONS |
| OWNE           | R OF TITL            | .E                   |                                                      |        |       |
|                | MOSA                 | IC PROPI             | ERTIES SP\                                           | / LTD  | )     |
| ЈОВ Т          | ITLE                 |                      |                                                      |        |       |
|                | R                    | ESIDENTI<br>PLOT NO  | ) G+3P+19+<br>AL BUILDIN<br>). 6820126<br>RTH, DUBAI | G      | I     |
| DRAW           | ING TITLE            |                      |                                                      |        |       |
|                |                      |                      |                                                      |        |       |
|                |                      |                      |                                                      |        |       |
| DATE:          |                      | 1AY 2024             | DRAWN BY:                                            | ABDUI  | _AZIZ |
| DATE:<br>SCALE |                      | 1AY 2024             | DRAWN BY:<br>CHECKED BY:                             | ABDUI  |       |
|                |                      | 1AY 2024             |                                                      |        |       |
|                | E:<br>ARCHITE<br>POB | MO<br>CTS   ENGINEEF |                                                      | ABDUI  |       |