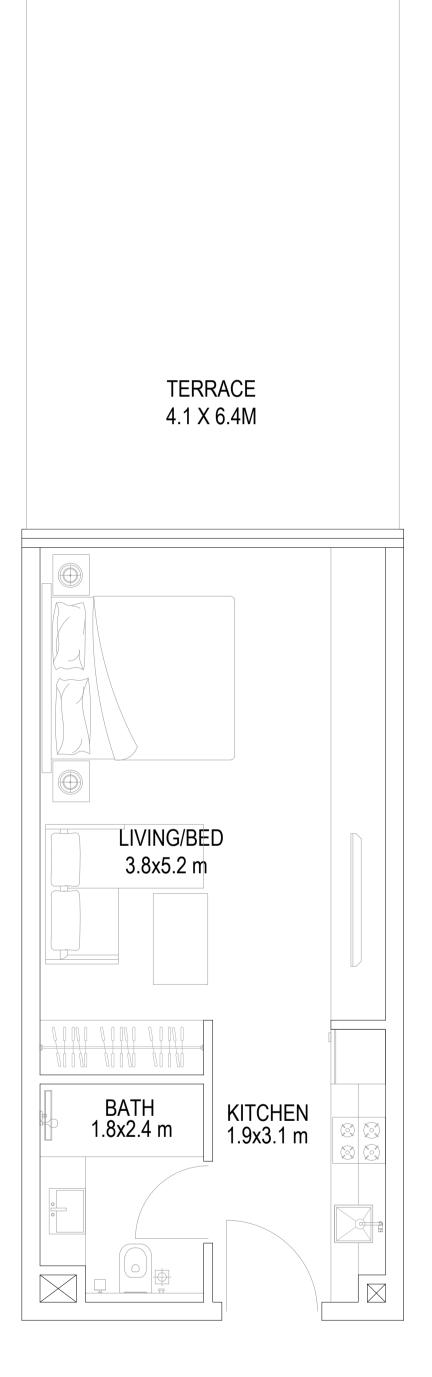

023-24 |



 STUDIO (SUITE SIZE 35.0 SQ.M + TERRACE 29.18 SQ.M)

 376 SQ.FT
 314.09 SQ.FT





## UNIT NO. 17 1ST FLOOR



THIS IS THE SOLE AND EXCLUSIVE PROPERTY OF <u>MODEL</u> ENGG. CONSULTANTS, DUBAI. IT SHOULD NOT BE COPIED, REPRODUCED, OR DUPLICATED IN ANY FORM OR BY ANY MEANS WITHOUT THE PRIOR EXPRESS WRITTEN PERMISSION FROM MODEL ENGG. CONSULTANTS, DUBAI. THIS DRAWING SHOULD NOT BE PASSED ON TO ANY OTHER PERSON OR USED FOR PURPOSES OTHER THAN THOSE INTENDED AND AGREED.

LOCATION MAP

NOTES



ELEVATION A





ARCHITECTS | ENGINEERS | PROJECT MANAGERS P.O.Box 26369, Dubai, U.A.E, T: +9714 3266625, F: +9714 3266624, E: contact@designbymodel.com W: www.designbymodel.com

| DRG. NO. | REV. NO. | JOB NO.     |
|----------|----------|-------------|
| A- 1stA5 | R-00     | E-AR-023-24 |



STUDIO (SUITE SIZE 35.0 SQ.M + TERRACE 26.24 SQ.M) 282.4SQ.FT 376 SQ.FT





## UNIT NO. 03 **1ST FLOOR**



THIS IS THE SOLE AND EXCLUSIVE PROPERTY OF MODEL ENGG. CONSULTANTS, DUBAI. IT SHOULD NOT BE COPIED, REPRODUCED, OR DUPLICATED IN ANY FORM OR BY ANY MEANS WITHOUT THE PRIOR EXPRESS WRITTEN PERMISSION FROM MODEL ENGG. CONSULTANTS, DUBAI. THIS DRAWING SHOULD NOT BE PASSED ON TO ANY OTHER PERSON OR USED FOR PURPOSES OTHER THAN THOSE INTENDED AND AGREED.

LOCATION MAP

NOTES



ELEVATION C

| DATE                                        | D                                                               | ESCRIPTION                                                       |                          | APPR. |
|---------------------------------------------|-------------------------------------