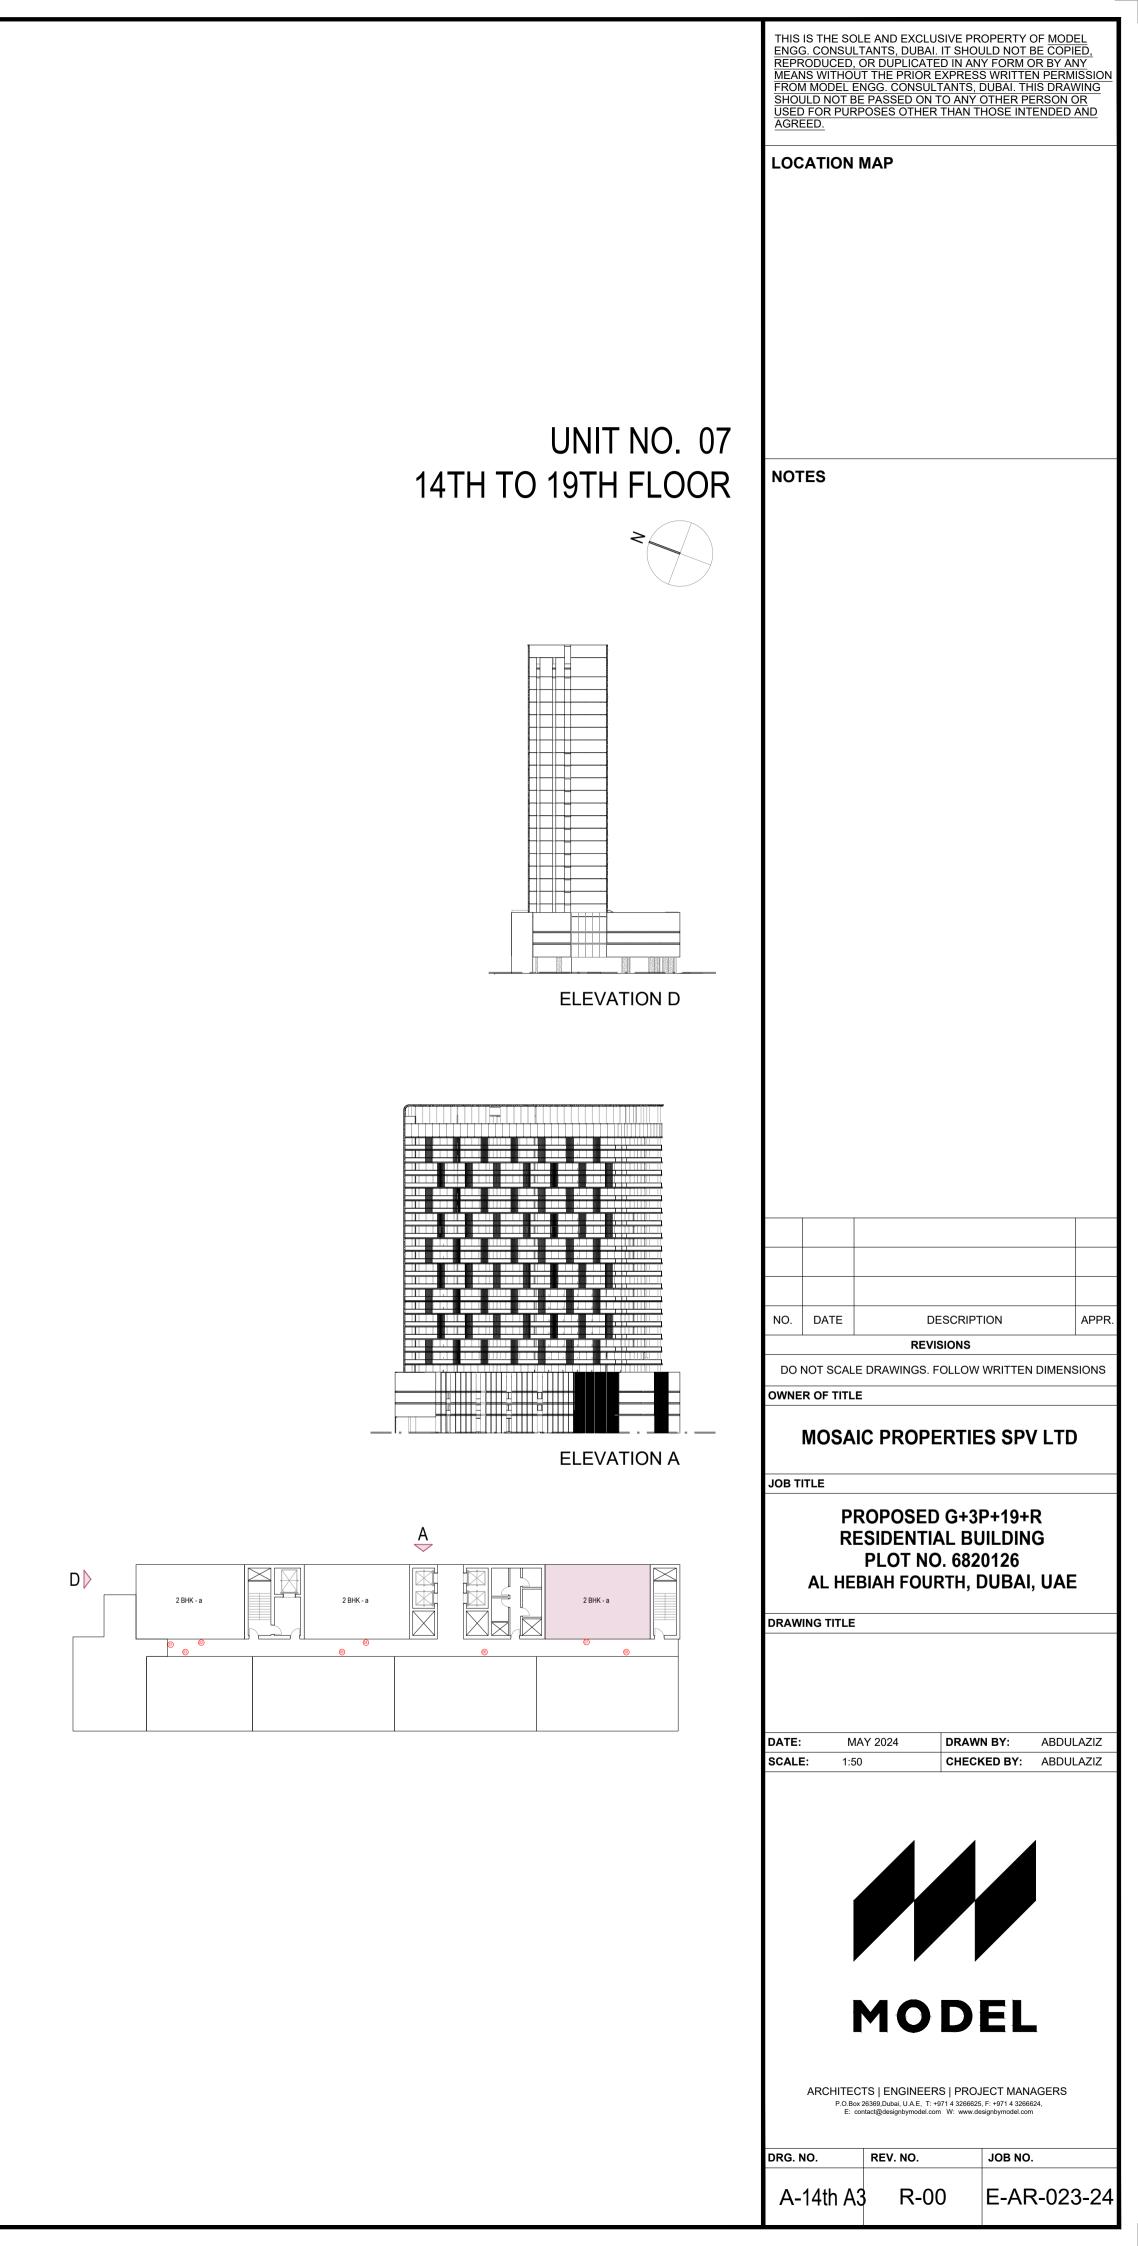

T NO. 02 14TH TO 19TH FLOOR NOTES ELEVATION D NO. DATE DESCRIPTION APP REVISIONS DO NOT SCALE DRAWINGS. FOLLOW WRITTEN DIMENSIONS OWNER OF TITLE MOSAIC PROPERTIES SPV LTD JOB TITLE **ELEVATION A** PROPOSED G+3P+19+R **RESIDENTIAL BUILDING** PLOT NO. 6820126 AL HEBIAH FOURTH, DUBAI, UAE A DRAWING TITLE D 2 BHK - a 2 BHK - a 2 BHK - a DATE: MAY 2024 DRAWN BY: ABDULAZIZ SCALE: 1:50 CHECKED BY: ABDULAZIZ MODEL ARCHITECTS | ENGINEERS | PROJECT MANAGERS P.O.Box 26369,Dubai, U.A.E, T: +971 4 3266625, F: +971 4 3266624, E: contact@designbymodel.com W: www.designbymodel.com REV. NO. JOB NO. DRG. NO.

A-14th A1

R-00

E-AR-023-24



## 2 BHK - a (SUITE SIZE 106.0 SQ.M + BALCONY 26.32 SQ.M) 1141 SQ.FT 283.30 SQ.FT





#### 2 BHK - a (SUITE SIZE 106.0 SQ.M + BALCONY 34.0SQ.M) 1141 SQ.FT 366.0 SQ.FT





3 BHK - (SUITE SIZE 138.0 SQ.M + BALCONY 22.40 SQ.M) 241.1SQ.FT 1485 SQ.FT



THIS IS THE SOLE AND EXCLUSIVE PROPERTY OF MODEL ENGG. CONSULTANTS, DUBAI. IT SHOULD NOT BE COPIED, REPRODUCED, OR DUPLICATED IN ANY FORM OR BY ANY MEANS WITHOUT THE PRIOR EXPRESS WRITTEN PERMISSION FROM MODEL ENGG. CONSULTANTS, DUBAI. THIS DRAWING SHOULD NOT BE PASSED ON TO ANY OTHER PERSON OR USED FOR PURPOSES OTHER THAN THOSE INTENDED AND AGREED. LOCATION MAP UNIT NO. 08 14TH TO 19TH FLOOR **>** NOTES **ELEVATION B** NO. DATE DESCRIPTION APP REVISIONS DO NOT SCALE DRAWINGS. FOLLOW WRITTEN DIMENSIONS OWNER OF TITLE MOSAIC PROPERTIES SPV LTD JOB TITLE PROPOSED G+3P+19+R **RESIDENTIAL BUILDING** PLOT NO. 6820126 AL HEBIAH FOURTH, DUBAI, UAE ELEVATION C DRAWING TITLE DATE: MAY 2024 DRAWN BY: ABDULAZIZ SCALE: 1