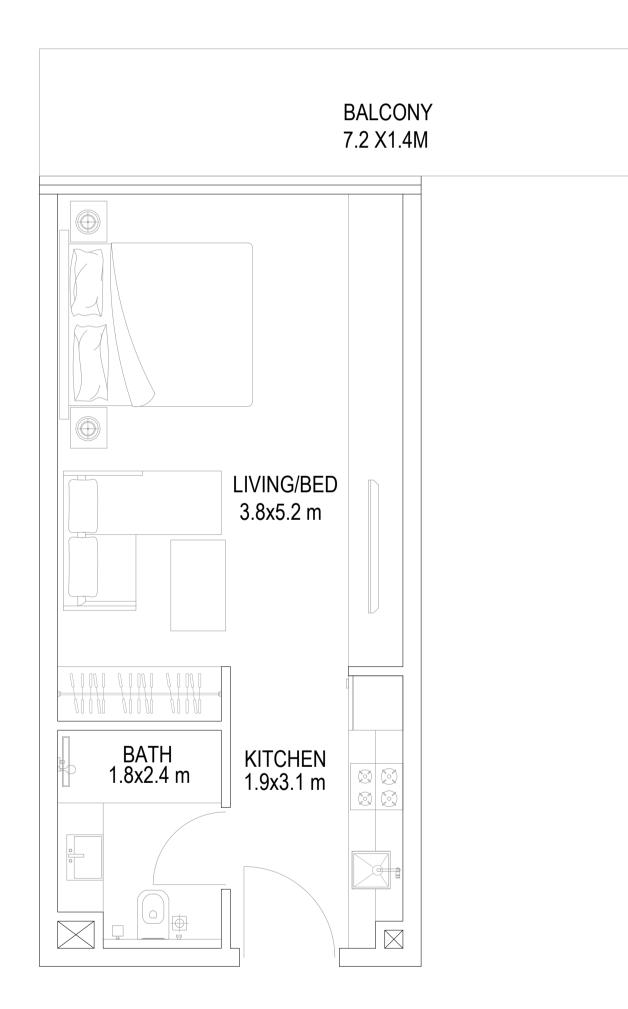

 STUDIO (SUITE SIZE 35.0 SQ.M + TERRACE 16.4 SQ.M)

 376 SQ.FT

 144.23 SQ.FT

## STUDIO (SUITE SIZE 35.0 SQ.M + TERRACE 13.0 SQ.M) 376 SQ.FT 140 SQ.FT