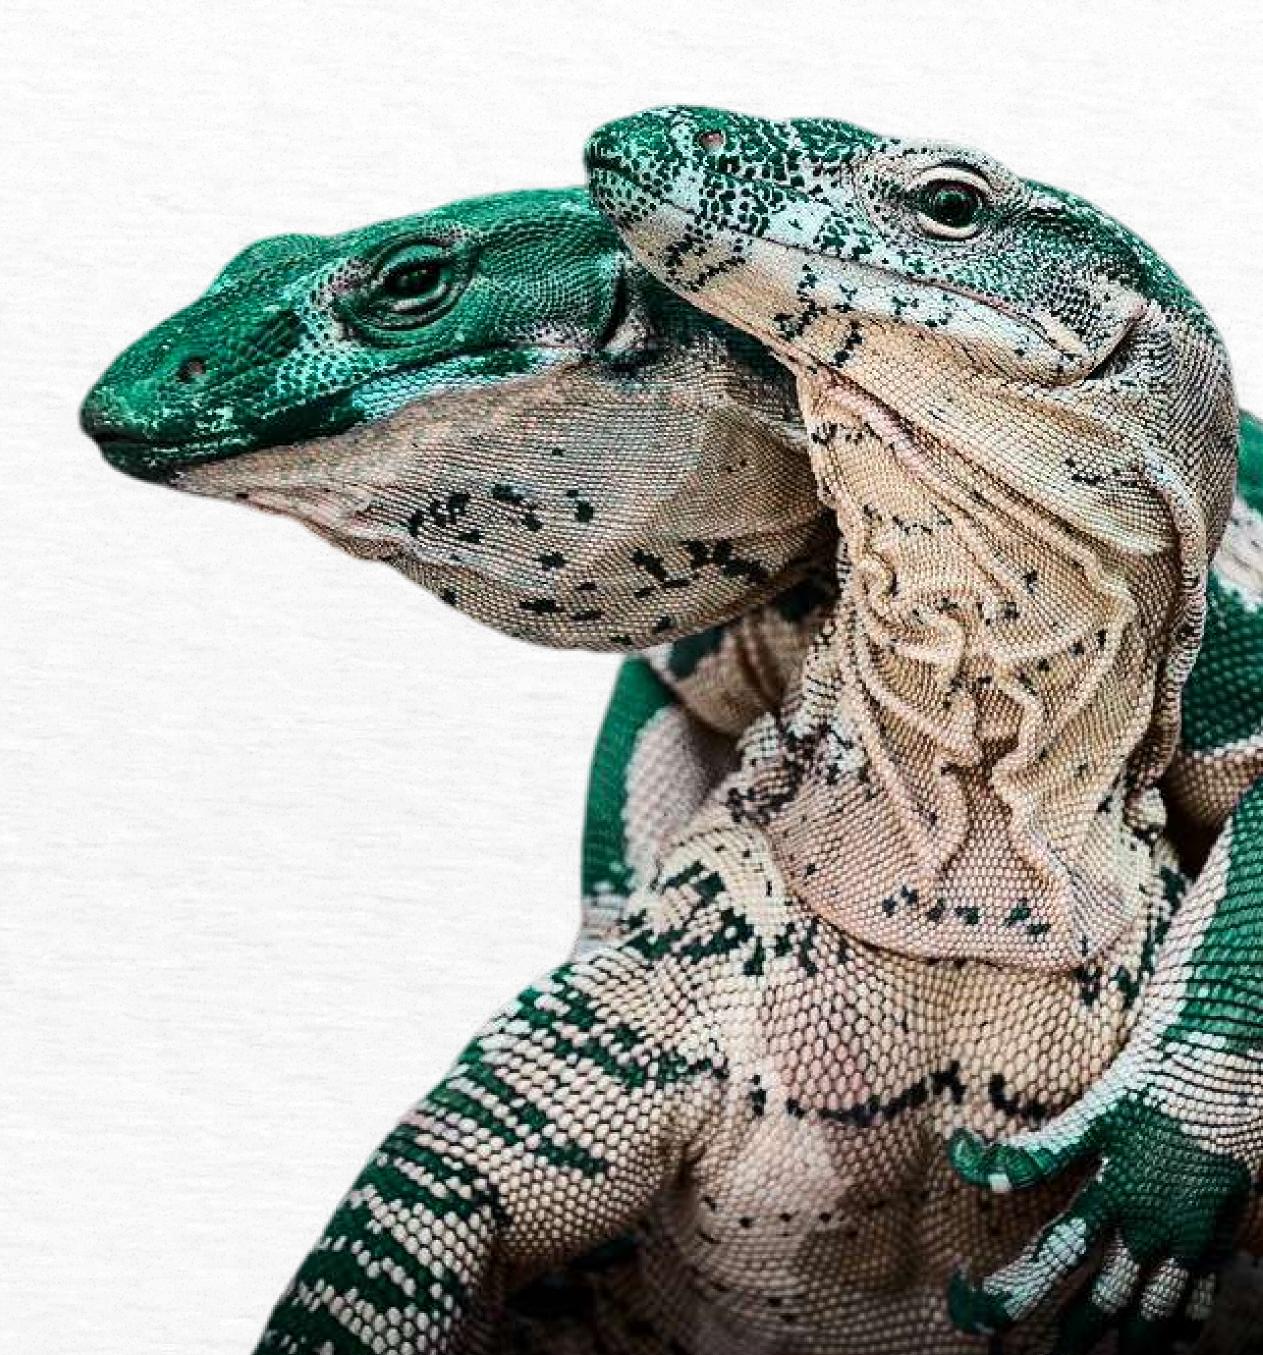

### Nature and wildlife in Bali

How not to meet a snake at your house

There are indeed a lot of animals in Bali, but not in our residential complex "SWOI BERAWA". And that's why:

- The architectural layout is arranged in such a way that it will be uncomfortable for reptiles to be on your territory
- The materials of fences, walls and other elements are selected so that snakes, lizards, monitor lizards simply cannot enter the house or garden
- The hotline of a special service for catching snakes and exterminating insects is in our list of contractors