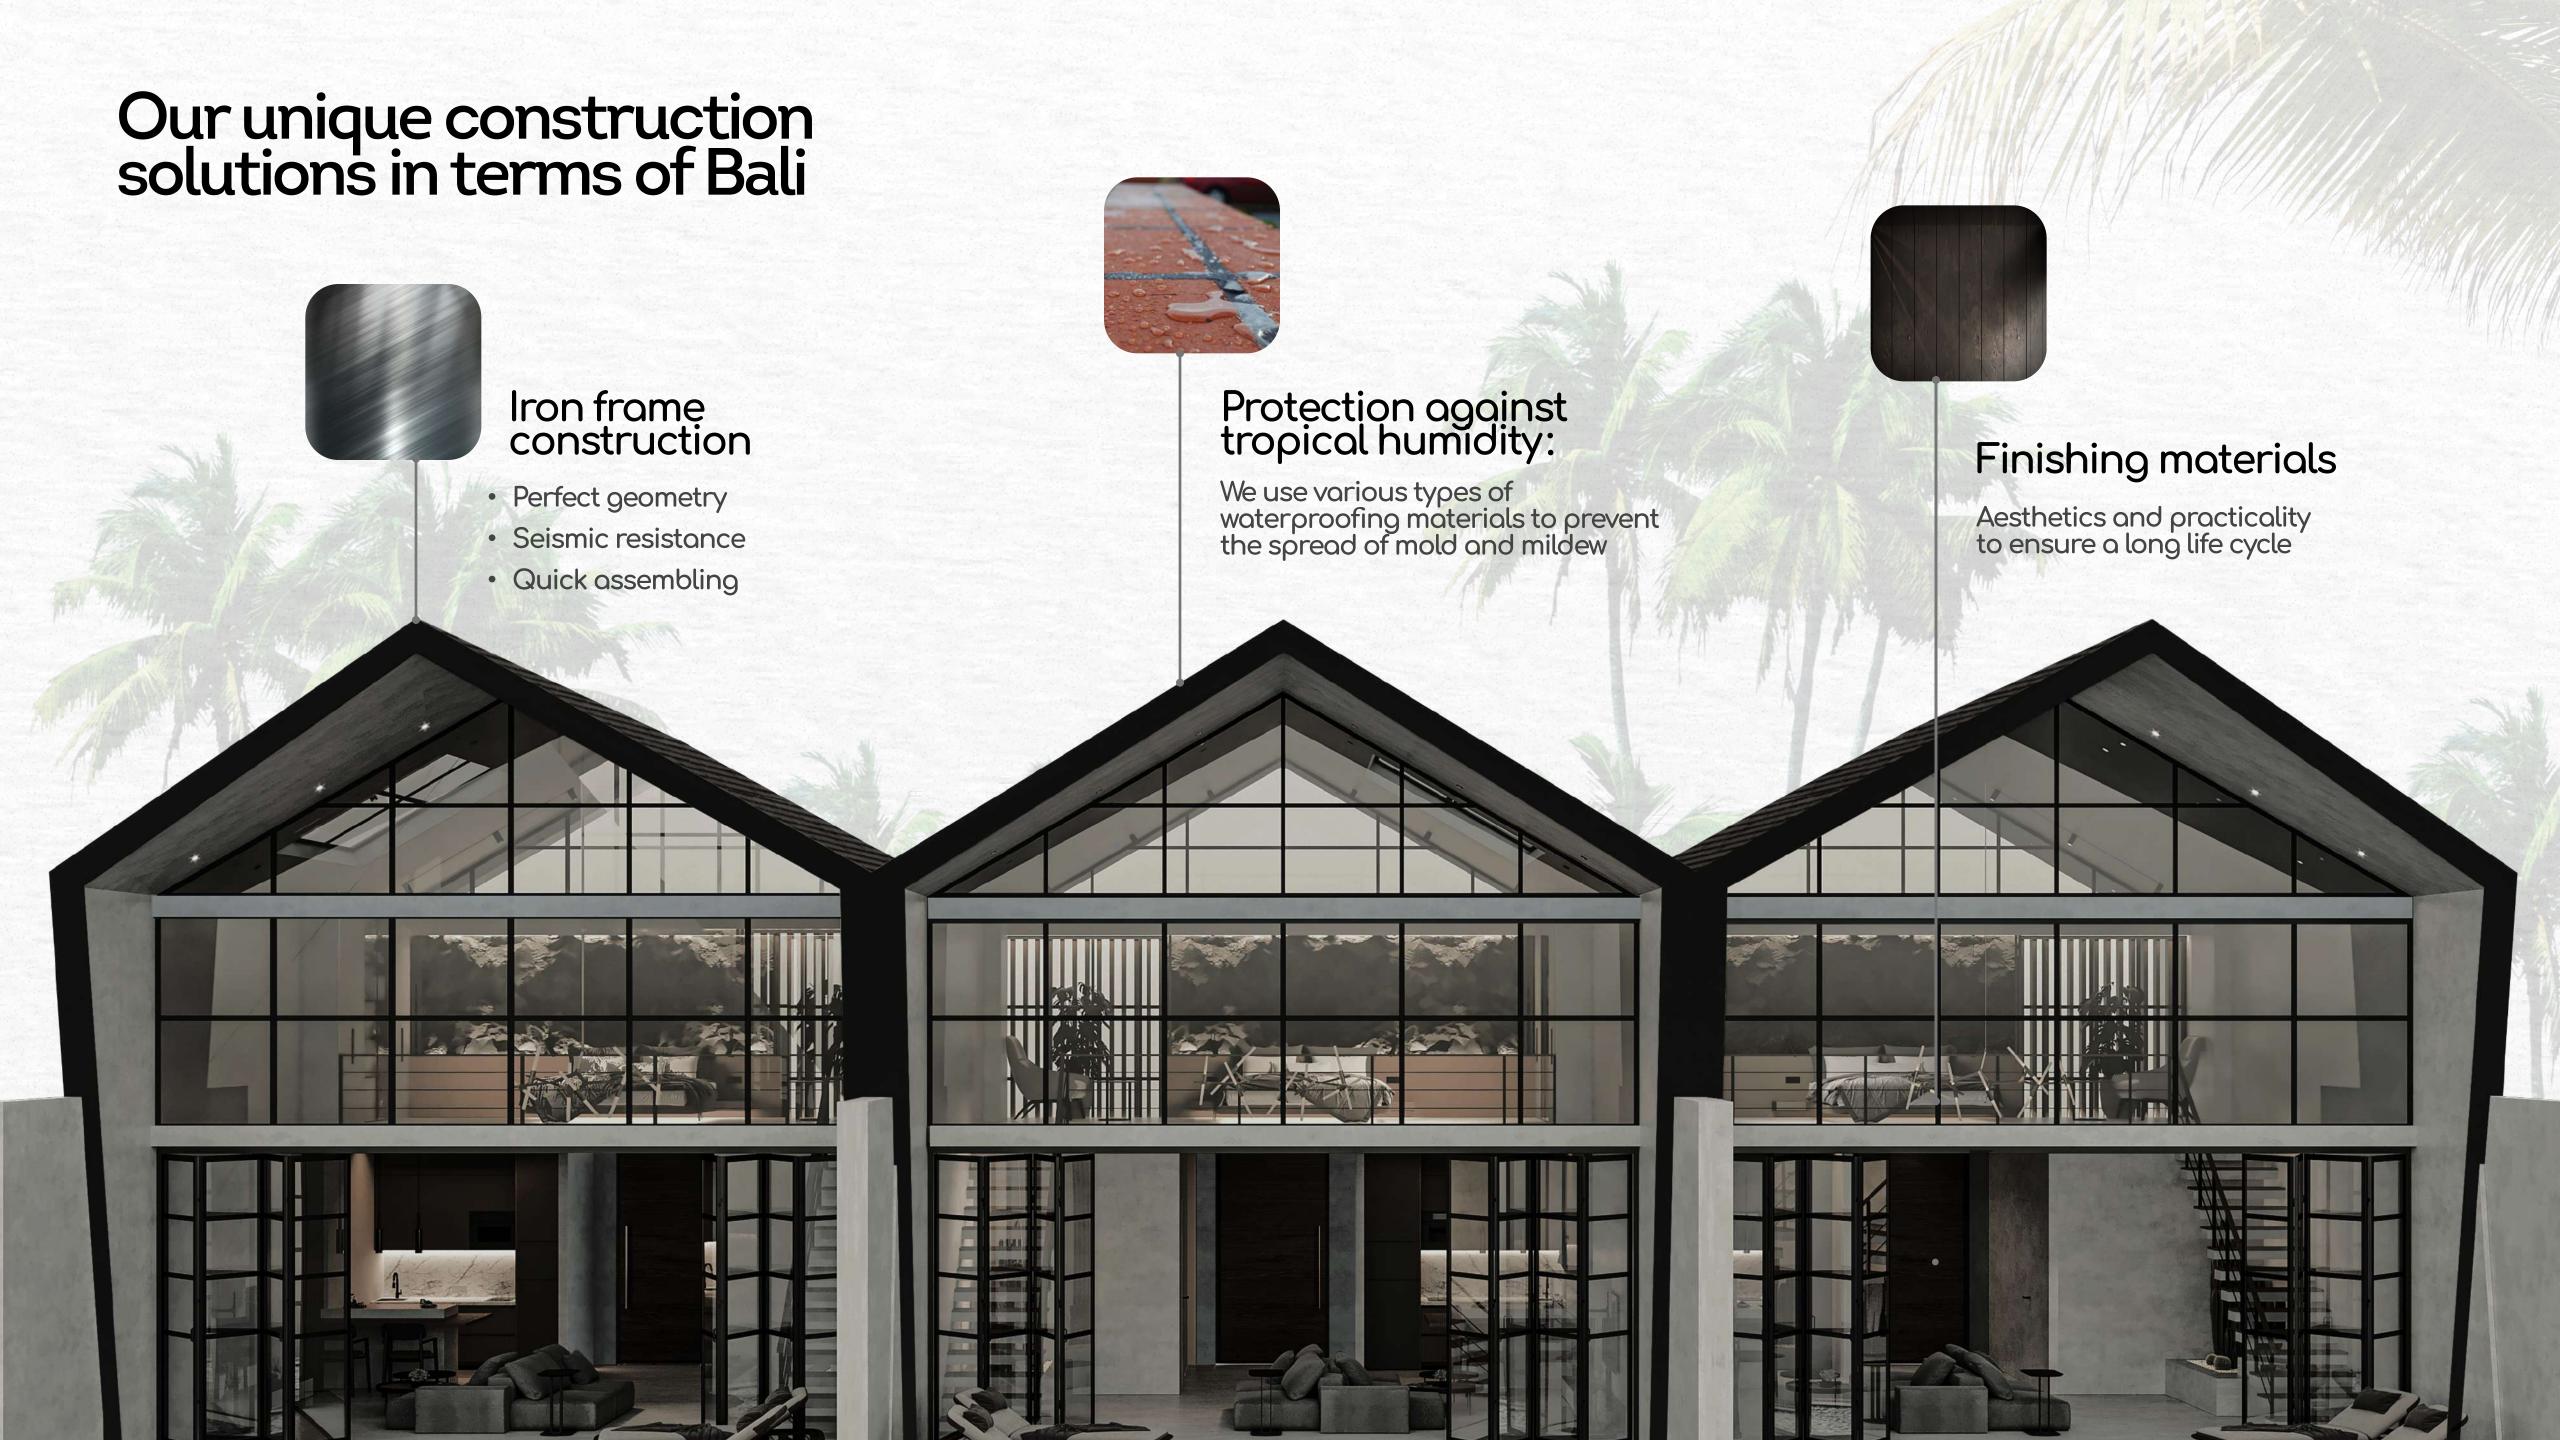

## SWOIBERAWA MASTER PLAN

### 2-Bedroom townhouse

Accommodation Up to five people

Advanced features for easy household: Automatic curtain closure, lighting control, AirCo control, access control, etc

Built - in wardrobes

Air conditioning

**Furniture** 

**Quality** plumbing

Equipped kitchen

TVs

Earth 90 m<sup>2</sup> Building 115 m<sup>2</sup>

Price 350 000\$ Rental period

**30 Years** 

Black-Out curtains