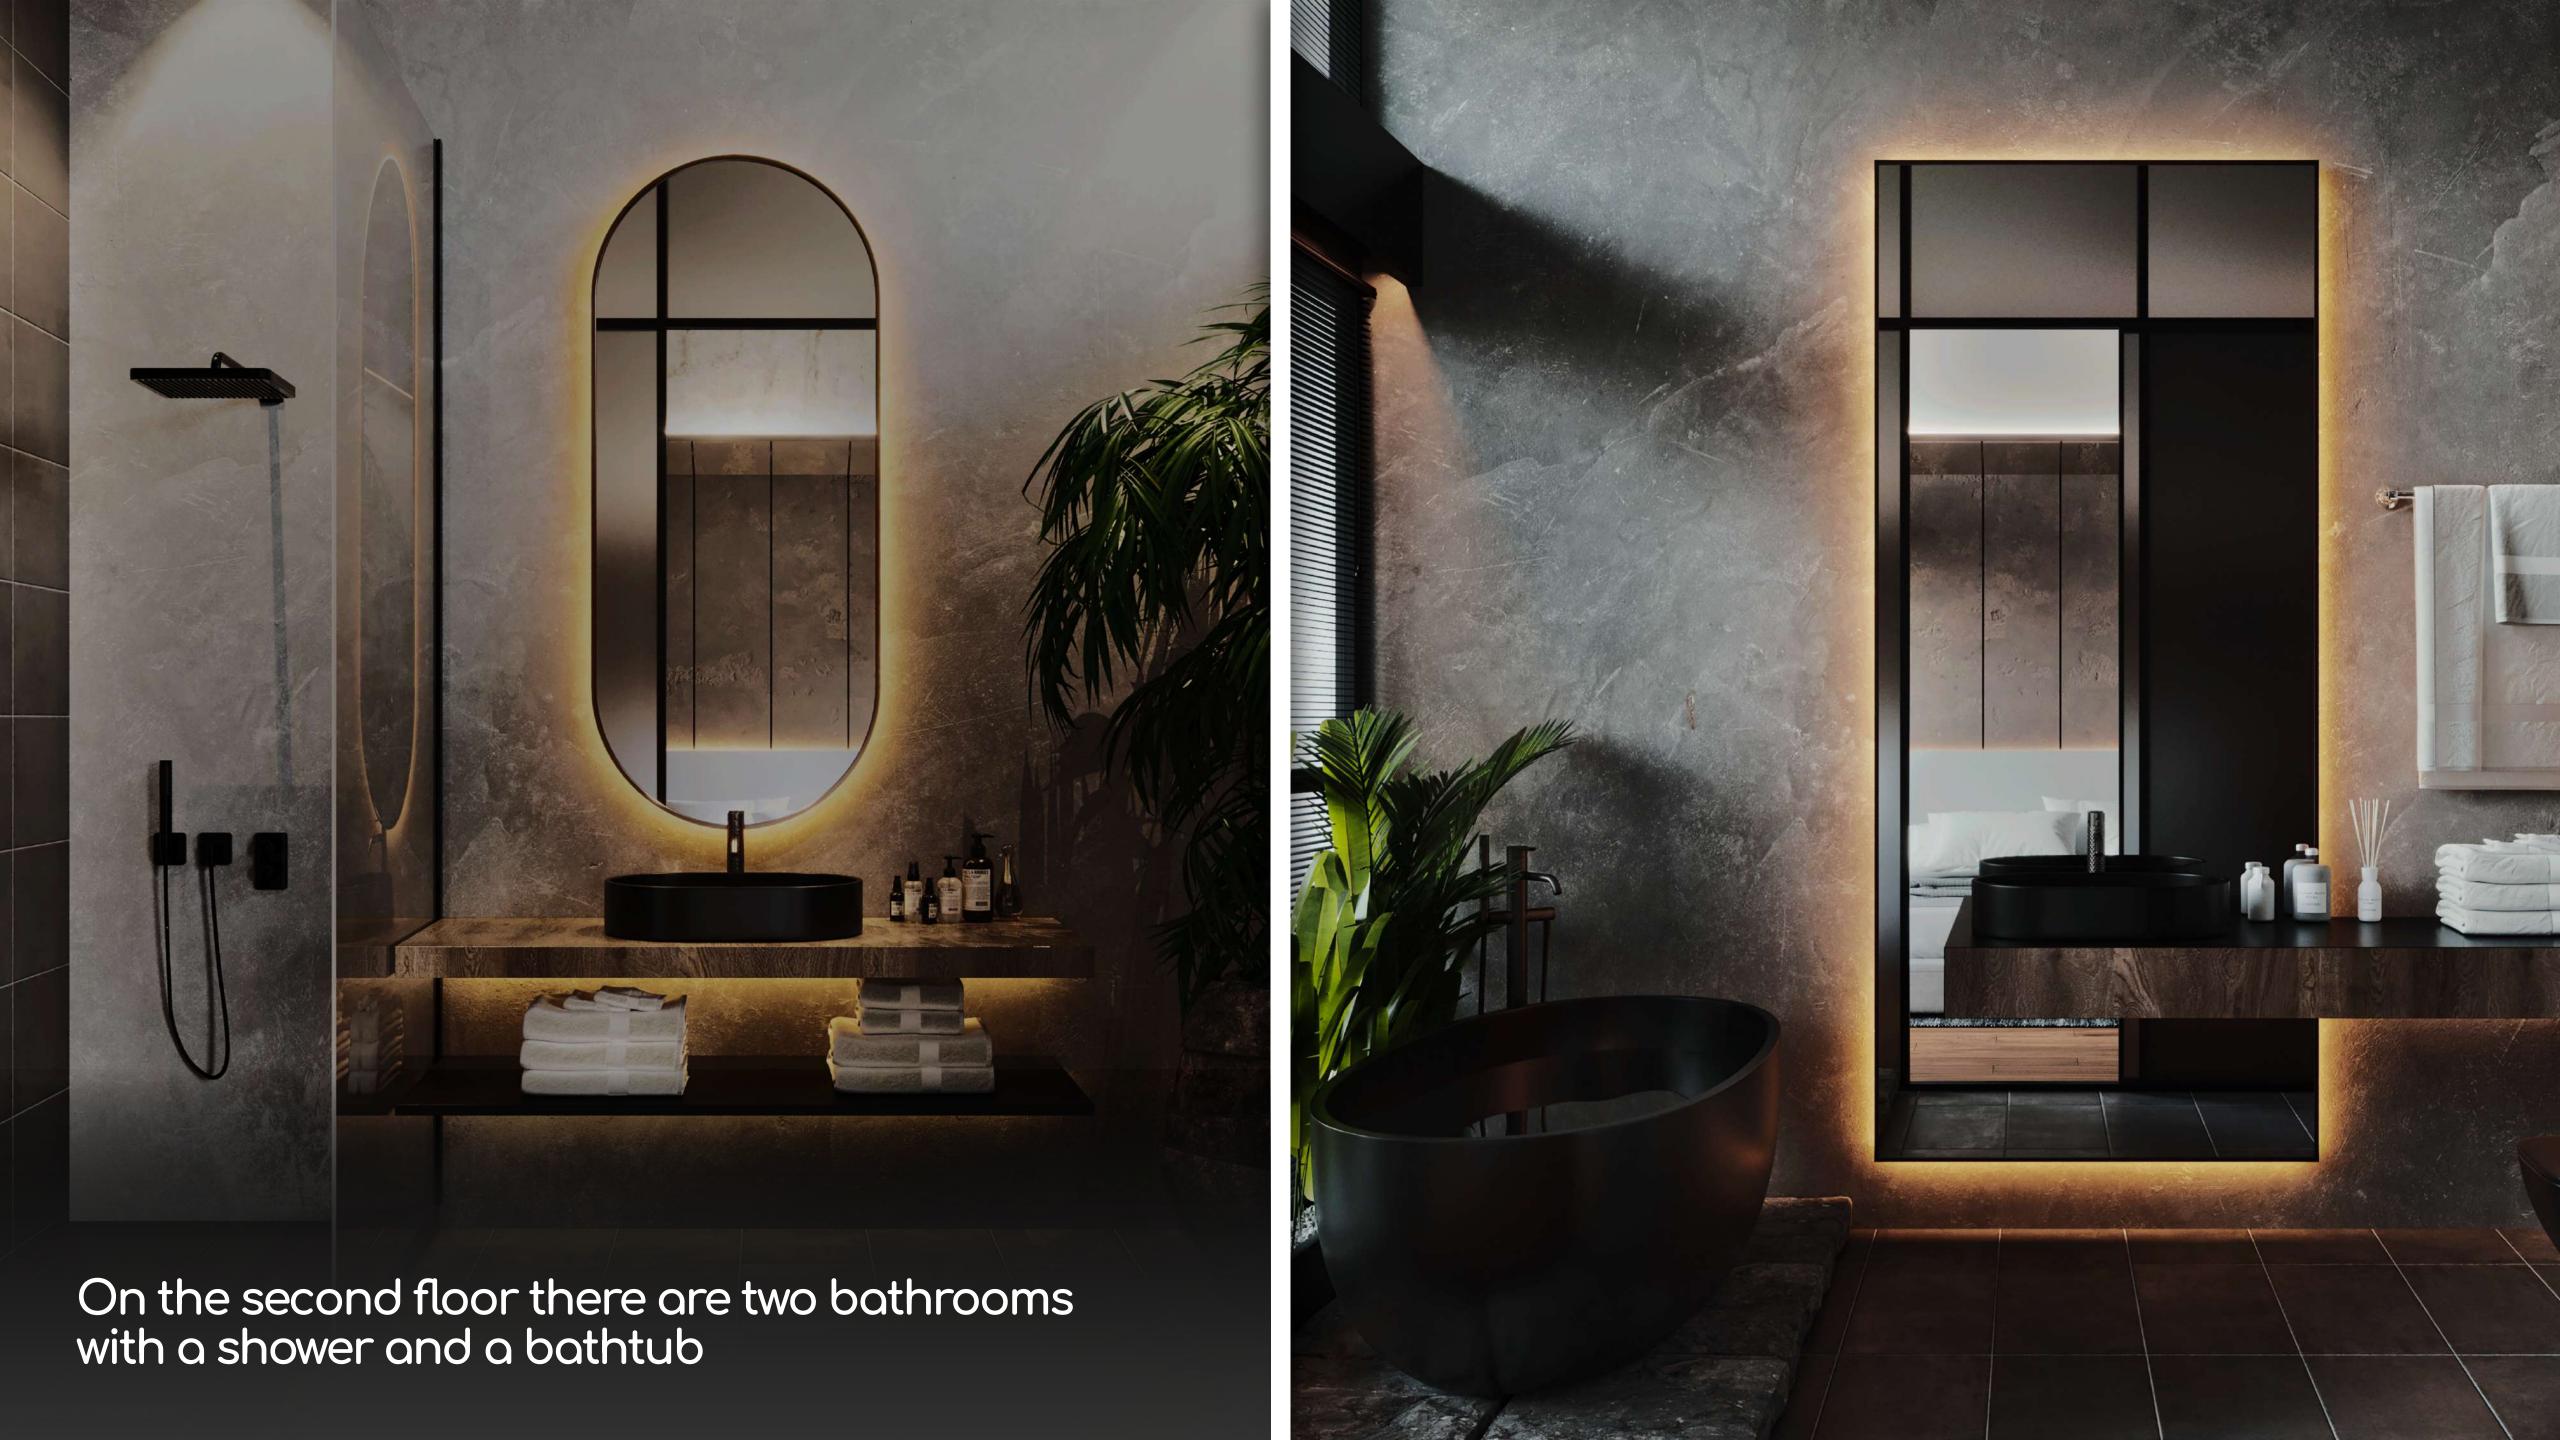

### 2-Bedroom townhouse

Accommodation Up to five people

Advanced features for easy household: Automatic curtain closure, lighting control, AirCo control, access control, etc

Built - in wardrobes

Air conditioning

**Furniture** 

**Quality** plumbing

Equipped kitchen

TVs

Earth 90 m<sup>2</sup> Building 115 m<sup>2</sup>

Price 350 000\$ Rental period

**30 Years** 

Black-Out curtains