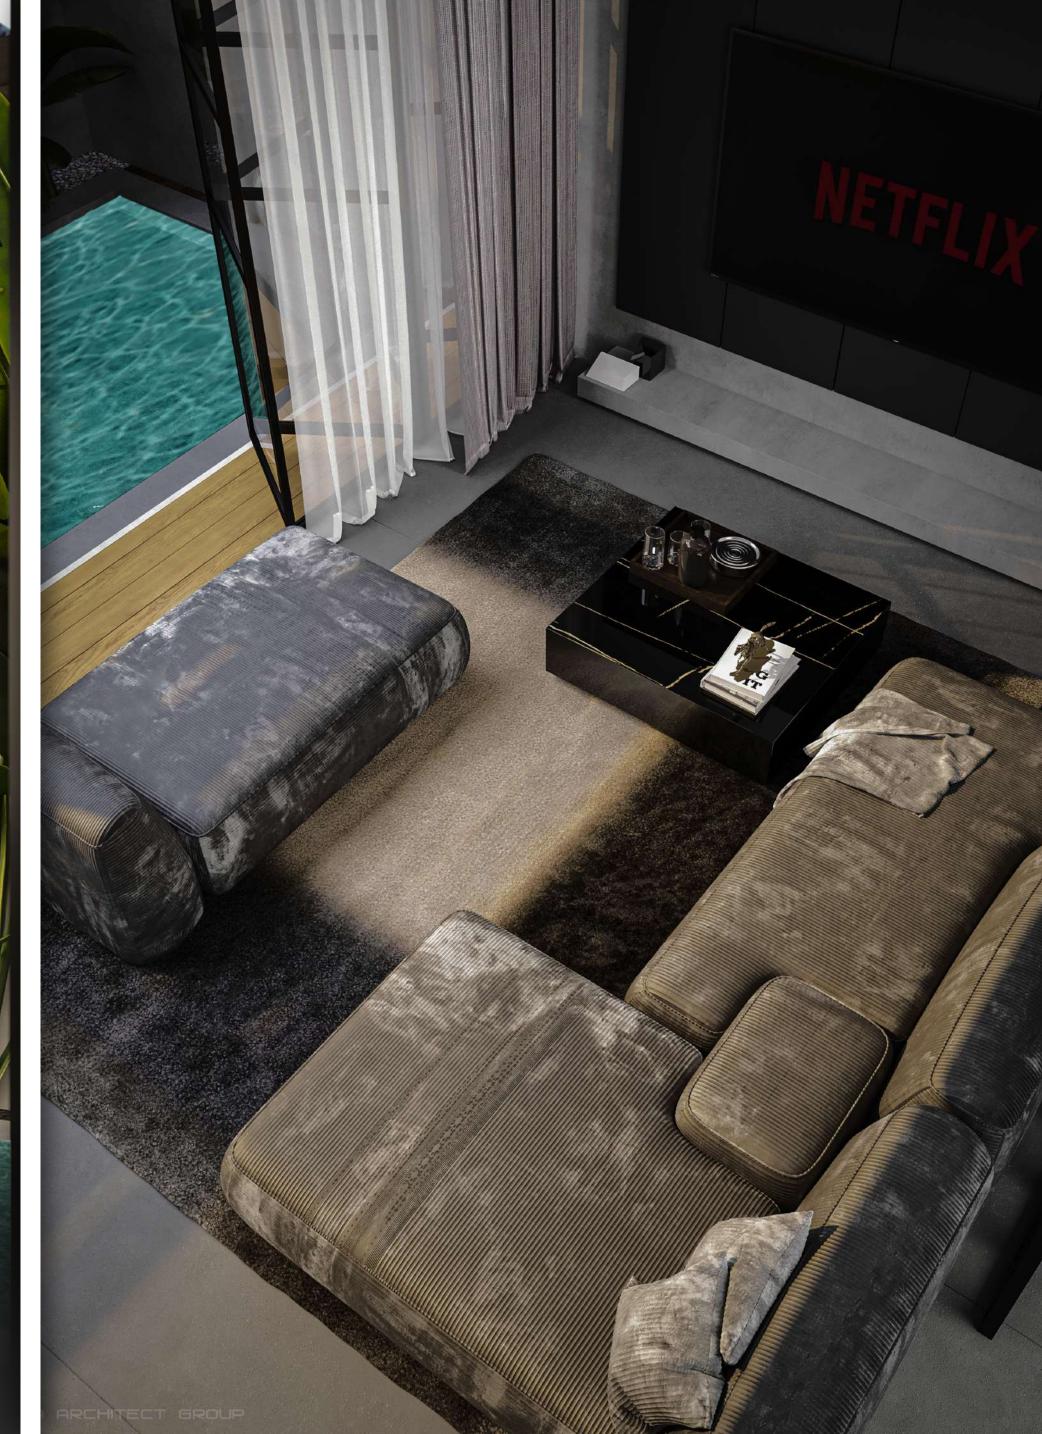

### 2-Bedroom townhouse

Accommodation Up to five people

Advanced features for easy household: Automatic curtain closure, lighting control, AirCo control, access control, etc

Built - in wardrobes

Air conditioning

**Furniture** 

**Quality** plumbing

Equipped kitchen

TVs

Earth 90 m<sup>2</sup> Building 115 m<sup>2</sup>

Price 350 000\$ Rental period

**30 Years** 

Black-Out curtains