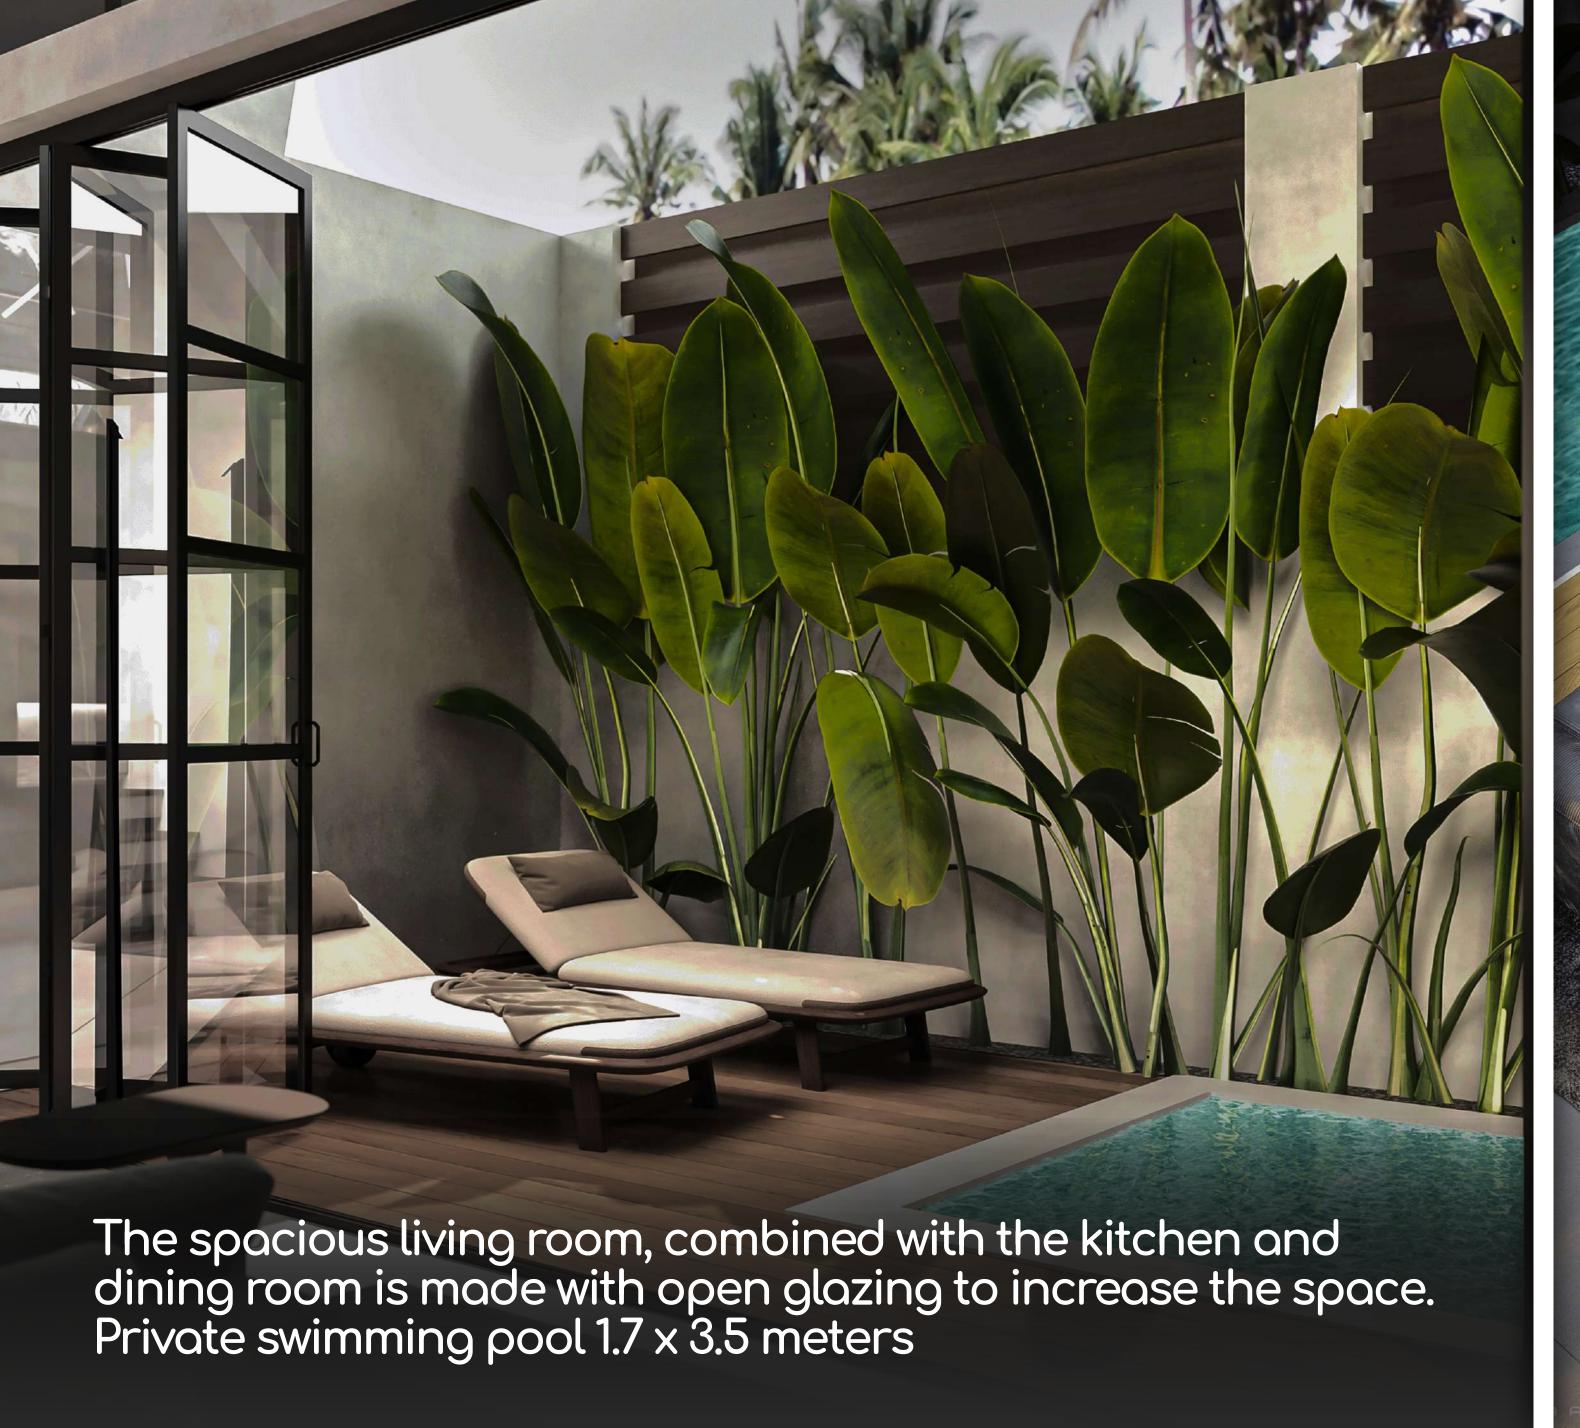

### 2-Bedroom townhouse

Accommodation Up to five people

Advanced features for easy household: Automatic curtain closure, lighting control, AirCo control, access control, etc

Built - in wardrobes

Air conditioning

**Furniture** 

**Quality** plumbing

Equipped kitchen

TVs

Earth 90 m<sup>2</sup> Building 115 m<sup>2</sup>

Price 350 000\$ Rental period

**30 Years** 

Black-Out curtains