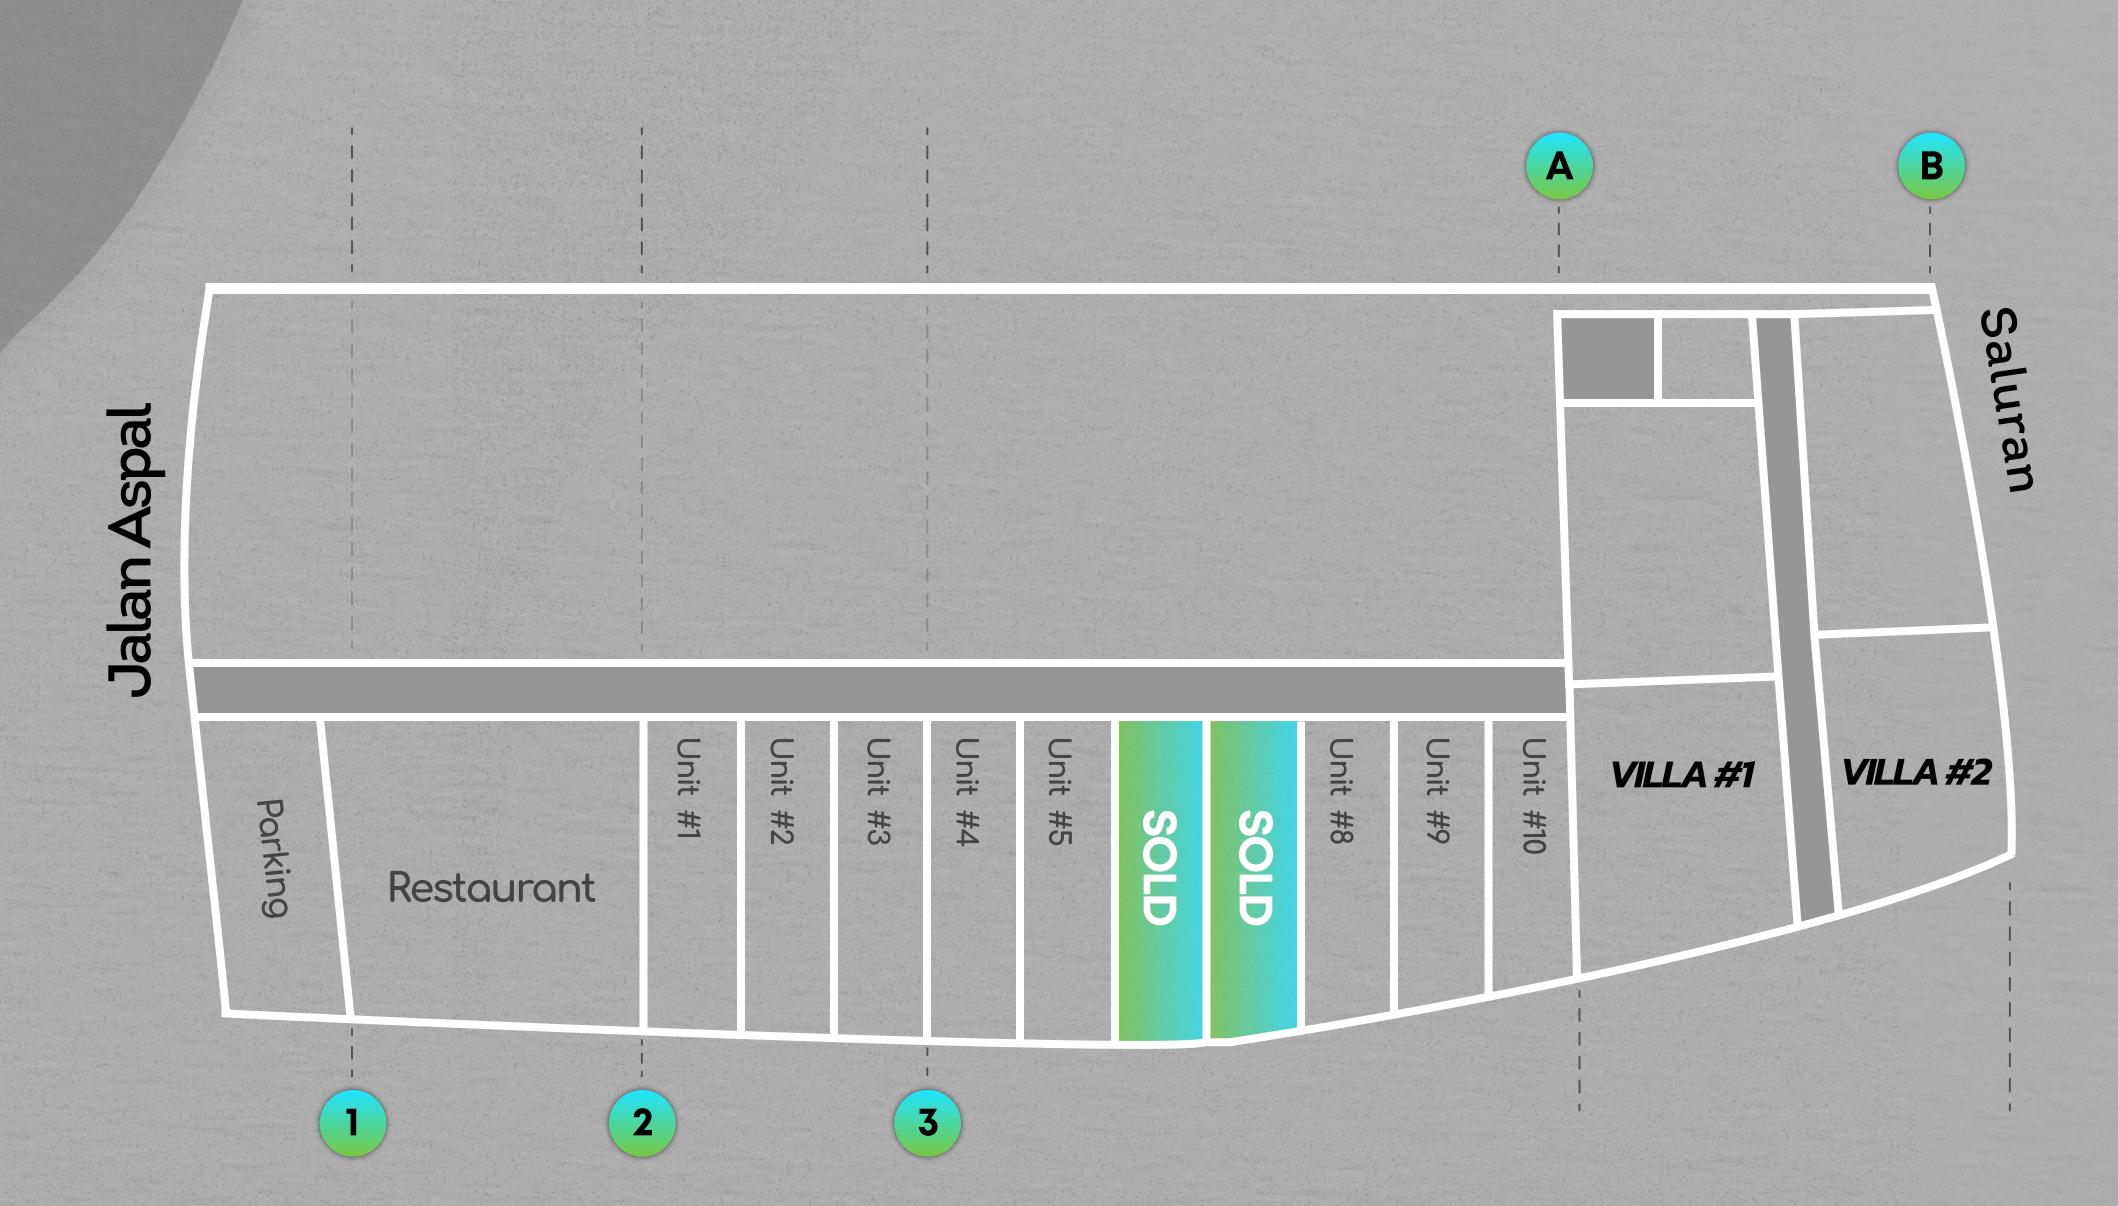

and





This is the most cosmopolitan area in Bali

## SWOI Berawa is located just 300 meters from the ocean

Bali, Indonesia ranks second among the most popular destinations in 2023 by Tripadviser

#### O BALI Blimbing Pulukan Penebel 17 16 Br. Kengetan 12 **Abiansemel** 20 Sukawati enpasar Pesanggaran Hospitals Schools **Airport** Canggu Medical Montessori School BaliMed Canggu Clinic **ProEducation School** Kuta Selatan Canggu Community WAVE HOUSE Q Uluwatu Surfing

#### Beaches

- Berawa Beach
- Nelayan Beach
- 6 Canggu Beach
- 7 Batu Balong

#### Beach Clubs

- Finns Beach Club
- Mari Beach Club
- 15 La Brisa
- 22 Atlas Beach Club
- 23 Delmar

#### Restaurants

Jehembang

- 8 Miss Fish
- 9 Riviera Bali
- 10 L'Osteria
- 11 Cinta cafe
- Lusa By/SUKA









## SWOIBERAWA MASTER PLAN













### 2-Bedroom townhouse





Accommodation Up to five people

Advanced features for easy household: Automatic curtain closure, lighting control, AirCo control, access control, etc



Built - in wardrobes



Air conditioning



**Furniture** 



**Quality** plumbing



Equipped kitchen



TVs

Earth 90 m<sup>2</sup> Building 115 m<sup>2</sup>

Price 350 000\$ Rental period

**30 Years** 























Black-Out curtains



### Nature and wildlife in Bali

How not to meet a snake at your house

There are indeed a lot of animals in Bali, but not in our residential complex "SWOI BERAWA". And that's why:

- The architectural layout is arranged in such a way that it will be uncomfortable for reptiles to be on your territory
- The materials of fences, walls and other elements