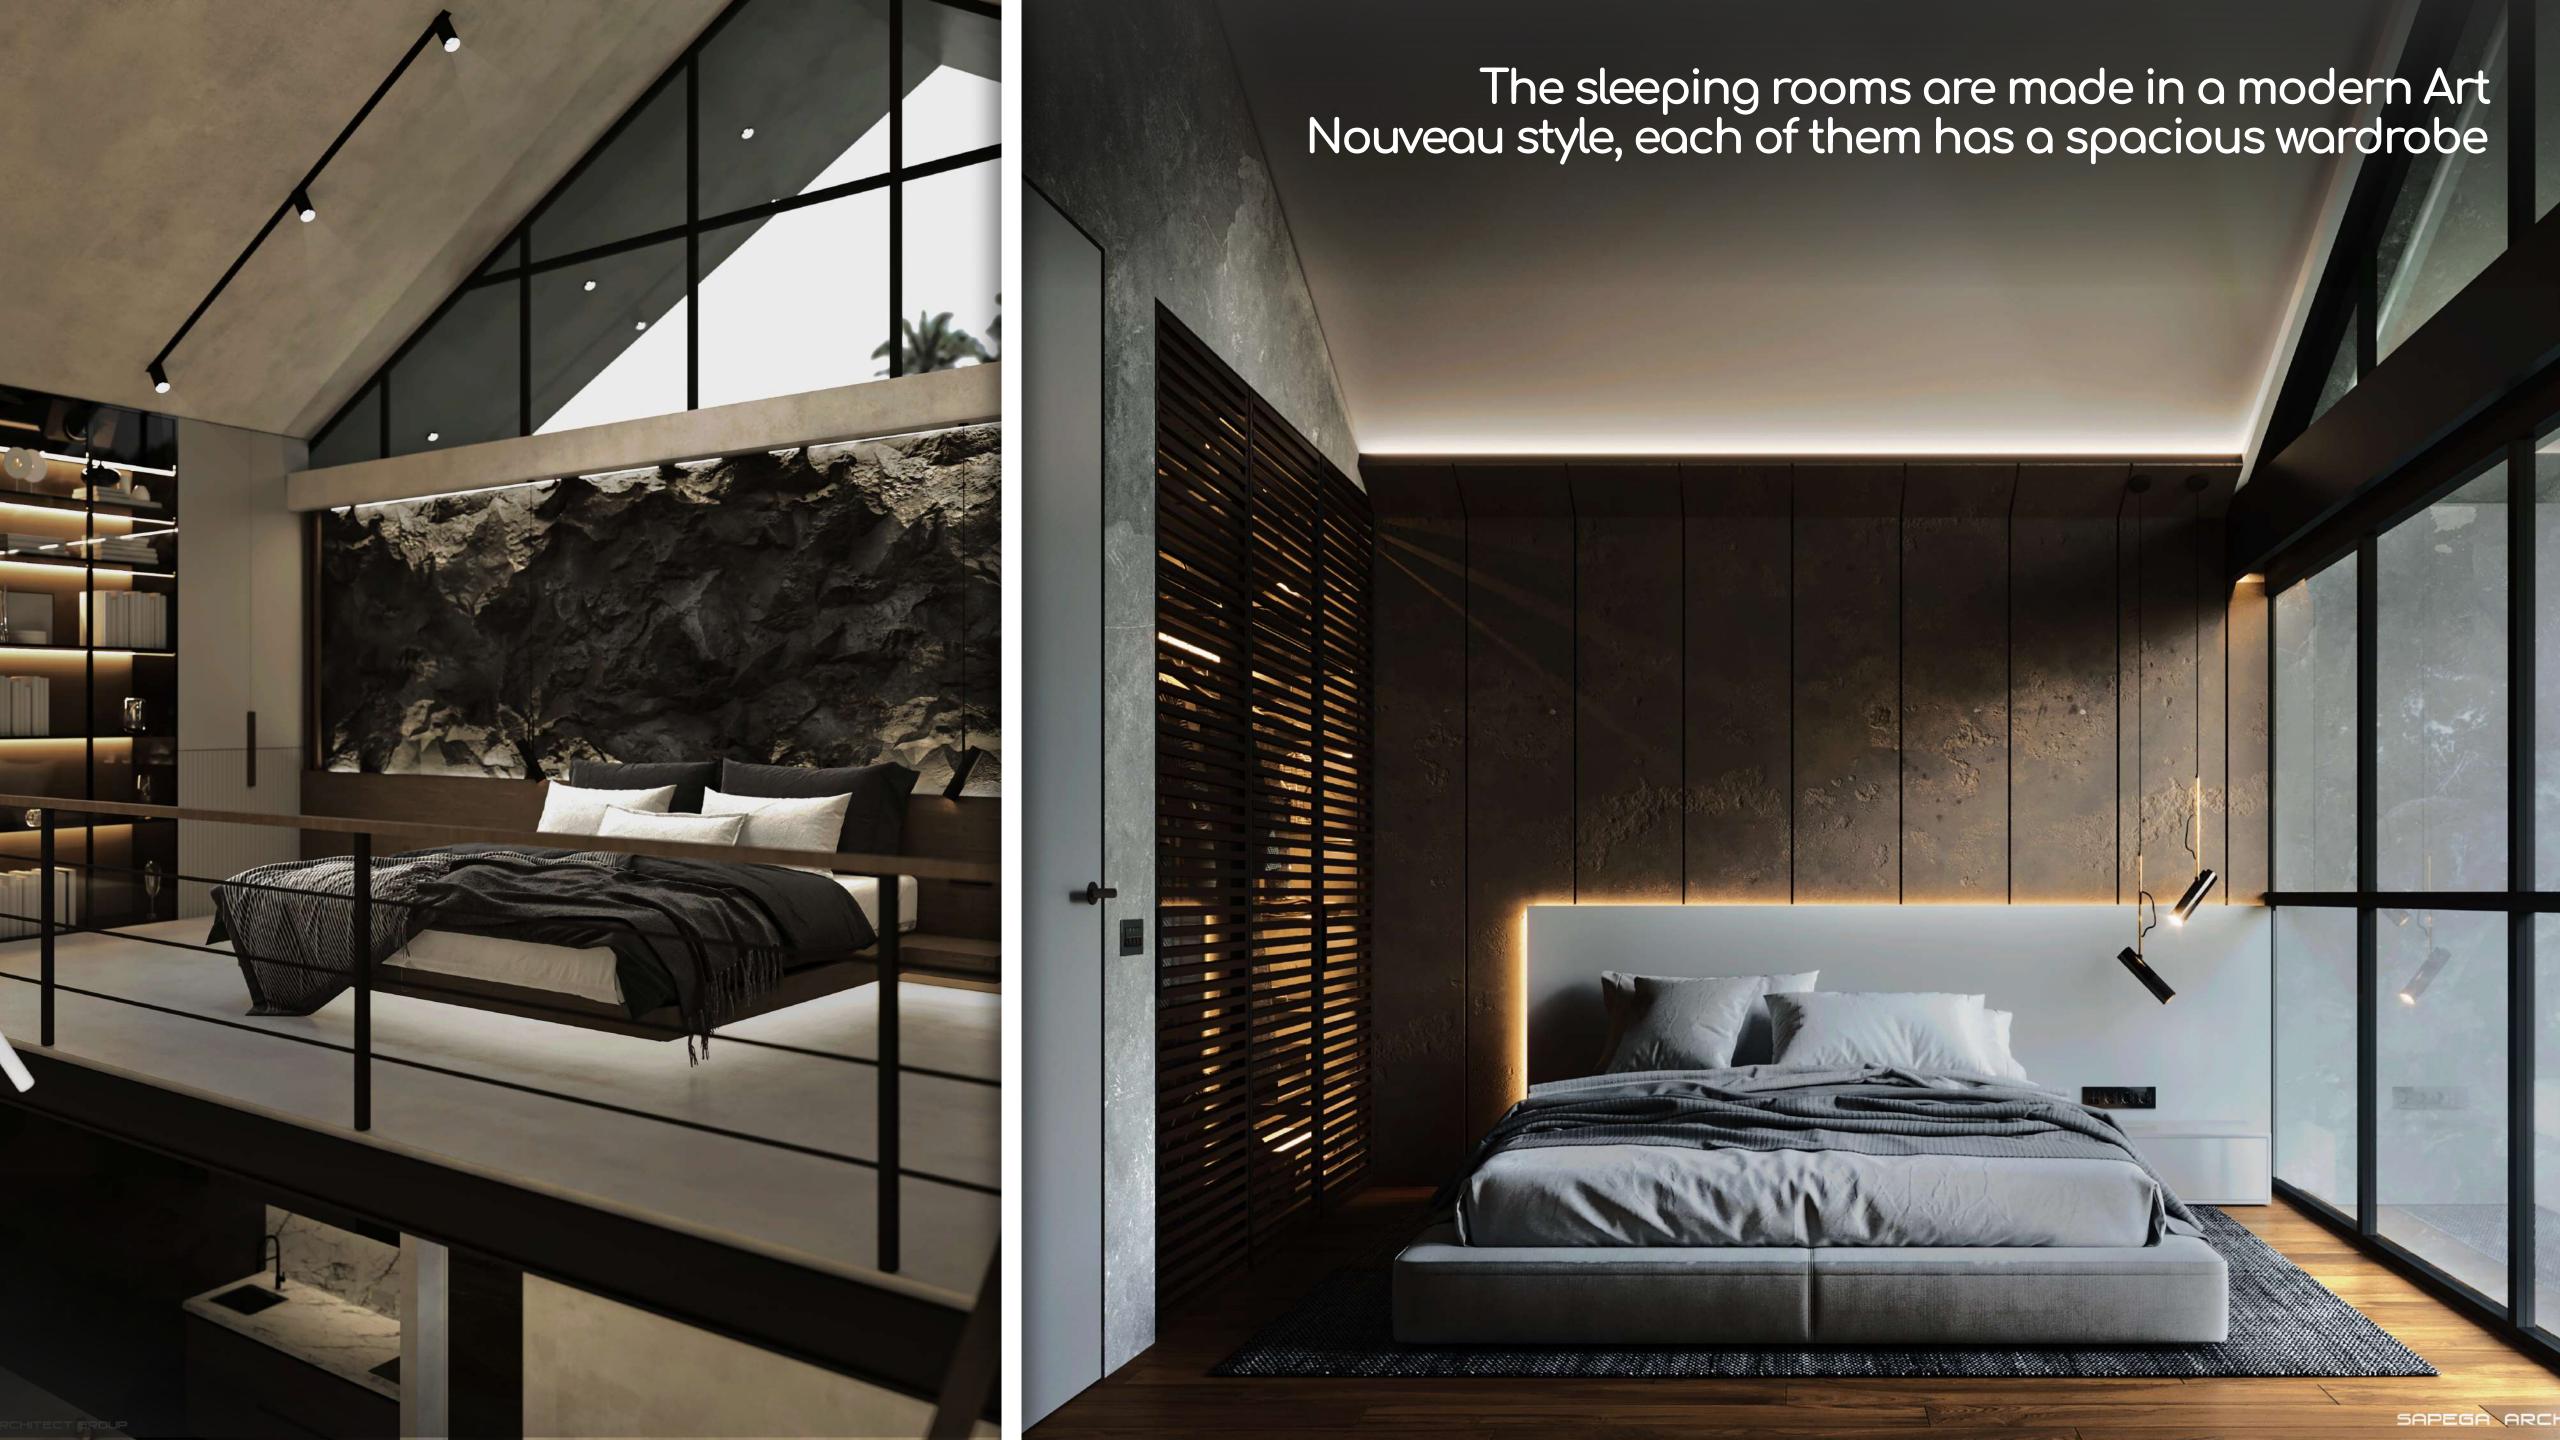

### 2-Bedroom townhouse

Accommodation Up to five people

Advanced features for easy household: Automatic curtain closure, lighting control, AirCo control, access control, etc

Built - in wardrobes

Air conditioning

**Furniture** 

**Quality** plumbing

Equipped kitchen

TVs

Earth 90 m<sup>2</sup> Building 115 m<sup>2</sup>

Price 350 000\$ Rental period

**30 Years** 

Black-Out curtains