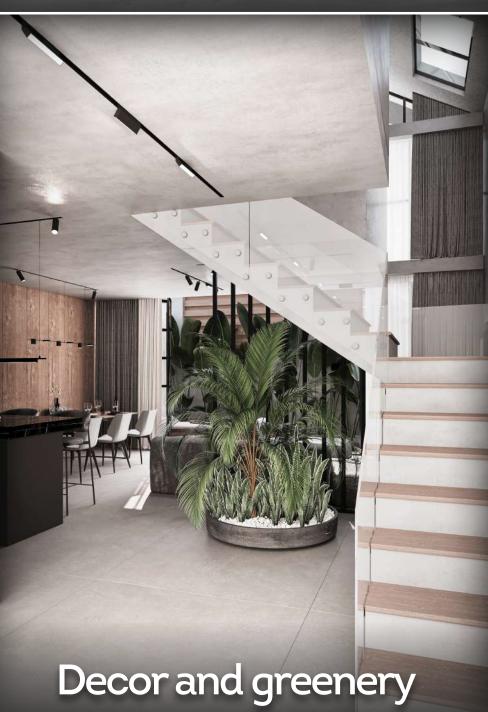

### 2-Bedroom townhouse

Accommodation Up to five people

Advanced features for easy household: Automatic curtain closure, lighting control, AirCo control, access control, etc

Built - in wardrobes

Air conditioning

**Furniture** 

**Quality** plumbing

Equipped kitchen

TVs

Earth 90 m<sup>2</sup> Building 115 m<sup>2</sup>

Price 350 000\$ Rental period

**30 Years** 

Black-Out curtains