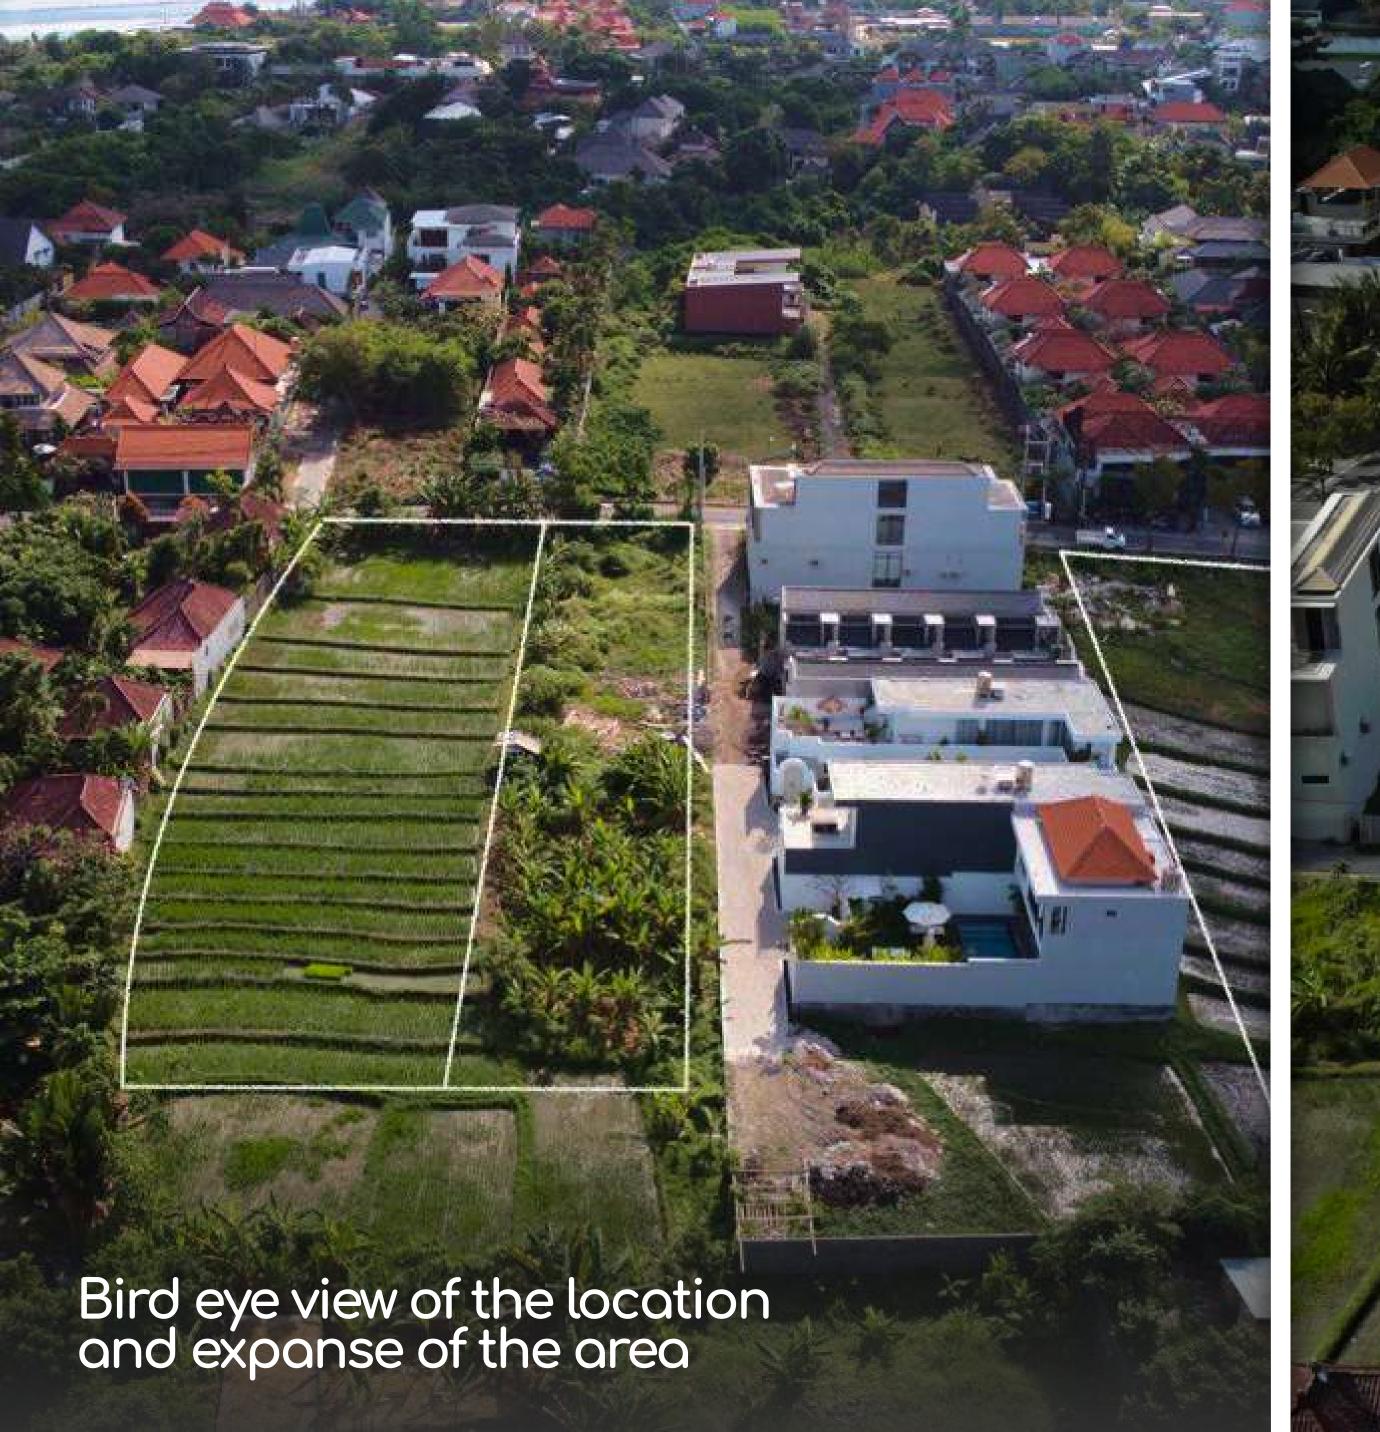

## SWOI Berawa is located just 300 meters from the ocean

Bali, Indonesia ranks second among the most popular destinations in 2023 by Tripadviser