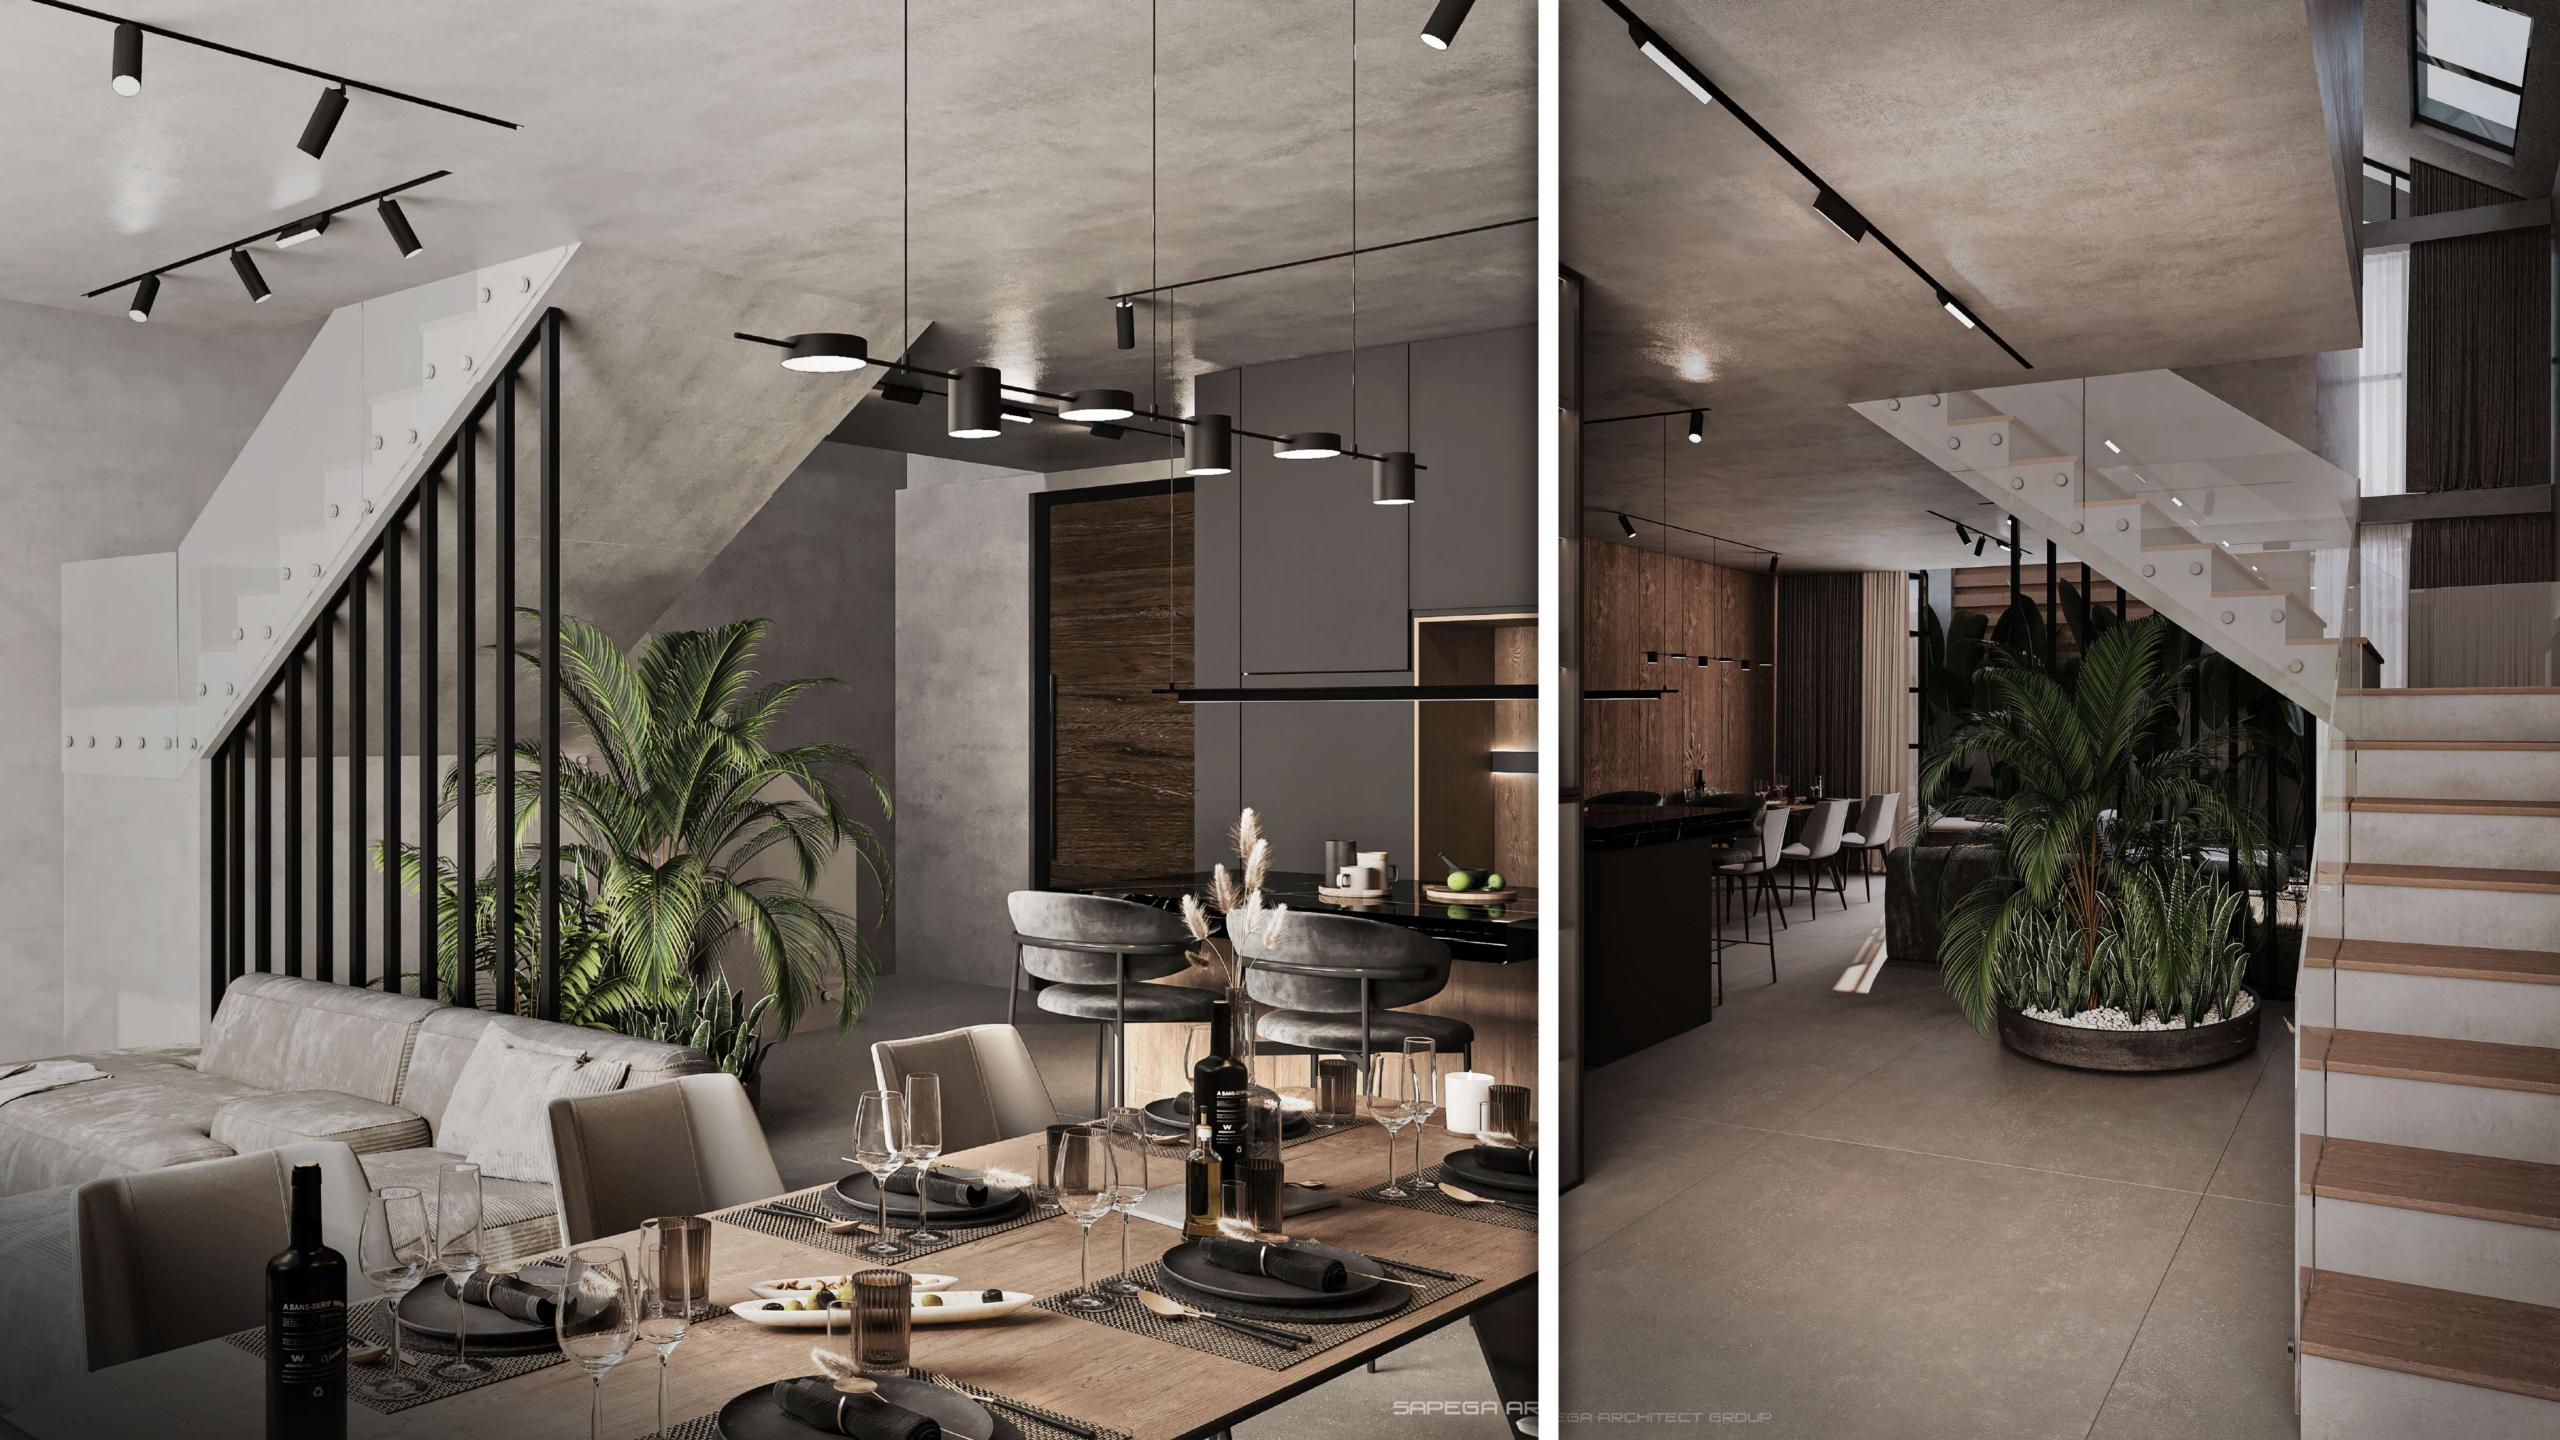

### 2-Bedroom townhouse

Accommodation Up to five people

Advanced features for easy household: Automatic curtain closure, lighting control, AirCo control, access control, etc

Built - in wardrobes

Air conditioning

**Furniture** 

**Quality** plumbing

Equipped kitchen

TVs

Earth 90 m<sup>2</sup> Building 115 m<sup>2</sup>

Price 350 000\$ Rental period

**30 Years** 

Black-Out curtains