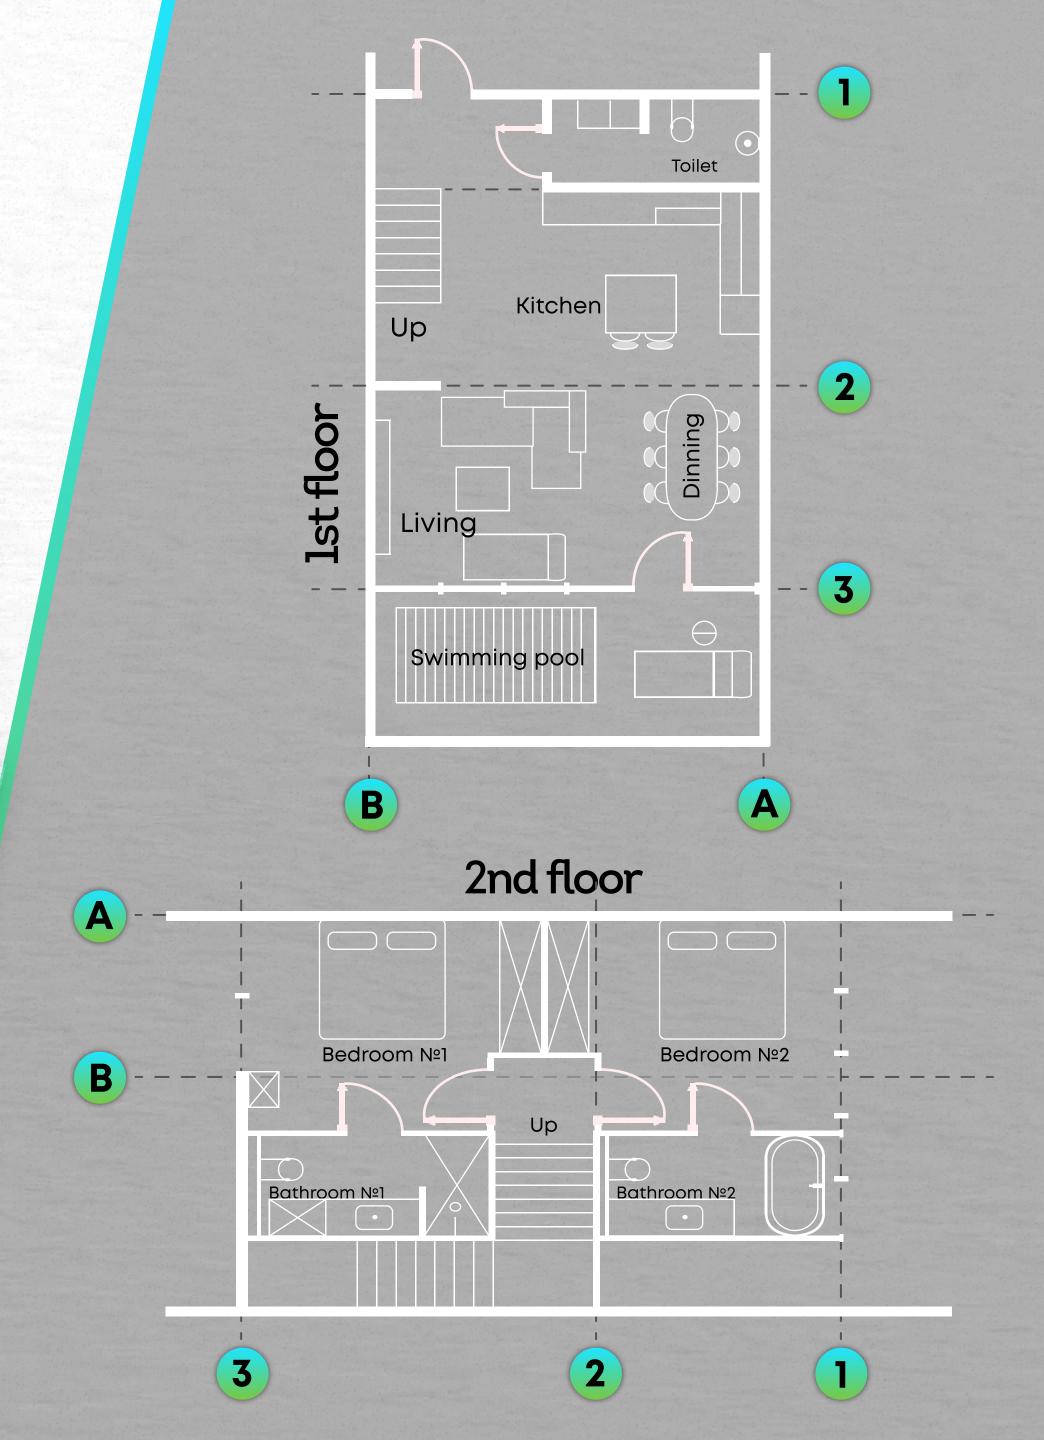

## SWOIBERAWA MASTER PLAN

### 2-Bedroom townhouse

Accommodation Up to five people

Advanced features for easy household: Automatic curtain closure, lighting control, AirCo control, access control, etc

Built - in wardrobes

Air conditioning

**Furniture** 

**Quality** plumbing

Equipped kitchen

TVs

Earth 90 m<sup>2</sup> Building 115 m<sup>2</sup>

Price 350 000\$ Rental period

**30 Years** 

Black-Out curtains