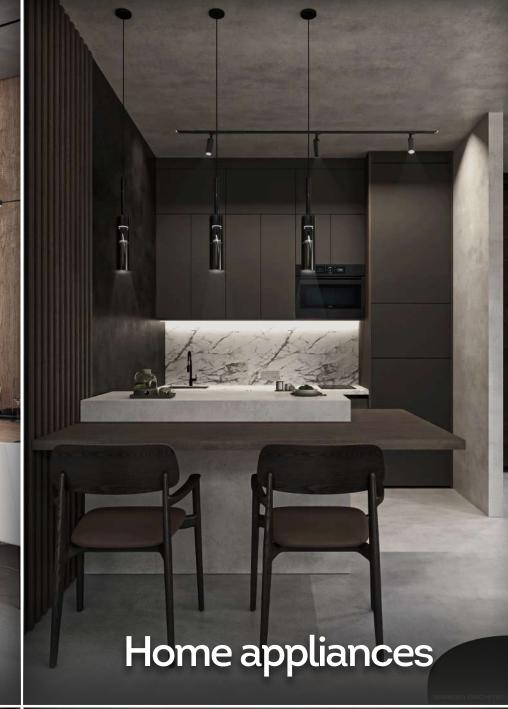

**Furniture** 

**Quality** plumbing

Equipped kitchen

TVs

Earth 90 m<sup>2</sup> Building 115 m<sup>2</sup>

Price 350 000\$ Rental period

**30 Years** 

Black-Out curtains