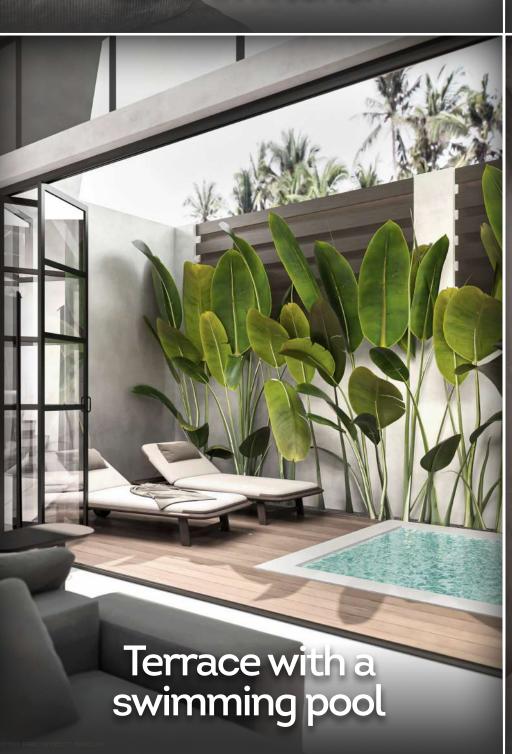

**Furniture** 

**Quality** plumbing

Equipped kitchen

TVs

Earth 90 m<sup>2</sup> Building 115 m<sup>2</sup>

Price 350 000\$ Rental period

**30 Years** 

Black-Out curtains