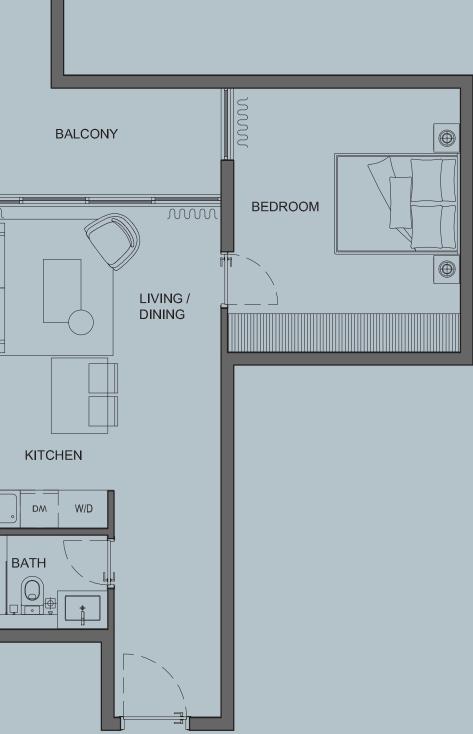

## 1Bed

\_\_\_\_\_

Typical Unit

2

#### Area

| Residence | 76.00 sq. m. |
|-----------|--------------|
| Terrace   | 13.25 sq. m. |
| Total     | 89.25 sq. m. |

1 BED