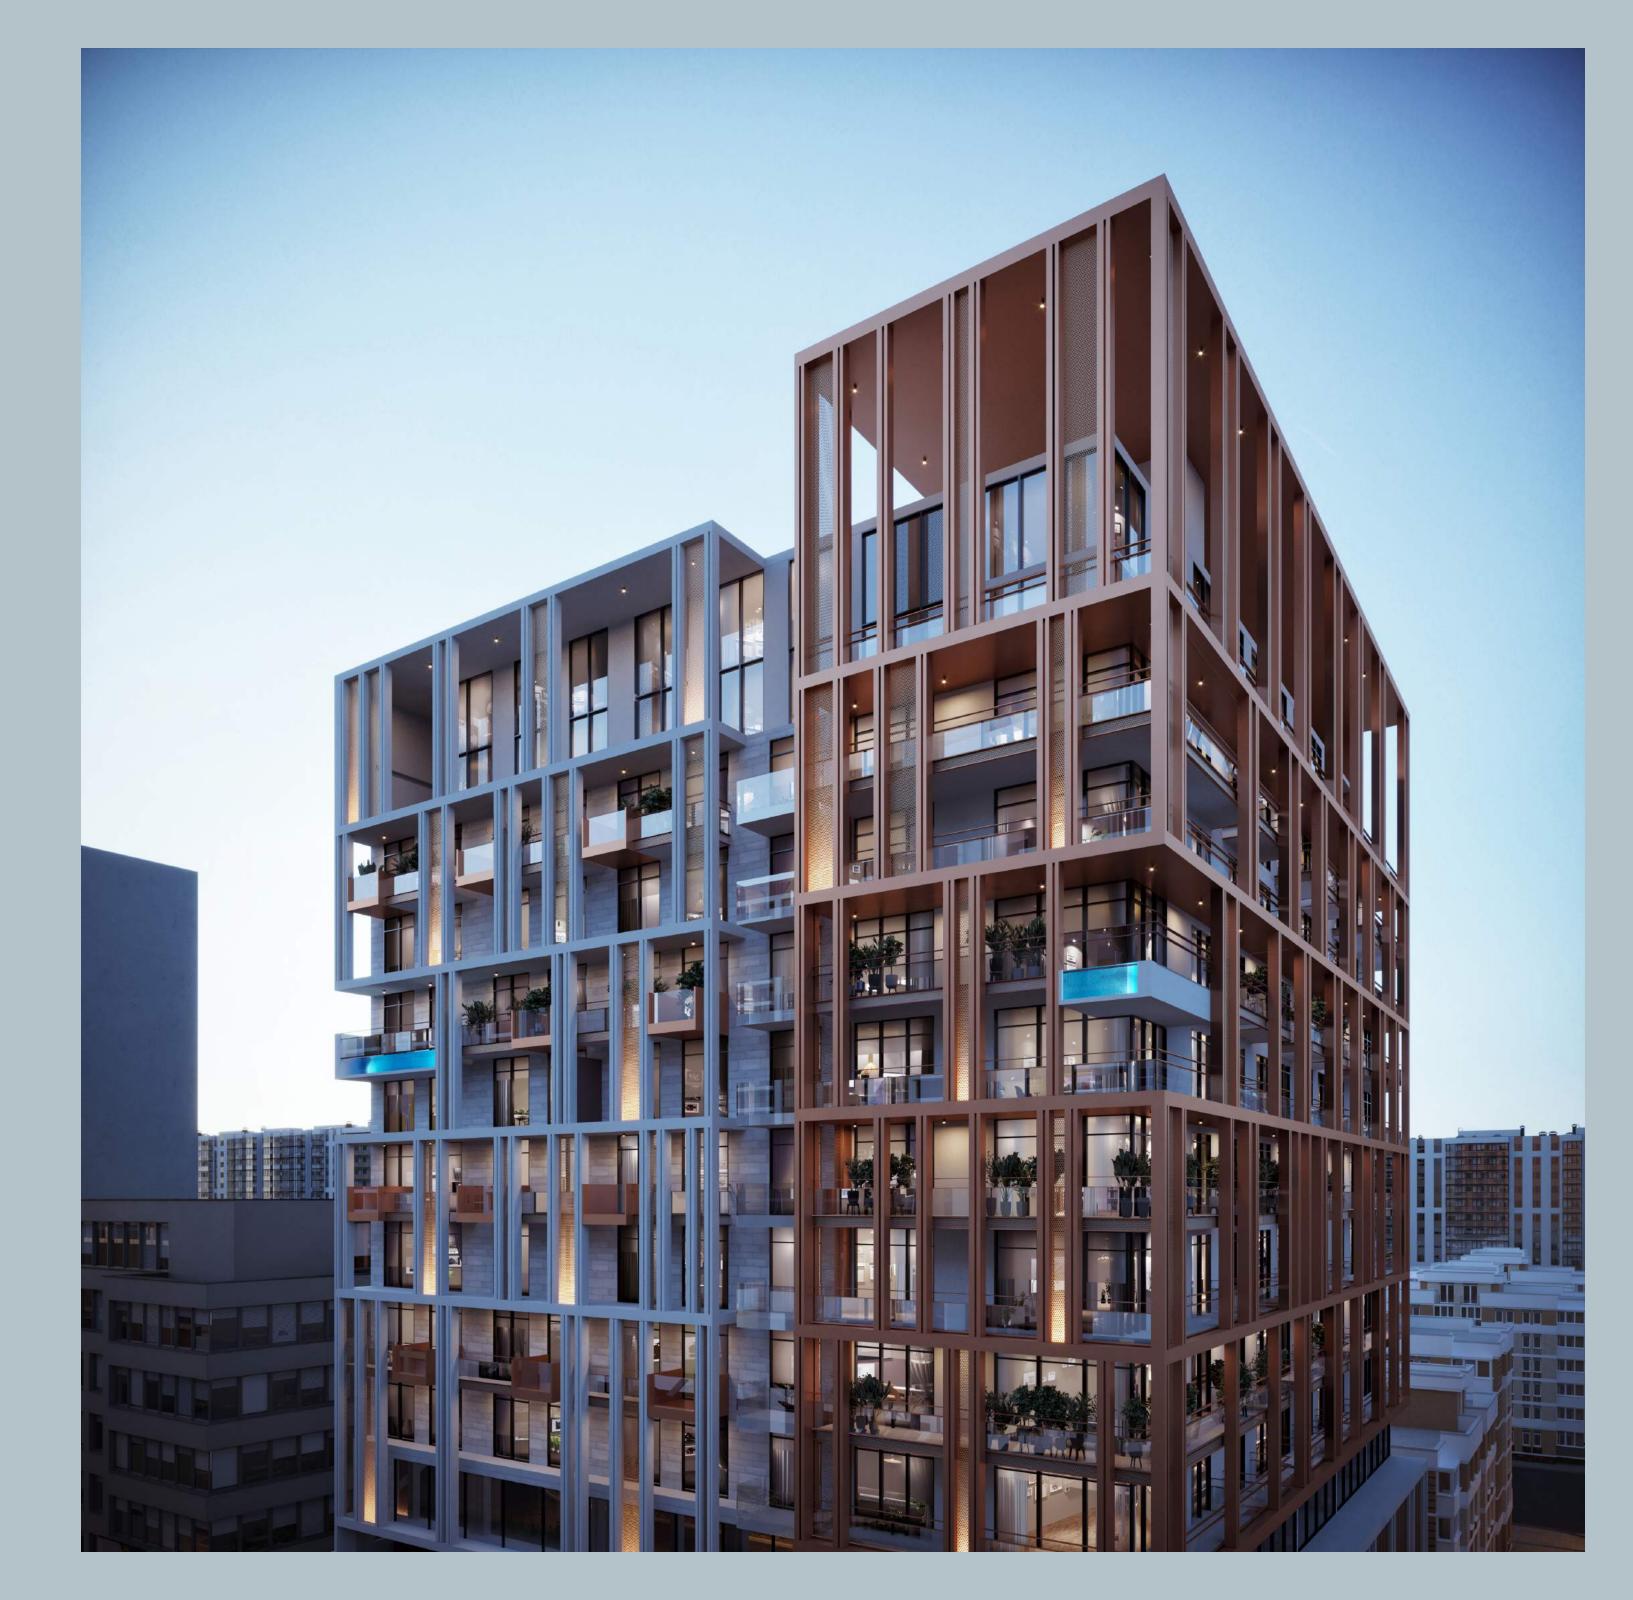

## ABCavalier

AB Cavalier is an oasis in the city. This 11 storey, 162-unit mid-rise residential condominium in JVC introduces ZNera's well-honed residential design sensibilities to Dubai. The architecture seeks to manipulate notions of interior and exterior space by seamlessly weaving twelve private swimming pools with generously appointed living spaces, integrating the natural elements of water, fire and light with interiors of crafted luxury.

From the initial approach of splitting of the building mass into two towers through to the use of planar shifts in the façade, the design aims to break down the built impact of high-density mid-rise buildings and create identity and purity in an increasingly crowded urban setting.

The design uses a volumetric composition of mid-rise tower crating slender masses which complements each other through material and composition.

The adoption of a pure clean form with subtle geometric shifts creates distinctive and bold gestures that blend both architecture and the urban context. Having pool at private terraces accentuate the luxury quotient embedded in this project