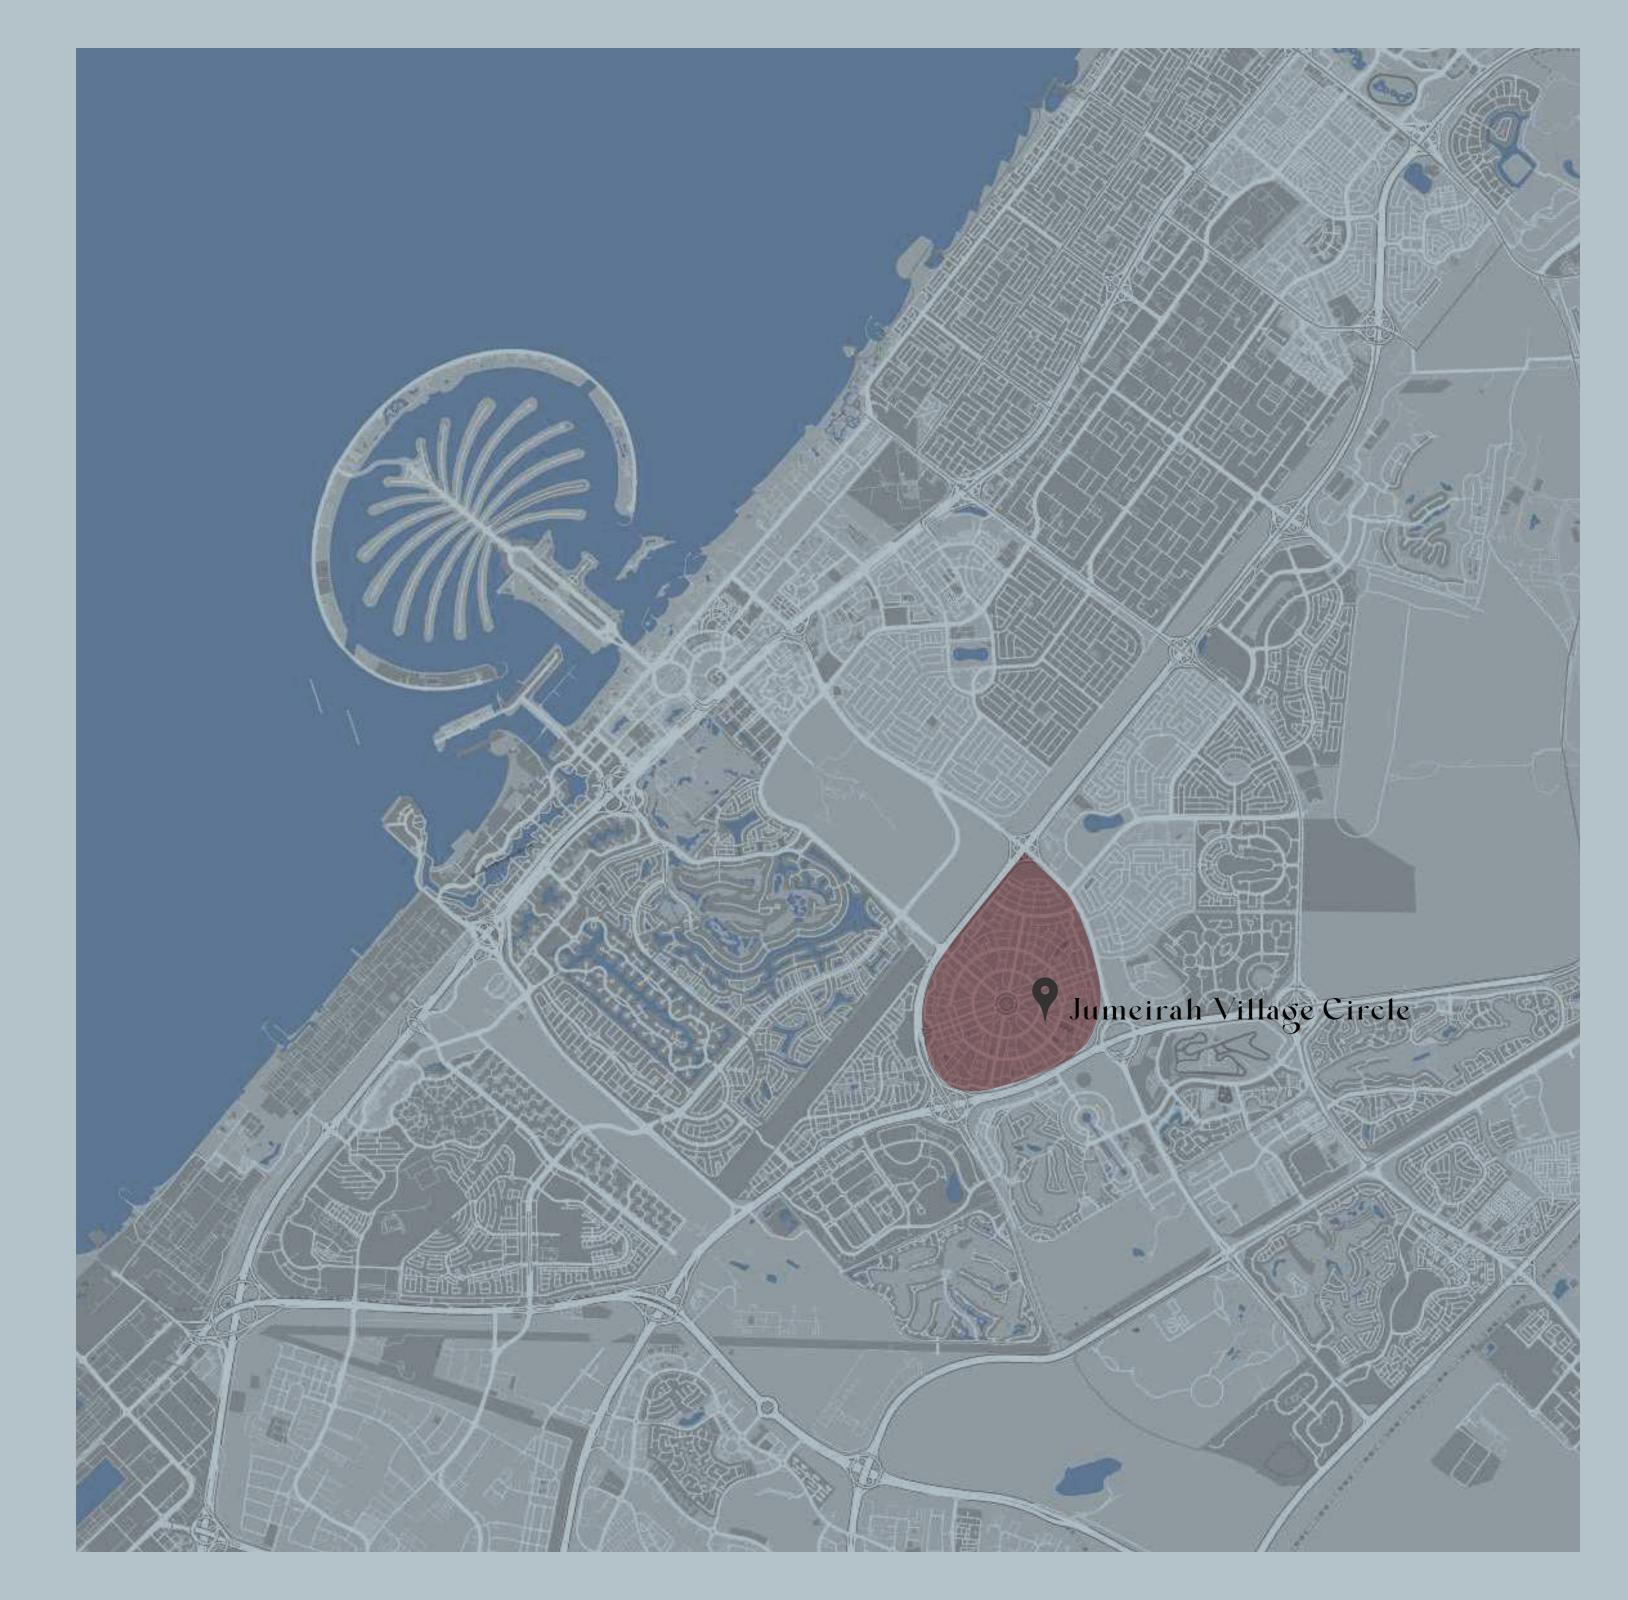

## Location

When you're at JVC, you're among the most vibrant urban context yet within 3kms from Downtown Dubai. destinations such as Mall of the Emirates, Dubai Hills Mall and Burj Khalifa district (Downtown) in close proximity and can be reached within 15-20 minutes.

Redefining the concept of city centre, AB Cavalier also provides easy access to Sheikh Mohammed Bin Zayed Road, which makes for delightful city connectivity.