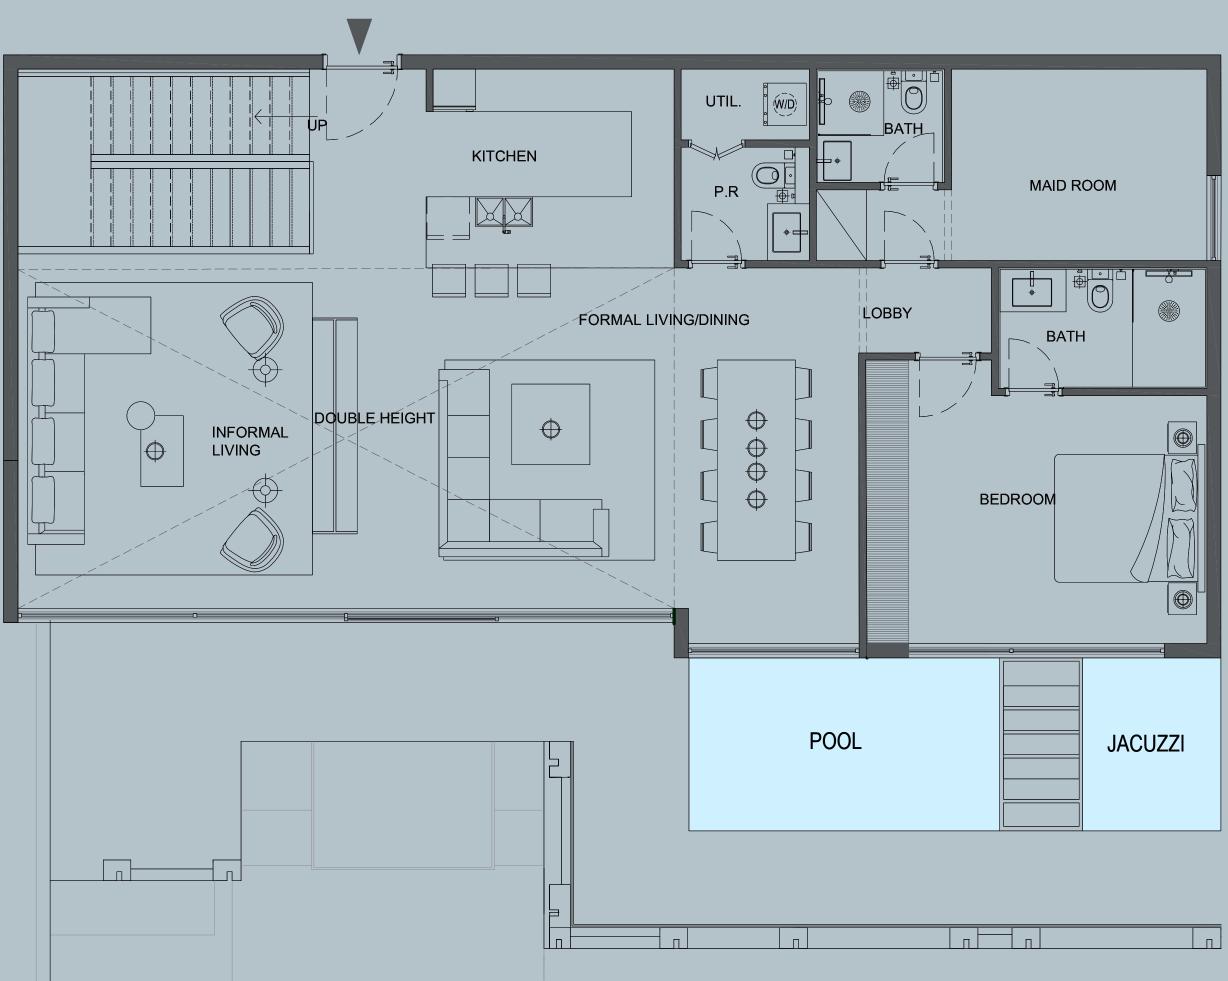

## Duplex 3Bed

## Typical Unit 1

## Area

| Residence    | 120.30 + 96.50 sq. m. |
|--------------|-----------------------|
| Terrace      | 63.75 sq. m.          |
| Pool & Jacuz | zi 16.80 sq. m.       |
| Total        | 297.35 sq. m.         |