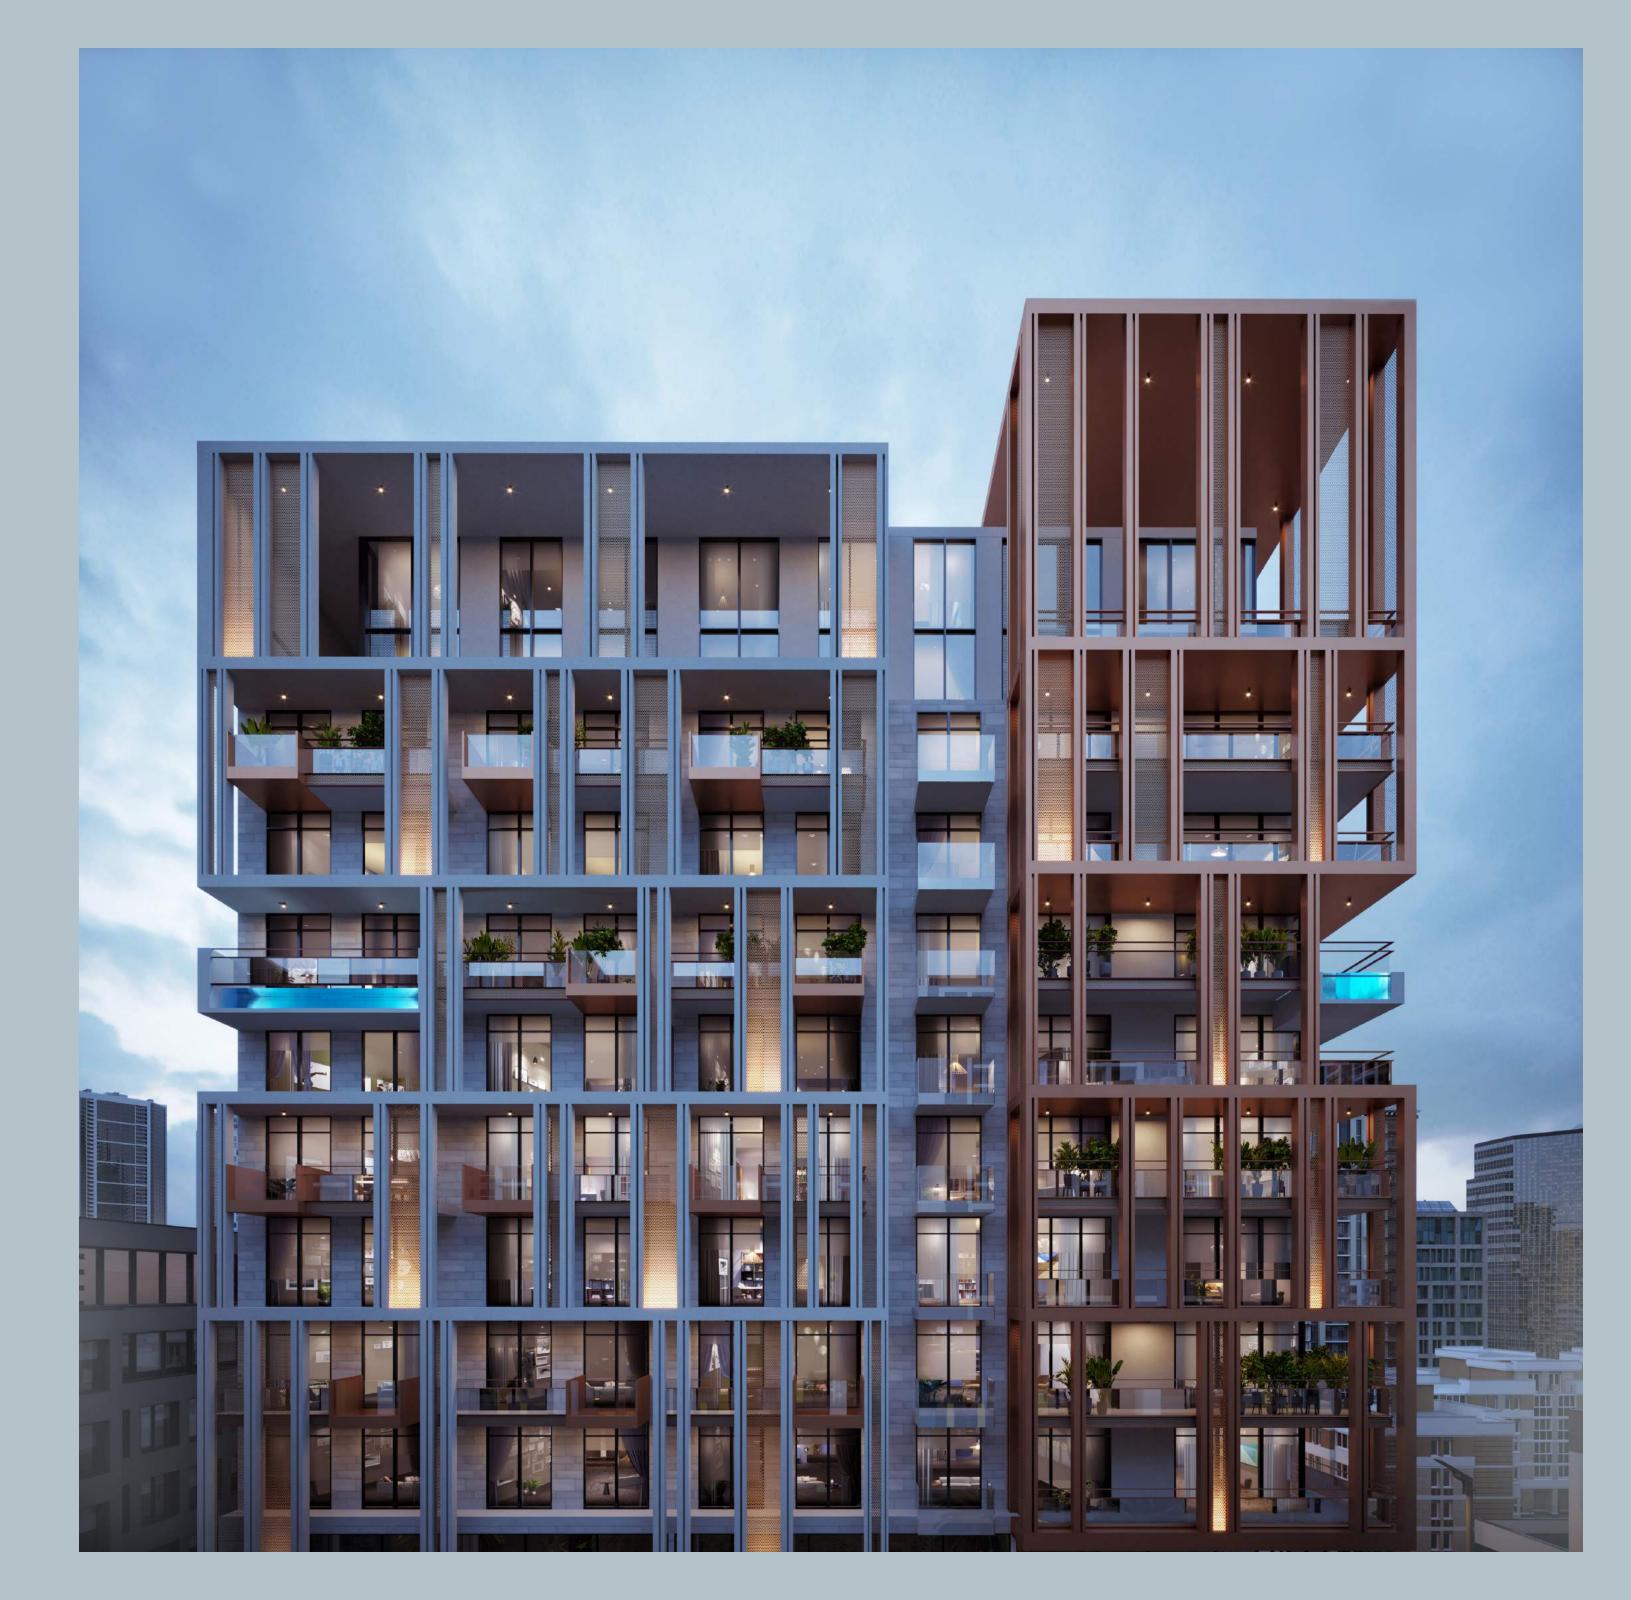

## ABCavalier

AB Cavalier is an oasis in the city. This 11 storey, 162-unit mid-rise residential condominium in JVC introduces ZNera's well-honed residential design sensibilities to Dubai. The architecture seeks to manipulate notions of interior and exterior space by seamlessly weaving twelve private swimming pools with generously appointed living spaces, integrating the natural elements of water, fire and light with interiors of crafted luxury.

## Austerity Redefined

While an intricate metal and glass facade filters light in and views out, soaring double-volume ceilings and architecturally-modulated interiors provide the perfect sanctuary for unique resort-style living in the heart of a bustling city.

From the initial approach of splitting of the building mass into two towers through to the use of planar shifts in the façade, the design aims to break down the built impact of high-density mid-rise buildings and create identity and purity in an increasingly crowded urban setting.

The design uses a volumetric composition of mid-rise tower crating slender masses which complements each other through material and composition.

The adoption of a pure clean form with subtle geometric shifts creates distinctive and bold gestures that blend both architecture and the urban context. Having pool at private terraces accentuate the luxury quotient embedded in this project