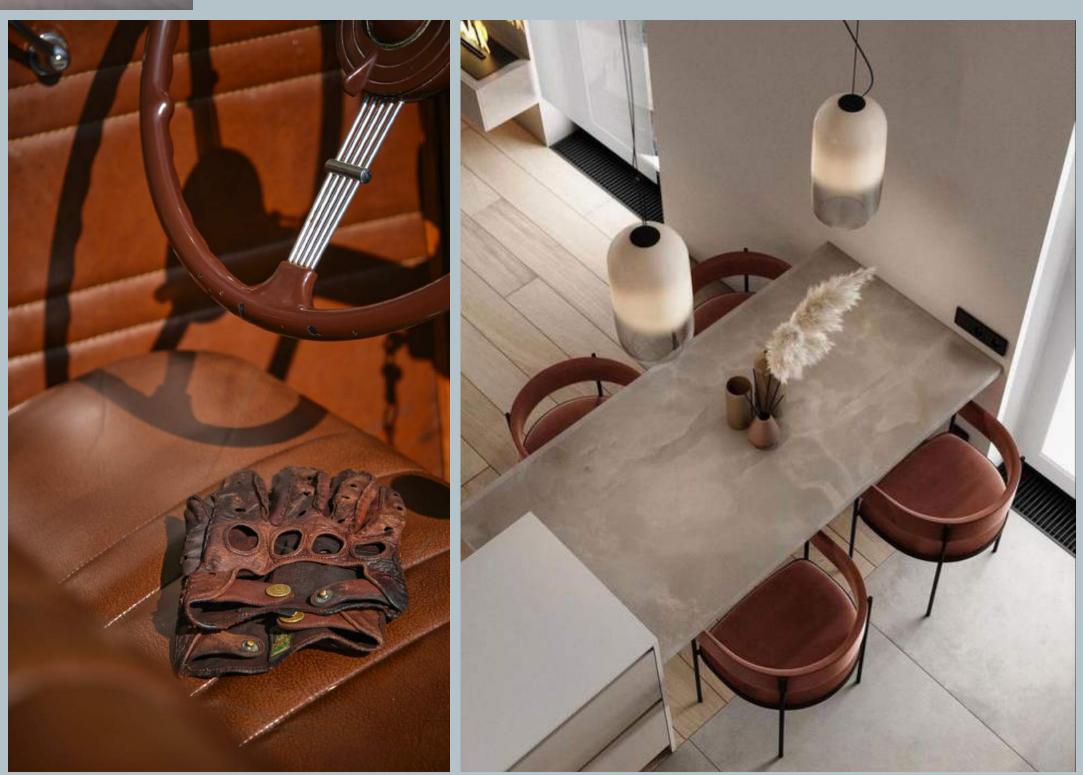

The color scheme is inspired by nature, with beige, grey, brown, and tan shades.

There are also cognac leather and walnut elements in every room, which adds to the look's cohesiveness.

## Minimalist contemporary

A functional contemporary kitchen has been designed to meet the needs of modern lifestyles, while also incorporating modern design elements. The kitchen features sleek, clean lines, and a neutral color palette, often with a minimalist aesthetic.