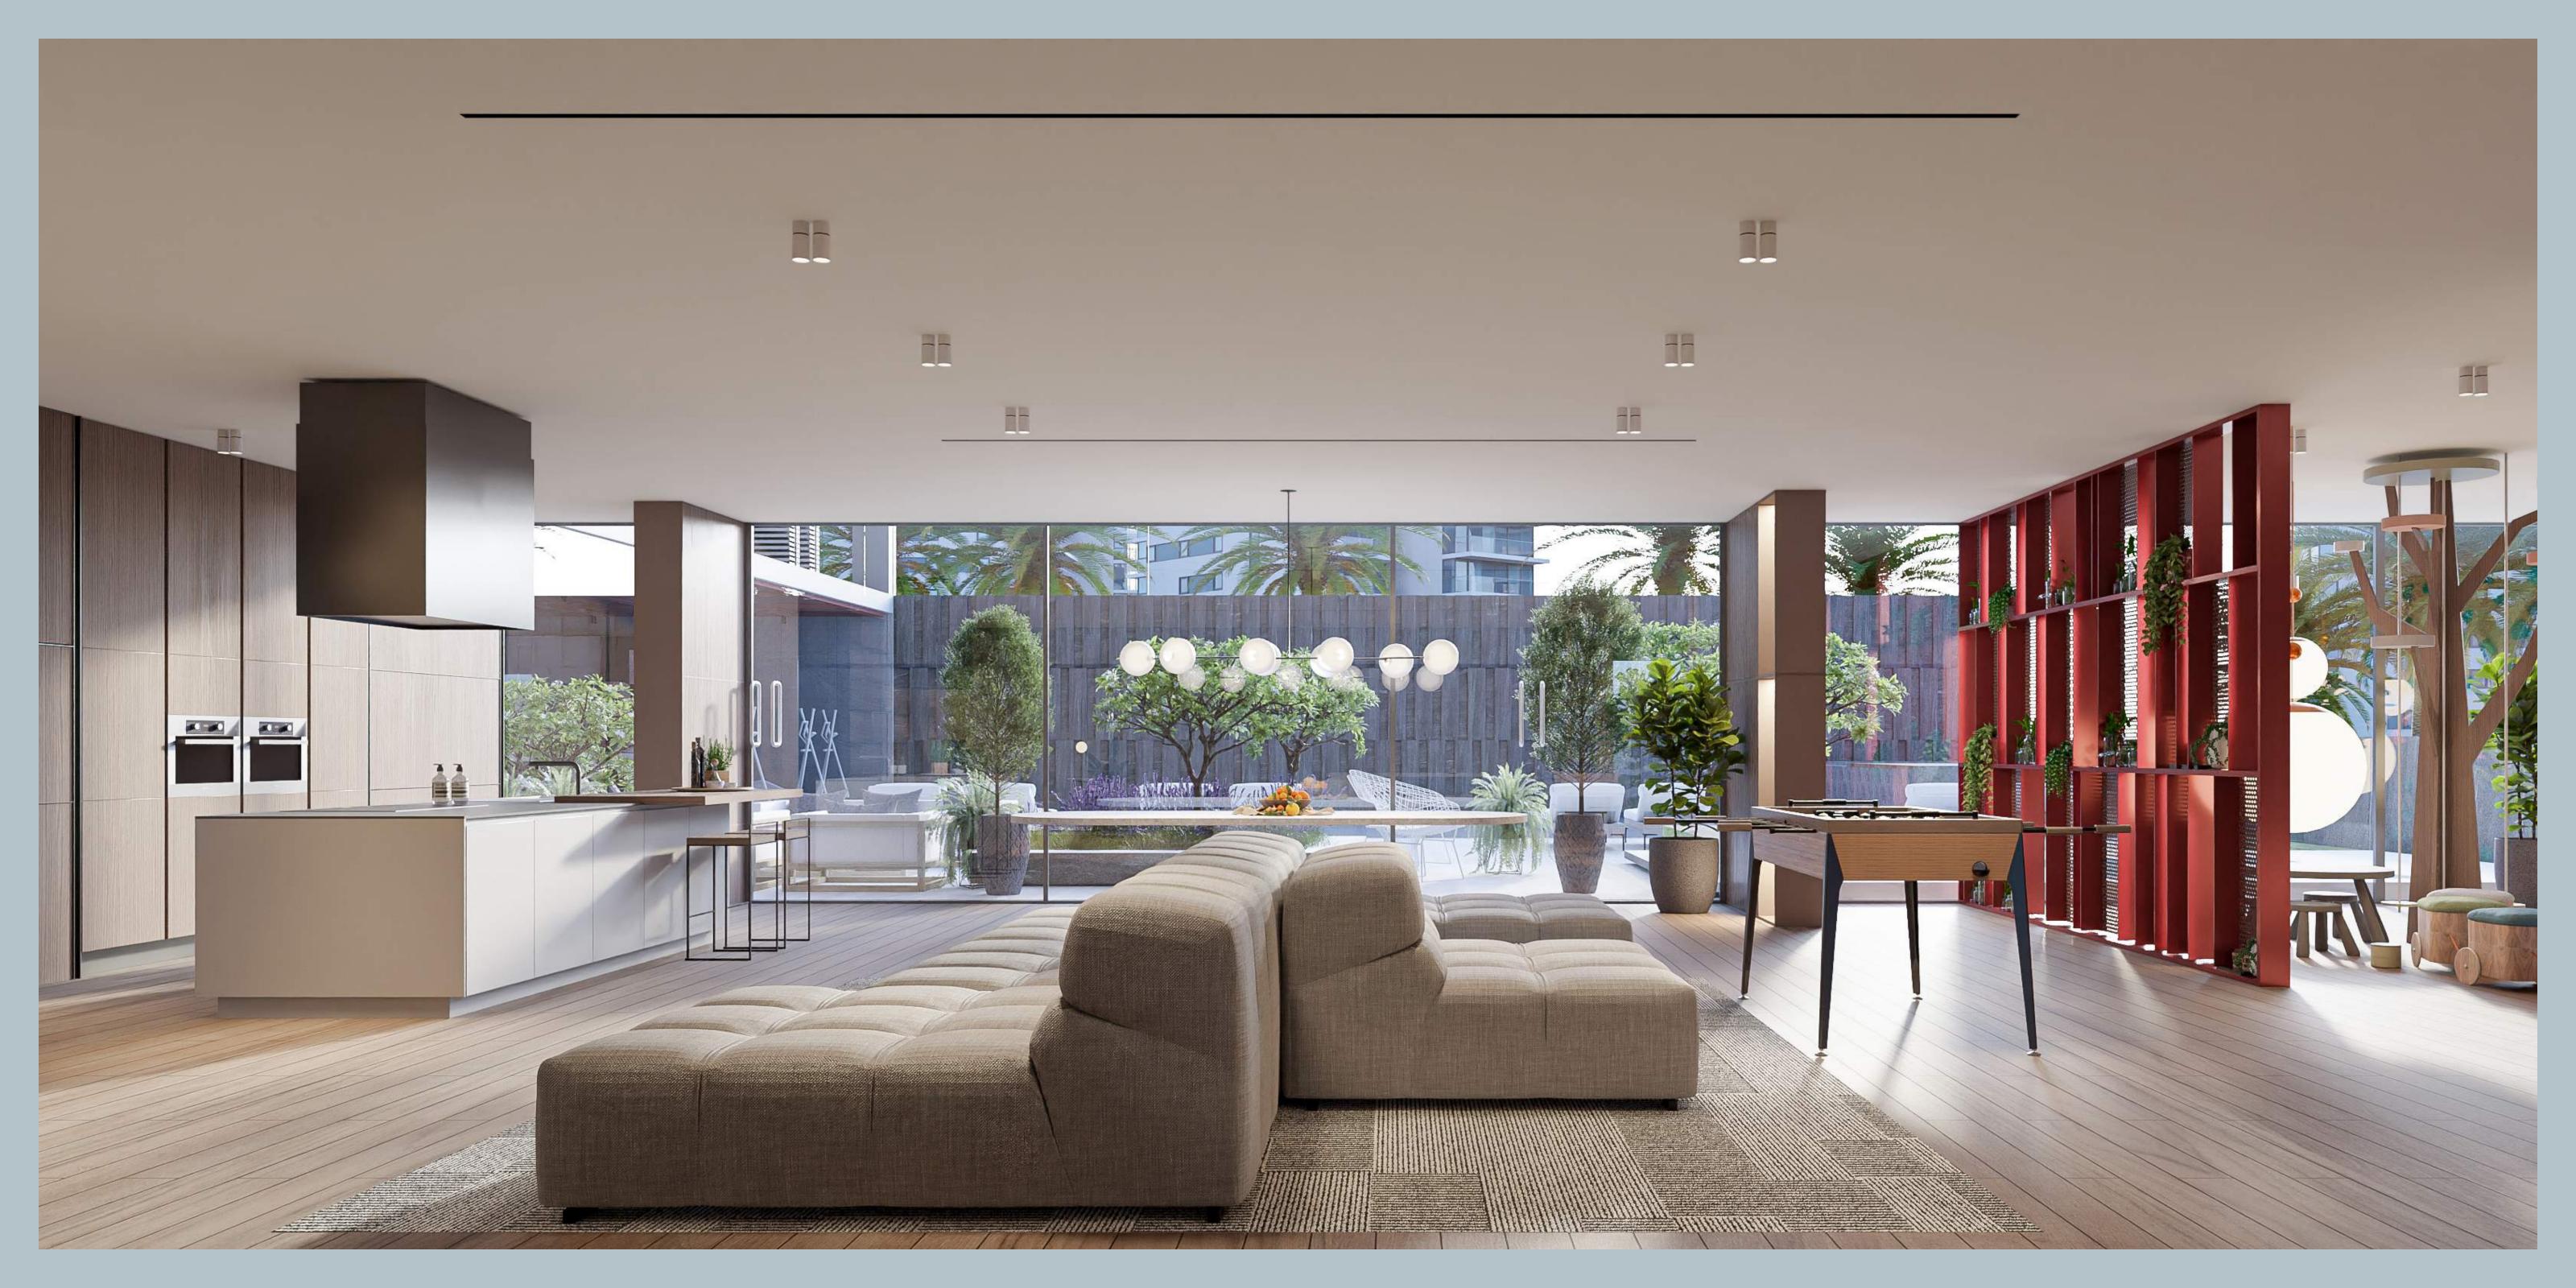

## Lifestyle

AB Cavalier offers a serene lifestyle to its residents with a peaceful and relaxed environment. This includes features such as well-maintained grounds, tranquil common spaces, and an atmosphere that is conducive to rest and relaxation. A building full of amenities such as a swimming pool, fitness center, or meditation room to help residents stay relaxed and refreshed. It also has green spaces or community gardens where residents can enjoy the beauty of nature. By creating an environment that prioritizes relaxation and calm, a building with a serene lifestyle can help residents live a more balanced and fulfilling life.

## Divine Habitat

The Arrival experience is serene. The reception lobby provides access to the development's exclusive amenities such as concierge, clubhouse, gym etc. The reception dissolves the boundary between a formal entrance and a lounge aesthetics.

## Minimalist contemporary

A functional contemporary kitchen has been designed to meet the needs of modern lifestyles, while also incorporating modern design elements. The kitchen features sleek, clean lines, and a neutral color palette, often with a minimalist aesthetic.