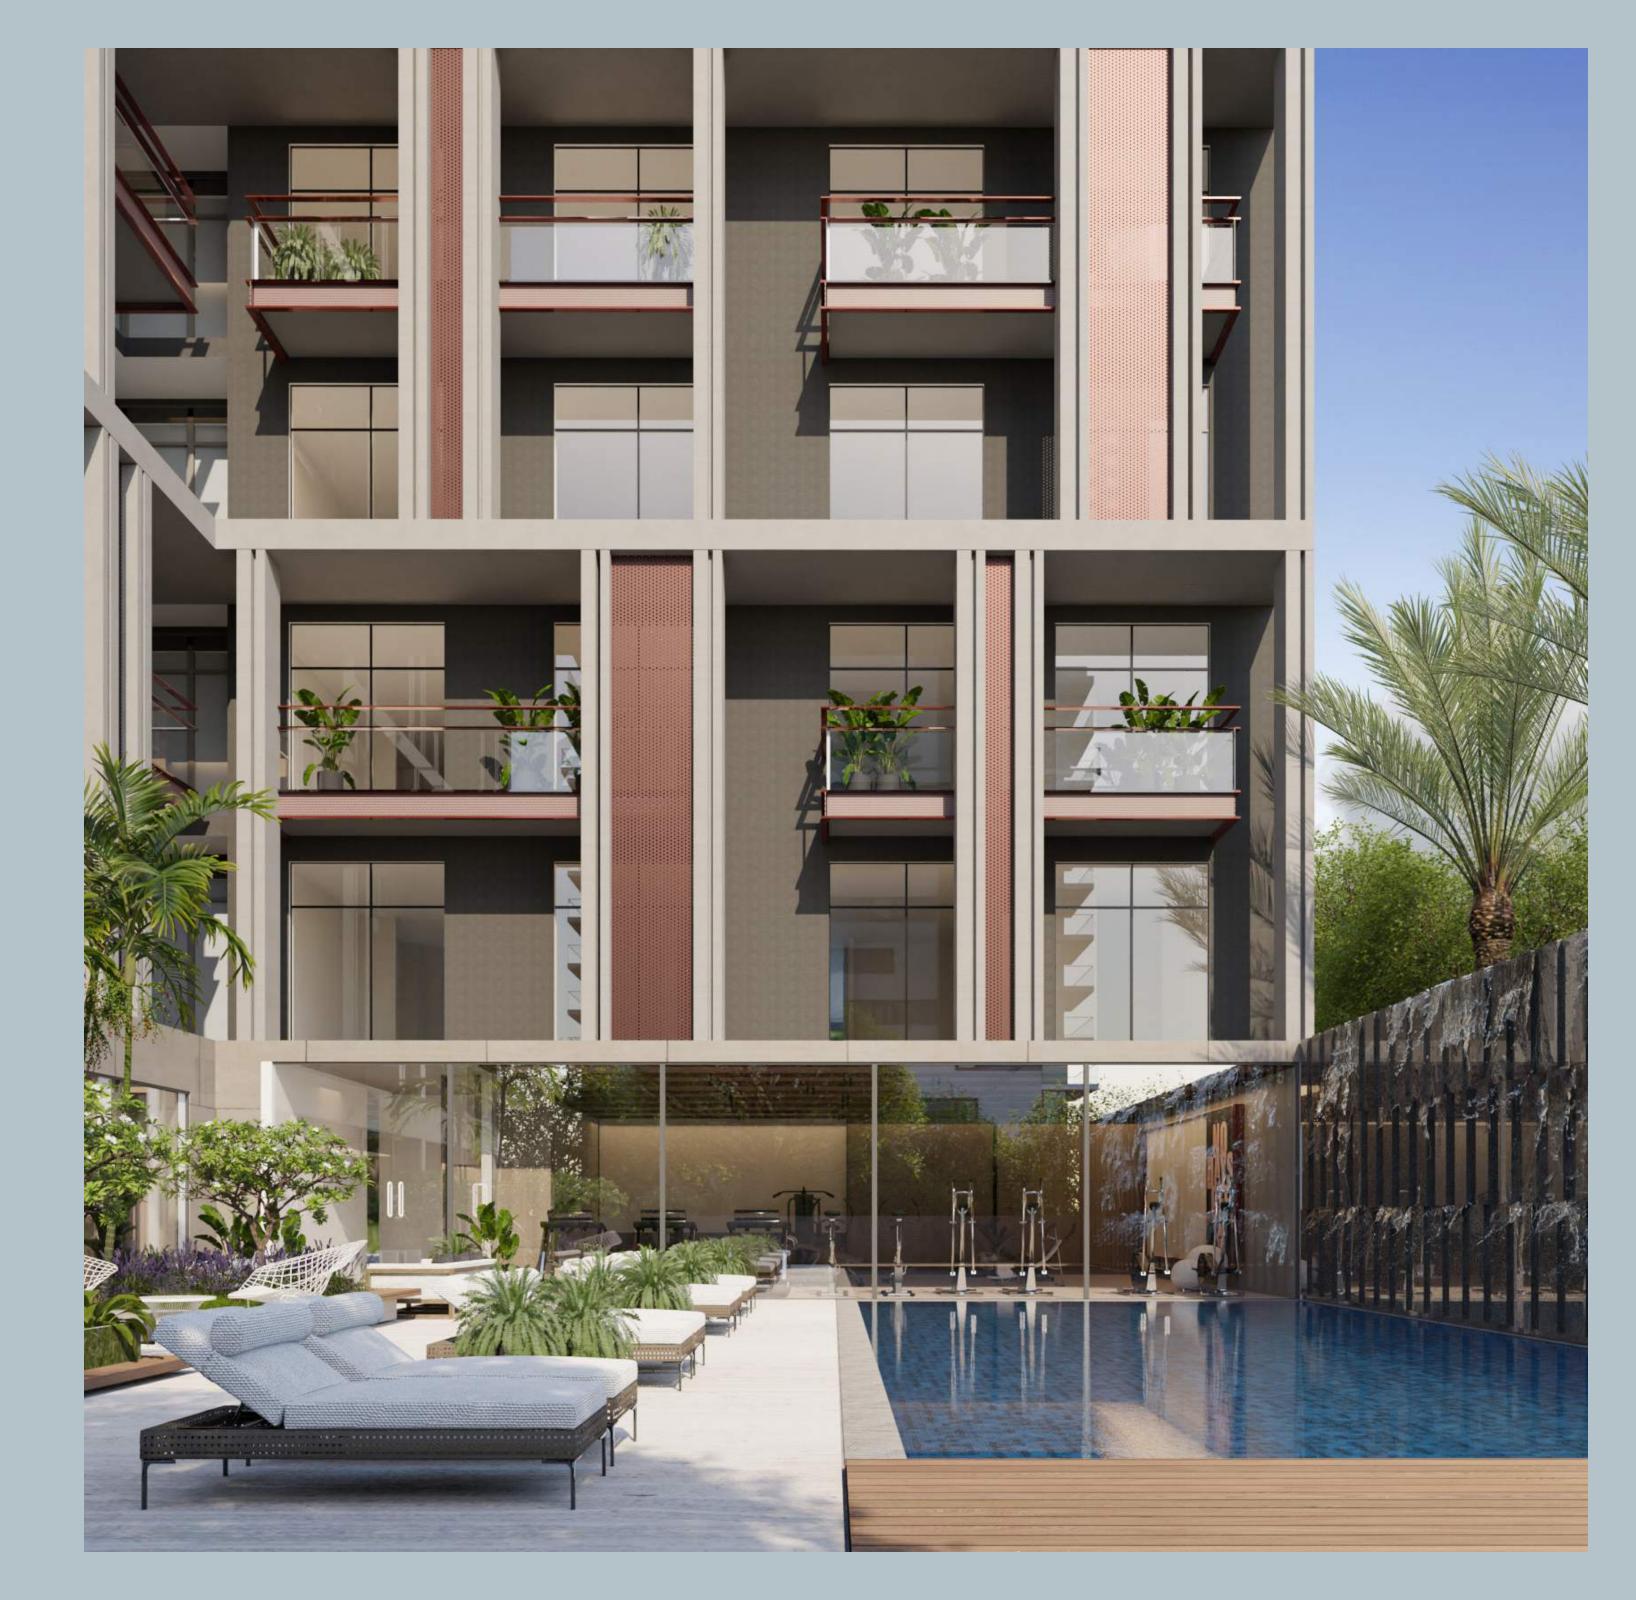

## ABCavalier

AB Cavalier is an oasis in the city. This 11 storey, 162-unit mid-rise residential condominium in JVC introduces ZNera's well-honed residential design sensibilities to Dubai. The architecture seeks to manipulate notions of interior and exterior space by seamlessly weaving twelve private swimming pools with generously appointed living spaces, integrating the natural elements of water, fire and light with interiors of crafted luxury.

## Amenities

01 Indoor kid's play area 02 Steam / Sauna 03 Gym 04 Swimming Pool 05 Jacuzzi 06 Commercial Area 07 Clubhouse 08 Outdoor Yoga Studio 09 Outdoor Gym 10 Meeting rooms

The façade is composed of glazing framed by light composite bronze trimmed with aluminium, giving it a natural yet clearly structured look.

From the initial approach of splitting of the building mass into two towers through to the use of planar shifts in the façade, the design aims to break down the built impact of high-density mid-rise buildings and create identity and purity in an increasingly crowded urban setting.

The design uses a volumetric composition of mid-rise tower crating slender masses which complements each other through material and composition.

The adoption of a pure clean form with subtle geometric shifts creates distinctive and bold gestures that blend both architecture and the urban context. Having pool at private terraces accentuate the luxury quotient embedded in this project