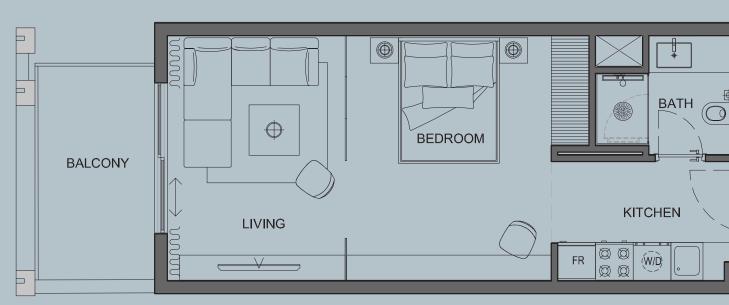

## Studio

## Area

| Residence | 38.50 sq. m. |
|-----------|--------------|
| Terrace   | 06.55 sq. m. |
| Total     | 45.05 sq. m. |