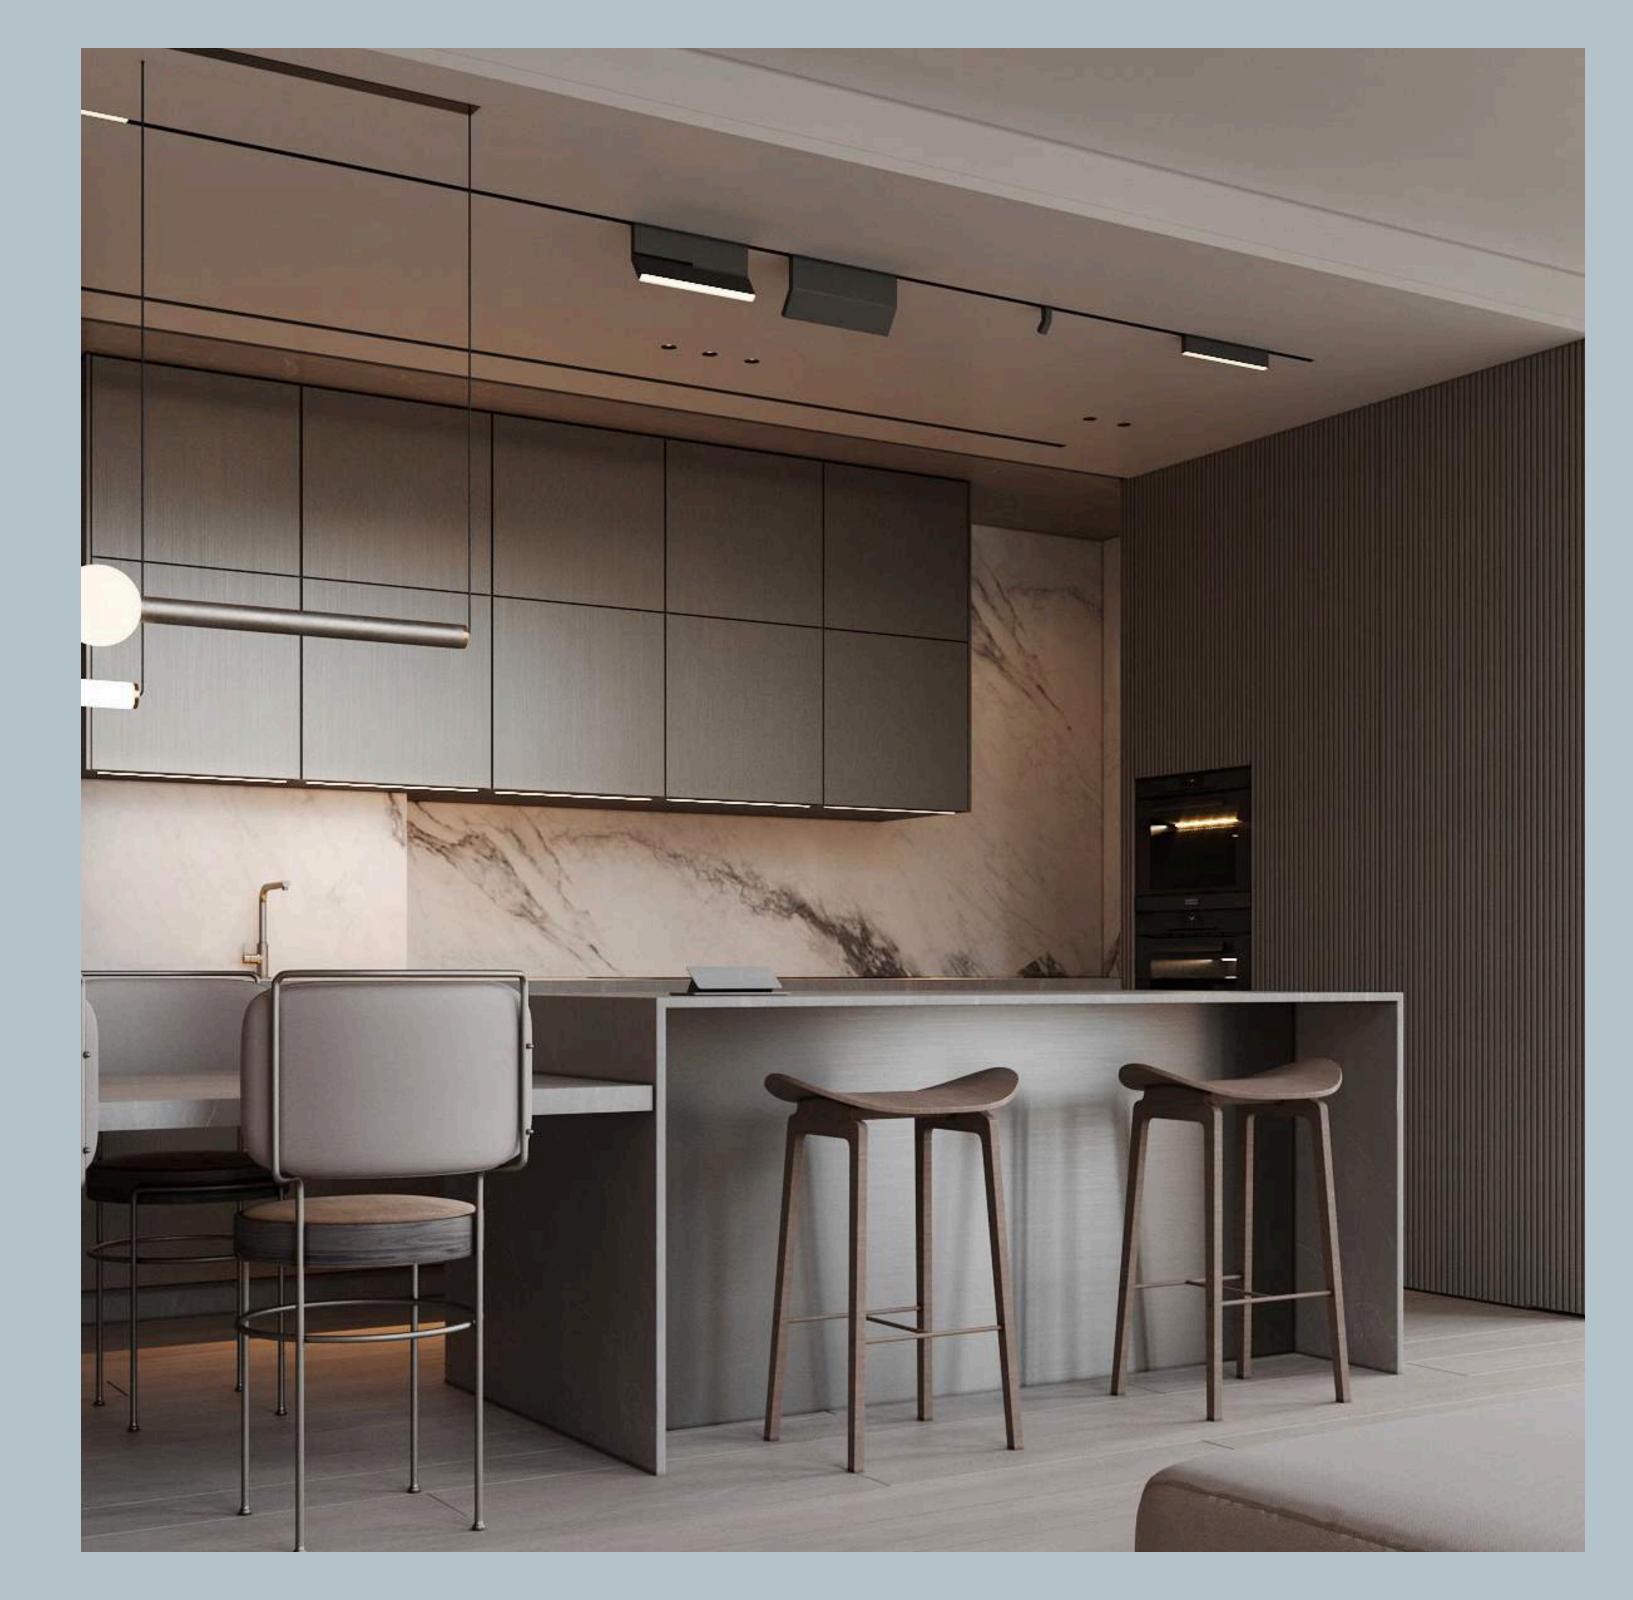

## Minimalist contemporary

A functional contemporary kitchen has been designed to meet the needs of modern lifestyles, while also incorporating modern design elements. The kitchen features sleek, clean lines, and a neutral color palette, often with a minimalist aesthetic.