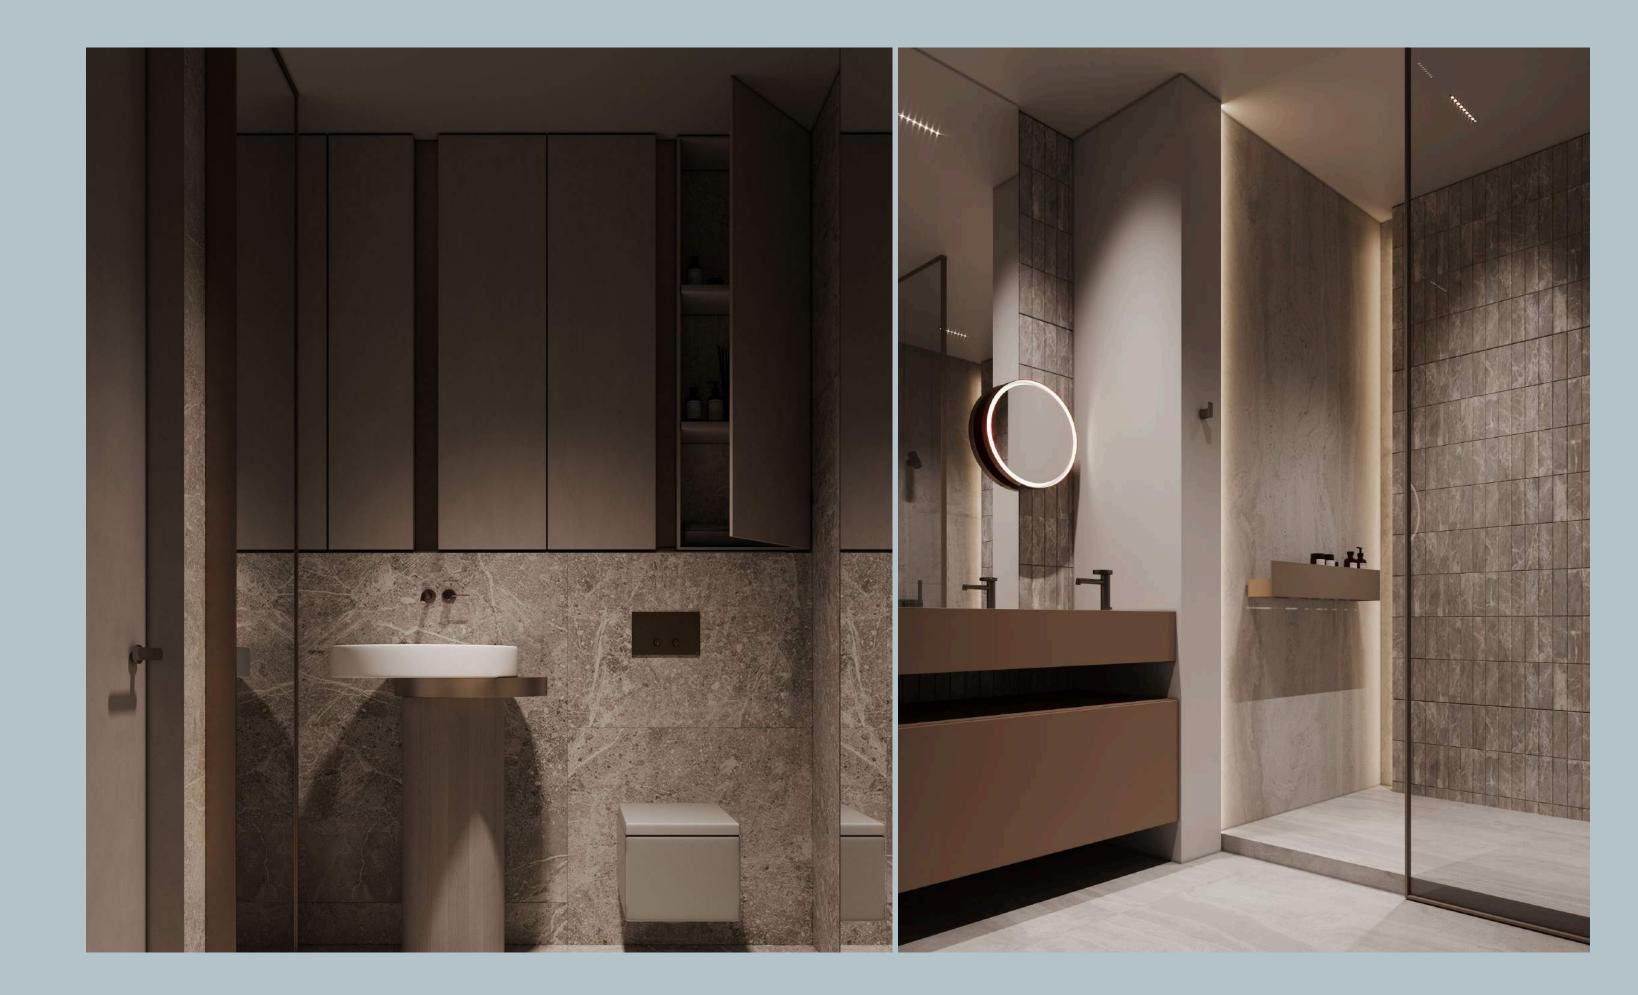

## Natural Nordic Glam

The interior design is a minimal and clutter-free interior design style that emphasizes airy spaces, natural light, and clean lines.

Ab Cavalier has a lot to please interior design fans, starting with distinctively refined aesthetics and stunning architectural details.

The color scheme is inspired by nature, with beige, grey, brown, and tan shades.

There are also cognac leather and walnut elements in every room, which adds to the look's cohesiveness.

## A Serene Vibe

With its understated elegance, earthy colors and natural textures, the minimalist interior is warm and refined, with a serene quality.