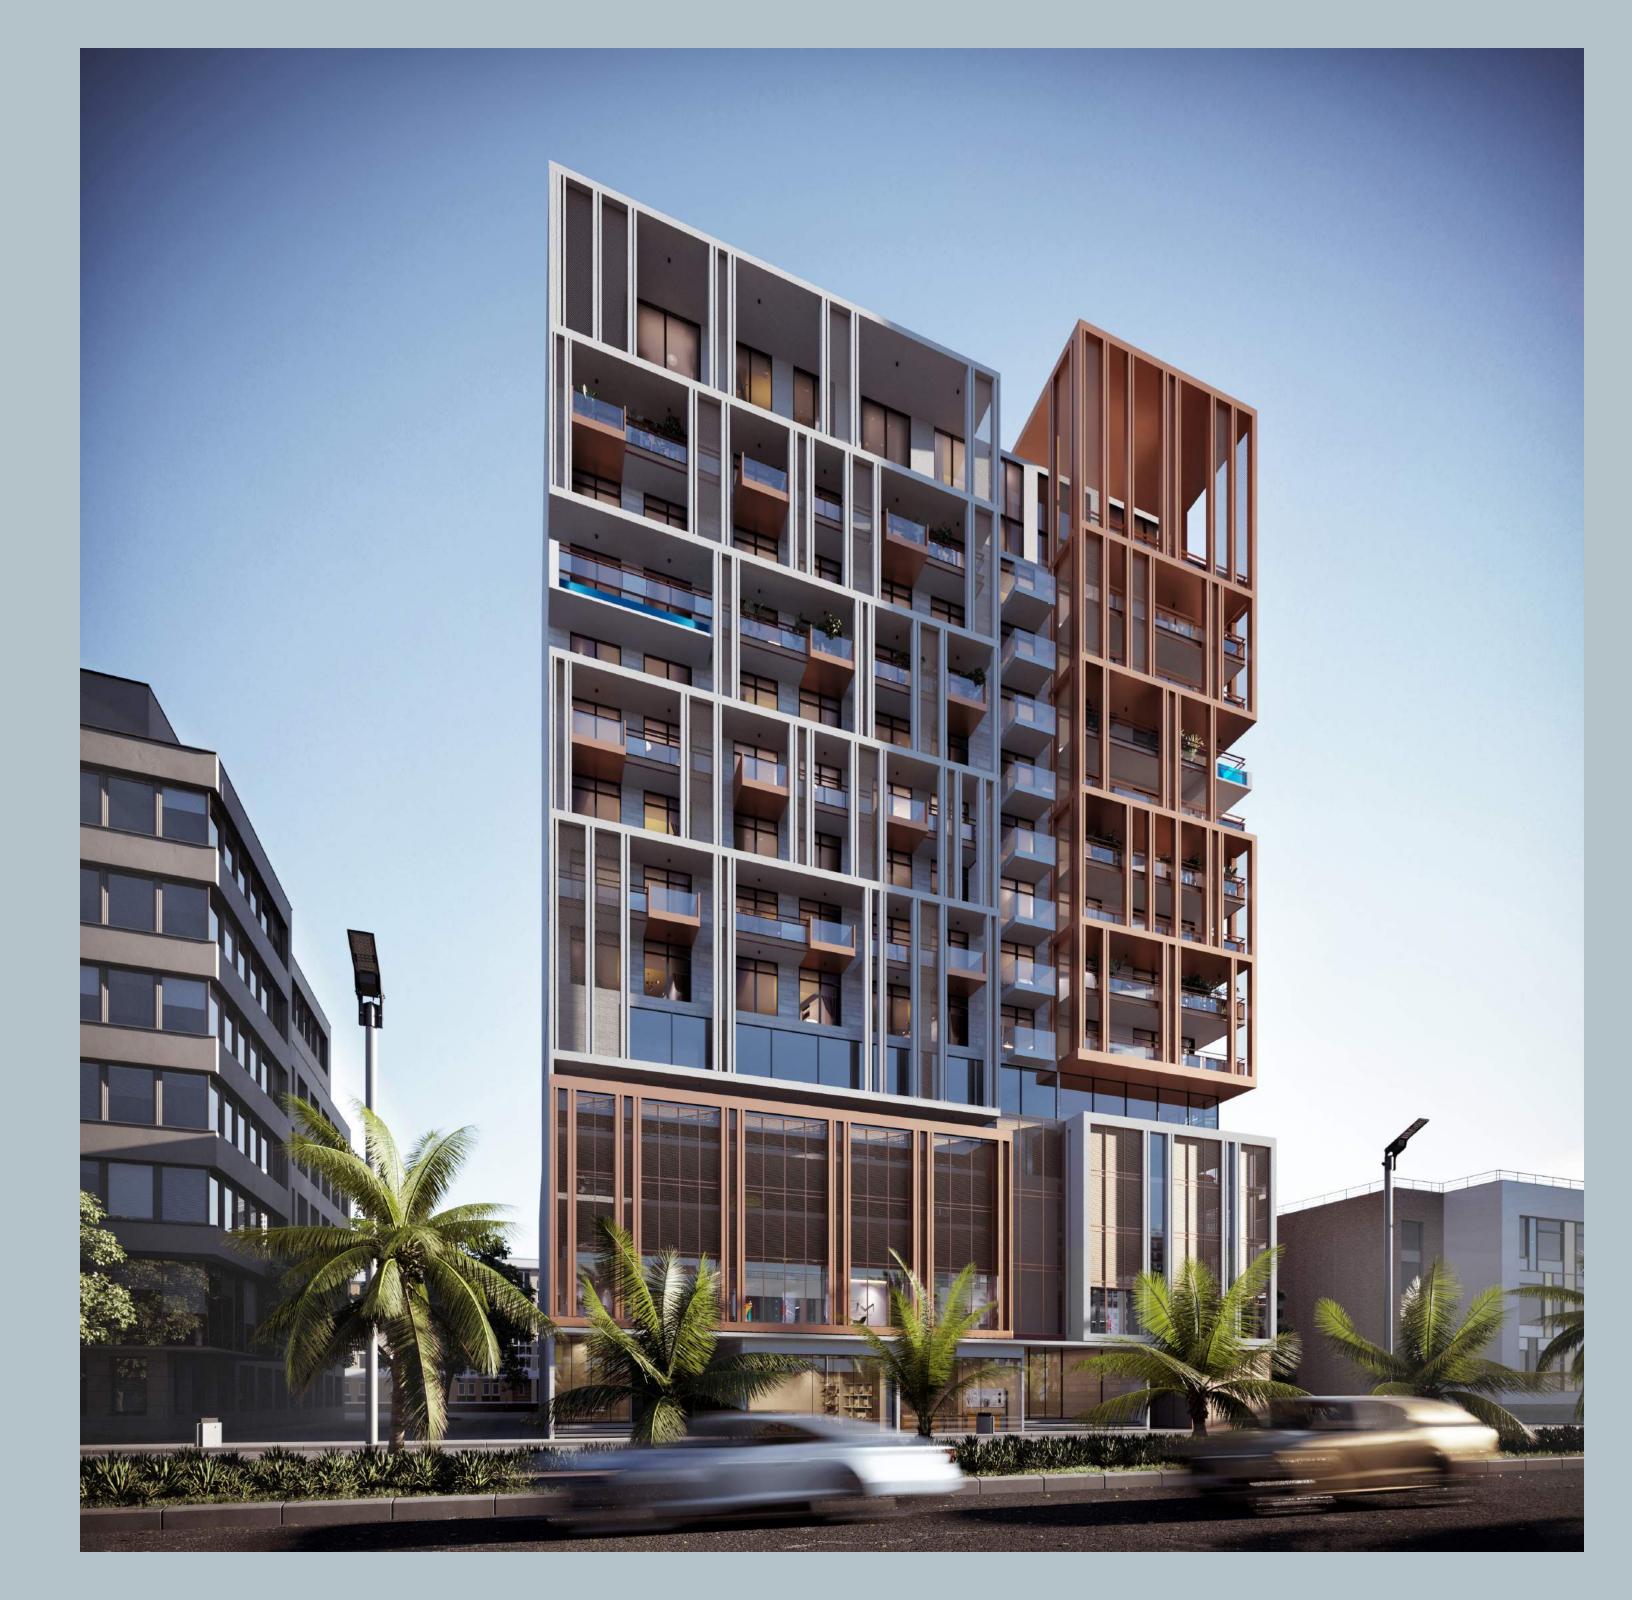

## ABCavalier

AB Cavalier is an oasis in the city. This 11 storey, 162-unit mid-rise residential condominium in JVC introduces ZNera's well-honed residential design sensibilities to Dubai. The architecture seeks to manipulate notions of interior and exterior space by seamlessly weaving twelve private swimming pools with generously appointed living spaces, integrating the natural elements of water, fire and light with interiors of crafted luxury.

From the initial approach of splitting of the building mass into two towers through to the use of planar shifts in the façade, the design aims to break down the built impact of high-density mid-rise buildings and create identity and purity in an increasingly crowded urban setting.

The design uses a volumetric composition of mid-rise tower crating slender masses which complements each other through material and composition.

The adoption of a pure clean form with subtle geometric shifts creates distinctive and bold gestures that blend both architecture and the urban context. Having pool at private terraces accentuate the luxury quotient embedded in this project