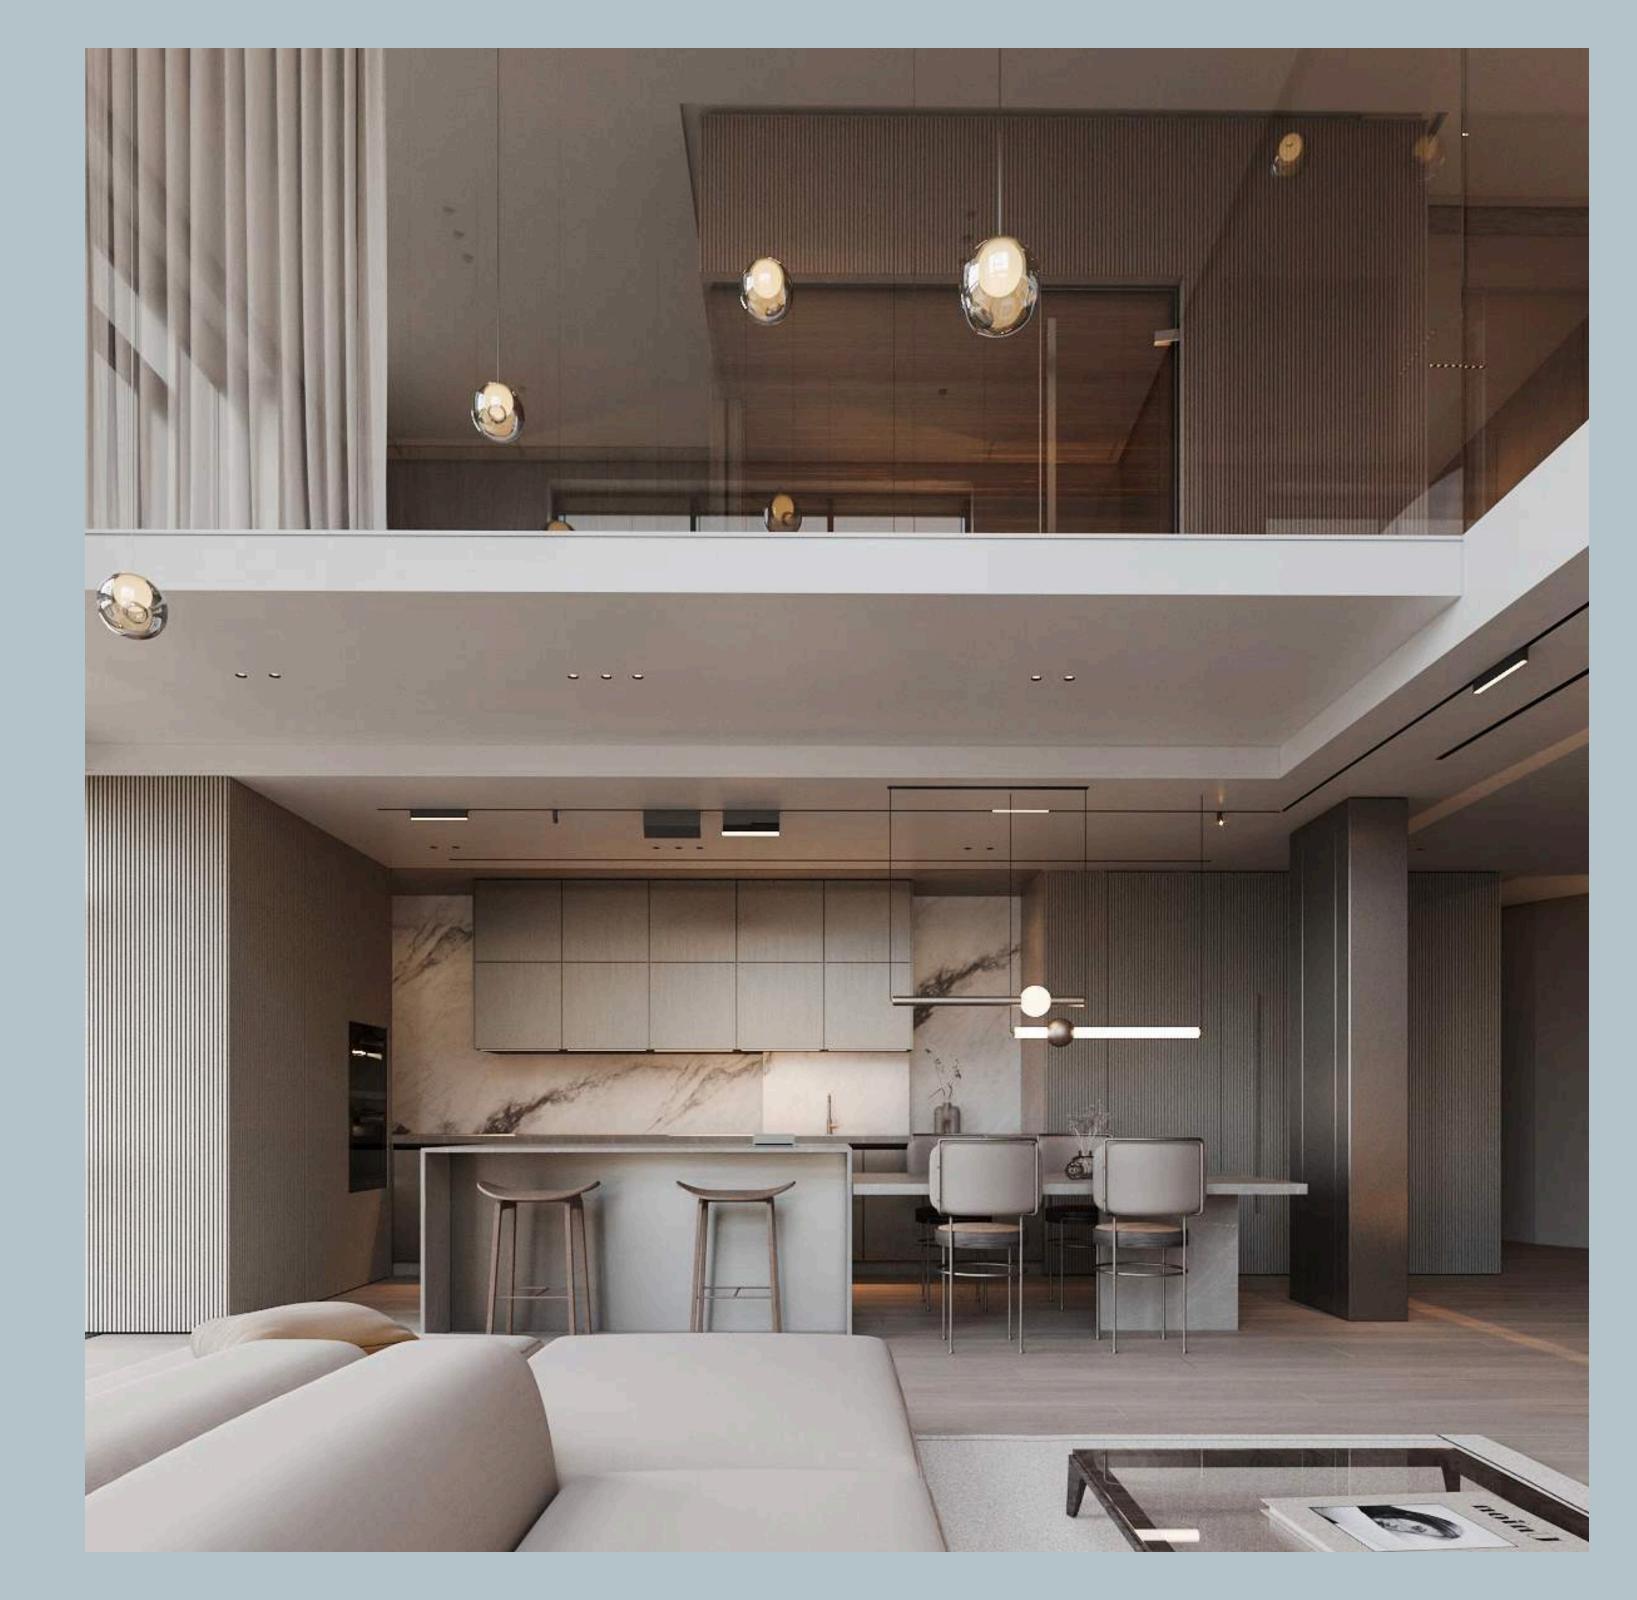

## A volumetric play

Visual connections on the interior are heightened by volumetric plays within multi-storey units, immersing inhabitants in an interplay of space, light and airiness.

## Minimalist contemporary

A functional contemporary kitchen has been designed to meet the needs of modern lifestyles, while also incorporating modern design elements. The kitchen features sleek, clean lines, and a neutral color palette, often with a minimalist aesthetic.