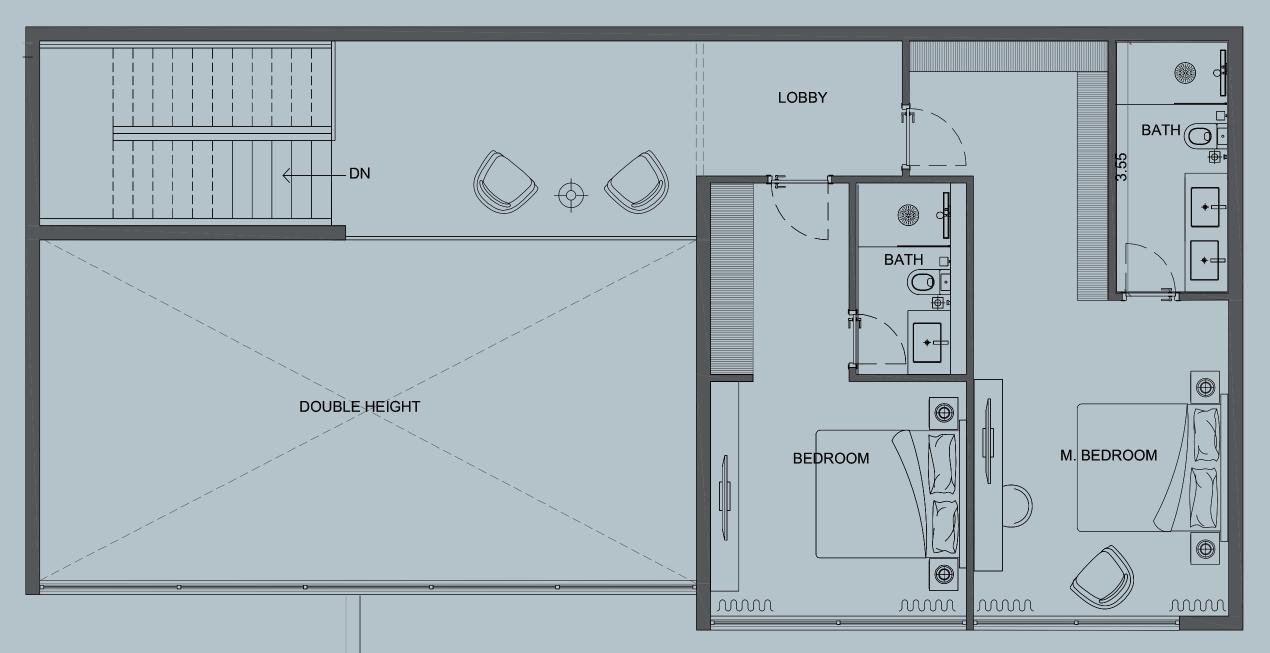

## Duplex 3Bed

## Typical Unit 1

## Area

| Residence    | 120.30 + 96.50 sq. m. |
|--------------|-----------------------|
| Terrace      | 63.75 sq. m.          |
| Pool & Jacuz | zi 16.80 sq. m.       |
| Total        | 297.35 sq. m.         |