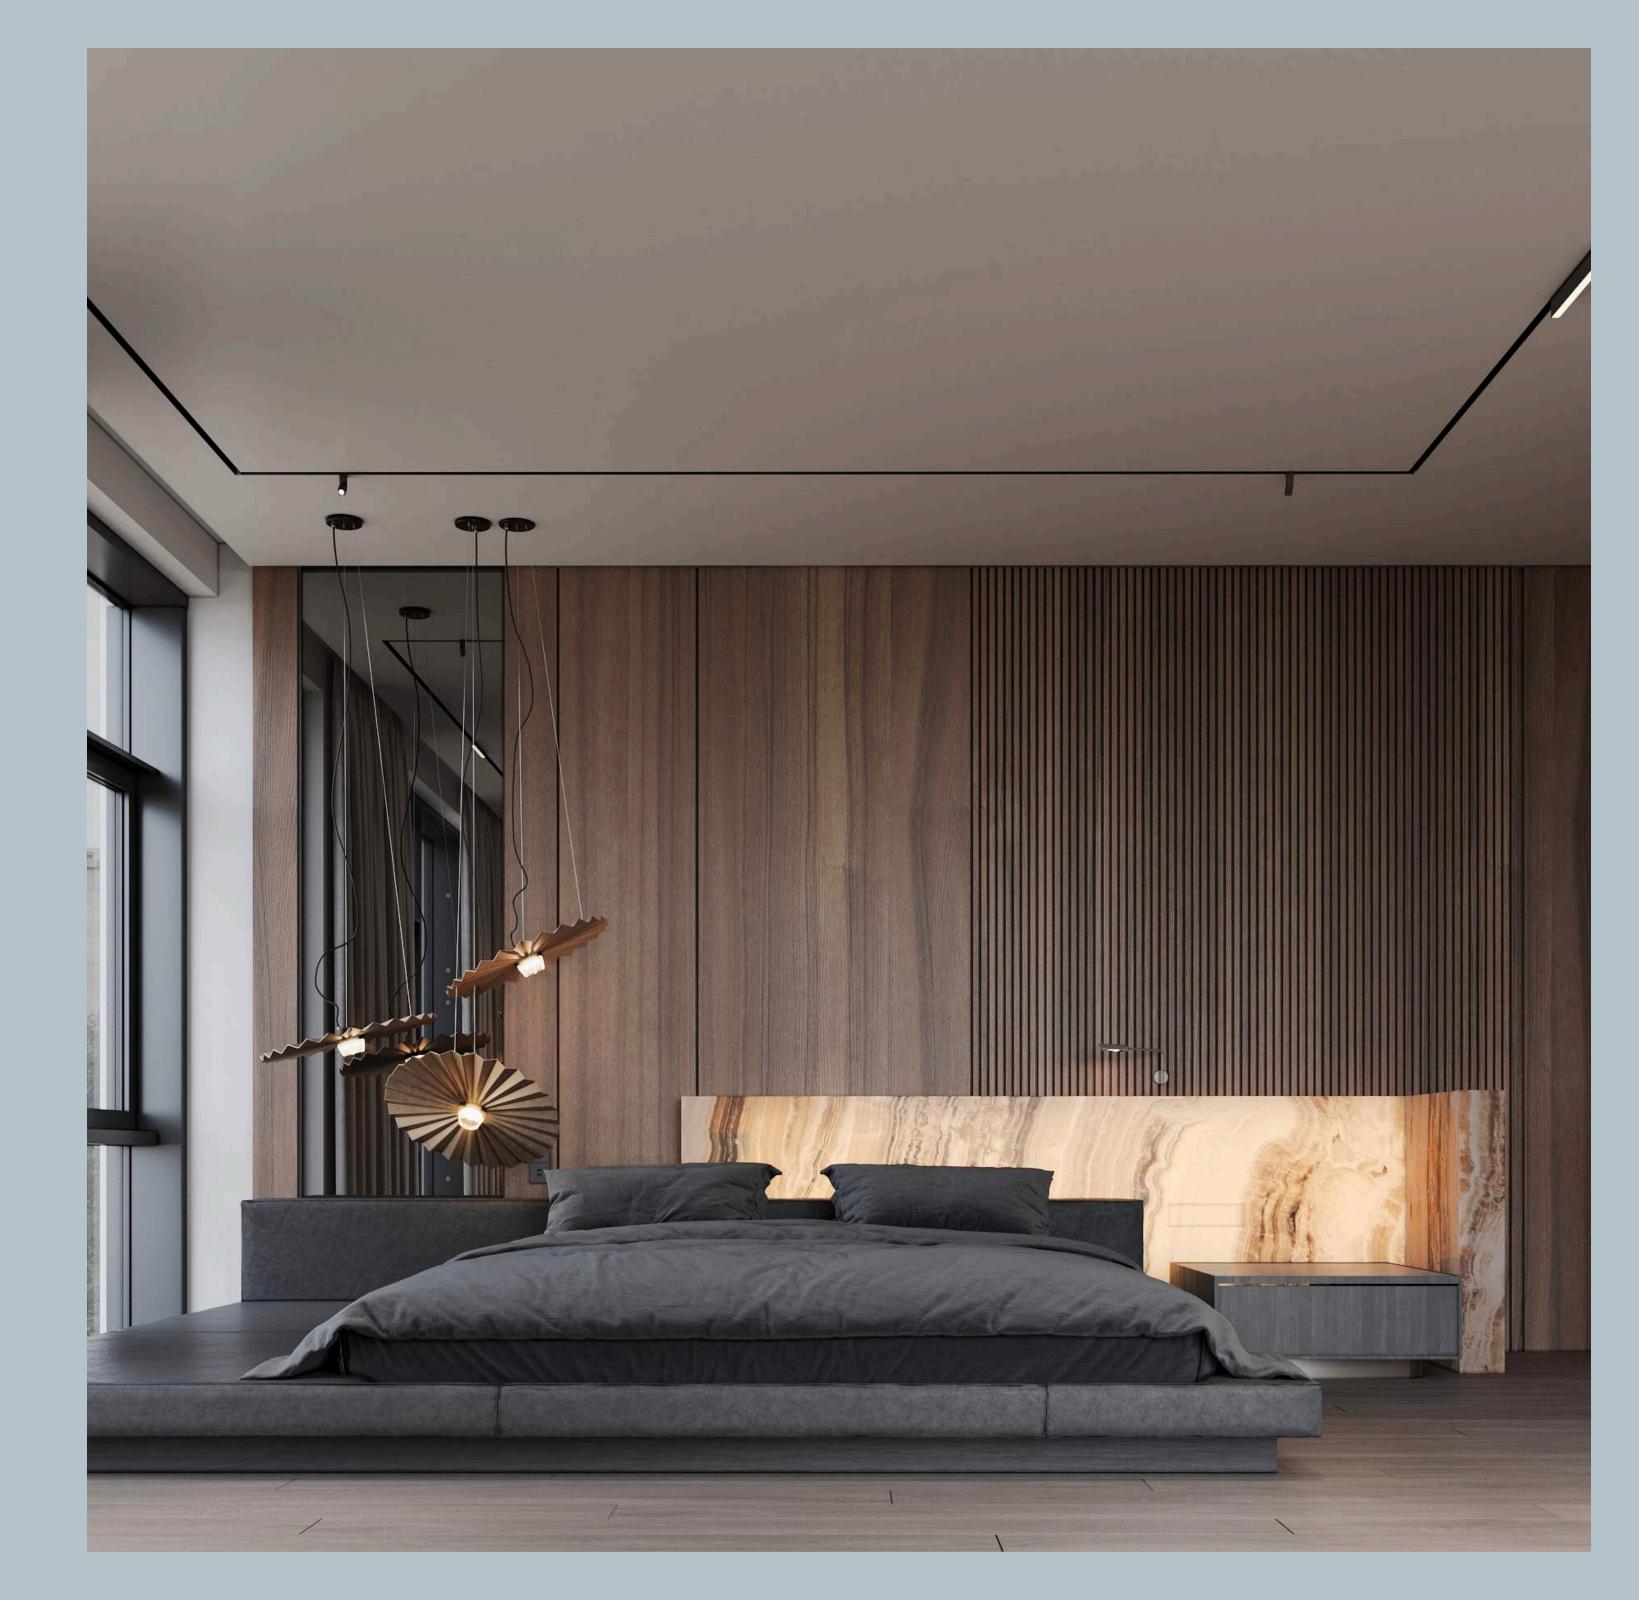

The color scheme is inspired by nature, with beige, grey, brown, and tan shades.

There are also cognac leather and walnut elements in every room, which adds to the look's cohesiveness.

## A Serene Vibe

With its understated elegance, earthy colors and natural textures, the minimalist interior is warm and refined, with a serene quality.

This is carried over to the interiors, which employ a luminous colour scheme and feature subtle inclusions of wood in its many forms: it can be found in the white oak floors, textured brushed-cypress feature wall, and walnut wardrobe cabinets.