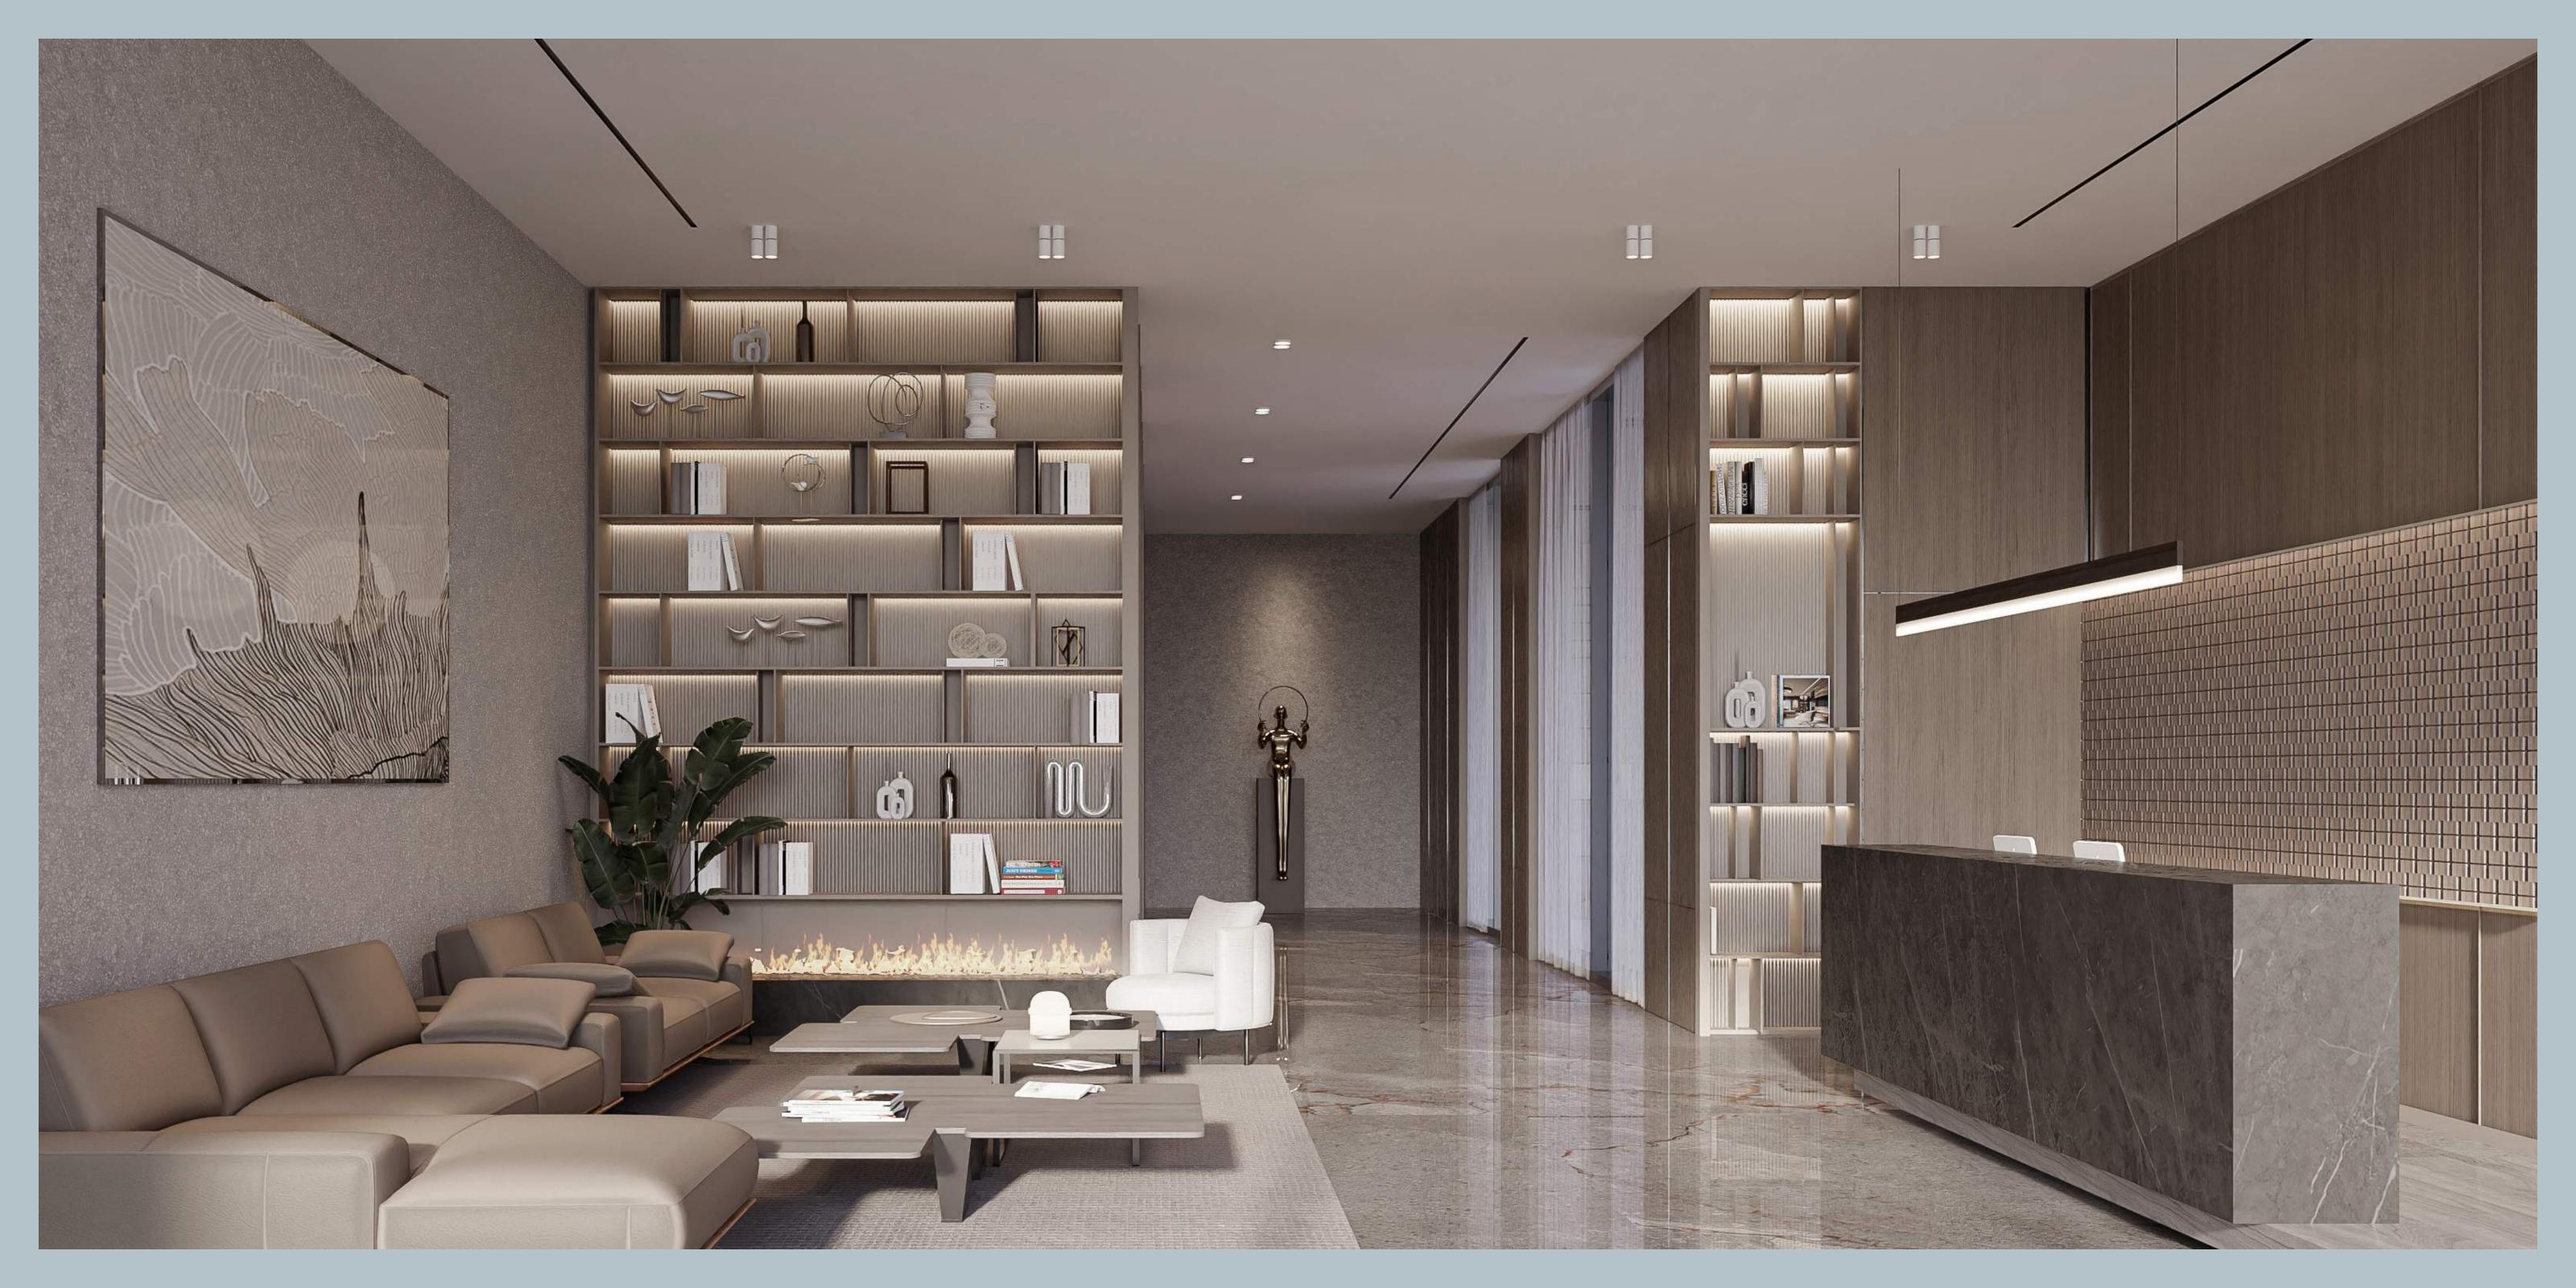

## Divine Habitat

The Arrival experience is serene. The reception lobby provides access to the development's exclusive amenities such as concierge, clubhouse, gym etc. The reception dissolves the boundary between a formal entrance and a lounge aesthetics.

## Austerity Redefined

While an intricate metal and glass facade filters light in and views out, soaring double-volume ceilings and architecturally-modulated interiors provide the perfect sanctuary for unique resort-style living in the heart of a bustling city.

## A Serene Vibe

With its understated elegance, earthy colors and natural textures, the minimalist interior is warm and refined, with a serene quality.