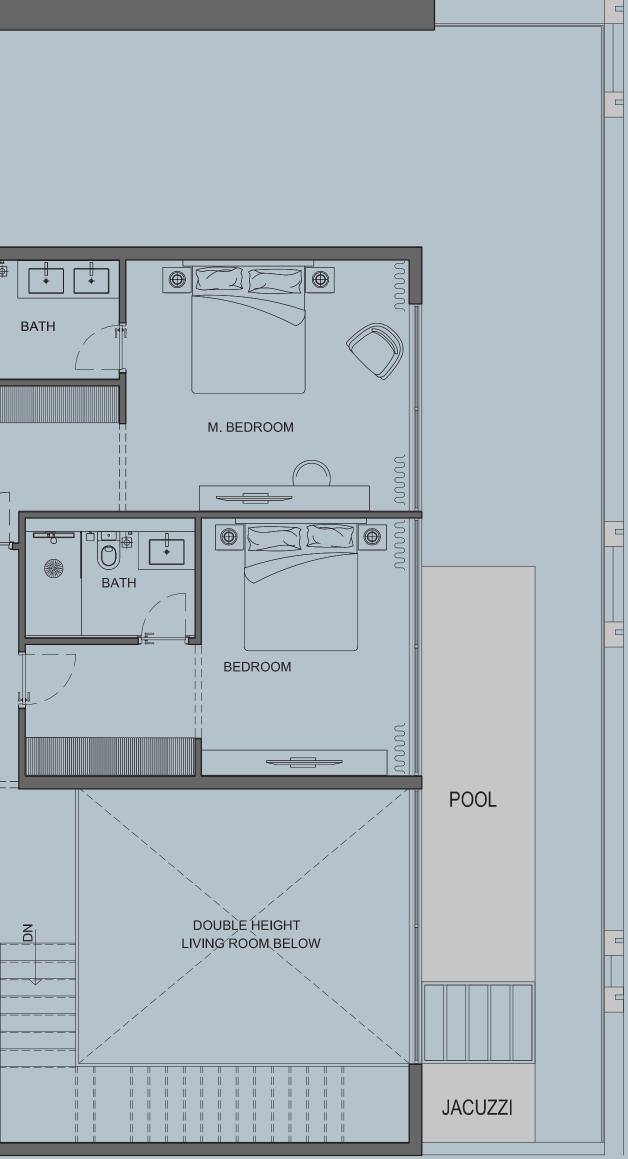

## Duplex 3Bed

## Typical Unit 1

## Area

| Residence    | 120.30 + 96.50 sq. m. |
|--------------|-----------------------|
| Terrace      | 63.75 sq. m.          |
| Pool & Jacuz | zi 16.80 sq. m.       |
| Total        | 297.35 sq. m.         |