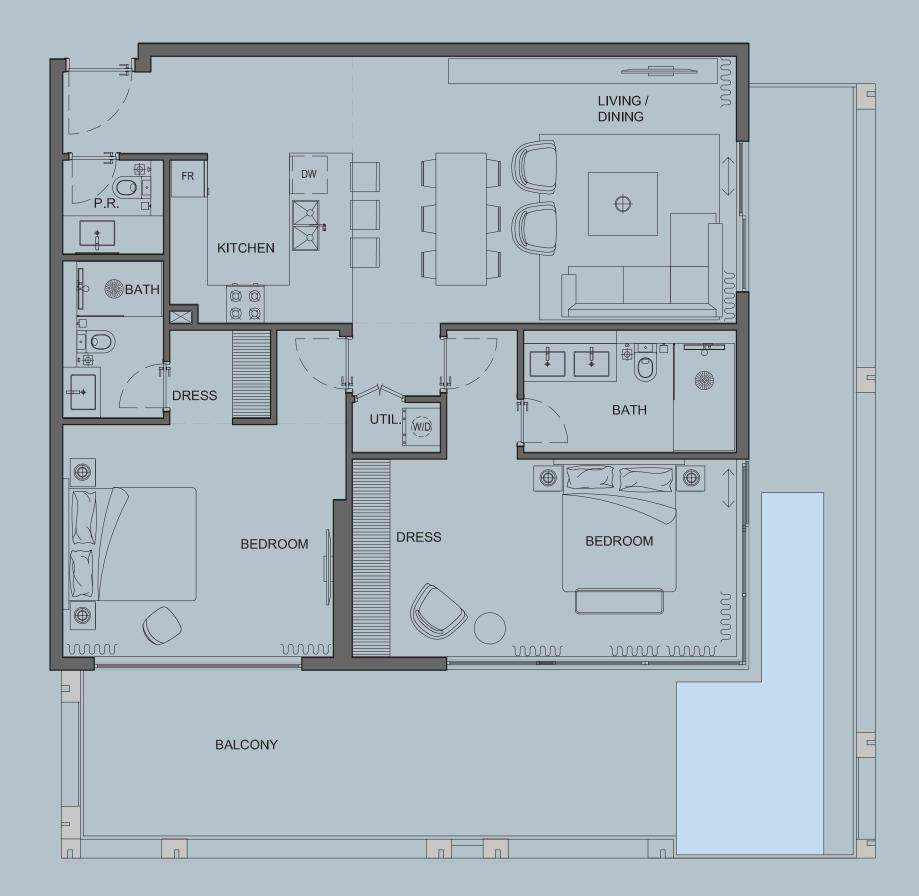

## 2Bed

Typical Unit

## Area

| Residence | 107.86 sq. m. |
|-----------|---------------|
| Terrace   | 40.05 sq. m.  |
| Pool      | 09.40 sq. m.  |
| Total     | 157.76 sq. m. |