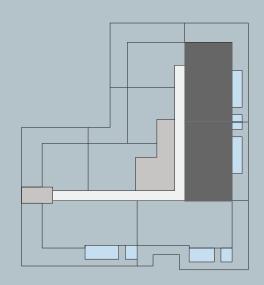

## 2Bed

Typical Unit

## Area

| Residence | 107.86 sq. m. |
|-----------|---------------|
| Terrace   | 40.05 sq. m.  |
| Pool      | 09.40 sq. m.  |
| Total     | 157.76 sq. m. |