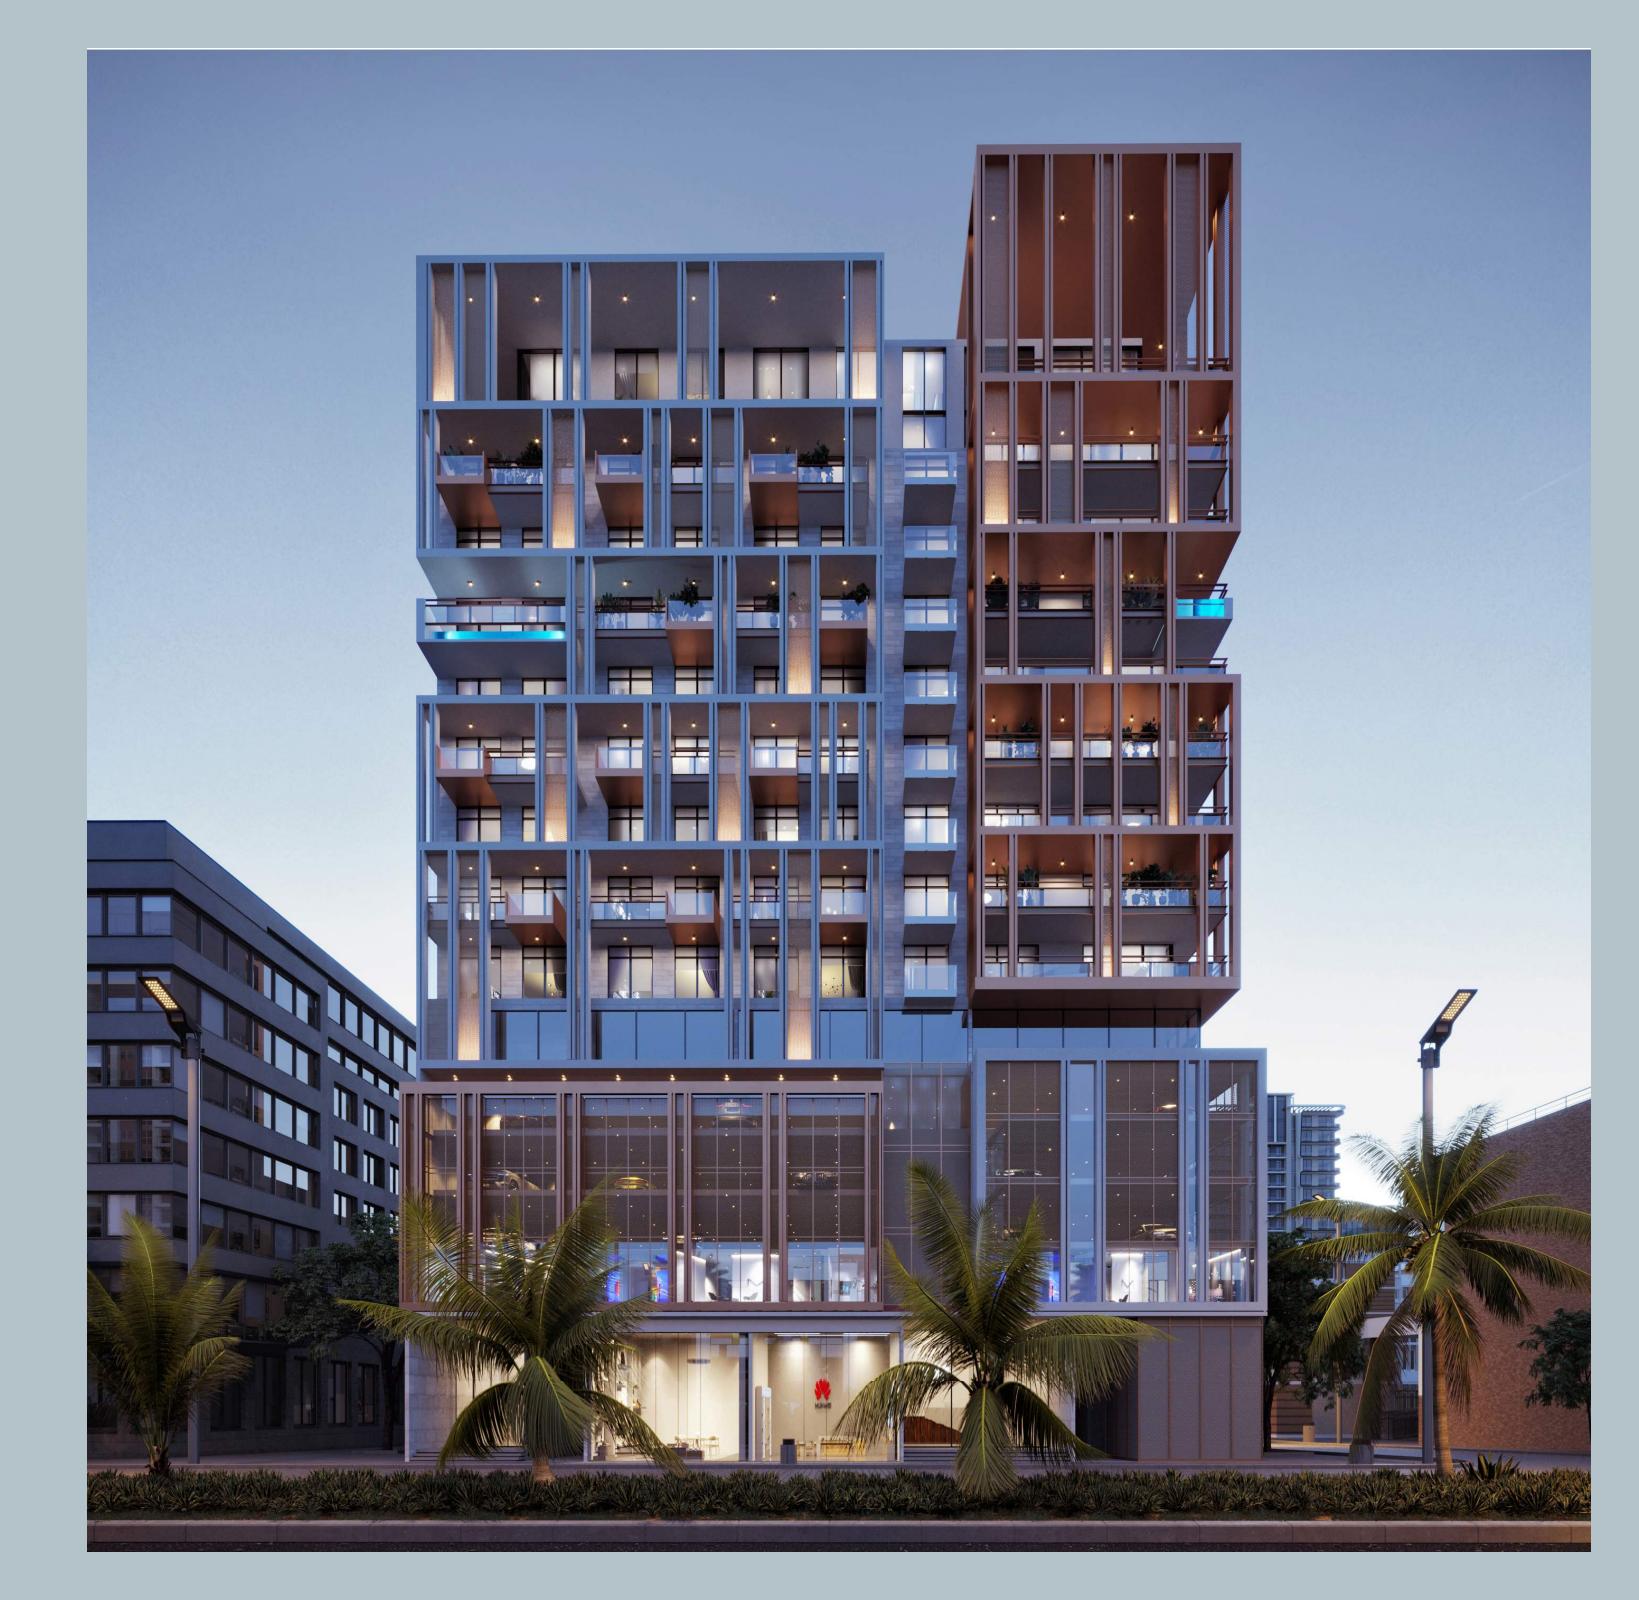

## ABCavalier

AB Cavalier is an oasis in the city. This 11 storey, 162-unit mid-rise residential condominium in JVC introduces ZNera's well-honed residential design sensibilities to Dubai. The architecture seeks to manipulate notions of interior and exterior space by seamlessly weaving twelve private swimming pools with generously appointed living spaces, integrating the natural elements of water, fire and light with interiors of crafted luxury.

## Austerity Redefined

While an intricate metal and glass facade filters light in and views out, soaring double-volume ceilings and architecturally-modulated interiors provide the perfect sanctuary for unique resort-style living in the heart of a bustling city.

From the initial approach of splitting of the building mass into two towers through to the use of planar shifts in the façade, the design aims to break down the built impact of high-density mid-rise buildings and create identity and purity in an increasingly crowded urban setting.

The design uses a volumetric composition of mid-rise tower crating slender masses which complements each other through material and composition.

The adoption of a pure clean form with subtle geometric shifts creates distinctive and bold gestures that blend both architecture and the urban context. Having pool at private terraces accentuate the luxury quotient embedded in this project