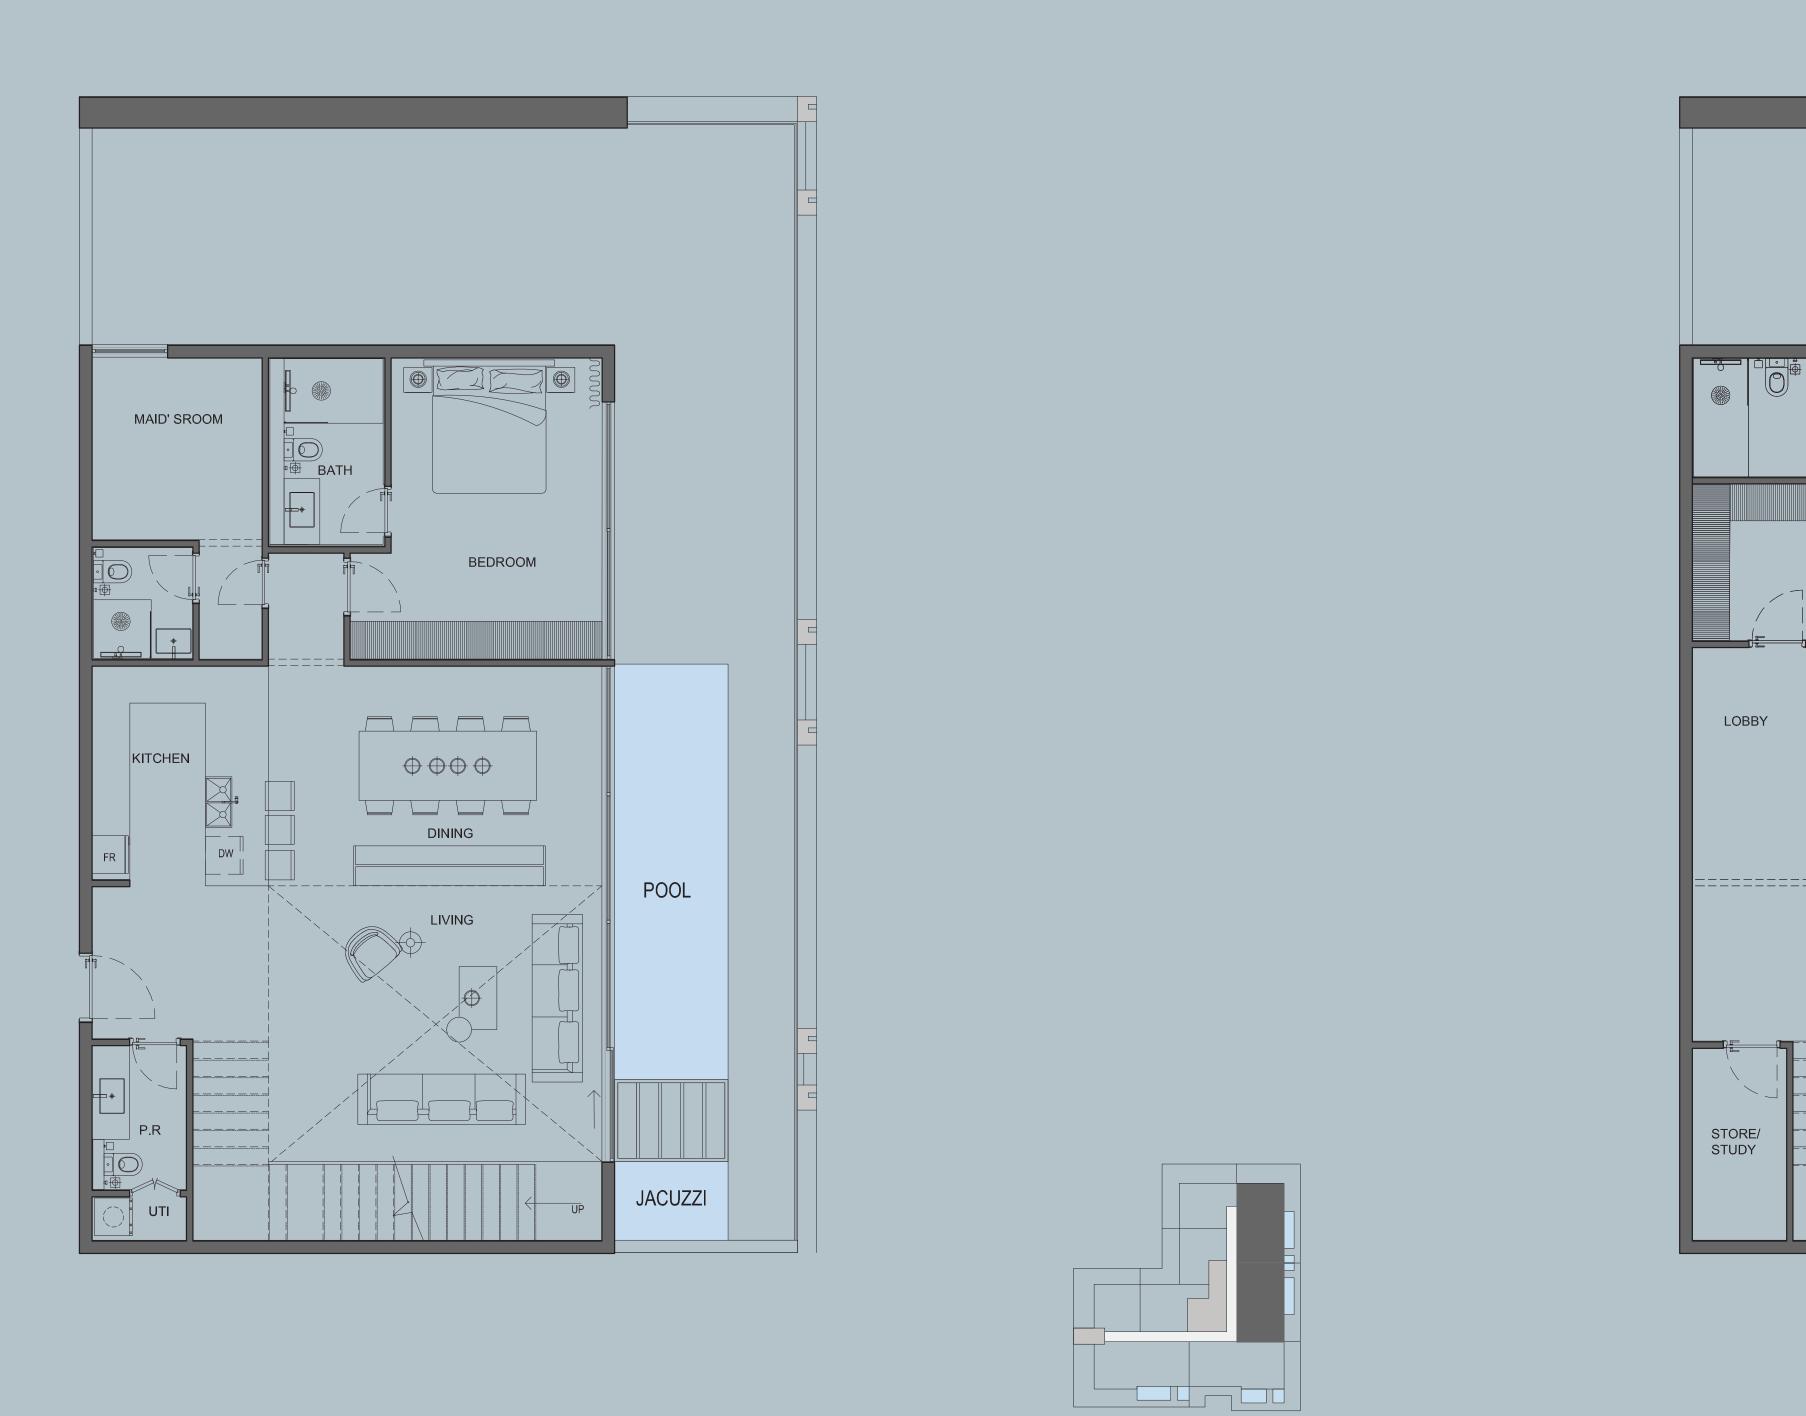

## Duplex 3Bed

## Typical Unit 1

## Area

| Residence    | 120.30 + 96.50 sq. m. |
|--------------|-----------------------|
| Terrace      | 63.75 sq. m.          |
| Pool & Jacuz | zi 16.80 sq. m.       |
| Total        | 297.35 sq. m.         |