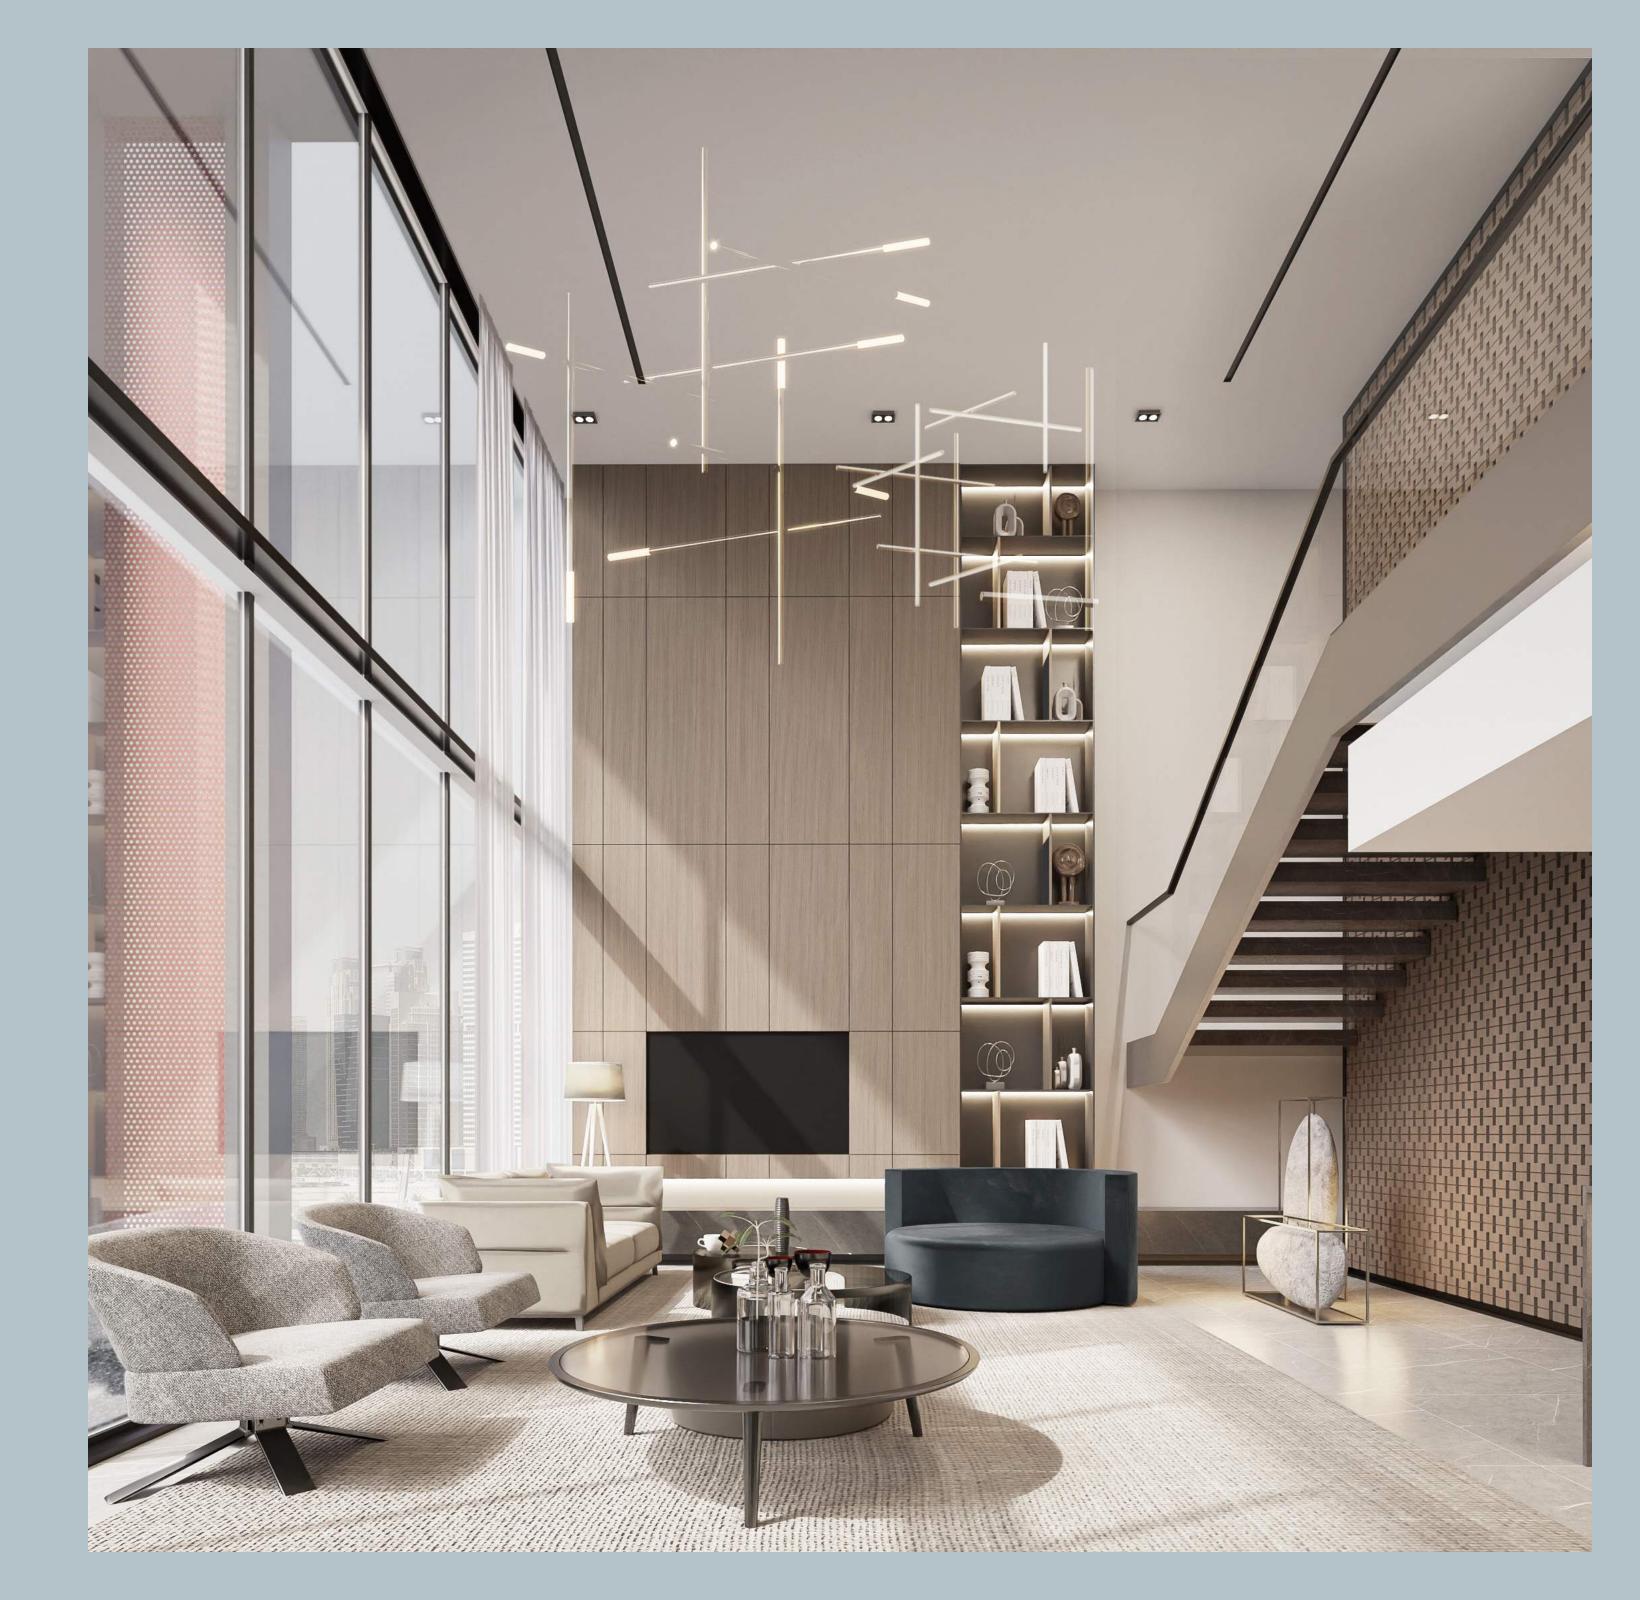

## Natural Nordic Glam

The interior design is a minimal and clutter-free interior design style that emphasizes airy spaces, natural light, and clean lines.

Ab Cavalier has a lot to please interior design fans, starting with distinctively refined aesthetics and stunning architectural details.

The color scheme is inspired by nature, with beige, grey, brown, and tan shades.

There are also cognac leather and walnut elements in every room, which adds to the look's cohesiveness.

## Austerity Redefined

While an intricate metal and glass facade filters light in and views out, soaring double-volume ceilings and architecturally-modulated interiors provide the perfect sanctuary for unique resort-style living in the heart of a bustling city.

## A Serene Vibe

With its understated elegance, earthy colors and natural textures, the minimalist interior is warm and refined, with a serene quality.

## A volumetric play

Visual connections on the interior are heightened by volumetric plays within multi-storey units, immersing inhabitants in an interplay of space, light and airiness.

## Functional Aesthetics

The feeling of a clean and warm design, that focuses on contrasts, whites, naturals, and black will make everyone feel relaxed and comfortable.