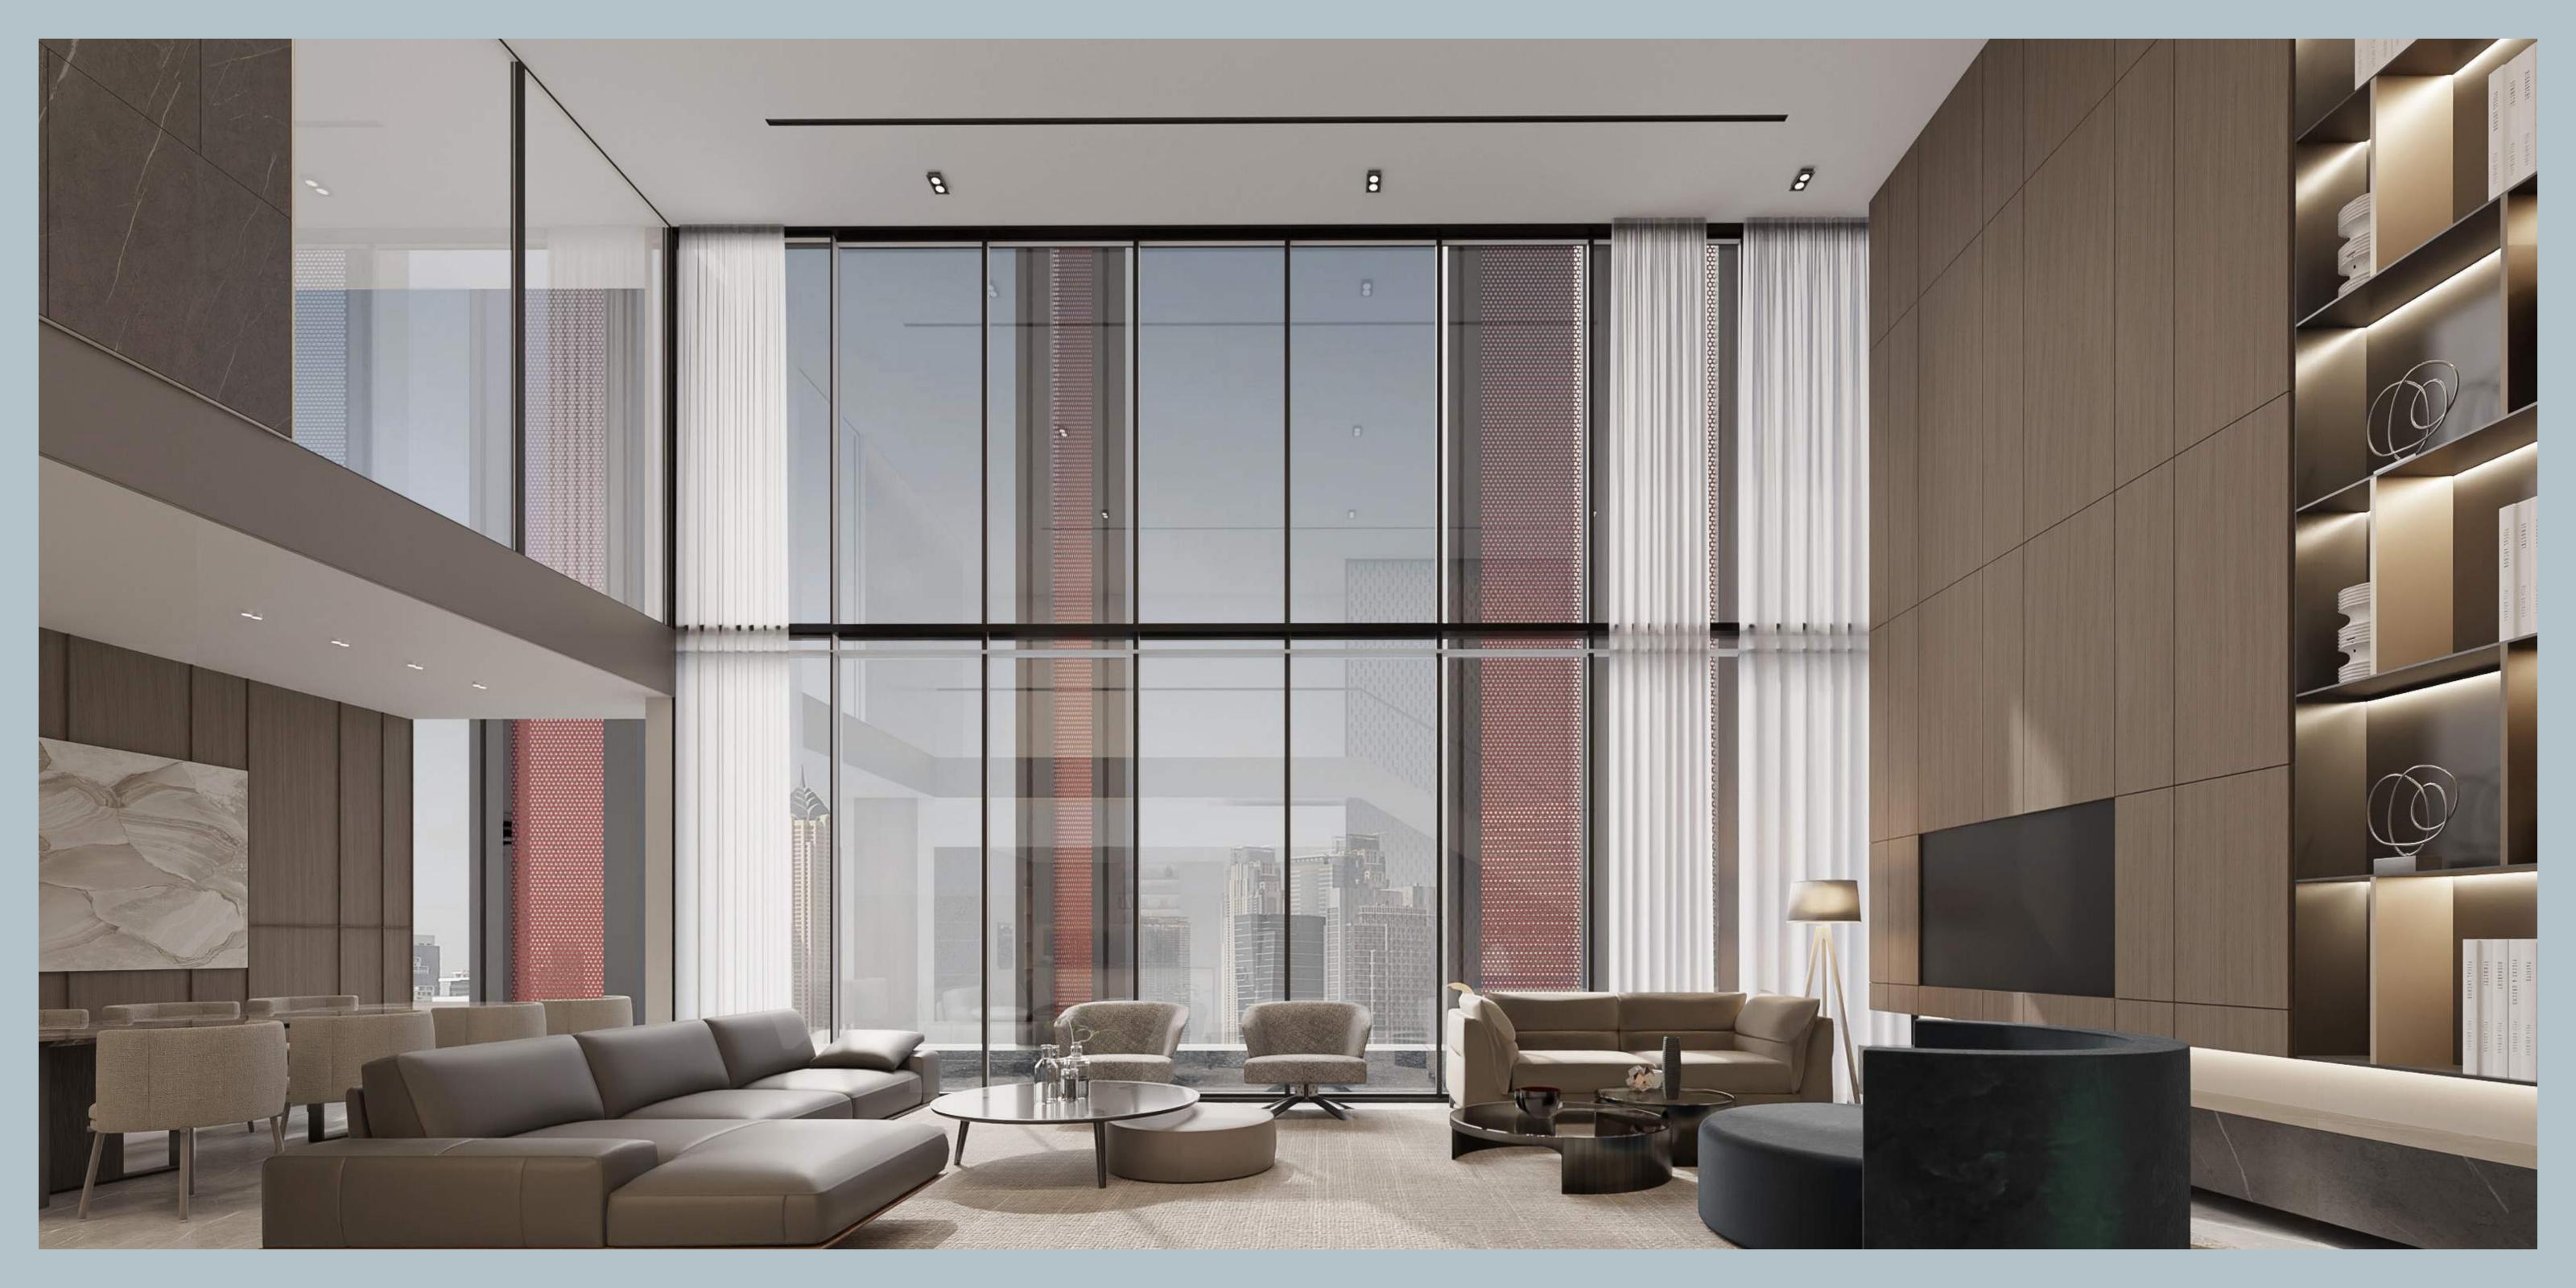

## Austerity Redefined

While an intricate metal and glass facade filters light in and views out, soaring double-volume ceilings and architecturally-modulated interiors provide the perfect sanctuary for unique resort-style living in the heart of a bustling city.

## A volumetric play

Visual connections on the interior are heightened by volumetric plays within multi-storey units, immersing inhabitants in an interplay of space, light and airiness.

## Functional Aesthetics

The feeling of a clean and warm design, that focuses on contrasts, whites, naturals, and black will make everyone feel relaxed and comfortable.