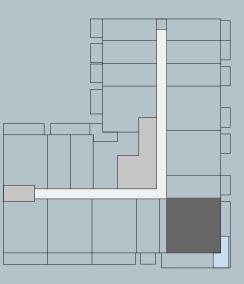

## 2Bed

Typical Unit

## Area

| Residence | 107.86 sq. m. |
|-----------|---------------|
| Terrace   | 40.05 sq. m.  |
| Pool      | 09.40 sq. m.  |
| Total     | 157.76 sq. m. |