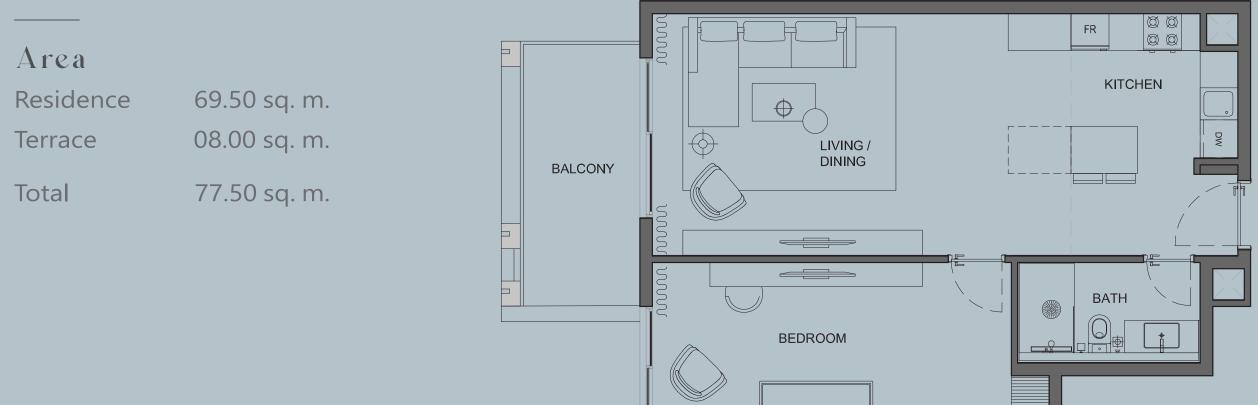

#### Area

| Residence | 76.00 sq. m. |
|-----------|--------------|
| Terrace   | 13.25 sq. m. |
| Total     | 89.25 sq. m. |

1 BED