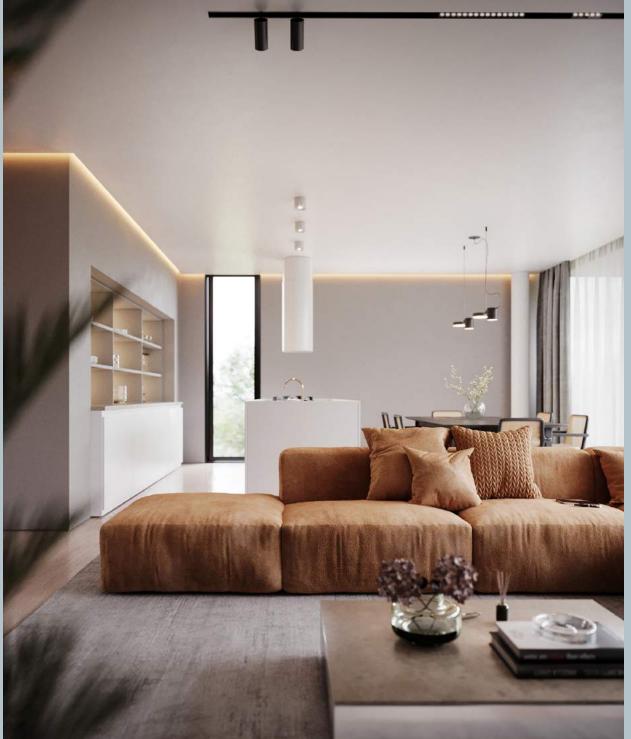

## Natural Nordic Glam

The interior design is a minimal and clutter-free interior design style that emphasizes airy spaces, natural light, and clean lines.

Ab Cavalier has a lot to please interior design fans, starting with distinctively refined aesthetics and stunning architectural details.

The color scheme is inspired by nature, with beige, grey, brown, and tan shades.

There are also cognac leather and walnut elements in every room, which adds to the look's cohesiveness.

## A Serene Vibe

With its understated elegance, earthy colors and natural textures, the minimalist interior is warm and refined, with a serene quality.

## Functional Aesthetics

The feeling of a clean and warm design, that focuses on contrasts, whites, naturals, and black will make everyone feel relaxed and comfortable.