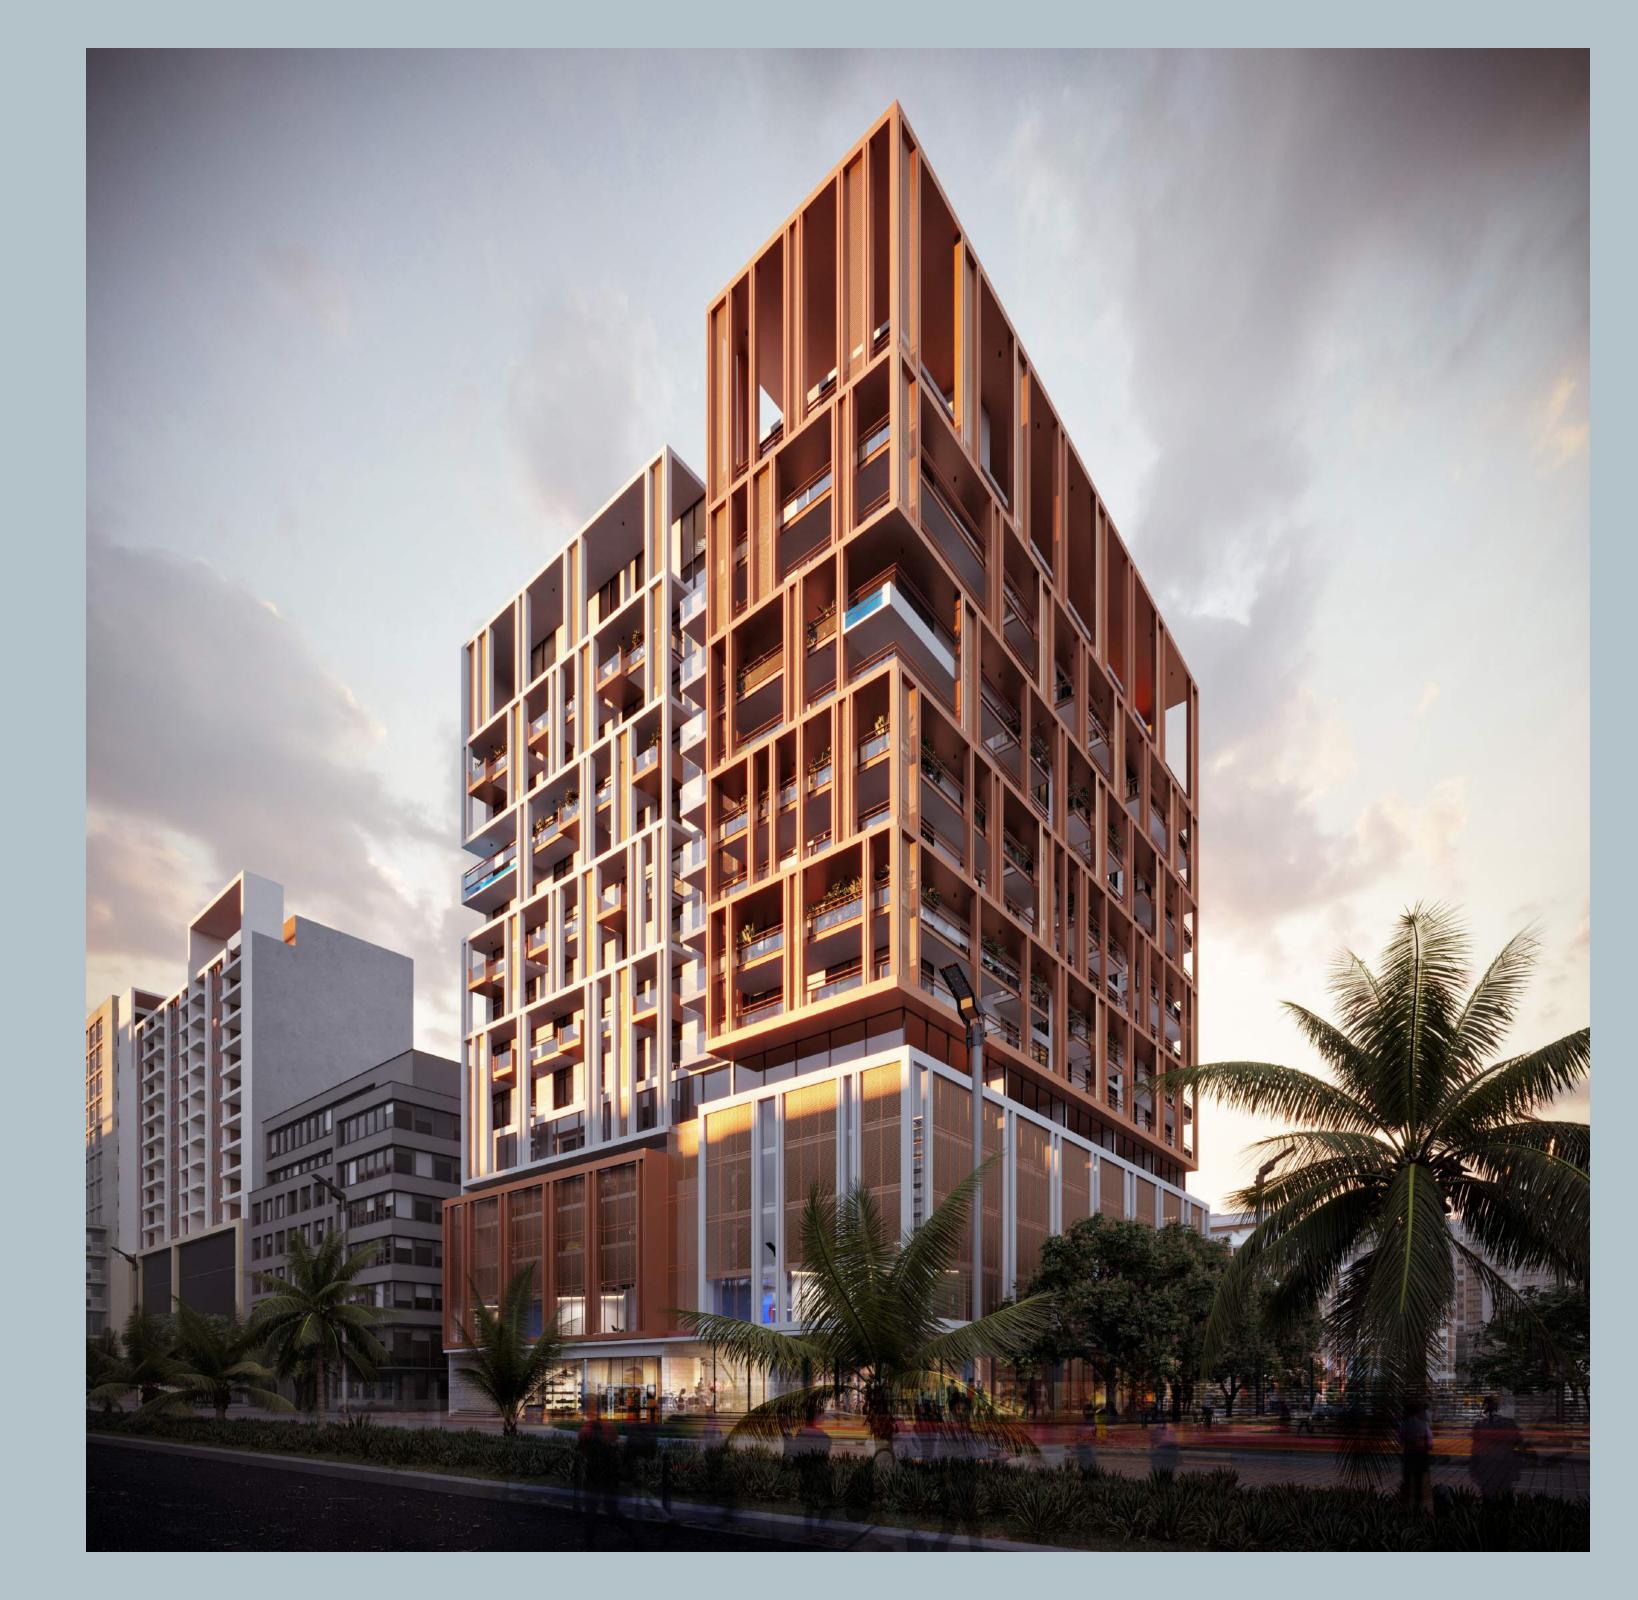

## ABCavalier

AB Cavalier is an oasis in the city. This 11 storey, 162-unit mid-rise residential condominium in JVC introduces ZNera's well-honed residential design sensibilities to Dubai. The architecture seeks to manipulate notions of interior and exterior space by seamlessly weaving twelve private swimming pools with generously appointed living spaces, integrating the natural elements of water, fire and light with interiors of crafted luxury.

From the initial approach of splitting of the building mass into two towers through to the use of planar shifts in the façade, the design aims to break down the built impact of high-density mid-rise buildings and create identity and purity in an increasingly crowded urban setting.

The design uses a volumetric composition of mid-rise tower crating slender masses which complements each other through material and composition.

The adoption of a pure clean form with subtle geometric shifts creates distinctive and bold gestures that blend both architecture and the urban context. Having pool at private terraces accentuate the luxury quotient embedded in this project