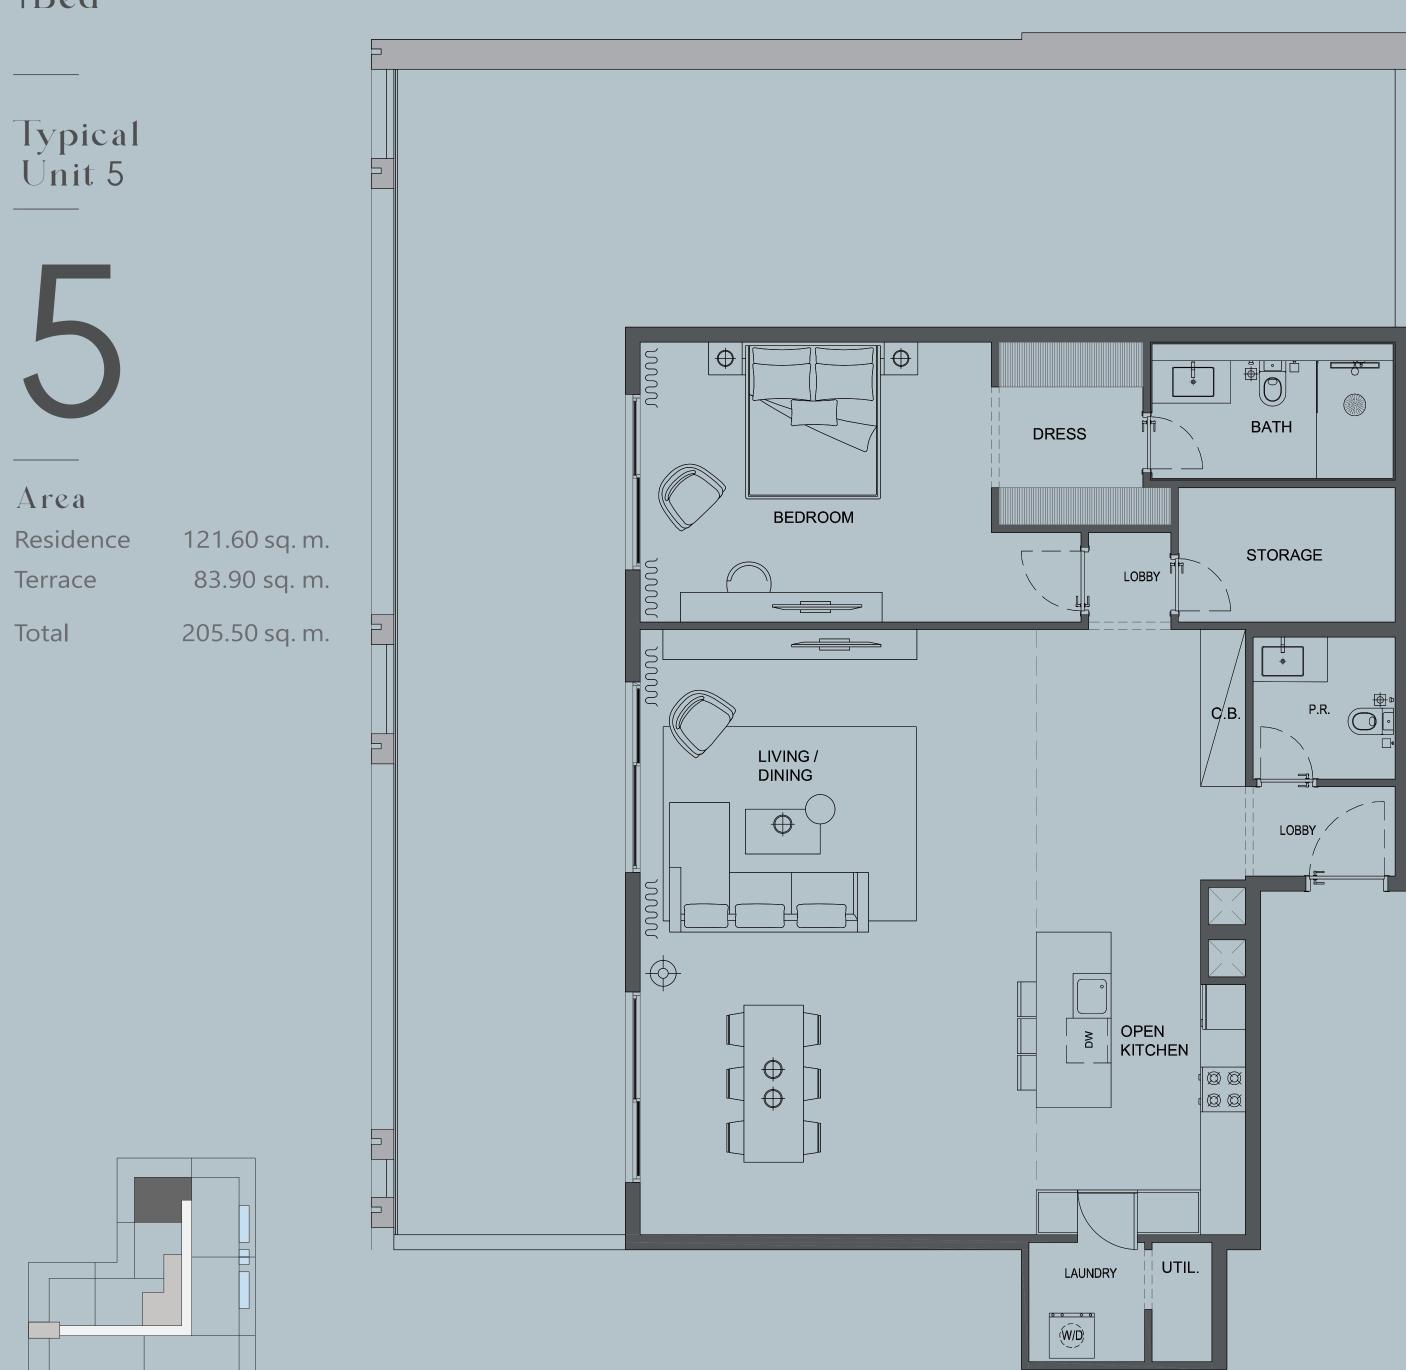

pure clean form with subtle geometric shifts creates distinctive and bold gestures that blend both architecture and the urban context. Having pool at private terraces accentuate the luxury quotient embedded in this project



## Studio

## Typical Unit



## Area

| Residence | 38.50 sq. m. |
|-----------|--------------|
| Terrace   | 06.55 sq. m. |
| Total     | 45.05 sq. m. |





## 1Bed

\_\_\_\_\_

Typical Unit

2

#### Area

| Residence | 76.00 sq. m. |
|-----------|--------------|
| Terrace   | 13.25 sq. m. |
| Total     | 89.25 sq. m. |





1 BED

## 1Bed

Typical Unit 2





 $|\oplus|$ 

 $\oplus$ 



## 1Bed

\_\_\_\_\_

Typical Unit 3



## Area

| Residence | 51.30 sq. m. |
|-----------|--------------|
| Terrace   | 11.06 sq. m. |
| Total     | 62.36 sq. m. |







## 1Bed



## 2Bed

Typical Unit



## Area

| Residence | 107.86 sq. m. |
|-----------|---------------|
| Terrace   | 40.05 sq. m.  |
| Pool      | 09.40 sq. m.  |
| Total     | 157.76 sq. m. |





## Duplex 3Bed

## Typical Unit 1



## Area

| Residence    | 120.30 + 96.50 sq. m. |
|--------------|-----------------------|
| Terrace      | 63.75 sq. m.          |
| Pool & Jacuz | zi 16.80 sq. m.       |
| Total        | 297.35 sq. m.         |







## Duplex 3Bed

Typical Unit 2

| Area         |                       |
|--------------|-----------------------|
| Residence    | 138.50 + 91.20 sq. m. |
| Terrace      | 71.50 sq. m.          |
| Pool & Jacuz | zi 19.28 sq. m.       |
| Total        | 320.48 sg.m.          |















## AB Developers

Over 2 decades of passion for craftsmans