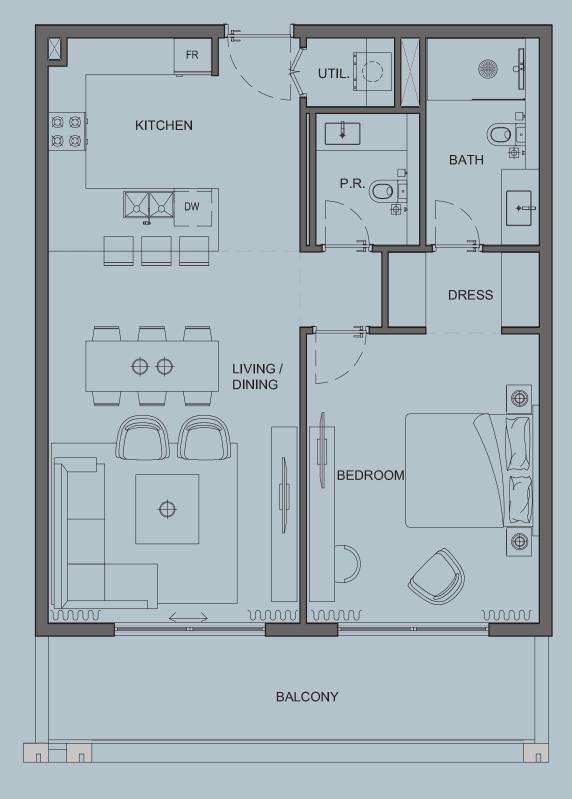

#### Area

| Residence | 76.00 sq. m. |
|-----------|--------------|
| Terrace   | 13.25 sq. m. |
| Total     | 89.25 sq. m. |

1 BED