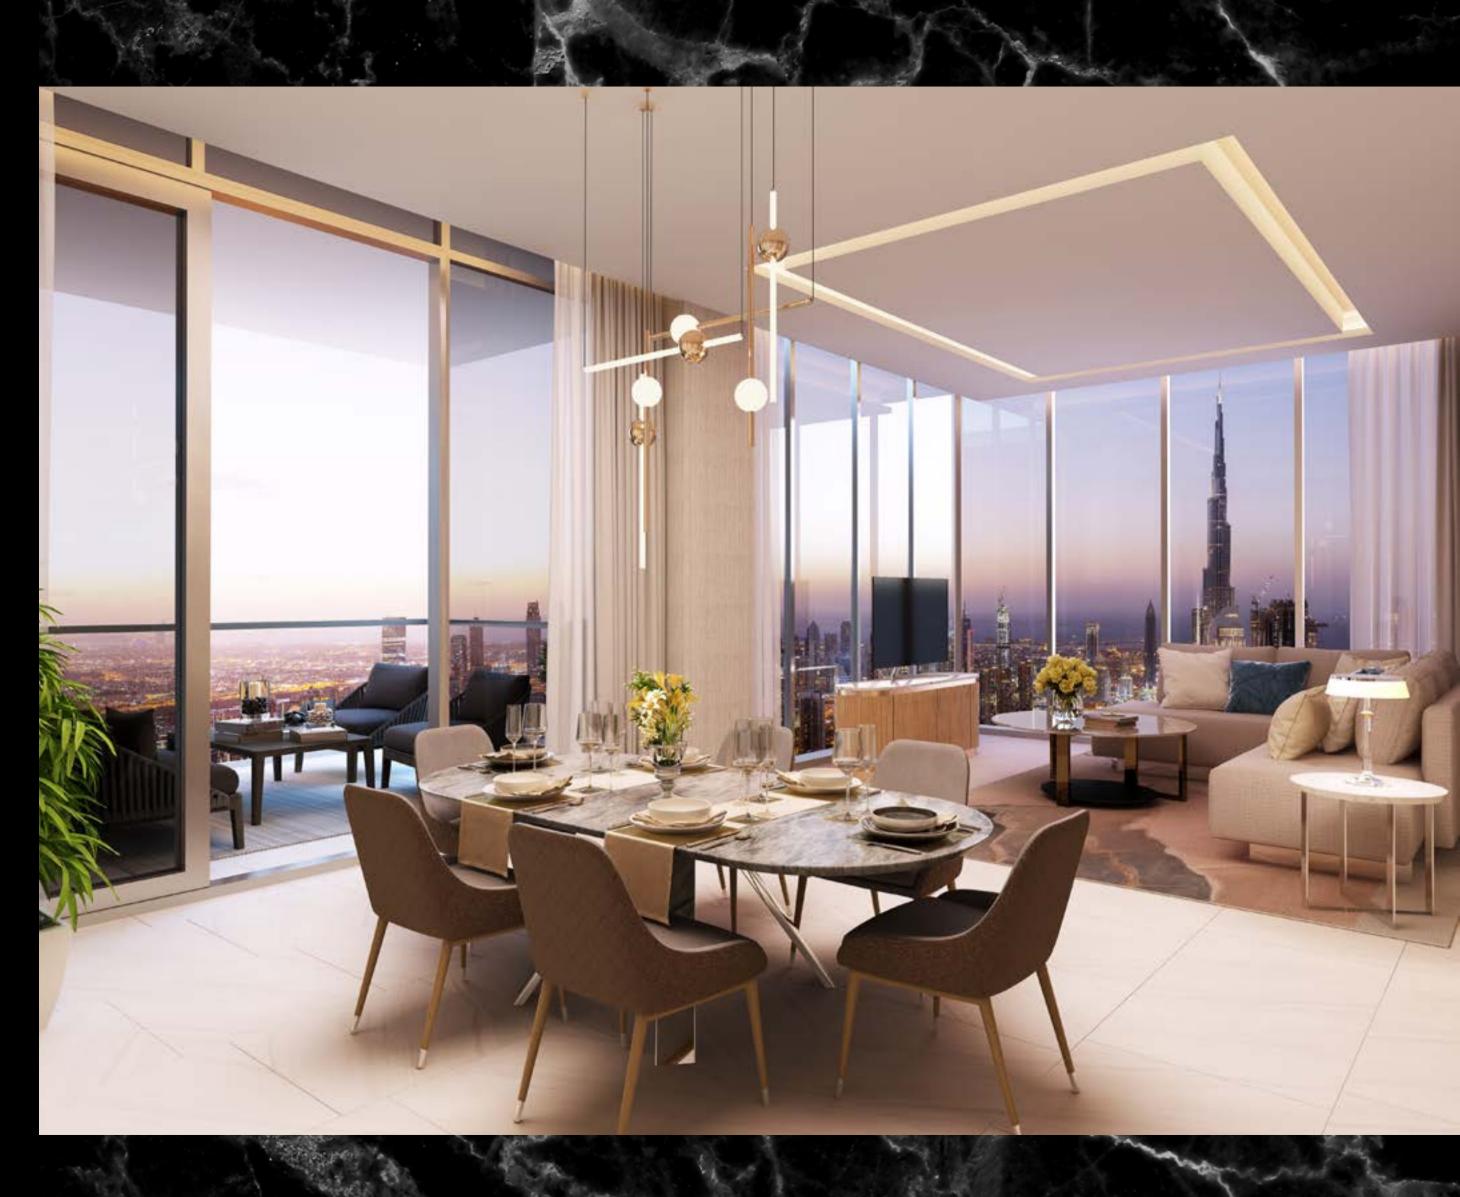

# Double the elegance, triple the fun

SOPHISTICATED AND PLAYFUL

The two bedroom duplex at the SLS Dubai Residences exudes a cosmopolitan sophistication and refined aesthetic design, with playful hints and winks.

These magnificent residences feature glass corners in the living room, bedroom and bathroom, so you can have 180-degree views of the city, with a complete and guaranteed privacy.

ONE BEDROOM LOFT