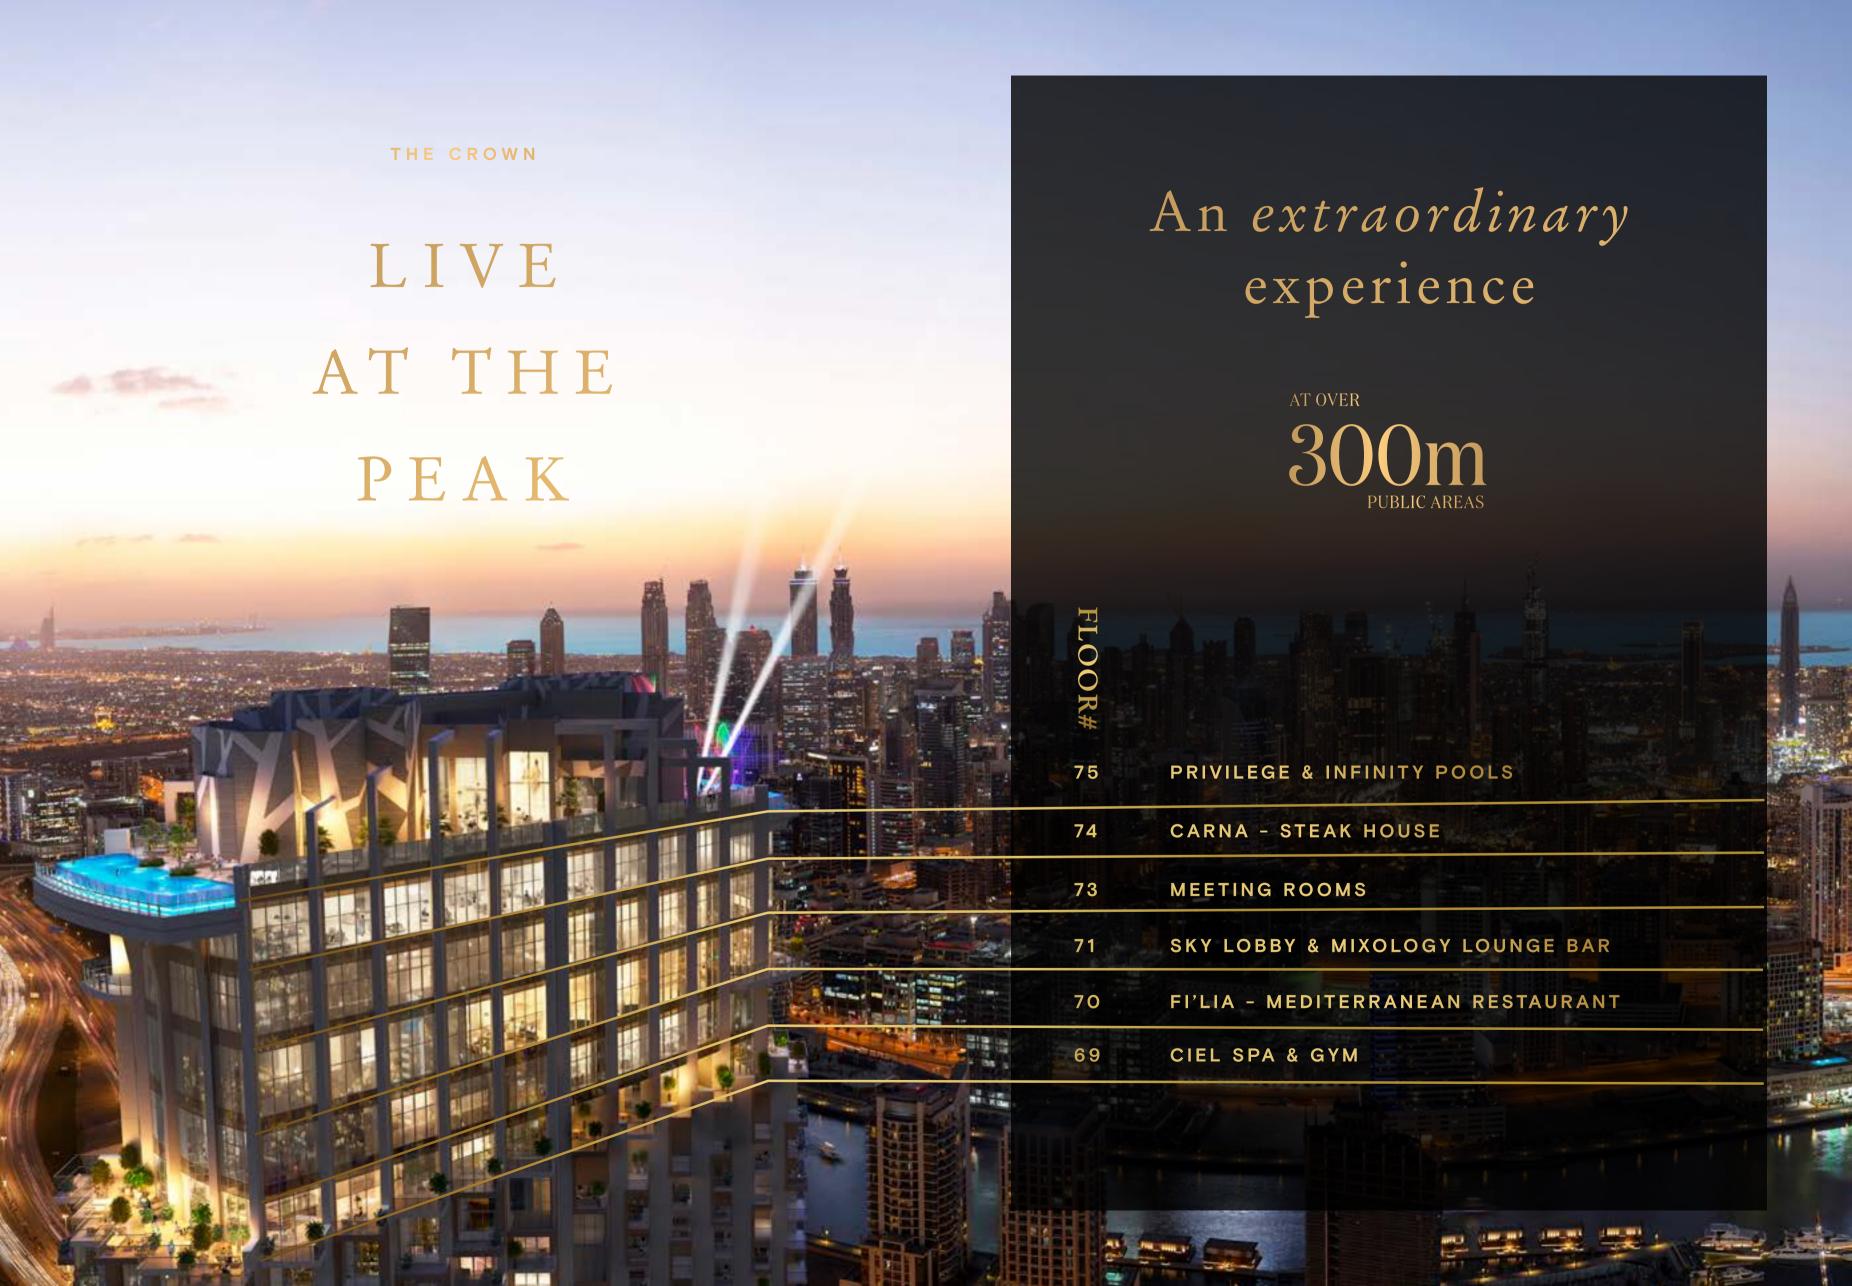

# REDEFINIG THE FUTURE OF LUXURY LIVING

Boasting 946 units, with 254 uniquely designed hotel rooms, 321 hotel apartments and 371 residences, spread over 75 floors, SLS Dubai will be one of the tallest hotels and residences in the region.

# FLOOR # 69

### CIEL SPA

The mission is simple... to pamper your every need and create an exceptional relaxation experience that exceeds your expectations.

Ciel Spa has everything you need to immerse yourself in refined relaxation. Indulge in the relaxation lounge, massage suite, herbal steam rooms, spacious experience showers, custom massage beds, fitness center and many more.

Indulge in honest Italian food featuring fresh ingredients from the hearth and the simplicity of handmade artisanal breads and pasta to fi'lia.

FL00R # 70

filia)

### Sky lobby

Upon arrival, guests will enter through the ground floor lift lobby and take an express elevator to the opulent Sky lobby on the 71st floor over 300 meters, redefining luxury for the 21st century.

Floor to ceiling windows dazzle with incredible panoramic views of the city, creating the perfect ambience for the mixology lounge bar.

FLOOR # 75

## privilege

The infinite pleasure

# An evocative urban stage

Privilege is an upscale nightlife venue and day club lounge where you can enjoy a playful decadence of signature food and beverages.

Privilege is providing signature rooftop experience featuring expansive interior lounge space that opens up directly onto two infinity pools which are over 325 meters.