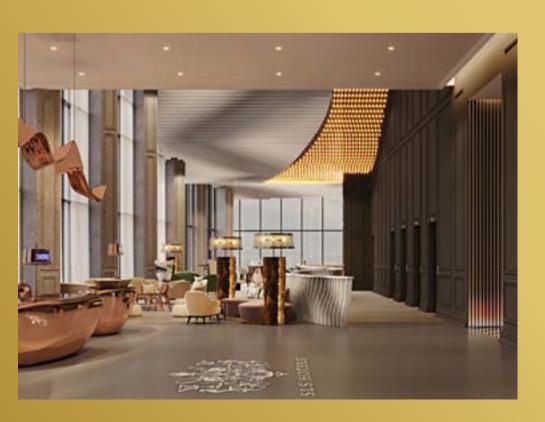

ARRIVAL LOBBY

# The SLS universe of discerning taste & spirit

SLS Dubai Residences, clad in floor- to-ceiling glass windows and doors, have a private, smooth and soothing, yet very cool entrance. While enjoying all of the comfort and conveniences of life in a 5-star hotel, residents maintain their privacy by entering through the residential arrival lobby.

The lobby is elegantly simple, but also quite grand, with a mega-high ceiling, specialized mood lighting, rich colors, textures and materials, and glamorous style. Upon arrival, enjoy impeccable service that attends to every conceivable business and personal need.