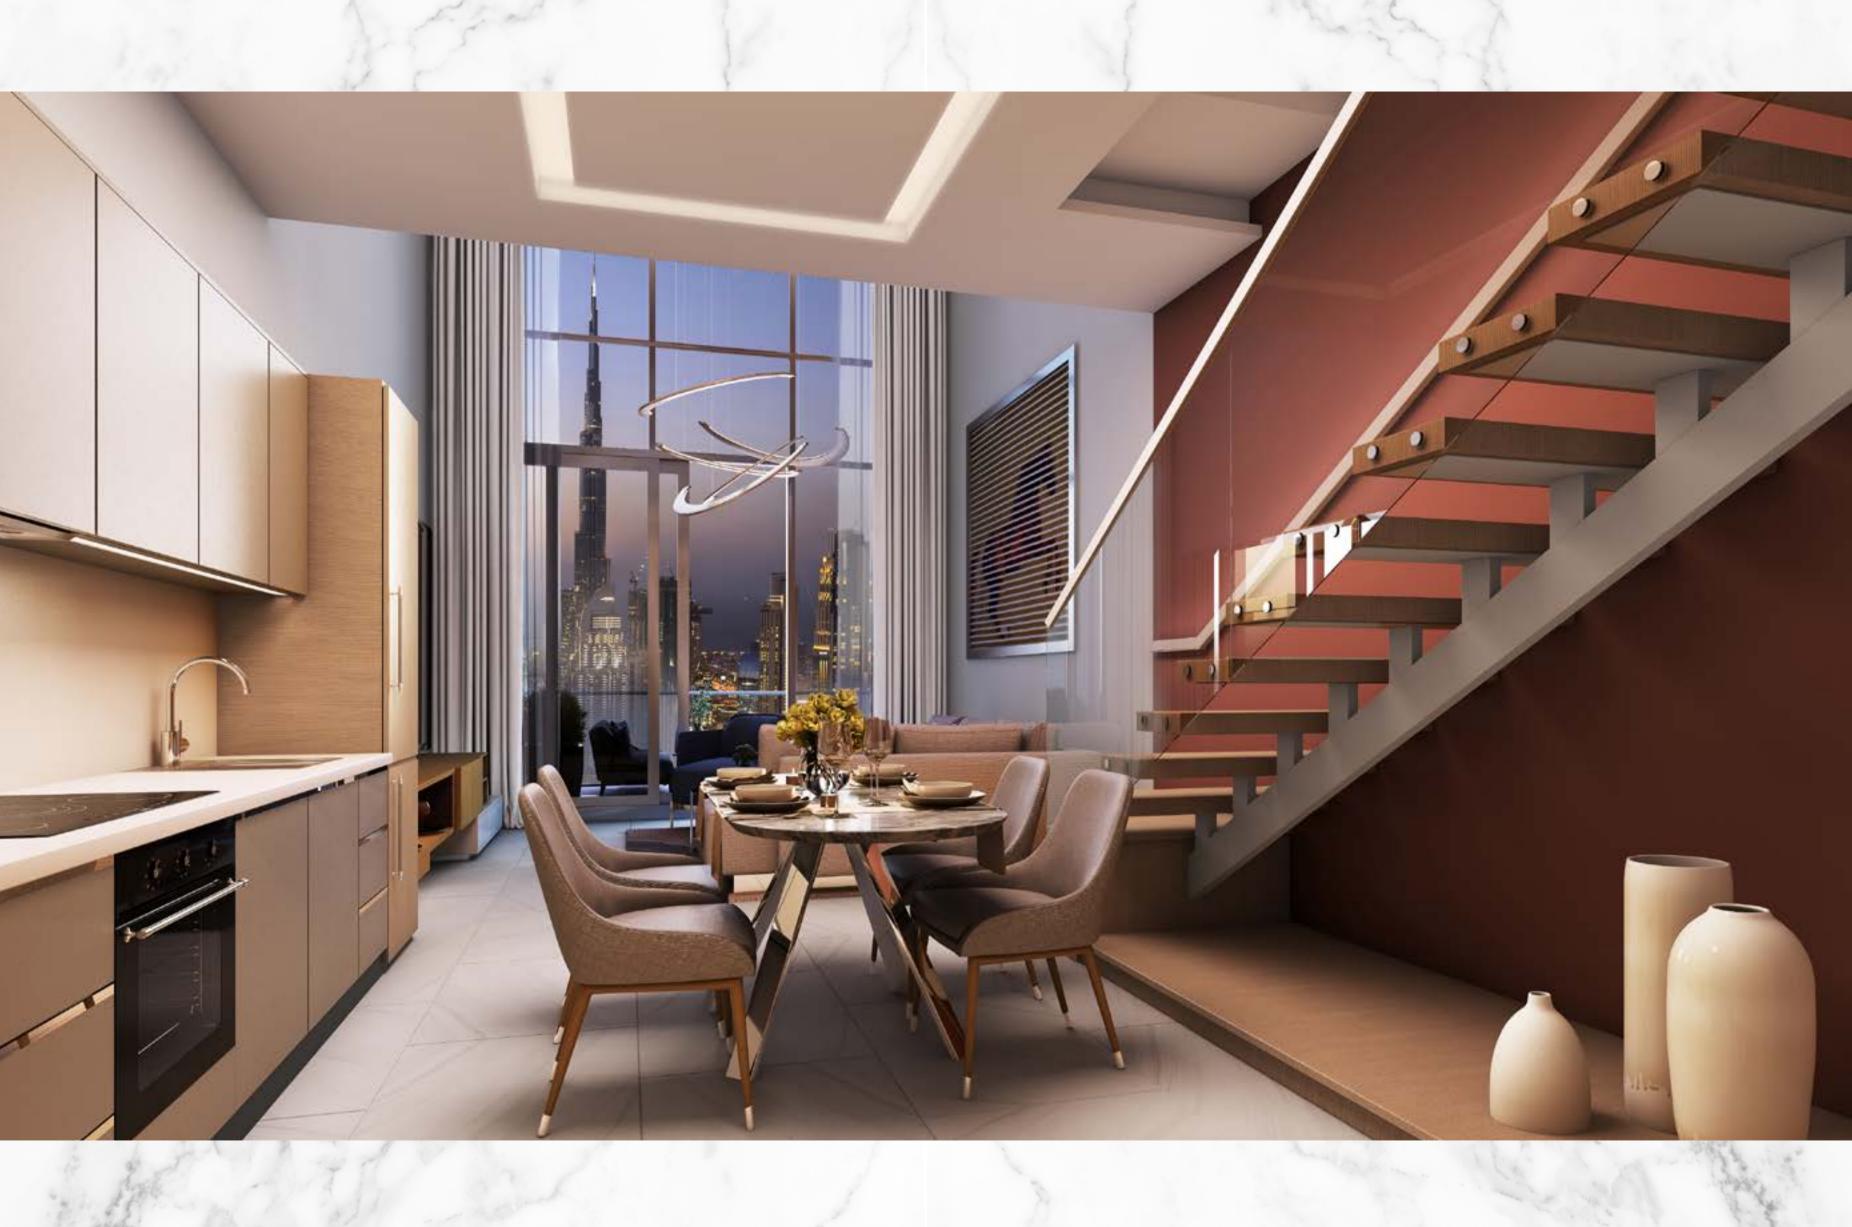

# Double the elegance, triple the fun

SOPHISTICATED AND PLAYFUL

The two bedroom duplex at the SLS Dubai Residences exudes a cosmopolitan sophistication and refined aesthetic design, with playful hints and winks.

These magnificent residences feature glass corners in the living room, bedroom and bathroom, so you can have 180-degree views of the city, with a complete and guaranteed privacy.

ONE BEDROOM LOFT