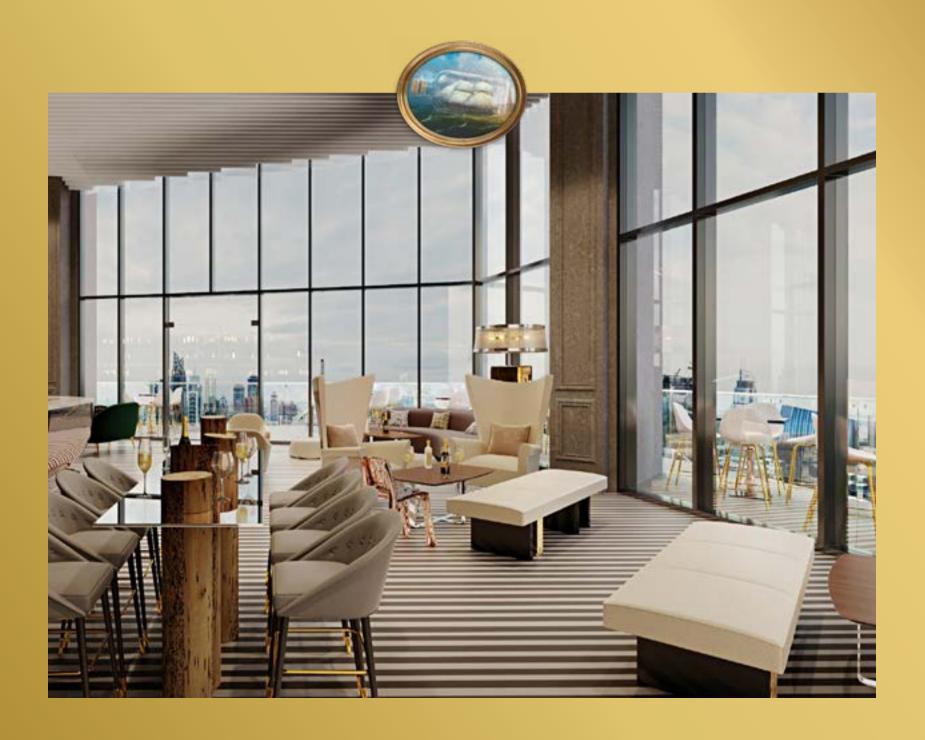

Floor to ceiling windows dazzle with incredible panoramic views of the city, creating the perfect ambience for the mixology lounge bar.

FLOOR # 75

# An evocative urban stage

Privilege is an upscale nightlife venue and day club lounge where you can enjoy a playful decadence of signature food and beverages.

Privilege is providing signature rooftop experience featuring expansive interior lounge space that opens up directly onto two infinity pools which are over 325 meters.