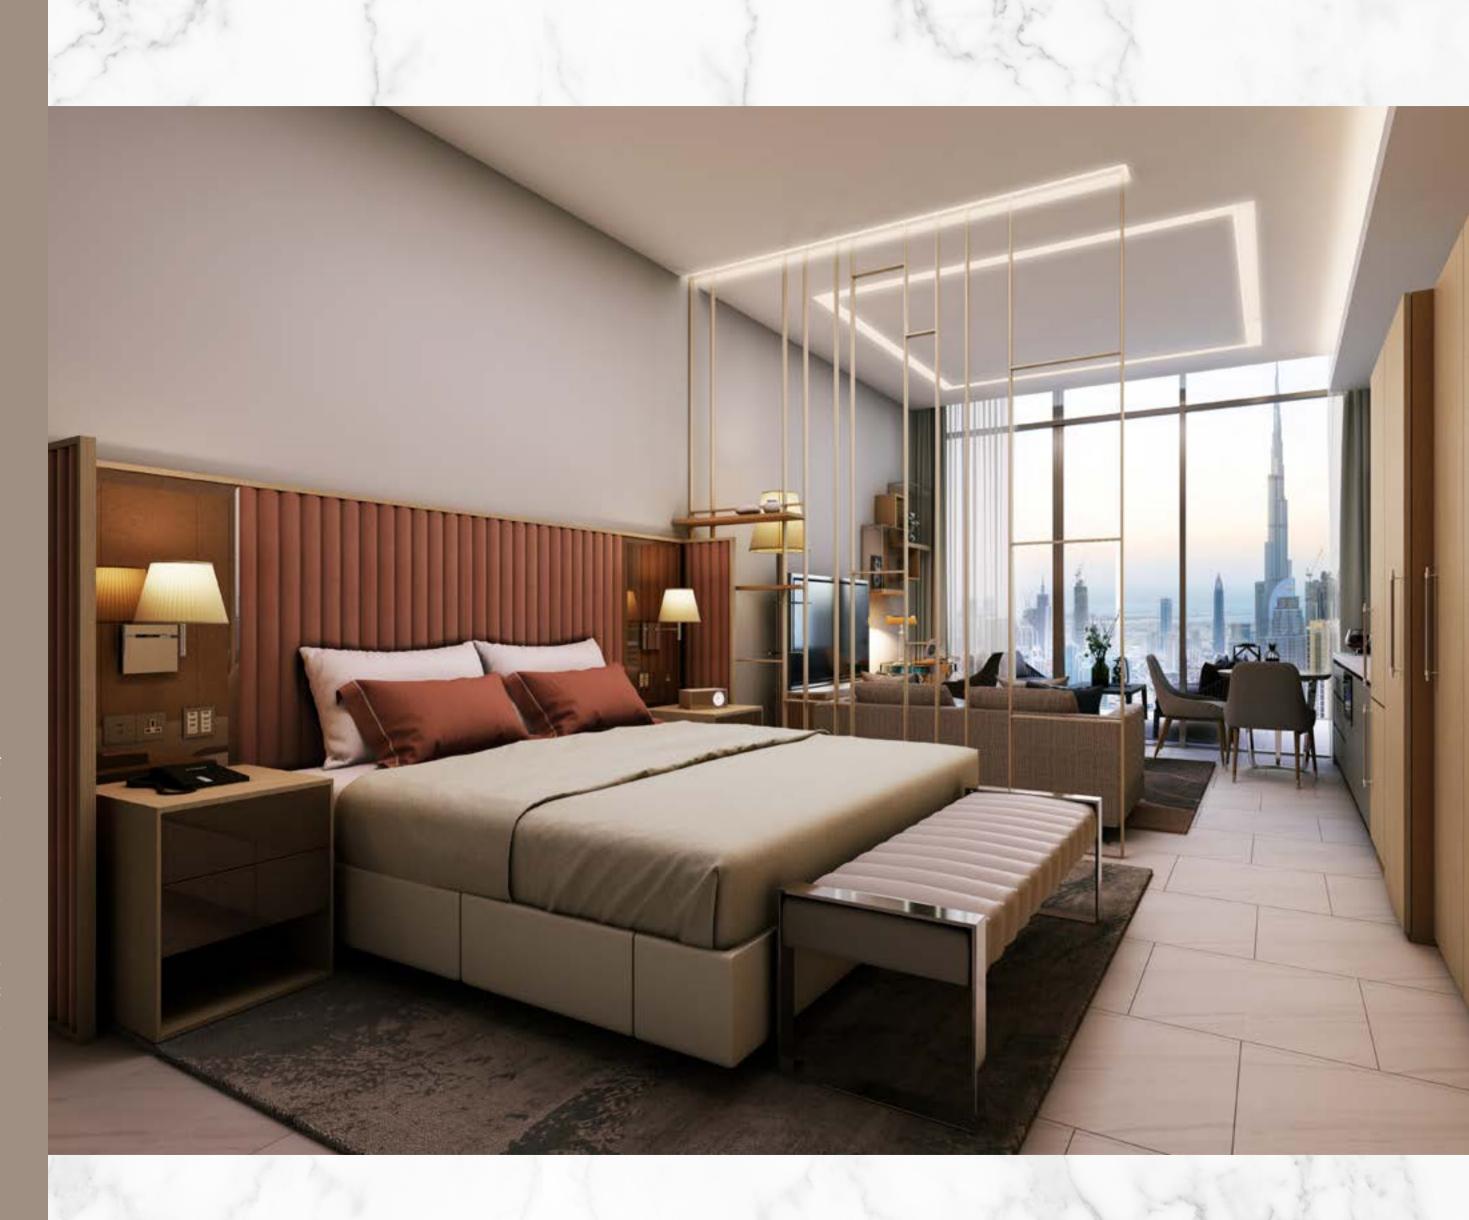

## Prepare to be amazed

The SLS Dubai one bedroom loft is super functional, so lively and buoyant, with a double height of over 7 meters, giving you mega big bedroom and living room volume. The living room extends onto a 7 meter high terrace, where the views are just amazing. All details are designed for your needs and lifestyle.

# A slice of SLS heaven

The SLS Dubai studio apartment is brimming with character and a sense of youthful energy. Well-defined zones are cleverly differentiated for functionality and privacy, with a semitransparent separator, and thus you have elegantly defined entrance, sleeping, living and dining zones, and bathroom. The living terrace, an extension of the living area, provides that special freedom to step outside, breath in, relax, and savor the moment.