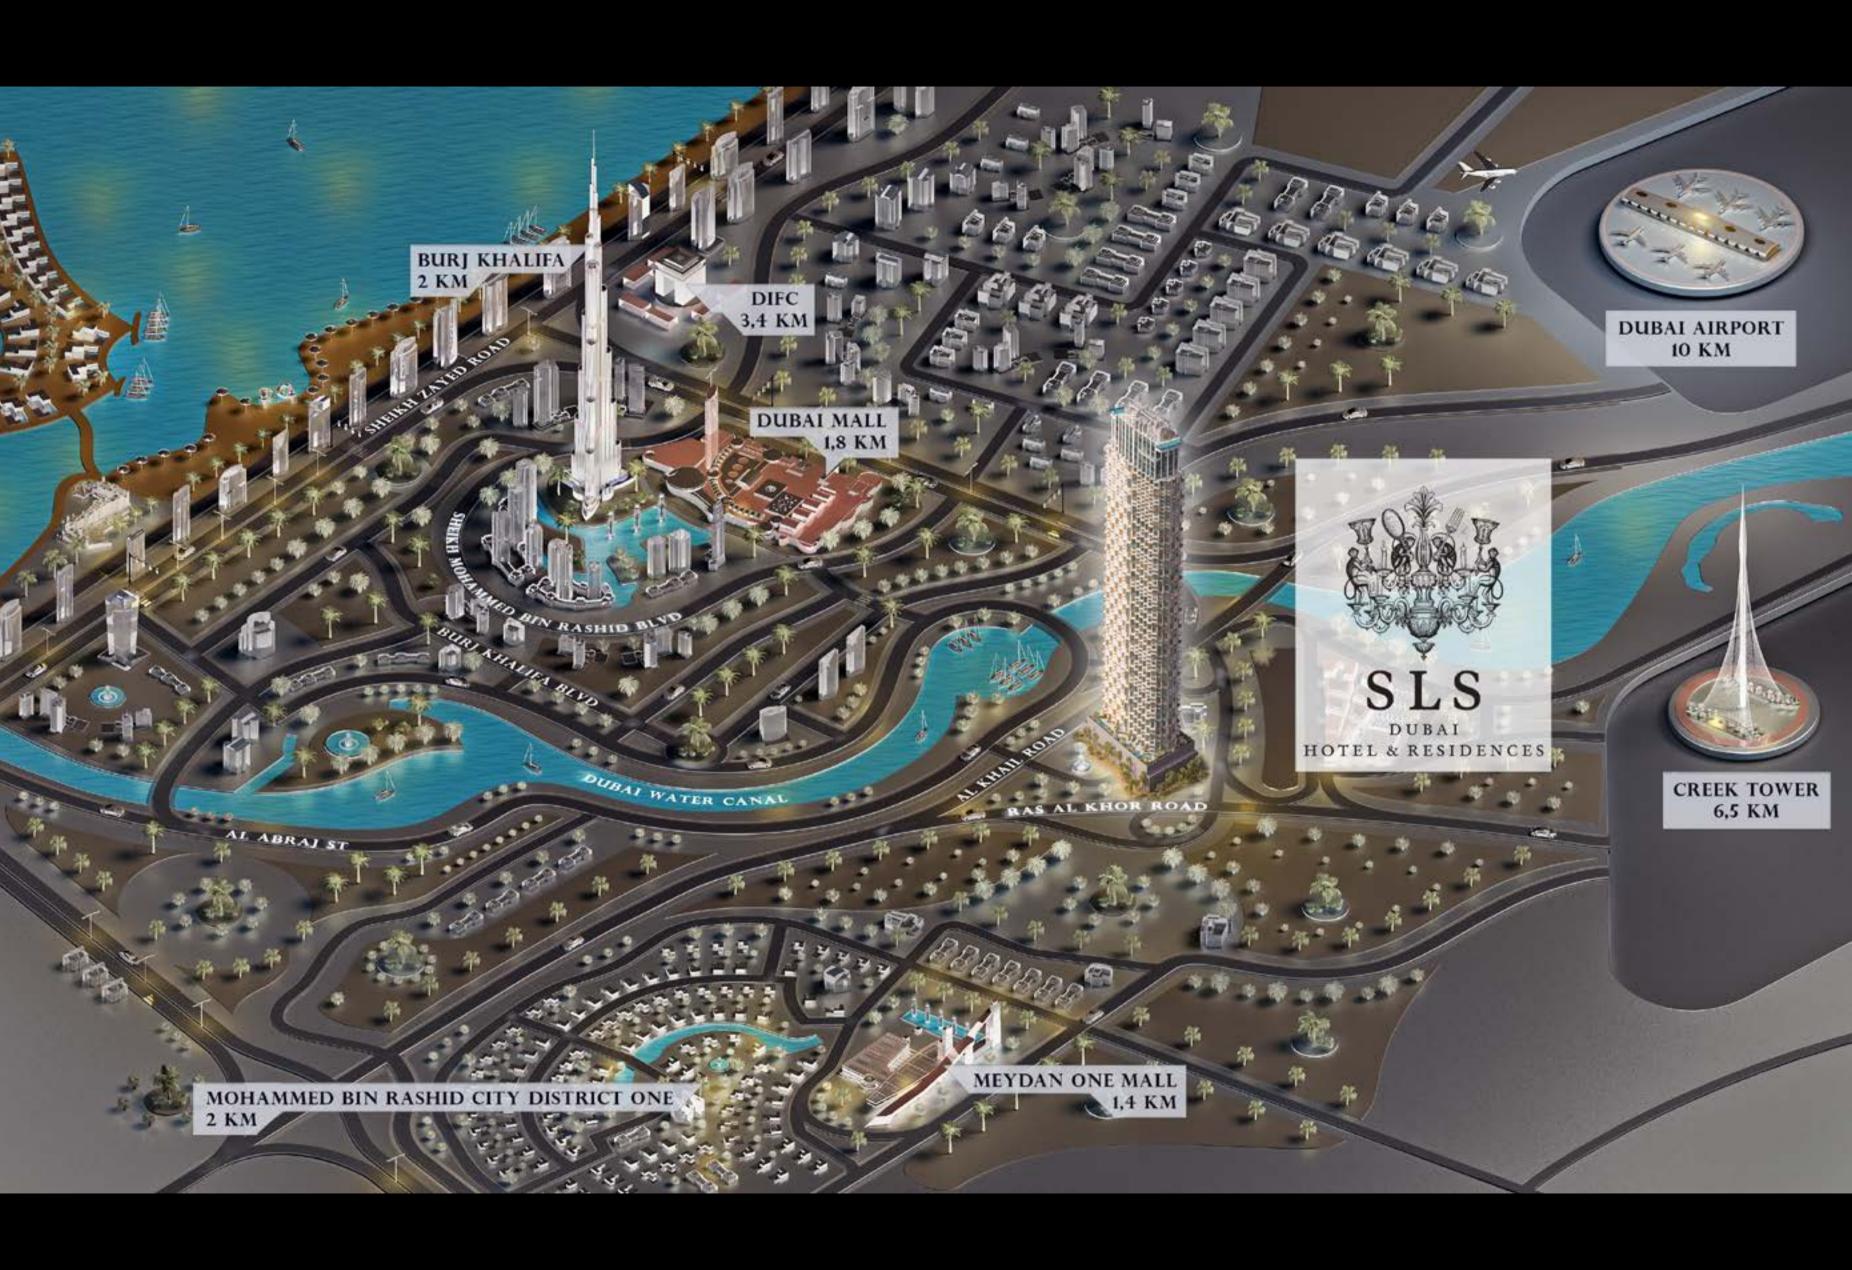

### SLS around the world

A NEW PARADIGM OF LUXURY

SLS DUBA

# REDEFINIG THE FUTURE OF LUXURY LIVING

Boasting 946 units, with 254 uniquely designed hotel rooms, 321 hotel apartments and 371 residences, spread over 75 floors, SLS Dubai will be one of the tallest hotels and residences in the region.

A wondrous and striking landmark in Burj Khalifa District, designed by the award-winning architects Aedas and interior designer Paul Bishop the SLS Dubai is a unique cabinet of curiosities that never ceases to delight