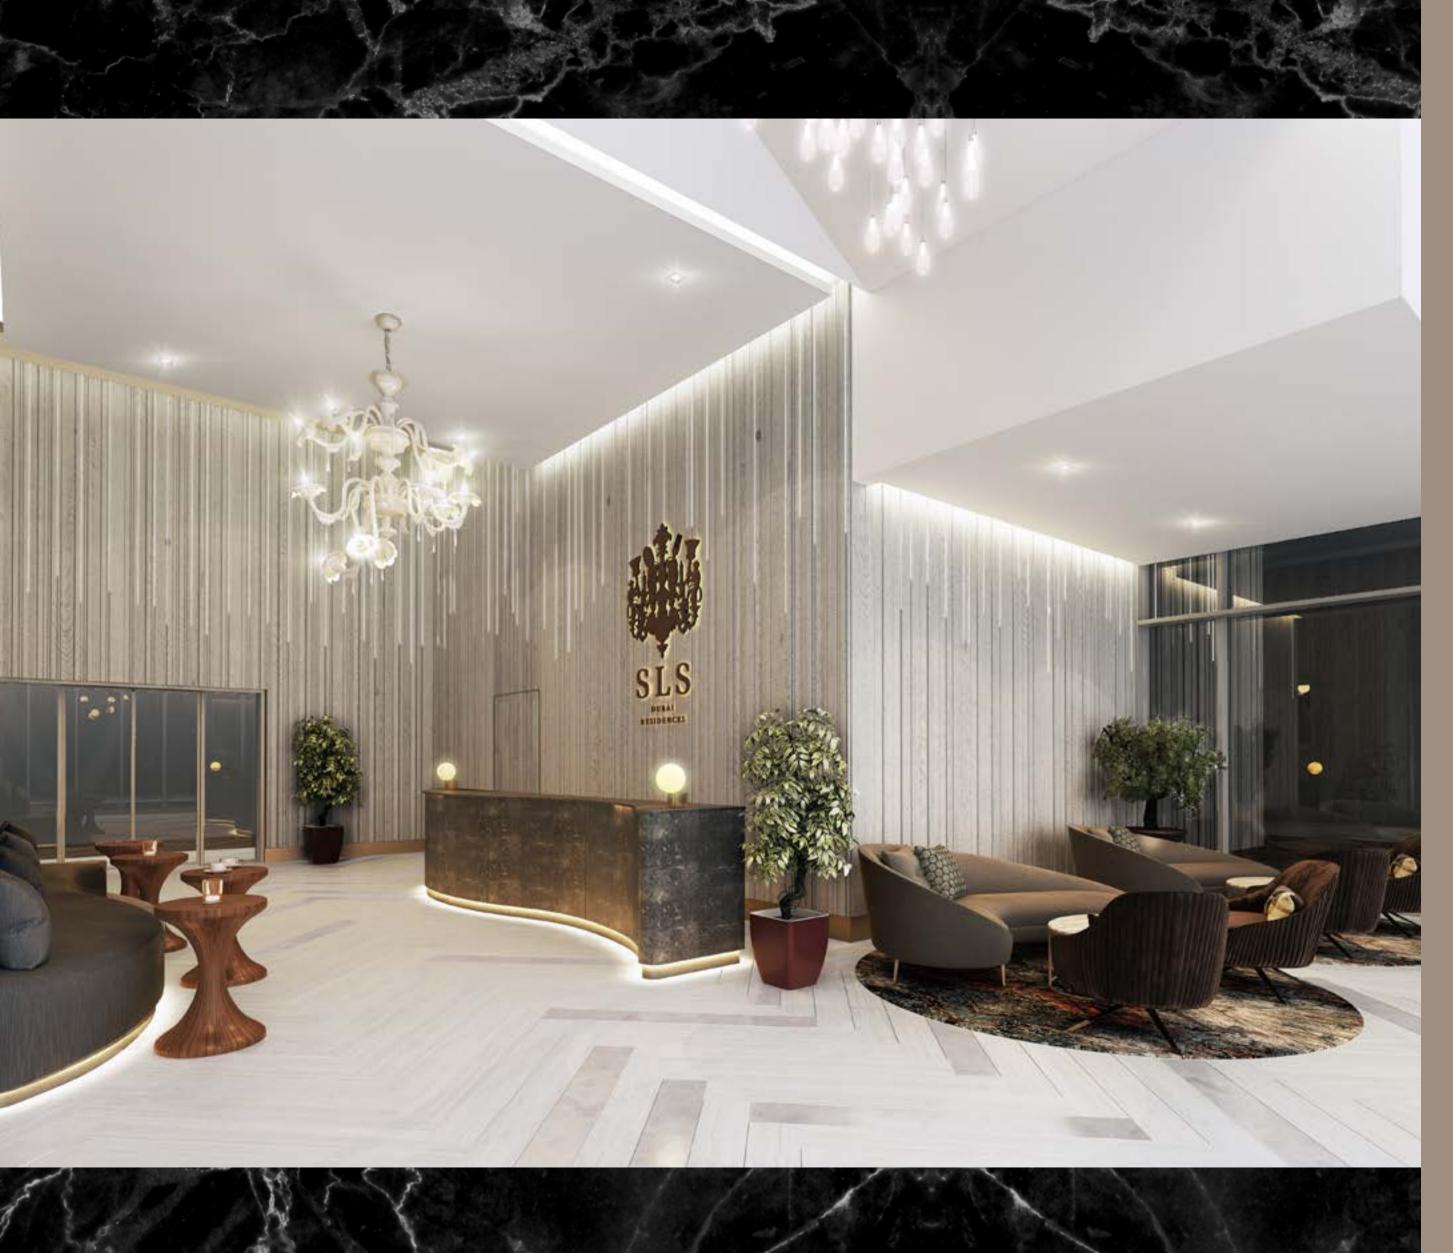

# The SLS universe of discerning taste & spirit

SLS Dubai Residences, clad in floor- to-ceiling glass windows and doors, have a private, smooth and soothing, yet very cool entrance. While enjoying all of the comfort and conveniences of life in a 5-star hotel, residents maintain their privacy by entering through the residential arrival lobby.

The lobby is elegantly simple, but also quite grand, with a mega-high ceiling, specialized mood lighting, rich colors, textures and materials, and glamorous style. Upon arrival, enjoy impeccable service that attends to every conceivable business and personal need.