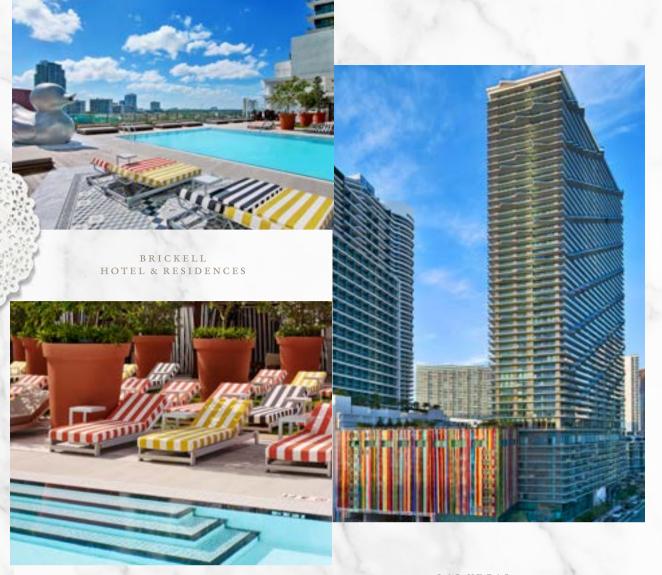

2014

GAME-CHANGER

SLS Las Vegas opened
23 August 2014 with
1,300 Philippe Starck
designed guestrooms
and suites

2016

TRANSFORMING DOWNTOWN MIAMI'S SKYLINE

SLS Brickell opened with 124 Philippe Starck designed guest rooms and 450 residences 2017

SLS LUX Brickell
opened on April with
450 residences and
84 suites designed
by the talented Yabu
Pushelberg, the
international design
firm with studios in
Toronto and

New York

2019

THE NEXT

SLS has signed over
20 LOI's for new
properties set to debut
in markets including but
not limited to Mexico,
Argentina and more