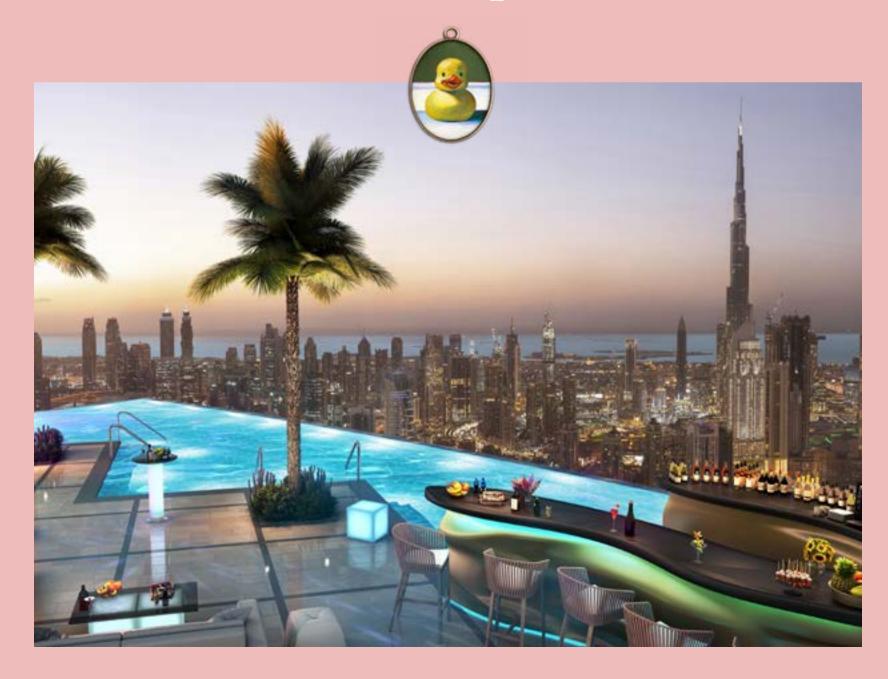

Floor to ceiling windows dazzle with incredible panoramic views of the city, creating the perfect ambience for the mixology lounge bar.

FLOOR # 75

# An evocative urban stage

Privilege is an upscale nightlife venue and day club lounge where you can enjoy a playful decadence of signature food and beverages.

Privilege is providing signature rooftop experience featuring expansive interior lounge space that opens up directly onto two infinity pools which are over 325 meters.