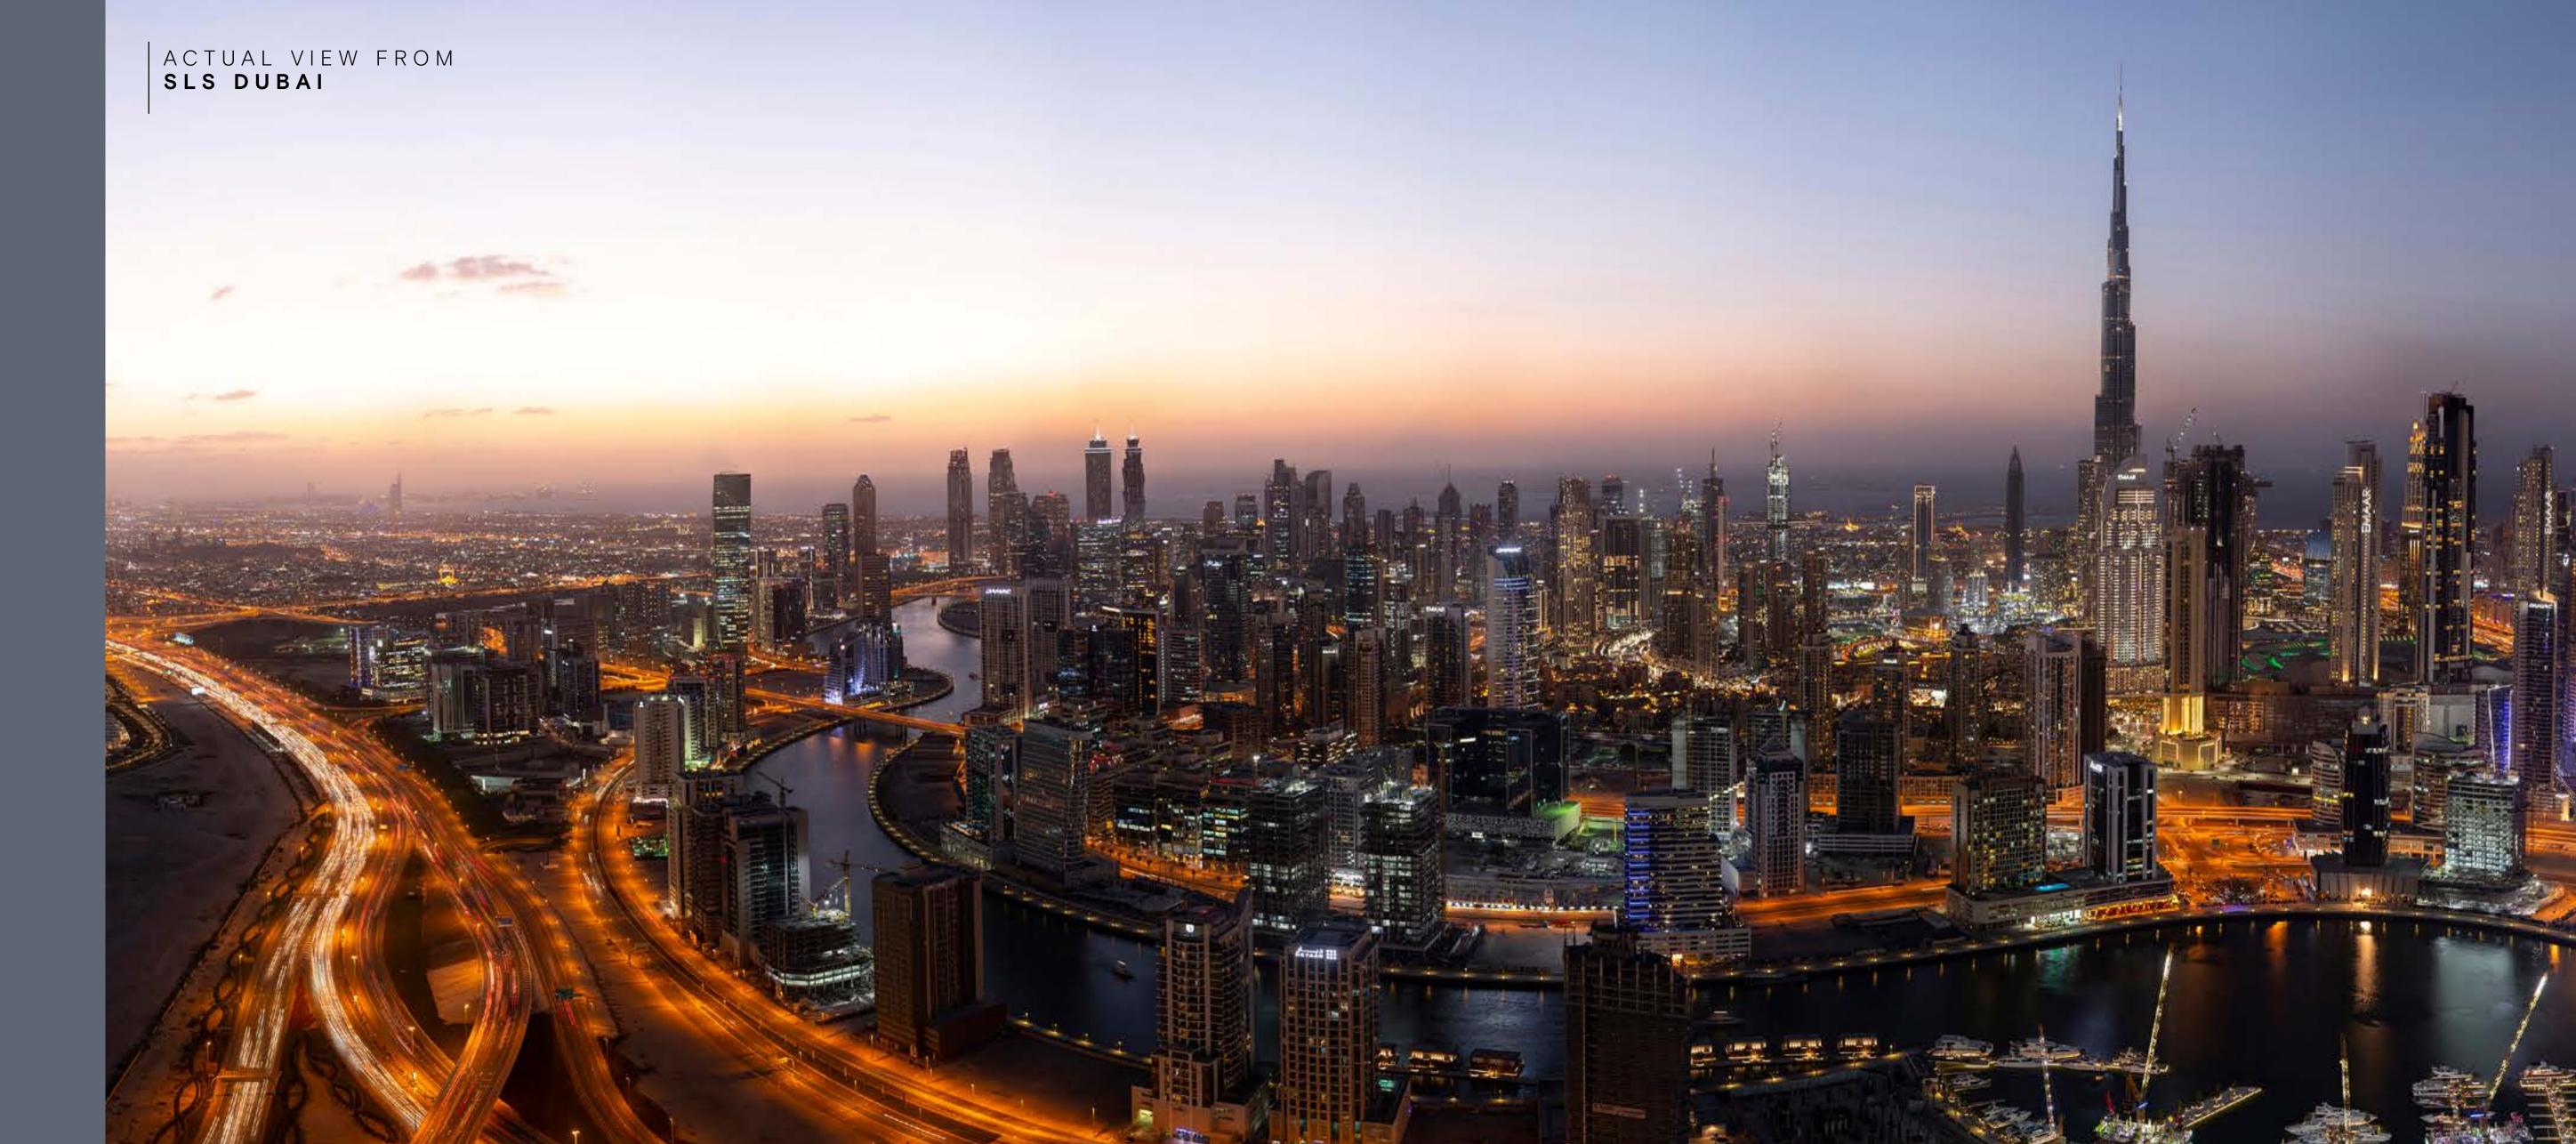

### Sky lobby

Upon arrival, guests will enter through the ground floor lift lobby and take an express elevator to the opulent Sky lobby on the 71st floor over 300 meters, redefining luxury for the 21st century.

Floor to ceiling windows dazzle with incredible panoramic views of the city, creating the perfect ambience for the mixology lounge bar.

FLOOR # 75