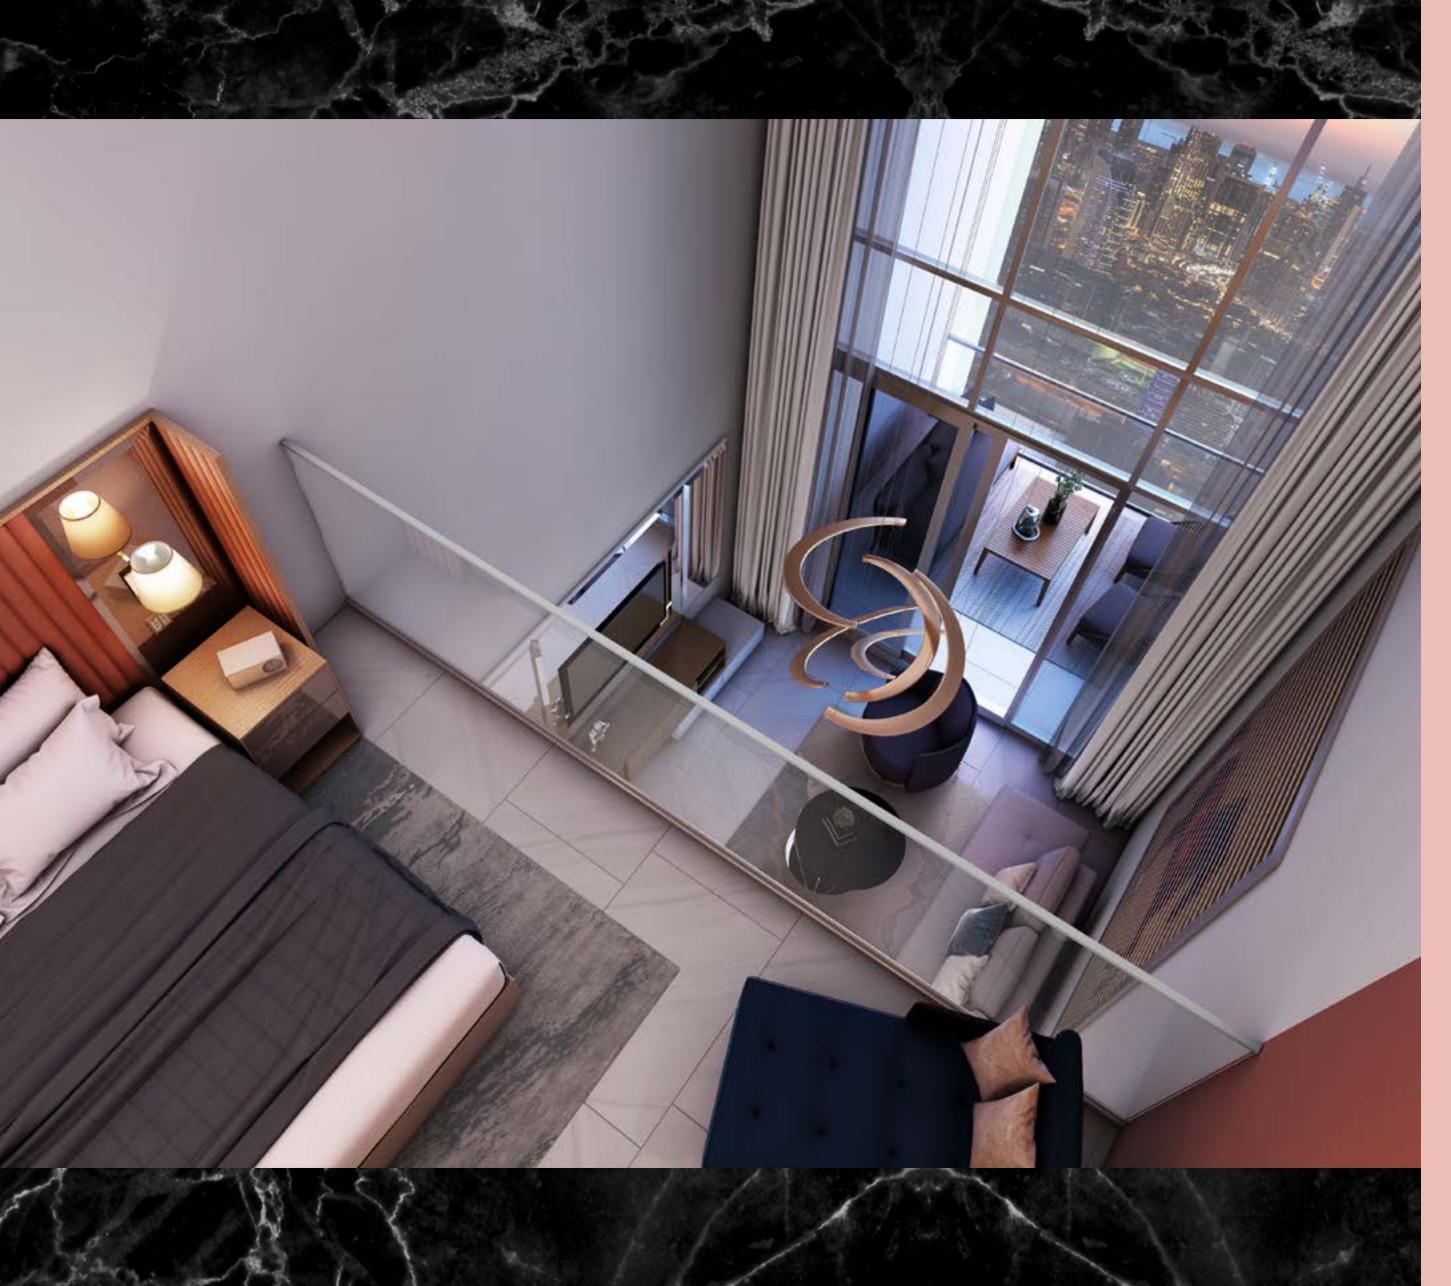

## Prepare to be amazed

The SLS Dubai one bedroom loft is super functional, so lively and buoyant, with a double height of over 7 meters, giving you mega big bedroom and living room volume. The living room extends onto a 7 meter high terrace, where the views are just amazing. All details are designed for your needs and lifestyle.