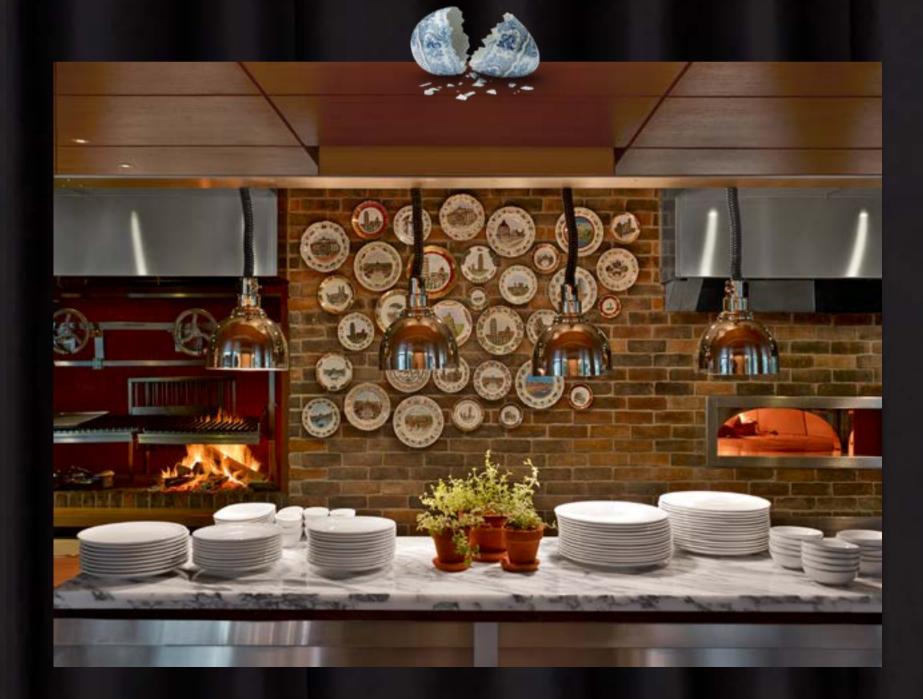

Indulge in honest Italian food featuring fresh ingredients from the hearth and the simplicity of handmade artisanal breads and pasta to fi'lia.

FL00R # 70

filia)

### Sky lobby

Upon arrival, guests will enter through the ground floor lift lobby and take an express elevator to the opulent Sky lobby on the 71st floor over 300 meters, redefining luxury for the 21st century.