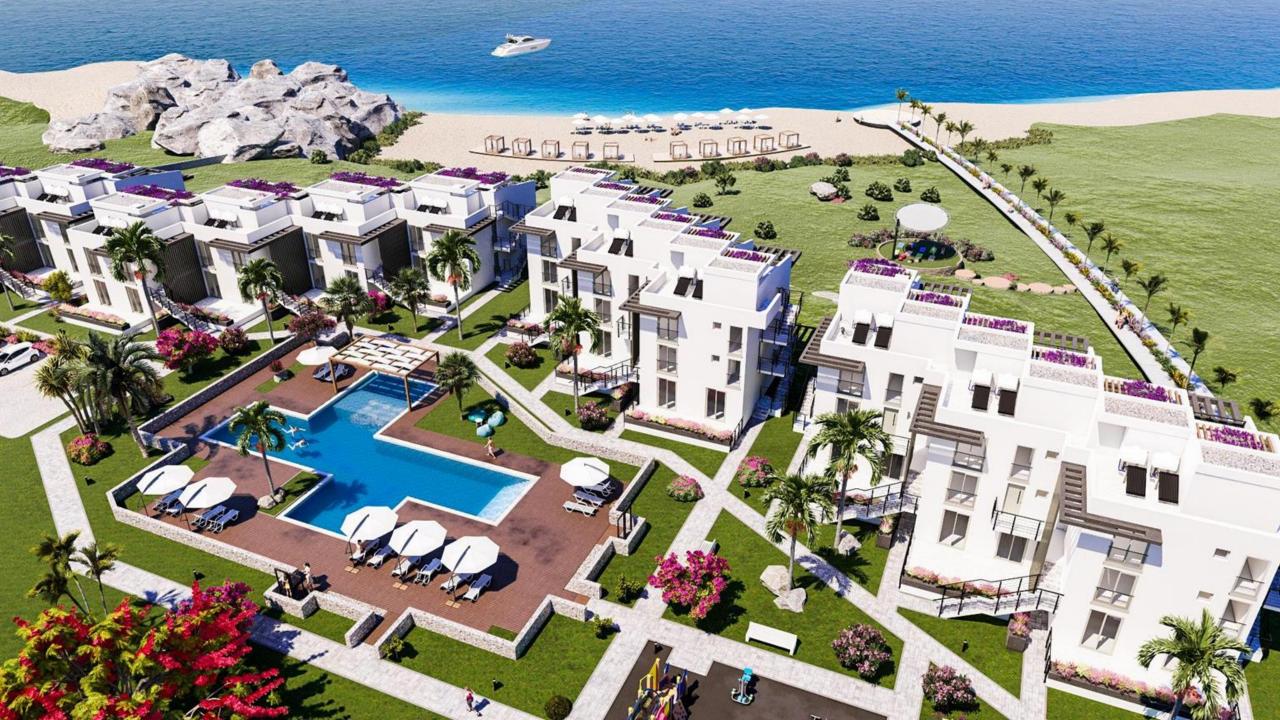

The Luxurious Lifestyle

- Unique project with Panoramic Sea and Mountain View
- Private beach
- Relaxing yoga area
- Top Quality Finish
- Customizable kitchen and bathrooms
- Granite work top at the kitchen
- Under floor heating in bathrooms
- Infrastructure for jacuzzi
- Fully equipped BBQ Area at the roof terrace
- Landscaped gardens
- Walking distance to a private beach
- Children playground/Tennis court/communal swimming pool and fitness center
- Only 10 minutes drive away from Korineum Golf club and the Hotel
- 20 minutes to Kyrenia City Center
- 50 km to Ercan Airpot and 70 km to Larnaca airport