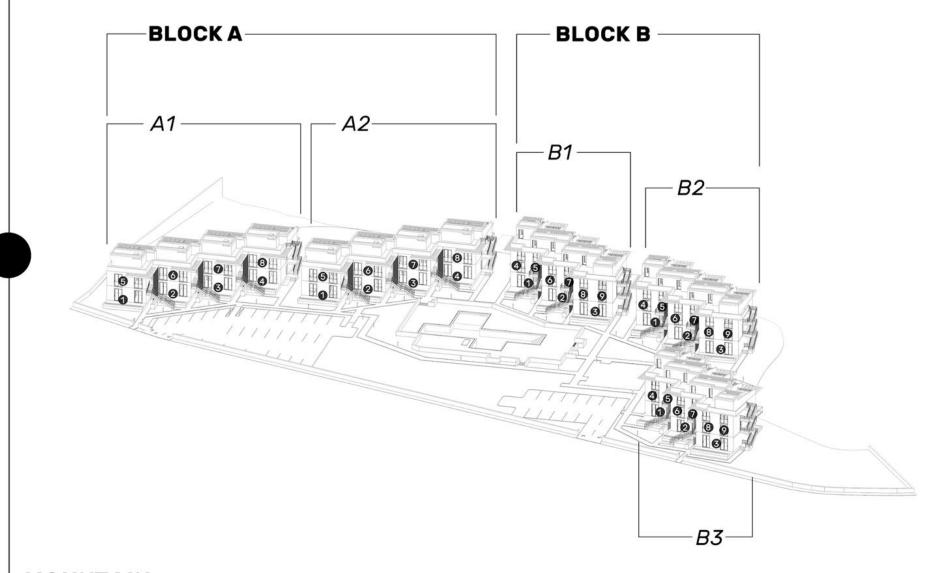

# **BLOCK A**

**A1-A2** | N0:1-2-3-4

## **BLOCK A**

**A1-A2** | N0: 5 - 6 - 7 - 8

# **BLOCK B**

**B1-B2-B3** | N0:1-2-3

## **BLOCK B**

**B1-B2-B3** | NO: 4 - 6 - 8

2+1 PENTHOUSE APARTMENT

CLOSED AREA 80 m²

TERRACE AREA
7 m²

ROOF TERRACE AREA 28 m<sup>2</sup>

**FIRST FLOOR** 

MEZZANINE **FLOOR** 

ROOF **TERRACE** 

**BLOCK B** 

B1-B2-B3 | NO: 5 - 7 - 9