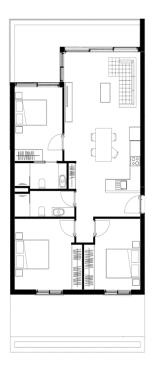

## **GROUND FLOOR**

**3+1 GARDEN APARTMENT** 

CLOSED AREA 100 m²

TERRACE AREA 42 m²

**ROOF TERRACE** 

### FIRST FLOOR

3+1 PENTHOUSE APARTMENT

CLOSED AREA 100 m<sup>2</sup>

TERRACE AREA 20 m²

ROOF TERRACE AREA **50 m²** 

## **GROUND FLOOR**

**3+1 GARDEN APARTMENT** 

CLOSED AREA 100 m²

TERRACE AREA
42 m²

MEZZANINE **ROOF FLOOR TERRACE** 