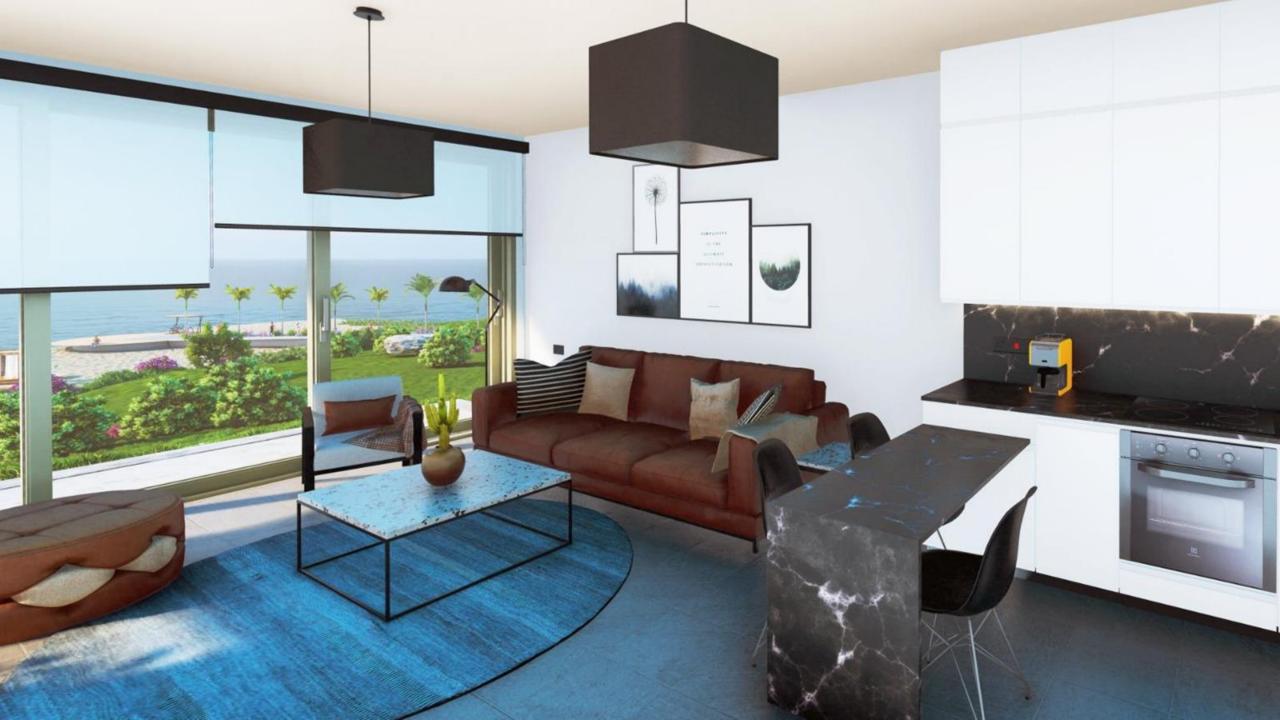

The Luxurious Lifestyle

- Unique project with Panoramic Sea and Mountain View
- Private beach
- Relaxing yoga area
- Top Quality Finish
- Customizable kitchen and bathrooms
- Granite work top at the kitchen
- Under floor heating in bathrooms
- Infrastructure for jacuzzi
- Fully equipped BBQ Area at the roof terrace
- Landscaped gardens
- Walking distance to a private beach
- Children playground/Tennis court/communal swimming pool and fitness center
- Only 10 minutes drive away from Korineum Golf club and the Hotel
- 20 minutes to Kyrenia City Center
- 50 km to Ercan Airpot and 70 km to Larnaca airport