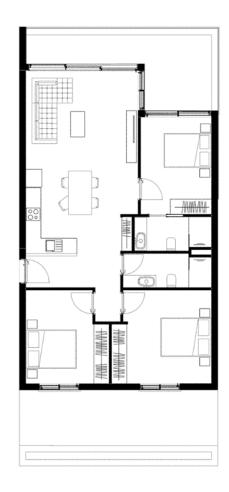

## **GROUND FLOOR**

**3+1 GARDEN APARTMENT** 

CLOSED AREA 100 m²

TERRACE AREA 42 m²

**ROOF TERRACE** 