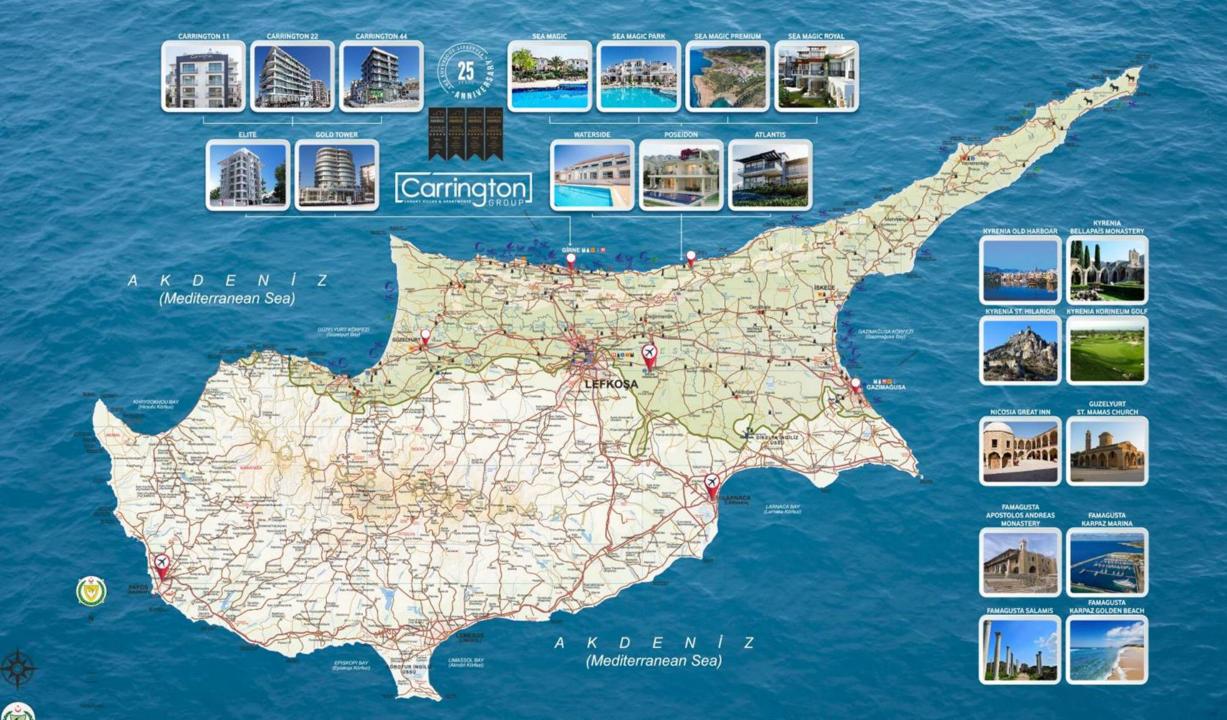

The Luxurious Lifestyle



















- Unique project with Panoramic Sea and Mountain View
- Private beach
- Relaxing yoga area
- Top Quality Finish
- Customizable kitchen and bathrooms
- Granite work top at the kitchen
- Under floor heating in bathrooms
- Infrastructure for jacuzzi
- Fully equipped BBQ Area at the roof terrace
- Landscaped gardens
- Walking distance to a private beach
- Children playground/Tennis court/communal swimming pool and fitness center
- Only 10 minutes drive away from Korineum Golf club and the Hotel
- 20 minutes to Kyrenia City Center
- 50 km to Ercan Airpot and 70 km to Larnaca airport



- Highest building and after sales standards
- Flexible payment plans (min 2 years interest free)
- Wide range of service by Carrington
  - Site Management
  - Property Management
  - Pool Maint