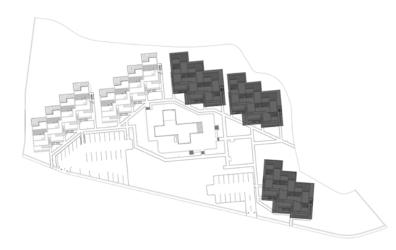

# **BLOCK A**

**A1-A2** | N0:1-2-3-4

## **BLOCK A**

**A1-A2** | N0: 5 - 6 - 7 - 8

# **BLOCK B**

**B1-B2-B3** | N0:1-2-3

## **BLOCK B**

**B1-B2-B3** | NO: 4 - 6 - 8

2+1 PENTHOUSE APARTMENT

CLOSED AREA 80 m²

TERRACE AREA
7 m²

ROOF TERRACE AREA 28 m<sup>2</sup>

**FIRST FLOOR** 

MEZZANINE **FLOOR** 

ROOF **TERRACE** 

**BLOCK B** 

B1-B2-B3 | NO: 5 - 7 - 9