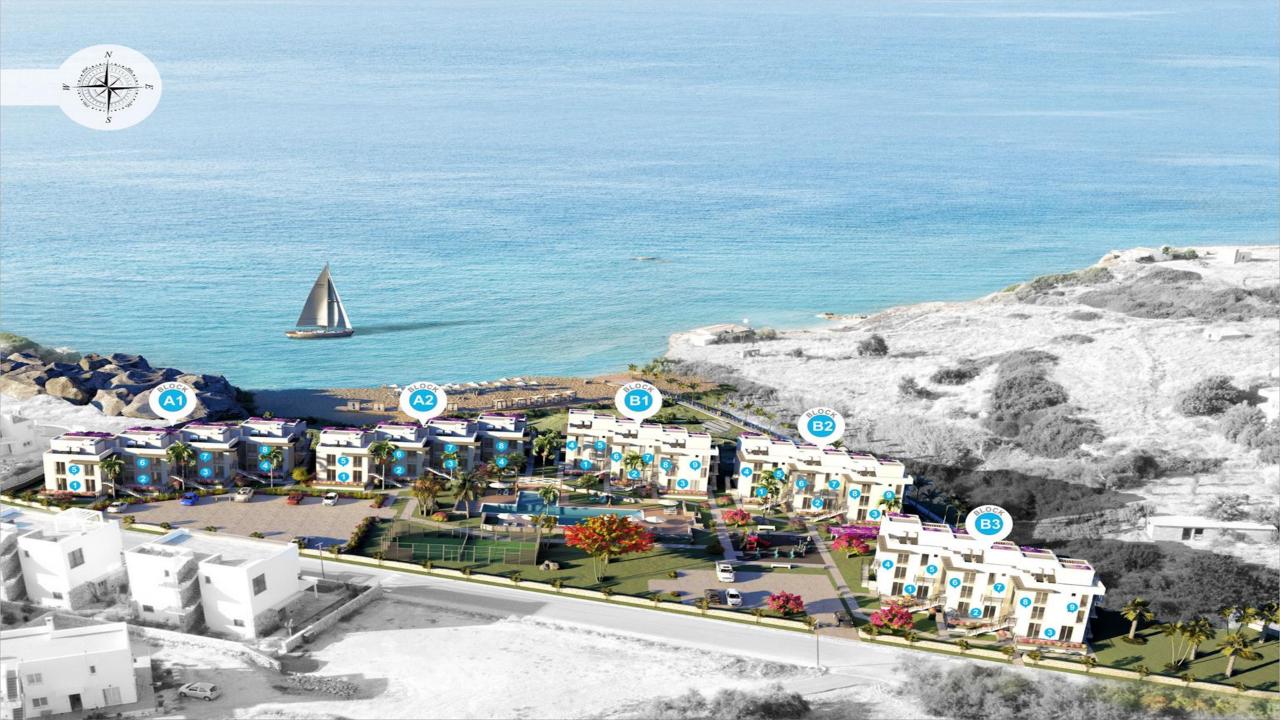

# **BLOCK A**

**A1-A2** | N0:1-2-3-4

## **BLOCK A**

**A1-A2** | N0: 5 - 6 - 7 - 8

# **BLOCK B**

**B1-B2-B3** | N0:1-2-3

## **BLOCK B**

**B1-B2-B3** | NO: 4 - 6 - 8

2+1 PENTHOUSE APARTMENT

CLOSED AREA 80 m²

TERRACE AREA
7 m²

ROOF TERRACE AREA 28 m<sup>2</sup>

**FIRST FLOOR** 

MEZZANINE **FLOOR** 

ROOF **TERRACE** 

**BLOCK B** 

B1-B2-B3 | NO: 5 - 7 - 9