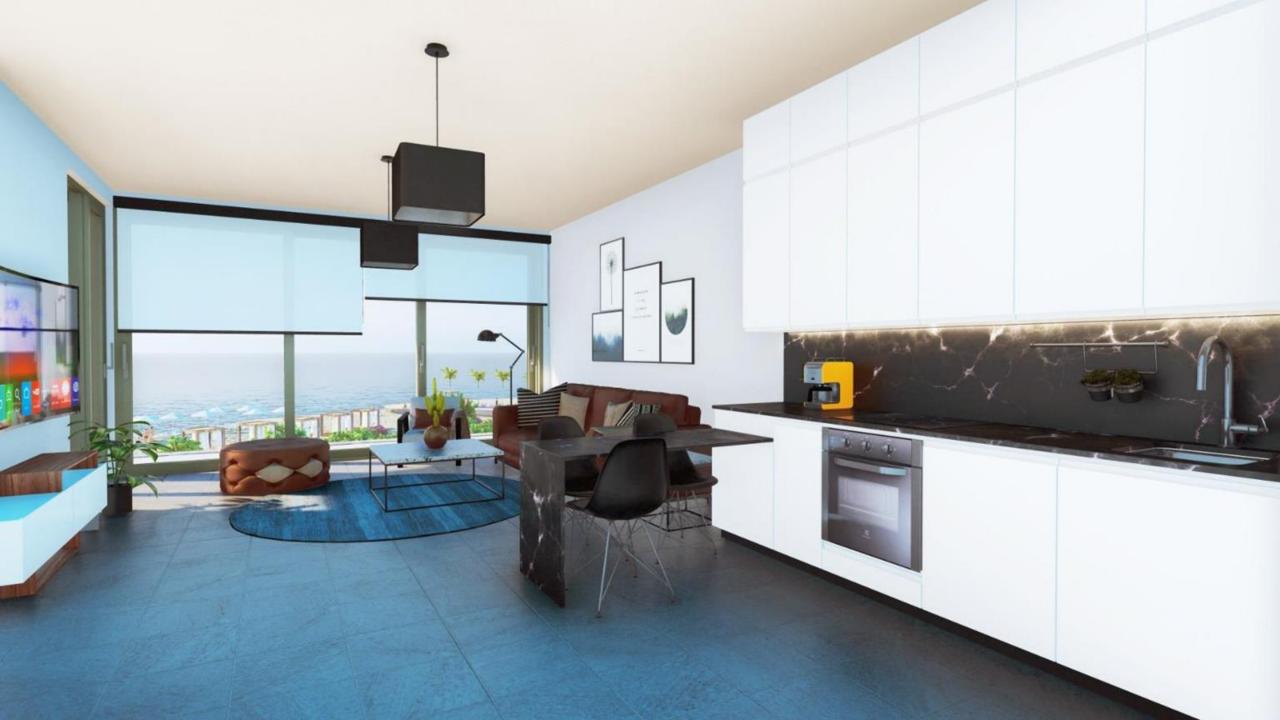

The Luxurious Lifestyle

- Unique project with Panoramic Sea and Mountain View
- Private beach
- Relaxing yoga area
- Top Quality Finish
- Customizable kitchen and bathrooms
- Granite work top at the kitchen
- Under floor heating in bathrooms
- Infrastructure for jacuzzi
- Fully equipped BBQ Area at the roof terrace
- Landscaped gardens
- Walking distance to a private beach
- Children playground/Tennis court/communal swimming pool and fitness center
- Only 10 minutes drive away from Korineum Golf club and the Hotel
- 20 minutes to Kyrenia City Center
- 50 km to Ercan Airpot and 70 km to Larnaca airport