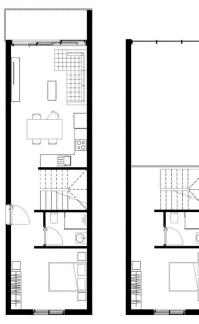

### FIRST FLOOR

3+1 PENTHOUSE APARTMENT

CLOSED AREA 100 m<sup>2</sup>

TERRACE AREA 20 m²

ROOF TERRACE AREA **50 m²** 