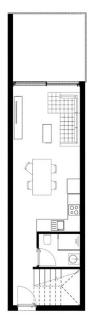

### FIRST FLOOR

3+1 PENTHOUSE APARTMENT

CLOSED AREA 100 m<sup>2</sup>

TERRACE AREA 20 m²

ROOF TERRACE AREA **50 m²** 