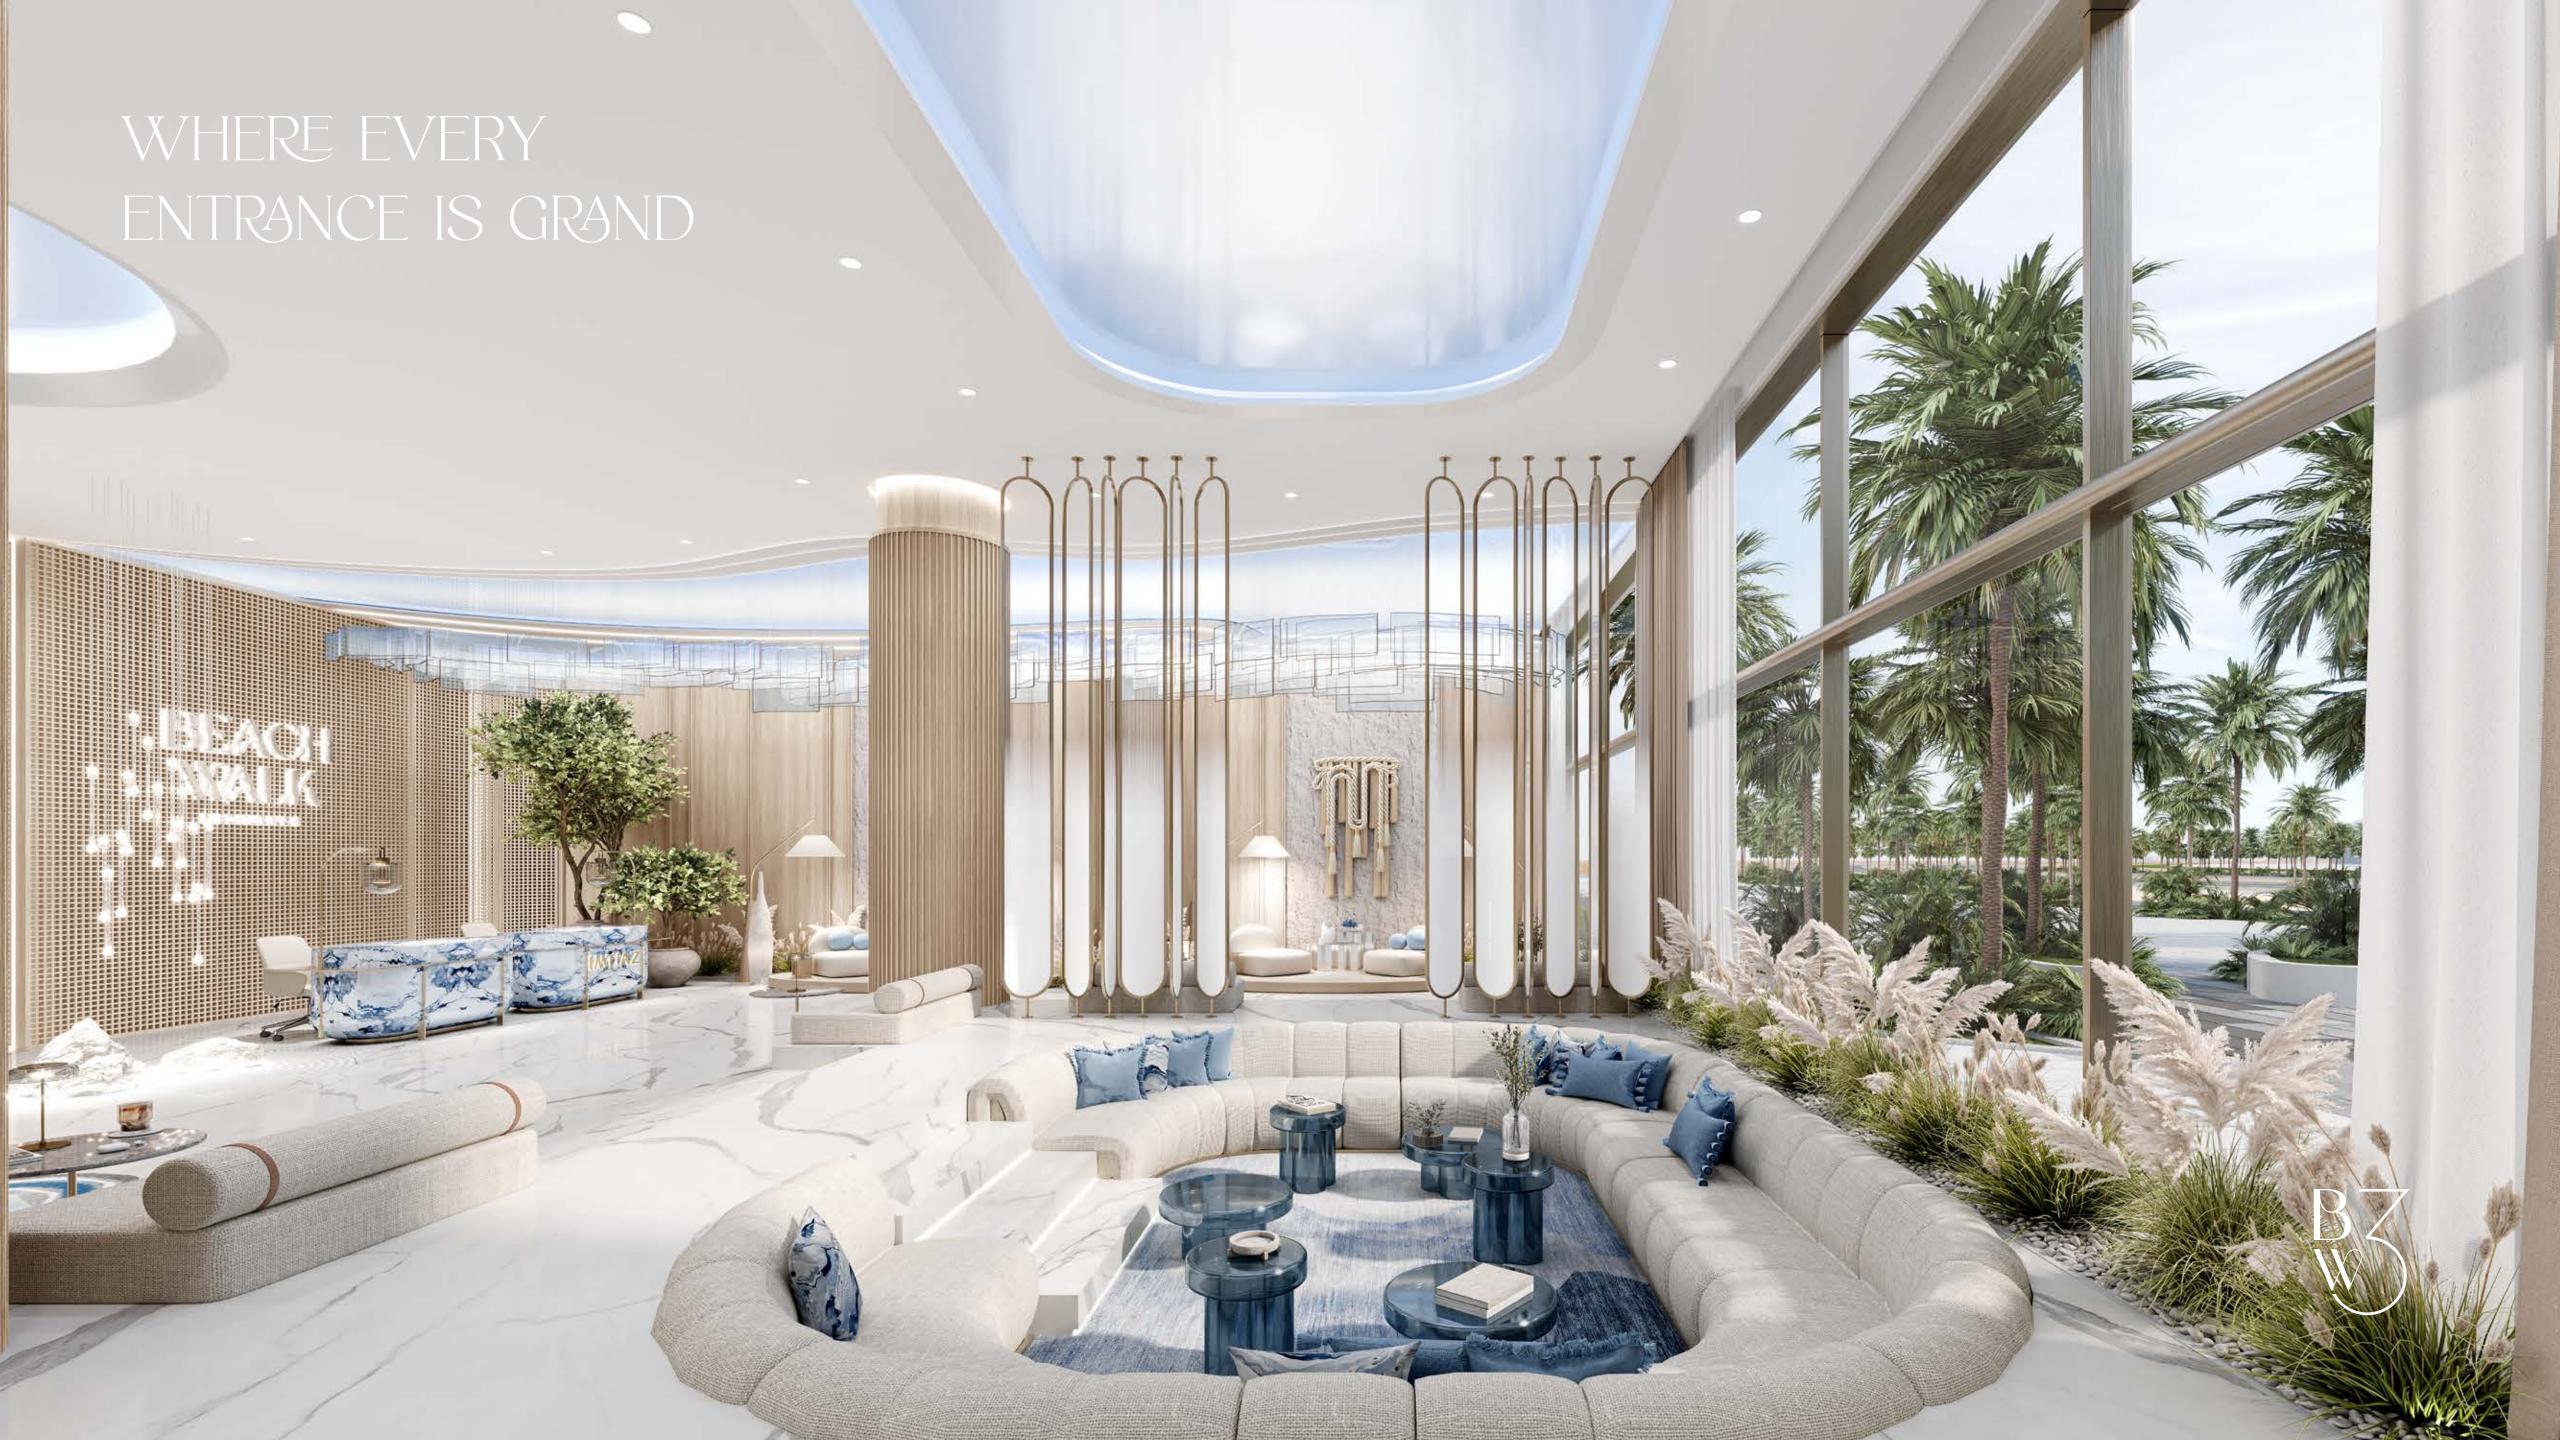

g. Spanning five islands, this waterfront paradise will feature opulent resorts, pristine beaches, and vibrant cultural centres. Aligned with Dubai's ambitious 2040 vision, Dubai Islands epitomise futuristic living, designed to endure through generations, reflecting Dubai's aspiration to become the premier global city for residential excellence.





#### DUBAI ISIANDS



Breathtaking
Sunset Views



9 Marinas



21 KM Beachfront



86 Resorts & Hotels



2 Golf Courses

## POINTS OF INTEREST

Infinity Bridge 5 min Waterfront Market 5 min Nearest Metro Station 8 min Dubai Hospital 8 min Al Mamzar Beach 8 min Dubai International Airport 10 min Cruise Terminal 15 min La Mer Beach 15 min Jumeirah Public Beach 15 min Dubai Frame 15 min Burj Khalifa 15 min Downtown Dubai 15 min Dubai Mall



































#### AMENITIES & FACILITIES



















24/7 SECURITY



CLUB ROOM



OUTDOOR GYM

## BRAND & FEATURES