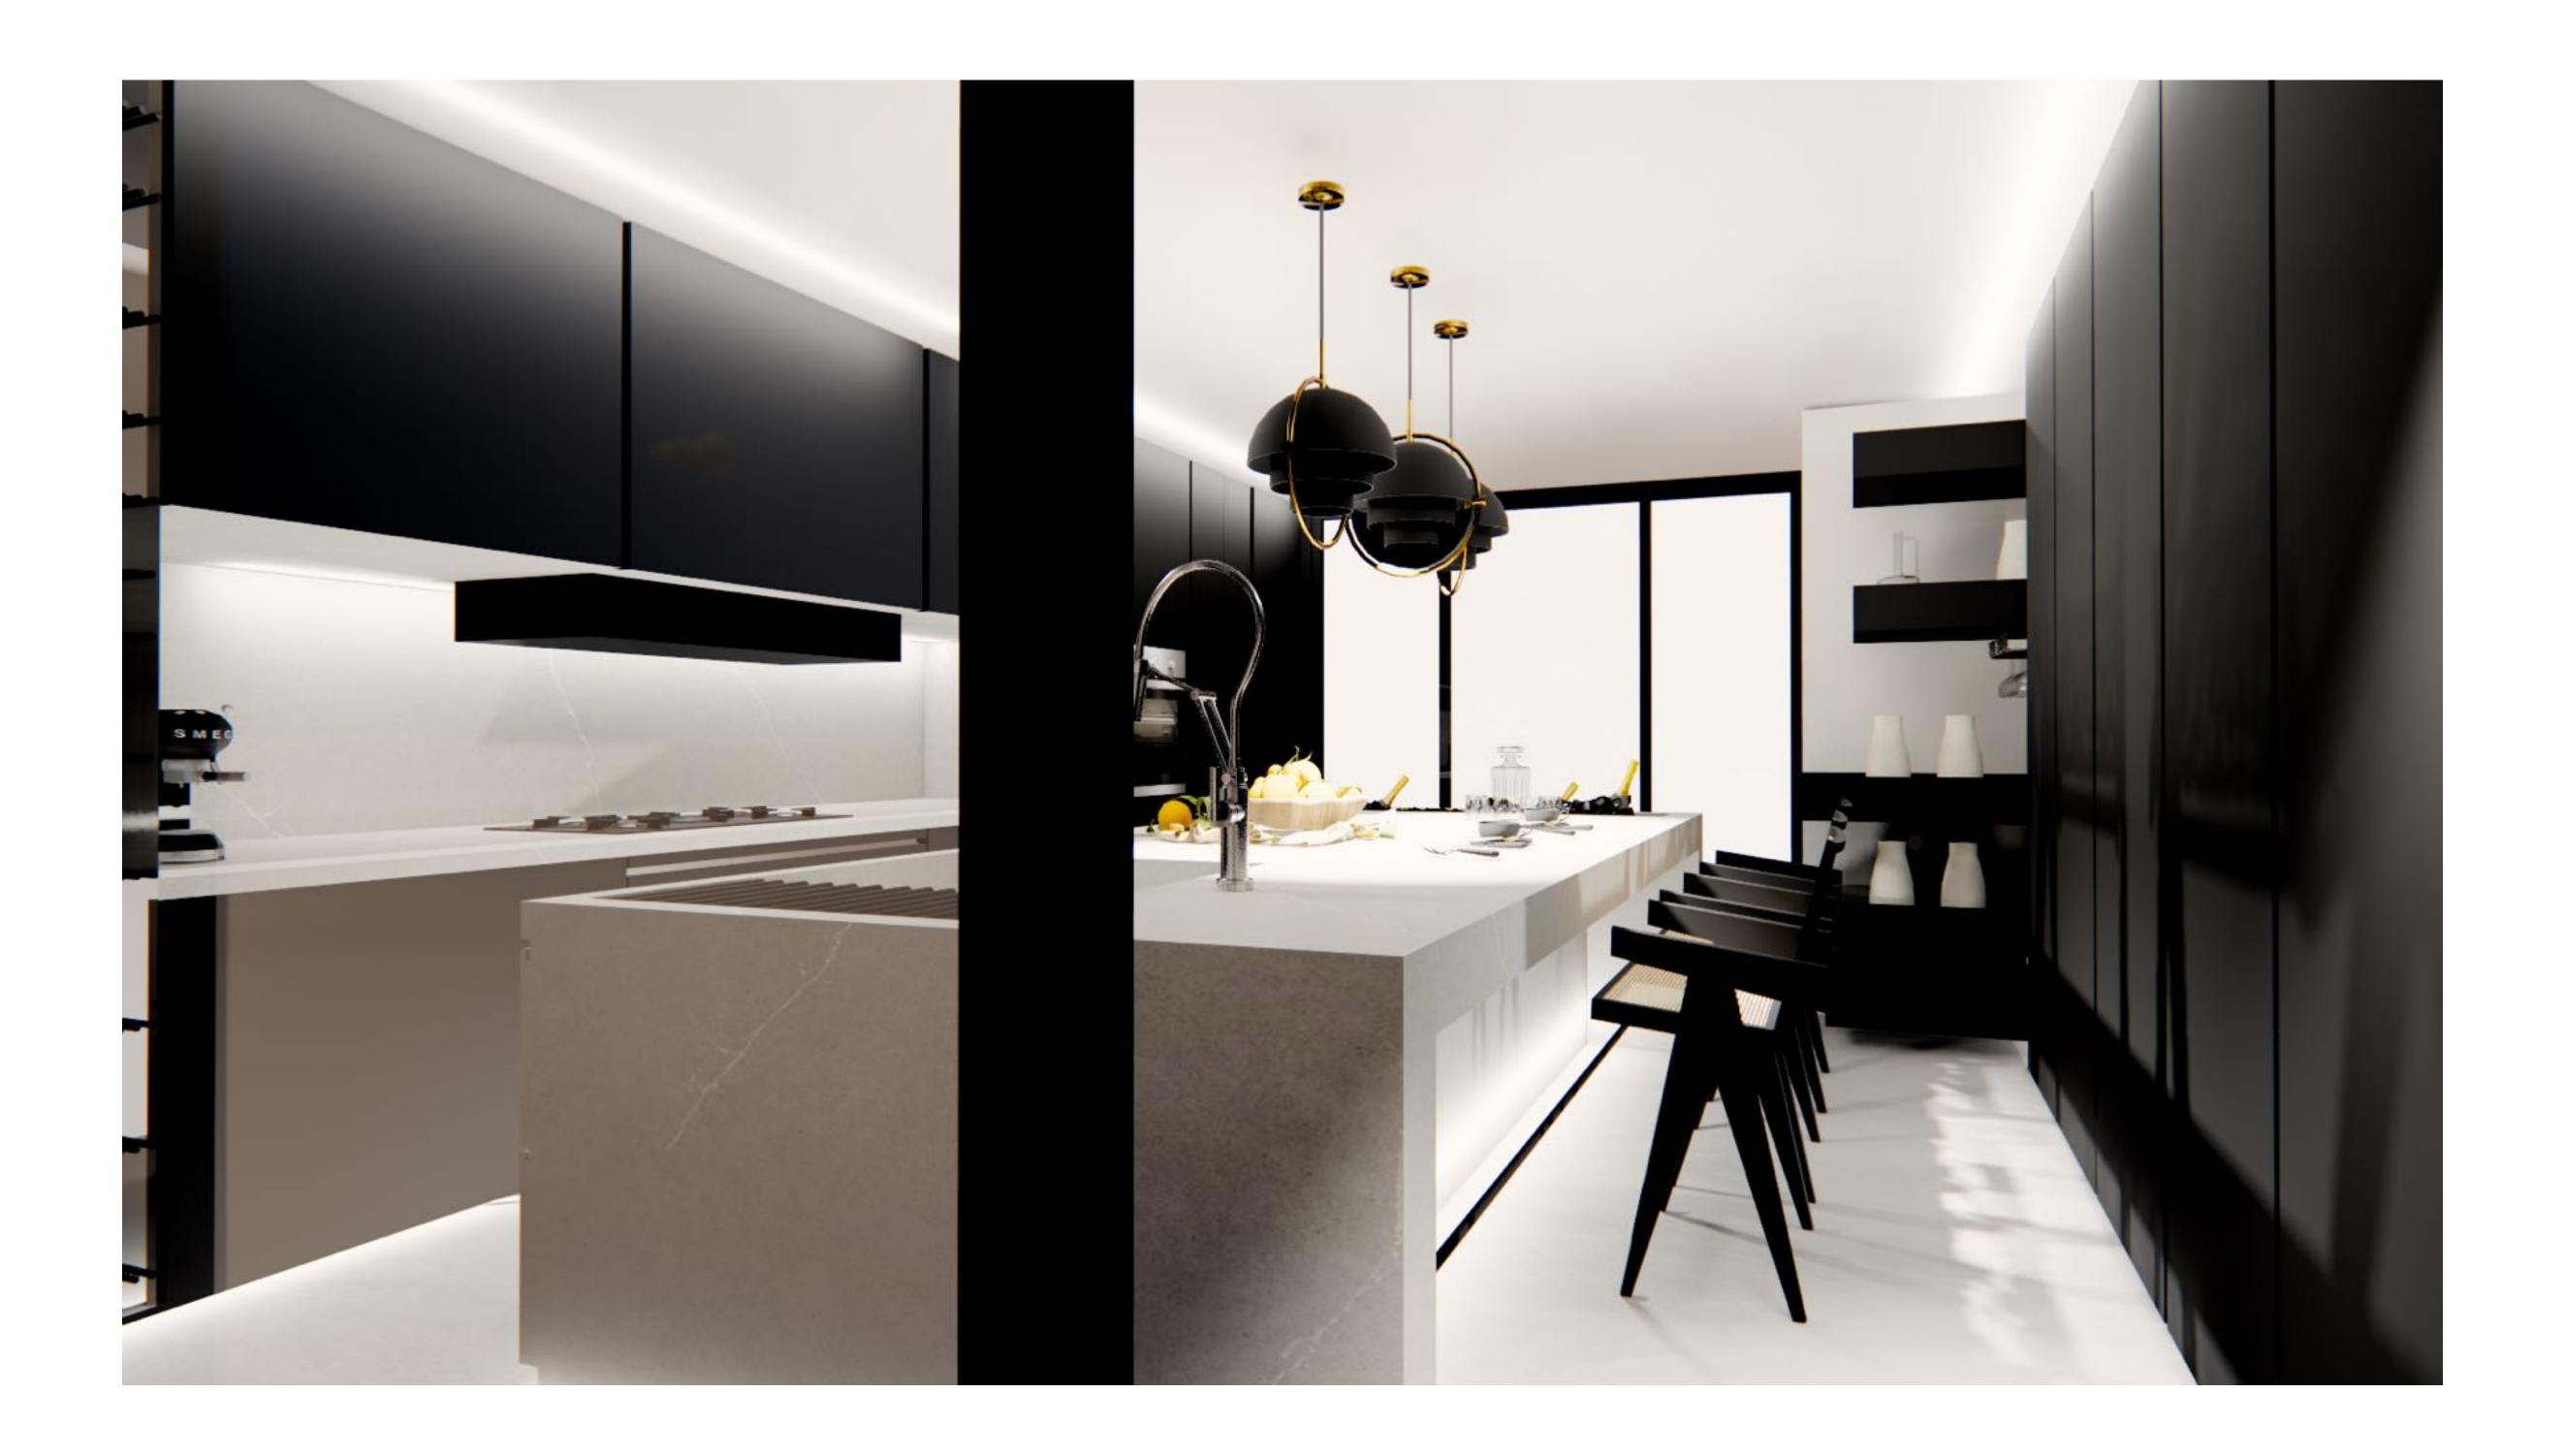

#### ROSEDALE VILLAS

WE HAVE TWO DIFFERENT OPTIONS IN THE KITCHEN
THE THICKNESS OF THE MDF WE USE IN THE KITCHEN IS 18 MM THERE ARE 5
TYPES IN KITCHENS 'TIP1 TIPB TIP TIPC TIP'

THERE IS A WASHING MACHINE, STOVE, REFRIGERATOR, HOOD, OVEN AND STOPACE CARINETS

AND STORAGE CABINETS

KITCHENS HAVE ISLAND COUNTERTOPS

YOU CAN REACH THE TERRACES WITH LARGE SLIDING WINDOWS.

YOU CAN OPEN IT ON HOT DAYS AND CONTINUE TO ENJOY YOUR MEAL ON

THE TERRACE.

#### CEILING AND LIGHTING

COOKER OVEN AND HOOD

ISLAND KITCHEN
RAIL CABINET SYSTEM