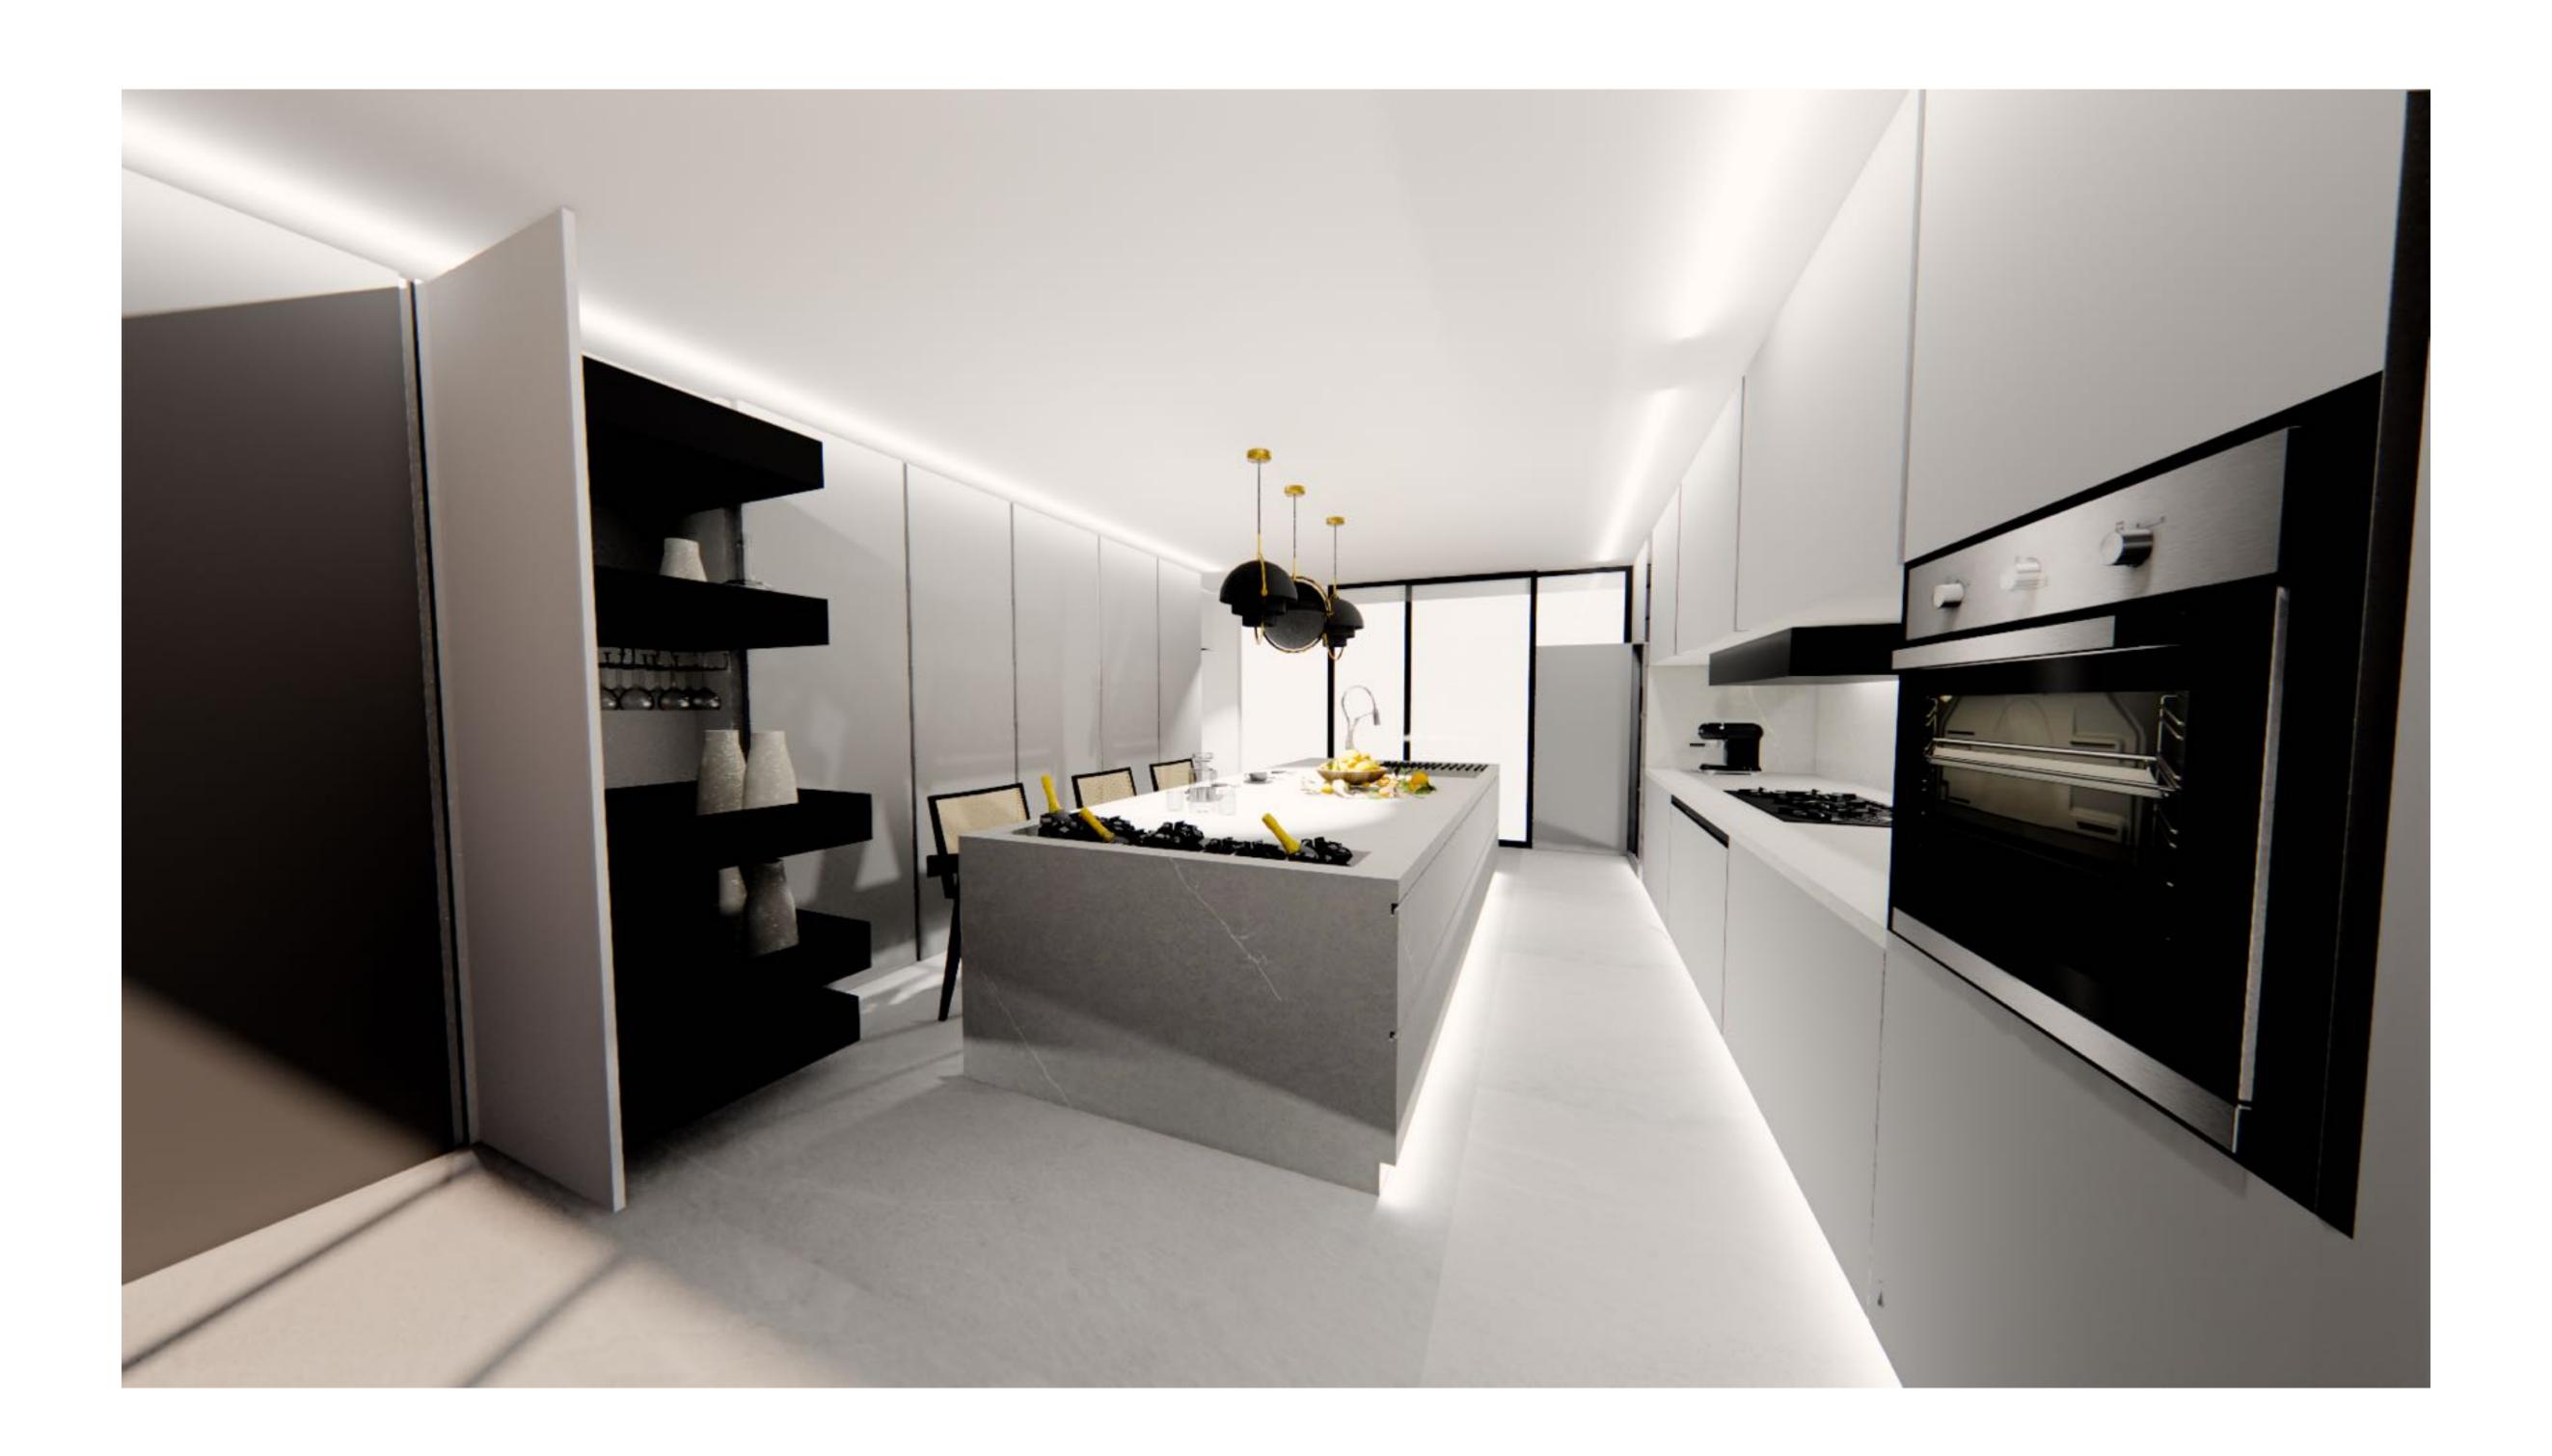

#### ROSEDALE VILLAS

WE HAVE TWO DIFFERENT OPTIONS IN THE KITCHEN
THE THICKNESS OF THE MDF WE USE IN THE KITCHEN IS 18 MM THERE ARE 5
TYPES IN KITCHENS 'TIP1 TIPB TIP TIPC TIP'

THERE IS A WASHING MACHINE, STOVE, REFRIGERATOR, HOOD, OVEN AND STOPACE CARINETS

AND STORAGE CABINETS

KITCHENS HAVE ISLAND COUNTERTOPS

YOU CAN REACH THE TERRACES WITH LARGE SLIDING WINDOWS.

YOU CAN OPEN IT ON HOT DAYS AND CONTINUE TO ENJOY YOUR MEAL ON

THE TERRACE.

# THE ISLAND PROVIDE AT THE SAME TIME WHILE COOKING AT THE COUNTER YOU CAN ALSO ENJOY YOUR MEAL

THE ISLAND COUNTERTOP
IS MADE OF SILESTONE IN
THE SINK. IT PROVIDES
INTEGRITY AS IT IS MADE
OF THE SAME MATERIAL.