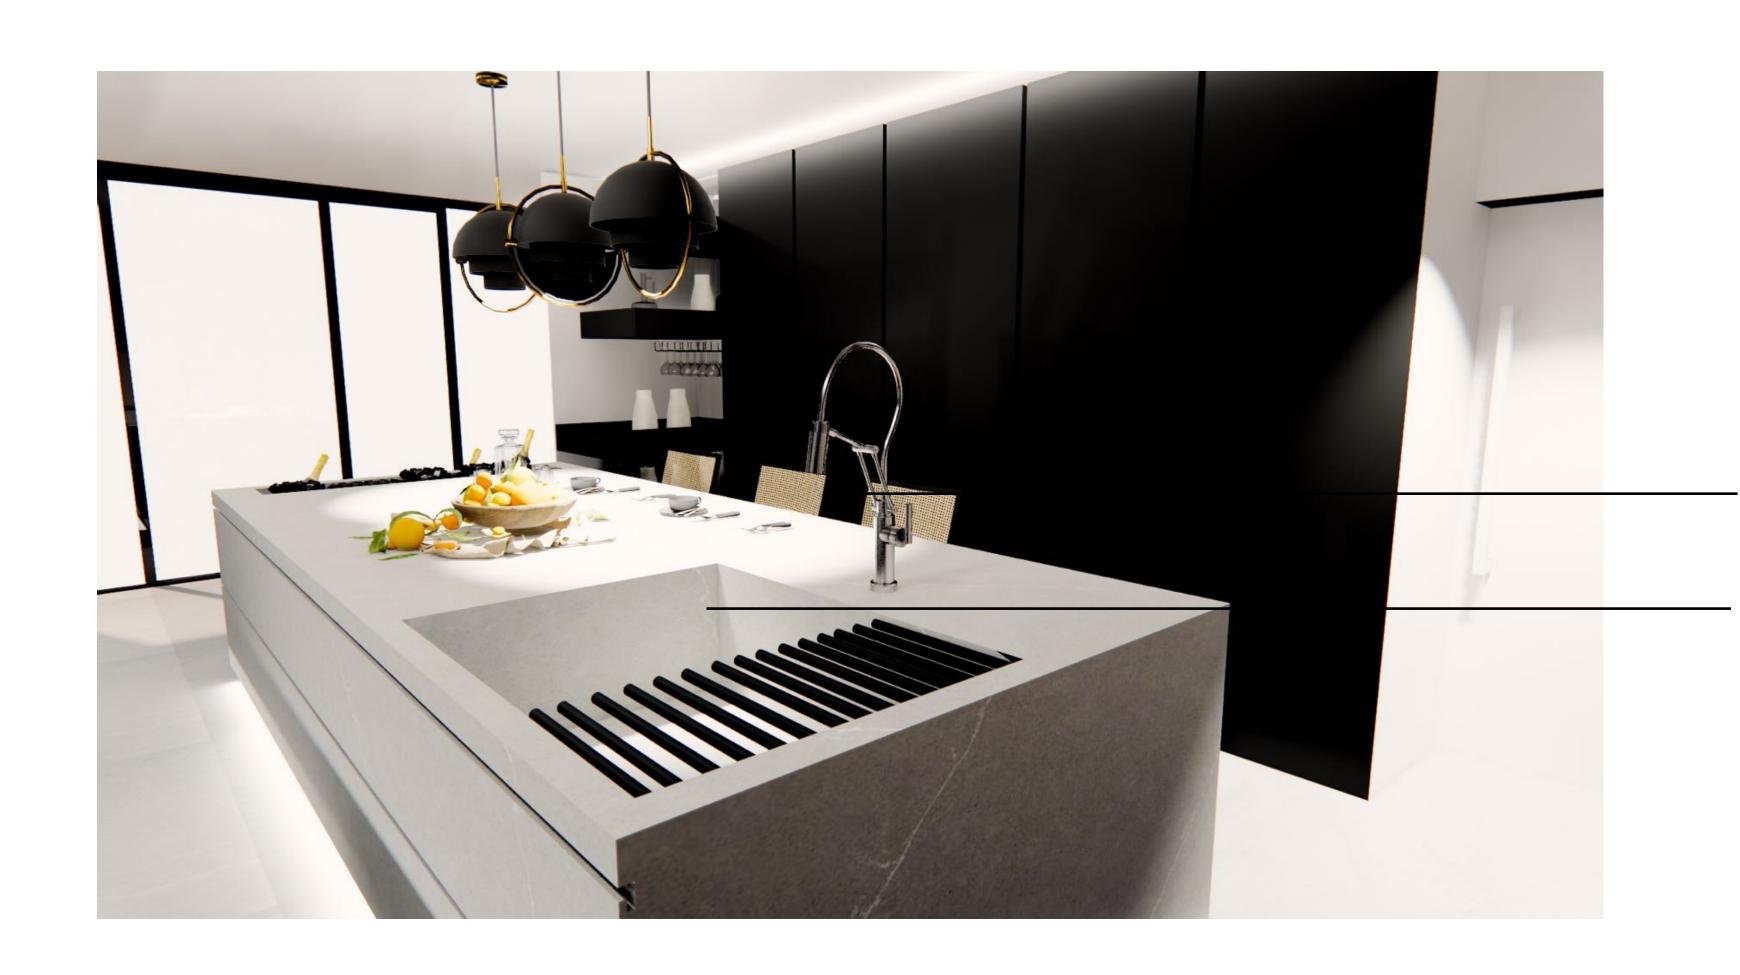

#### ROSEDALE VILLAS

WE HAVE TWO DIFFERENT OPTIONS IN THE KITCHEN
THE THICKNESS OF THE MDF WE USE IN THE KITCHEN IS 18 MM THERE ARE 5
TYPES IN KITCHENS 'TIP1 TIPB TIP TIPC TIP'

THERE IS A WASHING MACHINE, STOVE, REFRIGERATOR, HOOD, OVEN AND STOPACE CARINETS

AND STORAGE CABINETS

KITCHENS HAVE ISLAND COUNTERTOPS

YOU CAN REACH THE TERRACES WITH LARGE SLIDING WINDOWS.

YOU CAN OPEN IT ON HOT DAYS AND CONTINUE TO ENJOY YOUR MEAL ON

THE TERRACE.

# THE ISLAND PROVIDE AT THE SAME TIME WHILE COOKING AT THE COUNTER YOU CAN ALSO ENJOY YOUR MEAL

THE ISLAND COUNTERTOP
IS MADE OF SILESTONE IN
THE SINK. IT PROVIDES
INTEGRITY AS IT IS MADE
OF THE SAME MATERIAL.

YOUR AMBIANCE WILL BE ENHANCED WITH THE HIDDEN LIGHTING PLACED UNDER THE CABINETS.