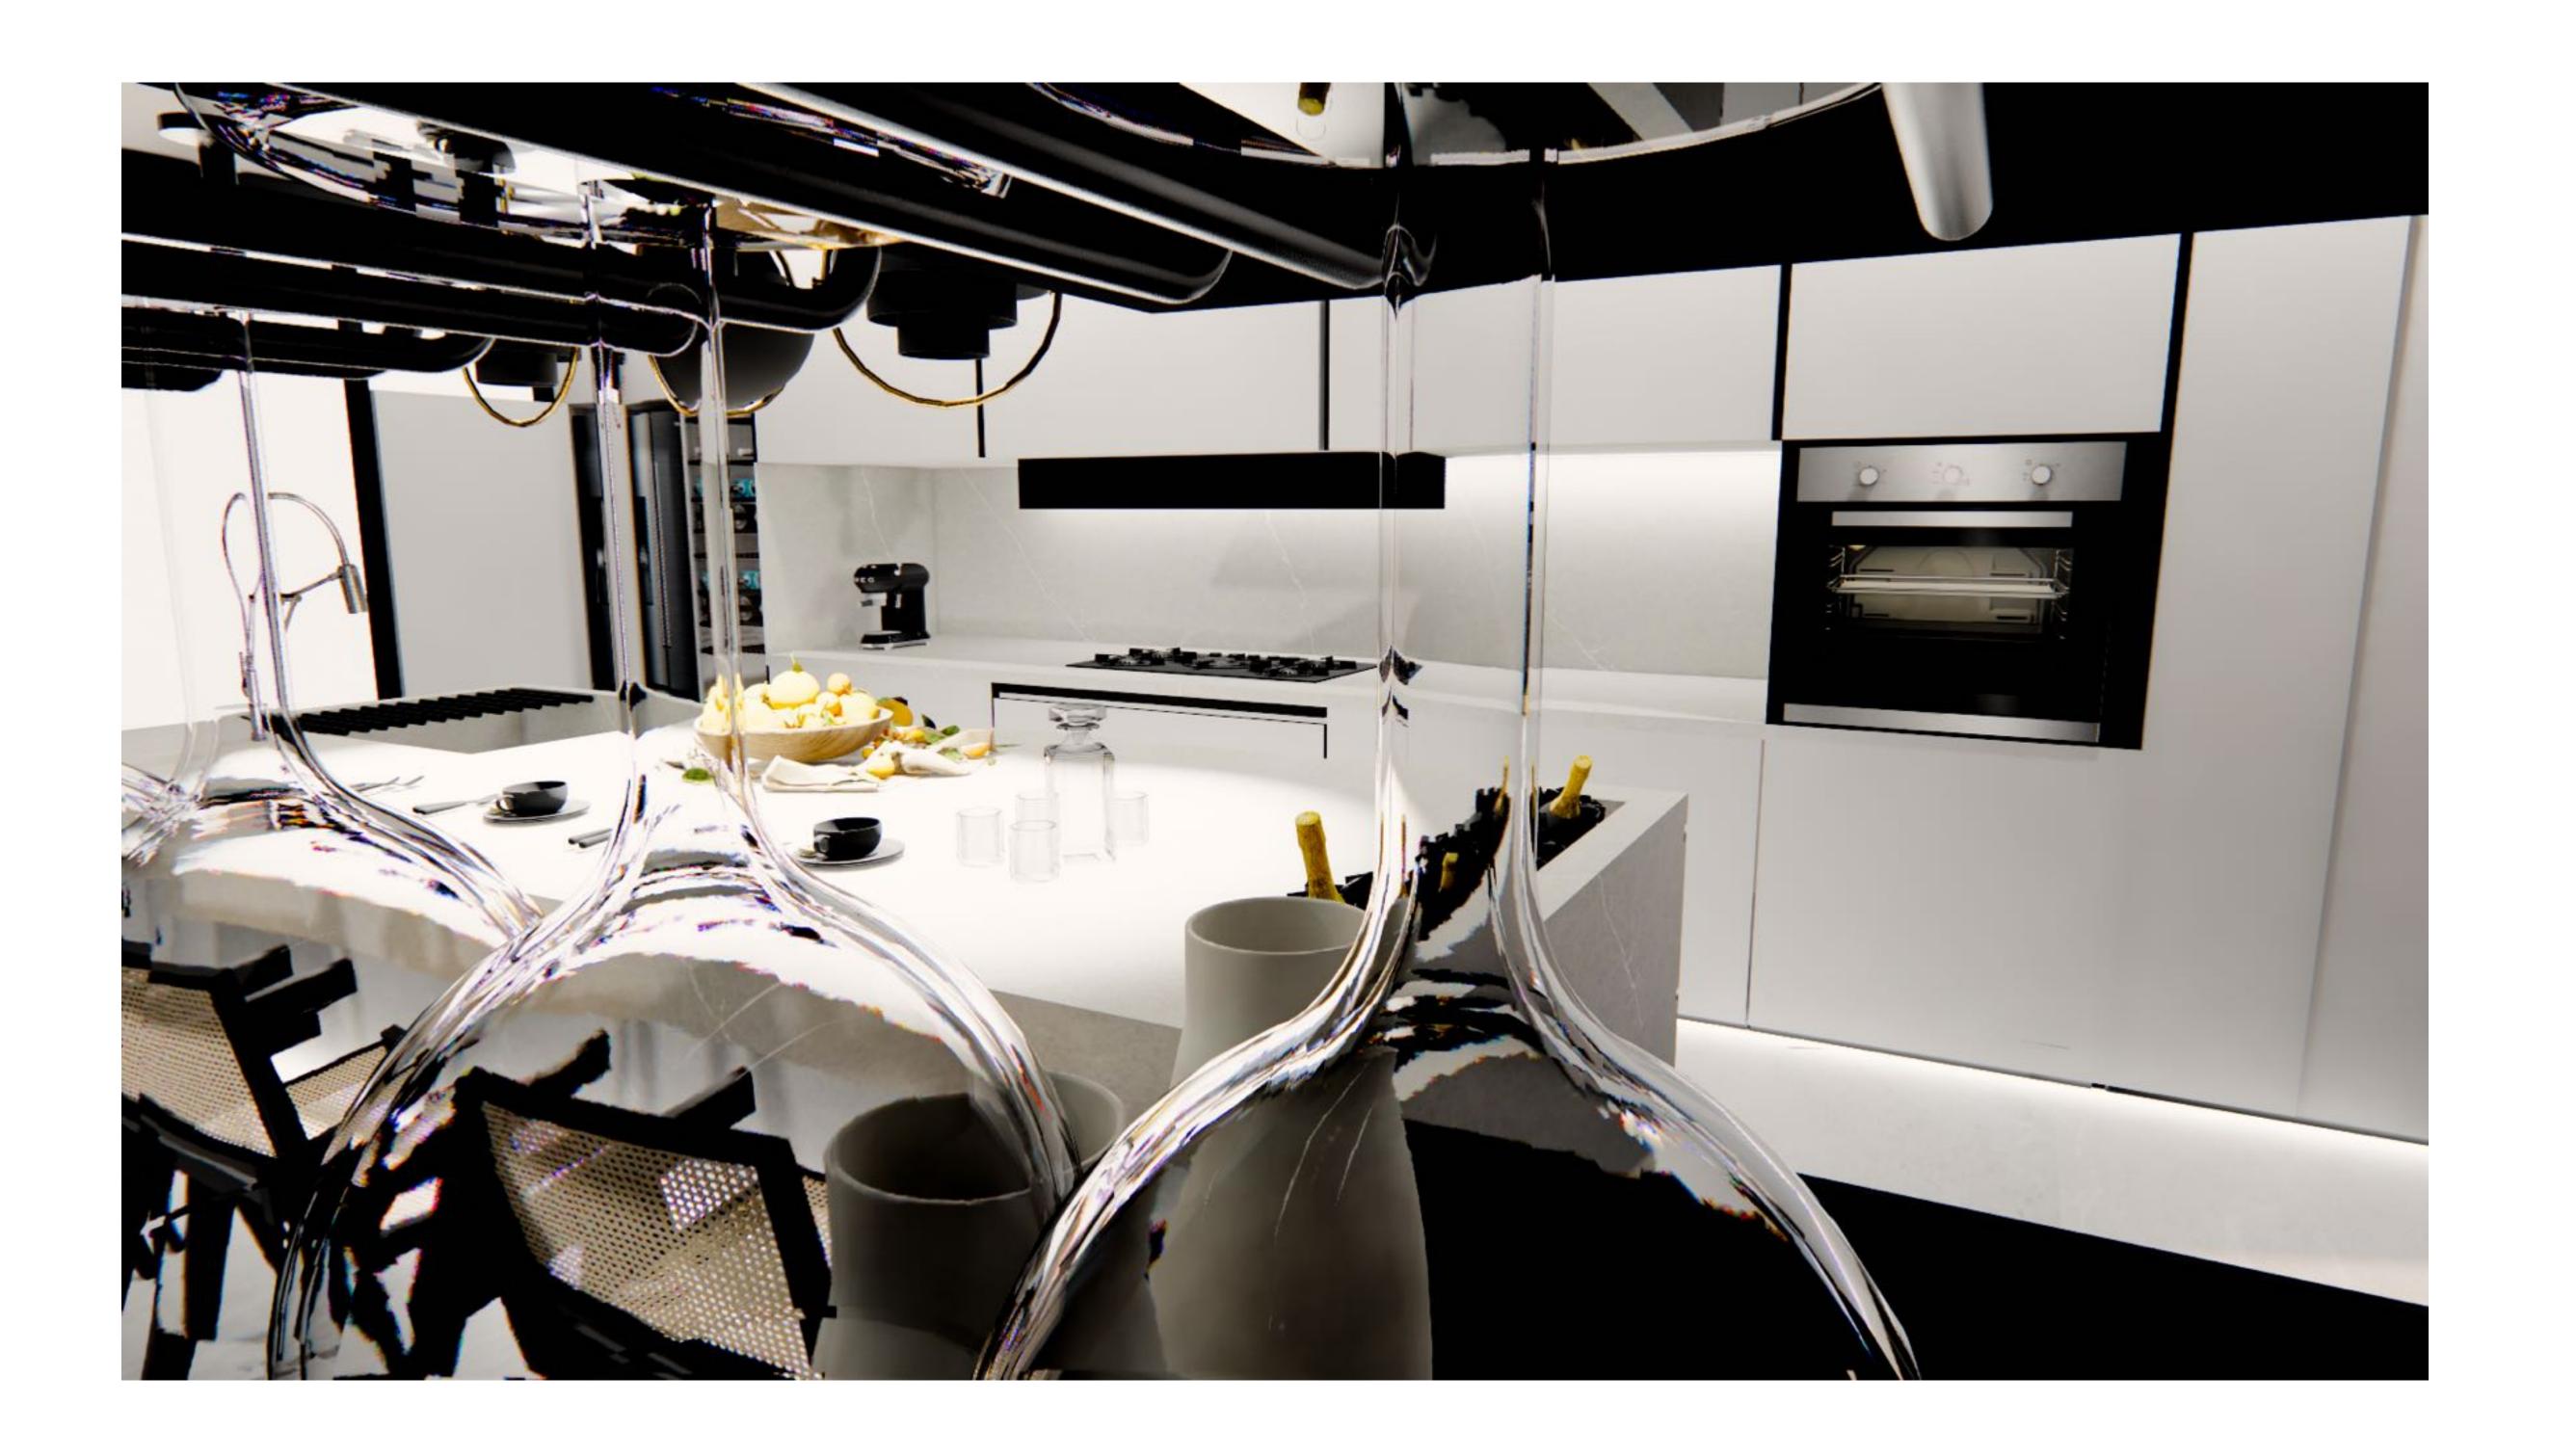

#### ROSEDALE VILLAS

WE HAVE TWO DIFFERENT OPTIONS IN THE KITCHEN
THE THICKNESS OF THE MDF WE USE IN THE KITCHEN IS 18 MM THERE ARE 5
TYPES IN KITCHENS 'TIP1 TIPB TIP TIPC TIP'

THERE IS A WASHING MACHINE, STOVE, REFRIGERATOR, HOOD, OVEN AND STOPACE CARINETS

AND STORAGE CABINETS

KITCHENS HAVE ISLAND COUNTERTOPS

YOU CAN REACH THE TERRACES WITH LARGE SLIDING WINDOWS.

YOU CAN OPEN IT ON HOT DAYS AND CONTINUE TO ENJOY YOUR MEAL ON

THE TERRACE.

# THE ISLAND PROVIDE AT THE SAME TIME WHILE COOKING AT THE COUNTER YOU CAN ALSO ENJOY YOUR MEAL

THE ISLAND COUNTERTOP
IS MADE OF SILESTONE IN
THE SINK. IT PROVIDES
INTEGRITY AS IT IS MADE
OF THE SAME MATERIAL.