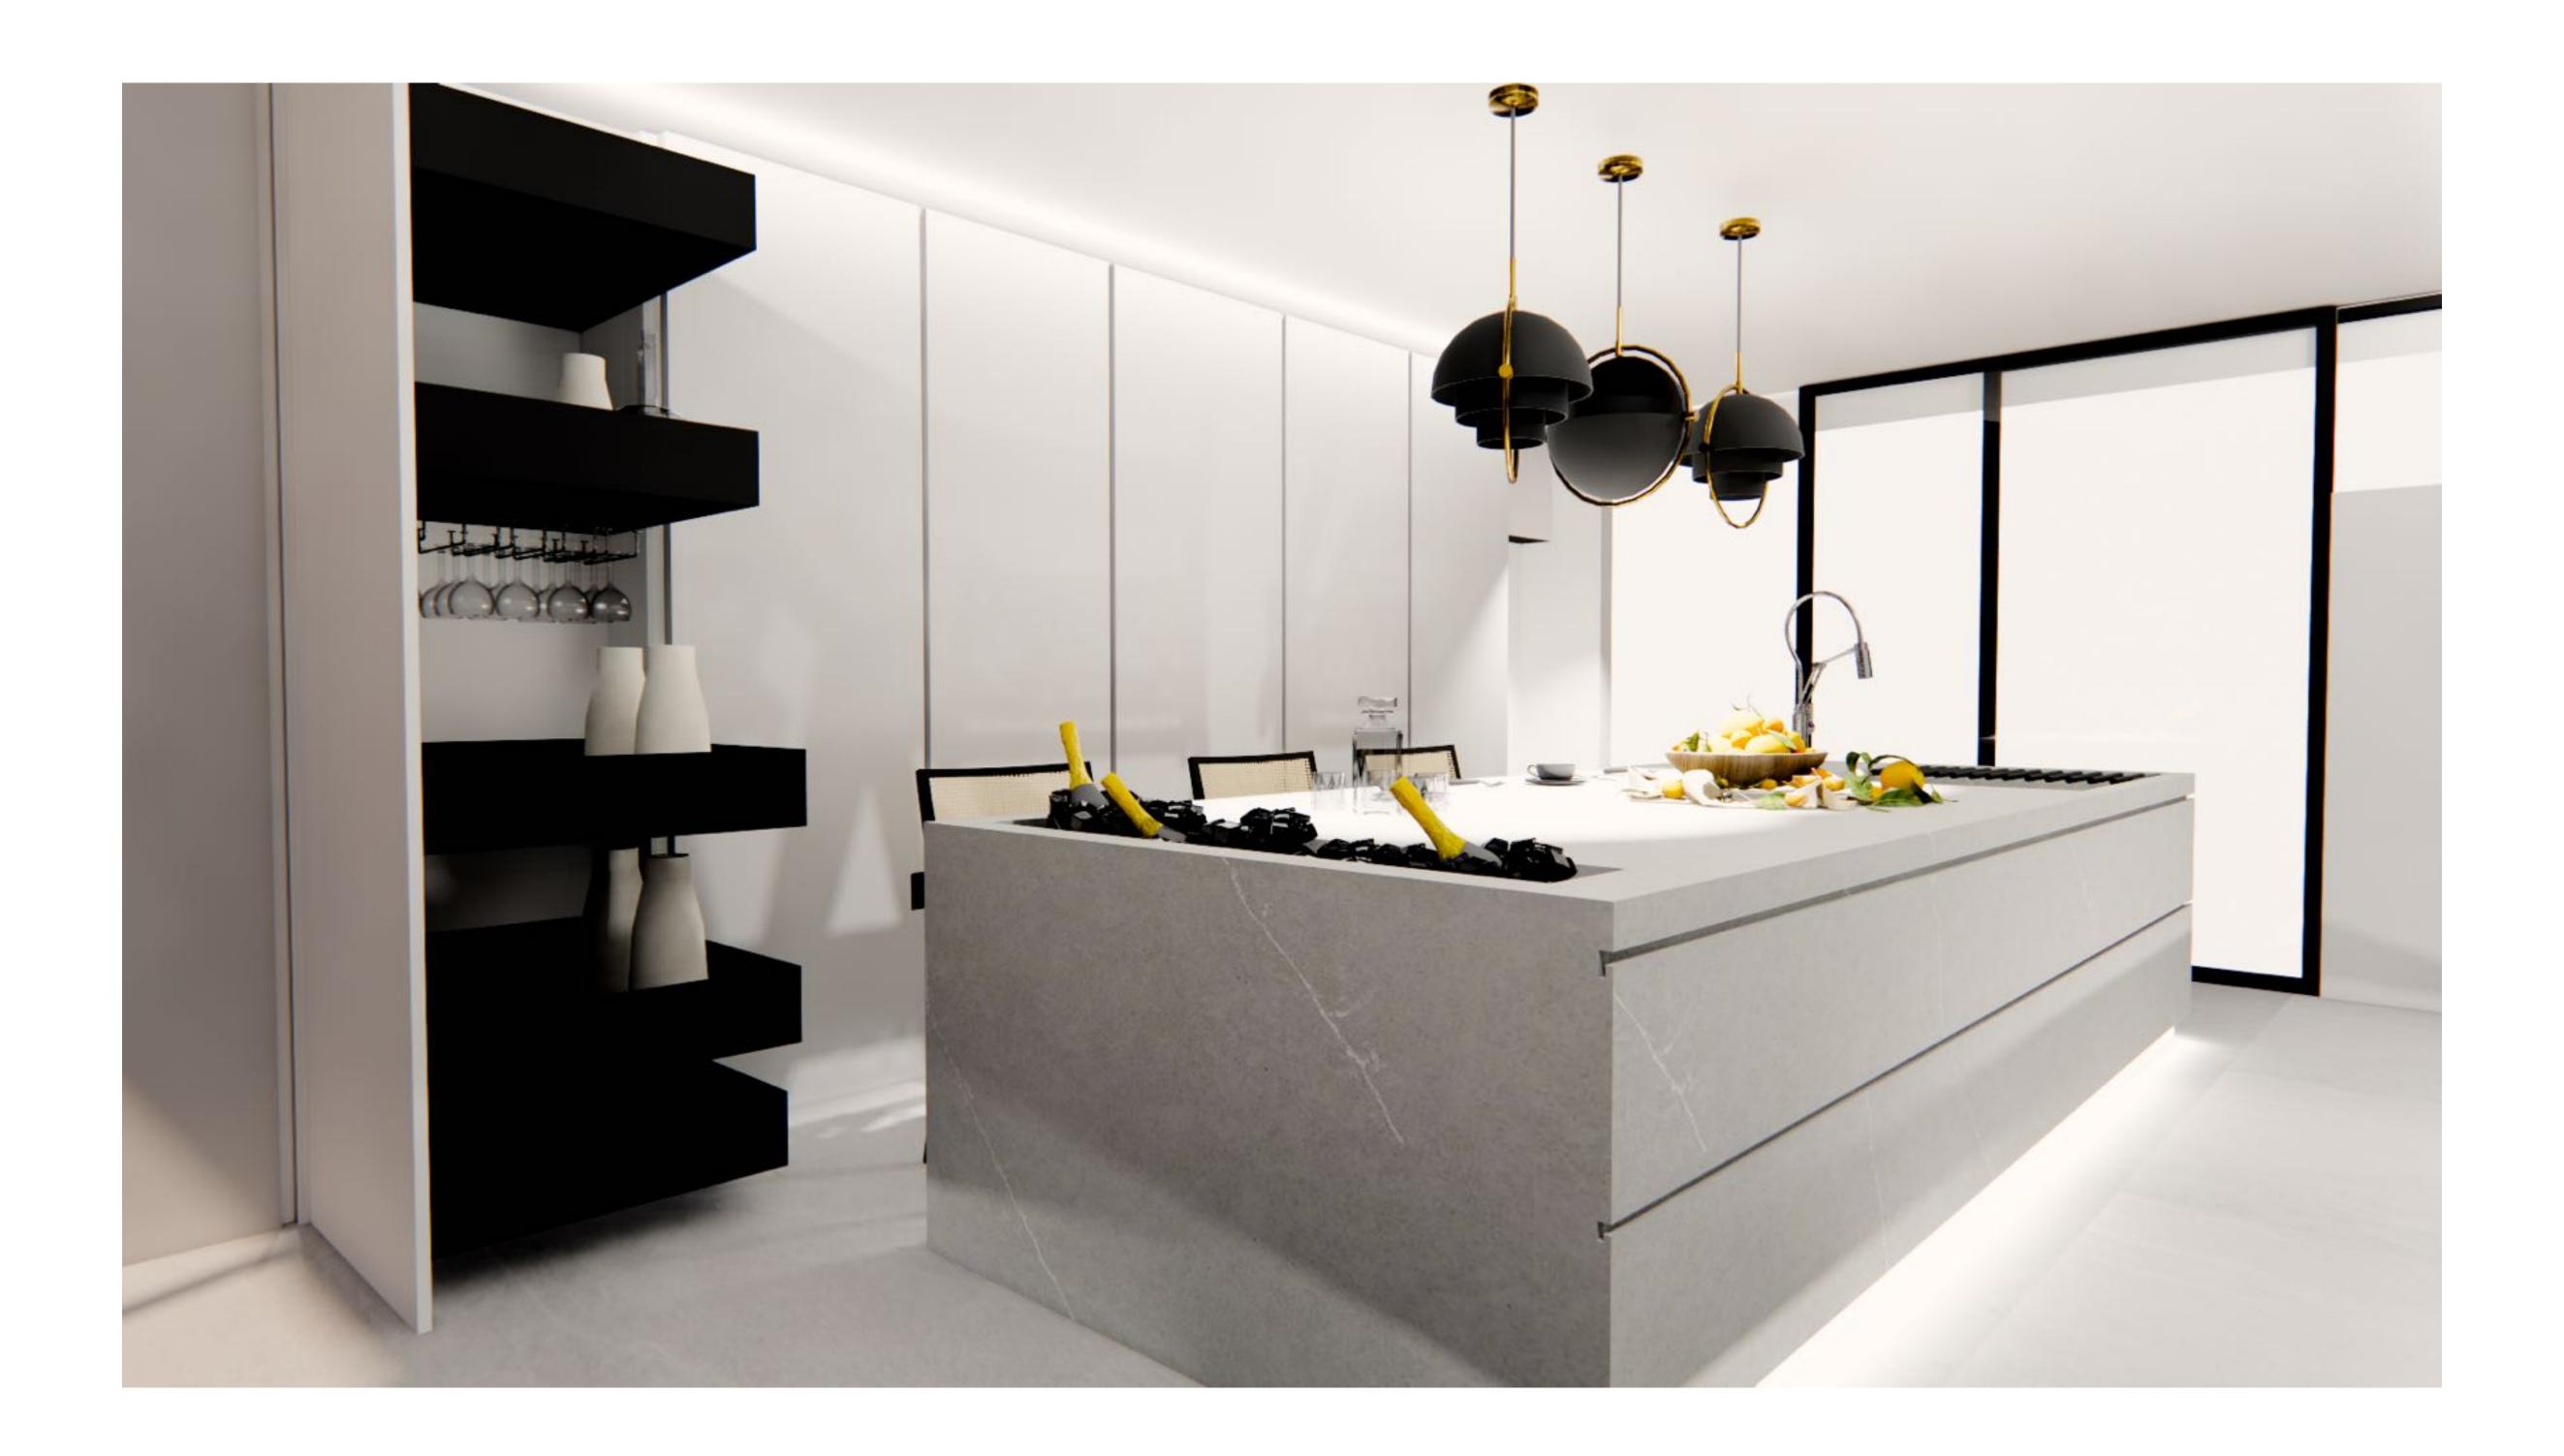

# THE ISLAND PROVIDE AT THE SAME TIME WHILE COOKING AT THE COUNTER YOU CAN ALSO ENJOY YOUR MEAL

THE ISLAND COUNTERTOP
IS MADE OF SILESTONE IN
THE SINK. IT PROVIDES
INTEGRITY AS IT IS MADE
OF THE SAME MATERIAL.

YOUR AMBIANCE WILL BE ENHANCED WITH THE HIDDEN LIGHTING PLACED UNDER THE CABINETS.