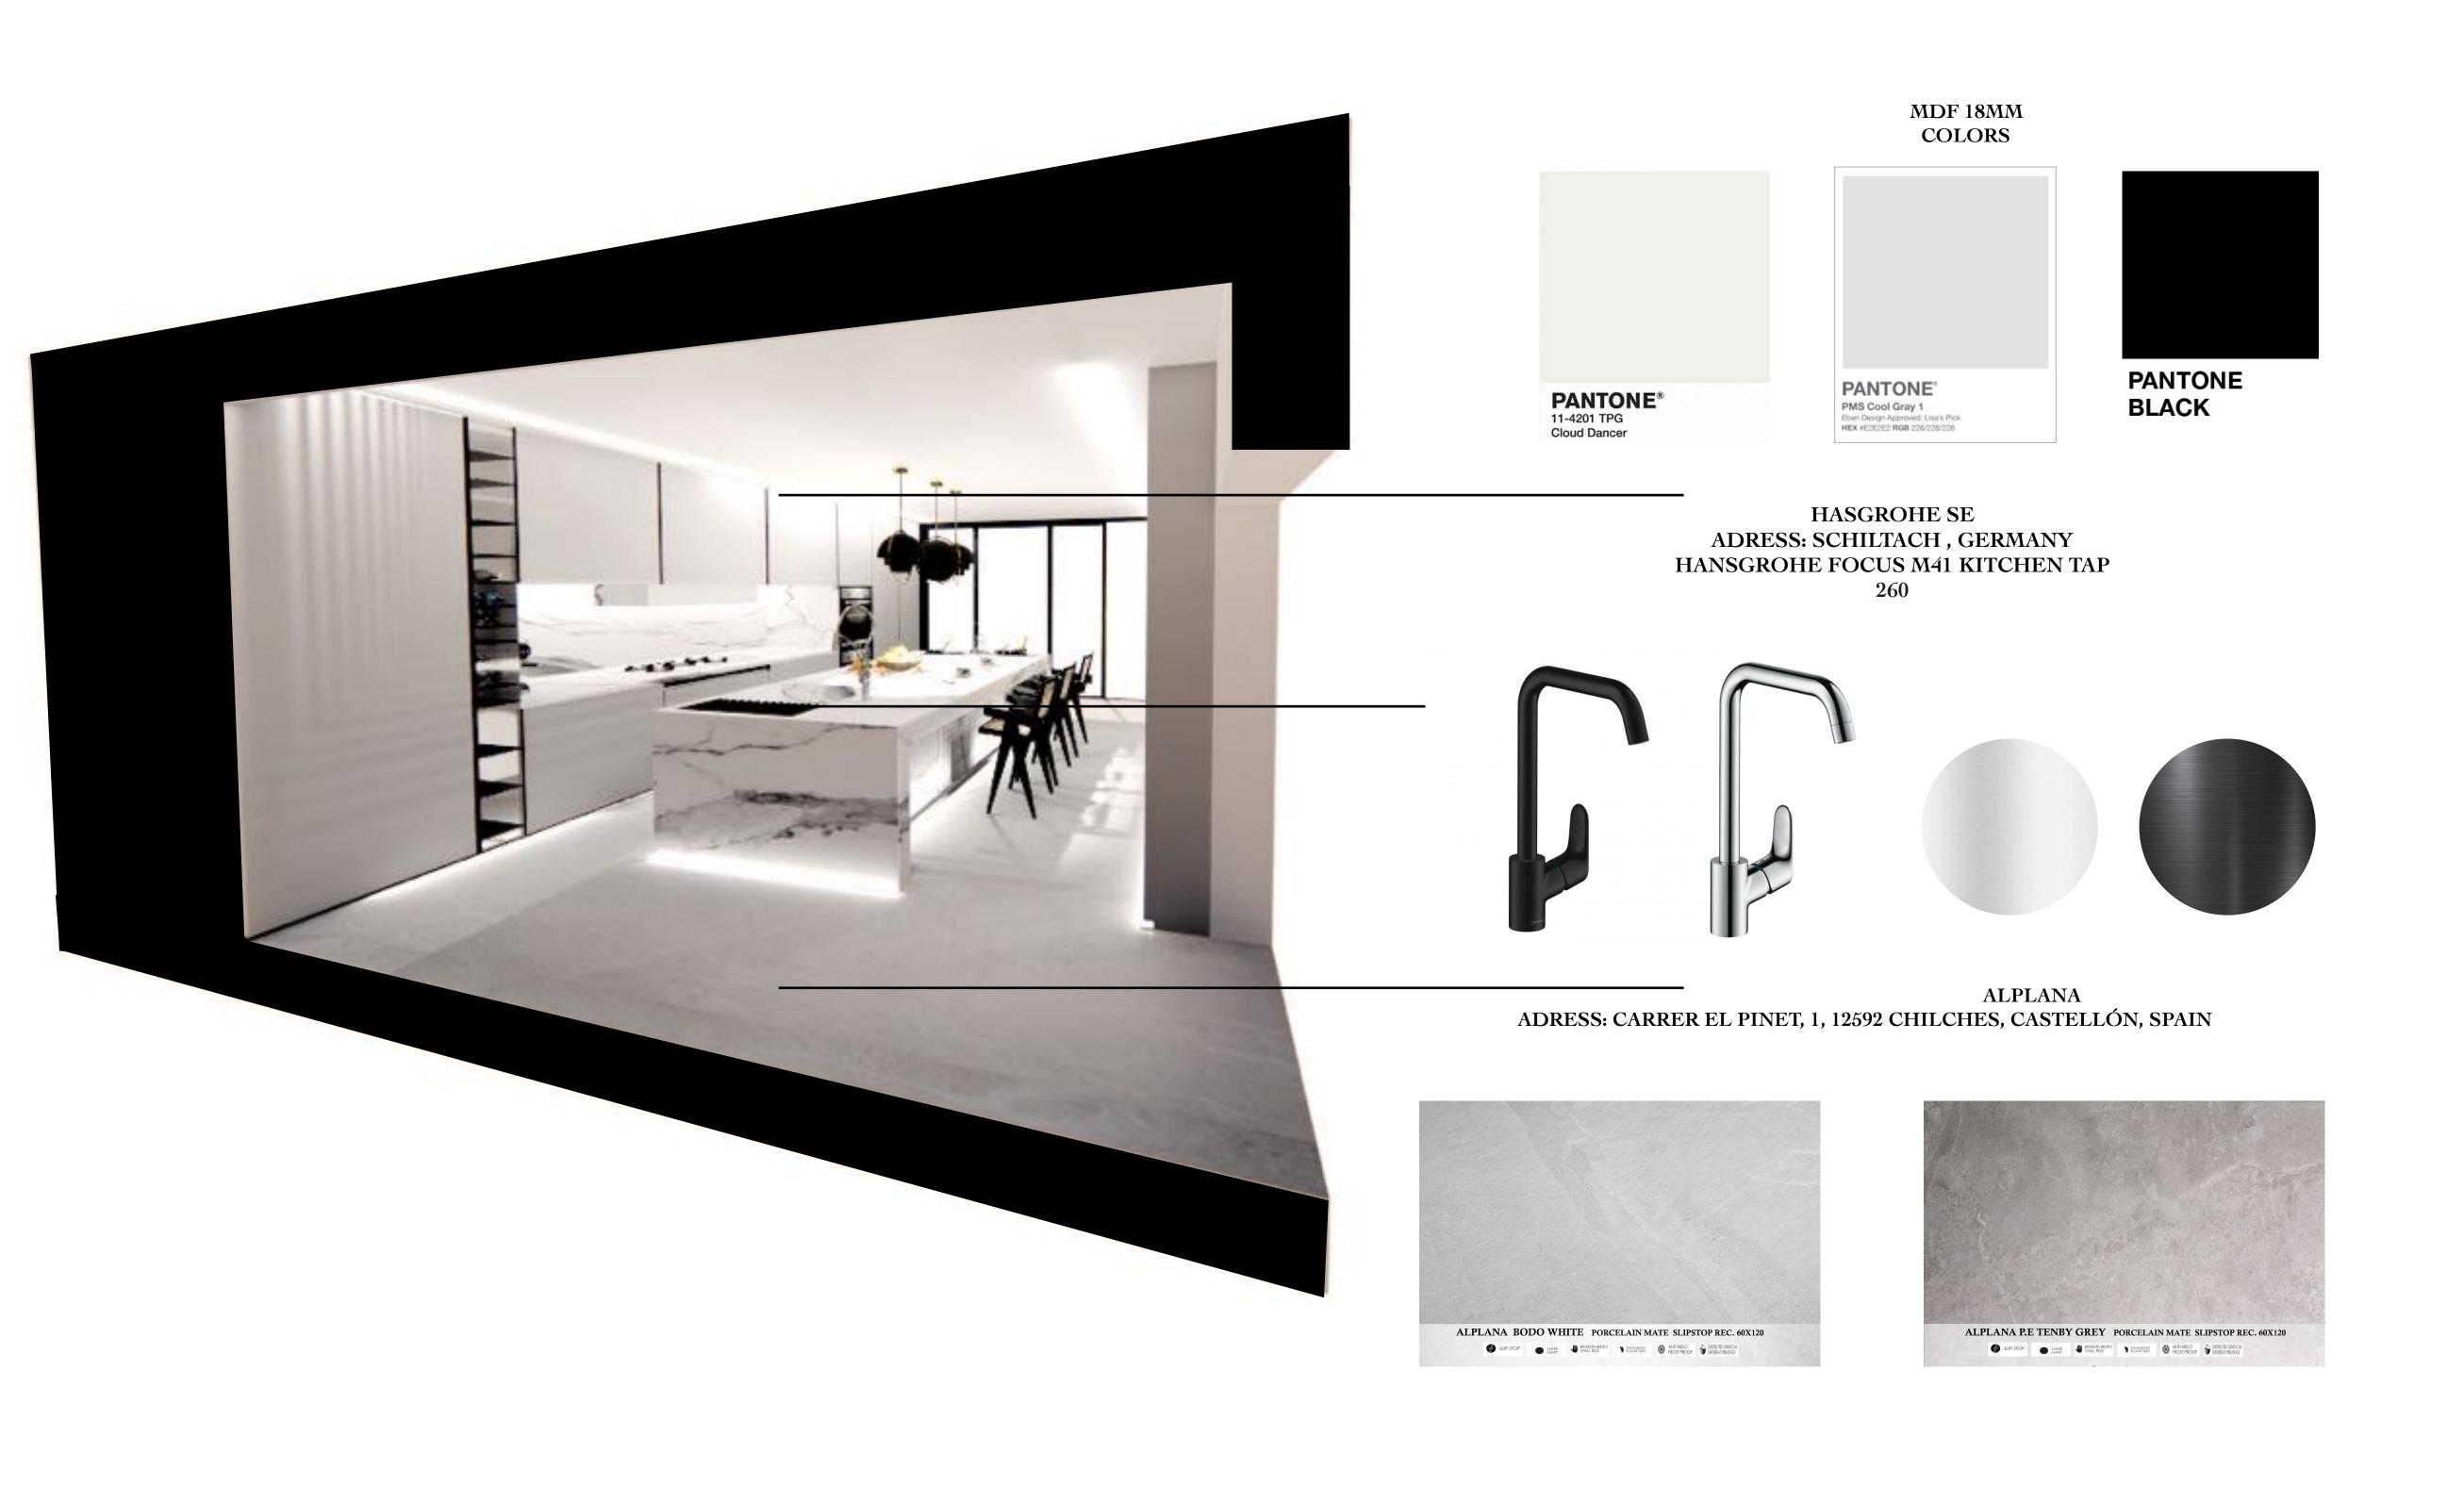

#### PANTONE® 11-4201 TPG Cloud Dancer

#### ROSEDALE VILLAS

WE HAVE TWO DIFFERENT OPTIONS IN THE KITCHEN
THE THICKNESS OF THE MDF WE USE IN THE KITCHEN IS 18 MM THERE ARE 5
TYPES IN KITCHENS 'TIP1 TIPB TIP TIPC TIP'

THERE IS A WASHING MACHINE, STOVE, REFRIGERATOR, HOOD, OVEN AND STOPACE CARINETS

AND STORAGE CABINETS

KITCHENS HAVE ISLAND COUNTERTOPS

YOU CAN REACH THE TERRACES WITH LARGE SLIDING WINDOWS.

YOU CAN OPEN IT ON HOT DAYS AND CONTINUE TO ENJOY YOUR MEAL ON

THE TERRACE.