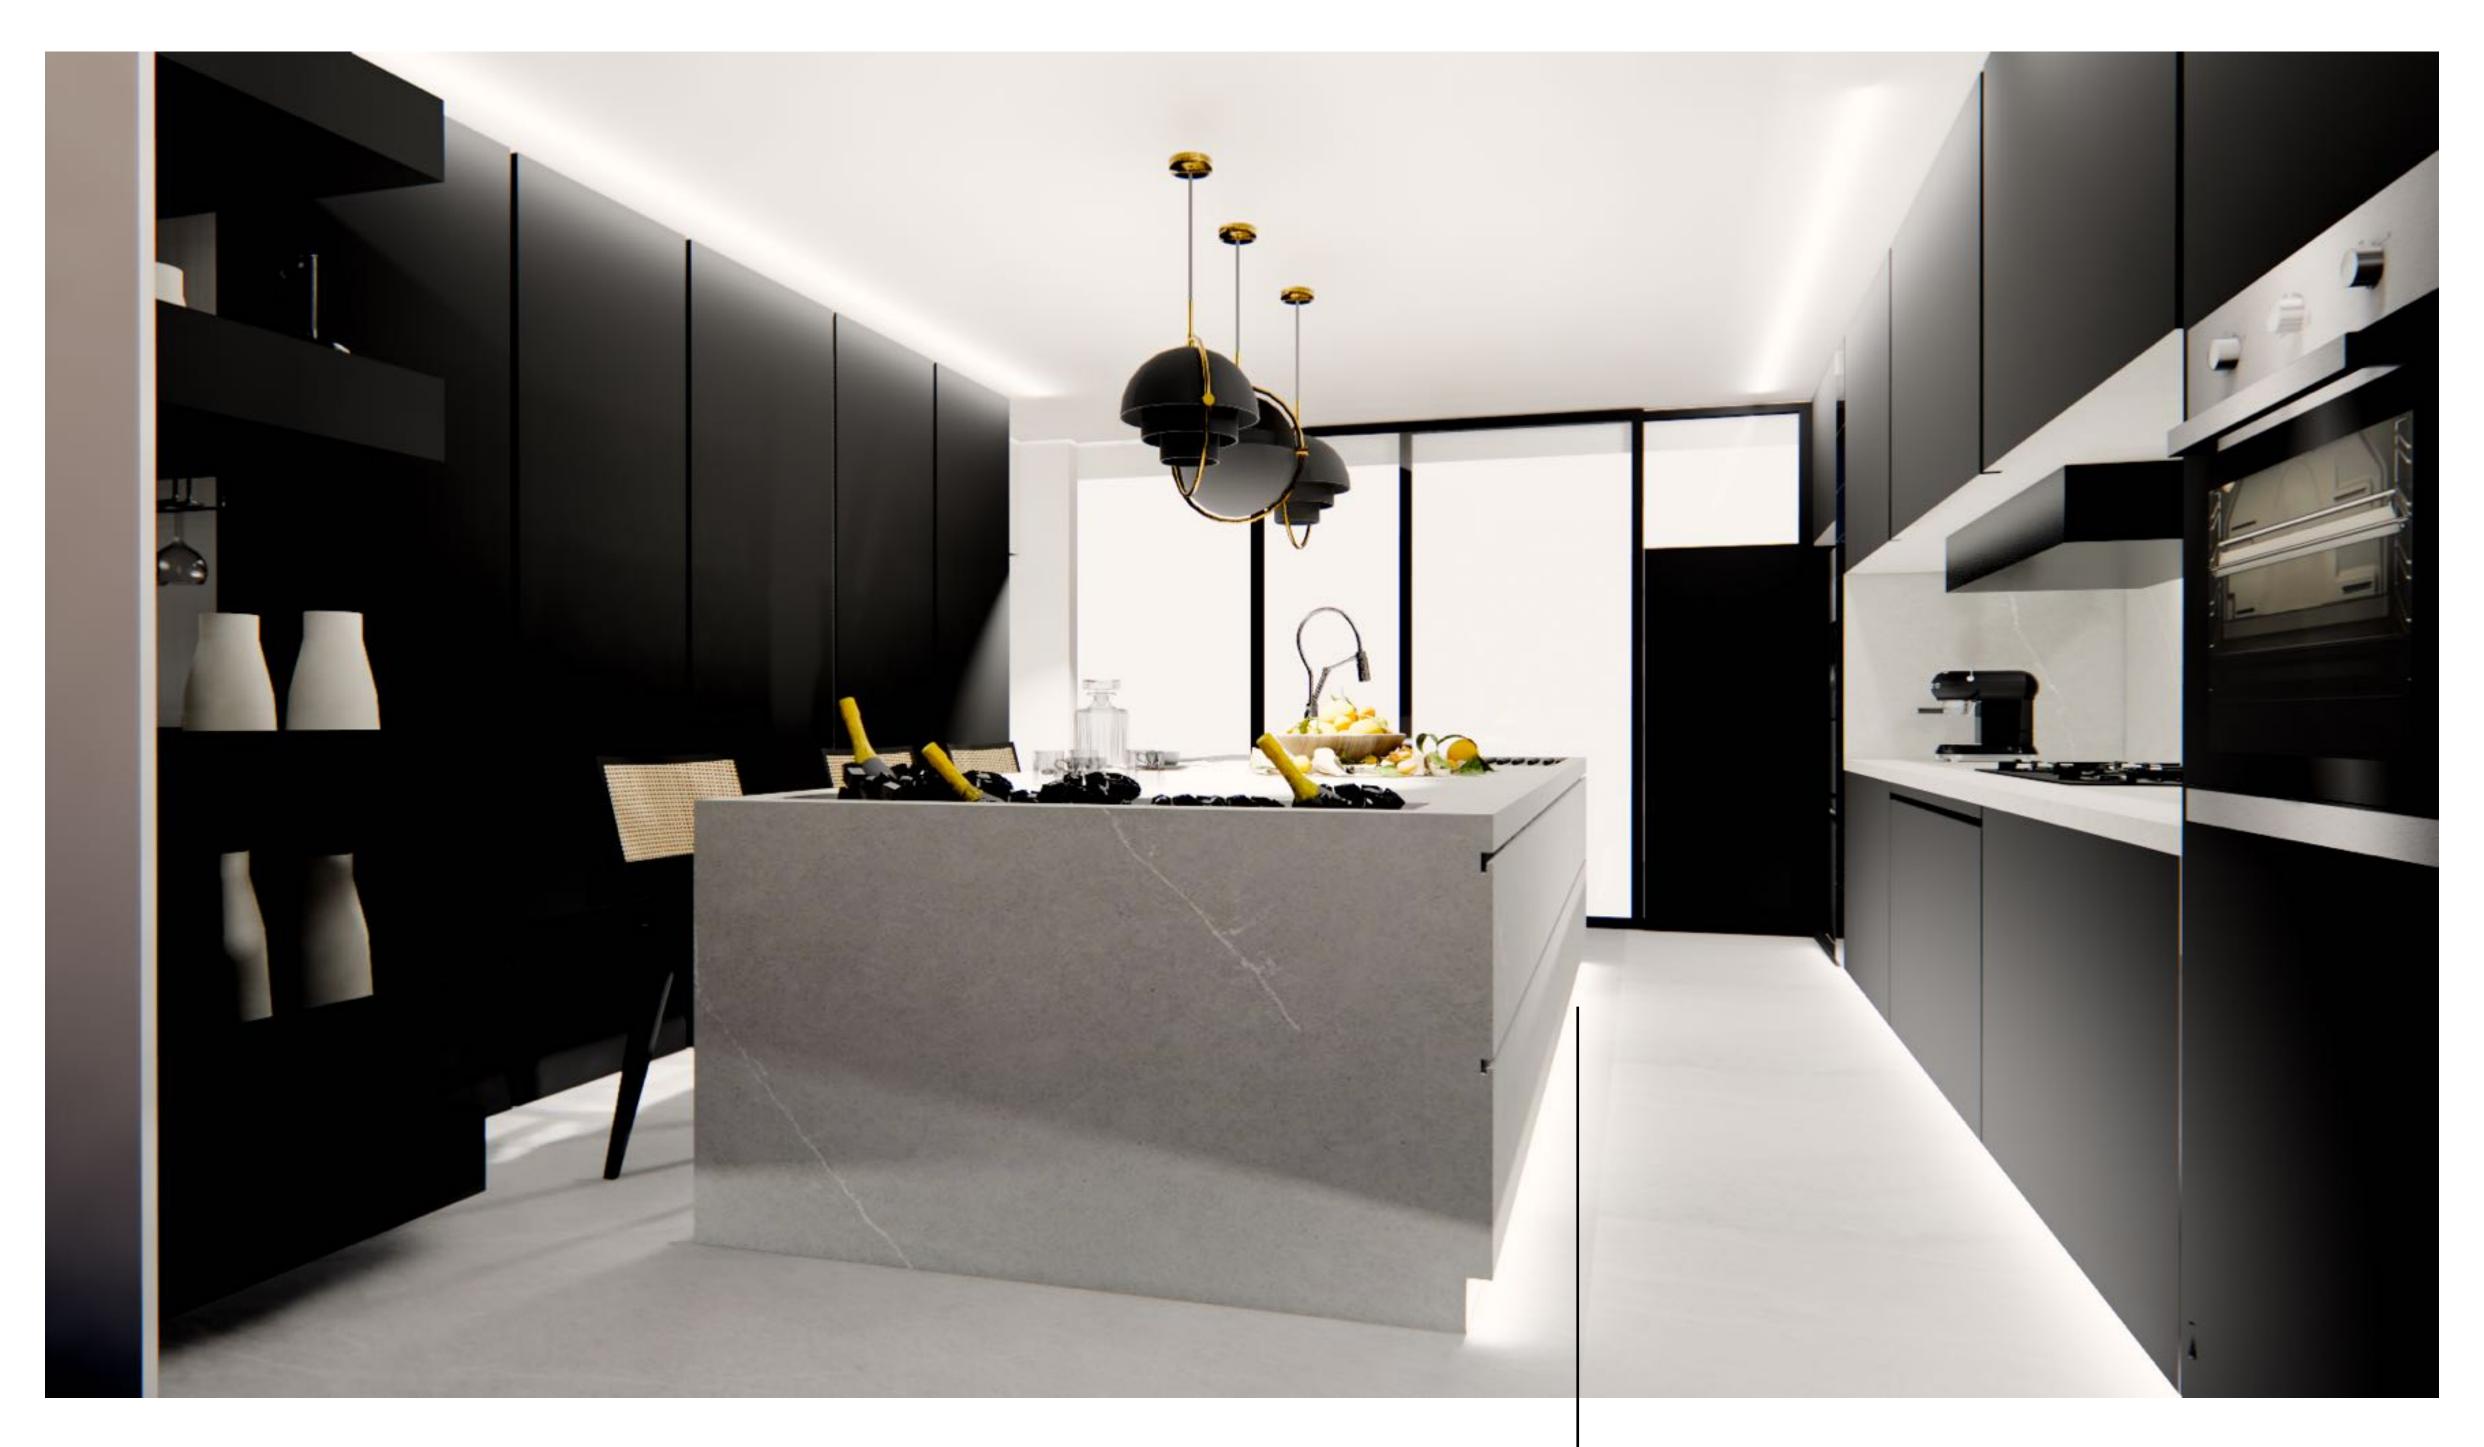

#### ROSEDALE VILLAS

WE HAVE TWO DIFFERENT OPTIONS IN THE KITCHEN
THE THICKNESS OF THE MDF WE USE IN THE KITCHEN IS 18 MM THERE ARE 5
TYPES IN KITCHENS 'TIP1 TIPB TIP TIPC TIP'

THERE IS A WASHING MACHINE, STOVE, REFRIGERATOR, HOOD, OVEN AND STOPACE CARINETS

AND STORAGE CABINETS

KITCHENS HAVE ISLAND COUNTERTOPS

YOU CAN REACH THE TERRACES WITH LARGE SLIDING WINDOWS.

YOU CAN OPEN IT ON HOT DAYS AND CONTINUE TO ENJOY YOUR MEAL ON

THE TERRACE.

YOUR AMBIANCE WILL BE ENHANCED WITH THE HIDDEN LIGHTING PLACED UNDER THE CABINETS.