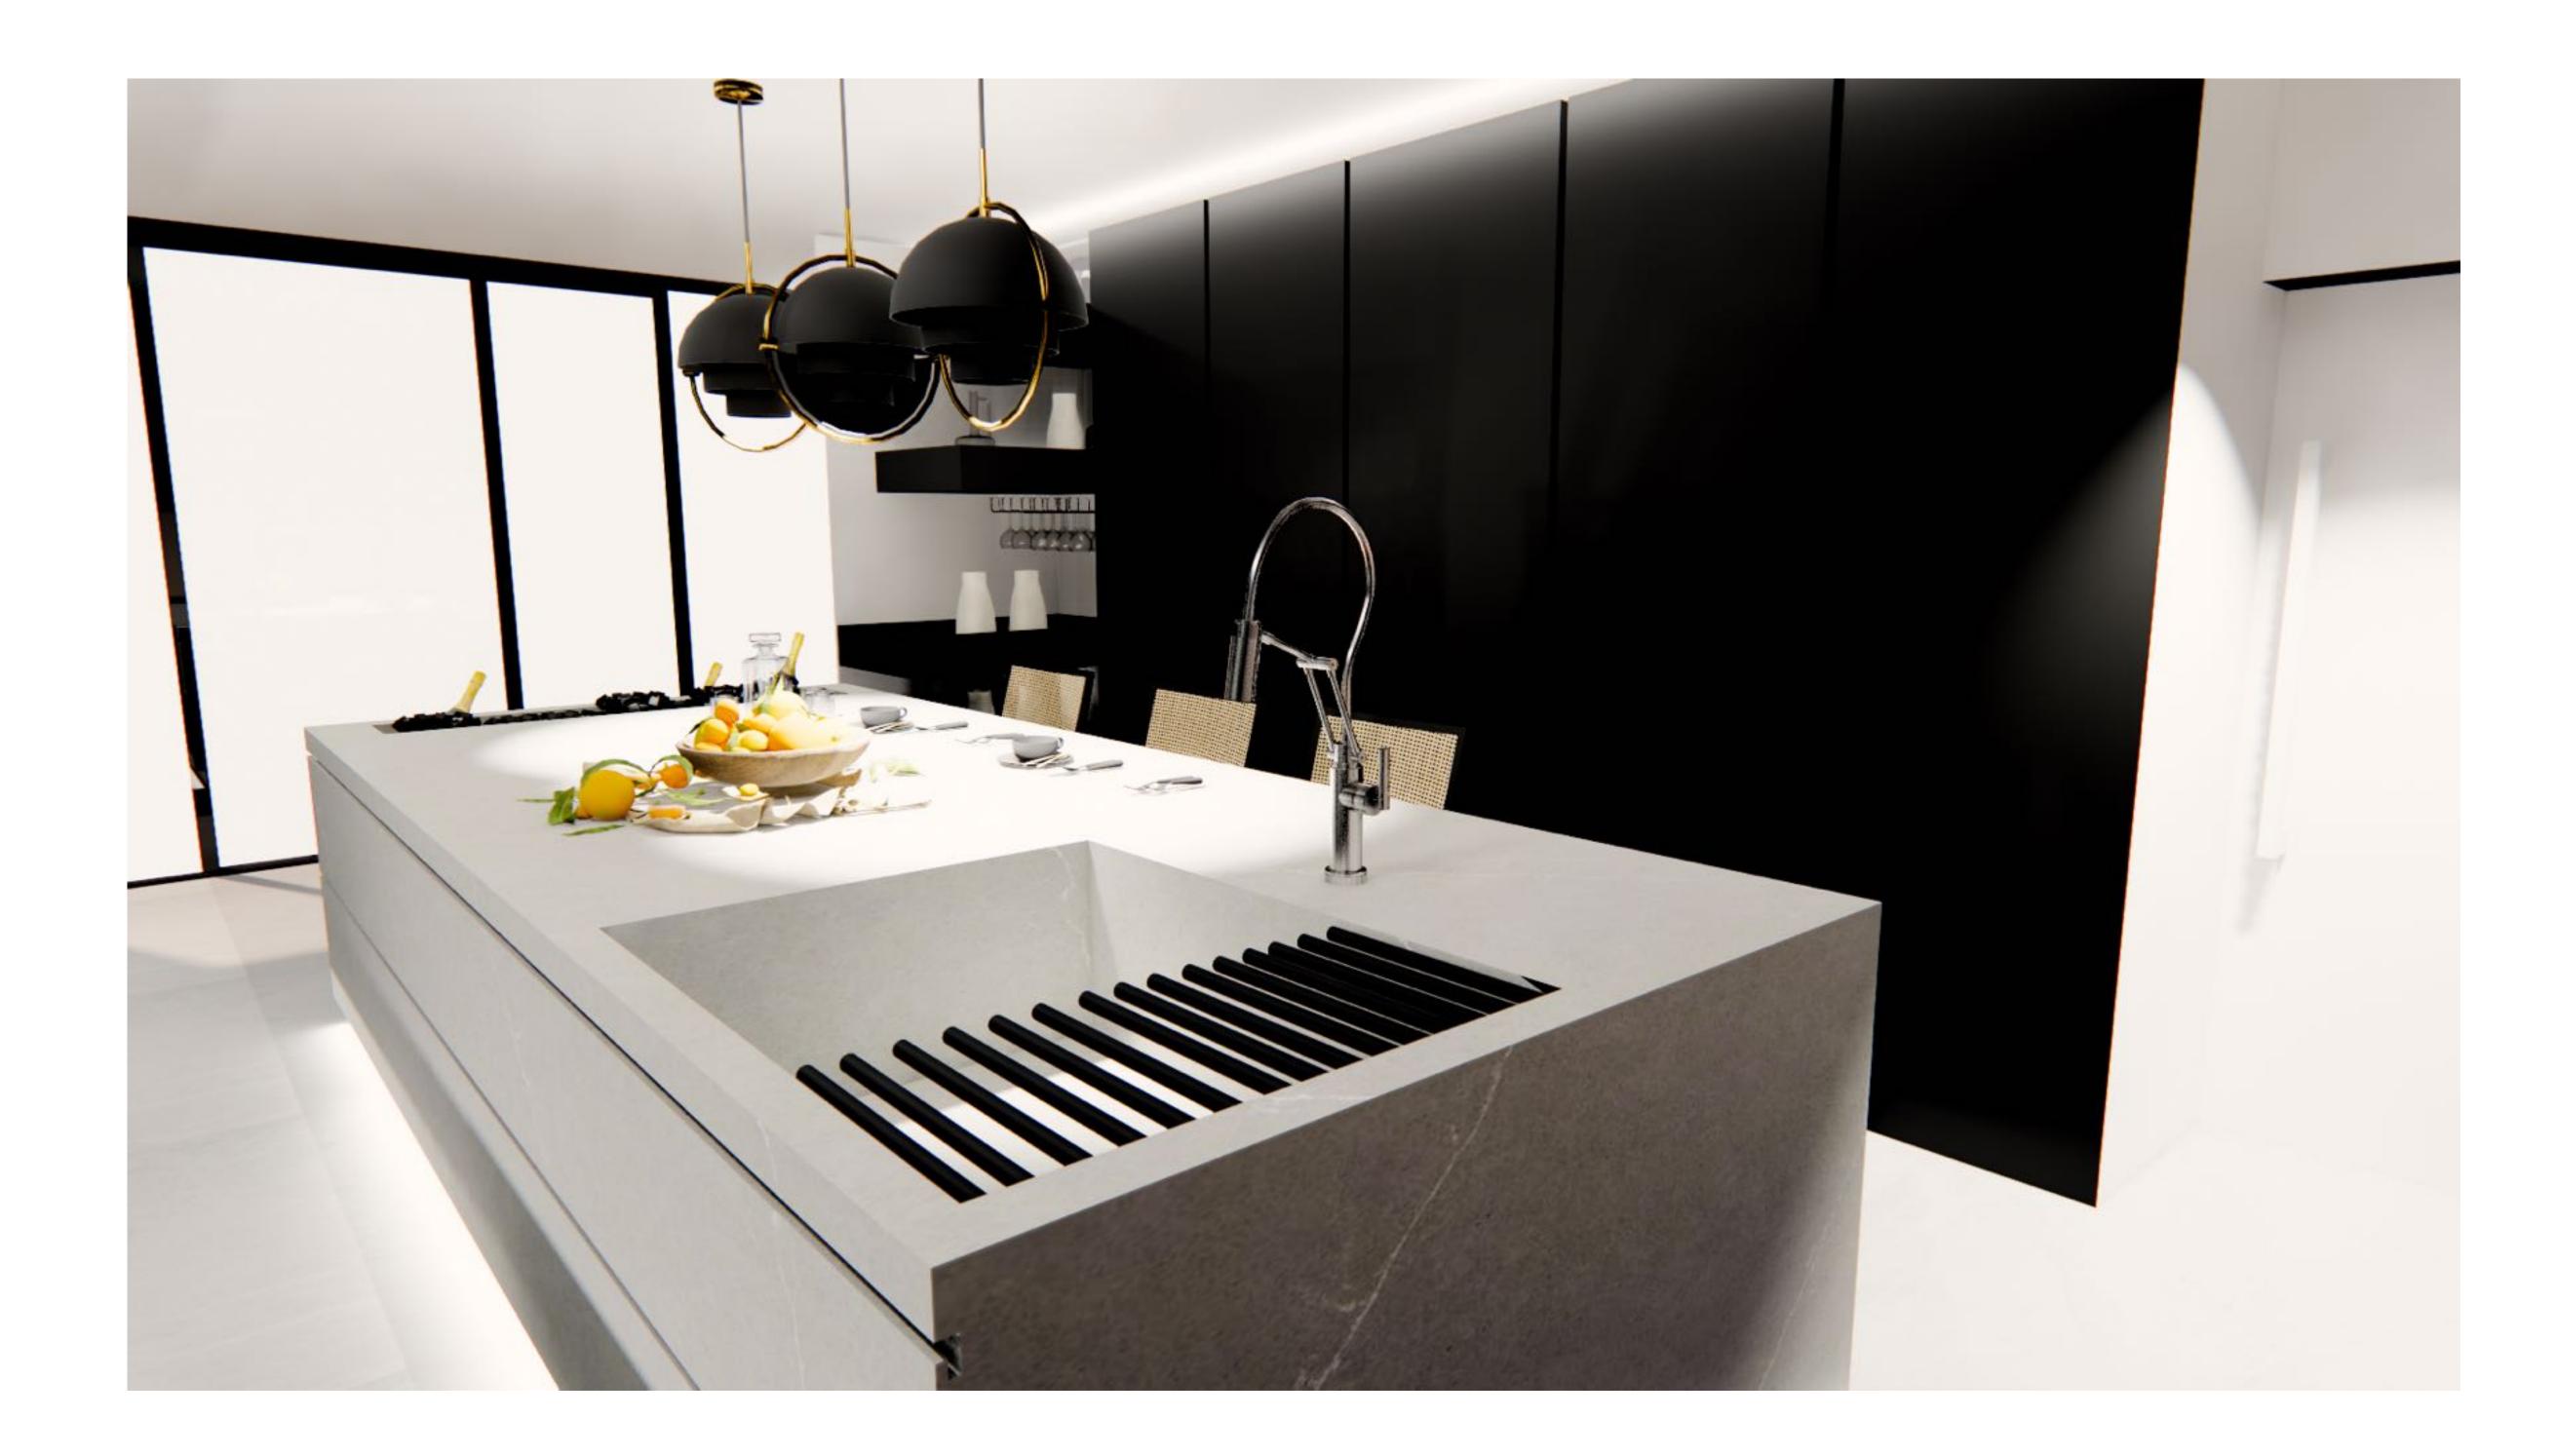

# THE ISLAND PROVIDE AT THE SAME TIME WHILE COOKING AT THE COUNTER YOU CAN ALSO ENJOY YOUR MEAL

THE ISLAND COUNTERTOP
IS MADE OF SILESTONE IN
THE SINK. IT PROVIDES
INTEGRITY AS IT IS MADE
OF THE SAME MATERIAL.

YOUR AMBIANCE WILL BE ENHANCED WITH THE HIDDEN LIGHTING PLACED UNDER THE CABINETS.