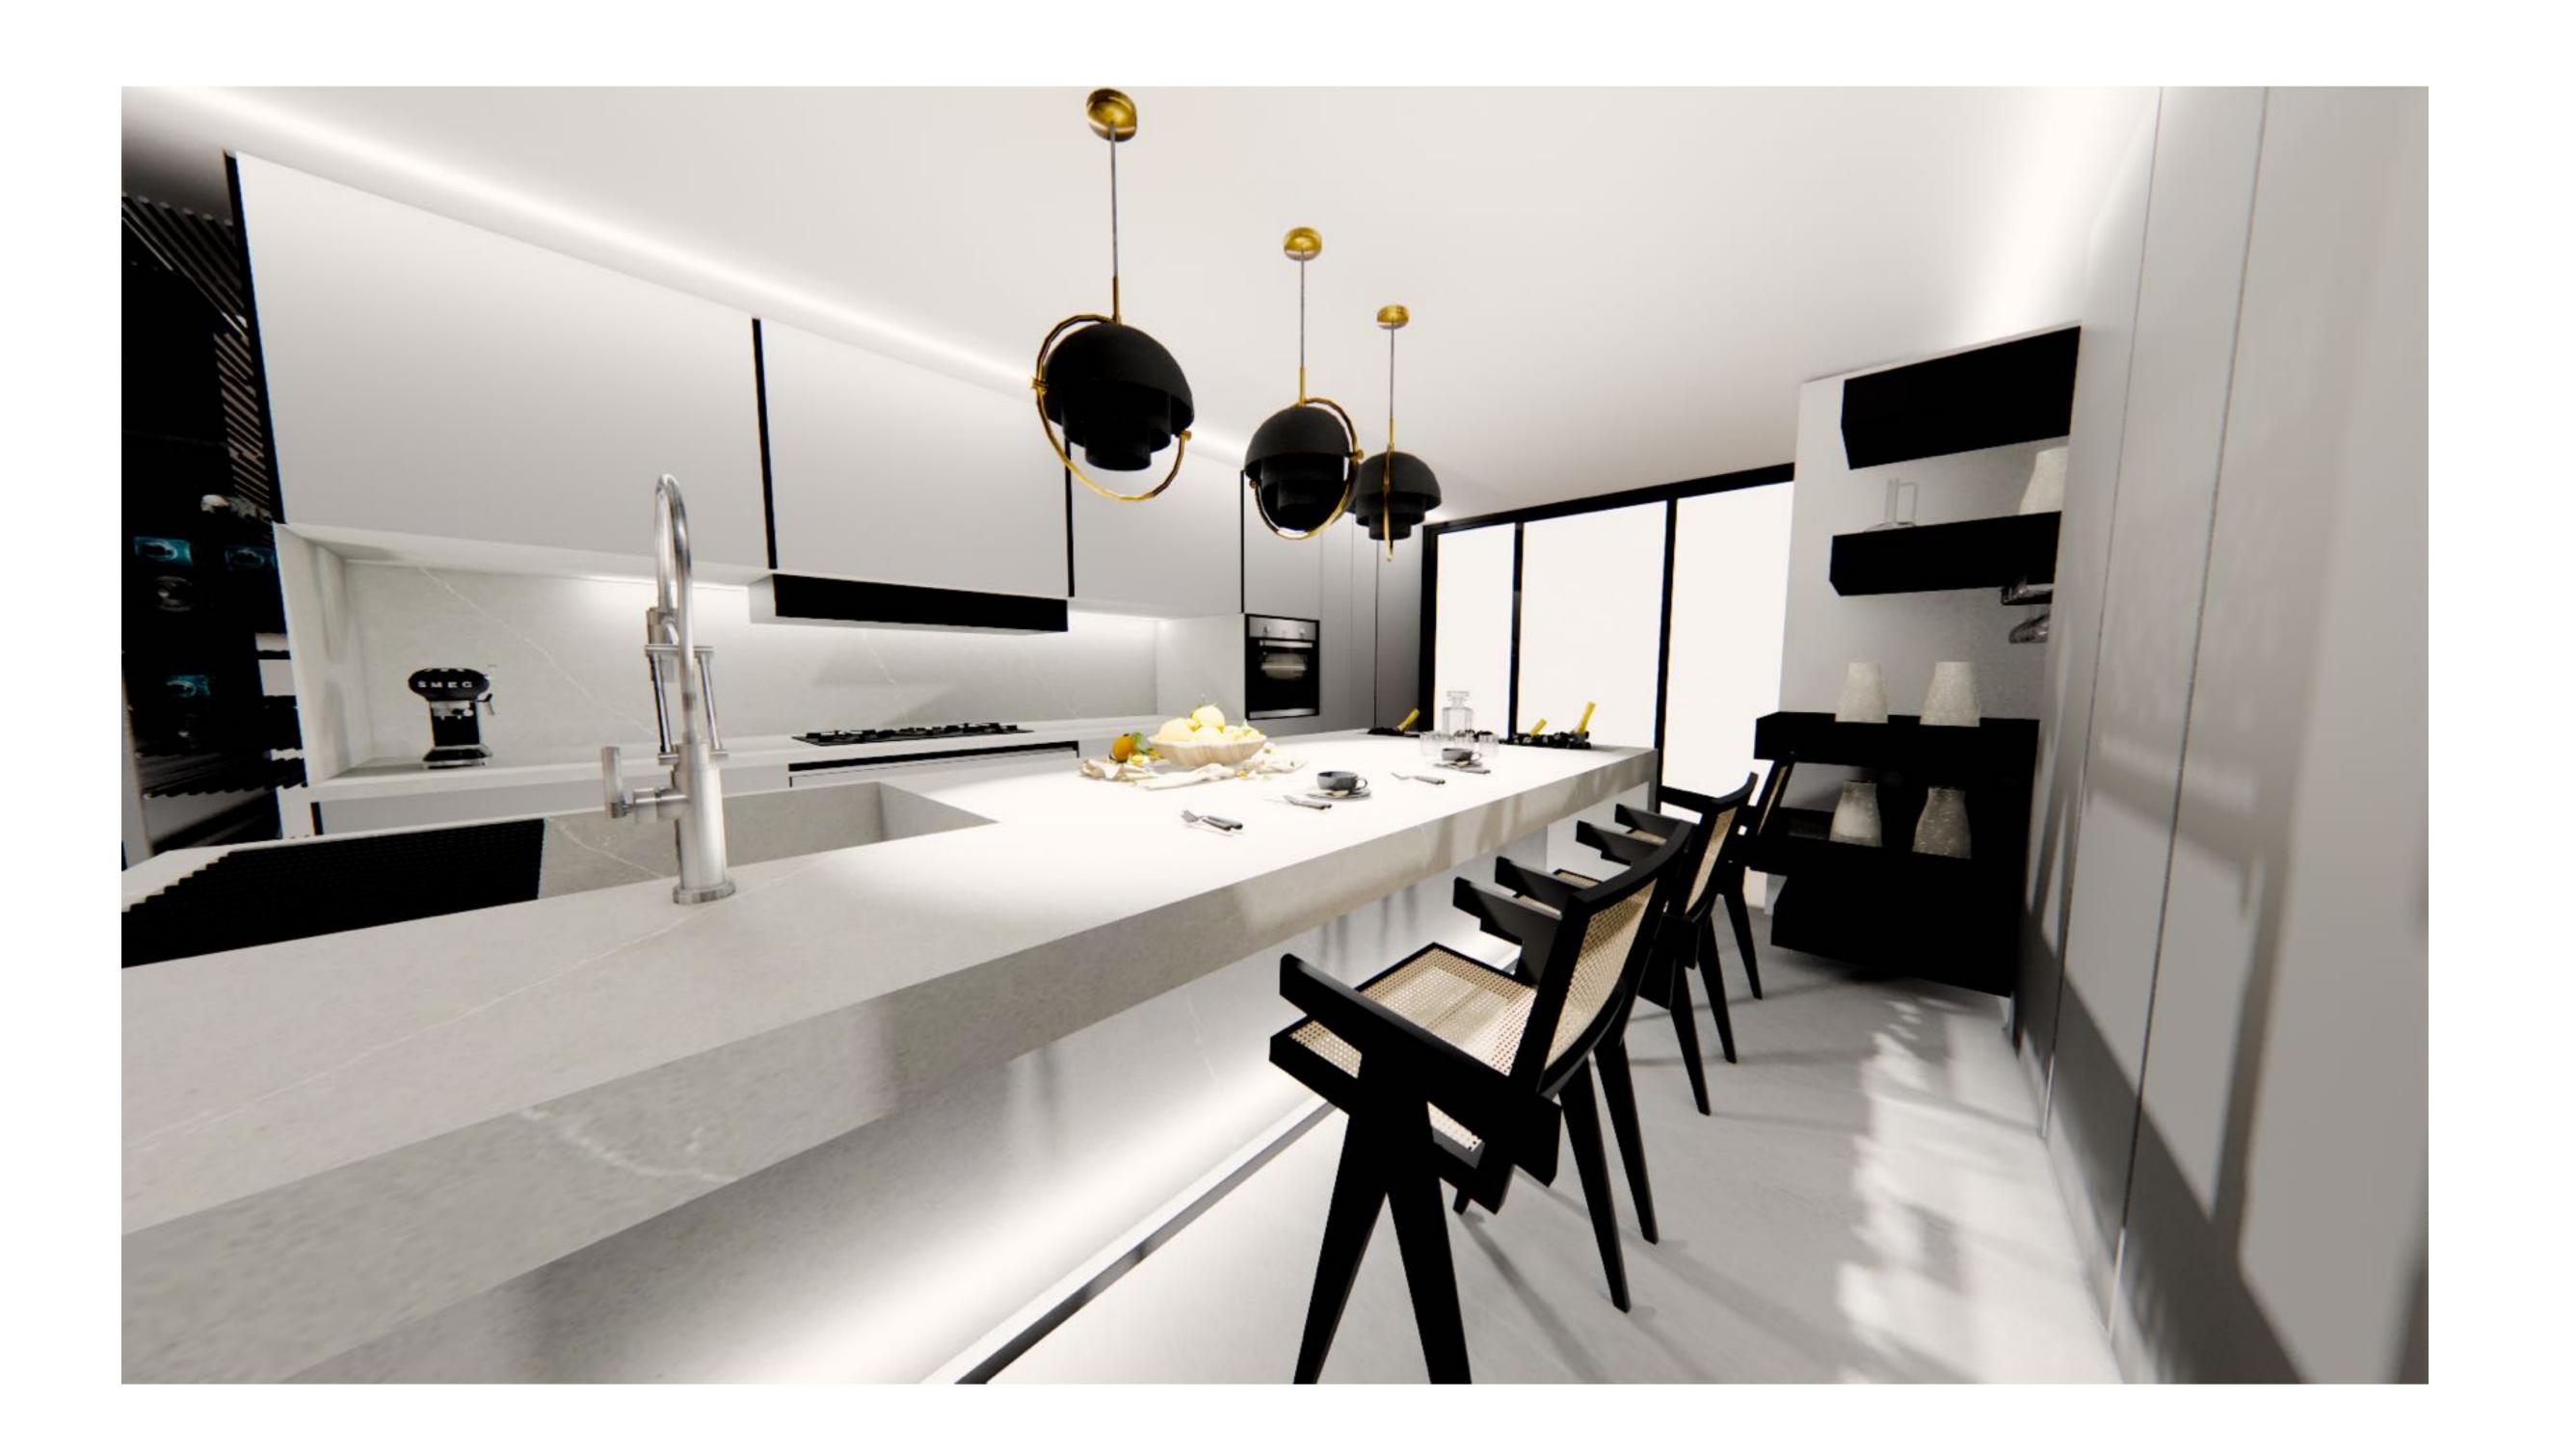

#### ROSEDALE VILLAS

WE HAVE TWO DIFFERENT OPTIONS IN THE KITCHEN
THE THICKNESS OF THE MDF WE USE IN THE KITCHEN IS 18 MM THERE ARE 5
TYPES IN KITCHENS 'TIP1 TIPB TIP TIPC TIP'

THERE IS A WASHING MACHINE, STOVE, REFRIGERATOR, HOOD, OVEN AND STOPACE CARINETS

AND STORAGE CABINETS

KITCHENS HAVE ISLAND COUNTERTOPS

YOU CAN REACH THE TERRACES WITH LARGE SLIDING WINDOWS.

YOU CAN OPEN IT ON HOT DAYS AND CONTINUE TO ENJOY YOUR MEAL ON

THE TERRACE.

# THE ISLAND PROVIDE AT THE SAME TIME WHILE COOKING AT THE COUNTER YOU CAN ALSO ENJOY YOUR MEAL

THE ISLAND COUNTERTOP
IS MADE OF SILESTONE IN
THE SINK. IT PROVIDES
INTEGRITY AS IT IS MADE
OF THE SAME MATERIAL.

YOUR AMBIANCE WILL BE ENHANCED WITH THE HIDDEN LIGHTING PLACED UNDER THE CABINETS.