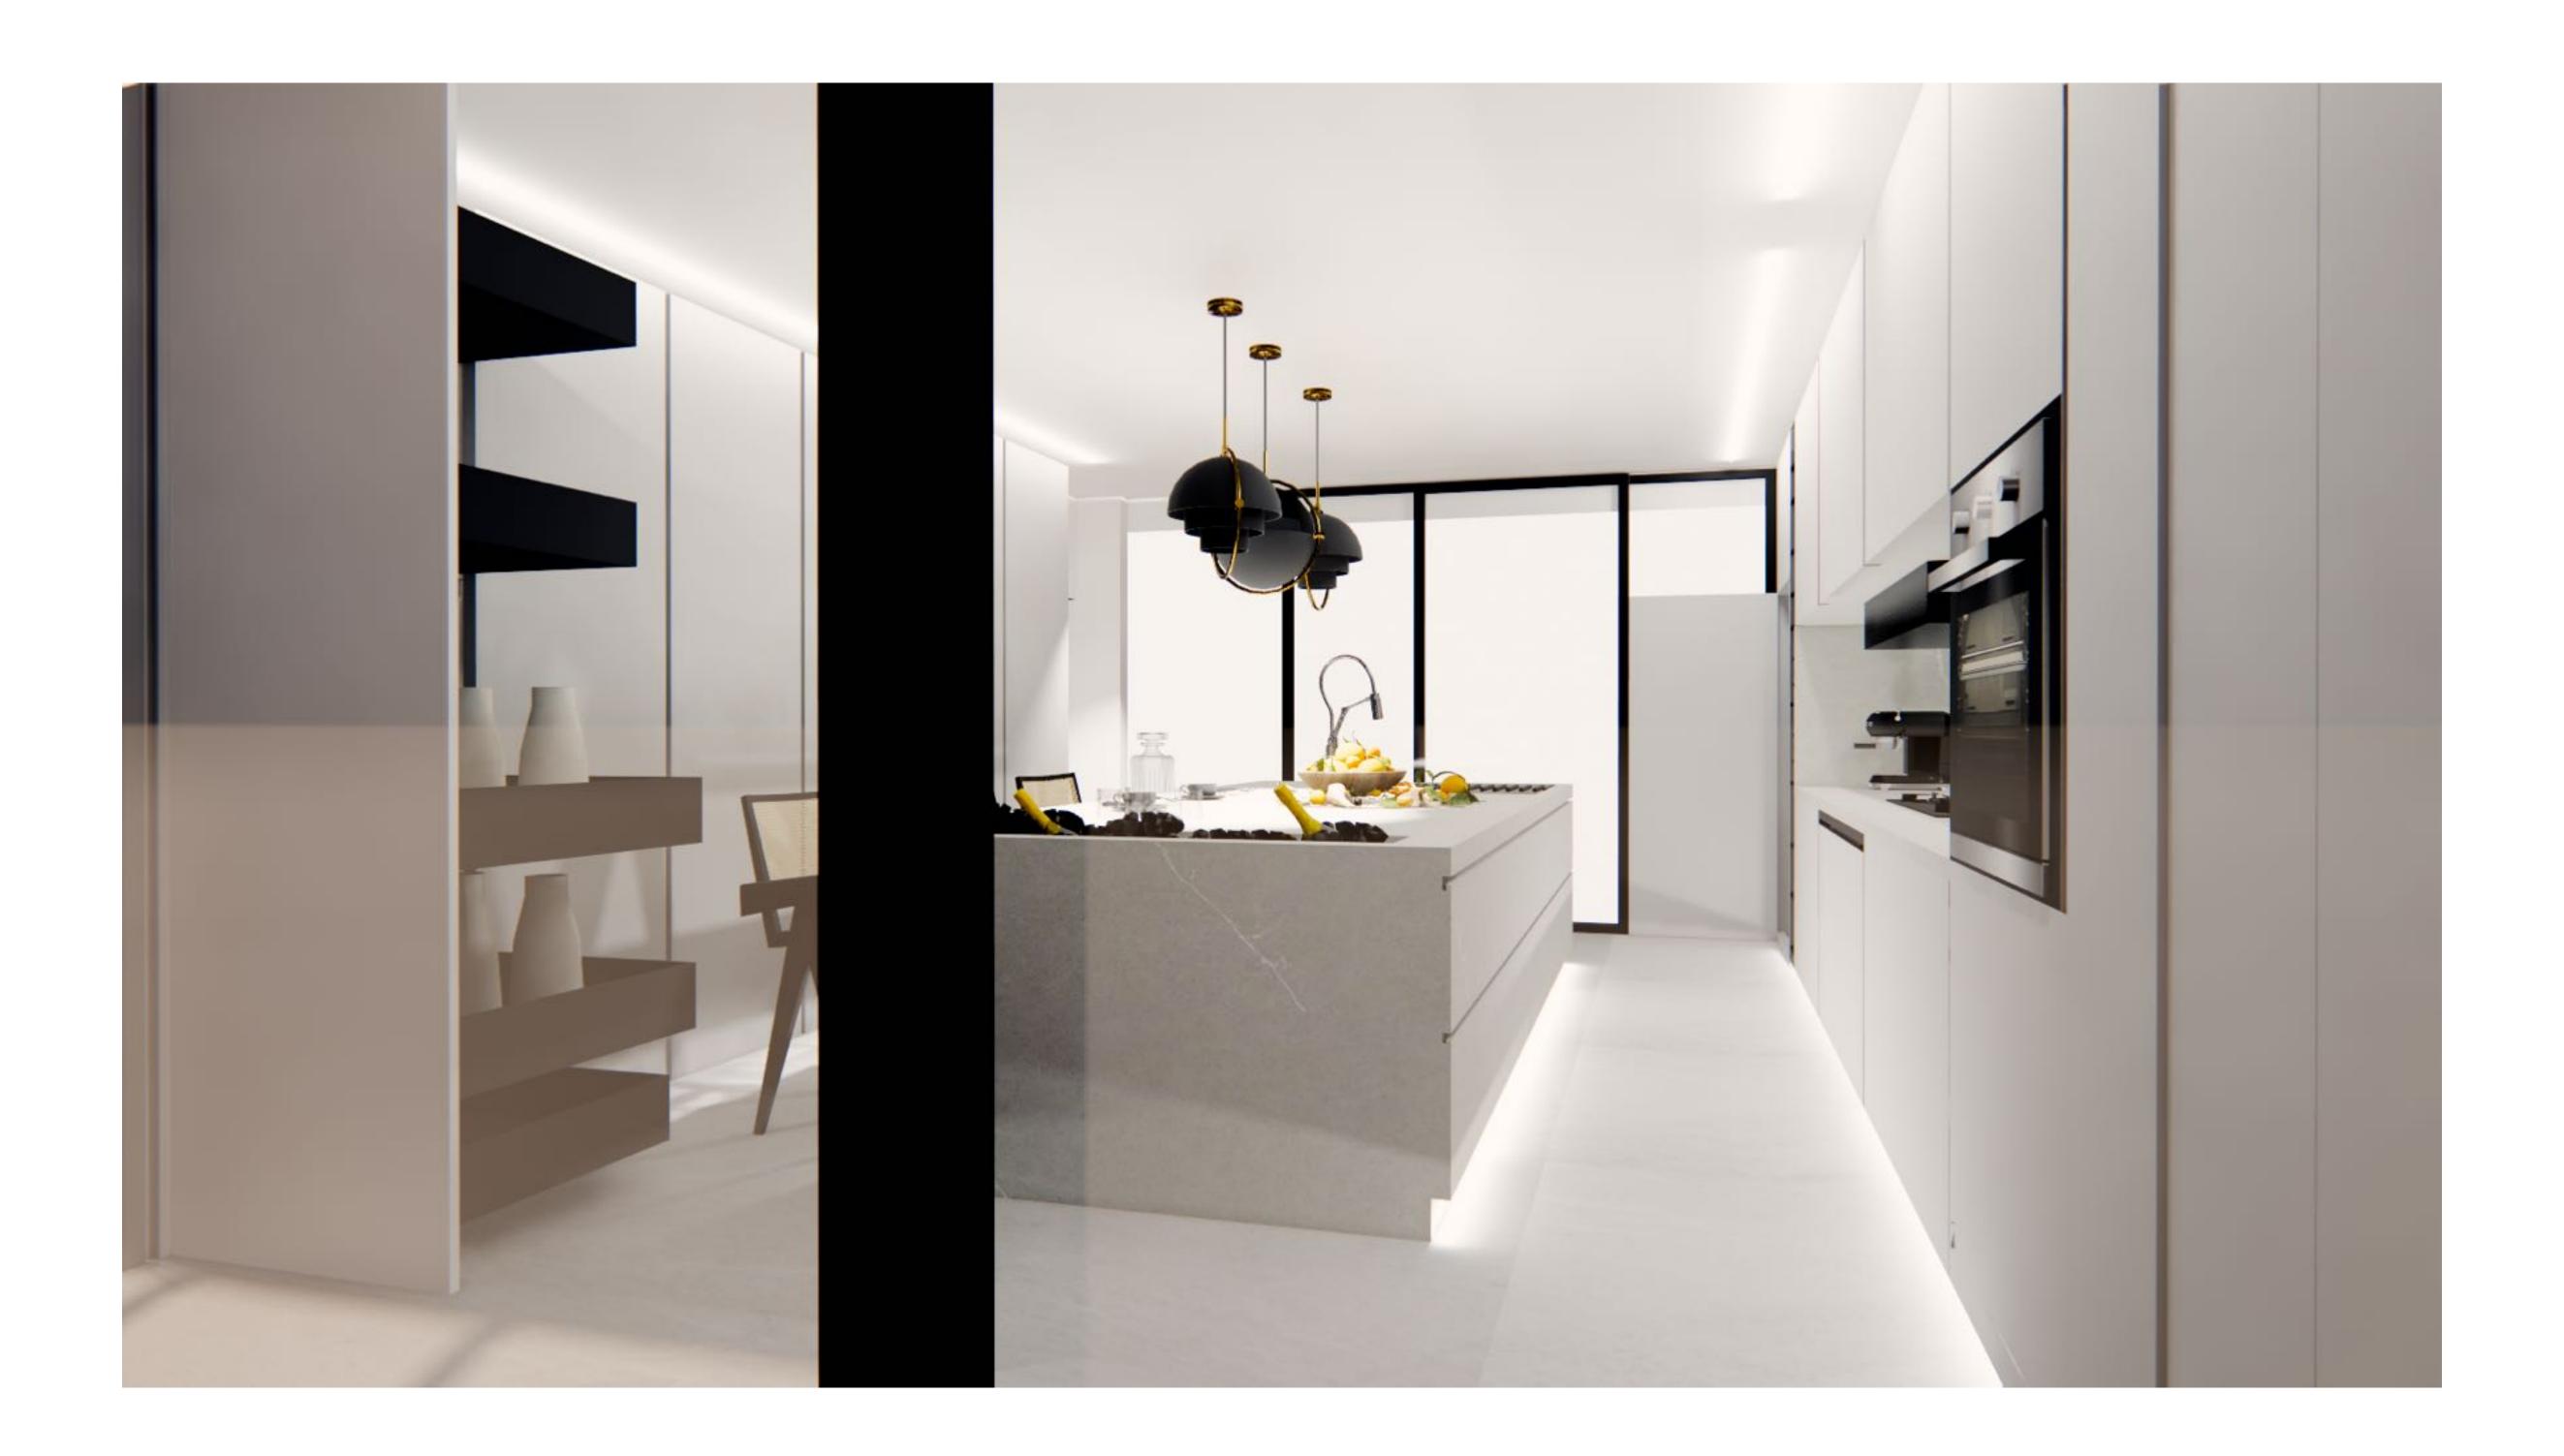

#### ROSEDALE VILLAS

WE HAVE TWO DIFFERENT OPTIONS IN THE KITCHEN
THE THICKNESS OF THE MDF WE USE IN THE KITCHEN IS 18 MM THERE ARE 5
TYPES IN KITCHENS 'TIP1 TIPB TIP TIPC TIP'

THERE IS A WASHING MACHINE, STOVE, REFRIGERATOR, HOOD, OVEN AND STOPACE CARINETS

AND STORAGE CABINETS

KITCHENS HAVE ISLAND COUNTERTOPS

YOU CAN REACH THE TERRACES WITH LARGE SLIDING WINDOWS.

YOU CAN OPEN IT ON HOT DAYS AND CONTINUE TO ENJOY YOUR MEAL ON

THE TERRACE.

# THE ISLAND PROVIDE AT THE SAME TIME WHILE COOKING AT THE COUNTER YOU CAN ALSO ENJOY YOUR MEAL

THE ISLAND COUNTERTOP
IS MADE OF SILESTONE IN
THE SINK. IT PROVIDES
INTEGRITY AS IT IS MADE
OF THE SAME MATERIAL.