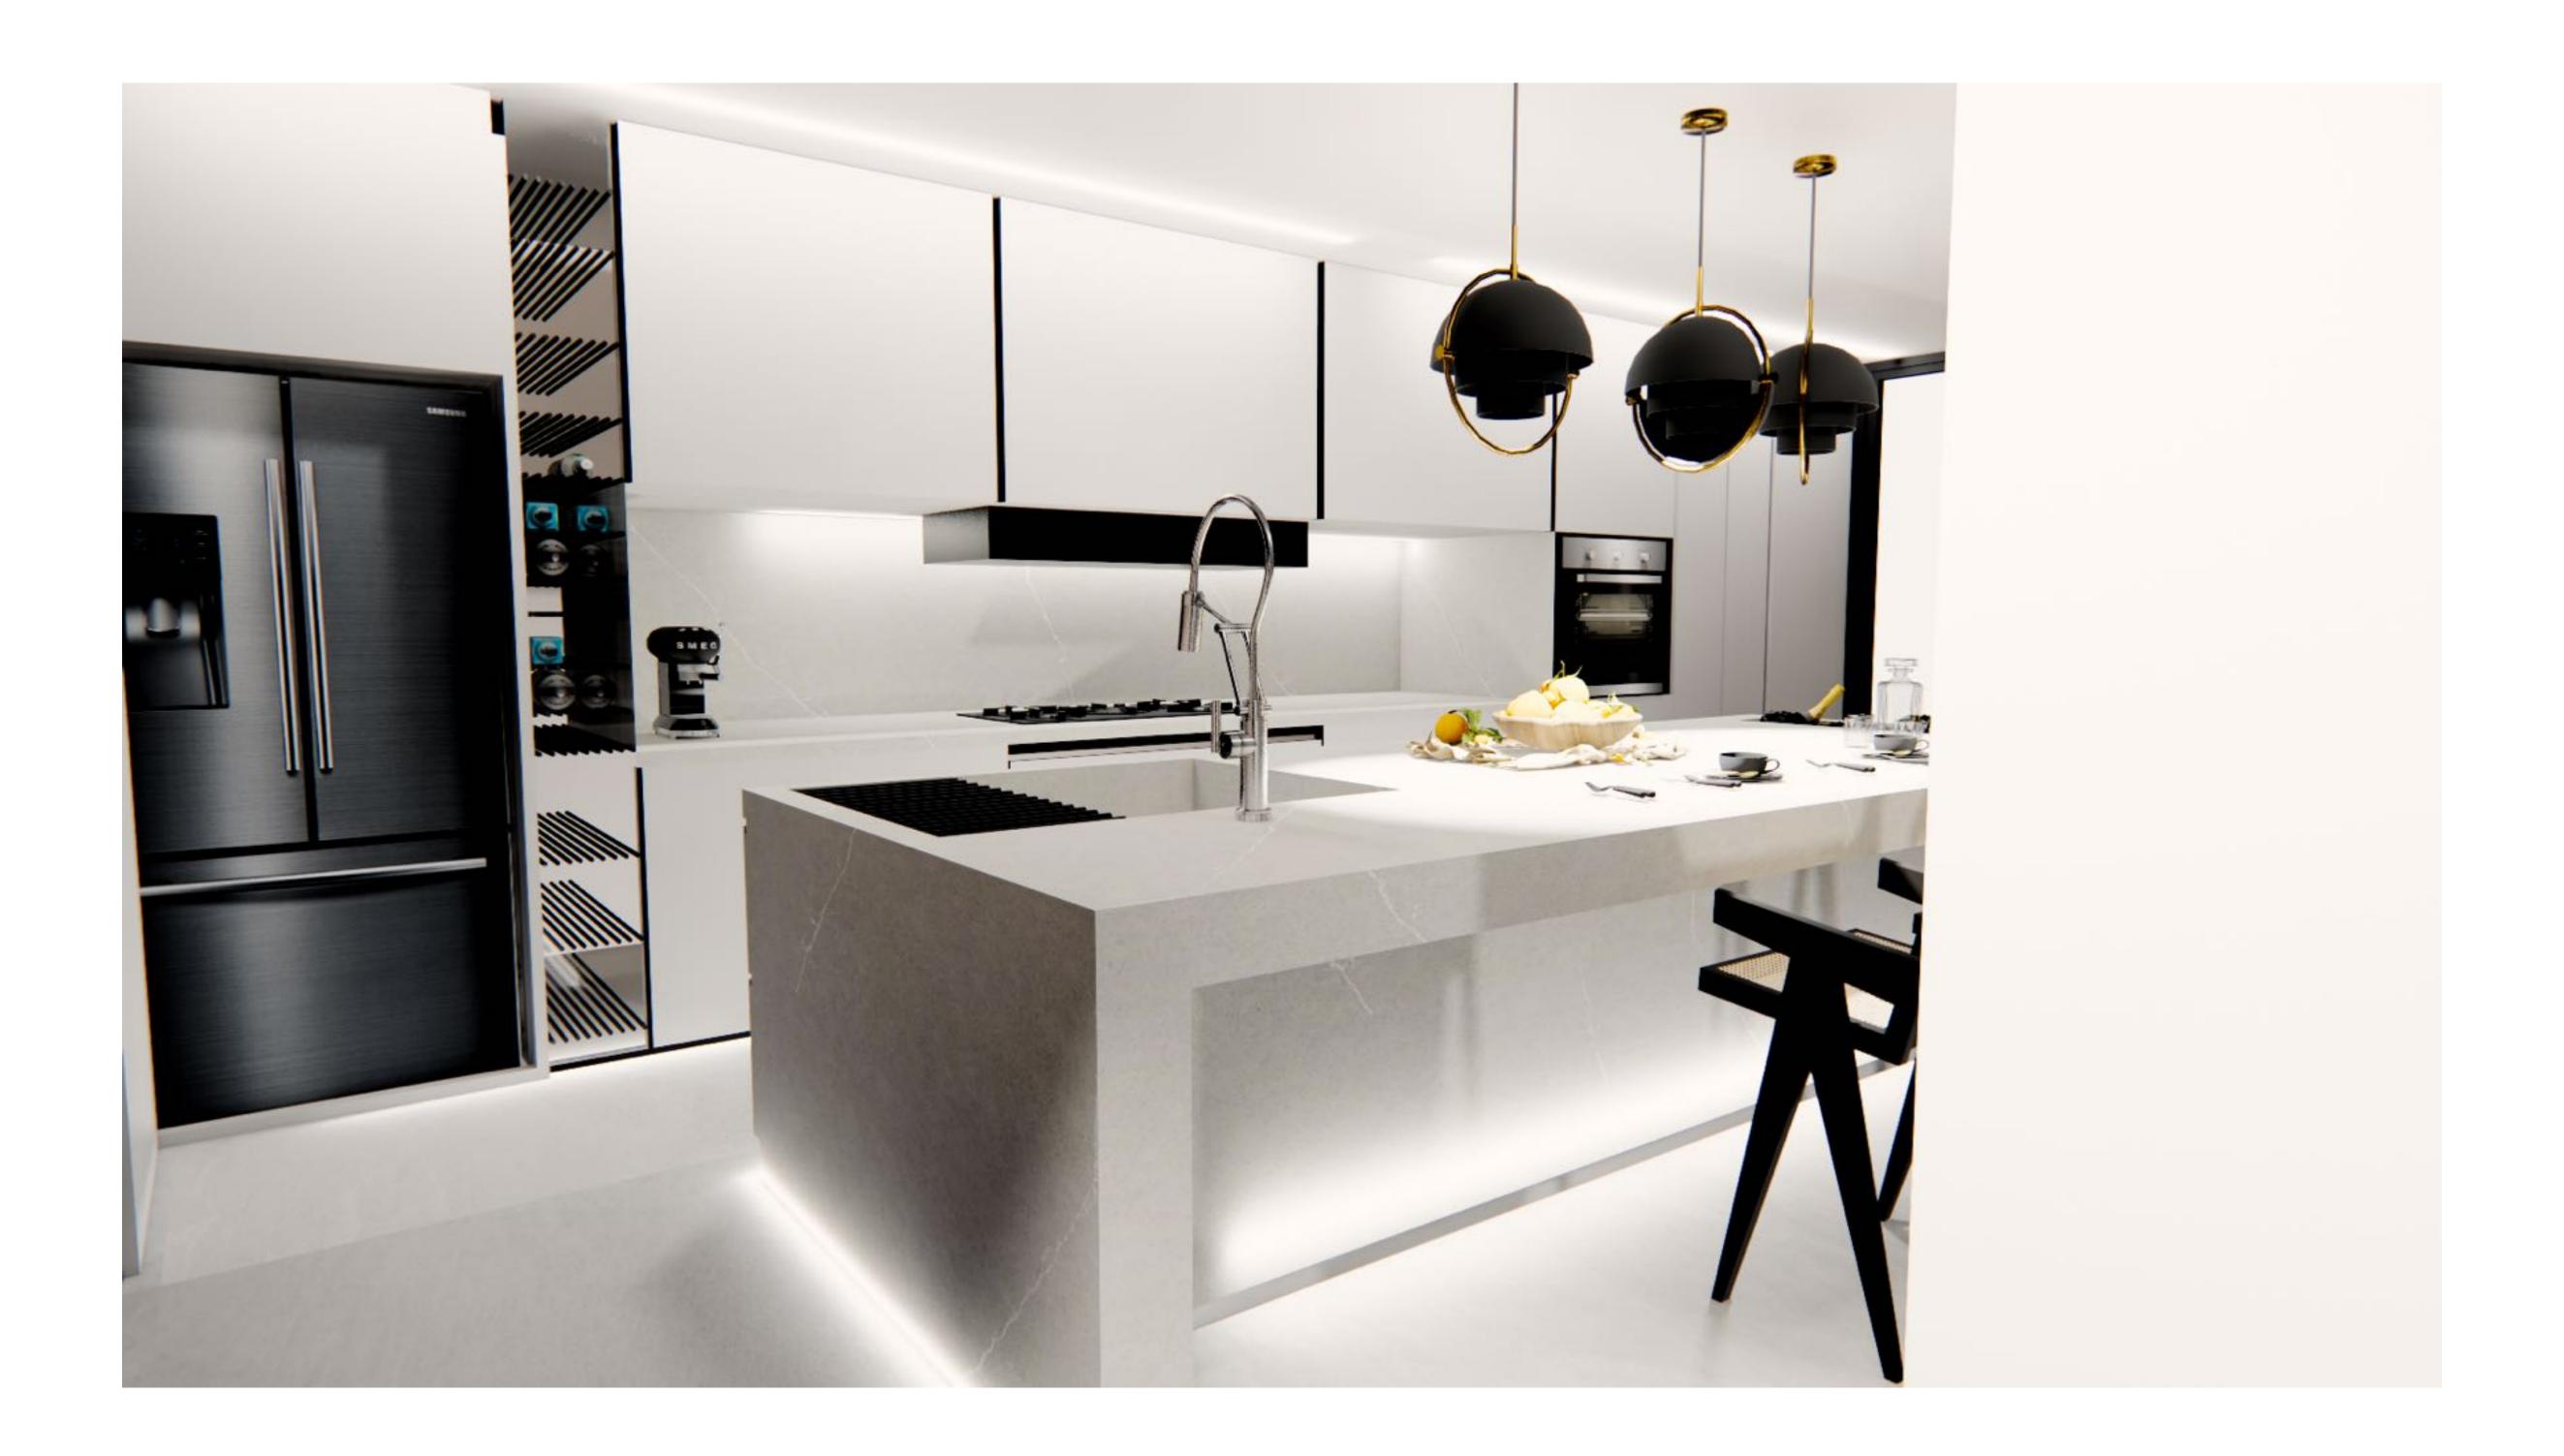

#### ROSEDALE VILLAS

WE HAVE TWO DIFFERENT OPTIONS IN THE KITCHEN
THE THICKNESS OF THE MDF WE USE IN THE KITCHEN IS 18 MM THERE ARE 5
TYPES IN KITCHENS 'TIP1 TIPB TIP TIPC TIP'

THERE IS A WASHING MACHINE, STOVE, REFRIGERATOR, HOOD, OVEN AND STOPACE CARINETS

AND STORAGE CABINETS

KITCHENS HAVE ISLAND COUNTERTOPS

YOU CAN REACH THE TERRACES WITH LARGE SLIDING WINDOWS.

YOU CAN OPEN IT ON HOT DAYS AND CONTINUE TO ENJOY YOUR MEAL ON

THE TERRACE.

# THE ISLAND PROVIDE AT THE SAME TIME WHILE COOKING AT THE COUNTER YOU CAN ALSO ENJOY YOUR MEAL

THE ISLAND COUNTERTOP
IS MADE OF SILESTONE IN
THE SINK. IT PROVIDES
INTEGRITY AS IT IS MADE
OF THE SAME MATERIAL.

YOUR AMBIANCE WILL BE ENHANCED WITH THE HIDDEN LIGHTING PLACED UNDER THE CABINETS.

#### CEILING AND LIGHTING

COOKER OVEN AND HOOD

ISLAND KITCHEN
RAIL CABINET SYSTEM