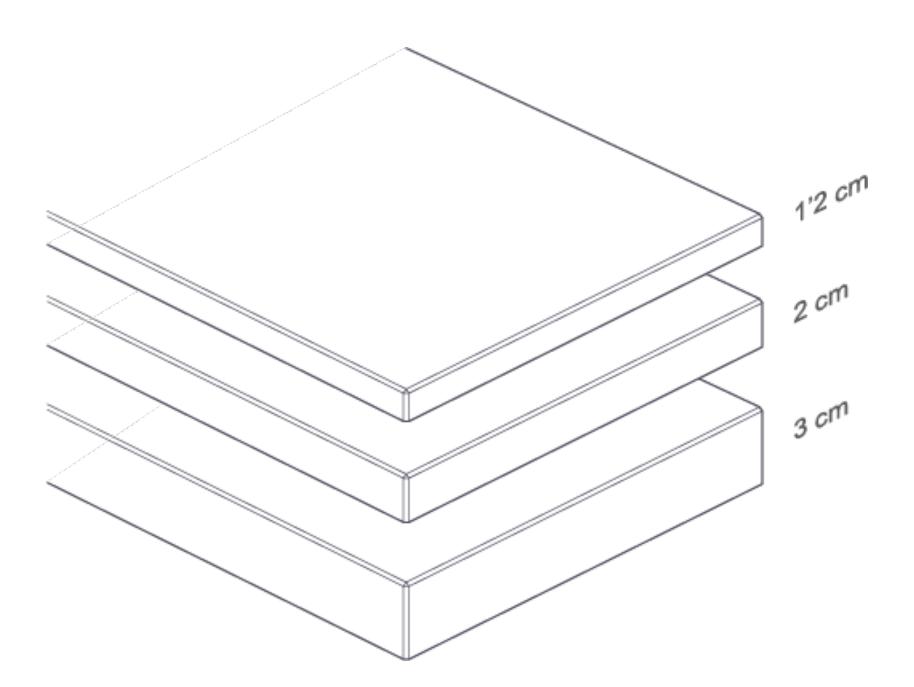

#### TICHNESES

THE DIFFERENT SILESTONE THICKNESSES ARE A PERFECT SOLUTION FOR YOUR COUNTERTOP, FLOORING AND SIDING, 1,2CM, 2CM AND 3 CM ARE OUR PROPOSALS.