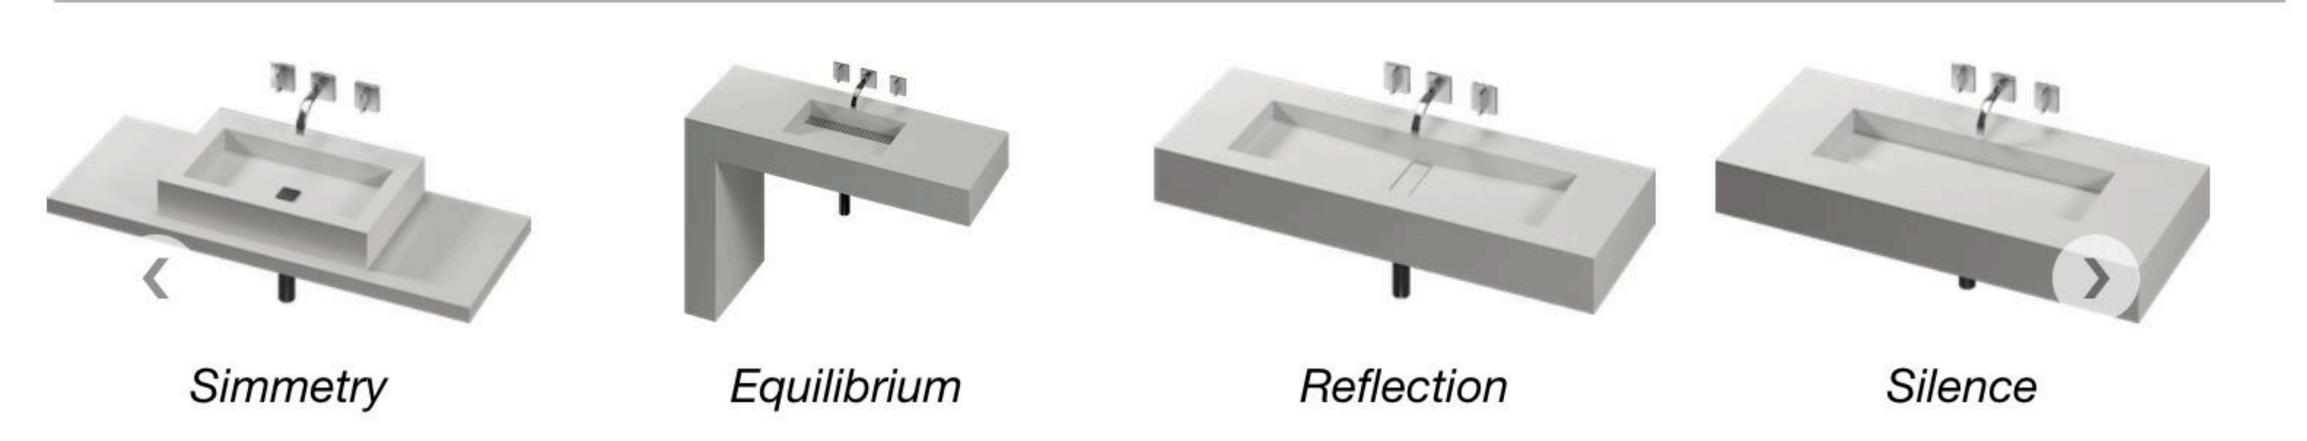

#### SILESTONE

THİS MATERIAL IS DESIGNED FOR USE ON WET SURFACESES SUCH AS KITCHEN COUNTER SURFACE SHOWER SURFACE SINK AND MANY OTHER THINGS ARE POSSIBLE