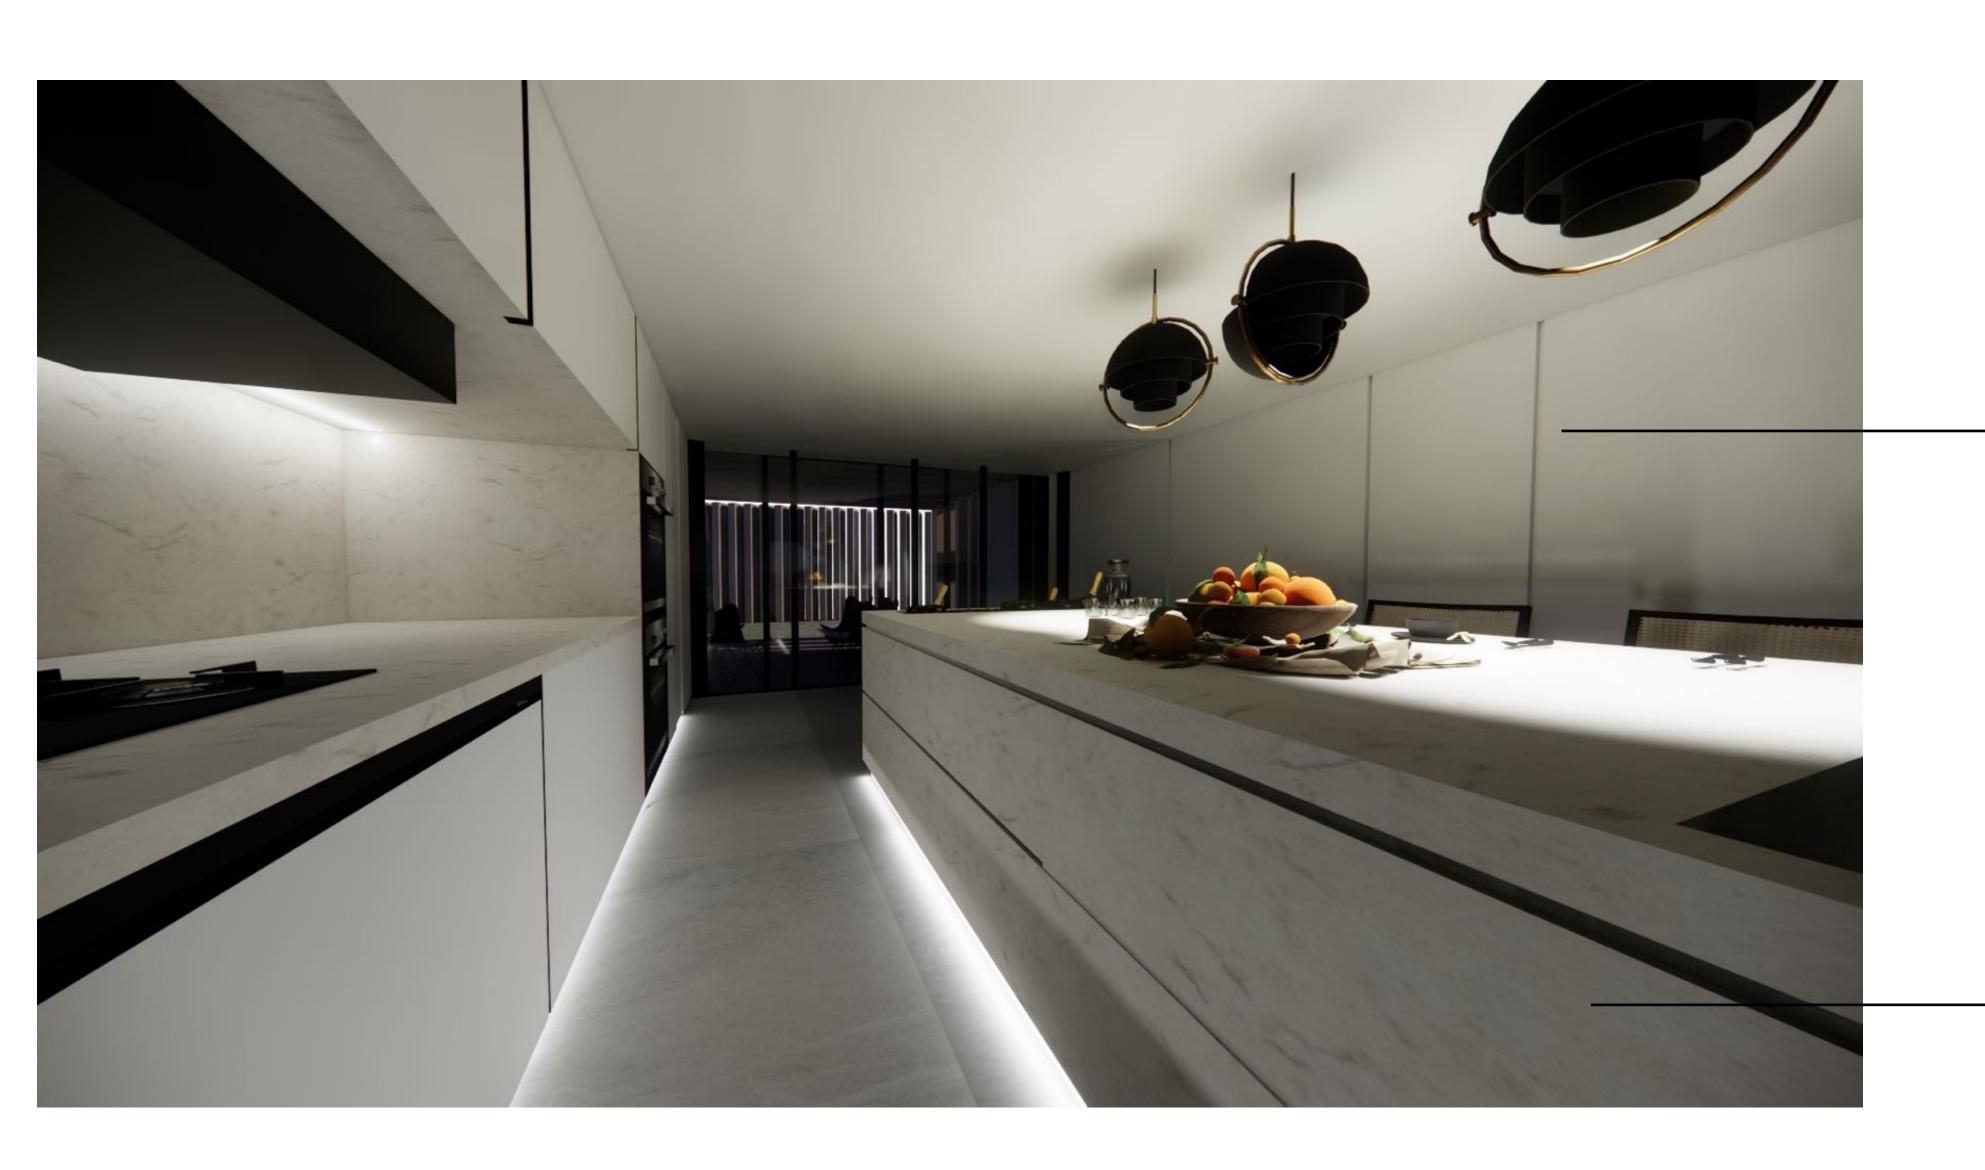

# THE ISLAND PROVIDE AT THE SAME TIME WHILE COOKING AT THE COUNTER YOU CAN ALSO ENJOY YOUR MEAL

THE ISLAND COUNTERTOP
IS MADE OF SILESTONE IN
THE SINK. IT PROVIDES
INTEGRITY AS IT IS MADE
OF THE SAME MATERIAL.

YOUR AMBIANCE WILL BE ENHANCED WITH THE HIDDEN LIGHTING PLACED UNDER THE CABINETS.

#### CEILING AND LIGHTING

COOKER OVEN AND HOOD

ISLAND KITCHEN
RAIL CABINET SYSTEM