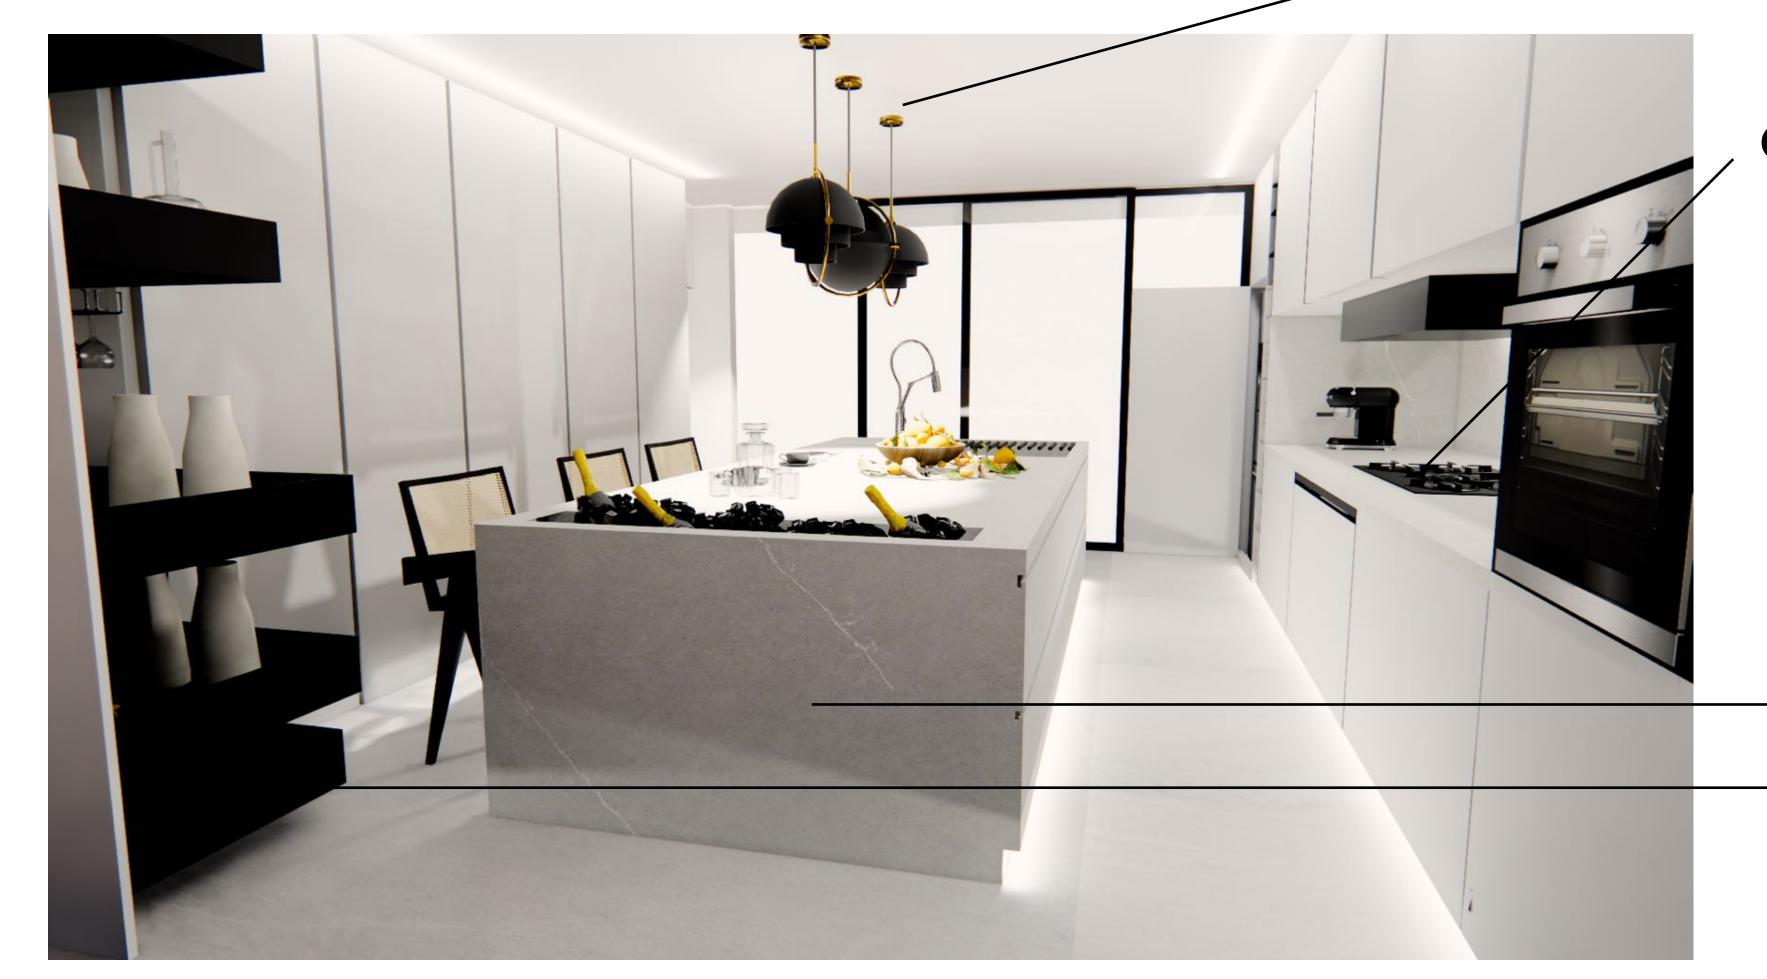

YOUR AMBIANCE WILL BE ENHANCED WITH THE HIDDEN LIGHTING PLACED UNDER THE CABINETS.

#### CEILING AND LIGHTING

COOKER OVEN AND HOOD

ISLAND KITCHEN
RAIL CABINET SYSTEM