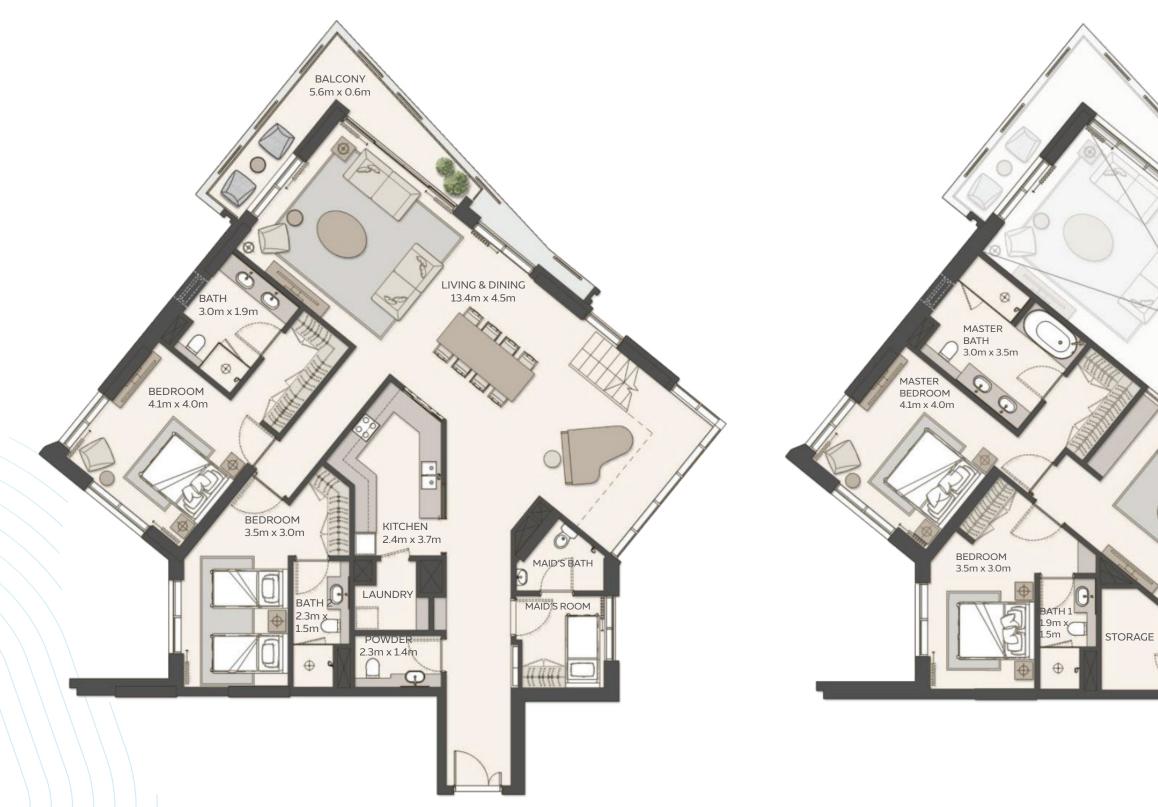

# SKY RESIDENCES AT EXPO CITY DUBAI

| 4 BEDROOM<br>DUPLEX |                           |  |
|---------------------|---------------------------|--|
| Unit Area           | 316.01 sqm / 3401.51 sqft |  |
| Balcony Area        | 13.03 sqm / 140.25 sqft   |  |
| Total Area          | 329.04 sqm / 3541.76 sqft |  |