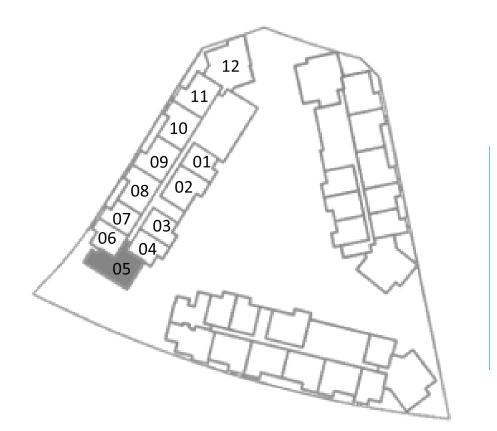

# SKY RESIDENCES AT EXPO CITY DUBAI

| 1 BEDROOM<br>Type 1 |                         |  |
|---------------------|-------------------------|--|
| Unit Area           | 77.43 sqm / 833.45 sqft |  |
| Balcony Area        | 9.05 sqm / 97.41 sqft   |  |
| Total Area          | 86.54 sqm / 931.51 sqft |  |

# SKY RESIDENCES AT EXPO CITY DUBAI

| 1 BEDROOM<br>Type 3 |                         |  |
|---------------------|-------------------------|--|
| Unit Area           | 77.28 sqm / 831.83 sqft |  |
| Balcony Area        | 8.48 sqm / 91.28 sqft   |  |
| Total Area          | 86.21 sqm / 927.96 sqft |  |