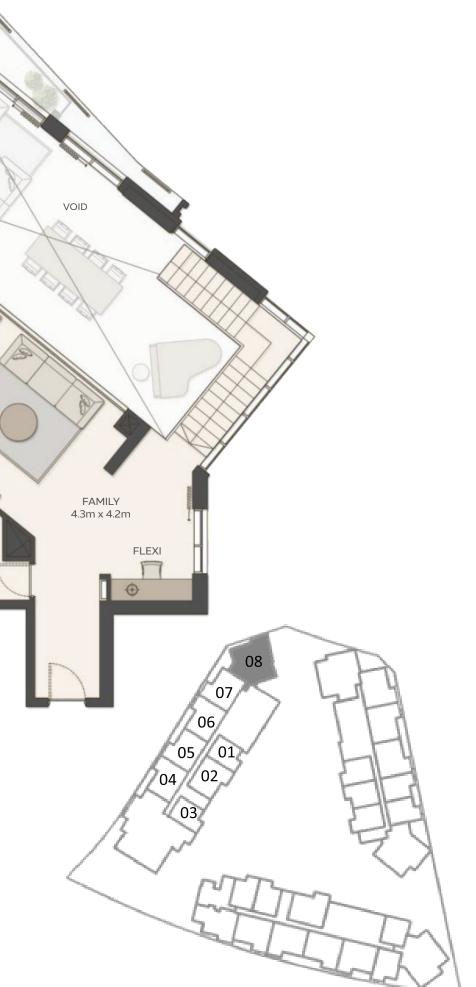

# SKY RESIDENCES AT EXPO CITY DUBAI

| 3 BEDROOM<br>Type 3 |                           |
|---------------------|---------------------------|
| Unit Area           | 161.82 sqm / 1741.82 sqft |
| Balcony Area        | 30.38 sqm / 327.01 sqft   |
| Total Area          | 192.20 sqm / 2068.83 sqft |