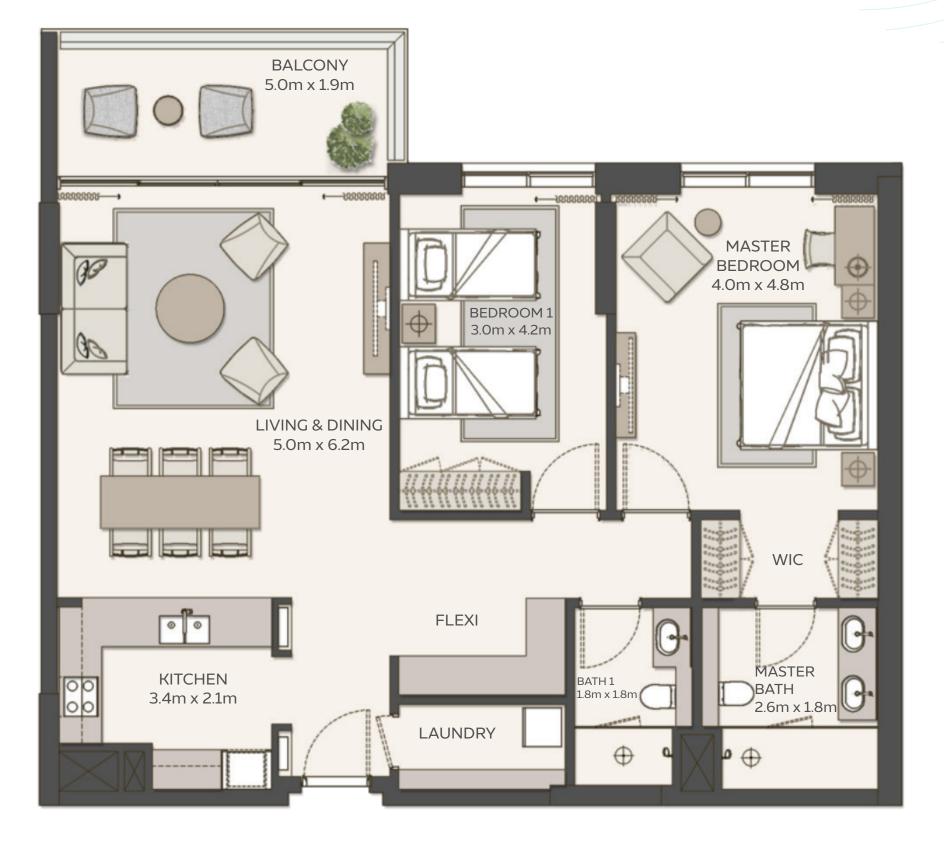

# SKY RESIDENCES AT EXPO CITY DUBAI

| 2 BEDROOM<br>Type 1 |                           |  |
|---------------------|---------------------------|--|
| Unit Area           | 119.07 sqm / 1281.66 sqft |  |
| Balcony Area        | 10.95 sqm / 117.86 sqft   |  |
| Total Area          | 130.02 sqm / 1399.52 sqft |  |