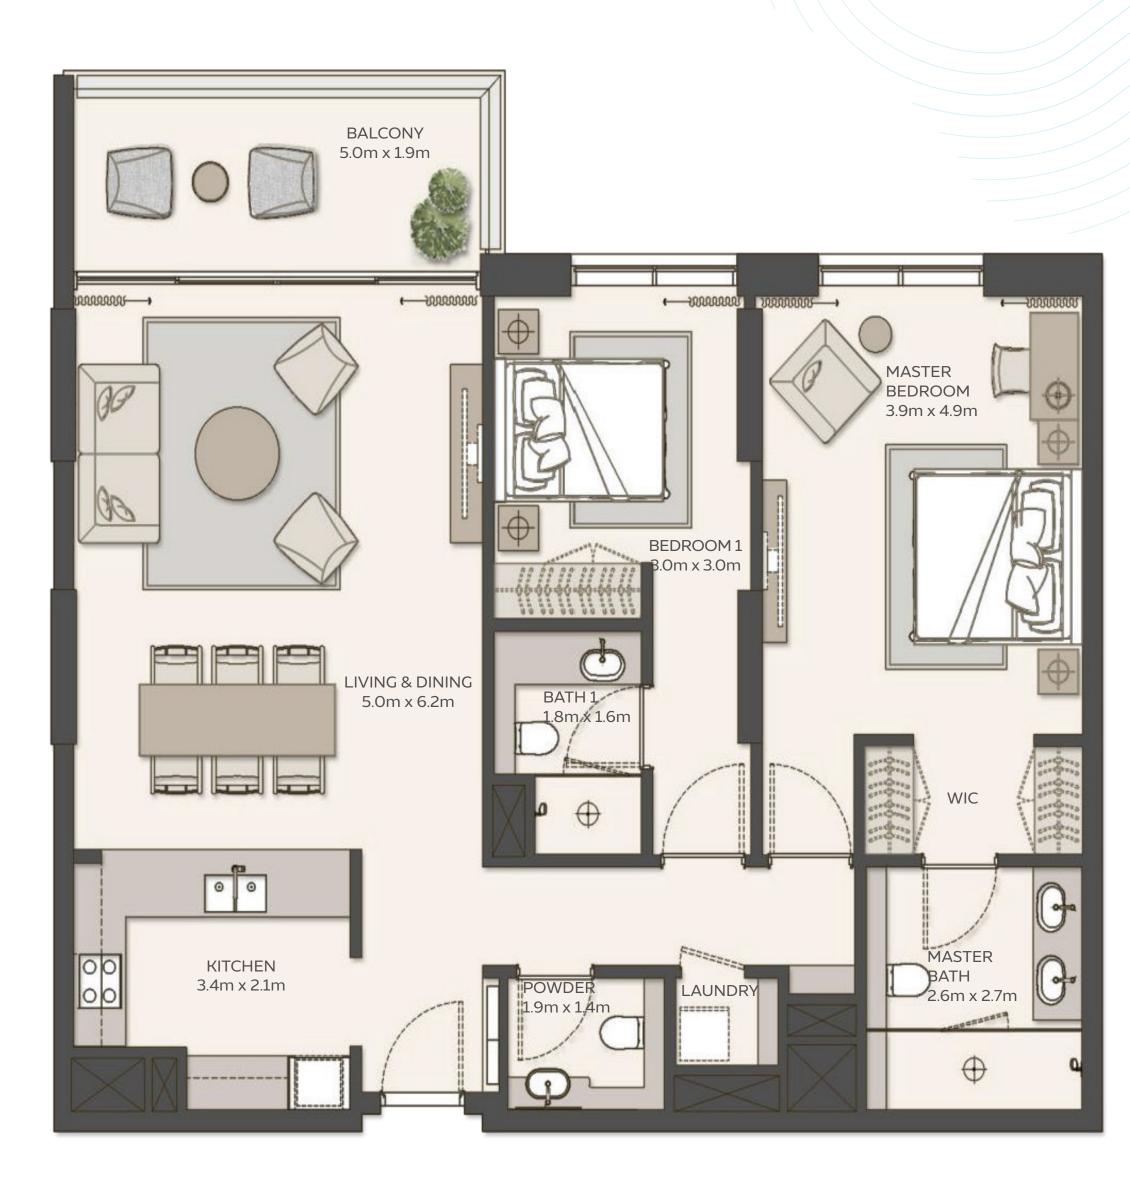

# SKY RESIDENCES AT EXPO CITY DUBAI

| 2 BEDROOM<br>Type 2 |                           |  |
|---------------------|---------------------------|--|
| Unit Area           | 115.88 sqm / 1247.32 sqft |  |
| Balcony Area        | 10.95 sqm / 117.86 sqft   |  |
| Total Area          | 126.83 sqm / 1365.18 sqft |  |