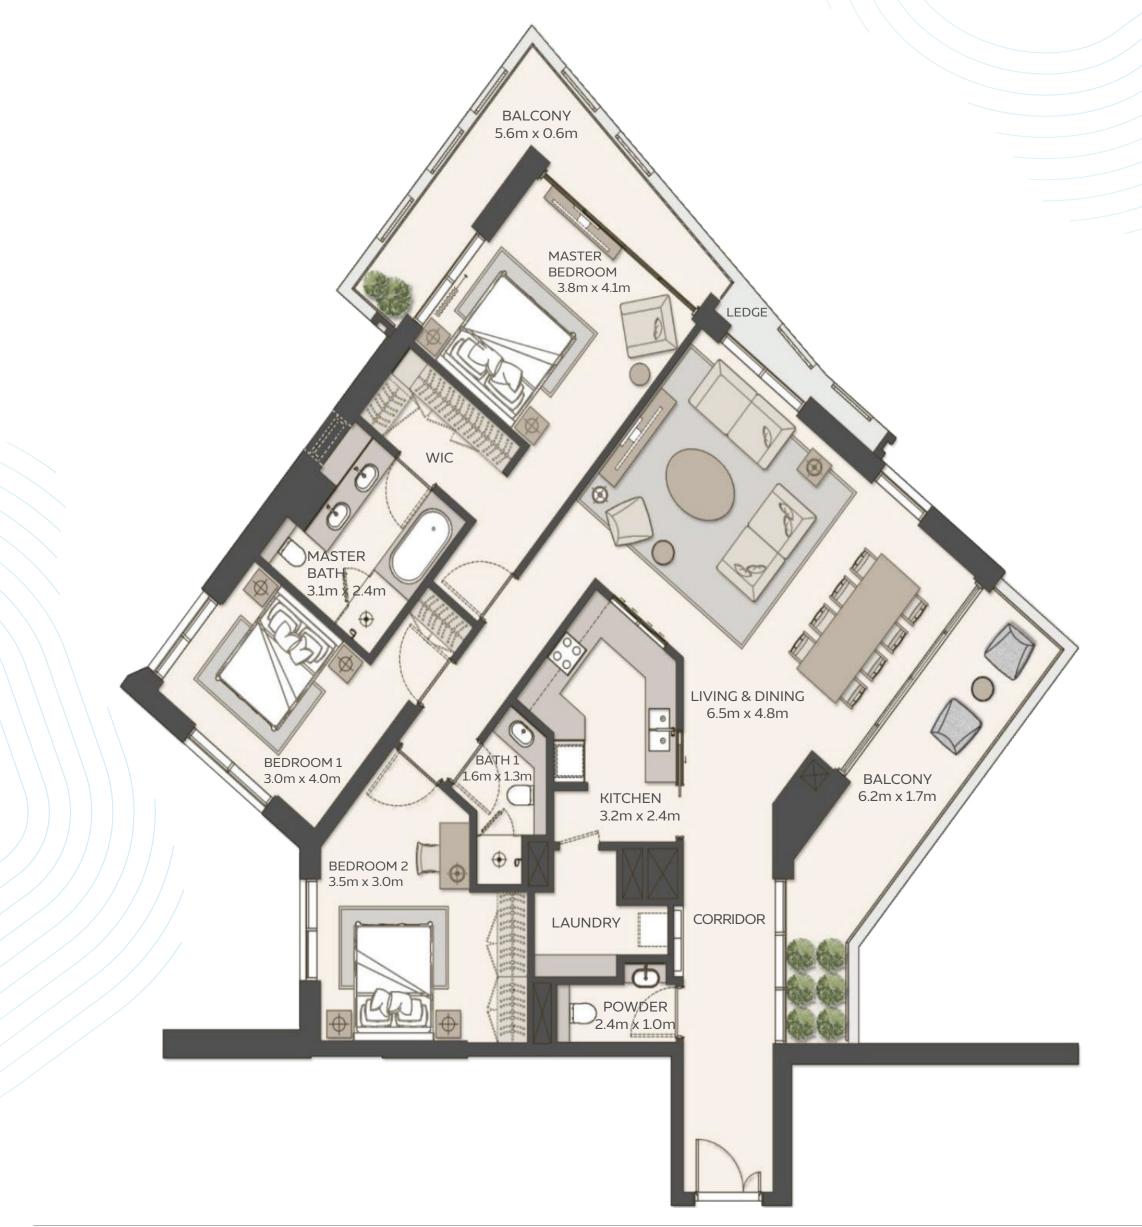

# SKY RESIDENCES AT EXPO CITY DUBAI

| 4 BEDROOM<br>DUPLEX |                           |  |
|---------------------|---------------------------|--|
| Unit Area           | 316.01 sqm / 3401.51 sqft |  |
| Balcony Area        | 13.03 sqm / 140.25 sqft   |  |
| Total Area          | 329.04 sqm / 3541.76 sqft |  |