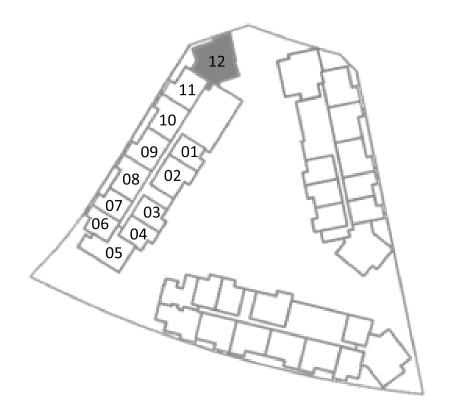

# SKY RESIDENCES AT EXPO CITY DUBAI

| 4 BEDROOM<br>DUPLEX |                           |  |
|---------------------|---------------------------|--|
| Unit Area           | 316.01 sqm / 3401.51 sqft |  |
| Balcony Area        | 13.03 sqm / 140.25 sqft   |  |
| Total Area          | 329.04 sqm / 3541.76 sqft |  |