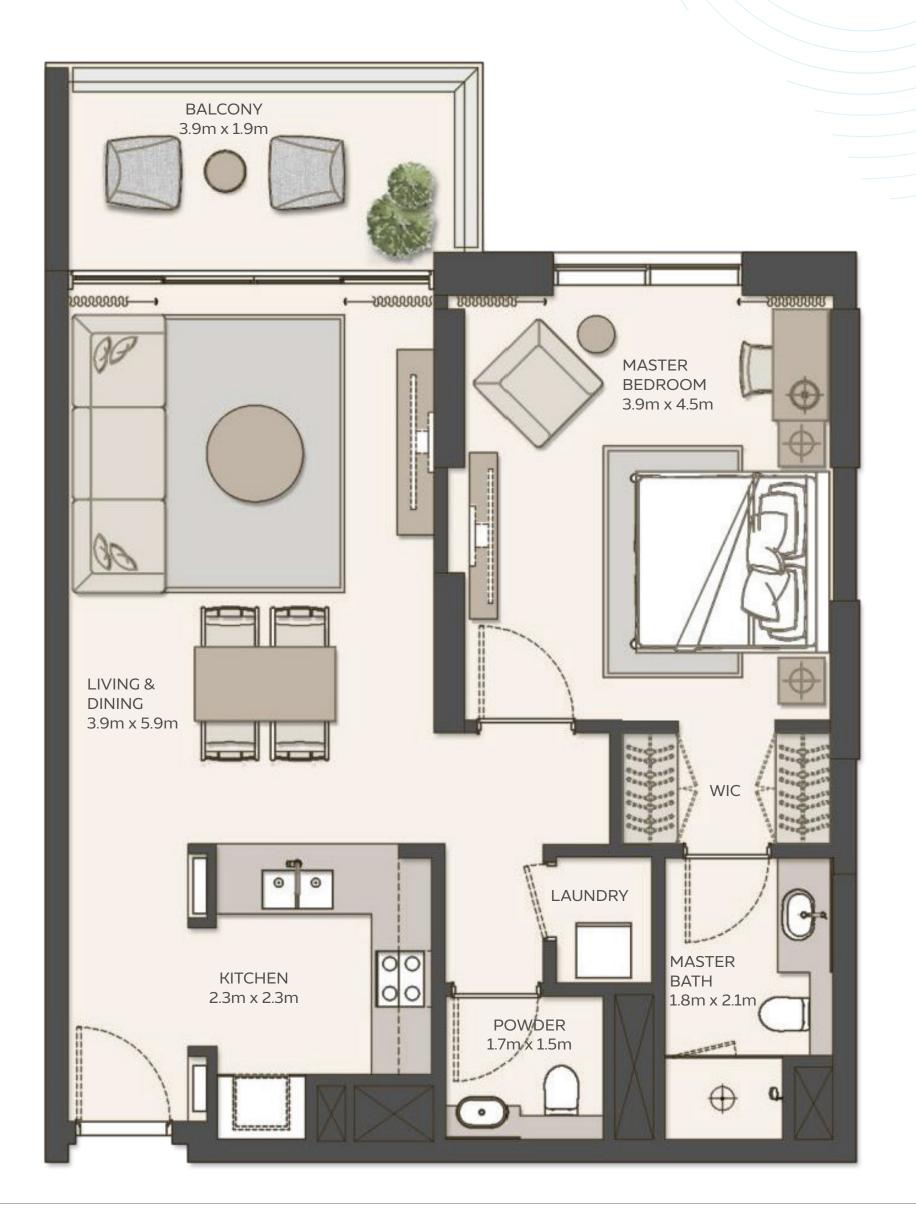

# SKY RESIDENCES AT EXPO CITY DUBAI

| 1 BEDROOM<br>Type 3 |                         |  |
|---------------------|-------------------------|--|
| Unit Area           | 77.28 sqm / 831.83 sqft |  |
| Balcony Area        | 8.48 sqm / 91.28 sqft   |  |
| Total Area          | 86.21 sqm / 927.96 sqft |  |