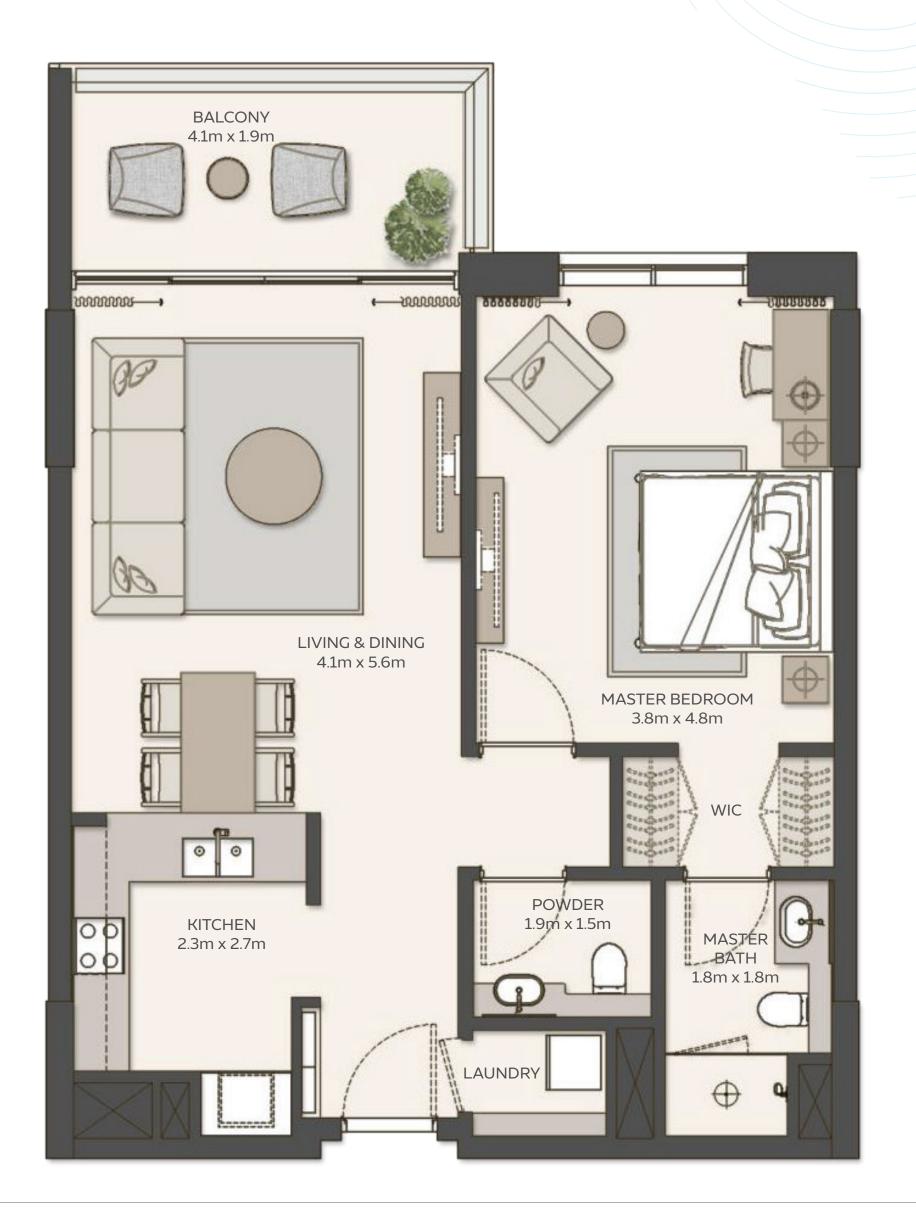

# SKY RESIDENCES AT EXPO CITY DUBAI

| 1 BEDROOM<br>Type 1 |                         |  |
|---------------------|-------------------------|--|
| Unit Area           | 77.43 sqm / 833.45 sqft |  |
| Balcony Area        | 9.05 sqm / 97.41 sqft   |  |
| Total Area          | 86.54 sqm / 931.51 sqft |  |