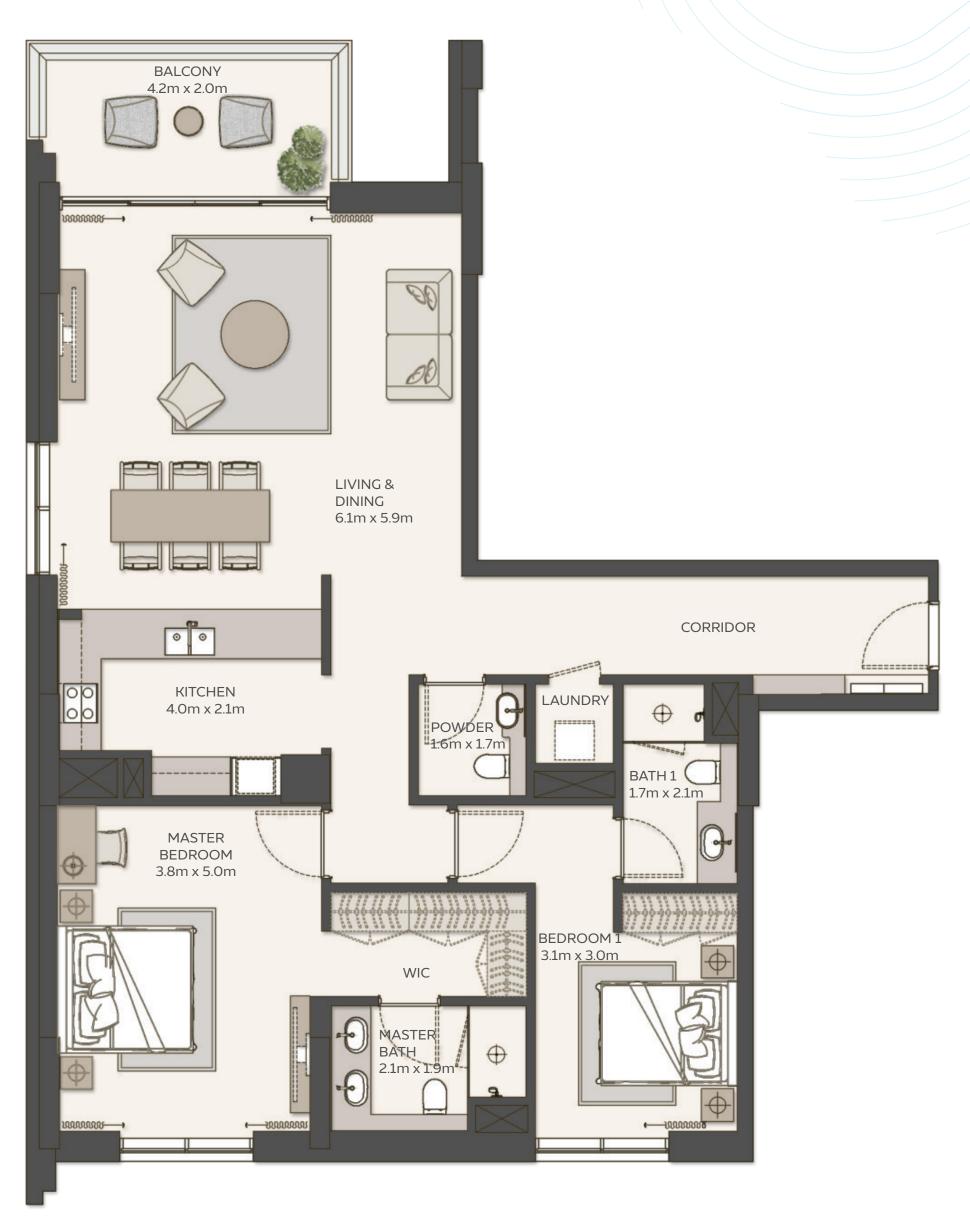

# SKY RESIDENCES AT EXPO CITY DUBAI

| 2 BEDROOM<br>Type 1 |                           |  |
|---------------------|---------------------------|--|
| Unit Area           | 119.07 sqm / 1281.66 sqft |  |
| Balcony Area        | 10.95 sqm / 117.86 sqft   |  |
| Total Area          | 130.02 sqm / 1399.52 sqft |  |