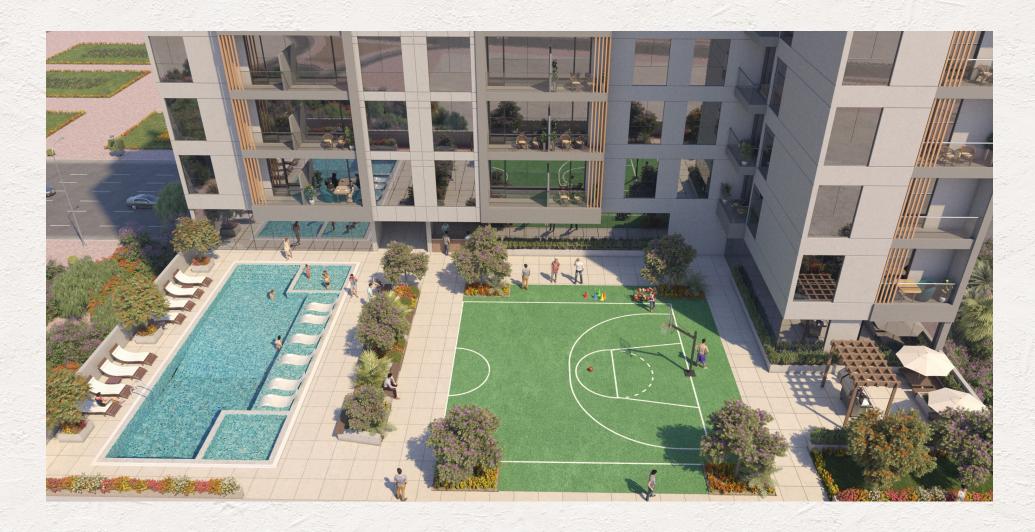

### YOUR NEW HOME AT A GLANCE

Temperature controlled swimming pool

Pool bar area

Jogging track

Multi-sport court

Fully equipped gym

Spa

BBQ area

Communal gardens

Children's play area

Co-working lounge

Smart home automation

Vaastu / Feng Shui compliant

Electronic vehicle charging station

100% covered parking

24/7 security surveillance

Access controlled entry points

#### **HOTEL-STYLE AMENITIES**

Communal space for residents is mixed with private space and play areas, ensuring residents always have a welcoming place to be.