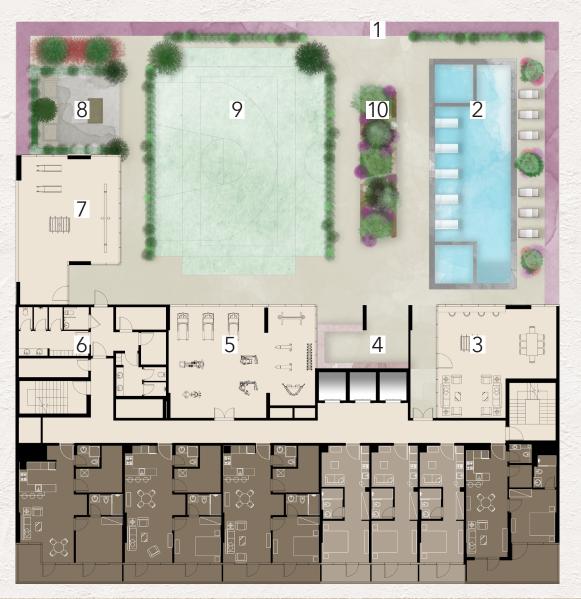

## FLOOR PLATE

STUDIO APARTMENTS

1 BEDROOM APARTMENTS

CORRIDOR & AMENITIES

1- JOGGING TRACK

2- SWIMMING POOL

3- RESIDENT'S LOUNGE

4- POOL BAR

5- GYM

6- STEAM & SAUNA

7- KID'S PLAY AREA

8- BBQ AREA

9- MULTISPORT COURT

10-COMMUNAL GARDEN