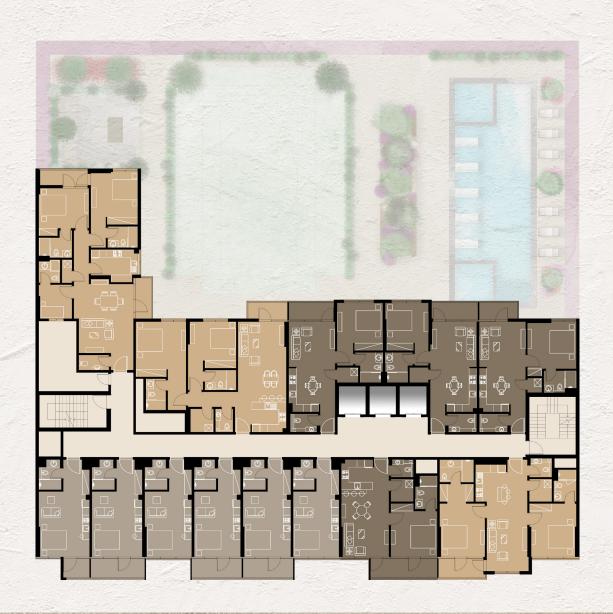

# FLOOR PLATE 2ND-4TH FLOOR

- STUDIO APARMENTS
- 1 BEDROOM APARTMENTS
- 2 BEDROOM APARTMENTS
  - CORRIDOR & UTILITY

## FLOOR PLATE 5TH - 14TH FLOOR