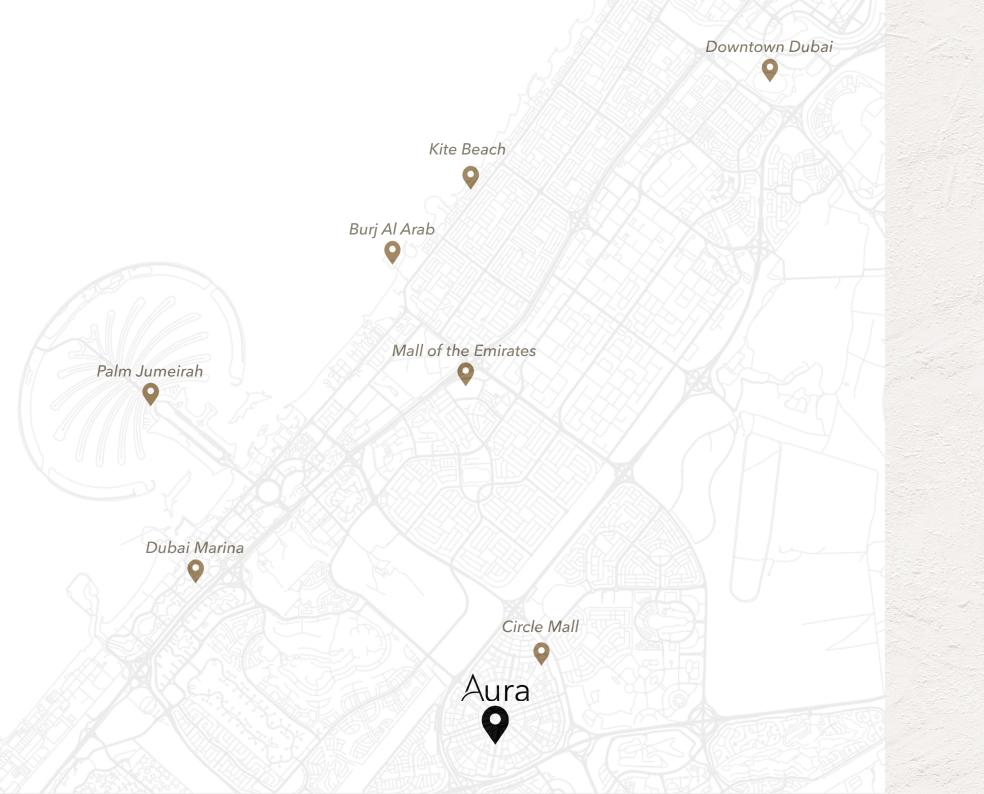

# CONNECTED TO THE CITY

5 Circle Mall

10 § Dubai Autodrome

10 Mall of the Emirates

15 Dubai Marina

15 Kite Beach

15 grann Palm Jumeirah

20 Burj Khalifa

25 Dubai Intl. Airport