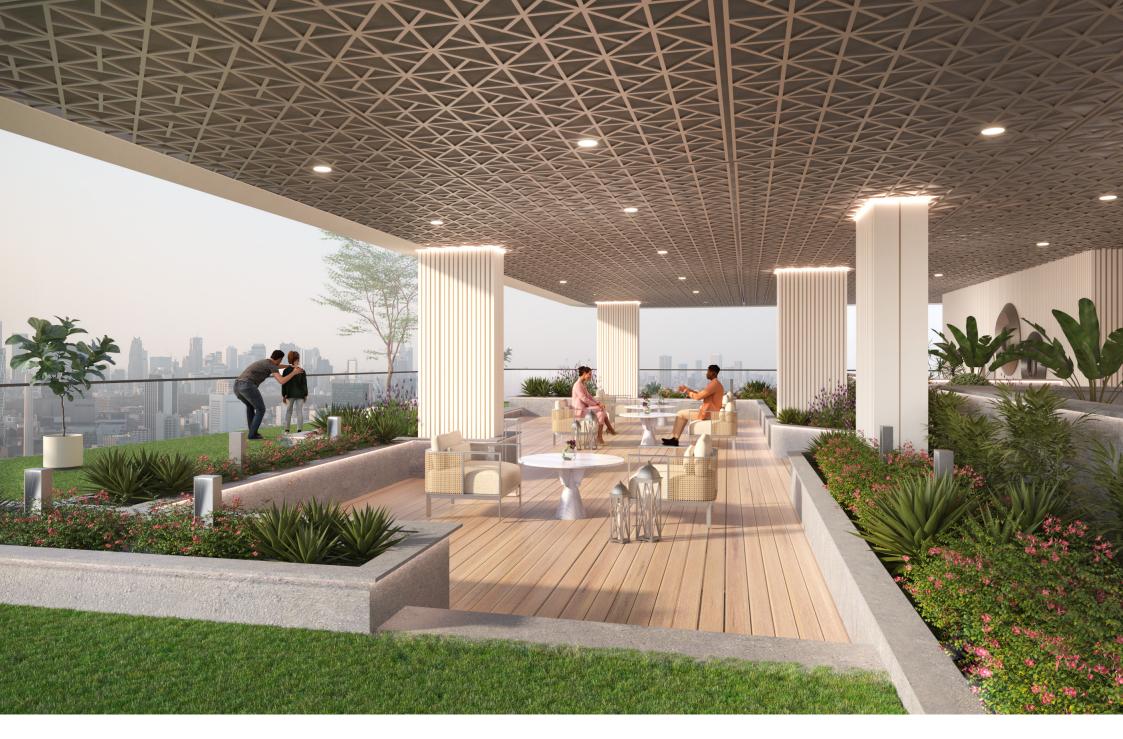

Ethereal Corridors

Lifestyle Lobby

Private Roof Mailis

Drop Off Area

Botanical Garden

Open Gym

Sauna

Water Jet Massage

Aqua Bike

Sunken Pool Seating

Six Designer Elevators

Multipurpose Hall

Olympic Size Infinity Sky Pool

Outdoor Seating

Tranquil Zone

Kids Pool

Barbeque Area

Kids Play Area

Water Splash

Floating Yoga Deck

Cinema Hall

Jogging Track

Meditation Deck

Lagoon Canal