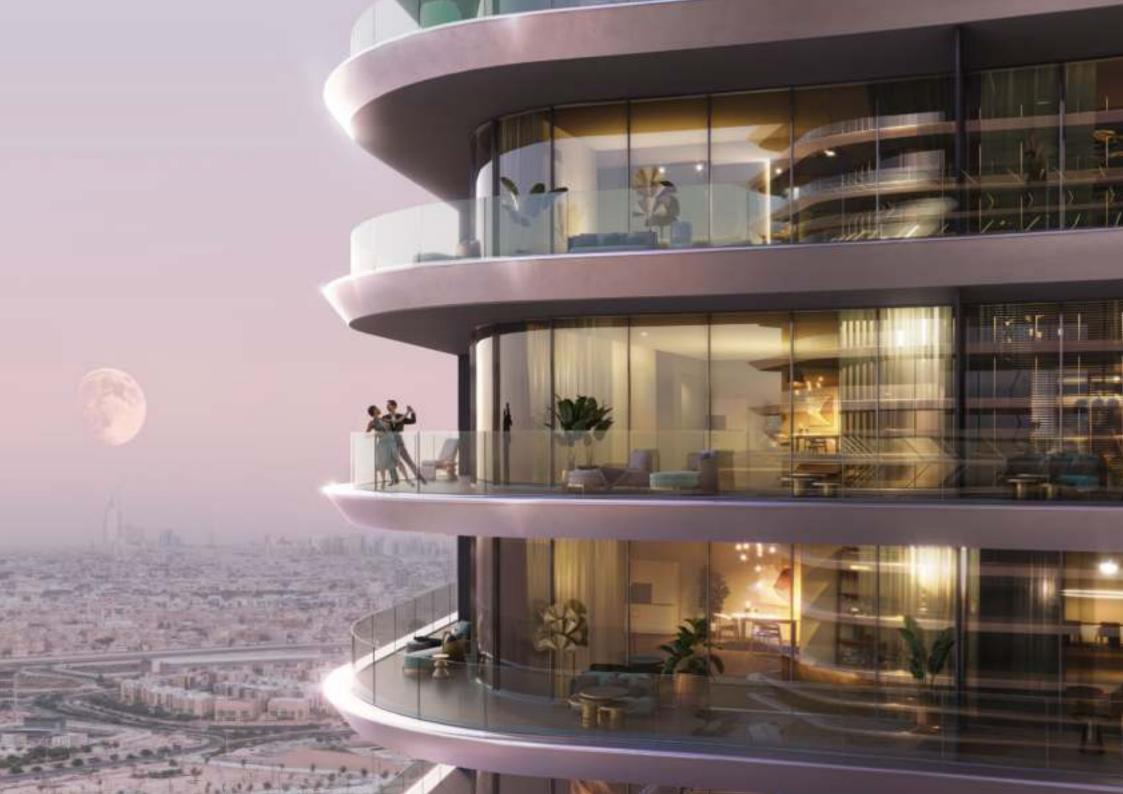

### UNIQUE SELLING POINTS DESIGN

One of the largest buildings in the world

based on unit count (comprising a total of 1,666 units)

**Embedded smart home features within its units** 

Stunning architectural design and concept

State-of-the-art interiors and finishes

Its design offers a diverse view of Dubai's iconic skyline