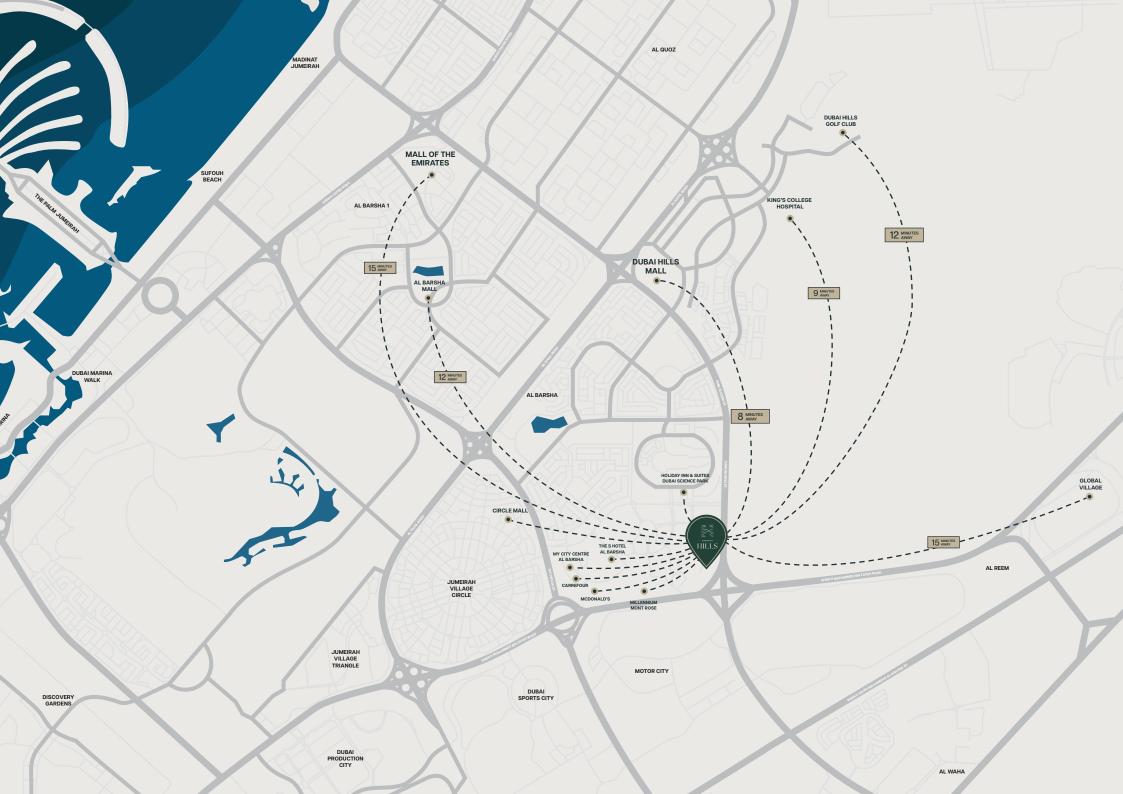

#### **Strategically located:**

- Adjacent to Dubai Hills Mall
- In the Business and Research hub and right at both entrance and exit points of Dubai Science Park
- In close proximity to renowned hotels, hospitals, high schools and universities
- In Barsha South, right on Um Suqeim Road nearby E311 MBZ Road

\*In the future, it will stand right next to the upcoming metro train station