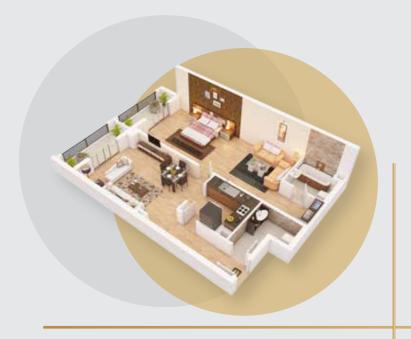

### **UNITS**

1 BEDROOM AREA: 917.84 SQ FT

STUDIO AREA: 533 SQ FT

3 BEDROOM AREA: 2066.25 SQ FT

FAMILY HOME AREA: 1020 SQ FT