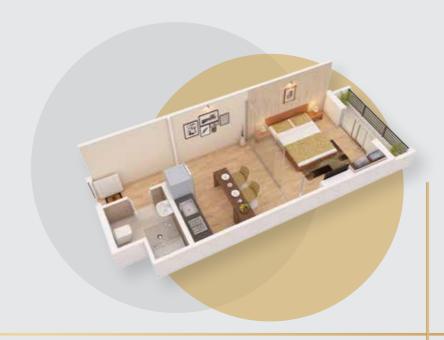

### **UNITS**

1 BEDROOM AREA: 917.84 SQ FT

STUDIO AREA: 533 SQ FT

3 BEDROOM AREA: 2066.25 SQ FT

FAMILY HOME AREA: 1020 SQ FT