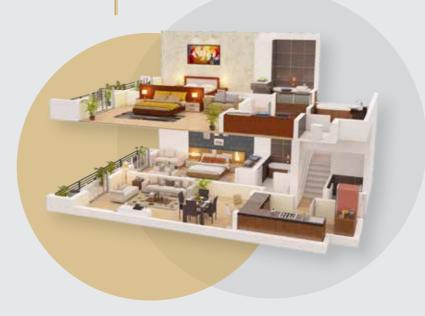

### **UNITS**

1 BEDROOM AREA: 917.84 SQ FT

STUDIO AREA: 533 SQ FT

3 BEDROOM AREA: 2066.25 SQ FT

FAMILY HOME AREA: 1020 SQ FT