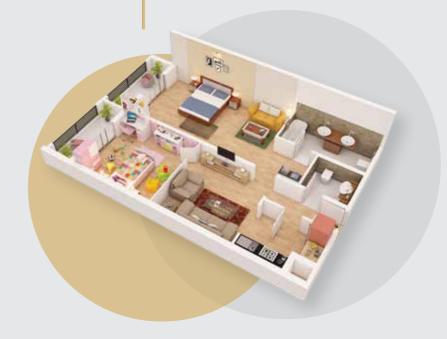

### **UNITS**

1 BEDROOM AREA: 917.84 SQ FT

STUDIO AREA: 533 SQ FT

3 BEDROOM AREA: 2066.25 SQ FT

FAMILY HOME AREA: 1020 SQ FT