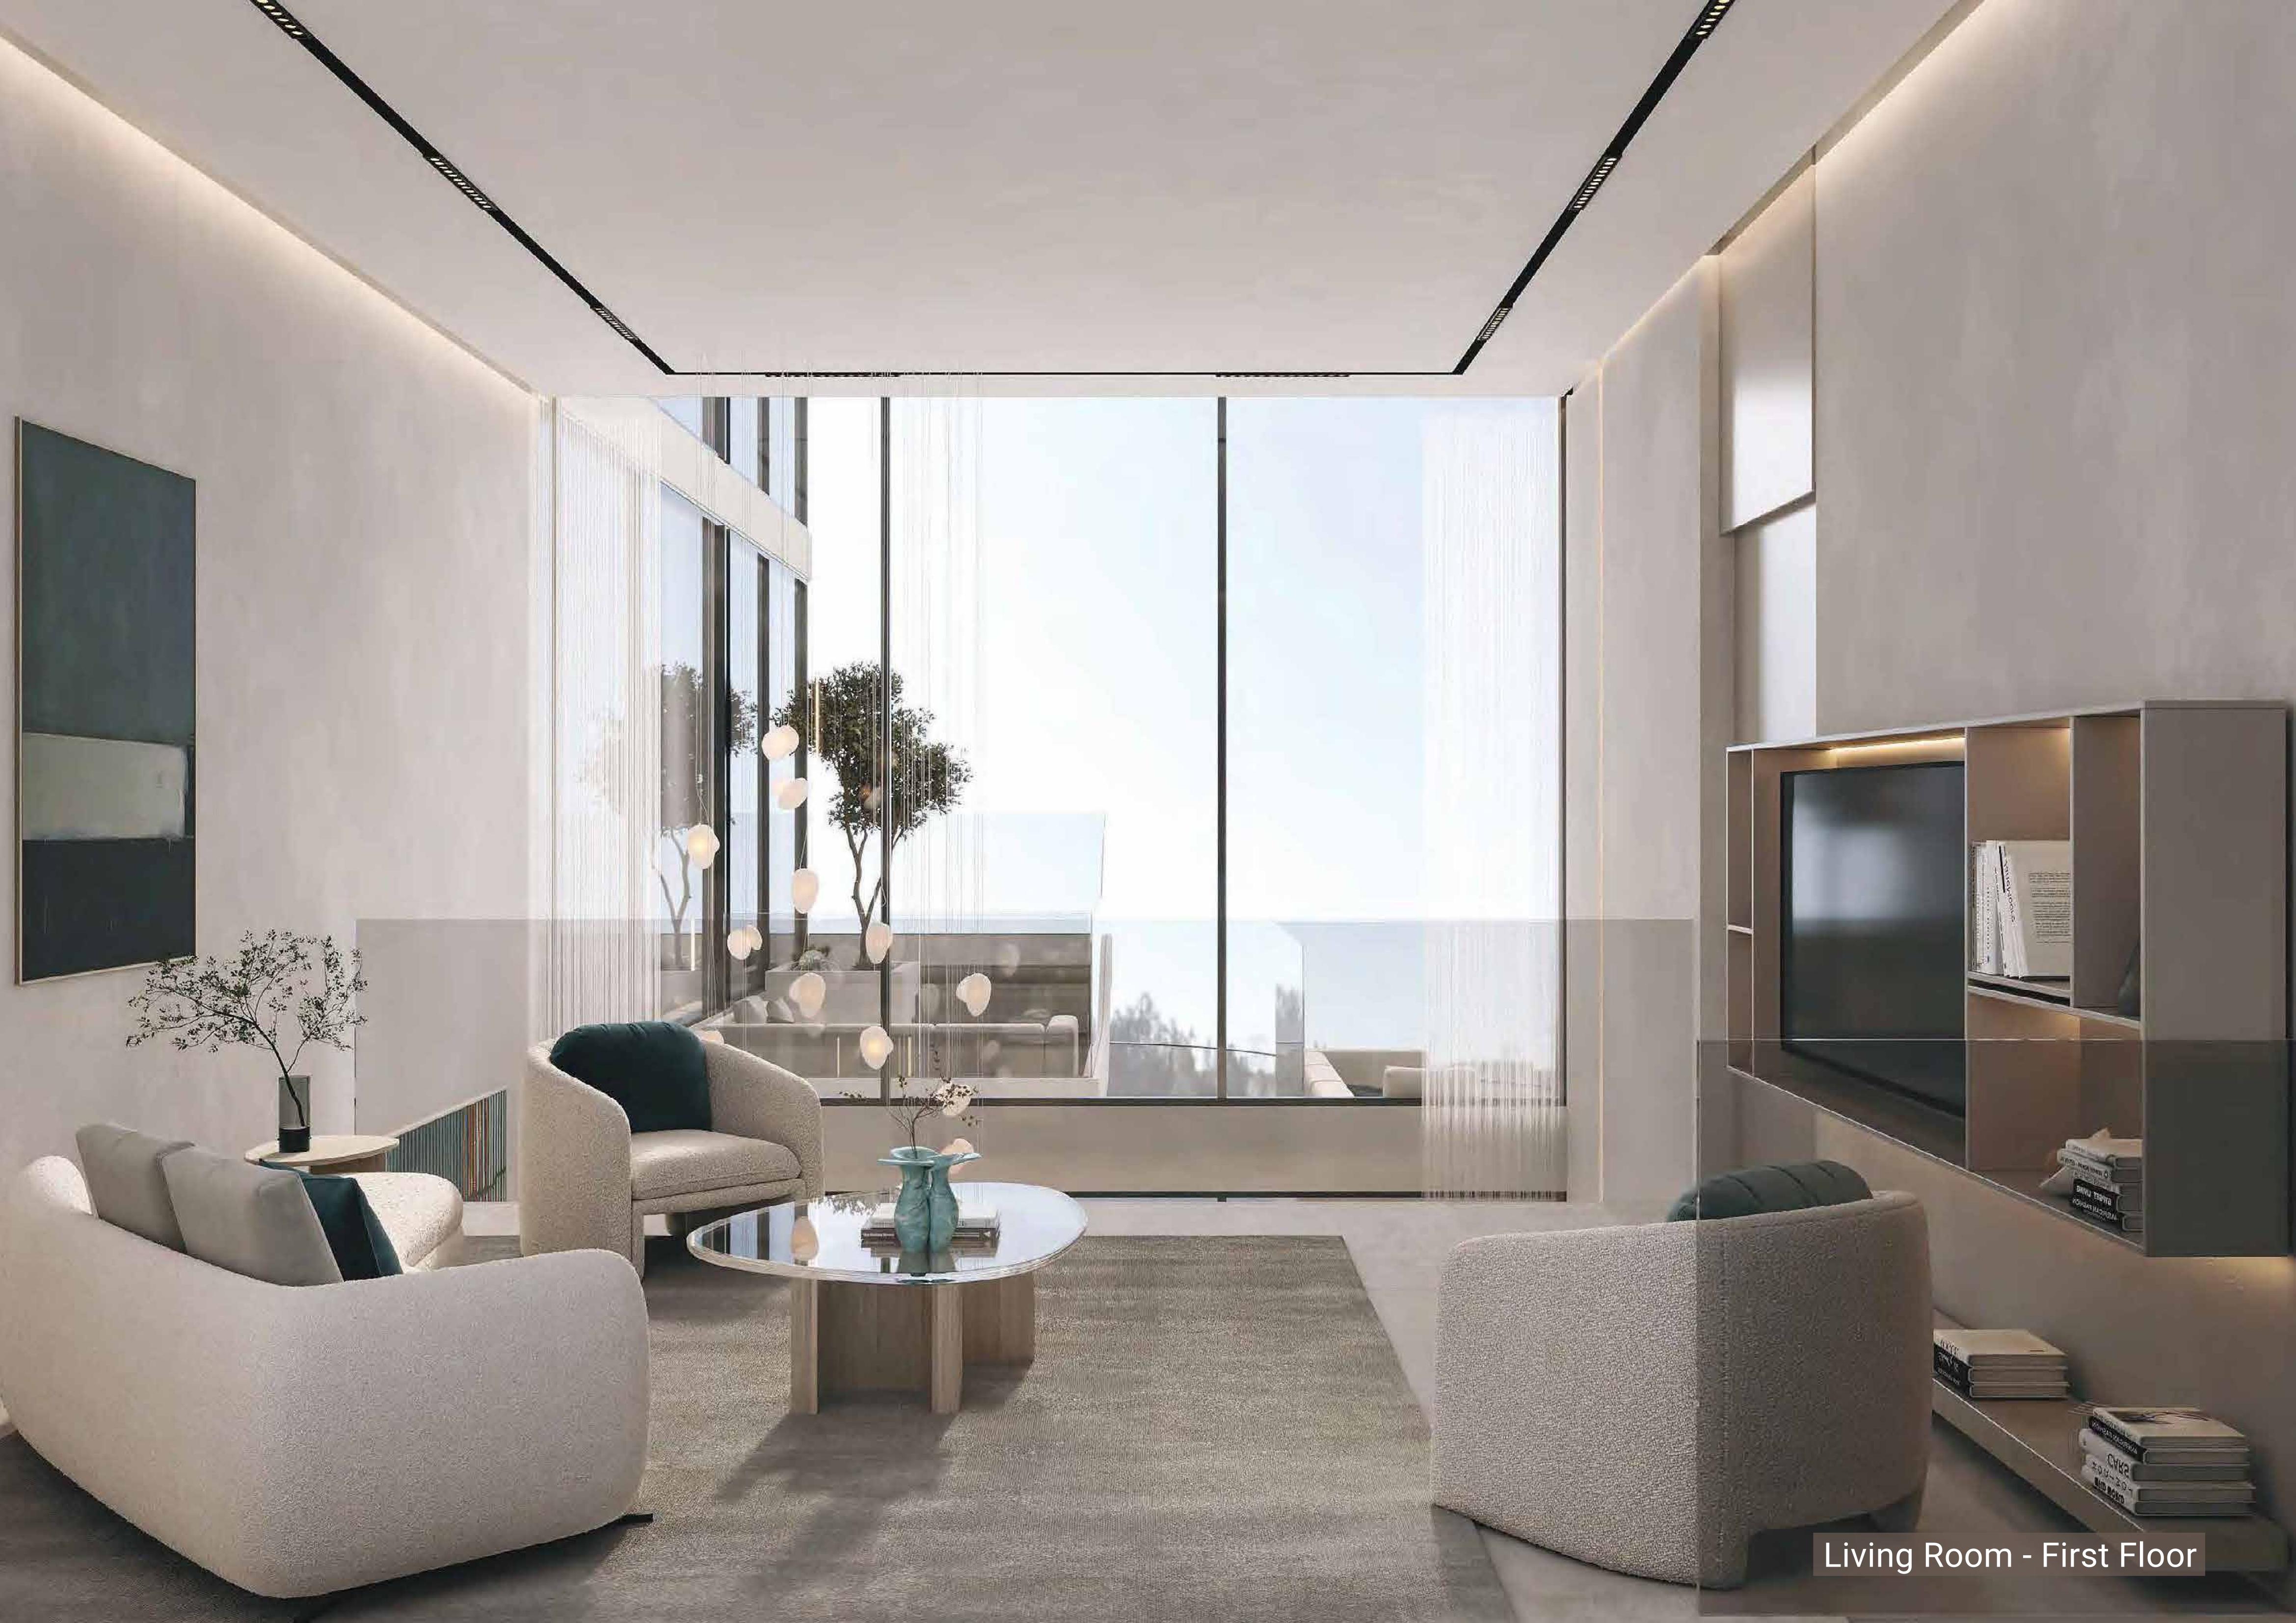

### TWO BEDROOM APARTMENTS

#### UNITS SIZE

| APARTMENTS | UNITS | AREA SQ.FT |         |
|------------|-------|------------|---------|
|            |       | min        | max     |
| 2 BEDROOM  | 24    | 1152.38    | 1369.38 |

Experience exquisite interiors that blend contemporary design with timeless elegance, creating a sanctuary for relaxation and rejuvenation.