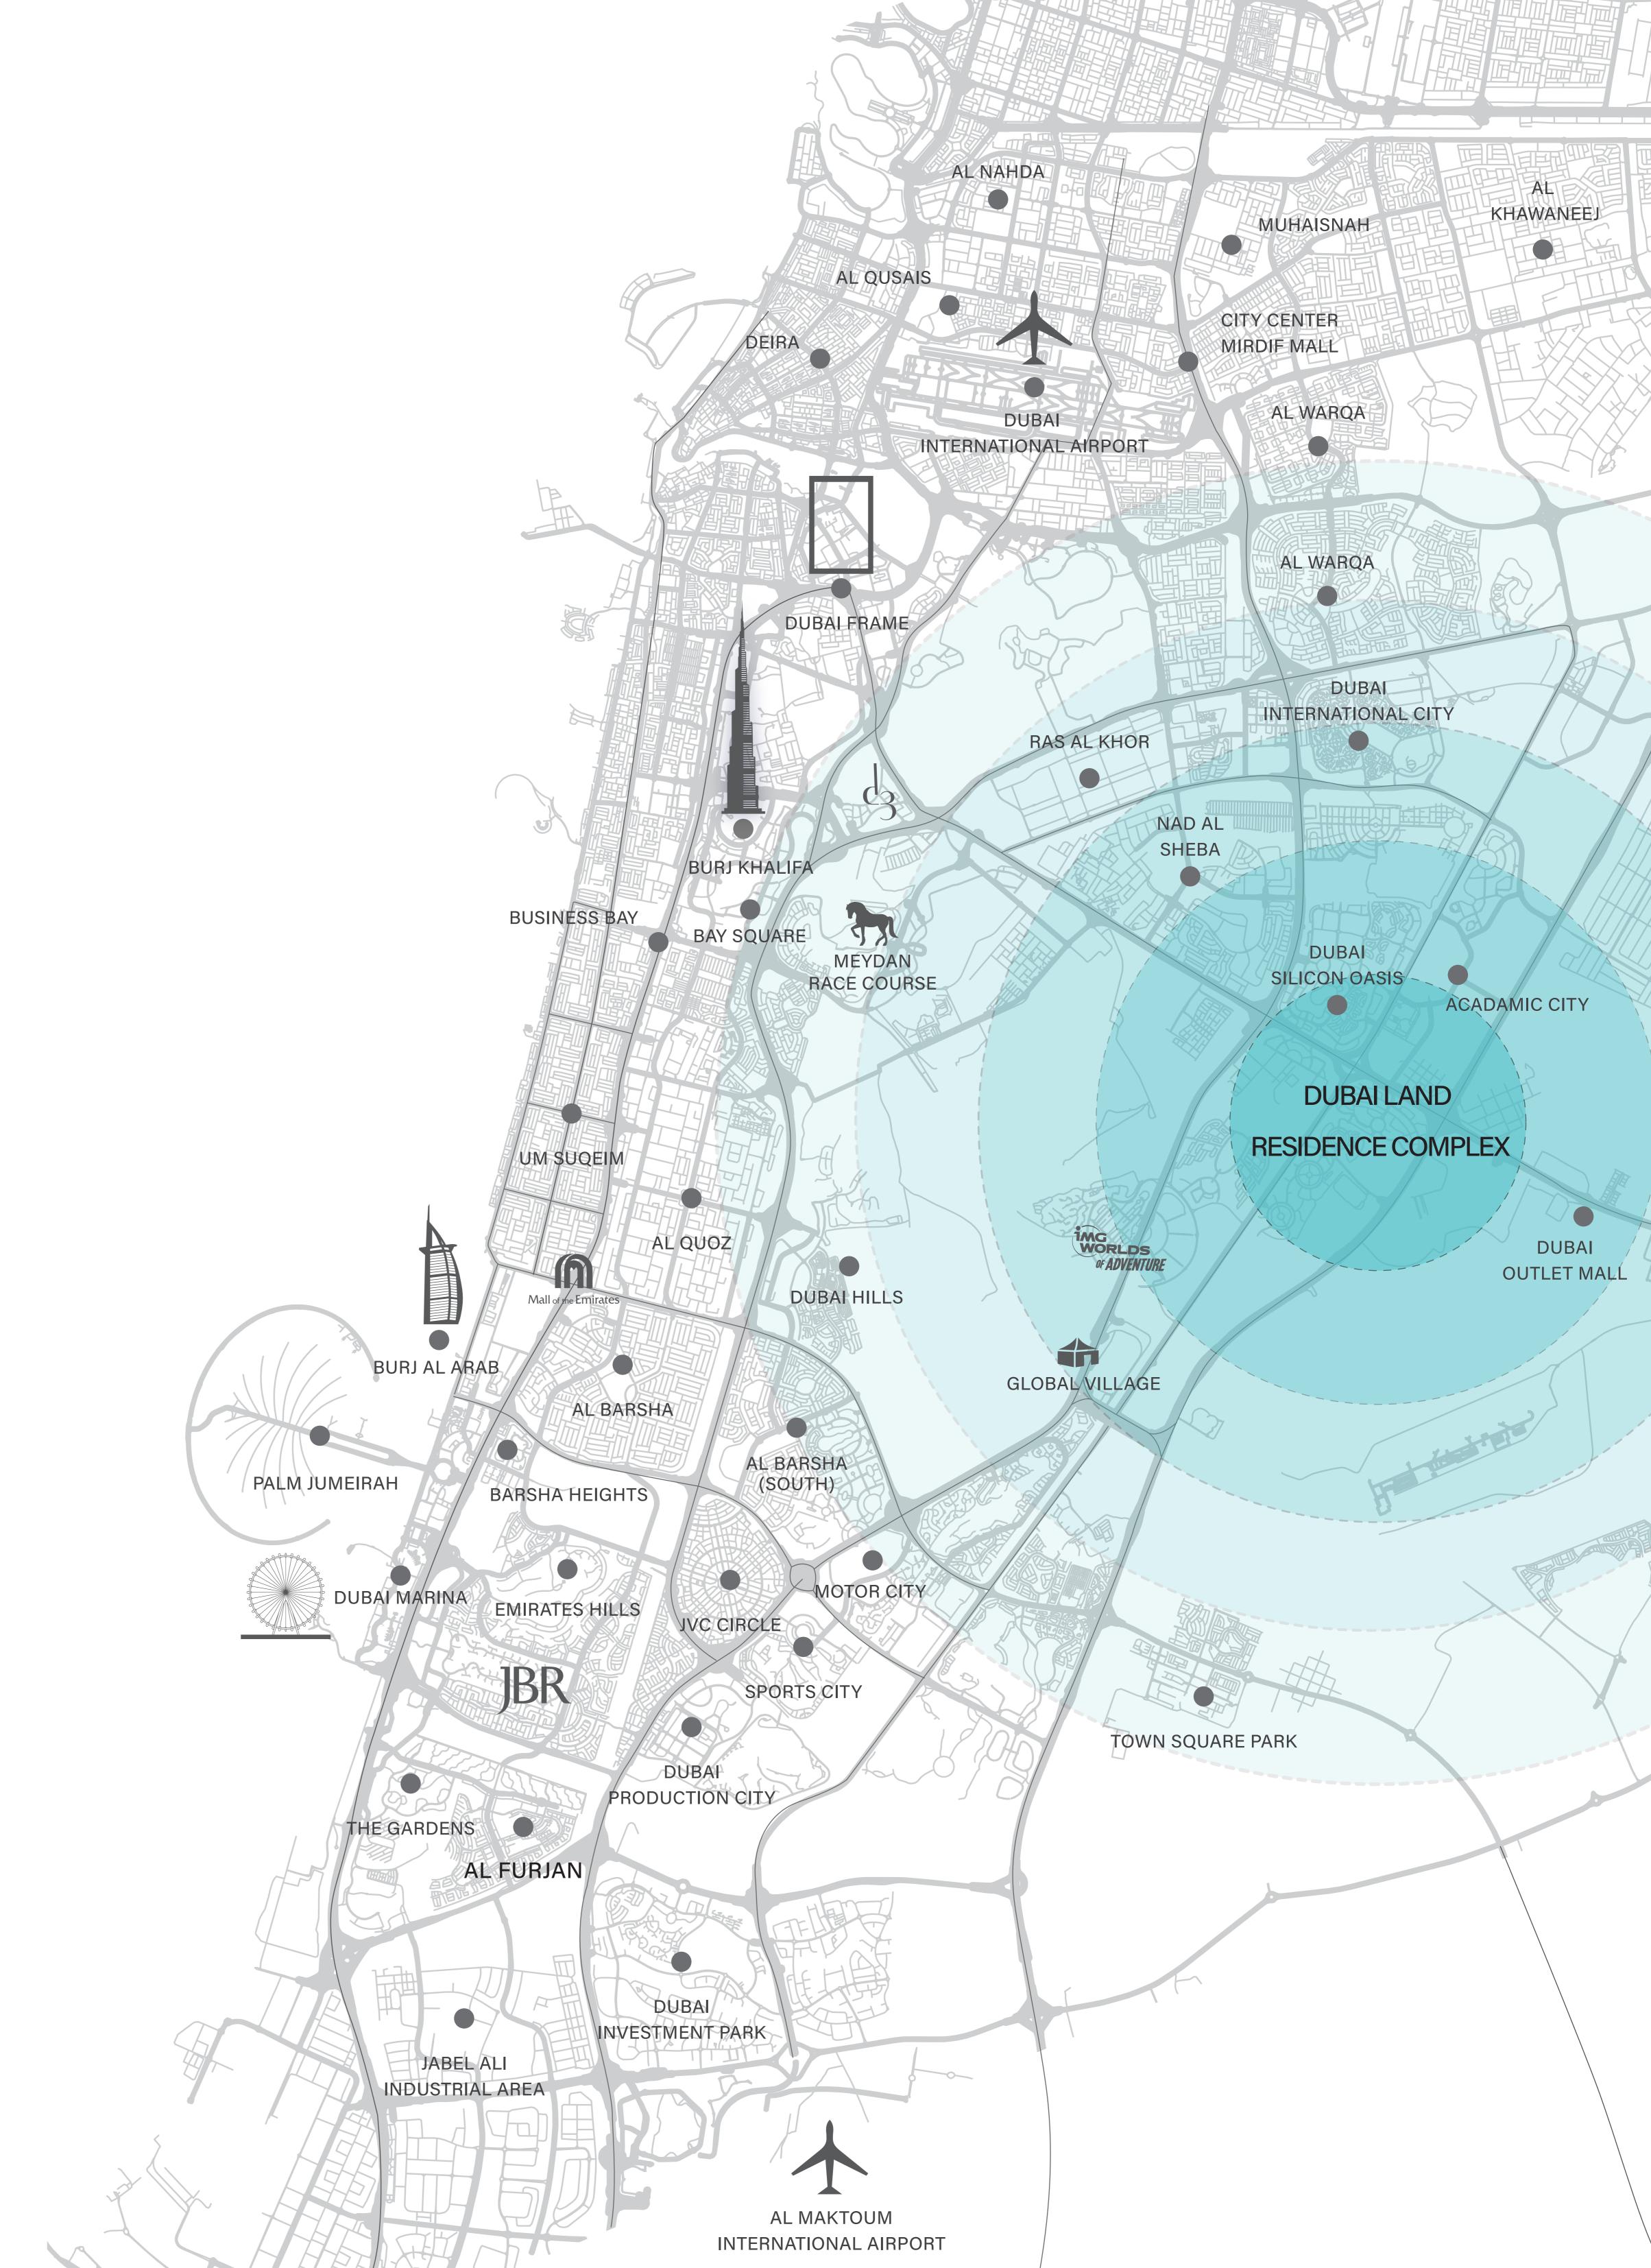

#### DUBAI LAND RESIDENCE COMPLEX (DLRC)

Dubai Land Residence Complex (DLRC) is gaining recognition for several reasons. Here are some key factors contributing to its growing reputation:

- Investment Potential: Promising for real estate investment with growing demand.
- Community Amenities: Shopping, dining, fitness centers and recreational facilities available.
- Affordable Living: Cost-effective housing options that don't compromise on quality.
- Proximity to Landmarks: Near Dubai Silicon Oasis, Academic City and the Dubai Metro extension.
- Family-Friendly: Schools, parks, and healthcare facilities designed for families.
- Modern Infrastructure: Contemporary buildings with high-quality construction.

#### NEARBY LANDMARKS

ACADEMIC CITY

5 mins

DUBAI OUTLET MALL

5 mins

GLOBAL VILLAGE

10 mins

IMG WORLDS

10 mins

BURJ KHALIFA

15 mins

MEYDAN RACE COURSE

15 mins

MALL OF THE EMIRATES

Mall of the Emirates

DUBAI INTERNATIONAL AIRPORT

20 mins

20 mins