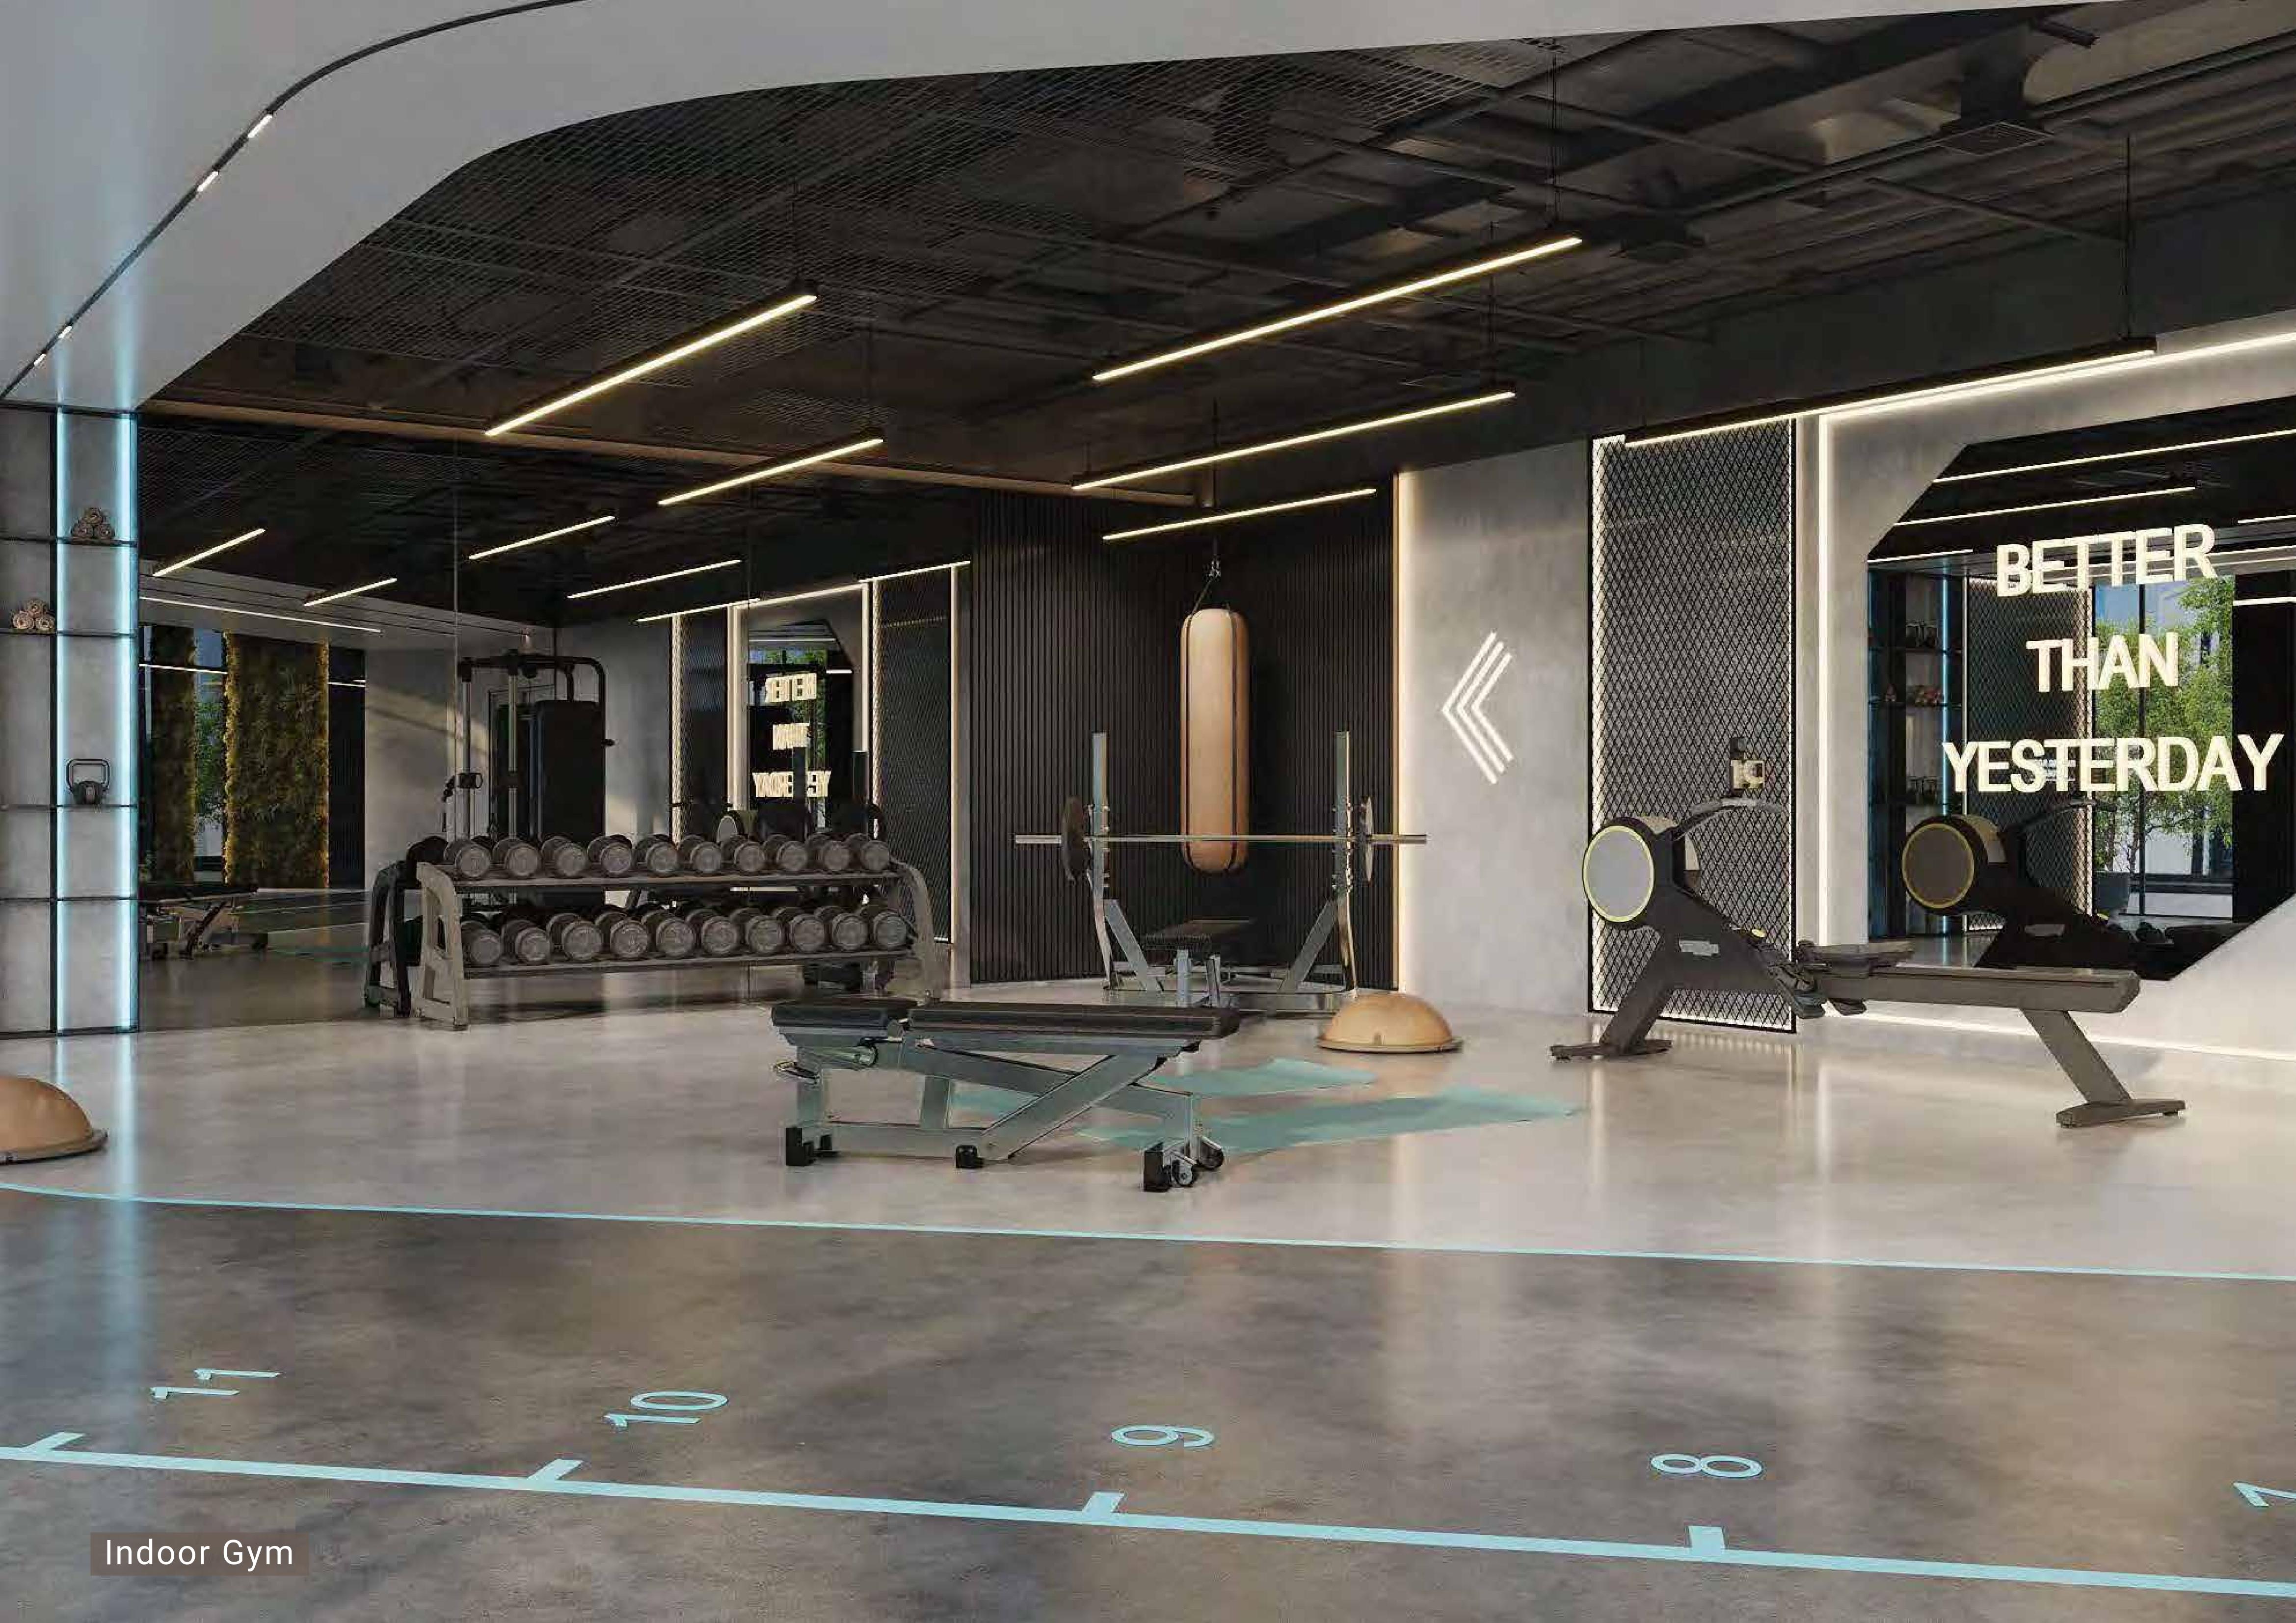

CRICKET PITCH

CROSSFIT AREA

DECKING AREA

INDOOR GYM

JACUZZI

AQUA BIKE

JOGGING TRACK

KIDS PLAY AREA

# Indoor Gym

A fully equipped, state-of-the-art gym situated outdoors, allowing residents to enjoy their workouts in a refreshing, open-air environment