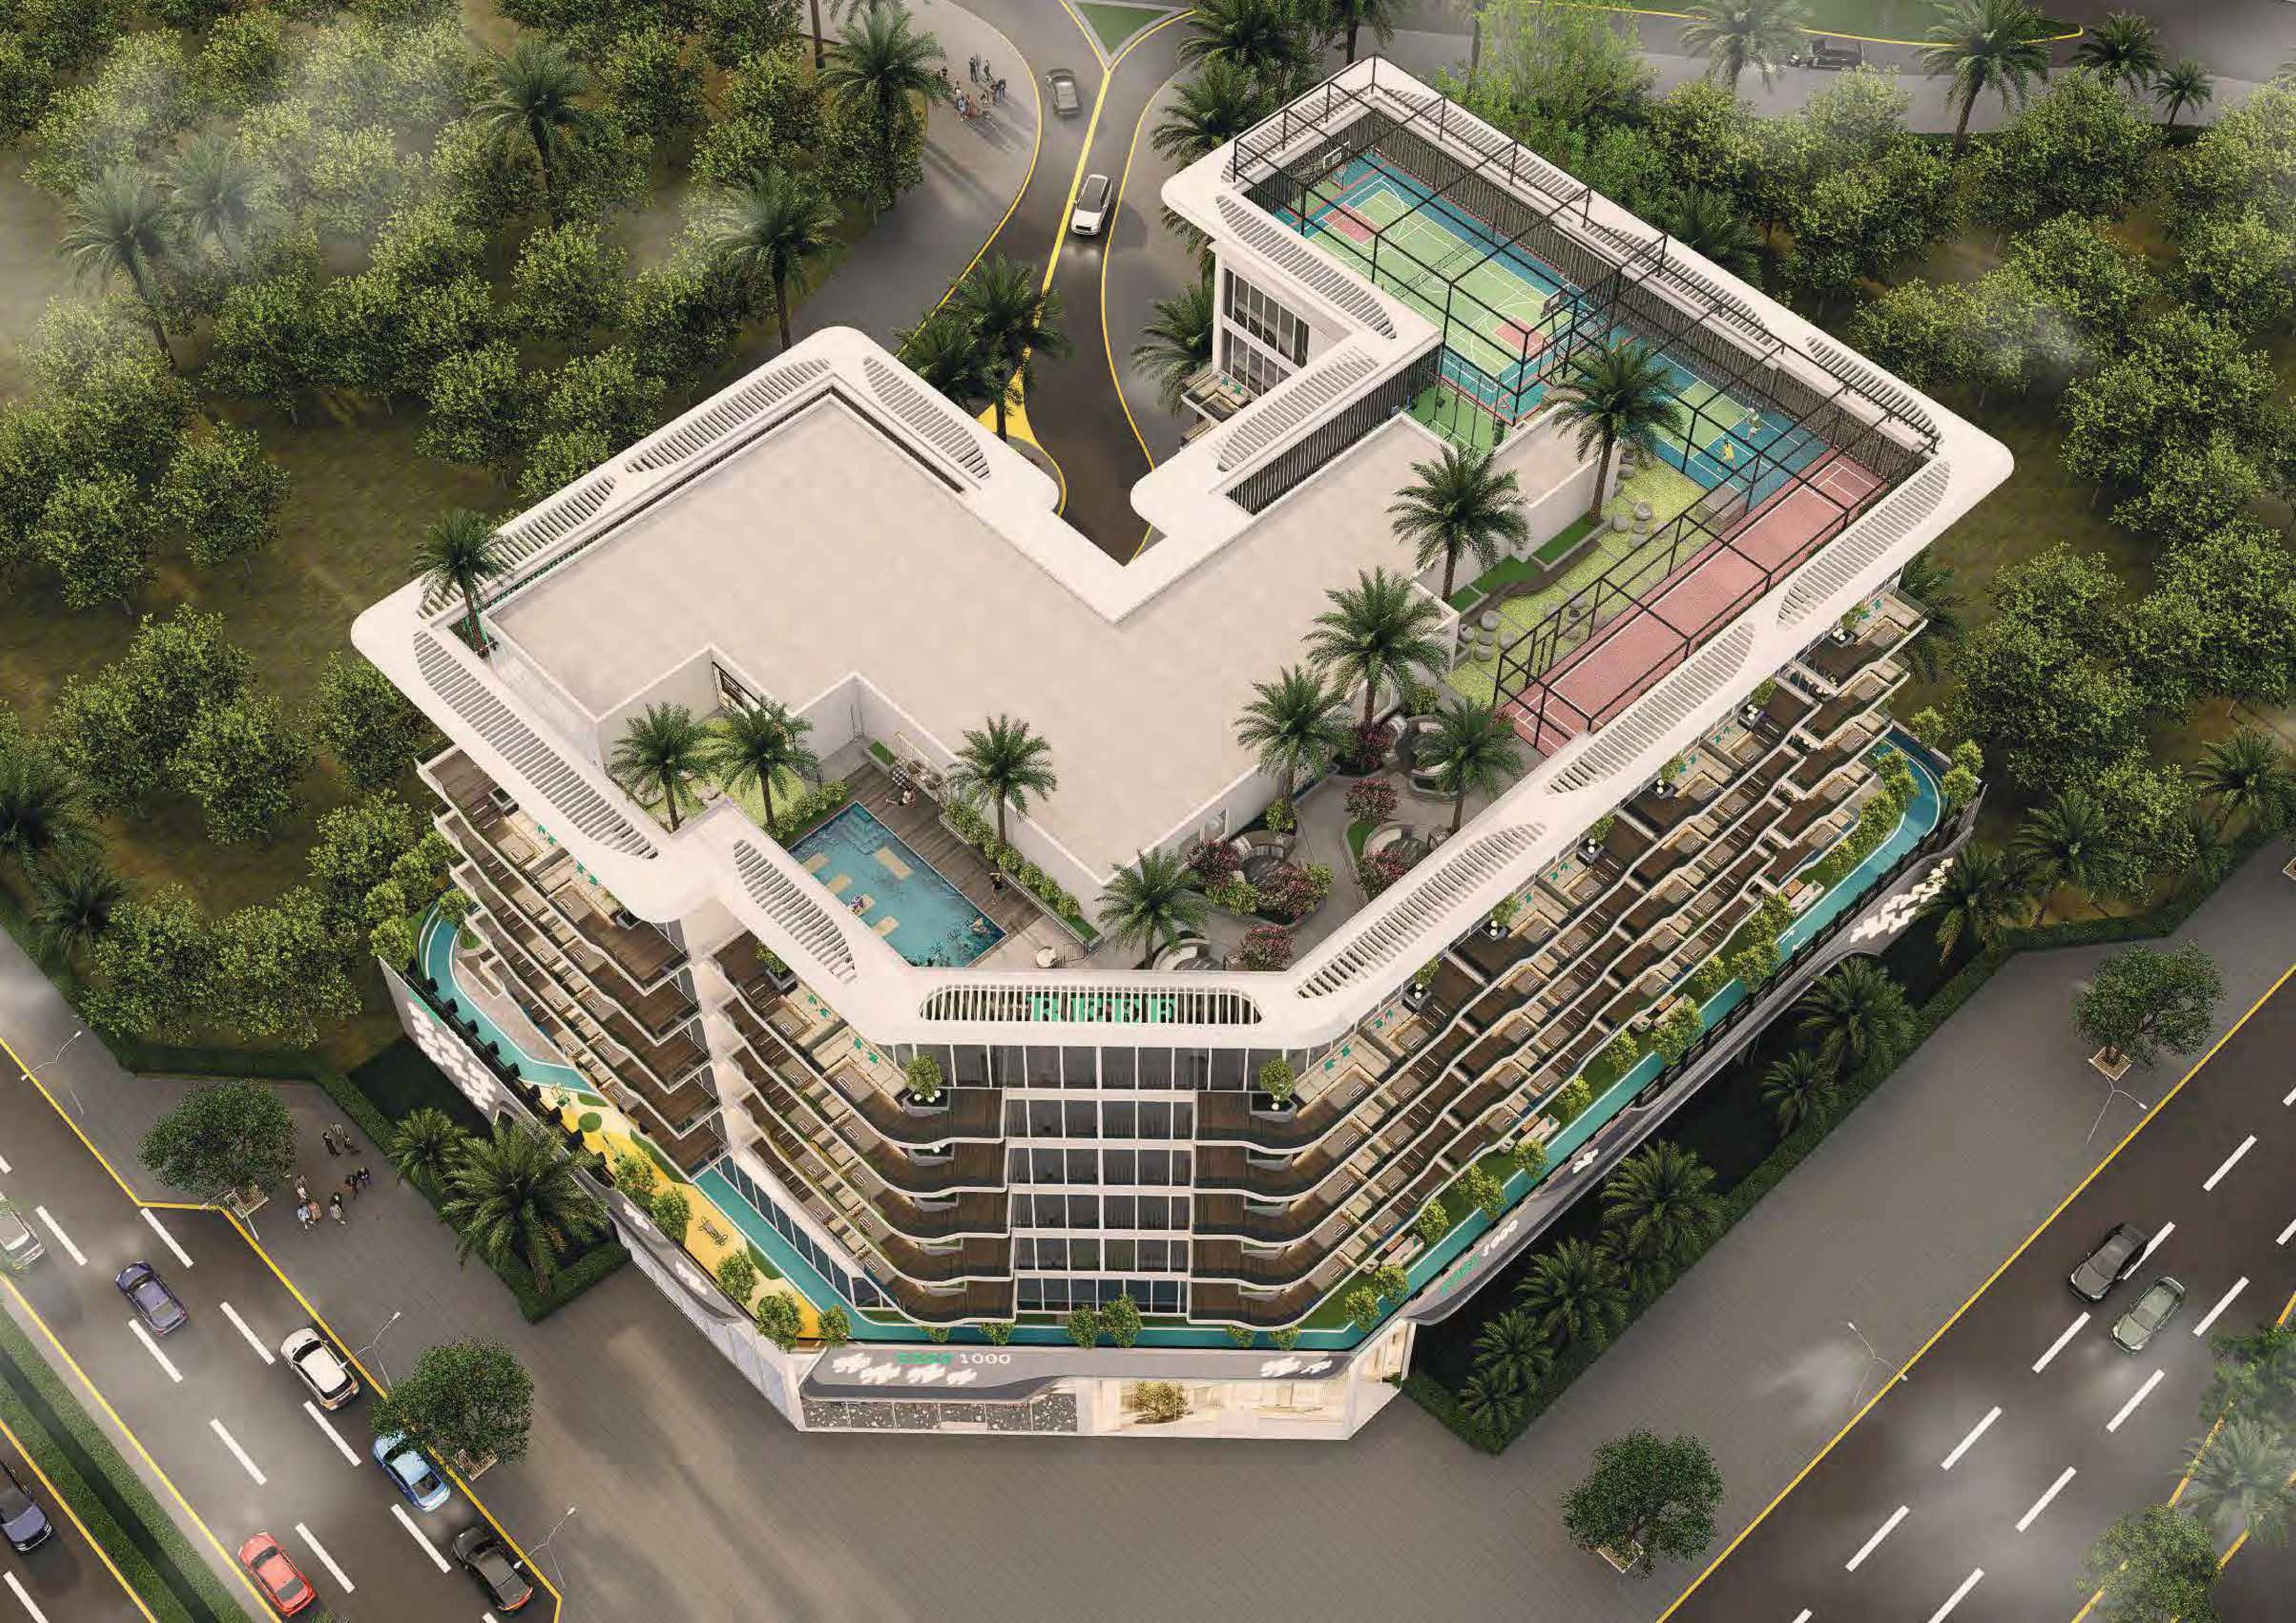

#### BUILDING CONFIGURATION

G + 1P + 6 + R

TOTAL UNITS

125

STUDIO

53

ONE BEDROOM

44

TWO BEDROOM

24

TOWNHOUSE

04

### PODIUM PARADISE

Where Leisure Meets Elegance

GUEST VILLA VEGETABLE GARDEN

PRIVATE GARDEN

YOGA AREA

SWIMMING POOL

SITTING AREA

KIDS PLAY AREA

JOGGING TRACK

JACUZZI

LOUNGE SEATING

**DECKING AREA** 

GYM

SUNKEN SEATS

CO WORKING SPACE

### AIMENITIES

PRIVATE GARDEN

SUNKEN SEATS

YOGA AREA'S

VEGETABLE GARDEN

ELECTRIC VEHICLE RECHARGE STATION

CO WORKING SPACE

4X BBQ AREA

CRICKET PITCH

CROSSFIT AREA

DECKING AREA

INDOOR GYM

JACUZZI

AQUA BIKE

JOGGING TRACK

KIDS PLAY AREA

MULTIPURPOSE COURT

ROOFTOP CINEMA

OUTDOOR GYM

SWIMMING POOL

PICKLE BALL

HIGHEND LAUNDRY SERVICE

LOUNGE SEATING

EXERCISE POOL

SITTING AREA

BAJA SHELF