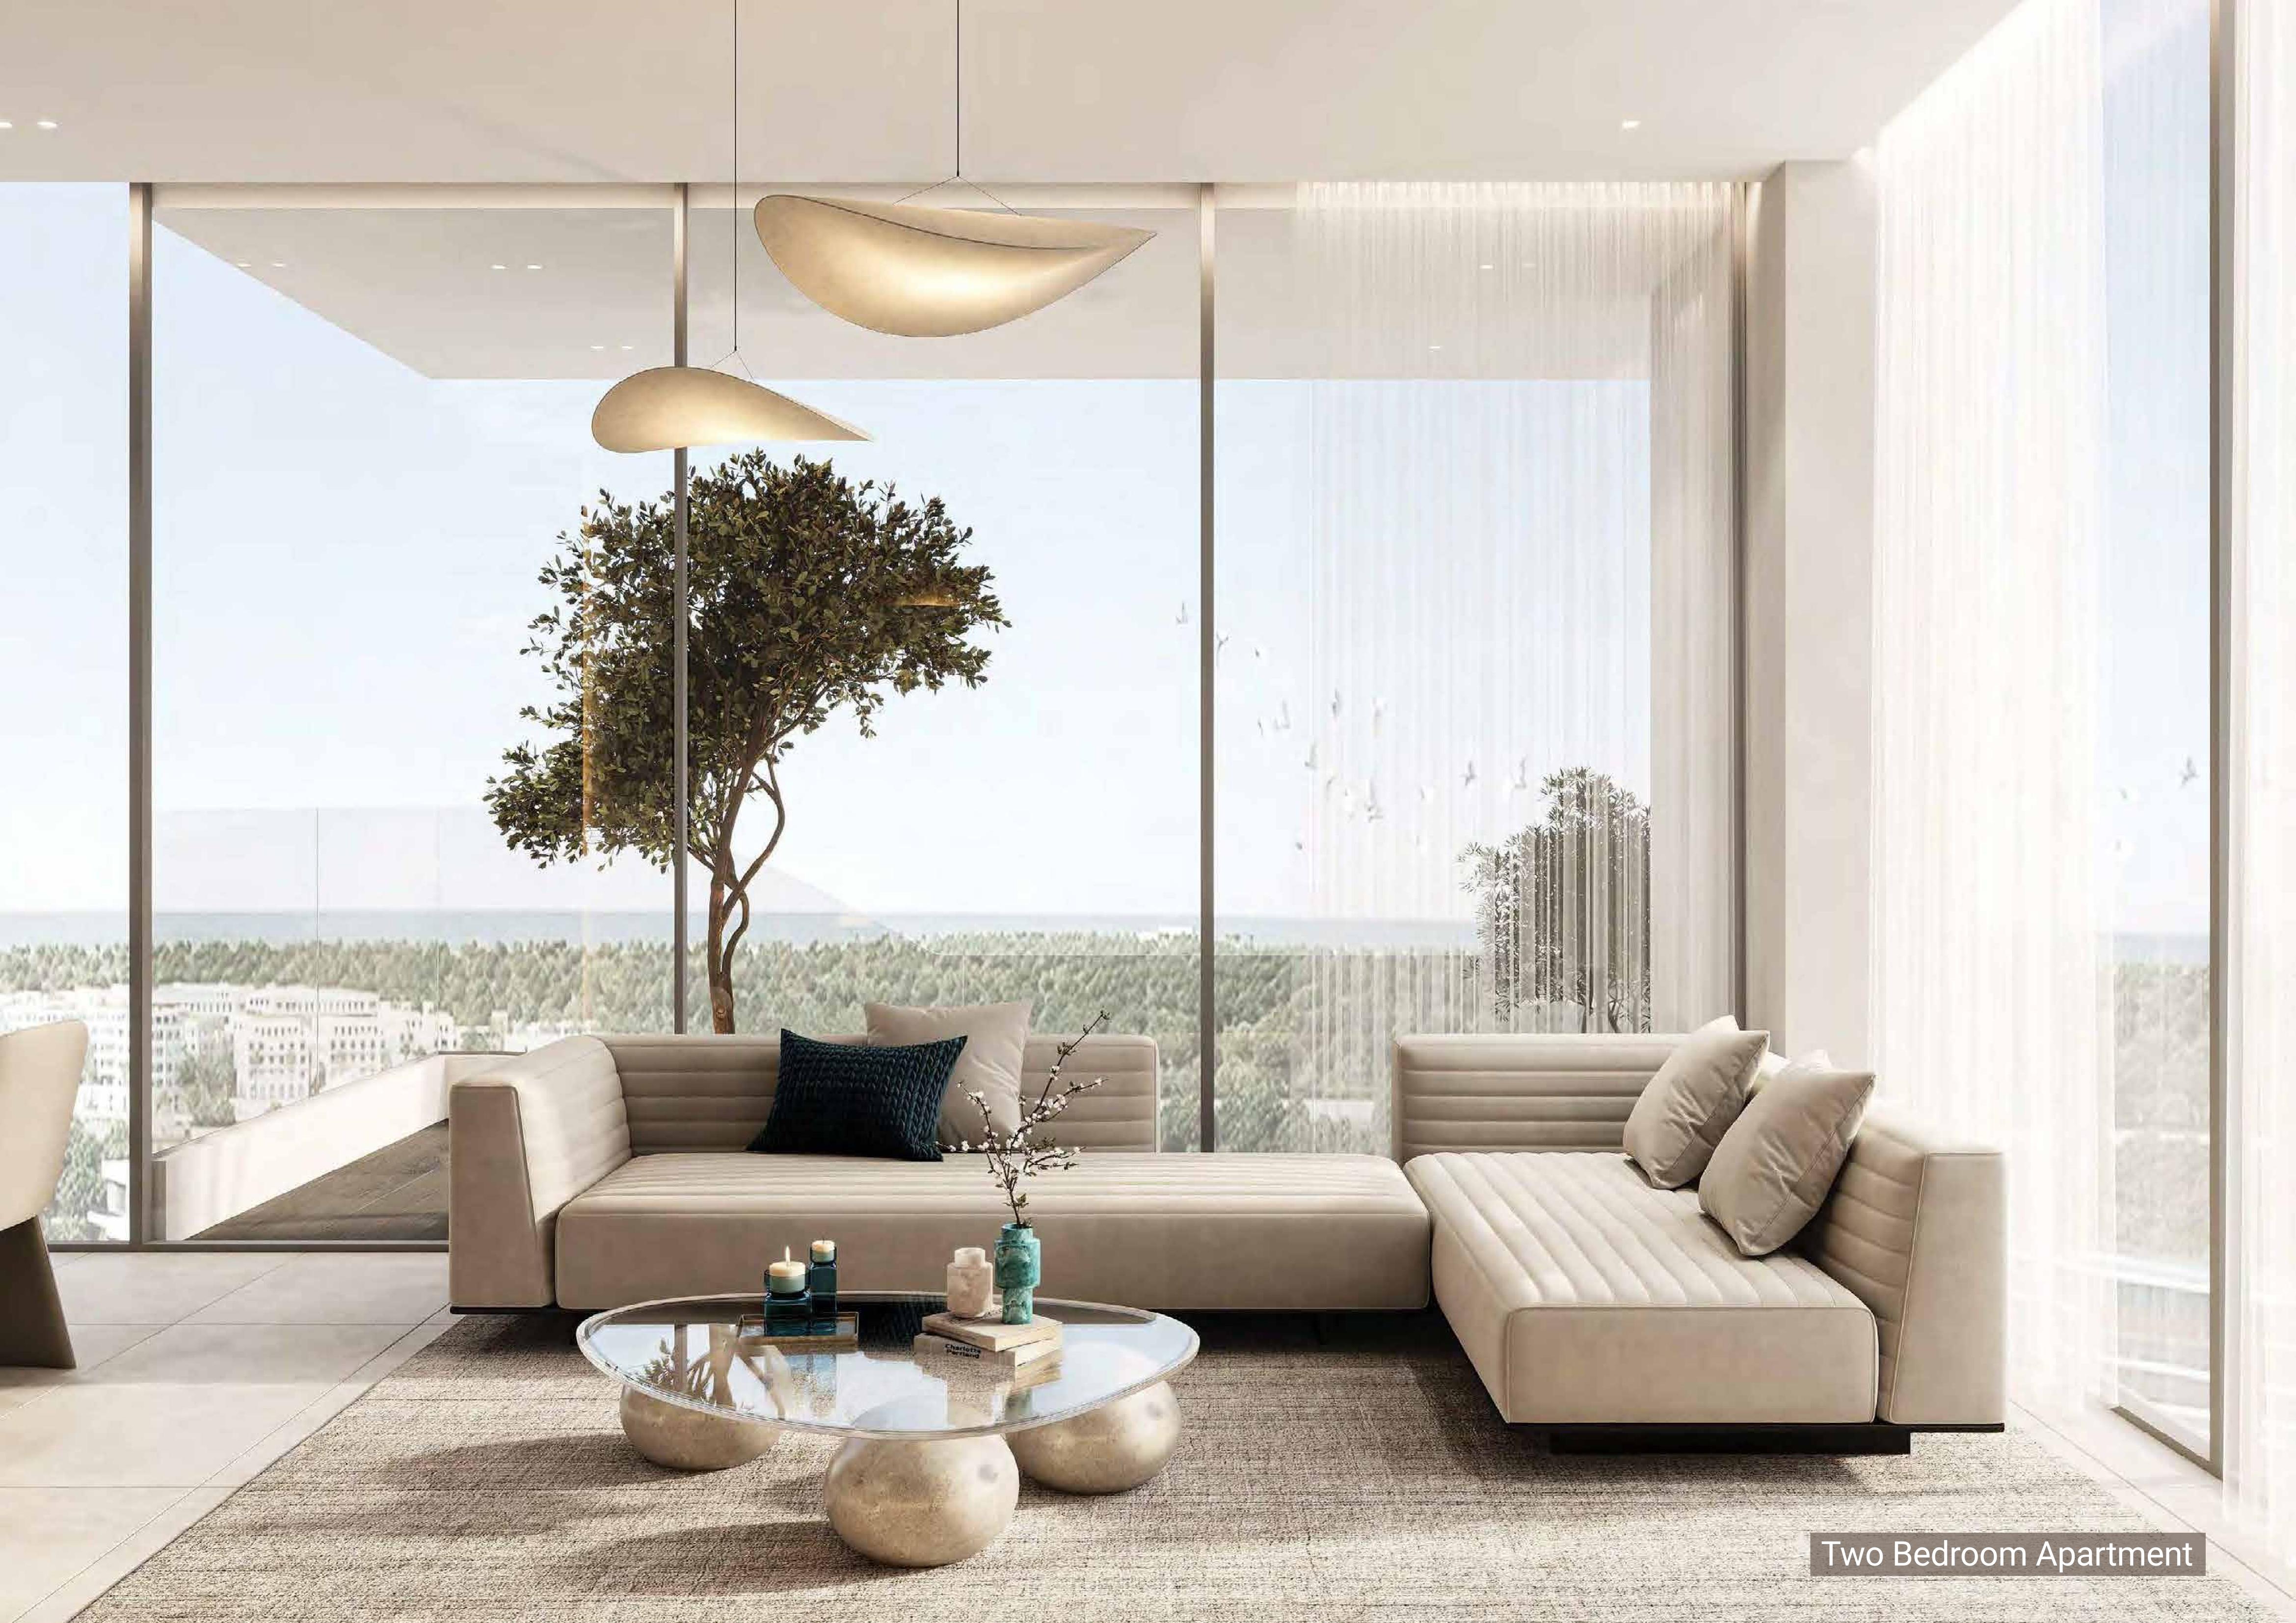

### TWO BEDROOM APARTMENTS

#### UNITS SIZE

| APARTMENTS | UNITS | AREA SQ.FT |         |
|------------|-------|------------|---------|
|            |       | min        | max     |
| 2 BEDROOM  | 24    | 1152.38    | 1369.38 |

Experience exquisite interiors that blend contemporary design with timeless elegance, creating a sanctuary for relaxation and rejuvenation.