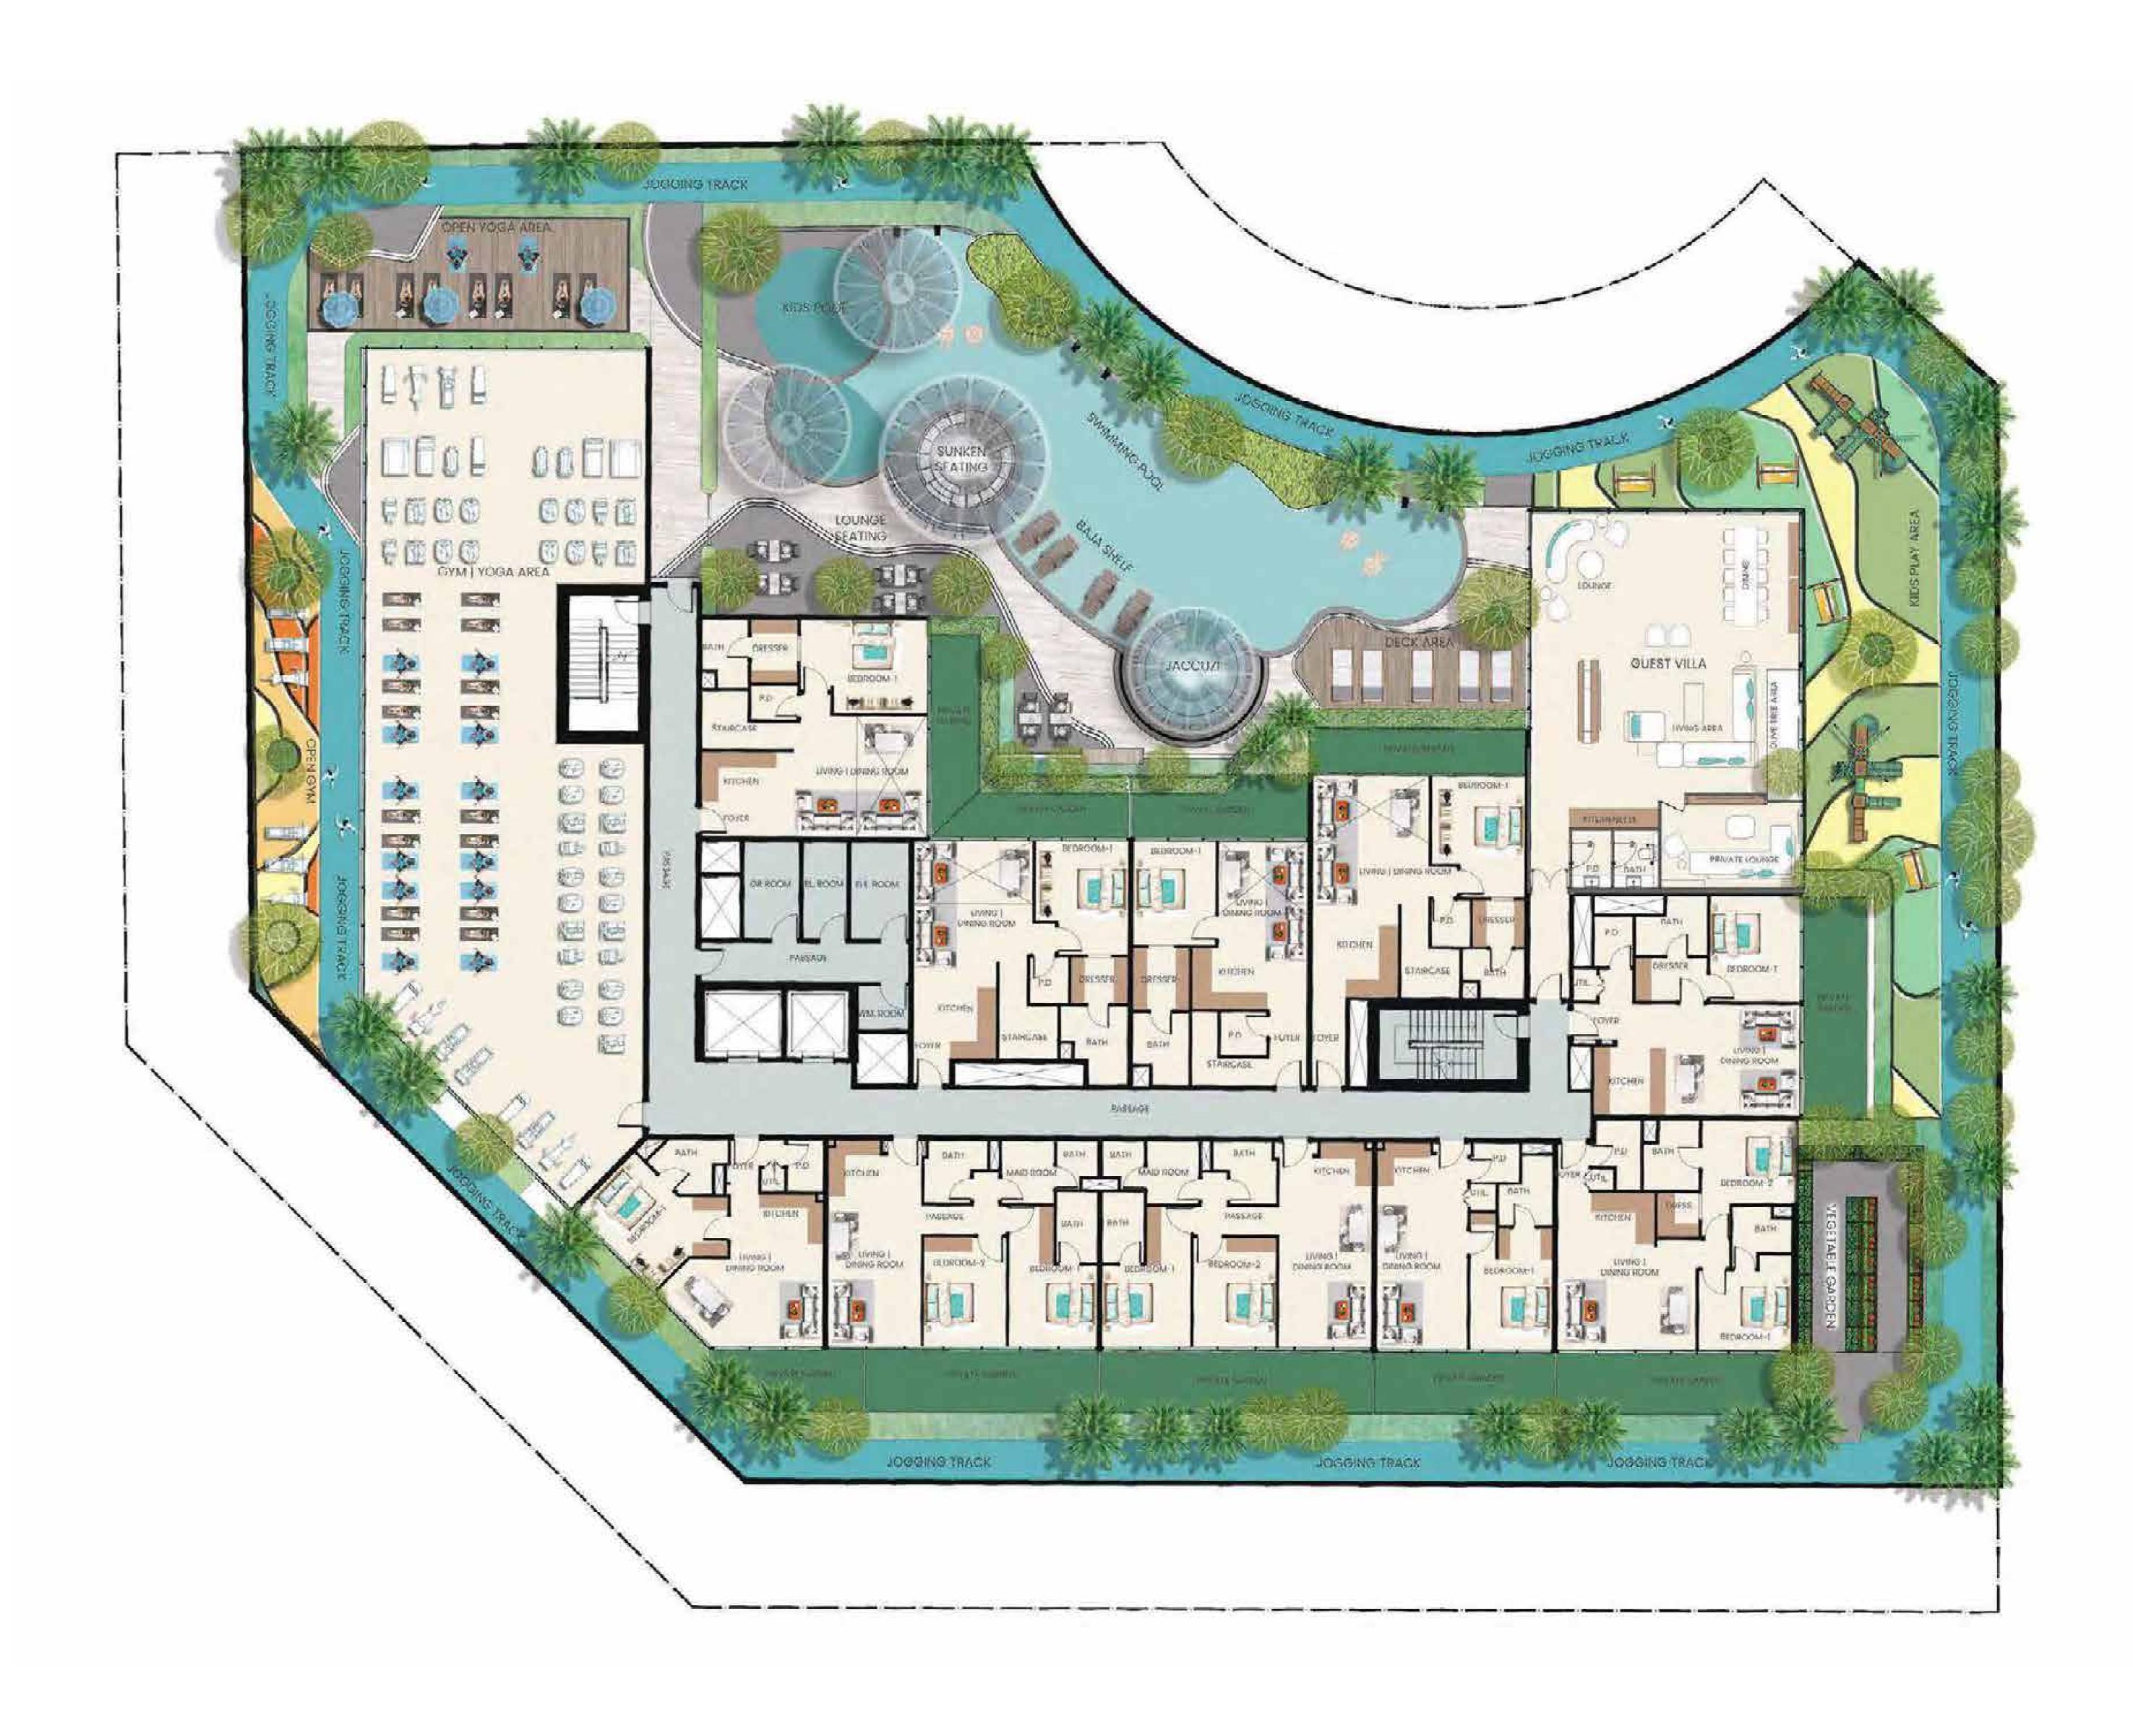

### PODIUM PARADISE

Where Leisure Meets Elegance

GUEST VILLA VEGETABLE GARDEN

PRIVATE GARDEN

YOGA AREA

SWIMMING POOL

SITTING AREA

KIDS PLAY AREA

JOGGING TRACK

JACUZZI

LOUNGE SEATING

**DECKING AREA** 

GYM

SUNKEN SEATS

CO WORKING SPACE

SITTING AREA

BAJA SHELF