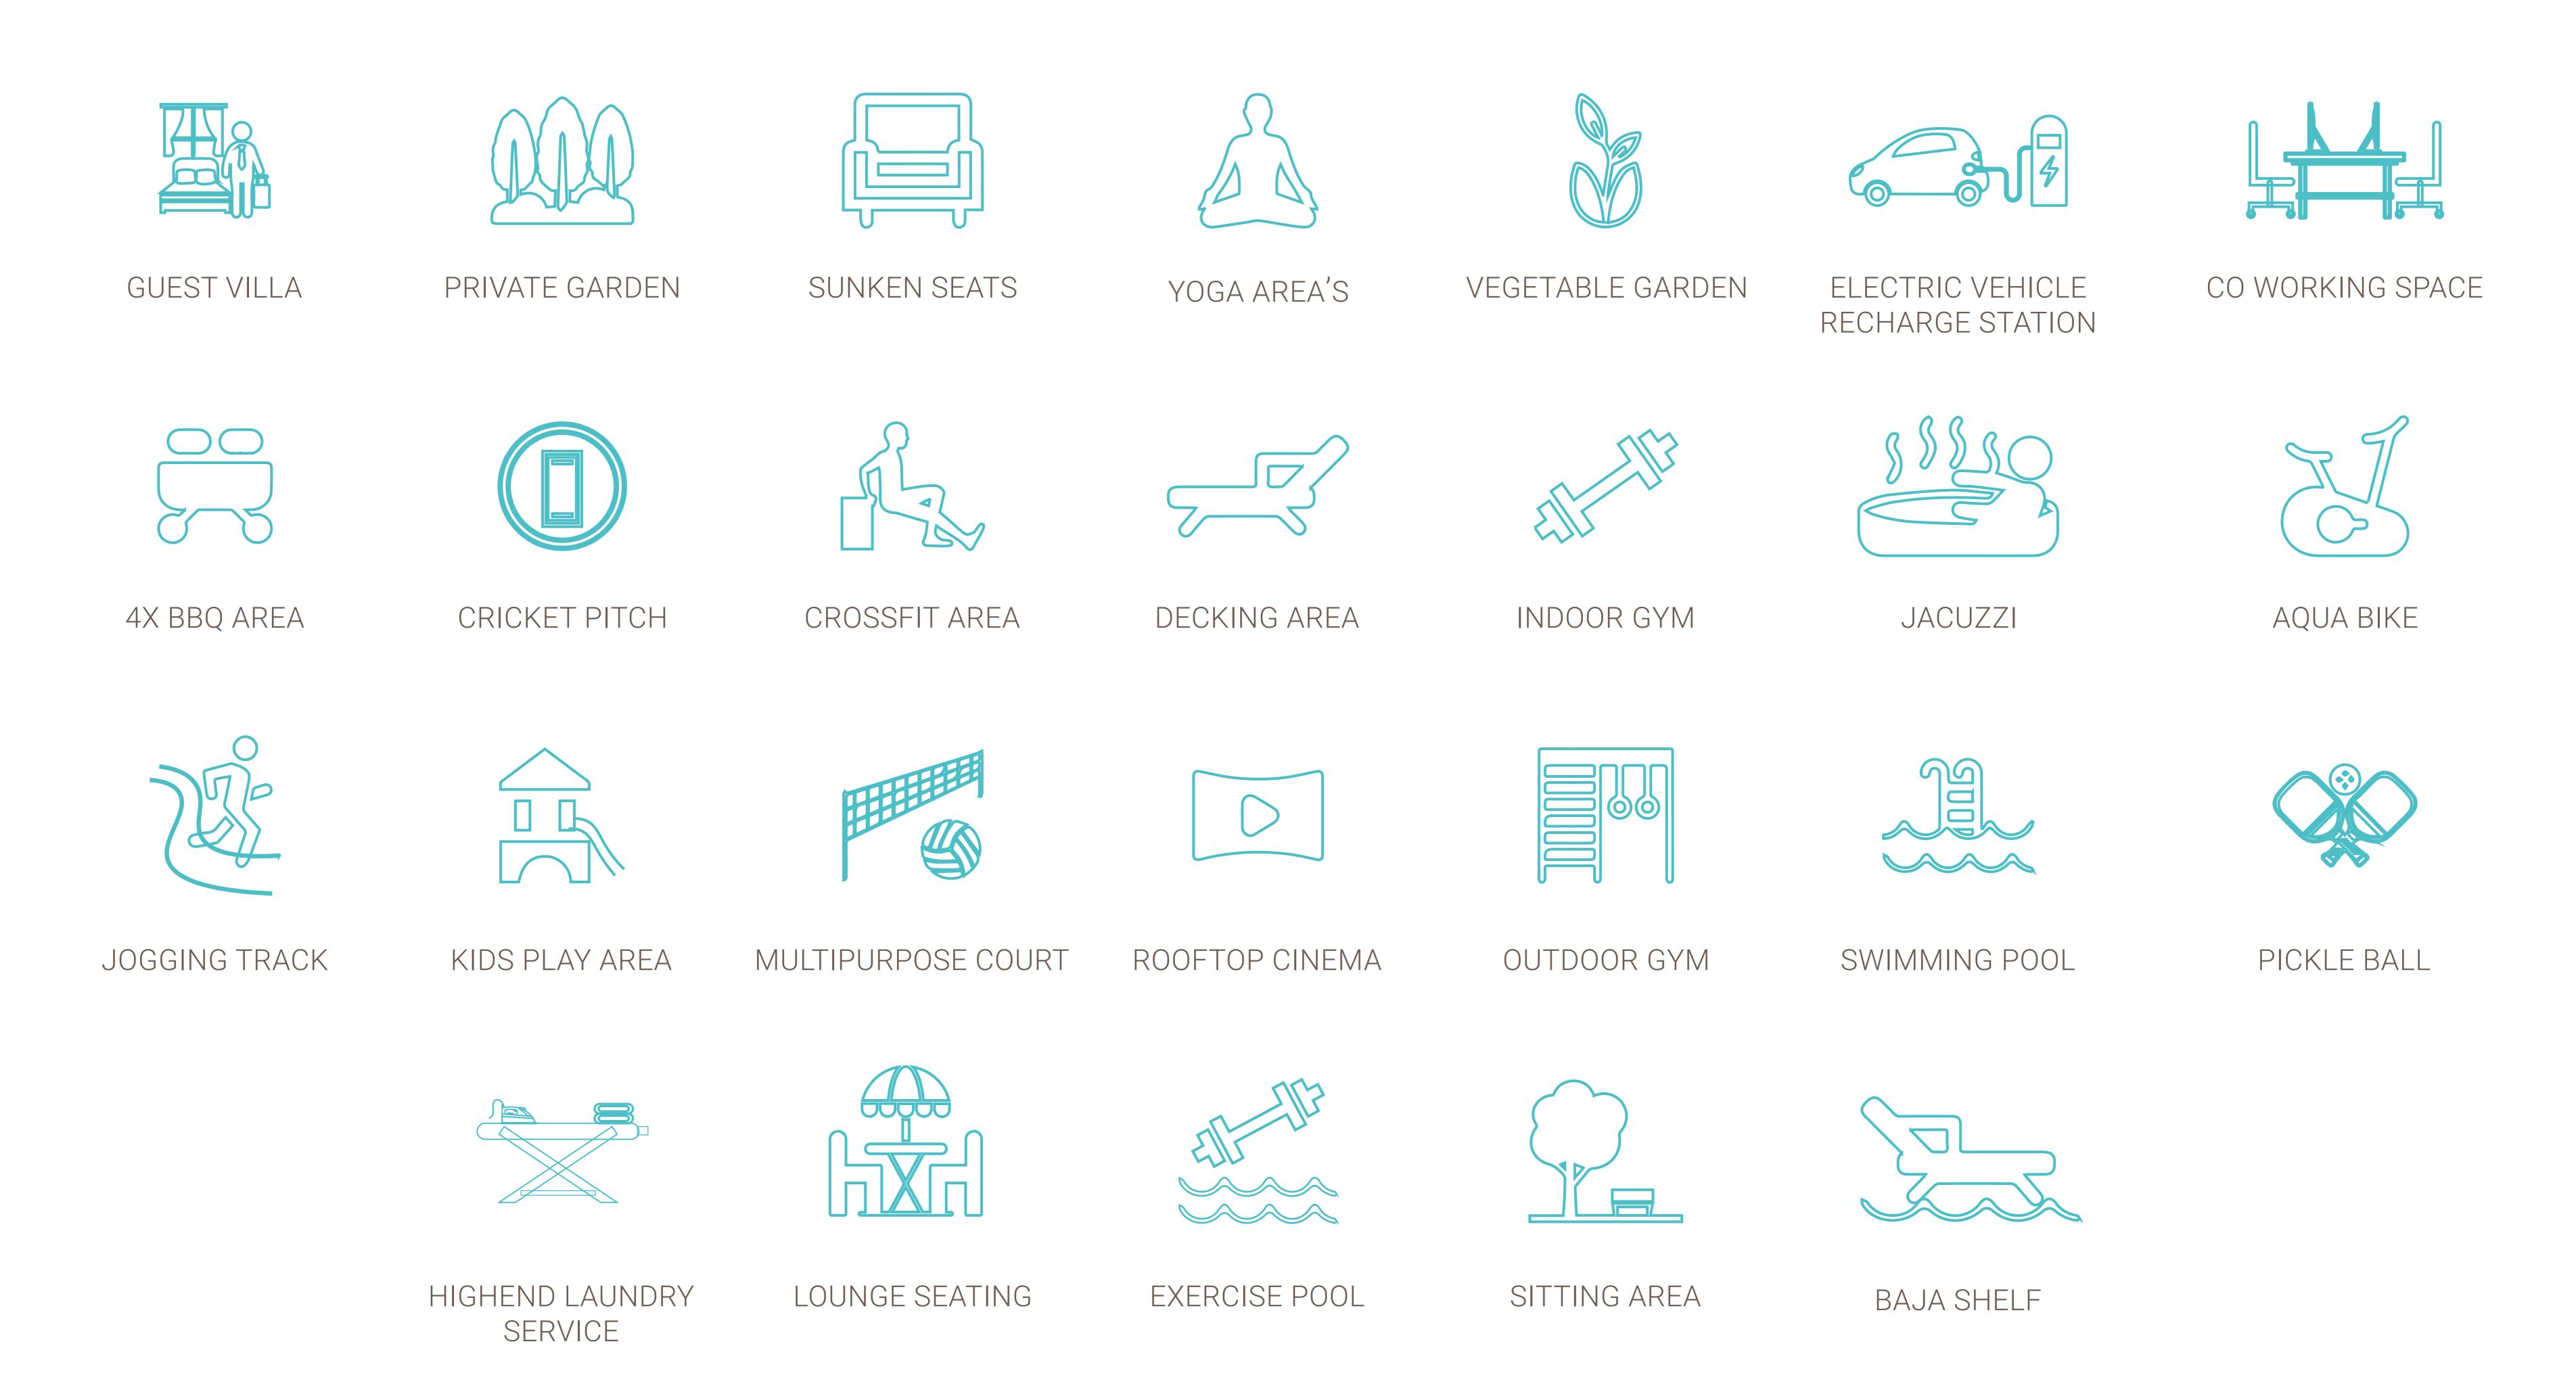

### AIMENITIES

PRIVATE GARDEN

SUNKEN SEATS

YOGA AREA'S

VEGETABLE GARDEN

ELECTRIC VEHICLE RECHARGE STATION

CO WORKING SPACE

4X BBQ AREA

CRICKET PITCH

CROSSFIT AREA

DECKING AREA

INDOOR GYM

JACUZZI

AQUA BIKE

JOGGING TRACK

KIDS PLAY AREA

MULTIPURPOSE COURT

ROOFTOP CINEMA

OUTDOOR GYM

SWIMMING POOL

PICKLE BALL

HIGHEND LAUNDRY SERVICE

LOUNGE SEATING

EXERCISE POOL

SITTING AREA

BAJA SHELF