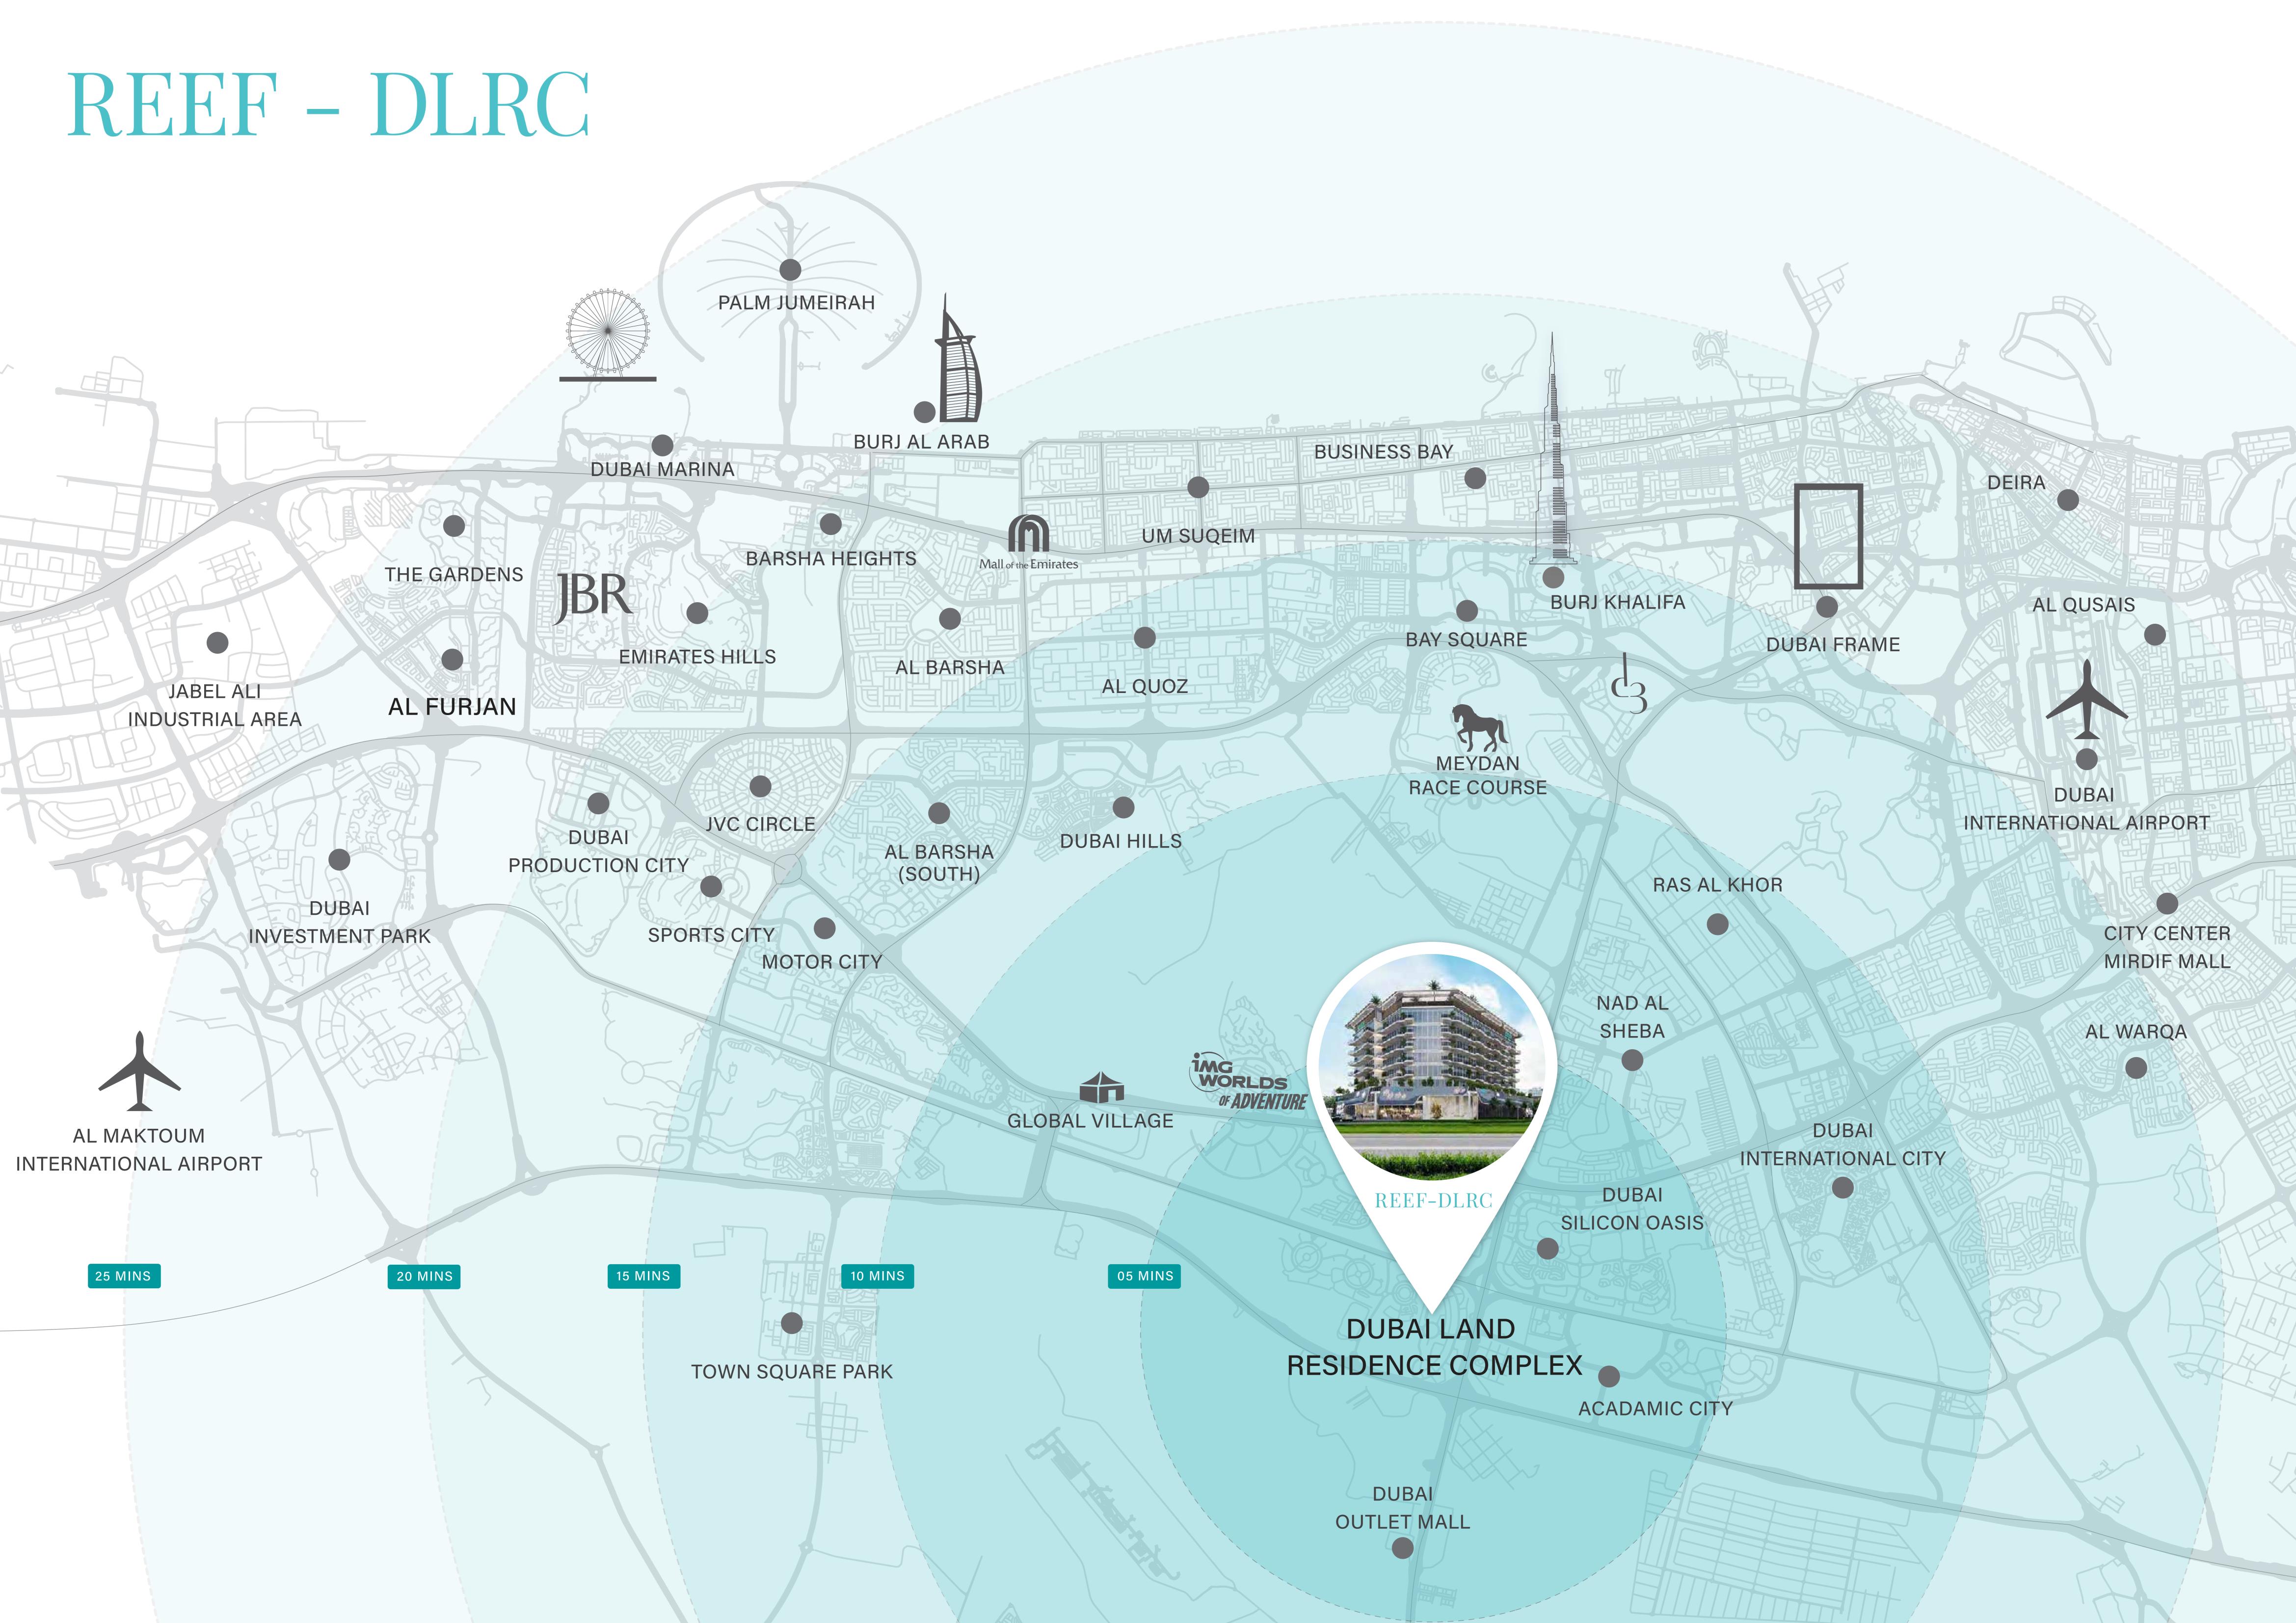

#### DUBAI LAND RESIDENCE COMPLEX (DLRC)

Dubai Land Residence Complex (DLRC) is gaining recognition for several reasons. Here are some key factors contributing to its growing reputation:

- Investment Potential: Promising for real estate investment with growing demand.
- Community Amenities: Shopping, dining, fitness centers and recreational facilities available.
- Affordable Living: Cost-effective housing options that don't compromise on quality.
- Proximity to Landmarks: Near Dubai Silicon Oasis, Academic City and the Dubai Metro extension.
- Family-Friendly: Schools, parks, and healthcare facilities designed for families.
- Modern Infrastructure: Contemporary buildings with high-quality construction.

#### NEARBY LANDMARKS

ACADEMIC CITY

5 mins

DUBAI OUTLET MALL

5 mins

GLOBAL VILLAGE

10 mins

IMG WORLDS

10 mins

BURJ KHALIFA

15 mins

MEYDAN RACE COURSE

15 mins

MALL OF THE EMIRATES

Mall of the Emirates

DUBAI INTERNATIONAL AIRPORT

20 mins

20 mins