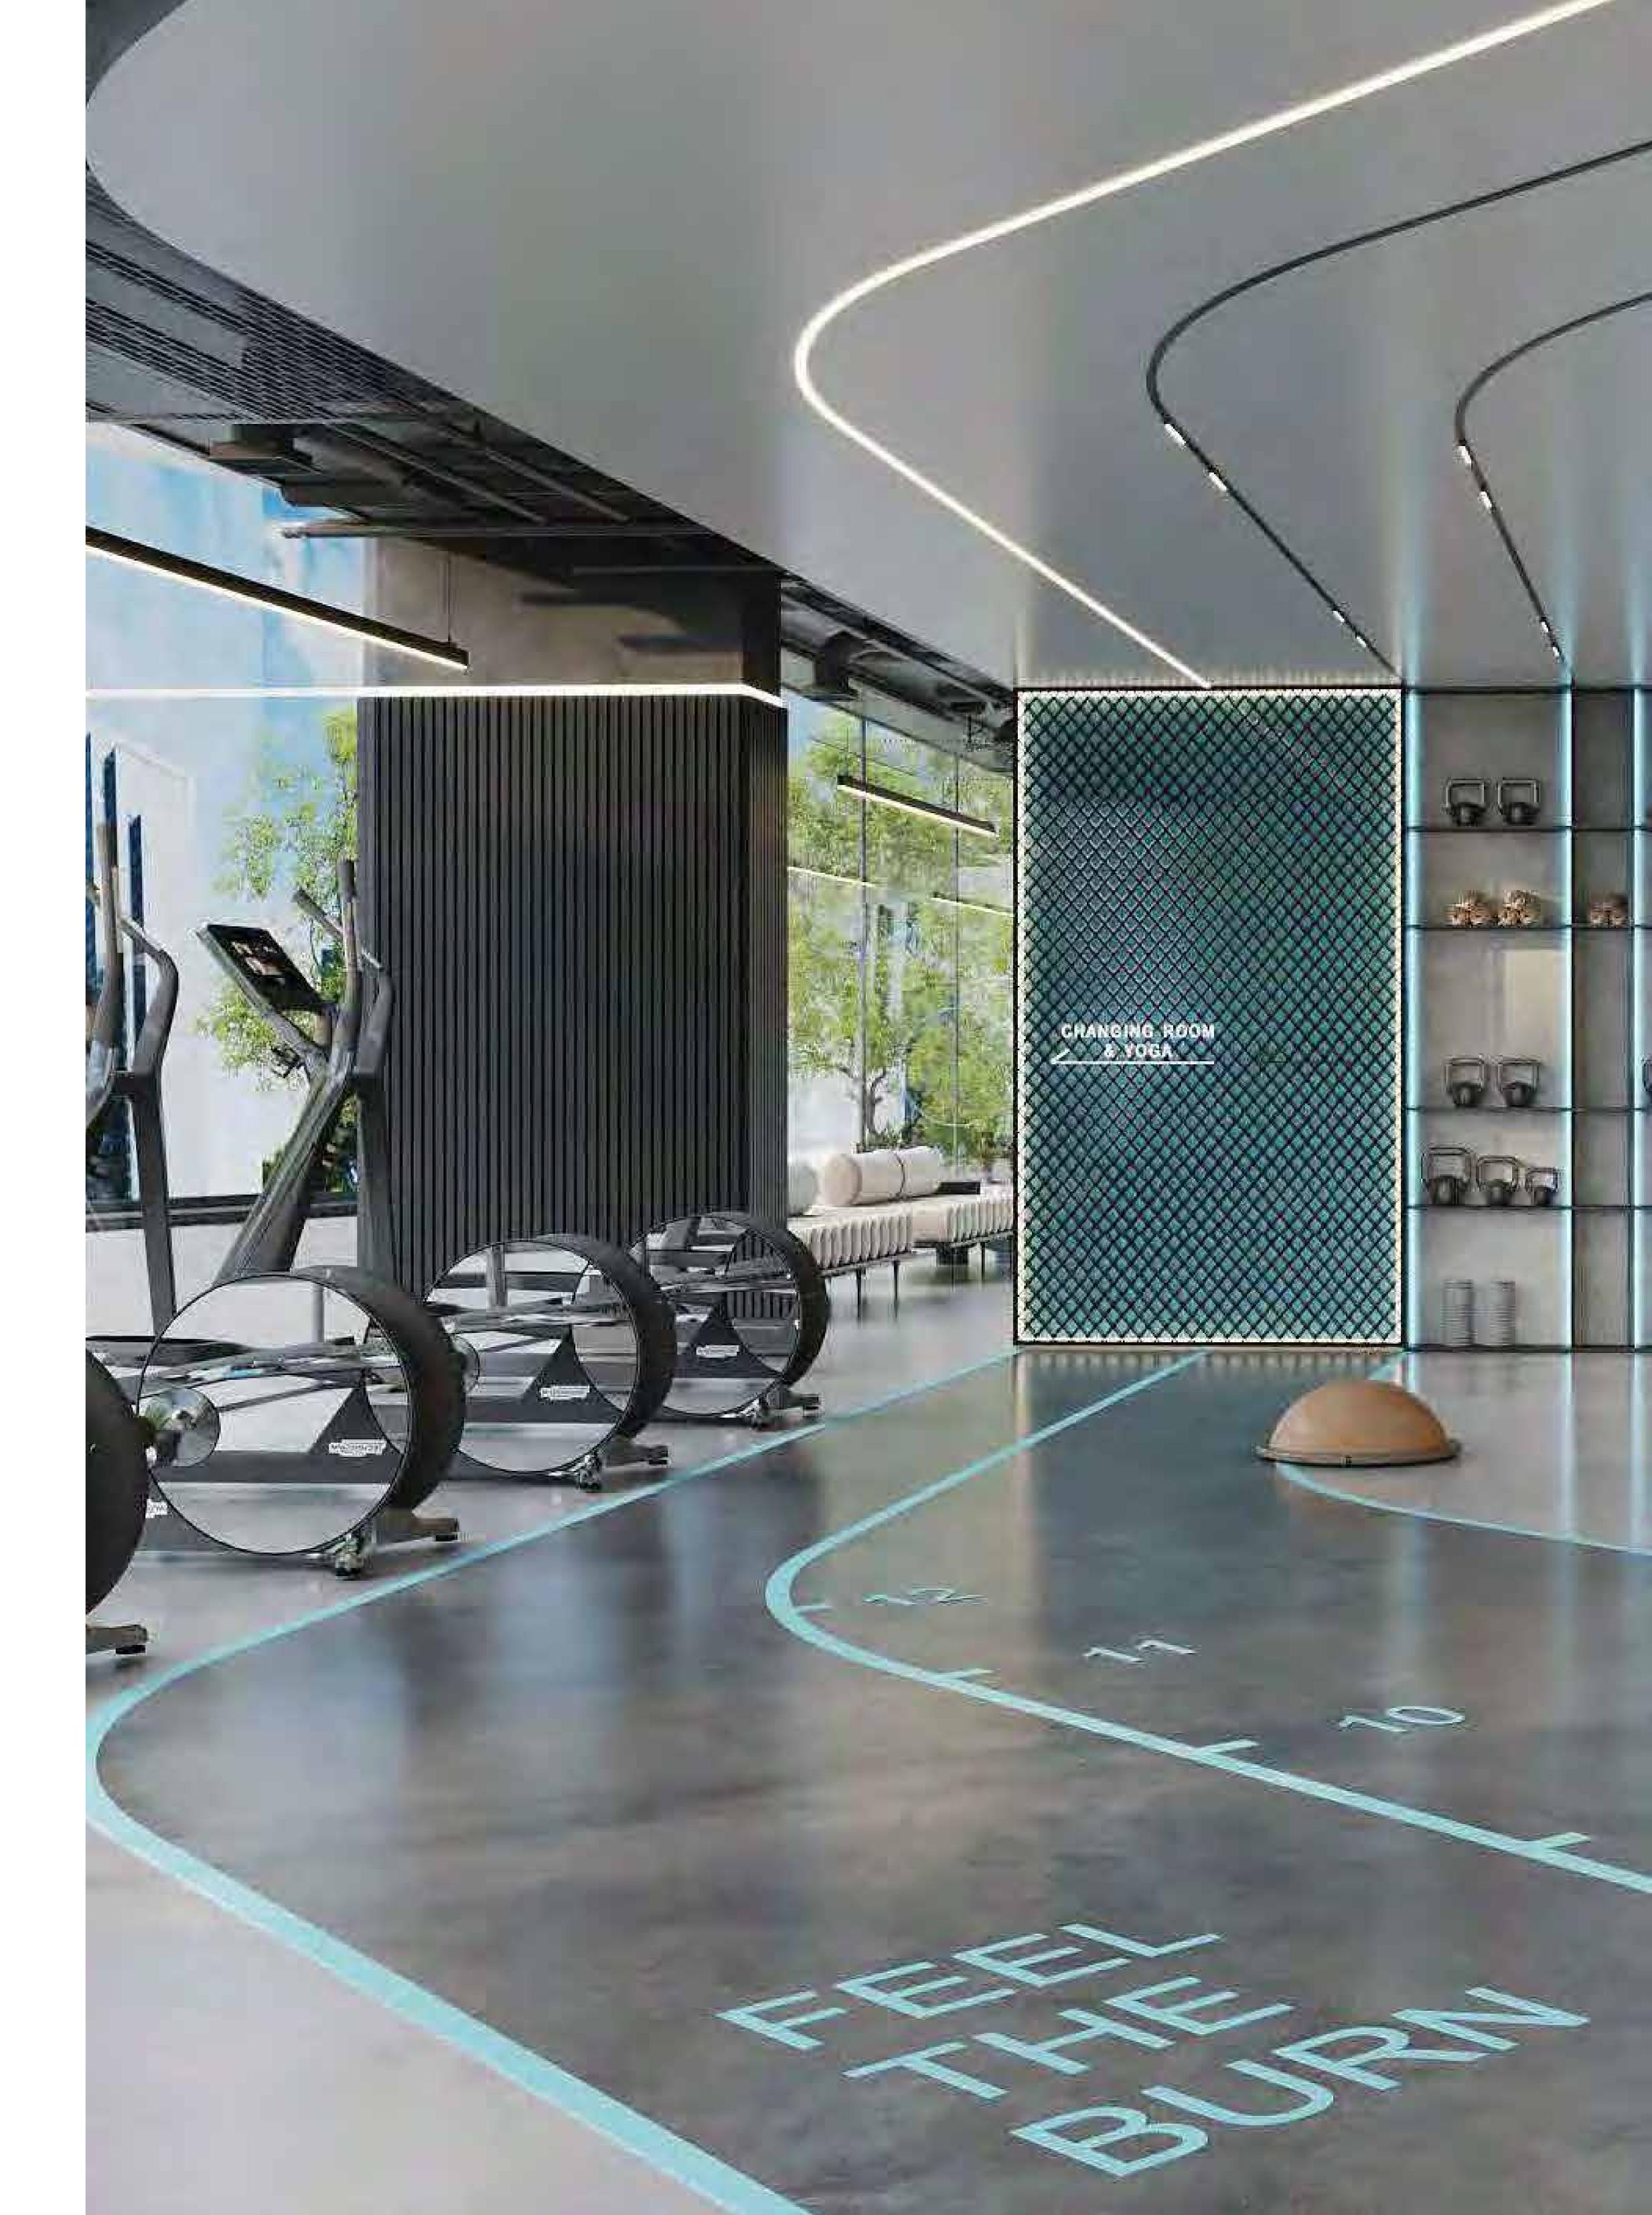

CRICKET PITCH

CROSSFIT AREA

DECKING AREA

INDOOR GYM

JACUZZI

AQUA BIKE

JOGGING TRACK

KIDS PLAY AREA

# Indoor Gym

A fully equipped, state-of-the-art gym situated outdoors, allowing residents to enjoy their workouts in a refreshing, open-air environment