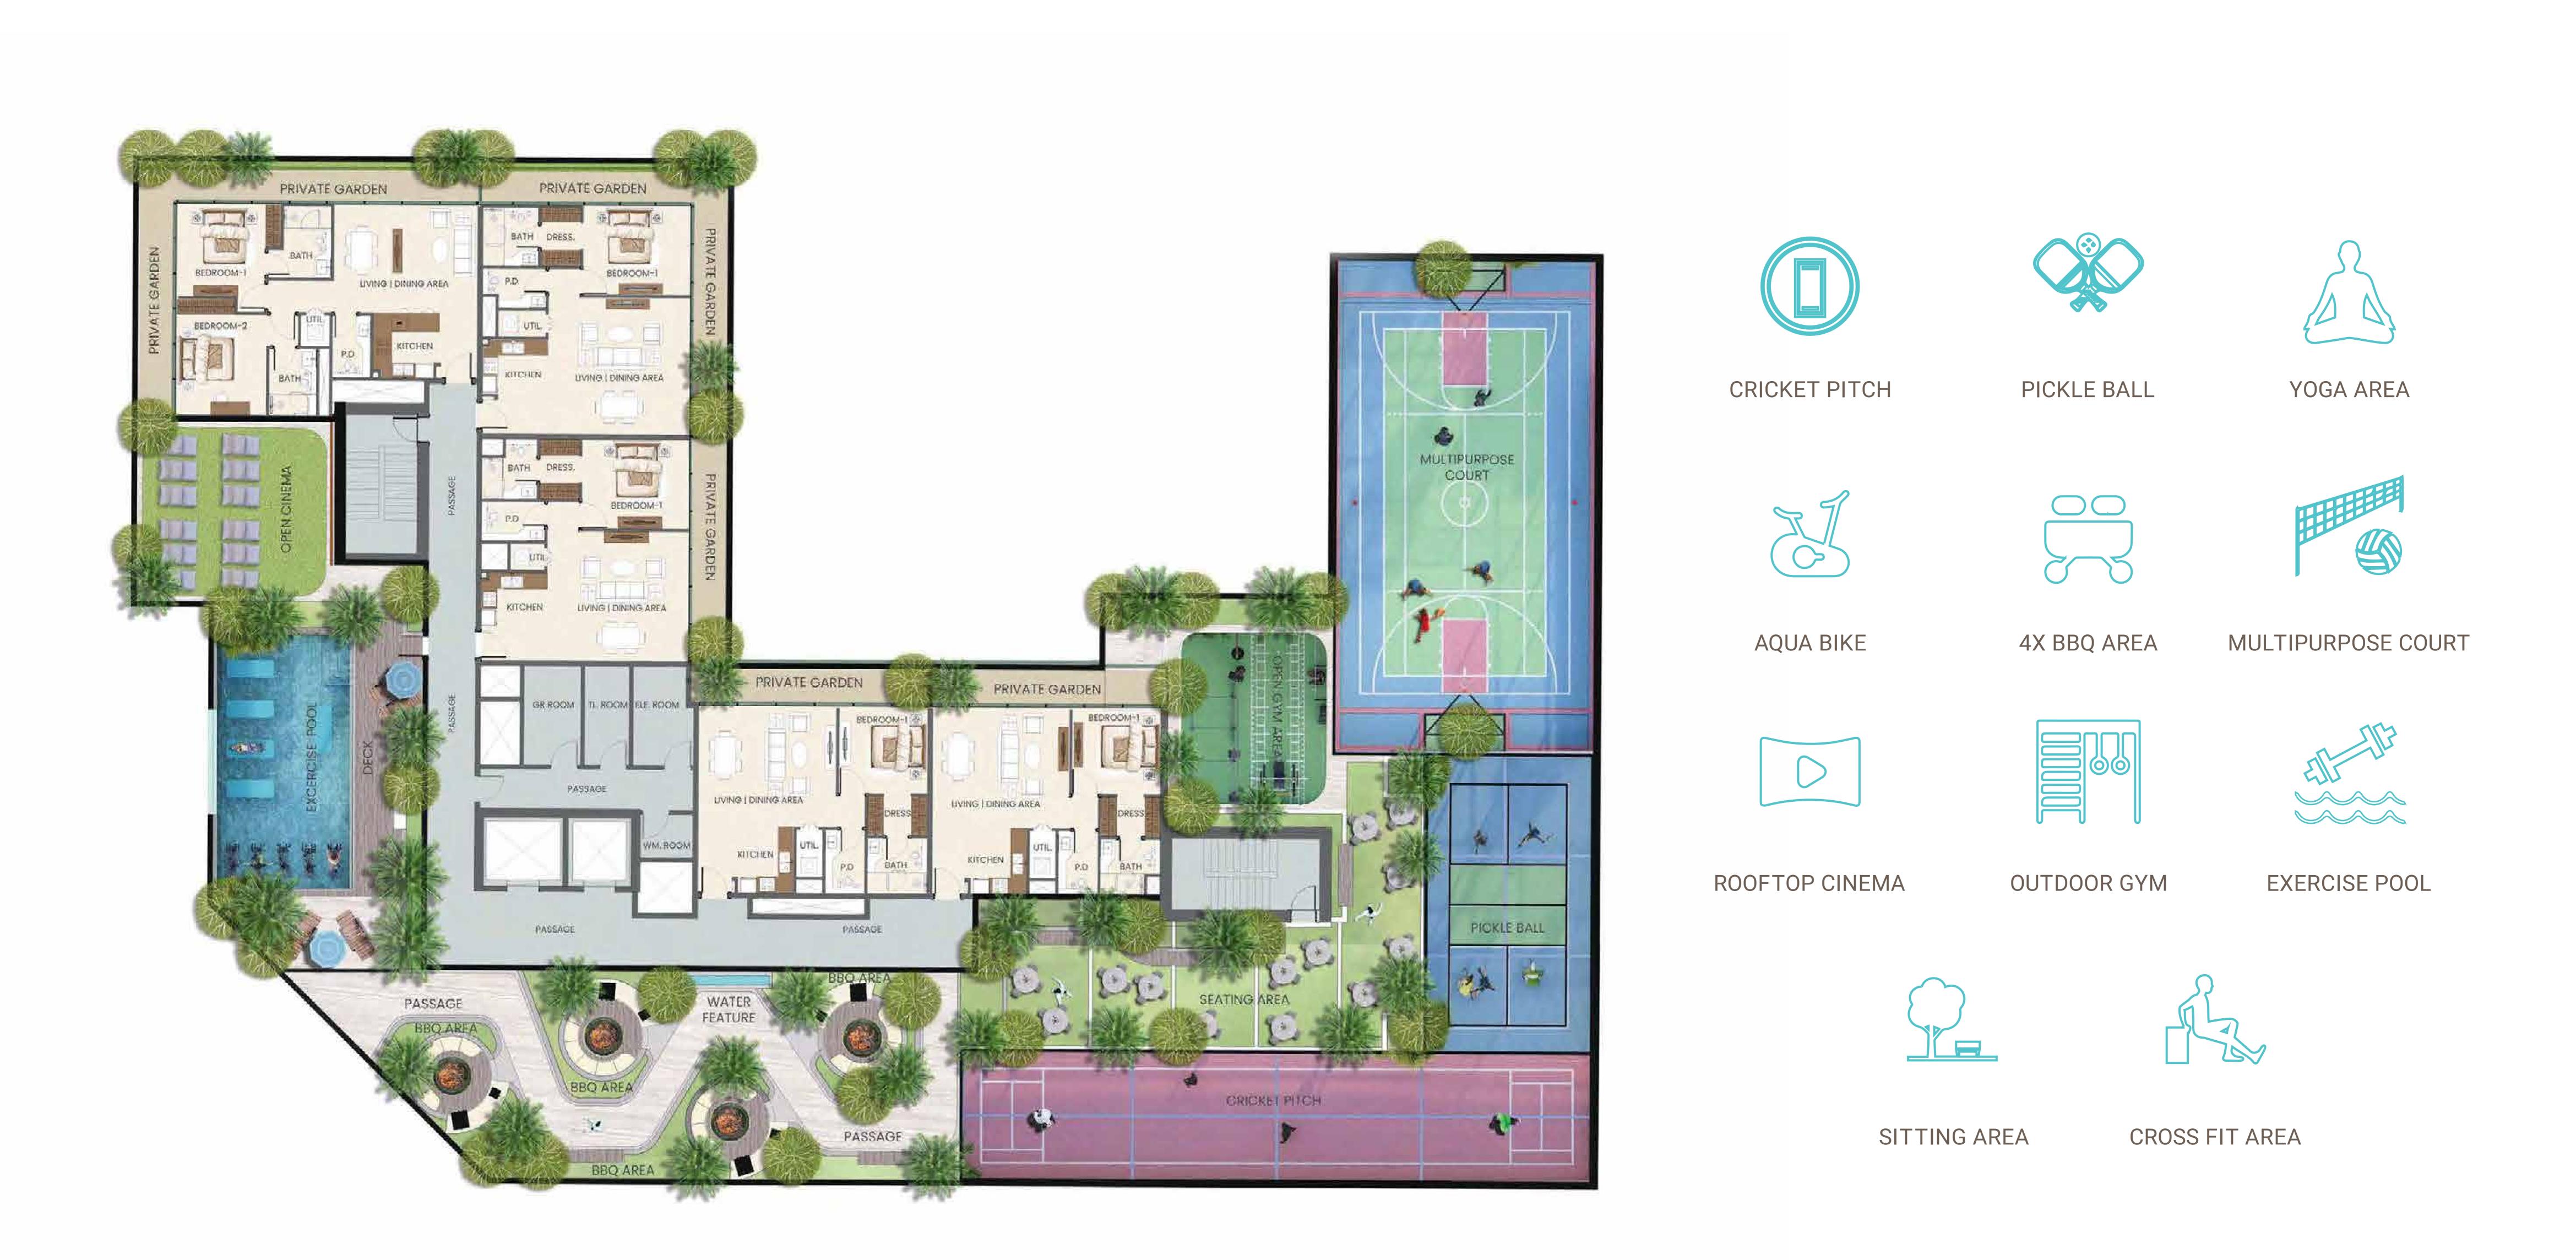

### AIMENITIES

PRIVATE GARDEN

SUNKEN SEATS

YOGA AREA'S

VEGETABLE GARDEN

ELECTRIC VEHICLE RECHARGE STATION

CO WORKING SPACE

4X BBQ AREA

CRICKET PITCH

CROSSFIT AREA

DECKING AREA

INDOOR GYM

JACUZZI

AQUA BIKE

JOGGING TRACK

KIDS PLAY AREA

MULTIPURPOSE COURT

ROOFTOP CINEMA

OUTDOOR GYM

SWIMMING POOL

PICKLE BALL

HIGHEND LAUNDRY SERVICE

LOUNGE SEATING

EXERCISE POOL

SITTING AREA

BAJA SHELF