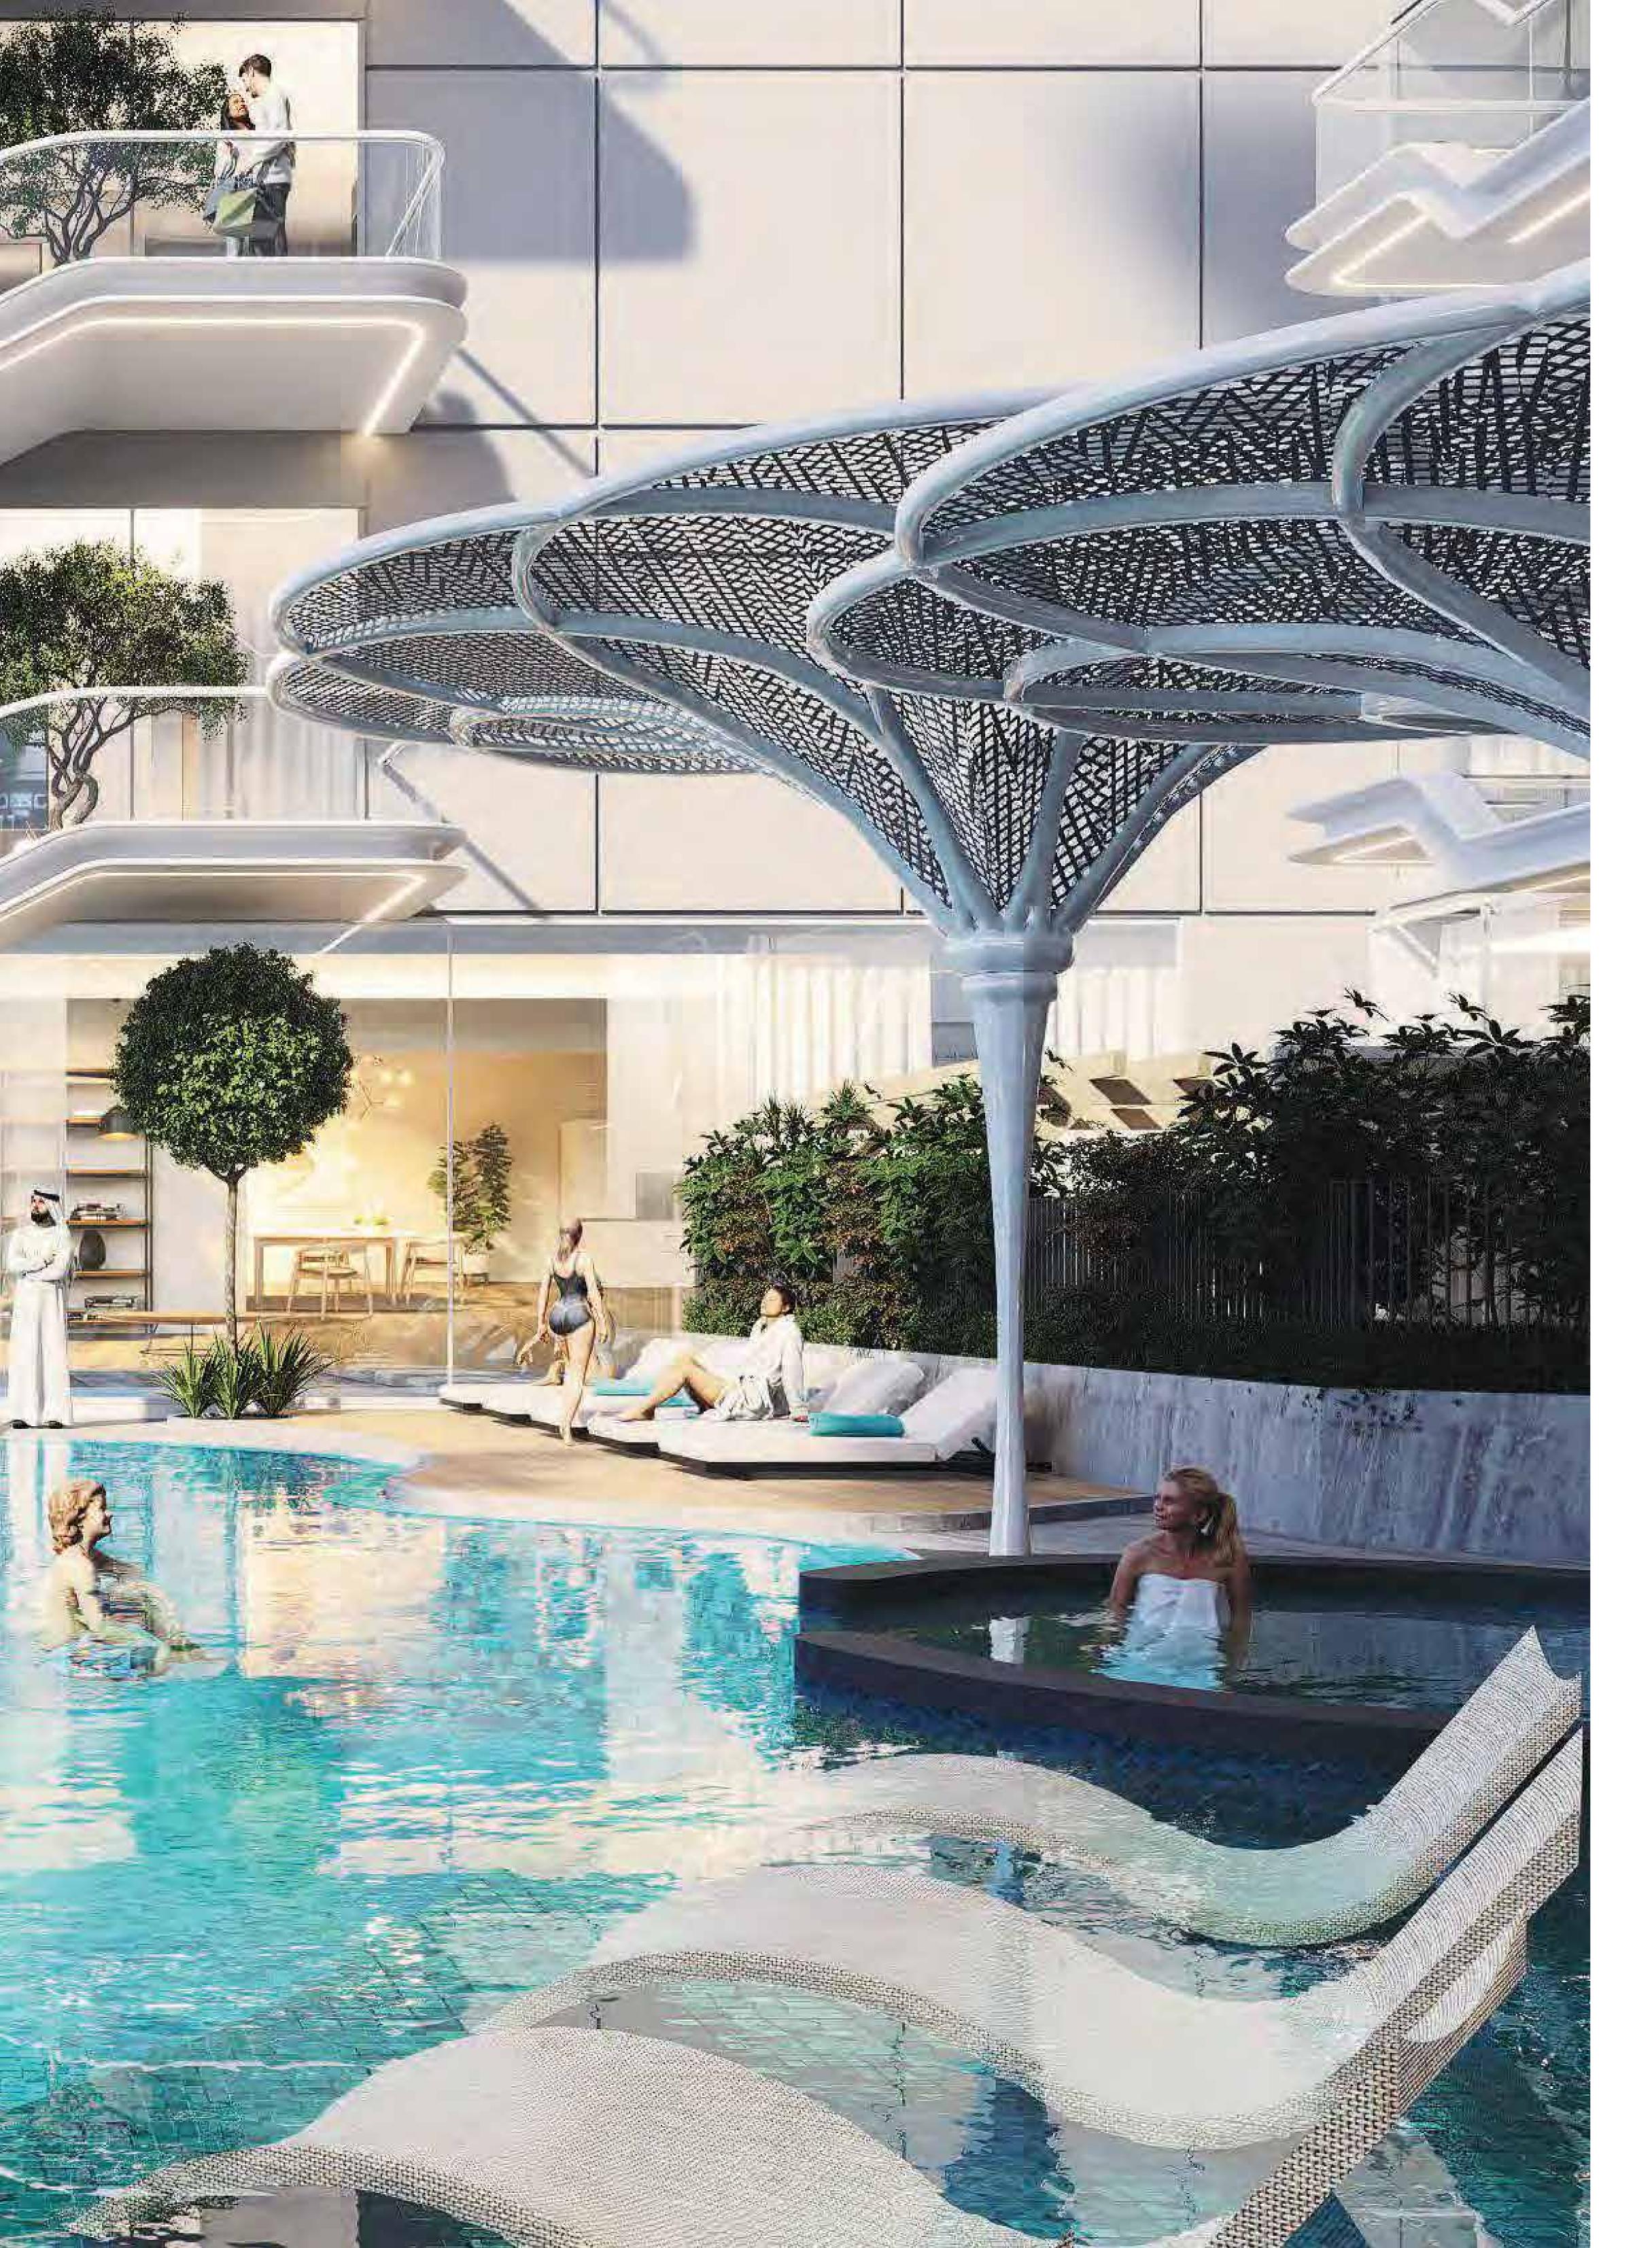

### PODIUM PARADISE

Where Leisure Meets Elegance

GUEST VILLA VEGETABLE GARDEN

PRIVATE GARDEN

YOGA AREA

SWIMMING POOL

SITTING AREA

KIDS PLAY AREA

JOGGING TRACK

JACUZZI

LOUNGE SEATING

**DECKING AREA** 

GYM

SUNKEN SEATS

CO WORKING SPACE

### AIMENITIES

PRIVATE GARDEN

SUNKEN SEATS

YOGA AREA'S

VEGETABLE GARDEN

ELECTRIC VEHICLE RECHARGE STATION

CO WORKING SPACE

4X BBQ AREA

CRICKET PITCH

CROSSFIT AREA

DECKING AREA

INDOOR GYM

JACUZZI

AQUA BIKE

JOGGING TRACK

KIDS PLAY AREA

MULTIPURPOSE COURT

ROOFTOP CINEMA

OUTDOOR GYM

SWIMMING POOL

PICKLE BALL

HIGHEND LAUNDRY SERVICE

LOUNGE SEATING

EXERCISE POOL

SITTING AREA

BAJA SHELF