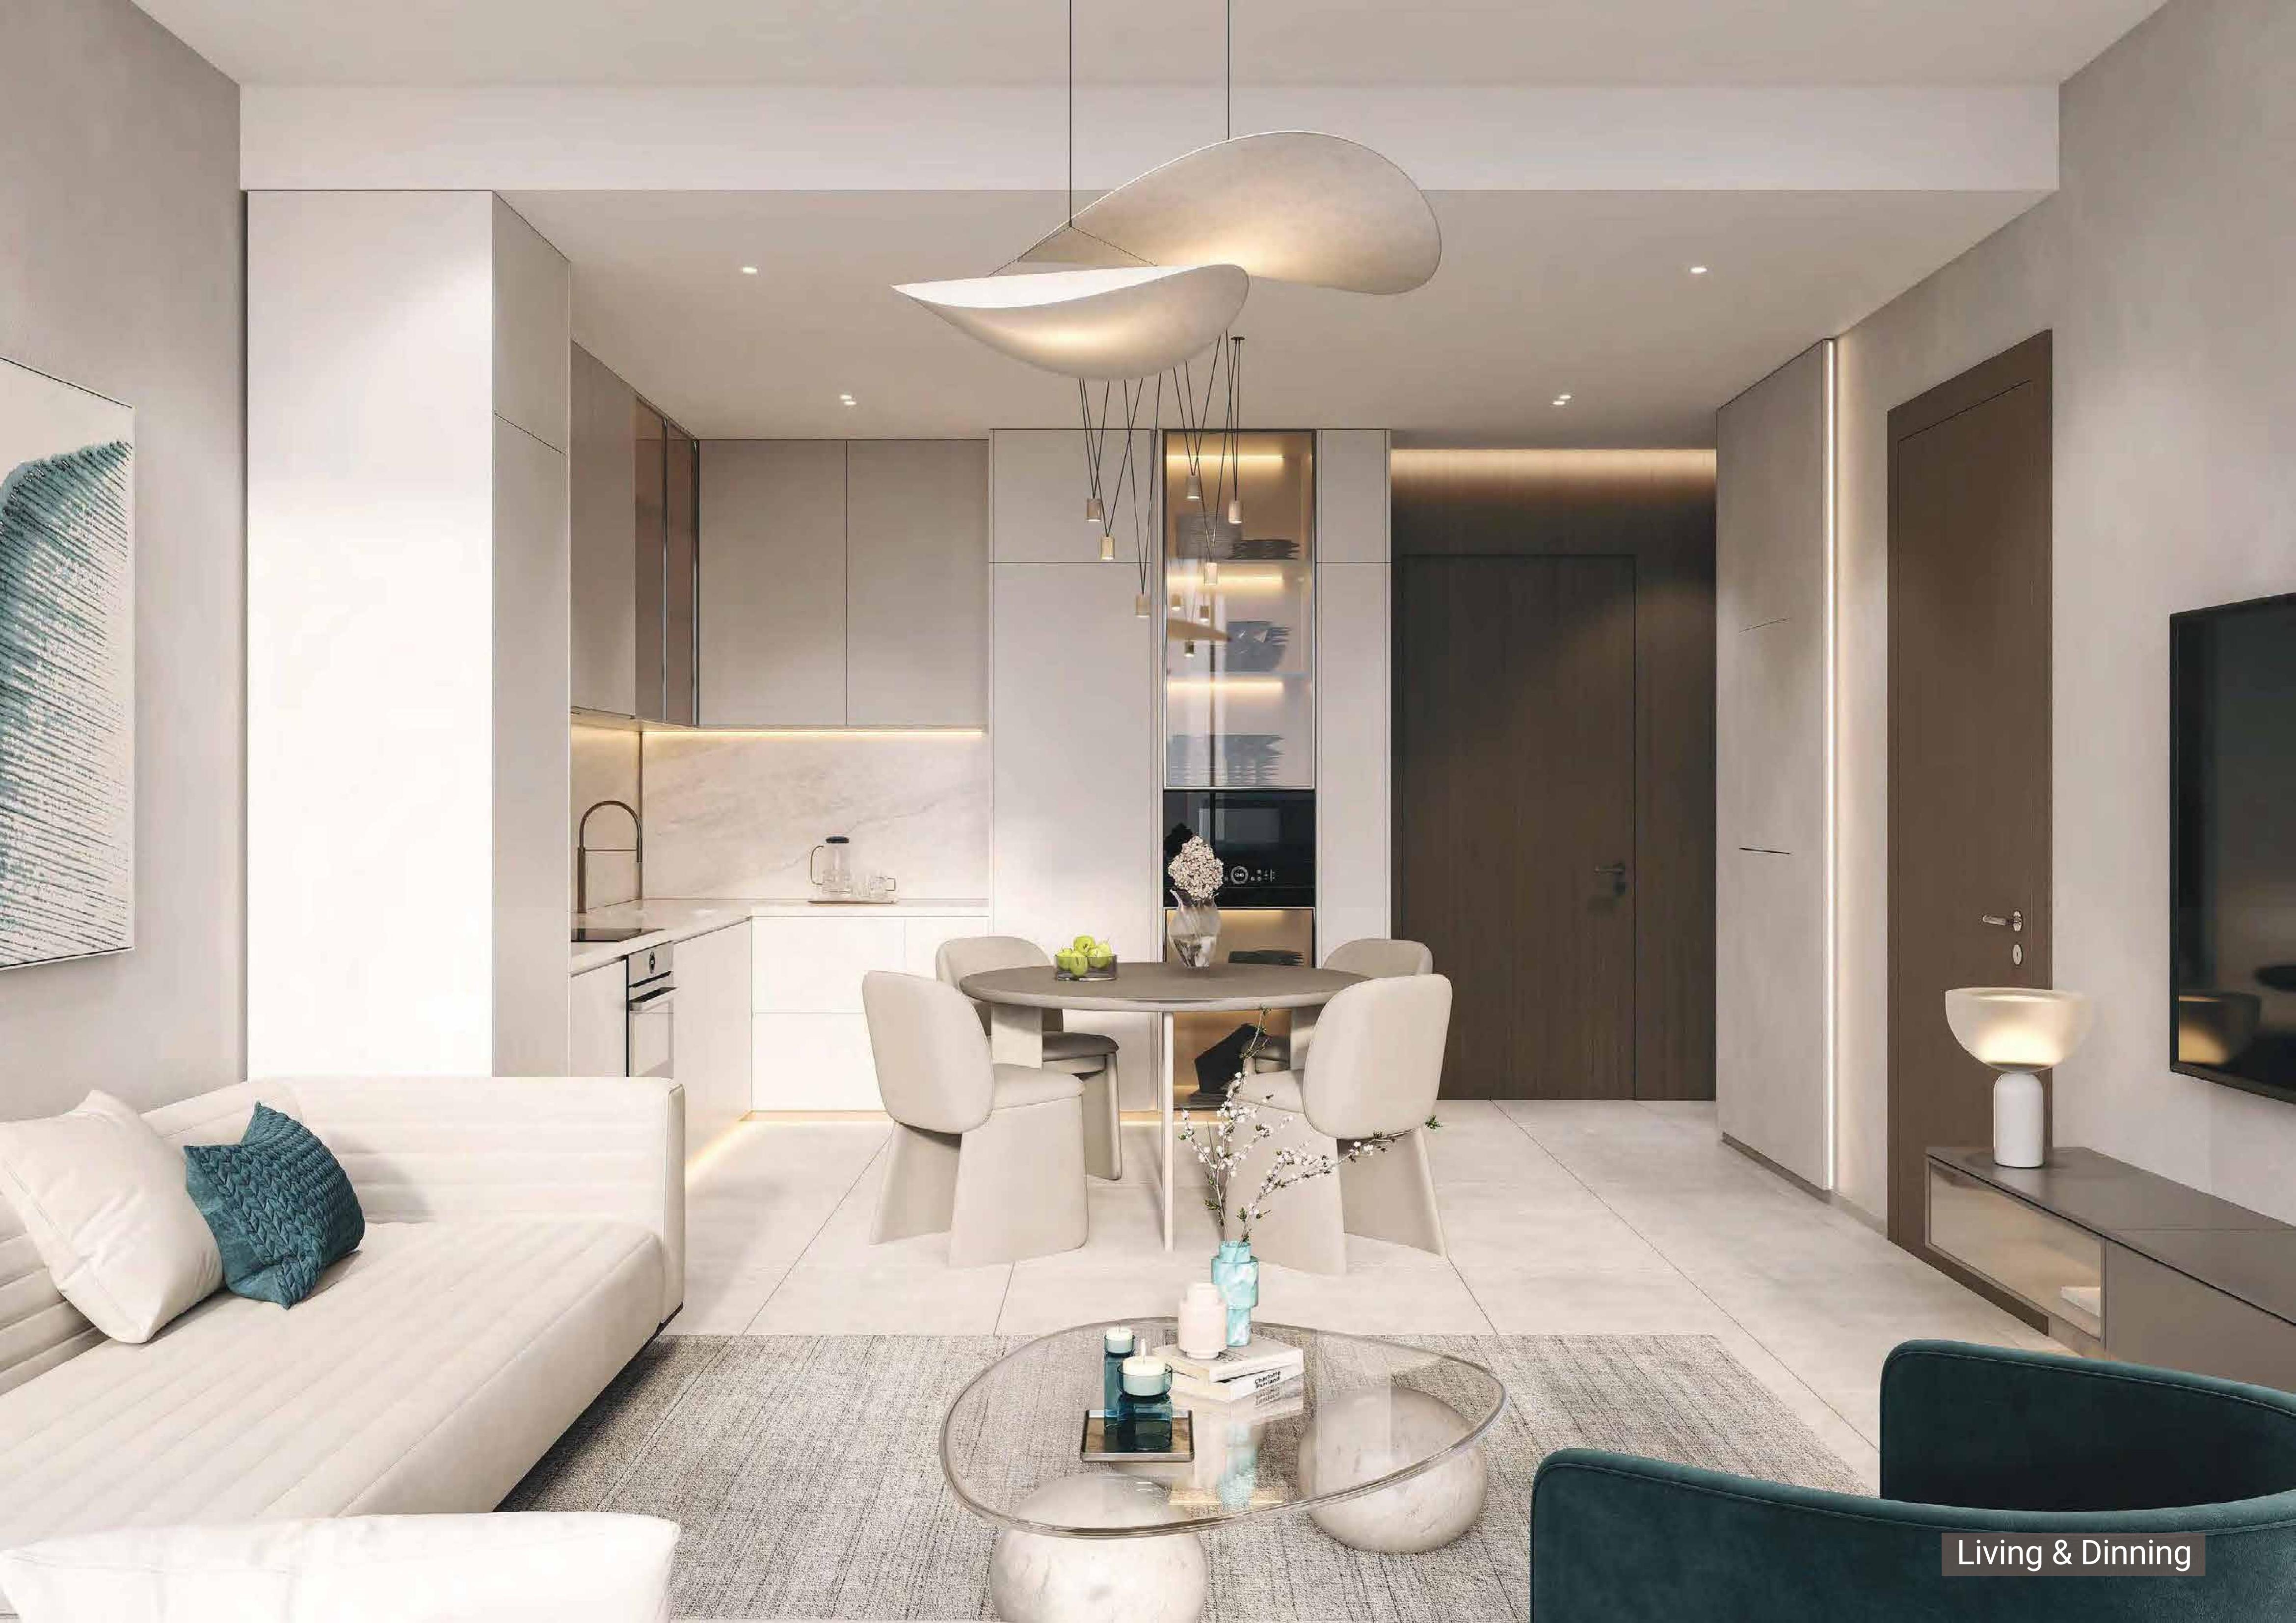

# STUDIO APARTMENTS

#### UNITS SIZE

| APARTMENTS | UNITS | AREA SQ.FT |        |
|------------|-------|------------|--------|
|            |       | min        | max    |
| STUDIO     | 53    | 436.91     | 487.50 |

Discover a space that embodies ultimate elegance, featuring premium fixtures and thoughtful details that transform your daily routine into a pampering experience.