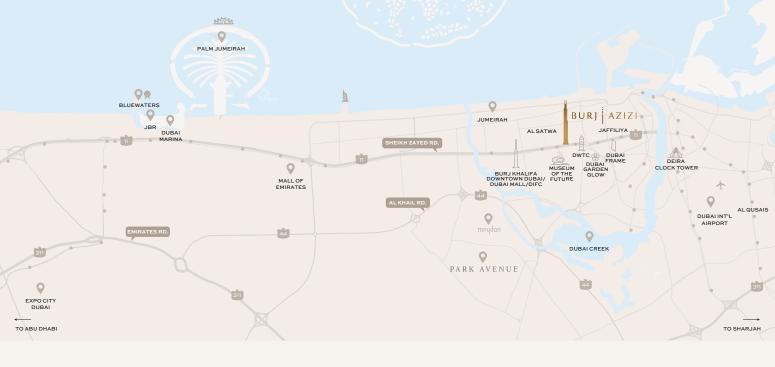

# LOCATION BENEFITS

シアド

3 MINS Museum of The Future

20 MINS The Palm Jumeirah