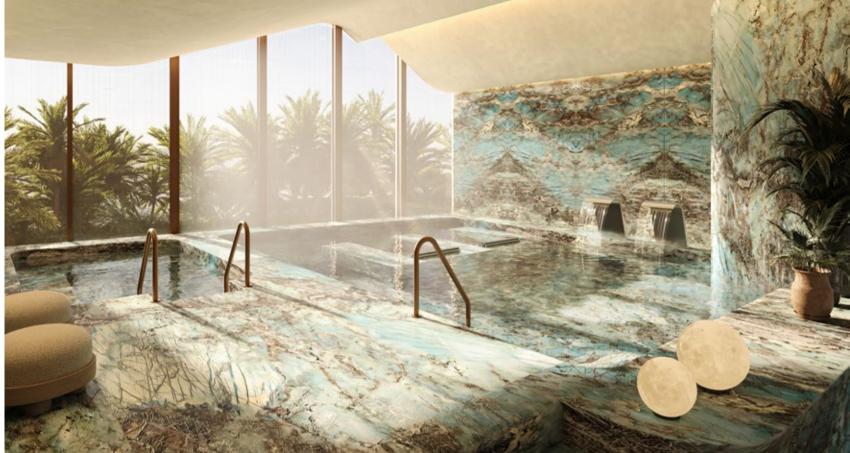

Unwind and detoxify in the salt room, where the healing properties of salt promote respiratory health and relaxation.

Complete your experience by soaking in the sunshine at the pool deck whilst savouring the pristine waters of the infinity pool.

# BALANCE

Residents can delve into the latest wellness technology at the cryo and hyperbaric therapy chambers, designed to enhance recovery and promote overall vitality.

Discover high-tech cardio and strength training equipment in the advanced gym facility, which provides everything you need to achieve your fitness goals. Alternatively, engage in an immersive workout experience at the virtual cycling/boxing and group fitness studios.