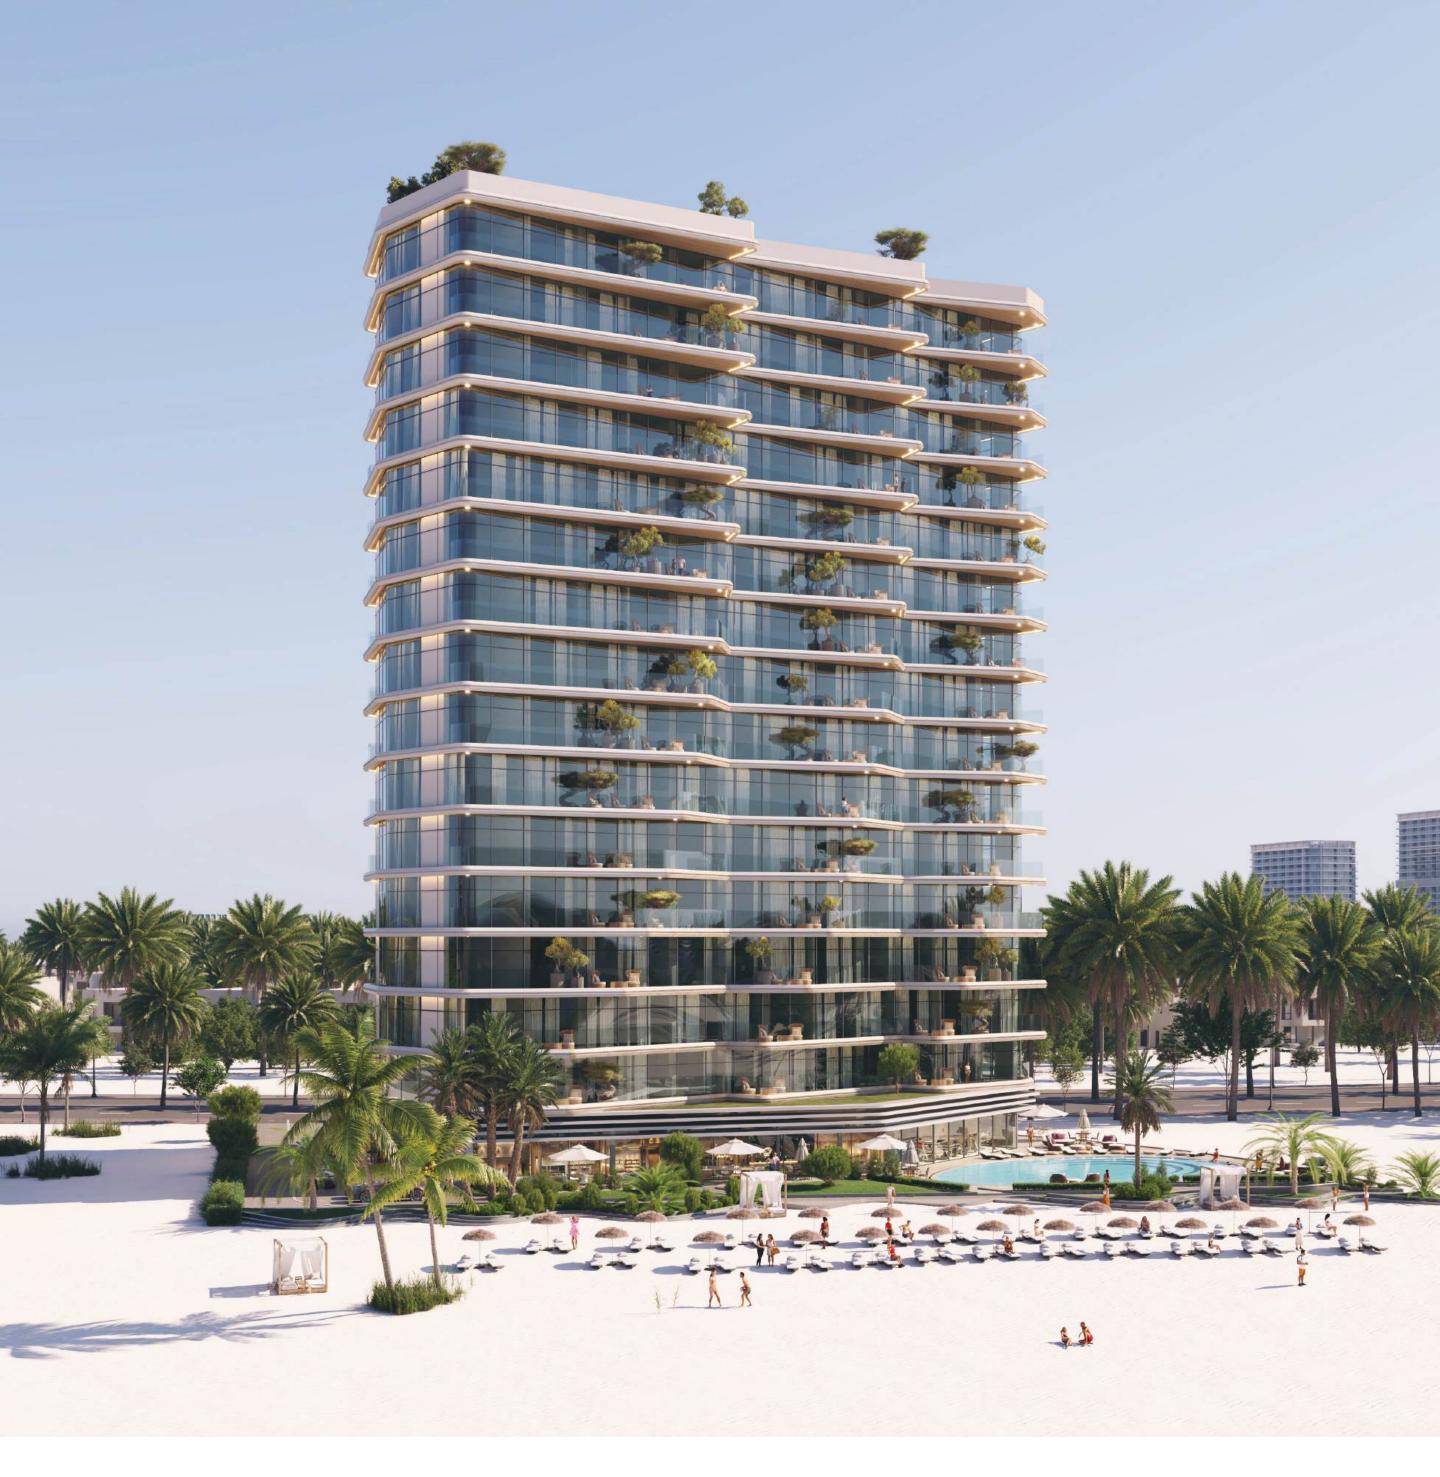

# AMENITIES

### COME ALIVE

The Beach Vista offers an array of amenities designed to enhance how you live. From the infinity pool with panoramic views and state-of-the-art gym to the resident's club and concierge services, every detail is carefully considered to provide a vibrant living experience.

# IMMERSED IN LIVELINESS

Imagine a place where a sun-drenched terrace meets glistening ripples and beach access. Where hum fades to quiet Iull. And the world simply washes away. This is The Beach Vista pool area. Adrift amid turquoise water, sunken loungers and private cabanas, discover what relaxation feels like right at the centre of it all. Whether socialising poolside, revelling in the moment or creating new memories all over again, this is where it all sinks.

### FIND YOUR FLOW

The Beach Vista's recreational facilities provide the perfect escape from the everyday. Whether you prefer a refreshing dip in the infinity pool, an invigorating workout in the fully-equipped gym, or simply relaxing in the resident's lounge, you'll find everything you need to live to the fullest.