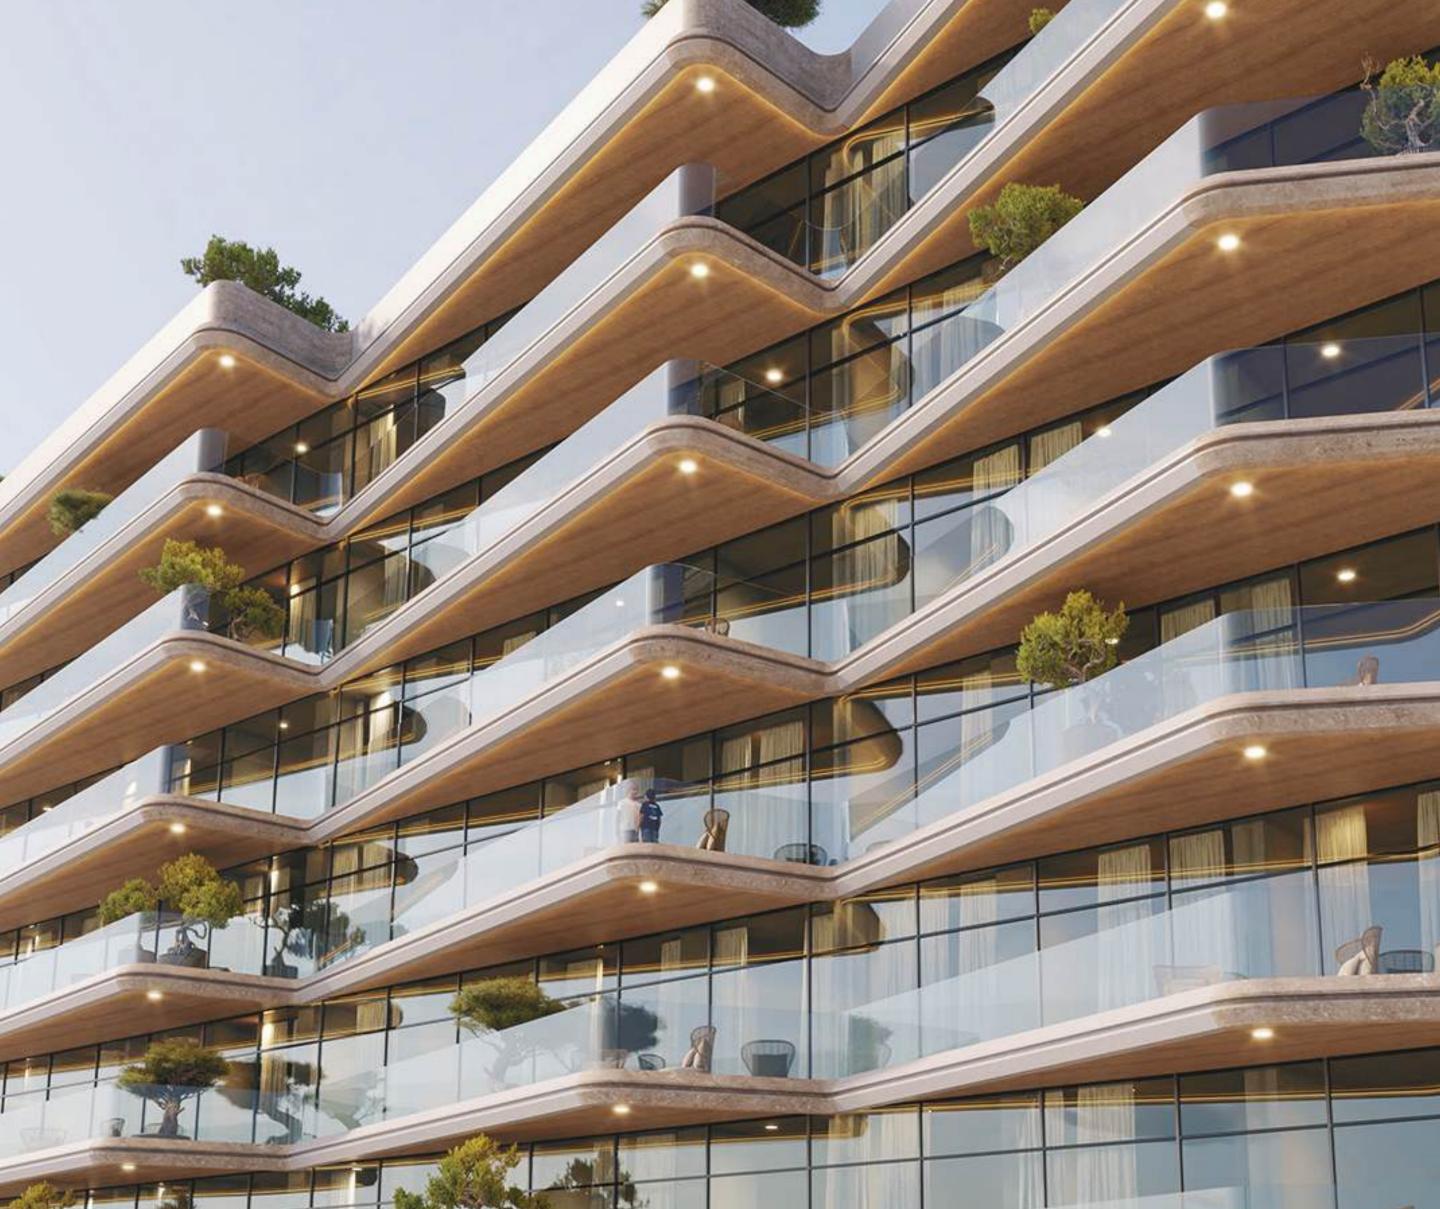

# GLASS AND LIGHT MEET BEACH

The Beach Vista's architectural design is inspired by the serene beauty of the coastline. The building's sleek lines, expansive glass facades, and terraced structure create a harmonious blend of modern elegance and natural beauty.

The Beach Vista's striking exterior is a testament to its commitment to contemporary design. The building's form seamlessly integrates with the surrounding landscape, creating a visual testament that captures the essence of beachfront living.