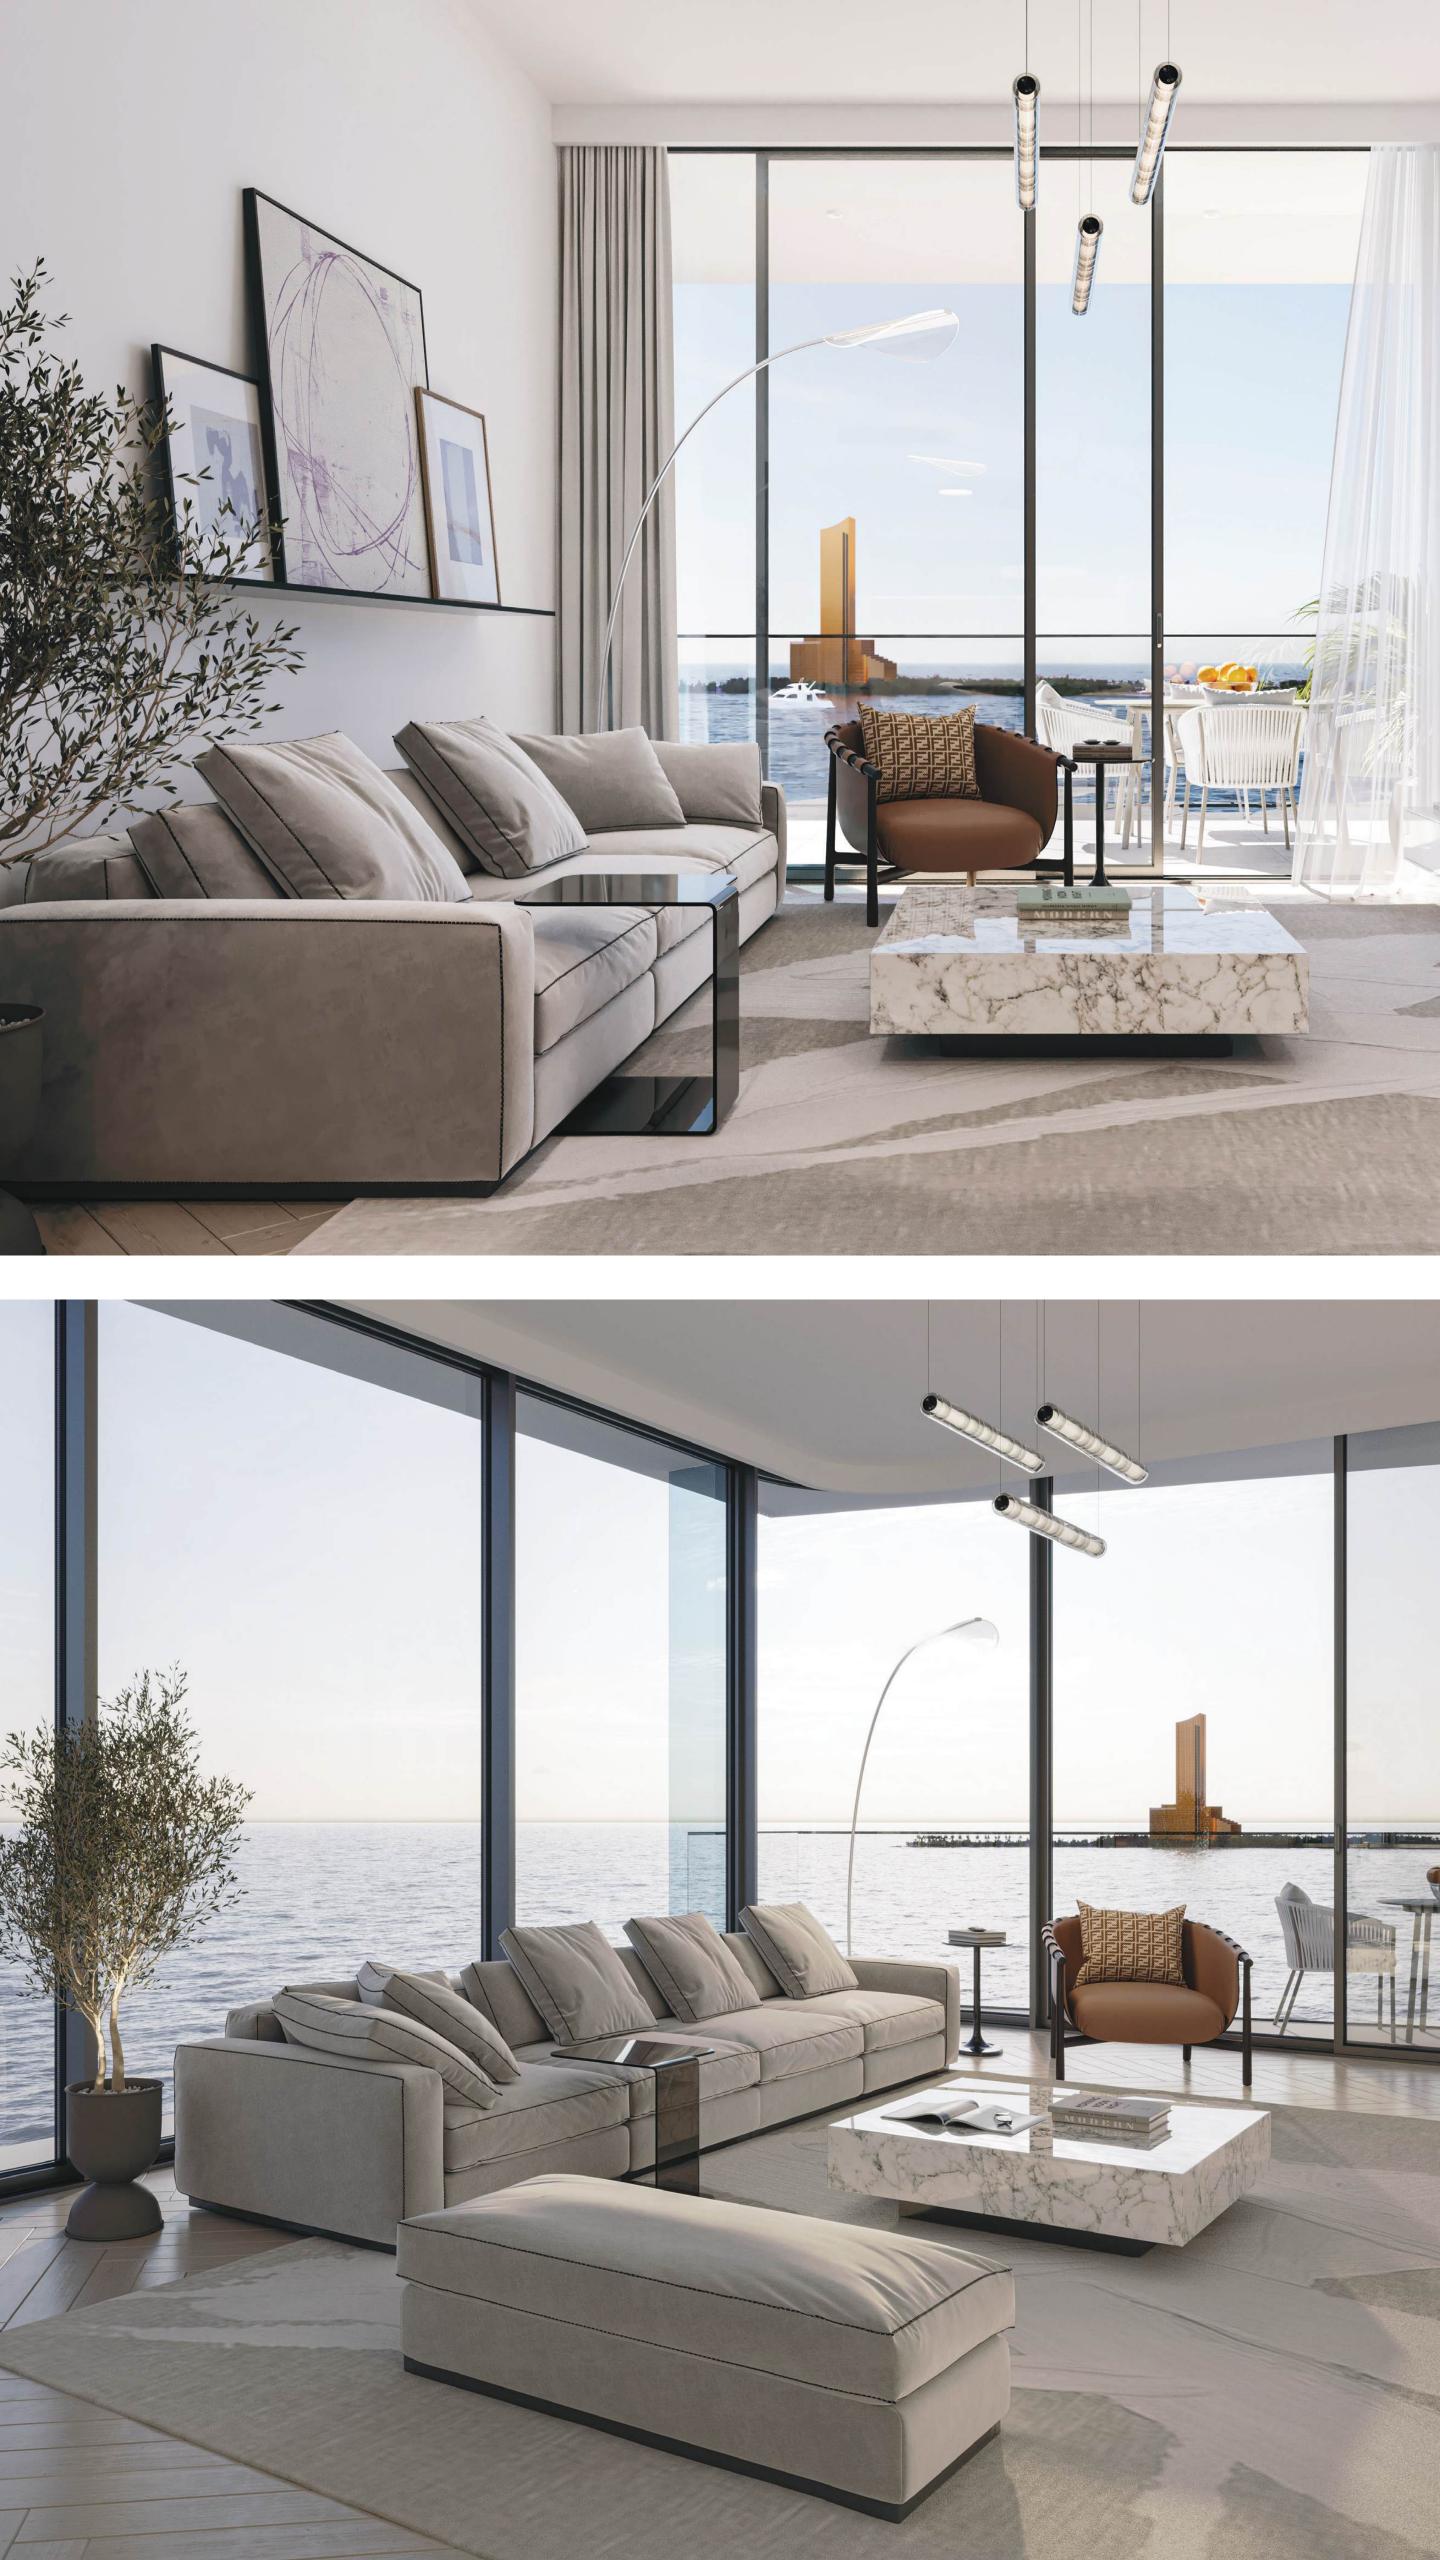

### UNWIND, INSPIRED

The Beach Vista's interiors are designed to evoke a sense of coastal refinement. The use of natural materials, muted colours, and clean lines creates a serene ambiance that complements the stunning ocean views.

### LIVING ROOM