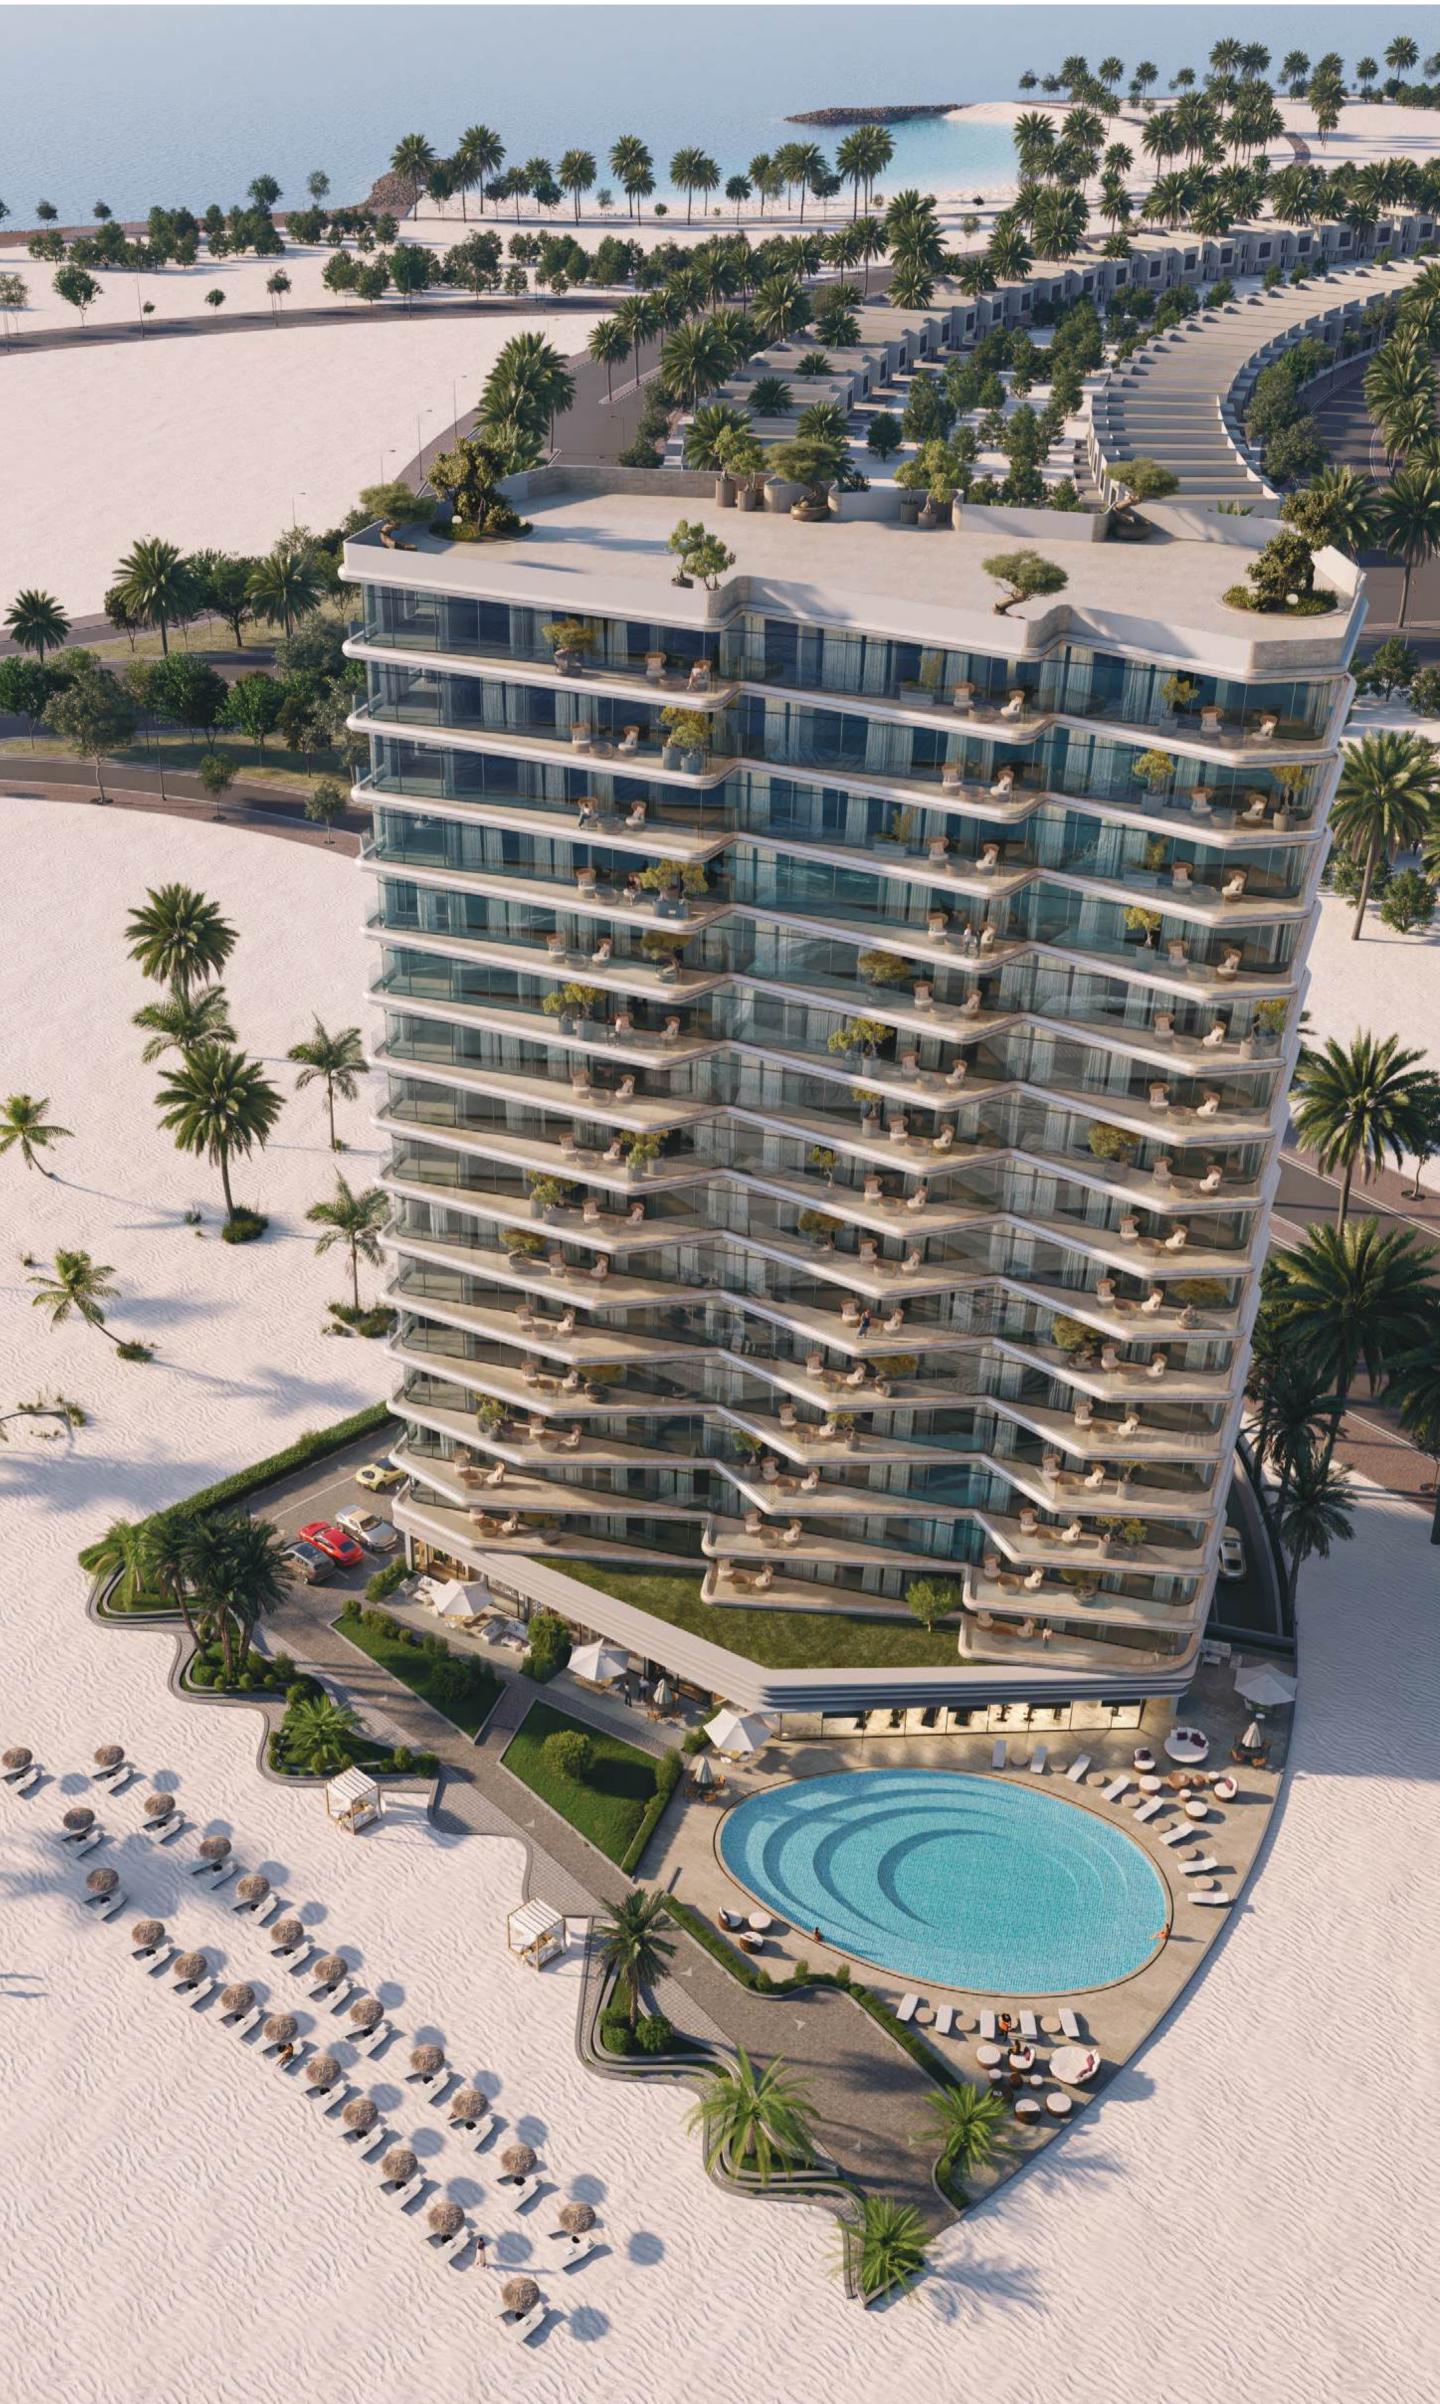

### STRIKING BY THE SEASIDE

The Beach Vista's architecture is a striking ode to modern elegance, where clean lines and expansive glass facades capture the essence of coastal living. The building features 151 thoughtfully-planned units, including studios, one-bedroom, and two-bedroom apartments. Each residence is meticulously crafted to maximise space, light, and breathtaking views.

# GLASS AND LIGHT MEET BEACH

The Beach Vista's architectural design is inspired by the serene beauty of the coastline. The building's sleek lines, expansive glass facades, and terraced structure create a harmonious blend of modern elegance and natural beauty.

The Beach Vista's striking exterior is a testament to its commitment to contemporary design. The building's form seamlessly integrates with the surrounding landscape, creating a visual testament that captures the essence of beachfront living.