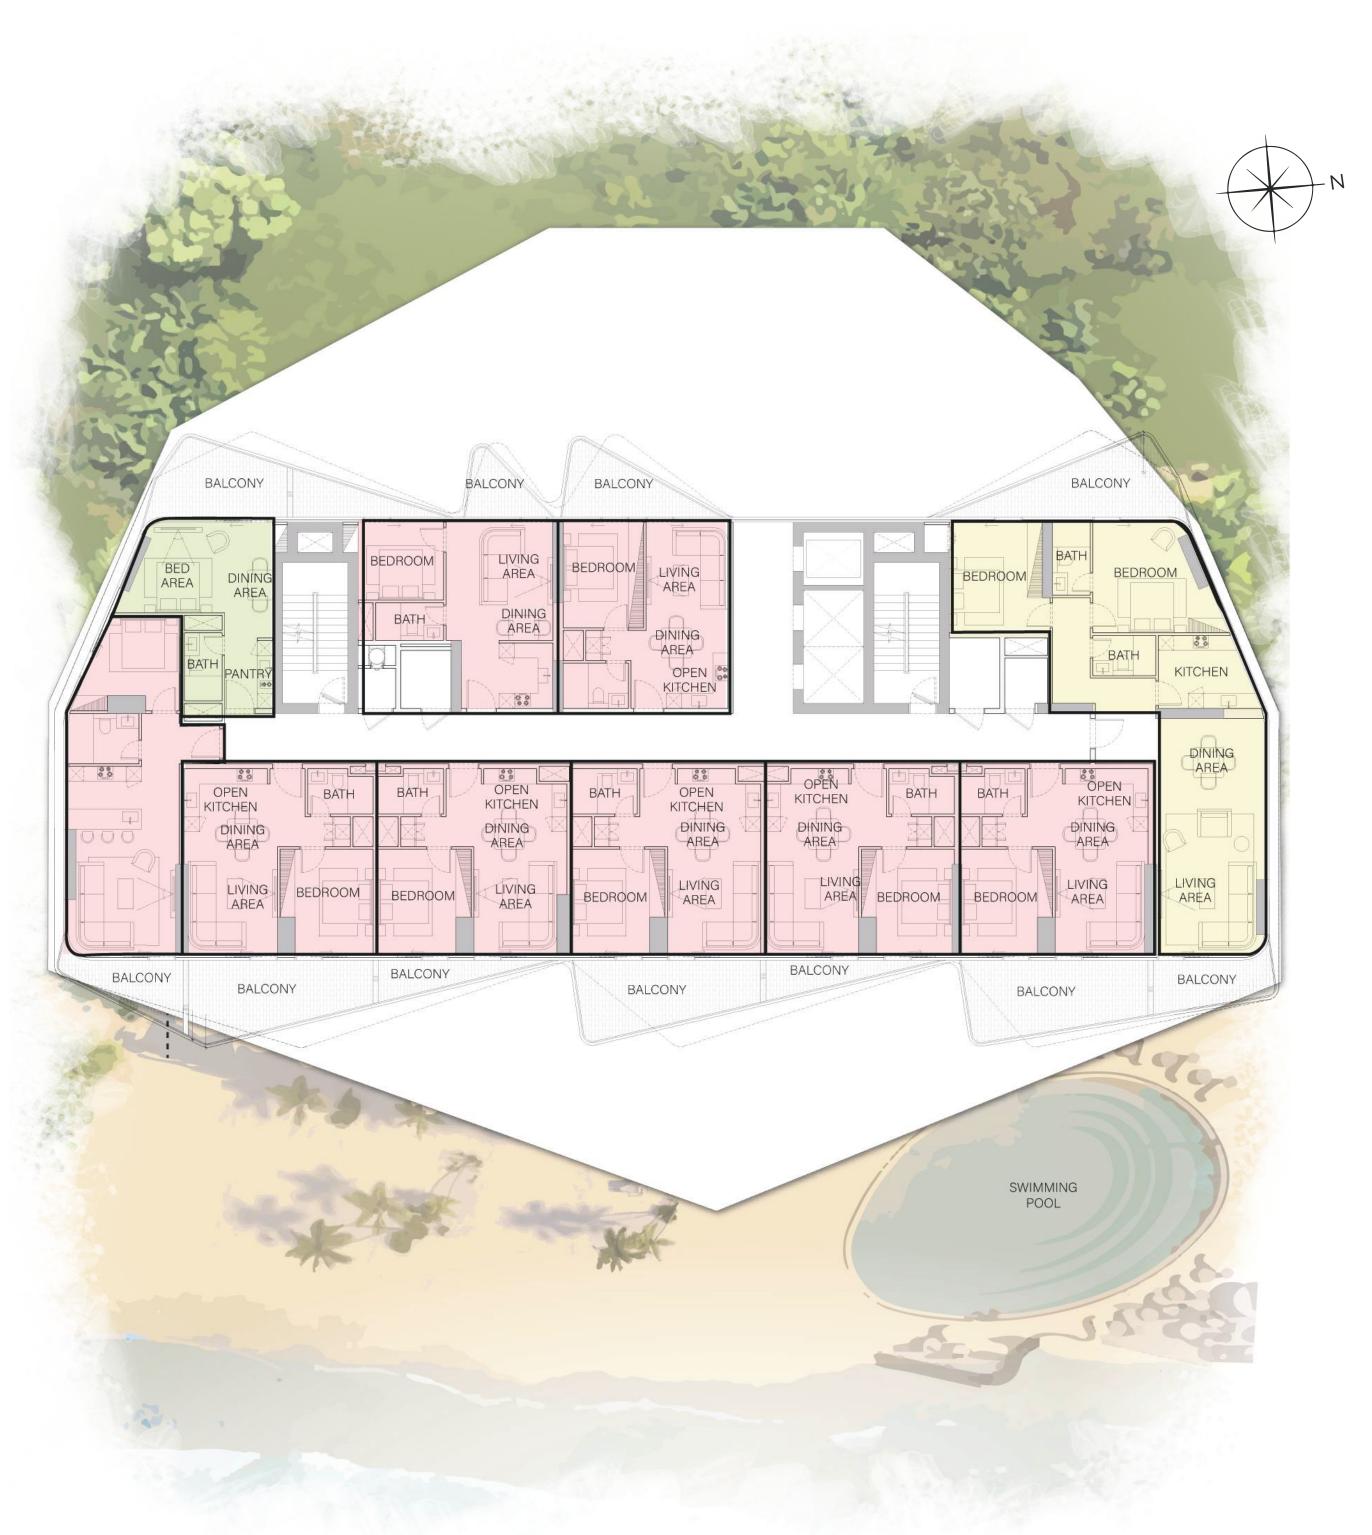

### TYPICAL FLOOR PLAN

# FLOOR PLANS

The Beach Vista offers a variety of floor plans to suit your lifestyle, including studios, one-bedroom, and two-bedroom apartments. Each residence is thoughtfully designed to maximise space, light, and functionality.

### STRIKING BY THE SEASIDE

The Beach Vista's architecture is a striking ode to modern elegance, where clean lines and expansive glass facades capture the essence of coastal living. The building features 151 thoughtfully-planned units, including studios, one-bedroom, and two-bedroom apartments. Each residence is meticulously crafted to maximise space, light, and breathtaking views.