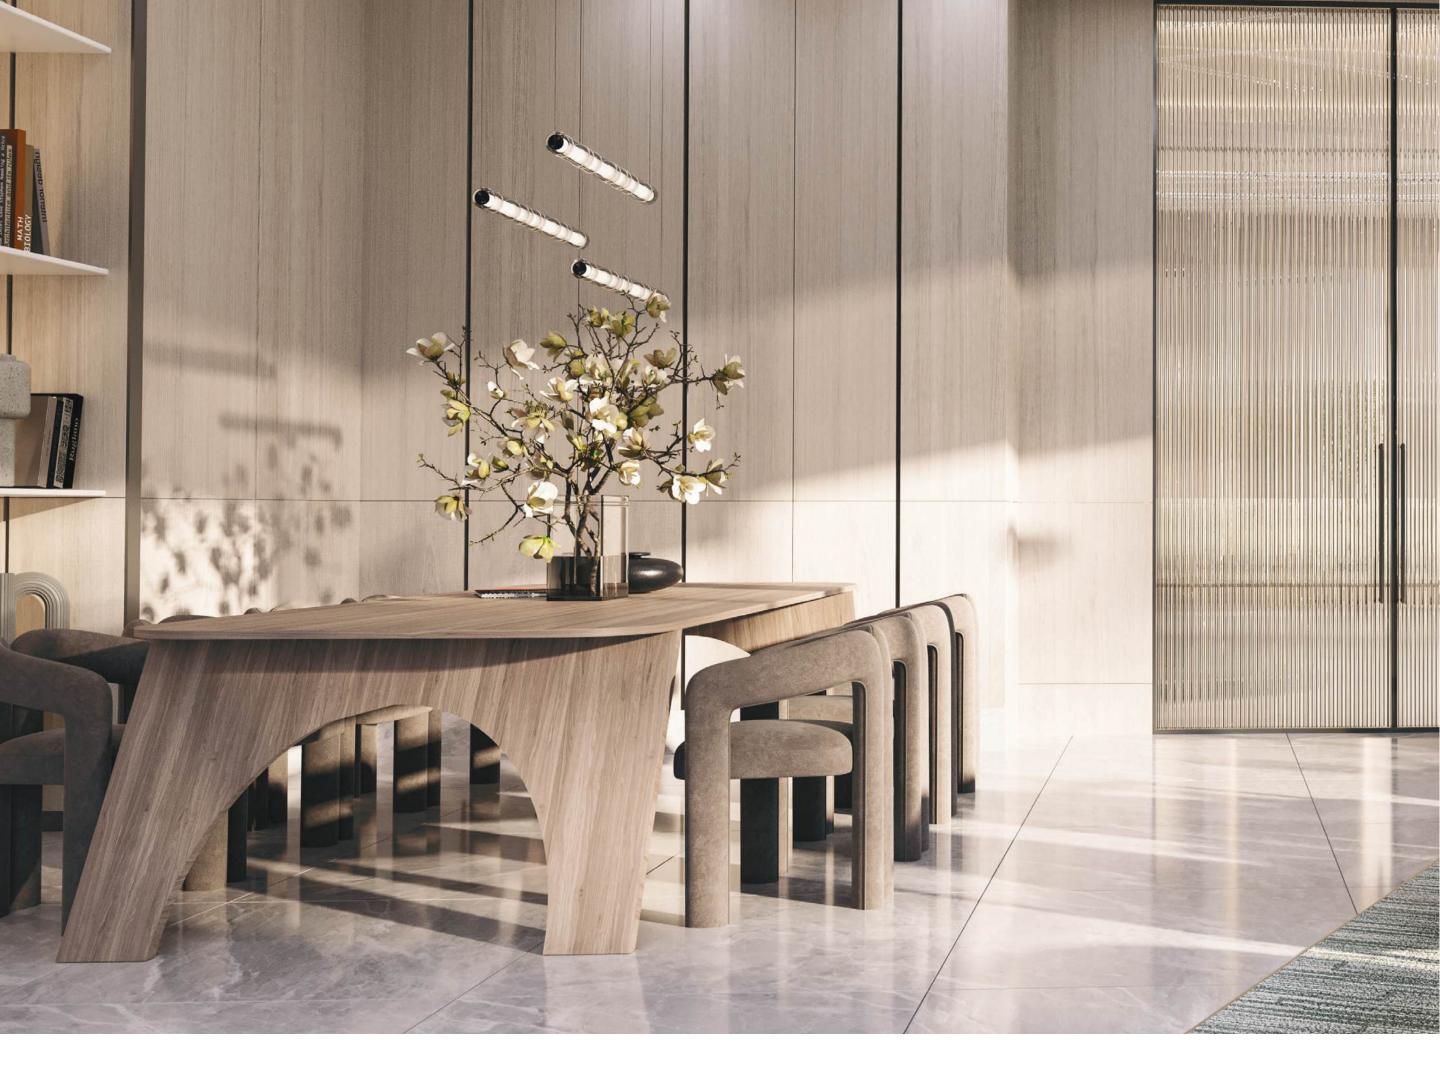

### UNWIND, INSPIRED

The Beach Vista's interiors are designed to evoke a sense of coastal refinement. The use of natural materials, muted colours, and clean lines creates a serene ambiance that complements the stunning ocean views.