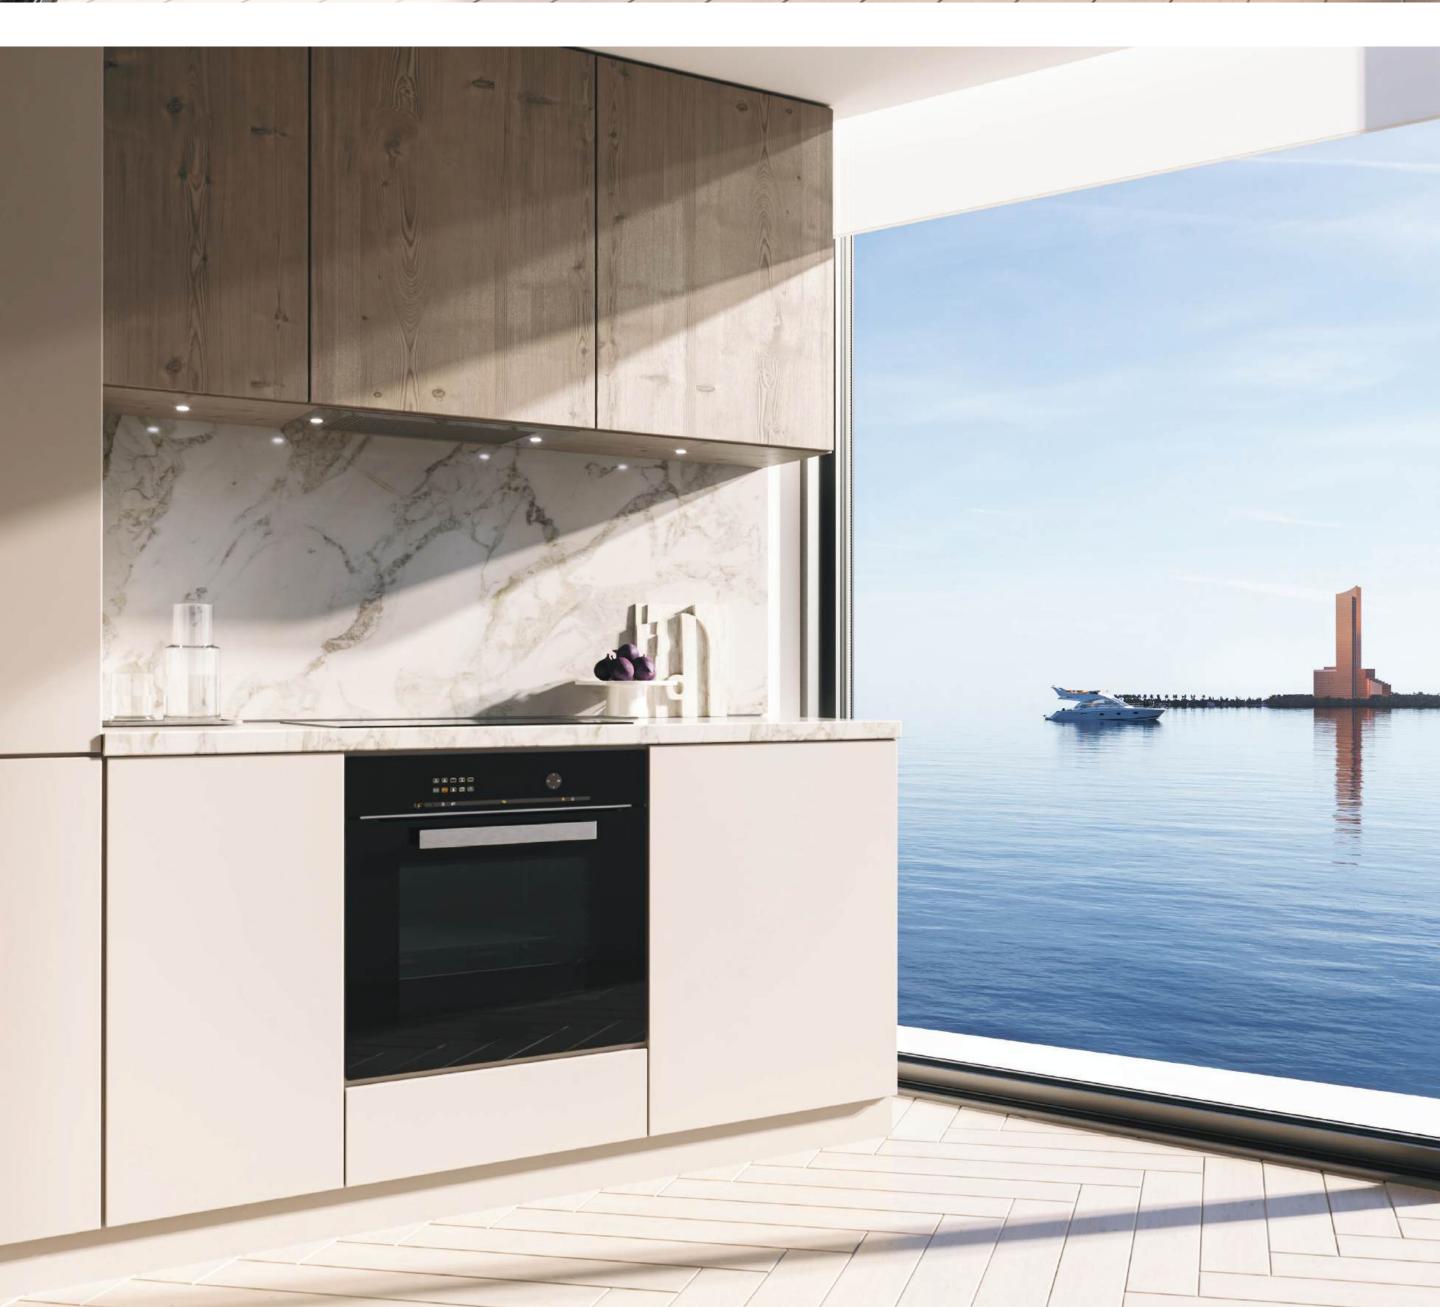

### UNWIND, INSPIRED

The Beach Vista's interiors are designed to evoke a sense of coastal refinement. The use of natural materials, muted colours, and clean lines creates a serene ambiance that complements the stunning ocean views.