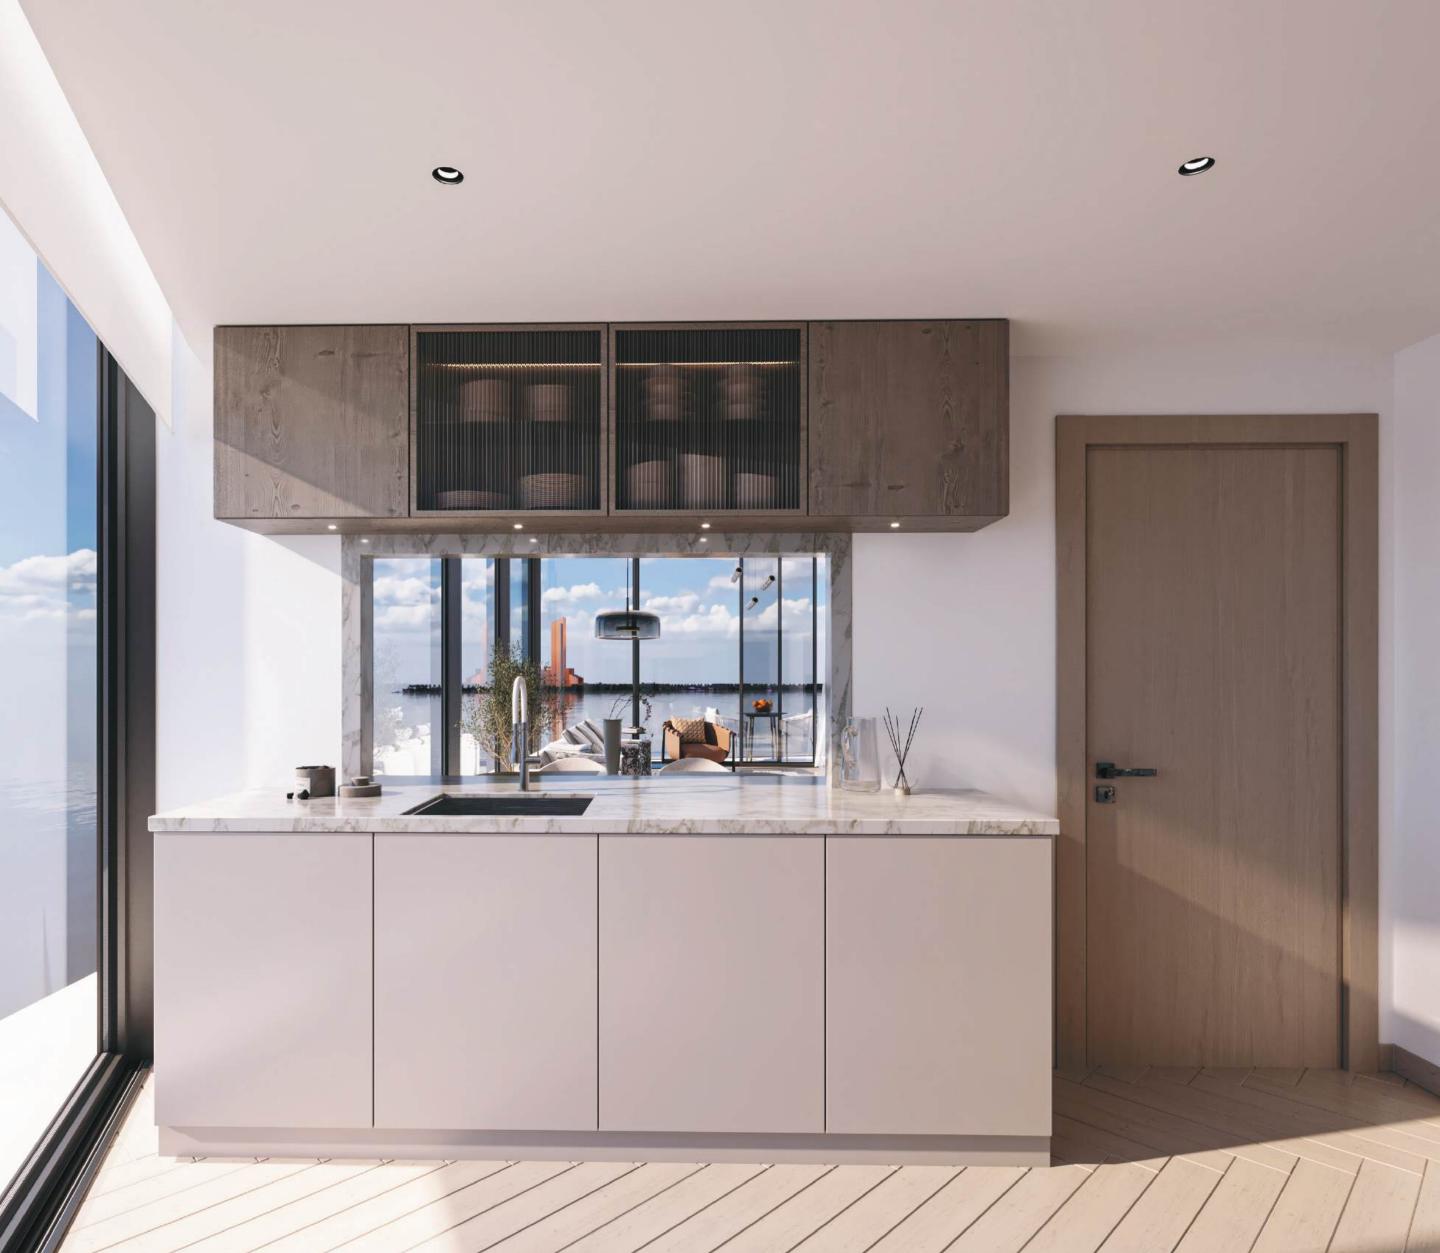

### UNWIND, INSPIRED

The Beach Vista's interiors are designed to evoke a sense of coastal refinement. The use of natural materials, muted colours, and clean lines creates a serene ambiance that complements the stunning ocean views.

### LIVING ROOM