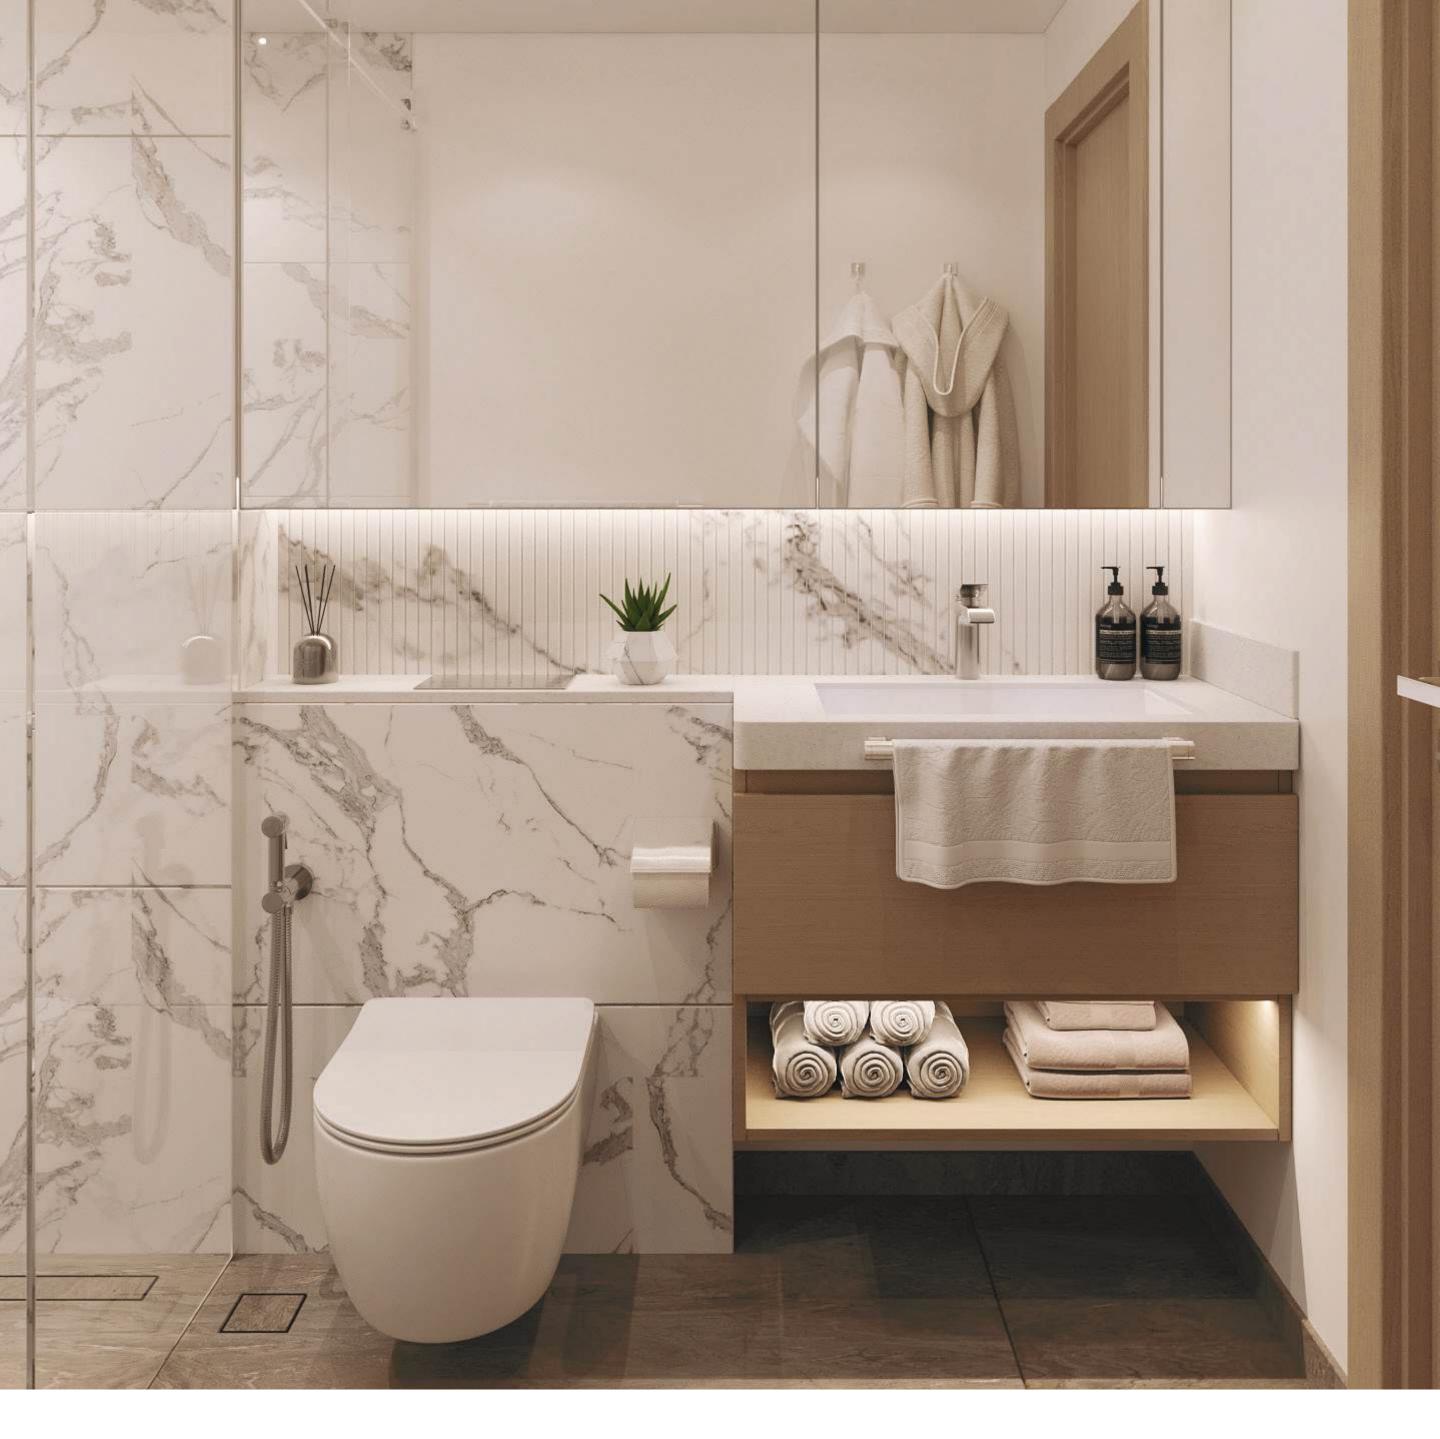

### UNWIND, INSPIRED

The Beach Vista's interiors are designed to evoke a sense of coastal refinement. The use of natural materials, muted colours, and clean lines creates a serene ambiance that complements the stunning ocean views.

### BATHROOM