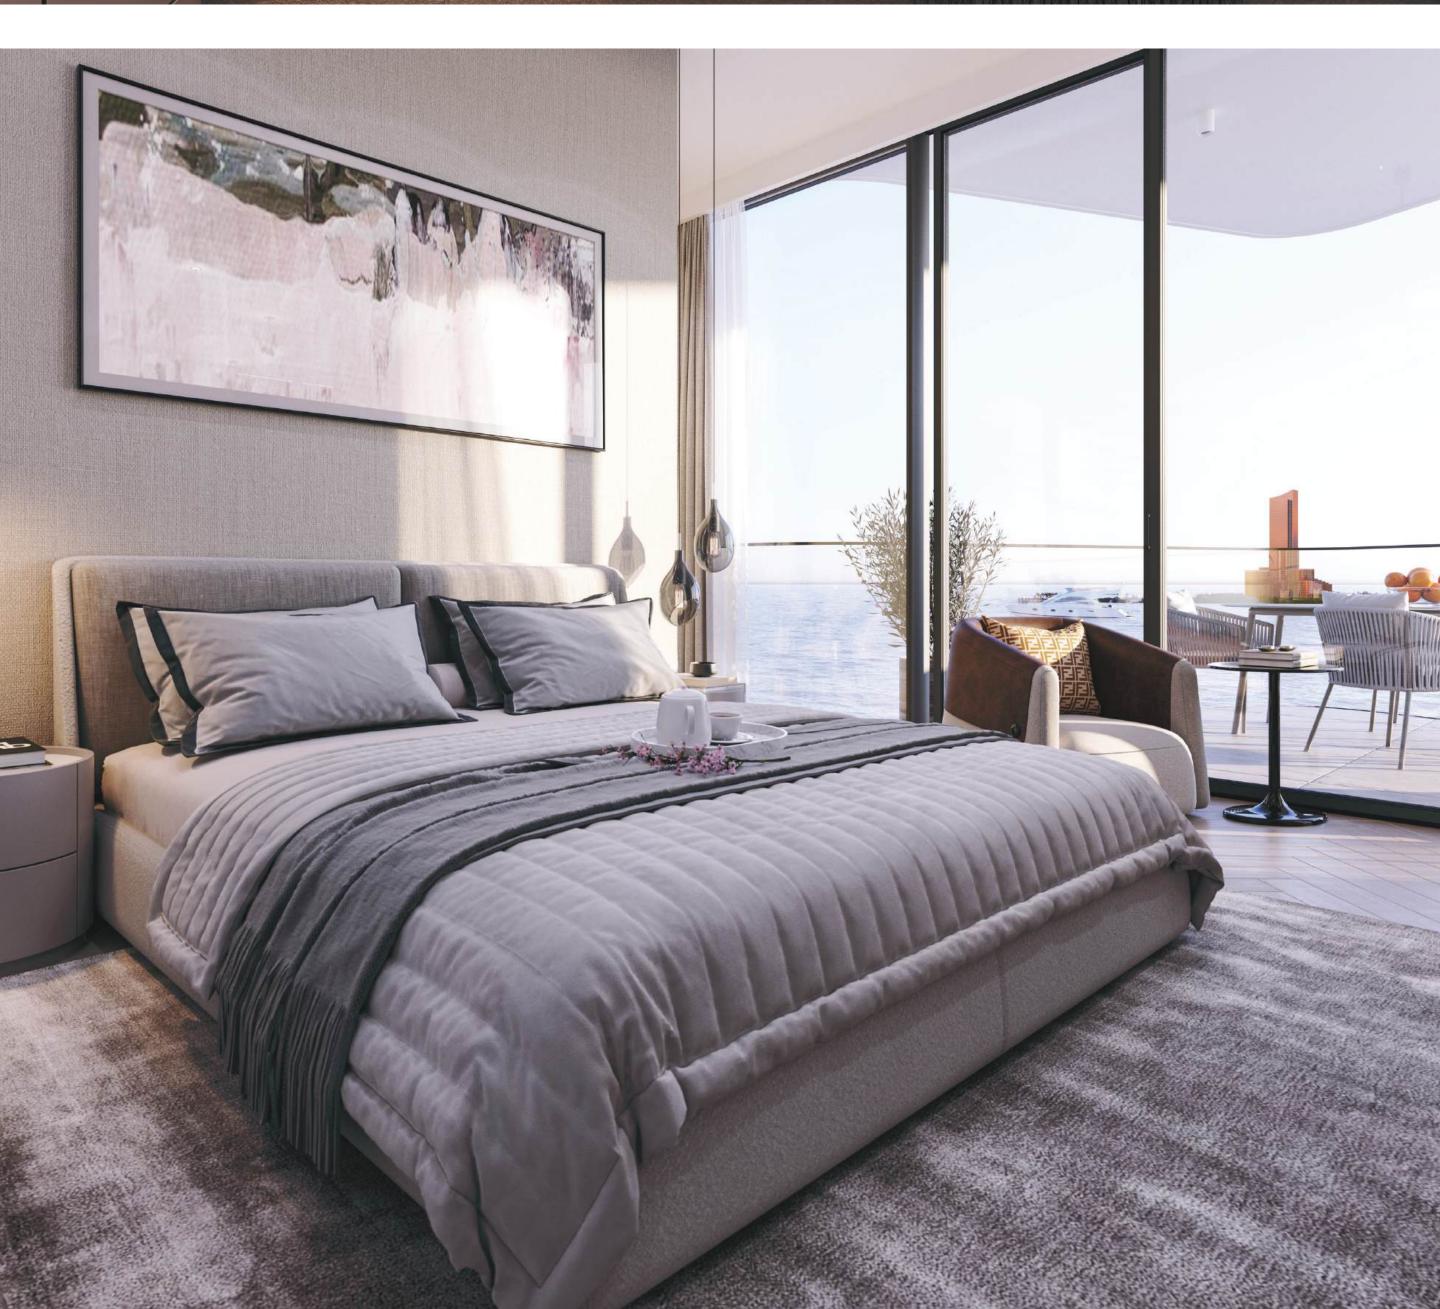

### UNWIND, INSPIRED

The Beach Vista's interiors are designed to evoke a sense of coastal refinement. The use of natural materials, muted colours, and clean lines creates a serene ambiance that complements the stunning ocean views.

### BEDROOMS