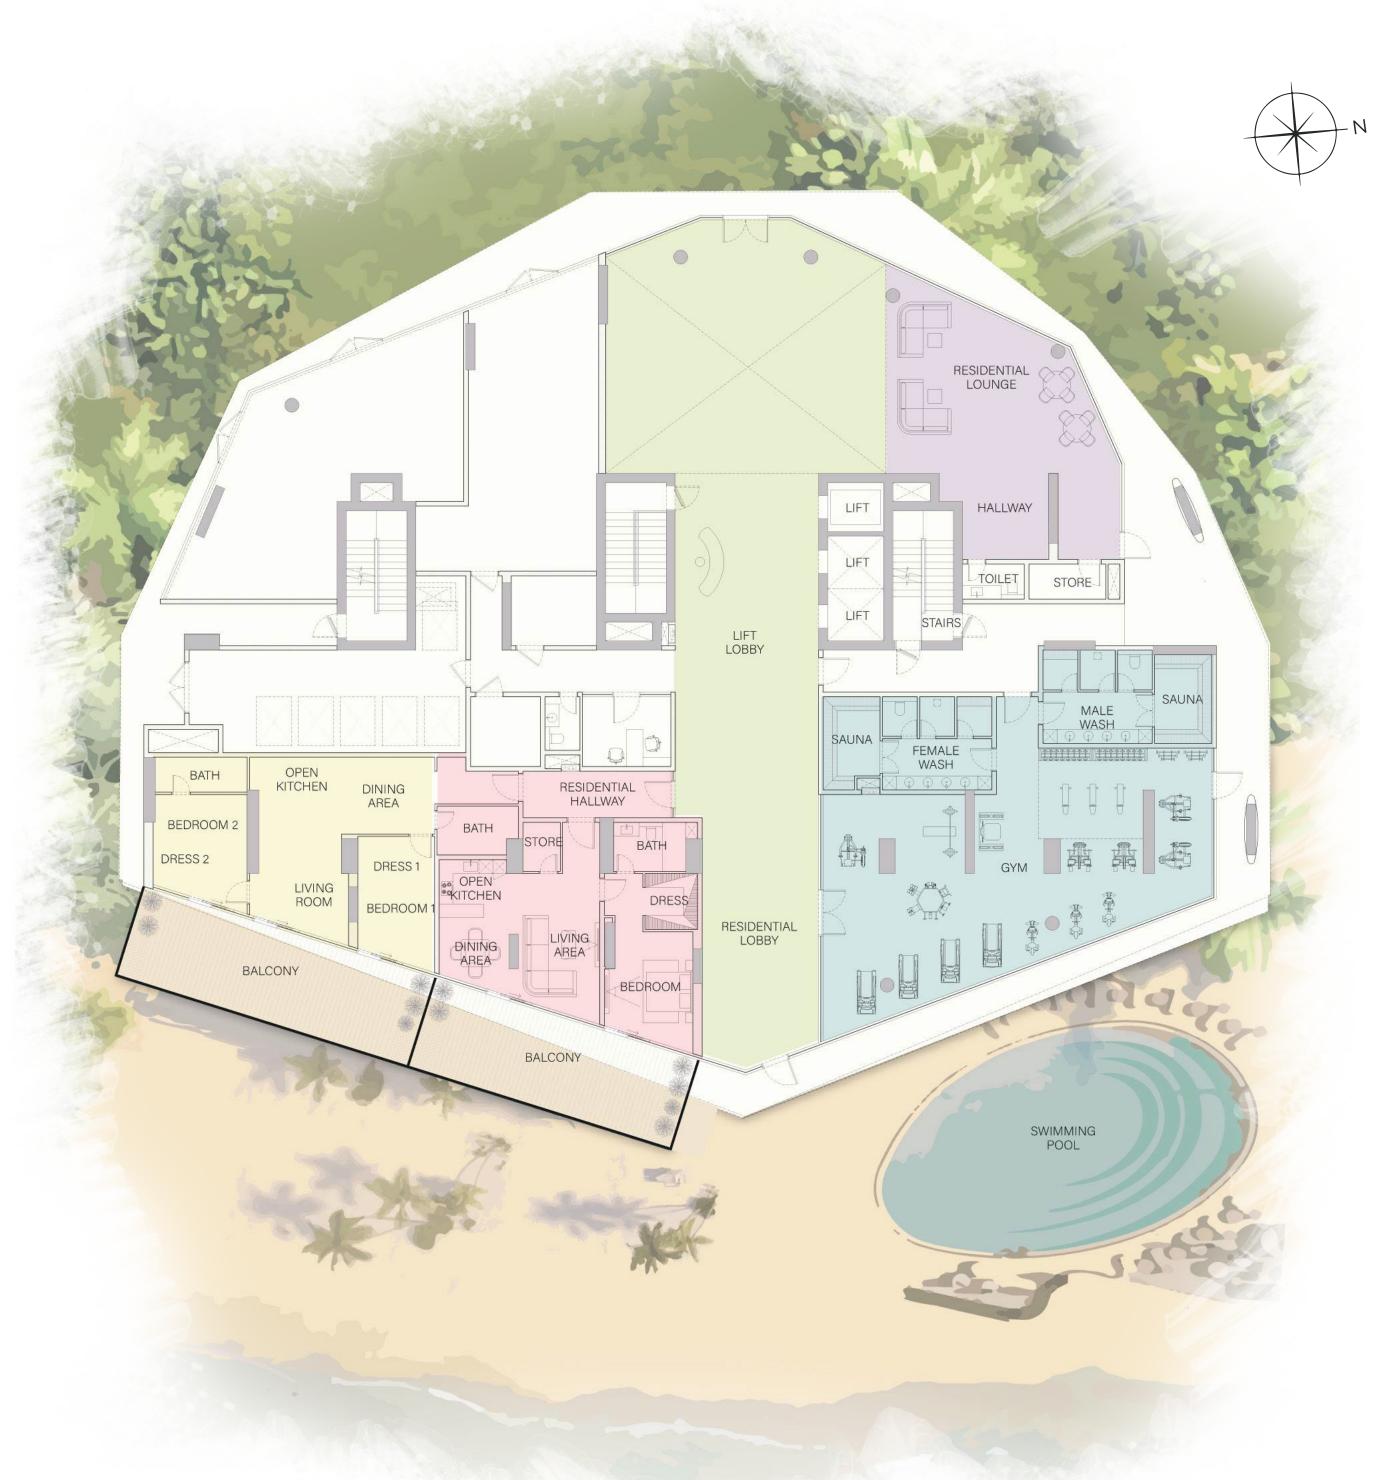

### AMENITIES FLOOR PLAN

# AMENITIES

### COME ALIVE

The Beach Vista offers an array of amenities designed to enhance how you live. From the infinity pool with panoramic views and state-of-the-art gym to the resident's club and concierge services, every detail is carefully considered to provide a vibrant living experience.

### FIND YOUR FLOW

The Beach Vista's recreational facilities provide the perfect escape from the everyday. Whether you prefer a refreshing dip in the infinity pool, an invigorating workout in the fully-equipped gym, or simply relaxing in the resident's lounge, you'll find everything you need to live to the fullest.