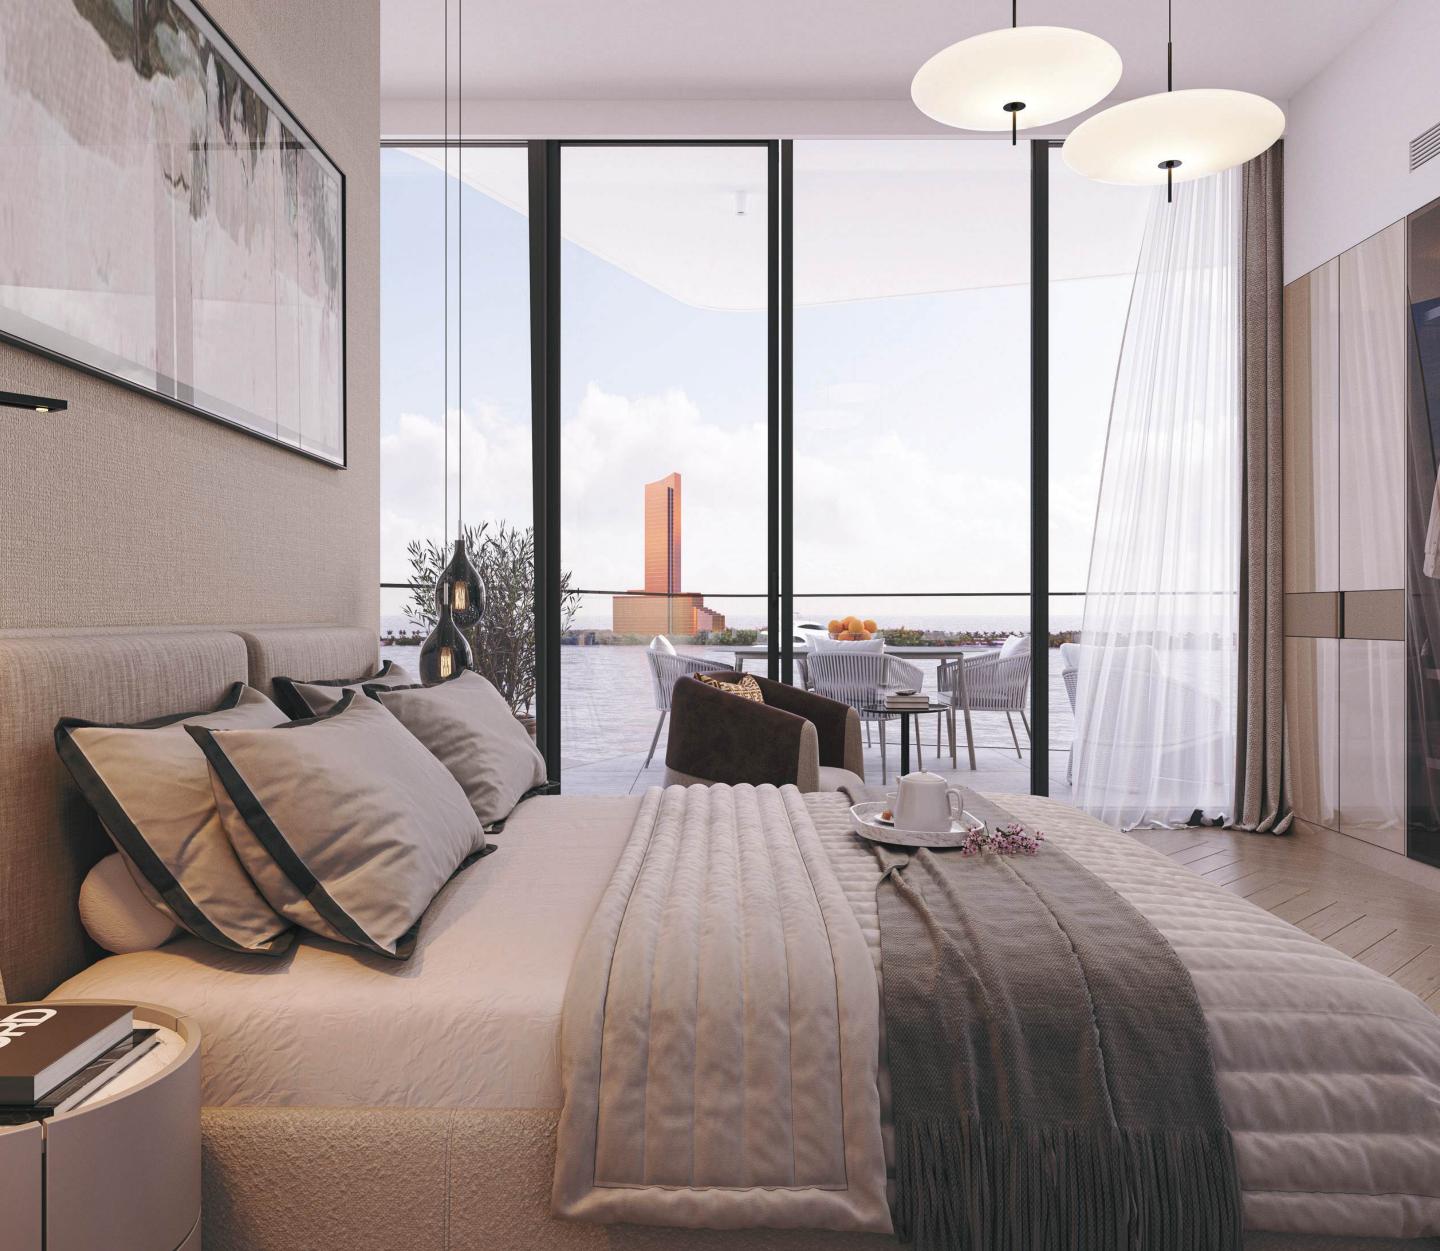

### UNWIND, INSPIRED

The Beach Vista's interiors are designed to evoke a sense of coastal refinement. The use of natural materials, muted colours, and clean lines creates a serene ambiance that complements the stunning ocean views.

### BEDROOMS