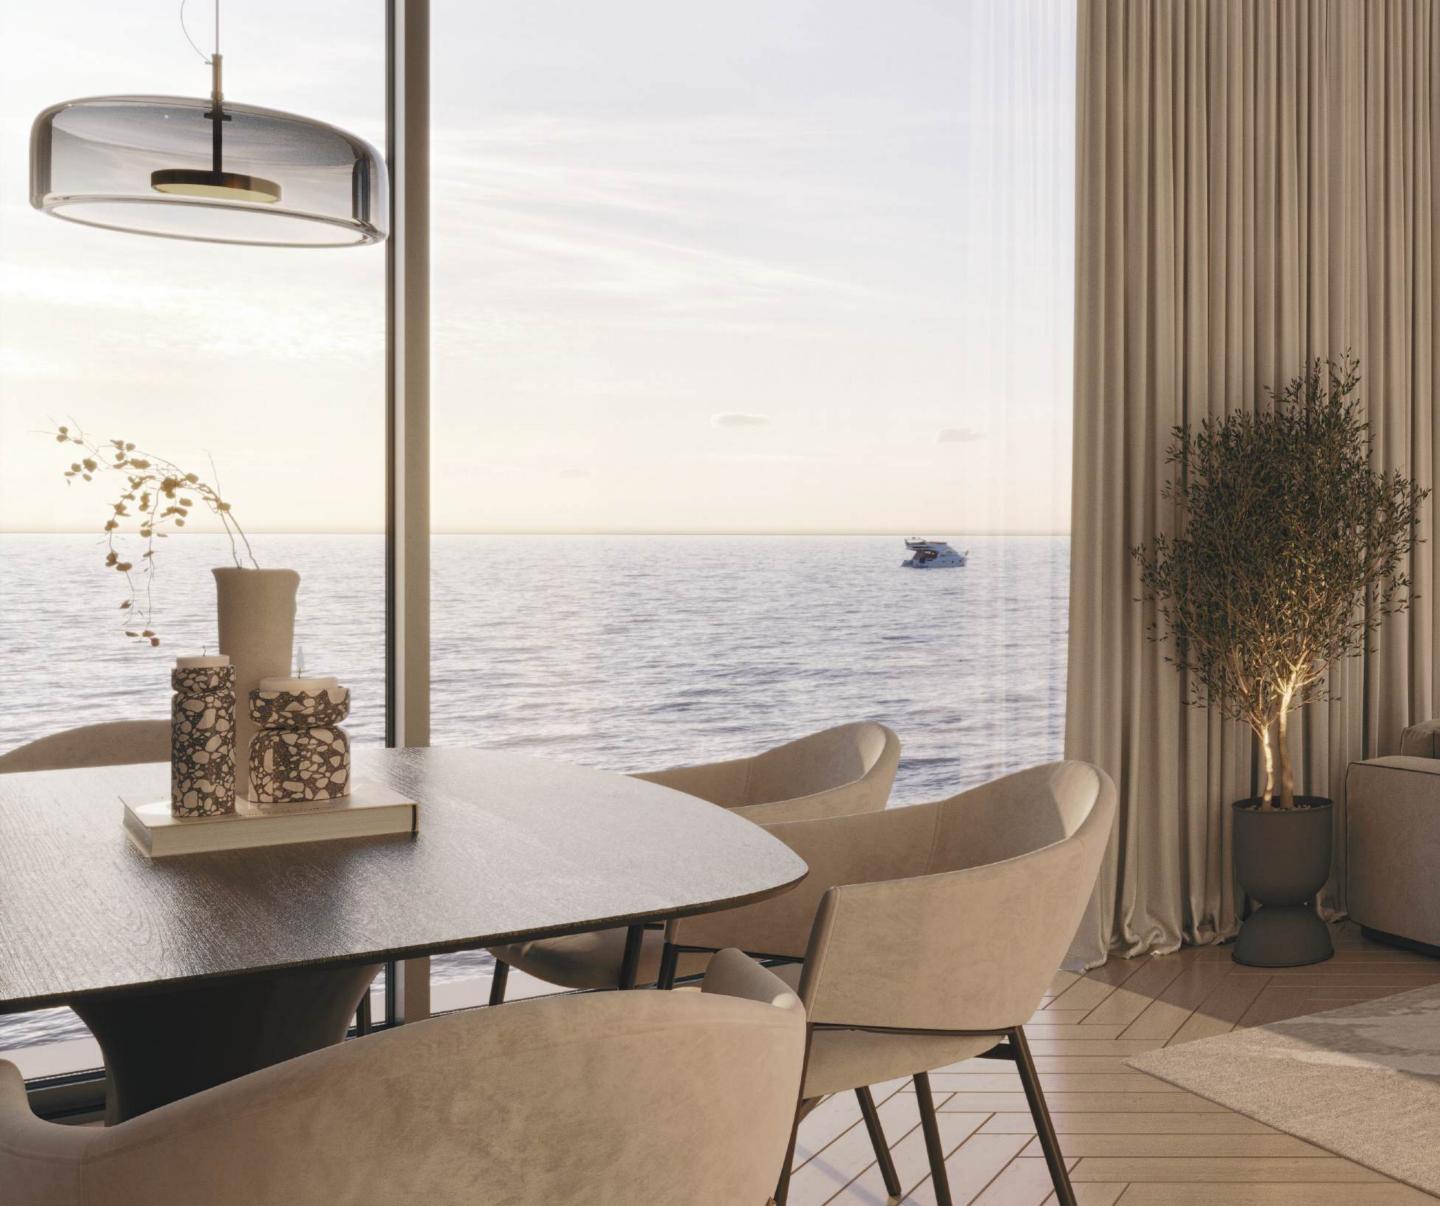

### UNWIND, INSPIRED

The Beach Vista's interiors are designed to evoke a sense of coastal refinement. The use of natural materials, muted colours, and clean lines creates a serene ambiance that complements the stunning ocean views.

### LIVING ROOM