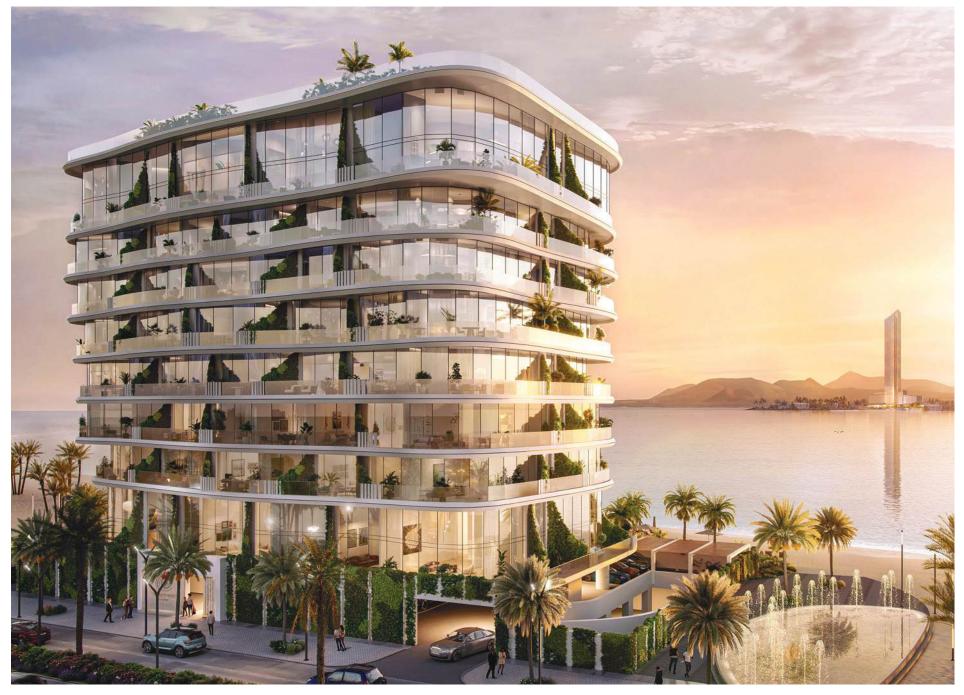

### BEACHFRONT LIVING, REDEFINED

The Beach Vista, an exclusive enclave nestled on the shores of Al Marjan Island, presents a limited collection of 151 residences, each a masterpiece in its own right, ranging from studios to spacious two-bedroom apartments. With direct beach access to the Arabian Gulf and situated opposite The Wynn Al Marjan - the first interactive gaming resort in the MENA region - The Beach Vista offers an unparalleled lifestyle.

### STRIKING BY THE SEASIDE

The Beach Vista's architecture is a striking ode to modern elegance, where clean lines and expansive glass facades capture the essence of coastal living. The building features 151 thoughtfully-planned units, including studios, one-bedroom, and two-bedroom apartments. Each residence is meticulously crafted to maximise space, light, and breathtaking views.

# GLASS AND LIGHT MEET BEACH

The Beach Vista's architectural design is inspired by the serene beauty of the coastline. The building's sleek lines, expansive glass facades, and terraced structure create a harmonious blend of modern elegance and natural beauty.

The Beach Vista's striking exterior is a testament to its commitment to contemporary design. The building's form seamlessly integrates with the surrounding landscape, creating a visual testament that captures the essence of beachfront living.