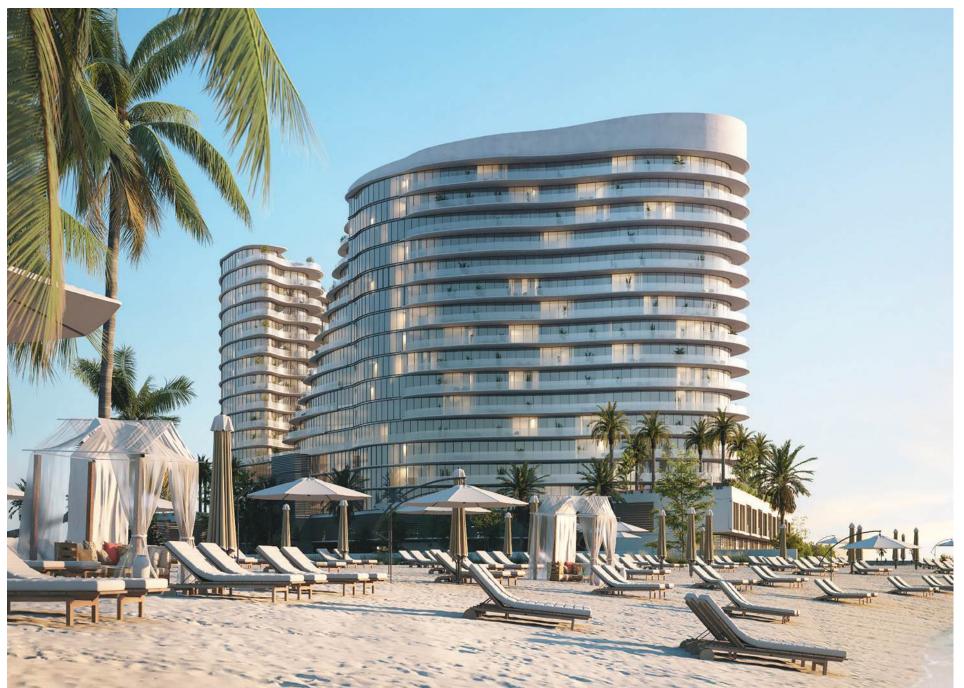

### BEACHFRONT LIVING, REDEFINED

The Beach Vista, an exclusive enclave nestled on the shores of Al Marjan Island, presents a limited collection of 151 residences, each a masterpiece in its own right, ranging from studios to spacious two-bedroom apartments. With direct beach access to the Arabian Gulf and situated opposite The Wynn Al Marjan - the first interactive gaming resort in the MENA region - The Beach Vista offers an unparalleled lifestyle.

### STRIKING BY THE SEASIDE

The Beach Vista's architecture is a striking ode to modern elegance, where clean lines and expansive glass facades capture the essence of coastal living. The building features 151 thoughtfully-planned units, including studios, one-bedroom, and two-bedroom apartments. Each residence is meticulously crafted to maximise space, light, and breathtaking views.

# GLASS AND LIGHT MEET BEACH

The Beach Vista's architectural design is inspired by the serene beauty of the coastline. The building's sleek lines, expansive glass facades, and terraced structure create a harmonious blend of modern elegance and natural beauty.

The Beach Vista's striking exterior is a testament to its commitment to contemporary design. The building's form seamlessly integrates with the surrounding landscape, creating a visual testament that captures the essence of beachfront living.