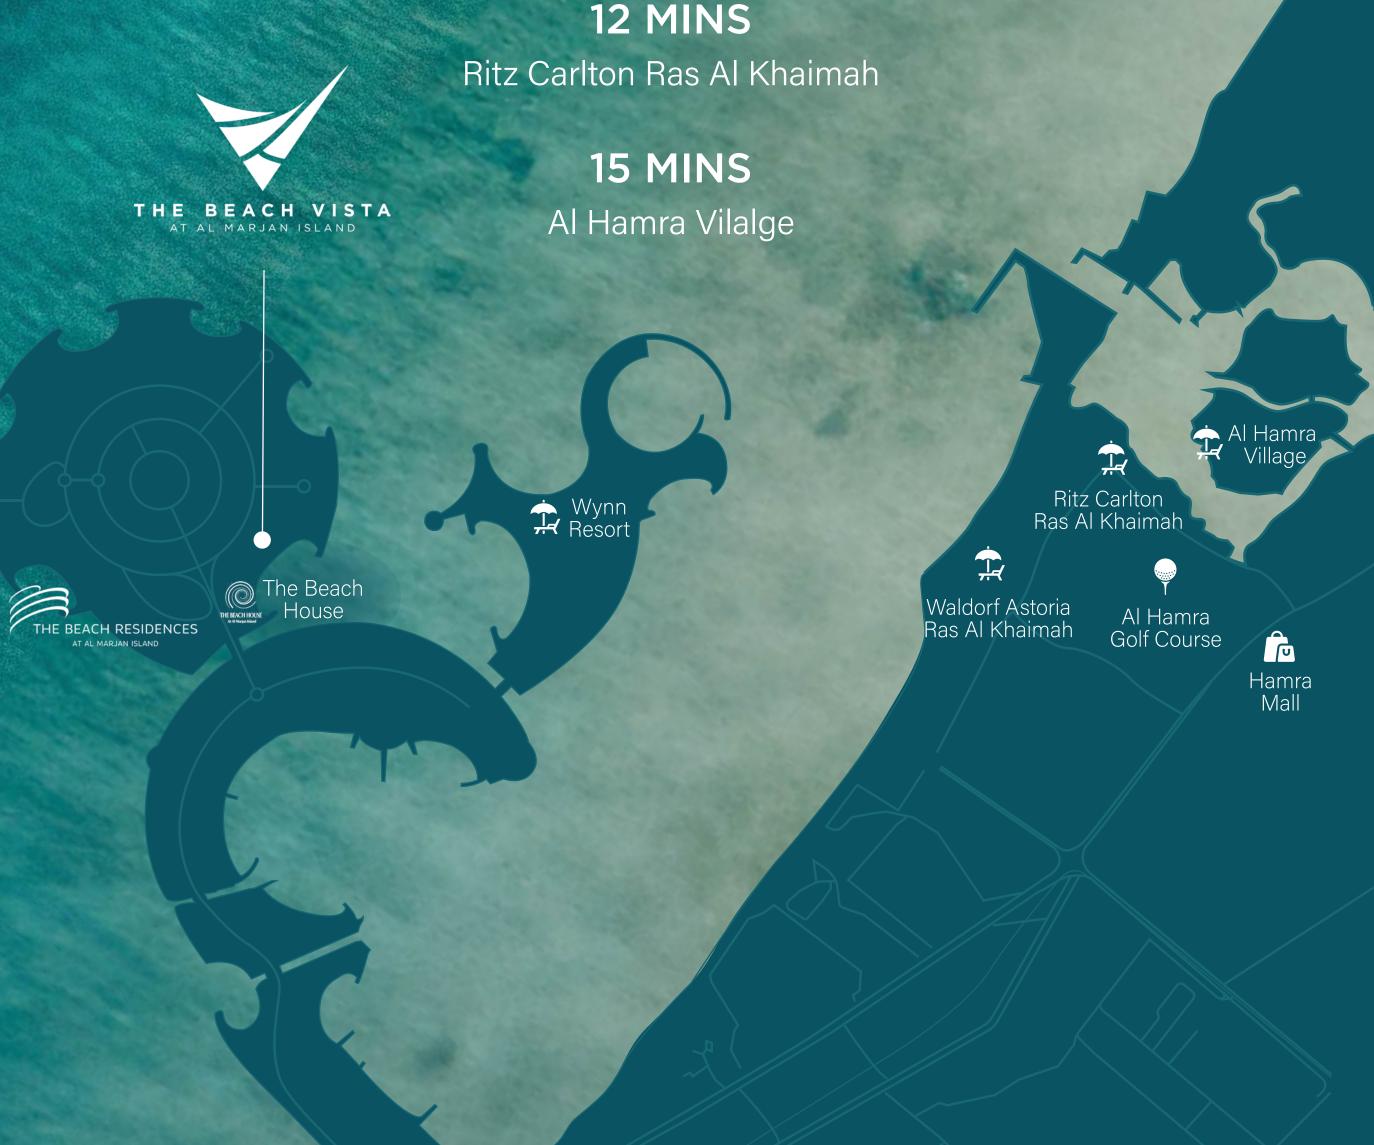

### WHERE EVERYTHING'S WITHIN REACH

**45 MINS** DXB International Airport

> 60 MINS Dubai Mall

60 MINS DIFC

THE EPICENTRE **OF ISLAND** LIVING

> 1 MIN The Beach House

### 3 MINS

The Beach Residences

### 10 MINS

Waldorf Astoria Ras Al Khaimah

### **12 MINS**

Al Hamra Golf Course