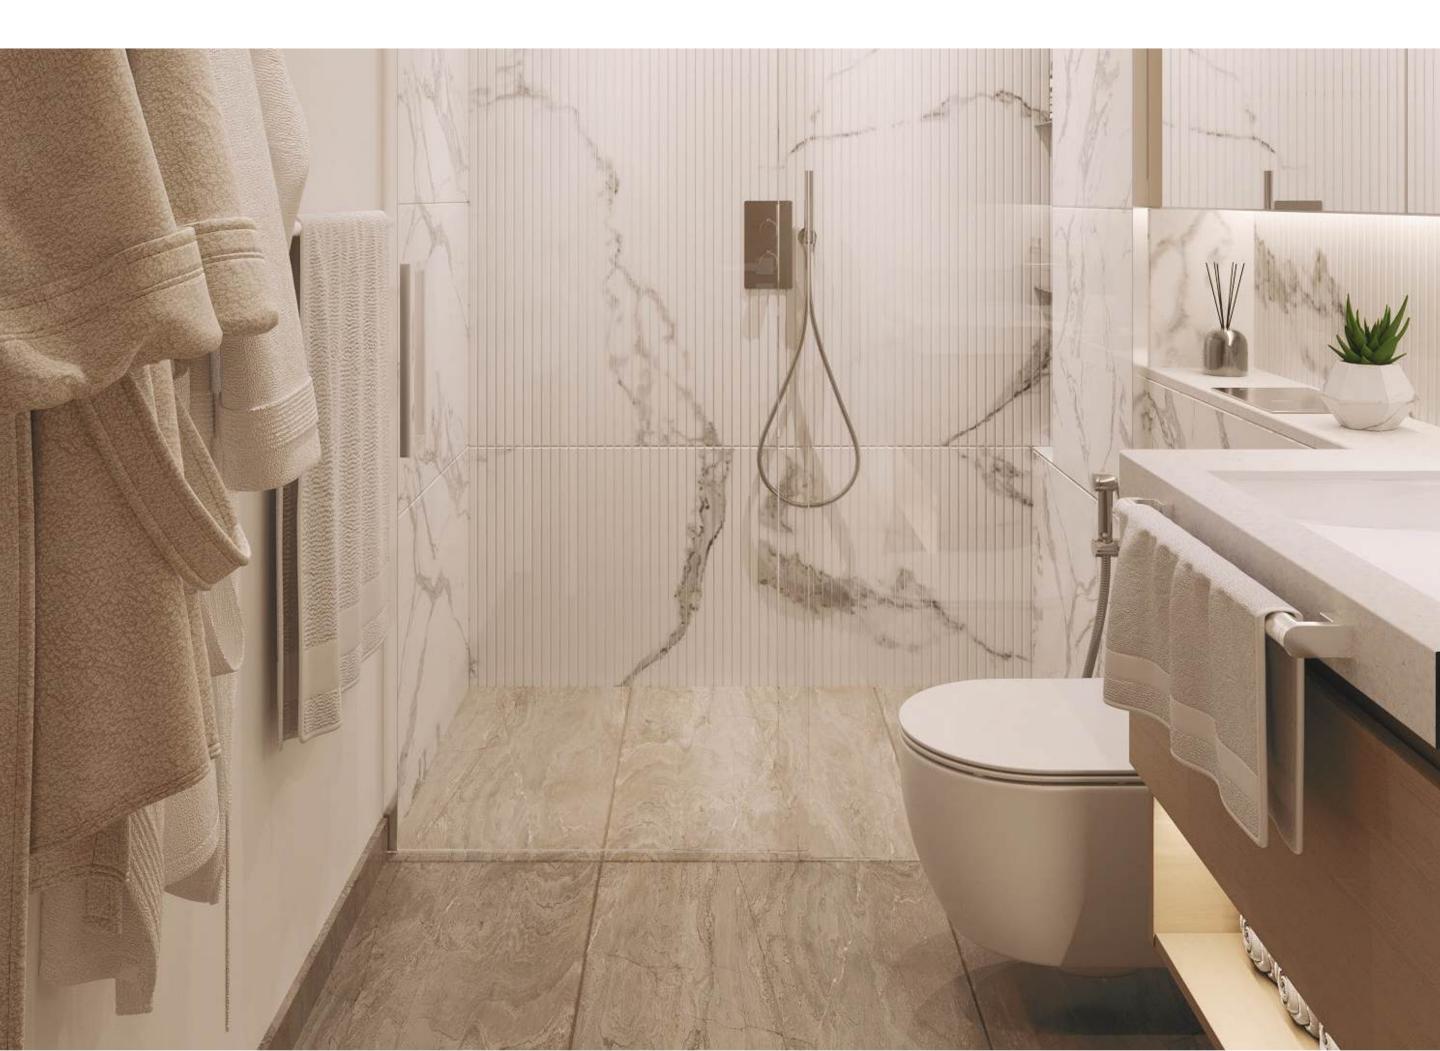

### UNWIND, INSPIRED

The Beach Vista's interiors are designed to evoke a sense of coastal refinement. The use of natural materials, muted colours, and clean lines creates a serene ambiance that complements the stunning ocean views.

### BATHROOM