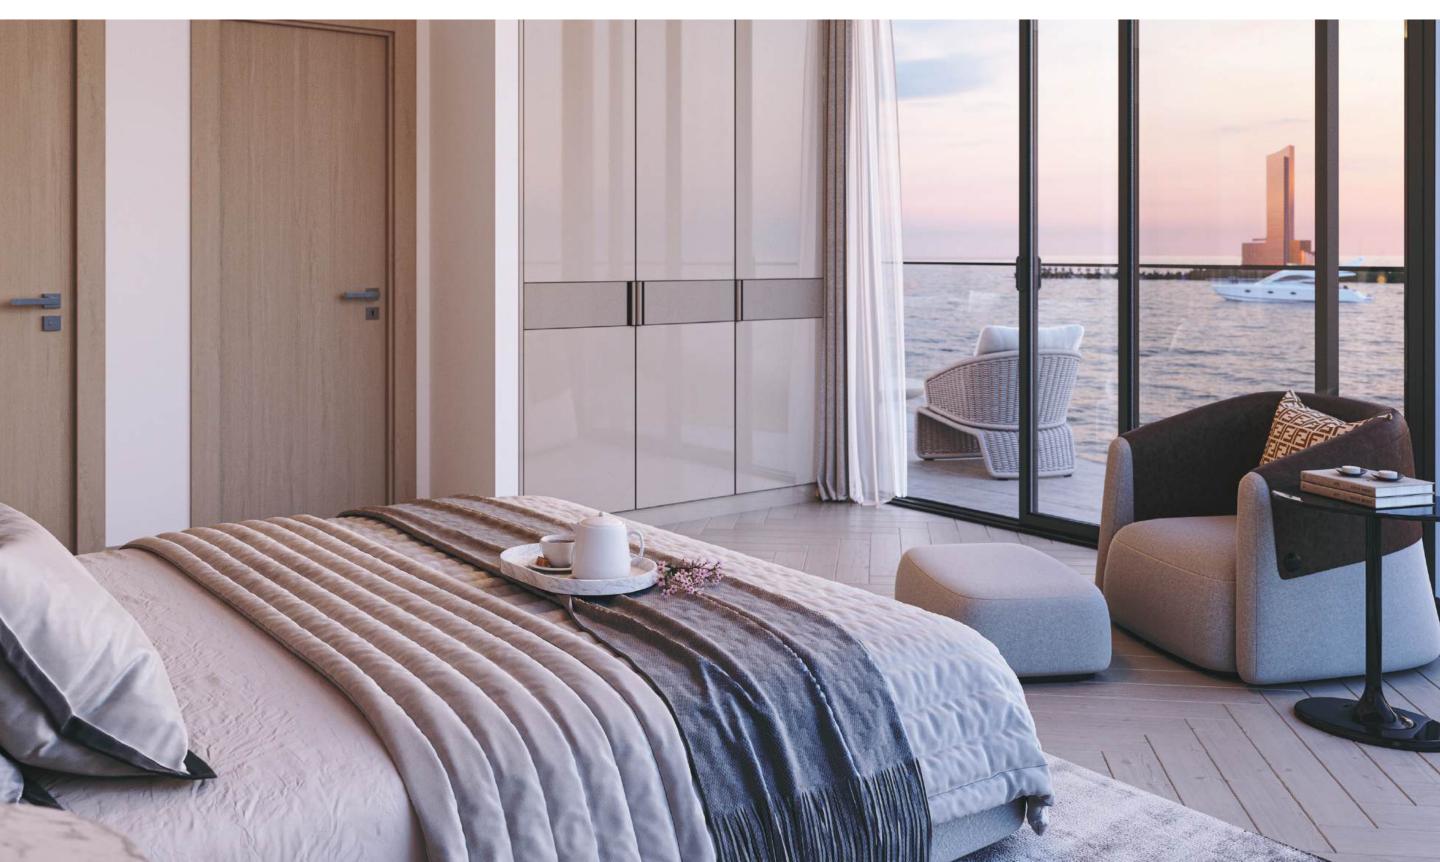

### UNWIND, INSPIRED

The Beach Vista's interiors are designed to evoke a sense of coastal refinement. The use of natural materials, muted colours, and clean lines creates a serene ambiance that complements the stunning ocean views.

### BEDROOMS