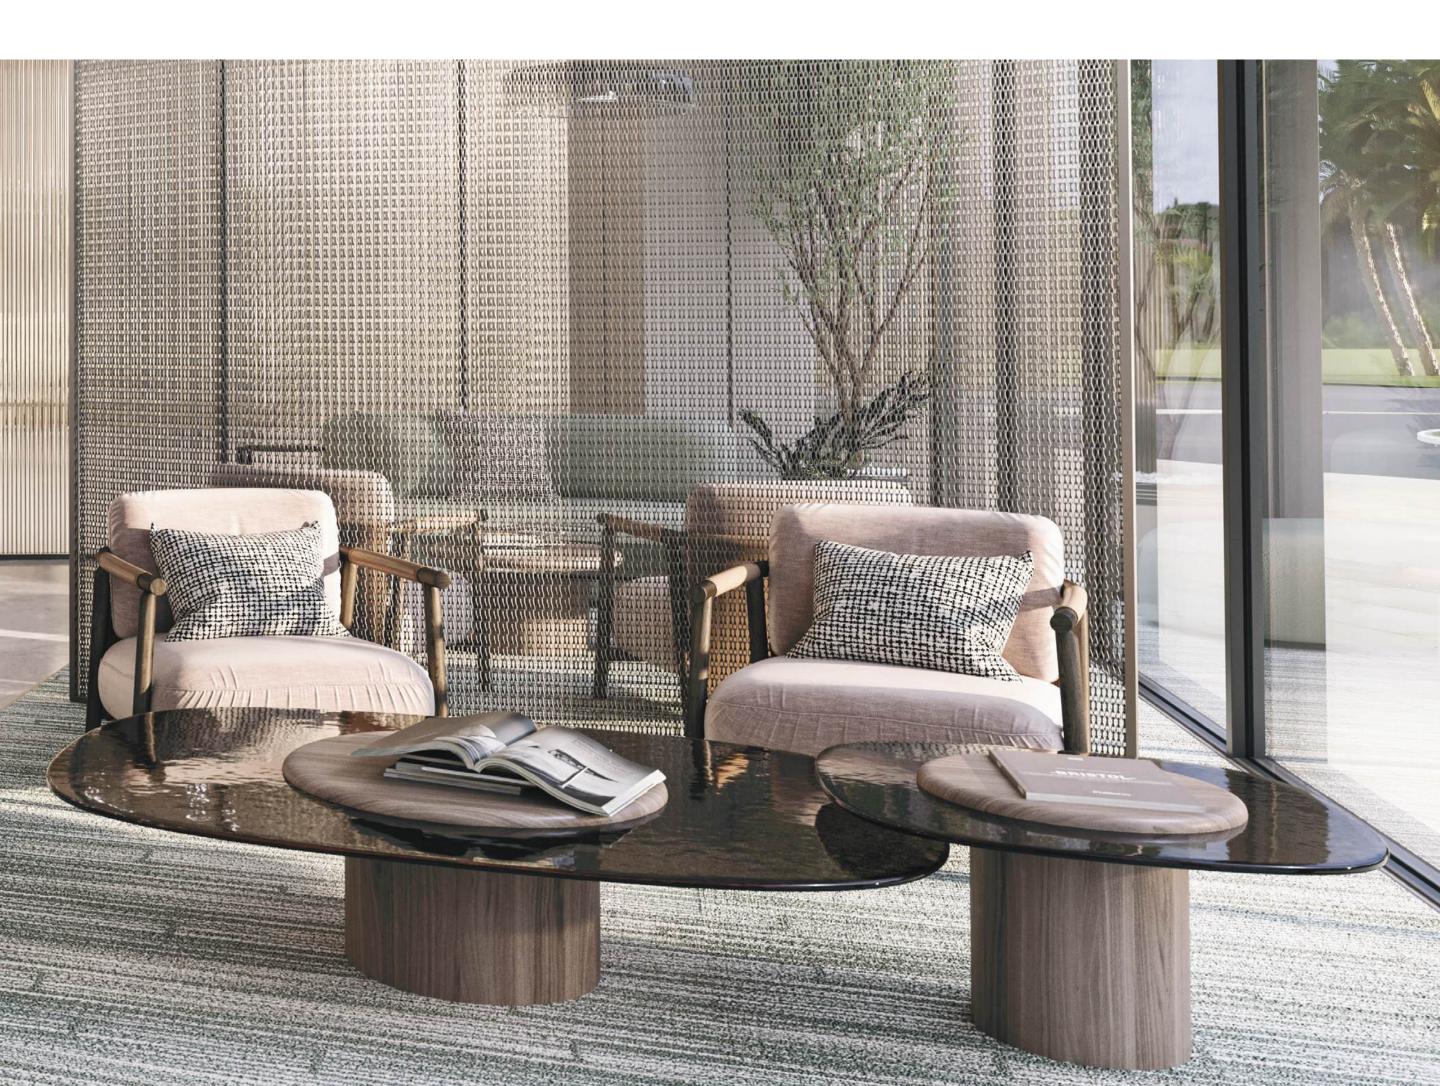

### UNWIND, INSPIRED

The Beach Vista's interiors are designed to evoke a sense of coastal refinement. The use of natural materials, muted colours, and clean lines creates a serene ambiance that complements the stunning ocean views.

### WHERE COMMUNITY

Connect, unwind, and and live the beach life rhythm in the Resident's Lounge, a space for shared moments amid beachfront vistas.