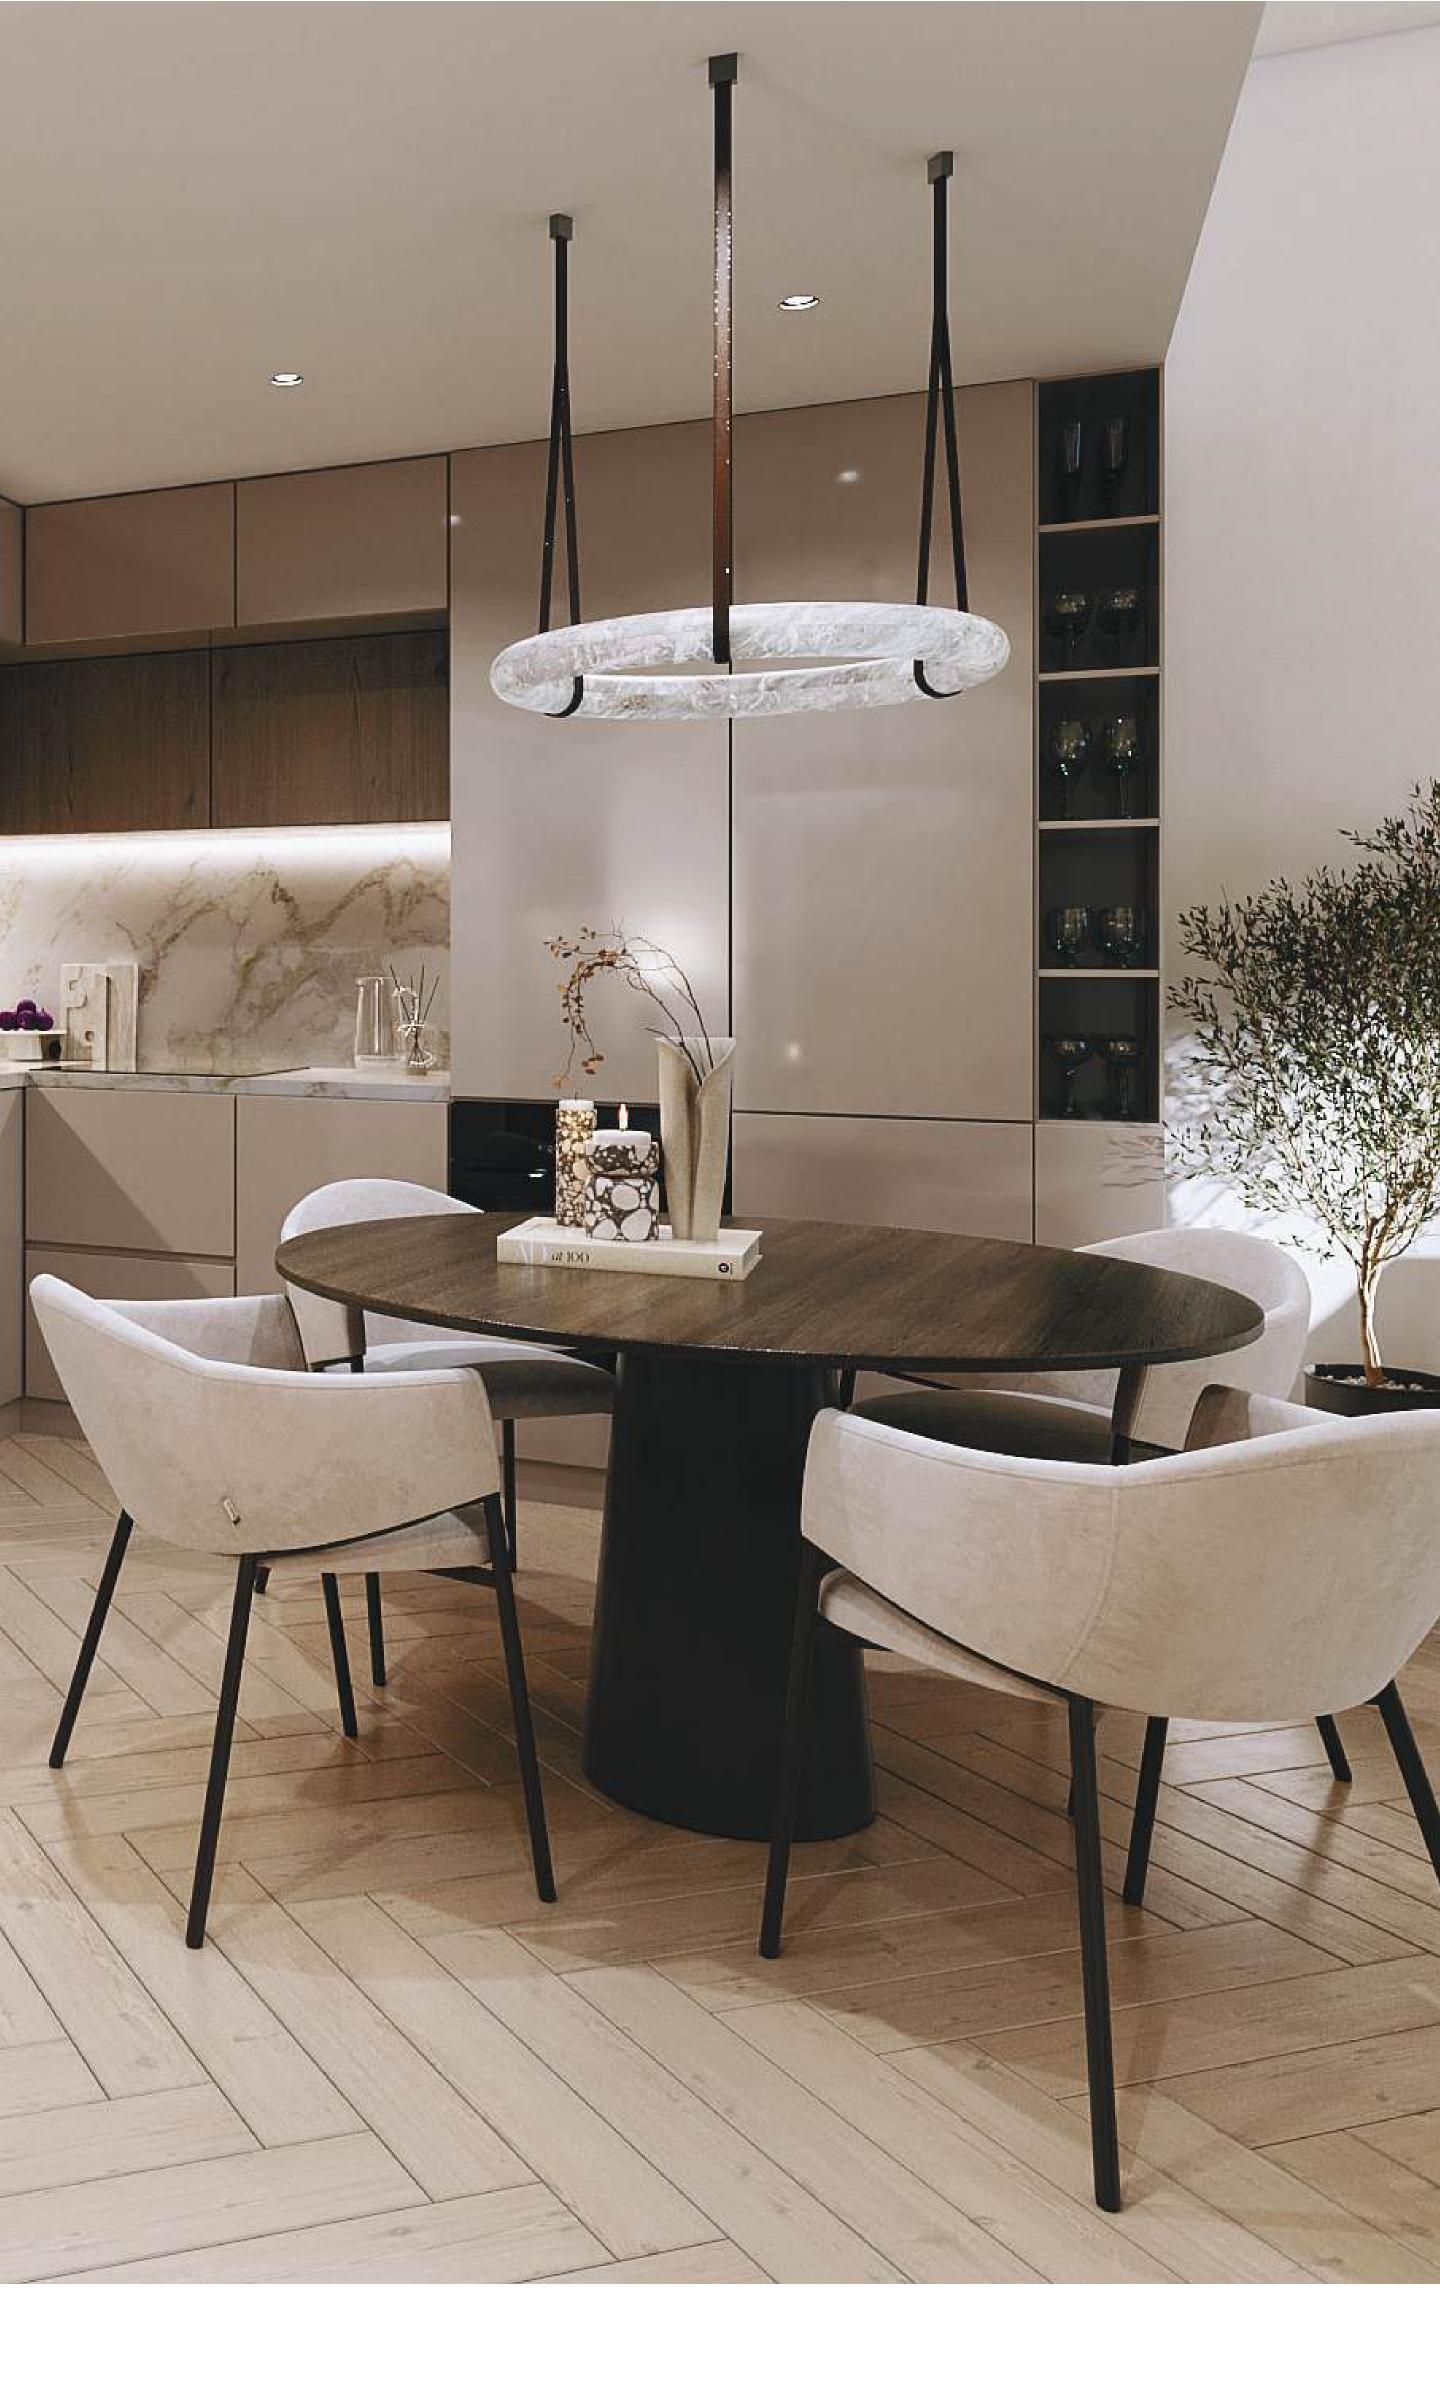

### UNWIND, INSPIRED

The Beach Vista's interiors are designed to evoke a sense of coastal refinement. The use of natural materials, muted colours, and clean lines creates a serene ambiance that complements the stunning ocean views.